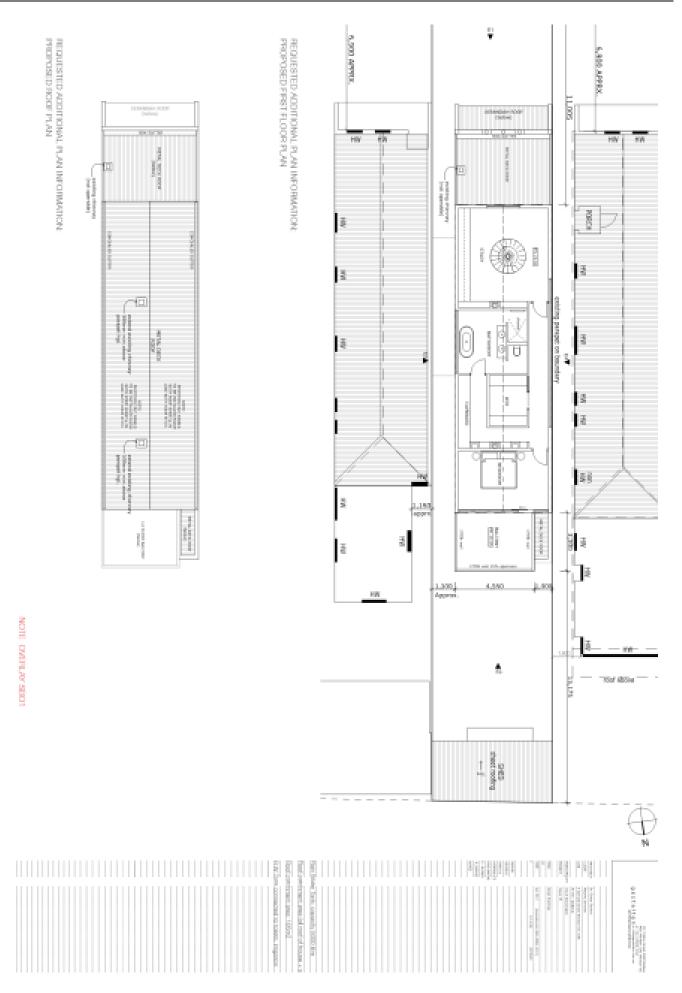

### Item 4 Attachment 1 PA - 233-17 -9 Gertrude Street Windsor - Attachment 1 of 1

SOUTH OF GERTHLIDE STREET WINDSOR

OUESTED ADDITIONAL FLAN INFORMATION: TO-DIMENSIONAL STREETSCAPE ELEVATION EASE NOTE: IS ELEVATION DOES NOT LLUSTRATE THE THREE-DIMENSIONAL REALITY AS IN THE TWO DIMENSIONAL IS ELEVATION DOES NOT LLUSTRATE THE THREE-DIMENSIONAL REALITY AS IN THE TWO DIMENSIONAL IS. SETBACKS OF BUILDINGS, AND CROSS SECTIONS ETC. ARE INFACT NOT SHOWN