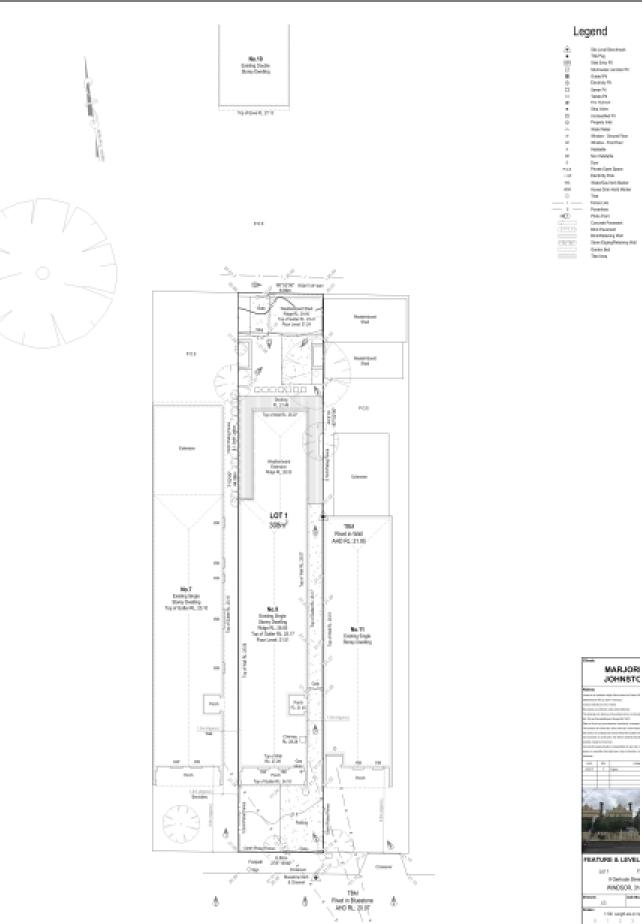

ES<br>DATE OF SURVEY: 17-2-2017<br>VERSION: 1 | 9 GERTRUDE STREET<br>WINDSOR 3181<br>VOL.4260 FOL.951<br>TP 687156U (LOT 1) | PLAN OF<br>RE-ESTABLIS<br>SURVEY | HMENT                |
|------------------------------------------------------------------|-----------------------------------------------------------------------------|----------------------------------|----------------------|
| ACCURATE                                                         | PO Box 290 Prahran VIC 3181<br>Phone: 03 5598 9548 Mobile: 0449 859 729     | SHEET 1 OF 1 SHEET               | ORIGINAL SCALE 1:201 |
|                                                                  | Email: melbourne@accuratesurveying.com.au<br>www.accuratesurveying.com.au   | ORIGINAL SHEET SIZE : A3         | REF: 10473           |



GERTRUDE STREET

ļ

ł

2.12

Acourt





| 20020                 |                  |
|-----------------------|------------------|
| Prenery Koth<br>2P-92 | These of Surveys |
| Steet No.<br>2012     | Sheet Size:      |
| Job Rumbert<br>15473  | Drawest<br>J.D.  |
| INDSOR, 3181          | 9 Certa<br>WINDS |

# SITE PHOTOGRAPHS

5

TP 687156

## GUNTER

Client:

Photo 8



Photo 4











Photo 13

Photo 12











|