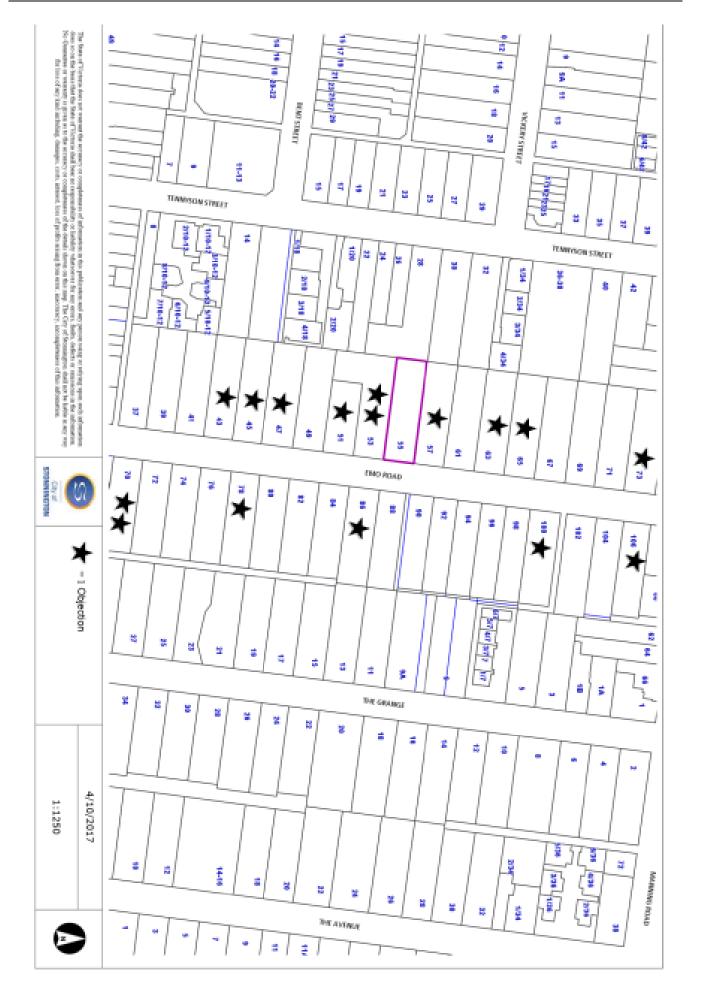

|

Supplication and

# FLANT SCREDULE











Page 27

#### Item 3 Attachment 1 Planning Application 0002/17 - 55 Emo Road Malvern East - Attachments















蔱









### Item 4 Attachment 1 PA - 233-17 -9 Gertrude Street Windsor - Attachment 1 of 1





SOUTH OF GERTHLIDE STREET WINDSOR

OUESTED ADDITIONAL FLAN INFORMATION: TO-DIMENSIONAL STREETSCAPE ELEVATION EASE NOTE: IS ELEVATION DOES NOT LLUSTRATE THE THREE-DIMENSIONAL REALITY AS IN THE TWO DIMENSIONAL IS ELEVATION DOES NOT LLUSTRATE THE THREE-DIMENSIONAL REALITY AS IN THE TWO DIMENSIONAL IS. SETBACKS OF BUILDINGS, AND CROSS SECTIONS ETC. ARE INFACT NOT SHOWN

|                                                                                                                                                                             | CK IN                                   | bad one                    |                                   |                             |  |  |