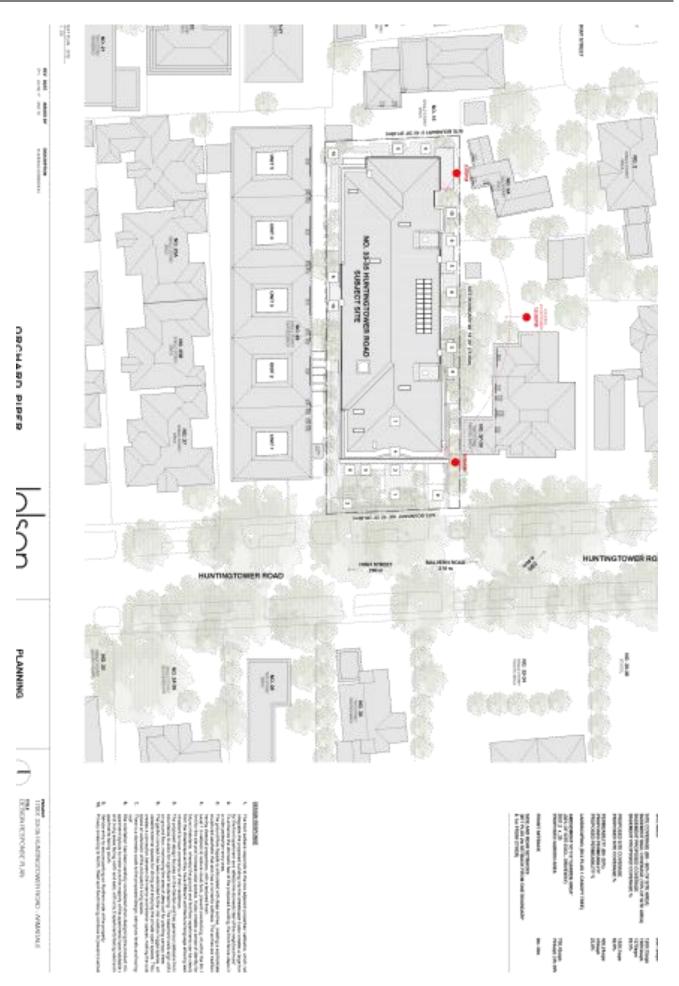

#### Item 2 Attachment 1 PA - 593-17 - 33 - 35 Huntingtower Road Armadale - Attachment 1 of 1.PDF

BIN STORE

And States and States and

NAMES OF TAXABLE PARTY OF TAXABLE PARTY.

kŝh.

10 1000

н.

7