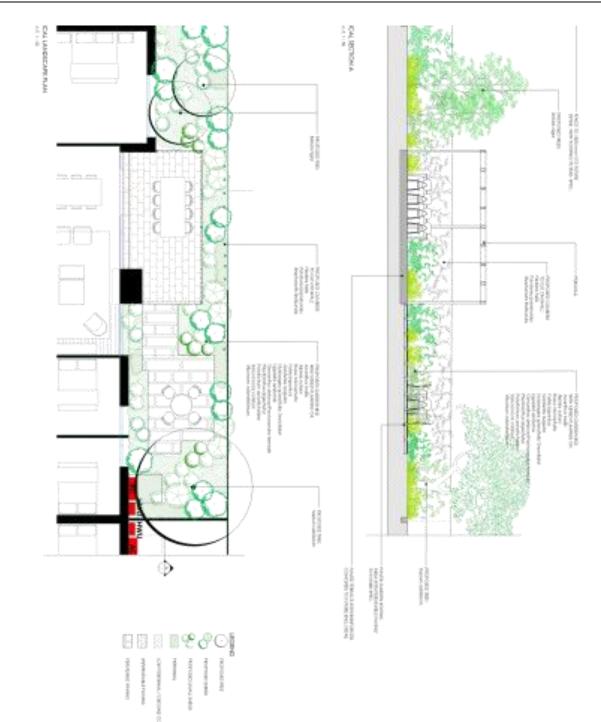

#### Item 2 Attachment 1 PA - 593-17 - 33 - 35 Huntingtower Road Armadale - Attachment 1 of 1.PDF

BIN STORE

And States and States and

NAMES OF TAXABLE PARTY OF TAXABLE PARTY.

kŝh.

10 1000

н.

7