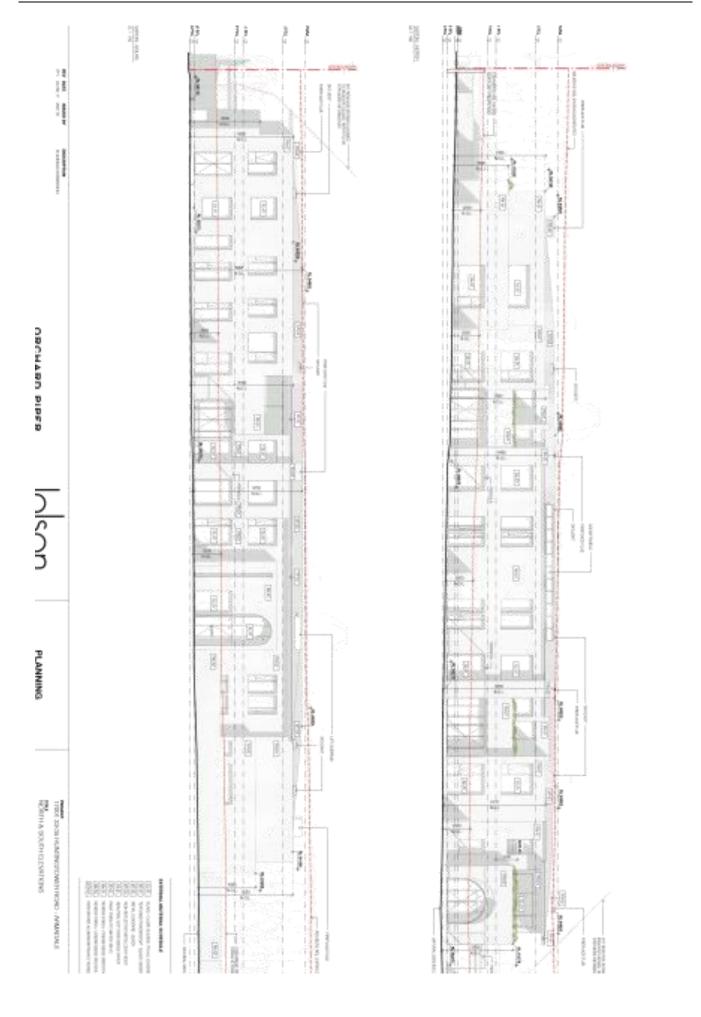

#### Item 2 Attachment 1 PA - 593-17 - 33 - 35 Huntingtower Road Armadale - Attachment 1 of 1.PDF

BIN STORE

And States and States and

NAMES OF TAXABLE PARTY OF TAXABLE PARTY.

kŝh.

10 1000

н.

7