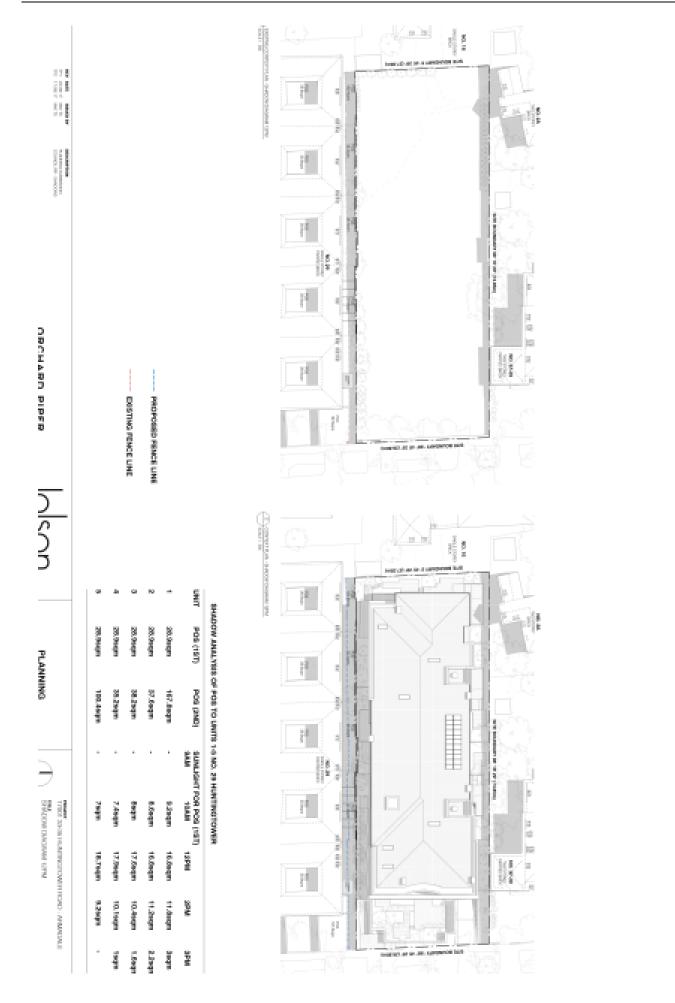

### Item 4 Attachment 1 PA - 233-17 -9 Gertrude Street Windsor - Attachment 1 of 1

SOUTH OF GERTHLIDE STREET WINDSOR

OUESTED ADDITIONAL FLAN INFORMATION: TO-DIMENSIONAL STREETSCAPE ELEVATION EASE NOTE: IS ELEVATION DOES NOT LLUSTRATE THE THREE-DIMENSIONAL REALITY AS IN THE TWO DIMENSIONAL IS ELEVATION DOES NOT LLUSTRATE THE THREE-DIMENSIONAL REALITY AS IN THE TWO DIMENSIONAL IS. SETBACKS OF BUILDINGS, AND CROSS SECTIONS ETC. ARE INFACT NOT SHOWN