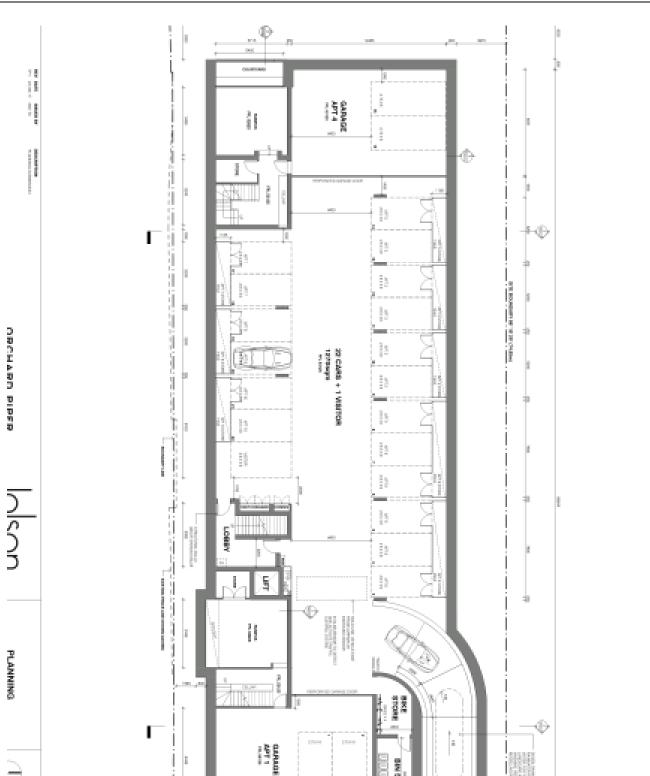

#### Item 2 Attachment 1 PA - 593-17 - 33 - 35 Huntingtower Road Armadale - Attachment 1 of 1.PDF

BIN STORE

And States and States and

NAMES OF TAXABLE PARTY OF TAXABLE PARTY.

kŝh.

10 1000

н.

7