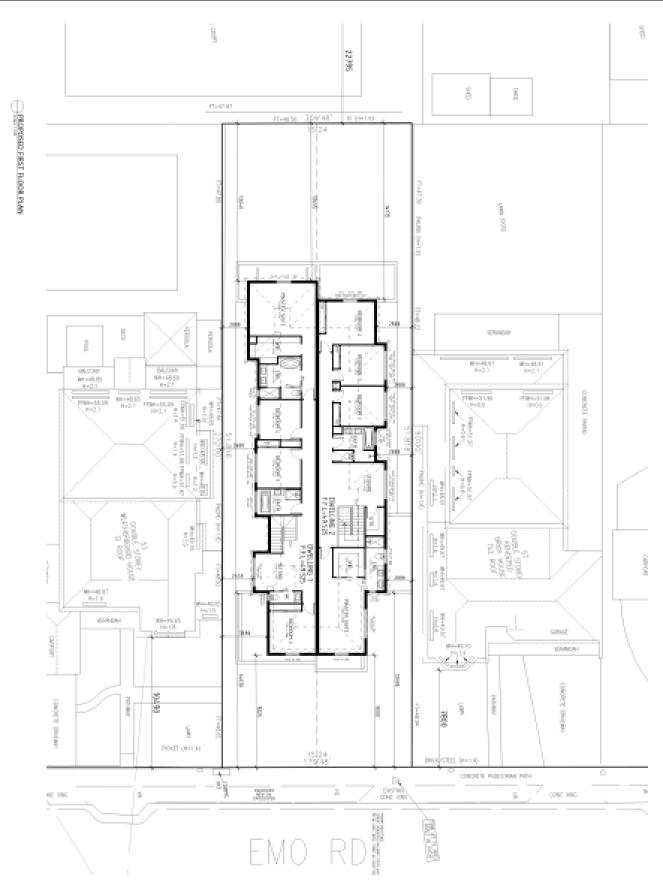

|

Supplication and

# FLANT SCREDULE











Page 27

#### Item 3 Attachment 1 Planning Application 0002/17 - 55 Emo Road Malvern East - Attachments















蔱









### Item 4 Attachment 1 PA - 233-17 -9 Gertrude Street Windsor - Attachment 1 of 1





SOUTH OF GERTHLIDE STREET WINDSOR

OUESTED ADDITIONAL FLAN INFORMATION: TO-DIMENSIONAL STREETSCAPE ELEVATION EASE NOTE: IS ELEVATION DOES NOT LLUSTRATE THE THREE-DIMENSIONAL REALITY AS IN THE TWO DIMENSIONAL IS ELEVATION DOES NOT LLUSTRATE THE THREE-DIMENSIONAL REALITY AS IN THE TWO DIMENSIONAL IS. SETBACKS OF BUILDINGS, AND CROSS SECTIONS ETC. ARE INFACT NOT SHOWN

|                                                                                                                                                                             | CK IN                                   | bad one                    |                                   |                             |  |  |  |  |  |  |