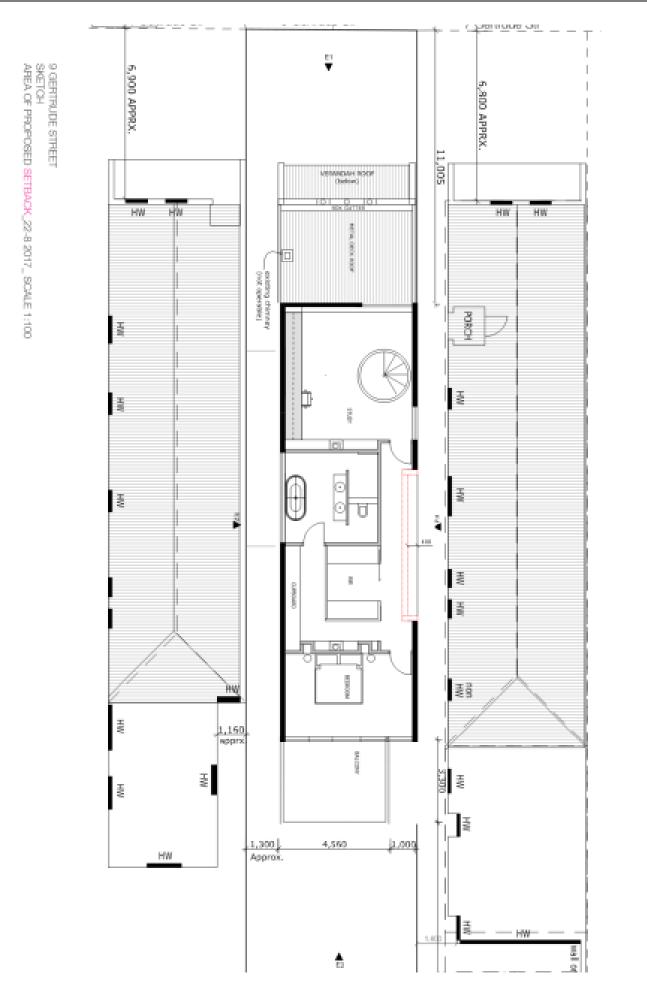

### Item 4 Attachment 1 PA - 233-17 -9 Gertrude Street Windsor - Attachment 1 of 1

SOUTH OF GERTHLIDE STREET WINDSOR

OUESTED ADDITIONAL FLAN INFORMATION: TO-DIMENSIONAL STREETSCAPE ELEVATION EASE NOTE: IS ELEVATION DOES NOT LLUSTRATE THE THREE-DIMENSIONAL REALITY AS IN THE TWO DIMENSIONAL IS ELEVATION DOES NOT LLUSTRATE THE THREE-DIMENSIONAL REALITY AS IN THE TWO DIMENSIONAL IS. SETBACKS OF BUILDINGS, AND CROSS SECTIONS ETC. ARE INFACT NOT SHOWN