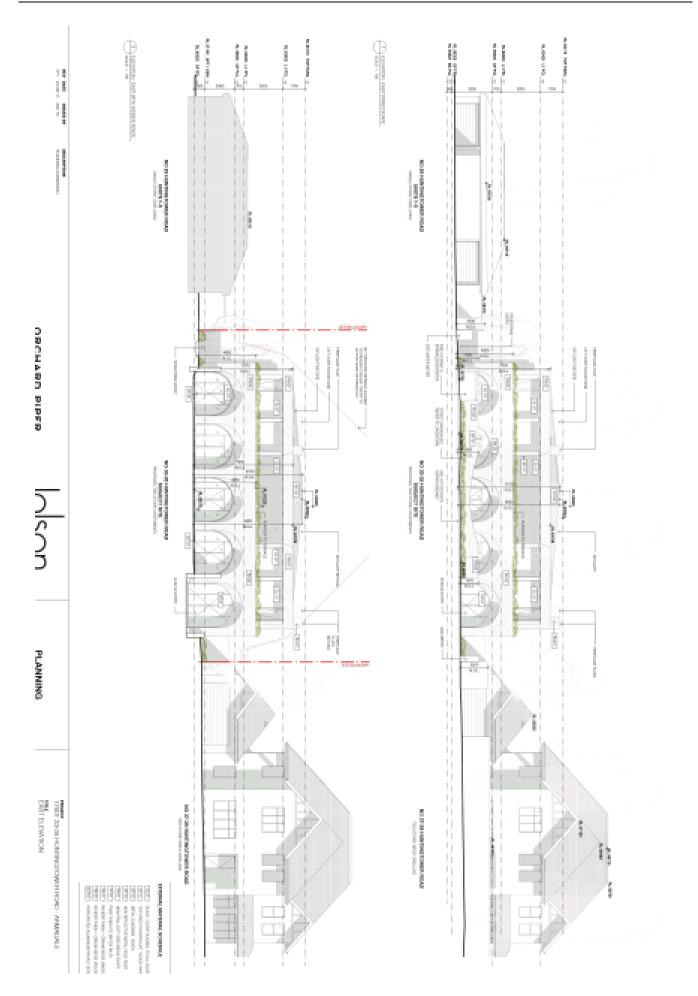

#### Item 2 Attachment 1 PA - 593-17 - 33 - 35 Huntingtower Road Armadale - Attachment 1 of 1.PDF

BIN STORE

And States and States and

NAMES OF TAXABLE PARTY OF TAXABLE PARTY.

kŝh.

10 1000

н.

7