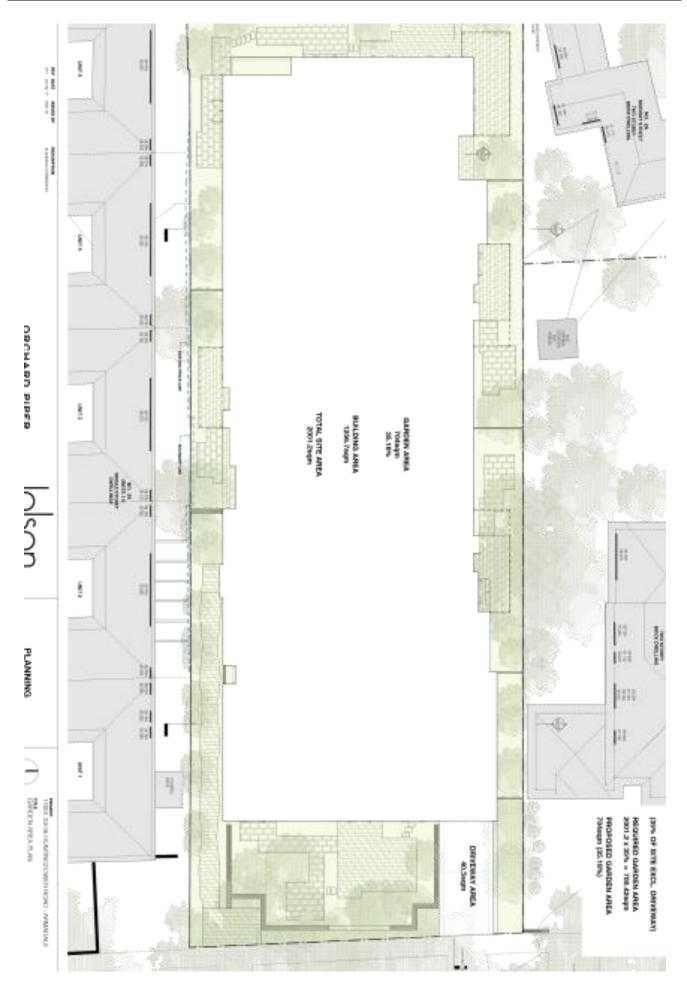

#### Item 2 Attachment 1 PA - 593-17 - 33 - 35 Huntingtower Road Armadale - Attachment 1 of 1.PDF

BIN STORE

And States and States and

NAMES OF TAXABLE PARTY OF TAXABLE PARTY.

kŝh.

10 1000

н.

7