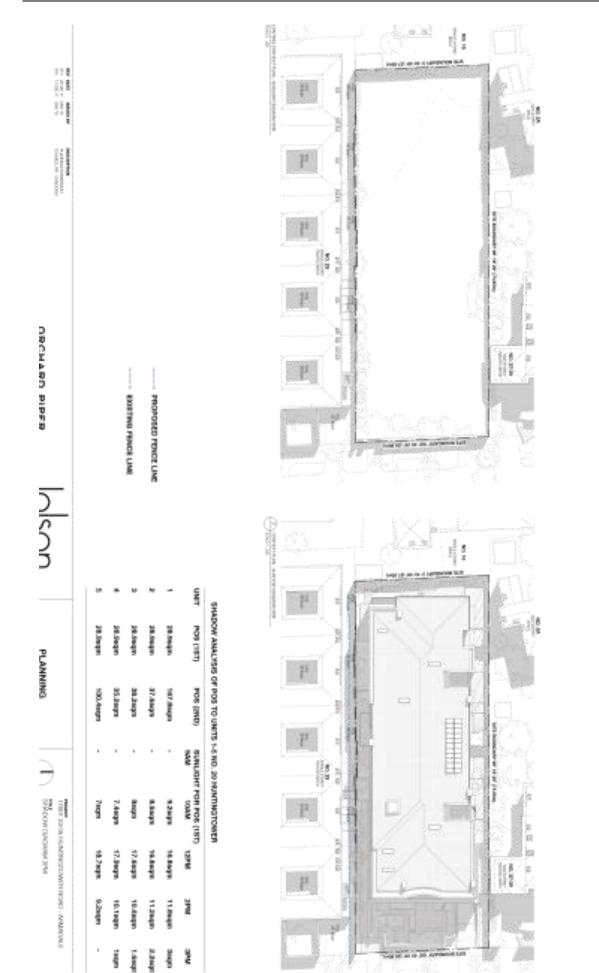

#### Item 2 Attachment 1 PA - 593-17 - 33 - 35 Huntingtower Road Armadale - Attachment 1 of 1.PDF

BIN STORE

And States and States and

NAMES OF TAXABLE PARTY OF TAXABLE PARTY.

kŝh.

10 1000

н.

7