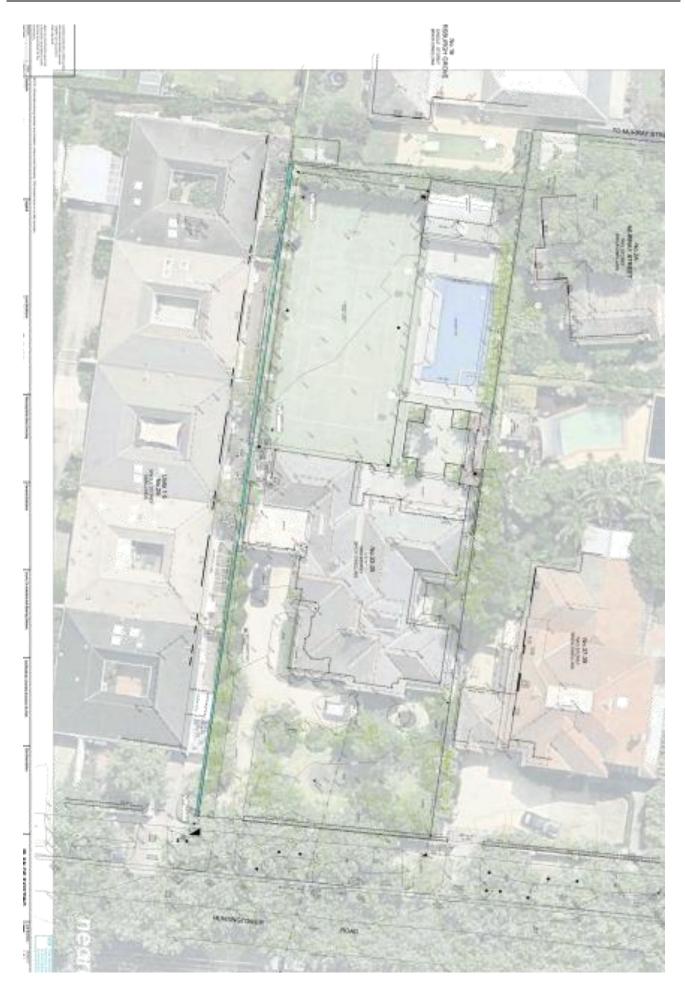

#### Item 2 Attachment 1 PA - 593-17 - 33 - 35 Huntingtower Road Armadale - Attachment 1 of 1.PDF

BIN STORE

And States and States and

NAMES OF TAXABLE PARTY OF TAXABLE PARTY.

kŝh.

10 1000

н.

7