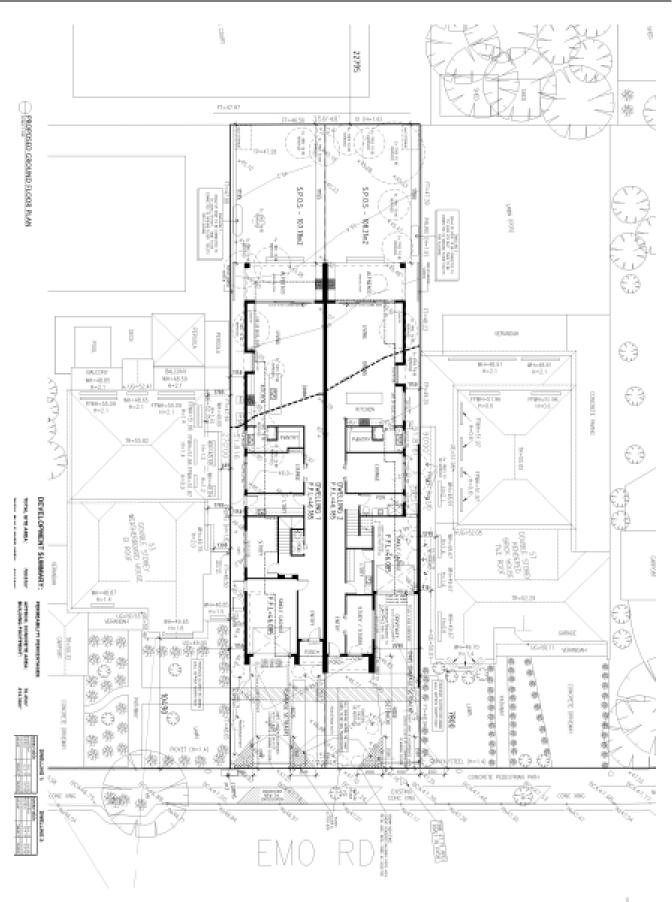

|

Supplication and

# FLANT SCREDULE











Page 27

#### Item 3 Attachment 1 Planning Application 0002/17 - 55 Emo Road Malvern East - Attachments















蔱









### Item 4 Attachment 1 PA - 233-17 -9 Gertrude Street Windsor - Attachment 1 of 1





SOUTH OF GERTHLIDE STREET WINDSOR

OUESTED ADDITIONAL FLAN INFORMATION: TO-DIMENSIONAL STREETSCAPE ELEVATION EASE NOTE: IS ELEVATION DOES NOT LLUSTRATE THE THREE-DIMENSIONAL REALITY AS IN THE TWO DIMENSIONAL IS ELEVATION DOES NOT LLUSTRATE THE THREE-DIMENSIONAL REALITY AS IN THE TWO DIMENSIONAL IS. SETBACKS OF BUILDINGS, AND CROSS SECTIONS ETC. ARE INFACT NOT SHOWN

|                                                                                                                                                                             | CK IN                                   | bad one                    |                                   |                             |  |  |  |  |