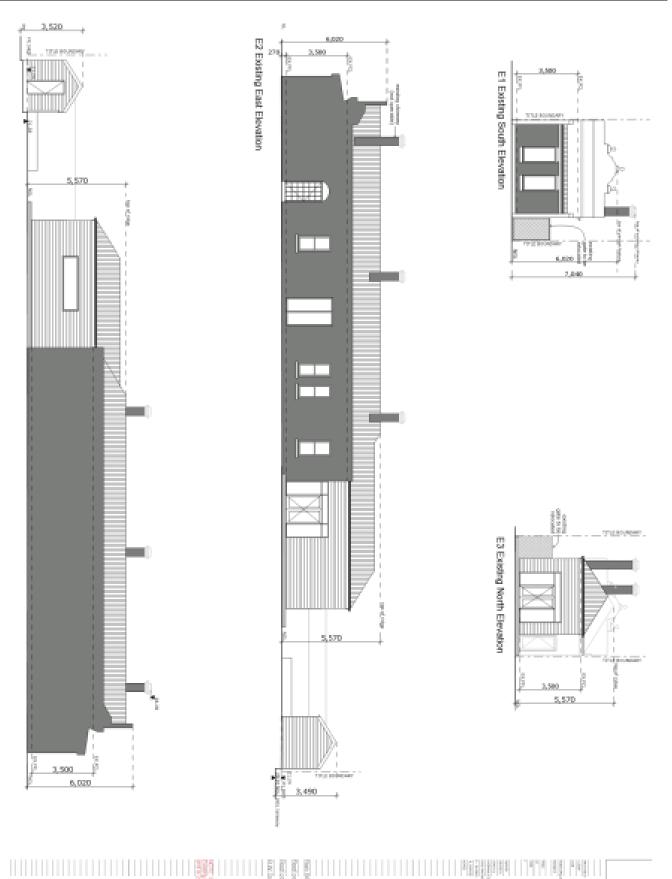

### Item 4 Attachment 1 PA - 233-17 -9 Gertrude Street Windsor - Attachment 1 of 1

SOUTH OF GERTHLIDE STREET WINDSOR

OUESTED ADDITIONAL FLAN INFORMATION: TO-DIMENSIONAL STREETSCAPE ELEVATION EASE NOTE: IS ELEVATION DOES NOT LLUSTRATE THE THREE-DIMENSIONAL REALITY AS IN THE TWO DIMENSIONAL IS ELEVATION DOES NOT LLUSTRATE THE THREE-DIMENSIONAL REALITY AS IN THE TWO DIMENSIONAL IS. SETBACKS OF BUILDINGS, AND CROSS SECTIONS ETC. ARE INFACT NOT SHOWN