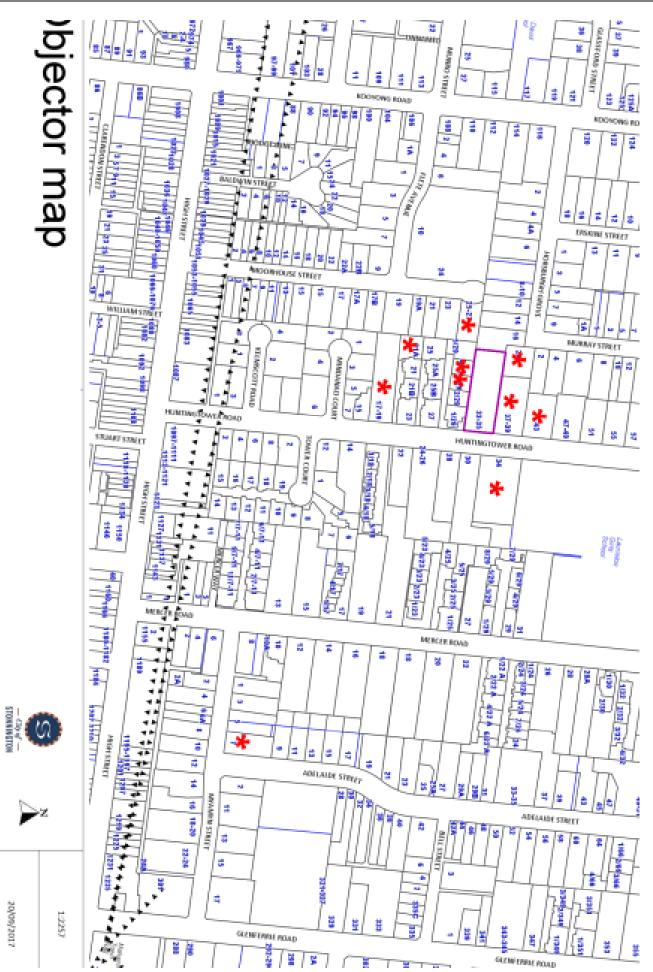

#### Item 2 Attachment 1 PA - 593-17 - 33 - 35 Huntingtower Road Armadale - Attachment 1 of 1.PDF

BIN STORE

And States and States and

NAMES OF TAXABLE PARTY OF TAXABLE PARTY.

kŝh.

10 1000

н.

7