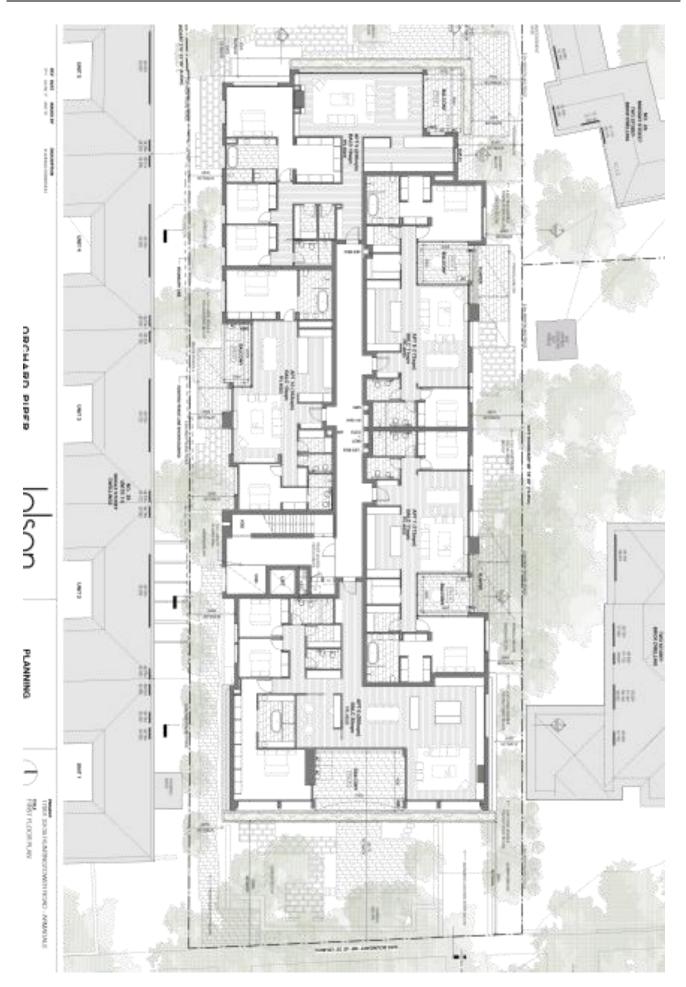

#### Item 2 Attachment 1 PA - 593-17 - 33 - 35 Huntingtower Road Armadale - Attachment 1 of 1.PDF

BIN STORE

And States and States and

NAMES OF TAXABLE PARTY OF TAXABLE PARTY.

kŝh.

10 1000

н.

7