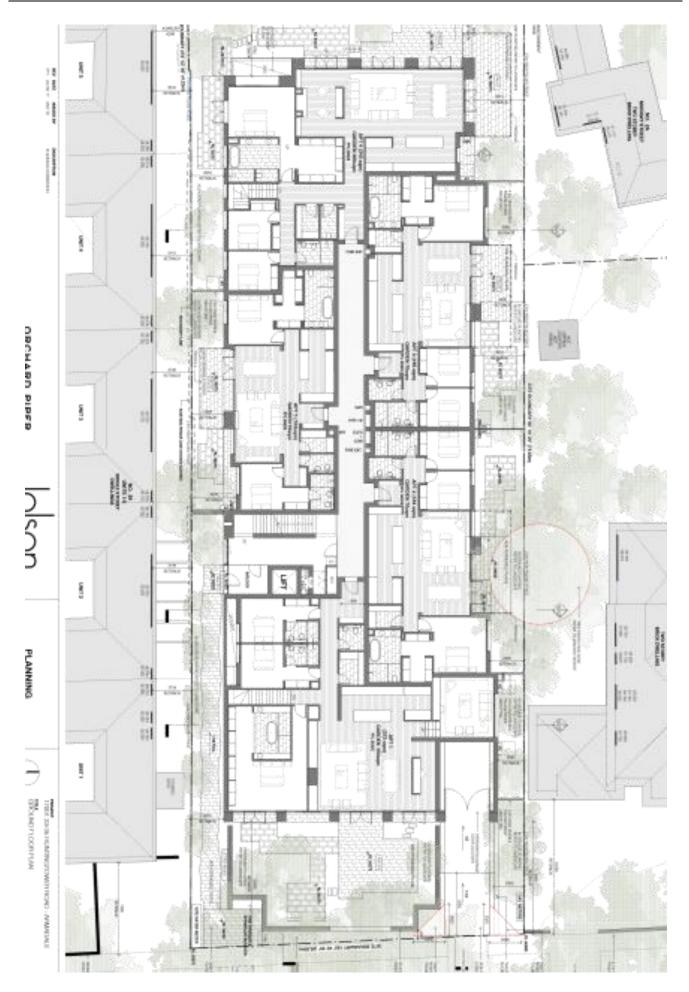

#### Item 2 Attachment 1 PA - 593-17 - 33 - 35 Huntingtower Road Armadale - Attachment 1 of 1.PDF

BIN STORE

And States and States and

NAMES OF TAXABLE PARTY OF TAXABLE PARTY.

kŝh.

10 1000

н.

7