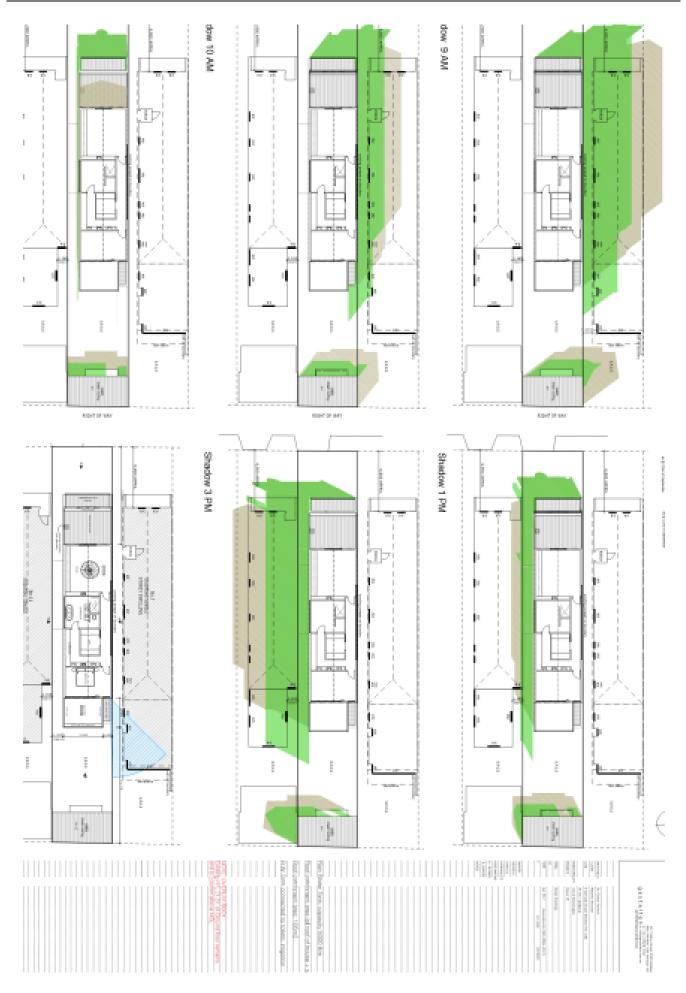

### Item 4 Attachment 1 PA - 233-17 -9 Gertrude Street Windsor - Attachment 1 of 1

SOUTH OF GERTHLIDE STREET WINDSOR

OUESTED ADDITIONAL FLAN INFORMATION: TO-DIMENSIONAL STREETSCAPE ELEVATION EASE NOTE: IS ELEVATION DOES NOT LLUSTRATE THE THREE-DIMENSIONAL REALITY AS IN THE TWO DIMENSIONAL IS ELEVATION DOES NOT LLUSTRATE THE THREE-DIMENSIONAL REALITY AS IN THE TWO DIMENSIONAL IS. SETBACKS OF BUILDINGS, AND CROSS SECTIONS ETC. ARE INFACT NOT SHOWN