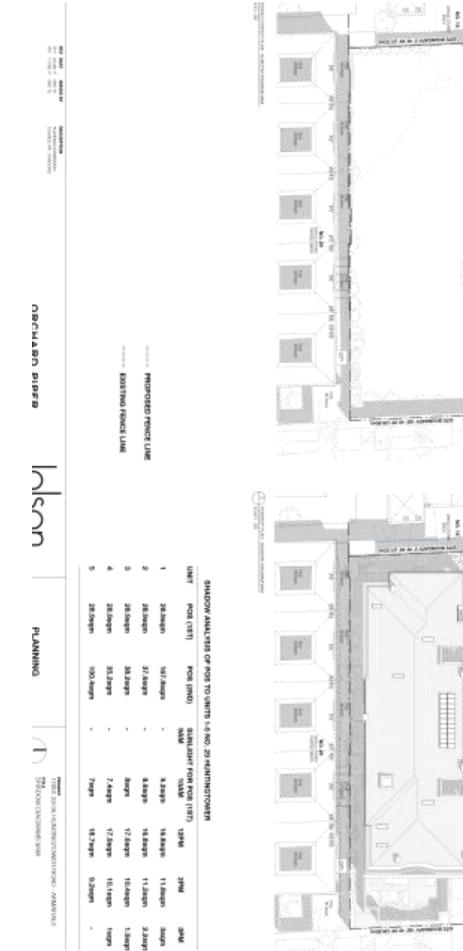

### Item 4 Attachment 1 PA - 233-17 -9 Gertrude Street Windsor - Attachment 1 of 1

SOUTH OF GERTHLIDE STREET WINDSOR

OUESTED ADDITIONAL FLAN INFORMATION: TO-DIMENSIONAL STREETSCAPE ELEVATION EASE NOTE: IS ELEVATION DOES NOT LLUSTRATE THE THREE-DIMENSIONAL REALITY AS IN THE TWO DIMENSIONAL IS ELEVATION DOES NOT LLUSTRATE THE THREE-DIMENSIONAL REALITY AS IN THE TWO DIMENSIONAL IS. SETBACKS OF BUILDINGS, AND CROSS SECTIONS ETC. ARE INFACT NOT SHOWN