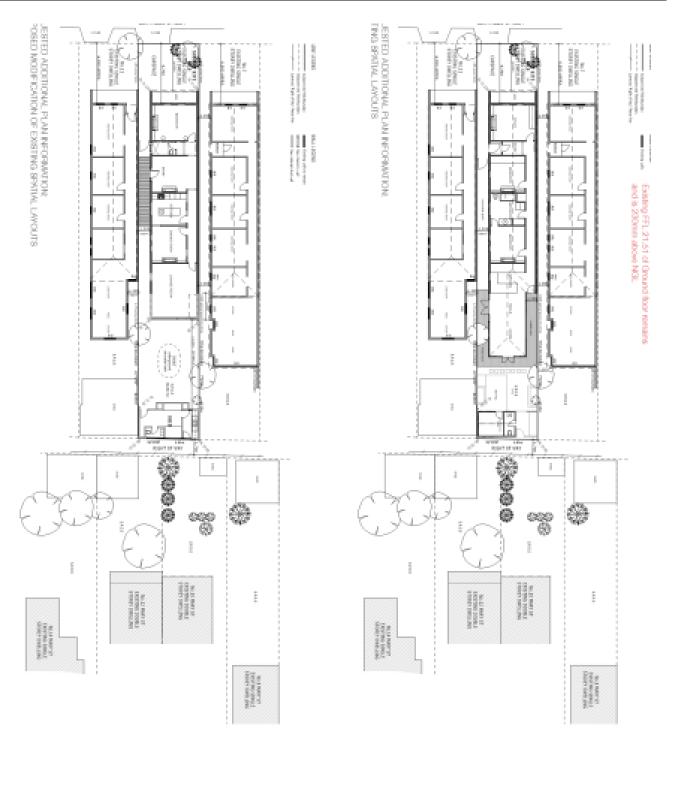

#### Item 2 Attachment 1 PA - 593-17 - 33 - 35 Huntingtower Road Armadale - Attachment 1 of 1.PDF

BIN STORE

And States and States and

NAMES OF TAXABLE PARTY OF TAXABLE PARTY.

kŝh.

10 1000

н.

7