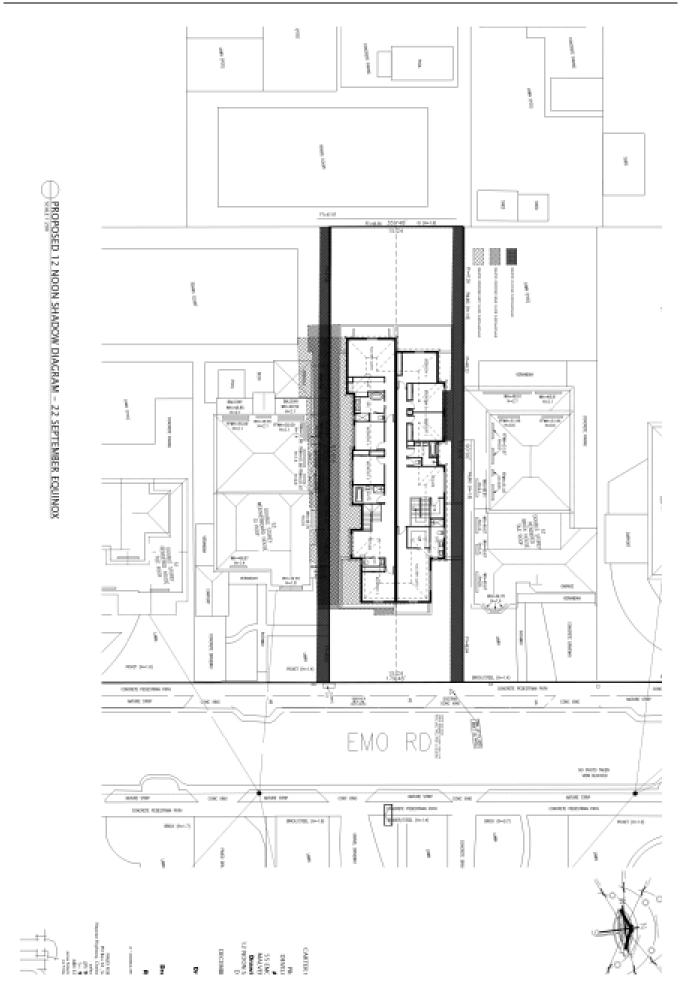

|

Supplication and

# FLANT SCREDULE











Page 27

#### Item 3 Attachment 1 Planning Application 0002/17 - 55 Emo Road Malvern East - Attachments















蔱









### Item 4 Attachment 1 PA - 233-17 -9 Gertrude Street Windsor - Attachment 1 of 1





SOUTH OF GERTHLIDE STREET WINDSOR

OUESTED ADDITIONAL FLAN INFORMATION: TO-DIMENSIONAL STREETSCAPE ELEVATION EASE NOTE: IS ELEVATION DOES NOT LLUSTRATE THE THREE-DIMENSIONAL REALITY AS IN THE TWO DIMENSIONAL IS ELEVATION DOES NOT LLUSTRATE THE THREE-DIMENSIONAL REALITY AS IN THE TWO DIMENSIONAL IS. SETBACKS OF BUILDINGS, AND CROSS SECTIONS ETC. ARE INFACT NOT SHOWN

|                                                                                                                                                                             | CK IN                                   | bad one                    |                                   |                             |  |  |  |  |  |  |  |