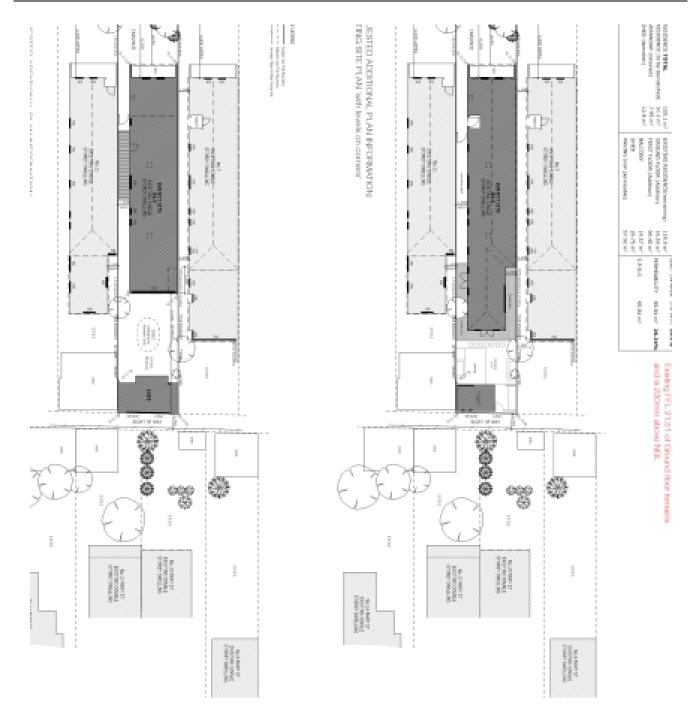

#### Item 2 Attachment 1 PA - 593-17 - 33 - 35 Huntingtower Road Armadale - Attachment 1 of 1.PDF

BIN STORE

And States and States and

NAMES OF TAXABLE PARTY OF TAXABLE PARTY.

kŝh.

10 1000

н.

7