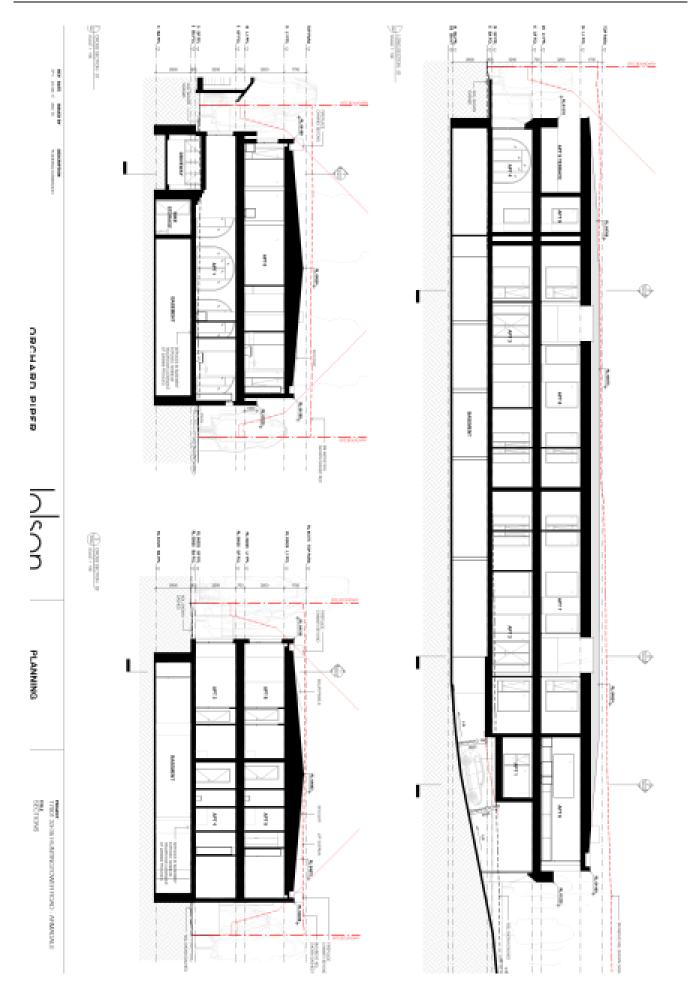

#### Item 2 Attachment 1 PA - 593-17 - 33 - 35 Huntingtower Road Armadale - Attachment 1 of 1.PDF

BIN STORE

And States and States and

NAMES OF TAXABLE PARTY OF TAXABLE PARTY.

kŝh.

10 1000

н.

7