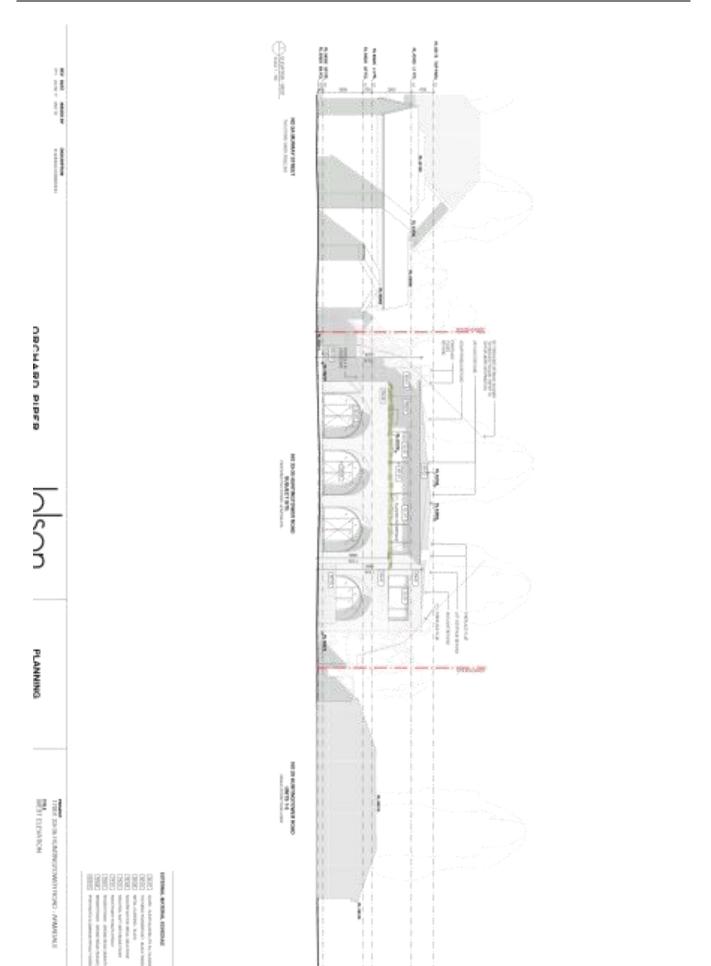

#### Item 2 Attachment 1 PA - 593-17 - 33 - 35 Huntingtower Road Armadale - Attachment 1 of 1.PDF

BIN STORE

And States and States and

NAMES OF TAXABLE PARTY OF TAXABLE PARTY.

kŝh.

10 1000

н.

7