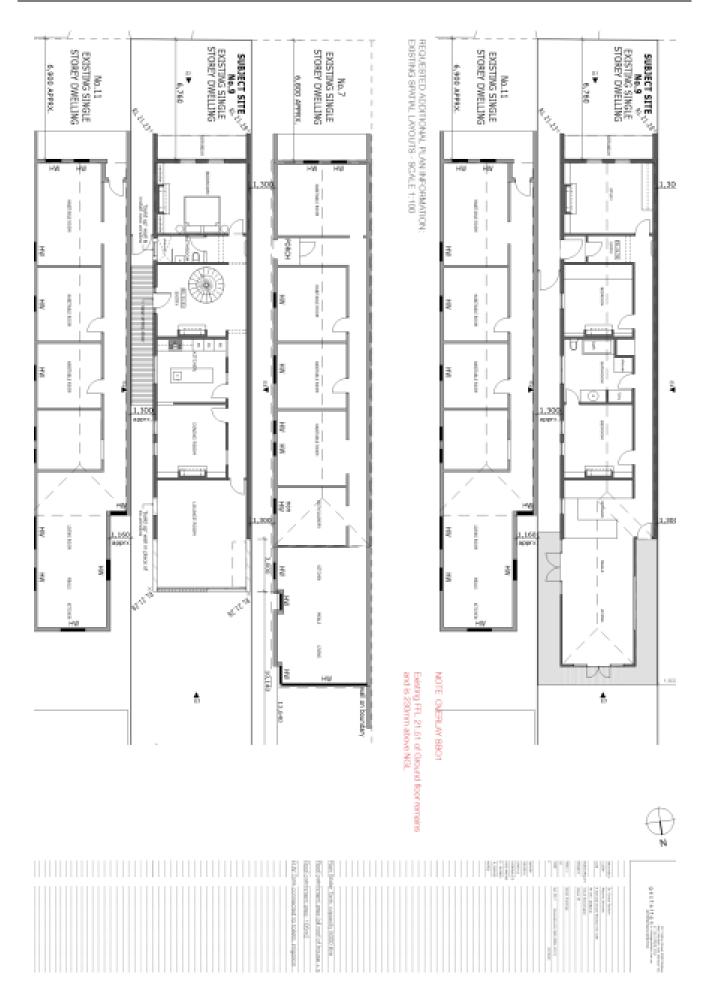

### Item 4 Attachment 1 PA - 233-17 -9 Gertrude Street Windsor - Attachment 1 of 1

SOUTH OF GERTHLIDE STREET WINDSOR

OUESTED ADDITIONAL FLAN INFORMATION: TO-DIMENSIONAL STREETSCAPE ELEVATION EASE NOTE: IS ELEVATION DOES NOT LLUSTRATE THE THREE-DIMENSIONAL REALITY AS IN THE TWO DIMENSIONAL IS ELEVATION DOES NOT LLUSTRATE THE THREE-DIMENSIONAL REALITY AS IN THE TWO DIMENSIONAL IS. SETBACKS OF BUILDINGS, AND CROSS SECTIONS ETC. ARE INFACT NOT SHOWN