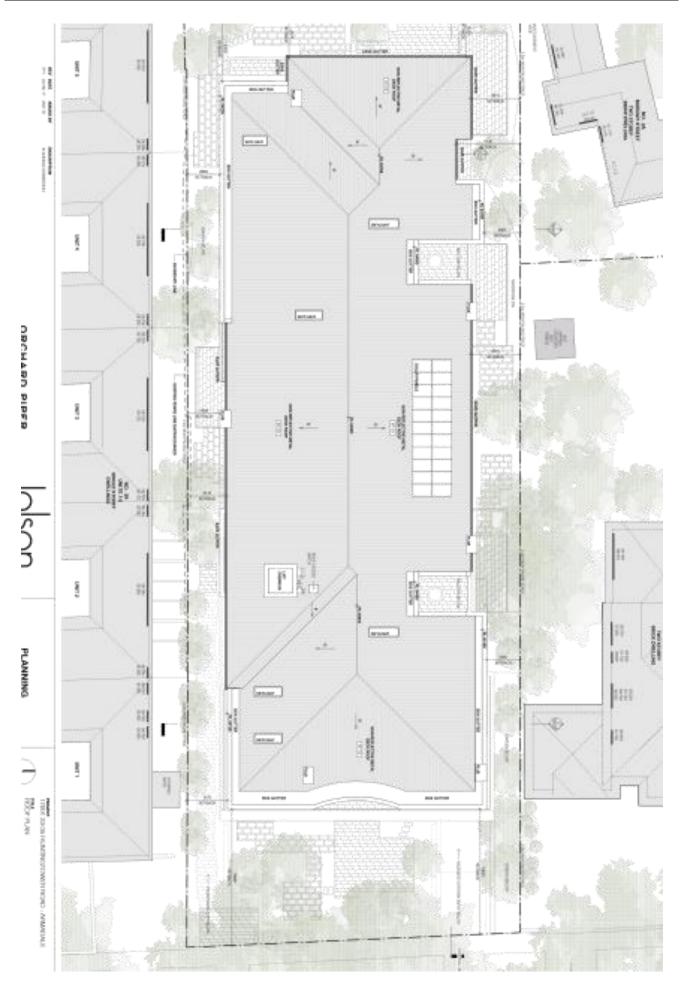

#### Item 2 Attachment 1 PA - 593-17 - 33 - 35 Huntingtower Road Armadale - Attachment 1 of 1.PDF

BIN STORE

And States and States and

NAMES OF TAXABLE PARTY OF TAXABLE PARTY.

kŝh.

10 1000

н.

7