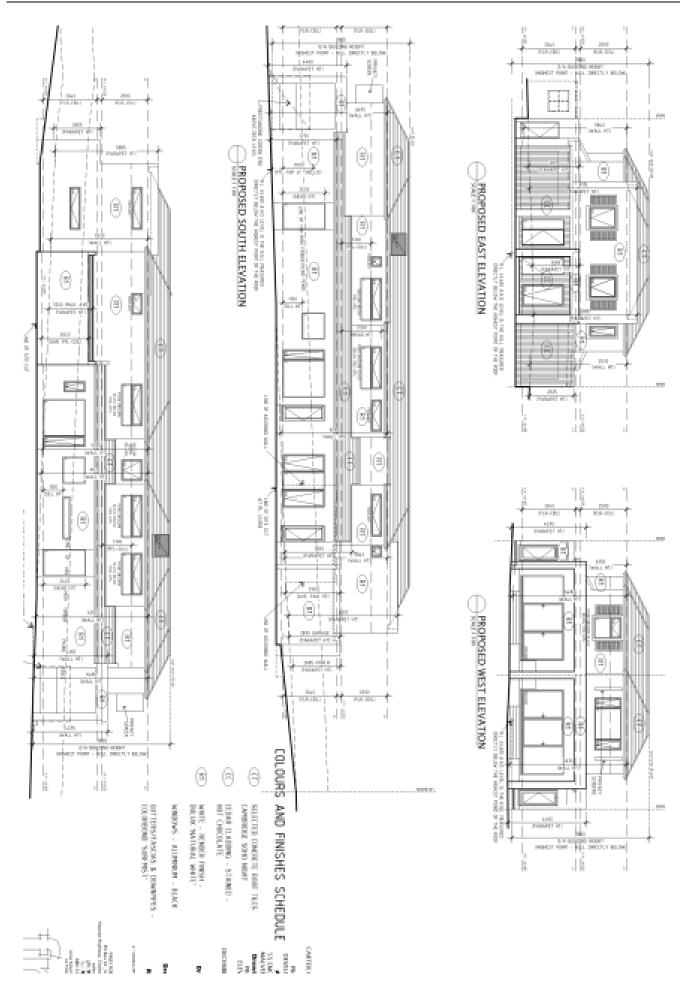

|

Supplication and

# FLANT SCREDULE











Page 27

#### Item 3 Attachment 1 Planning Application 0002/17 - 55 Emo Road Malvern East - Attachments















蔱









### Item 4 Attachment 1 PA - 233-17 -9 Gertrude Street Windsor - Attachment 1 of 1





SOUTH OF GERTHLIDE STREET WINDSOR

OUESTED ADDITIONAL FLAN INFORMATION: TO-DIMENSIONAL STREETSCAPE ELEVATION EASE NOTE: IS ELEVATION DOES NOT LLUSTRATE THE THREE-DIMENSIONAL REALITY AS IN THE TWO DIMENSIONAL IS ELEVATION DOES NOT LLUSTRATE THE THREE-DIMENSIONAL REALITY AS IN THE TWO DIMENSIONAL IS. SETBACKS OF BUILDINGS, AND CROSS SECTIONS ETC. ARE INFACT NOT SHOWN

|                                                                                                                                                                             | CK IN                                   | bad one                    |                                   |                             |  |  |  |  |  |  |  |