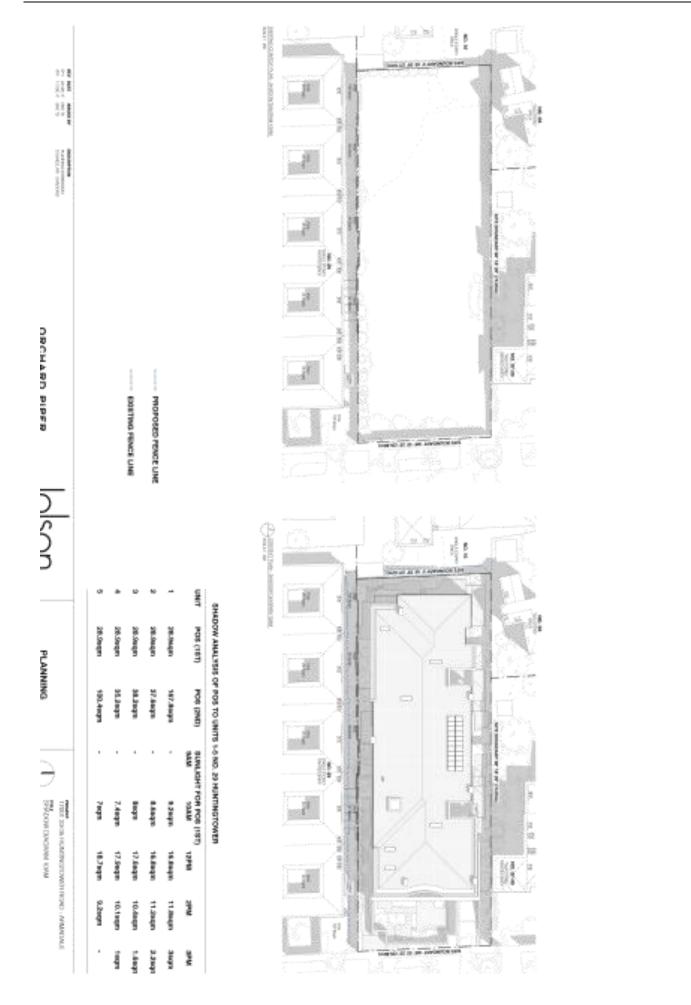

### Item 4 Attachment 1 PA - 233-17 -9 Gertrude Street Windsor - Attachment 1 of 1

SOUTH OF GERTHLIDE STREET WINDSOR

OUESTED ADDITIONAL FLAN INFORMATION: TO-DIMENSIONAL STREETSCAPE ELEVATION EASE NOTE: IS ELEVATION DOES NOT LLUSTRATE THE THREE-DIMENSIONAL REALITY AS IN THE TWO DIMENSIONAL IS ELEVATION DOES NOT LLUSTRATE THE THREE-DIMENSIONAL REALITY AS IN THE TWO DIMENSIONAL IS. SETBACKS OF BUILDINGS, AND CROSS SECTIONS ETC. ARE INFACT NOT SHOWN