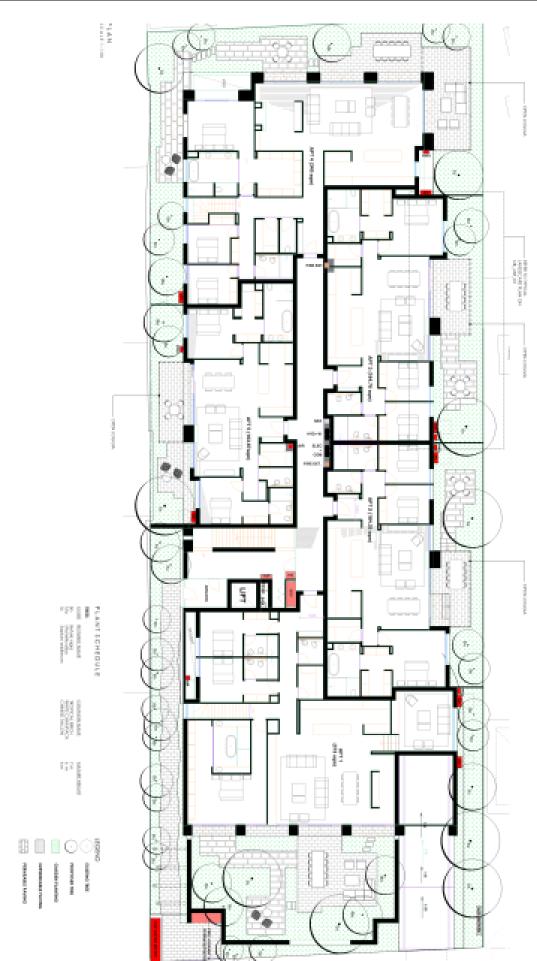

#### Item 2 Attachment 1 PA - 593-17 - 33 - 35 Huntingtower Road Armadale - Attachment 1 of 1.PDF

BIN STORE

And States and States and

NAMES OF TAXABLE PARTY OF TAXABLE PARTY.

kŝh.

10 1000

н.

7

# FLANT SCREDULE

Page 27