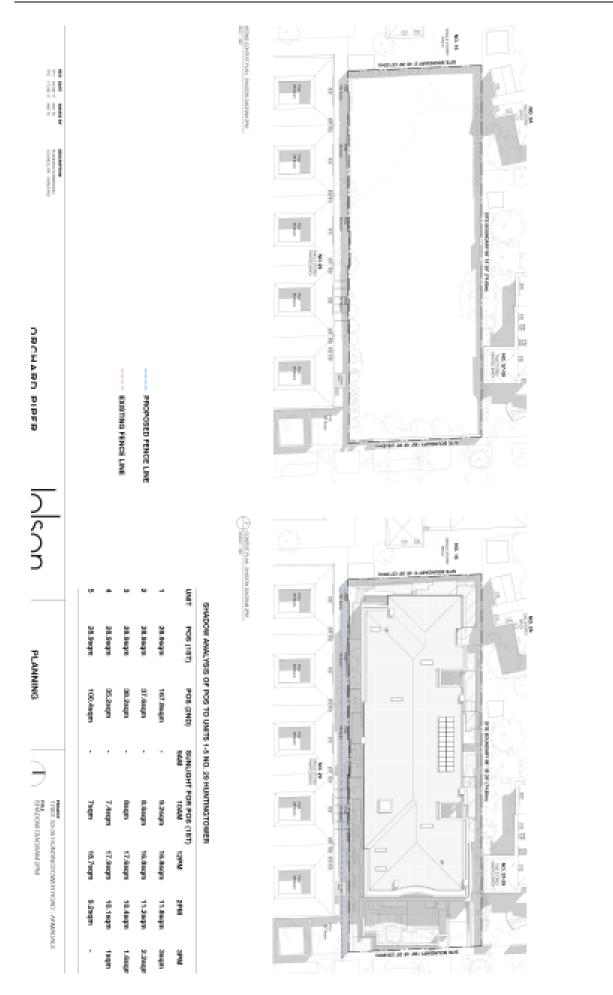

### Item 4 Attachment 1 PA - 233-17 -9 Gertrude Street Windsor - Attachment 1 of 1

SOUTH OF GERTHLIDE STREET WINDSOR

OUESTED ADDITIONAL FLAN INFORMATION: TO-DIMENSIONAL STREETSCAPE ELEVATION EASE NOTE: IS ELEVATION DOES NOT LLUSTRATE THE THREE-DIMENSIONAL REALITY AS IN THE TWO DIMENSIONAL IS ELEVATION DOES NOT LLUSTRATE THE THREE-DIMENSIONAL REALITY AS IN THE TWO DIMENSIONAL IS. SETBACKS OF BUILDINGS, AND CROSS SECTIONS ETC. ARE INFACT NOT SHOWN