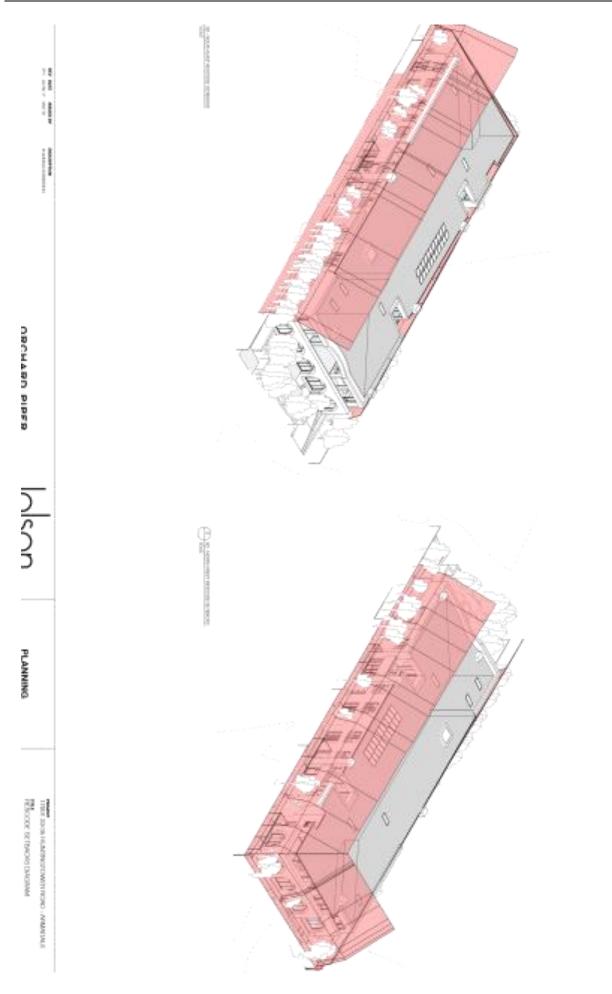

#### Item 2 Attachment 1 PA - 593-17 - 33 - 35 Huntingtower Road Armadale - Attachment 1 of 1.PDF

BIN STORE

And States and States and

NAMES OF TAXABLE PARTY OF TAXABLE PARTY.

kŝh.

10 1000

н.

7