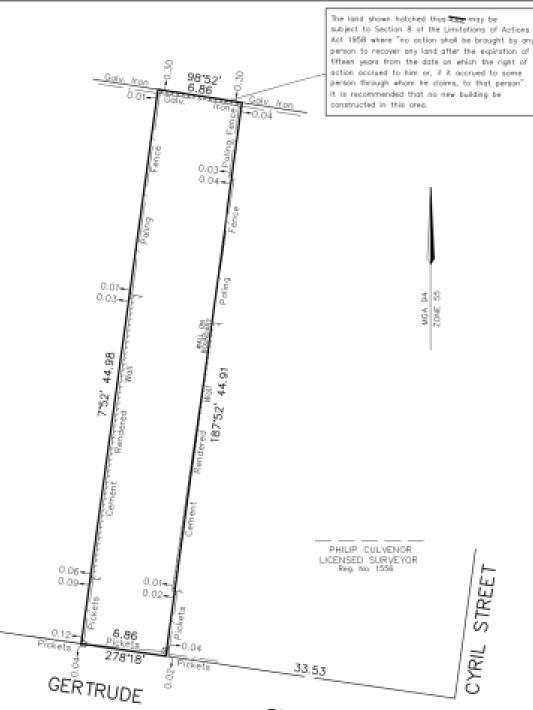

#### 4OTE:

This survey has been corried out for the exclusive use of the proprietors or the purpose of title re-establishment on the site and should not be sed for any other purpose or by any other person or corporation. Rhuchures below the surface level ()f any) including footings projecting into he site from adjaining properties have not been located by this survey. A have not exceeded the site to determine their existence.

#### STREET

The position of occupation (fences, buildings etc) shown near boundaries are not necessarily plotted to scale and in most instances their positions have been exaggerated for clarity.

Accurate Surveying accepts no responsibility for any loss or damage howseever suffered to any person or corporation that might use or rely on this plan in contravention of this disclaimer.

| LENGTHS ARE IN METRES<br>DATE OF SURVEY: 17-2-2017<br>VERSION: 1 | 9 GERTRUDE STREET<br>WINDSOR 3181<br>VOL.4260 FOL.951<br>TP 687156U (LOT 1) | PLAN OF<br>RE-ESTABLIS<br>SURVEY | HMENT                |
|------------------------------------------------------------------|-----------------------------------------------------------------------------|----------------------------------|----------------------|
| ACCURATE                                                         | PO Box 290 Prahran VIC 3181<br>Phone: 03 5598 9548 Mobile: 0449 859 729     | SHEET 1 OF 1 SHEET               | ORIGINAL SCALE 1:201 |
|                                                                  | Email: melbourne@accuratesurveying.com.au<br>www.accuratesurveying.com.au   | ORIGINAL SHEET SIZE : A3         | REF: 10473           |