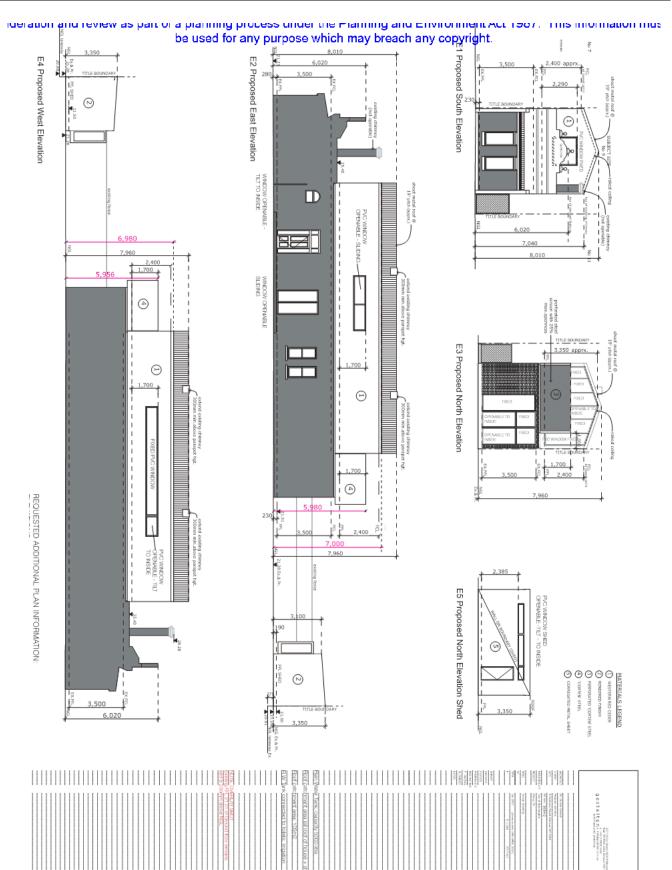

### Item 4 Attachment 1 PA - 233-17 -9 Gertrude Street Windsor - Attachment 1 of 1

SOUTH OF GERTHLIDE STREET WINDSOR

OUESTED ADDITIONAL FLAN INFORMATION: TO-DIMENSIONAL STREETSCAPE ELEVATION EASE NOTE: IS ELEVATION DOES NOT LLUSTRATE THE THREE-DIMENSIONAL REALITY AS IN THE TWO DIMENSIONAL IS ELEVATION DOES NOT LLUSTRATE THE THREE-DIMENSIONAL REALITY AS IN THE TWO DIMENSIONAL IS. SETBACKS OF BUILDINGS, AND CROSS SECTIONS ETC. ARE INFACT NOT SHOWN