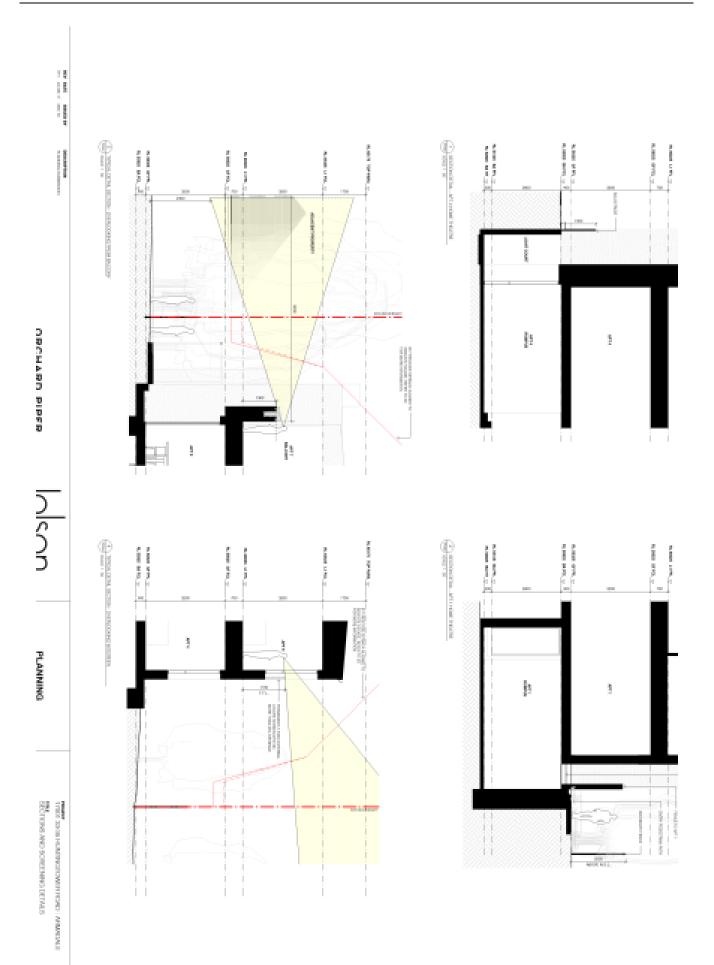

#### Item 2 Attachment 1 PA - 593-17 - 33 - 35 Huntingtower Road Armadale - Attachment 1 of 1.PDF

BIN STORE

And States and States and

NAMES OF TAXABLE PARTY OF TAXABLE PARTY.

kŝh.

10 1000

н.

7