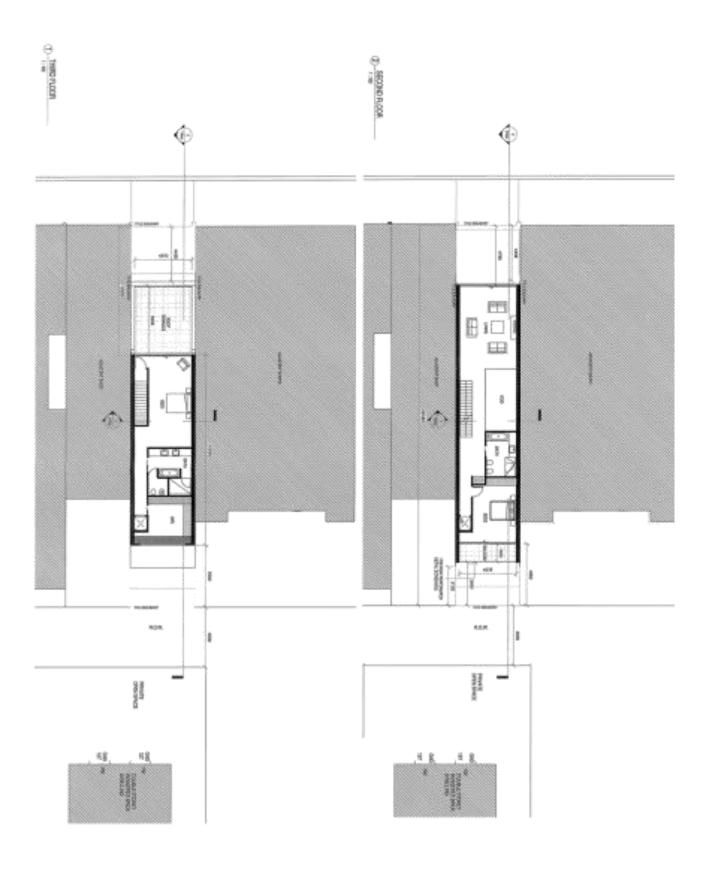

Item 2
Attachment 1 PA1 - 652-15 - 1262 High Sreet
Armadale - Attachments 1 of 1

3/04/01/3/03/03/M

S SPRESHONING S

| EXTERNAL FINISHES   |                  |                       |  |  |  |  |
|---------------------|------------------|-----------------------|--|--|--|--|
| ELEMENT             | MATERIAL         | COLOUR/FINISH         |  |  |  |  |
| n                   |                  |                       |  |  |  |  |
| EXTERNAL WINDOWS    | ALUMINIUM        | POWDERCOAT 'DOMINO'   |  |  |  |  |
| RAINWATER TANKS     | CORRUGATED IRON  | COLOURBOND 'MONUMENT' |  |  |  |  |
| EXTERNAL BLINDS     | FABRIC SCREEN    | 'CHARCOAL'            |  |  |  |  |
| GARAGE DOOR         | METAL CLADDING   | COLOURBOND 'MONUMENT' |  |  |  |  |
| ROOFING             | METAL DECK       | COLOURBOND 'SURFMIST' |  |  |  |  |
| SIDE WALLS          | PAINTED MASONRY  | 'NATURAL WHITE'       |  |  |  |  |
| EXISTING FASCIA     | PAINTED METAL    | 'NATURAL WHITE'       |  |  |  |  |
| FEATURE EDGE FRAMES | PAINTED STEEL    | 'DOMINO'              |  |  |  |  |
| ENTRY DOOR          | PAINTED TIMBER   | 'DOMINO'              |  |  |  |  |
| PRIVACY SCREEN      | PERFORATED METAL | POWDERCOAT 'DOMINO'   |  |  |  |  |
| EXTERNAL WALLS      | RENDER           | 'NATURAL WHITE'       |  |  |  |  |

uite 210/838 Collins Street, Docklands 3008 : (03) 9654 2588 e: enquiries@angarch.net

MIXED USE DEVELOPMENT 1262 HIGH STREET, ARMADALE

MARIA QUADARA

FINISHES SCHEDULE

| Project number | 0912     |       | R   |
|----------------|----------|-------|-----|
| Date           | 05 10 16 | TP    | 09  |
| Drawn by       | MA       |       | UU  |
| Checked by     |          | Scale | (at |