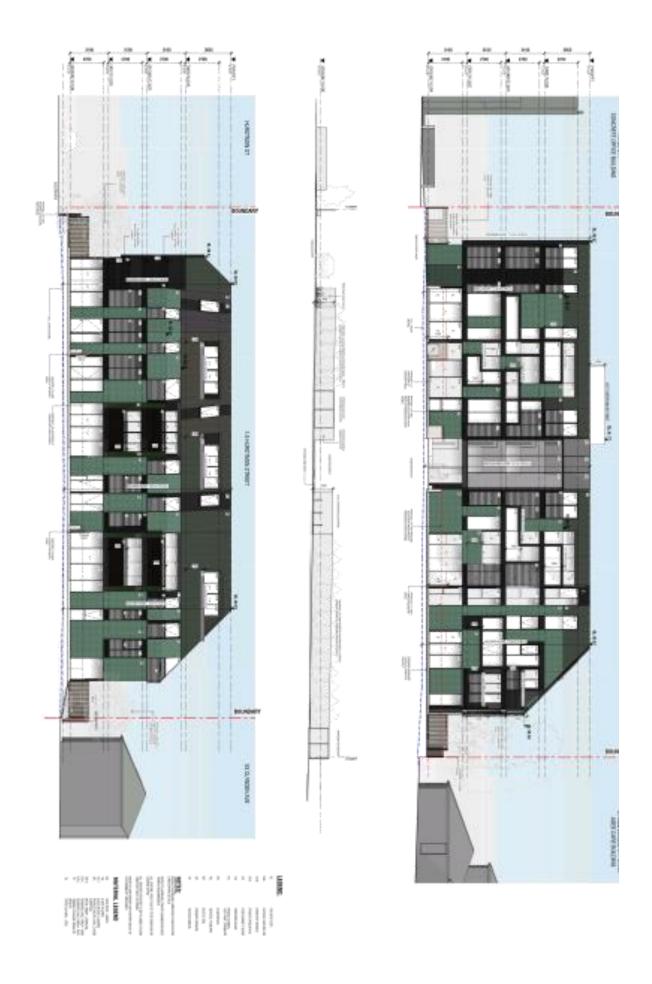

Item 2
Attachment 1 PA1 - 652-15 - 1262 High Sreet
Armadale - Attachments 1 of 1

3/04/01/3/03/03/M

S SPRESHONING S

| EXTERNAL FINISHES   |                  |                       |  |  |  |  |
|---------------------|------------------|-----------------------|--|--|--|--|
| ELEMENT             | MATERIAL         | COLOUR/FINISH         |  |  |  |  |
| n                   |                  |                       |  |  |  |  |
| EXTERNAL WINDOWS    | ALUMINIUM        | POWDERCOAT 'DOMINO'   |  |  |  |  |
| RAINWATER TANKS     | CORRUGATED IRON  | COLOURBOND 'MONUMENT' |  |  |  |  |
| EXTERNAL BLINDS     | FABRIC SCREEN    | 'CHARCOAL'            |  |  |  |  |
| GARAGE DOOR         | METAL CLADDING   | COLOURBOND 'MONUMENT' |  |  |  |  |
| ROOFING             | METAL DECK       | COLOURBOND 'SURFMIST' |  |  |  |  |
| SIDE WALLS          | PAINTED MASONRY  | 'NATURAL WHITE'       |  |  |  |  |
| EXISTING FASCIA     | PAINTED METAL    | 'NATURAL WHITE'       |  |  |  |  |
| FEATURE EDGE FRAMES | PAINTED STEEL    | 'DOMINO'              |  |  |  |  |
| ENTRY DOOR          | PAINTED TIMBER   | 'DOMINO'              |  |  |  |  |
| PRIVACY SCREEN      | PERFORATED METAL | POWDERCOAT 'DOMINO'   |  |  |  |  |
| EXTERNAL WALLS      | RENDER           | 'NATURAL WHITE'       |  |  |  |  |

uite 210/838 Collins Street, Docklands 3008 : (03) 9654 2588 e: enquiries@angarch.net

MIXED USE DEVELOPMENT 1262 HIGH STREET, ARMADALE

MARIA QUADARA

FINISHES SCHEDULE

| Project number | 0912     |       | R   |
|----------------|----------|-------|-----|
| Date           | 05 10 16 | TP    | 09  |
| Drawn by       | MA       |       | UU  |
| Checked by     |          | Scale | (at |