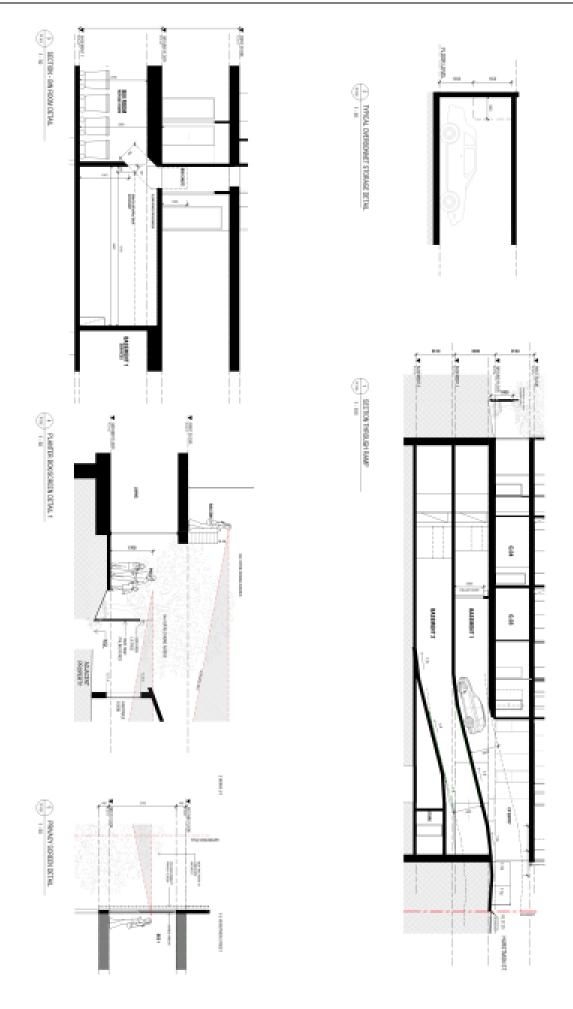

Item 2
Attachment 1 PA1 - 652-15 - 1262 High Sreet
Armadale - Attachments 1 of 1

3/04/01/3/03/03/M

S SPRESHONING S

| EXTERNAL FINISHES   |                  |                       |  |  |  |  |
|---------------------|------------------|-----------------------|--|--|--|--|
| ELEMENT             | MATERIAL         | COLOUR/FINISH         |  |  |  |  |
| n                   |                  |                       |  |  |  |  |
| EXTERNAL WINDOWS    | ALUMINIUM        | POWDERCOAT 'DOMINO'   |  |  |  |  |
| RAINWATER TANKS     | CORRUGATED IRON  | COLOURBOND 'MONUMENT' |  |  |  |  |
| EXTERNAL BLINDS     | FABRIC SCREEN    | 'CHARCOAL'            |  |  |  |  |
| GARAGE DOOR         | METAL CLADDING   | COLOURBOND 'MONUMENT' |  |  |  |  |
| ROOFING             | METAL DECK       | COLOURBOND 'SURFMIST' |  |  |  |  |
| SIDE WALLS          | PAINTED MASONRY  | 'NATURAL WHITE'       |  |  |  |  |
| EXISTING FASCIA     | PAINTED METAL    | 'NATURAL WHITE'       |  |  |  |  |
| FEATURE EDGE FRAMES | PAINTED STEEL    | 'DOMINO'              |  |  |  |  |
| ENTRY DOOR          | PAINTED TIMBER   | 'DOMINO'              |  |  |  |  |
| PRIVACY SCREEN      | PERFORATED METAL | POWDERCOAT 'DOMINO'   |  |  |  |  |
| EXTERNAL WALLS      | RENDER           | 'NATURAL WHITE'       |  |  |  |  |

uite 210/838 Collins Street, Docklands 3008 : (03) 9654 2588 e: enquiries@angarch.net

MIXED USE DEVELOPMENT 1262 HIGH STREET, ARMADALE

MARIA QUADARA

FINISHES SCHEDULE

| Project number | 0912     |       | R   |
|----------------|----------|-------|-----|
| Date           | 05 10 16 | TP    | 09  |
| Drawn by       | MA       |       | UU  |
| Checked by     |          | Scale | (at |