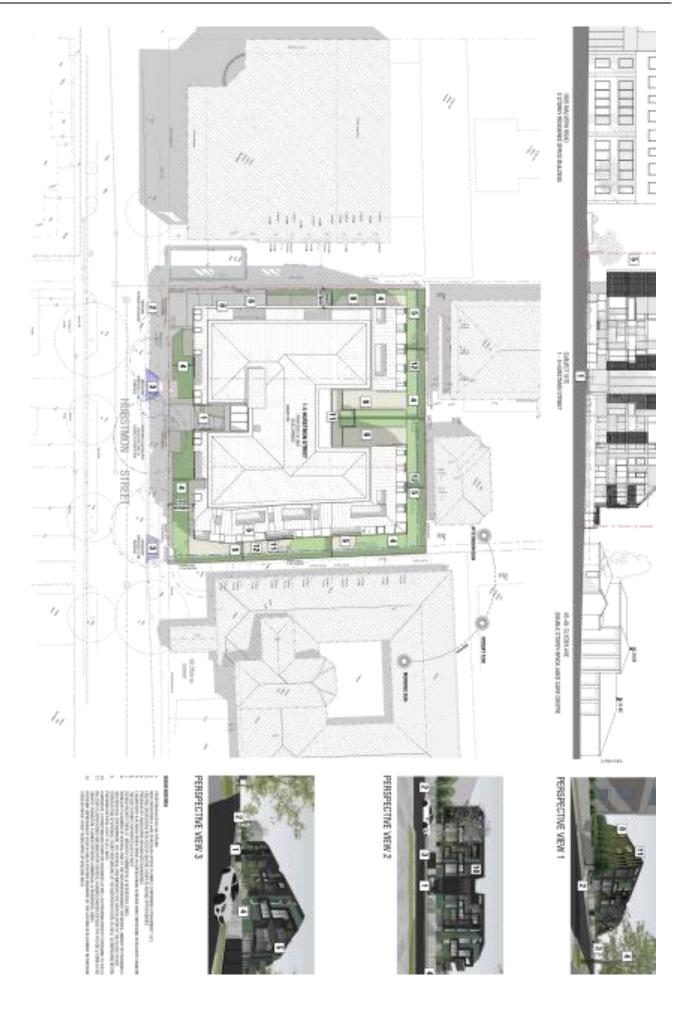

Item 3
Attachment 1 PA2 - 1276 16 - 1 3 & 5 Hurstmon
Street Malvern East - Attachment 1 of 1

I, O MIIM O IIMIOMIOM CHOCK MMITCH EMOK

State of Victoria. This publication is copyright. No part may be reproduced by any process except in accordance with the provisions of the Copyright Act 1968 (Cth) and for the purposes of Section 32 of the Sale of Land Act 1962 (Vic) or pursuant to a written agreement. The information is only valid at the time and in the form obtained from the LANDATA REGD TM System. The State of Victoria accepts no responsibility for any subsequent release, publication or reproduction of