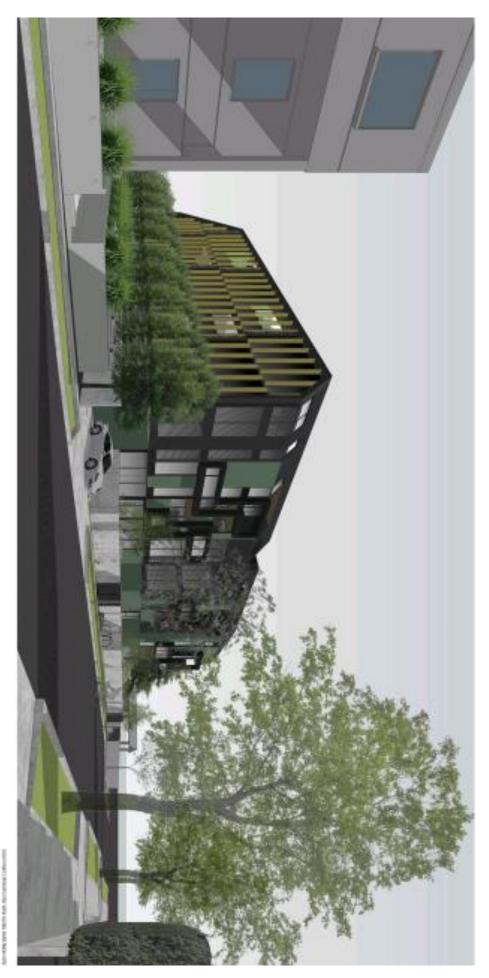

Item 2
Attachment 1 PA1 - 652-15 - 1262 High Sreet
Armadale - Attachments 1 of 1

3/04/01/3/03/03/M

S SPRESHONING S

| EXTERNAL FINISHES   |                  |                       |  |  |  |  |
|---------------------|------------------|-----------------------|--|--|--|--|
| ELEMENT             | MATERIAL         | COLOUR/FINISH         |  |  |  |  |
| n                   |                  |                       |  |  |  |  |
| EXTERNAL WINDOWS    | ALUMINIUM        | POWDERCOAT 'DOMINO'   |  |  |  |  |
| RAINWATER TANKS     | CORRUGATED IRON  | COLOURBOND 'MONUMENT' |  |  |  |  |
| EXTERNAL BLINDS     | FABRIC SCREEN    | 'CHARCOAL'            |  |  |  |  |
| GARAGE DOOR         | METAL CLADDING   | COLOURBOND 'MONUMENT' |  |  |  |  |
| ROOFING             | METAL DECK       | COLOURBOND 'SURFMIST' |  |  |  |  |
| SIDE WALLS          | PAINTED MASONRY  | 'NATURAL WHITE'       |  |  |  |  |
| EXISTING FASCIA     | PAINTED METAL    | 'NATURAL WHITE'       |  |  |  |  |
| FEATURE EDGE FRAMES | PAINTED STEEL    | 'DOMINO'              |  |  |  |  |
| ENTRY DOOR          | PAINTED TIMBER   | 'DOMINO'              |  |  |  |  |
| PRIVACY SCREEN      | PERFORATED METAL | POWDERCOAT 'DOMINO'   |  |  |  |  |
| EXTERNAL WALLS      | RENDER           | 'NATURAL WHITE'       |  |  |  |  |