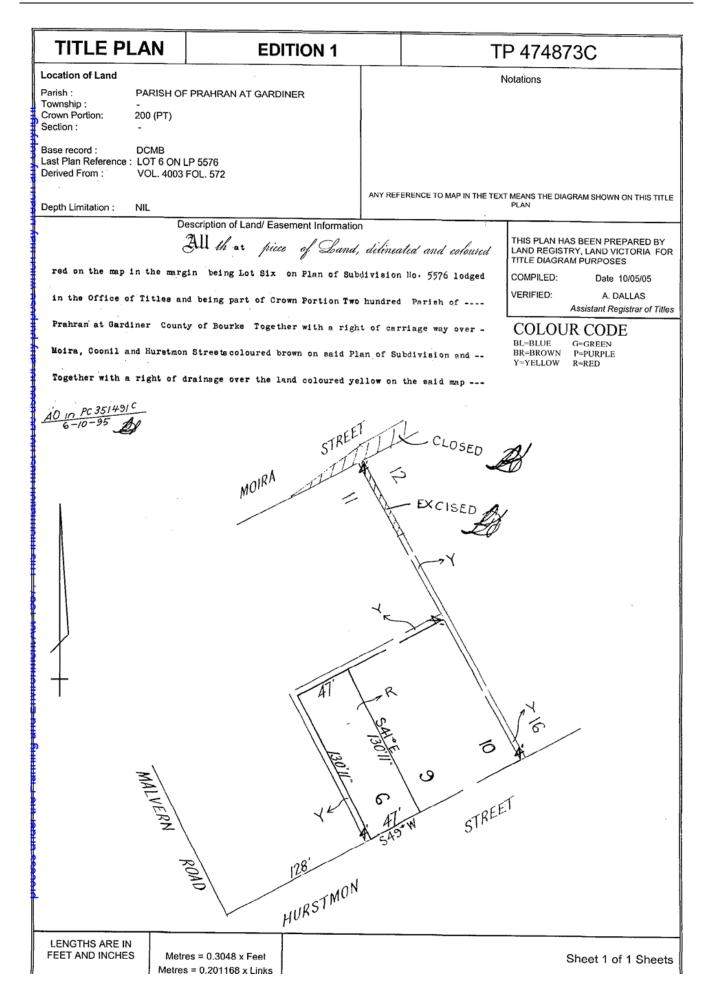

#### TITLE PLAN **EDITION 1** TP 474878R Location of Land Notations Parish: PARISH OF PRAHRAN AT GARDINER Township: Crown Portion: 200 (PT) Section: Base record : DCMB Last Plan Reference: LOT 9 ON LP 5576 Derived From: VOL. 5018 FOL. 455 ANY REFERENCE TO MAP IN THE TEXT MEANS THE DIAGRAM SHOWN ON THIS TITLE PLAN Depth Limitation:

piece of Shand, delineated and coloured-

Description of Land/ Easement Information

red on the map in the margin being Lot 9 on Plan of Subdivision No.5576 lodged in --the Office of Titles and being part of Crown Portion Two hundred Parish of Prahranat Gardiner County of Bourke Together with a right of carriage way over Hurstmon,-Coonil, Moira, Illowa and Wynyeh Streets colored brown on said Plan of Subdivisionand Together with a right of drainage over the land colored blue on said Plan of ---

Subdivision lying between Hurstmon and Moira Streets- - -

THIS PLAN HAS BEEN PREPARED BY LAND REGISTRY, LAND VICTORIA FOR TITLE DIAGRAM PURPOSES

COMPILED:

Date 14/04/05

VERIFIED:

A. DALLAS

Assistant Registrar of Titles

## COLOUR CODE

BL=BLUE G=GREEN BR=BROWN P=PURPLE Y=YELLOW R=RED

H=HATCH CH=CROSS HATCH

<sup>6</sup>0, 0 7 Alexan

LENGTHS ARE IN **FEET & INCHES** 

process under the Fianning and Environment Act

Metres = 0.3048 x Feet Metres = 0.201168 x Links