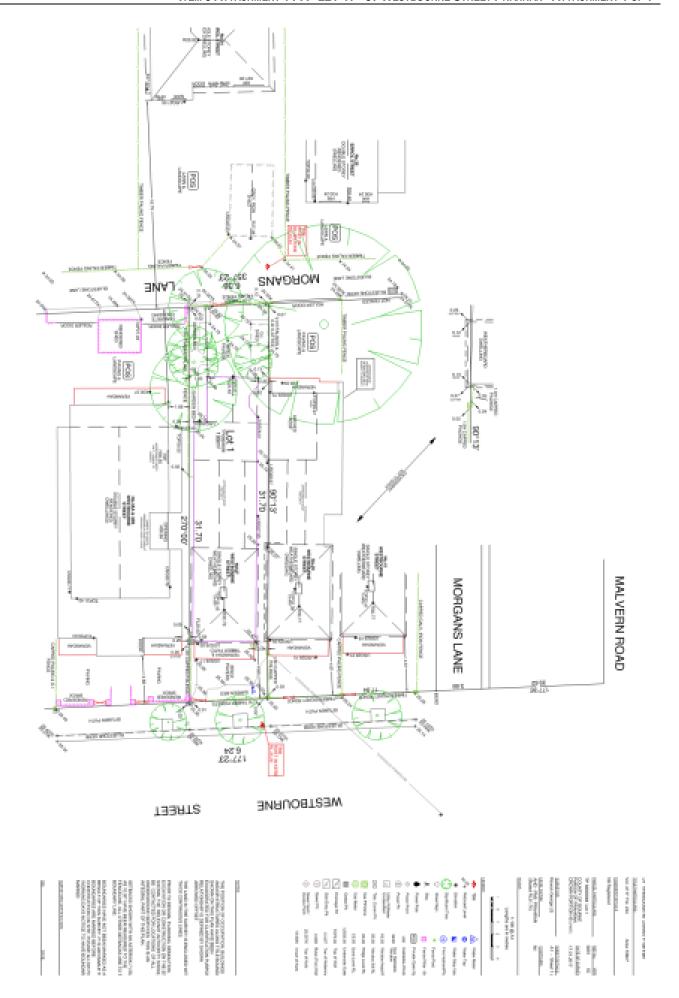

MUST EACH CONTROL VINCENCE DOCUM AND STATE AND

FMSA | Architecture

STUTE RESERVED PARTY OF THE PROPERTY OF THE PR

NOTE OF PROPER

Item 5
Attachment 1 PA - 221-17 - 37 Westbourne Street
Prahran - Attachment 1 of 1

RA STRIBLEY

CERA STREELEY PTY, LTD. JON 66-374 TO STLODD A/249 CHAPEL STREET PRAHEMAN VIC SHI