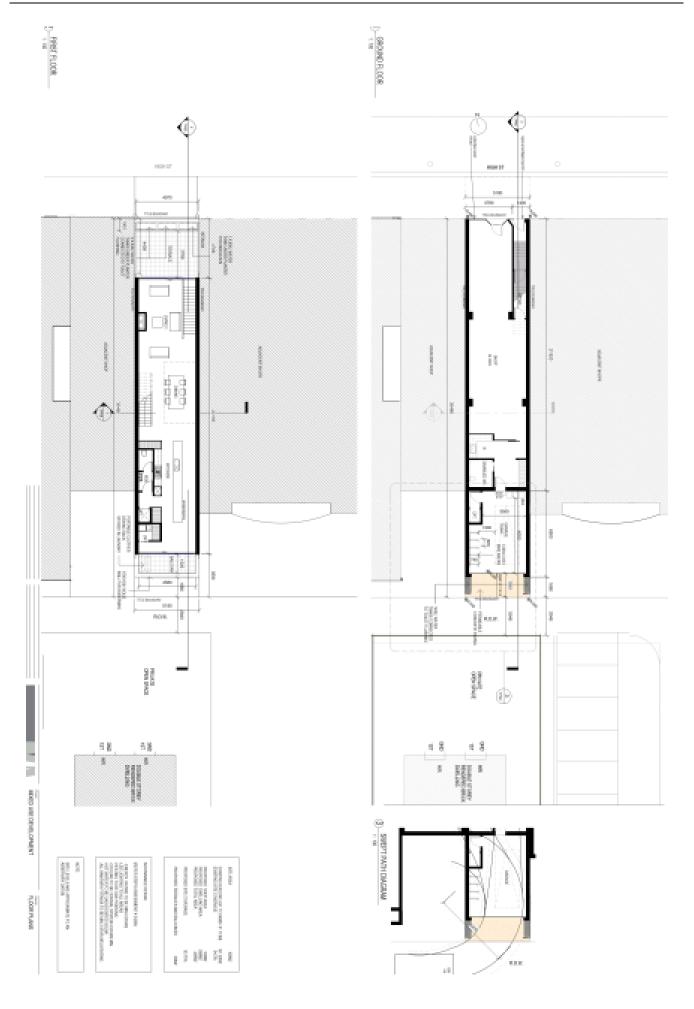

Item 2
Attachment 1 PA1 - 652-15 - 1262 High Sreet
Armadale - Attachments 1 of 1

3/04/01/3/03/03/M

S SPRESHONING S

| EXTERNAL FINISHES   |                  |                       |  |  |  |  |
|---------------------|------------------|-----------------------|--|--|--|--|
| ELEMENT             | MATERIAL         | COLOUR/FINISH         |  |  |  |  |
| n                   |                  |                       |  |  |  |  |
| EXTERNAL WINDOWS    | ALUMINIUM        | POWDERCOAT 'DOMINO'   |  |  |  |  |
| RAINWATER TANKS     | CORRUGATED IRON  | COLOURBOND 'MONUMENT' |  |  |  |  |
| EXTERNAL BLINDS     | FABRIC SCREEN    | 'CHARCOAL'            |  |  |  |  |
| GARAGE DOOR         | METAL CLADDING   | COLOURBOND 'MONUMENT' |  |  |  |  |
| ROOFING             | METAL DECK       | COLOURBOND 'SURFMIST' |  |  |  |  |
| SIDE WALLS          | PAINTED MASONRY  | 'NATURAL WHITE'       |  |  |  |  |
| EXISTING FASCIA     | PAINTED METAL    | 'NATURAL WHITE'       |  |  |  |  |
| FEATURE EDGE FRAMES | PAINTED STEEL    | 'DOMINO'              |  |  |  |  |
| ENTRY DOOR          | PAINTED TIMBER   | 'DOMINO'              |  |  |  |  |
| PRIVACY SCREEN      | PERFORATED METAL | POWDERCOAT 'DOMINO'   |  |  |  |  |
| EXTERNAL WALLS      | RENDER           | 'NATURAL WHITE'       |  |  |  |  |

uite 210/838 Collins Street, Docklands 3008 : (03) 9654 2588 e: enquiries@angarch.net

MIXED USE DEVELOPMENT 1262 HIGH STREET, ARMADALE

MARIA QUADARA

FINISHES SCHEDULE

| Project number | 0912     |       | R   |
|----------------|----------|-------|-----|
| Date           | 05 10 16 | TP    | 09  |
| Drawn by       | MA       |       | UU  |
| Checked by     |          | Scale | (at |