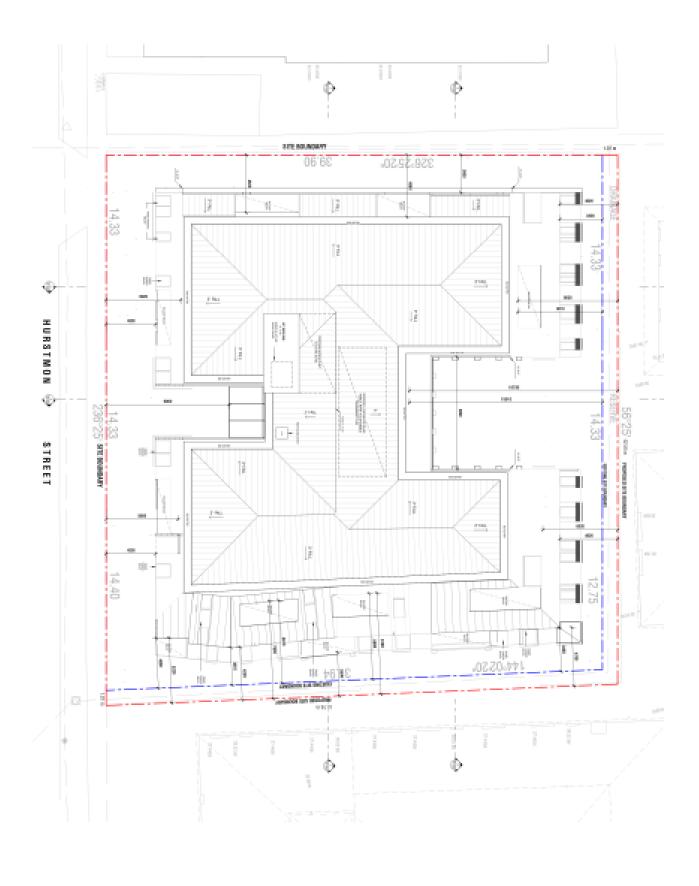

Item 3
Attachment 1 PA2 - 1276 16 - 1 3 & 5 Hurstmon
Street Malvern East - Attachment 1 of 1

I, O MIIM O IIMIOMIOM CHOCK MMITCH EMOK

State of Victoria. This publication is copyright. No part may be reproduced by any process except in accordance with the provisions of the Copyright Act 1968 (Cth) and for the purposes of Section 32 of the Sale of Land Act 1962 (Vic) or pursuant to a written agreement. The information is only valid at the time and in the form obtained from the LANDATA REGD TM System. The State of Victoria accepts no responsibility for any subsequent release, publication or reproduction of

## MERALD ON MALVERN EAST

THE REAL PROPERTY AND ADDRESS OF THE PERSON NAMED IN

Item 4

Attachment 1 PA - 1045-14 - Wesley Boatshed 160

Alexandra Avenue South Yarra 
Attachments 1 of 1

LOWER GROUND GROUND

207

20000

117542

## WESLEY BOAISHED REDEVELOPMENT

## 162 ALEXANDRA AVENUE SOUTH YARRA VIC 3141

| LINE DAGMINGS - ALL        |                 |                                    |
|----------------------------|-----------------|------------------------------------|
| LAYOUT NO                  | N38             | LANGUT NAME                        |
| OF 41                      | 8               | Claver Sheet                       |
| 70                         | 8               | Existing 20th Plan                 |
| 15/15                      | 8               | Expling Conditions - Plants        |
| が返                         | 8               | Existing Conditions - Phens        |
| TF M                       | 8               | Existing Contributes - Elevations  |
| 78                         | 8               | Propoged StarRed Plus              |
| 77.86                      | 8               | Proposed Floor Plan - Lower Ground |
| 19-37                      | 8               | Propoged Floor Plan - Glound       |
| 7.33                       | 8               | Propoged Streetong                 |
| TPUS                       | 8               | Debuts - Bidjude parking           |
| TP.10                      | 8               | External Materials Board           |
| 1973                       | 8               | 30 Veno                            |
| TP-02                      | 8               | 20 Vesc                            |
| TP,G                       | 8               | 3D Views                           |
|                            |                 |                                    |
| ALWINDS LINEMACHERSO       | MIT             |                                    |
| CONTROL SERVICE<br>CONTROL | WESLEY<br>STORY | MARIN MACADE                       |
| Centrolena                 | 000000          |                                    |