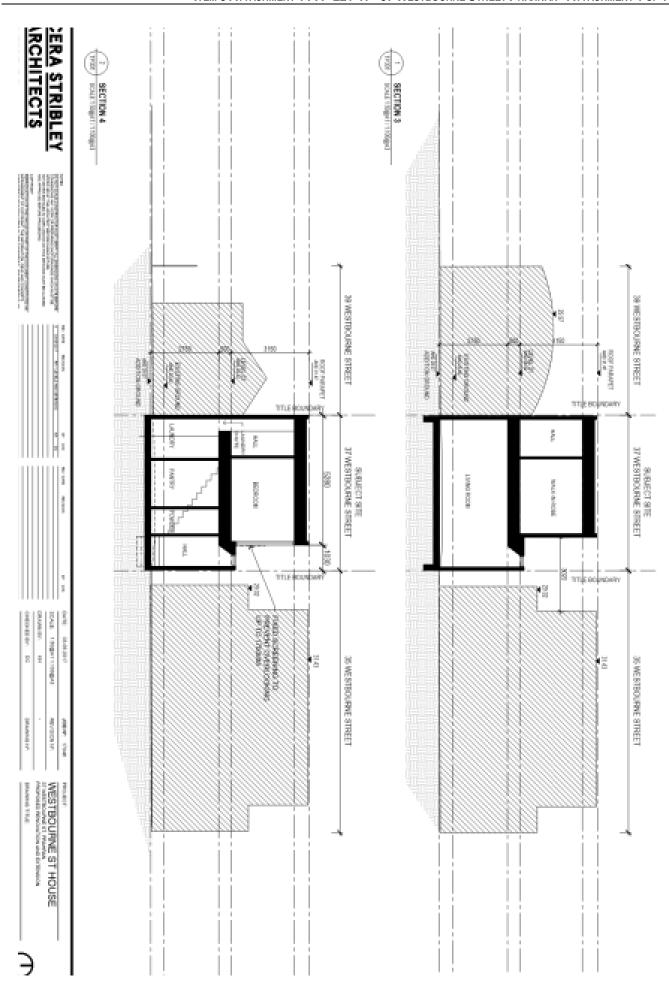

MUST EACH CONTROL VINCENCE DOCUM AND STATE AND

FMSA | Architecture

STUTE RESERVED PARTY OF THE PROPERTY OF THE PR

NOTE OF PROPER

Item 5
Attachment 1 PA - 221-17 - 37 Westbourne Street
Prahran - Attachment 1 of 1

RA STRIBLEY

CERA STREELEY PTY, LTD. JON 66-374 TO STLODD A/249 CHAPEL STREET PRAHEMAN VIC SHI