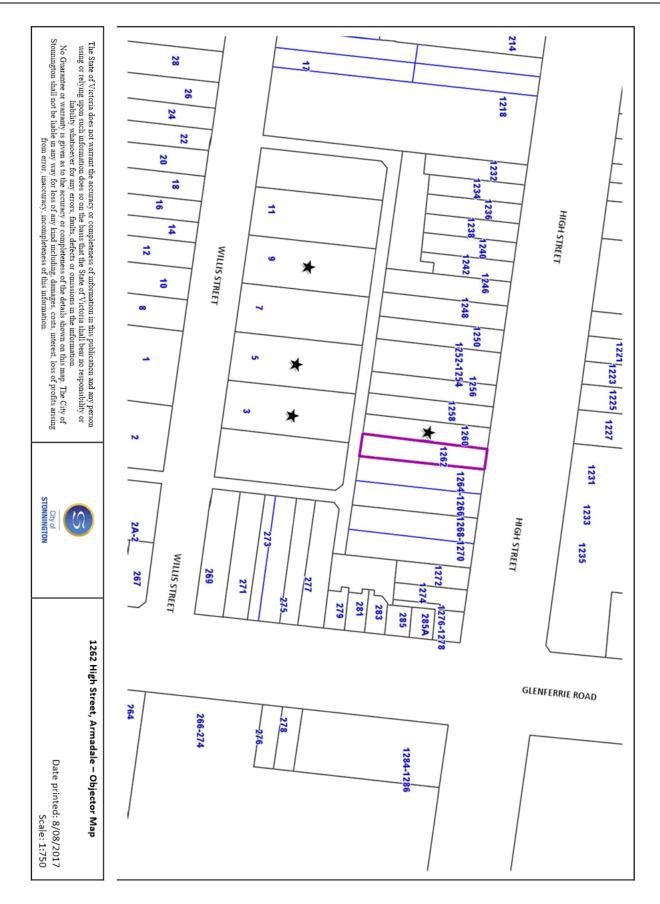

Item 2
Attachment 1 PA1 - 652-15 - 1262 High Sreet
Armadale - Attachments 1 of 1

3/04/01/3/03/03/M

S SPRESHONING S

| EXTERNAL FINISHES   |                  |                       |  |  |  |  |
|---------------------|------------------|-----------------------|--|--|--|--|
| ELEMENT             | MATERIAL         | COLOUR/FINISH         |  |  |  |  |
| n                   |                  |                       |  |  |  |  |
| EXTERNAL WINDOWS    | ALUMINIUM        | POWDERCOAT 'DOMINO'   |  |  |  |  |
| RAINWATER TANKS     | CORRUGATED IRON  | COLOURBOND 'MONUMENT' |  |  |  |  |
| EXTERNAL BLINDS     | FABRIC SCREEN    | 'CHARCOAL'            |  |  |  |  |
| GARAGE DOOR         | METAL CLADDING   | COLOURBOND 'MONUMENT' |  |  |  |  |
| ROOFING             | METAL DECK       | COLOURBOND 'SURFMIST' |  |  |  |  |
| SIDE WALLS          | PAINTED MASONRY  | 'NATURAL WHITE'       |  |  |  |  |
| EXISTING FASCIA     | PAINTED METAL    | 'NATURAL WHITE'       |  |  |  |  |
| FEATURE EDGE FRAMES | PAINTED STEEL    | 'DOMINO'              |  |  |  |  |
| ENTRY DOOR          | PAINTED TIMBER   | 'DOMINO'              |  |  |  |  |
| PRIVACY SCREEN      | PERFORATED METAL | POWDERCOAT 'DOMINO'   |  |  |  |  |
| EXTERNAL WALLS      | RENDER           | 'NATURAL WHITE'       |  |  |  |  |