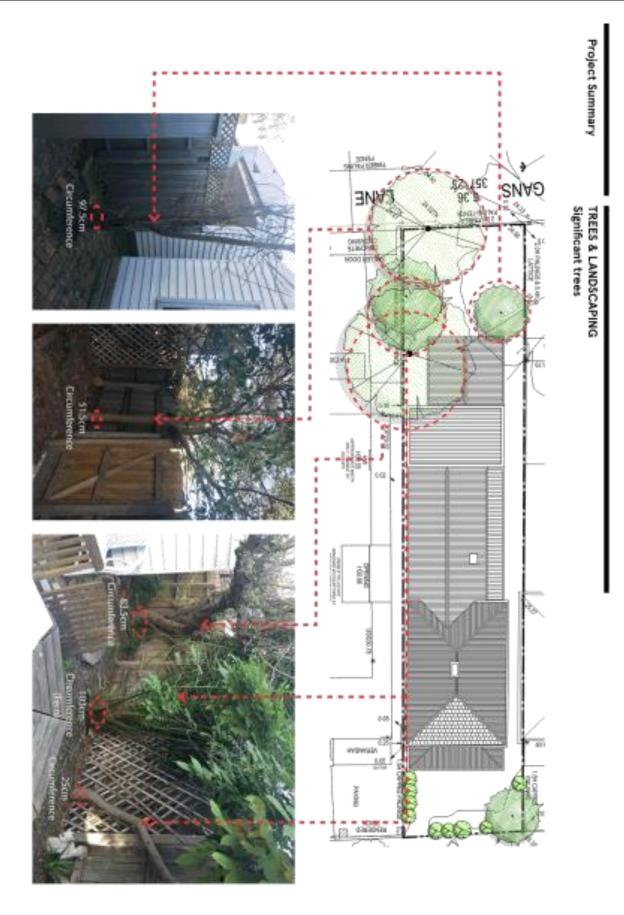

MUST EACH CONTROL VINCENCE DOCUM AND STATE AND

FMSA | Architecture

STUTE RESERVED PARTY OF THE PROPERTY OF THE PR

NOTE OF PROPER

Item 5
Attachment 1 PA - 221-17 - 37 Westbourne Street
Prahran - Attachment 1 of 1