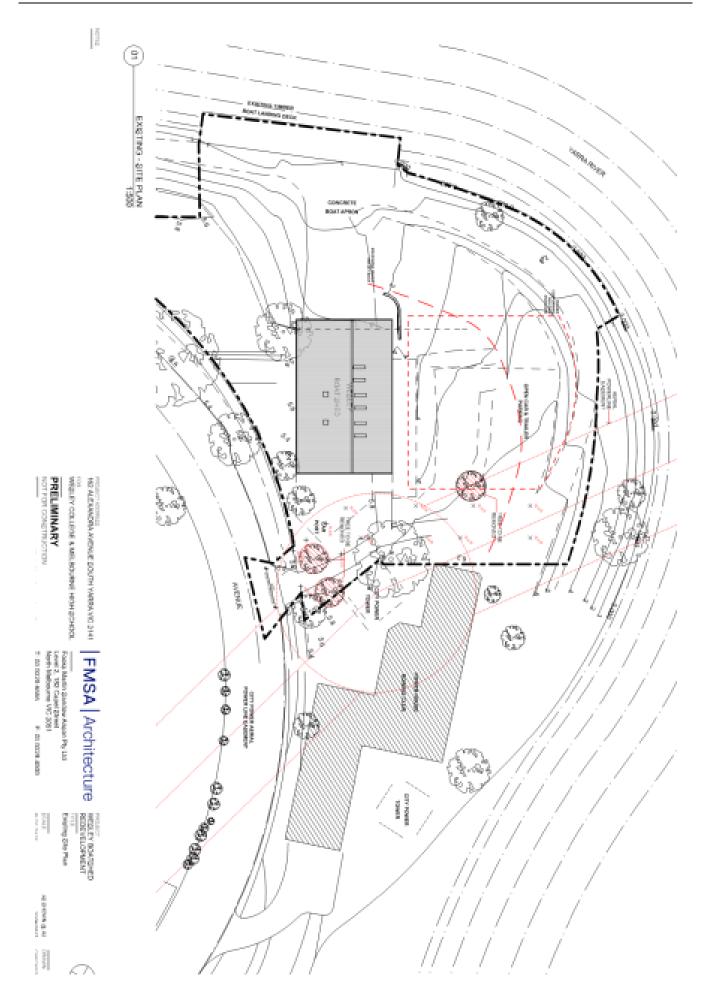

## MERALD ON MALVERN EAST

THE REAL PROPERTY AND ADDRESS OF THE PERSON NAMED IN

Item 4

Attachment 1 PA - 1045-14 - Wesley Boatshed 160

Alexandra Avenue South Yarra 
Attachments 1 of 1

LOWER GROUND GROUND

207

## WESLEY BOAISHED REDEVELOPMENT

## 162 ALEXANDRA AVENUE SOUTH YARRA VIC 3141

| LINE DAGMINGS - ALL        |                 |                                    |
|----------------------------|-----------------|------------------------------------|
| LAYOUT NO                  | N38             | LANGUT NAME                        |
| OF 41                      | 8               | Claver Sheet                       |
| 70                         | 8               | Existing 20th Plan                 |
| 15/15                      | 8               | Expling Conditions - Plants        |
| が返                         | 8               | Existing Conditions - Phens        |
| TF M                       | 8               | Existing Contributes - Elevations  |
| 78                         | 8               | Propoged StarRed Plus              |
| 77.86                      | 8               | Proposed Floor Plan - Lower Ground |
| 19-37                      | 8               | Propoged Floor Plan - Glound       |
| 7.33                       | 8               | Propoged Streetong                 |
| TPUS                       | 8               | Debuts - Bidjude parking           |
| TP.10                      | 8               | External Materials Board           |
| 1973                       | 8               | 30 Veno                            |
| TP-02                      | 8               | 20 Vesc                            |
| TP,G                       | 8               | 3D Views                           |
|                            |                 |                                    |
| ALWINDS LINEMACHERSO       | MIT             |                                    |
| CONTROL SERVICE<br>CONTROL | WESLEY<br>STORY | MARIN MACADE                       |
| Centrolena                 | 000000          |                                    |