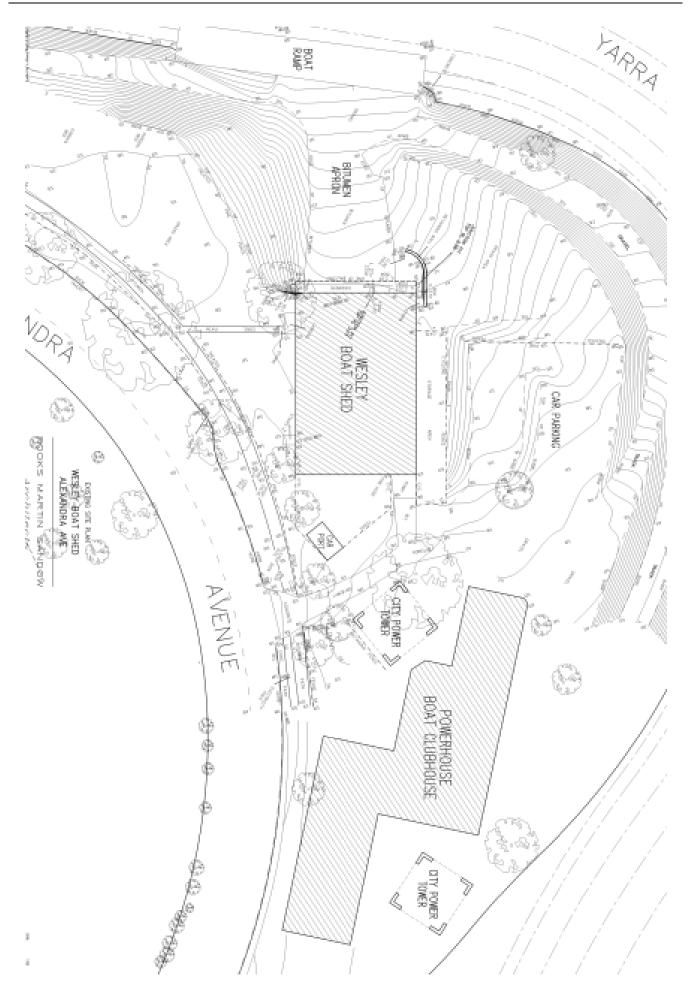

## MERALD ON MALVERN EAST

THE REAL PROPERTY AND ADDRESS OF THE PERSON NAMED IN

Item 4

Attachment 1 PA - 1045-14 - Wesley Boatshed 160

Alexandra Avenue South Yarra 
Attachments 1 of 1

LOWER GROUND GROUND

207

## WESLEY BOAISHED REDEVELOPMENT

## 162 ALEXANDRA AVENUE SOUTH YARRA VIC 3141

| LINE DAGMINGS - ALL        |                 |                                    |
|----------------------------|-----------------|------------------------------------|
| LAYOUT NO                  | N38             | LANGUT NAME                        |
| OF 41                      | 8               | Claver Sheet                       |
| 70                         | 8               | Existing 20th Plan                 |
| 15/15                      | 8               | Expling Conditions - Plants        |
| が返                         | 8               | Existing Conditions - Phens        |
| TF M                       | 8               | Existing Contributes - Elevations  |
| 78                         | 8               | Propoged StarRed Plus              |
| 77.86                      | 8               | Proposed Floor Plan - Lower Ground |
| 19-37                      | 8               | Propoged Floor Plan - Glound       |
| 7.33                       | 8               | Propoged Streetong                 |
| TPUS                       | 8               | Debuts - Bidjude parking           |
| TP.10                      | 8               | External Materials Board           |
| 1973                       | 8               | 30 Veno                            |
| TP-02                      | 8               | 20 Vesc                            |
| TP,G                       | 8               | 3D Views                           |
|                            |                 |                                    |
| ALWINDS LINEMACHERSO       | MIT             |                                    |
| CONTROL SERVICE<br>CONTROL | WESLEY<br>STORY | MARIN MACADE                       |
| Centrolena                 | 000000          |                                    |