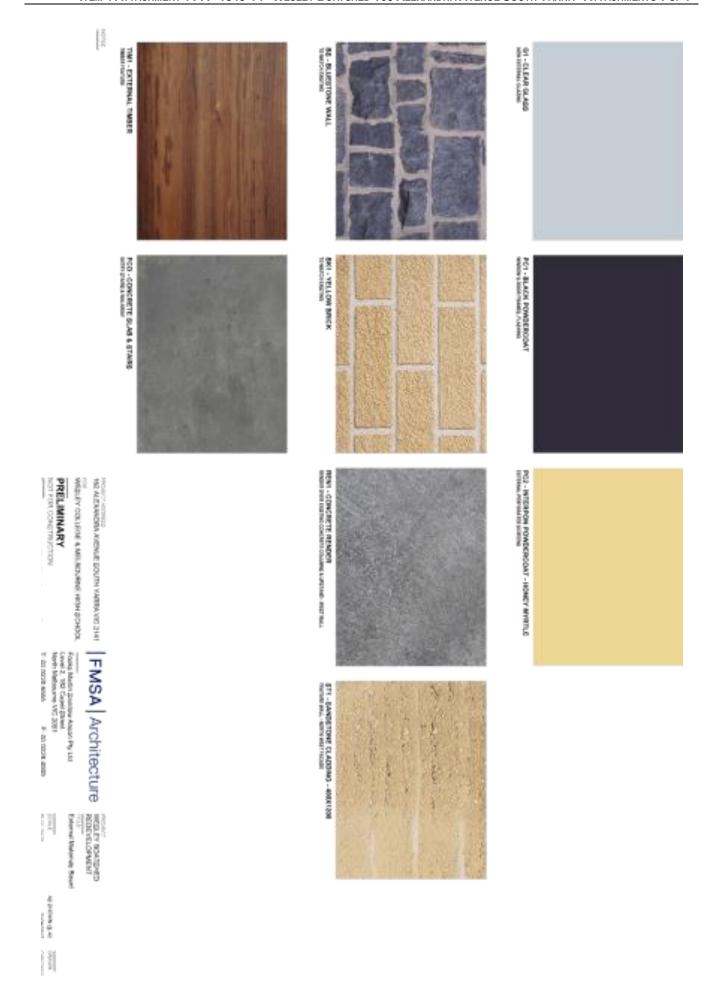

## WESLEY BOAISHED REDEVELOPMENT

## 162 ALEXANDRA AVENUE SOUTH YARRA VIC 3141

| LINE DAGMINGS - ALL        |                 |                                    |
|----------------------------|-----------------|------------------------------------|
| LAYOUT NO                  | N38             | LANGUT NAME                        |
| OF 41                      | 8               | Claver Sheet                       |
| 70                         | 8               | Existing 20th Plan                 |
| 15/15                      | 8               | Expling Conditions - Plants        |
| が返                         | 8               | Existing Conditions - Phens        |
| TF M                       | 8               | Existing Contributes - Elevations  |
| 78                         | 8               | Propoged StarRed Plus              |
| 77.86                      | 8               | Proposed Floor Plan - Lower Ground |
| 19-37                      | 8               | Propoged Floor Plan - Glound       |
| 7.33                       | 8               | Propoged Streetong                 |
| TPUS                       | 8               | Debuts - Bidjude parking           |
| TP.10                      | 8               | External Materials Board           |
| 1973                       | 8               | 30 Veno                            |
| TP-02                      | 8               | 20 Vesc                            |
| TP,G                       | 8               | 3D Views                           |
|                            |                 |                                    |
| ALWINDS LINEMACHERSO       | MIT             |                                    |
| CONTROL SERVICE<br>CONTROL | WESLEY<br>STORY | MARIN MACADE                       |
| Centrolena                 | 000000          |                                    |