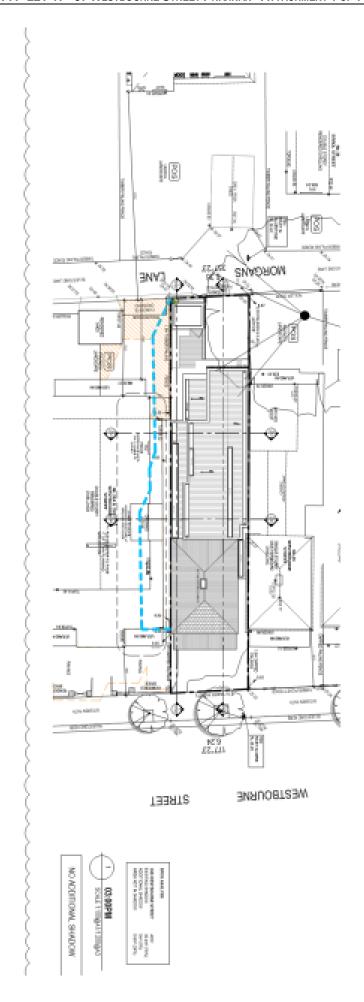

MUST EACH CONTROL VINCENCE DOCUM AND STATE AND

FMSA | Architecture

STUTE RESERVED PARTY OF THE PROPERTY OF THE PR

NOTE OF PROPER

Item 5
Attachment 1 PA - 221-17 - 37 Westbourne Street
Prahran - Attachment 1 of 1