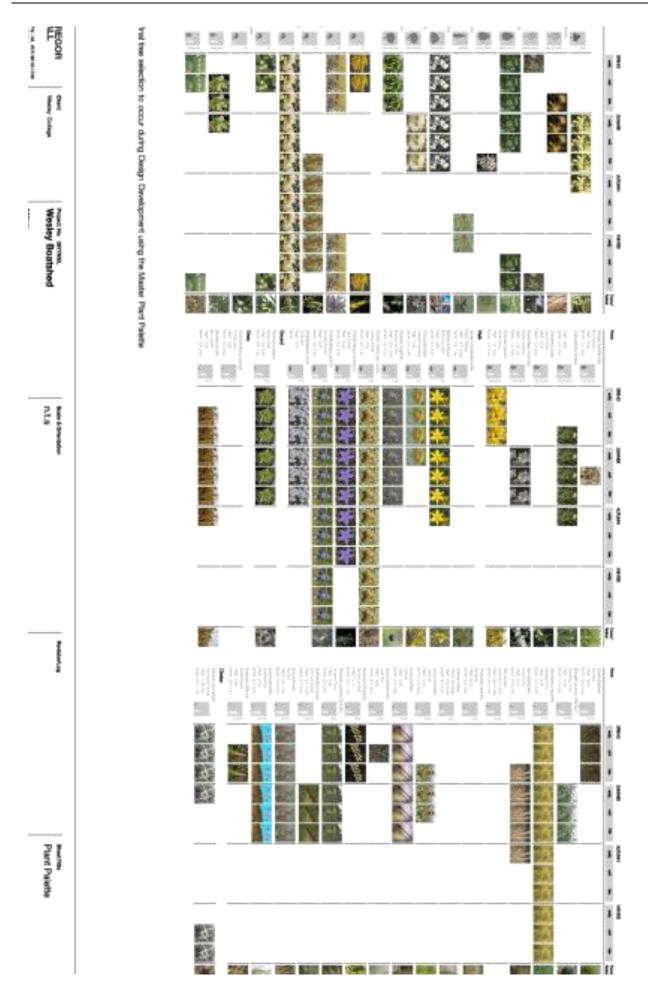

## MERALD ON MALVERN EAST

THE REAL PROPERTY AND ADDRESS OF THE PERSON NAMED IN

Item 4

Attachment 1 PA - 1045-14 - Wesley Boatshed 160

Alexandra Avenue South Yarra 
Attachments 1 of 1

LOWER GROUND GROUND

207

## WESLEY BOAISHED REDEVELOPMENT

## 162 ALEXANDRA AVENUE SOUTH YARRA VIC 3141

| LINE DAGMINGS - ALL        |                 |                                    |
|----------------------------|-----------------|------------------------------------|
| LAYOUT NO                  | N38             | LANGUT NAME                        |
| OF 41                      | 8               | Claver Sheet                       |
| 70                         | 8               | Existing 20th Plan                 |
| 15/15                      | 8               | Expling Conditions - Plants        |
| が返                         | 8               | Existing Conditions - Phens        |
| TF M                       | 8               | Existing Contributes - Elevations  |
| 78                         | 8               | Propoged StarRed Plus              |
| 77.86                      | 8               | Proposed Floor Plan - Lower Ground |
| 19-37                      | 8               | Propoged Floor Plan - Glound       |
| 7.33                       | 8               | Propoged Streetong                 |
| TPUS                       | 8               | Debuts - Bidjude parking           |
| TP.10                      | 8               | External Materials Board           |
| 1973                       | 8               | 30 Veno                            |
| TP-02                      | 8               | 20 Vesc                            |
| TP,G                       | 8               | 3D Views                           |
|                            |                 |                                    |
| ALWINDS LINEMACHERSO       | MIT             |                                    |
| CONTROL SERVICE<br>CONTROL | WESLEY<br>STORY | MARIN MACADE                       |
| Centrolena                 | 000000          |                                    |