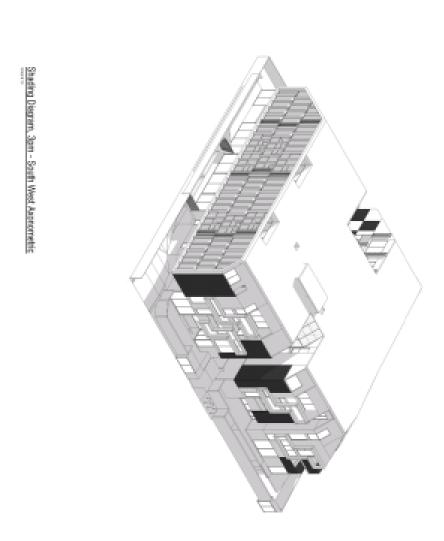

Item 2
Attachment 1 PA1 - 652-15 - 1262 High Sreet
Armadale - Attachments 1 of 1

3/04/01/3/03/03/M

S SPRESHONING S

| EXTERNAL FINISHES   |                  |                       |  |  |  |  |
|---------------------|------------------|-----------------------|--|--|--|--|
| ELEMENT             | MATERIAL         | COLOUR/FINISH         |  |  |  |  |
| n                   |                  |                       |  |  |  |  |
| EXTERNAL WINDOWS    | ALUMINIUM        | POWDERCOAT 'DOMINO'   |  |  |  |  |
| RAINWATER TANKS     | CORRUGATED IRON  | COLOURBOND 'MONUMENT' |  |  |  |  |
| EXTERNAL BLINDS     | FABRIC SCREEN    | 'CHARCOAL'            |  |  |  |  |
| GARAGE DOOR         | METAL CLADDING   | COLOURBOND 'MONUMENT' |  |  |  |  |
| ROOFING             | METAL DECK       | COLOURBOND 'SURFMIST' |  |  |  |  |
| SIDE WALLS          | PAINTED MASONRY  | 'NATURAL WHITE'       |  |  |  |  |
| EXISTING FASCIA     | PAINTED METAL    | 'NATURAL WHITE'       |  |  |  |  |
| FEATURE EDGE FRAMES | PAINTED STEEL    | 'DOMINO'              |  |  |  |  |
| ENTRY DOOR          | PAINTED TIMBER   | 'DOMINO'              |  |  |  |  |
| PRIVACY SCREEN      | PERFORATED METAL | POWDERCOAT 'DOMINO'   |  |  |  |  |
| EXTERNAL WALLS      | RENDER           | 'NATURAL WHITE'       |  |  |  |  |