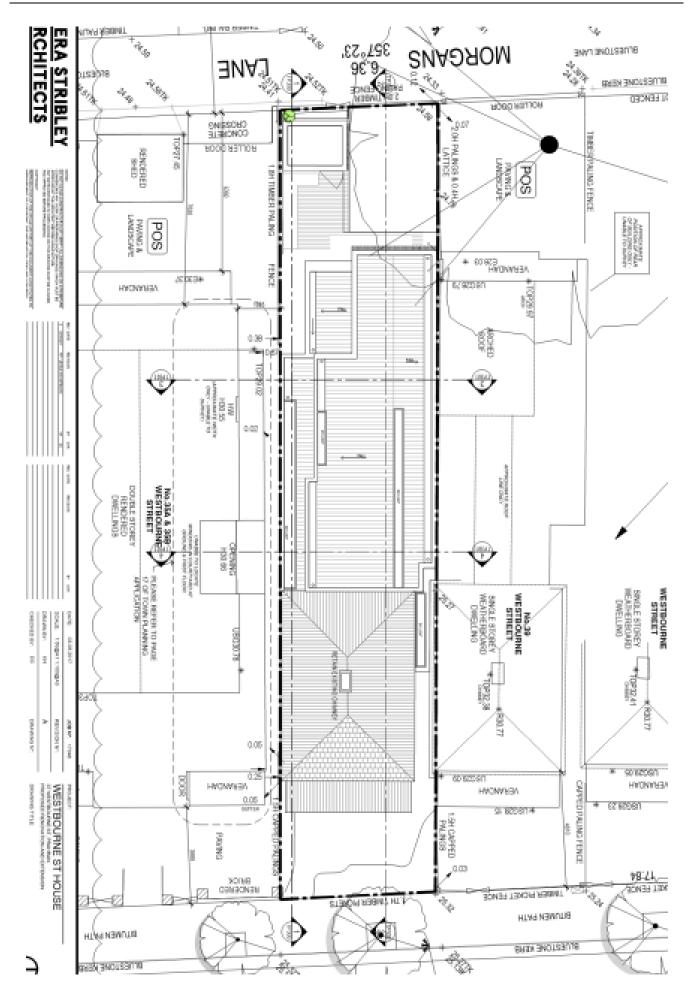

MUST EACH CONTROL VINCENCE DOCUM AND STATE AND

FMSA | Architecture

STUTE RESERVED PARTY OF THE PROPERTY OF THE PR

NOTE OF PROPER

Item 5
Attachment 1 PA - 221-17 - 37 Westbourne Street
Prahran - Attachment 1 of 1