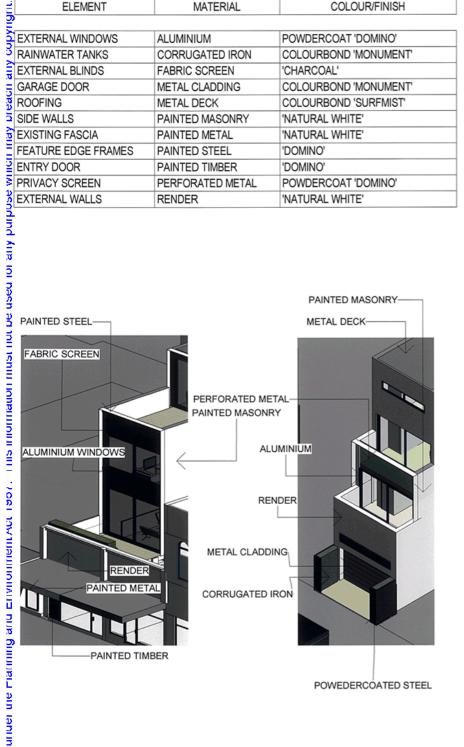

Item 2
Attachment 1 PA1 - 652-15 - 1262 High Sreet
Armadale - Attachments 1 of 1

3/04/01/3/03/03/M

S SPRESHONING S

| EXTERNAL FINISHES   |                  |                       |  |  |  |  |
|---------------------|------------------|-----------------------|--|--|--|--|
| ELEMENT             | MATERIAL         | COLOUR/FINISH         |  |  |  |  |
| n                   |                  |                       |  |  |  |  |
| EXTERNAL WINDOWS    | ALUMINIUM        | POWDERCOAT 'DOMINO'   |  |  |  |  |
| RAINWATER TANKS     | CORRUGATED IRON  | COLOURBOND 'MONUMENT' |  |  |  |  |
| EXTERNAL BLINDS     | FABRIC SCREEN    | 'CHARCOAL'            |  |  |  |  |
| GARAGE DOOR         | METAL CLADDING   | COLOURBOND 'MONUMENT' |  |  |  |  |
| ROOFING             | METAL DECK       | COLOURBOND 'SURFMIST' |  |  |  |  |
| SIDE WALLS          | PAINTED MASONRY  | 'NATURAL WHITE'       |  |  |  |  |
| EXISTING FASCIA     | PAINTED METAL    | 'NATURAL WHITE'       |  |  |  |  |
| FEATURE EDGE FRAMES | PAINTED STEEL    | 'DOMINO'              |  |  |  |  |
| ENTRY DOOR          | PAINTED TIMBER   | 'DOMINO'              |  |  |  |  |
| PRIVACY SCREEN      | PERFORATED METAL | POWDERCOAT 'DOMINO'   |  |  |  |  |
| EXTERNAL WALLS      | RENDER           | 'NATURAL WHITE'       |  |  |  |  |