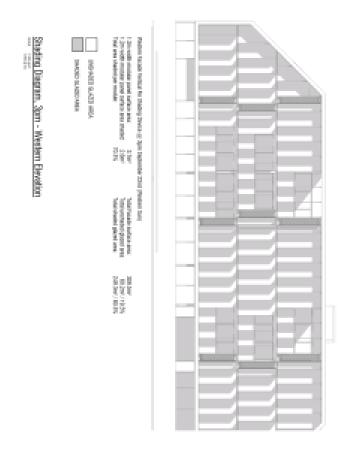

Item 2
Attachment 1 PA1 - 652-15 - 1262 High Sreet
Armadale - Attachments 1 of 1

3/04/01/3/03/03/M

S SPRESHONING S

| EXTERNAL FINISHES   |                  |                       |  |  |  |  |
|---------------------|------------------|-----------------------|--|--|--|--|
| ELEMENT             | MATERIAL         | COLOUR/FINISH         |  |  |  |  |
| n                   |                  |                       |  |  |  |  |
| EXTERNAL WINDOWS    | ALUMINIUM        | POWDERCOAT 'DOMINO'   |  |  |  |  |
| RAINWATER TANKS     | CORRUGATED IRON  | COLOURBOND 'MONUMENT' |  |  |  |  |
| EXTERNAL BLINDS     | FABRIC SCREEN    | 'CHARCOAL'            |  |  |  |  |
| GARAGE DOOR         | METAL CLADDING   | COLOURBOND 'MONUMENT' |  |  |  |  |
| ROOFING             | METAL DECK       | COLOURBOND 'SURFMIST' |  |  |  |  |
| SIDE WALLS          | PAINTED MASONRY  | 'NATURAL WHITE'       |  |  |  |  |
| EXISTING FASCIA     | PAINTED METAL    | 'NATURAL WHITE'       |  |  |  |  |
| FEATURE EDGE FRAMES | PAINTED STEEL    | 'DOMINO'              |  |  |  |  |
| ENTRY DOOR          | PAINTED TIMBER   | 'DOMINO'              |  |  |  |  |
| PRIVACY SCREEN      | PERFORATED METAL | POWDERCOAT 'DOMINO'   |  |  |  |  |
| EXTERNAL WALLS      | RENDER           | 'NATURAL WHITE'       |  |  |  |  |