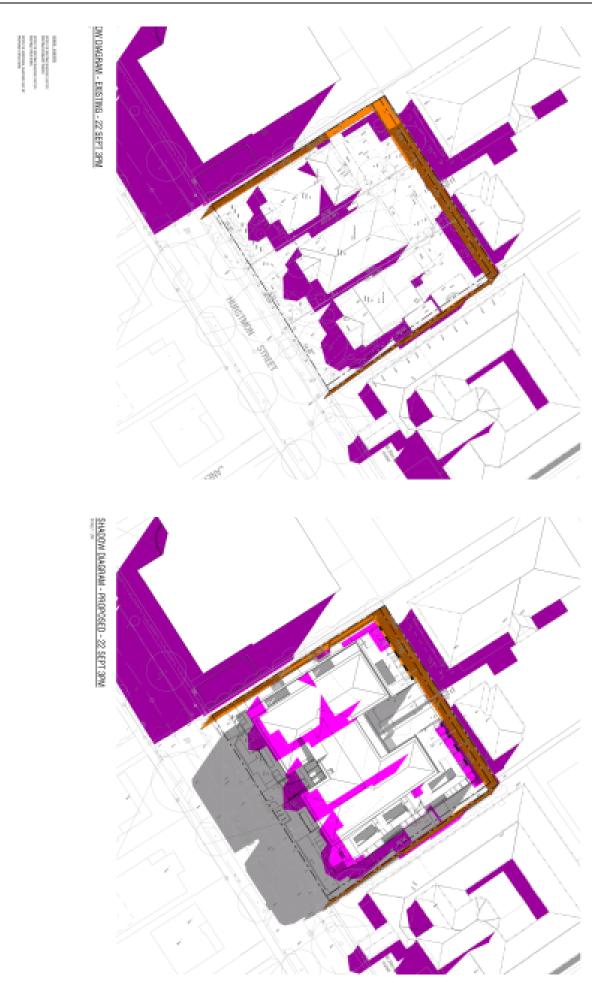

Item 2
Attachment 1 PA1 - 652-15 - 1262 High Sreet
Armadale - Attachments 1 of 1

3/04/01/3/03/03/M

S SPRESHONING S

| EXTERNAL FINISHES   |                  |                       |  |  |  |  |
|---------------------|------------------|-----------------------|--|--|--|--|
| ELEMENT             | MATERIAL         | COLOUR/FINISH         |  |  |  |  |
| n                   |                  |                       |  |  |  |  |
| EXTERNAL WINDOWS    | ALUMINIUM        | POWDERCOAT 'DOMINO'   |  |  |  |  |
| RAINWATER TANKS     | CORRUGATED IRON  | COLOURBOND 'MONUMENT' |  |  |  |  |
| EXTERNAL BLINDS     | FABRIC SCREEN    | 'CHARCOAL'            |  |  |  |  |
| GARAGE DOOR         | METAL CLADDING   | COLOURBOND 'MONUMENT' |  |  |  |  |
| ROOFING             | METAL DECK       | COLOURBOND 'SURFMIST' |  |  |  |  |
| SIDE WALLS          | PAINTED MASONRY  | 'NATURAL WHITE'       |  |  |  |  |
| EXISTING FASCIA     | PAINTED METAL    | 'NATURAL WHITE'       |  |  |  |  |
| FEATURE EDGE FRAMES | PAINTED STEEL    | 'DOMINO'              |  |  |  |  |
| ENTRY DOOR          | PAINTED TIMBER   | 'DOMINO'              |  |  |  |  |
| PRIVACY SCREEN      | PERFORATED METAL | POWDERCOAT 'DOMINO'   |  |  |  |  |
| EXTERNAL WALLS      | RENDER           | 'NATURAL WHITE'       |  |  |  |  |