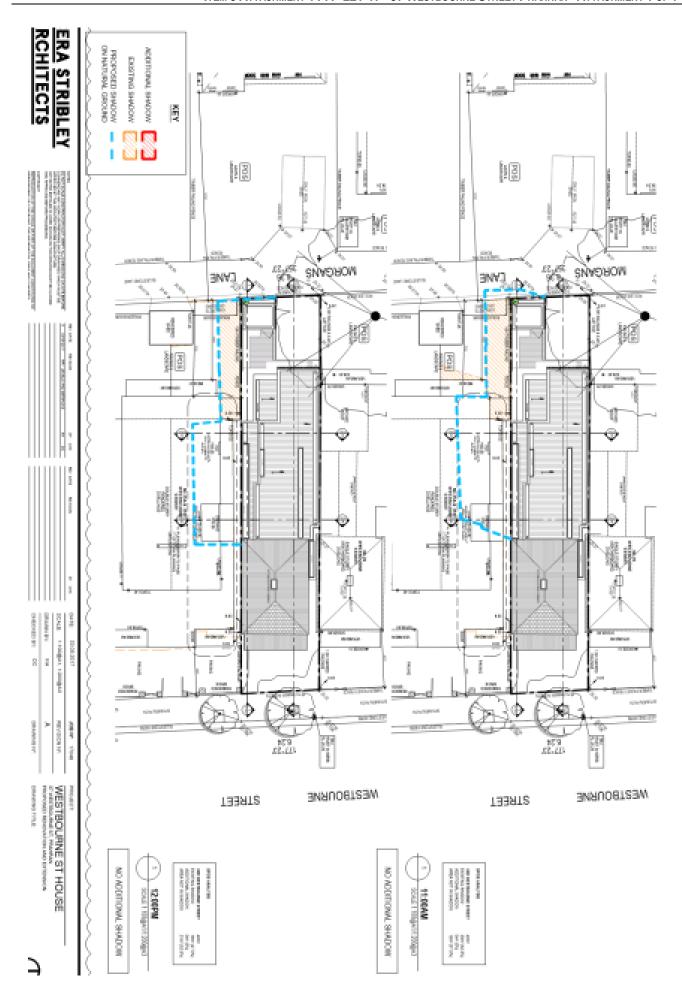

MUST EACH CONTROL VINCENCE DOCUM AND STATE AND

FMSA | Architecture

STUTE RESERVED PARTY OF THE PROPERTY OF THE PR

NOTE OF PROPER

Item 5
Attachment 1 PA - 221-17 - 37 Westbourne Street
Prahran - Attachment 1 of 1

RA STRIBLEY

CERA STREELEY PTY, LTD. JON 66-374 TO STLODD A/249 CHAPEL STREET PRAHEMAN VIC SHI