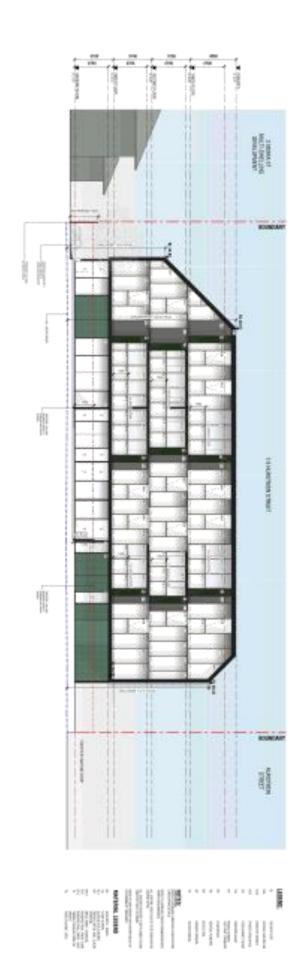

Item 2
Attachment 1 PA1 - 652-15 - 1262 High Sreet
Armadale - Attachments 1 of 1

3/04/01/3/03/03/M

S SPRESHONING S

| EXTERNAL FINISHES   |                  |                       |  |  |  |  |
|---------------------|------------------|-----------------------|--|--|--|--|
| ELEMENT             | MATERIAL         | COLOUR/FINISH         |  |  |  |  |
| n                   |                  |                       |  |  |  |  |
| EXTERNAL WINDOWS    | ALUMINIUM        | POWDERCOAT 'DOMINO'   |  |  |  |  |
| RAINWATER TANKS     | CORRUGATED IRON  | COLOURBOND 'MONUMENT' |  |  |  |  |
| EXTERNAL BLINDS     | FABRIC SCREEN    | 'CHARCOAL'            |  |  |  |  |
| GARAGE DOOR         | METAL CLADDING   | COLOURBOND 'MONUMENT' |  |  |  |  |
| ROOFING             | METAL DECK       | COLOURBOND 'SURFMIST' |  |  |  |  |
| SIDE WALLS          | PAINTED MASONRY  | 'NATURAL WHITE'       |  |  |  |  |
| EXISTING FASCIA     | PAINTED METAL    | 'NATURAL WHITE'       |  |  |  |  |
| FEATURE EDGE FRAMES | PAINTED STEEL    | 'DOMINO'              |  |  |  |  |
| ENTRY DOOR          | PAINTED TIMBER   | 'DOMINO'              |  |  |  |  |
| PRIVACY SCREEN      | PERFORATED METAL | POWDERCOAT 'DOMINO'   |  |  |  |  |
| EXTERNAL WALLS      | RENDER           | 'NATURAL WHITE'       |  |  |  |  |

uite 210/838 Collins Street, Docklands 3008 : (03) 9654 2588 e: enquiries@angarch.net

MIXED USE DEVELOPMENT 1262 HIGH STREET, ARMADALE

MARIA QUADARA

FINISHES SCHEDULE

| Project number | 0912     |       | R   |
|----------------|----------|-------|-----|
| Date           | 05 10 16 | TP    | 09  |
| Drawn by       | MA       |       | UU  |
| Checked by     |          | Scale | (at |