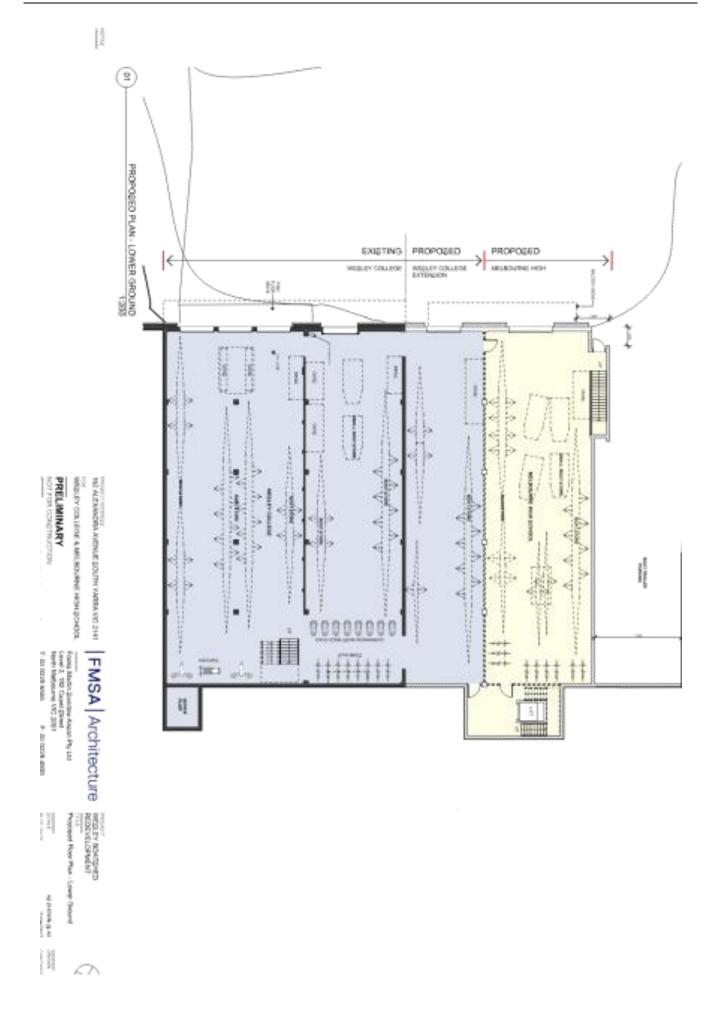

## MERALD ON MALVERN EAST

THE REAL PROPERTY AND ADDRESS OF THE PERSON NAMED IN

Item 4

Attachment 1 PA - 1045-14 - Wesley Boatshed 160

Alexandra Avenue South Yarra 
Attachments 1 of 1

LOWER GROUND GROUND

207

## WESLEY BOAISHED REDEVELOPMENT

## 162 ALEXANDRA AVENUE SOUTH YARRA VIC 3141

| LINE DAGMINGS - ALL        |                 |                                    |
|----------------------------|-----------------|------------------------------------|
| LAYOUT NO                  | N38             | LANGUT NAME                        |
| OF 41                      | 8               | Claver Sheet                       |
| 70                         | 8               | Existing 20th Plan                 |
| 15/15                      | 8               | Expling Conditions - Plants        |
| が返                         | 8               | Existing Conditions - Phens        |
| TF M                       | 8               | Existing Contributes - Elevations  |
| 78                         | 8               | Propoged StarRed Plus              |
| 77.86                      | 8               | Proposed Floor Plan - Lower Ground |
| 19-37                      | 8               | Propoged Floor Plan - Glound       |
| 7.33                       | 8               | Propoged Streetong                 |
| TPUS                       | 8               | Debuts - Bidjude parking           |
| TP.10                      | 8               | External Materials Board           |
| 1973                       | 8               | 30 Veno                            |
| TP-02                      | 8               | 20 Vesc                            |
| TP,G                       | 8               | 3D Views                           |
|                            |                 |                                    |
| ALWINDS LINEMACHERSO       | MIT             |                                    |
| CONTROL SERVICE<br>CONTROL | WESLEY<br>STORY | MARIN MACADE                       |
| Centrolena                 | 000000          |                                    |