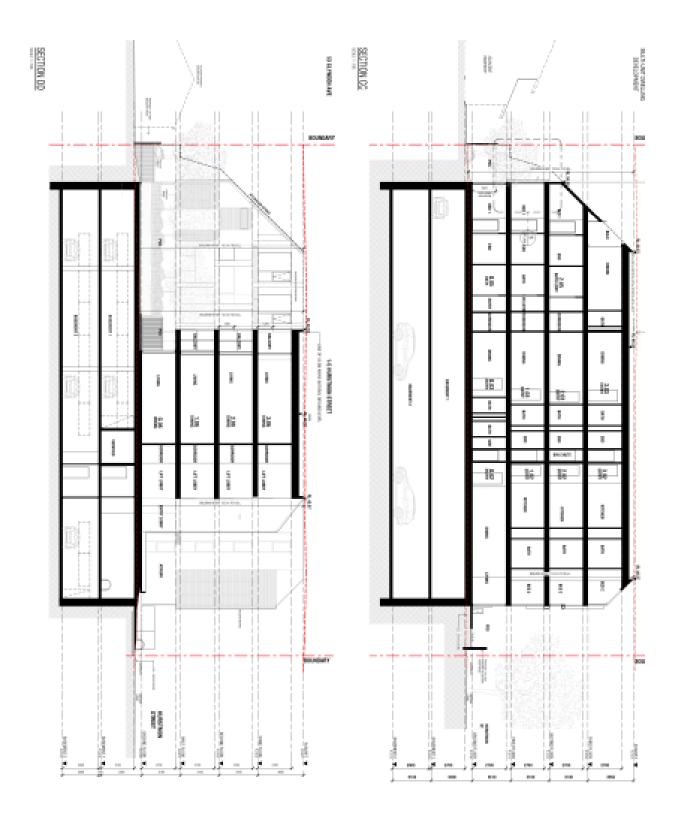

Item 2
Attachment 1 PA1 - 652-15 - 1262 High Sreet
Armadale - Attachments 1 of 1

3/04/01/3/03/03/M

S SPRESHONING S

| EXTERNAL FINISHES   |                  |                       |  |  |  |  |
|---------------------|------------------|-----------------------|--|--|--|--|
| ELEMENT             | MATERIAL         | COLOUR/FINISH         |  |  |  |  |
| n                   |                  |                       |  |  |  |  |
| EXTERNAL WINDOWS    | ALUMINIUM        | POWDERCOAT 'DOMINO'   |  |  |  |  |
| RAINWATER TANKS     | CORRUGATED IRON  | COLOURBOND 'MONUMENT' |  |  |  |  |
| EXTERNAL BLINDS     | FABRIC SCREEN    | 'CHARCOAL'            |  |  |  |  |
| GARAGE DOOR         | METAL CLADDING   | COLOURBOND 'MONUMENT' |  |  |  |  |
| ROOFING             | METAL DECK       | COLOURBOND 'SURFMIST' |  |  |  |  |
| SIDE WALLS          | PAINTED MASONRY  | 'NATURAL WHITE'       |  |  |  |  |
| EXISTING FASCIA     | PAINTED METAL    | 'NATURAL WHITE'       |  |  |  |  |
| FEATURE EDGE FRAMES | PAINTED STEEL    | 'DOMINO'              |  |  |  |  |
| ENTRY DOOR          | PAINTED TIMBER   | 'DOMINO'              |  |  |  |  |
| PRIVACY SCREEN      | PERFORATED METAL | POWDERCOAT 'DOMINO'   |  |  |  |  |
| EXTERNAL WALLS      | RENDER           | 'NATURAL WHITE'       |  |  |  |  |

uite 210/838 Collins Street, Docklands 3008 : (03) 9654 2588 e: enquiries@angarch.net

MIXED USE DEVELOPMENT 1262 HIGH STREET, ARMADALE

MARIA QUADARA

FINISHES SCHEDULE

| Project number | 0912     |       | R   |
|----------------|----------|-------|-----|
| Date           | 05 10 16 | TP    | 09  |
| Drawn by       | MA       |       | UU  |
| Checked by     |          | Scale | (at |