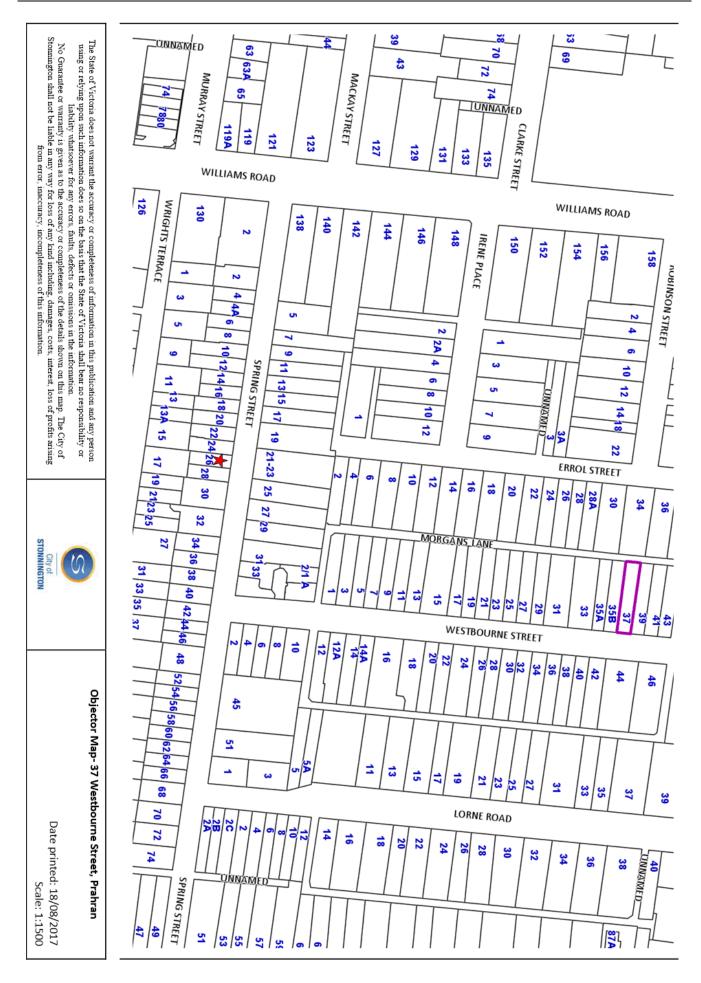

MUST EACH CONTROL VINCENCE DOCUM AND STATE AND

FMSA | Architecture

STUTE RESERVED PARTY OF THE PROPERTY OF THE PR

NOTE OF PROPER

Item 5
Attachment 1 PA - 221-17 - 37 Westbourne Street
Prahran - Attachment 1 of 1

RA STRIBLEY

CERA STREELEY PTY, LTD. JON 66-374 TO STLODD A/249 CHAPEL STREET PRAHEMAN VIC SHI