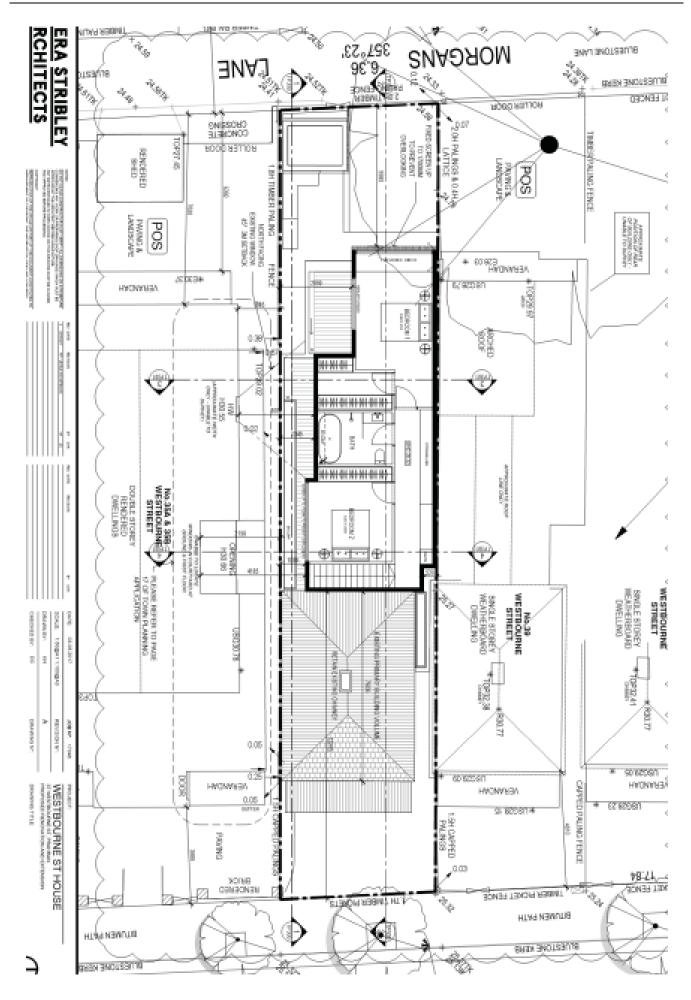

MUST EACH CONTROL VINCENCE DOCUM AND STATE AND

FMSA | Architecture

STUTE RESERVED PARTY OF THE PROPERTY OF THE PR

NOTE OF PROPER

Item 5
Attachment 1 PA - 221-17 - 37 Westbourne Street
Prahran - Attachment 1 of 1