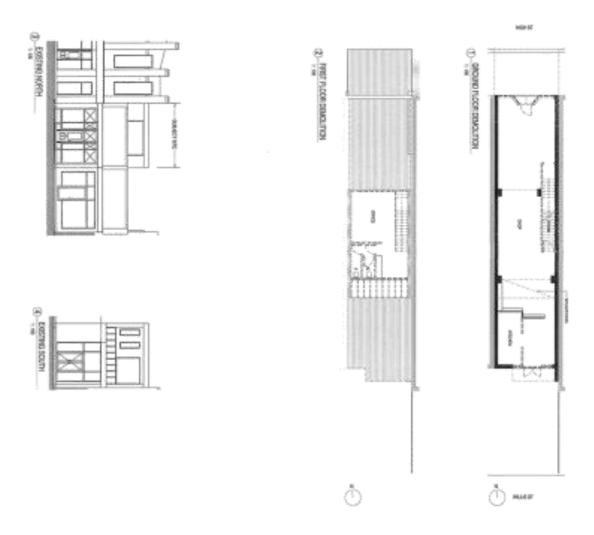

Item 2
Attachment 1 PA1 - 652-15 - 1262 High Sreet
Armadale - Attachments 1 of 1

3/04/01/3/03/03/M

S SPRESHONING S

| EXTERNAL FINISHES   |                  |                       |  |  |  |  |
|---------------------|------------------|-----------------------|--|--|--|--|
| ELEMENT             | MATERIAL         | COLOUR/FINISH         |  |  |  |  |
| n                   |                  |                       |  |  |  |  |
| EXTERNAL WINDOWS    | ALUMINIUM        | POWDERCOAT 'DOMINO'   |  |  |  |  |
| RAINWATER TANKS     | CORRUGATED IRON  | COLOURBOND 'MONUMENT' |  |  |  |  |
| EXTERNAL BLINDS     | FABRIC SCREEN    | 'CHARCOAL'            |  |  |  |  |
| GARAGE DOOR         | METAL CLADDING   | COLOURBOND 'MONUMENT' |  |  |  |  |
| ROOFING             | METAL DECK       | COLOURBOND 'SURFMIST' |  |  |  |  |
| SIDE WALLS          | PAINTED MASONRY  | 'NATURAL WHITE'       |  |  |  |  |
| EXISTING FASCIA     | PAINTED METAL    | 'NATURAL WHITE'       |  |  |  |  |
| FEATURE EDGE FRAMES | PAINTED STEEL    | 'DOMINO'              |  |  |  |  |
| ENTRY DOOR          | PAINTED TIMBER   | 'DOMINO'              |  |  |  |  |
| PRIVACY SCREEN      | PERFORATED METAL | POWDERCOAT 'DOMINO'   |  |  |  |  |
| EXTERNAL WALLS      | RENDER           | 'NATURAL WHITE'       |  |  |  |  |