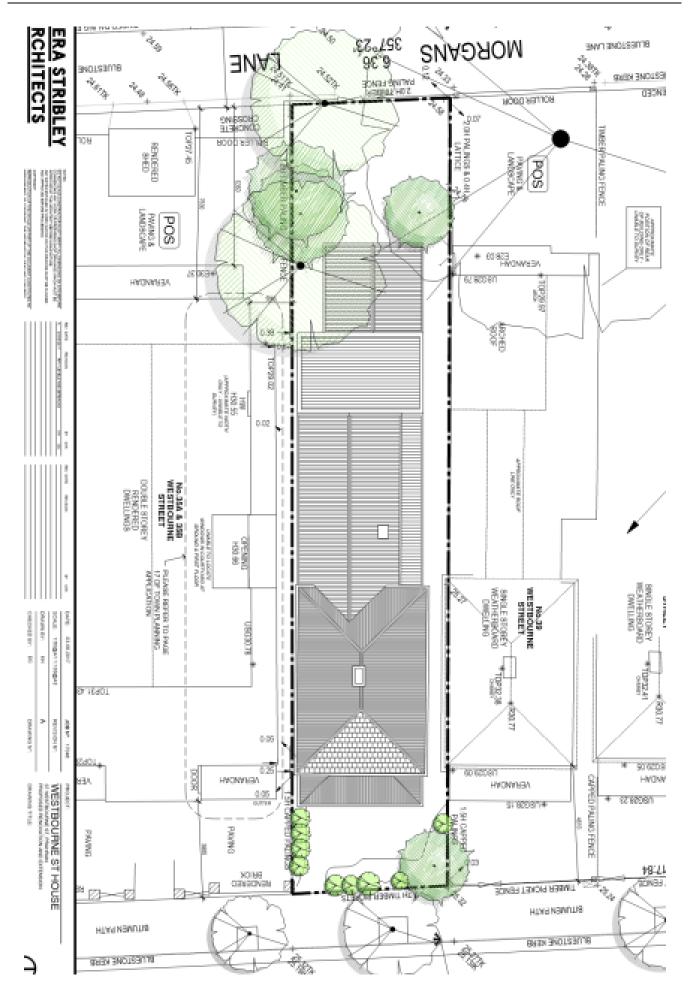

MUST EACH CONTROL VINCENCE DOCUM AND STATE AND

FMSA | Architecture

STUTE RESERVED PARTY OF THE PROPERTY OF THE PR

NOTE OF PROPER

Item 5
Attachment 1 PA - 221-17 - 37 Westbourne Street
Prahran - Attachment 1 of 1

RA STRIBLEY

CERA STREELEY PTY, LTD. JON 66-374 TO STLODD A/249 CHAPEL STREET PRAHEMAN VIC SHI