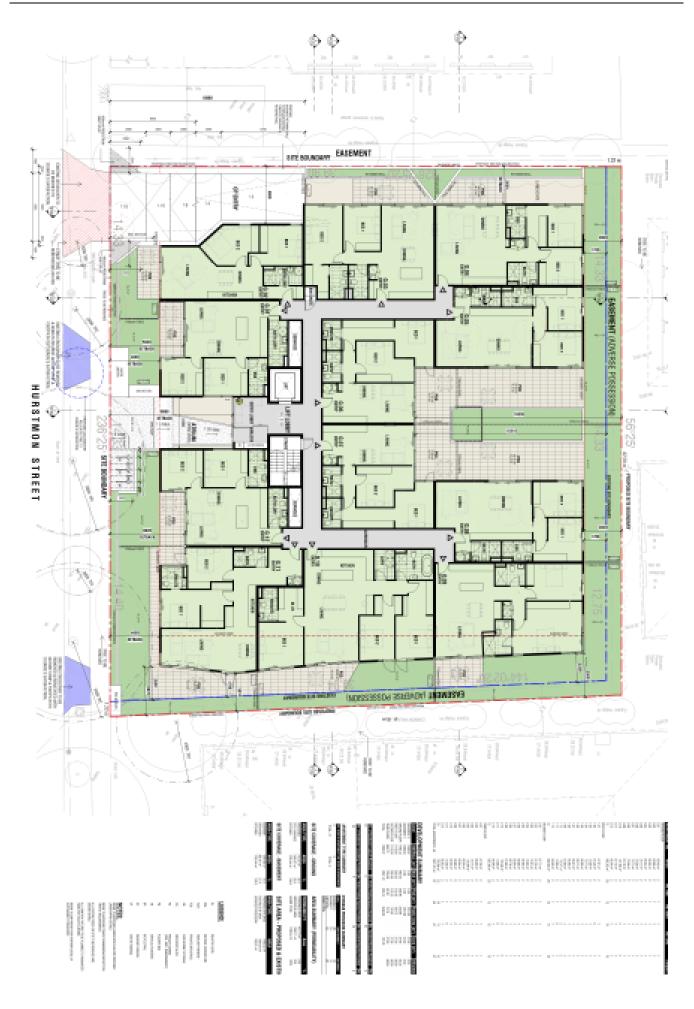

Item 3
Attachment 1 PA2 - 1276 16 - 1 3 & 5 Hurstmon
Street Malvern East - Attachment 1 of 1

I, O MIIM O IIMIOMIOM CHOCK MMITCH EMOK

State of Victoria. This publication is copyright. No part may be reproduced by any process except in accordance with the provisions of the Copyright Act 1968 (Cth) and for the purposes of Section 32 of the Sale of Land Act 1962 (Vic) or pursuant to a written agreement. The information is only valid at the time and in the form obtained from the LANDATA REGD TM System. The State of Victoria accepts no responsibility for any subsequent release, publication or reproduction of