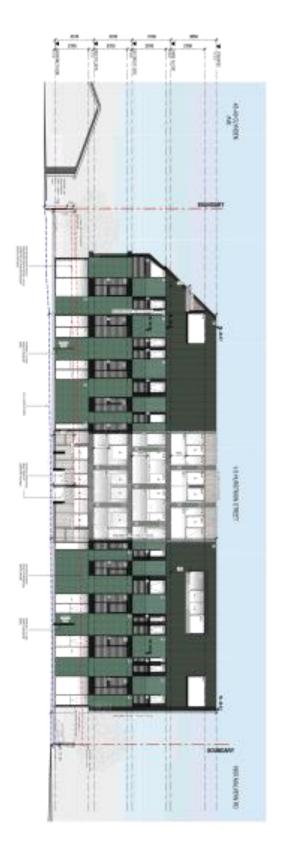

Item 2
Attachment 1 PA1 - 652-15 - 1262 High Sreet
Armadale - Attachments 1 of 1

3/04/01/3/03/03/M

S SPRESHONING S

| EXTERNAL FINISHES   |                  |                       |  |  |  |  |
|---------------------|------------------|-----------------------|--|--|--|--|
| ELEMENT             | MATERIAL         | COLOUR/FINISH         |  |  |  |  |
| n                   |                  |                       |  |  |  |  |
| EXTERNAL WINDOWS    | ALUMINIUM        | POWDERCOAT 'DOMINO'   |  |  |  |  |
| RAINWATER TANKS     | CORRUGATED IRON  | COLOURBOND 'MONUMENT' |  |  |  |  |
| EXTERNAL BLINDS     | FABRIC SCREEN    | 'CHARCOAL'            |  |  |  |  |
| GARAGE DOOR         | METAL CLADDING   | COLOURBOND 'MONUMENT' |  |  |  |  |
| ROOFING             | METAL DECK       | COLOURBOND 'SURFMIST' |  |  |  |  |
| SIDE WALLS          | PAINTED MASONRY  | 'NATURAL WHITE'       |  |  |  |  |
| EXISTING FASCIA     | PAINTED METAL    | 'NATURAL WHITE'       |  |  |  |  |
| FEATURE EDGE FRAMES | PAINTED STEEL    | 'DOMINO'              |  |  |  |  |
| ENTRY DOOR          | PAINTED TIMBER   | 'DOMINO'              |  |  |  |  |
| PRIVACY SCREEN      | PERFORATED METAL | POWDERCOAT 'DOMINO'   |  |  |  |  |
| EXTERNAL WALLS      | RENDER           | 'NATURAL WHITE'       |  |  |  |  |

uite 210/838 Collins Street, Docklands 3008 : (03) 9654 2588 e: enquiries@angarch.net

MIXED USE DEVELOPMENT 1262 HIGH STREET, ARMADALE

MARIA QUADARA

FINISHES SCHEDULE

| Project number | 0912     |       | R   |
|----------------|----------|-------|-----|
| Date           | 05 10 16 | TP    | 09  |
| Drawn by       | MA       |       | UU  |
| Checked by     |          | Scale | (at |