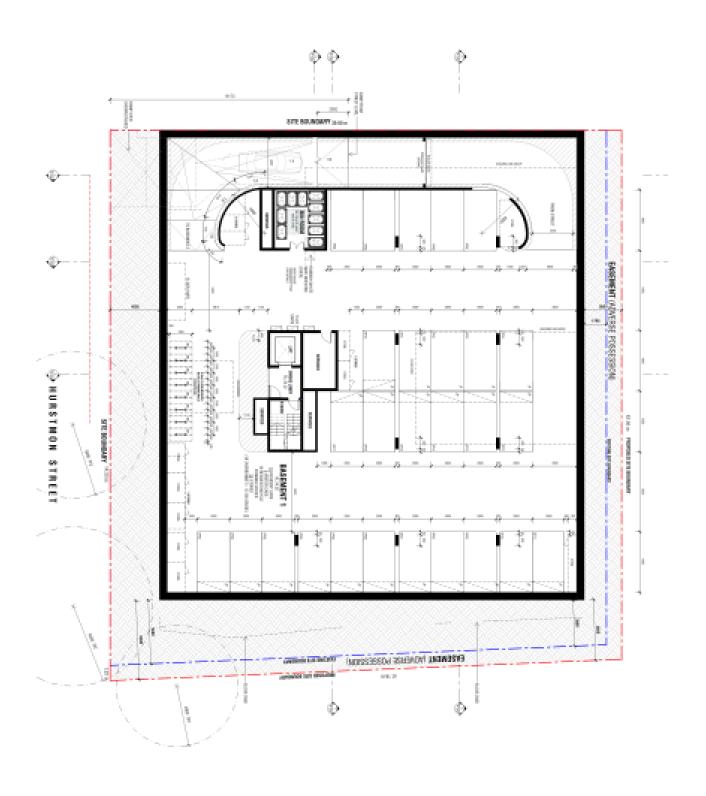

Item 3
Attachment 1 PA2 - 1276 16 - 1 3 & 5 Hurstmon
Street Malvern East - Attachment 1 of 1

I, O MIIM O IIMIOMIOM CHOCK MMITCH EMOK

State of Victoria. This publication is copyright. No part may be reproduced by any process except in accordance with the provisions of the Copyright Act 1968 (Cth) and for the purposes of Section 32 of the Sale of Land Act 1962 (Vic) or pursuant to a written agreement. The information is only valid at the time and in the form obtained from the LANDATA REGD TM System. The State of Victoria accepts no responsibility for any subsequent release, publication or reproduction of