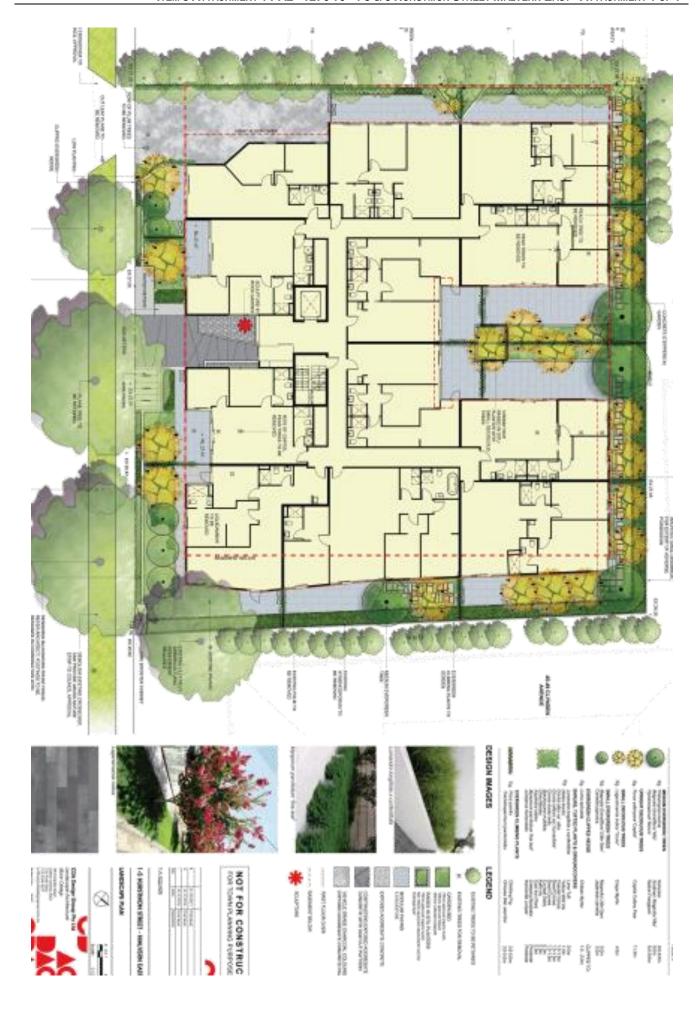

Item 3
Attachment 1 PA2 - 1276 16 - 1 3 & 5 Hurstmon
Street Malvern East - Attachment 1 of 1

I, O MIIM O IIMIOMIOM CHOCK MMITCH EMOK

State of Victoria. This publication is copyright. No part may be reproduced by any process except in accordance with the provisions of the Copyright Act 1968 (Cth) and for the purposes of Section 32 of the Sale of Land Act 1962 (Vic) or pursuant to a written agreement. The information is only valid at the time and in the form obtained from the LANDATA REGD TM System. The State of Victoria accepts no responsibility for any subsequent release, publication or reproduction of

## MERALD ON MALVERN EAST

THE REAL PROPERTY AND ADDRESS OF THE PERSON NAMED IN

Item 4

Attachment 1 PA - 1045-14 - Wesley Boatshed 160

Alexandra Avenue South Yarra 
Attachments 1 of 1

LOWER GROUND GROUND

207

## WESLEY BOAISHED REDEVELOPMENT

## 162 ALEXANDRA AVENUE SOUTH YARRA VIC 3141

| LINE DAGMINGS - ALL        |                 |                                    |
|----------------------------|-----------------|------------------------------------|
| LAYOUT NO                  | N38             | LANGUT NAME                        |
| OF 41                      | 8               | Claver Sheet                       |
| 70                         | 8               | Existing 20th Plan                 |
| 15/15                      | 8               | Expling Conditions - Plants        |
| が返                         | 8               | Existing Conditions - Phens        |
| TF M                       | 8               | Existing Contributes - Elevations  |
| 78                         | 8               | Propoged StarRed Plus              |
| 77.86                      | 8               | Proposed Floor Plan - Lower Ground |
| 19-37                      | 8               | Propoged Floor Plan - Glound       |
| 7.33                       | 8               | Propoged Streetong                 |
| TPUS                       | 8               | Debuts - Bidjude parking           |
| TP.10                      | 8               | External Materials Board           |
| 1973                       | 8               | 30 Veno                            |
| TP-02                      | 8               | 20 Vesc                            |
| TP,G                       | 8               | 3D Views                           |
|                            |                 |                                    |
| ALWINDS LINEMACHERSO       | MIT             |                                    |
| CONTROL SERVICE<br>CONTROL | WESLEY<br>STORY | MARIN MACADE                       |
| Centrolena                 | 000000          |                                    |