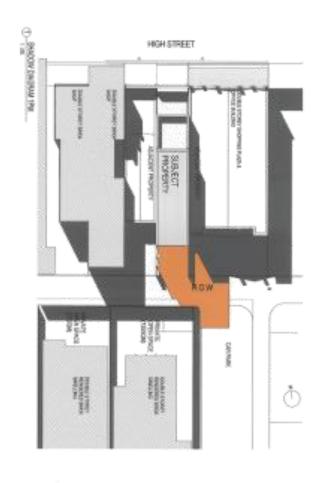

Item 2
Attachment 1 PA1 - 652-15 - 1262 High Sreet
Armadale - Attachments 1 of 1

3/04/01/3/03/03/M

S SPRESHONING S

| EXTERNAL FINISHES   |                  |                       |  |  |  |  |
|---------------------|------------------|-----------------------|--|--|--|--|
| ELEMENT             | MATERIAL         | COLOUR/FINISH         |  |  |  |  |
| n                   |                  |                       |  |  |  |  |
| EXTERNAL WINDOWS    | ALUMINIUM        | POWDERCOAT 'DOMINO'   |  |  |  |  |
| RAINWATER TANKS     | CORRUGATED IRON  | COLOURBOND 'MONUMENT' |  |  |  |  |
| EXTERNAL BLINDS     | FABRIC SCREEN    | 'CHARCOAL'            |  |  |  |  |
| GARAGE DOOR         | METAL CLADDING   | COLOURBOND 'MONUMENT' |  |  |  |  |
| ROOFING             | METAL DECK       | COLOURBOND 'SURFMIST' |  |  |  |  |
| SIDE WALLS          | PAINTED MASONRY  | 'NATURAL WHITE'       |  |  |  |  |
| EXISTING FASCIA     | PAINTED METAL    | 'NATURAL WHITE'       |  |  |  |  |
| FEATURE EDGE FRAMES | PAINTED STEEL    | 'DOMINO'              |  |  |  |  |
| ENTRY DOOR          | PAINTED TIMBER   | 'DOMINO'              |  |  |  |  |
| PRIVACY SCREEN      | PERFORATED METAL | POWDERCOAT 'DOMINO'   |  |  |  |  |
| EXTERNAL WALLS      | RENDER           | 'NATURAL WHITE'       |  |  |  |  |