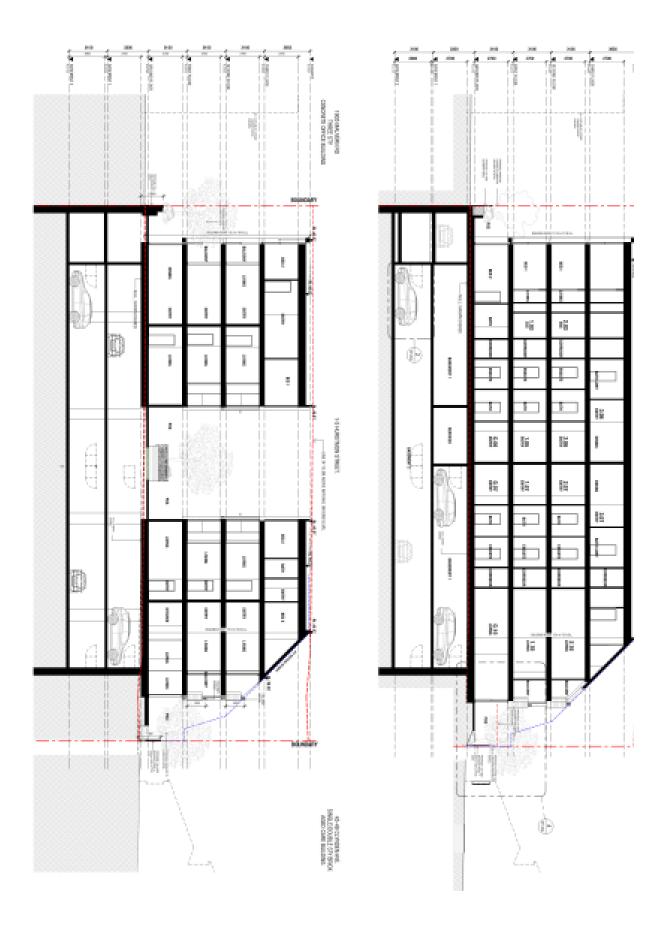

Item 2
Attachment 1 PA1 - 652-15 - 1262 High Sreet
Armadale - Attachments 1 of 1

3/04/01/3/03/03/M

S SPRESHONING S

| EXTERNAL FINISHES   |                  |                       |  |  |  |  |
|---------------------|------------------|-----------------------|--|--|--|--|
| ELEMENT             | MATERIAL         | COLOUR/FINISH         |  |  |  |  |
| n                   |                  |                       |  |  |  |  |
| EXTERNAL WINDOWS    | ALUMINIUM        | POWDERCOAT 'DOMINO'   |  |  |  |  |
| RAINWATER TANKS     | CORRUGATED IRON  | COLOURBOND 'MONUMENT' |  |  |  |  |
| EXTERNAL BLINDS     | FABRIC SCREEN    | 'CHARCOAL'            |  |  |  |  |
| GARAGE DOOR         | METAL CLADDING   | COLOURBOND 'MONUMENT' |  |  |  |  |
| ROOFING             | METAL DECK       | COLOURBOND 'SURFMIST' |  |  |  |  |
| SIDE WALLS          | PAINTED MASONRY  | 'NATURAL WHITE'       |  |  |  |  |
| EXISTING FASCIA     | PAINTED METAL    | 'NATURAL WHITE'       |  |  |  |  |
| FEATURE EDGE FRAMES | PAINTED STEEL    | 'DOMINO'              |  |  |  |  |
| ENTRY DOOR          | PAINTED TIMBER   | 'DOMINO'              |  |  |  |  |
| PRIVACY SCREEN      | PERFORATED METAL | POWDERCOAT 'DOMINO'   |  |  |  |  |
| EXTERNAL WALLS      | RENDER           | 'NATURAL WHITE'       |  |  |  |  |

uite 210/838 Collins Street, Docklands 3008 : (03) 9654 2588 e: enquiries@angarch.net

MIXED USE DEVELOPMENT 1262 HIGH STREET, ARMADALE

MARIA QUADARA

FINISHES SCHEDULE

| Project number | 0912     |       | R   |
|----------------|----------|-------|-----|
| Date           | 05 10 16 | TP    | 09  |
| Drawn by       | MA       |       | UU  |
| Checked by     |          | Scale | (at |