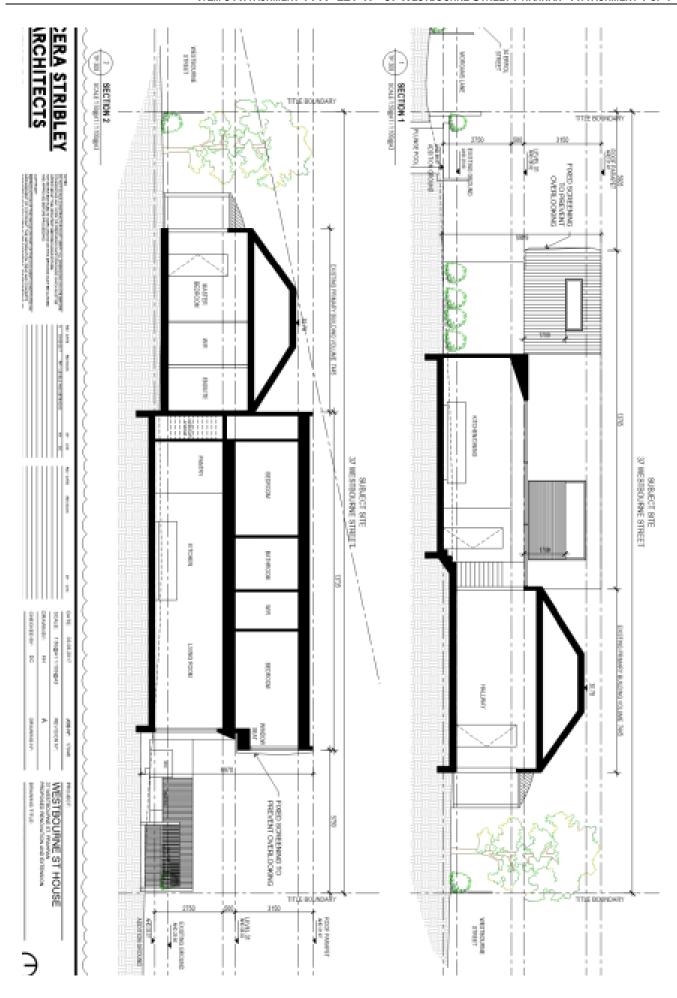

MUST EACH CONTROL VINCENCE DOCUM AND STATE AND

FMSA | Architecture

STUTE RESERVED PARTY OF THE PROPERTY OF THE PR

NOTE OF PROPER

Item 5
Attachment 1 PA - 221-17 - 37 Westbourne Street
Prahran - Attachment 1 of 1

RA STRIBLEY

CERA STREELEY PTY, LTD. JON 66-374 TO STLODD A/249 CHAPEL STREET PRAHEMAN VIC SHI