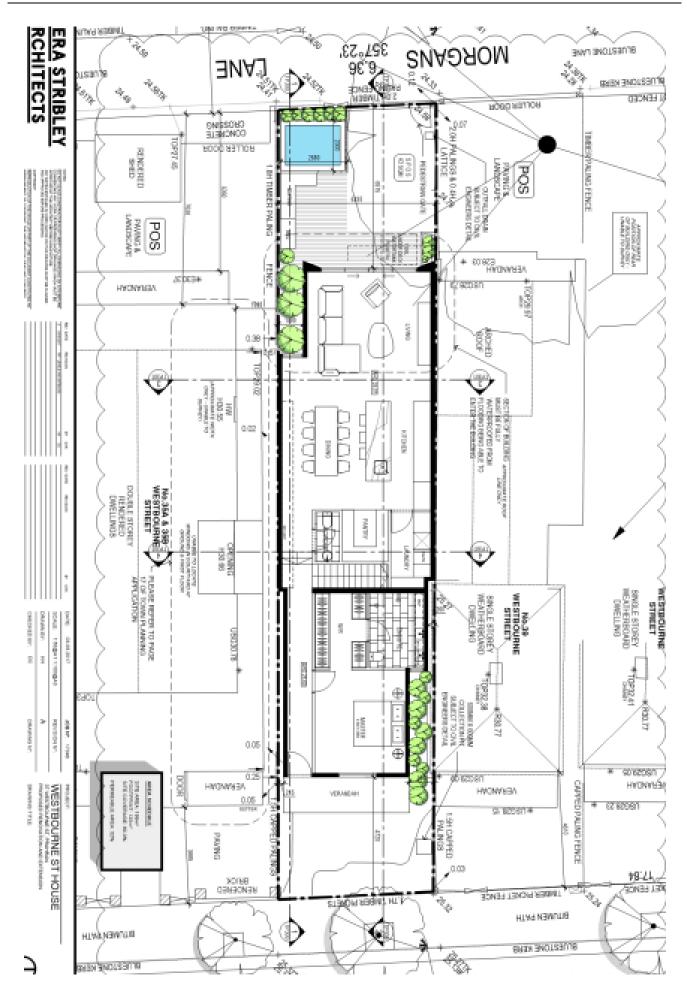

MUST EACH CONTROL VINCENCE DOCUM AND STATE AND

FMSA | Architecture

STUTE RESERVED PARTY OF THE PROPERTY OF THE PR

NOTE OF PROPER

Item 5
Attachment 1 PA - 221-17 - 37 Westbourne Street
Prahran - Attachment 1 of 1