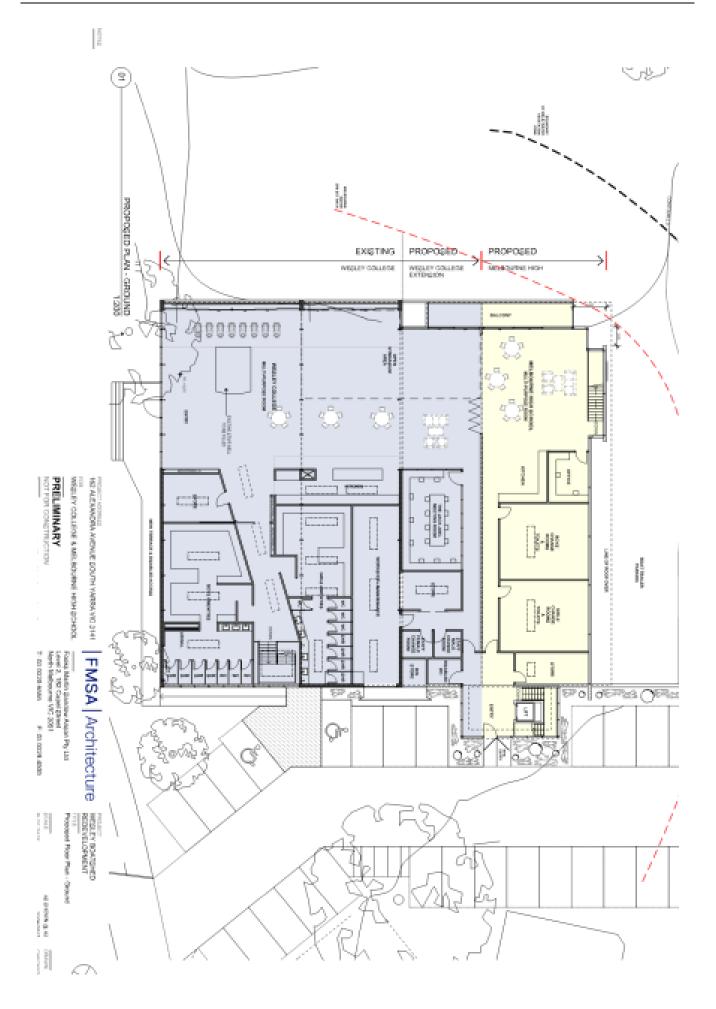

## MERALD ON MALVERN EAST

THE REAL PROPERTY AND ADDRESS OF THE PERSON NAMED IN

Item 4

Attachment 1 PA - 1045-14 - Wesley Boatshed 160

Alexandra Avenue South Yarra 
Attachments 1 of 1

LOWER GROUND GROUND

207

## WESLEY BOAISHED REDEVELOPMENT

## 162 ALEXANDRA AVENUE SOUTH YARRA VIC 3141

| LINE DAGMINGS - ALL        |                 |                                    |
|----------------------------|-----------------|------------------------------------|
| LAYOUT NO                  | N38             | LANGUT NAME                        |
| OF 41                      | 8               | Claver Sheet                       |
| 70                         | 8               | Existing 20th Plan                 |
| 15/15                      | 8               | Expling Conditions - Plants        |
| が返                         | 8               | Existing Conditions - Phens        |
| TF M                       | 8               | Existing Contributes - Elevations  |
| 78                         | 8               | Propoged StarRed Plus              |
| 77.86                      | 8               | Proposed Floor Plan - Lower Ground |
| 19-37                      | 8               | Propoged Floor Plan - Glound       |
| 7.33                       | 8               | Propoged Streetong                 |
| TPUS                       | 8               | Debuts - Bidjude parking           |
| TP.10                      | 8               | External Materials Board           |
| 1973                       | 8               | 30 Veno                            |
| TP-02                      | 8               | 20 Vesc                            |
| TP,G                       | 8               | 3D Views                           |
|                            |                 |                                    |
| ALWINDS LINEMACHERSO       | MIT             |                                    |
| CONTROL SERVICE<br>CONTROL | WESLEY<br>STORY | MARIN MACADE                       |
| Centrolena                 | 000000          |                                    |