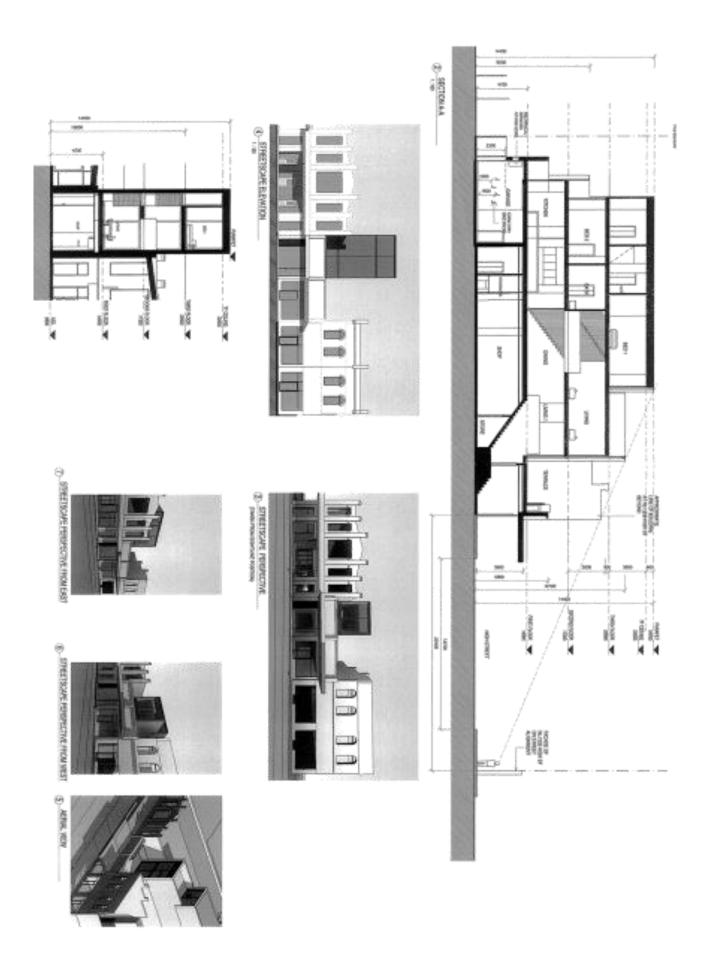

Item 2
Attachment 1 PA1 - 652-15 - 1262 High Sreet
Armadale - Attachments 1 of 1

3/04/01/3/03/03/M

S SPRESHONING S

| EXTERNAL FINISHES   |                  |                       |  |  |  |  |
|---------------------|------------------|-----------------------|--|--|--|--|
| ELEMENT             | MATERIAL         | COLOUR/FINISH         |  |  |  |  |
| n                   |                  |                       |  |  |  |  |
| EXTERNAL WINDOWS    | ALUMINIUM        | POWDERCOAT 'DOMINO'   |  |  |  |  |
| RAINWATER TANKS     | CORRUGATED IRON  | COLOURBOND 'MONUMENT' |  |  |  |  |
| EXTERNAL BLINDS     | FABRIC SCREEN    | 'CHARCOAL'            |  |  |  |  |
| GARAGE DOOR         | METAL CLADDING   | COLOURBOND 'MONUMENT' |  |  |  |  |
| ROOFING             | METAL DECK       | COLOURBOND 'SURFMIST' |  |  |  |  |
| SIDE WALLS          | PAINTED MASONRY  | 'NATURAL WHITE'       |  |  |  |  |
| EXISTING FASCIA     | PAINTED METAL    | 'NATURAL WHITE'       |  |  |  |  |
| FEATURE EDGE FRAMES | PAINTED STEEL    | 'DOMINO'              |  |  |  |  |
| ENTRY DOOR          | PAINTED TIMBER   | 'DOMINO'              |  |  |  |  |
| PRIVACY SCREEN      | PERFORATED METAL | POWDERCOAT 'DOMINO'   |  |  |  |  |
| EXTERNAL WALLS      | RENDER           | 'NATURAL WHITE'       |  |  |  |  |

uite 210/838 Collins Street, Docklands 3008 : (03) 9654 2588 e: enquiries@angarch.net

MIXED USE DEVELOPMENT 1262 HIGH STREET, ARMADALE

MARIA QUADARA

FINISHES SCHEDULE

| Project number | 0912     |       | R   |
|----------------|----------|-------|-----|
| Date           | 05 10 16 | TP    | 09  |
| Drawn by       | MA       |       | UU  |
| Checked by     |          | Scale | (at |