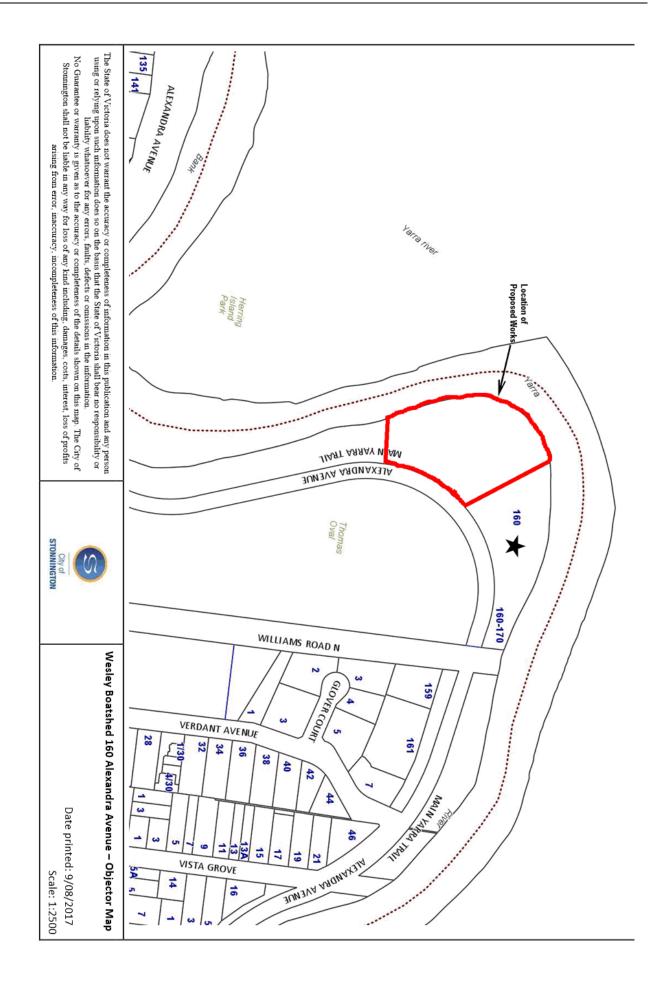

## MERALD ON MALVERN EAST

THE REAL PROPERTY AND ADDRESS OF THE PERSON NAMED IN

Item 4

Attachment 1 PA - 1045-14 - Wesley Boatshed 160

Alexandra Avenue South Yarra 
Attachments 1 of 1

LOWER GROUND GROUND

207

## WESLEY BOAISHED REDEVELOPMENT

## 162 ALEXANDRA AVENUE SOUTH YARRA VIC 3141

| LINE DAGMINGS - ALL        |                 |                                    |
|----------------------------|-----------------|------------------------------------|
| LAYOUT NO                  | N38             | LANGUT NAME                        |
| OF 41                      | 8               | Claver Sheet                       |
| 70                         | 8               | Existing 20th Plan                 |
| 15/15                      | 8               | Expling Conditions - Plants        |
| が返                         | 8               | Existing Conditions - Phens        |
| TF M                       | 8               | Existing Contributes - Elevations  |
| 78                         | 8               | Propoged StarRed Plus              |
| 77.86                      | 8               | Proposed Floor Plan - Lower Ground |
| 19-37                      | 8               | Propoged Floor Plan - Glound       |
| 7.33                       | 8               | Propoged Streetong                 |
| TPUS                       | 8               | Debuts - Bidjude parking           |
| TP.10                      | 8               | External Materials Board           |
| 1973                       | 8               | 30 Veno                            |
| TP-02                      | 8               | 20 Vesc                            |
| TP,G                       | 8               | 3D Views                           |
|                            |                 |                                    |
| ALWINDS LINEMACHERSO       | MIT             |                                    |
| CONTROL SERVICE<br>CONTROL | WESLEY<br>STORY | MARIN MACADE                       |
| Centrolena                 | 000000          |                                    |