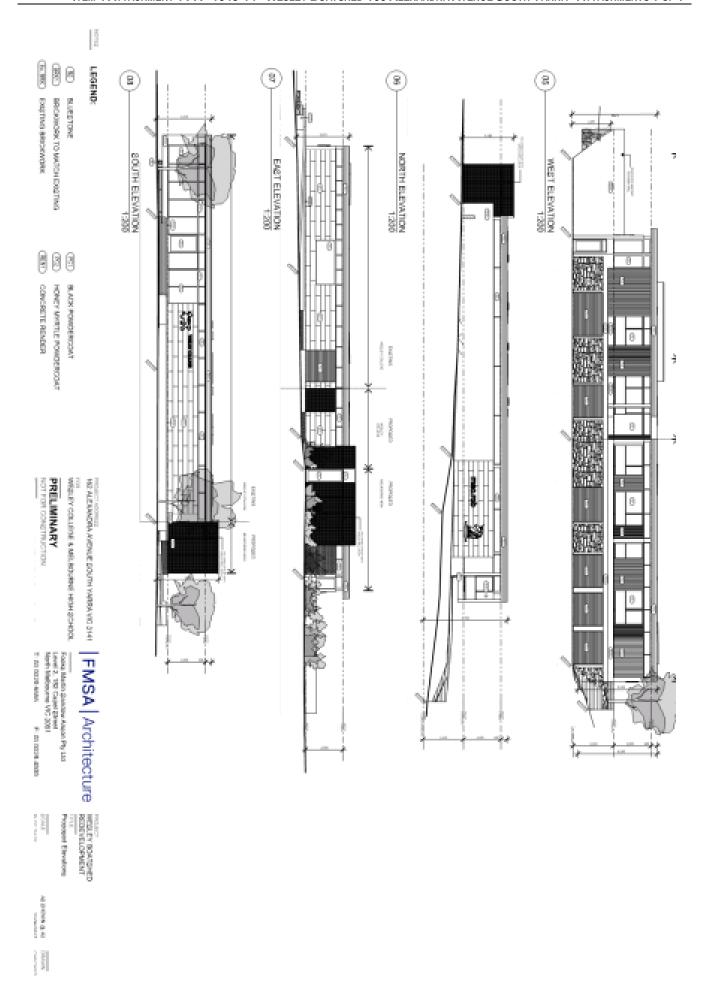

## WESLEY BOAISHED REDEVELOPMENT

## 162 ALEXANDRA AVENUE SOUTH YARRA VIC 3141

| LINE DAGMINGS - ALL        |                 |                                    |
|----------------------------|-----------------|------------------------------------|
| LAYOUT NO                  | N38             | LANGUT NAME                        |
| OF 41                      | 8               | Claver Sheet                       |
| 70                         | 8               | Existing 20th Plan                 |
| 15/15                      | 8               | Expling Conditions - Plants        |
| が返                         | 8               | Existing Conditions - Phens        |
| TF M                       | 8               | Existing Contributes - Elevations  |
| 78                         | 8               | Propoged StarRed Plus              |
| 77.86                      | 8               | Proposed Floor Plan - Lower Ground |
| 19-37                      | 8               | Propoged Floor Plan - Glound       |
| 7.33                       | 8               | Propoged Streetong                 |
| TPUS                       | 8               | Debuts - Bidjude parking           |
| TP.10                      | 8               | External Materials Board           |
| 1973                       | 8               | 30 Veno                            |
| TP-02                      | 8               | 20 Vesc                            |
| TP,G                       | 8               | 3D Views                           |
|                            |                 |                                    |
| ALWINDS LINEMACHERSO       | MIT             |                                    |
| CONTROL SERVICE<br>CONTROL | WESLEY<br>STORY | MARIN MACADE                       |
| Centrolena                 | 000000          |                                    |