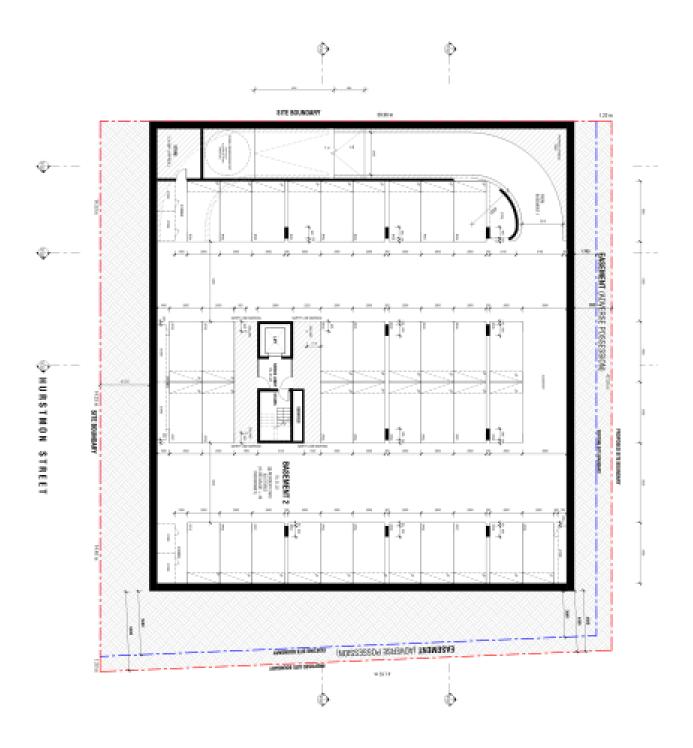

Item 3
Attachment 1 PA2 - 1276 16 - 1 3 & 5 Hurstmon
Street Malvern East - Attachment 1 of 1

I, O MIIM O IIMIOMIOM CHOCK MMITCH EMOK

State of Victoria. This publication is copyright. No part may be reproduced by any process except in accordance with the provisions of the Copyright Act 1968 (Cth) and for the purposes of Section 32 of the Sale of Land Act 1962 (Vic) or pursuant to a written agreement. The information is only valid at the time and in the form obtained from the LANDATA REGD TM System. The State of Victoria accepts no responsibility for any subsequent release, publication or reproduction of