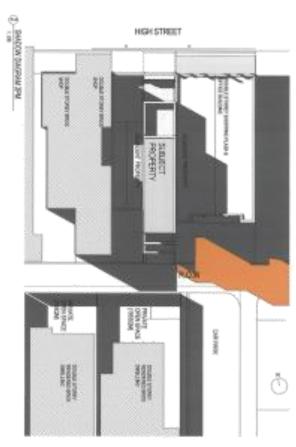

Item 2
Attachment 1 PA1 - 652-15 - 1262 High Sreet
Armadale - Attachments 1 of 1

3/04/01/3/03/03/M

S SPRESHONING S

| EXTERNAL FINISHES   |                  |                       |  |  |  |  |
|---------------------|------------------|-----------------------|--|--|--|--|
| ELEMENT             | MATERIAL         | COLOUR/FINISH         |  |  |  |  |
| n                   |                  |                       |  |  |  |  |
| EXTERNAL WINDOWS    | ALUMINIUM        | POWDERCOAT 'DOMINO'   |  |  |  |  |
| RAINWATER TANKS     | CORRUGATED IRON  | COLOURBOND 'MONUMENT' |  |  |  |  |
| EXTERNAL BLINDS     | FABRIC SCREEN    | 'CHARCOAL'            |  |  |  |  |
| GARAGE DOOR         | METAL CLADDING   | COLOURBOND 'MONUMENT' |  |  |  |  |
| ROOFING             | METAL DECK       | COLOURBOND 'SURFMIST' |  |  |  |  |
| SIDE WALLS          | PAINTED MASONRY  | 'NATURAL WHITE'       |  |  |  |  |
| EXISTING FASCIA     | PAINTED METAL    | 'NATURAL WHITE'       |  |  |  |  |
| FEATURE EDGE FRAMES | PAINTED STEEL    | 'DOMINO'              |  |  |  |  |
| ENTRY DOOR          | PAINTED TIMBER   | 'DOMINO'              |  |  |  |  |
| PRIVACY SCREEN      | PERFORATED METAL | POWDERCOAT 'DOMINO'   |  |  |  |  |
| EXTERNAL WALLS      | RENDER           | 'NATURAL WHITE'       |  |  |  |  |