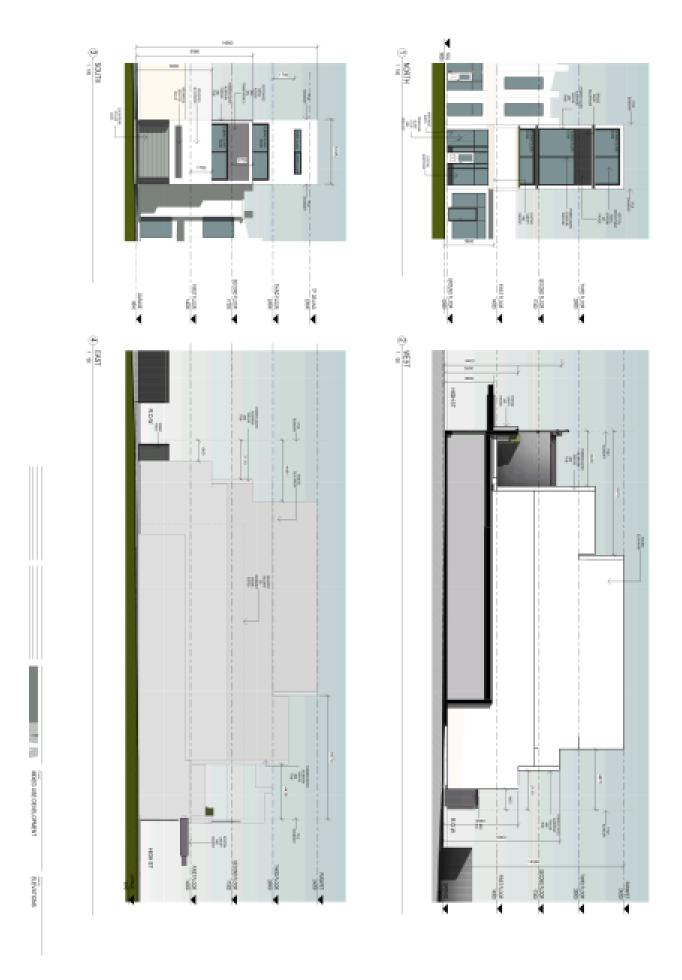

Item 2
Attachment 1 PA1 - 652-15 - 1262 High Sreet
Armadale - Attachments 1 of 1

3/04/01/3/03/03/M

S SPRESHONING S

| EXTERNAL FINISHES   |                  |                       |  |  |  |  |
|---------------------|------------------|-----------------------|--|--|--|--|
| ELEMENT             | MATERIAL         | COLOUR/FINISH         |  |  |  |  |
| n                   |                  |                       |  |  |  |  |
| EXTERNAL WINDOWS    | ALUMINIUM        | POWDERCOAT 'DOMINO'   |  |  |  |  |
| RAINWATER TANKS     | CORRUGATED IRON  | COLOURBOND 'MONUMENT' |  |  |  |  |
| EXTERNAL BLINDS     | FABRIC SCREEN    | 'CHARCOAL'            |  |  |  |  |
| GARAGE DOOR         | METAL CLADDING   | COLOURBOND 'MONUMENT' |  |  |  |  |
| ROOFING             | METAL DECK       | COLOURBOND 'SURFMIST' |  |  |  |  |
| SIDE WALLS          | PAINTED MASONRY  | 'NATURAL WHITE'       |  |  |  |  |
| EXISTING FASCIA     | PAINTED METAL    | 'NATURAL WHITE'       |  |  |  |  |
| FEATURE EDGE FRAMES | PAINTED STEEL    | 'DOMINO'              |  |  |  |  |
| ENTRY DOOR          | PAINTED TIMBER   | 'DOMINO'              |  |  |  |  |
| PRIVACY SCREEN      | PERFORATED METAL | POWDERCOAT 'DOMINO'   |  |  |  |  |
| EXTERNAL WALLS      | RENDER           | 'NATURAL WHITE'       |  |  |  |  |

uite 210/838 Collins Street, Docklands 3008 : (03) 9654 2588 e: enquiries@angarch.net

MIXED USE DEVELOPMENT 1262 HIGH STREET, ARMADALE

MARIA QUADARA

FINISHES SCHEDULE

| Project number | 0912     |       | R   |
|----------------|----------|-------|-----|
| Date           | 05 10 16 | TP    | 09  |
| Drawn by       | MA       |       | UU  |
| Checked by     |          | Scale | (at |