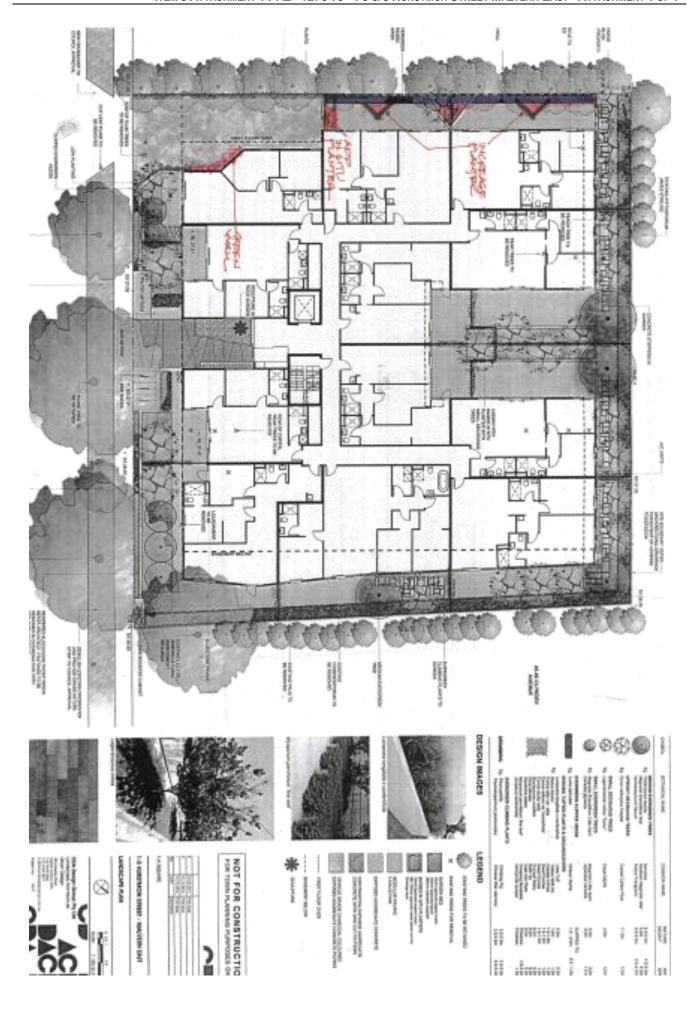

## MERALD ON MALVERN EAST

THE REAL PROPERTY AND ADDRESS OF THE PERSON NAMED IN

Item 4

Attachment 1 PA - 1045-14 - Wesley Boatshed 160

Alexandra Avenue South Yarra 
Attachments 1 of 1

LOWER GROUND GROUND

207

20000

117542

## WESLEY BOAISHED REDEVELOPMENT

## 162 ALEXANDRA AVENUE SOUTH YARRA VIC 3141

| LINE DAGMINGS - ALL        |                 |                                    |
|----------------------------|-----------------|------------------------------------|
| LAYOUT NO                  | N38             | LANGUT NAME                        |
| OF 41                      | 8               | Claver Sheet                       |
| 70                         | 8               | Existing 20th Plan                 |
| 15/15                      | 8               | Expling Conditions - Plants        |
| が返                         | 8               | Existing Conditions - Phens        |
| TF M                       | 8               | Existing Contributes - Elevations  |
| 78                         | 8               | Propoged StarRed Plus              |
| 77.86                      | 8               | Proposed Floor Plan - Lower Ground |
| 19-37                      | 8               | Propoged Floor Plan - Glound       |
| 7.33                       | 8               | Propoged Streetong                 |
| TPUS                       | 8               | Debuts - Bidjude parking           |
| TP.10                      | 8               | External Materials Board           |
| 1973                       | 8               | 30 Veno                            |
| TP-02                      | 8               | 20 Vesc                            |
| TP,G                       | 8               | 3D Views                           |
|                            |                 |                                    |
| ALWINDS LINEMACHERSO       | MIT             |                                    |
| CONTROL SERVICE<br>CONTROL | WESLEY<br>STORY | MARIN MACADE                       |
| Centrolena                 | 000000          |                                    |