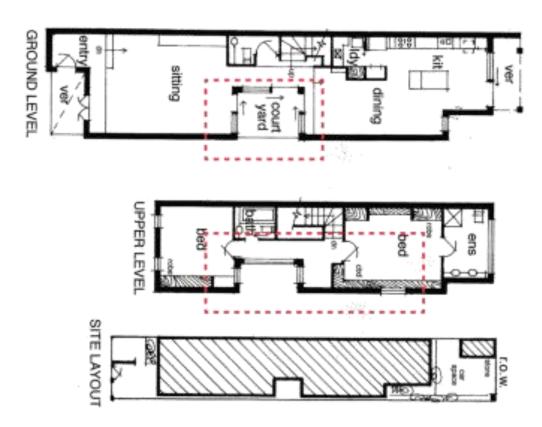

MUST EACH CONTROL VINCENCE DOCUM AND STATE AND

FMSA | Architecture

STUTE RESERVED PARTY OF THE PROPERTY OF THE PR

NOTE OF PROPER

Item 5
Attachment 1 PA - 221-17 - 37 Westbourne Street
Prahran - Attachment 1 of 1

RA STRIBLEY

CERA STREELEY PTY, LTD. JON 66-374 TO STLODD A/249 CHAPEL STREET PRAHEMAN VIC SHI