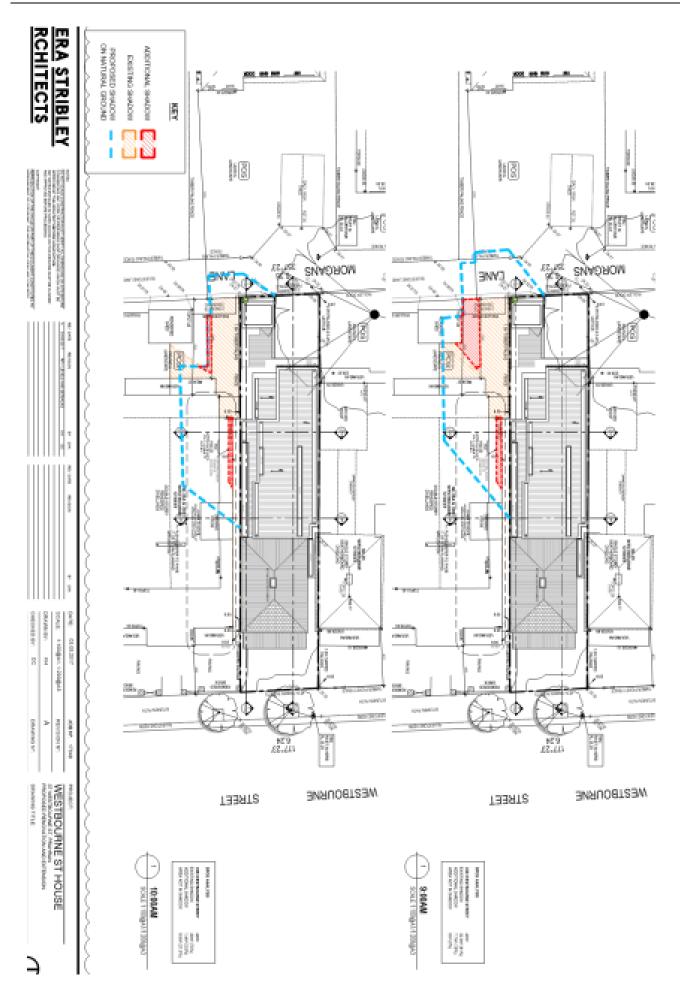

MUST EACH CONTROL VINCENCE DOCUM AND STATE AND

FMSA | Architecture

STUTE RESERVED PARTY OF THE PROPERTY OF THE PR

NOTE OF PROPER

Item 5
Attachment 1 PA - 221-17 - 37 Westbourne Street
Prahran - Attachment 1 of 1

RA STRIBLEY

CERA STREELEY PTY, LTD. JON 66-374 TO STLODD A/249 CHAPEL STREET PRAHEMAN VIC SHI