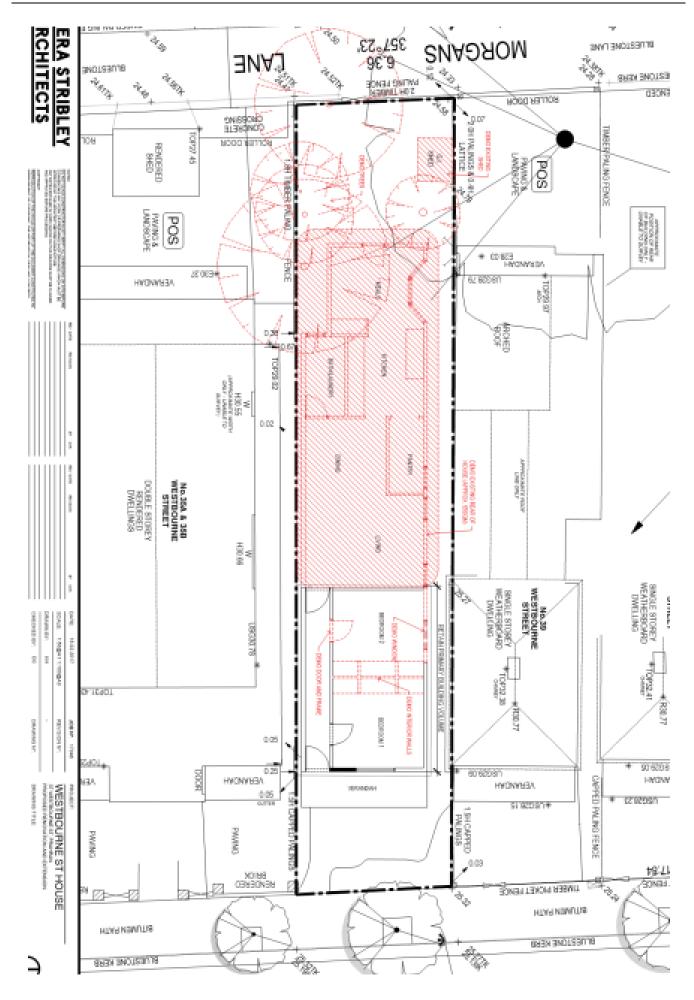

MUST EACH CONTROL VINCENCE DOCUM AND STATE AND

FMSA | Architecture

STUTE RESERVED PARTY OF THE PROPERTY OF THE PR

NOTE OF PROPER

Item 5
Attachment 1 PA - 221-17 - 37 Westbourne Street
Prahran - Attachment 1 of 1

RA STRIBLEY

CERA STREELEY PTY, LTD. JON 66-374 TO STLODD A/249 CHAPEL STREET PRAHEMAN VIC SHI