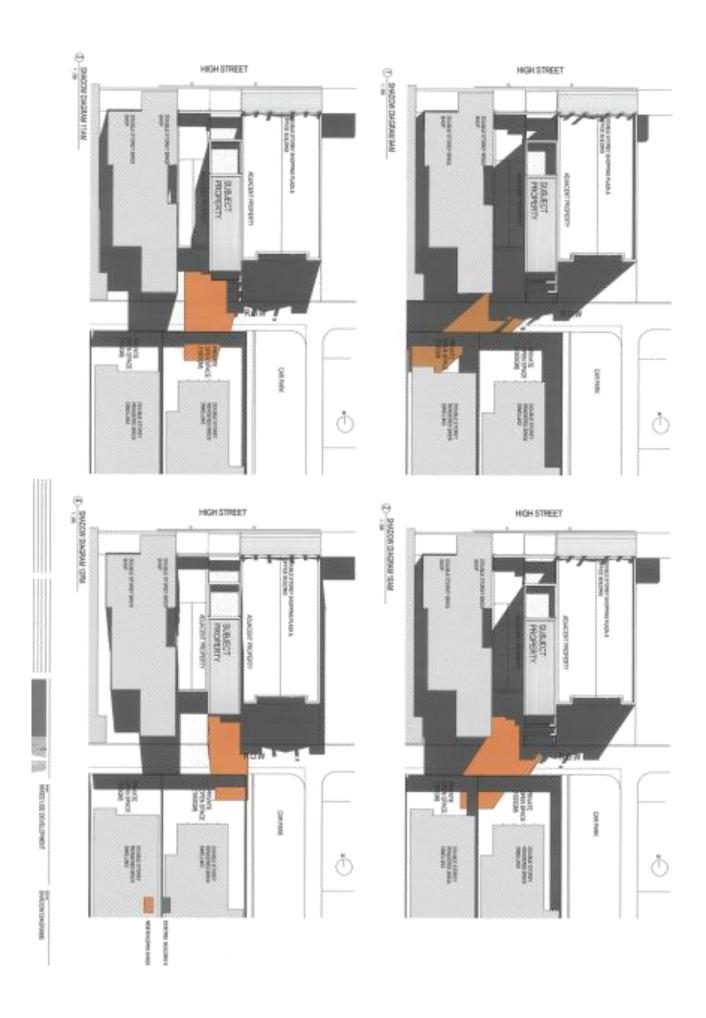

Item 2
Attachment 1 PA1 - 652-15 - 1262 High Sreet
Armadale - Attachments 1 of 1

3/04/01/3/03/03/M

S SPRESHONING S

| EXTERNAL FINISHES   |                  |                       |  |  |  |  |
|---------------------|------------------|-----------------------|--|--|--|--|
| ELEMENT             | MATERIAL         | COLOUR/FINISH         |  |  |  |  |
| n                   |                  |                       |  |  |  |  |
| EXTERNAL WINDOWS    | ALUMINIUM        | POWDERCOAT 'DOMINO'   |  |  |  |  |
| RAINWATER TANKS     | CORRUGATED IRON  | COLOURBOND 'MONUMENT' |  |  |  |  |
| EXTERNAL BLINDS     | FABRIC SCREEN    | 'CHARCOAL'            |  |  |  |  |
| GARAGE DOOR         | METAL CLADDING   | COLOURBOND 'MONUMENT' |  |  |  |  |
| ROOFING             | METAL DECK       | COLOURBOND 'SURFMIST' |  |  |  |  |
| SIDE WALLS          | PAINTED MASONRY  | 'NATURAL WHITE'       |  |  |  |  |
| EXISTING FASCIA     | PAINTED METAL    | 'NATURAL WHITE'       |  |  |  |  |
| FEATURE EDGE FRAMES | PAINTED STEEL    | 'DOMINO'              |  |  |  |  |
| ENTRY DOOR          | PAINTED TIMBER   | 'DOMINO'              |  |  |  |  |
| PRIVACY SCREEN      | PERFORATED METAL | POWDERCOAT 'DOMINO'   |  |  |  |  |
| EXTERNAL WALLS      | RENDER           | 'NATURAL WHITE'       |  |  |  |  |