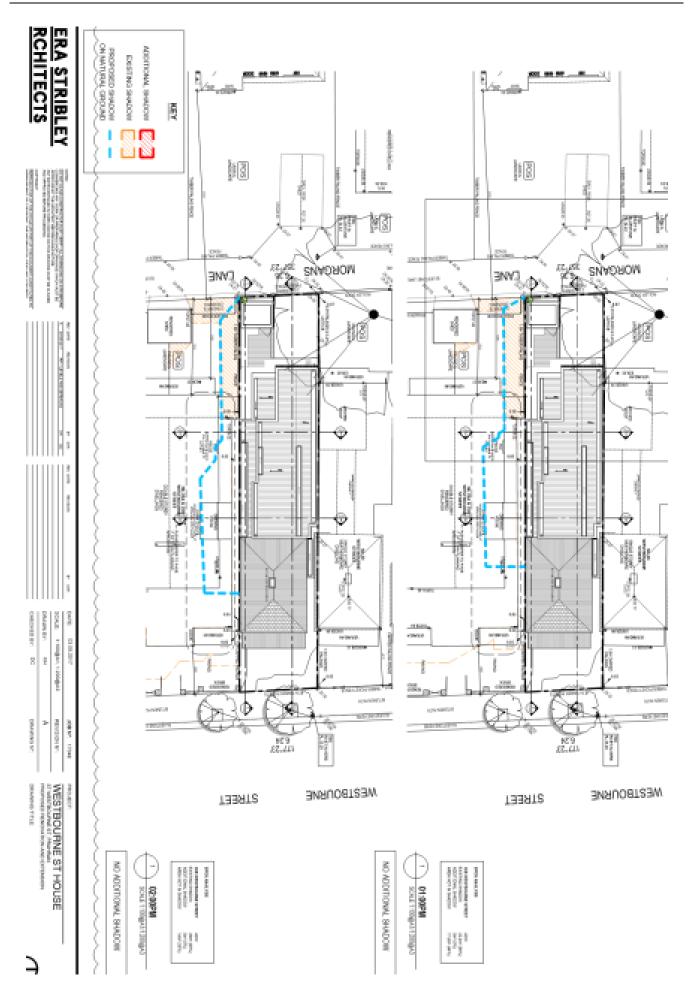

MUST EACH CONTROL VINCENCE DOCUM AND STATE AND

FMSA | Architecture

STUTE RESERVED PARTY OF THE PROPERTY OF THE PR

NOTE OF PROPER

Item 5
Attachment 1 PA - 221-17 - 37 Westbourne Street
Prahran - Attachment 1 of 1

RA STRIBLEY

CERA STREELEY PTY, LTD. JON 66-374 TO STLODD A/249 CHAPEL STREET PRAHEMAN VIC SHI