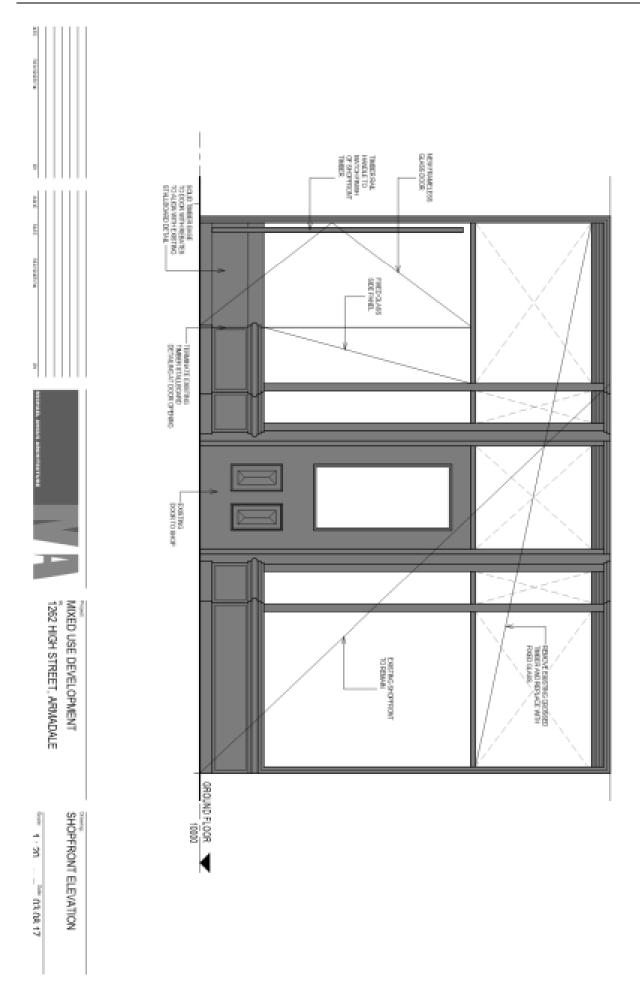

Item 2
Attachment 1 PA1 - 652-15 - 1262 High Sreet
Armadale - Attachments 1 of 1

3/04/01/3/03/03/M

S SPRESHONING S

| EXTERNAL FINISHES   |                  |                       |  |  |  |  |
|---------------------|------------------|-----------------------|--|--|--|--|
| ELEMENT             | MATERIAL         | COLOUR/FINISH         |  |  |  |  |
| n                   |                  |                       |  |  |  |  |
| EXTERNAL WINDOWS    | ALUMINIUM        | POWDERCOAT 'DOMINO'   |  |  |  |  |
| RAINWATER TANKS     | CORRUGATED IRON  | COLOURBOND 'MONUMENT' |  |  |  |  |
| EXTERNAL BLINDS     | FABRIC SCREEN    | 'CHARCOAL'            |  |  |  |  |
| GARAGE DOOR         | METAL CLADDING   | COLOURBOND 'MONUMENT' |  |  |  |  |
| ROOFING             | METAL DECK       | COLOURBOND 'SURFMIST' |  |  |  |  |
| SIDE WALLS          | PAINTED MASONRY  | 'NATURAL WHITE'       |  |  |  |  |
| EXISTING FASCIA     | PAINTED METAL    | 'NATURAL WHITE'       |  |  |  |  |
| FEATURE EDGE FRAMES | PAINTED STEEL    | 'DOMINO'              |  |  |  |  |
| ENTRY DOOR          | PAINTED TIMBER   | 'DOMINO'              |  |  |  |  |
| PRIVACY SCREEN      | PERFORATED METAL | POWDERCOAT 'DOMINO'   |  |  |  |  |
| EXTERNAL WALLS      | RENDER           | 'NATURAL WHITE'       |  |  |  |  |