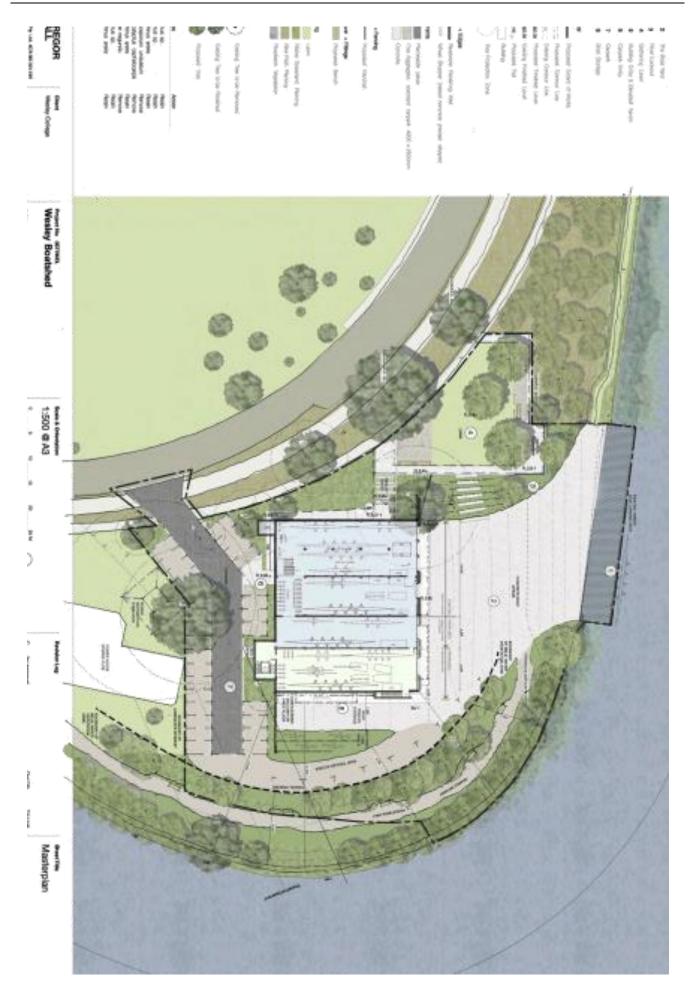

## MERALD ON MALVERN EAST

THE REAL PROPERTY AND ADDRESS OF THE PERSON NAMED IN

Item 4

Attachment 1 PA - 1045-14 - Wesley Boatshed 160

Alexandra Avenue South Yarra 
Attachments 1 of 1

LOWER GROUND GROUND

207

## WESLEY BOAISHED REDEVELOPMENT

## 162 ALEXANDRA AVENUE SOUTH YARRA VIC 3141

| LINE DAGMINGS - ALL        |                 |                                    |
|----------------------------|-----------------|------------------------------------|
| LAYOUT NO                  | N38             | LANGUT NAME                        |
| OF 41                      | 8               | Claver Sheet                       |
| 70                         | 8               | Existing 20th Plan                 |
| 15/15                      | 8               | Expling Conditions - Plants        |
| が返                         | 8               | Existing Conditions - Phens        |
| TF M                       | 8               | Existing Contributes - Elevations  |
| 78                         | 8               | Propoged StarRed Plus              |
| 77.86                      | 8               | Proposed Floor Plan - Lower Ground |
| 19-37                      | 8               | Propoged Floor Plan - Glound       |
| 7.33                       | 8               | Propoged Streetong                 |
| TPUS                       | 8               | Debuts - Bidjude parking           |
| TP.10                      | 8               | External Materials Board           |
| 1973                       | 8               | 30 Veno                            |
| TP-02                      | 8               | 20 Vesc                            |
| TP,G                       | 8               | 3D Views                           |
|                            |                 |                                    |
| ALWINDS LINEMACHERSO       | MIT             |                                    |
| CONTROL SERVICE<br>CONTROL | WESLEY<br>STORY | MARIN MACADE                       |
| Centrolena                 | 000000          |                                    |