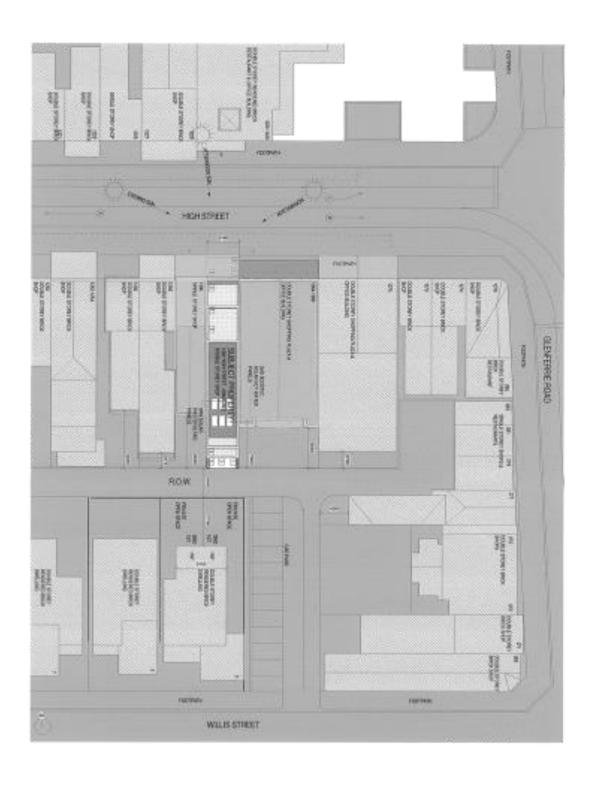

Item 2
Attachment 1 PA1 - 652-15 - 1262 High Sreet
Armadale - Attachments 1 of 1

3/04/01/3/03/03/M

S SPRESHONING S

| EXTERNAL FINISHES   |                  |                       |  |  |  |  |
|---------------------|------------------|-----------------------|--|--|--|--|
| ELEMENT             | MATERIAL         | COLOUR/FINISH         |  |  |  |  |
| n                   |                  |                       |  |  |  |  |
| EXTERNAL WINDOWS    | ALUMINIUM        | POWDERCOAT 'DOMINO'   |  |  |  |  |
| RAINWATER TANKS     | CORRUGATED IRON  | COLOURBOND 'MONUMENT' |  |  |  |  |
| EXTERNAL BLINDS     | FABRIC SCREEN    | 'CHARCOAL'            |  |  |  |  |
| GARAGE DOOR         | METAL CLADDING   | COLOURBOND 'MONUMENT' |  |  |  |  |
| ROOFING             | METAL DECK       | COLOURBOND 'SURFMIST' |  |  |  |  |
| SIDE WALLS          | PAINTED MASONRY  | 'NATURAL WHITE'       |  |  |  |  |
| EXISTING FASCIA     | PAINTED METAL    | 'NATURAL WHITE'       |  |  |  |  |
| FEATURE EDGE FRAMES | PAINTED STEEL    | 'DOMINO'              |  |  |  |  |
| ENTRY DOOR          | PAINTED TIMBER   | 'DOMINO'              |  |  |  |  |
| PRIVACY SCREEN      | PERFORATED METAL | POWDERCOAT 'DOMINO'   |  |  |  |  |
| EXTERNAL WALLS      | RENDER           | 'NATURAL WHITE'       |  |  |  |  |