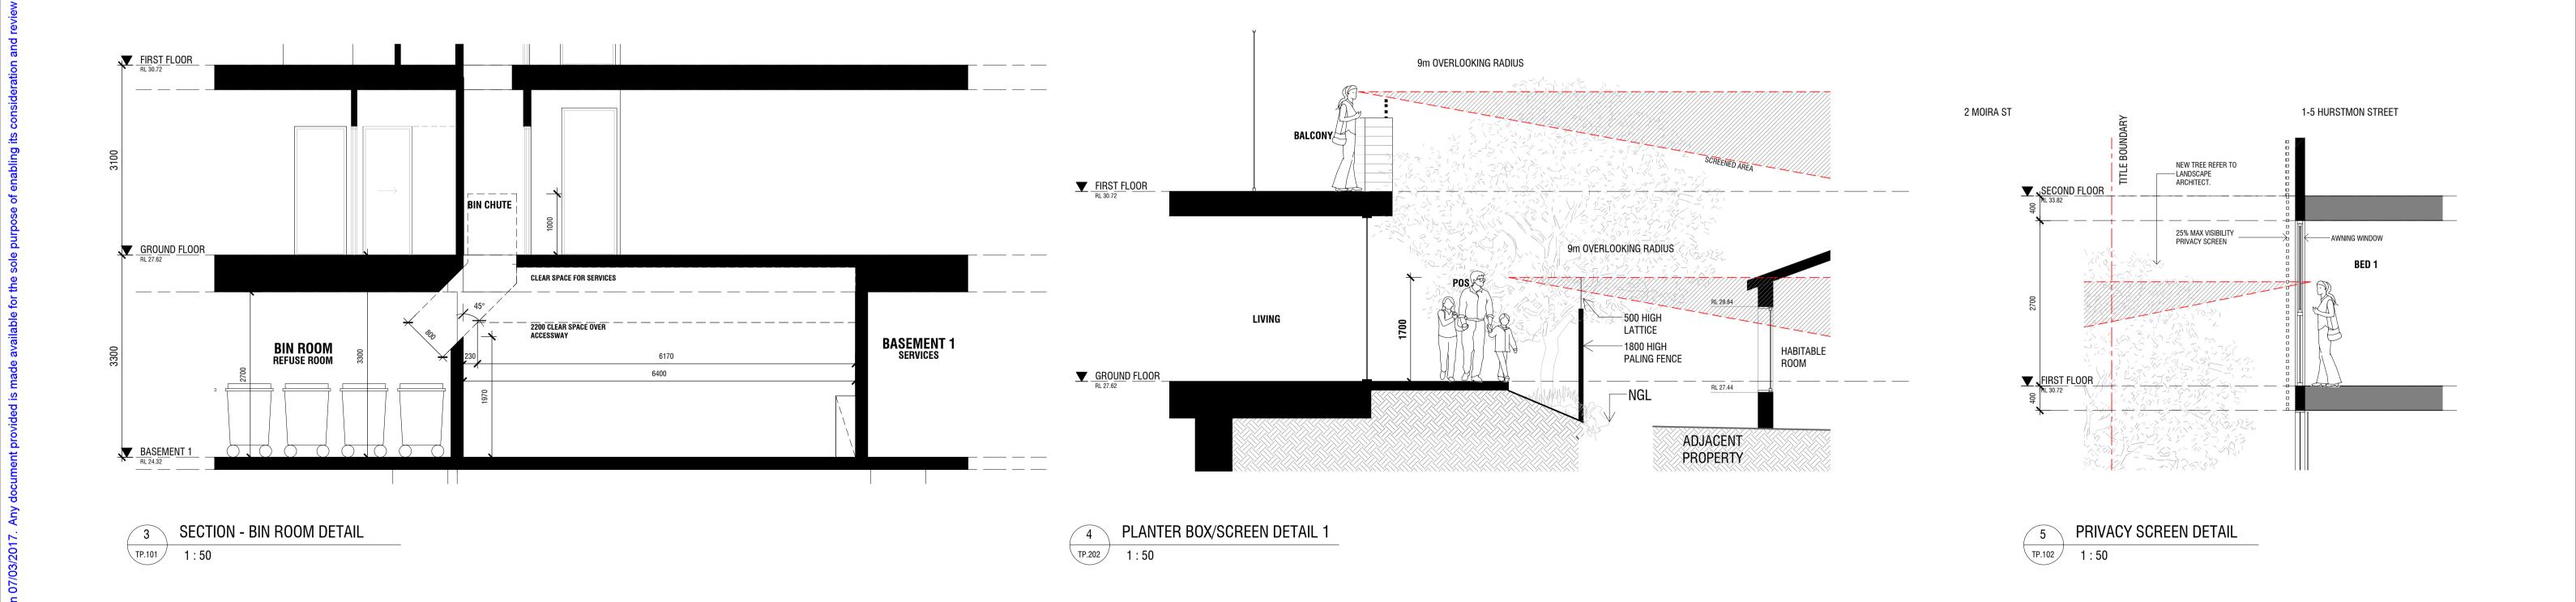

TAL FINISH - CHARCOAL RENDERED WALL FINISH - DARK GREY

RENDERED WALL FINISH - WHITE TIMBER LOOKALIKE FINISH OR SIMILAR

TINTED GLAZING - GREY

\ 8 SHELLEY ST, RICHMOND VIC 3121 \ 03 9421 2827 \ www.tasquare.com \ ACN: 123 782 409

ARCHITECTURE INTERIOR DESIGN PROJECT MANAGEMENT

REVISION \ REMARKS \ ISSUE TO PLANNING CONSULTANT ISSUE FOR TOWN-PLANNING SUBMISSION

© Copyright in this document and the concepts it represents are reserved to t-a square architects. No unauthorised use or copying permitted. All rights reserved.

REV. DATE \
12/12/2016
16/12/2016
28/2/2017

1-5 HURSTMON STREET, MALVERN EAST **ELEVATIONS** 

ISSUE \
TOWN PLANNING

SCALE \ 1:100 @ A1 DRAWN BY \ 1:200 @ A3 TA1624 TP.201 FEB 2017









TYPICAL OVERBONNET STORAGE DETAIL

1:50

1 SECTION THROUGH RAMP
TP.100 1:100



REVISION \ REMARKS \
A | ISSUE TO PLANNING CONSULTANT
B | ISSUE FOR TOWN-PLANNING SUBMISSION
C | RFI

© Copyright in this document and the concepts it represents are reserved to t-a square architects. No unauthorised use or copying permitted. All rights reserved.

PROJECT\
12/12/2016
16/12/2016
28/2/2017

PROJECT\
1-5 HURSTMON STREET, MALVERN EAST
DRAWING TITLE\

DETAILS

| SCALE | As indicated @ A1 | 1:200 @ A3 | AGP | REVISION | TA1624 | C | C |
| ISSUE | TOWN PLANNING | DRAWING NO. | TP.204 | FEB 2017



SHADOW DIAGRAM - PROPOSED - 22 SEPT 9AM
SCALE 1: 250

SHADOW DIAGRAM - EXISTING - 22 SEPT 9AM
SCALE 1: 250

LEGEND - SHADOWS EXTENT OF EXISTING SHADOWS CAST BY EXISTING BOUNDARY FENCES EXTENT OF EXISTING SHADOWS CAST BY EXISTING STRUCTURES EXTENT OF ADDITIONAL SHADOWS CAST BY PROPOSED