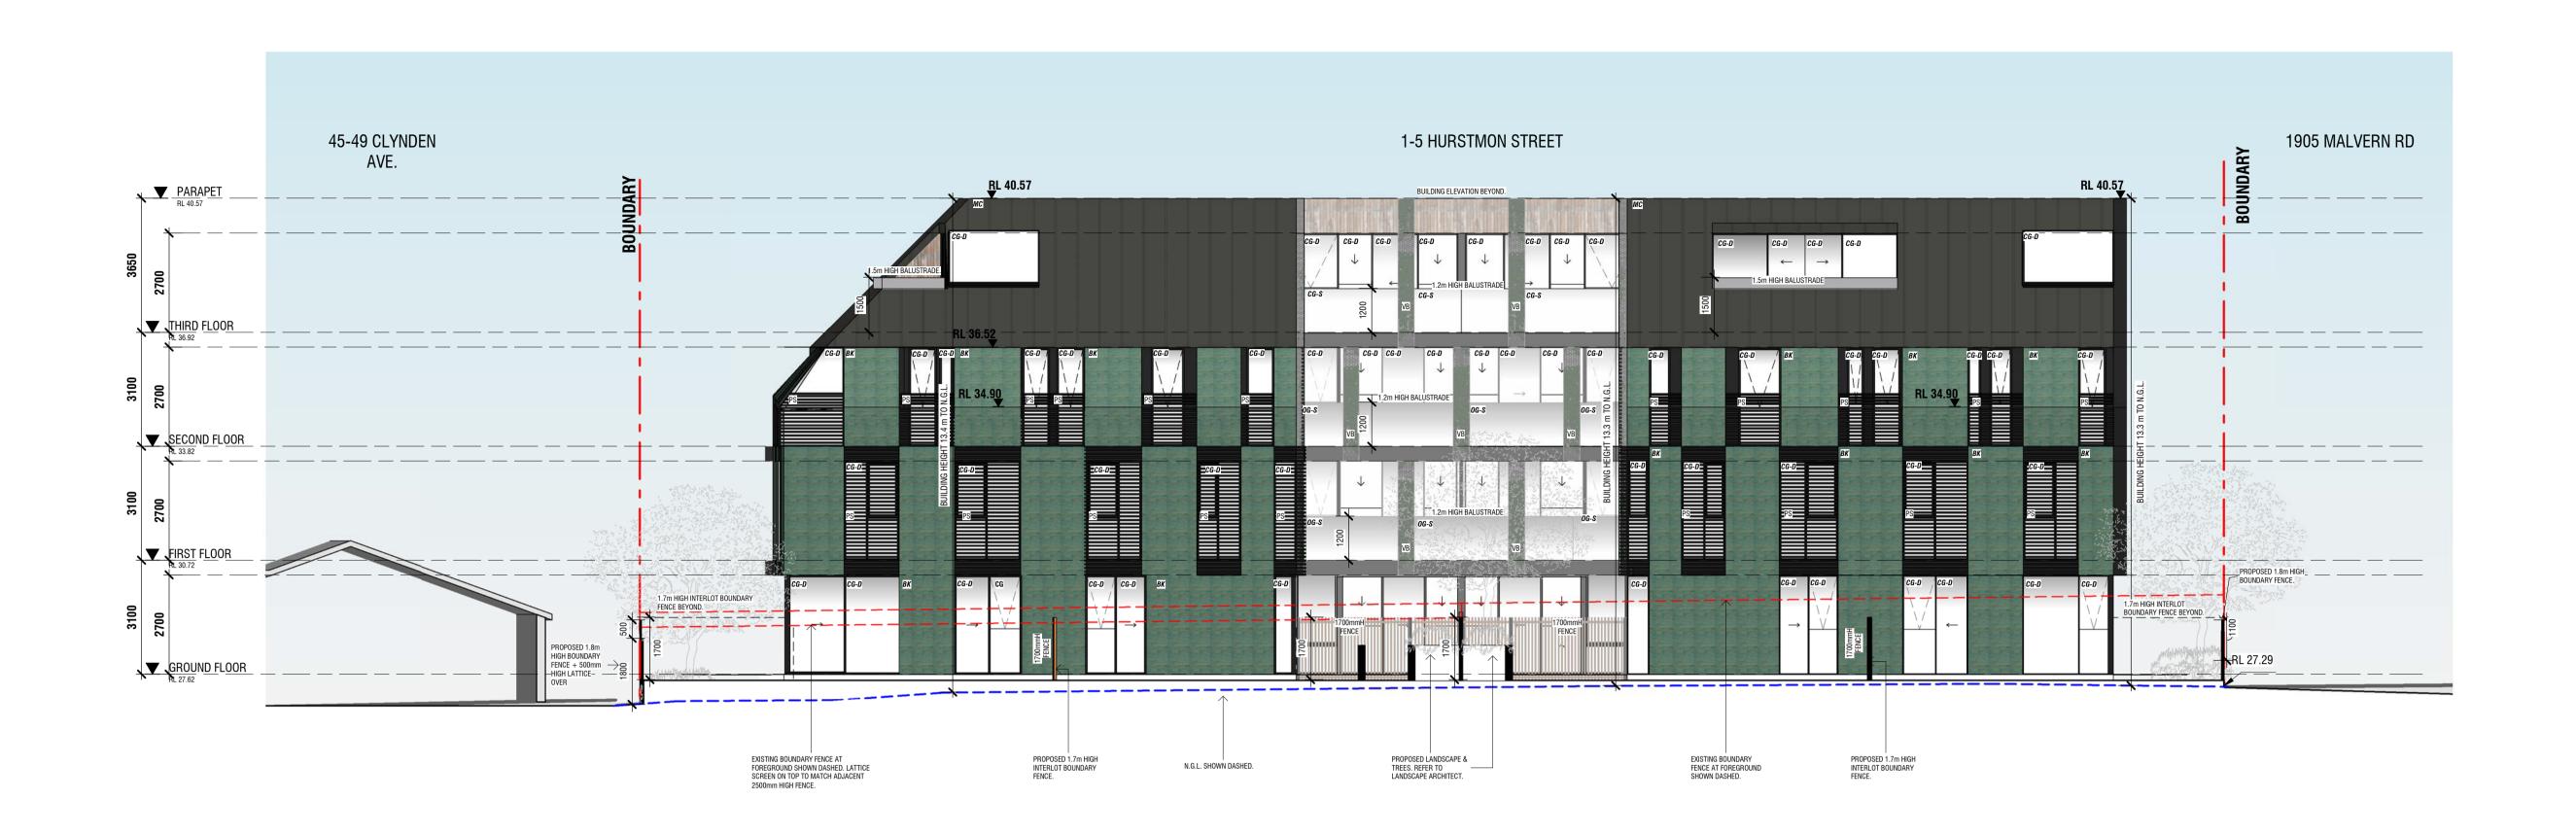

## **PLANT SCHEDULE**

|     | BOTANICAL NAME                                                                                                                                                                                                                              | COMMONINAME                                                                                                                                                                                                                                                                                                                                                                                                                                                                                                                                                                                                                                            | MATURE                                                                                                                                                                                                                                                                                                                                                                                                                                                                                                                                                                                                                                                                                                                                                                                                                                                                                                                                                                                                                                                                                                                                                                                                                                                                                                                                                                                                                                                                                                                                                                                                                                                                                                                                                                                                | MATURE                                                                                                                                                                                                                                                                                                                                                                                                                                                                                                                                                                                                                                                                                                                                                                                                                                                                                                                                                                                                                                                                                                                                                                                                                                                                                                                                                                                                                                                                                                                                                                                                                                                                                                                                                                                                                                                                                                                                                                                                                                                                                                                         |
|-----|---------------------------------------------------------------------------------------------------------------------------------------------------------------------------------------------------------------------------------------------|--------------------------------------------------------------------------------------------------------------------------------------------------------------------------------------------------------------------------------------------------------------------------------------------------------------------------------------------------------------------------------------------------------------------------------------------------------------------------------------------------------------------------------------------------------------------------------------------------------------------------------------------------------|-------------------------------------------------------------------------------------------------------------------------------------------------------------------------------------------------------------------------------------------------------------------------------------------------------------------------------------------------------------------------------------------------------------------------------------------------------------------------------------------------------------------------------------------------------------------------------------------------------------------------------------------------------------------------------------------------------------------------------------------------------------------------------------------------------------------------------------------------------------------------------------------------------------------------------------------------------------------------------------------------------------------------------------------------------------------------------------------------------------------------------------------------------------------------------------------------------------------------------------------------------------------------------------------------------------------------------------------------------------------------------------------------------------------------------------------------------------------------------------------------------------------------------------------------------------------------------------------------------------------------------------------------------------------------------------------------------------------------------------------------------------------------------------------------------|--------------------------------------------------------------------------------------------------------------------------------------------------------------------------------------------------------------------------------------------------------------------------------------------------------------------------------------------------------------------------------------------------------------------------------------------------------------------------------------------------------------------------------------------------------------------------------------------------------------------------------------------------------------------------------------------------------------------------------------------------------------------------------------------------------------------------------------------------------------------------------------------------------------------------------------------------------------------------------------------------------------------------------------------------------------------------------------------------------------------------------------------------------------------------------------------------------------------------------------------------------------------------------------------------------------------------------------------------------------------------------------------------------------------------------------------------------------------------------------------------------------------------------------------------------------------------------------------------------------------------------------------------------------------------------------------------------------------------------------------------------------------------------------------------------------------------------------------------------------------------------------------------------------------------------------------------------------------------------------------------------------------------------------------------------------------------------------------------------------------------------|
|     | DO IT WHO IE TO WILL                                                                                                                                                                                                                        | COMMON NAME                                                                                                                                                                                                                                                                                                                                                                                                                                                                                                                                                                                                                                            | HEIGHT                                                                                                                                                                                                                                                                                                                                                                                                                                                                                                                                                                                                                                                                                                                                                                                                                                                                                                                                                                                                                                                                                                                                                                                                                                                                                                                                                                                                                                                                                                                                                                                                                                                                                                                                                                                                | MATURE<br>SPREAD                                                                                                                                                                                                                                                                                                                                                                                                                                                                                                                                                                                                                                                                                                                                                                                                                                                                                                                                                                                                                                                                                                                                                                                                                                                                                                                                                                                                                                                                                                                                                                                                                                                                                                                                                                                                                                                                                                                                                                                                                                                                                                               |
| Eg. | MEDIUM EVERGREEN TREES Tristaniopsis laurina Magnolia Grandiflora 'Alta' Hymenosporum flavum                                                                                                                                                | Kanooka<br>Southern Magnolia 'Alta'<br>Native Frangipani                                                                                                                                                                                                                                                                                                                                                                                                                                                                                                                                                                                               | 8.0-8.5m<br>9.0m<br>8.0-9.0m                                                                                                                                                                                                                                                                                                                                                                                                                                                                                                                                                                                                                                                                                                                                                                                                                                                                                                                                                                                                                                                                                                                                                                                                                                                                                                                                                                                                                                                                                                                                                                                                                                                                                                                                                                          | 4.5-5.0m<br>4.0m<br>3.5-4.0m                                                                                                                                                                                                                                                                                                                                                                                                                                                                                                                                                                                                                                                                                                                                                                                                                                                                                                                                                                                                                                                                                                                                                                                                                                                                                                                                                                                                                                                                                                                                                                                                                                                                                                                                                                                                                                                                                                                                                                                                                                                                                                   |
| Eg. | UPRIGHT DECIDUOUS TREES Pyrus calleryana 'Capital'                                                                                                                                                                                          | Capital Callery Pear                                                                                                                                                                                                                                                                                                                                                                                                                                                                                                                                                                                                                                   | 11.0m                                                                                                                                                                                                                                                                                                                                                                                                                                                                                                                                                                                                                                                                                                                                                                                                                                                                                                                                                                                                                                                                                                                                                                                                                                                                                                                                                                                                                                                                                                                                                                                                                                                                                                                                                                                                 | 3.0m                                                                                                                                                                                                                                                                                                                                                                                                                                                                                                                                                                                                                                                                                                                                                                                                                                                                                                                                                                                                                                                                                                                                                                                                                                                                                                                                                                                                                                                                                                                                                                                                                                                                                                                                                                                                                                                                                                                                                                                                                                                                                                                           |
| Eg. | SMALL DECIDUOUS TREES Lagerstroemia indica "Yuma"                                                                                                                                                                                           | Crepe Myrtle                                                                                                                                                                                                                                                                                                                                                                                                                                                                                                                                                                                                                                           | 4.0m                                                                                                                                                                                                                                                                                                                                                                                                                                                                                                                                                                                                                                                                                                                                                                                                                                                                                                                                                                                                                                                                                                                                                                                                                                                                                                                                                                                                                                                                                                                                                                                                                                                                                                                                                                                                  | 3.0m                                                                                                                                                                                                                                                                                                                                                                                                                                                                                                                                                                                                                                                                                                                                                                                                                                                                                                                                                                                                                                                                                                                                                                                                                                                                                                                                                                                                                                                                                                                                                                                                                                                                                                                                                                                                                                                                                                                                                                                                                                                                                                                           |
| Eg. | SMALL EVERGREEN TREES  Magnolia Grandiflora 'Little Gem' Camellia japonica                                                                                                                                                                  | Magnolia Little Gem<br>Japanese camellia                                                                                                                                                                                                                                                                                                                                                                                                                                                                                                                                                                                                               | 5.0m<br>3.0m                                                                                                                                                                                                                                                                                                                                                                                                                                                                                                                                                                                                                                                                                                                                                                                                                                                                                                                                                                                                                                                                                                                                                                                                                                                                                                                                                                                                                                                                                                                                                                                                                                                                                                                                                                                          | 3.0m<br>1.5.m                                                                                                                                                                                                                                                                                                                                                                                                                                                                                                                                                                                                                                                                                                                                                                                                                                                                                                                                                                                                                                                                                                                                                                                                                                                                                                                                                                                                                                                                                                                                                                                                                                                                                                                                                                                                                                                                                                                                                                                                                                                                                                                  |
|     | EVERGREEN CLIPPED HEDGE                                                                                                                                                                                                                     |                                                                                                                                                                                                                                                                                                                                                                                                                                                                                                                                                                                                                                                        | CLIPPED TO                                                                                                                                                                                                                                                                                                                                                                                                                                                                                                                                                                                                                                                                                                                                                                                                                                                                                                                                                                                                                                                                                                                                                                                                                                                                                                                                                                                                                                                                                                                                                                                                                                                                                                                                                                                            | :                                                                                                                                                                                                                                                                                                                                                                                                                                                                                                                                                                                                                                                                                                                                                                                                                                                                                                                                                                                                                                                                                                                                                                                                                                                                                                                                                                                                                                                                                                                                                                                                                                                                                                                                                                                                                                                                                                                                                                                                                                                                                                                              |
| Eg. | Luma apiculata                                                                                                                                                                                                                              | Chilean Myrtle                                                                                                                                                                                                                                                                                                                                                                                                                                                                                                                                                                                                                                         | 1.5 - 2.0m                                                                                                                                                                                                                                                                                                                                                                                                                                                                                                                                                                                                                                                                                                                                                                                                                                                                                                                                                                                                                                                                                                                                                                                                                                                                                                                                                                                                                                                                                                                                                                                                                                                                                                                                                                                            | 0.5 -1.0m                                                                                                                                                                                                                                                                                                                                                                                                                                                                                                                                                                                                                                                                                                                                                                                                                                                                                                                                                                                                                                                                                                                                                                                                                                                                                                                                                                                                                                                                                                                                                                                                                                                                                                                                                                                                                                                                                                                                                                                                                                                                                                                      |
|     | SHRUBS, TUFTED PLANTS & GROUNDO                                                                                                                                                                                                             | COVERS                                                                                                                                                                                                                                                                                                                                                                                                                                                                                                                                                                                                                                                 |                                                                                                                                                                                                                                                                                                                                                                                                                                                                                                                                                                                                                                                                                                                                                                                                                                                                                                                                                                                                                                                                                                                                                                                                                                                                                                                                                                                                                                                                                                                                                                                                                                                                                                                                                                                                       |                                                                                                                                                                                                                                                                                                                                                                                                                                                                                                                                                                                                                                                                                                                                                                                                                                                                                                                                                                                                                                                                                                                                                                                                                                                                                                                                                                                                                                                                                                                                                                                                                                                                                                                                                                                                                                                                                                                                                                                                                                                                                                                                |
| Eg. | Lomandra longifolia x confertifolia Dietes bicolor Correa alba var. alba Correa reflexa var.'numarifolia' Correa dusky bells Brachycome multifida Clivia Miniata Aspidistra elatior Myoporum parvifolium 'fine leaf' Juniperus horizontalis | Lime Tuff Yellow Wild Iris Coastal Correa Dwarf Correa Dwarf Correa Cut leaf Daisy Kaffir lily Cast Iron Plant Creeping Boobialla Horizontal Juniper                                                                                                                                                                                                                                                                                                                                                                                                                                                                                                   | 0.5m<br>1.0m<br>1.0-1.5m<br>1.0-1.5m<br>1.0-1.5m<br>0.3m<br>0.5m<br>0.5m<br>Prostrate<br>Prostrate                                                                                                                                                                                                                                                                                                                                                                                                                                                                                                                                                                                                                                                                                                                                                                                                                                                                                                                                                                                                                                                                                                                                                                                                                                                                                                                                                                                                                                                                                                                                                                                                                                                                                                    | 0.5m<br>1.0m<br>1.0m<br>1.0m<br>0.5m<br>0.5m<br>0.5m<br>1.5-2.0m                                                                                                                                                                                                                                                                                                                                                                                                                                                                                                                                                                                                                                                                                                                                                                                                                                                                                                                                                                                                                                                                                                                                                                                                                                                                                                                                                                                                                                                                                                                                                                                                                                                                                                                                                                                                                                                                                                                                                                                                                                                               |
|     | EVERGREEN CLIMBING PLANTS                                                                                                                                                                                                                   |                                                                                                                                                                                                                                                                                                                                                                                                                                                                                                                                                                                                                                                        |                                                                                                                                                                                                                                                                                                                                                                                                                                                                                                                                                                                                                                                                                                                                                                                                                                                                                                                                                                                                                                                                                                                                                                                                                                                                                                                                                                                                                                                                                                                                                                                                                                                                                                                                                                                                       |                                                                                                                                                                                                                                                                                                                                                                                                                                                                                                                                                                                                                                                                                                                                                                                                                                                                                                                                                                                                                                                                                                                                                                                                                                                                                                                                                                                                                                                                                                                                                                                                                                                                                                                                                                                                                                                                                                                                                                                                                                                                                                                                |
| Eg. | Ficus pumila<br>Trachelospermum jasminoides                                                                                                                                                                                                 | Climbing Fig<br>Chinese Star Jasmine                                                                                                                                                                                                                                                                                                                                                                                                                                                                                                                                                                                                                   | 3.0-5.0m<br>3.0-5.0m                                                                                                                                                                                                                                                                                                                                                                                                                                                                                                                                                                                                                                                                                                                                                                                                                                                                                                                                                                                                                                                                                                                                                                                                                                                                                                                                                                                                                                                                                                                                                                                                                                                                                                                                                                                  | 3.0-5.0m<br>3.0-5.0m                                                                                                                                                                                                                                                                                                                                                                                                                                                                                                                                                                                                                                                                                                                                                                                                                                                                                                                                                                                                                                                                                                                                                                                                                                                                                                                                                                                                                                                                                                                                                                                                                                                                                                                                                                                                                                                                                                                                                                                                                                                                                                           |
|     | Eg. Eg. Eg.                                                                                                                                                                                                                                 | Eg. Tristaniopsis laurina Magnolia Grandiflora 'Alta' Hymenosporum flavum  UPRIGHT DECIDUOUS TREES  Eg. Pyrus calleryana 'Capital'  SMALL DECIDUOUS TREES  Eg. Lagerstroemia indica "Yuma"  SMALL EVERGREEN TREES  Eg. Magnolia Grandiflora 'Little Gem' Camellia japonica  EVERGREEN CLIPPED HEDGE  Eg. Luma apiculata  SHRUBS, TUFTED PLANTS & GROUNDO Lomandra longifolia x confertifolia  Eg. Dietes bicolor Correa alba var. alba Correa reflexa var.'numarifolia' Correa dusky bells Brachycome multifida Clivia Miniata Aspidistra elatior Myoporum parvifolium 'fine leaf' Juniperus horizontalis  EVERGREEN CLIMBING PLANTS  Eg. Ficus pumila | Eg. Tristaniopsis laurina Magnolia Grandiflora 'Alta' Hymenosporum flavum MPRIGHT DECIDUOUS TREES Eg. Pyrus calleryana 'Capital'  SMALL DECIDUOUS TREES Eg. Lagerstroemia indica "Yuma"  SMALL EVERGREEN TREES Eg. Magnolia Grandiflora 'Little Gem' Camellia japonica  EVERGREEN CLIPPED HEDGE Eg. Luma apiculata  EVERGREEN CLIPPED HENGE Eg. Lomandra longifolia x confertifolia Eg. Dietes bicolor Correa alba var. alba Correa eflexa var. 'numarifolia' Correa dusky bells Brachycome multifida Clivia Miniata Aspidistra elatior Myoporum parvifolium 'fine leaf' Juniperus horizontalis  EyErGREEN CLIMBING PLANTS Eg. Ficus pumila  Kanooka Southern Magnolia 'Alta' Native Frangipani | Eg. Tristaniopsis laurina Magnolia Grandiflora 'Alta' Hymenosporum flavum Magnolia Grandiflora 'Alta' Hymenosporum flavum Magnolia Capital'  UPRIGHT DECIDUOUS TREES  Eg. Pyrus calleryana 'Capital'  SMALL DECIDUOUS TREES  Eg. Lagerstroemia indica "Yuma"  SMALL EVERGREEN TREES  Eg. Magnolia Grandiflora 'Little Gem' Camellia japonica  EVERGREEN CLIPPED HEDGE  Eg. Luma apiculata  Chilean Myrtle  Lomandra longifolia x confertifolia  Lime Tuff Dietes bicolor Correa alba var. alba Correa alba var. alba Correa quisky bells Dietes dus var. alba Correa dusky bells Dietes dus var. alba Correa dusky bells Dietes dus var. alta (and to the correa of th |