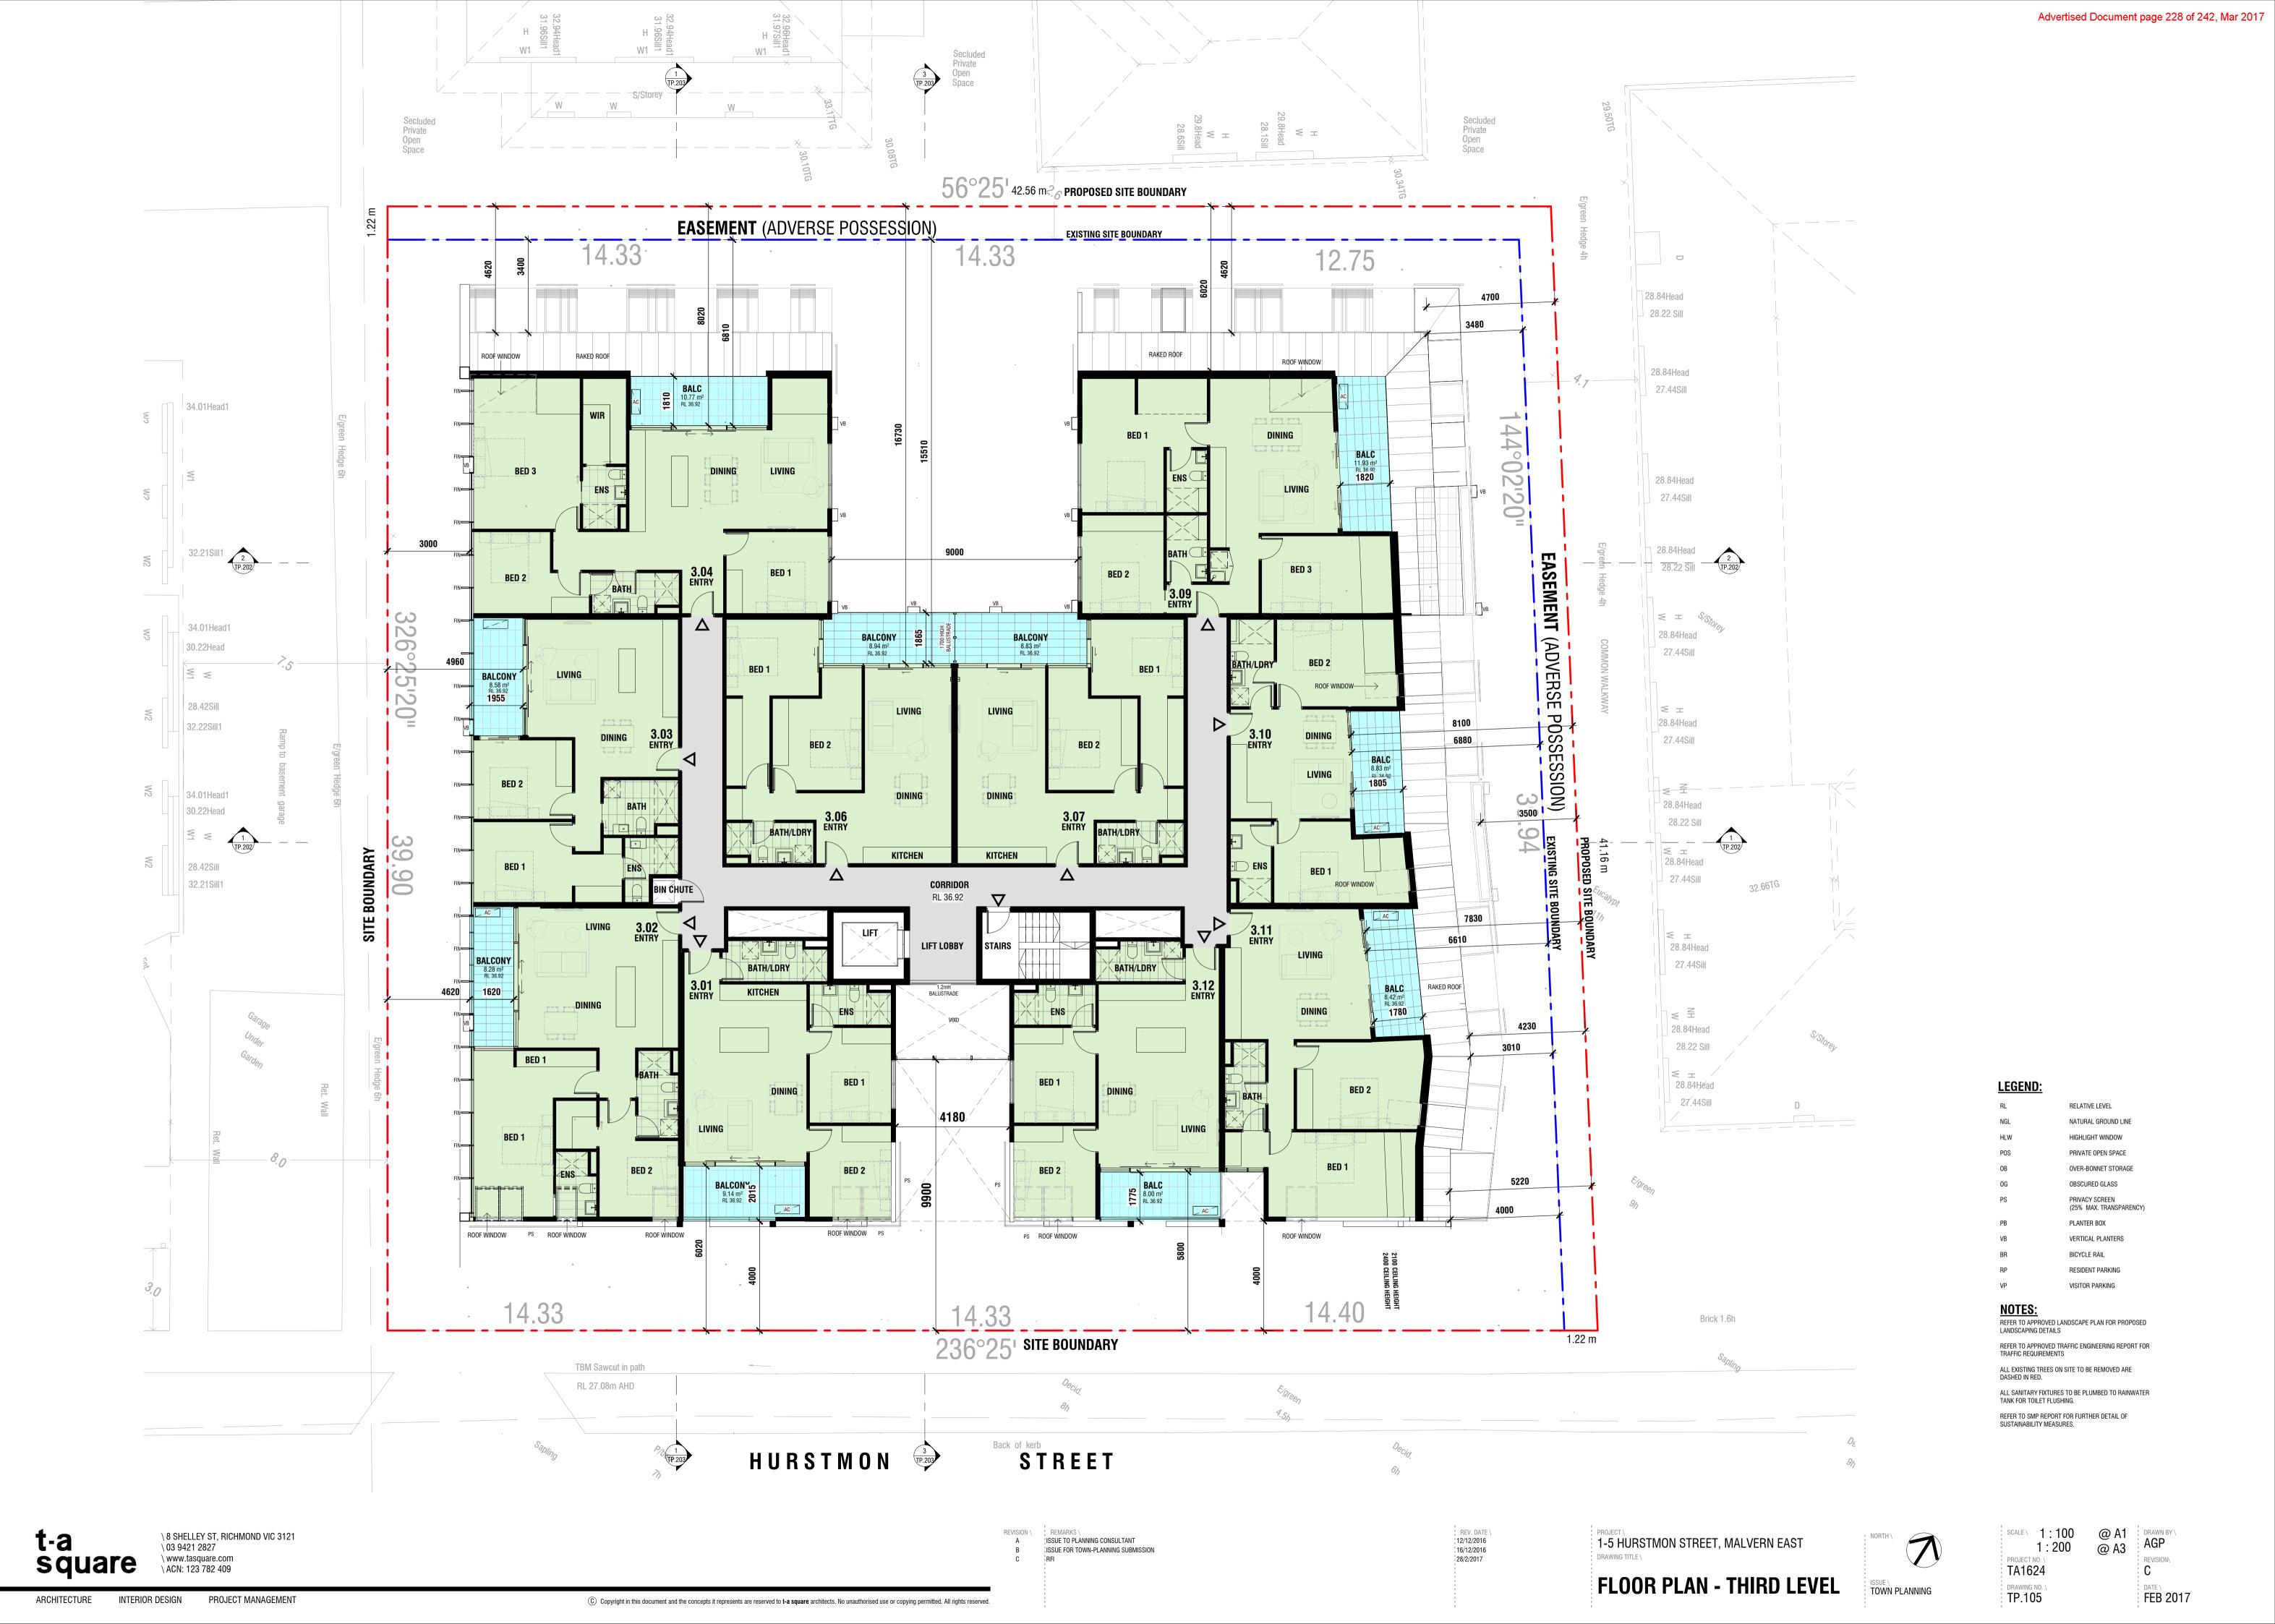

g permitted. All rights reserved.

\ www.tasquare.com \ ACN: 123 782 409

INTERIOR DESIGN PROJECT MANAGEMENT

ARCHITECTURE

16/12/2016

28/2/2017

FLOOR PLAN - SECOND

LEVEL

TOWN PLANNING

@ A1 | DRAWN BY \ AGP SCALE \ 1:100 1:200 TA1624 TP.104 FEB 2017

LEGEND:

RELATIVE LEVEL

NATURAL GROUND LINE

HIGHLIGHT WINDOW

PRIVATE OPEN SPACE OVER-BONNET STORAGE

OBSCURED GLASS

PRIVACY SCREEN

VERTICAL PLANTERS

PLANTER BOX

BICYCLE RAIL RESIDENT PARKING VISITOR PARKING

REFER TO APPROVED LANDSCAPE PLAN FOR PROPOSED

REFER TO APPROVED TRAFFIC ENGINEERING REPORT FOR

ALL SANITARY FIXTURES TO BE PLUMBED TO RAINWATER

ALL EXISTING TREES ON SITE TO BE REMOVED ARE

REFER TO SMP REPORT FOR FURTHER DETAIL OF SUSTAINABILITY MEASURES.

DASHED IN RED.

TANK FOR TOILET FLUSHING.

(25% MAX. TRANSPARENCY)











| <u>LEGEN</u> |
|--------------|
|--------------|

RELATIVE LEVEL NATURAL GROUND LINE HIGHLIGHT WINDOW PRIVATE OPEN SPACE OVER-BONNET STORAGE OBSCURED GLASS

PRIVACY SCREEN (25% MAX. TRANSPARENCY) PLANTER BOX VERTICAL PLANTERS

BICYCLE RAIL RESIDENT PARKING VISITOR PARKING

REFER TO APPROVED LANDSCAPE PLAN FOR PROPOSED LANDSCAPING DETAILS REFER TO APPROVED TRAFFIC ENGINEERING REPORT FOR TRAFFIC REQUIREMENTS

ALL EXISTING TREES ON SITE TO BE REMOVED ARE DASHED IN RED.

ALL SANITARY FIXTURES TO BE PLUMBED TO RAINWATER TANK FOR TOILET FLUSHING. REFER TO SMP REPORT FOR FURTHER DETAIL OF SUSTAINABILITY MEASURES.

## **MATERIAL LEGEND**

FACE BRICK - GREEN CLEAR GLAZING GLASS BLOCK CLADDING PROFILED METAL WALL CLADDING -

CHARCOAL METAL FINISH - CHARCOAL

RENDERED WALL FINISH - DARK G