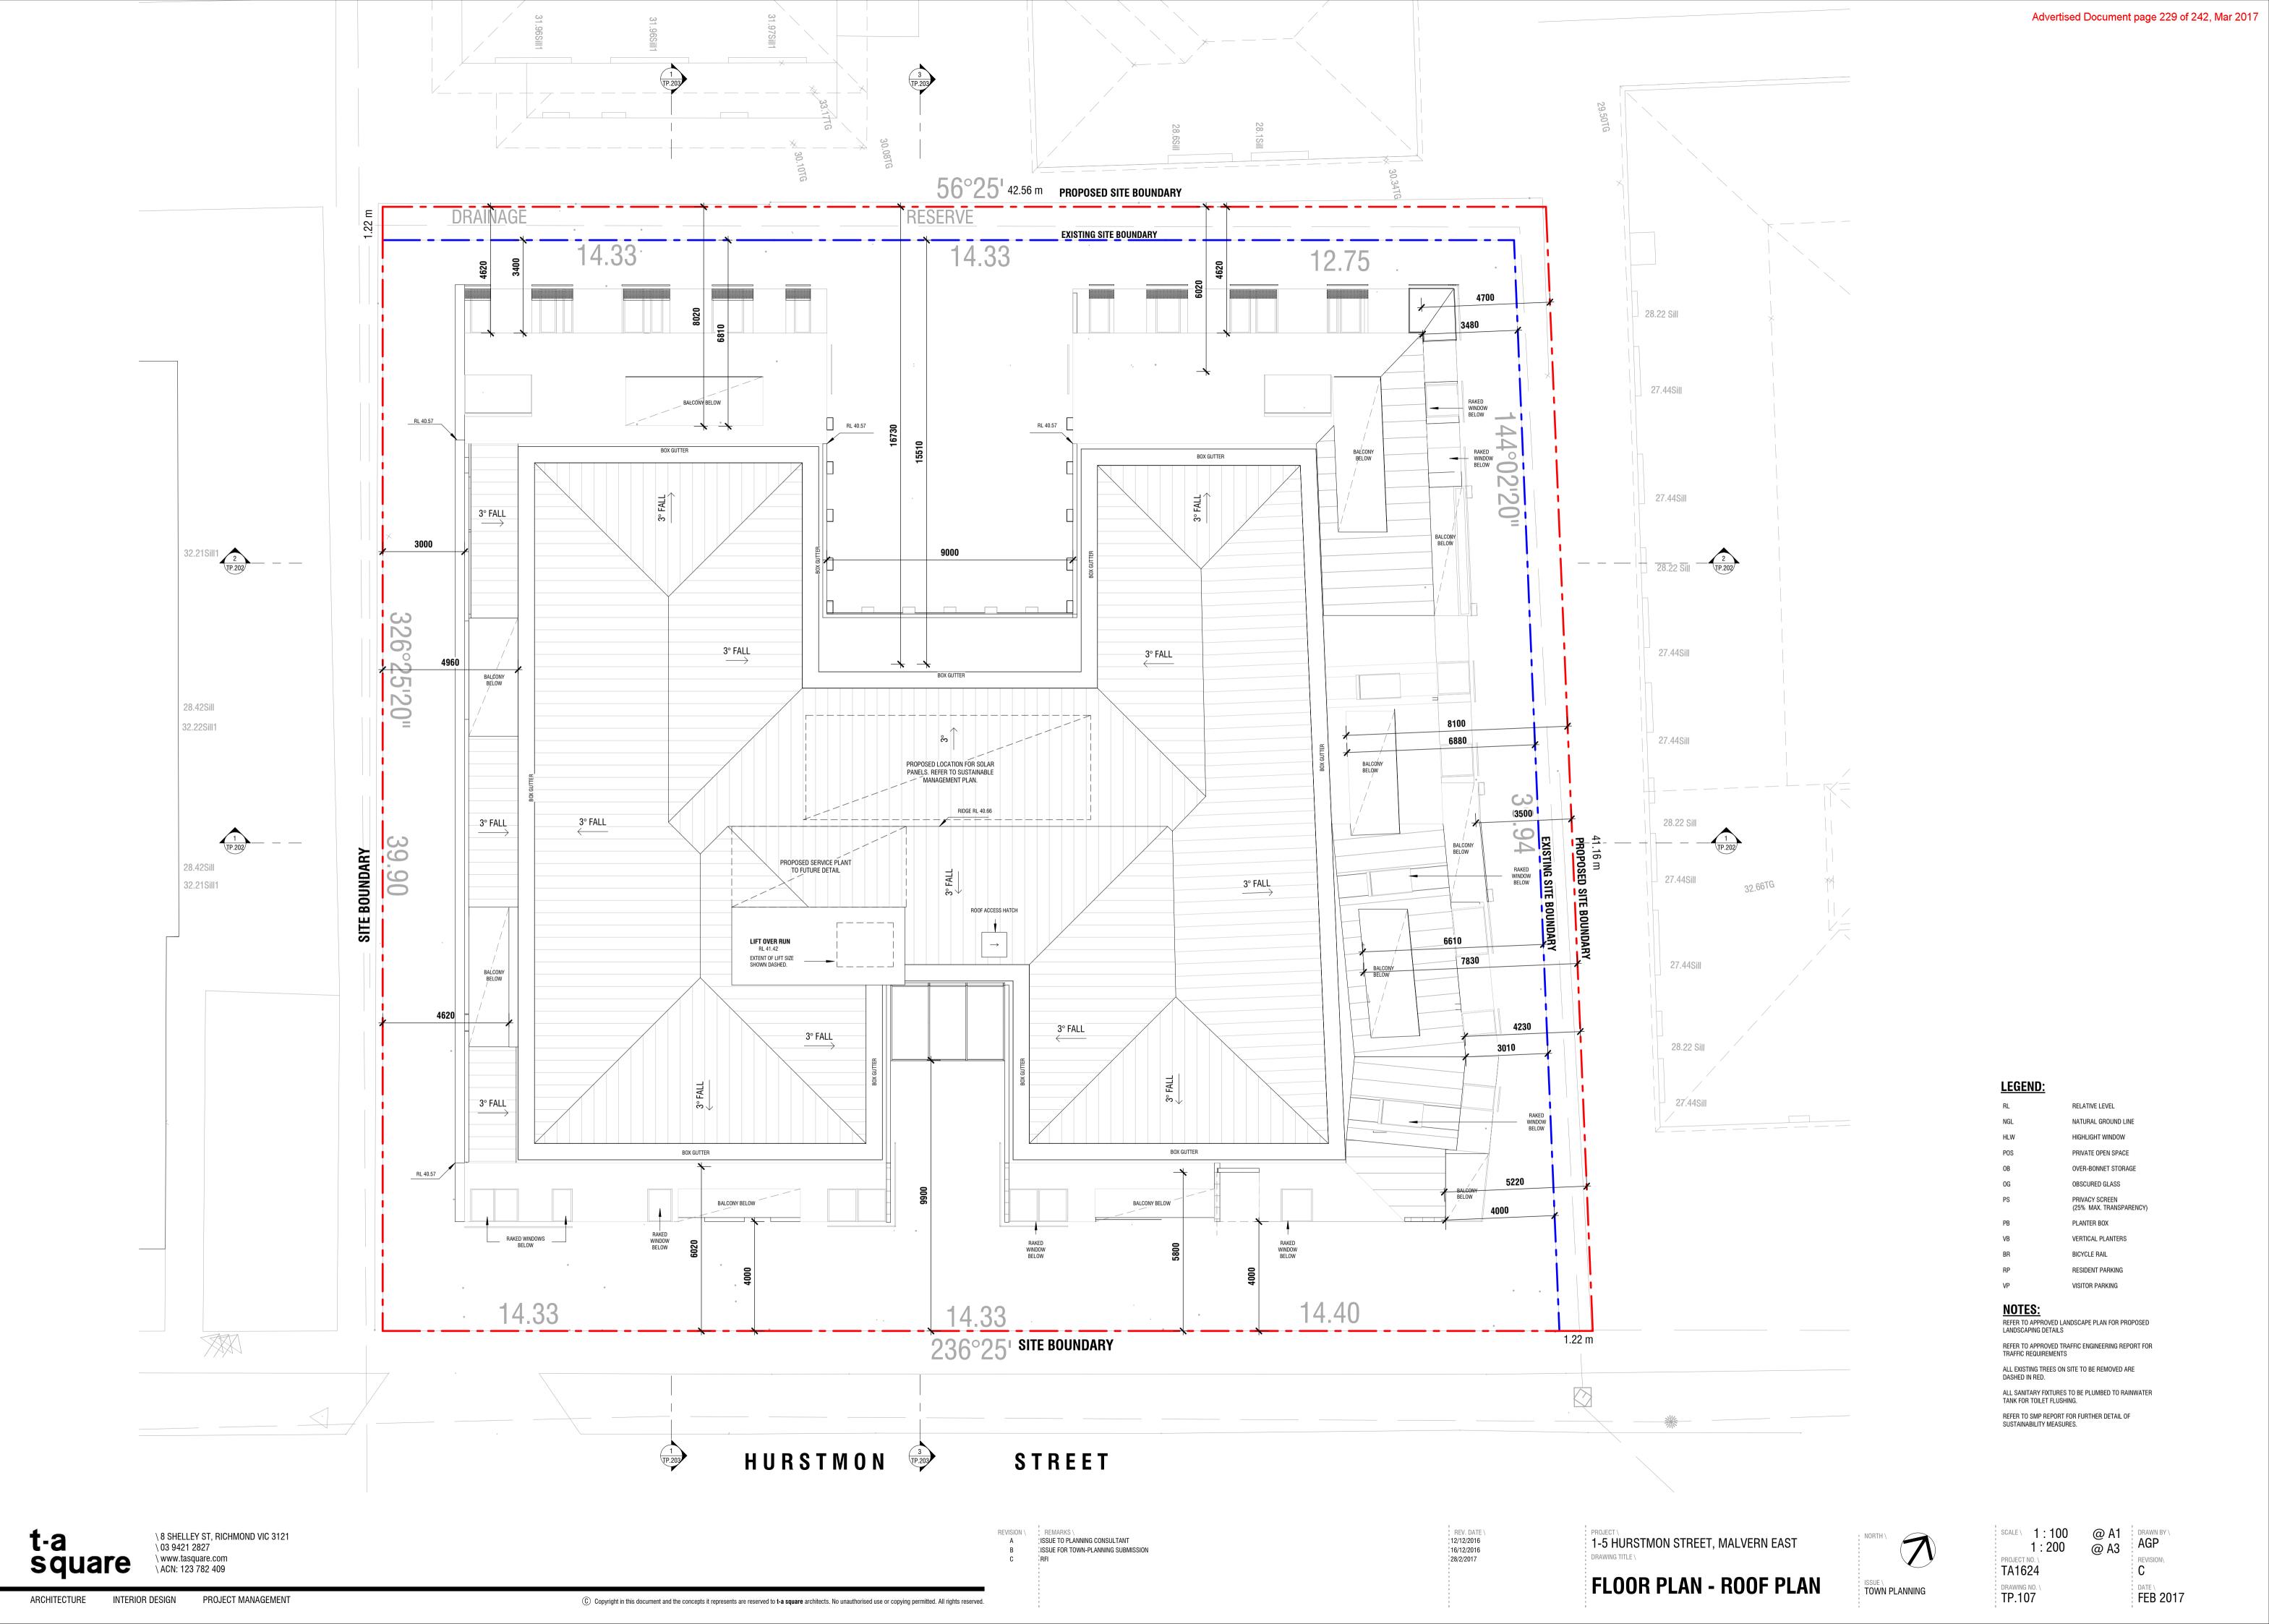

permitted. All rights reserved.

\ www.tasquare.com \ ACN: 123 782 409

INTERIOR DESIGN PROJECT MANAGEMENT

ARCHITECTURE

16/12/2016

28/2/2017

FLOOR PLAN - SECOND

LEVEL

TOWN PLANNING

@ A1 | DRAWN BY \ AGP SCALE \ 1:100 1:200 TA1624 TP.104 FEB 2017

LEGEND:

RELATIVE LEVEL

NATURAL GROUND LINE

HIGHLIGHT WINDOW

PRIVATE OPEN SPACE OVER-BONNET STORAGE

OBSCURED GLASS

PRIVACY SCREEN

VERTICAL PLANTERS

PLANTER BOX

BICYCLE RAIL RESIDENT PARKING VISITOR PARKING

REFER TO APPROVED LANDSCAPE PLAN FOR PROPOSED

REFER TO APPROVED TRAFFIC ENGINEERING REPORT FOR

ALL SANITARY FIXTURES TO BE PLUMBED TO RAINWATER

ALL EXISTING TREES ON SITE TO BE REMOVED ARE

REFER TO SMP REPORT FOR FURTHER DETAIL OF SUSTAINABILITY MEASURES.

DASHED IN RED.

TANK FOR TOILET FLUSHING.

(25% MAX. TRANSPARENCY)











| <u>LEGEN</u> |
|--------------|
|--------------|

RELATIVE LEVEL NATURAL GROUND LINE HIGHLIGHT WINDOW PRIVATE OPEN SPACE OVER-BONNET STORAGE OBSCURED GLASS

PRIVACY SCREEN (25% MAX. TRANSPARENCY) PLANTER BOX VERTICAL PLANTERS

BICYCLE RAIL RESIDENT PARKING VISITOR PARKING

REFER TO APPROVED LANDSCAPE PLAN FOR PROPOSED LANDSCAPING DETAILS REFER TO APPROVED TRAFFIC ENGINEERING REPORT FOR TRAFFIC REQUIREMENTS

ALL EXISTING TREES ON SITE TO BE REMOVED ARE DASHED IN RED.

ALL SANITARY FIXTURES TO BE PLUMBED TO RAINWATER TANK FOR TOILET FLUSHING. REFER TO SMP REPORT FOR FURTHER DETAIL OF SUSTAINABILITY MEASURES.

## **MATERIAL LEGEND**

FACE BRICK - GREEN CLEAR GLAZING GLASS BLOCK CLADDING PROFILED METAL WALL CLADDING -

CHARCOAL METAL FINISH - CHARCOAL

RENDERED WALL FINISH - DARK GRE