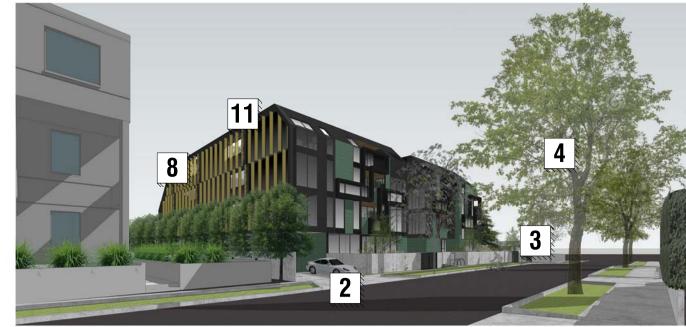

SOUTHWEST)
- KOROWA ANGLICAN GIRLS' SCHOOL (1.3KM NORTHWEST)
- MONASH UNIVERSITY CAULFIELD CAMPUS (2.4KM SOUTHWEST)

## **OPEN PARKLANDS**

- DARLING PARK (450M EAST)
- DAIRY PARK (500M SOUTHWEST)
- 9. HEDGELEY DENE GARDENS (600M NORTHWEST)

## **SOCIAL AMENITIES**

- 10. EAST MALVERN EARLY LEARNING CENTRE (200M SOUTH)
- 11. EAST MALVERN FOOTBALL CLUB (450M EAST)
- 12. PHOENIX PARK COMMUNITY CENTRE (2.7KM SOUTHEAST)

## **PUBLIC TRANSPORT**

- 13. MOIRA STREET BUS STOP (110M WEST)
- 14. MALVERN ROAD BUS STOP (170M SOUTH)
- 15. DARLING TRAIN STATION (190M EAST)

Fig. 01 AERIAL PHOTO (Image source: www.nearmap.com)

DESCRIPTION



© Copyright in this document and the concepts it represents are reserved to t-a square architects. No unauthorised use or copying permitted. All rights reserved.



PERSPECTIVE VIEW 1



PERSPECTIVE VIEW 2



PERSPECTIVE VIEW 3

# **DESIGN RESPONSE**

- PEDESTRIAN ACCESS VIA ATRIUM
- NEW CROSSOVER & SAFE VEHICULAR ACCESS TO AMPLE CARPARKING AT BASEMENT 1 & 2.
- EXISTING CROSSOVERS REPLACED BY NATURE STRIPS PLANTING OPPORTUNITIES PROVISION OF LANDSCAPING AROUND SITE BOUNDARIES
- LOUVRE/ROOF & PLANTER BOXES SERVE AS OVERLOOKING SCREENS WHILE IMPROVING OCCUPANTS' ENVIRONMENTS
- THE BUILT FORM IS SEPARATED EAST & WEST DESIGN ARCHITECTURALLY MEDIATES COMMERICAL & RESIDENTIAL ZONES.
- INTRICATE PLACEMENT OF VERTICAL FINS TO THE WESTERN ENHANCES THE INTERAL AMENITY BY PROVIDING SUN SHADING AGAINST
- WESTERN SUN. FURTHERMORE, THE VERTICAL FINS IMPROVES THE ARTICULATION TO THE GLASS FACADE. INTRODUCTION OF INTERNAL COURTYARD BREAKS UP THE NORTHERN FACADE AS