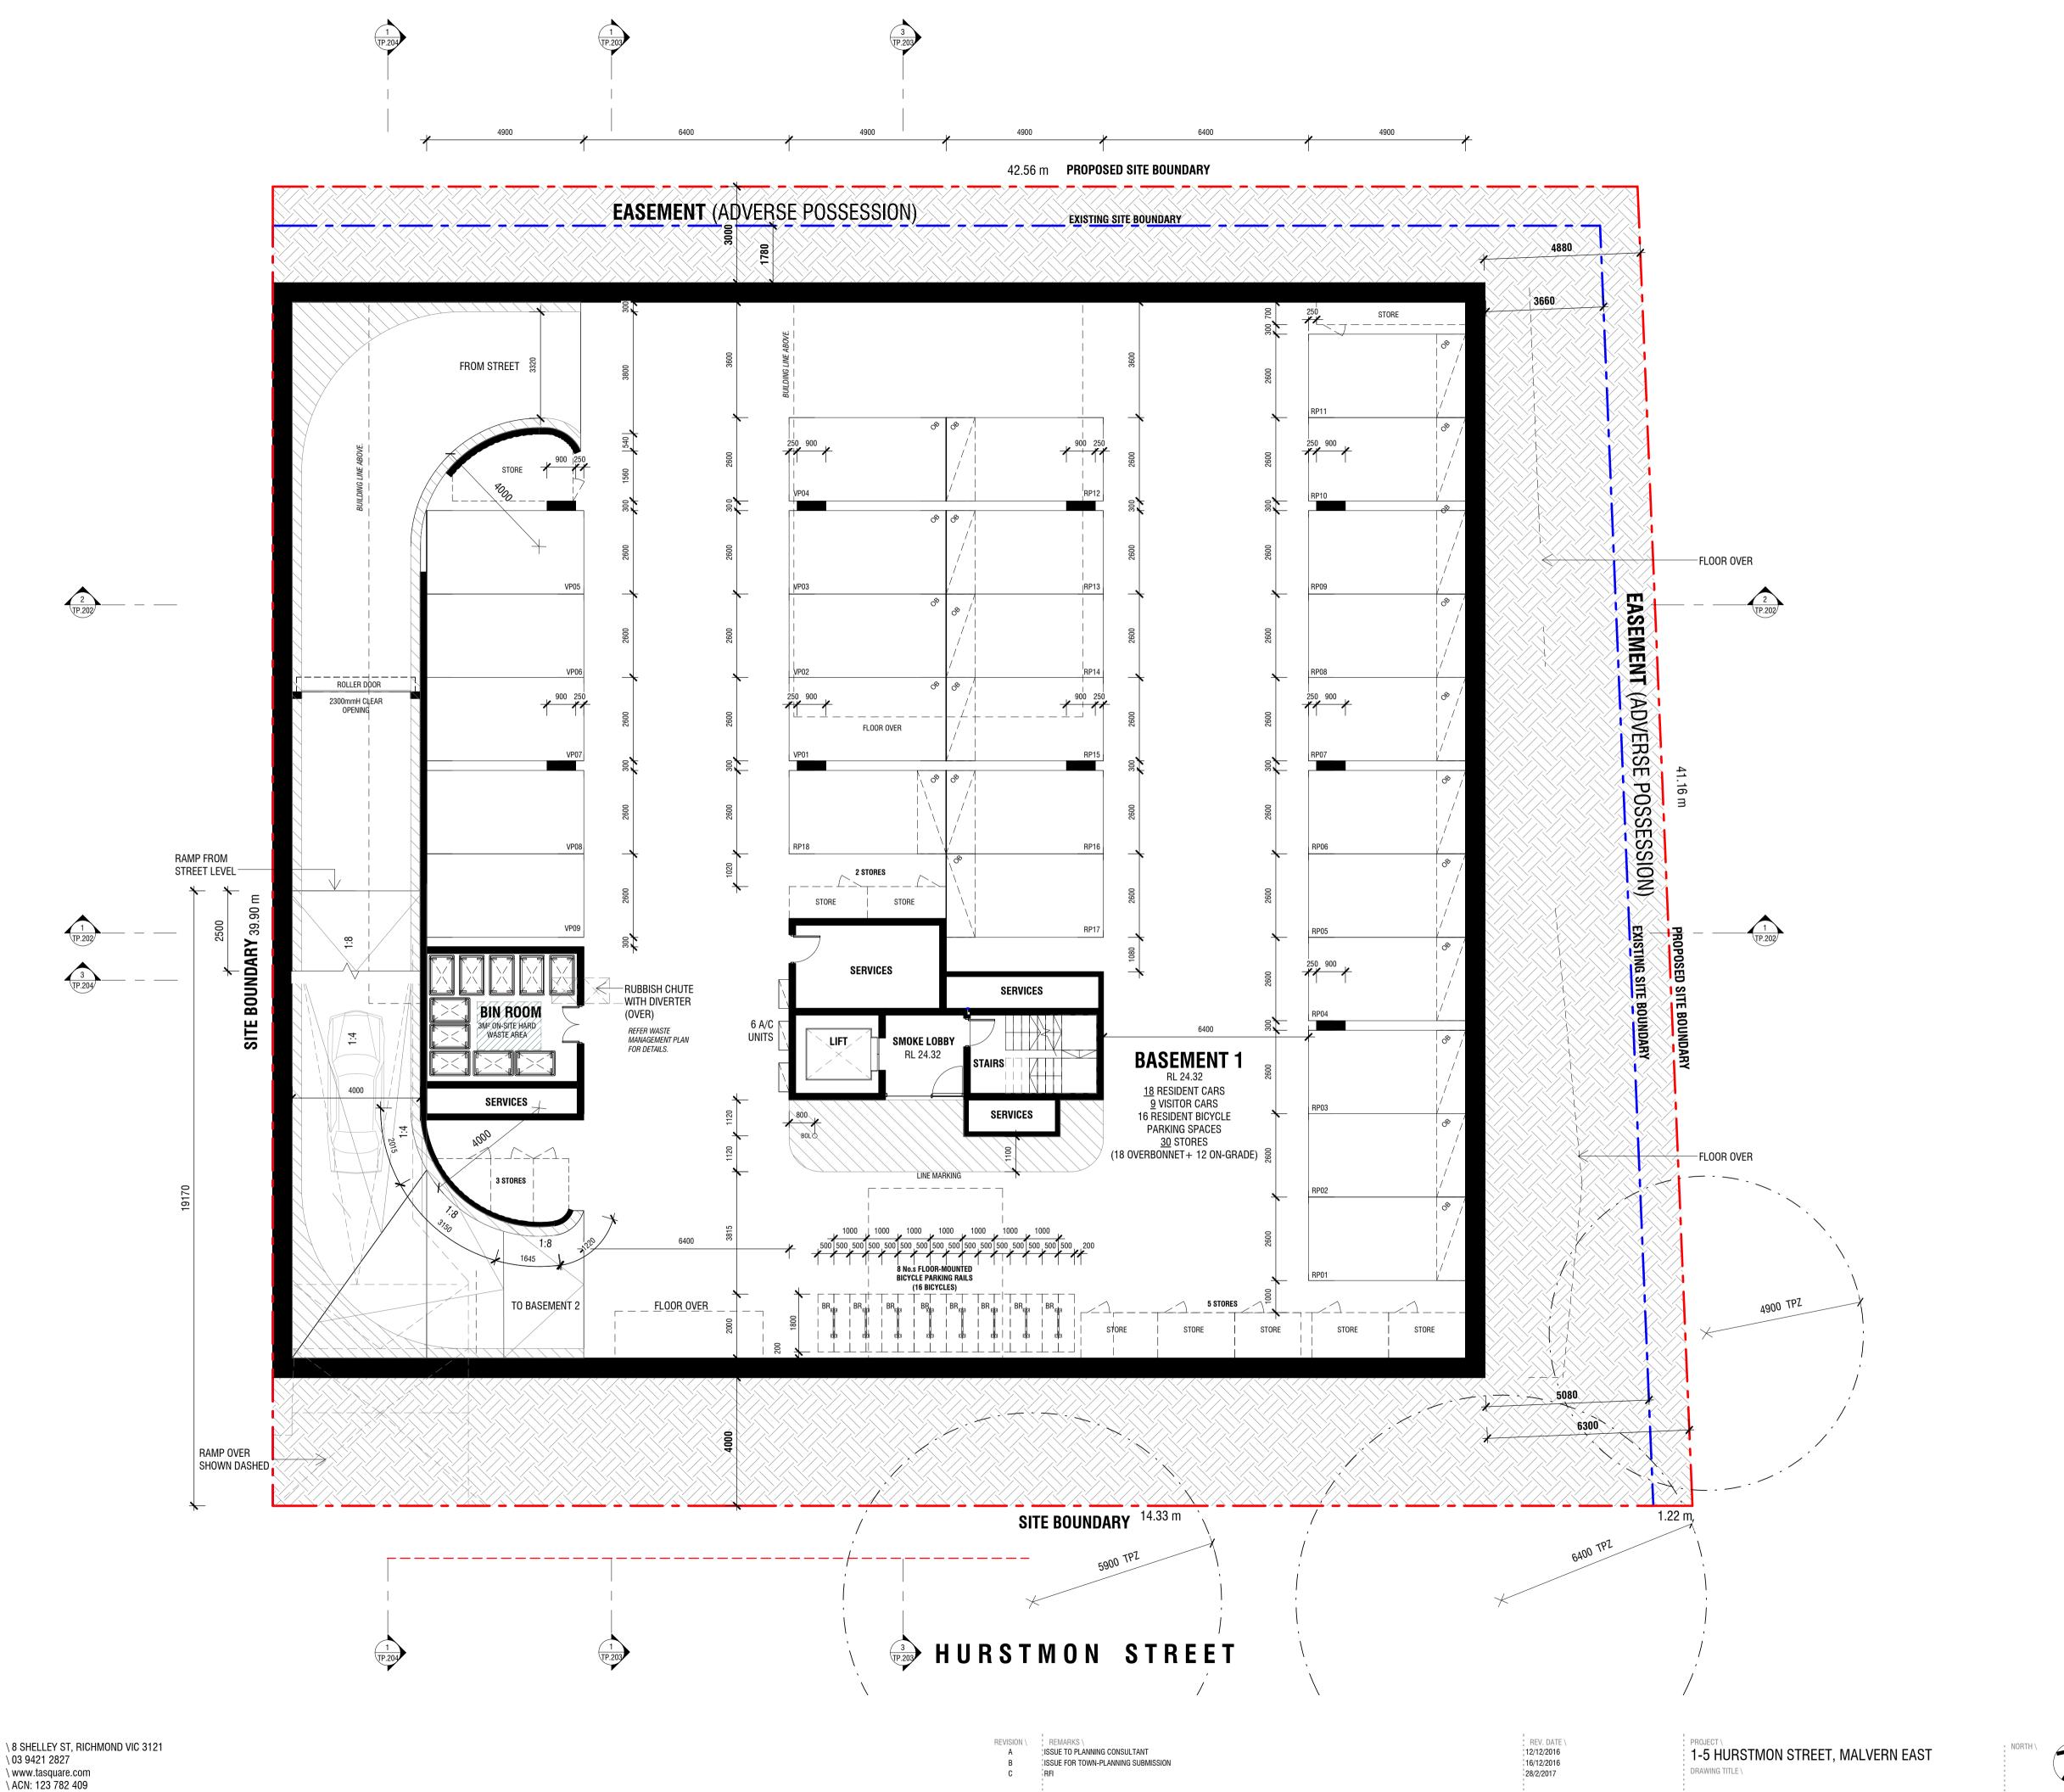

## **PLANT SCHEDULE**

|     | BOTANICAL NAME                                                                                                                                                                                                                              | COMMONINAME                                                                                                                                                                                                                                                                                                                                                                                                                                                                                                                                                                                                                                            | MATURE                                                                                                                                                                                                                                                                                                                                                                                                                                                                                                                                                                                                                                                                                                                                                                                                                                                                                                                                                                                                                                                                                                                                                                                                                                                                                                                                                                                                                                                                                                                                                                                                                                                                                                                                                                                                | MATURE                                                                                                                                                                                                                                                                                                                                                                                                                                                                                                                                                                                                                                                                                                                                                                                                                                                                                                                                                                                                                                                                                                                                                                                                                                                                                                                                                                                                                                                                                                                                                                                                                                                                                                                                                                                                                                                                                                                                                                                                                                                                                                                         |
|-----|---------------------------------------------------------------------------------------------------------------------------------------------------------------------------------------------------------------------------------------------|--------------------------------------------------------------------------------------------------------------------------------------------------------------------------------------------------------------------------------------------------------------------------------------------------------------------------------------------------------------------------------------------------------------------------------------------------------------------------------------------------------------------------------------------------------------------------------------------------------------------------------------------------------|-------------------------------------------------------------------------------------------------------------------------------------------------------------------------------------------------------------------------------------------------------------------------------------------------------------------------------------------------------------------------------------------------------------------------------------------------------------------------------------------------------------------------------------------------------------------------------------------------------------------------------------------------------------------------------------------------------------------------------------------------------------------------------------------------------------------------------------------------------------------------------------------------------------------------------------------------------------------------------------------------------------------------------------------------------------------------------------------------------------------------------------------------------------------------------------------------------------------------------------------------------------------------------------------------------------------------------------------------------------------------------------------------------------------------------------------------------------------------------------------------------------------------------------------------------------------------------------------------------------------------------------------------------------------------------------------------------------------------------------------------------------------------------------------------------|--------------------------------------------------------------------------------------------------------------------------------------------------------------------------------------------------------------------------------------------------------------------------------------------------------------------------------------------------------------------------------------------------------------------------------------------------------------------------------------------------------------------------------------------------------------------------------------------------------------------------------------------------------------------------------------------------------------------------------------------------------------------------------------------------------------------------------------------------------------------------------------------------------------------------------------------------------------------------------------------------------------------------------------------------------------------------------------------------------------------------------------------------------------------------------------------------------------------------------------------------------------------------------------------------------------------------------------------------------------------------------------------------------------------------------------------------------------------------------------------------------------------------------------------------------------------------------------------------------------------------------------------------------------------------------------------------------------------------------------------------------------------------------------------------------------------------------------------------------------------------------------------------------------------------------------------------------------------------------------------------------------------------------------------------------------------------------------------------------------------------------|
|     | DO IT WHO IE TO WILL                                                                                                                                                                                                                        | COMMON NAME                                                                                                                                                                                                                                                                                                                                                                                                                                                                                                                                                                                                                                            | HEIGHT                                                                                                                                                                                                                                                                                                                                                                                                                                                                                                                                                                                                                                                                                                                                                                                                                                                                                                                                                                                                                                                                                                                                                                                                                                                                                                                                                                                                                                                                                                                                                                                                                                                                                                                                                                                                | MATURE<br>SPREAD                                                                                                                                                                                                                                                                                                                                                                                                                                                                                                                                                                                                                                                                                                                                                                                                                                                                                                                                                                                                                                                                                                                                                                                                                                                                                                                                                                                                                                                                                                                                                                                                                                                                                                                                                                                                                                                                                                                                                                                                                                                                                                               |
| Eg. | MEDIUM EVERGREEN TREES Tristaniopsis laurina Magnolia Grandiflora 'Alta' Hymenosporum flavum                                                                                                                                                | Kanooka<br>Southern Magnolia 'Alta'<br>Native Frangipani                                                                                                                                                                                                                                                                                                                                                                                                                                                                                                                                                                                               | 8.0-8.5m<br>9.0m<br>8.0-9.0m                                                                                                                                                                                                                                                                                                                                                                                                                                                                                                                                                                                                                                                                                                                                                                                                                                                                                                                                                                                                                                                                                                                                                                                                                                                                                                                                                                                                                                                                                                                                                                                                                                                                                                                                                                          | 4.5-5.0m<br>4.0m<br>3.5-4.0m                                                                                                                                                                                                                                                                                                                                                                                                                                                                                                                                                                                                                                                                                                                                                                                                                                                                                                                                                                                                                                                                                                                                                                                                                                                                                                                                                                                                                                                                                                                                                                                                                                                                                                                                                                                                                                                                                                                                                                                                                                                                                                   |
| Eg. | UPRIGHT DECIDUOUS TREES Pyrus calleryana 'Capital'                                                                                                                                                                                          | Capital Callery Pear                                                                                                                                                                                                                                                                                                                                                                                                                                                                                                                                                                                                                                   | 11.0m                                                                                                                                                                                                                                                                                                                                                                                                                                                                                                                                                                                                                                                                                                                                                                                                                                                                                                                                                                                                                                                                                                                                                                                                                                                                                                                                                                                                                                                                                                                                                                                                                                                                                                                                                                                                 | 3.0m                                                                                                                                                                                                                                                                                                                                                                                                                                                                                                                                                                                                                                                                                                                                                                                                                                                                                                                                                                                                                                                                                                                                                                                                                                                                                                                                                                                                                                                                                                                                                                                                                                                                                                                                                                                                                                                                                                                                                                                                                                                                                                                           |
| Eg. | SMALL DECIDUOUS TREES Lagerstroemia indica "Yuma"                                                                                                                                                                                           | Crepe Myrtle                                                                                                                                                                                                                                                                                                                                                                                                                                                                                                                                                                                                                                           | 4.0m                                                                                                                                                                                                                                                                                                                                                                                                                                                                                                                                                                                                                                                                                                                                                                                                                                                                                                                                                                                                                                                                                                                                                                                                                                                                                                                                                                                                                                                                                                                                                                                                                                                                                                                                                                                                  | 3.0m                                                                                                                                                                                                                                                                                                                                                                                                                                                                                                                                                                                                                                                                                                                                                                                                                                                                                                                                                                                                                                                                                                                                                                                                                                                                                                                                                                                                                                                                                                                                                                                                                                                                                                                                                                                                                                                                                                                                                                                                                                                                                                                           |
| Eg. | SMALL EVERGREEN TREES  Magnolia Grandiflora 'Little Gem' Camellia japonica                                                                                                                                                                  | Magnolia Little Gem<br>Japanese camellia                                                                                                                                                                                                                                                                                                                                                                                                                                                                                                                                                                                                               | 5.0m<br>3.0m                                                                                                                                                                                                                                                                                                                                                                                                                                                                                                                                                                                                                                                                                                                                                                                                                                                                                                                                                                                                                                                                                                                                                                                                                                                                                                                                                                                                                                                                                                                                                                                                                                                                                                                                                                                          | 3.0m<br>1.5.m                                                                                                                                                                                                                                                                                                                                                                                                                                                                                                                                                                                                                                                                                                                                                                                                                                                                                                                                                                                                                                                                                                                                                                                                                                                                                                                                                                                                                                                                                                                                                                                                                                                                                                                                                                                                                                                                                                                                                                                                                                                                                                                  |
|     | EVERGREEN CLIPPED HEDGE                                                                                                                                                                                                                     |                                                                                                                                                                                                                                                                                                                                                                                                                                                                                                                                                                                                                                                        | CLIPPED TO                                                                                                                                                                                                                                                                                                                                                                                                                                                                                                                                                                                                                                                                                                                                                                                                                                                                                                                                                                                                                                                                                                                                                                                                                                                                                                                                                                                                                                                                                                                                                                                                                                                                                                                                                                                            | :                                                                                                                                                                                                                                                                                                                                                                                                                                                                                                                                                                                                                                                                                                                                                                                                                                                                                                                                                                                                                                                                                                                                                                                                                                                                                                                                                                                                                                                                                                                                                                                                                                                                                                                                                                                                                                                                                                                                                                                                                                                                                                                              |
| Eg. | Luma apiculata                                                                                                                                                                                                                              | Chilean Myrtle                                                                                                                                                                                                                                                                                                                                                                                                                                                                                                                                                                                                                                         | 1.5 - 2.0m                                                                                                                                                                                                                                                                                                                                                                                                                                                                                                                                                                                                                                                                                                                                                                                                                                                                                                                                                                                                                                                                                                                                                                                                                                                                                                                                                                                                                                                                                                                                                                                                                                                                                                                                                                                            | 0.5 -1.0m                                                                                                                                                                                                                                                                                                                                                                                                                                                                                                                                                                                                                                                                                                                                                                                                                                                                                                                                                                                                                                                                                                                                                                                                                                                                                                                                                                                                                                                                                                                                                                                                                                                                                                                                                                                                                                                                                                                                                                                                                                                                                                                      |
|     | SHRUBS, TUFTED PLANTS & GROUNDO                                                                                                                                                                                                             | COVERS                                                                                                                                                                                                                                                                                                                                                                                                                                                                                                                                                                                                                                                 |                                                                                                                                                                                                                                                                                                                                                                                                                                                                                                                                                                                                                                                                                                                                                                                                                                                                                                                                                                                                                                                                                                                                                                                                                                                                                                                                                                                                                                                                                                                                                                                                                                                                                                                                                                                                       |                                                                                                                                                                                                                                                                                                                                                                                                                                                                                                                                                                                                                                                                                                                                                                                                                                                                                                                                                                                                                                                                                                                                                                                                                                                                                                                                                                                                                                                                                                                                                                                                                                                                                                                                                                                                                                                                                                                                                                                                                                                                                                                                |
| Eg. | Lomandra longifolia x confertifolia Dietes bicolor Correa alba var. alba Correa reflexa var.'numarifolia' Correa dusky bells Brachycome multifida Clivia Miniata Aspidistra elatior Myoporum parvifolium 'fine leaf' Juniperus horizontalis | Lime Tuff Yellow Wild Iris Coastal Correa Dwarf Correa Dwarf Correa Cut leaf Daisy Kaffir lily Cast Iron Plant Creeping Boobialla Horizontal Juniper                                                                                                                                                                                                                                                                                                                                                                                                                                                                                                   | 0.5m<br>1.0m<br>1.0-1.5m<br>1.0-1.5m<br>1.0-1.5m<br>0.3m<br>0.5m<br>0.5m<br>Prostrate<br>Prostrate                                                                                                                                                                                                                                                                                                                                                                                                                                                                                                                                                                                                                                                                                                                                                                                                                                                                                                                                                                                                                                                                                                                                                                                                                                                                                                                                                                                                                                                                                                                                                                                                                                                                                                    | 0.5m<br>1.0m<br>1.0m<br>1.0m<br>0.5m<br>0.5m<br>0.5m<br>1.5-2.0m                                                                                                                                                                                                                                                                                                                                                                                                                                                                                                                                                                                                                                                                                                                                                                                                                                                                                                                                                                                                                                                                                                                                                                                                                                                                                                                                                                                                                                                                                                                                                                                                                                                                                                                                                                                                                                                                                                                                                                                                                                                               |
|     | EVERGREEN CLIMBING PLANTS                                                                                                                                                                                                                   |                                                                                                                                                                                                                                                                                                                                                                                                                                                                                                                                                                                                                                                        |                                                                                                                                                                                                                                                                                                                                                                                                                                                                                                                                                                                                                                                                                                                                                                                                                                                                                                                                                                                                                                                                                                                                                                                                                                                                                                                                                                                                                                                                                                                                                                                                                                                                                                                                                                                                       |                                                                                                                                                                                                                                                                                                                                                                                                                                                                                                                                                                                                                                                                                                                                                                                                                                                                                                                                                                                                                                                                                                                                                                                                                                                                                                                                                                                                                                                                                                                                                                                                                                                                                                                                                                                                                                                                                                                                                                                                                                                                                                                                |
| Eg. | Ficus pumila<br>Trachelospermum jasminoides                                                                                                                                                                                                 | Climbing Fig<br>Chinese Star Jasmine                                                                                                                                                                                                                                                                                                                                                                                                                                                                                                                                                                                                                   | 3.0-5.0m<br>3.0-5.0m                                                                                                                                                                                                                                                                                                                                                                                                                                                                                                                                                                                                                                                                                                                                                                                                                                                                                                                                                                                                                                                                                                                                                                                                                                                                                                                                                                                                                                                                                                                                                                                                                                                                                                                                                                                  | 3.0-5.0m<br>3.0-5.0m                                                                                                                                                                                                                                                                                                                                                                                                                                                                                                                                                                                                                                                                                                                                                                                                                                                                                                                                                                                                                                                                                                                                                                                                                                                                                                                                                                                                                                                                                                                                                                                                                                                                                                                                                                                                                                                                                                                                                                                                                                                                                                           |
|     | Eg. Eg. Eg.                                                                                                                                                                                                                                 | Eg. Tristaniopsis laurina Magnolia Grandiflora 'Alta' Hymenosporum flavum  UPRIGHT DECIDUOUS TREES  Eg. Pyrus calleryana 'Capital'  SMALL DECIDUOUS TREES  Eg. Lagerstroemia indica "Yuma"  SMALL EVERGREEN TREES  Eg. Magnolia Grandiflora 'Little Gem' Camellia japonica  EVERGREEN CLIPPED HEDGE  Eg. Luma apiculata  SHRUBS, TUFTED PLANTS & GROUNDO Lomandra longifolia x confertifolia  Eg. Dietes bicolor Correa alba var. alba Correa reflexa var.'numarifolia' Correa dusky bells Brachycome multifida Clivia Miniata Aspidistra elatior Myoporum parvifolium 'fine leaf' Juniperus horizontalis  EVERGREEN CLIMBING PLANTS  Eg. Ficus pumila | Eg. Tristaniopsis laurina Magnolia Grandiflora 'Alta' Hymenosporum flavum MPRIGHT DECIDUOUS TREES Eg. Pyrus calleryana 'Capital'  SMALL DECIDUOUS TREES Eg. Lagerstroemia indica "Yuma"  SMALL EVERGREEN TREES Eg. Magnolia Grandiflora 'Little Gem' Camellia japonica  EVERGREEN CLIPPED HEDGE Eg. Luma apiculata  EVERGREEN CLIPPED HENGE Eg. Lomandra longifolia x confertifolia Eg. Dietes bicolor Correa alba var. alba Correa eflexa var. 'numarifolia' Correa dusky bells Brachycome multifida Clivia Miniata Aspidistra elatior Myoporum parvifolium 'fine leaf' Juniperus horizontalis  EyErGREEN CLIMBING PLANTS Eg. Ficus pumila  Kanooka Southern Magnolia 'Alta' Native Frangipani | Eg. Tristaniopsis laurina Magnolia Grandiflora 'Alta' Hymenosporum flavum Magnolia Grandiflora 'Alta' Hymenosporum flavum Magnolia Capital'  UPRIGHT DECIDUOUS TREES  Eg. Pyrus calleryana 'Capital'  SMALL DECIDUOUS TREES  Eg. Lagerstroemia indica "Yuma"  SMALL EVERGREEN TREES  Eg. Magnolia Grandiflora 'Little Gem' Camellia japonica  EVERGREEN CLIPPED HEDGE  Eg. Luma apiculata  Chilean Myrtle  Lomandra longifolia x confertifolia  Lime Tuff Dietes bicolor Correa alba var. alba Correa alba var. alba Correa quisky bells Dietes dus var. alba Correa dusky bells Dietes dus var. alba Correa dusky bells Dietes dus var. alta (and to the correa of th |