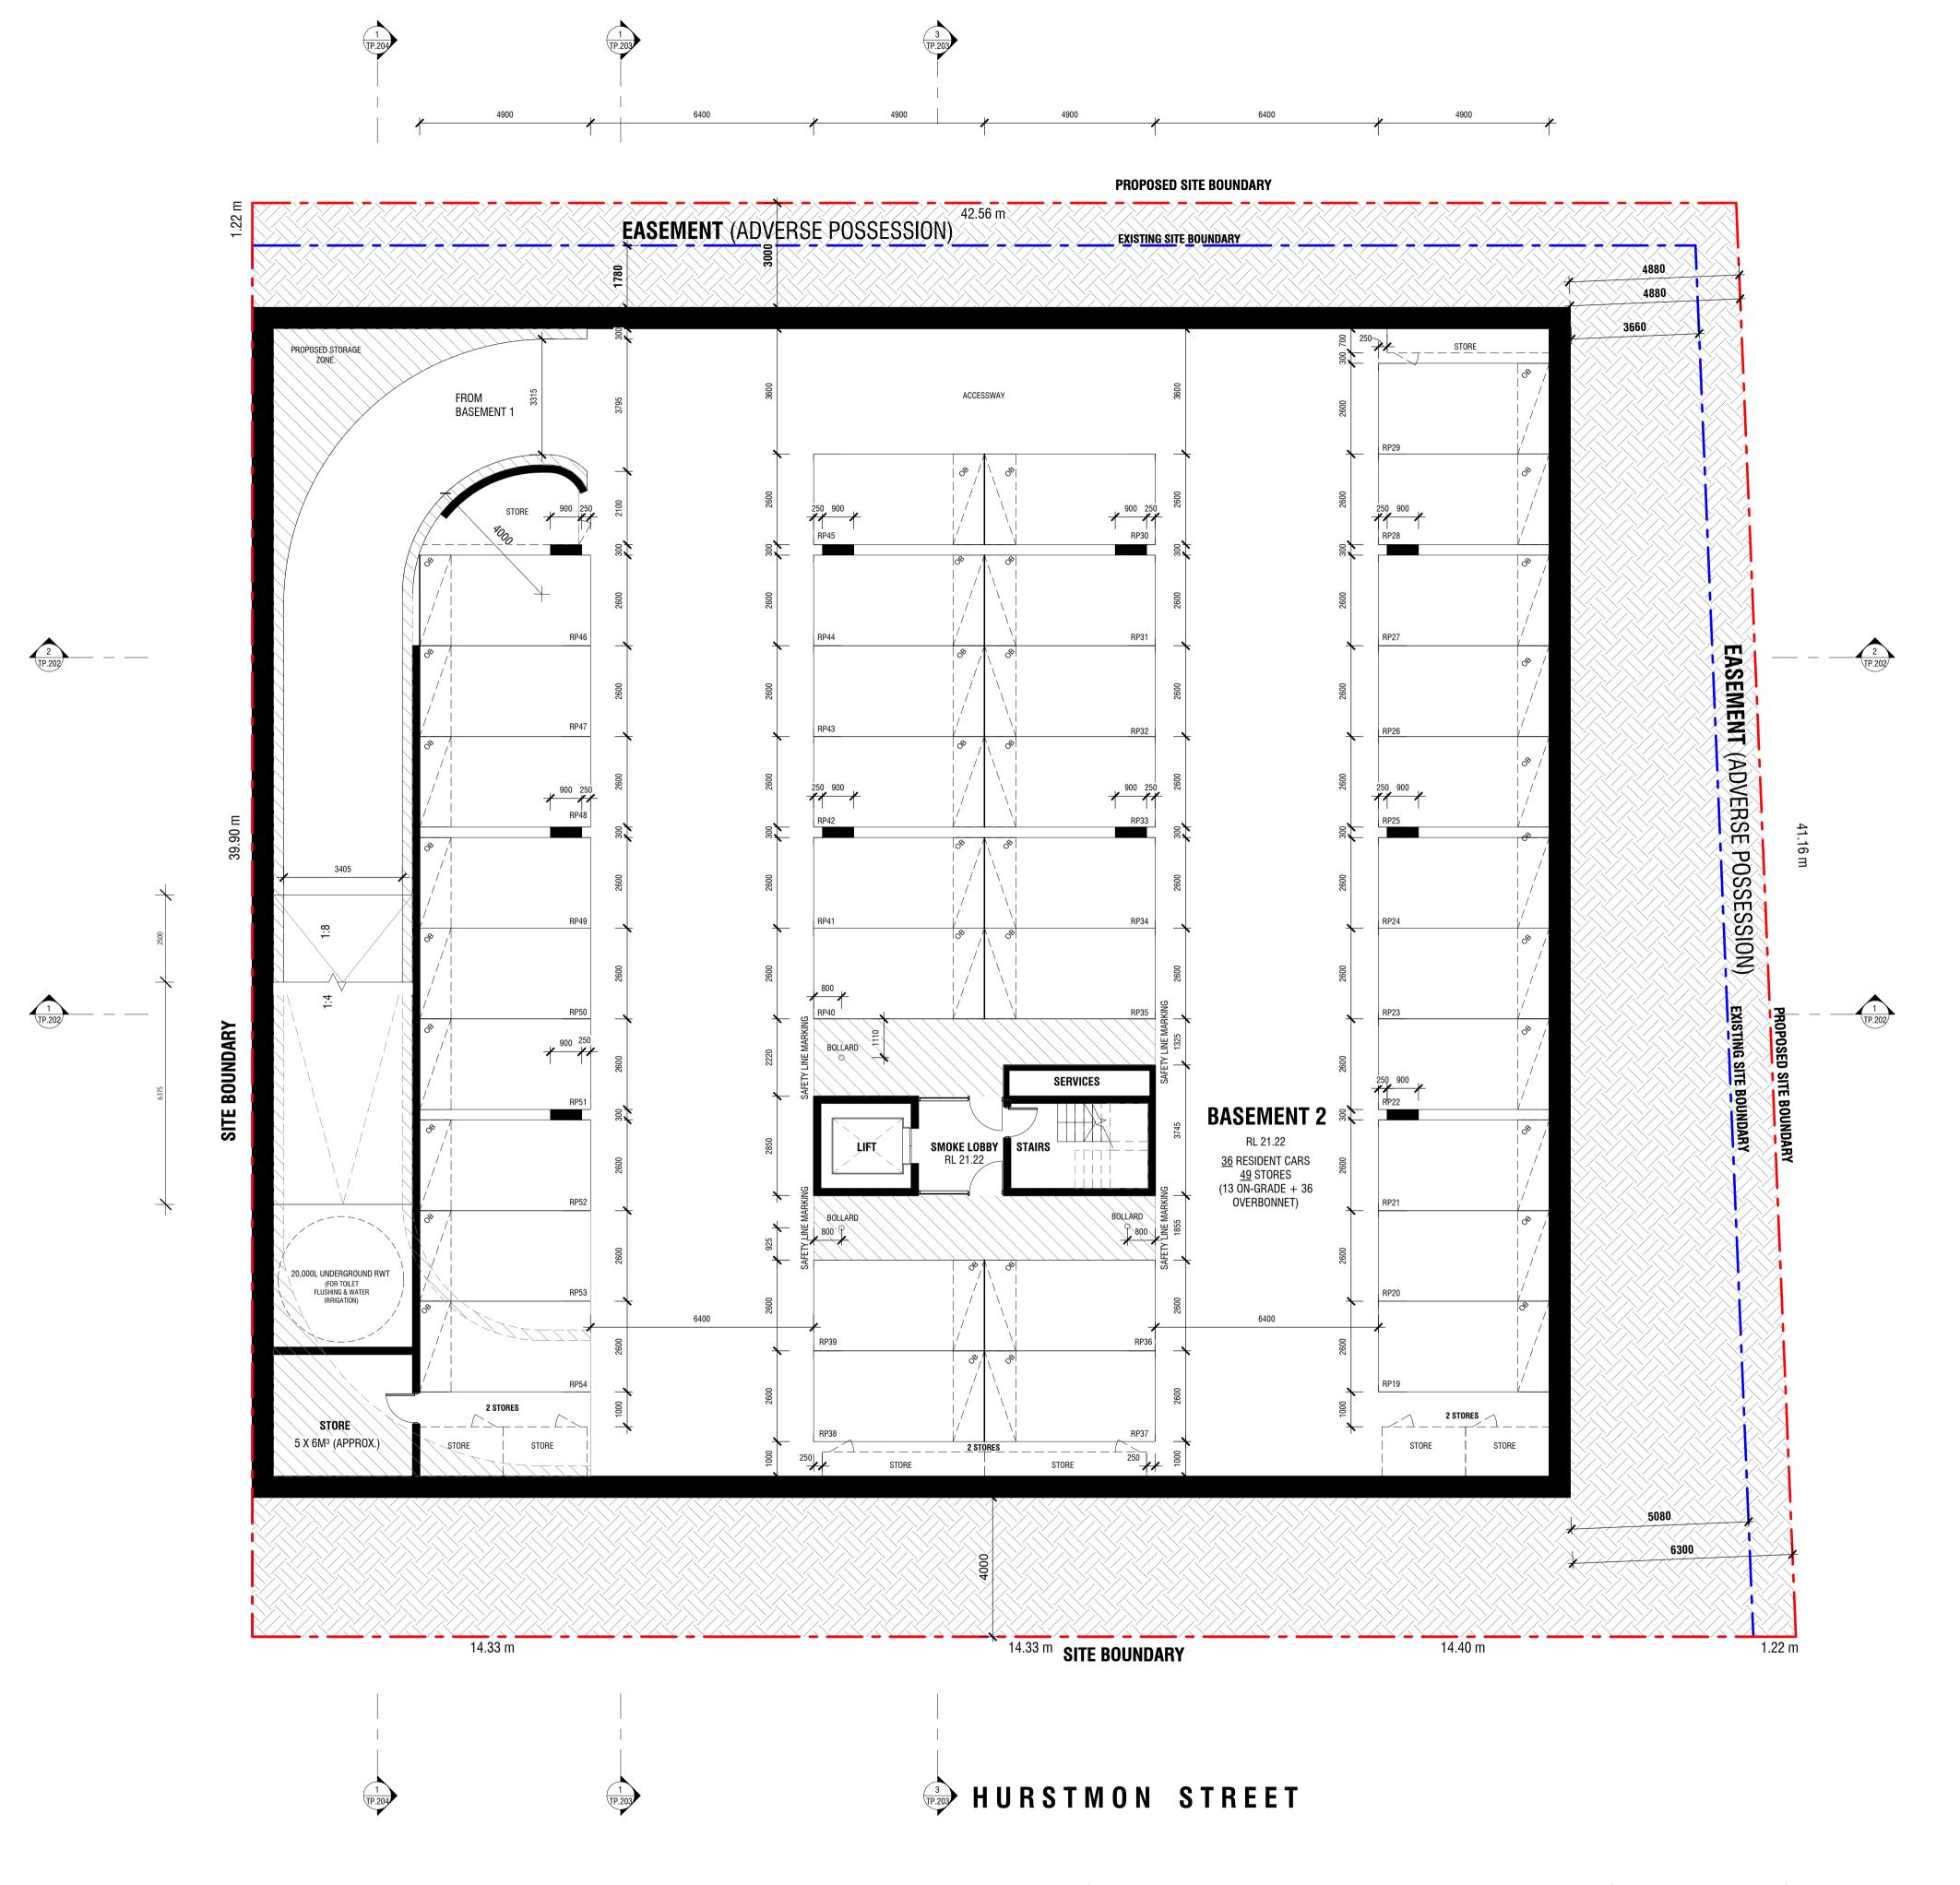

## **PLANT SCHEDULE**

|     | BOTANICAL NAME                                                                                                                                                                                                                              | COMMONINAME                                                                                                                                                                                                                                                                                                                                                                                                                                                                                                                                                                                                                                            | MATURE                                                                                                                                                                                                                                                                                                                                                                                                                                                                                                                                                                                                                                                                                                                                                                                                                                                                                                                                                                                                                                                                                                                                                                                                                                                                                                                                                                                                                                                                                                                                                                                                                                                                                                                                                                                                | MATURE                                                                                                                                                                                                                                                                                                                                                                                                                                                                                                                                                                                                                                                                                                                                                                                                                                                                                                                                                                                                                                                                                                                                                                                                                                                                                                                                                                                                                                                                                                                                                                                                                                                                                                                                                                                                                                                                                                                                                                                                                                                                                                                         |
|-----|---------------------------------------------------------------------------------------------------------------------------------------------------------------------------------------------------------------------------------------------|--------------------------------------------------------------------------------------------------------------------------------------------------------------------------------------------------------------------------------------------------------------------------------------------------------------------------------------------------------------------------------------------------------------------------------------------------------------------------------------------------------------------------------------------------------------------------------------------------------------------------------------------------------|-------------------------------------------------------------------------------------------------------------------------------------------------------------------------------------------------------------------------------------------------------------------------------------------------------------------------------------------------------------------------------------------------------------------------------------------------------------------------------------------------------------------------------------------------------------------------------------------------------------------------------------------------------------------------------------------------------------------------------------------------------------------------------------------------------------------------------------------------------------------------------------------------------------------------------------------------------------------------------------------------------------------------------------------------------------------------------------------------------------------------------------------------------------------------------------------------------------------------------------------------------------------------------------------------------------------------------------------------------------------------------------------------------------------------------------------------------------------------------------------------------------------------------------------------------------------------------------------------------------------------------------------------------------------------------------------------------------------------------------------------------------------------------------------------------|--------------------------------------------------------------------------------------------------------------------------------------------------------------------------------------------------------------------------------------------------------------------------------------------------------------------------------------------------------------------------------------------------------------------------------------------------------------------------------------------------------------------------------------------------------------------------------------------------------------------------------------------------------------------------------------------------------------------------------------------------------------------------------------------------------------------------------------------------------------------------------------------------------------------------------------------------------------------------------------------------------------------------------------------------------------------------------------------------------------------------------------------------------------------------------------------------------------------------------------------------------------------------------------------------------------------------------------------------------------------------------------------------------------------------------------------------------------------------------------------------------------------------------------------------------------------------------------------------------------------------------------------------------------------------------------------------------------------------------------------------------------------------------------------------------------------------------------------------------------------------------------------------------------------------------------------------------------------------------------------------------------------------------------------------------------------------------------------------------------------------------|
|     | DO IT WHO IE TO WILL                                                                                                                                                                                                                        | COMMON NAME                                                                                                                                                                                                                                                                                                                                                                                                                                                                                                                                                                                                                                            | HEIGHT                                                                                                                                                                                                                                                                                                                                                                                                                                                                                                                                                                                                                                                                                                                                                                                                                                                                                                                                                                                                                                                                                                                                                                                                                                                                                                                                                                                                                                                                                                                                                                                                                                                                                                                                                                                                | MATURE<br>SPREAD                                                                                                                                                                                                                                                                                                                                                                                                                                                                                                                                                                                                                                                                                                                                                                                                                                                                                                                                                                                                                                                                                                                                                                                                                                                                                                                                                                                                                                                                                                                                                                                                                                                                                                                                                                                                                                                                                                                                                                                                                                                                                                               |
| Eg. | MEDIUM EVERGREEN TREES Tristaniopsis laurina Magnolia Grandiflora 'Alta' Hymenosporum flavum                                                                                                                                                | Kanooka<br>Southern Magnolia 'Alta'<br>Native Frangipani                                                                                                                                                                                                                                                                                                                                                                                                                                                                                                                                                                                               | 8.0-8.5m<br>9.0m<br>8.0-9.0m                                                                                                                                                                                                                                                                                                                                                                                                                                                                                                                                                                                                                                                                                                                                                                                                                                                                                                                                                                                                                                                                                                                                                                                                                                                                                                                                                                                                                                                                                                                                                                                                                                                                                                                                                                          | 4.5-5.0m<br>4.0m<br>3.5-4.0m                                                                                                                                                                                                                                                                                                                                                                                                                                                                                                                                                                                                                                                                                                                                                                                                                                                                                                                                                                                                                                                                                                                                                                                                                                                                                                                                                                                                                                                                                                                                                                                                                                                                                                                                                                                                                                                                                                                                                                                                                                                                                                   |
| Eg. | UPRIGHT DECIDUOUS TREES Pyrus calleryana 'Capital'                                                                                                                                                                                          | Capital Callery Pear                                                                                                                                                                                                                                                                                                                                                                                                                                                                                                                                                                                                                                   | 11.0m                                                                                                                                                                                                                                                                                                                                                                                                                                                                                                                                                                                                                                                                                                                                                                                                                                                                                                                                                                                                                                                                                                                                                                                                                                                                                                                                                                                                                                                                                                                                                                                                                                                                                                                                                                                                 | 3.0m                                                                                                                                                                                                                                                                                                                                                                                                                                                                                                                                                                                                                                                                                                                                                                                                                                                                                                                                                                                                                                                                                                                                                                                                                                                                                                                                                                                                                                                                                                                                                                                                                                                                                                                                                                                                                                                                                                                                                                                                                                                                                                                           |
| Eg. | SMALL DECIDUOUS TREES Lagerstroemia indica "Yuma"                                                                                                                                                                                           | Crepe Myrtle                                                                                                                                                                                                                                                                                                                                                                                                                                                                                                                                                                                                                                           | 4.0m                                                                                                                                                                                                                                                                                                                                                                                                                                                                                                                                                                                                                                                                                                                                                                                                                                                                                                                                                                                                                                                                                                                                                                                                                                                                                                                                                                                                                                                                                                                                                                                                                                                                                                                                                                                                  | 3.0m                                                                                                                                                                                                                                                                                                                                                                                                                                                                                                                                                                                                                                                                                                                                                                                                                                                                                                                                                                                                                                                                                                                                                                                                                                                                                                                                                                                                                                                                                                                                                                                                                                                                                                                                                                                                                                                                                                                                                                                                                                                                                                                           |
| Eg. | SMALL EVERGREEN TREES  Magnolia Grandiflora 'Little Gem' Camellia japonica                                                                                                                                                                  | Magnolia Little Gem<br>Japanese camellia                                                                                                                                                                                                                                                                                                                                                                                                                                                                                                                                                                                                               | 5.0m<br>3.0m                                                                                                                                                                                                                                                                                                                                                                                                                                                                                                                                                                                                                                                                                                                                                                                                                                                                                                                                                                                                                                                                                                                                                                                                                                                                                                                                                                                                                                                                                                                                                                                                                                                                                                                                                                                          | 3.0m<br>1.5.m                                                                                                                                                                                                                                                                                                                                                                                                                                                                                                                                                                                                                                                                                                                                                                                                                                                                                                                                                                                                                                                                                                                                                                                                                                                                                                                                                                                                                                                                                                                                                                                                                                                                                                                                                                                                                                                                                                                                                                                                                                                                                                                  |
|     | EVERGREEN CLIPPED HEDGE                                                                                                                                                                                                                     |                                                                                                                                                                                                                                                                                                                                                                                                                                                                                                                                                                                                                                                        | CLIPPED TO                                                                                                                                                                                                                                                                                                                                                                                                                                                                                                                                                                                                                                                                                                                                                                                                                                                                                                                                                                                                                                                                                                                                                                                                                                                                                                                                                                                                                                                                                                                                                                                                                                                                                                                                                                                            | :                                                                                                                                                                                                                                                                                                                                                                                                                                                                                                                                                                                                                                                                                                                                                                                                                                                                                                                                                                                                                                                                                                                                                                                                                                                                                                                                                                                                                                                                                                                                                                                                                                                                                                                                                                                                                                                                                                                                                                                                                                                                                                                              |
| Eg. | Luma apiculata                                                                                                                                                                                                                              | Chilean Myrtle                                                                                                                                                                                                                                                                                                                                                                                                                                                                                                                                                                                                                                         | 1.5 - 2.0m                                                                                                                                                                                                                                                                                                                                                                                                                                                                                                                                                                                                                                                                                                                                                                                                                                                                                                                                                                                                                                                                                                                                                                                                                                                                                                                                                                                                                                                                                                                                                                                                                                                                                                                                                                                            | 0.5 -1.0m                                                                                                                                                                                                                                                                                                                                                                                                                                                                                                                                                                                                                                                                                                                                                                                                                                                                                                                                                                                                                                                                                                                                                                                                                                                                                                                                                                                                                                                                                                                                                                                                                                                                                                                                                                                                                                                                                                                                                                                                                                                                                                                      |
|     | SHRUBS, TUFTED PLANTS & GROUNDO                                                                                                                                                                                                             | COVERS                                                                                                                                                                                                                                                                                                                                                                                                                                                                                                                                                                                                                                                 |                                                                                                                                                                                                                                                                                                                                                                                                                                                                                                                                                                                                                                                                                                                                                                                                                                                                                                                                                                                                                                                                                                                                                                                                                                                                                                                                                                                                                                                                                                                                                                                                                                                                                                                                                                                                       |                                                                                                                                                                                                                                                                                                                                                                                                                                                                                                                                                                                                                                                                                                                                                                                                                                                                                                                                                                                                                                                                                                                                                                                                                                                                                                                                                                                                                                                                                                                                                                                                                                                                                                                                                                                                                                                                                                                                                                                                                                                                                                                                |
| Eg. | Lomandra longifolia x confertifolia Dietes bicolor Correa alba var. alba Correa reflexa var.'numarifolia' Correa dusky bells Brachycome multifida Clivia Miniata Aspidistra elatior Myoporum parvifolium 'fine leaf' Juniperus horizontalis | Lime Tuff Yellow Wild Iris Coastal Correa Dwarf Correa Dwarf Correa Cut leaf Daisy Kaffir lily Cast Iron Plant Creeping Boobialla Horizontal Juniper                                                                                                                                                                                                                                                                                                                                                                                                                                                                                                   | 0.5m<br>1.0m<br>1.0-1.5m<br>1.0-1.5m<br>1.0-1.5m<br>0.3m<br>0.5m<br>0.5m<br>Prostrate<br>Prostrate                                                                                                                                                                                                                                                                                                                                                                                                                                                                                                                                                                                                                                                                                                                                                                                                                                                                                                                                                                                                                                                                                                                                                                                                                                                                                                                                                                                                                                                                                                                                                                                                                                                                                                    | 0.5m<br>1.0m<br>1.0m<br>1.0m<br>0.5m<br>0.5m<br>0.5m<br>1.5-2.0m                                                                                                                                                                                                                                                                                                                                                                                                                                                                                                                                                                                                                                                                                                                                                                                                                                                                                                                                                                                                                                                                                                                                                                                                                                                                                                                                                                                                                                                                                                                                                                                                                                                                                                                                                                                                                                                                                                                                                                                                                                                               |
|     | EVERGREEN CLIMBING PLANTS                                                                                                                                                                                                                   |                                                                                                                                                                                                                                                                                                                                                                                                                                                                                                                                                                                                                                                        |                                                                                                                                                                                                                                                                                                                                                                                                                                                                                                                                                                                                                                                                                                                                                                                                                                                                                                                                                                                                                                                                                                                                                                                                                                                                                                                                                                                                                                                                                                                                                                                                                                                                                                                                                                                                       |                                                                                                                                                                                                                                                                                                                                                                                                                                                                                                                                                                                                                                                                                                                                                                                                                                                                                                                                                                                                                                                                                                                                                                                                                                                                                                                                                                                                                                                                                                                                                                                                                                                                                                                                                                                                                                                                                                                                                                                                                                                                                                                                |
| Eg. | Ficus pumila<br>Trachelospermum jasminoides                                                                                                                                                                                                 | Climbing Fig<br>Chinese Star Jasmine                                                                                                                                                                                                                                                                                                                                                                                                                                                                                                                                                                                                                   | 3.0-5.0m<br>3.0-5.0m                                                                                                                                                                                                                                                                                                                                                                                                                                                                                                                                                                                                                                                                                                                                                                                                                                                                                                                                                                                                                                                                                                                                                                                                                                                                                                                                                                                                                                                                                                                                                                                                                                                                                                                                                                                  | 3.0-5.0m<br>3.0-5.0m                                                                                                                                                                                                                                                                                                                                                                                                                                                                                                                                                                                                                                                                                                                                                                                                                                                                                                                                                                                                                                                                                                                                                                                                                                                                                                                                                                                                                                                                                                                                                                                                                                                                                                                                                                                                                                                                                                                                                                                                                                                                                                           |
|     | Eg. Eg. Eg.                                                                                                                                                                                                                                 | Eg. Tristaniopsis laurina Magnolia Grandiflora 'Alta' Hymenosporum flavum  UPRIGHT DECIDUOUS TREES  Eg. Pyrus calleryana 'Capital'  SMALL DECIDUOUS TREES  Eg. Lagerstroemia indica "Yuma"  SMALL EVERGREEN TREES  Eg. Magnolia Grandiflora 'Little Gem' Camellia japonica  EVERGREEN CLIPPED HEDGE  Eg. Luma apiculata  SHRUBS, TUFTED PLANTS & GROUNDO Lomandra longifolia x confertifolia  Eg. Dietes bicolor Correa alba var. alba Correa reflexa var.'numarifolia' Correa dusky bells Brachycome multifida Clivia Miniata Aspidistra elatior Myoporum parvifolium 'fine leaf' Juniperus horizontalis  EVERGREEN CLIMBING PLANTS  Eg. Ficus pumila | Eg. Tristaniopsis laurina Magnolia Grandiflora 'Alta' Hymenosporum flavum MPRIGHT DECIDUOUS TREES Eg. Pyrus calleryana 'Capital'  SMALL DECIDUOUS TREES Eg. Lagerstroemia indica "Yuma"  SMALL EVERGREEN TREES Eg. Magnolia Grandiflora 'Little Gem' Camellia japonica  EVERGREEN CLIPPED HEDGE Eg. Luma apiculata  EVERGREEN CLIPPED HENGE Eg. Lomandra longifolia x confertifolia Eg. Dietes bicolor Correa alba var. alba Correa eflexa var. 'numarifolia' Correa dusky bells Brachycome multifida Clivia Miniata Aspidistra elatior Myoporum parvifolium 'fine leaf' Juniperus horizontalis  EyErGREEN CLIMBING PLANTS Eg. Ficus pumila  Kanooka Southern Magnolia 'Alta' Native Frangipani | Eg. Tristaniopsis laurina Magnolia Grandiflora 'Alta' Hymenosporum flavum Magnolia Grandiflora 'Alta' Hymenosporum flavum Magnolia Capital'  UPRIGHT DECIDUOUS TREES  Eg. Pyrus calleryana 'Capital'  SMALL DECIDUOUS TREES  Eg. Lagerstroemia indica "Yuma"  SMALL EVERGREEN TREES  Eg. Magnolia Grandiflora 'Little Gem' Camellia japonica  EVERGREEN CLIPPED HEDGE  Eg. Luma apiculata  Chilean Myrtle  Lomandra longifolia x confertifolia  Lime Tuff Dietes bicolor Correa alba var. alba Correa alba var. alba Correa quisky bells Dietes dus var. alba Correa dusky bells Dietes dus var. alba Correa dusky bells Dietes dus var. alta (and to the correa of th |