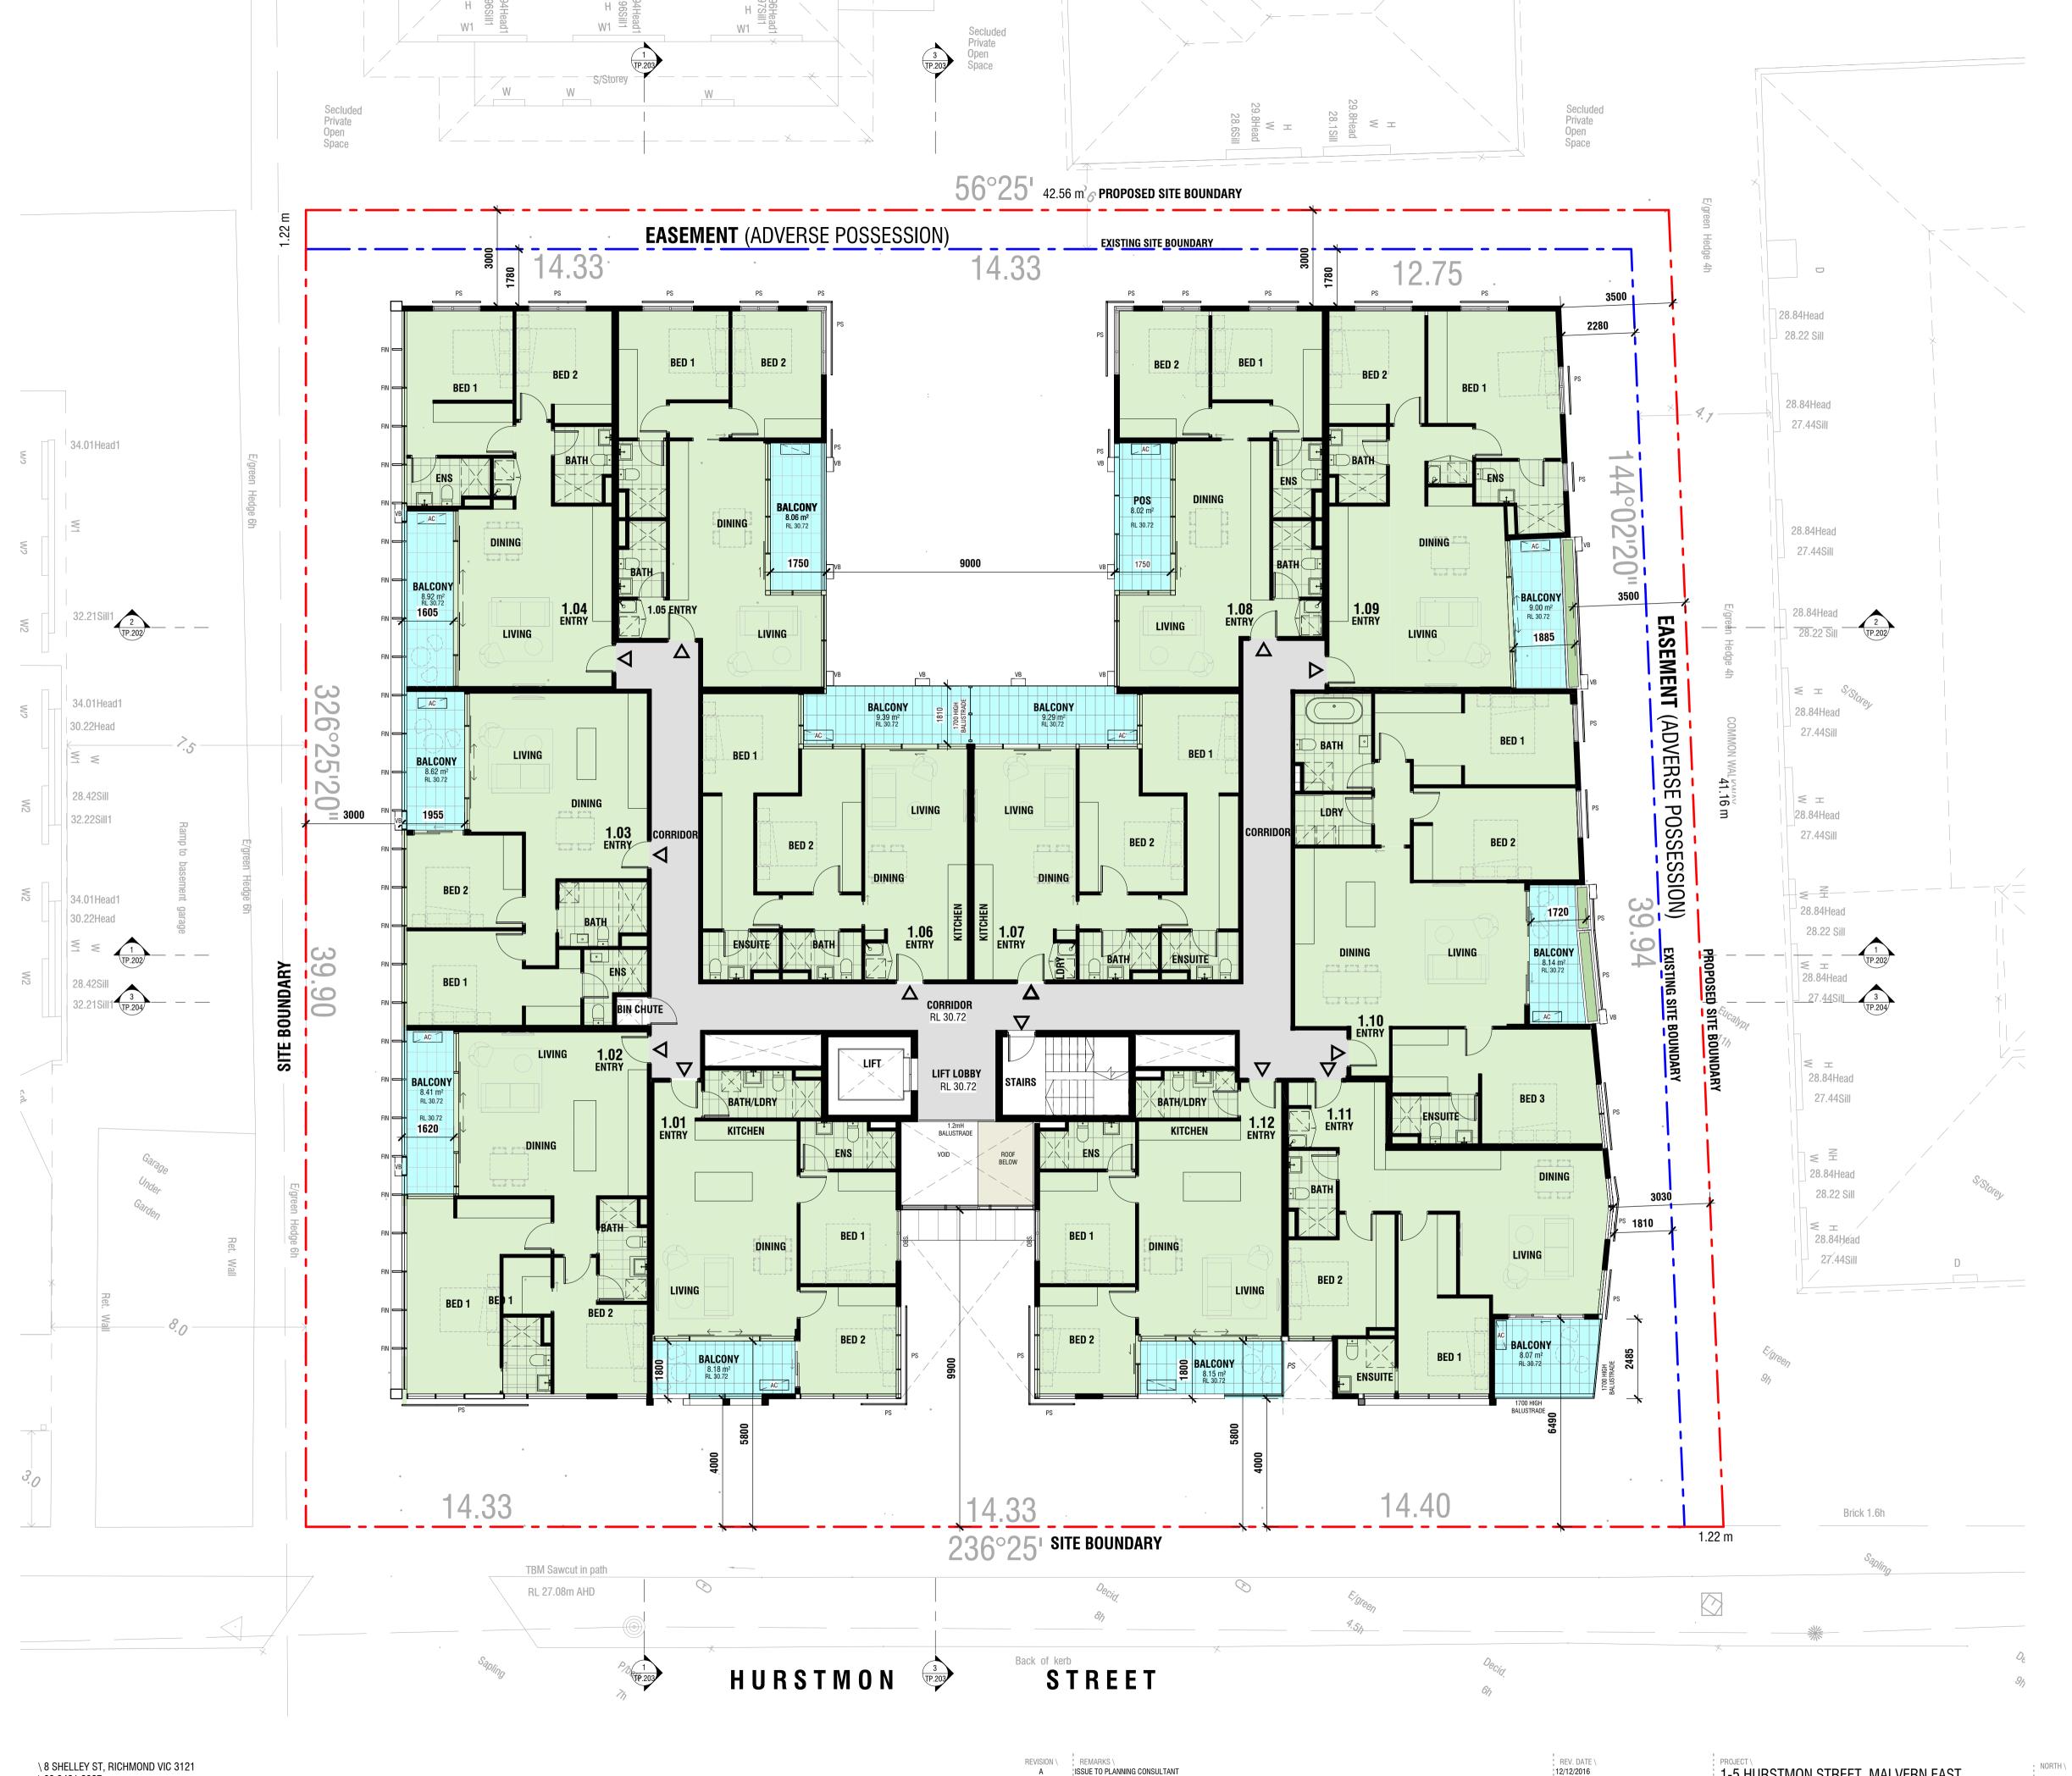

EGEND:</u>

RELATIVE LEVEL NATURAL GROUND LINE

HIGHLIGHT WINDOW PRIVATE OPEN SPACE

OVER-BONNET STORAGE

OBSCURED GLASS PRIVACY SCREEN (25% MAX. TRANSPARENCY)

PLANTER BOX VERTICAL PLANTERS

BICYCLE RAIL

REFER TO APPROVED LANDSCAPE PLAN FOR PROPOSED

REFER TO APPROVED TRAFFIC ENGINEERING REPORT FOR

ALL SANITARY FIXTURES TO BE PLUMBED TO RAINWATER

ALL EXISTING TREES ON SITE TO BE REMOVED ARE

REFER TO SMP REPORT FOR FURTHER DETAIL OF SUSTAINABILITY MEASURES.

TANK FOR TOILET FLUSHING.

RESIDENT PARKING VISITOR PARKING

SCALE \ 1:100 1:200 @ A1 DRAWN BY \ AGP TA1624 FEB 2017



© Copyright in this document and the concepts it represents are reserved to t-a square architects. No unauthorised use or copying permitted. All rights reserved.

INTERIOR DESIGN PROJECT MANAGEMENT

ARCHITECTURE



ARCHITECTURE

\ 03 9421 2827 \ www.tasquare.com \ ACN: 123 782 409

INTERIOR DESIGN PROJECT MANAGEMENT

© Copyright in this document and the concepts it represents are reserved to t-a square architects. No unauthorised use or copying permitted. All rights reserved.

ISSUE TO PLANNING CONSULTANT ISSUE FOR TOWN-PLANNING SUBMISSION

12/12/2016 16/12/2016

1-5 HURSTMON STREET, MALVERN EAST FLOOR PLAN - FIRST LEVEL

TA1624 TP.103 FEB 2017



ISSUE FOR TOWN-PLANNING SUBMISSION

© Copyright in this document and the concepts it represents are reserved to t-a square architects. No unauthorised use or copying permitted. All rights reserved.

\ www.tasquare.com \ ACN: 123 782 409

INTERIOR DESIGN PROJECT MANAGEMENT

ARCHITECTURE

16/12/2016

28/2/2017

FLOOR PLAN - SECOND

LEVEL

TOWN PLANNING

@ A