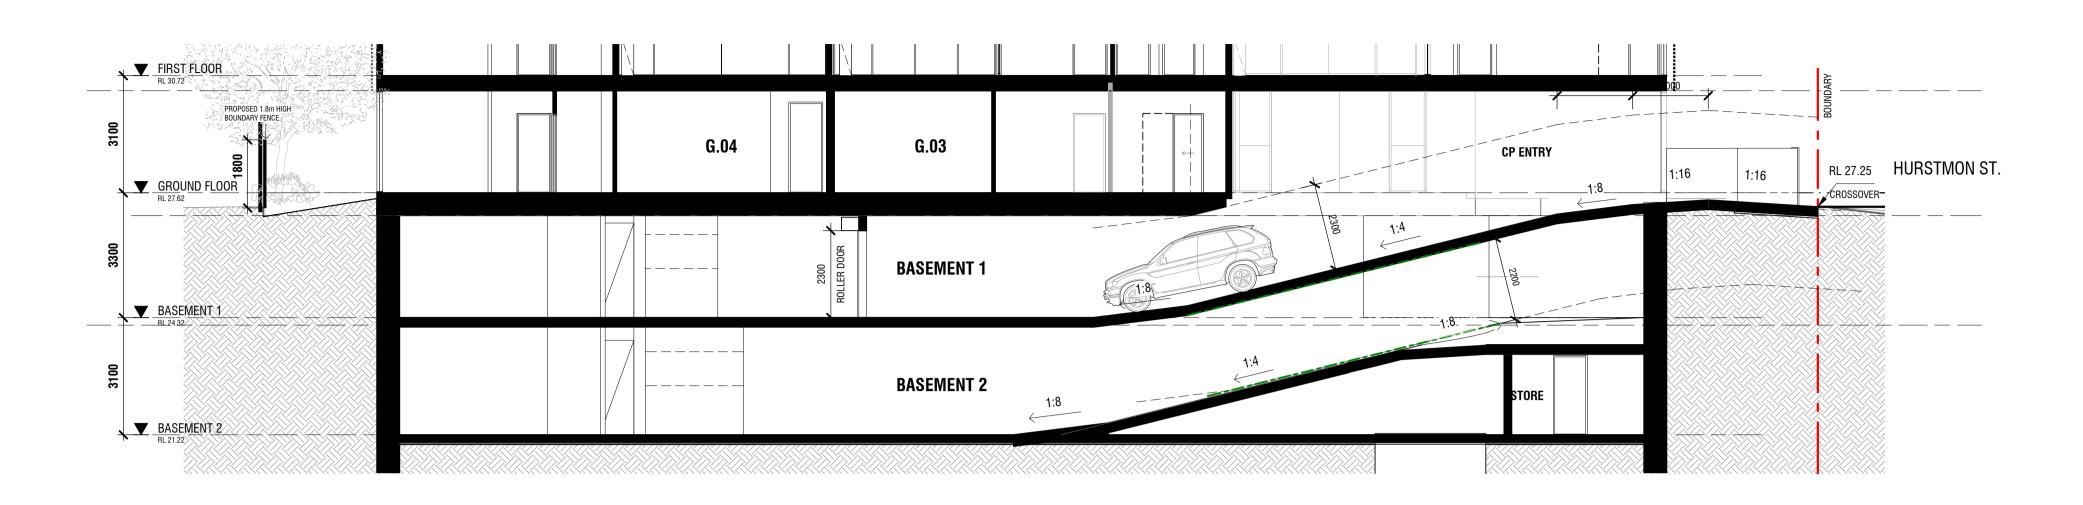

|
| PROFILED METAL WALL CLADDING |
|                              |

METAL FINISH - CHARCOAL RENDERED WALL FINISH - DARK GREY

RENDERED WALL FINISH - WHITE TIMBER LOOKALIKE FINISH OR SIMILAR

TINTED GLAZING - GREY

\ 8 SHELLEY ST, RICHMOND VIC 3121 \ 03 9421 2827 \ www.tasquare.com \ ACN: 123 782 409

ARCHITECTURE INTERIOR DESIGN PROJECT MANAGEMENT

REVISION \ REMARKS \ ISSUE TO PLANNING CONSULTANT ISSUE FOR TOWN-PLANNING SUBMISSION

© Copyright in this document and the concepts it represents are reserved to t-a square architects. No unauthorised use or copying permitted. All rights reserved.

REV. DATE \
12/12/2016
16/12/2016
28/2/2017

1-5 HURSTMON STREET, MALVERN EAST **ELEVATIONS** 

ISSUE \
TOWN PLANNING

SCALE \ 1:100 @ A1 DRAWN BY \ 1:200 @ A3 TA1624 TP.201 FEB 2017









TYPICAL OVERBONNET STORAGE DETAIL

1:50

1 SECTION THROUGH RAMP
TP.100 1:100



REVISION \ REMARKS \
A | ISSUE TO PLANNING CONSULTANT
B | ISSUE FOR TOWN-PLANNING SUBMISSION
C | RFI

© Copyright in this document and the concepts it represents are reserved to t-a square architects. No unauthorised use or copying permitted. All rights reserved.

PROJECT\
12/12/2016
16/12/2016
28/2/2017

PROJECT\
1-5 HURSTMON STREET, MALVERN EAST
DRAWING TITLE\

DETAILS

| SCALE | As indicated @ A1 | 1:200 @ A3 | AGP | REVISION | TA1624 | C | C |
| ISSUE | TOWN PLANNING | DRAWING NO. | TP.204 | FEB 2017



SHADOW DIAGRAM - PROPOSED - 22 SEPT 9AM
SCALE 1: 250

SHADOW DIAGRAM - EXISTING - 22 SEPT 9AM
SCALE 1: 250

LEGEND - SHADOWS EXTENT OF EXISTING SHADOWS CAST BY EXISTING BOUNDARY FENCES EXTENT OF EXISTING S