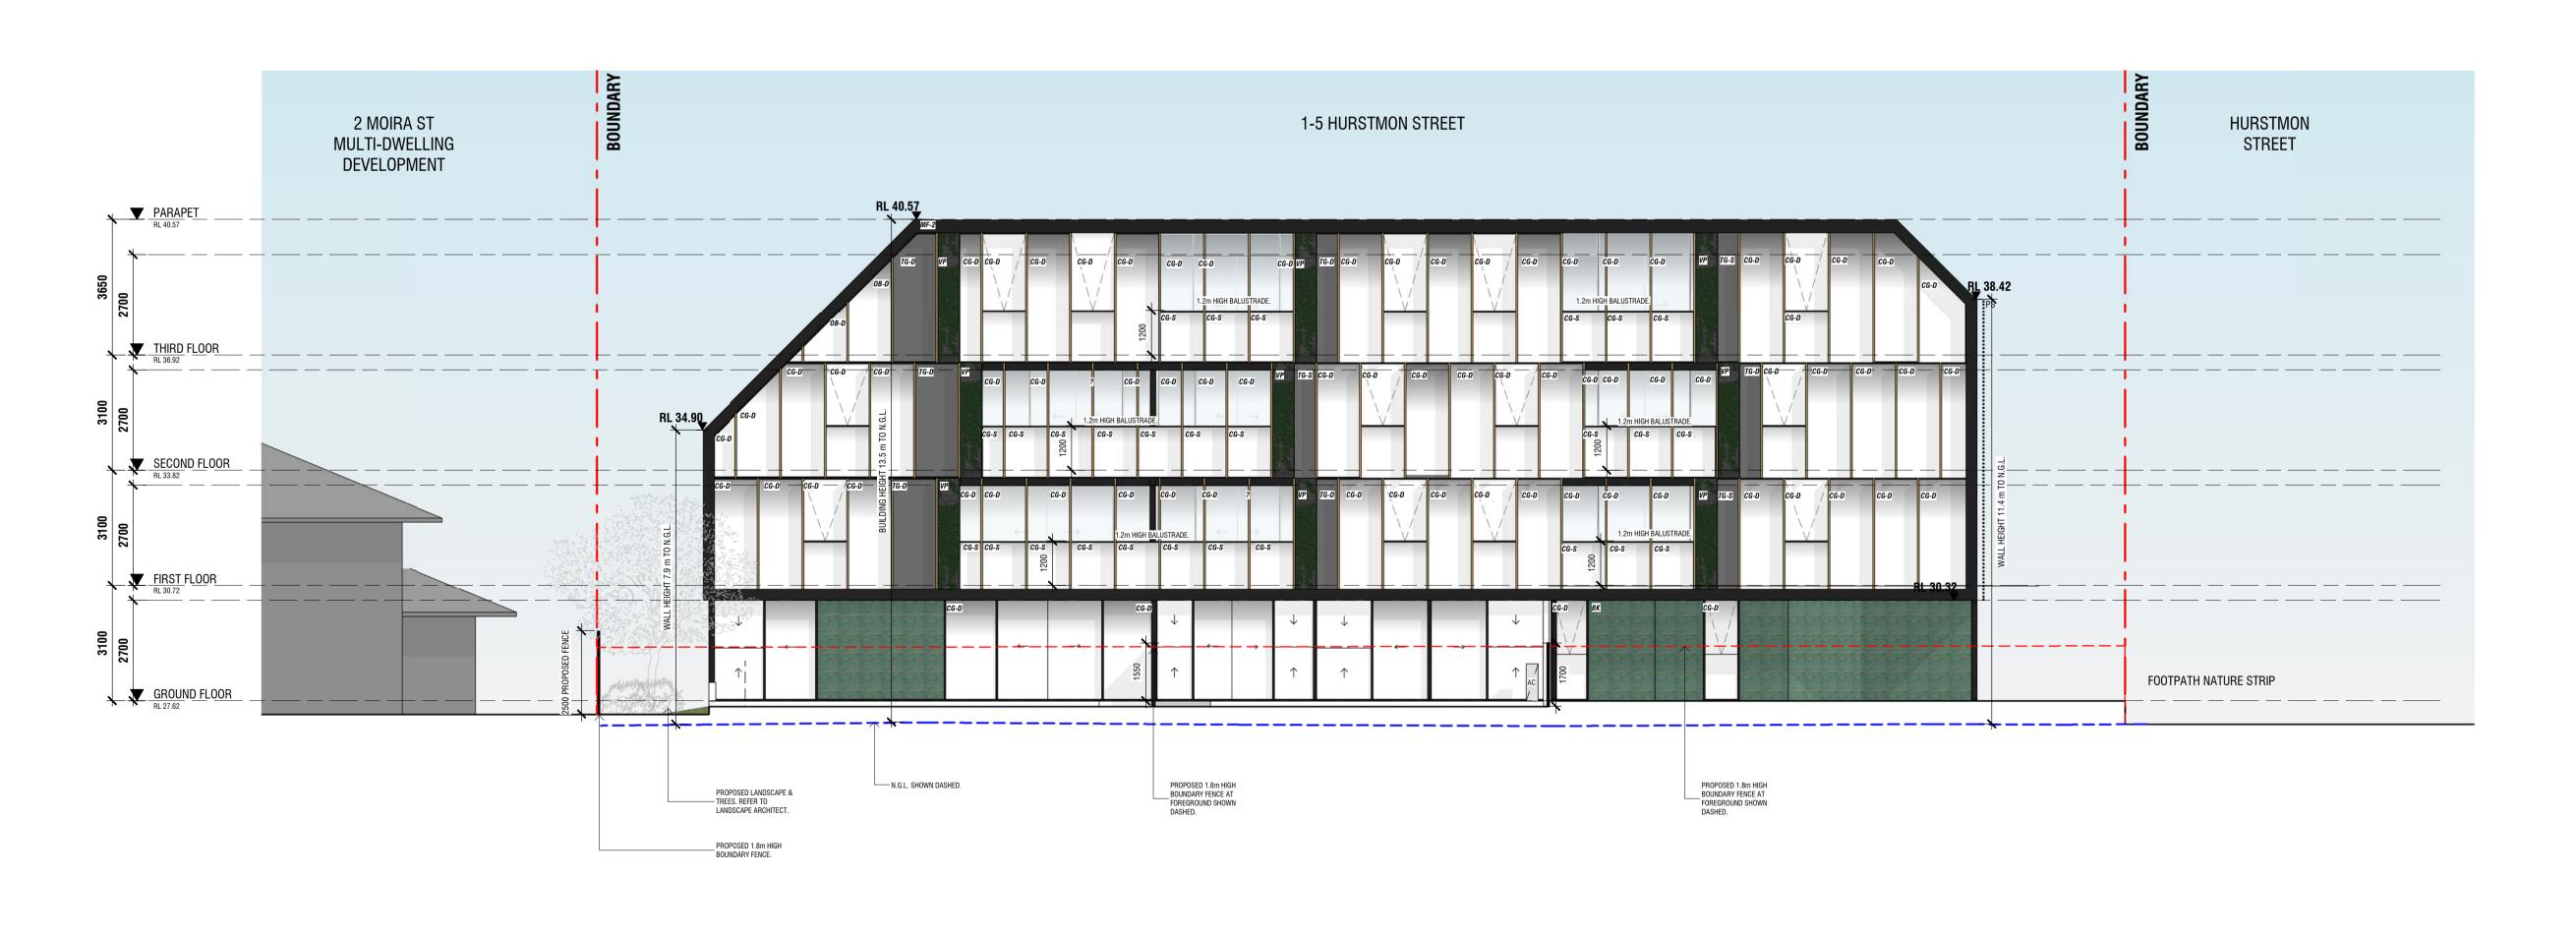

ACE BRICK - GREEN CLEAR GLAZING GLASS BLOCK CLADDING PROFILED METAL WALL CLADDING -

CHARCOAL METAL FINISH - CHARCOAL

RENDERED WALL FINISH - DARK GREY RENDERED WALL FINISH - WHITE TIMBER LOOKALIKE FINISH OR

TINTED GLAZING - GREY

ARCHITECTURE

\ 8 SHELLEY ST, RICHMOND VIC 3121 \ 03 9421 2827 \ www.tasquare.com \ ACN: 123 782 409

INTERIOR DESIGN PROJECT MANAGEMENT

© Copyright in this document and the concepts it represents are reserved to t-a square architects. No unauthorised use or copying permitted. All rights reserved.

REVISION \ REMARKS \ ISSUE TO PLANNING CONSULTANT ISSUE FOR TOWN-PLANNING SUBMISSION REV. DATE \ 1-5 HURSTMON STREET, MALVERN EAST 12/12/2016 16/12/2016 28/2/2017 **ELEVATIONS** 

SCALE \ 1:100 @ A1 DRAWN BY \ 1:200 @ A3 @ A3 TA1624 TP.200 FEB 2017

TOWN PLANNING





## <u>LEGEND:</u>

| RL  | RELATIVE LEVEL      |
|-----|---------------------|
| NGL | NATURAL GROUND LINE |
| HLW | HIGHLIGHT WINDOW    |
| POS | PRIVATE OPEN SPACE  |
| OB  | OVER-BONNET STORAGE |
| OG  | OBSCURED GLASS      |
| PS  | PRIVACY SCREEN      |

PRIVACY SCREEN (25% MAX. TRANSPARENCY) PLANTER BOX VERTICAL PLANTERS BICYCLE RAIL

RESIDENT PARKING VISITOR PARKING

NOTES:

REFER TO APPROVED LANDSCAPE PLAN FOR PROPOSED LANDSCAPING DETAILS REFER TO APPROVED TRAFFIC ENGINEERING REPORT FOR

TRAFFIC REQUIREMENTS ALL EXISTING TREES ON SITE TO BE REMOVED ARE DASHED IN RED.

ALL SANITARY FIXTURES TO BE PLUMBED TO RAINWATER TANK FOR TOILET FLUSHING. REFER TO SMP REPORT FOR FURTHER DETAIL OF SUSTAINABILITY MEASURES.

## **MATERIAL LEGEND**

| FACE BRICK - GREEN           |
|--------------