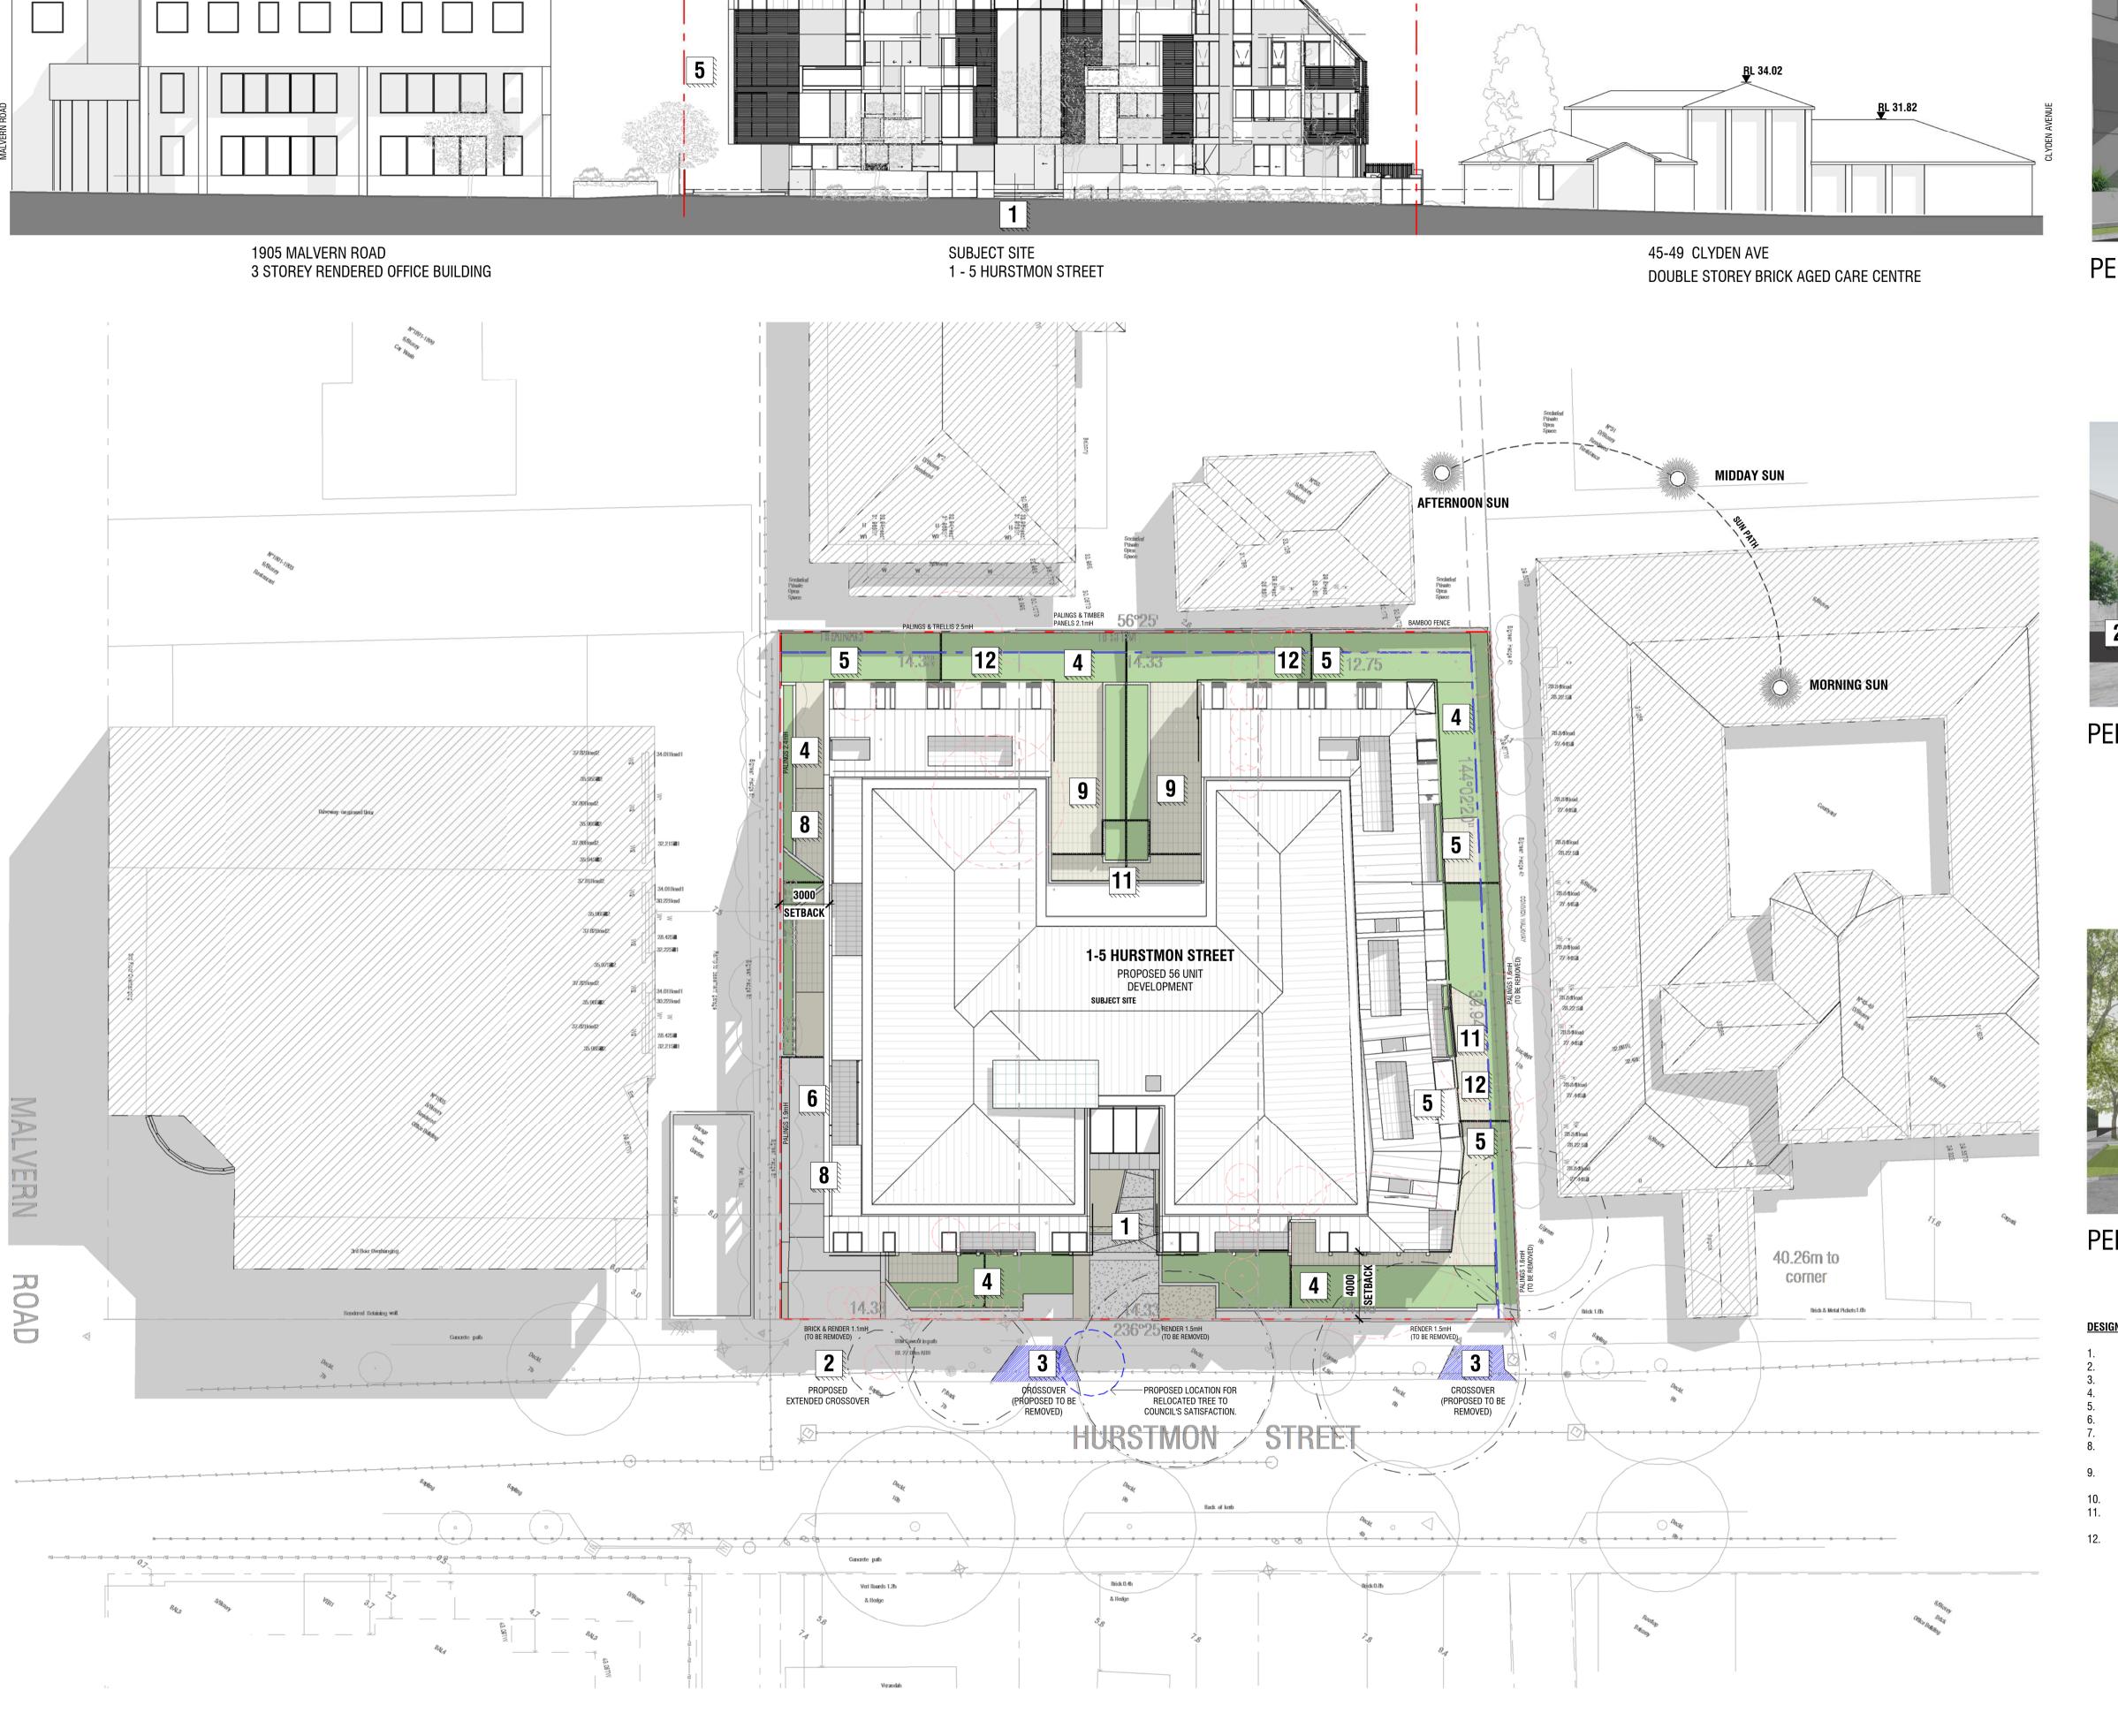

(100M WEST)
- DARLING ROAD SHOPPING STRIP (180M SOUTHWEST)
- 3. WAVERLEY ROAD SHOPPING STRIP ( (2.4KM SOUTHWEST)

## **SCHOOLS**

- LLOYD ST PRIMARY SCHOOL (0.57 KM SOUTHWEST)
- KOROWA ANGLICAN GIRLS' SCHOOL (1.3KM NORTHWEST)
- MONASH UNIVERSITY CAULFIELD CAMPUS (2.4KM SOUTHWEST)

## **OPEN PARKLANDS**

- DARLING PARK (450M EAST)
- DAIRY PARK (500M SOUTHWEST)
- 9. HEDGELEY DENE GARDENS (600M NORTHWEST)

## **SOCIAL AMENITIES**

- 10. EAST MALVERN EARLY LEARNING CENTRE (200M SOUTH)
- 11. EAST MALVERN FOOTBALL CLUB (450M EAST)
- 12. PHOENIX PARK COMMUNITY CENTRE (2.7KM SOUTHEAST)

## **PUBLIC TRANSPORT**

- 13. MOIRA STREET BUS STOP (110M WEST)
- 14. MALVERN ROAD BUS STOP (170M SOUTH)
- 15. DARLING TRAIN STATION (190M EAST)

Fig. 01 AERIAL PHOTO (Image source: www.nearmap.com)

DESCRIPTION



© Copyright in this document and the concepts it represents are reserved to t-a square architects. No unauthorised use or copying permitted. All rights reserved.



PERSPECTIVE VIEW 1



PERSPECTIVE VIEW 2



PERSPECTIVE VIEW 3

# **DESIGN RESPONSE**

- PEDESTRIAN ACCESS VIA ATRIUM
- NEW CROSSOVER & SAFE VEHICULAR ACCESS TO AMPLE CARPARKING AT BASEMENT 1 & 2.
- EXISTING CROSSOVERS REPLACED BY NATURE STRIPS PLANTING OPPORTUNITIES PROVISION OF LANDSCAPING AROUND SITE BOUNDARIES
- LOUVRE/ROOF & PLANTER BOXES SERVE AS OVERLOOKING SCREENS WHILE IMPROVING OCCUPANTS' ENVIRONMENTS
- THE BUILT FORM IS SEPARATED EAST & WEST DESIGN ARCHITECTURALLY MEDIATES COMMERICAL & RESIDENTIAL ZONES.
- INTRICATE PLACEMENT OF VERTICAL FINS TO THE WESTERN ENHANCES THE INTERAL AMENITY BY PROVIDING SUN SHADING AGAI