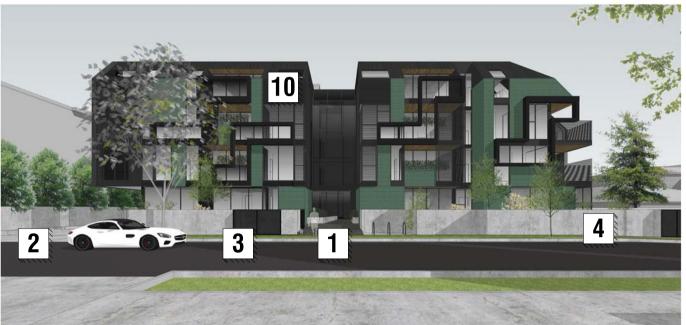

GLICAN GIRLS' SCHOOL (1.3KM NORTHWEST)
- MONASH UNIVERSITY CAULFIELD CAMPUS (2.4KM SOUTHWEST)

## **OPEN PARKLANDS**

- DARLING PARK (450M EAST)
- DAIRY PARK (500M SOUTHWEST)
- 9. HEDGELEY DENE GARDENS (600M NORTHWEST)

## **SOCIAL AMENITIES**

- 10. EAST MALVERN EARLY LEARNING CENTRE (200M SOUTH)
- 11. EAST MALVERN FOOTBALL CLUB (450M EAST)
- 12. PHOENIX PARK COMMUNITY CENTRE (2.7KM SOUTHEAST)

## **PUBLIC TRANSPORT**

- 13. MOIRA STREET BUS STOP (110M WEST)
- 14. MALVERN ROAD BUS STOP (170M SOUTH)
- 15. DARLING TRAIN STATION (190M EAST)

Fig. 01 AERIAL PHOTO (Image source: www.nearmap.com)

DESCRIPTION



© Copyright in this document and the concepts it represents are reserved to t-a square architects. No unauthorised use or copying permitted. All rights reserved.



PERSPECTIVE VIEW 1



PERSPECTIVE VIEW 2



PERSPECTIVE VIEW 3

# **DESIGN RESPONSE**

- PEDESTRIAN ACCESS VIA ATRIUM
- NEW CROSSOVER & SAFE VEHICULAR ACCESS TO AMPLE CARPARKING AT BASEMENT 1 & 2.
- EXISTING CROSSOVERS REPLACED BY NATURE STRIPS PLANTING OPPORTUNITIES PROVISION OF LANDSCAPING AROUND SITE BOUNDARIES
- LOUVRE/ROOF & PLANTER BOXES SERVE AS OVERLOOKING SCREENS WHILE IMPROVING OCCUPANTS' ENVIRONMENTS
- THE BUILT FORM IS SEPARATED EAST & WEST DESIGN ARCHITECTURALLY MEDIATES COMMERICAL & RESIDENTIAL ZONES.
- INTRICATE PLACEMENT OF VERTICAL FINS TO THE WESTERN ENHANCES THE INTERAL AMENITY BY PROVIDING SUN SHADING AGAINST
- WESTERN SUN. FURTHERMORE, THE VERTICAL FINS IMPROVES THE ARTICULATION TO THE GLASS FACADE. INTRODUCTION OF INTERNAL COURTYARD BREAKS UP THE NORTHERN FACADE AS WELL AS IMPROVING INTE