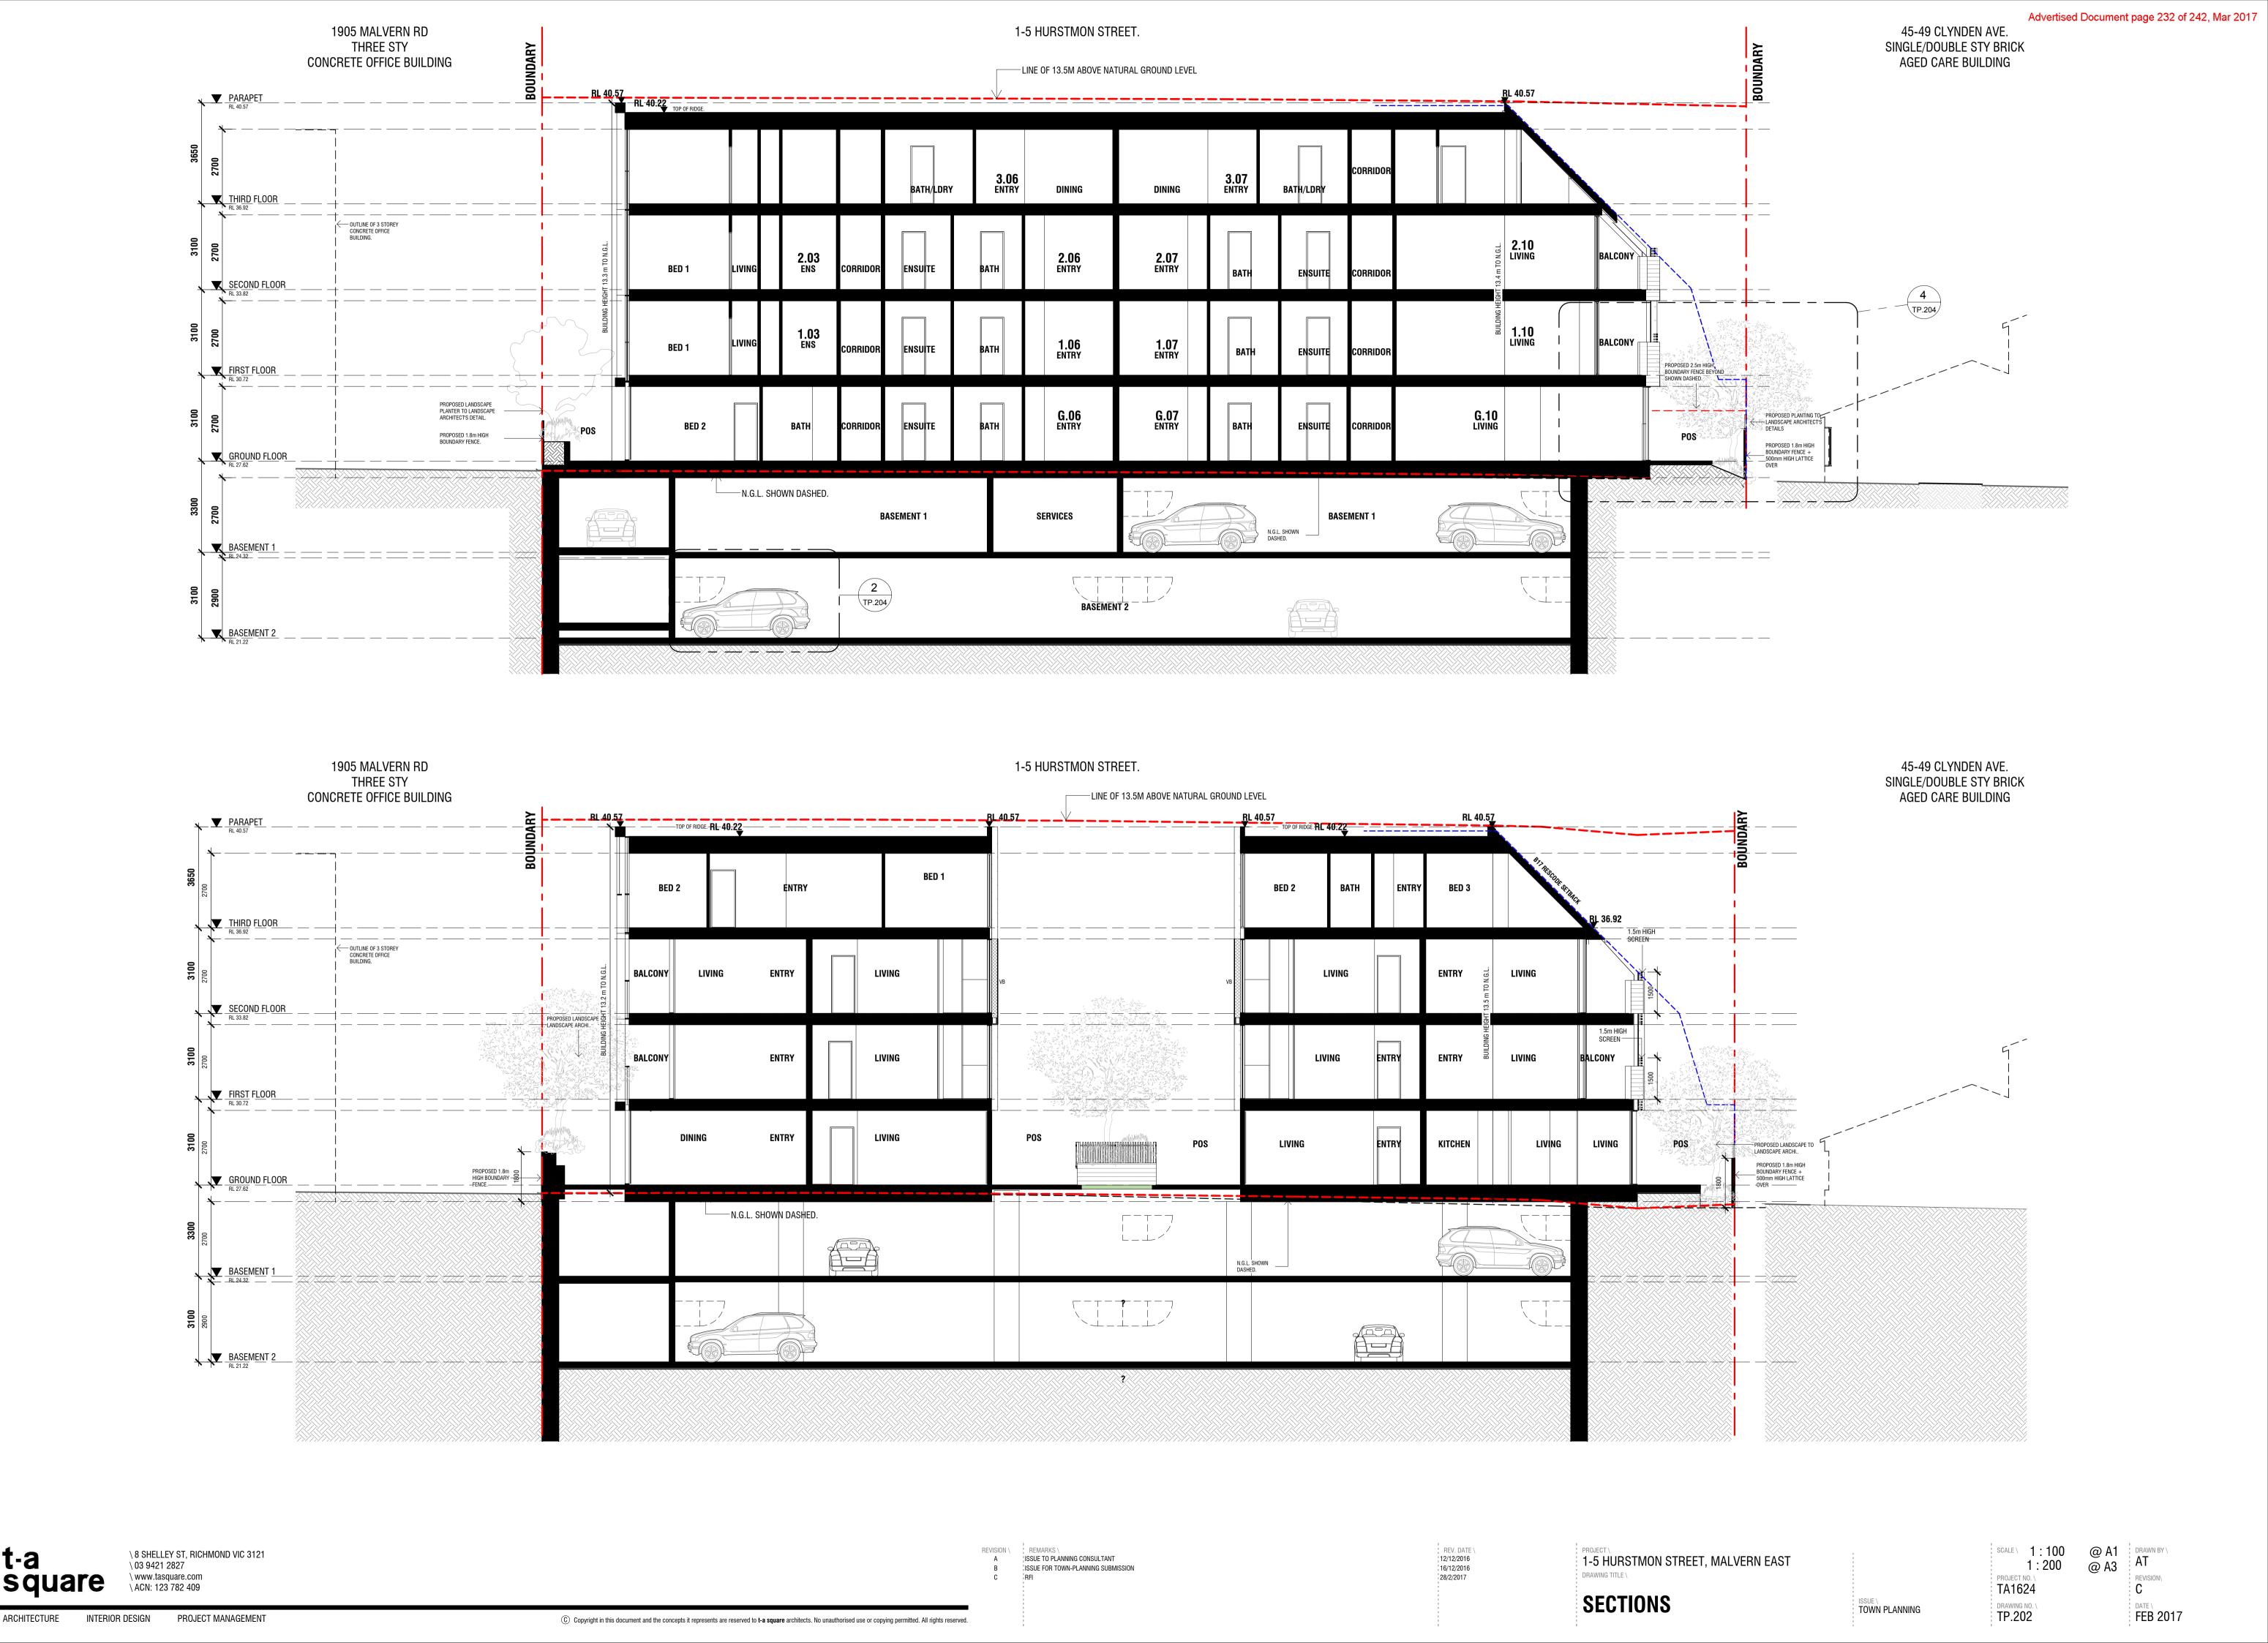

ADDING         |
| PROFILED METAL WALL CLADDING |
|                              |

METAL FINISH - CHARCOAL RENDERED WALL FINISH - DARK GREY

RENDERED WALL FINISH - WHITE TIMBER LOOKALIKE FINISH OR SIMILAR

TINTED GLAZING - GREY

\ 8 SHELLEY ST, RICHMOND VIC 3121 \ 03 9421 2827 \ www.tasquare.com \ ACN: 123 782 409

ARCHITECTURE INTERIOR DESIGN PROJECT MANAGEMENT

REVISION \ REMARKS \ ISSUE TO PLANNING CONSULTANT ISSUE FOR TOWN-PLANNING SUBMISSION

© Copyright in this document and the concepts it represents are reserved to t-a square architects. No unauthorised use or copying permitted. All rights reserved.

REV. DATE \
12/12/2016
16/12/2016
28/2/2017

1-5 HURSTMON STREET, MALVERN EAST **ELEVATIONS** 

ISSUE \
TOWN PLANNING

SCALE \ 1:100 @ A1 DRAWN BY \ 1:200 @ A3 TA1624 TP.201 FEB 2017









TYPICAL OVERBONNET STORAGE DETAIL

1:50

1 SECTION THROUGH RAMP
TP.100 1:100



REVISION \ REMARKS \
A | ISSUE TO PLANNING CONSULTANT
B | ISSUE FOR TOWN-PLANNING SUBMISSION
C | RFI

© Copyright in this document and the concepts it represents are reserved to t-a square architects. No unauthorised use or copying permitted. All rights reserved.

PROJECT\
12/12/2016
16/12/2016
28/2/2017

PROJECT\
1-5 HURSTMON STREET, MALVERN EAST
DRAWING TITLE\

DETAILS

| SCALE | As indicated @ A1 | 1:200 @ A3 | AGP | REVISION | TA1624 | C | C |
| ISSUE | TOWN PLANNING | DRAWING NO. | TP.204 | FEB 2017



SHADOW DIAGRAM - PROPOSED - 22 SEPT 9AM
SCALE 1: 250

SHADOW DIAGRAM - EXISTING - 22 SEPT 9AM
SCALE 1: 250

LEGEND - SHADOWS EXTENT OF EXISTING SHADOWS CAST BY EXISTING BOUNDARY FENCES EXTENT OF EXIS