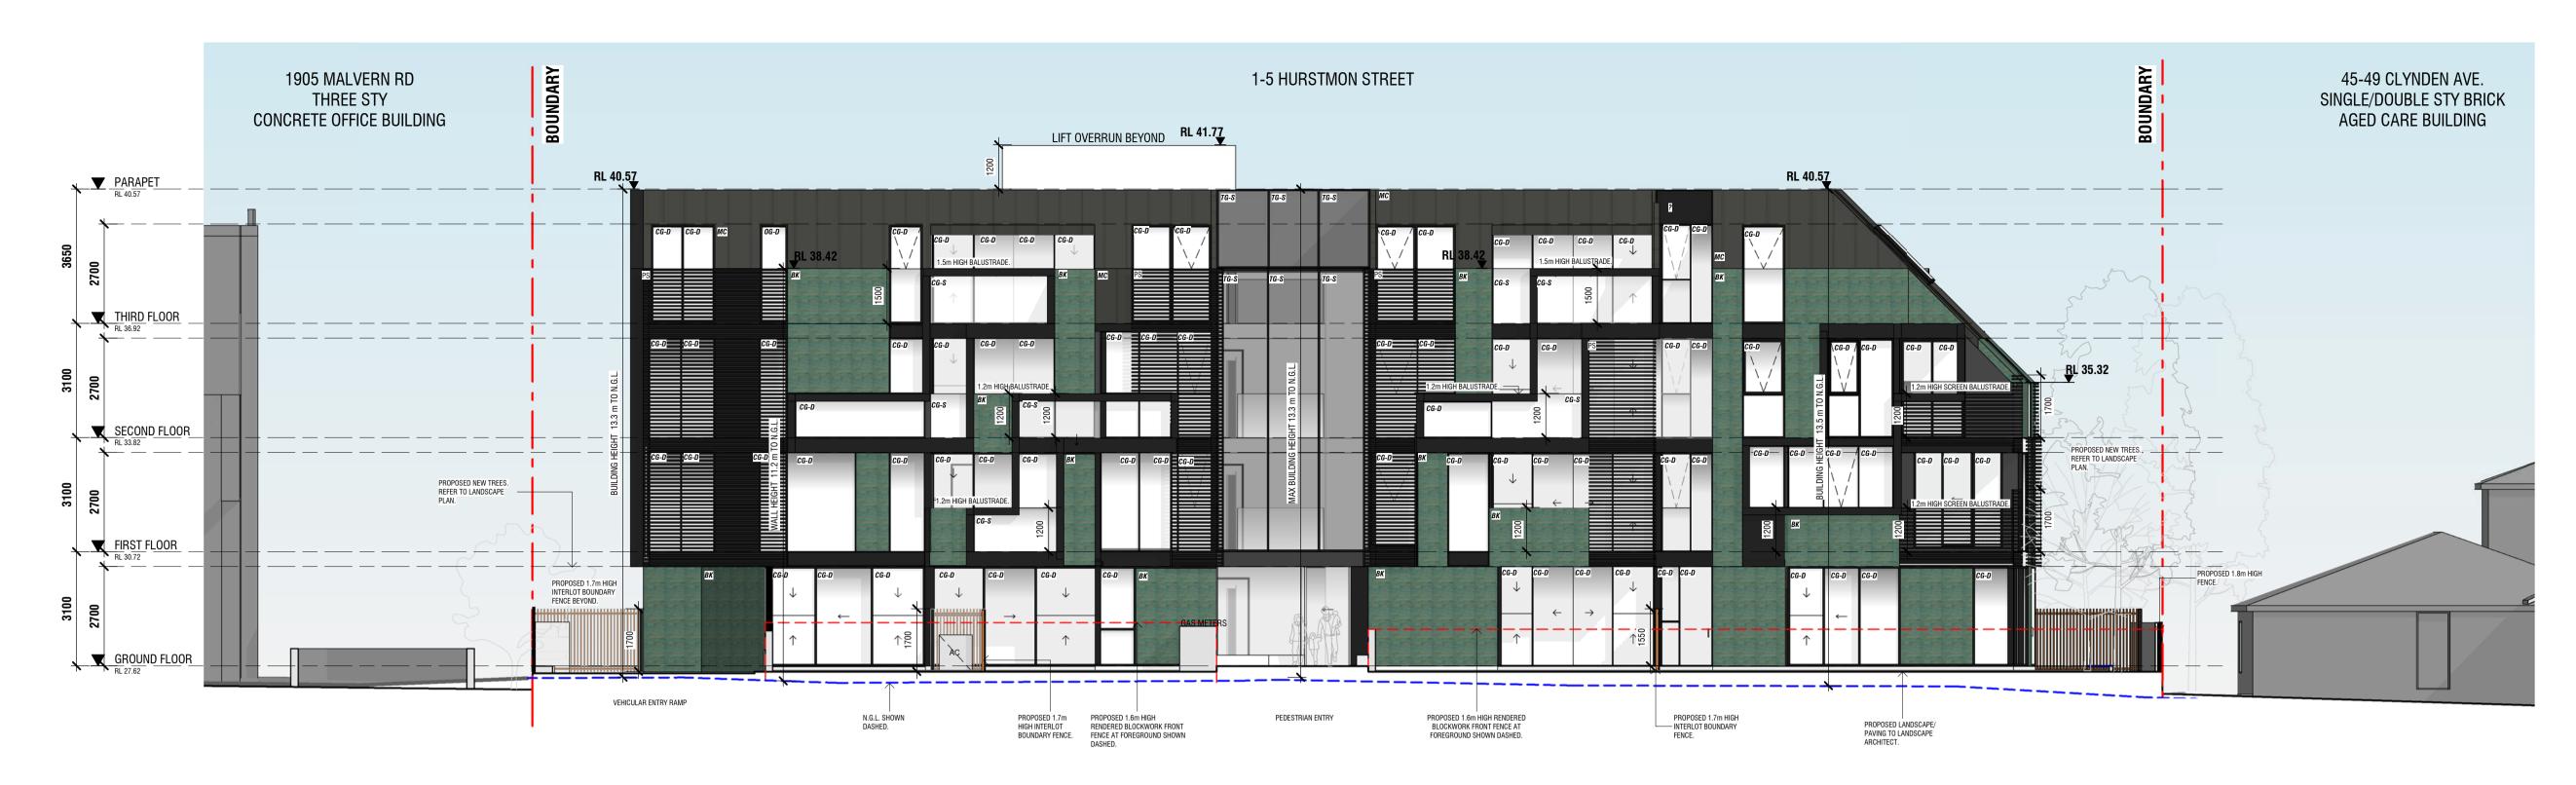

## **PLANT SCHEDULE**

|     | BOTANICAL NAME                                                                                                                                                                                                                              | COMMONINAME                                                                                                                                                                                                                                                                                                                                                                                                                                                                                                                                                                                                                                            | MATURE                                                                                                                                                                                                                                                                                                                                                                                                                                                                                                                                                                                                                                                                                                                                                                                                                                                                                                                                                                                                                                                                                                                                                                                                                                                                                                                                                                                                                                                                                                                                                                                                                                                                                                                                                                                                | MATURE                                                                                                                                                                                                                                                                                                                                                                                                                                                                                                                                                                                                                                                                                                                                                                                                                                                                                                                                                                                                                                                                                                                                                                                                                                                                                                                                                                                                                                                                                                                                                                                                                                                                                                                                                                                                                                                                                                                                                                                                                                                                                                                         |
|-----|---------------------------------------------------------------------------------------------------------------------------------------------------------------------------------------------------------------------------------------------|--------------------------------------------------------------------------------------------------------------------------------------------------------------------------------------------------------------------------------------------------------------------------------------------------------------------------------------------------------------------------------------------------------------------------------------------------------------------------------------------------------------------------------------------------------------------------------------------------------------------------------------------------------|-------------------------------------------------------------------------------------------------------------------------------------------------------------------------------------------------------------------------------------------------------------------------------------------------------------------------------------------------------------------------------------------------------------------------------------------------------------------------------------------------------------------------------------------------------------------------------------------------------------------------------------------------------------------------------------------------------------------------------------------------------------------------------------------------------------------------------------------------------------------------------------------------------------------------------------------------------------------------------------------------------------------------------------------------------------------------------------------------------------------------------------------------------------------------------------------------------------------------------------------------------------------------------------------------------------------------------------------------------------------------------------------------------------------------------------------------------------------------------------------------------------------------------------------------------------------------------------------------------------------------------------------------------------------------------------------------------------------------------------------------------------------------------------------------------|--------------------------------------------------------------------------------------------------------------------------------------------------------------------------------------------------------------------------------------------------------------------------------------------------------------------------------------------------------------------------------------------------------------------------------------------------------------------------------------------------------------------------------------------------------------------------------------------------------------------------------------------------------------------------------------------------------------------------------------------------------------------------------------------------------------------------------------------------------------------------------------------------------------------------------------------------------------------------------------------------------------------------------------------------------------------------------------------------------------------------------------------------------------------------------------------------------------------------------------------------------------------------------------------------------------------------------------------------------------------------------------------------------------------------------------------------------------------------------------------------------------------------------------------------------------------------------------------------------------------------------------------------------------------------------------------------------------------------------------------------------------------------------------------------------------------------------------------------------------------------------------------------------------------------------------------------------------------------------------------------------------------------------------------------------------------------------------------------------------------------------|
|     | DO IT WHO IE TO WILL                                                                                                                                                                                                                        | COMMON NAME                                                                                                                                                                                                                                                                                                                                                                                                                                                                                                                                                                                                                                            | HEIGHT                                                                                                                                                                                                                                                                                                                                                                                                                                                                                                                                                                                                                                                                                                                                                                                                                                                                                                                                                                                                                                                                                                                                                                                                                                                                                                                                                                                                                                                                                                                                                                                                                                                                                                                                                                                                | MATURE<br>SPREAD                                                                                                                                                                                                                                                                                                                                                                                                                                                                                                                                                                                                                                                                                                                                                                                                                                                                                                                                                                                                                                                                                                                                                                                                                                                                                                                                                                                                                                                                                                                                                                                                                                                                                                                                                                                                                                                                                                                                                                                                                                                                                                               |
| Eg. | MEDIUM EVERGREEN TREES Tristaniopsis laurina Magnolia Grandiflora 'Alta' Hymenosporum flavum                                                                                                                                                | Kanooka<br>Southern Magnolia 'Alta'<br>Native Frangipani                                                                                                                                                                                                                                                                                                                                                                                                                                                                                                                                                                                               | 8.0-8.5m<br>9.0m<br>8.0-9.0m                                                                                                                                                                                                                                                                                                                                                                                                                                                                                                                                                                                                                                                                                                                                                                                                                                                                                                                                                                                                                                                                                                                                                                                                                                                                                                                                                                                                                                                                                                                                                                                                                                                                                                                                                                          | 4.5-5.0m<br>4.0m<br>3.5-4.0m                                                                                                                                                                                                                                                                                                                                                                                                                                                                                                                                                                                                                                                                                                                                                                                                                                                                                                                                                                                                                                                                                                                                                                                                                                                                                                                                                                                                                                                                                                                                                                                                                                                                                                                                                                                                                                                                                                                                                                                                                                                                                                   |
| Eg. | UPRIGHT DECIDUOUS TREES Pyrus calleryana 'Capital'                                                                                                                                                                                          | Capital Callery Pear                                                                                                                                                                                                                                                                                                                                                                                                                                                                                                                                                                                                                                   | 11.0m                                                                                                                                                                                                                                                                                                                                                                                                                                                                                                                                                                                                                                                                                                                                                                                                                                                                                                                                                                                                                                                                                                                                                                                                                                                                                                                                                                                                                                                                                                                                                                                                                                                                                                                                                                                                 | 3.0m                                                                                                                                                                                                                                                                                                                                                                                                                                                                                                                                                                                                                                                                                                                                                                                                                                                                                                                                                                                                                                                                                                                                                                                                                                                                                                                                                                                                                                                                                                                                                                                                                                                                                                                                                                                                                                                                                                                                                                                                                                                                                                                           |
| Eg. | SMALL DECIDUOUS TREES Lagerstroemia indica "Yuma"                                                                                                                                                                                           | Crepe Myrtle                                                                                                                                                                                                                                                                                                                                                                                                                                                                                                                                                                                                                                           | 4.0m                                                                                                                                                                                                                                                                                                                                                                                                                                                                                                                                                                                                                                                                                                                                                                                                                                                                                                                                                                                                                                                                                                                                                                                                                                                                                                                                                                                                                                                                                                                                                                                                                                                                                                                                                                                                  | 3.0m                                                                                                                                                                                                                                                                                                                                                                                                                                                                                                                                                                                                                                                                                                                                                                                                                                                                                                                                                                                                                                                                                                                                                                                                                                                                                                                                                                                                                                                                                                                                                                                                                                                                                                                                                                                                                                                                                                                                                                                                                                                                                                                           |
| Eg. | SMALL EVERGREEN TREES  Magnolia Grandiflora 'Little Gem' Camellia japonica                                                                                                                                                                  | Magnolia Little Gem<br>Japanese camellia                                                                                                                                                                                                                                                                                                                                                                                                                                                                                                                                                                                                               | 5.0m<br>3.0m                                                                                                                                                                                                                                                                                                                                                                                                                                                                                                                                                                                                                                                                                                                                                                                                                                                                                                                                                                                                                                                                                                                                                                                                                                                                                                                                                                                                                                                                                                                                                                                                                                                                                                                                                                                          | 3.0m<br>1.5.m                                                                                                                                                                                                                                                                                                                                                                                                                                                                                                                                                                                                                                                                                                                                                                                                                                                                                                                                                                                                                                                                                                                                                                                                                                                                                                                                                                                                                                                                                                                                                                                                                                                                                                                                                                                                                                                                                                                                                                                                                                                                                                                  |
|     | EVERGREEN CLIPPED HEDGE                                                                                                                                                                                                                     |                                                                                                                                                                                                                                                                                                                                                                                                                                                                                                                                                                                                                                                        | CLIPPED TO                                                                                                                                                                                                                                                                                                                                                                                                                                                                                                                                                                                                                                                                                                                                                                                                                                                                                                                                                                                                                                                                                                                                                                                                                                                                                                                                                                                                                                                                                                                                                                                                                                                                                                                                                                                            | :                                                                                                                                                                                                                                                                                                                                                                                                                                                                                                                                                                                                                                                                                                                                                                                                                                                                                                                                                                                                                                                                                                                                                                                                                                                                                                                                                                                                                                                                                                                                                                                                                                                                                                                                                                                                                                                                                                                                                                                                                                                                                                                              |
| Eg. | Luma apiculata                                                                                                                                                                                                                              | Chilean Myrtle                                                                                                                                                                                                                                                                                                                                                                                                                                                                                                                                                                                                                                         | 1.5 - 2.0m                                                                                                                                                                                                                                                                                                                                                                                                                                                                                                                                                                                                                                                                                                                                                                                                                                                                                                                                                                                                                                                                                                                                                                                                                                                                                                                                                                                                                                                                                                                                                                                                                                                                                                                                                                                            | 0.5 -1.0m                                                                                                                                                                                                                                                                                                                                                                                                                                                                                                                                                                                                                                                                                                                                                                                                                                                                                                                                                                                                                                                                                                                                                                                                                                                                                                                                                                                                                                                                                                                                                                                                                                                                                                                                                                                                                                                                                                                                                                                                                                                                                                                      |
|     | SHRUBS, TUFTED PLANTS & GROUNDO                                                                                                                                                                                                             | COVERS                                                                                                                                                                                                                                                                                                                                                                                                                                                                                                                                                                                                                                                 |                                                                                                                                                                                                                                                                                                                                                                                                                                                                                                                                                                                                                                                                                                                                                                                                                                                                                                                                                                                                                                                                                                                                                                                                                                                                                                                                                                                                                                                                                                                                                                                                                                                                                                                                                                                                       |                                                                                                                                                                                                                                                                                                                                                                                                                                                                                                                                                                                                                                                                                                                                                                                                                                                                                                                                                                                                                                                                                                                                                                                                                                                                                                                                                                                                                                                                                                                                                                                                                                                                                                                                                                                                                                                                                                                                                                                                                                                                                                                                |
| Eg. | Lomandra longifolia x confertifolia Dietes bicolor Correa alba var. alba Correa reflexa var.'numarifolia' Correa dusky bells Brachycome multifida Clivia Miniata Aspidistra elatior Myoporum parvifolium 'fine leaf' Juniperus horizontalis | Lime Tuff Yellow Wild Iris Coastal Correa Dwarf Correa Dwarf Correa Cut leaf Daisy Kaffir lily Cast Iron Plant Creeping Boobialla Horizontal Juniper                                                                                                                                                                                                                                                                                                                                                                                                                                                                                                   | 0.5m<br>1.0m<br>1.0-1.5m<br>1.0-1.5m<br>1.0-1.5m<br>0.3m<br>0.5m<br>0.5m<br>Prostrate<br>Prostrate                                                                                                                                                                                                                                                                                                                                                                                                                                                                                                                                                                                                                                                                                                                                                                                                                                                                                                                                                                                                                                                                                                                                                                                                                                                                                                                                                                                                                                                                                                                                                                                                                                                                                                    | 0.5m<br>1.0m<br>1.0m<br>1.0m<br>0.5m<br>0.5m<br>0.5m<br>1.5-2.0m                                                                                                                                                                                                                                                                                                                                                                                                                                                                                                                                                                                                                                                                                                                                                                                                                                                                                                                                                                                                                                                                                                                                                                                                                                                                                                                                                                                                                                                                                                                                                                                                                                                                                                                                                                                                                                                                                                                                                                                                                                                               |
|     | EVERGREEN CLIMBING PLANTS                                                                                                                                                                                                                   |                                                                                                                                                                                                                                                                                                                                                                                                                                                                                                                                                                                                                                                        |                                                                                                                                                                                                                                                                                                                                                                                                                                                                                                                                                                                                                                                                                                                                                                                                                                                                                                                                                                                                                                                                                                                                                                                                                                                                                                                                                                                                                                                                                                                                                                                                                                                                                                                                                                                                       |                                                                                                                                                                                                                                                                                                                                                                                                                                                                                                                                                                                                                                                                                                                                                                                                                                                                                                                                                                                                                                                                                                                                                                                                                                                                                                                                                                                                                                                                                                                                                                                                                                                                                                                                                                                                                                                                                                                                                                                                                                                                                                                                |
| Eg. | Ficus pumila<br>Trachelospermum jasminoides                                                                                                                                                                                                 | Climbing Fig<br>Chinese Star Jasmine                                                                                                                                                                                                                                                                                                                                                                                                                                                                                                                                                                                                                   | 3.0-5.0m<br>3.0-5.0m                                                                                                                                                                                                                                                                                                                                                                                                                                                                                                                                                                                                                                                                                                                                                                                                                                                                                                                                                                                                                                                                                                                                                                                                                                                                                                                                                                                                                                                                                                                                                                                                                                                                                                                                                                                  | 3.0-5.0m<br>3.0-5.0m                                                                                                                                                                                                                                                                                                                                                                                                                                                                                                                                                                                                                                                                                                                                                                                                                                                                                                                                                                                                                                                                                                                                                                                                                                                                                                                                                                                                                                                                                                                                                                                                                                                                                                                                                                                                                                                                                                                                                                                                                                                                                                           |
|     | Eg. Eg. Eg.                                                                                                                                                                                                                                 | Eg. Tristaniopsis laurina Magnolia Grandiflora 'Alta' Hymenosporum flavum  UPRIGHT DECIDUOUS TREES  Eg. Pyrus calleryana 'Capital'  SMALL DECIDUOUS TREES  Eg. Lagerstroemia indica "Yuma"  SMALL EVERGREEN TREES  Eg. Magnolia Grandiflora 'Little Gem' Camellia japonica  EVERGREEN CLIPPED HEDGE  Eg. Luma apiculata  SHRUBS, TUFTED PLANTS & GROUNDO Lomandra longifolia x confertifolia  Eg. Dietes bicolor Correa alba var. alba Correa reflexa var.'numarifolia' Correa dusky bells Brachycome multifida Clivia Miniata Aspidistra elatior Myoporum parvifolium 'fine leaf' Juniperus horizontalis  EVERGREEN CLIMBING PLANTS  Eg. Ficus pumila | Eg. Tristaniopsis laurina Magnolia Grandiflora 'Alta' Hymenosporum flavum MPRIGHT DECIDUOUS TREES Eg. Pyrus calleryana 'Capital'  SMALL DECIDUOUS TREES Eg. Lagerstroemia indica "Yuma"  SMALL EVERGREEN TREES Eg. Magnolia Grandiflora 'Little Gem' Camellia japonica  EVERGREEN CLIPPED HEDGE Eg. Luma apiculata  EVERGREEN CLIPPED HENGE Eg. Lomandra longifolia x confertifolia Eg. Dietes bicolor Correa alba var. alba Correa eflexa var. 'numarifolia' Correa dusky bells Brachycome multifida Clivia Miniata Aspidistra elatior Myoporum parvifolium 'fine leaf' Juniperus horizontalis  EyErGREEN CLIMBING PLANTS Eg. Ficus pumila  Kanooka Southern Magnolia 'Alta' Native Frangipani | Eg. Tristaniopsis laurina Magnolia Grandiflora 'Alta' Hymenosporum flavum Magnolia Grandiflora 'Alta' Hymenosporum flavum Magnolia Capital'  UPRIGHT DECIDUOUS TREES  Eg. Pyrus calleryana 'Capital'  SMALL DECIDUOUS TREES  Eg. Lagerstroemia indica "Yuma"  SMALL EVERGREEN TREES  Eg. Magnolia Grandiflora 'Little Gem' Camellia japonica  EVERGREEN CLIPPED HEDGE  Eg. Luma apiculata  Chilean Myrtle  Lomandra longifolia x confertifolia  Lime Tuff Dietes bicolor Correa alba var. alba Correa alba var. alba Correa quisky bells Dietes dus var. alba Correa dusky bells Dietes dus var. alba Correa dusky bells Dietes dus var. alta (and to the correa of th |