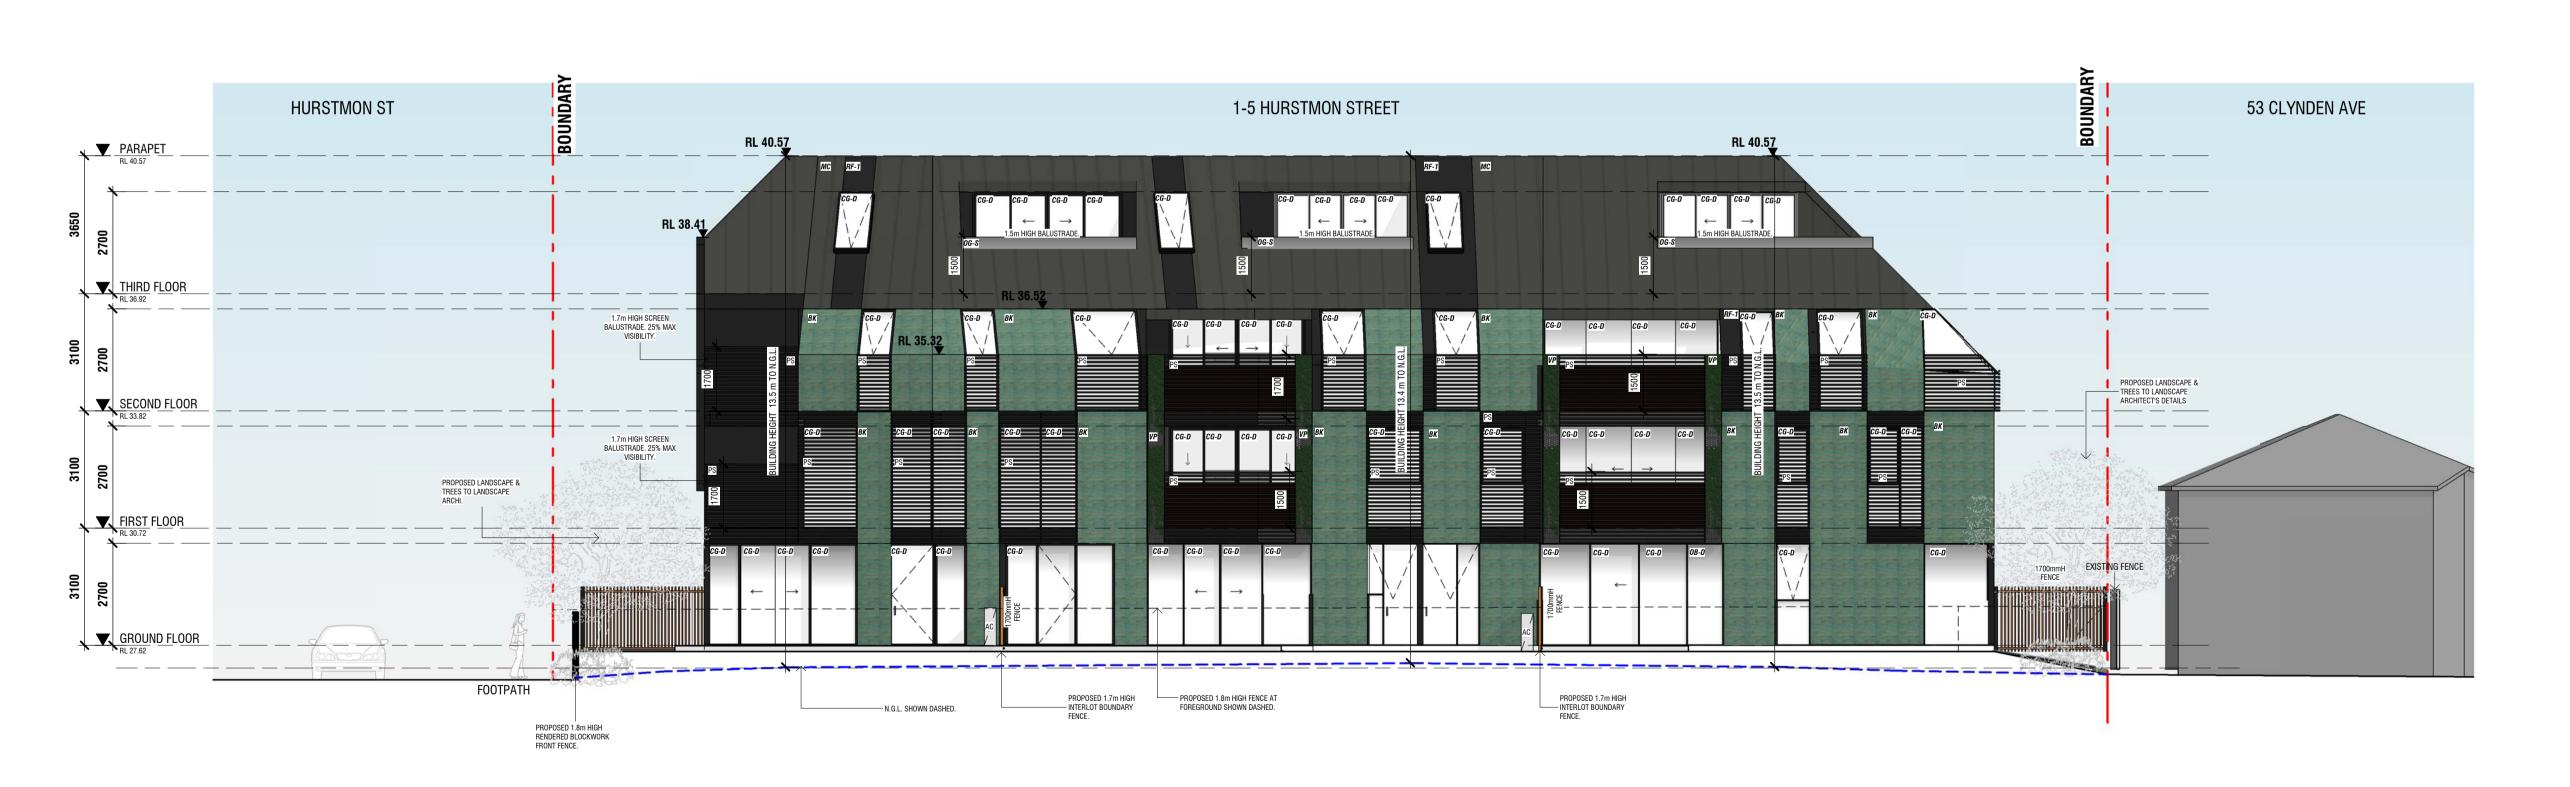

## **PLANT SCHEDULE**

|     | BOTANICAL NAME                                                                                                                                                                                                                              | COMMONINAME                                                                                                                                                                                                                                                                                                                                                                                                                                                                                                                                                                                                                                            | MATURE                                                                                                                                                                                                                                                                                                                                                                                                                                                                                                                                                                                                                                                                                                                                                                                                                                                                                                                                                                                                                                                                                                                                                                                                                                                                                                                                                                                                                                                                                                                                                                                                                                                                                                                                                                                                | MATURE                                                                                                                                                                                                                                                                                                                                                                                                                                                                                                                                                                                                                                                                                                                                                                                                                                                                                                                                                                                                                                                                                                                                                                                                                                                                                                                                                                                                                                                                                                                                                                                                                                                                                                                                                                                                                                                                                                                                                                                                                                                                                                                         |
|-----|---------------------------------------------------------------------------------------------------------------------------------------------------------------------------------------------------------------------------------------------|--------------------------------------------------------------------------------------------------------------------------------------------------------------------------------------------------------------------------------------------------------------------------------------------------------------------------------------------------------------------------------------------------------------------------------------------------------------------------------------------------------------------------------------------------------------------------------------------------------------------------------------------------------|-------------------------------------------------------------------------------------------------------------------------------------------------------------------------------------------------------------------------------------------------------------------------------------------------------------------------------------------------------------------------------------------------------------------------------------------------------------------------------------------------------------------------------------------------------------------------------------------------------------------------------------------------------------------------------------------------------------------------------------------------------------------------------------------------------------------------------------------------------------------------------------------------------------------------------------------------------------------------------------------------------------------------------------------------------------------------------------------------------------------------------------------------------------------------------------------------------------------------------------------------------------------------------------------------------------------------------------------------------------------------------------------------------------------------------------------------------------------------------------------------------------------------------------------------------------------------------------------------------------------------------------------------------------------------------------------------------------------------------------------------------------------------------------------------------|--------------------------------------------------------------------------------------------------------------------------------------------------------------------------------------------------------------------------------------------------------------------------------------------------------------------------------------------------------------------------------------------------------------------------------------------------------------------------------------------------------------------------------------------------------------------------------------------------------------------------------------------------------------------------------------------------------------------------------------------------------------------------------------------------------------------------------------------------------------------------------------------------------------------------------------------------------------------------------------------------------------------------------------------------------------------------------------------------------------------------------------------------------------------------------------------------------------------------------------------------------------------------------------------------------------------------------------------------------------------------------------------------------------------------------------------------------------------------------------------------------------------------------------------------------------------------------------------------------------------------------------------------------------------------------------------------------------------------------------------------------------------------------------------------------------------------------------------------------------------------------------------------------------------------------------------------------------------------------------------------------------------------------------------------------------------------------------------------------------------------------|
|     | DO IT WHO IE TO WILL                                                                                                                                                                                                                        | COMMON NAME                                                                                                                                                                                                                                                                                                                                                                                                                                                                                                                                                                                                                                            | HEIGHT                                                                                                                                                                                                                                                                                                                                                                                                                                                                                                                                                                                                                                                                                                                                                                                                                                                                                                                                                                                                                                                                                                                                                                                                                                                                                                                                                                                                                                                                                                                                                                                                                                                                                                                                                                                                | MATURE<br>SPREAD                                                                                                                                                                                                                                                                                                                                                                                                                                                                                                                                                                                                                                                                                                                                                                                                                                                                                                                                                                                                                                                                                                                                                                                                                                                                                                                                                                                                                                                                                                                                                                                                                                                                                                                                                                                                                                                                                                                                                                                                                                                                                                               |
| Eg. | MEDIUM EVERGREEN TREES Tristaniopsis laurina Magnolia Grandiflora 'Alta' Hymenosporum flavum                                                                                                                                                | Kanooka<br>Southern Magnolia 'Alta'<br>Native Frangipani                                                                                                                                                                                                                                                                                                                                                                                                                                                                                                                                                                                               | 8.0-8.5m<br>9.0m<br>8.0-9.0m                                                                                                                                                                                                                                                                                                                                                                                                                                                                                                                                                                                                                                                                                                                                                                                                                                                                                                                                                                                                                                                                                                                                                                                                                                                                                                                                                                                                                                                                                                                                                                                                                                                                                                                                                                          | 4.5-5.0m<br>4.0m<br>3.5-4.0m                                                                                                                                                                                                                                                                                                                                                                                                                                                                                                                                                                                                                                                                                                                                                                                                                                                                                                                                                                                                                                                                                                                                                                                                                                                                                                                                                                                                                                                                                                                                                                                                                                                                                                                                                                                                                                                                                                                                                                                                                                                                                                   |
| Eg. | UPRIGHT DECIDUOUS TREES Pyrus calleryana 'Capital'                                                                                                                                                                                          | Capital Callery Pear                                                                                                                                                                                                                                                                                                                                                                                                                                                                                                                                                                                                                                   | 11.0m                                                                                                                                                                                                                                                                                                                                                                                                                                                                                                                                                                                                                                                                                                                                                                                                                                                                                                                                                                                                                                                                                                                                                                                                                                                                                                                                                                                                                                                                                                                                                                                                                                                                                                                                                                                                 | 3.0m                                                                                                                                                                                                                                                                                                                                                                                                                                                                                                                                                                                                                                                                                                                                                                                                                                                                                                                                                                                                                                                                                                                                                                                                                                                                                                                                                                                                                                                                                                                                                                                                                                                                                                                                                                                                                                                                                                                                                                                                                                                                                                                           |
| Eg. | SMALL DECIDUOUS TREES Lagerstroemia indica "Yuma"                                                                                                                                                                                           | Crepe Myrtle                                                                                                                                                                                                                                                                                                                                                                                                                                                                                                                                                                                                                                           | 4.0m                                                                                                                                                                                                                                                                                                                                                                                                                                                                                                                                                                                                                                                                                                                                                                                                                                                                                                                                                                                                                                                                                                                                                                                                                                                                                                                                                                                                                                                                                                                                                                                                                                                                                                                                                                                                  | 3.0m                                                                                                                                                                                                                                                                                                                                                                                                                                                                                                                                                                                                                                                                                                                                                                                                                                                                                                                                                                                                                                                                                                                                                                                                                                                                                                                                                                                                                                                                                                                                                                                                                                                                                                                                                                                                                                                                                                                                                                                                                                                                                                                           |
| Eg. | SMALL EVERGREEN TREES  Magnolia Grandiflora 'Little Gem' Camellia japonica                                                                                                                                                                  | Magnolia Little Gem<br>Japanese camellia                                                                                                                                                                                                                                                                                                                                                                                                                                                                                                                                                                                                               | 5.0m<br>3.0m                                                                                                                                                                                                                                                                                                                                                                                                                                                                                                                                                                                                                                                                                                                                                                                                                                                                                                                                                                                                                                                                                                                                                                                                                                                                                                                                                                                                                                                                                                                                                                                                                                                                                                                                                                                          | 3.0m<br>1.5.m                                                                                                                                                                                                                                                                                                                                                                                                                                                                                                                                                                                                                                                                                                                                                                                                                                                                                                                                                                                                                                                                                                                                                                                                                                                                                                                                                                                                                                                                                                                                                                                                                                                                                                                                                                                                                                                                                                                                                                                                                                                                                                                  |
|     | EVERGREEN CLIPPED HEDGE                                                                                                                                                                                                                     |                                                                                                                                                                                                                                                                                                                                                                                                                                                                                                                                                                                                                                                        | CLIPPED TO                                                                                                                                                                                                                                                                                                                                                                                                                                                                                                                                                                                                                                                                                                                                                                                                                                                                                                                                                                                                                                                                                                                                                                                                                                                                                                                                                                                                                                                                                                                                                                                                                                                                                                                                                                                            | :                                                                                                                                                                                                                                                                                                                                                                                                                                                                                                                                                                                                                                                                                                                                                                                                                                                                                                                                                                                                                                                                                                                                                                                                                                                                                                                                                                                                                                                                                                                                                                                                                                                                                                                                                                                                                                                                                                                                                                                                                                                                                                                              |
| Eg. | Luma apiculata                                                                                                                                                                                                                              | Chilean Myrtle                                                                                                                                                                                                                                                                                                                                                                                                                                                                                                                                                                                                                                         | 1.5 - 2.0m                                                                                                                                                                                                                                                                                                                                                                                                                                                                                                                                                                                                                                                                                                                                                                                                                                                                                                                                                                                                                                                                                                                                                                                                                                                                                                                                                                                                                                                                                                                                                                                                                                                                                                                                                                                            | 0.5 -1.0m                                                                                                                                                                                                                                                                                                                                                                                                                                                                                                                                                                                                                                                                                                                                                                                                                                                                                                                                                                                                                                                                                                                                                                                                                                                                                                                                                                                                                                                                                                                                                                                                                                                                                                                                                                                                                                                                                                                                                                                                                                                                                                                      |
|     | SHRUBS, TUFTED PLANTS & GROUNDO                                                                                                                                                                                                             | COVERS                                                                                                                                                                                                                                                                                                                                                                                                                                                                                                                                                                                                                                                 |                                                                                                                                                                                                                                                                                                                                                                                                                                                                                                                                                                                                                                                                                                                                                                                                                                                                                                                                                                                                                                                                                                                                                                                                                                                                                                                                                                                                                                                                                                                                                                                                                                                                                                                                                                                                       |                                                                                                                                                                                                                                                                                                                                                                                                                                                                                                                                                                                                                                                                                                                                                                                                                                                                                                                                                                                                                                                                                                                                                                                                                                                                                                                                                                                                                                                                                                                                                                                                                                                                                                                                                                                                                                                                                                                                                                                                                                                                                                                                |
| Eg. | Lomandra longifolia x confertifolia Dietes bicolor Correa alba var. alba Correa reflexa var.'numarifolia' Correa dusky bells Brachycome multifida Clivia Miniata Aspidistra elatior Myoporum parvifolium 'fine leaf' Juniperus horizontalis | Lime Tuff Yellow Wild Iris Coastal Correa Dwarf Correa Dwarf Correa Cut leaf Daisy Kaffir lily Cast Iron Plant Creeping Boobialla Horizontal Juniper                                                                                                                                                                                                                                                                                                                                                                                                                                                                                                   | 0.5m<br>1.0m<br>1.0-1.5m<br>1.0-1.5m<br>1.0-1.5m<br>0.3m<br>0.5m<br>0.5m<br>Prostrate<br>Prostrate                                                                                                                                                                                                                                                                                                                                                                                                                                                                                                                                                                                                                                                                                                                                                                                                                                                                                                                                                                                                                                                                                                                                                                                                                                                                                                                                                                                                                                                                                                                                                                                                                                                                                                    | 0.5m<br>1.0m<br>1.0m<br>1.0m<br>0.5m<br>0.5m<br>0.5m<br>1.5-2.0m                                                                                                                                                                                                                                                                                                                                                                                                                                                                                                                                                                                                                                                                                                                                                                                                                                                                                                                                                                                                                                                                                                                                                                                                                                                                                                                                                                                                                                                                                                                                                                                                                                                                                                                                                                                                                                                                                                                                                                                                                                                               |
|     | EVERGREEN CLIMBING PLANTS                                                                                                                                                                                                                   |                                                                                                                                                                                                                                                                                                                                                                                                                                                                                                                                                                                                                                                        |                                                                                                                                                                                                                                                                                                                                                                                                                                                                                                                                                                                                                                                                                                                                                                                                                                                                                                                                                                                                                                                                                                                                                                                                                                                                                                                                                                                                                                                                                                                                                                                                                                                                                                                                                                                                       |                                                                                                                                                                                                                                                                                                                                                                                                                                                                                                                                                                                                                                                                                                                                                                                                                                                                                                                                                                                                                                                                                                                                                                                                                                                                                                                                                                                                                                                                                                                                                                                                                                                                                                                                                                                                                                                                                                                                                                                                                                                                                                                                |
| Eg. | Ficus pumila<br>Trachelospermum jasminoides                                                                                                                                                                                                 | Climbing Fig<br>Chinese Star Jasmine                                                                                                                                                                                                                                                                                                                                                                                                                                                                                                                                                                                                                   | 3.0-5.0m<br>3.0-5.0m                                                                                                                                                                                                                                                                                                                                                                                                                                                                                                                                                                                                                                                                                                                                                                                                                                                                                                                                                                                                                                                                                                                                                                                                                                                                                                                                                                                                                                                                                                                                                                                                                                                                                                                                                                                  | 3.0-5.0m<br>3.0-5.0m                                                                                                                                                                                                                                                                                                                                                                                                                                                                                                                                                                                                                                                                                                                                                                                                                                                                                                                                                                                                                                                                                                                                                                                                                                                                                                                                                                                                                                                                                                                                                                                                                                                                                                                                                                                                                                                                                                                                                                                                                                                                                                           |
|     | Eg. Eg. Eg.                                                                                                                                                                                                                                 | Eg. Tristaniopsis laurina Magnolia Grandiflora 'Alta' Hymenosporum flavum  UPRIGHT DECIDUOUS TREES  Eg. Pyrus calleryana 'Capital'  SMALL DECIDUOUS TREES  Eg. Lagerstroemia indica "Yuma"  SMALL EVERGREEN TREES  Eg. Magnolia Grandiflora 'Little Gem' Camellia japonica  EVERGREEN CLIPPED HEDGE  Eg. Luma apiculata  SHRUBS, TUFTED PLANTS & GROUNDO Lomandra longifolia x confertifolia  Eg. Dietes bicolor Correa alba var. alba Correa reflexa var.'numarifolia' Correa dusky bells Brachycome multifida Clivia Miniata Aspidistra elatior Myoporum parvifolium 'fine leaf' Juniperus horizontalis  EVERGREEN CLIMBING PLANTS  Eg. Ficus pumila | Eg. Tristaniopsis laurina Magnolia Grandiflora 'Alta' Hymenosporum flavum MPRIGHT DECIDUOUS TREES Eg. Pyrus calleryana 'Capital'  SMALL DECIDUOUS TREES Eg. Lagerstroemia indica "Yuma"  SMALL EVERGREEN TREES Eg. Magnolia Grandiflora 'Little Gem' Camellia japonica  EVERGREEN CLIPPED HEDGE Eg. Luma apiculata  EVERGREEN CLIPPED HENGE Eg. Lomandra longifolia x confertifolia Eg. Dietes bicolor Correa alba var. alba Correa eflexa var. 'numarifolia' Correa dusky bells Brachycome multifida Clivia Miniata Aspidistra elatior Myoporum parvifolium 'fine leaf' Juniperus horizontalis  EyErGREEN CLIMBING PLANTS Eg. Ficus pumila  Kanooka Southern Magnolia 'Alta' Native Frangipani | Eg. Tristaniopsis laurina Magnolia Grandiflora 'Alta' Hymenosporum flavum Magnolia Grandiflora 'Alta' Hymenosporum flavum Magnolia Capital'  UPRIGHT DECIDUOUS TREES  Eg. Pyrus calleryana 'Capital'  SMALL DECIDUOUS TREES  Eg. Lagerstroemia indica "Yuma"  SMALL EVERGREEN TREES  Eg. Magnolia Grandiflora 'Little Gem' Camellia japonica  EVERGREEN CLIPPED HEDGE  Eg. Luma apiculata  Chilean Myrtle  Lomandra longifolia x confertifolia  Lime Tuff Dietes bicolor Correa alba var. alba Correa alba var. alba Correa quisky bells Dietes dus var. alba Correa dusky bells Dietes dus var. alba Correa dusky bells Dietes dus var. alta (and to the correa of th |