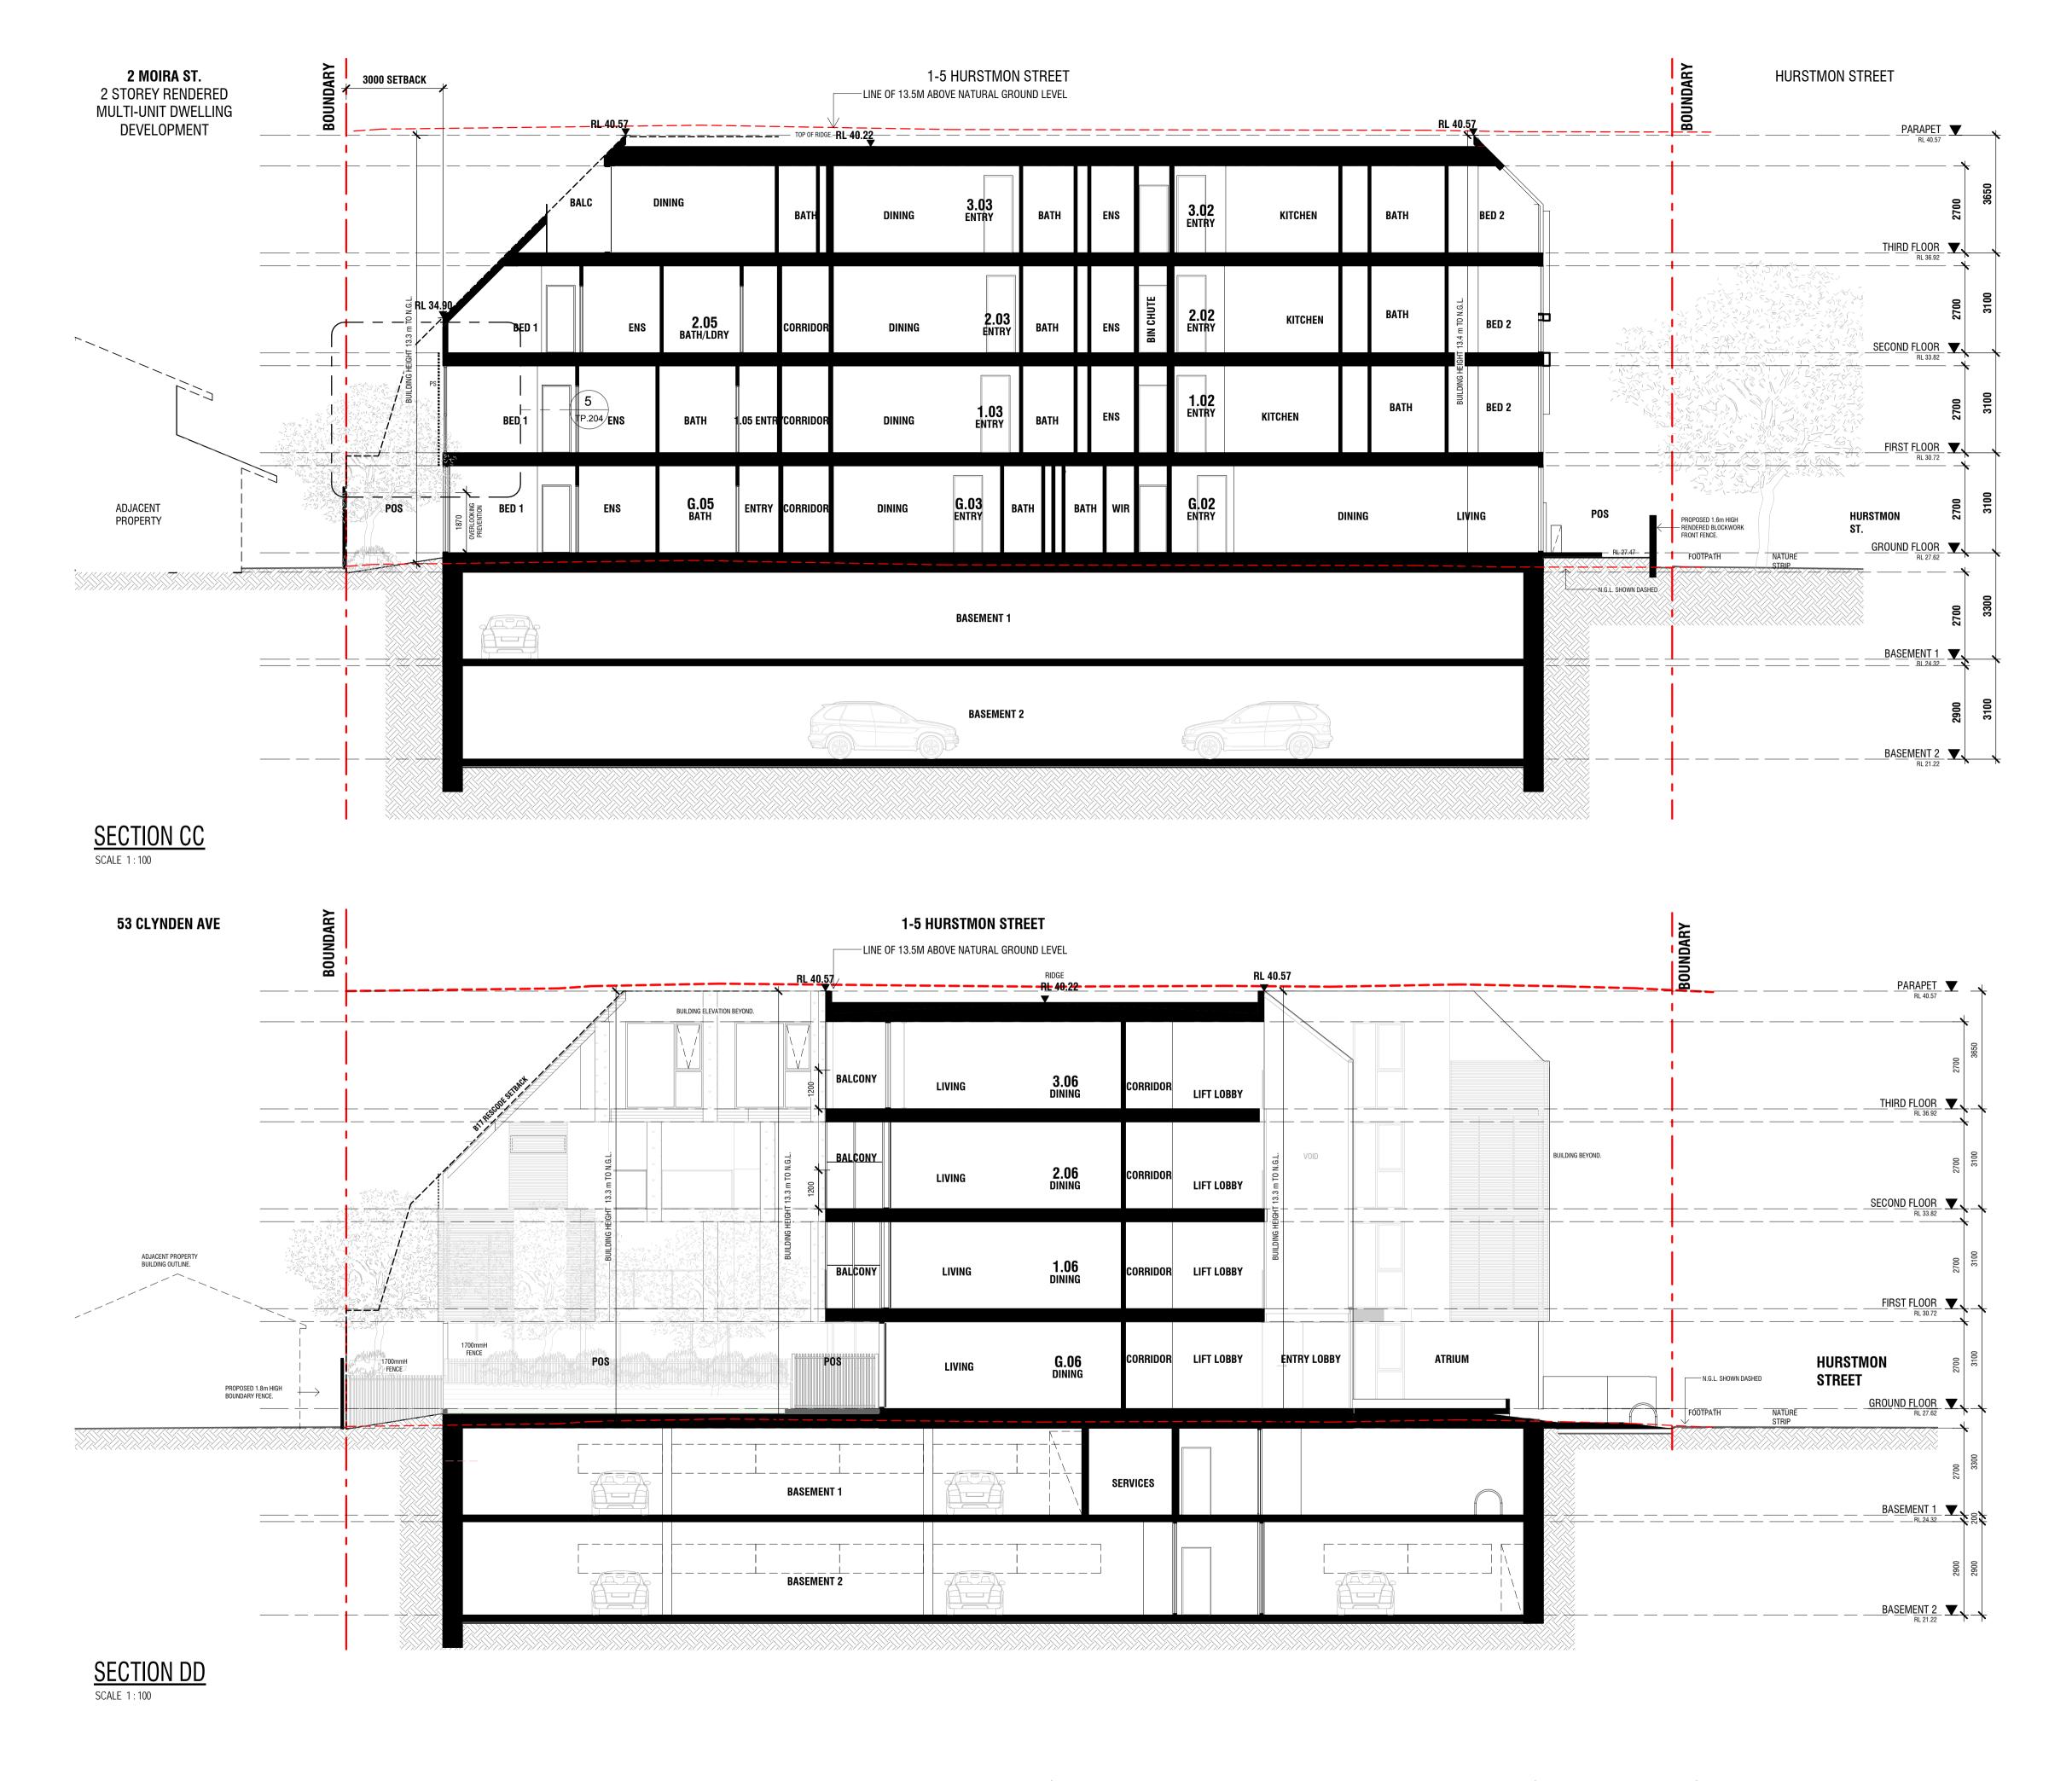

DING         |
| PROFILED METAL WALL CLADDING |
|                              |

METAL FINISH - CHARCOAL RENDERED WALL FINISH - DARK GREY

RENDERED WALL FINISH - WHITE TIMBER LOOKALIKE FINISH OR SIMILAR

TINTED GLAZING - GREY

\ 8 SHELLEY ST, RICHMOND VIC 3121 \ 03 9421 2827 \ www.tasquare.com \ ACN: 123 782 409

ARCHITECTURE INTERIOR DESIGN PROJECT MANAGEMENT

REVISION \ REMARKS \ ISSUE TO PLANNING CONSULTANT ISSUE FOR TOWN-PLANNING SUBMISSION

© Copyright in this document and the concepts it represents are reserved to t-a square architects. No unauthorised use or copying permitted. All rights reserved.

REV. DATE \
12/12/2016
16/12/2016
28/2/2017

1-5 HURSTMON STREET, MALVERN EAST **ELEVATIONS** 

ISSUE \
TOWN PLANNING

SCALE \ 1:100 @ A1 DRAWN BY \ 1:200 @ A3 TA1624 TP.201 FEB 2017









TYPICAL OVERBONNET STORAGE DETAIL

1:50

1 SECTION THROUGH RAMP
TP.100 1:100



REVISION \ REMARKS \
A | ISSUE TO PLANNING CONSULTANT
B | ISSUE FOR TOWN-PLANNING SUBMISSION
C | RFI

© Copyright in this document and the concepts it represents are reserved to t-a square architects. No unauthorised use or copying permitted. All rights reserved.

PROJECT\
12/12/2016
16/12/2016
28/2/2017

PROJECT\
1-5 HURSTMON STREET, MALVERN EAST
DRAWING TITLE\

DETAILS

| SCALE | As indicated @ A1 | 1:200 @ A3 | AGP | REVISION | TA1624 | C | C |
| ISSUE | TOWN PLANNING | DRAWING NO. | TP.204 | FEB 2017



SHADOW DIAGRAM - PROPOSED - 22 SEPT 9AM
SCALE 1: 250

SHADOW DIAGRAM - EXISTING - 22 SEPT 9AM
SCALE 1: 250

LEGEND - SHADOWS EXTENT OF EXISTING SHADOWS CAST BY EXISTING BOUNDARY FENCES EXTENT OF EXISTI