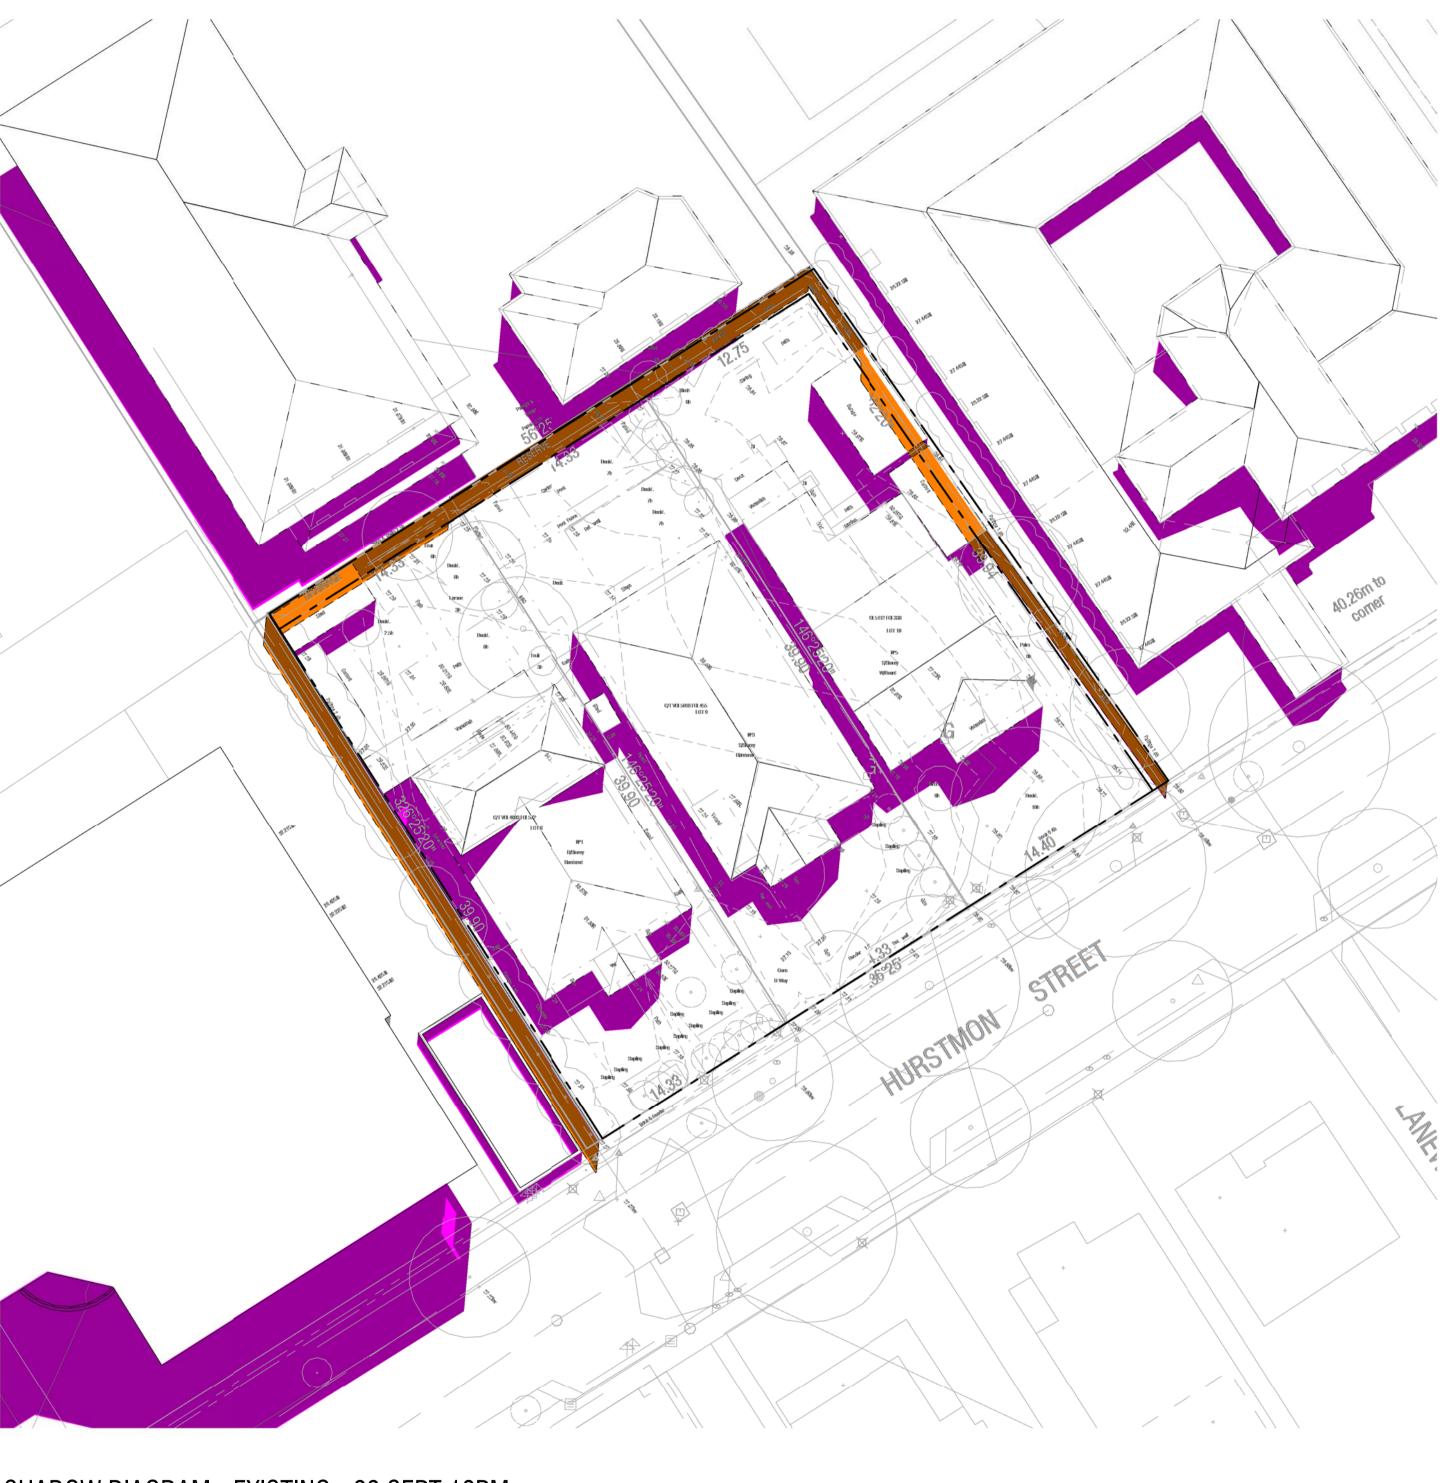

DOW DIAGRAM - EXISTING - 22 SEPT 9AM
SCALE 1: 250

LEGEND - SHADOWS EXTENT OF EXISTING SHADOWS CAST BY EXISTING BOUNDARY FENCES EXTENT OF EXISTING SHADOWS CAST BY EXISTING STRUCTURES EXTENT OF ADDITIONAL SHADOWS CAST BY PROPOSED STRUCTURES

\ 8 SHELLEY ST, RICHMOND VIC 3121 \ 03 9421 2827 \ www.tasquare.com \ ACN: 123 782 409

ARCHITECTURE INTERIOR DESIGN PROJECT MANAGEMENT

© Copyright in this document and the concepts it represents are reserved to **t-a square** architects. No unauthorised use or copying permitted. All rights reserved.

REVISION \ REMARKS \
A ; ISSUE TO PLANNING CONSULTANT
B ; ISSUE FOR TOWN-PLANNING SUBMISSION

REV. DATE \
12/12/2016
16/12/2016
28/2/2017

PROJECT \
1-5 HURSTMON STREET, MALVERN EAST
DRAWING TITLE \

**SHADOW DIAGRAMS** 

ISSUE \
TOWN PLANNING

FEB 2017



SHADOW DIAGRAM - EXISTING - 22 SEPT 12PM
SCALE 1: 250

SHADOW DIAGRAM - PROPOSED - 22 SEPT 12PM

t-a square

LEGEND - SHADOWS

EXTENT OF EXISTING SHADOWS CAST BY EXISTING BOUNDARY FENCES

EXTENT OF EXISTING SHADOWS CAST BY EXISTING STRUCTURES

EXTENT OF ADDITIONAL SHADOWS CAST BY PROPOSED STRUCTURES

\ 8 SHELLEY ST, RICHMOND VIC 3121 \ 03 9421 2827 \ www.tasquare.com \ ACN: 123 782 409

ARCHITECTURE INTERIOR DESIGN PROJECT MANAGEMENT

REVISION \ REMARKS \
A | ISSUE TO PLANNING CONSULTANT
B | ISSUE FOR TOWN-PLANNING SUBMISSION

REV. DATE \
12/12/2016
16/12/2016
28/2/2017

PROJECT \
1-5 HURSTMON STREET, MALVERN EAST
DRAWING TITLE \

ISSUE \
TOWN PLANNING

TA1624

PLANNING

TP 301

© Copyright in this document and the concepts it represents are reserved to 1-a square architects. No unauthor