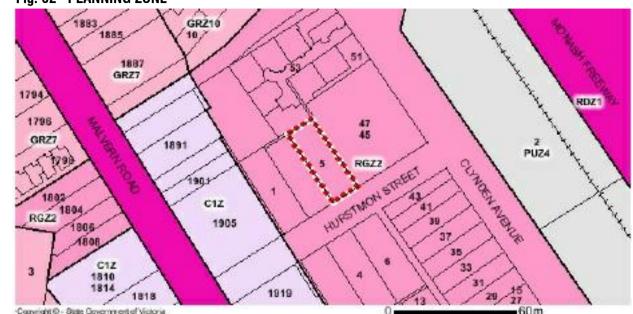

ense to use this document.

PROJECT No: DEC 2016

**ARCHITECTURE** INTERIOR DESIGN PROJECT MANAGEMENT

t-a square

TOWN-PLANNING

**t-a square** retains all common law, statutory law and other rights including copyright and intellectual property rights in respect of this document. The recipient indemnifies **t-a square** against all claims resulting from use of this document for any purpose other than its intended use, unauthorized changes or reuse of the document on other projects without the permission of **t-a square**.

8 Shelley St, Richmond VIC 3121 T: 9421 2827 \ www.tasquare.com \ ACN: 123 782 409

© Copyright in this document and the concepts it represents are reserved to t-a square architects. No unauthorised use or copying permitted. All rights reserved.

Fig. 02 PLANNING ZONE



## **SITE CONTEXT**

THE SUBJECT SITE IS LOCATED AT HURSTMON STREET, MALVERN EAST SURROUNDED BY MOIRA STREET, CLYNDEN AVENUE AND MALVERN ROAD. IT FALLS WITHIN THE JURISDICTION OF STONNINGTON CITY COUNCIL (LOCAL GOVERNMENT). THE SUBJECT SITE LIES APPROXIMATELY 12.2KM FROM MELBOURNE CBD AND IS WELL SERVED VIA MONASH FREEWAY. DARLING TRAIN STATION IS LOCATED WITHIN 190M OF THE SUBJECT SITE.

THE SUBJECT SITE IS AN AMALGAMATION OF THREE LOTS AND FALLS WITHIN THE RESIDENTIAL GROWTH ZONE (RGZ2). THE SUBJECT SITE IS BOUNDED BY A MIXTURE OF COMMERCIAL ZONES (C1Z), GENERAL RESIDENTIAL ZONES (GRZ10) AND PUBLIC USE (PUZ4) ZONES.

## **SITE AMENITIES**

## **RETAIL AMENITIES**

- MALVERN ROAD SHOPPING STRIP (100M WEST)
- DARLING ROAD SHOPPING STRIP (180M SOUTHWEST)
- 3. WAVERLEY ROAD SHOPPING STRIP