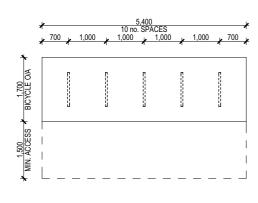

PROJECT
WESLEY BOATSHED
REDEVELOPMENT TITLE

**Proposed Elevations** 

SCALE PLOT DATE CAD FILE PROJECT | DWG | REV No.

AS SHOWN @ A3 DRAWN 23/06/2017 CHECKED

1112 | TP.08 | 03

**DETAILS - BICYCLE PARKING** 

NOTES

162 ALEXANDRA AVENUE SOUTH YARRA VIC 3141

WESLEY COLLEGE & MELBOURNE HIGH SCHOOL

Details - Bicycle parking

SCALE PLOT DATE CAD FILE PROJECT | DWG | REV No.

AS SHOWN @ A3 DRAWN 23/06/2017 CHECKED

1112 | TP.09 | 03

Received by City of Stonnington on 23/06/2017. Any document provided is made available for the sole purpose of enabling its consideration and review as part of a planning process under the Planning and Environment Act 1987. This information must not be used for any purpose which may breach any copyright.