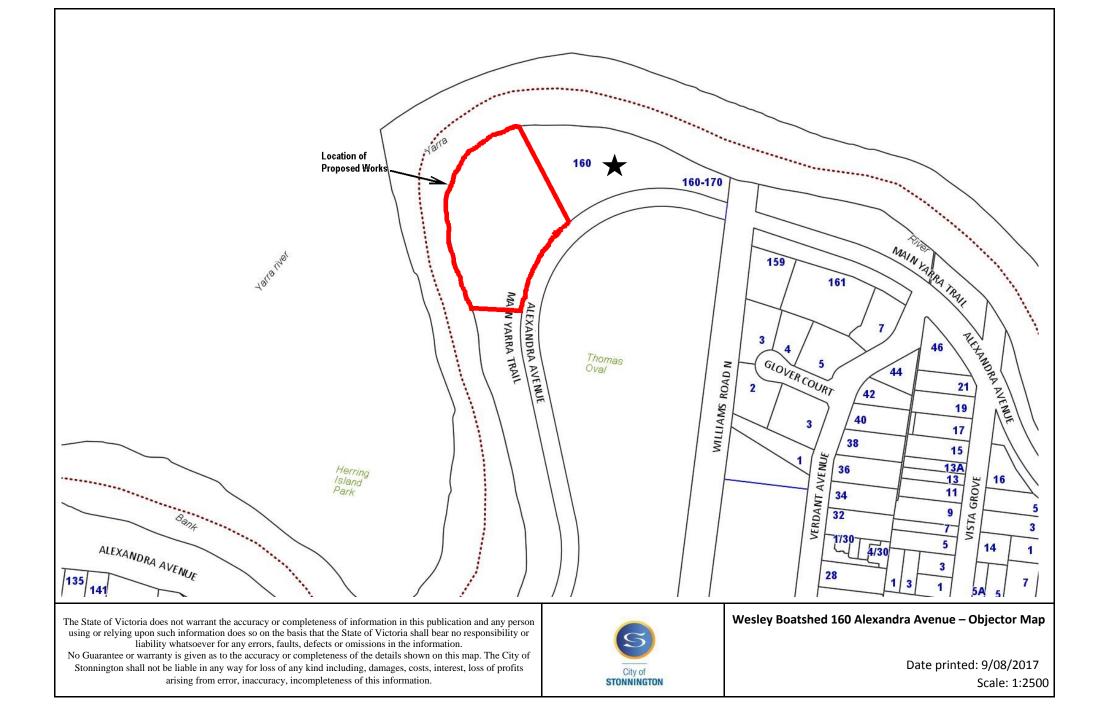

NOTES

162 ALEXANDRA AVENUE SOUTH YARRA VIC 3141

WESLEY COLLEGE & MELBOURNE HIGH SCHOOL