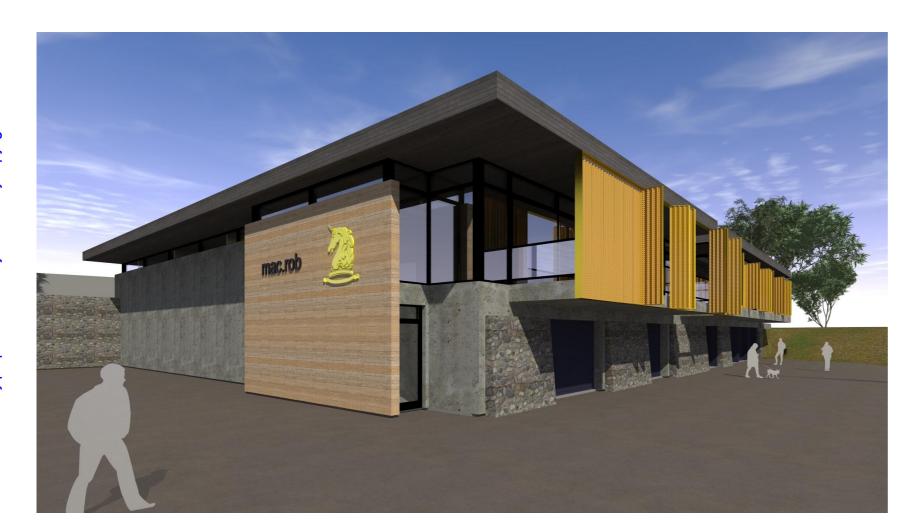

## FMSA | Architecture

Fooks Martin Sandow Anson Pty Ltd Level 2, 182 Capel Street North Melbourne VIC 3051

T: 03 9329 6555 info@fmsa.com.au ABN 44 005 000 859

F: 03 9328 4909 www.fmsa.com.au ARBV 50053

PROJECT
WESLEY BOATSHED
REDEVELOPMENT TITLE 3D Views

SCALE PLOT DATE CAD FILE PROJECT | DWG | REV No.

AS SHOWN @ A3 DRAWN 23/06/2017 CHECKED

1112 | TP.11 | 03

162 ALEXANDRA AVENUE SOUTH YARRA VIC 3141

WESLEY COLLEGE & MELBOURNE HIGH SCHOOL

PRELIMINARY
NOT FOR CONSTRUCTION