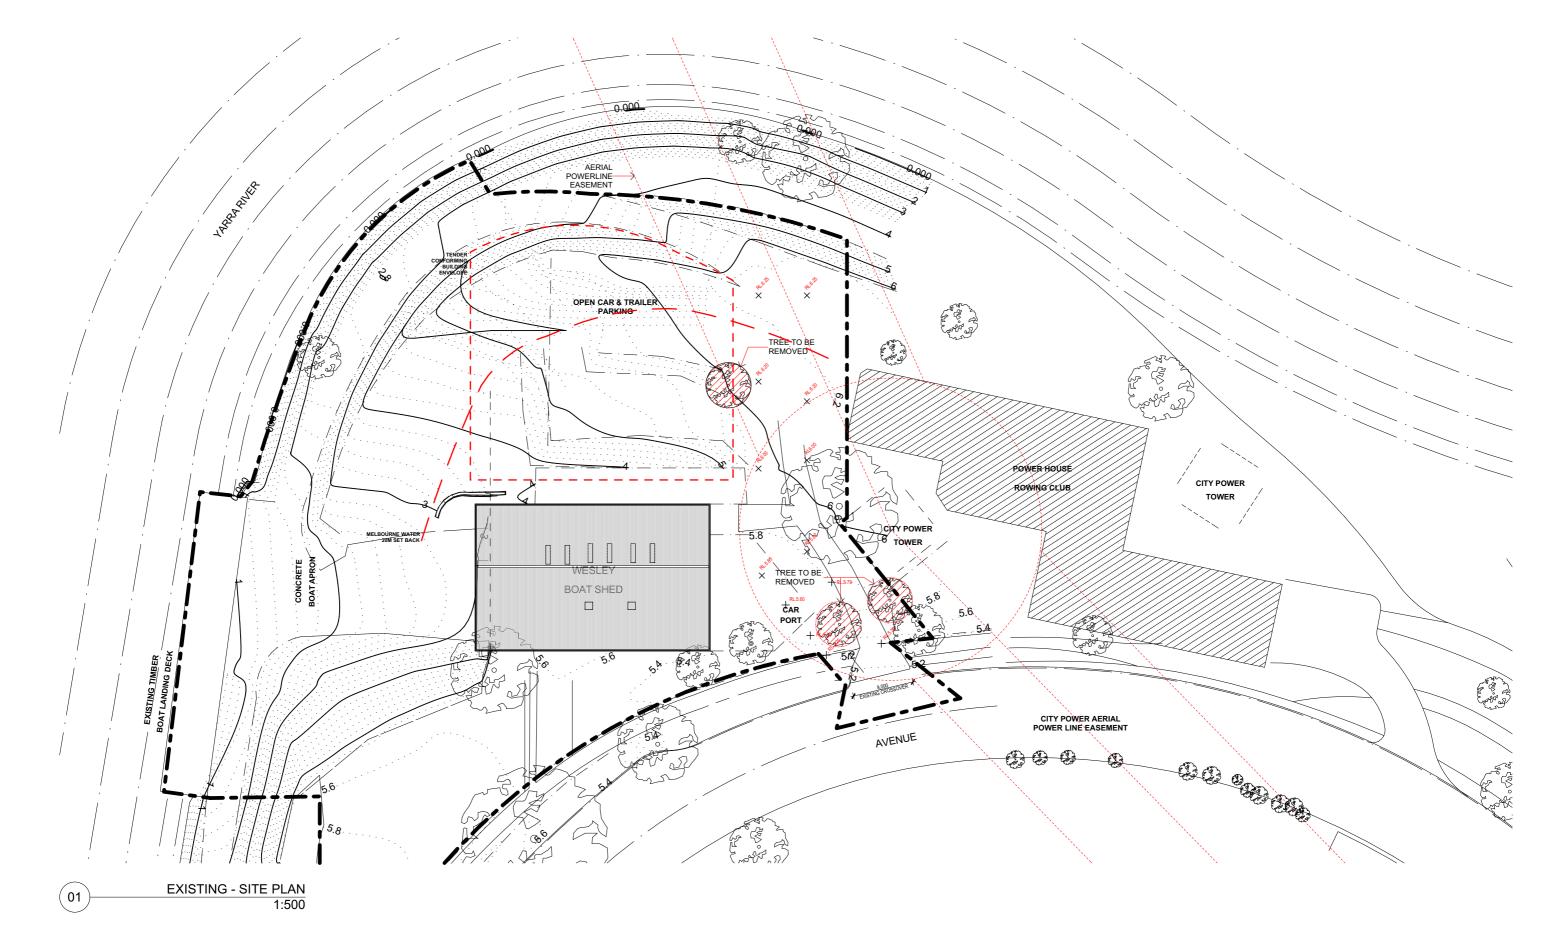

PROJECT
WESLEY BOATSHED
REDEVELOPMENT TITLE

PROJECT | DWG | REV No.

SCALE

PLOT DATE

CAD FILE

Existing Site Plan

AS SHOWN @ A3

23/06/2017

DRAWN CHECKED

1112 | TP.01 | 03

**EXISTING PLAN - LOWER GROUND** ( 01 1:200

NOTES

162 ALEXANDRA AVENUE SOUTH YARRA VIC 3141

WESLEY COLLEGE & MELBOURNE HIGH SCHOOL