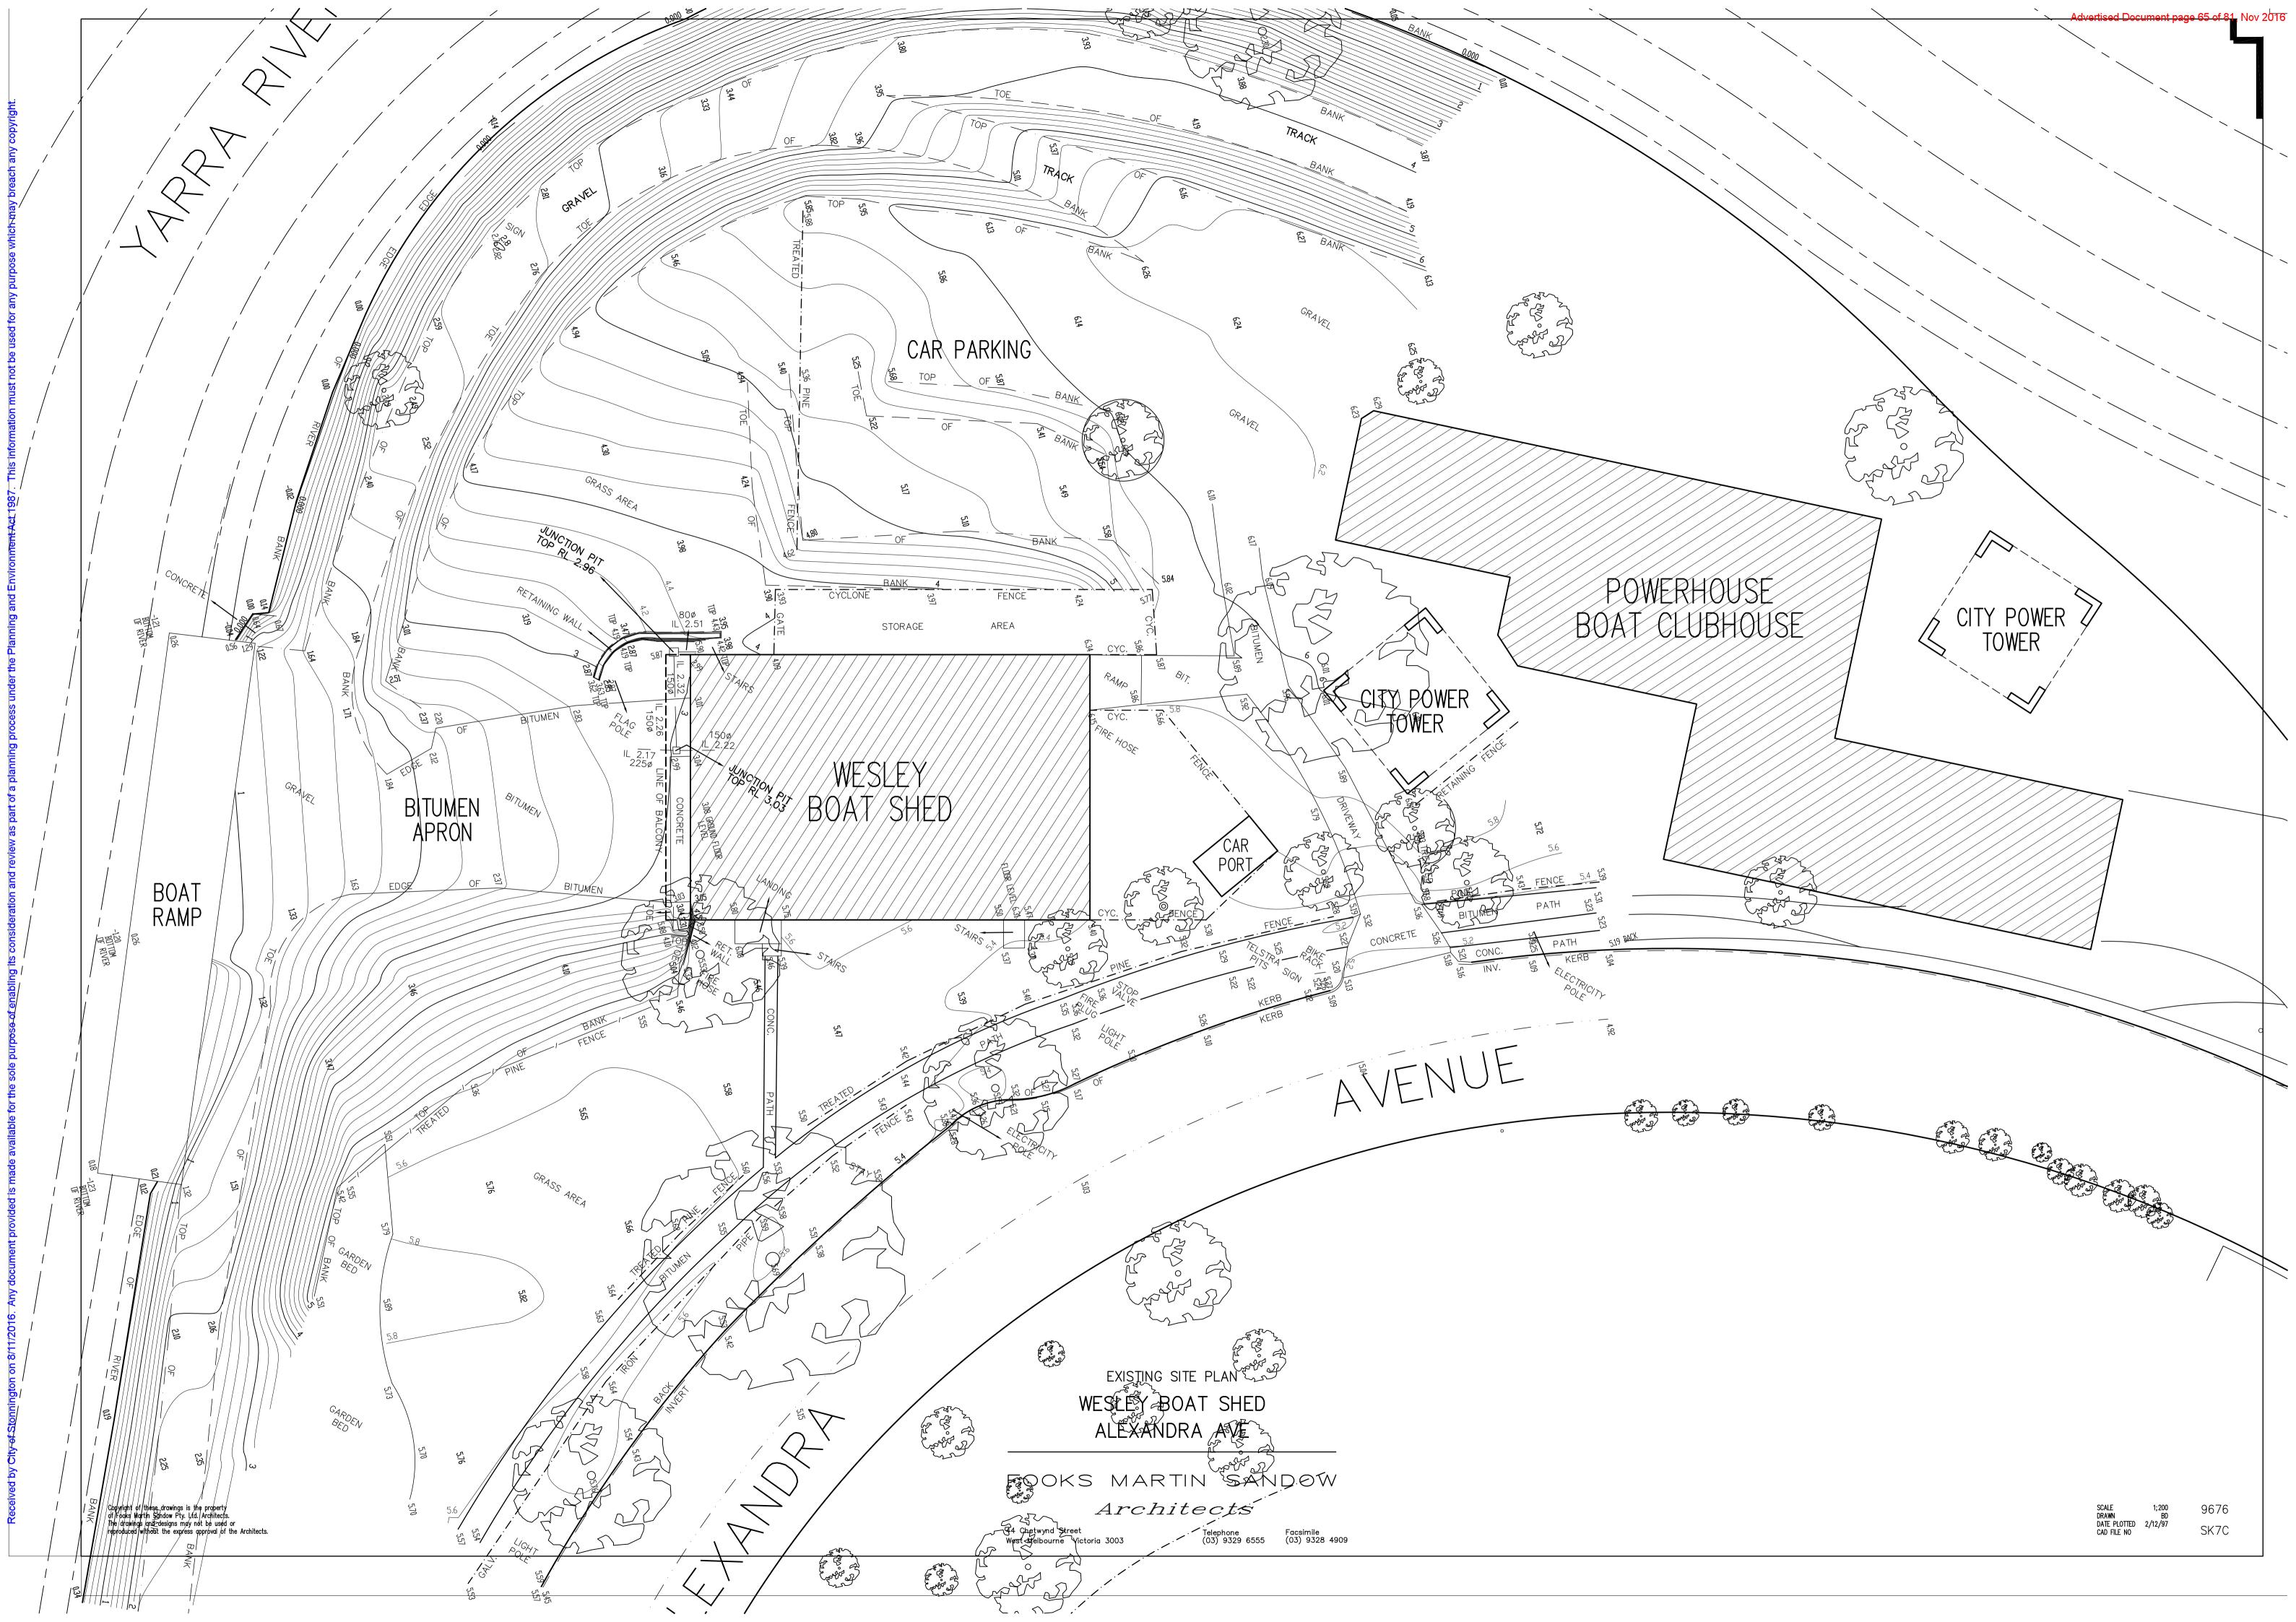

PROJECT
WESLEY BOATSHED
REDEVELOPMENT TITLE

PROJECT | DWG | REV No.

SCALE

PLOT DATE

CAD FILE

Existing Site Plan

AS SHOWN @ A3

23/06/2017

DRAWN CHECKED

1112 | TP.01 | 03

**EXISTING PLAN - LOWER GROUND** ( 01 1:200

NOTES

162 ALEXANDRA AVENUE SOUTH YARRA VIC 3141

WESLEY COLLEGE & MELBOURNE HIGH SCHOOL