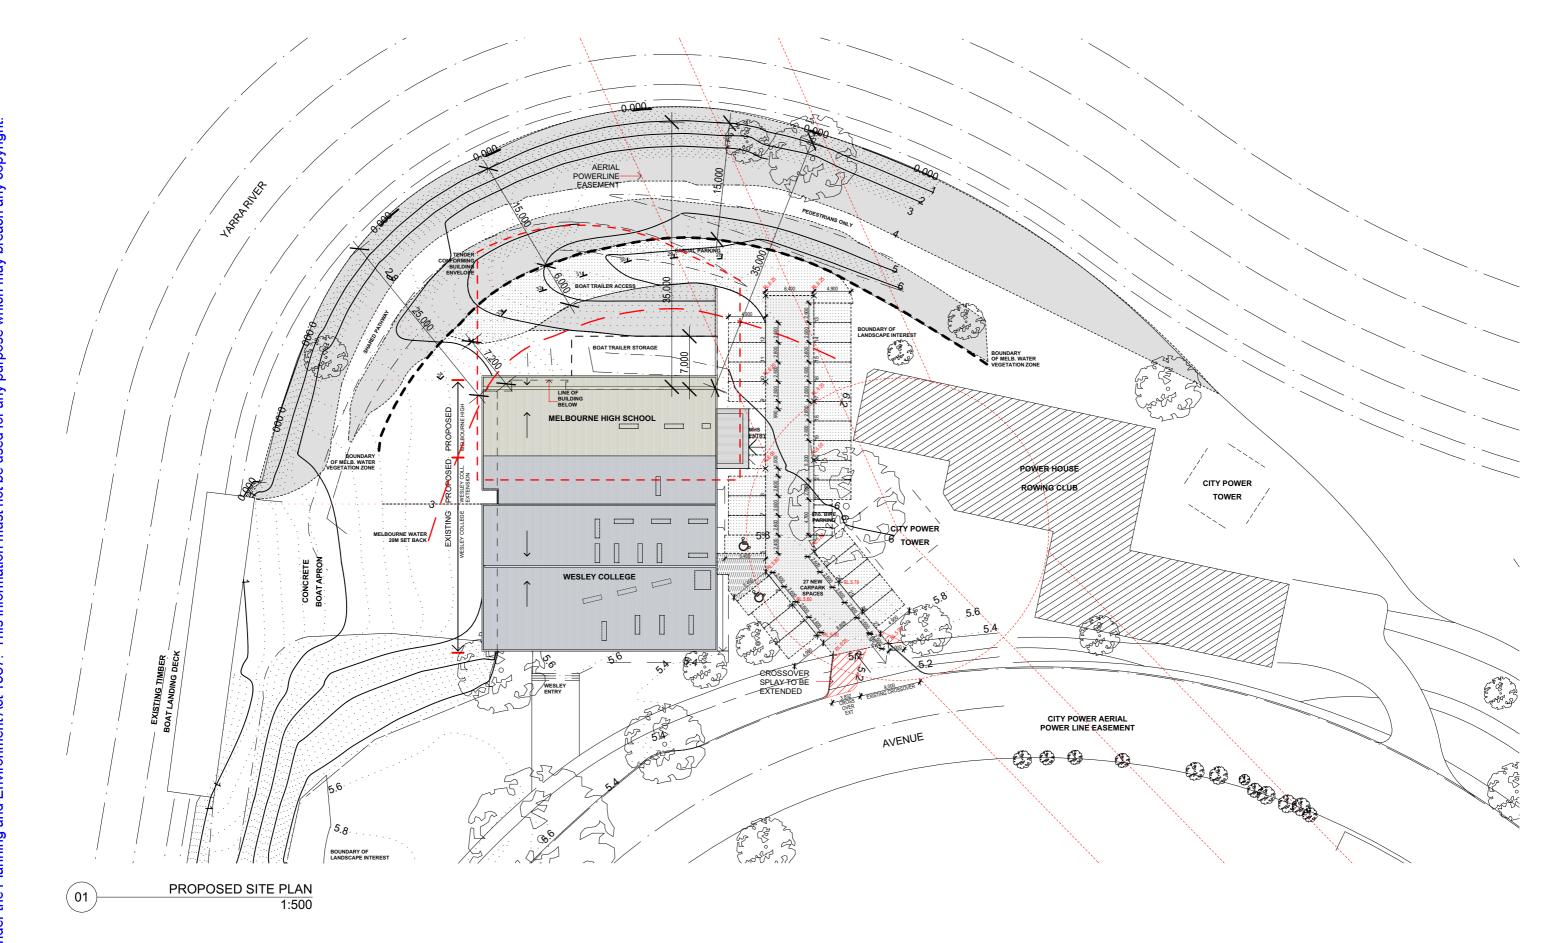

PROJECT
WESLEY BOATSHED
REDEVELOPMENT TITLE

PROJECT | DWG | REV No.

Proposed Site/Roof Plan

SCALE PLOT DATE CAD FILE

AS SHOWN @ A3

23/06/2017

DRAWN CHECKED

1112 | TP.05 | 03

162 ALEXANDRA AVENUE SOUTH YARRA VIC 3141

WESLEY COLLEGE & MELBOURNE HIGH SCHOOL