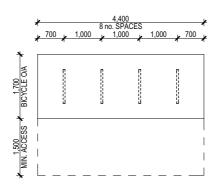

PROJECT
WESLEY BOATSHED
REDEVELOPMENT TITLE

**Proposed Elevations** 

SCALE PLOT DATE CAD FILE PROJECT | DWG | REV No.

AS SHOWN @ A3 DRAWN 23/06/2017 CHECKED

1112 | TP.08 | 03

**DETAILS - BICYCLE PARKING** 

NOTES

162 ALEXANDRA AVENUE SOUTH YARRA VIC 3141

WESLEY COLLEGE & MELBOURNE HIGH SCHOOL

Details - Bicycle parking

SCALE PLOT DATE CAD FILE PROJECT | DWG | REV No.

AS SHOWN @ A3 DRAWN 23/06/2017 CHECKED

1112 | TP.09 | 03

Received by City of Stonnington on 23/06/2017. Any document provided is made available for the sole purpose of enabling its consideration and review as part of a planning process under the Planning and Environment Act 1987. This information must not be used for any purpose which may breach any copyright.