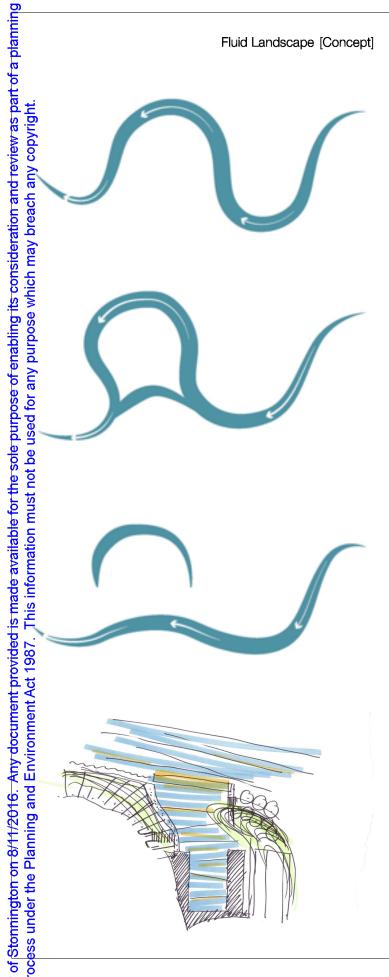

SCALE PLOT DATE CAD FILE

PROJECT | DWG | REV No.

AS SHOWN @ A3 DRAWN 23/06/2017 CHECKED

1112 | TP.13 | 03

Native vegetation

Fluid Landscape [Concept]

Elevated views to the water

Paths & steps