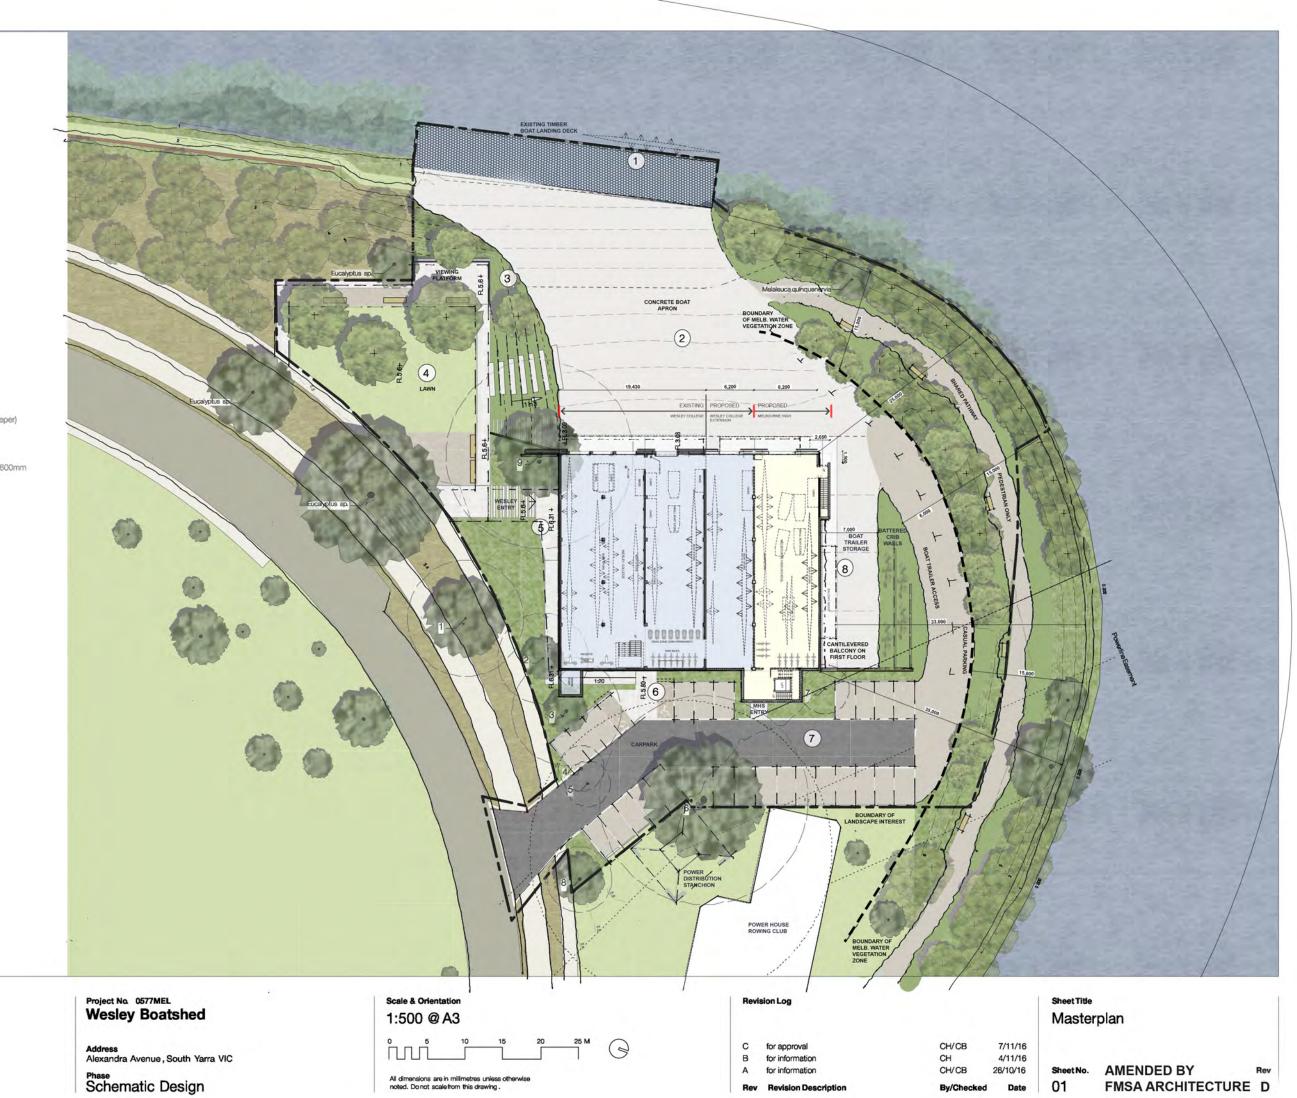

PROJECT
WESLEY BOATSHED
REDEVELOPMENT TITLE

PROJECT | DWG | REV No.

Proposed Site/Roof Plan

SCALE PLOT DATE CAD FILE

AS SHOWN @ A3

23/06/2017

DRAWN CHECKED

1112 | TP.05 | 03

162 ALEXANDRA AVENUE SOUTH YARRA VIC 3141

WESLEY COLLEGE & MELBOURNE HIGH SCHOOL