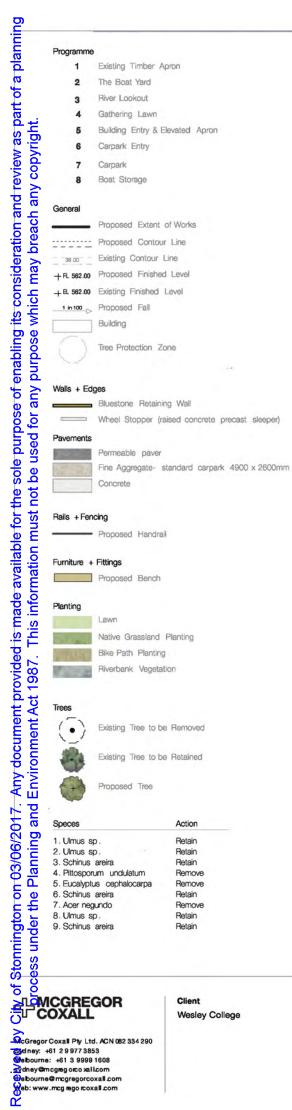

#### LEGEND:

BS

(BRK1) BRICKWORK TO MATCH EXISTING

Ex. BRK EXISTING BRICKWORK

G1 CLEAR GLASS

FCO) CONCRETE SLAB & STAIRS BLACK POWDERCOAT

HONEY MYRTLE POWDERCOAT

(REN1) CONCRETE RENDER

ST1 SANDSTONE CLADDING - 400X1200

162 ALEXANDRA AVENUE SOUTH YARRA VIC 3141

WESLEY COLLEGE & MELBOURNE HIGH SCHOOL