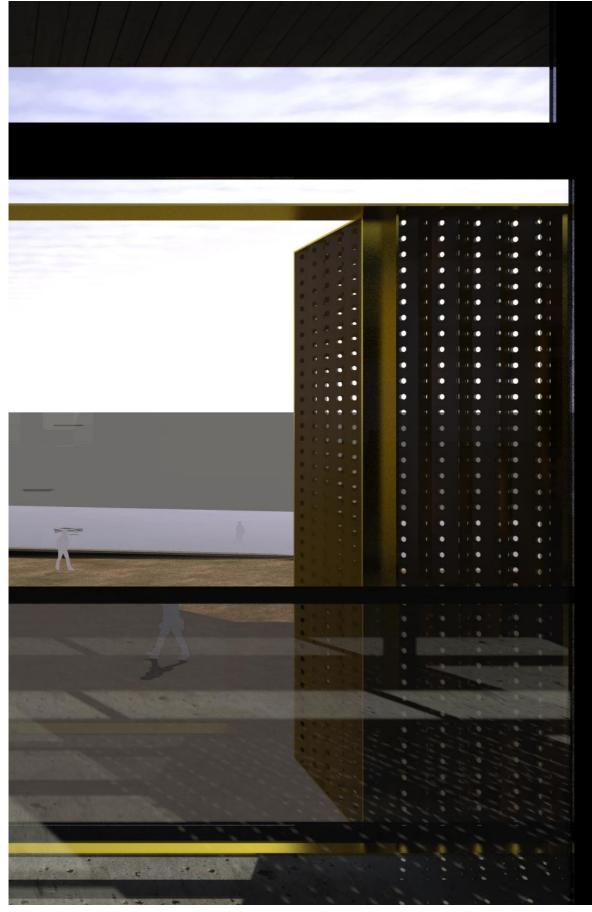

### PRELIMINARY

NOT FOR CONSTRUCTION

These drawings are copyright of Fooks Martin Sandow Anson Pty. Ltd. (FMSA). They may not be used or reproduced without express approval of FMSA. Do not scale drawings. Use written dimensions only. Any discrepancy in the drawings or specifications shall be referred to FMSA.

## FMSA | Architecture

Fooks Martin Sandow Anson Pty Ltd Level 2, 182 Capel Street North Melbourne VIC 3051

T: 03 9329 6555 info@fmsa.com.au

ABN 44 005 000 859

F: 03 9328 4909 www.fmsa.com.au ARBV 50053

PROJECT
WESLEY BOATSHED
REDEVELOPMENT TITLE 3D Views

SCALE PLOT DATE CAD FILE

PROJECT | DWG | REV No.

AS SHOWN @ A3 DRAWN 23/06/2017 CHECKED

1112 | TP.13 | 03

Native vegetation

Fluid Landscape [Concept]

Elevated views to the water

Paths & steps