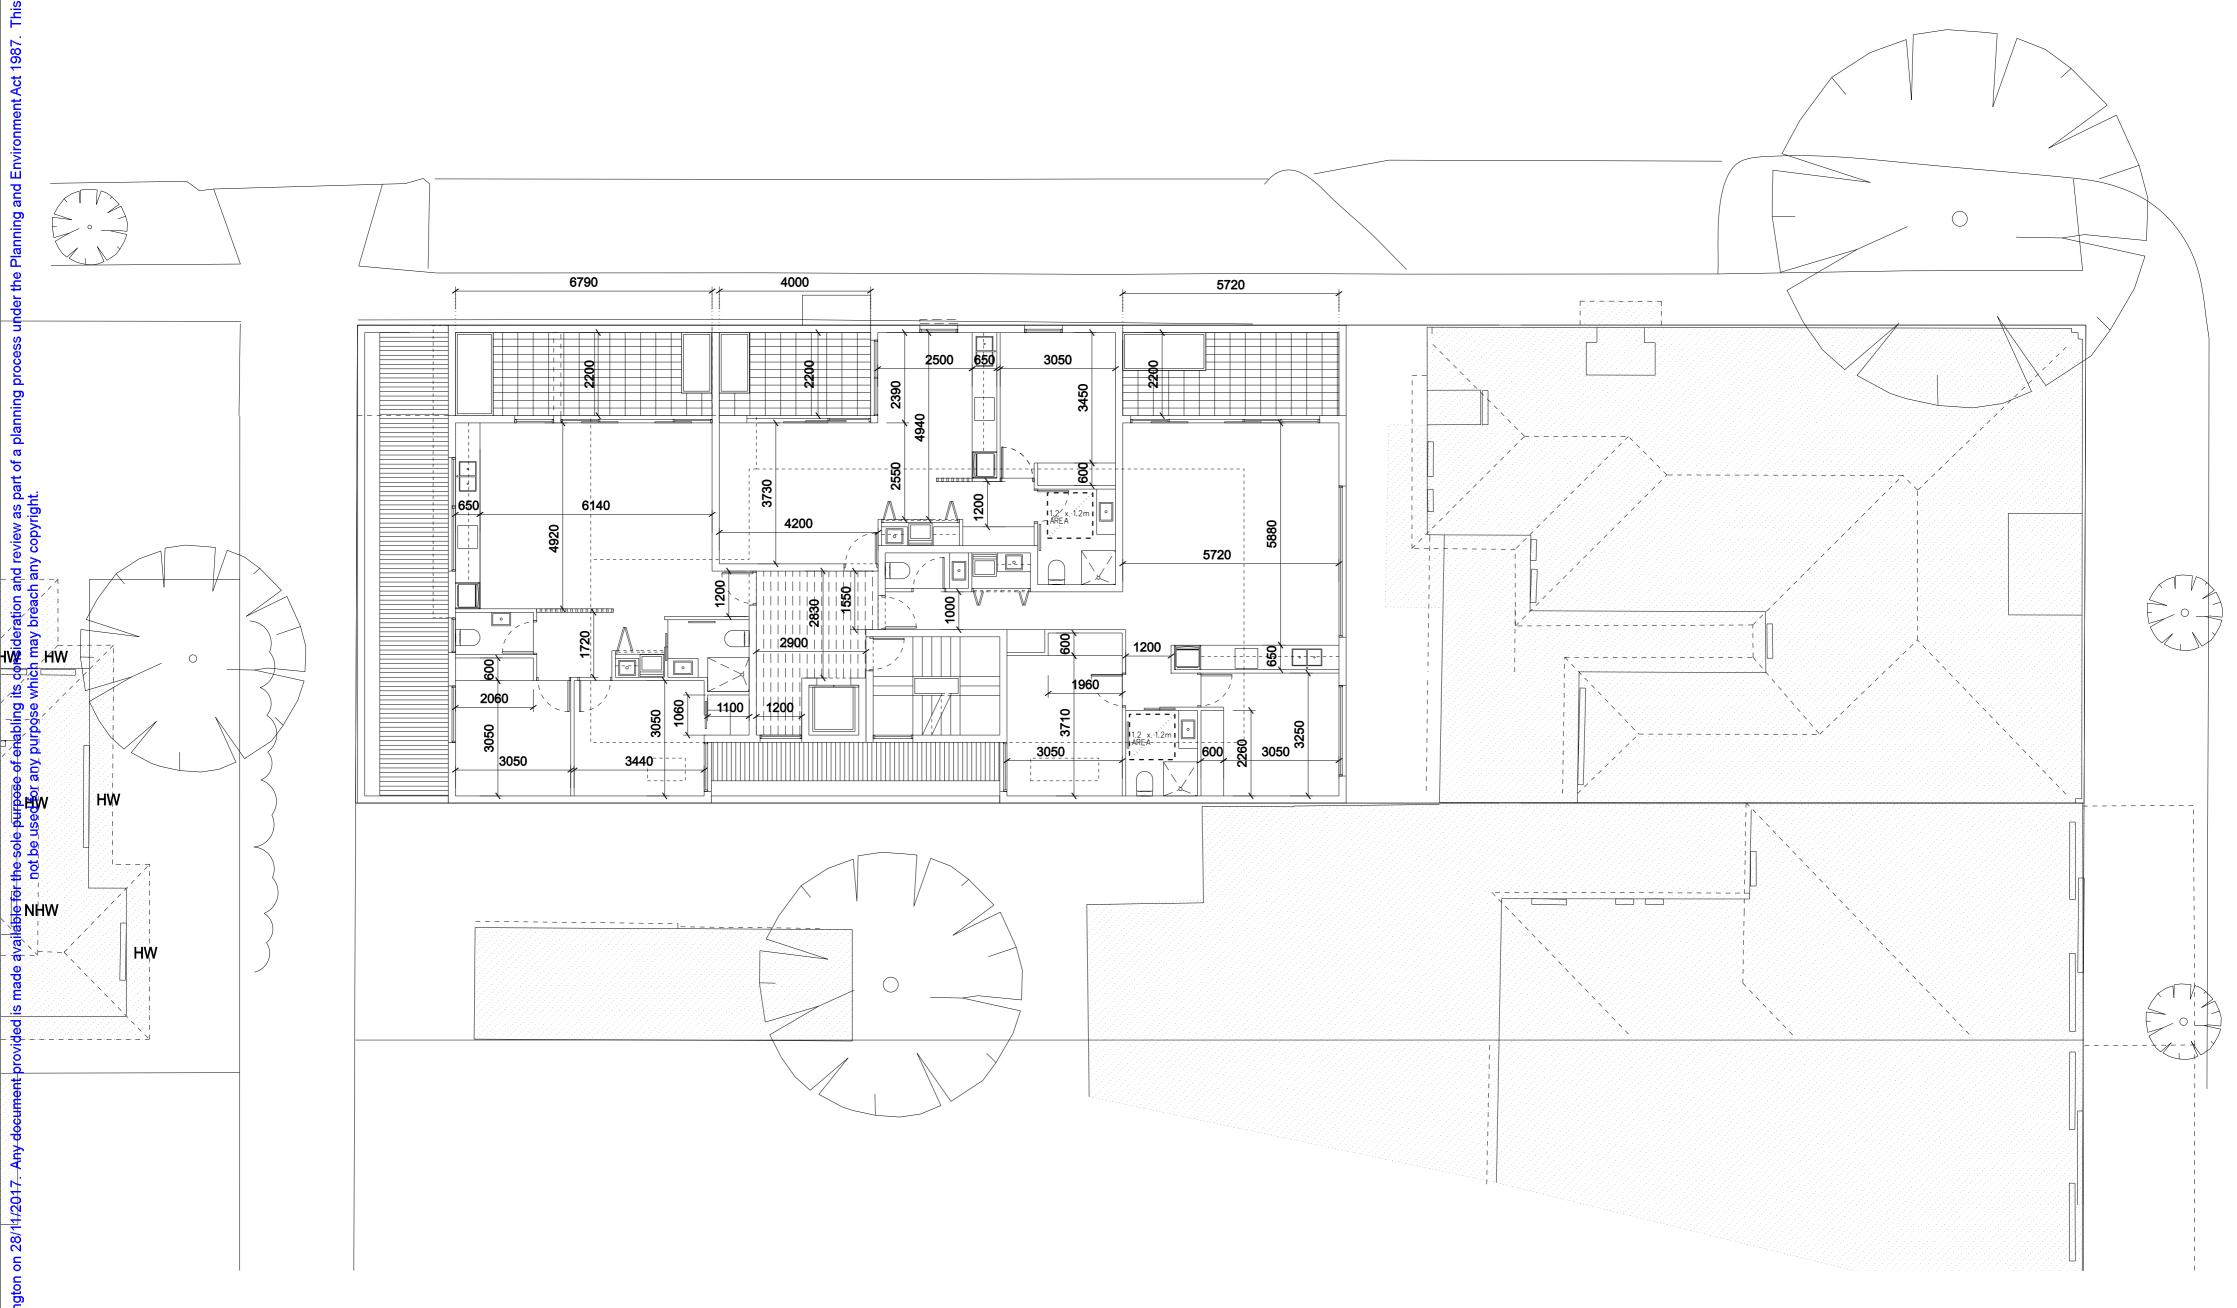

| Scales: | 1:100  | Drawn: | cv   | <u></u> | A6. |
|---------|--------|--------|------|---------|-----|
| Date:   | NOV 17 | Rev:   | TP-3 |         | HO. |

SETOUT + DIMENSIONS ONLY LEVEL 2 FLOOR PLAN 1:100