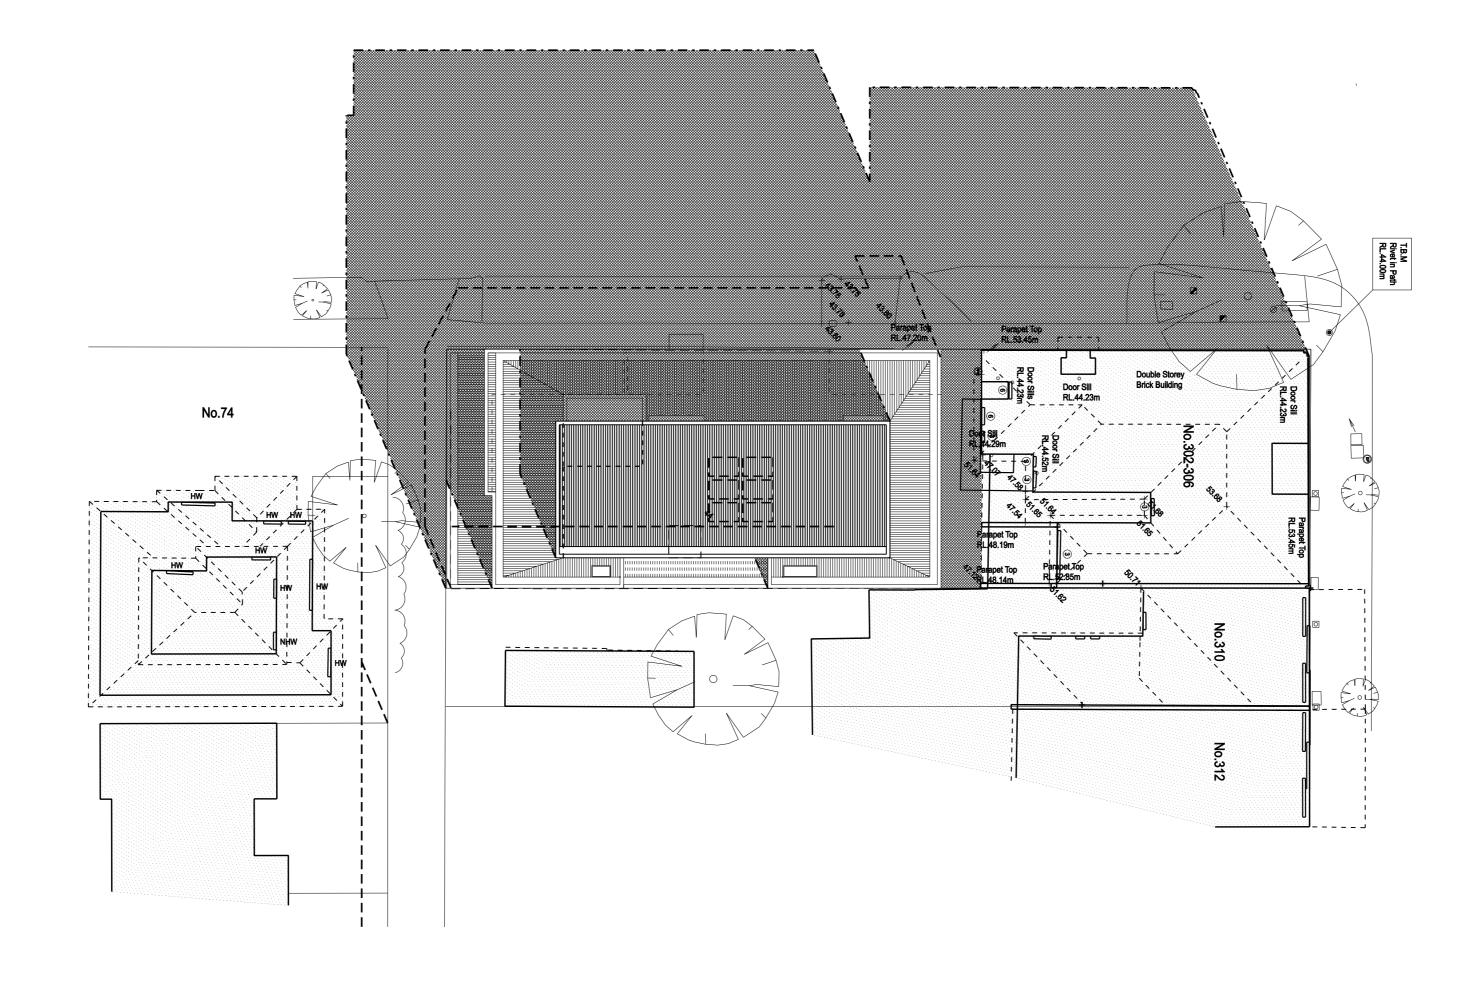

#### EXISTING SHADOW DIAGRAM

SEPTEMBER 22ND, 12 NOON - SUN ALTITUDE = 32 DEG.

| Date      | Issue Rev          | l                                                          |
|-----------|--------------------|------------------------------------------------------------|
| 04 SEP 17 | TOWN PLANNING TP-1 |                                                            |
| 23 OCT 17 | TOWN PLANNING TP-2 | 51 University Street, Carlton VIC 3053   P: +613 9347 5934 |
| 28 NOV 17 | TOWN PLANNING TP-3 | E: info@violaarchitecture.com   www.violaarchitecture.com  |