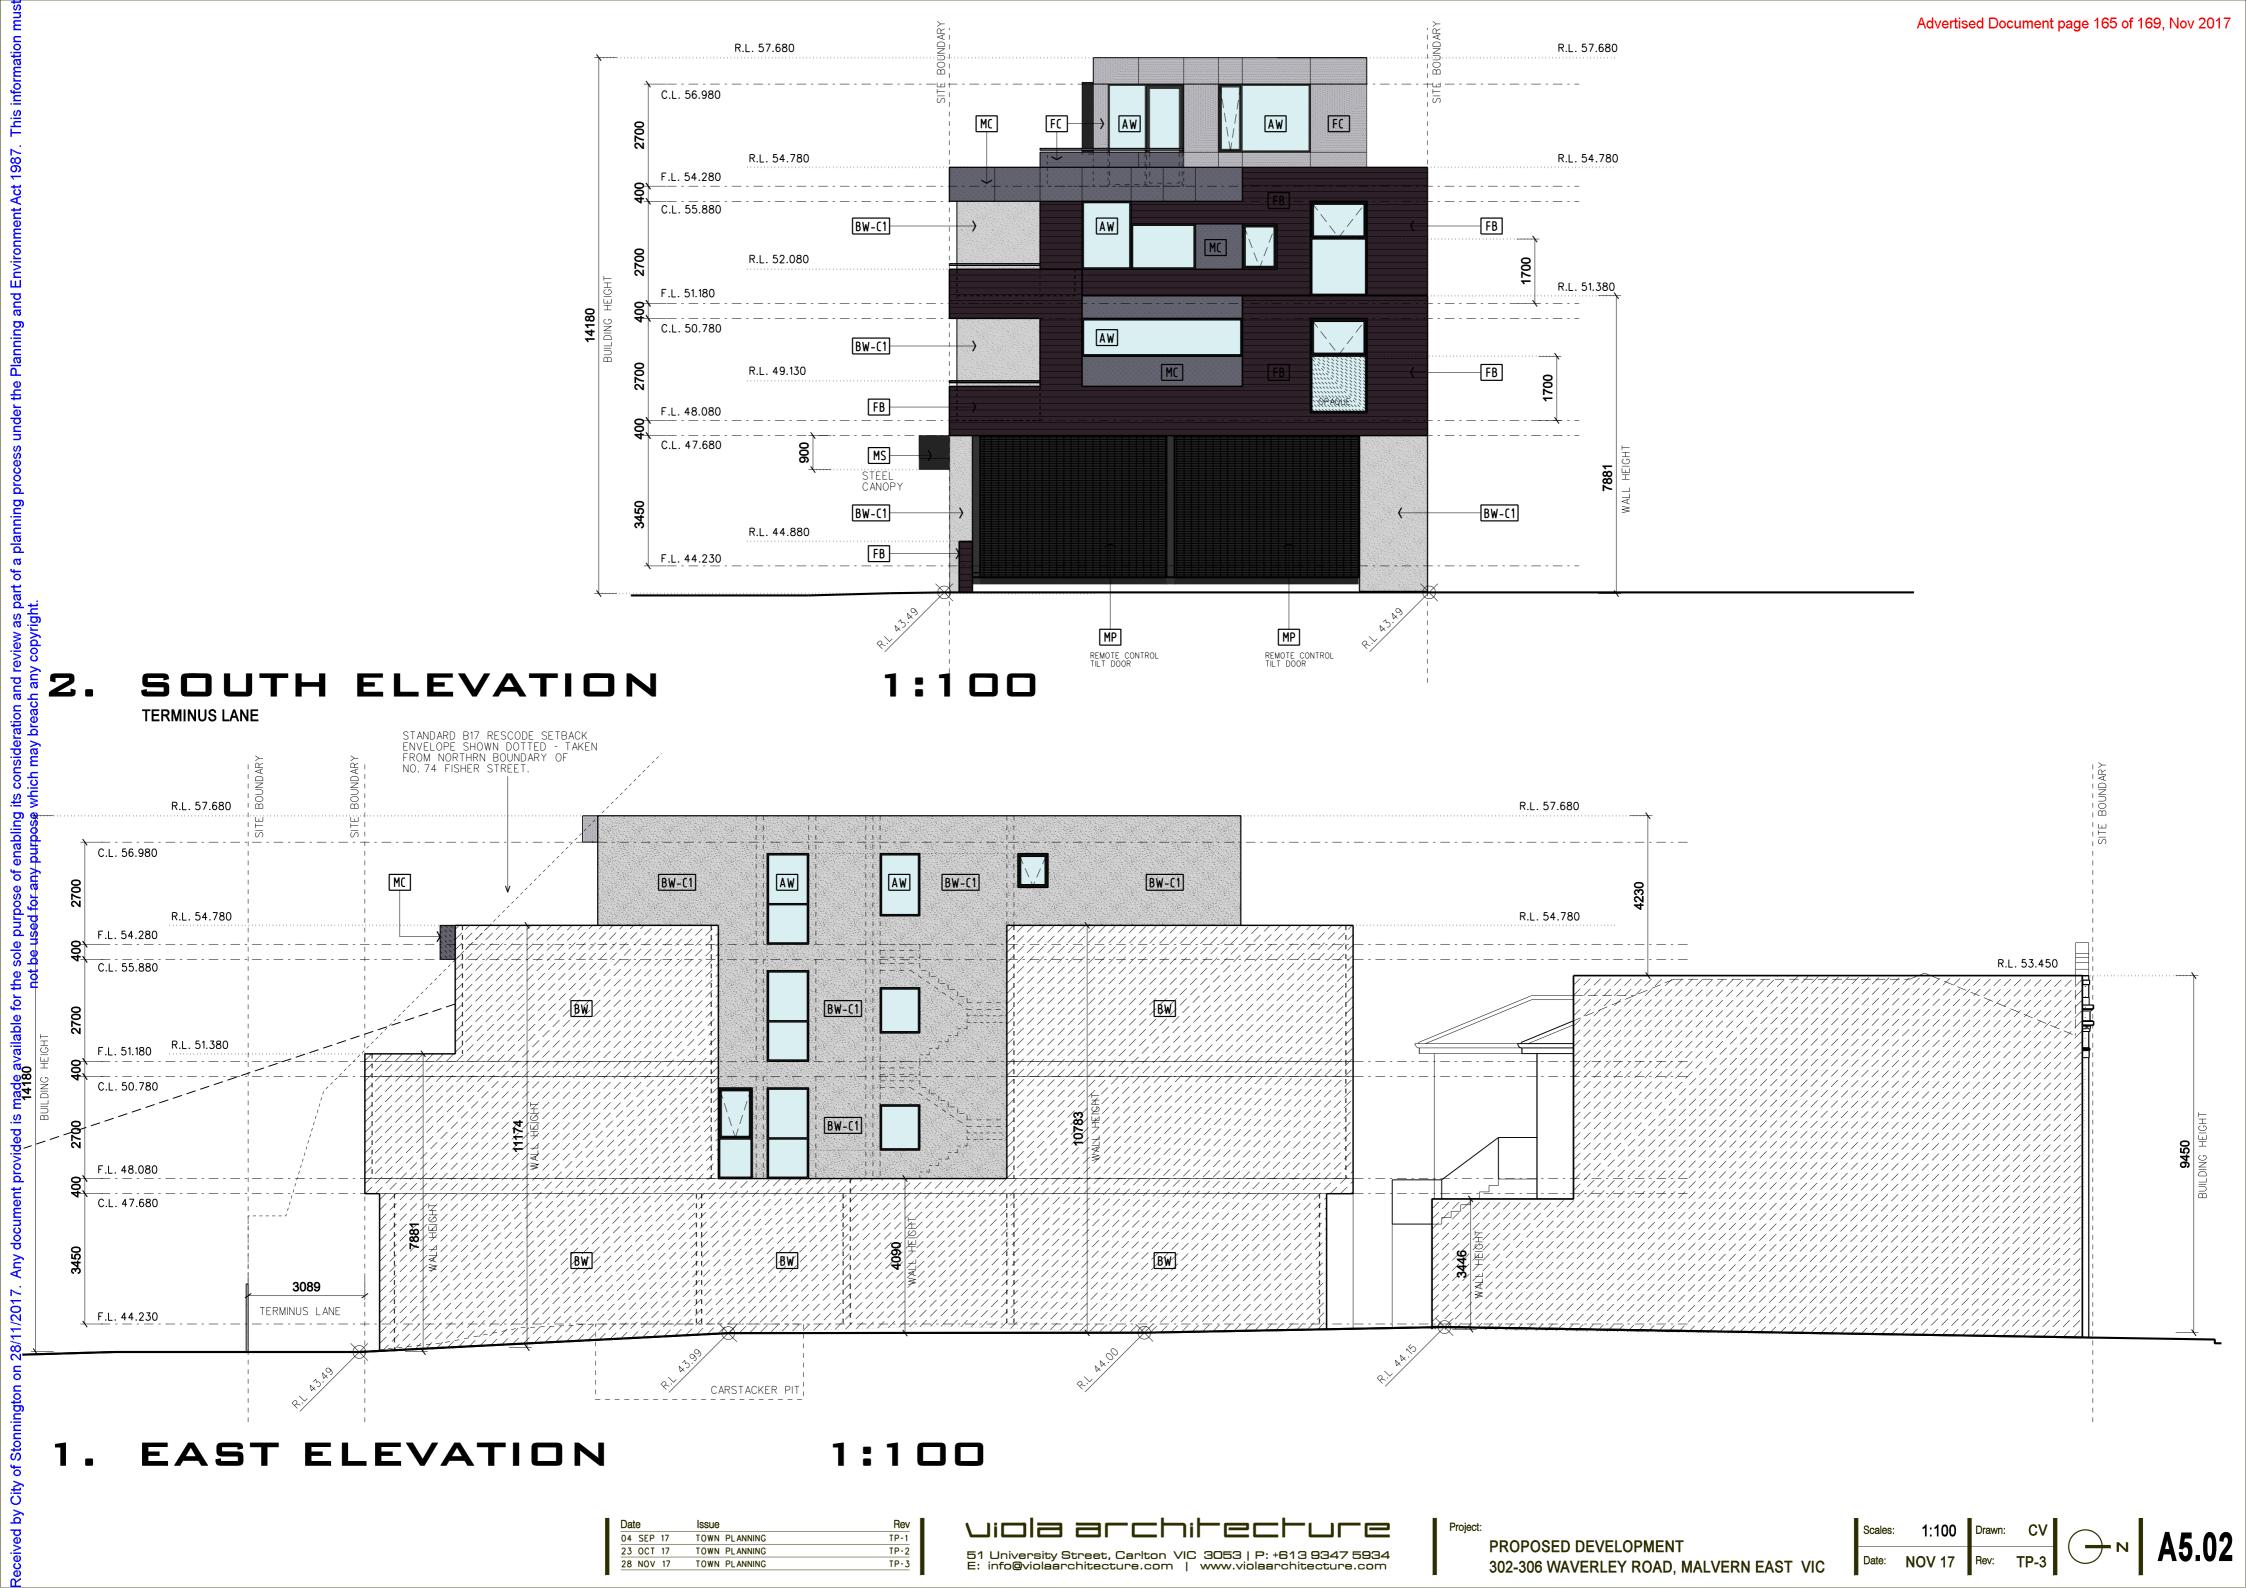

SEPTEMBER 22ND, 2PM- SUN ALTITUDE = 32 DEG.

| Date      | Issue         | Rev  |
|-----------|---------------|------|
| 04 SEP 17 | TOWN PLANNING | TP-1 |
| 23 OCT 17 | TOWN PLANNING | TP-2 |
| 28 NOV 17 | TOWN PLANNING | TP-3 |





| Scales: | 1:200  | Drawn: | cv   | N |            |
|---------|--------|--------|------|---|------------|
| Date:   | NOV 17 | Rev:   | TP-3 |   | <b>A4.</b> |

---- EXISTING FENCE SHADOW

PROPOSED DWELLING SHADOW

SHADOW LEGEND

No.74

1:200

SEPTEMBER 22ND, 3PM- SUN ALTITUDE = 32 DEG.



| Date      | Issue         | Rev  |
|-----------|---------------|------|
| 04 SEP 17 | TOWN PLANNING | TP-1 |
| 23 OCT 17 | TOWN PLANNING | TP-2 |
| 28 NOV 17 | TOWN PLANNING | TP-3 |





No.312



SHADOW LEGEND

---- EXISTING FENCE SHADOW

PROPOSED DWELLING SHADOW









SETOUT + DIMENSIONS ONLY LEVEL 1 FLOOR PLAN 1:100

| Date      | Issue         | Rev  |  |
|-----------|---------------|------|--|
| 04 SEP 17 | TOWN PLANNING | TP-1 |  |
| 23 OCT 17 | TOWN PLANNING | TP-2 |  |
| 28 NOV 17 | TOWN PLANNING | TP-3 |  |

| Scales: | 1:100  | Drawn: | cv   | <u></u> | A6. |
|---------|--------|--------|------|---------|-----|
| Date:   | NOV 17 | Rev:   | TP-3 |         | HO. |



SETOUT + DIMENSIONS ONLY LEVEL 2 FLOOR PLAN 1:100

04 SEP 17 TOWN PLANNING 23 OCT 17 TOWN PLANNING

viola architecture 51 University Street, Carlton VIC 3053 | P: +613 9347 5934 E: info@violaarchitecture.com | www.violaarchitecture.com



SETOUT + DIMENSIONS ONLY LEVEL 3 FLOOR PLAN 1:100

04 SEP 17 TOWN PLANNING 23 OCT 17 TOWN PLANNING

viola architecture 51 University Street,