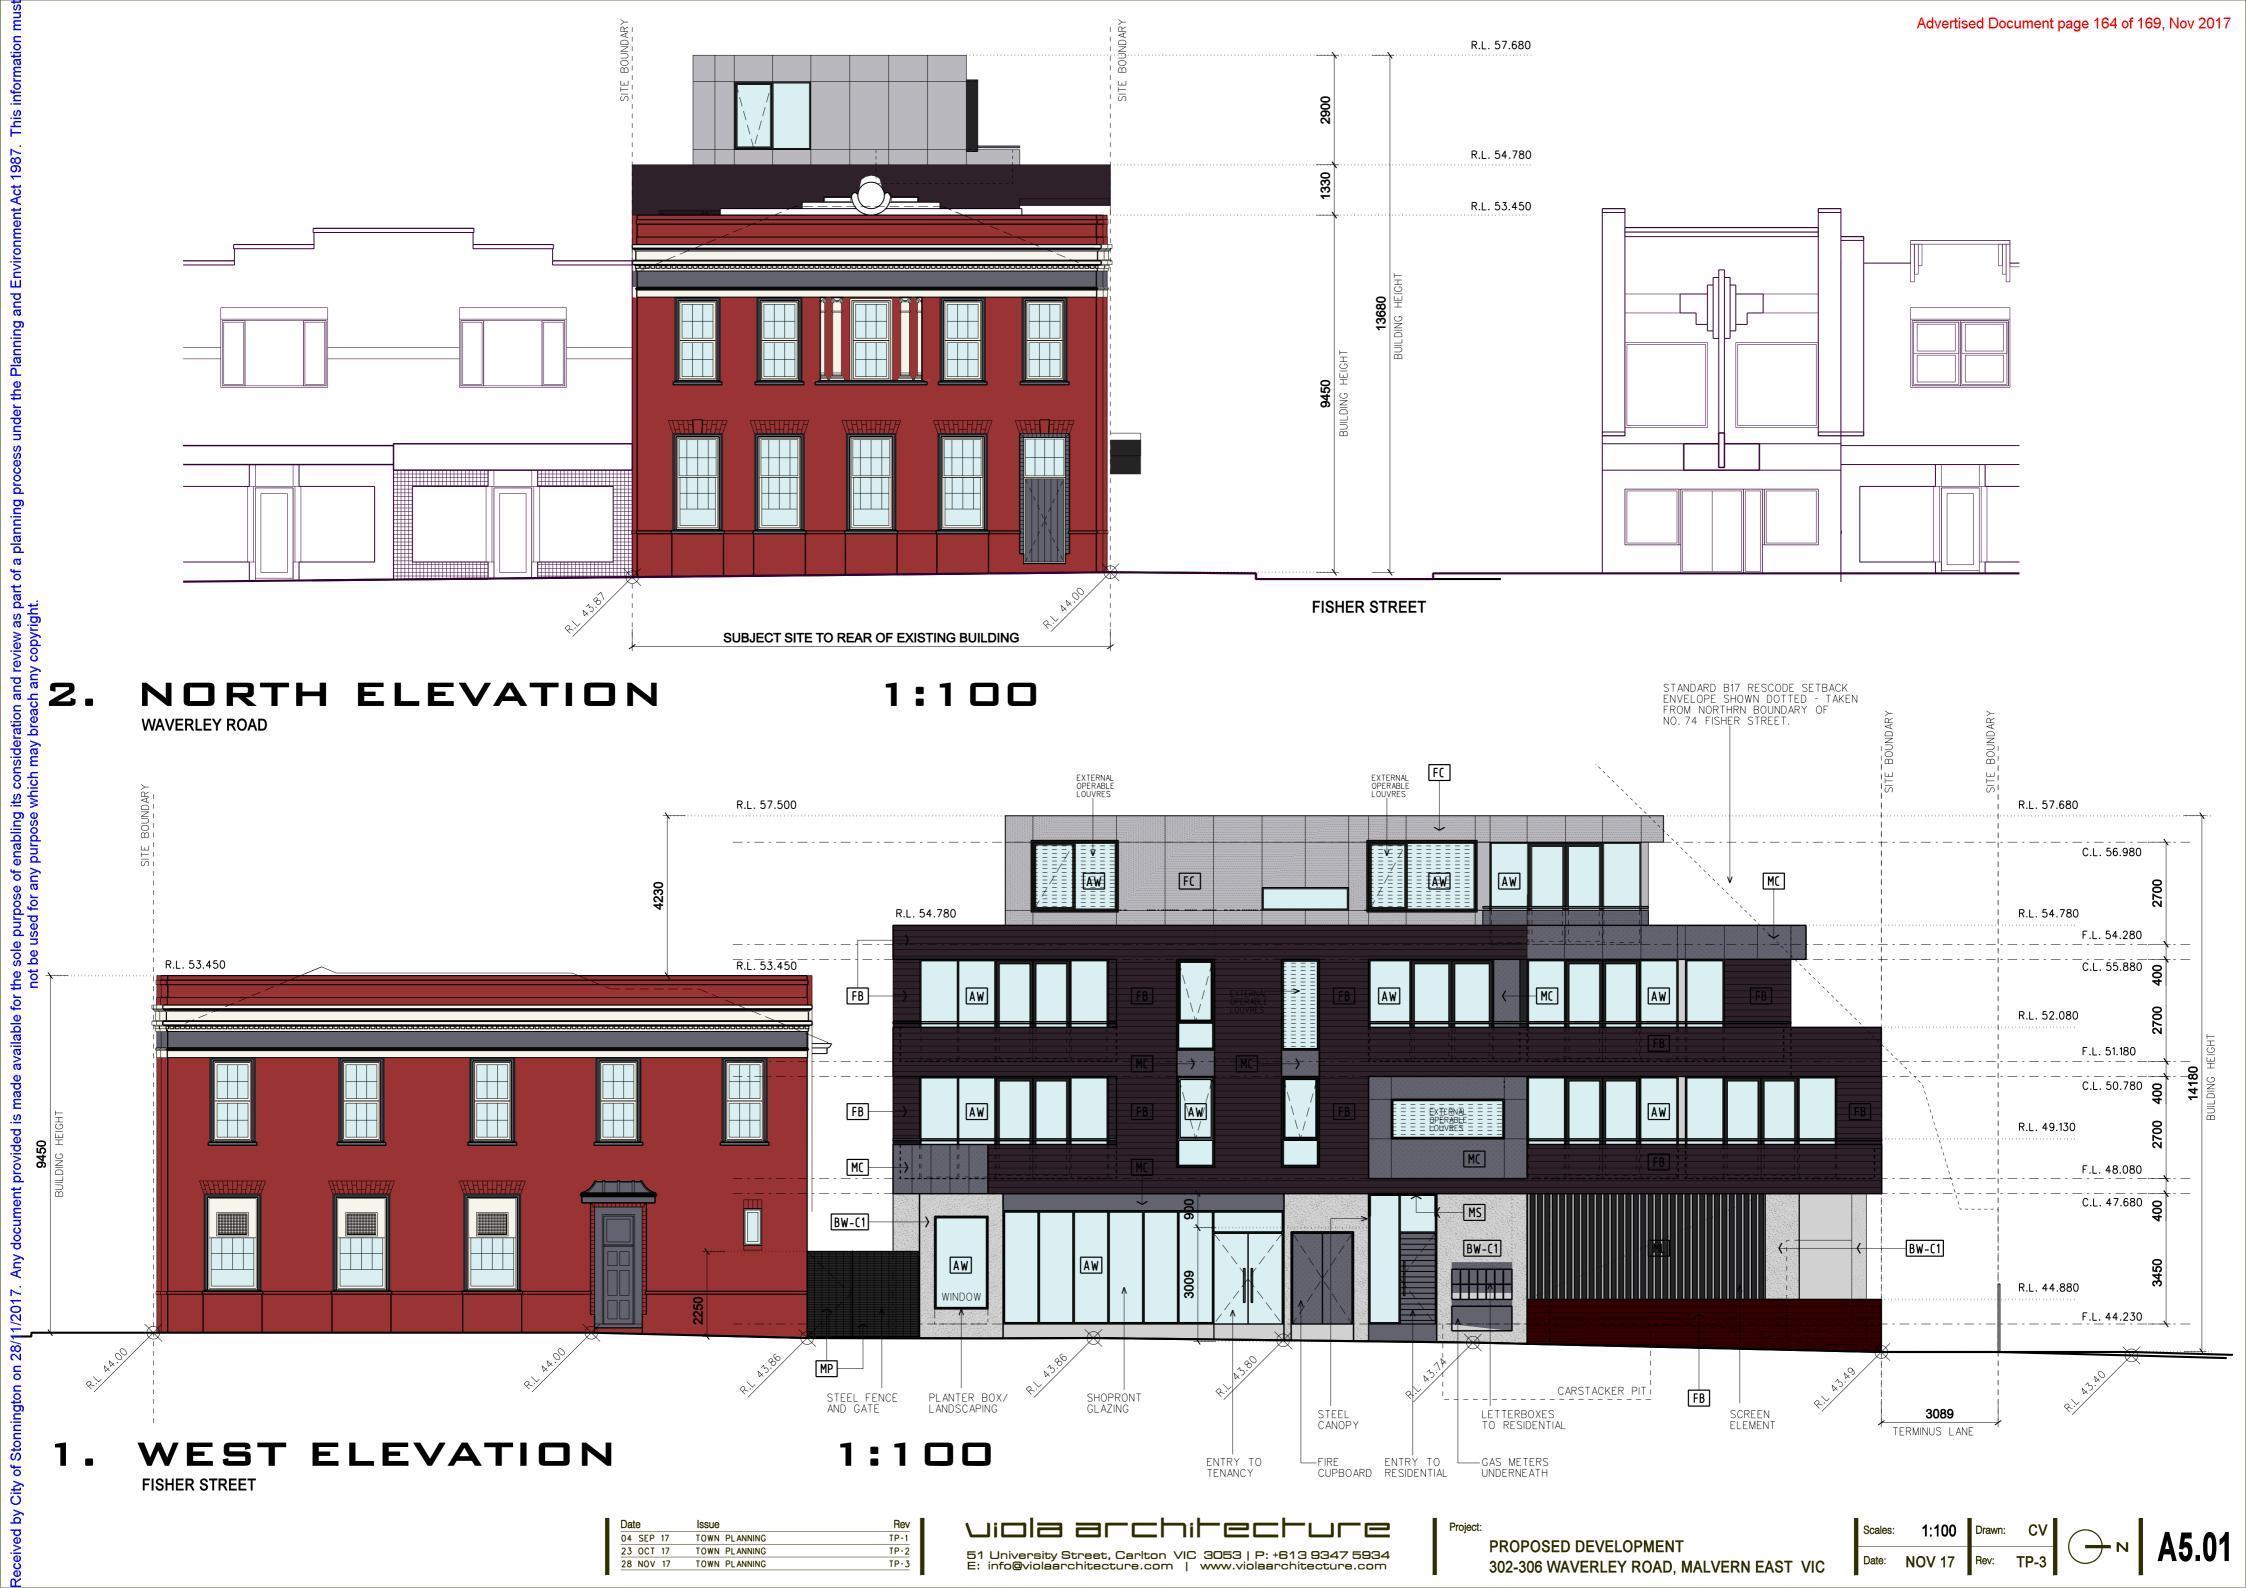

PROPOSED DEVELOPMENT
302-306 WAVERLEY ROAD, MALVERN EAST VIC

Scales: 1:100 | Drawn: CV | Date: NOV 17 | Rev: TP-3 | N | A1.03

**FISHER STREET** 