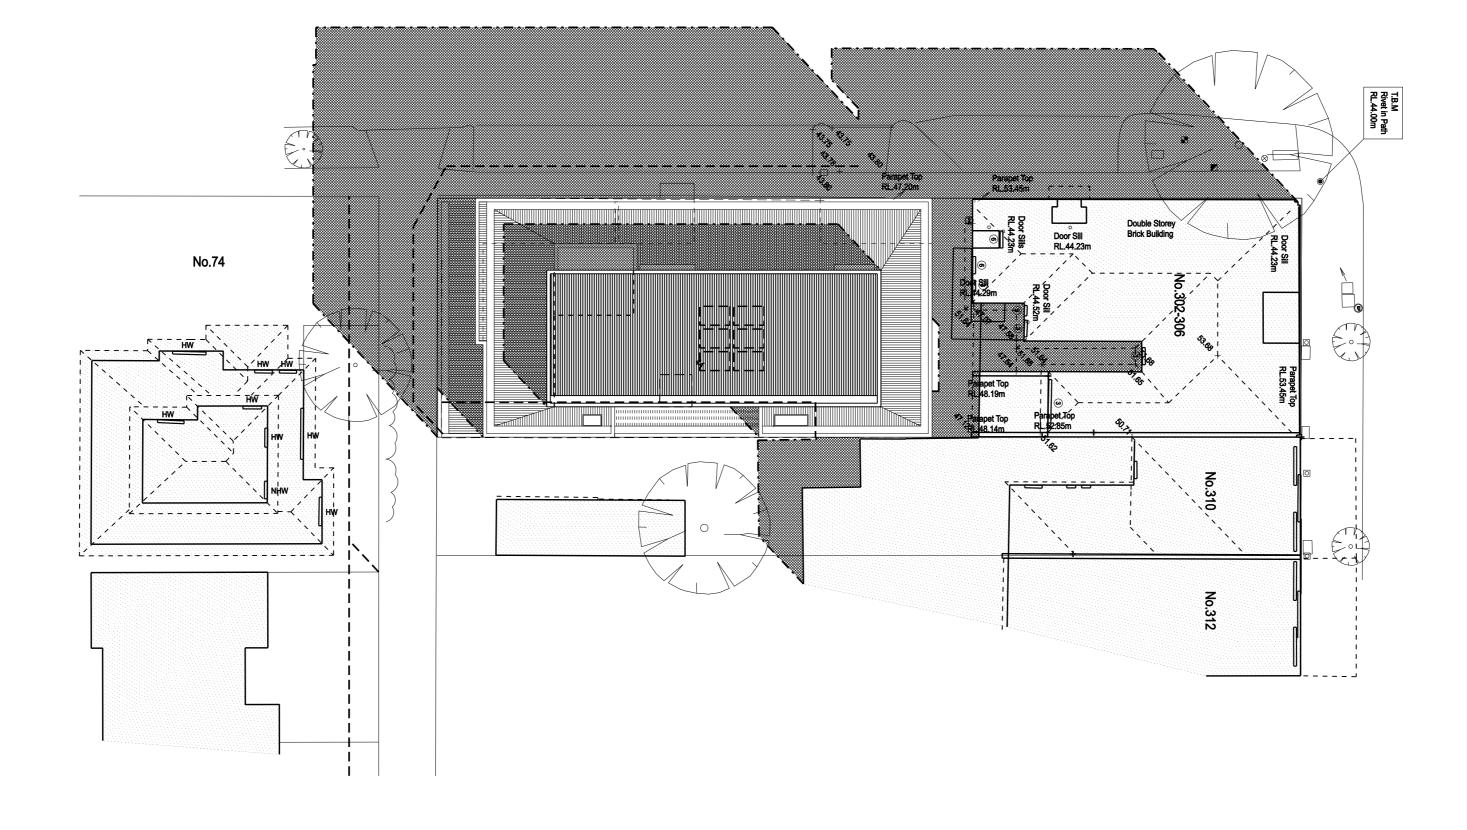

EXISTING SHADOWS

SHADOW LEGEND

No.74

1:200

SEPTEMBER 22ND, 2PM - SUN ALTITUDE = 32 DEG.

| Date      | Issue         | Rev  |
|-----------|---------------|------|
| 04 SEP 17 | TOWN PLANNING | TP-1 |
| 23 OCT 17 | TOWN PLANNING | TP-2 |

No.312