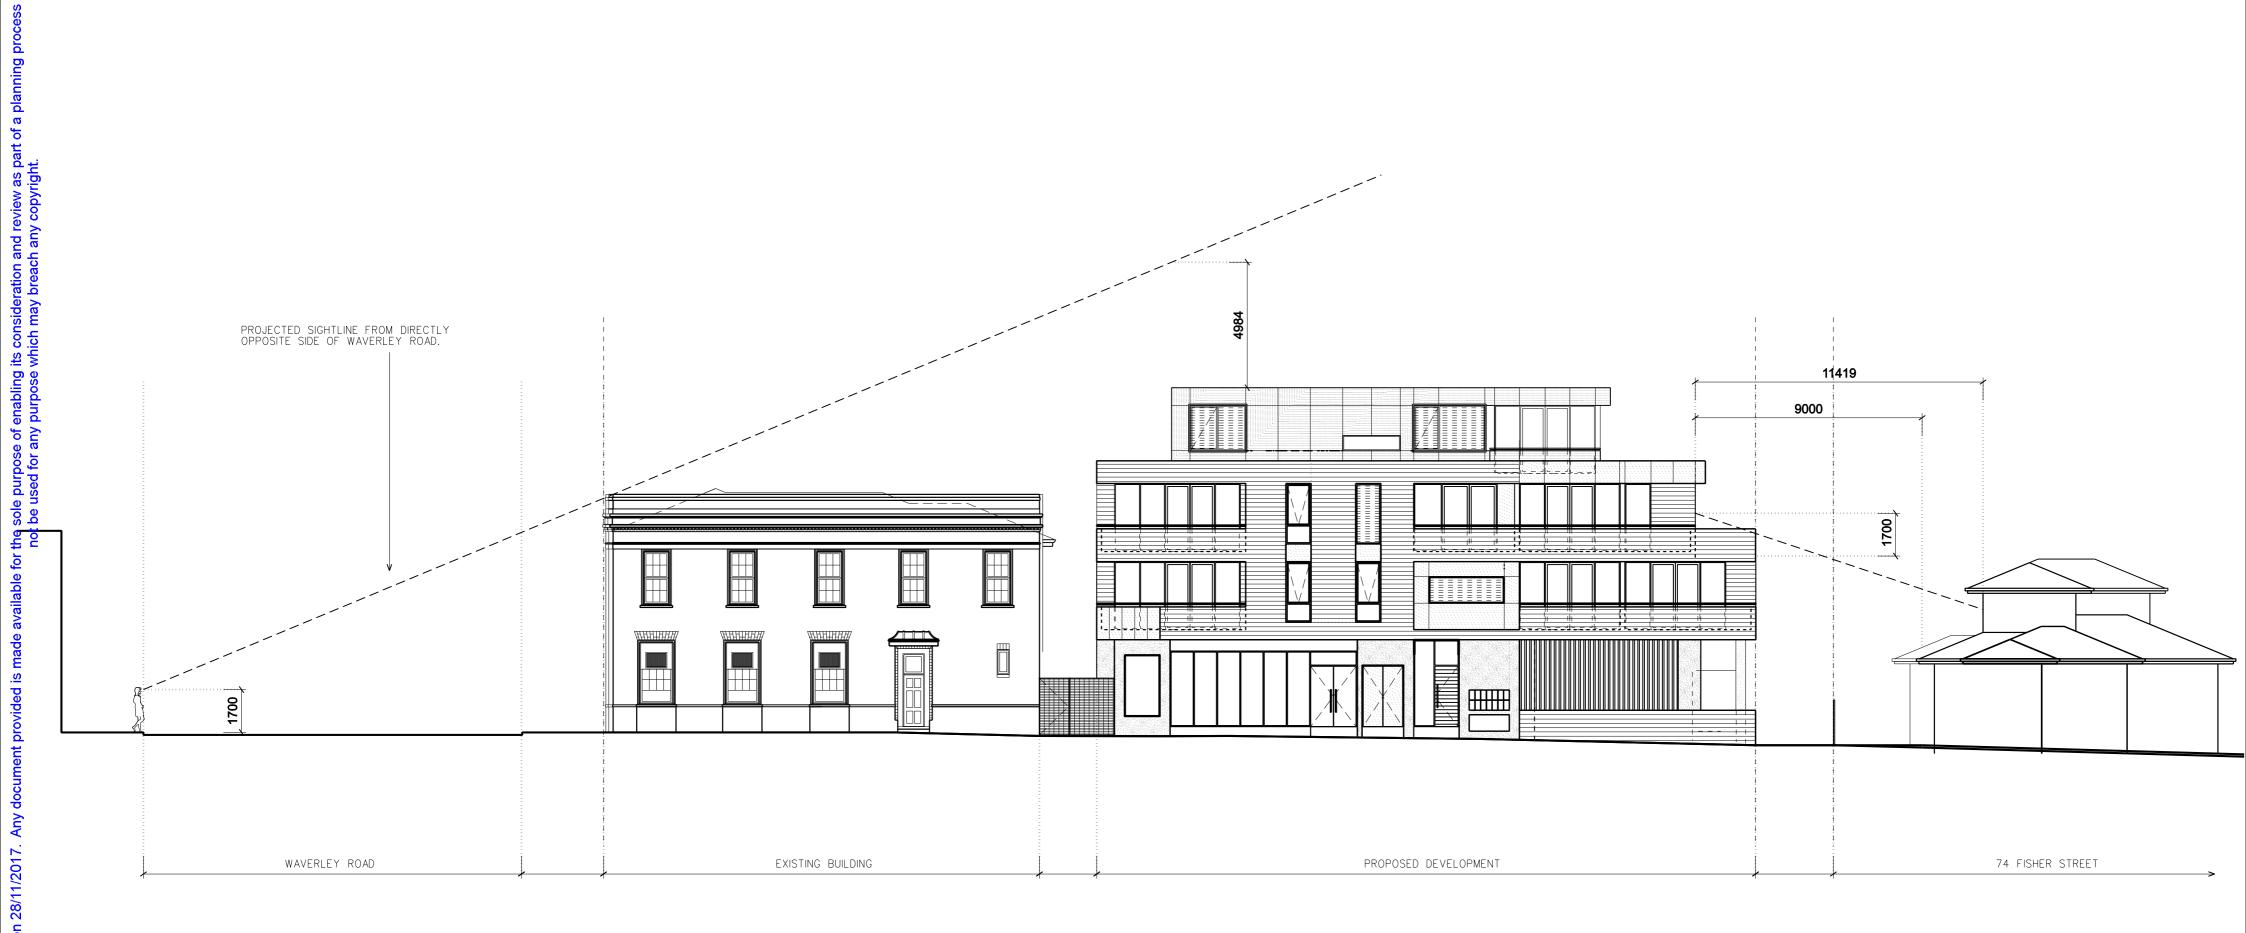

SITELINE STUDY

1:150

FISHER STREET - WEST ELEVATION

| Date      | Issue         | Re  |
|-----------|---------------|-----|
| 04 SEP 17 | TOWN PLANNING | TP- |
| 23 OCT 17 | TOWN PLANNING | TP- |
| 28 NOV 17 | TOWN PLANNING | TP- |
|           |               |     |