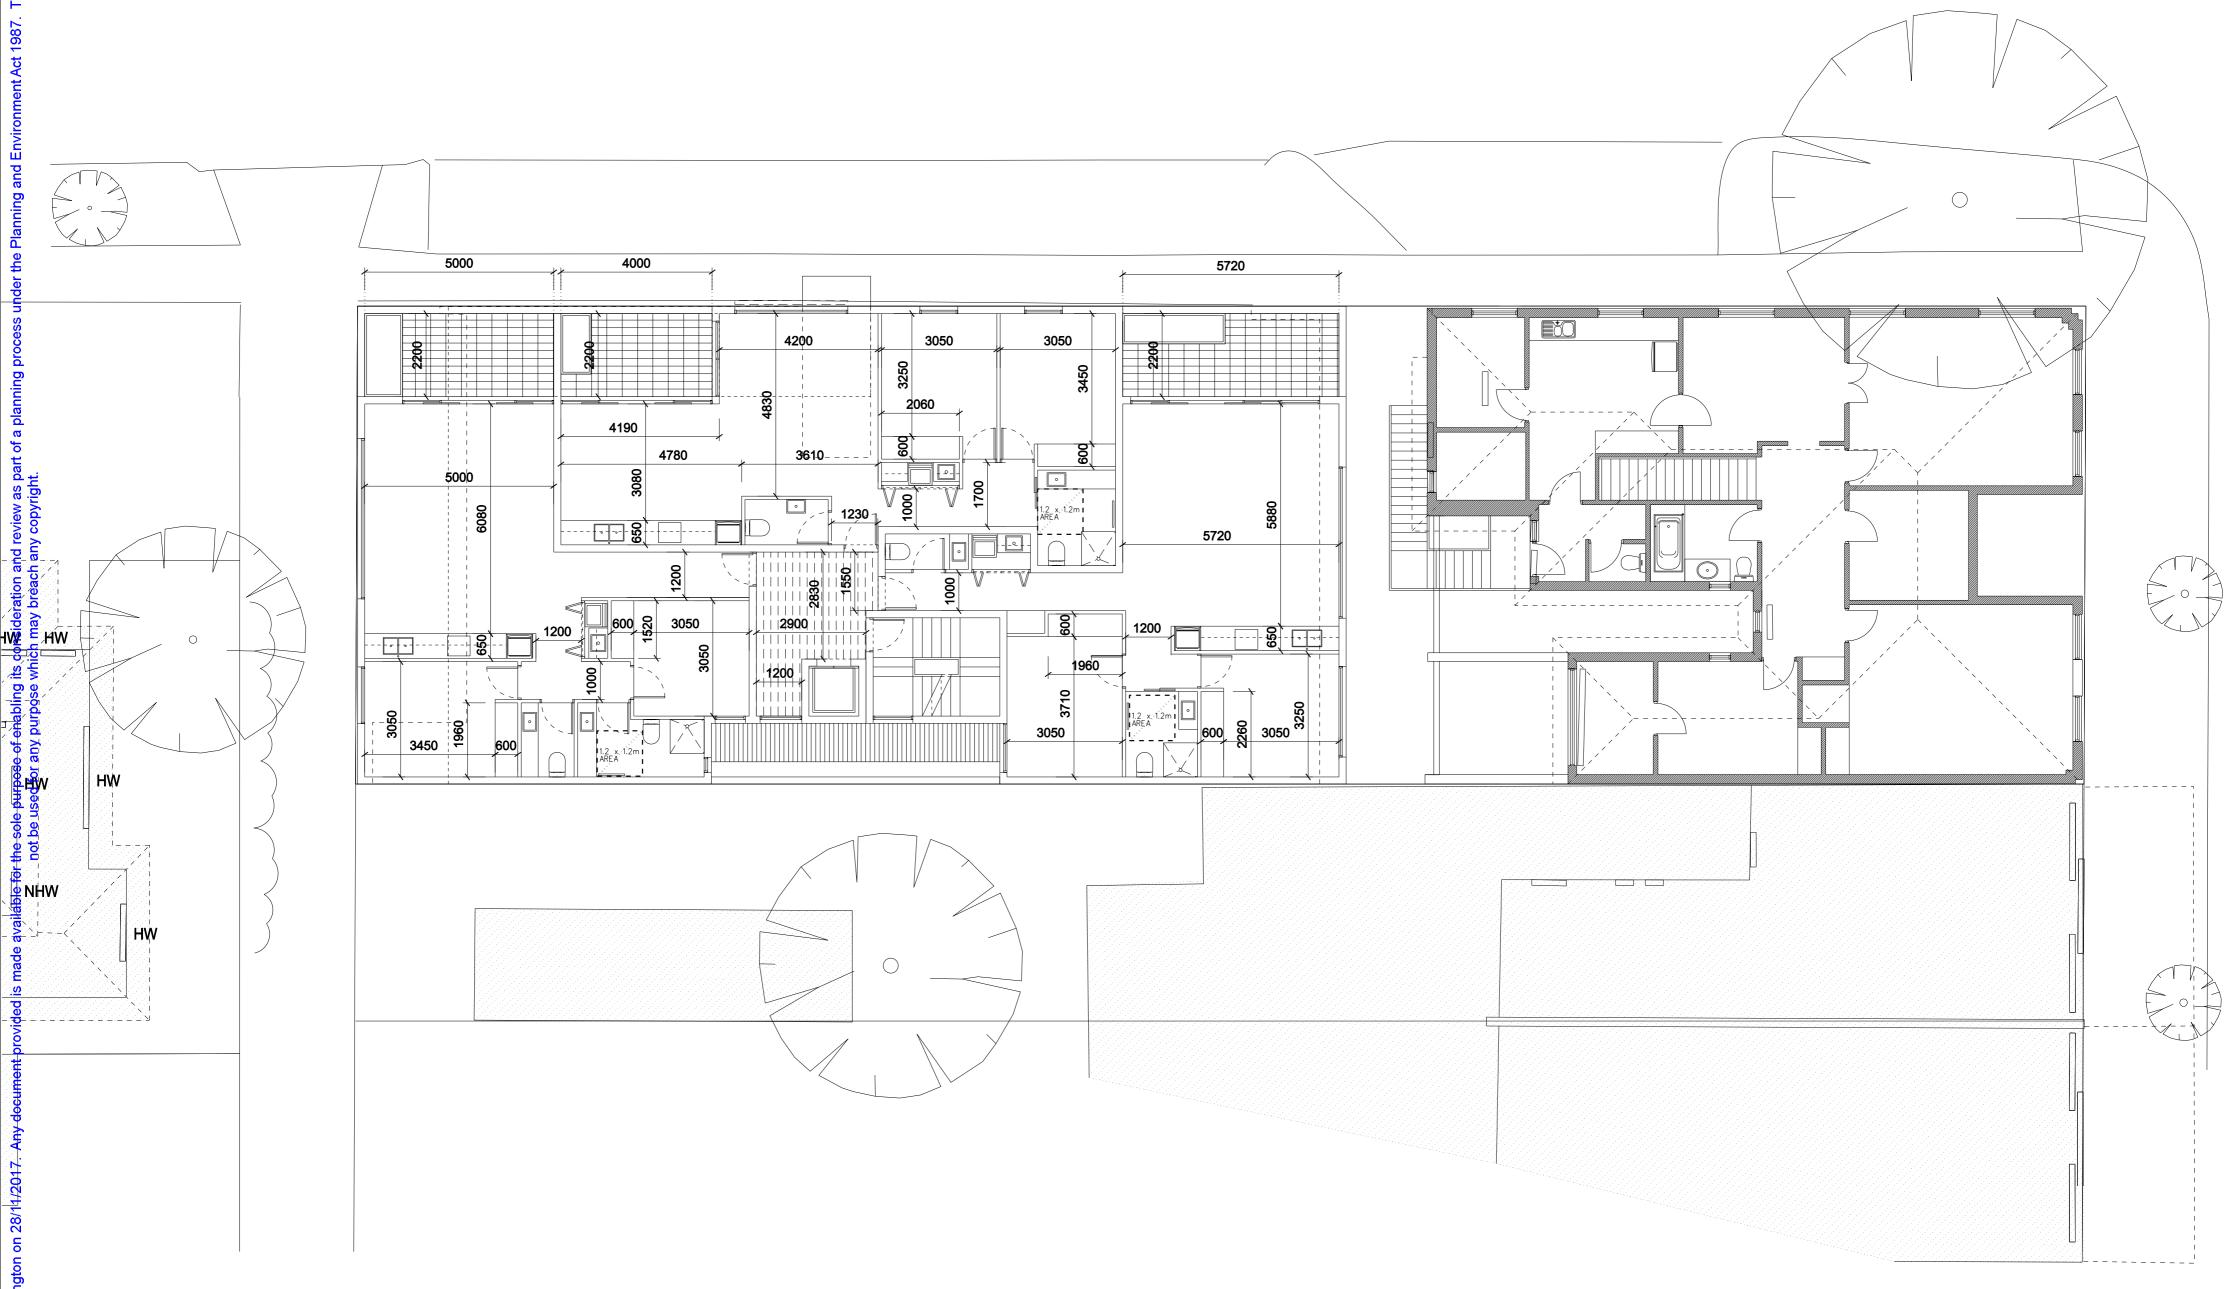

No.312

SHADOW LEGEND

---- EXISTING FENCE SHADOW

PROPOSED DWELLING SHADOW

SETOUT + DIMENSIONS ONLY LEVEL 1 FLOOR PLAN 1:100

| Date      | Issue         | Rev  |  |
|-----------|---------------|------|--|
| 04 SEP 17 | TOWN PLANNING | TP-1 |  |
| 23 OCT 17 | TOWN PLANNING | TP-2 |  |
| 28 NOV 17 | TOWN PLANNING | TP-3 |  |