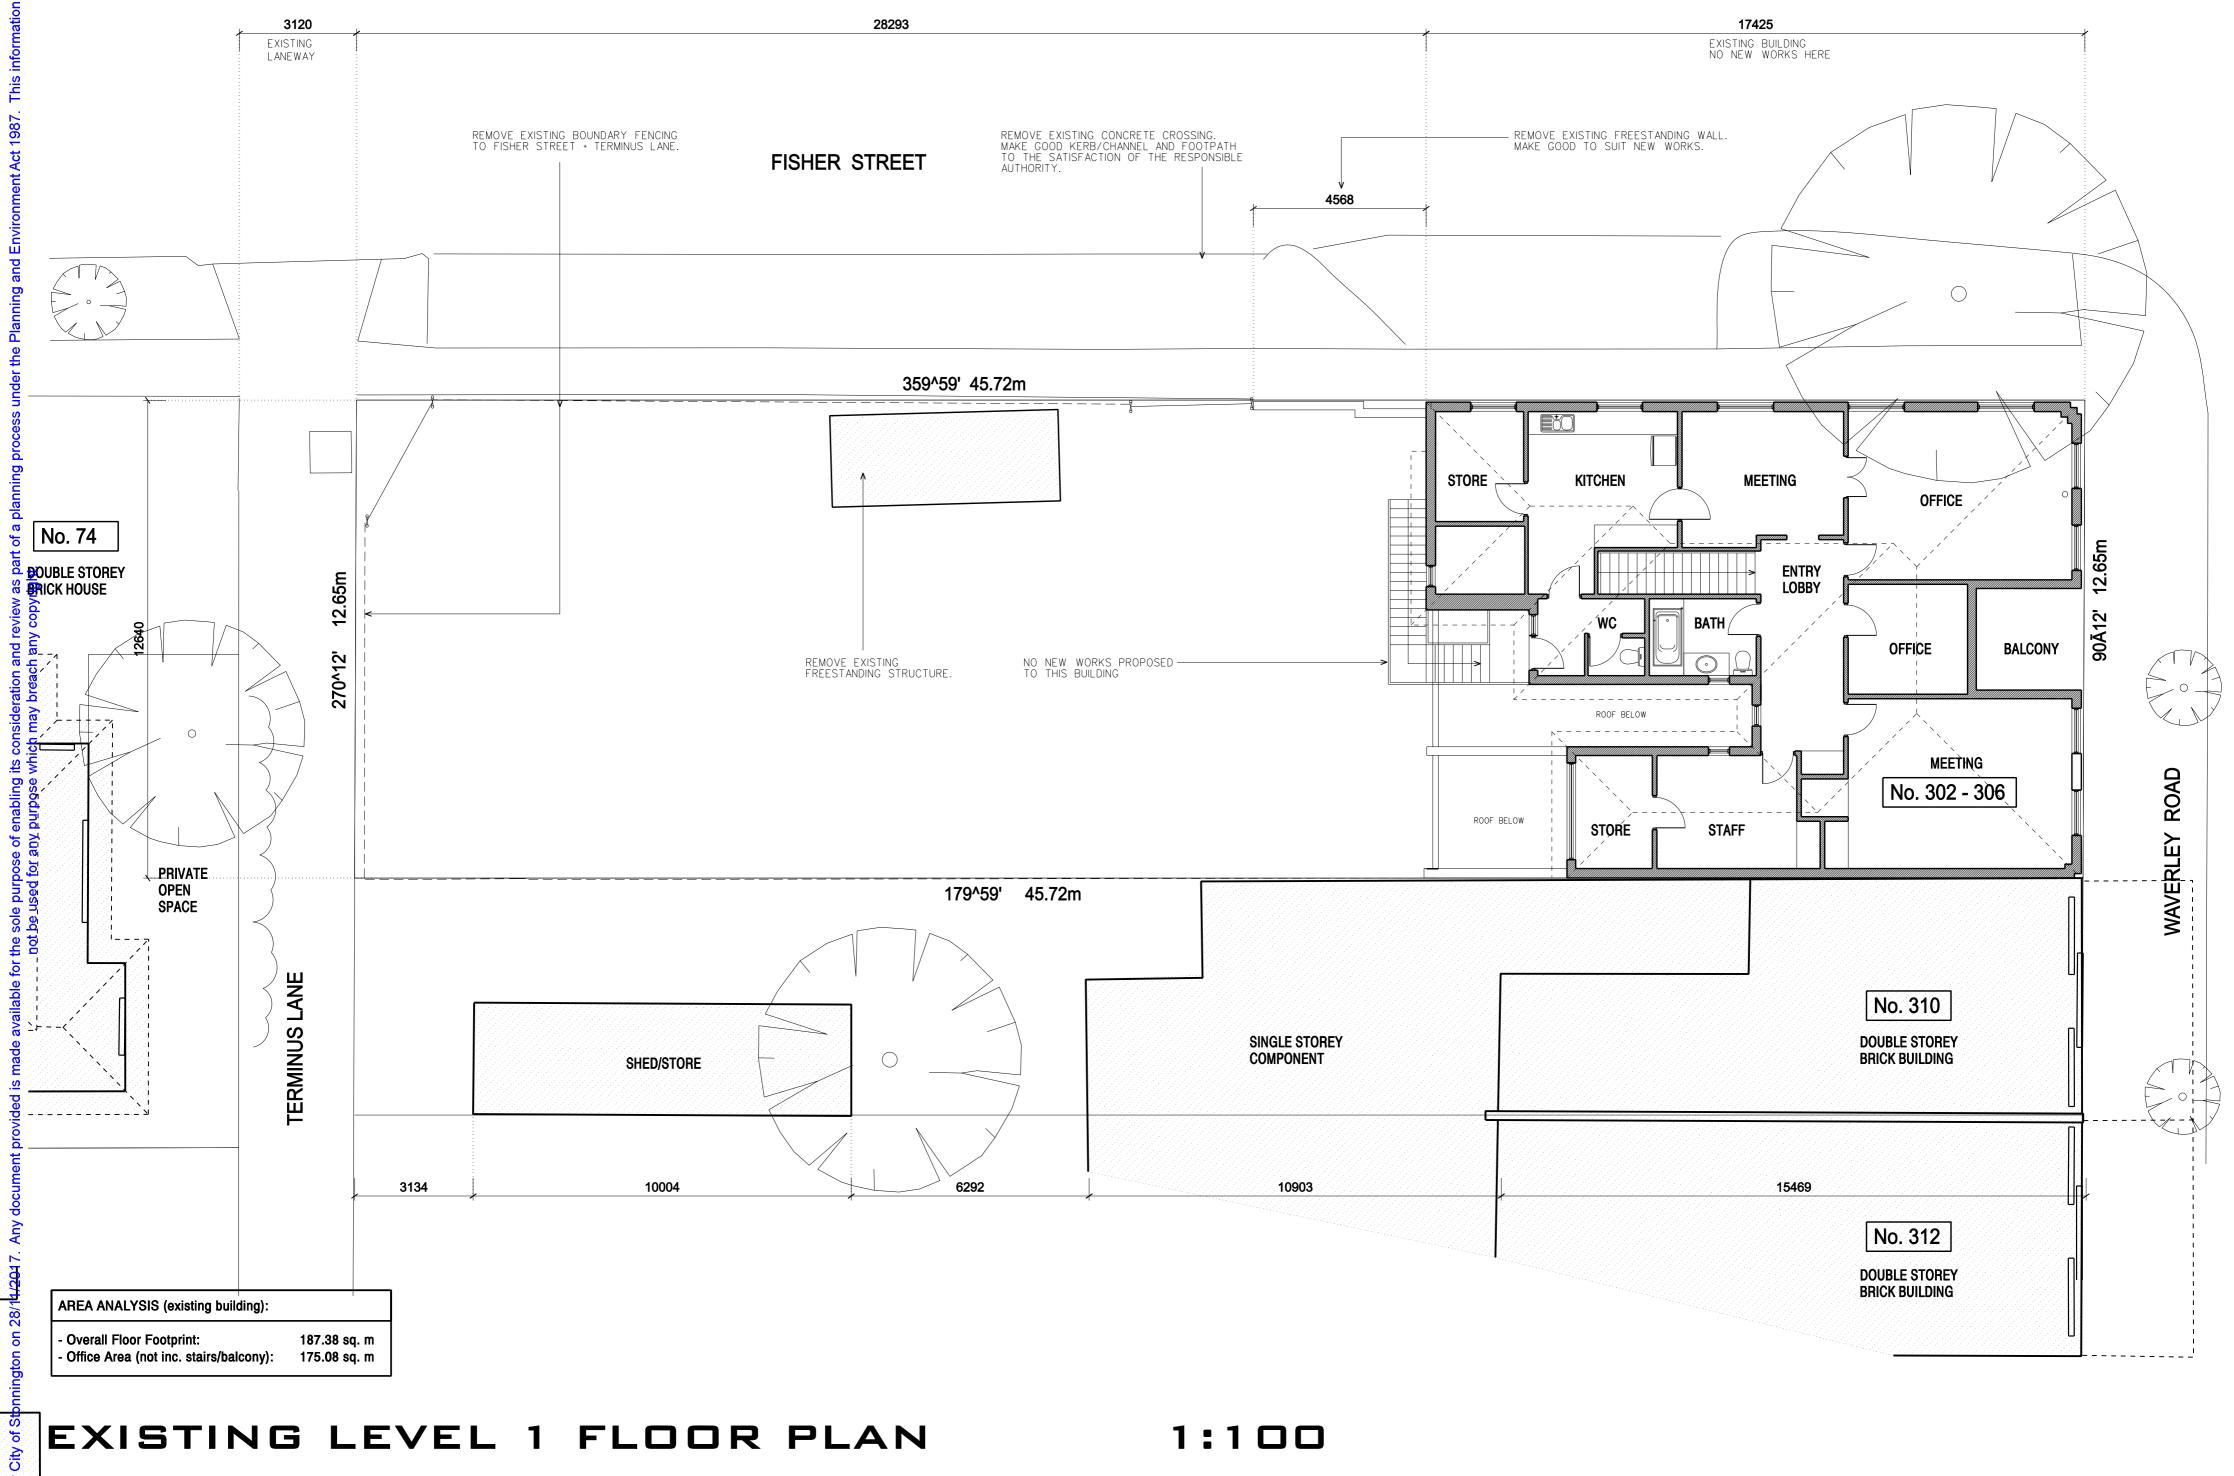

51 University Street, Carlton VIC 3053 | P: +613 9347 5934 E: info@violaarchitecture.com | www.violaarchitecture.com

TP-1

TP-2

TOWN PLANNING TOWN PLANNING



TP-1 TOWN PLANNING 23 OCT 17 TOWN PLANNING TP-2

viola architecture 51 University Street, Carlton VIC 3053 | P: +613 9347 5934 E: info@violaarchitecture.com | www.violaarchitecture.com

PROPOSED DEVELOPMENT
302-306 WAVERLEY ROAD, MALVERN EAST VIC

Scales: 1:100 | Drawn: CV | Date: NOV 17 | Rev: TP-3 | N | A1.03

**FISHER STREET** 

# 1:200

## uiola architecture 51 University Street, Carlton VIC 3053 | P: +613 9347 5934 E: info@violaarchitecture.com | www.violaarchitecture.com

- SUBJECT SITE







28 NOV 17 TOWN PLANNING

TP-3

302-306 WAVERLEY ROAD, MALVERN EAST VIC





OVERALL ROOF PLAN

1:100

| Date      | Issue         | Rev  |
|-----------|---------------|------|
| 04 SEP 17 | TOWN PLANNING | TP-1 |
| 23 OCT 17 | TOWN PLANNING | TP-2 |
| 28 NOV 17 | TOWN PLANNING | TP-3 |