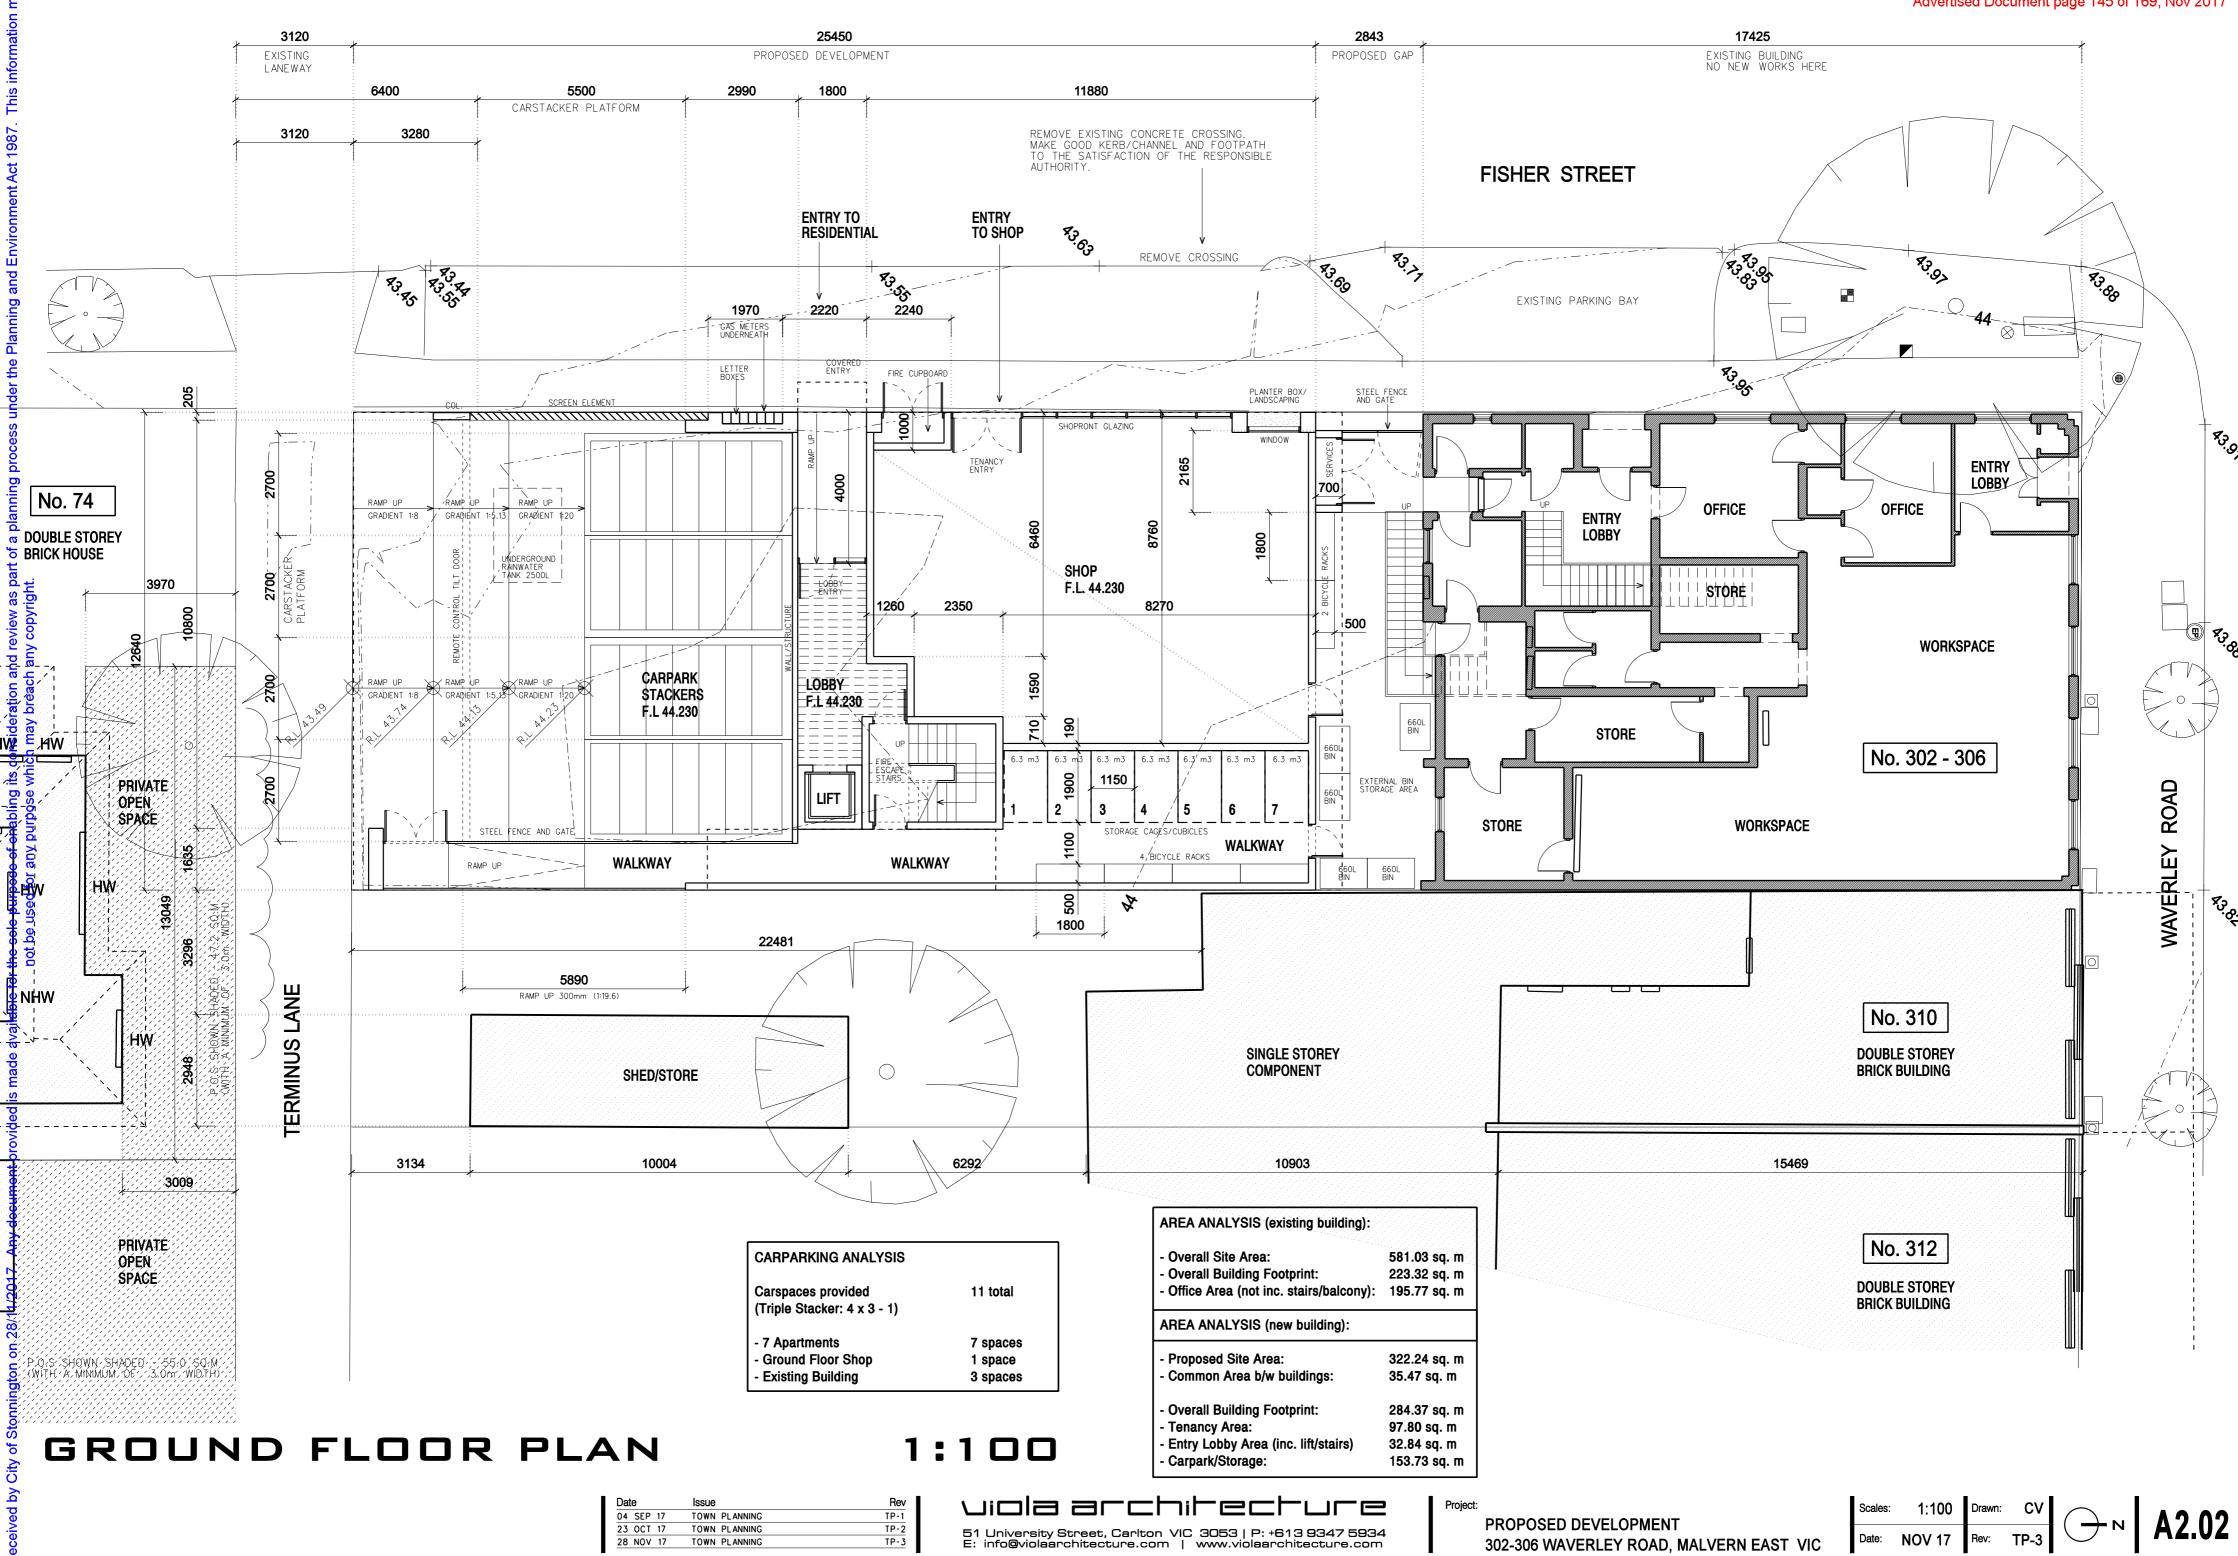

51 University Street, Carlton VIC 3053 | P: +613 9347 5934 E: info@violaarchitecture.com | www.violaarchitecture.com

TP-1

TP-2

TOWN PLANNING TOWN PLANNING



TP-1 TOWN PLANNING 23 OCT 17 TOWN PLANNING TP-2

viola architecture 51 University Street, Carlton VIC 3053 | P: +613 9347 5934 E: info@violaarchitecture.com | www.violaarchitecture.com

PROPOSED DEVELOPMENT
302-306 WAVERLEY ROAD, MALVERN EAST VIC

Scales: 1:100 | Drawn: CV | Date: NOV 17 | Rev: TP-3 | N | A1.03

**FISHER STREET** 

# 1:200

## uiola architecture 51 University Street, Carlton VIC 3053 | P: +613 9347 5934 E: info@violaarchitecture.com | www.violaarchitecture.com

- SUBJECT SITE







28 NOV 17 TOWN PLANNING

TP-3

302-306 WAVERLEY ROAD, MALVERN EAST VIC





OVERALL ROOF PLAN

1:100

| Date      | Issue         | Rev  |
|-----------|---------------|------|
| 04 SEP 17 | TOWN PLANNING | TP-1 |
| 23 OCT 17 | TOWN PLANNING | TP-2 |
| 28 NOV 17 | TOWN PLANNING | TP-3 |









SITELINE STUDY

1:150

FISHER STREET - WEST ELEVATION

| Date      | Issue         | Re  |
|-----------|---------------|-----|
| 04 SEP 17 | TOWN PLANNING | TP- |
| 23 OCT 17 | TOWN PLANNING | TP- |
| 28 NOV 17 | TOWN PLANNING | TP- |
|           |               |     |

EXISTING SHADOW

SEPTEMBER 22ND, 9AM - SUN ALTITUDE = 32 DE

|                   | 1.000 | EXISTING SHADOWS       |
|-------------------|-------|------------------------|
| W DIAGRAM<br>DEG. | 1:200 | EXISTING FENCE SHADOWS |