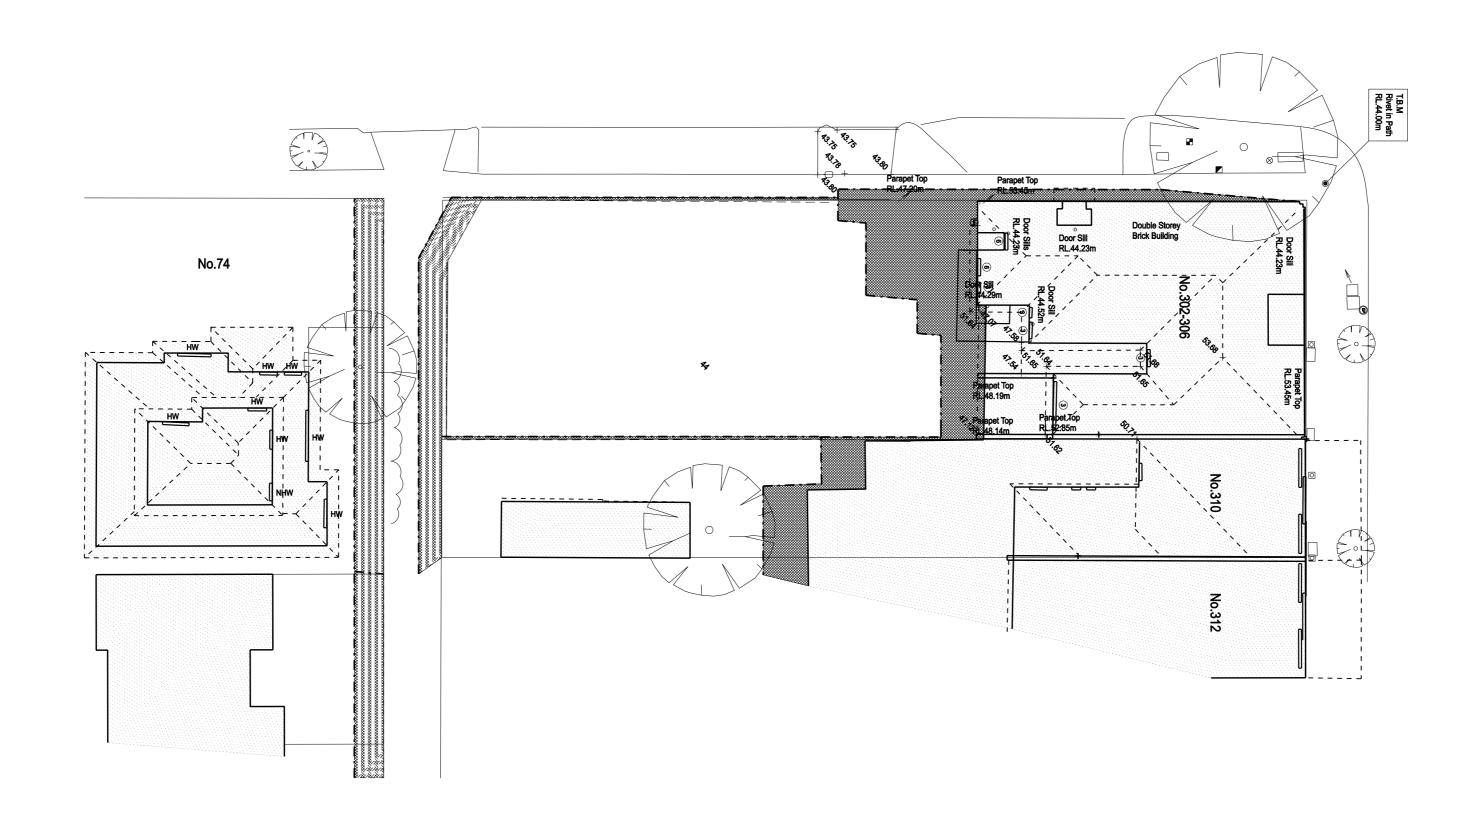

No.74

SHADOW LEGEND

No.312

EXISTING SHADOW DIAGRAM

SEPTEMBER 22ND, 10AM - SUN ALTITUDE = 32 DEG.

| Date      | Issue         | Rev  |
|-----------|---------------|------|
| 04 SEP 17 | TOWN PLANNING | TP-1 |
| 23 OCT 17 | TOWN PLANNING | TP-2 |
| 28 NOV 17 | TOWN PLANNING | TP-3 |

EXISTING SHADOWS

SHADOW LEGEND

No.74

1:200

SEPTEMBER 22ND, 2PM - SUN ALTITUDE = 32 DEG.

| Date      | Issue         | Rev  |
|-----------|---------------|------|
| 04 SEP 17 | TOWN PLANNING | TP-1 |
| 23 OCT 17 | TOWN PLANNING | TP-2 |

No.312