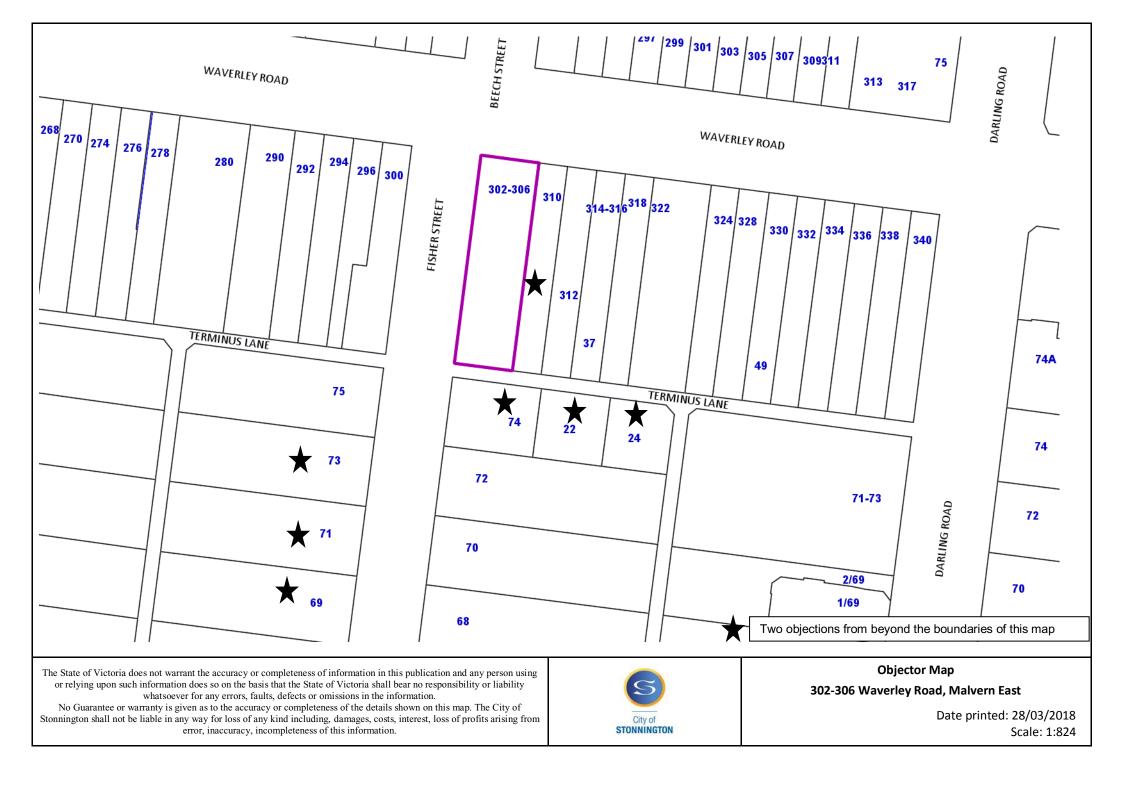

51 University Street, Carlton VIC 3053 | P: +613 9347 5934 E: info@violaarchitecture.com | www.violaarchitecture.com

TP-1

TP-2

TOWN PLANNING TOWN PLANNING



TP-1 TOWN PLANNING 23 OCT 17 TOWN PLANNING TP-2

viola architecture 51 University Street, Carlton VIC 3053 | P: +613 9347 5934 E: info@violaarchitecture.com | www.violaarchitecture.com

PROPOSED DEVELOPMENT
302-306 WAVERLEY ROAD, MALVERN EAST VIC

Scales: 1:100 | Drawn: CV | Date: NOV 17 | Rev: TP-3 | N | A1.03

**FISHER STREET** 

# 1:200

## uiola architecture 51 University Street, Carlton VIC 3053 | P: +613 9347 5934 E: info@violaarchitecture.com | www.violaarchitecture.com

- SUBJECT SITE







28 NOV 17 TOWN PLANNING

TP-3

302-306 WAVERLEY ROAD, MALVERN EAST VIC





OVERALL ROOF PLAN

1:100

| Date      | Issue