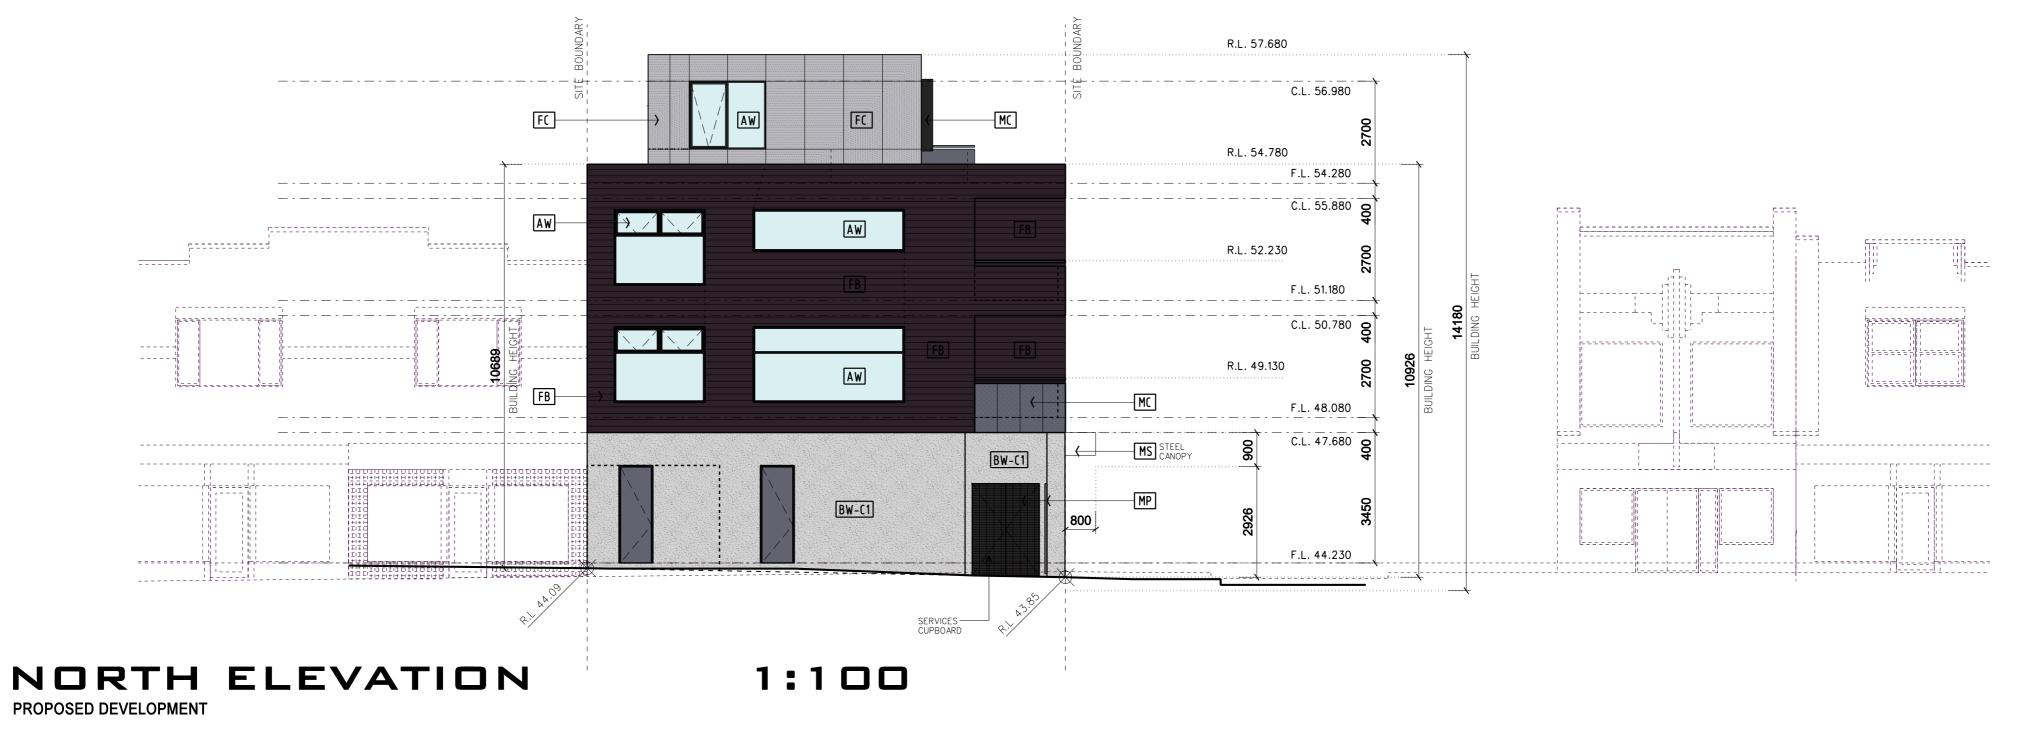

EPTEMBER 22ND, 2PM- SUN ALTITUDE = 32 DEG.

| Date      | Issue         | Rev  |
|-----------|---------------|------|
| 04 SEP 17 | TOWN PLANNING | TP-1 |
| 23 OCT 17 | TOWN PLANNING | TP-2 |
| 28 NOV 17 | TOWN PLANNING | TP-3 |





| Scales: | 1:200  | Drawn: | cv   | N |            |
|---------|--------|--------|------|---|------------|
| Date:   | NOV 17 | Rev:   | TP-3 |   | <b>A4.</b> |

---- EXISTING FENCE SHADOW

PROPOSED DWELLING SHADOW

SHADOW LEGEND

No.74

1:200

SEPTEMBER 22ND, 3PM- SUN ALTITUDE = 32 DEG.



| Date      | Issue         | Rev  |
|-----------|---------------|------|
| 04 SEP 17 | TOWN PLANNING | TP-1 |
| 23 OCT 17 | TOWN PLANNING | TP-2 |
| 28 NOV 17 | TOWN PLANNING | TP-3 |





No.312



SHADOW LEGEND

---- EXISTING FENCE SHADOW

PROPOSED DWELLING SHADOW









SETOUT + DIMENSIONS ONLY LEVEL 1 FLOOR PLAN 1:100

| Date      | Issue         | Rev  |  |
|-----------|---------------|------|--|
| 04 SEP 17 | TOWN PLANNING | TP-1 |  |
| 23 OCT 17 | TOWN PLANNING | TP-2 |  |
| 28 NOV 17 | TOWN PLANNING | TP-3 |  |

| Scales: | 1:100  | Drawn: | cv   | <u></u> | A6. |
|---------|--------|--------|------|---------|-----|
| Date:   | NOV 17 | Rev:   | TP-3 |         | HO. |



SETOUT + DIMENSIONS ONLY LEVEL 2 FLOOR PLAN 1:100

04 SEP 17 TOWN PLANNING 23 OCT 17 TOWN PLANNING

viola architecture 51 University Street, Carlton VIC 3053 | P: +613 9347 5934 E: info@violaarchitecture.com | www.violaarchitecture.com



SETOUT + DIMENSIONS ONLY LEVEL 3 FLOOR PLAN 1:100

04 SEP 17 TOWN PLANNING 23 OCT 17 TOWN PLANNING

viola architecture 51 University Street, Ca