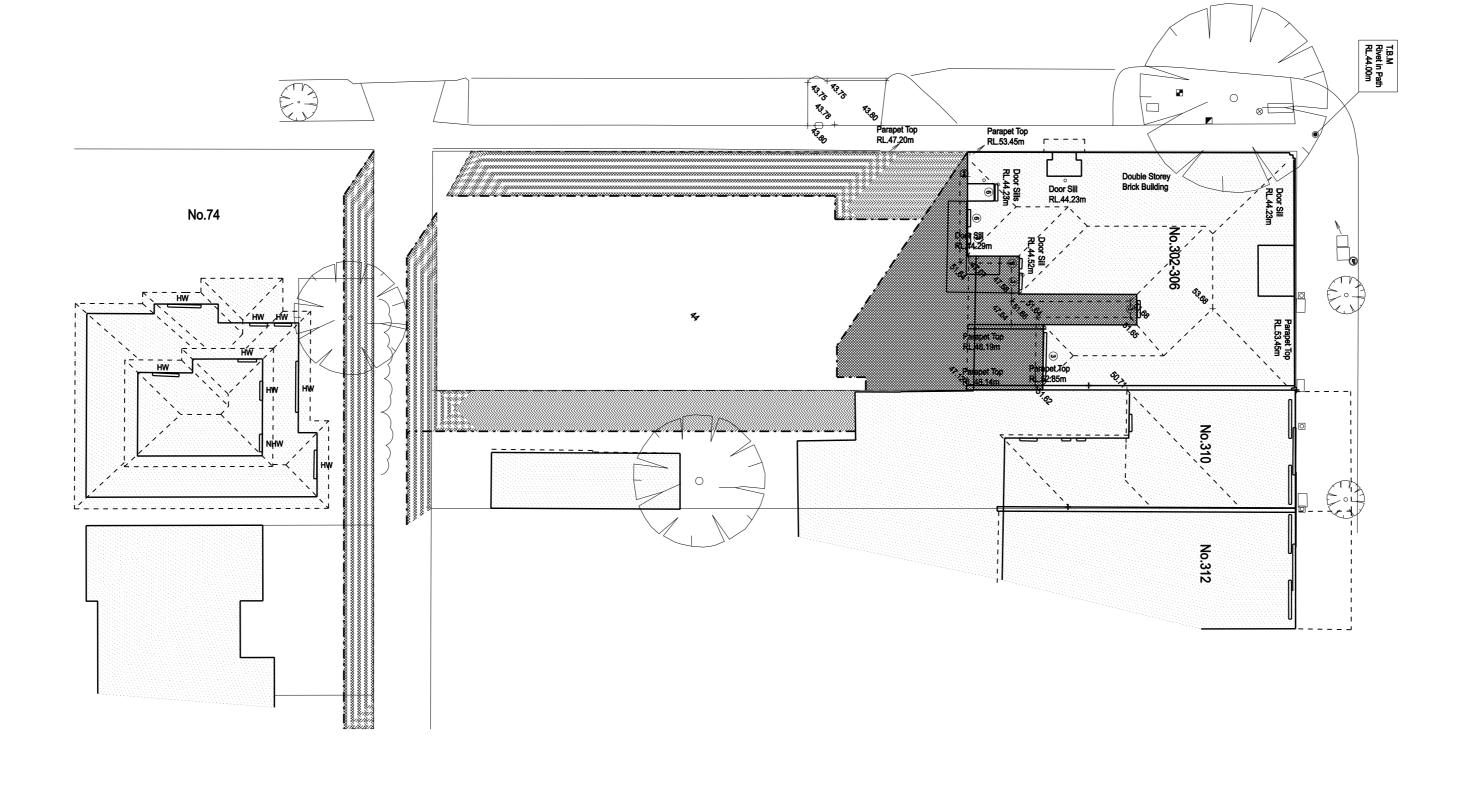

EXISTING SHADOW

SEPTEMBER 22ND, 9AM - SUN ALTITUDE = 32 DE

|                   | 1.000 | EXISTING SHADOWS       |
|-------------------|-------|------------------------|
| W DIAGRAM<br>DEG. | 1:200 | EXISTING FENCE SHADOWS |
|                   |       |                        |

No.74

SHADOW LEGEND

No.312

EXISTING SHADOW DIAGRAM

SEPTEMBER 22ND, 10AM - SUN ALTITUDE = 32 DEG.

| Date      | Issue         | Rev  |
|-----------|---------------|------|
| 04 SEP 17 | TOWN PLANNING | TP-1 |
| 23 OCT 17 | TOWN PLANNING | TP-2 |
| 28 NOV 17 | TOWN PLANNING | TP-3 |