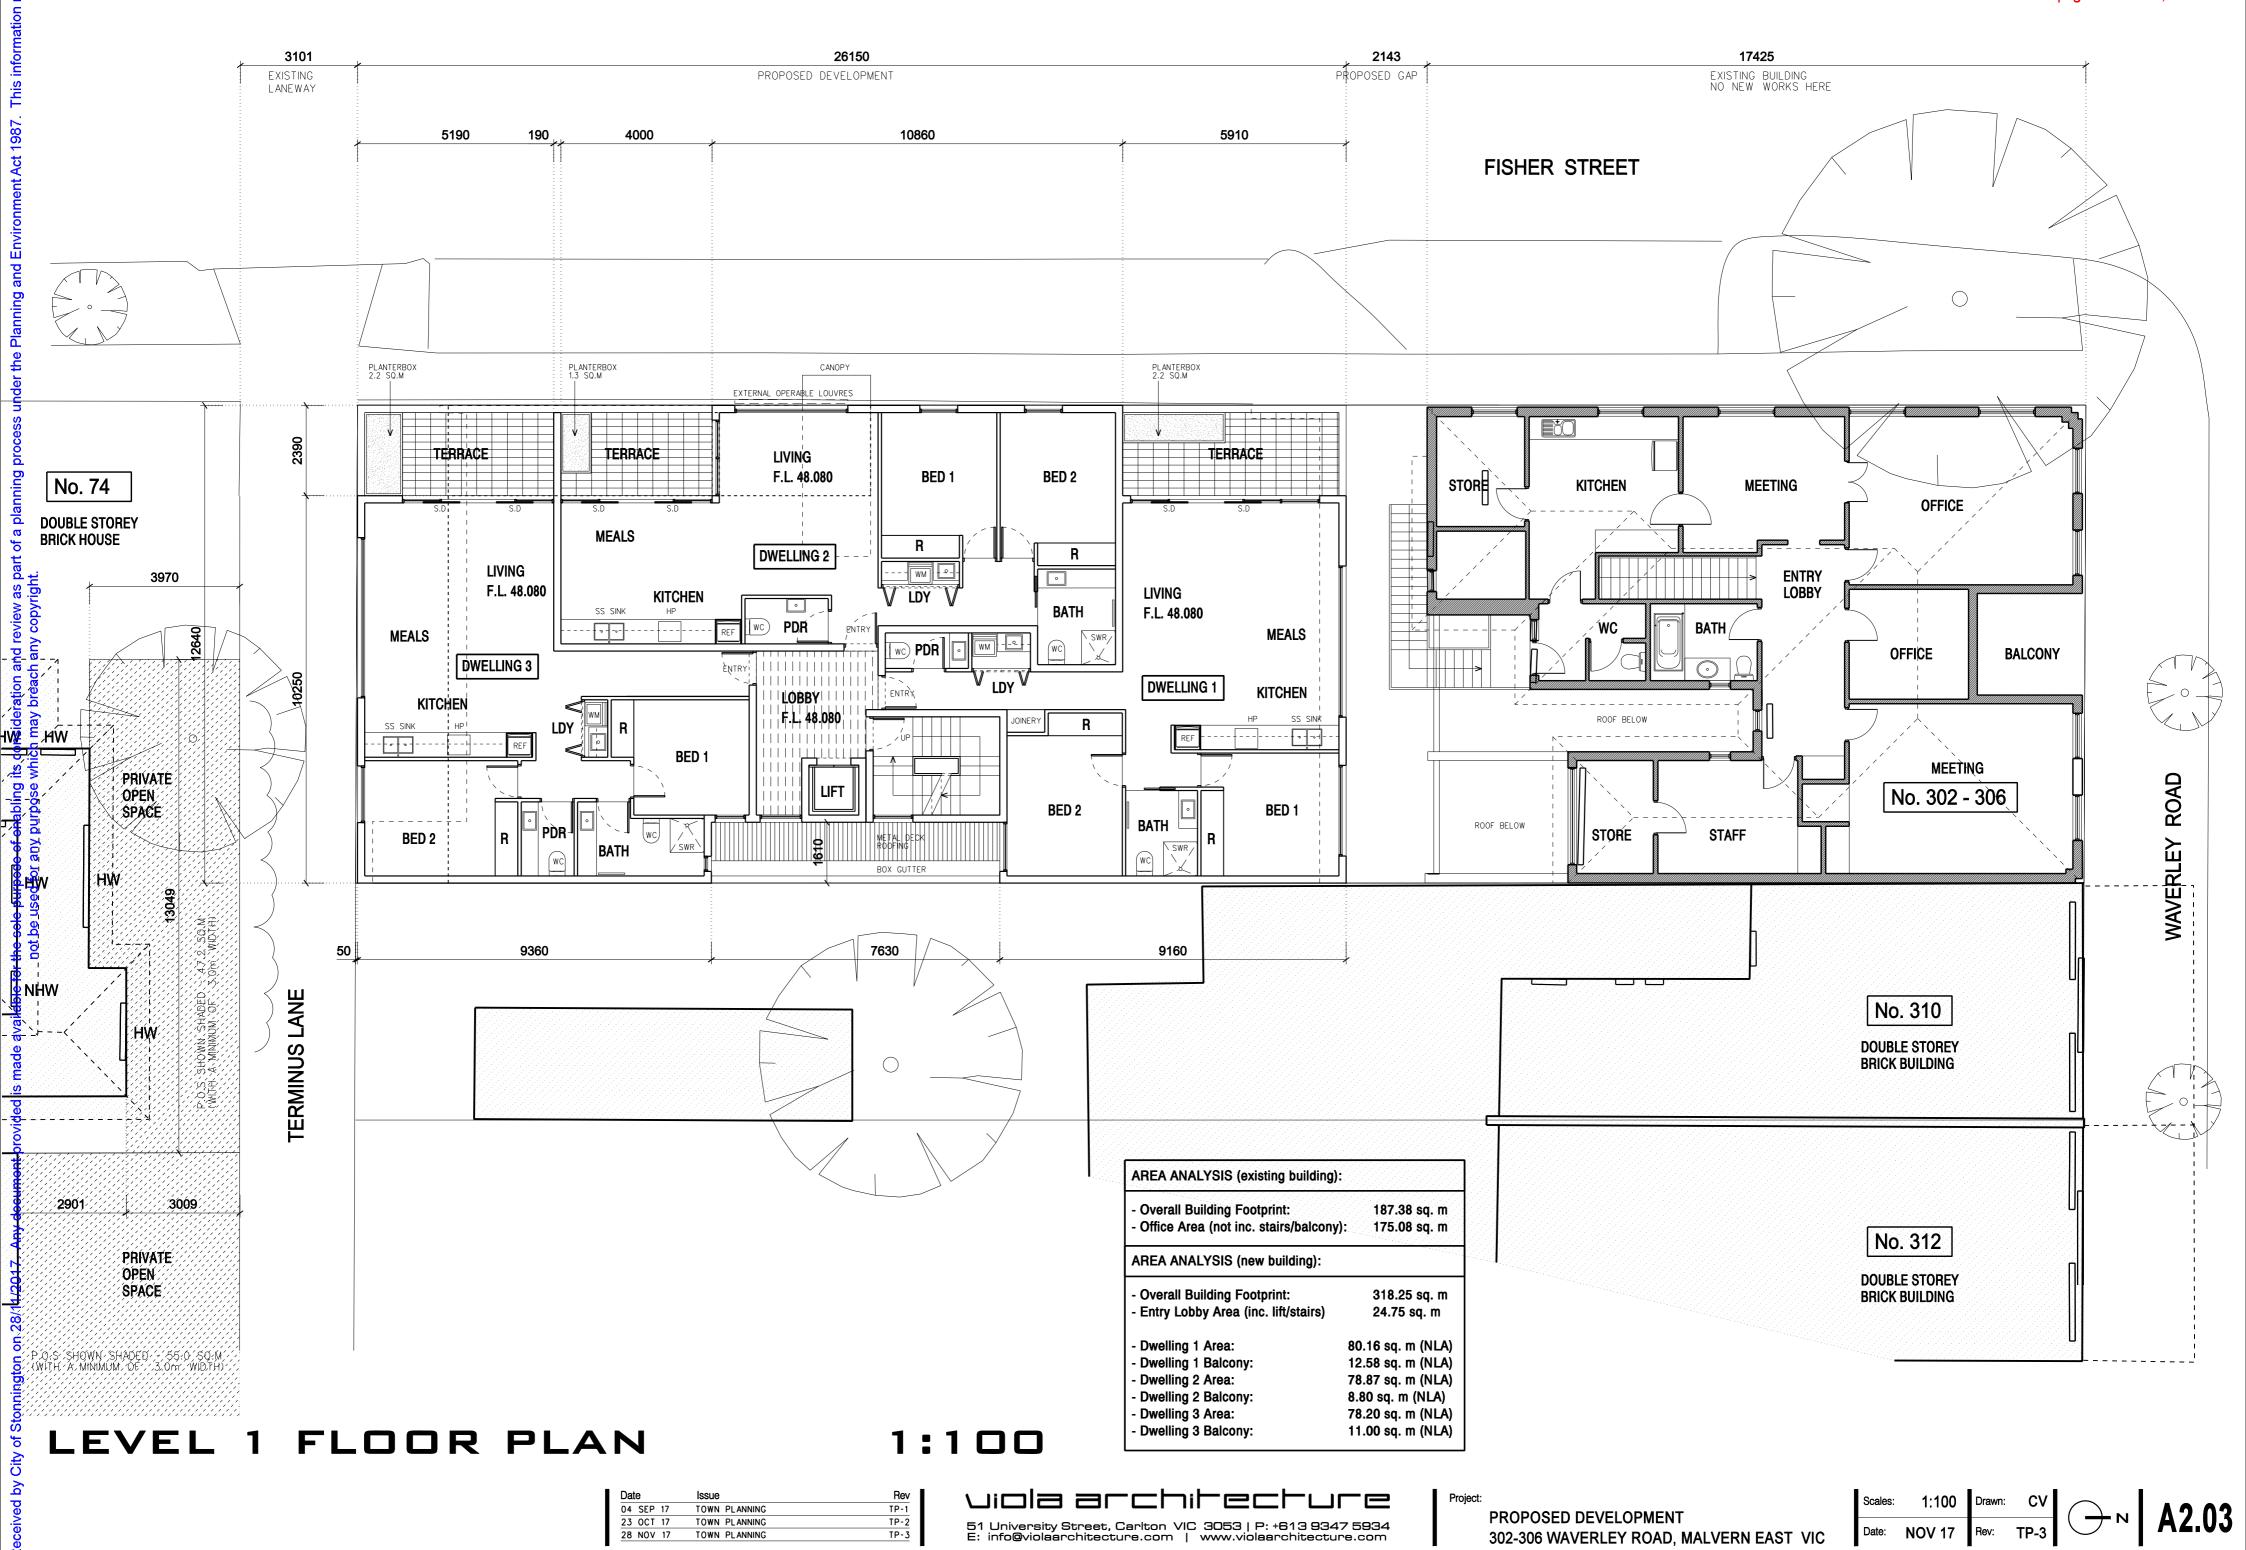

PROPOSED DEVELOPMENT
302-306 WAVERLEY ROAD, MALVERN EAST VIC

Scales: 1:100 | Drawn: CV | Date: NOV 17 | Rev: TP-3 | N | A1.03

**FISHER STREET** 