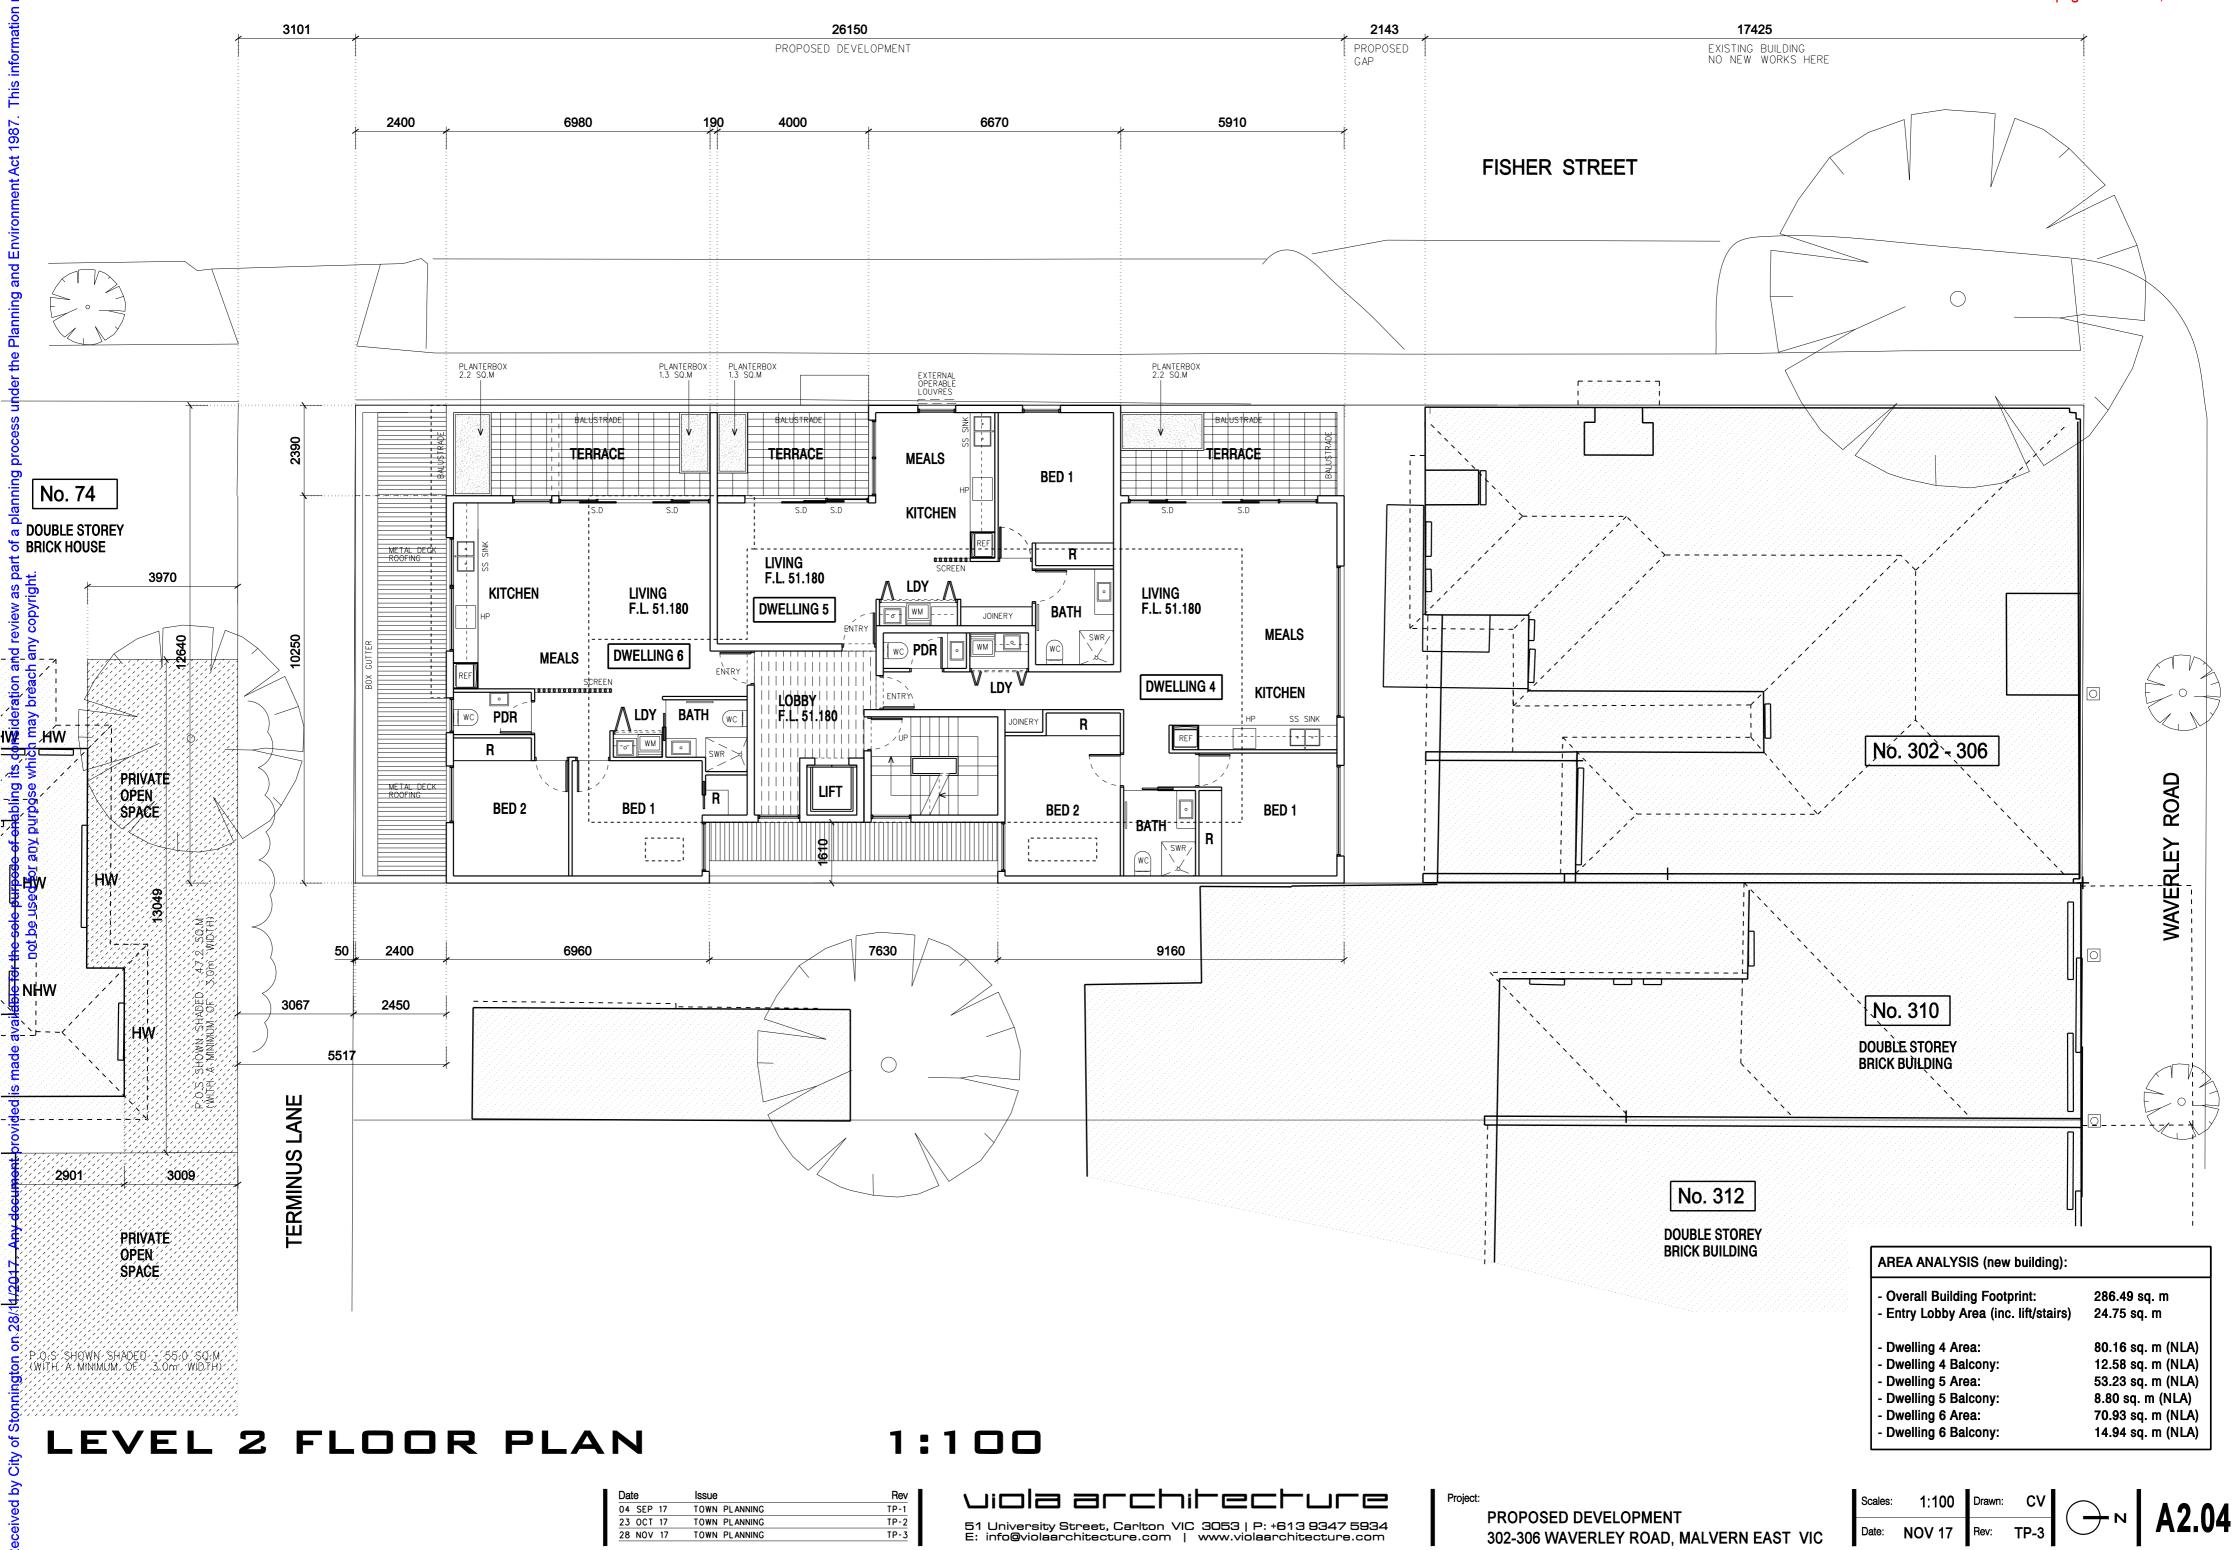

| Scales: | 1:100  | Drawn: | cv   | <u></u> | A6. |
|---------|--------|--------|------|---------|-----|
| Date:   | NOV 17 | Rev:   | TP-3 |         | HO. |

SETOUT + DIMENSIONS ONLY LEVEL 2 FLOOR PLAN 1:100