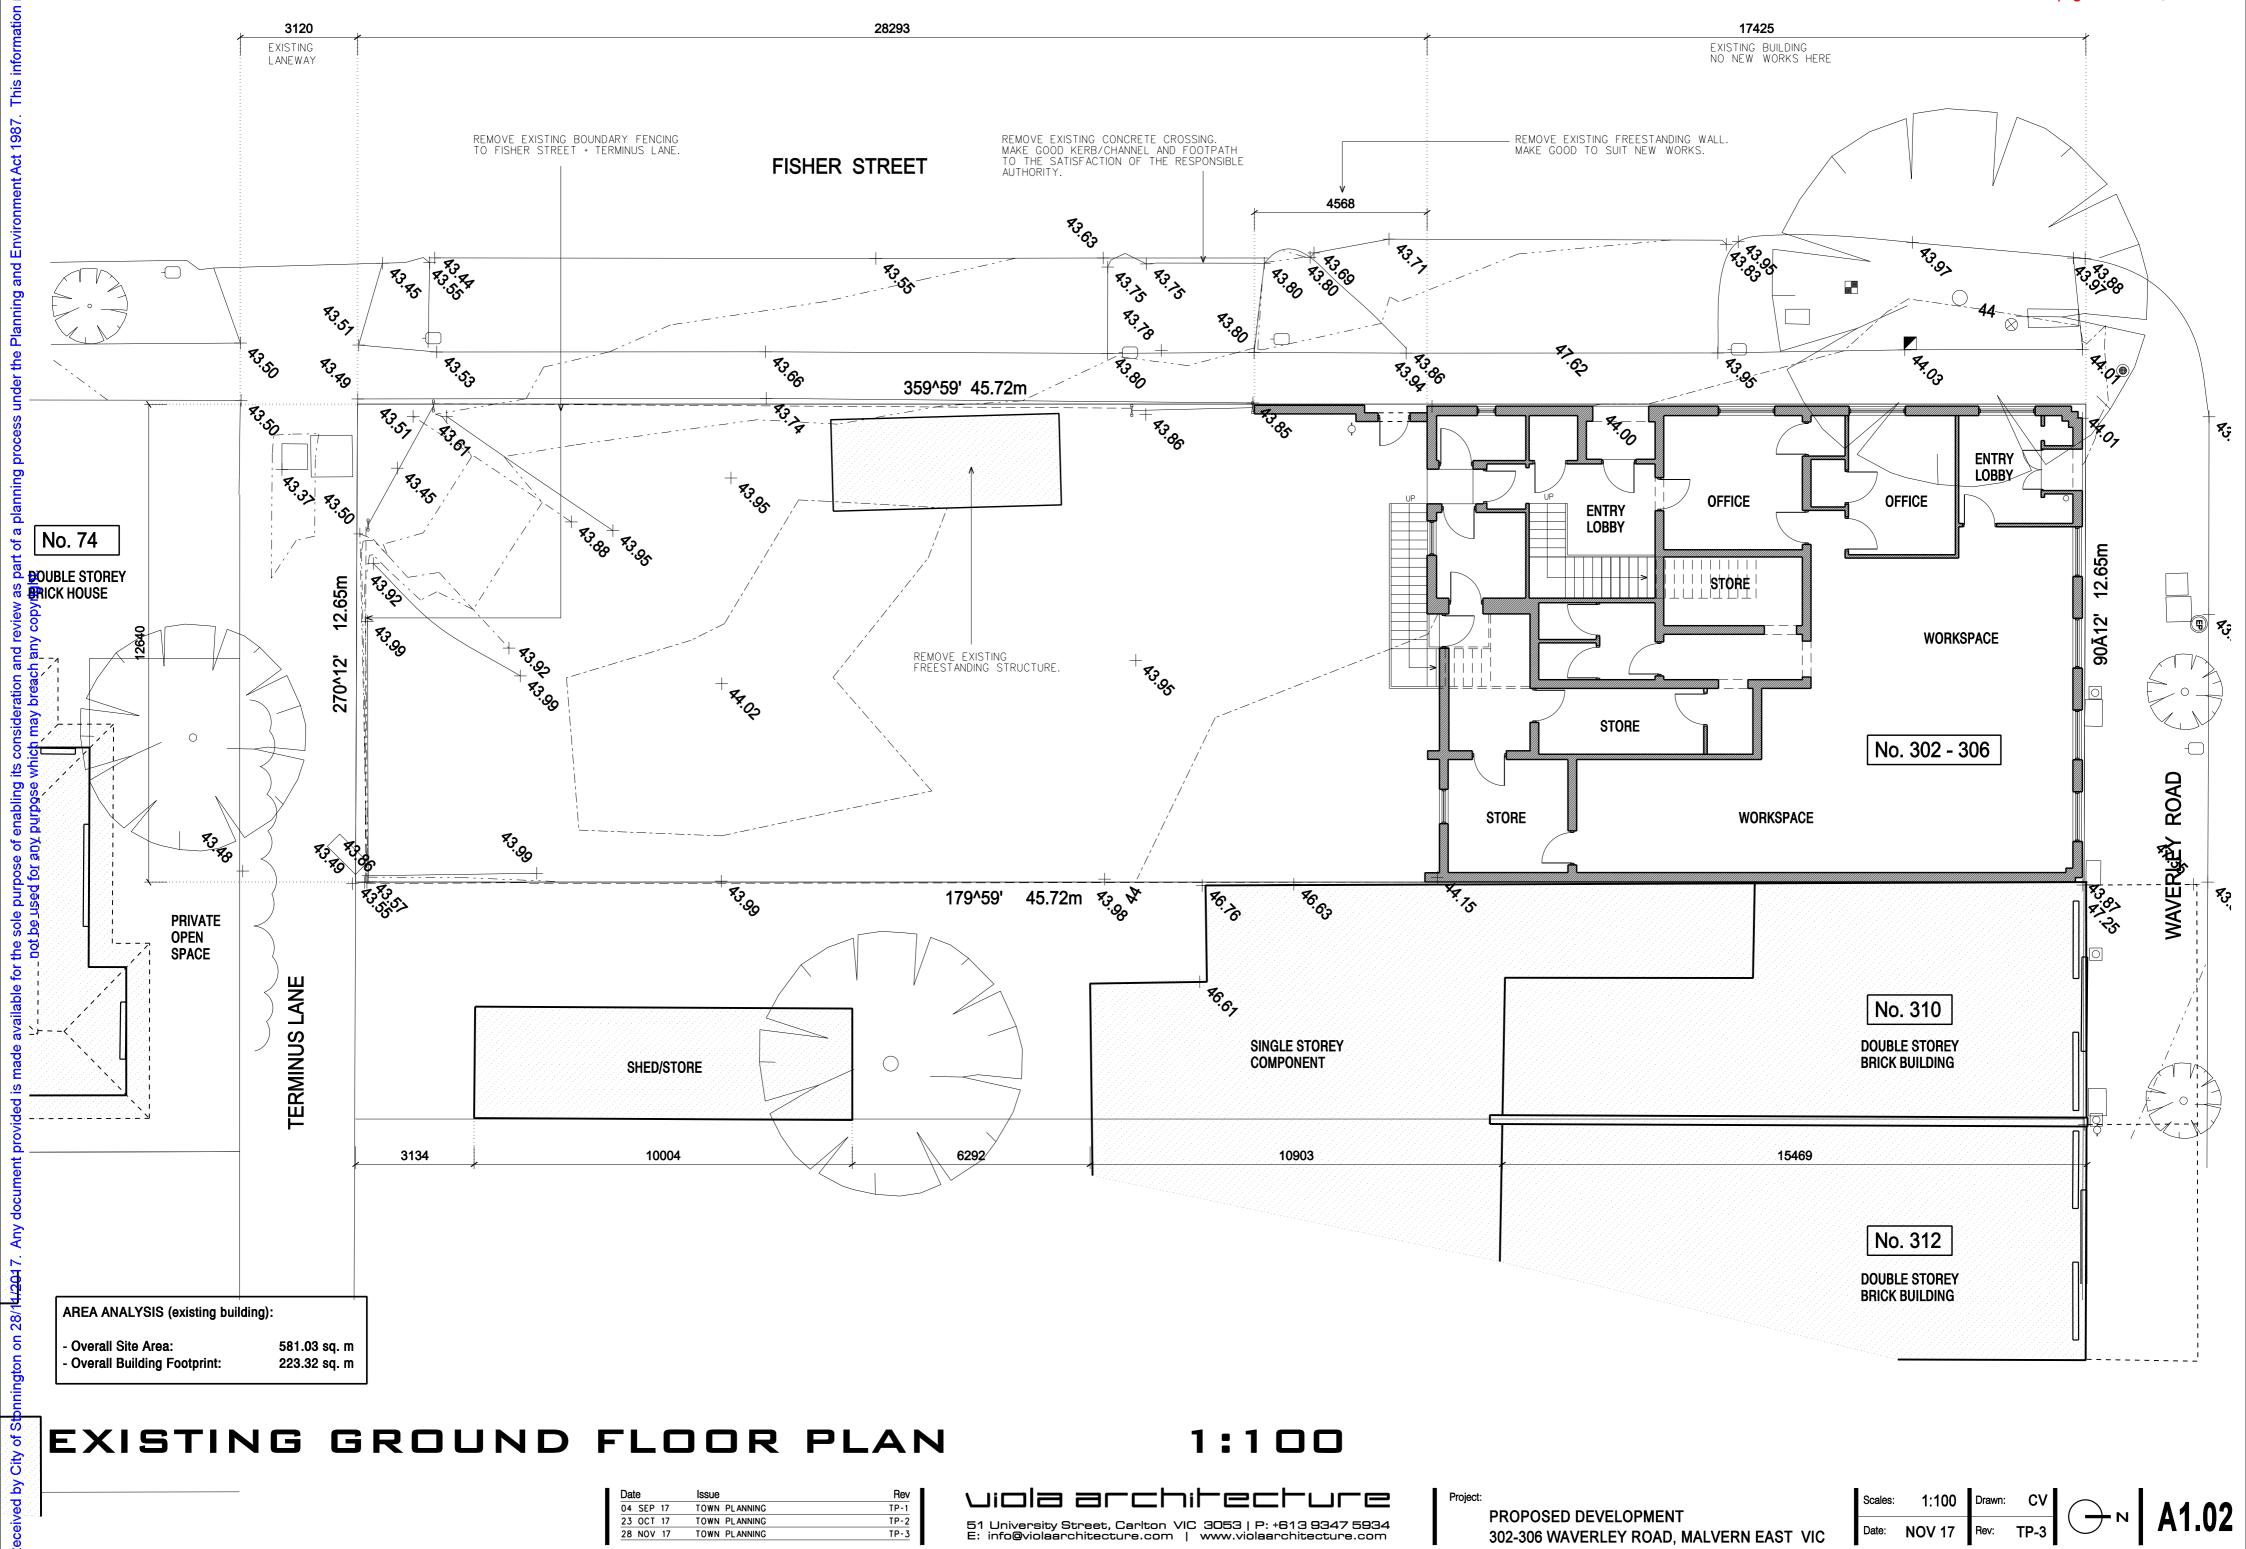

51 University Street, Carlton VIC 3053 | P: +613 9347 5934 E: info@violaarchitecture.com | www.violaarchitecture.com

TP-1

TP-2

TOWN PLANNING TOWN PLANNING



TP-1 TOWN PLANNING 23 OCT 17 TOWN PLANNING TP-2

viola architecture 51 University Street, Carlton VIC 3053 | P: +613 9347 5934 E: info@violaarchitecture.com | www.violaarchitecture.com

PROPOSED DEVELOPMENT
302-306 WAVERLEY ROAD, MALVERN EAST VIC

Scales: 1:100 | Drawn: CV | Date: NOV 17 | Rev: TP-3 | N | A1.03

**FISHER STREET** 

# 1:200

## uiola architecture 51 University Street, Carlton VIC 3053 | P: +613 9347 5934 E: info@violaarchitecture.com | www.violaarchitecture.com

- SUBJECT SITE







28 NOV 17 TOWN PLANNING

TP-3

302-306 WAVERLEY ROAD, MALVERN EAST VIC





OVERALL ROOF PLAN

1:100

| Date      | Issue         |