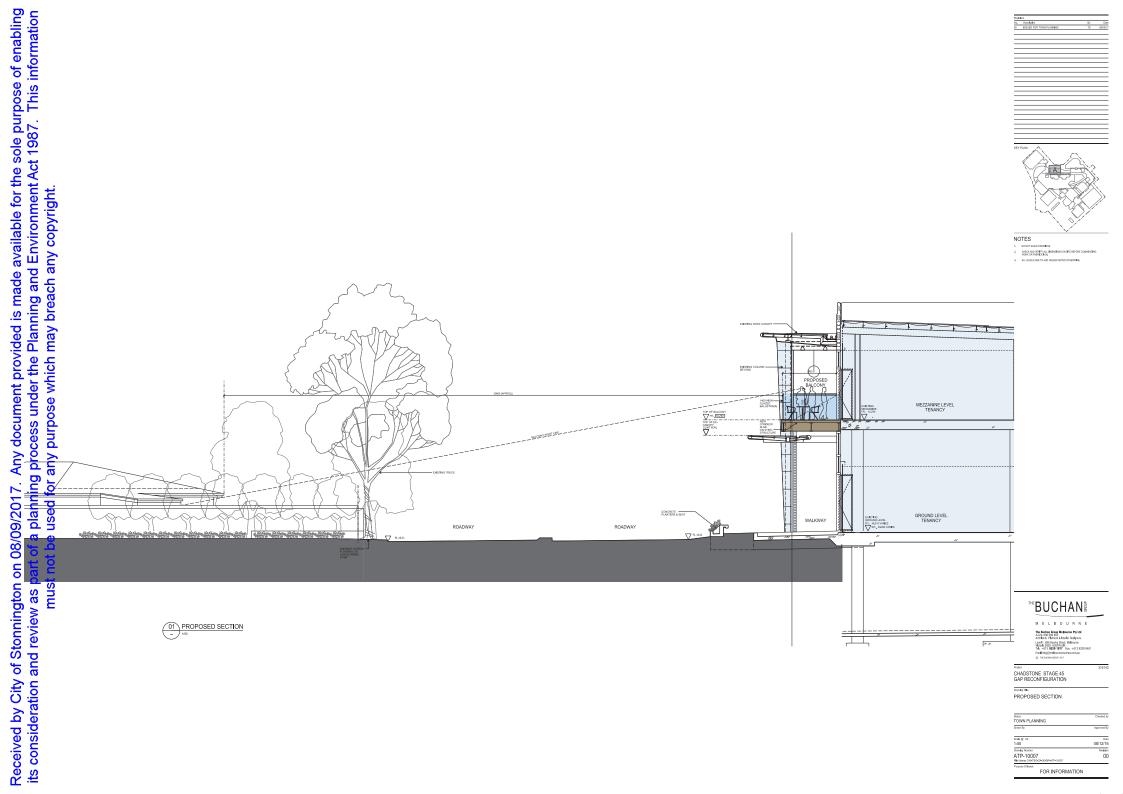

## CHADSTONE STAGE 45 GAP RECONFIGURATION

Drawing Title PROPOSED GROUND LEVEL PLAN

| Status Cl                                                                | necked by |  |  |
|--------------------------------------------------------------------------|-----------|--|--|
| TOWN PLANNING                                                            |           |  |  |
| Drawn By Ap                                                              | proved By |  |  |
| TS                                                                       |           |  |  |
| Scale @ A0                                                               | Date      |  |  |
| RIES 01/12/16                                                            |           |  |  |
| Drawing Number                                                           | Revision  |  |  |
| ATP-10002 (PREVIOUSLY ATP 006A)<br>File Name: C45-TBG-ZA-00-DR-ATP-10002 | 01        |  |  |
| Purpose Of Issue                                                         |           |  |  |
| FOR INFORMATION                                                          |           |  |  |

316143

© THE BUCHAN GROUP 2017

CHADSTONE STAGE 45 GAP RECONFIGURATION Drawing Title

PROPOSED LEVEL01 PLAN

|                                                                          | checked by  |  |  |  |
|--------------------------------------------------------------------------|-------------|--|--|--|
| TOWN PLANNING                                                            |             |  |  |  |
| Drawn By Ar                                                              | Approved By |  |  |  |
| TS                                                                       |             |  |  |  |
| Scale @ A0                                                               | Date        |  |  |  |
| VARIES 0                                                                 | 01/12/16    |  |  |  |
| Drawing Number                                                           | Revision    |  |  |  |
| ATP-10003 (PREVIOUSLY ATP 008A)<br>File Name: C45-TBG-ZA-00-DR-ATP-10003 | 01          |  |  |  |
| Purpose Of Issue                                                         |             |  |  |  |
| FOR INFORMATION                                                          |             |  |  |  |