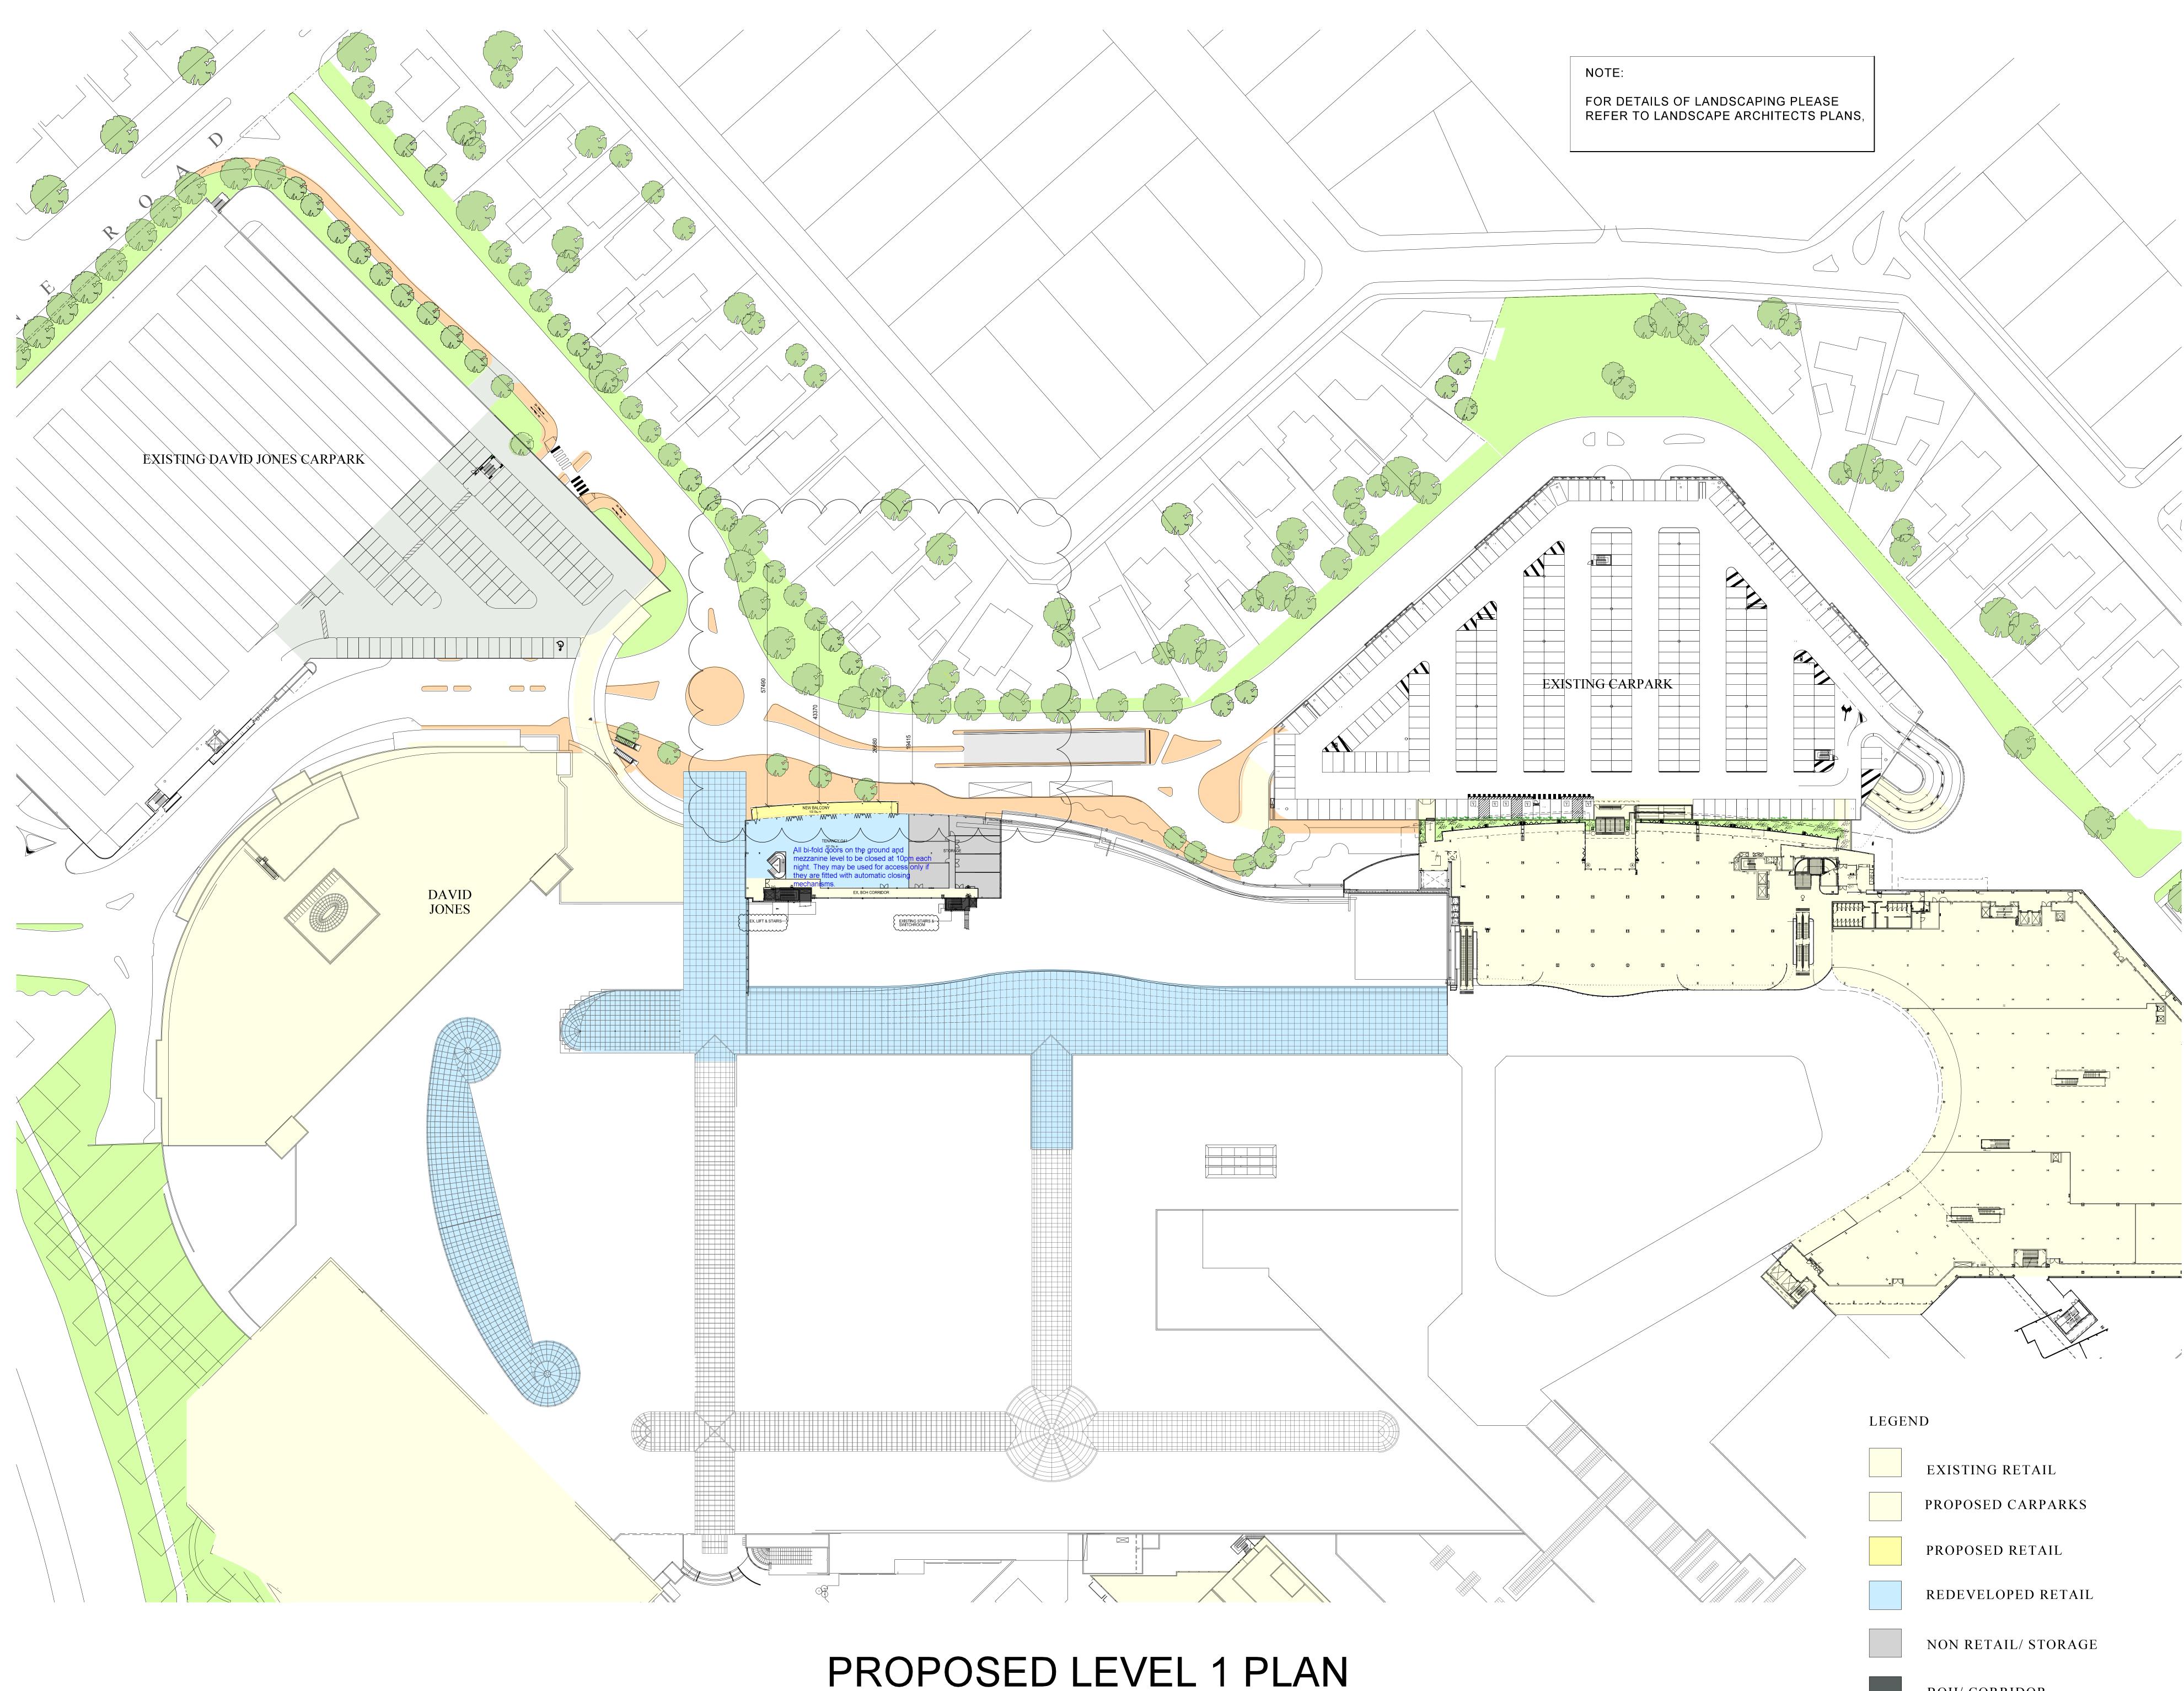

316143

© THE BUCHAN GROUP 2017

CHADSTONE STAGE 45 GAP RECONFIGURATION Drawing Title

PROPOSED LEVEL01 PLAN

|                                                                          | checked by  |  |  |  |
|--------------------------------------------------------------------------|-------------|--|--|--|
| TOWN PLANNING                                                            |             |  |  |  |
| Drawn By Ar                                                              | Approved By |  |  |  |
| TS                                                                       |             |  |  |  |
| Scale @ A0                                                               | Date        |  |  |  |
| VARIES 0                                                                 | 01/12/16    |  |  |  |
| Drawing Number                                                           | Revision    |  |  |  |
| ATP-10003 (PREVIOUSLY ATP 008A)<br>File Name: C45-TBG-ZA-00-DR-ATP-10003 | 01          |  |  |  |
| Purpose Of Issue                                                         |             |  |  |  |
| FOR INFORMATION                                                          |             |  |  |  |