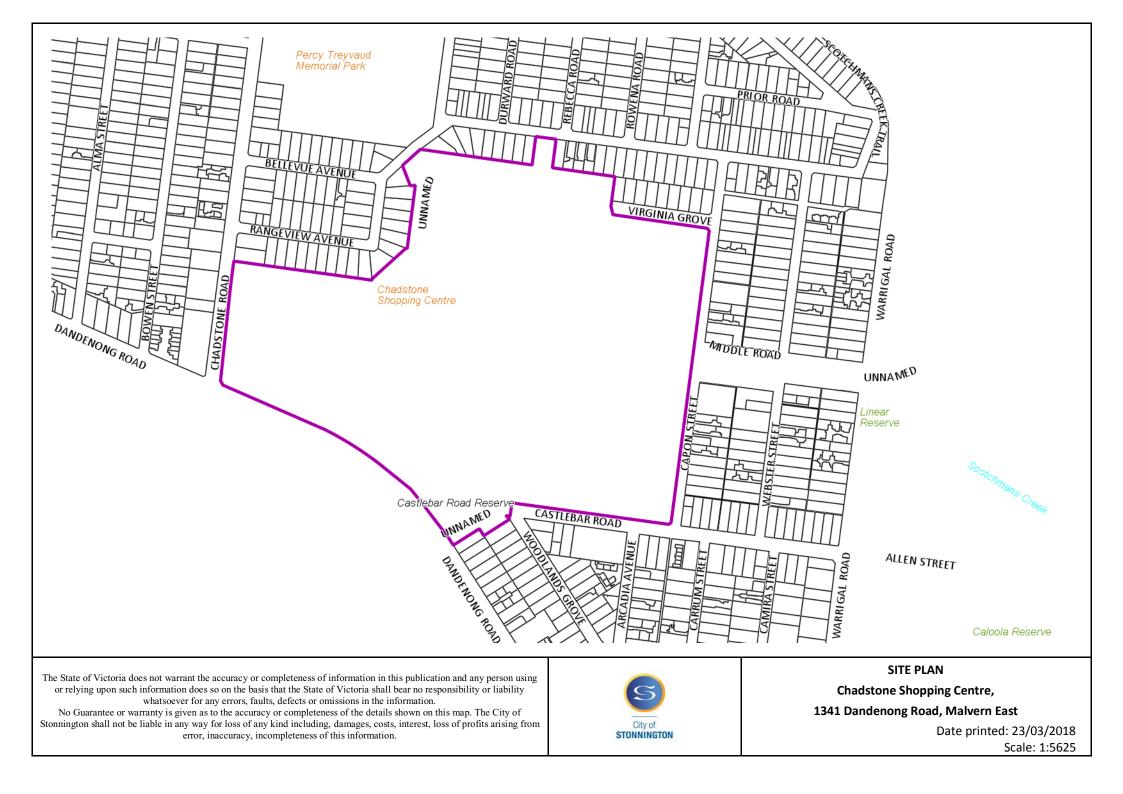

BOH/ CORRIDOR



NOTES

1. DO NOT SCALE DRAWINGS

2. CHECK AND VERIFY ALL DIMENSIONS ON SITE BEFORE COMMENCING WORK OR FABRICATION.

3. ALL LEVELS ARE TO AHD UNLESS NOTED OTHERWISE.

Music levels within the internal and external areas will be limited to background music at all times.



## THE BUCHAN

MELBOURNE **The Buchan Group Melbourne Pty Ltd** A.C.N. 606 569 653 Architects Planners & Interior Designers Level 1, 696 Bourke Street, Melbourne Victoria 3000, AUSTRALIA Tel : +613 **9329 1077** Fax : +613 9329 0481 Email: tbg@melbourne.buchan.com.au © THE BUCHAN GROUP 2017

316143

## CHADSTONE STAGE 45 GAP RECONFIGURATION

Drawing Title PROPOSED GROUND LEVEL PLAN

| Status Cl                                                                | necked by |  |  |
|----------------------