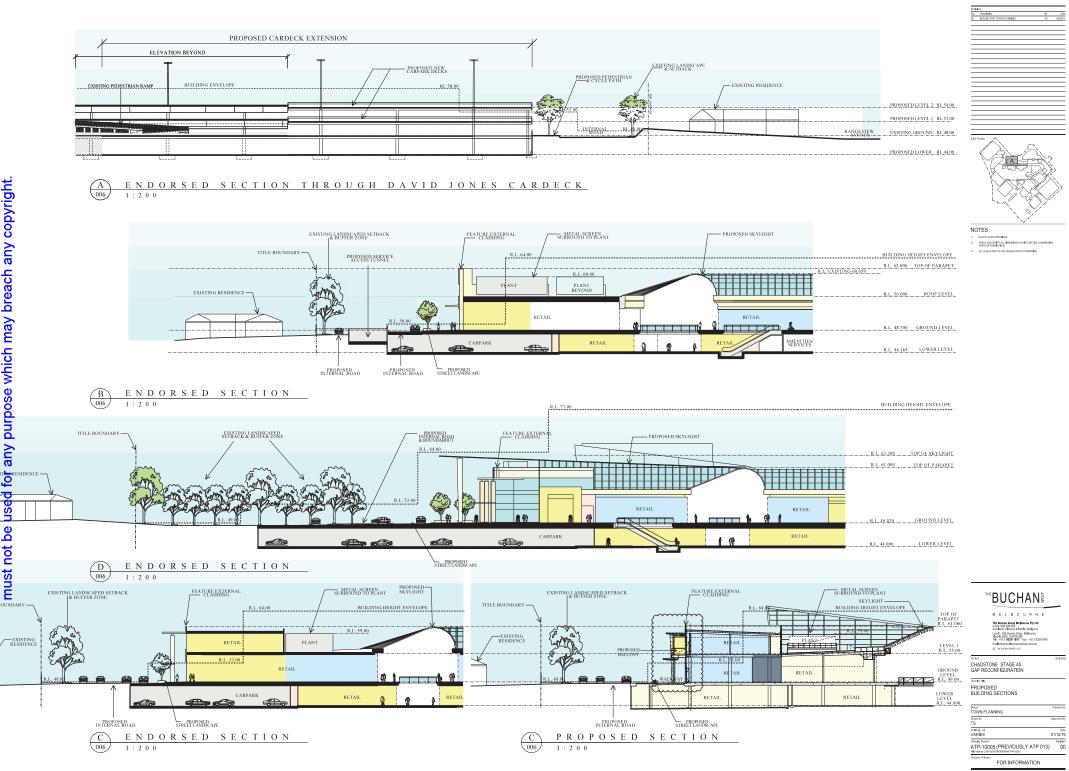

## CHADSTONE STAGE 45 GAP RECONFIGURATION

Drawing Title PROPOSED GROUND LEVEL PLAN

| Status Cl                                                                | necked by |  |  |
|--------------------------------------------------------------------------|-----------|--|--|
| TOWN PLANNING                                                            |           |  |  |
| Drawn By Ap                                                              | proved By |  |  |
| TS                                                                       |           |  |  |
| Scale @ A0                                                               | Date      |  |  |
| RIES 01/12/16                                                            |           |  |  |
| Drawing Number                                                           | Revision  |  |  |
| ATP-10002 (PREVIOUSLY ATP 006A)<br>File Name: C45-TBG-ZA-00-DR-ATP-10002 | 01        |  |  |
| Purpose Of Issue                                                         |           |  |  |
| FOR INFORMATION                                                          |           |  |  |

316143

© THE BUCHAN GROUP 2017

CHADSTONE STAGE 45 GAP RECONFIGURATION Drawing Title

PROPOSED LEVEL01 PLAN

|                                                                          | checked by  |  |  |  |
|--------------------------------------------------------------------------|-------------|--|--|--|
| TOWN PLANNING                                                            |             |  |  |  |
| Drawn By Ar                                                              | Approved By |  |  |  |
| TS                                                                       |             |  |  |  |
| Scale @ A0                                                               | Date        |  |  |  |
| VARIES 0                                                                 | 01/12/16    |  |  |  |
| Drawing Number                                                           | Revision    |  |  |  |
| ATP-10003 (PREVIOUSLY ATP 008A)<br>File Name: C45-TBG-ZA-00-DR-ATP-10003 | 01          |  |  |  |
| Purpose Of Issue                                                         |             |  |  |  |
| FOR INFORMATION                                                          |             |  |  |  |