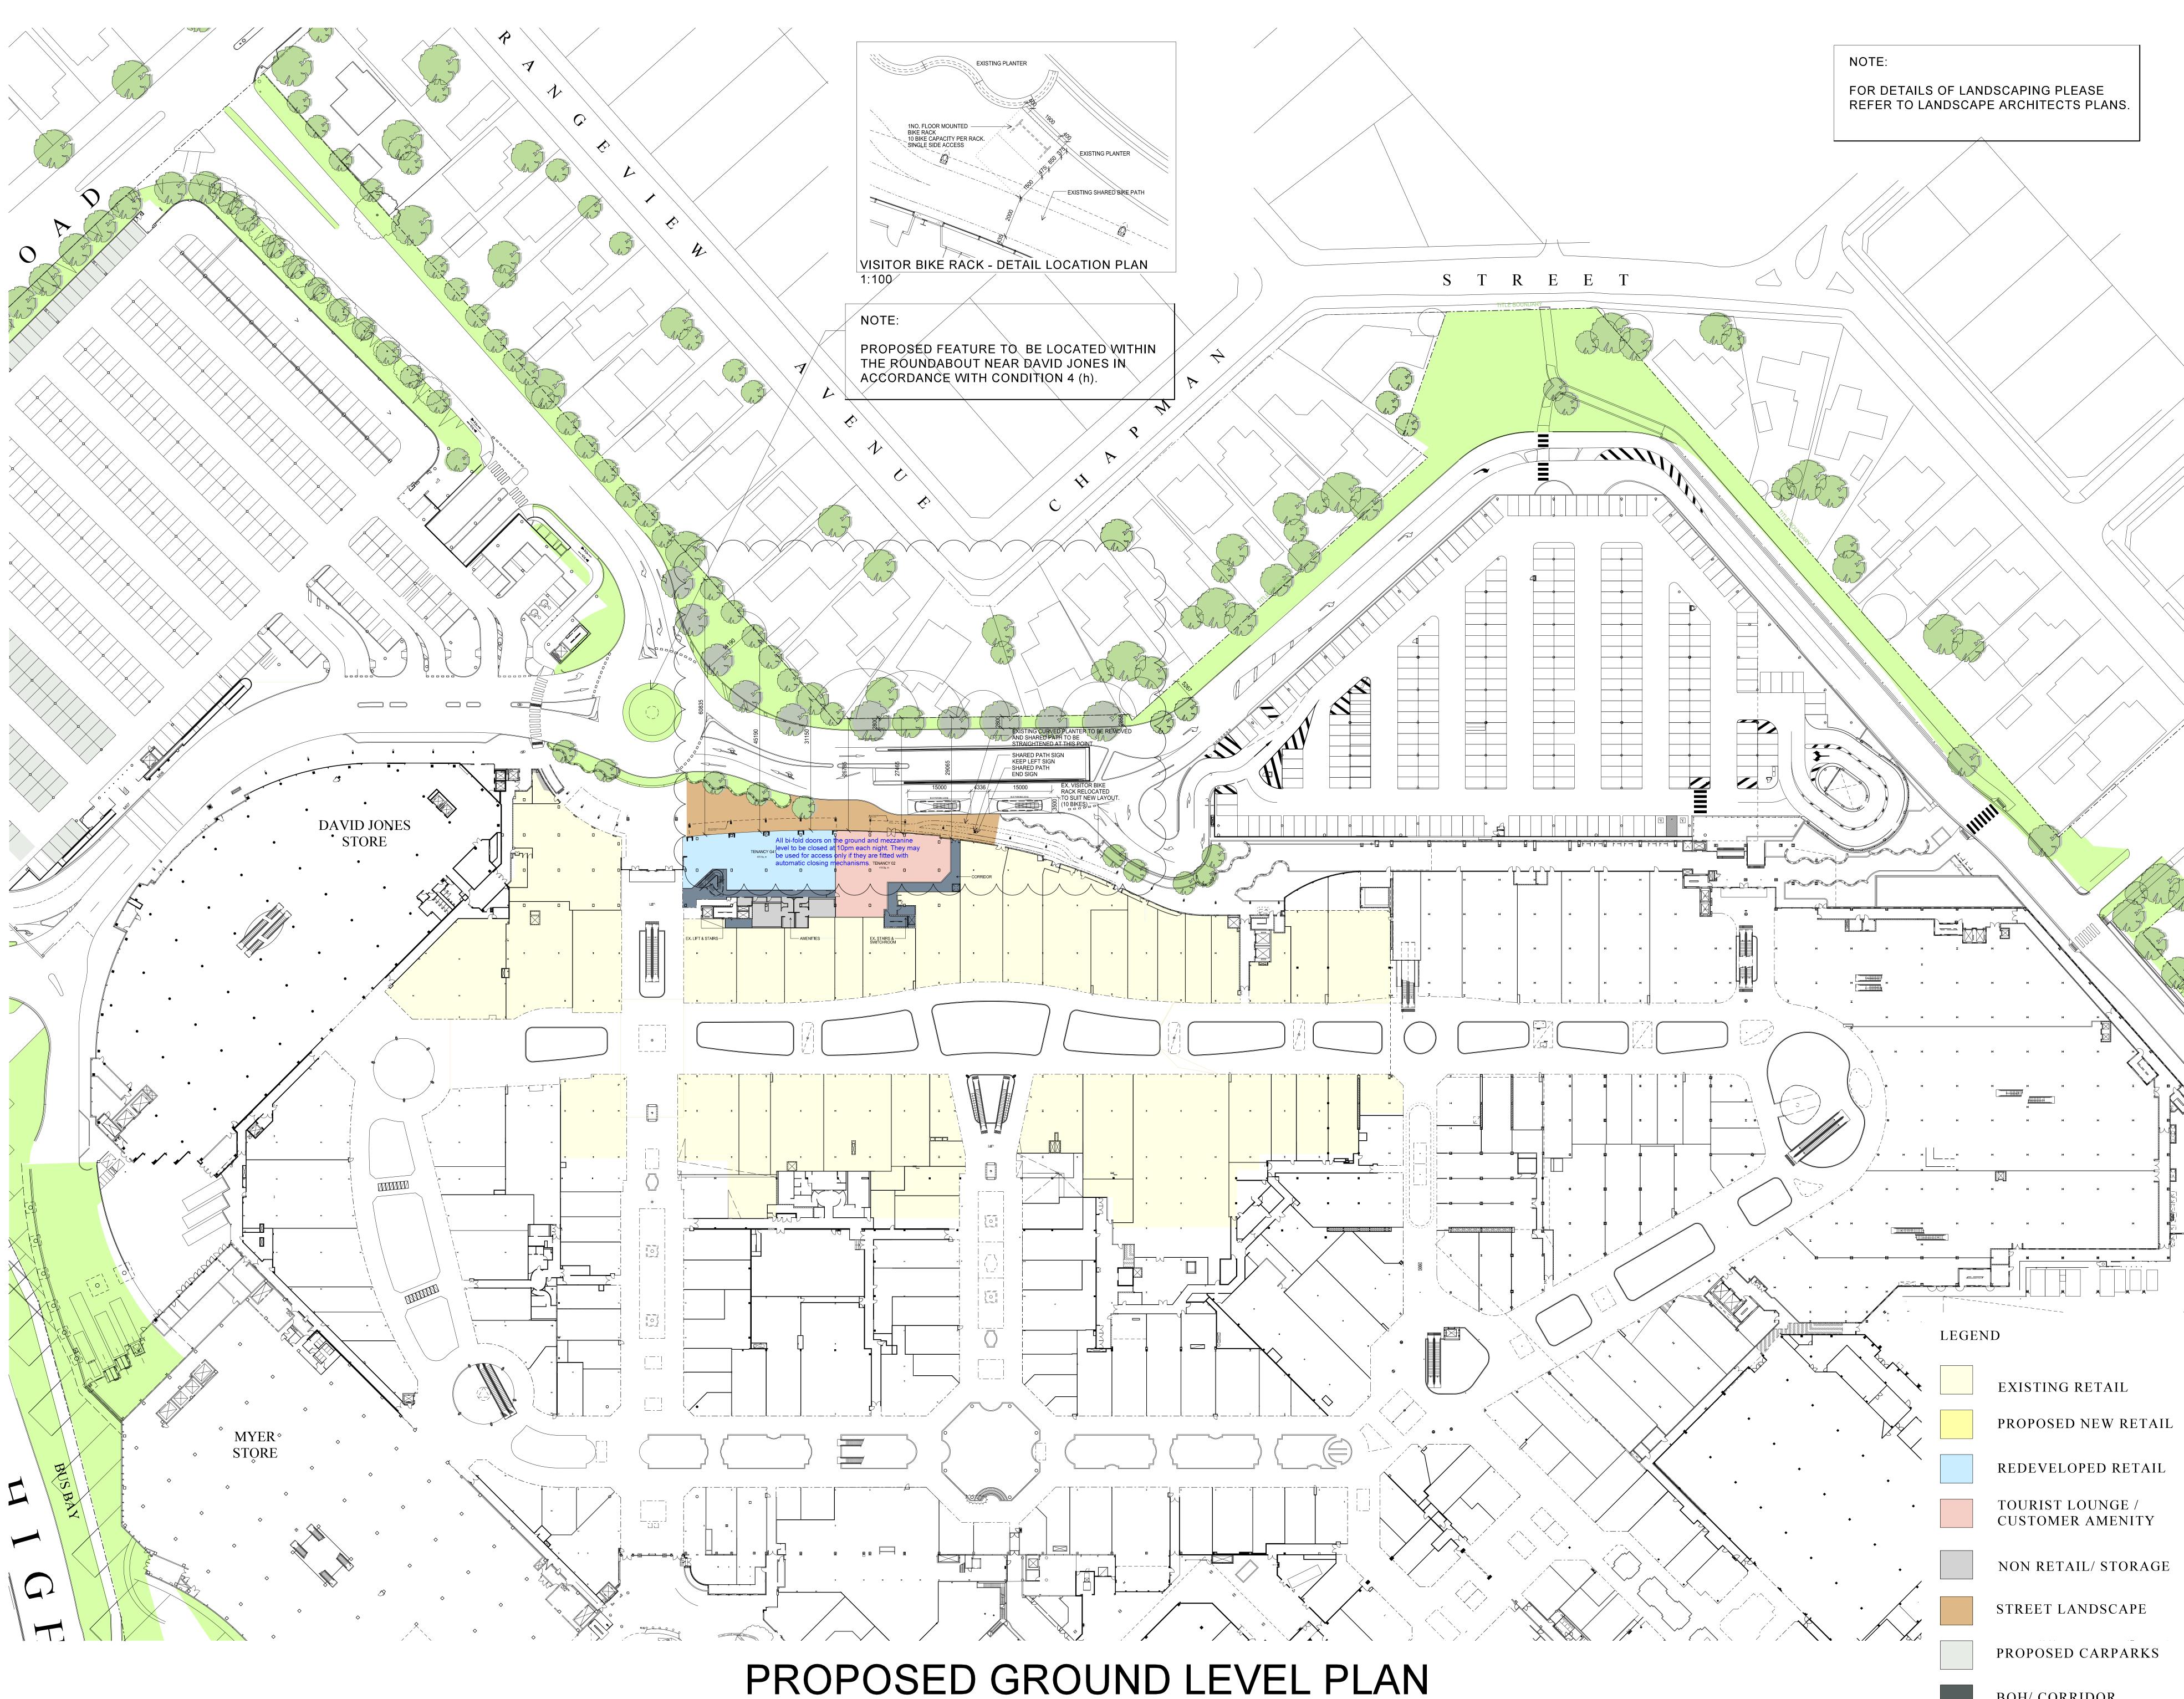

## CHADSTONE STAGE 45 GAP RECONFIGURATION

Drawing Title PROPOSED GROUND LEVEL PLAN

| Status Cl                                                                | necked by |  |  |
|--------------------------------------------------------------------------|-----------|--|--|
| TOWN PLANNING                                                            |           |  |  |
| Drawn By Ap                                                              | proved By |  |  |
| TS                                                                       |           |  |  |
| Scale @ A0                                                               | Date      |  |  |
| RIES 01/12/16                                                            |           |  |  |
| Drawing Number                                                           | Revision  |  |  |
| ATP-10002 (PREVIOUSLY ATP 006A)<br>File Name: C45-TBG-ZA-00-DR-ATP-10002 | 01        |  |  |
| Purpose Of Issue                                                         |           |  |  |
| FOR INFORMATION                                                          |           |  |  |

BOH/ CORRIDOR

NOTES

1. DO NOT SCALE DRAWINGS

2. CHECK AND VERIFY ALL DIMENSIONS ON SITE BEFORE COMMENCING WORK OR FABRICATION.

3. ALL LEVELS ARE TO AHD UNLESS NOTED OTHERWISE.

Music levels within the internal and external areas will be limited to background music at all times.

1. DO NOT SCALE DRAWINGS 2. CHECK AND VERIFY ALL DIMENSIONS ON SITE BEFORE COMMENCING WORK OR FABRICATION.

3. ALL LEVELS ARE TO AHD UNLESS NOTED OTHERWISE.

Music levels within the internal and external areas will be limited to background music at all times.

BOH/ CORRIDOR