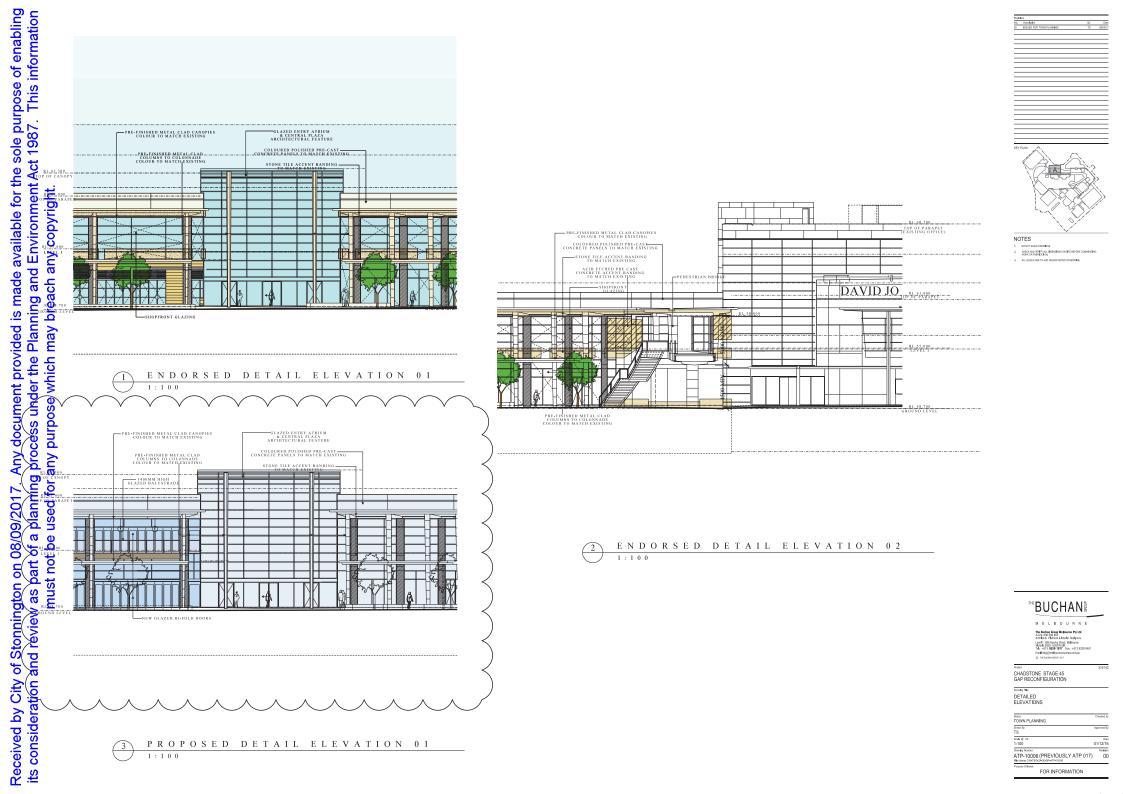

## CHADSTONE STAGE 45 GAP RECONFIGURATION

Drawing Title PROPOSED GROUND LEVEL PLAN

| Status Cl                                                                | necked by |  |  |
|--------------------------------------------------------------------------|-----------|--|--|
| TOWN PLANNING                                                            |           |  |  |
| Drawn By Ap                                                              | proved By |  |  |
| TS                                                                       |           |  |  |
| Scale @ A0                                                               | Date      |  |  |
| RIES 01/12/16                                                            |           |  |  |
| Drawing Number                                                           | Revision  |  |  |
| ATP-10002 (PREVIOUSLY ATP 006A)<br>File Name: C45-TBG-ZA-00-DR-ATP-10002 | 01        |  |  |
| Purpose Of Issue                                                         |           |  |  |
| FOR INFORMATION                                                          |           |  |  |

316143

© THE BUCHAN GROUP 2017

CHADSTONE STAGE 45 GAP RECONFIGURATION Drawing Title

PROPOSED LEVEL01 PLAN

|                                                                          | checked by  |  |  |  |
|--------------------------------------------------------------------------|-------------|--|--|--|
| TOWN PLANNING                                                            |             |  |  |  |
| Drawn By Ar                                                              | Approved By |  |  |  |
| TS                                                                       |             |  |  |  |
| Scale @ A0                                                               | Date        |  |  |  |
| VARIES 0                                                                 | 01/12/16    |  |  |  |
| Drawing Number                                                           | Revision    |  |  |  |
| ATP-10003 (PREVIOUSLY ATP 008A)<br>File Name: C45-TBG-ZA-00-DR-ATP-10003 | 01          |  |  |  |
| Purpose Of Issue                                                         |             |  |  |  |
| FOR INFORMATION                                                          |             |  |  |  |