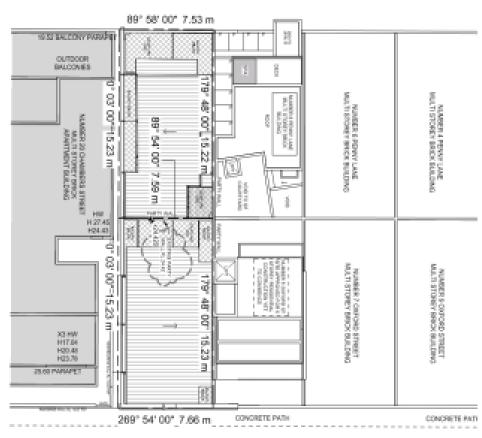

### PENNY LANE 89° 58' 00" 7.53 m Lovel 2, 118 Langridge St, Collingwood VIC 3006 Telephone: 1300 360 362 Facsimile: 03 6624 0843 Email: (FIRE TRISS BAUCCONY PARAPRET PARTY WALL CONTRACTO MOTON. **EXISTING ROOF PLAN** OUTDOOR BALCONES I BALCOOM SELDIN 0° 03' 00' 15 23 m Project Title Project No. Sheet Name EXISTING ROOF PLAN Oxford St / Penny Lane Mr. Ross Chessan NUMBER 20 OHWINGS STREET MALTI STORGY BRICK ARMITMENT BULLDRAG CONTRACTOR OF THE PERSON 21.00 AMOTES AMODINE DANTE BY TANK 葑 I 0° 00' 00"-15.23 m CHIEF N. COLVE X3 HW HT7,04 H00,46 H03,78 Drawing Number Drawn by TP SUBMISSION 25.80 PARAPET 1:180 (All Project Date Issued Date 2405/18 RENDERED WILL RL 16.20 TOP GATE 269° 54' 00" 7.66 m Status/Revelops