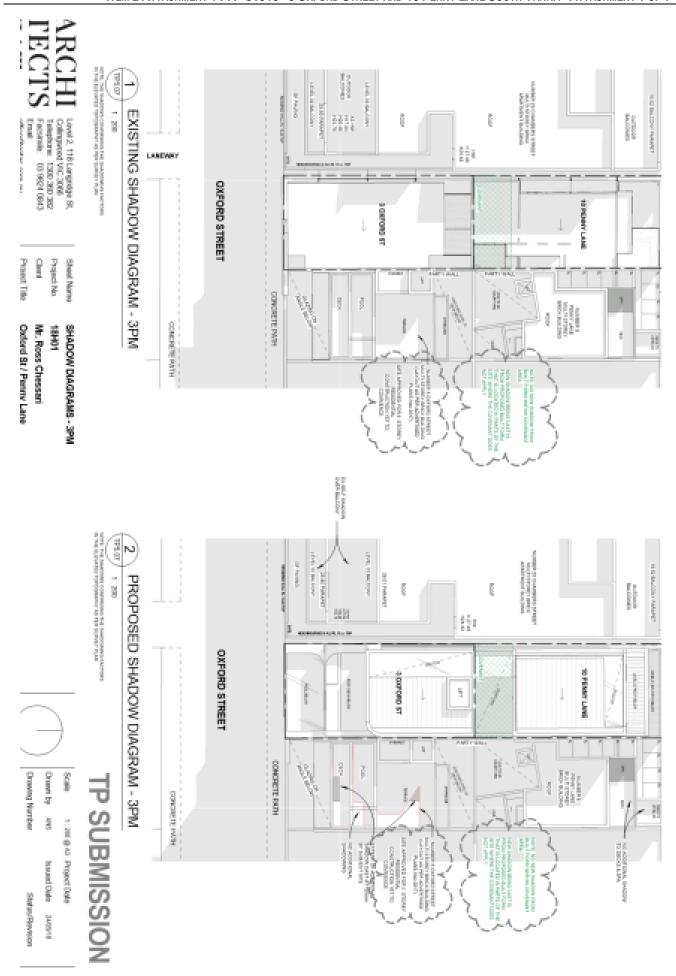

23 m Project Title Project No. Sheet Name EXISTING ROOF PLAN Oxford St / Penny Lane Mr. Ross Chessan NUMBER 20 OHWINGS STREET MALTI STORGY BRICK ARMITMENT BULLDRAG CONTRACTOR OF THE PERSON 21.00 AMOTES AMODINE DANTE BY TANK 葑 I 0° 00' 00"-15.23 m CHIEF N. COLVE X3 HW HT7,04 H00,46 H03,78 Drawing Number Drawn by TP SUBMISSION 25.80 PARAPET 1:180 (All Project Date Issued Date 2405/18 RENDERED WILL RL 16.20 TOP GATE 269° 54' 00" 7.66 m Status/Revelops



Project No Sheet Name

Project Title

Oxford St / Penny Lane Mr. Ross Chessan PROPOSED SITE PLAN

38 PROPOSED SITE PLAN



### PENNY LANE



1:300 @ All Project Date

Drawing Number

Drawn by

Navard Date 2405/18

Status/Revelops

# **OXFORD STREET**

DUNG YEAR CUS STENCO AL SECTION ST. SECTIO





















































Luvel 2, 118 Langridge 8t, Collingwood VIC 3066 Telephone: 1300 300 302 Faccinite: 03 9624 0843 il Mari

Client Phajed No. Shed Norse

MATERIALS

Project Title

Oxford St / Penny Lane Mr. Ross Chessari



STREEL WY DESCRIPE



SCH-BOREN TYPE I SCH-BOREN TYPE I



SS1 - STANLESS STEEL THEE I









NT - BRICKWORK TOPE T REPORT EXISTING FACADE INE FOR LINE!

PAUNT FAMILY OF TAKEN SHAPE A SHEEK SACHER TAKEN SHEEK S

CREATED SET SOCKED THREE J. CREATED SELECT STATES CO. LINE CO. CREATED SERVICE SERVICE

RISTING MATERIALS











CHACANG LAME 2 OFT - OFT SMEMBERS TAKE 2









Drawing Number Drawn by See

Project Date

Sound Date 2405/0 Status/Rovesion



Luvel 2, 118 Langridge 8t, Collingwood VIC 3066 Telephone: 1300 350 352 Facisinale: 10 9624 0943

Client Phajed No. Shed Narse Pro