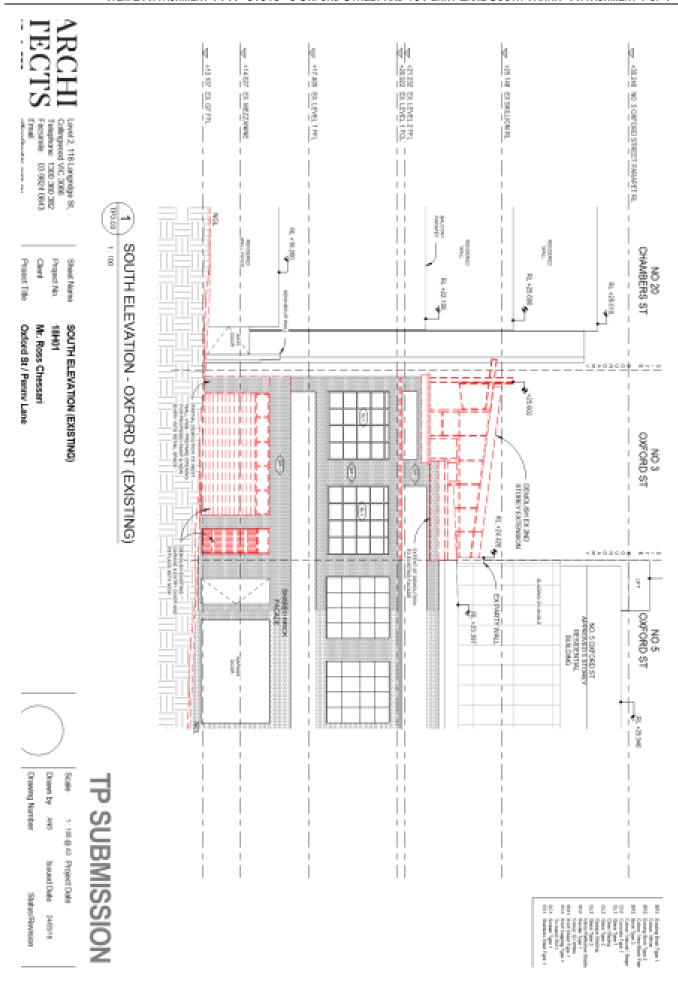

BALCOOM SELDIN 0° 03' 00' 15 23 m Project Title Project No. Sheet Name EXISTING ROOF PLAN Oxford St / Penny Lane Mr. Ross Chessan NUMBER 20 OHWINGS STREET MALTI STORGY BRICK ARMITMENT BULLDRAG CONTRACTOR OF THE PERSON 21.00 AMOTES AMODINE DANTE BY TANK 葑 I 0° 00' 00"-15.23 m CHIEF N. COLVE X3 HW HT7,04 H00,46 H03,78 Drawing Number Drawn by TP SUBMISSION 25.80 PARAPET 1:180 (All Project Date Issued Date 2405/18 RENDERED WILL RL 16.20 TOP GATE 269° 54' 00" 7.66 m Status/Revelops



Project No Sheet Name

Project Title

Oxford St / Penny Lane Mr. Ross Chessan PROPOSED SITE PLAN

38 PROPOSED SITE PLAN



### PENNY LANE



1:300 @ All Project Date

Drawing Number

Drawn by

Navard Date 2405/18

Status/Revelops

# **OXFORD STREET**

DUNG YEAR CUS STENCO AL SECTION ST. SECTIO





















































Luvel 2, 118 Langridge 8t, Collingwood VIC 3066 Telephone: 1300 300 302 Faccinite: 03 9624 0843 il Mari

Client Phajed No. Shed Norse

MATERIALS

Project Title

Oxford St / Penny Lane Mr. Ross Chessari



STREEL WY DESCRIPE



SCH-BOREN TYPE I SCH-BOREN TYPE I



SS1 - STANLESS STEEL THEE I









NT - BRICKWORK TOPE T REPORT EXISTING FACADE INE FOR LINE!

PAUNT FAMILY OF TAKEN SHAPE A SHEEK SACHER TAKEN SHEEK S

CREATED SET SOCKED THREE J. CREATED SELECT STATES CO. LINE CO. CREATED SERVICE SERVICE

RISTING MATERIALS











CHACANG LAME 2 OFT - OFT SMEMBERS TAKE 2









Drawing Number Drawn by See

Project Date

Sound Date 2405/0 Status/Rovesion



Luvel 2, 118 Langridge 8t, Collingwood VIC 3066 Telephone: 1300 350 352 Facisinale: 10 9624 0943

Cl