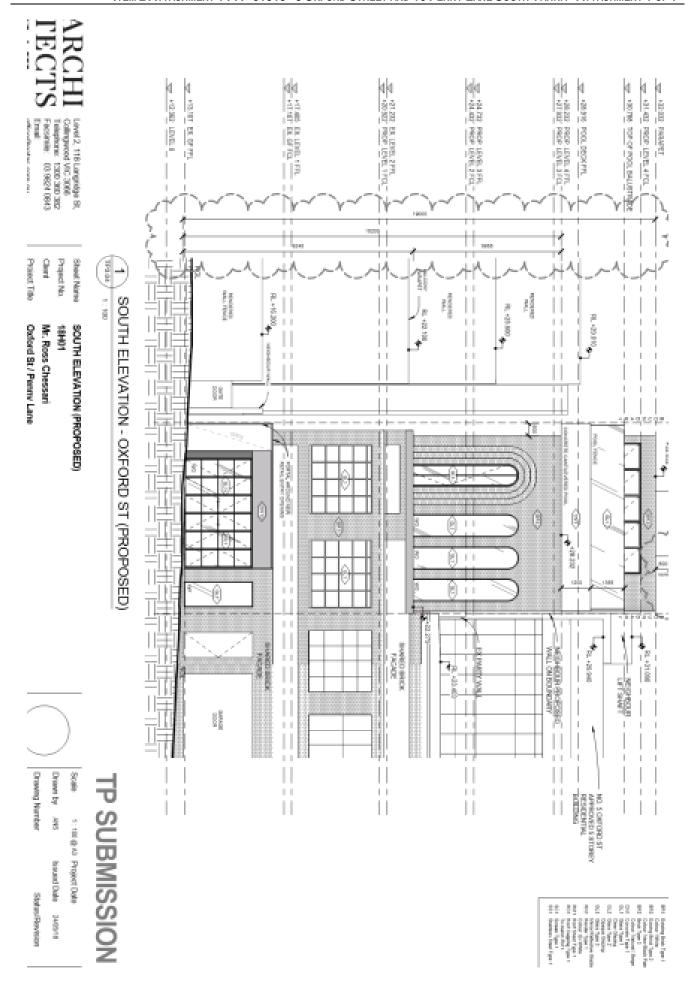

ALCOOM SELDIN 0° 03' 00' 15 23 m Project Title Project No. Sheet Name EXISTING ROOF PLAN Oxford St / Penny Lane Mr. Ross Chessan NUMBER 20 OHWINGS STREET MALTI STORGY BRICK ARMITMENT BULLDRAG CONTRACTOR OF THE PERSON 21.00 AMOTES AMODINE DANTE BY TANK 葑 I 0° 00' 00"-15.23 m CHIEF N. COLVE X3 HW HT7,04 H00,46 H03,78 Drawing Number Drawn by TP SUBMISSION 25.80 PARAPET 1:180 (All Project Date Issued Date 2405/18 RENDERED WILL RL 16.20 TOP GATE 269° 54' 00" 7.66 m Status/Revelops



Project No Sheet Name

Project Title

Oxford St / Penny Lane Mr. Ross Chessan PROPOSED SITE PLAN

38 PROPOSED SITE PLAN



### PENNY LANE



1:300 @ All Project Date

Drawing Number

Drawn by

Navard Date 2405/18

Status/Revelops

# **OXFORD STREET**

DUNG YEAR CUS STENCO AL SECTION ST. SECTIO





















































Luvel 2, 118 Langridge 8t, Collingwood VIC 3066 Telephone: 1300 300 302 Faccinite: 03 9624 0843 il Mari

Client Phajed No. Shed Norse

MATERIALS

Project Title

Oxford St / Penny Lane Mr. Ross Chessari



STREEL WY DESCRIPE



SCH-BOREN TYPE I SCH-BOREN TYPE I



SS1 - STANLESS STEEL THEE I









NT - BRICKWORK TOPE T REPORT EXISTING FACADE INE FOR LINE!

PAUNT FAMILY OF TAKEN SHAPE A SHEEK SACHER TAKEN SHEEK S

CREATED SET SOCKED THREE J. CREATED SELECT STATES CO. LINE CO. CREATED SERVICE SERVICE

RISTING MATERIALS











CHACANG LAME 2 OFT - OFT SMEMBERS TAKE 2









Drawing Number Drawn by See

Project Date

Sound Date 2405/0 Status/Rovesion



Luvel 2, 118 Langridge 8t, Collingwood VIC 3066 Telephone: 1300 350 352 Facisinale: 10 9624 0943

Clie