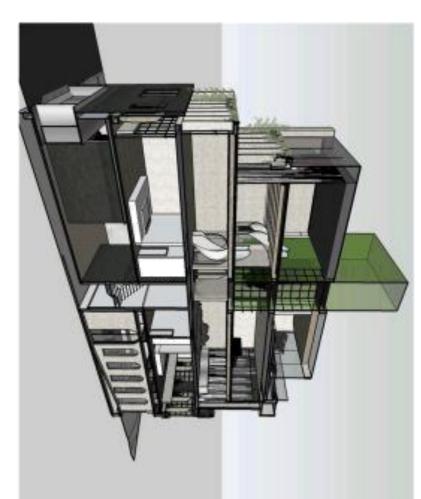

GREEN HATCH I GREEN BOX BOXCATES BOTTENT OF COVENANT SETEMON - PROMILENEL OF FPL < PROPOSED TO SECTIONAL PERSPECTIVE - CONDINANT ZONE