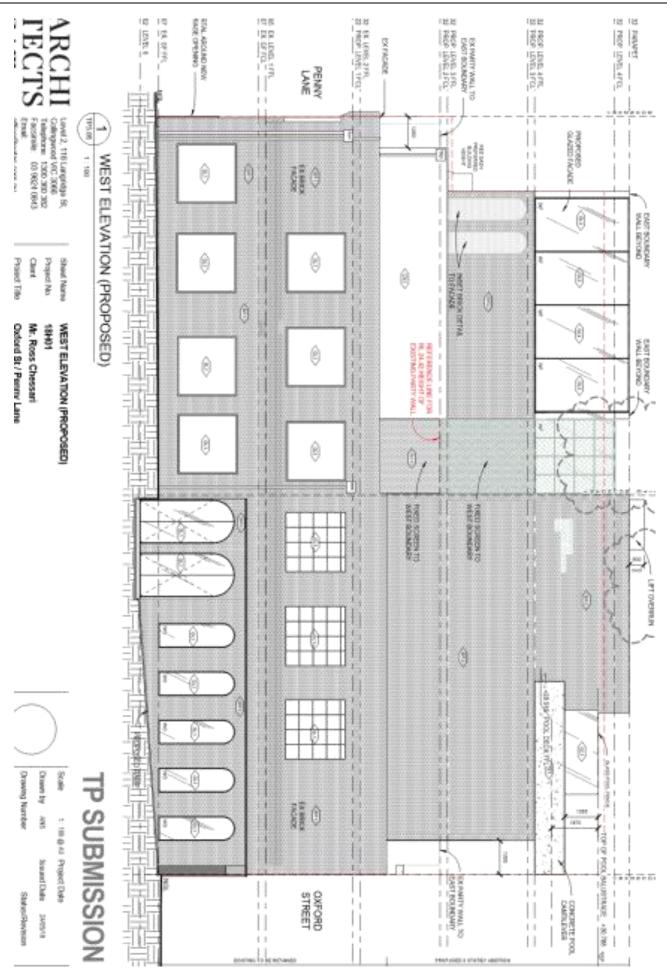

OM SELDIN 0° 03' 00' 15 23 m Project Title Project No. Sheet Name EXISTING ROOF PLAN Oxford St / Penny Lane Mr. Ross Chessan NUMBER 20 OHWINGS STREET MALTI STORGY BRICK ARMITMENT BULLDRAG CONTRACTOR OF THE PERSON 21.00 AMOTES AMODINE DANTE BY TANK 葑 I 0° 00' 00"-15.23 m CHIEF N. COLVE X3 HW HT7,04 H00,46 H03,78 Drawing Number Drawn by TP SUBMISSION 25.80 PARAPET 1:180 (All Project Date Issued Date 2405/18 RENDERED WILL RL 16.20 TOP GATE 269° 54' 00" 7.66 m Status/Revelops



Project No Sheet Name

Project Title

Oxford St / Penny Lane Mr. Ross Chessan PROPOSED SITE PLAN

38 PROPOSED SITE PLAN



### PENNY LANE



1:300 @ All Project Date

Drawing Number

Drawn by

Navard Date 2405/18

Status/Revelops

# **OXFORD STREET**

DUNG YEAR CUS STENCO AL SECTION ST. SECTIO





















































Luvel 2, 118 Langridge 8t, Collingwood VIC 3066 Telephone: 1300 300 302 Faccinite: 03 9624 0843 il Mari

Client Phajed No. Shed Norse

MATERIALS

Project Title

Oxford St / Penny Lane Mr. Ross Chessari



STREEL WY DESCRIPE



SCH-BOREN TYPE I SCH-BOREN TYPE I



SS1 - STANLESS STEEL THEE I









NT - BRICKWORK TOPE T REPORT EXISTING FACADE INE FOR LINE!

PAUNT FAMILY OF TAKEN SHAPE A SHEEK SACHER TAKEN SHEEK S

CREATED SET SOCKED THREE J. CREATED SELECT STATES CO. LINE CO. CREATED SERVICE SERVICE

RISTING MATERIALS











CHACANG LAME 2 OFT - OFT SMEMBERS TAKE 2









Drawing Number Drawn by See

Project Date

Sound Date 2405/0 Status/Rovesion



Luvel 2, 118 Langridge 8t, Collingwood VIC 3066 Telephone: 1300 350 352 Facisinale: 10 9624 0943

Client P