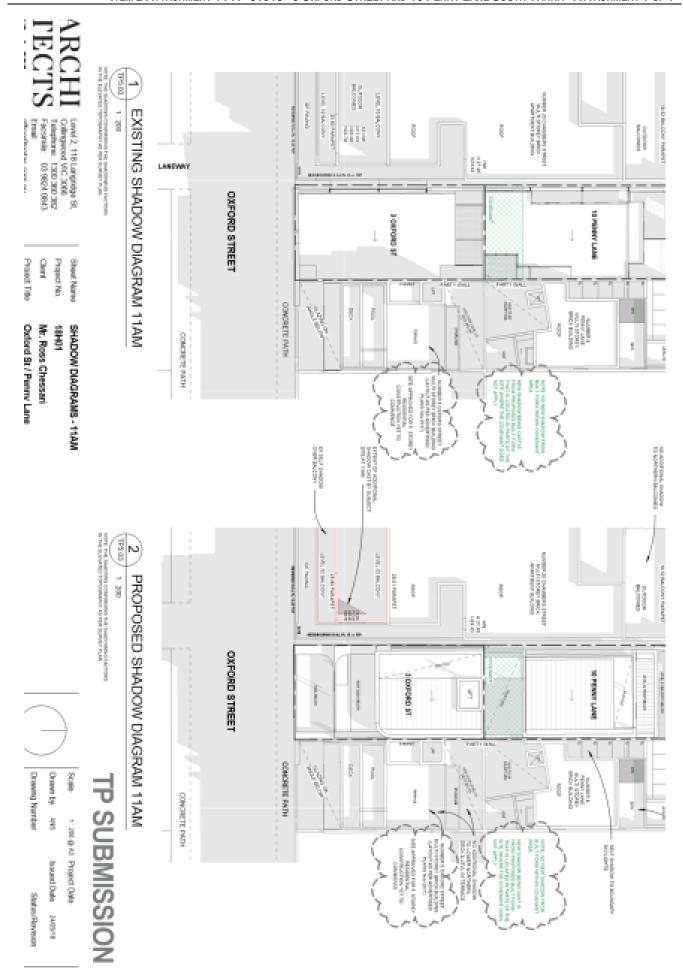

GREEN HATCH I GREEN BOX BOXCATES BOTTENT OF COVENANT SETEMON - PROMILENEL OF FPL < PROPOSED TO SECTIONAL PERSPECTIVE - CONDINANT ZONE