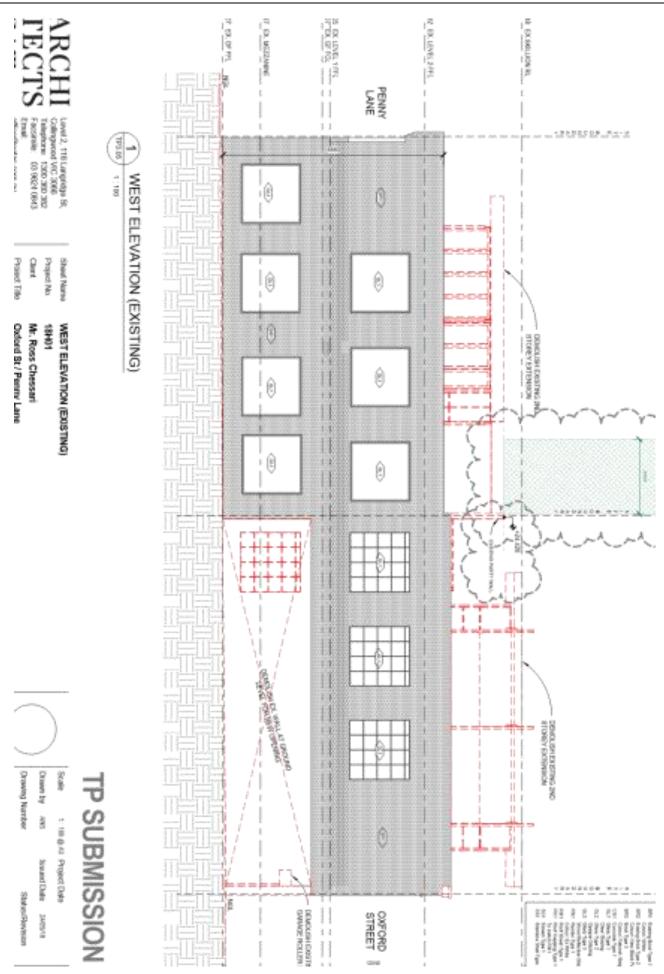

COOM SELDIN 0° 03' 00' 15 23 m Project Title Project No. Sheet Name EXISTING ROOF PLAN Oxford St / Penny Lane Mr. Ross Chessan NUMBER 20 OHWINGS STREET MALTI STORGY BRICK ARMITMENT BULLDRAG CONTRACTOR OF THE PERSON 21.00 AMOTES AMODINE DANTE BY TANK 葑 I 0° 00' 00"-15.23 m CHIEF N. COLVE X3 HW HT7,04 H00,46 H03,78 Drawing Number Drawn by TP SUBMISSION 25.80 PARAPET 1:180 (All Project Date Issued Date 2405/18 RENDERED WILL RL 16.20 TOP GATE 269° 54' 00" 7.66 m Status/Revelops



Project No Sheet Name

Project Title

Oxford St / Penny Lane Mr. Ross Chessan PROPOSED SITE PLAN

38 PROPOSED SITE PLAN



### PENNY LANE



1:300 @ All Project Date

Drawing Number

Drawn by

Navard Date 2405/18

Status/Revelops

# **OXFORD STREET**

DUNG YEAR CUS STENCO AL SECTION ST. SECTIO





















































Luvel 2, 118 Langridge 8t, Collingwood VIC 3066 Telephone: 1300 300 302 Faccinite: 03 9624 0843 il Mari

Client Phajed No. Shed Norse

MATERIALS

Project Title

Oxford St / Penny Lane Mr. Ross Chessari



STREEL WY DESCRIPE



SCH-BOREN TYPE I SCH-BOREN TYPE I



SS1 - STANLESS STEEL THEE I









NT - BRICKWORK TOPE T REPORT EXISTING FACADE INE FOR LINE!

PAUNT FAMILY OF TAKEN SHAPE A SHEEK SACHER TAKEN SHEEK S

CREATED SET SOCKED THREE J. CREATED SELECT STATES CO. LINE CO. CREATED SERVICE SERVICE

RISTING MATERIALS











CHACANG LAME 2 OFT - OFT SMEMBERS TAKE 2









Drawing Number Drawn by See

Project Date

Sound Date 2405/0 Status/Rovesion



Luvel 2, 118 Langridge 8t, Collingwood VIC 3066 Telephone: 1300 350 352 Facisinale: 10 9624 0943

Client