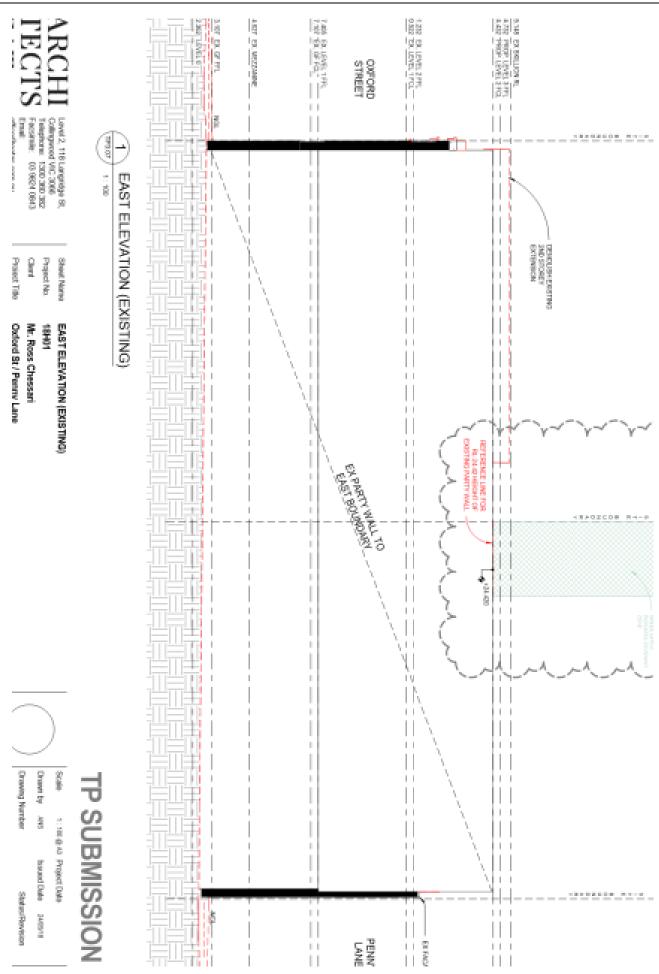

SELDIN 0° 03' 00' 15 23 m Project Title Project No. Sheet Name EXISTING ROOF PLAN Oxford St / Penny Lane Mr. Ross Chessan NUMBER 20 OHWINGS STREET MALTI STORGY BRICK ARMITMENT BULLDRAG CONTRACTOR OF THE PERSON 21.00 AMOTES AMODINE DANTE BY TANK 葑 I 0° 00' 00"-15.23 m CHIEF N. COLVE X3 HW HT7,04 H00,46 H03,78 Drawing Number Drawn by TP SUBMISSION 25.80 PARAPET 1:180 (All Project Date Issued Date 2405/18 RENDERED WILL RL 16.20 TOP GATE 269° 54' 00" 7.66 m Status/Revelops



Project No Sheet Name

Project Title

Oxford St / Penny Lane Mr. Ross Chessan PROPOSED SITE PLAN

38 PROPOSED SITE PLAN



### PENNY LANE



1:300 @ All Project Date

Drawing Number

Drawn by

Navard Date 2405/18

Status/Revelops

# **OXFORD STREET**

DUNG YEAR CUS STENCO AL SECTION ST. SECTIO





















































Luvel 2, 118 Langridge 8t, Collingwood VIC 3066 Telephone: 1300 300 302 Faccinite: 03 9624 0843 il Mari

Client Phajed No. Shed Norse

MATERIALS

Project Title

Oxford St / Penny Lane Mr. Ross Chessari



STREEL WY DESCRIPE



SCH-BOREN TYPE I SCH-BOREN TYPE I



SS1 - STANLESS STEEL THEE I









NT - BRICKWORK TOPE T REPORT EXISTING FACADE INE FOR LINE!

PAUNT FAMILY OF TAKEN SHAPE A SHEEK SACHER TAKEN SHEEK S

CREATED SET SOCKED THREE J. CREATED SELECT STATES CO. LINE CO. CREATED SERVICE SERVICE

RISTING MATERIALS











CHACANG LAME 2 OFT - OFT SMEMBERS TAKE 2









Drawing Number Drawn by See

Project Date

Sound Date 2405/0 Status/Rovesion



Luvel 2, 118 Langridge 8t, Collingwood VIC 3066 Telephone: 1300 350 352 Facisinale: 10 9624 0943

Client Pha