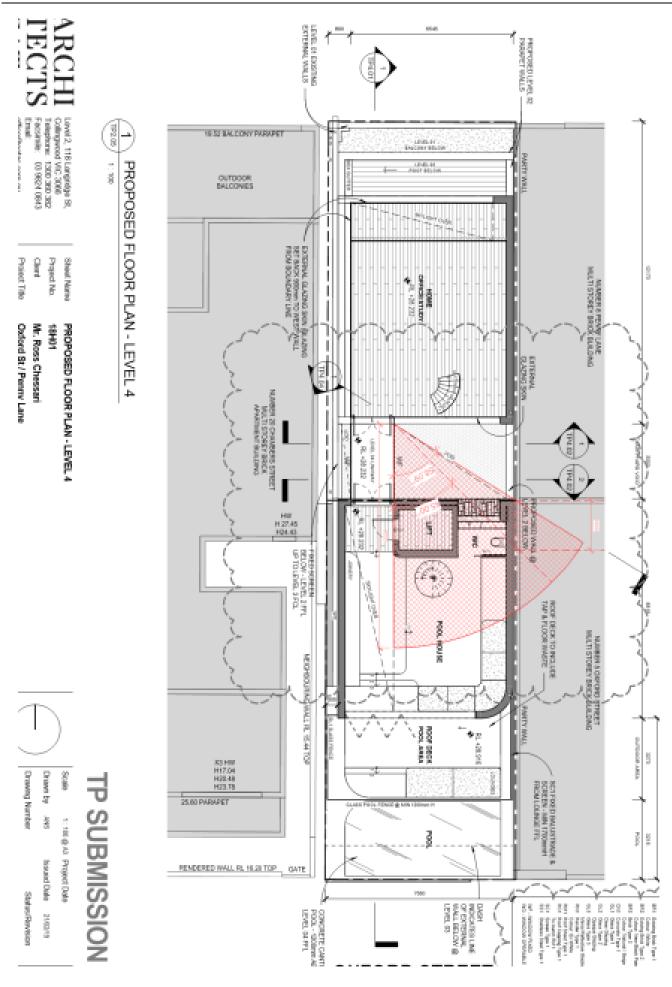

### PENNY LANE 89° 58' 00" 7.53 m Lovel 2, 118 Langridge St, Collingwood VIC 3006 Telephone: 1300 360 362 Facsimile: 03 6624 0843 Email: (FIRE TRISS BAUCCONY PARAPRET PARTY WALL CONTRACTO MOTON. **EXISTING ROOF PLAN** OUTDOOR BALCONES I BALCOOM SELDIN 0° 03' 00' 15 23 m Project Title Project No. Sheet Name EXISTING ROOF PLAN Oxford St / Penny Lane Mr. Ross Chessan NUMBER 20 OHWINGS STREET MALTI STORGY BRICK ARMITMENT BULLDRAG CONTRACTOR OF THE PERSON 21.00 AMOTES AMODINE DANTE BY TANK 葑 I 0° 00' 00"-15.23 m CHIEF N. COLVE X3 HW HT7,04 H00,46 H03,78 Drawing Number Drawn by TP SUBMISSION 25.80 PARAPET 1:180 (All Project Date Issued Date 2405/18 RENDERED WILL RL 16.20 TOP GATE 269° 54' 00" 7.66 m Status/Revelops