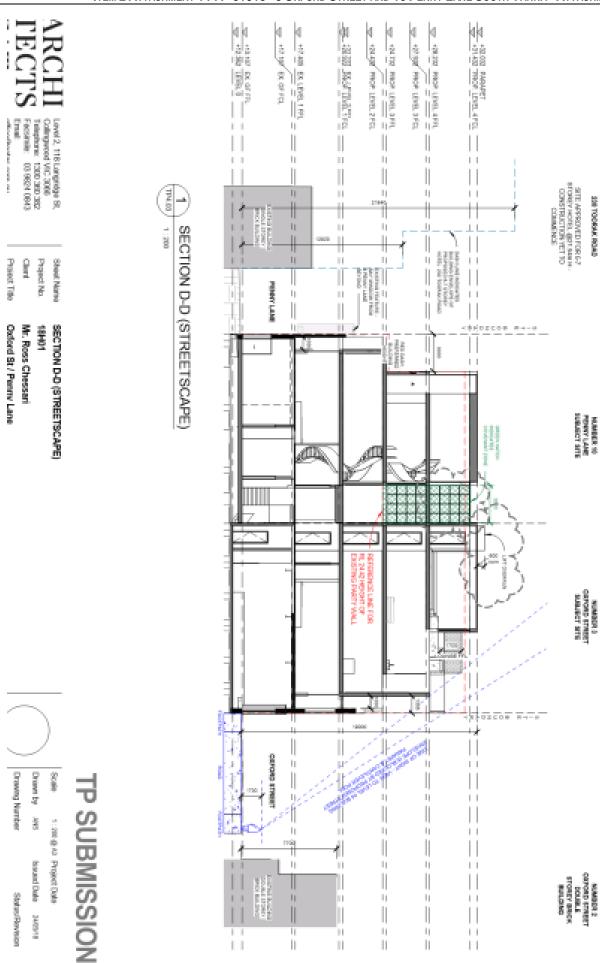

### PENNY LANE 89° 58' 00" 7.53 m Lovel 2, 118 Langridge St, Collingwood VIC 3006 Telephone: 1300 360 362 Facsimile: 03 6624 0843 Email: (FIRE TRISS BAUCCONY PARAPRET PARTY WALL CONTRACTO MOTON. **EXISTING ROOF PLAN** OUTDOOR BALCONES I BALCOOM SELDIN 0° 03' 00' 15 23 m Project Title Project No. Sheet Name EXISTING ROOF PLAN Oxford St / Penny Lane Mr. Ross Chessan NUMBER 20 OHWINGS STREET MALTI STORGY BRICK ARMITMENT BULLDRAG CONTRACTOR OF THE PERSON 21.00 AMOTES AMODINE DANTE BY TANK 葑 I 0° 00' 00"-15.23 m CHIEF N. COLVE X3 HW HT7,04 H00,46 H03,78 Drawing Number Drawn by TP SUBMISSION 25.80 PARAPET 1:180 (All Project Date Issued Date 2405/18 RENDERED WILL RL 16.20 TOP GATE 269° 54' 00" 7.66 m Status/Revelops