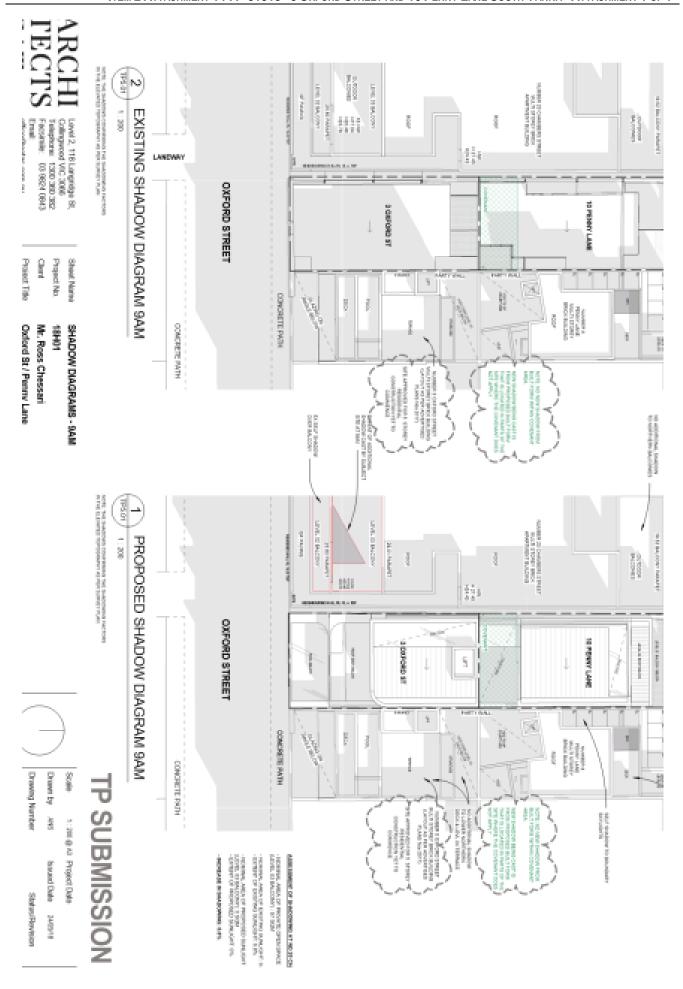

GREEN HATCH I GREEN BOX BOXCATES BOTTENT OF COVENANT SETEMON - PROMILENEL OF FPL < PROPOSED TO SECTIONAL PERSPECTIVE - CONDINANT ZONE