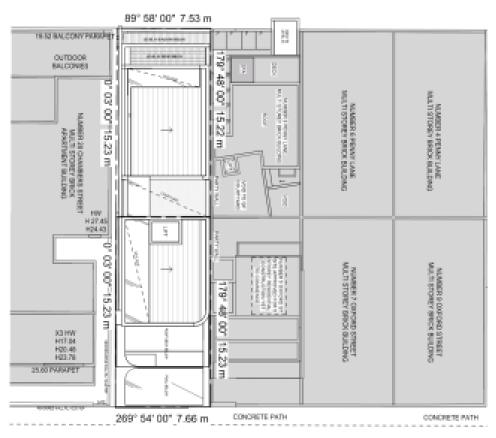

### PENNY LANE 89° 58' 00" 7.53 m Lovel 2, 118 Langridge St, Collingwood VIC 3006 Telephone: 1300 360 362 Facsimile: 03 6624 0843 Email: (FIRE TRISS BAUCCONY PARAPRET PARTY WALL CONTRACTO MOTON. **EXISTING ROOF PLAN** OUTDOOR BALCONES I BALCOOM SELDIN 0° 03' 00' 15 23 m Project Title Project No. Sheet Name EXISTING ROOF PLAN Oxford St / Penny Lane Mr. Ross Chessan NUMBER 20 OHWINGS STREET MALTI STORGY BRICK ARMITMENT BULLDRAG CONTRACTOR OF THE PERSON 21.00 AMOTES AMODINE DANTE BY TANK 葑 I 0° 00' 00"-15.23 m CHIEF N. COLVE X3 HW HT7,04 H00,46 H03,78 Drawing Number Drawn by TP SUBMISSION 25.80 PARAPET 1:180 (All Project Date Issued Date 2405/18 RENDERED WILL RL 16.20 TOP GATE 269° 54' 00" 7.66 m Status/Revelops