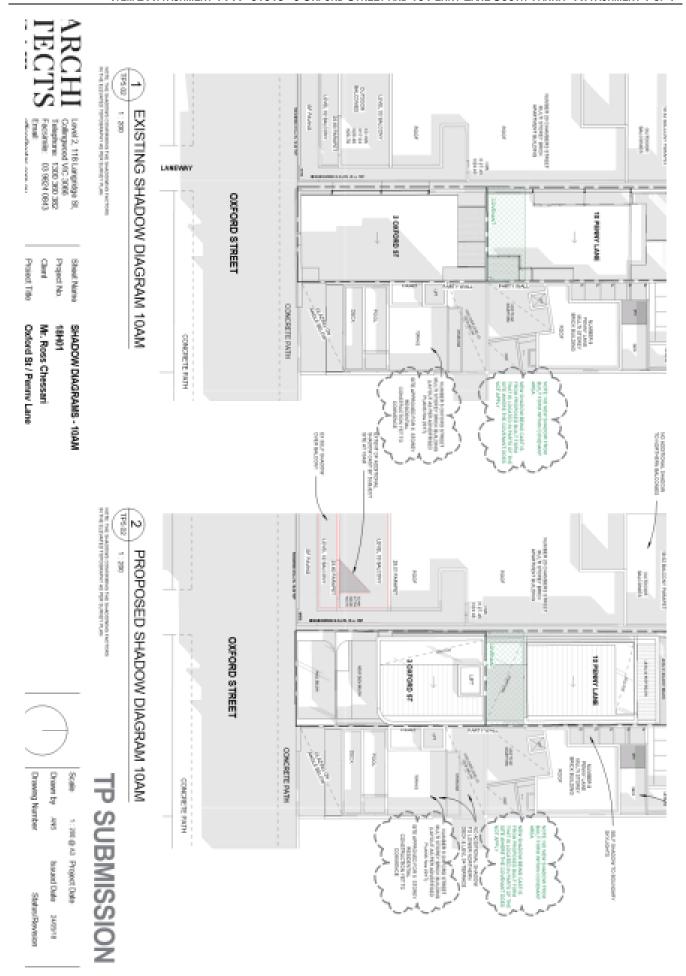

GREEN HATCH I GREEN BOX BOXCATES BOTTENT OF COVENANT SETEMON - PROMILENEL OF FPL < PROPOSED TO SECTIONAL PERSPECTIVE - CONDINANT ZONE