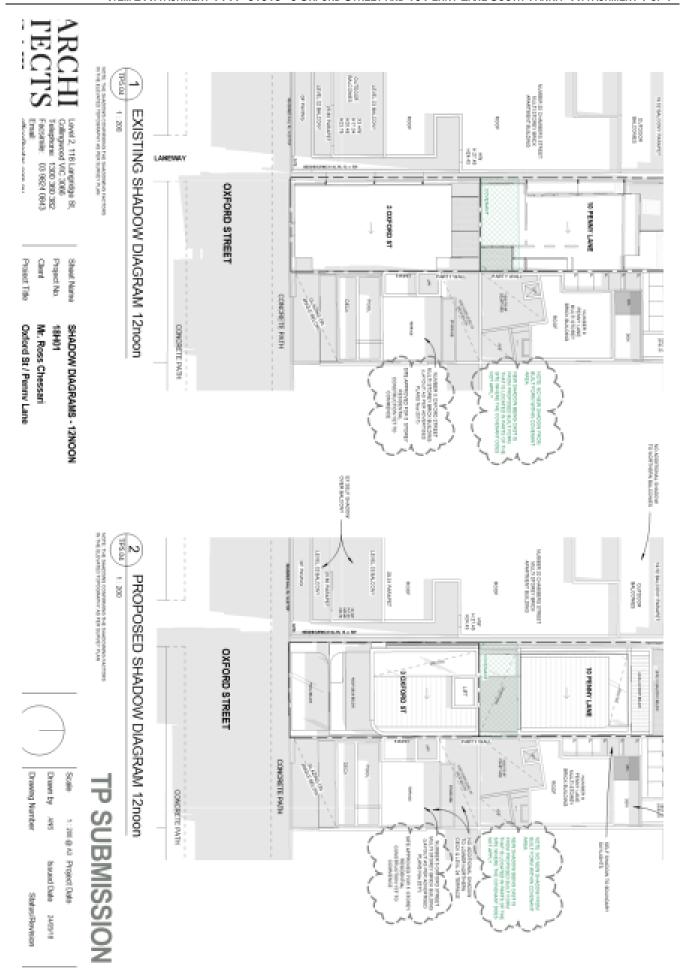

0' 15 23 m Project Title Project No. Sheet Name EXISTING ROOF PLAN Oxford St / Penny Lane Mr. Ross Chessan NUMBER 20 OHWINGS STREET MALTI STORGY BRICK ARMITMENT BULLDRAG CONTRACTOR OF THE PERSON 21.00 AMOTES AMODINE DANTE BY TANK 葑 I 0° 00' 00"-15.23 m CHIEF N. COLVE X3 HW HT7,04 H00,46 H03,78 Drawing Number Drawn by TP SUBMISSION 25.80 PARAPET 1:180 (All Project Date Issued Date 2405/18 RENDERED WILL RL 16.20 TOP GATE 269° 54' 00" 7.66 m Status/Revelops



Project No Sheet Name

Project Title

Oxford St / Penny Lane Mr. Ross Chessan PROPOSED SITE PLAN

38 PROPOSED SITE PLAN



### PENNY LANE



1:300 @ All Project Date

Drawing Number

Drawn by

Navard Date 2405/18

Status/Revelops

# **OXFORD STREET**

DUNG YEAR CUS STENCO AL SECTION ST. SECTIO





















































Luvel 2, 118 Langridge 8t, Collingwood VIC 3066 Telephone: 1300 300 302 Faccinite: 03 9624 0843 il Mari

Client Phajed No. Shed Norse

MATERIALS

Project Title

Oxford St / Penny Lane Mr. Ross Chessari



STREEL WY DESCRIPE



SCH-BOREN TYPE I SCH-BOREN TYPE I



SS1 - STANLESS STEEL THEE I









NT - BRICKWORK TOPE T REPORT EXISTING FACADE INE FOR LINE!

PAUNT FAMILY OF TAKEN SHAPE A SHEEK SACHER TAKEN SHEEK S

CREATED SET SOCKED THREE J. CREATED SELECT STATES CO. LINE CO. CREATED SERVICE SERVICE

RISTING MATERIALS











CHACANG LAME 2 OFT - OFT SMEMBERS TAKE 2









Drawing Number Drawn by See

Project Date

Sound Date 2405/0 Status/Rovesion



Luvel 2, 118 Langridge 8t, Collingwood VIC 3066 Telephone: 1300 350 352 Facisinale: 10 9624 0943

Client Phajed No. Shed Nar