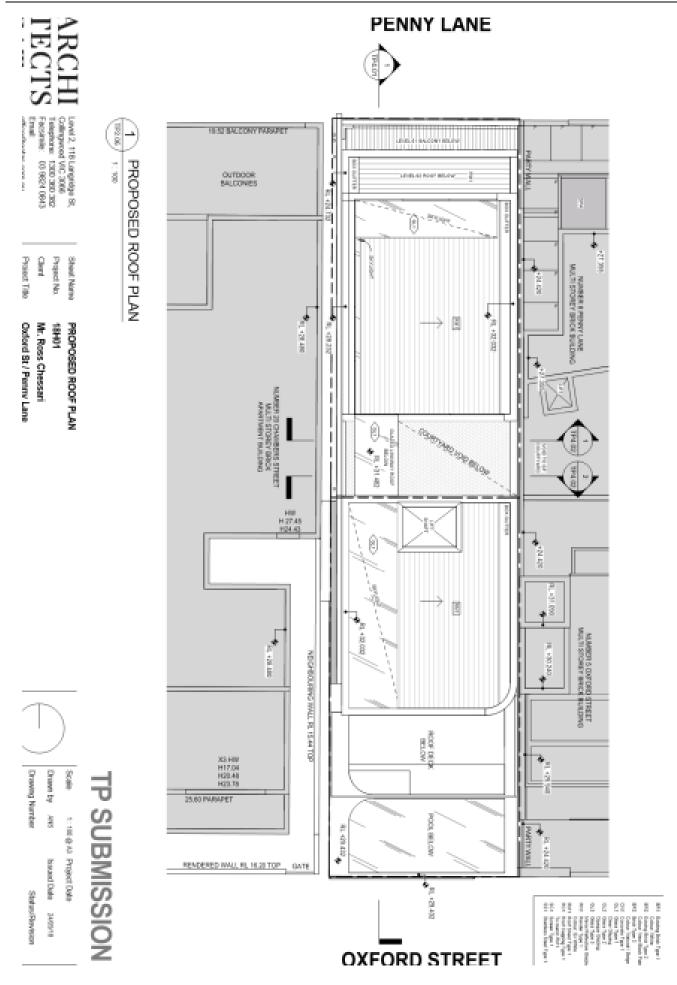

### PENNY LANE 89° 58' 00" 7.53 m Lovel 2, 118 Langridge St, Collingwood VIC 3006 Telephone: 1300 360 362 Facsimile: 03 6624 0843 Email: (FIRE TRISS BAUCCONY PARAPRET PARTY WALL CONTRACTO MOTON. **EXISTING ROOF PLAN** OUTDOOR BALCONES I BALCOOM SELDIN 0° 03' 00' 15 23 m Project Title Project No. Sheet Name EXISTING ROOF PLAN Oxford St / Penny Lane Mr. Ross Chessan NUMBER 20 OHWINGS STREET MALTI STORGY BRICK ARMITMENT BULLDRAG CONTRACTOR OF THE PERSON 21.00 AMOTES AMODINE DANTE BY TANK 葑 I 0° 00' 00"-15.23 m CHIEF N. COLVE X3 HW HT7,04 H00,46 H03,78 Drawing Number Drawn by TP SUBMISSION 25.80 PARAPET 1:180 (All Project Date Issued Date 2405/18 RENDERED WILL RL 16.20 TOP GATE 269° 54' 00" 7.66 m Status/Revelops