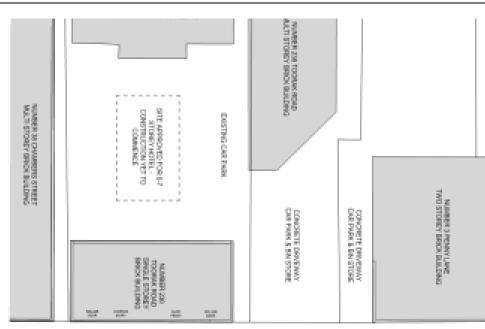

Project No Sheet Name

Project Title

Oxford St / Penny Lane Mr. Ross Chessan PROPOSED SITE PLAN

38 PROPOSED SITE PLAN