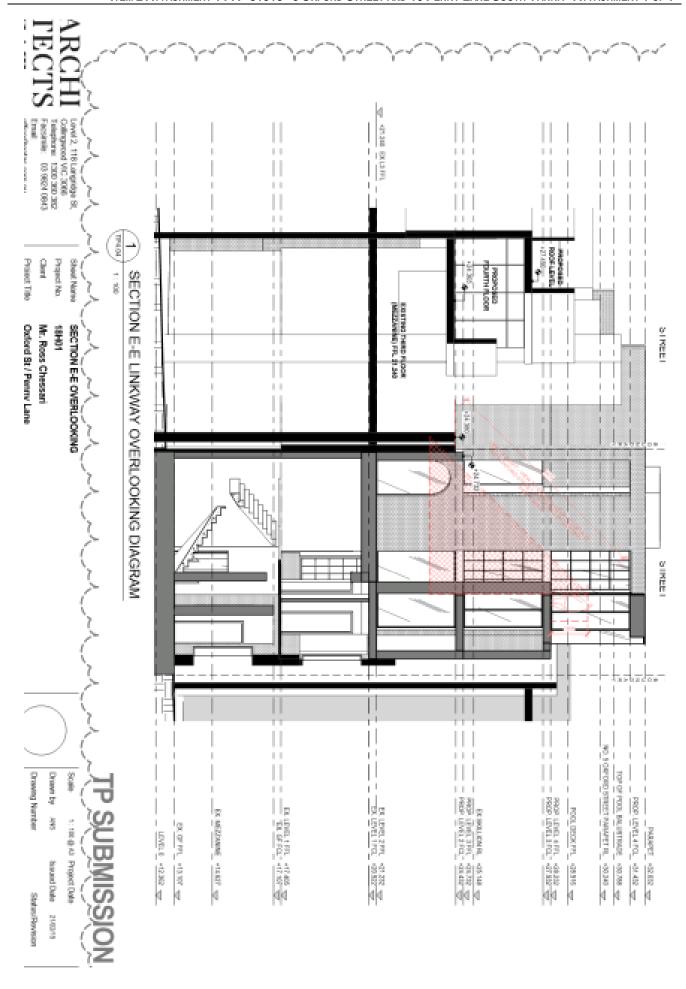

### PENNY LANE 89° 58' 00" 7.53 m Lovel 2, 118 Langridge St, Collingwood VIC 3006 Telephone: 1300 360 362 Facsimile: 03 6624 0843 Email: (FIRE TRISS BAUCCONY PARAPRET PARTY WALL CONTRACTO MOTON. **EXISTING ROOF PLAN** OUTDOOR BALCONES I BALCOOM SELDIN 0° 03' 00' 15 23 m Project Title Project No. Sheet Name EXISTING ROOF PLAN Oxford St / Penny Lane Mr. Ross Chessan NUMBER 20 OHWINGS STREET MALTI STORGY BRICK ARMITMENT BULLDRAG CONTRACTOR OF THE PERSON 21.00 AMOTES AMODINE DANTE BY TANK 葑 I 0° 00' 00"-15.23 m CHIEF N. COLVE X3 HW HT7,04 H00,46 H03,78 Drawing Number Drawn by TP SUBMISSION 25.80 PARAPET 1:180 (All Project Date Issued Date 2405/18 RENDERED WILL RL 16.20 TOP GATE 269° 54' 00" 7.66 m Status/Revelops