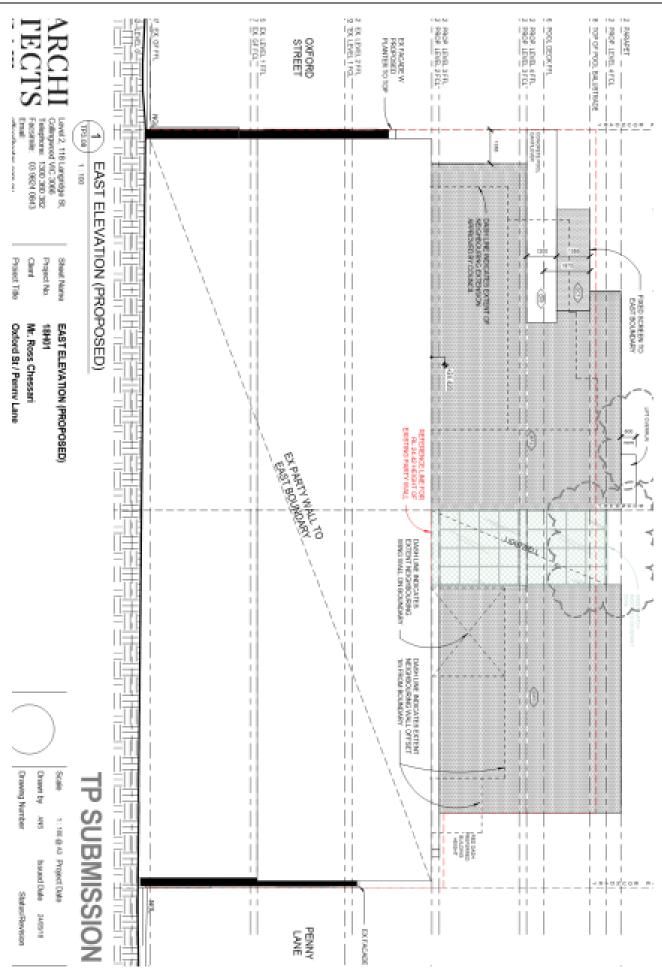

ELDIN 0° 03' 00' 15 23 m Project Title Project No. Sheet Name EXISTING ROOF PLAN Oxford St / Penny Lane Mr. Ross Chessan NUMBER 20 OHWINGS STREET MALTI STORGY BRICK ARMITMENT BULLDRAG CONTRACTOR OF THE PERSON 21.00 AMOTES AMODINE DANTE BY TANK 葑 I 0° 00' 00"-15.23 m CHIEF N. COLVE X3 HW HT7,04 H00,46 H03,78 Drawing Number Drawn by TP SUBMISSION 25.80 PARAPET 1:180 (All Project Date Issued Date 2405/18 RENDERED WILL RL 16.20 TOP GATE 269° 54' 00" 7.66 m Status/Revelops



Project No Sheet Name

Project Title

Oxford St / Penny Lane Mr. Ross Chessan PROPOSED SITE PLAN

38 PROPOSED SITE PLAN



### PENNY LANE



1:300 @ All Project Date

Drawing Number

Drawn by

Navard Date 2405/18

Status/Revelops

# **OXFORD STREET**

DUNG YEAR CUS STENCO AL SECTION ST. SECTIO





















































Luvel 2, 118 Langridge 8t, Collingwood VIC 3066 Telephone: 1300 300 302 Faccinite: 03 9624 0843 il Mari

Client Phajed No. Shed Norse

MATERIALS

Project Title

Oxford St / Penny Lane Mr. Ross Chessari



STREEL WY DESCRIPE



SCH-BOREN TYPE I SCH-BOREN TYPE I



SS1 - STANLESS STEEL THEE I









NT - BRICKWORK TOPE T REPORT EXISTING FACADE INE FOR LINE!

PAUNT FAMILY OF TAKEN SHAPE A SHEEK SACHER TAKEN SHEEK S

CREATED SET SOCKED THREE J. CREATED SELECT STATES CO. LINE CO. CREATED SERVICE SERVICE

RISTING MATERIALS











CHACANG LAME 2 OFT - OFT SMEMBERS TAKE 2









Drawing Number Drawn by See

Project Date

Sound Date 2405/0 Status/Rovesion



Luvel 2, 118 Langridge 8t, Collingwood VIC 3066 Telephone: 1300 350 352 Facisinale: 10 9624 0943

Client Phaje