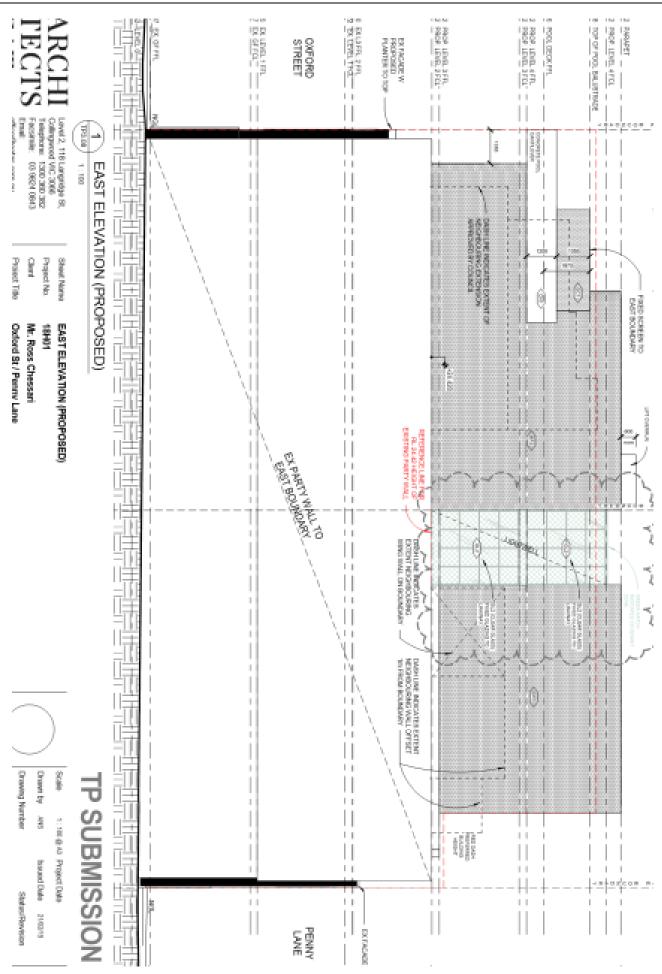

Oxford St / Penny Lane Mr. Ross Chessari

Shed Norse

PERSPECTIVES - PENNY LANE



NOTE: HORDATIVE PLANTING ONLY BY FUTURE ORNERS EXISTED BRICK FACADE IN PROPIOSED DARK COLOUR TO OF AND LEVEL OIL DRIP ARCH EARES TO LEVEL OIL & IN FACADE. MORULE BLEVATION WERY PROMI PERMY LAND





Drawing Number Down by Joss

> Project Date Sound Date 240518

Status/Revision





Lavel 2, 118 Largridge St, Collingwood ViC 3066 Telephone: 1300 300 302 Februille: 03 9624 0843

Phajed No. Client Shed None

Project Title

Oxford St / Penny Lane Mr. Ross Chessari PERSPECTIVES - COVENANT 3D

GREEN HATCH I GREEN BOX BOXCATES BOTTENT OF COVENANT SETEMON - PROMILENEL OF FPL < PROPOSED TO SECTIONAL PERSPECTIVE - CONDINANT ZONE





# Drawing Number Down by Joss

Project Date Sound Date ( DATE )

Status/Revision