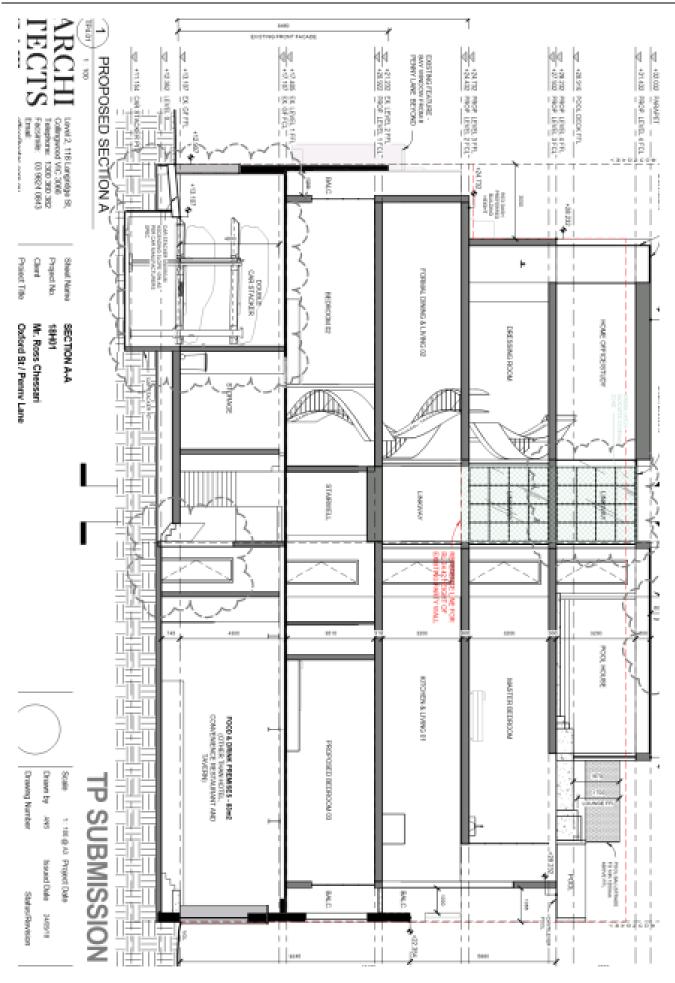

DIN 0° 03' 00' 15 23 m Project Title Project No. Sheet Name EXISTING ROOF PLAN Oxford St / Penny Lane Mr. Ross Chessan NUMBER 20 OHWINGS STREET MALTI STORGY BRICK ARMITMENT BULLDRAG CONTRACTOR OF THE PERSON 21.00 AMOTES AMODINE DANTE BY TANK 葑 I 0° 00' 00"-15.23 m CHIEF N. COLVE X3 HW HT7,04 H00,46 H03,78 Drawing Number Drawn by TP SUBMISSION 25.80 PARAPET 1:180 (All Project Date Issued Date 2405/18 RENDERED WILL RL 16.20 TOP GATE 269° 54' 00" 7.66 m Status/Revelops



Project No Sheet Name

Project Title

Oxford St / Penny Lane Mr. Ross Chessan PROPOSED SITE PLAN

38 PROPOSED SITE PLAN



### PENNY LANE



1:300 @ All Project Date

Drawing Number

Drawn by

Navard Date 2405/18

Status/Revelops

# **OXFORD STREET**

DUNG YEAR CUS STENCO AL SECTION ST. SECTIO





















































Luvel 2, 118 Langridge 8t, Collingwood VIC 3066 Telephone: 1300 300 302 Faccinite: 03 9624 0843 il Mari

Client Phajed No. Shed Norse

MATERIALS

Project Title

Oxford St / Penny Lane Mr. Ross Chessari



STREEL WY DESCRIPE



SCH-BOREN TYPE I SCH-BOREN TYPE I



SS1 - STANLESS STEEL THEE I









NT - BRICKWORK TOPE T REPORT EXISTING FACADE INE FOR LINE!

PAUNT FAMILY OF TAKEN SHAPE A SHEEK SACHER TAKEN SHEEK S

CREATED SET SOCKED THREE J. CREATED SELECT STATES CO. LINE CO. CREATED SERVICE SERVICE

RISTING MATERIALS











CHACANG LAME 2 OFT - OFT SMEMBERS TAKE 2









Drawing Number Drawn by See

Project Date

Sound Date 2405/0 Status/Rovesion



Luvel 2, 118 Langridge 8t, Collingwood VIC 3066 Telephone: 1300 350 352 Facisinale: 10 9624 0943

Client Phajed