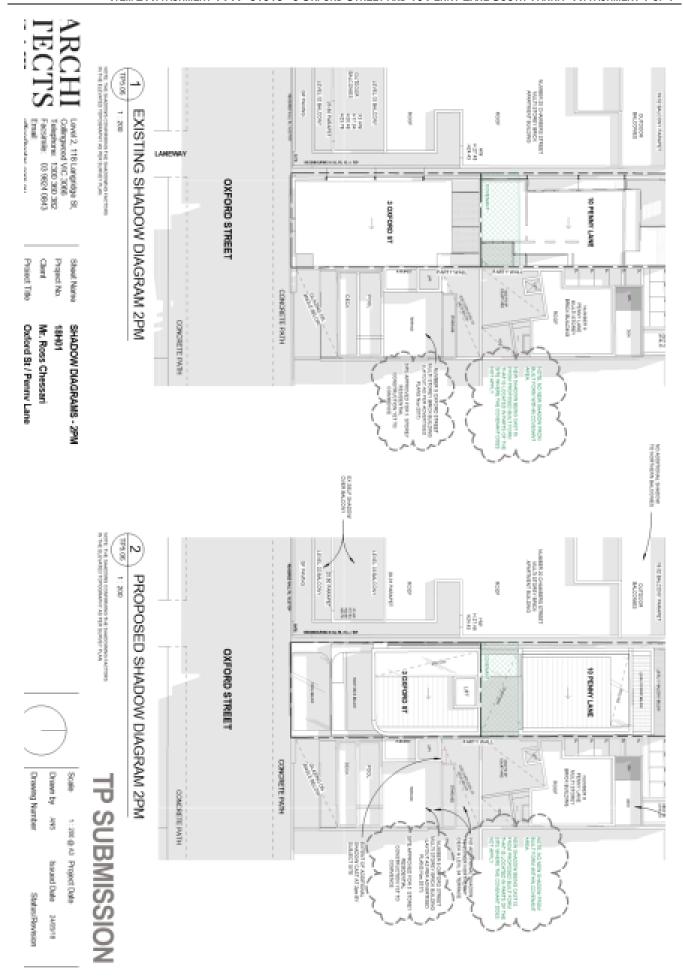

5 23 m Project Title Project No. Sheet Name EXISTING ROOF PLAN Oxford St / Penny Lane Mr. Ross Chessan NUMBER 20 OHWINGS STREET MALTI STORGY BRICK ARMITMENT BULLDRAG CONTRACTOR OF THE PERSON 21.00 AMOTES AMODINE DANTE BY TANK 葑 I 0° 00' 00"-15.23 m CHIEF N. COLVE X3 HW HT7,04 H00,46 H03,78 Drawing Number Drawn by TP SUBMISSION 25.80 PARAPET 1:180 (All Project Date Issued Date 2405/18 RENDERED WILL RL 16.20 TOP GATE 269° 54' 00" 7.66 m Status/Revelops



Project No Sheet Name

Project Title

Oxford St / Penny Lane Mr. Ross Chessan PROPOSED SITE PLAN

38 PROPOSED SITE PLAN



### PENNY LANE



1:300 @ All Project Date

Drawing Number

Drawn by

Navard Date 2405/18

Status/Revelops

# **OXFORD STREET**

DUNG YEAR CUS STENCO AL SECTION ST. SECTIO





















































Luvel 2, 118 Langridge 8t, Collingwood VIC 3066 Telephone: 1300 300 302 Faccinite: 03 9624 0843 il Mari

Client Phajed No. Shed Norse

MATERIALS

Project Title

Oxford St / Penny Lane Mr. Ross Chessari



STREEL WY DESCRIPE



SCH-BOREN TYPE I SCH-BOREN TYPE I



SS1 - STANLESS STEEL THEE I









NT - BRICKWORK TOPE T REPORT EXISTING FACADE INE FOR LINE!

PAUNT FAMILY OF TAKEN SHAPE A SHEEK SACHER TAKEN SHEEK S

CREATED SET SOCKED THREE J. CREATED SELECT STATES CO. LINE CO. CREATED SERVICE SERVICE

RISTING MATERIALS











CHACANG LAME 2 OFT - OFT SMEMBERS TAKE 2









Drawing Number Drawn by See

Project Date

Sound Date 2405/0 Status/Rovesion



Luvel 2, 118 Langridge 8t, Collingwood VIC 3066 Telephone: 1300 350 352 Facisinale: 10 9624 0943

Client Phajed No. Shed Narse P