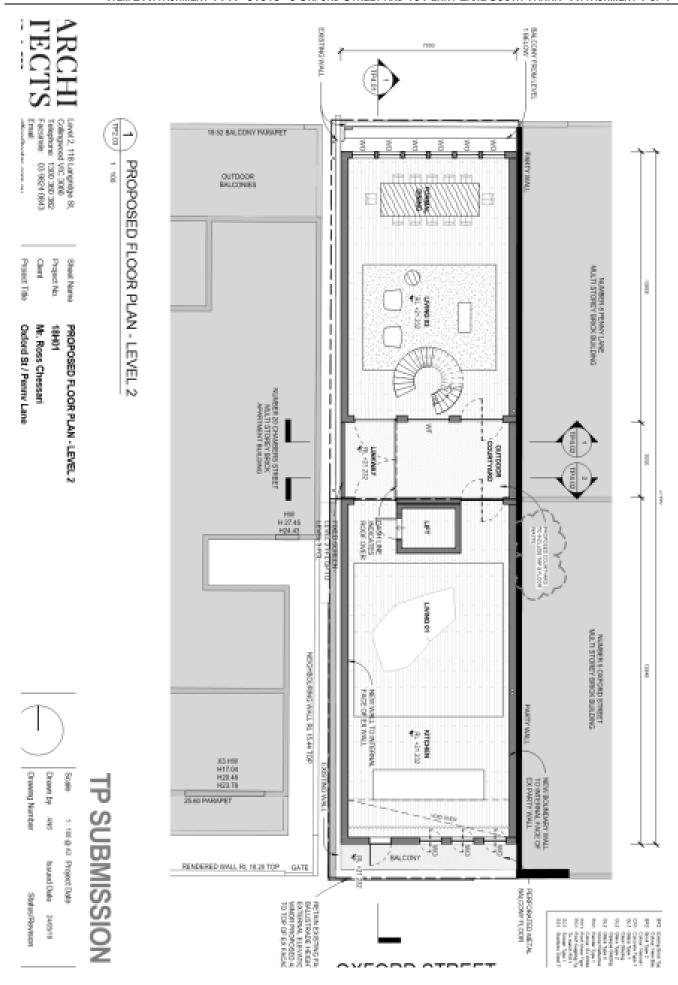

Project No Sheet Name

Project Title

Oxford St / Penny Lane Mr. Ross Chessan PROPOSED SITE PLAN

38 PROPOSED SITE PLAN