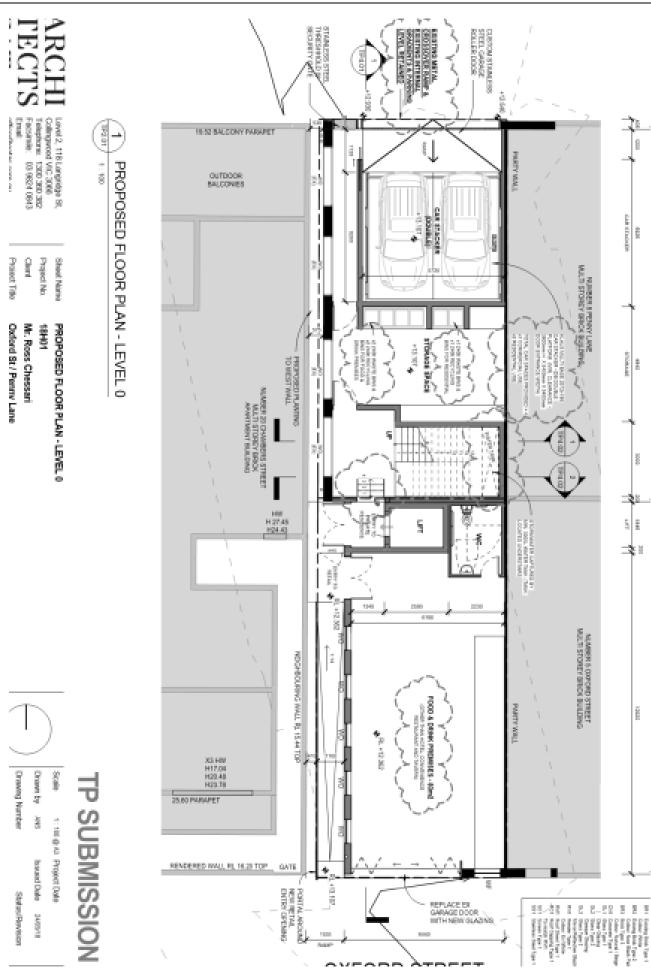

Project No Sheet Name

Project Title

Oxford St / Penny Lane Mr. Ross Chessan PROPOSED SITE PLAN

38 PROPOSED SITE PLAN