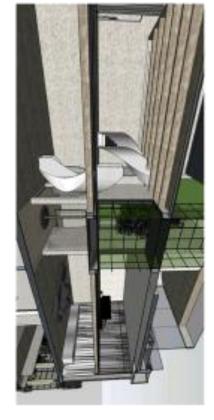

GREEN HATCH I GREEN BOX BOXCATES BOTTENT OF COVENANT SETEMON - PROMILENEL OF FPL < PROPOSED TO SECTIONAL PERSPECTIVE - CONDINANT ZONE