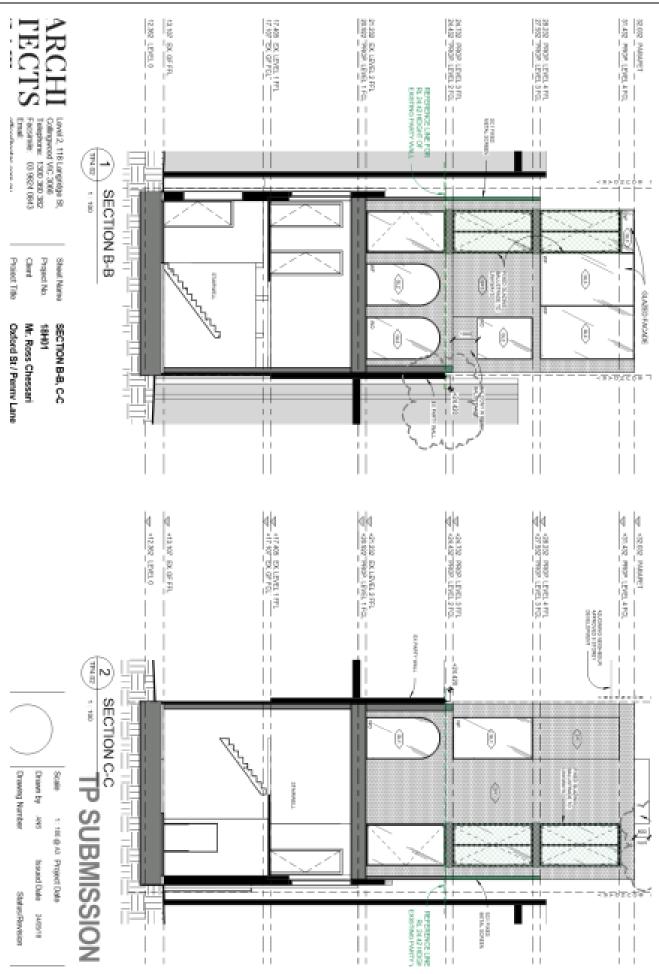

N 0° 03' 00' 15 23 m Project Title Project No. Sheet Name EXISTING ROOF PLAN Oxford St / Penny Lane Mr. Ross Chessan NUMBER 20 OHWINGS STREET MALTI STORGY BRICK ARMITMENT BULLDRAG CONTRACTOR OF THE PERSON 21.00 AMOTES AMODINE DANTE BY TANK 葑 I 0° 00' 00"-15.23 m CHIEF N. COLVE X3 HW HT7,04 H00,46 H03,78 Drawing Number Drawn by TP SUBMISSION 25.80 PARAPET 1:180 (All Project Date Issued Date 2405/18 RENDERED WILL RL 16.20 TOP GATE 269° 54' 00" 7.66 m Status/Revelops



Project No Sheet Name

Project Title

Oxford St / Penny Lane Mr. Ross Chessan PROPOSED SITE PLAN

38 PROPOSED SITE PLAN



### PENNY LANE



1:300 @ All Project Date

Drawing Number

Drawn by

Navard Date 2405/18

Status/Revelops

# **OXFORD STREET**

DUNG YEAR CUS STENCO AL SECTION ST. SECTIO





















































Luvel 2, 118 Langridge 8t, Collingwood VIC 3066 Telephone: 1300 300 302 Faccinite: 03 9624 0843 il Mari

Client Phajed No. Shed Norse

MATERIALS

Project Title

Oxford St / Penny Lane Mr. Ross Chessari



STREEL WY DESCRIPE



SCH-BOREN TYPE I SCH-BOREN TYPE I



SS1 - STANLESS STEEL THEE I









NT - BRICKWORK TOPE T REPORT EXISTING FACADE INE FOR LINE!

PAUNT FAMILY OF TAKEN SHAPE A SHEEK SACHER TAKEN SHEEK S

CREATED SET SOCKED THREE J. CREATED SELECT STATES CO. LINE CO. CREATED SERVICE SERVICE

RISTING MATERIALS











CHACANG LAME 2 OFT - OFT SMEMBERS TAKE 2









Drawing Number Drawn by See

Project Date

Sound Date 2405/0 Status/Rovesion



Luvel 2, 118 Langridge 8t, Collingwood VIC 3066 Telephone: 1300 350 352 Facisinale: 10 9624 0943

Client Phajed No