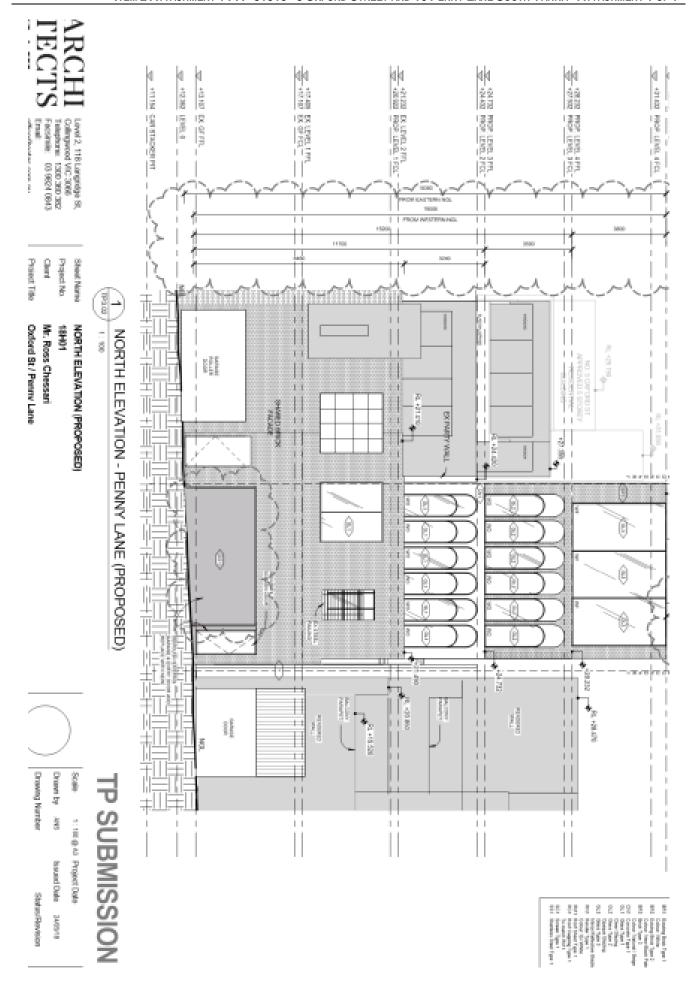

I BALCOOM SELDIN 0° 03' 00' 15 23 m Project Title Project No. Sheet Name EXISTING ROOF PLAN Oxford St / Penny Lane Mr. Ross Chessan NUMBER 20 OHWINGS STREET MALTI STORGY BRICK ARMITMENT BULLDRAG CONTRACTOR OF THE PERSON 21.00 AMOTES AMODINE DANTE BY TANK 葑 I 0° 00' 00"-15.23 m CHIEF N. COLVE X3 HW HT7,04 H00,46 H03,78 Drawing Number Drawn by TP SUBMISSION 25.80 PARAPET 1:180 (All Project Date Issued Date 2405/18 RENDERED WILL RL 16.20 TOP GATE 269° 54' 00" 7.66 m Status/Revelops



Project No Sheet Name

Project Title

Oxford St / Penny Lane Mr. Ross Chessan PROPOSED SITE PLAN

38 PROPOSED SITE PLAN



### PENNY LANE



1:300 @ All Project Date

Drawing Number

Drawn by

Navard Date 2405/18

Status/Revelops

# **OXFORD STREET**

DUNG YEAR CUS STENCO AL SECTION ST. SECTIO





















































Luvel 2, 118 Langridge 8t, Collingwood VIC 3066 Telephone: 1300 300 302 Faccinite: 03 9624 0843 il Mari

Client Phajed No. Shed Norse

MATERIALS

Project Title

Oxford St / Penny Lane Mr. Ross Chessari



STREEL WY DESCRIPE



SCH-BOREN TYPE I SCH-BOREN TYPE I



SS1 - STANLESS STEEL THEE I









NT - BRICKWORK TOPE T REPORT EXISTING FACADE INE FOR LINE!

PAUNT FAMILY OF TAKEN SHAPE A SHEEK SACHER TAKEN SHEEK S

CREATED SET SOCKED THREE J. CREATED SELECT STATES CO. LINE CO. CREATED SERVICE SERVICE

RISTING MATERIALS











CHACANG LAME 2 OFT - OFT SMEMBERS TAKE 2









Drawing Number Drawn by See

Project Date

Sound Date 2405/0 Status/Rovesion



Luvel 2, 118 Langridge 8t, Collingwood VIC 3066 Telephone: 1300 350 352 Facisinale: 10 9624 0943