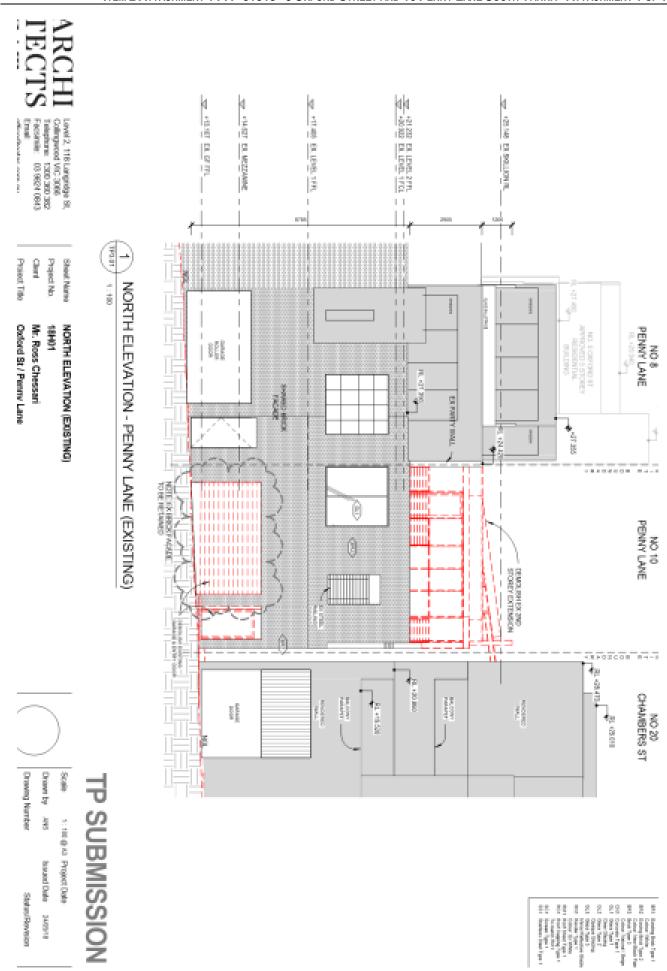

ES I BALCOOM SELDIN 0° 03' 00' 15 23 m Project Title Project No. Sheet Name EXISTING ROOF PLAN Oxford St / Penny Lane Mr. Ross Chessan NUMBER 20 OHWINGS STREET MALTI STORGY BRICK ARMITMENT BULLDRAG CONTRACTOR OF THE PERSON 21.00 AMOTES AMODINE DANTE BY TANK 葑 I 0° 00' 00"-15.23 m CHIEF N. COLVE X3 HW HT7,04 H00,46 H03,78 Drawing Number Drawn by TP SUBMISSION 25.80 PARAPET 1:180 (All Project Date Issued Date 2405/18 RENDERED WILL RL 16.20 TOP GATE 269° 54' 00" 7.66 m Status/Revelops



Project No Sheet Name

Project Title

Oxford St / Penny Lane Mr. Ross Chessan PROPOSED SITE PLAN

38 PROPOSED SITE PLAN



### PENNY LANE



1:300 @ All Project Date

Drawing Number

Drawn by

Navard Date 2405/18

Status/Revelops

# **OXFORD STREET**

DUNG YEAR CUS STENCO AL SECTION ST. SECTIO





















































Luvel 2, 118 Langridge 8t, Collingwood VIC 3066 Telephone: 1300 300 302 Faccinite: 03 9624 0843 il Mari

Client Phajed No. Shed Norse

MATERIALS

Project Title

Oxford St / Penny Lane Mr. Ross Chessari



STREEL WY DESCRIPE



SCH-BOREN TYPE I SCH-BOREN TYPE I



SS1 - STANLESS STEEL THEE I









NT - BRICKWORK TOPE T REPORT EXISTING FACADE INE FOR LINE!

PAUNT FAMILY OF TAKEN SHAPE A SHEEK SACHER TAKEN SHEEK S

CREATED SET SOCKED THREE J. CREATED SELECT STATES CO. LINE CO. CREATED SERVICE SERVICE

RISTING MATERIALS











CHACANG LAME 2 OFT - OFT SMEMBERS TAKE 2









Drawing Number Drawn by See

Project Date

Sound Date 2405/0 Status/Rovesion



Luvel 2, 118 Langridge 8t, Collingwood VIC 3066 Telephone: 1300 350 352 Facisinale: 10 9624 0943