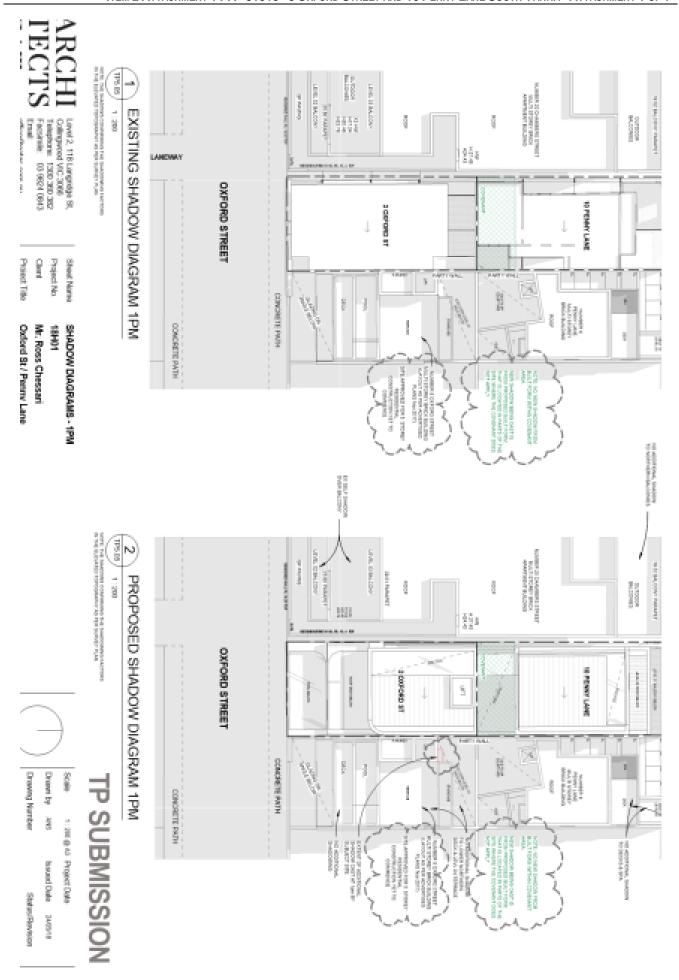

15 23 m Project Title Project No. Sheet Name EXISTING ROOF PLAN Oxford St / Penny Lane Mr. Ross Chessan NUMBER 20 OHWINGS STREET MALTI STORGY BRICK ARMITMENT BULLDRAG CONTRACTOR OF THE PERSON 21.00 AMOTES AMODINE DANTE BY TANK 葑 I 0° 00' 00"-15.23 m CHIEF N. COLVE X3 HW HT7,04 H00,46 H03,78 Drawing Number Drawn by TP SUBMISSION 25.80 PARAPET 1:180 (All Project Date Issued Date 2405/18 RENDERED WILL RL 16.20 TOP GATE 269° 54' 00" 7.66 m Status/Revelops



Project No Sheet Name

Project Title

Oxford St / Penny Lane Mr. Ross Chessan PROPOSED SITE PLAN

38 PROPOSED SITE PLAN



### PENNY LANE



1:300 @ All Project Date

Drawing Number

Drawn by

Navard Date 2405/18

Status/Revelops

# **OXFORD STREET**

DUNG YEAR CUS STENCO AL SECTION ST. SECTIO





















































Luvel 2, 118 Langridge 8t, Collingwood VIC 3066 Telephone: 1300 300 302 Faccinite: 03 9624 0843 il Mari

Client Phajed No. Shed Norse

MATERIALS

Project Title

Oxford St / Penny Lane Mr. Ross Chessari



STREEL WY DESCRIPE



SCH-BOREN TYPE I SCH-BOREN TYPE I



SS1 - STANLESS STEEL THEE I









NT - BRICKWORK TOPE T REPORT EXISTING FACADE INE FOR LINE!

PAUNT FAMILY OF TAKEN SHAPE A SHEEK SACHER TAKEN SHEEK S

CREATED SET SOCKED THREE J. CREATED SELECT STATES CO. LINE CO. CREATED SERVICE SERVICE

RISTING MATERIALS











CHACANG LAME 2 OFT - OFT SMEMBERS TAKE 2









Drawing Number Drawn by See

Project Date

Sound Date 2405/0 Status/Rovesion



Luvel 2, 118 Langridge 8t, Collingwood VIC 3066 Telephone: 1300 350 352 Facisinale: 10 9624 0943

Client Phajed No. Shed Narse