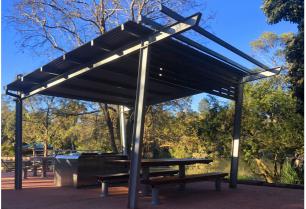

Timber Sleepers within Granitic Gravel

Victory Square & Playground

Picnic Table/BBQ & Shelter (Timber Option)

Picnic Table/BBQ & Shelter (Steel Option)

Feature Timber Post Fencing

Timber Post Fencing\_Blending with Planting