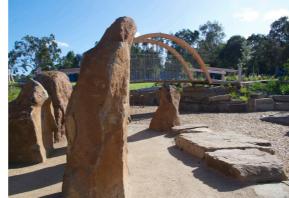

Logs & Log Tunnel

Climbing Boulders & Rock Boulder Seating Birch Tree Forest

**Curved Timber Seating** 

**Timber Bench Seat** 

Removable Bollard

Bicycle Hoops

Bluestone Feature Paving

Concrete Path

Timber Sleepers within Granitic Gravel

Victory Square & Playground

Picnic Table/BBQ & Shelter (Timber Option)

Picnic Table/BBQ & Shelter (Steel Option)

Feature Timber Post Fencing

Timber Post Fencing\_Blending with Planting