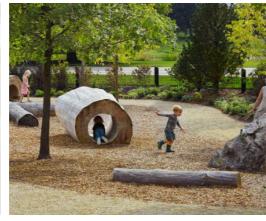

Playground Concept Plan - Option 2

**Grass Mound** 

Sand Pit

Dry Creek Bed

Dry Creek Bed

Informal Native Garden/Nature Playspace

Soft-fall Mulch

Timber Log Steppers

Logs & Log Tunnel

Climbing Boulders & Rock Boulder Seating Birch Tree Forest

**Curved Timber Seating** 

**Timber Bench Seat** 

Removable Bollard

Bicycle Hoops

Bluestone Feature Paving

Concrete Path