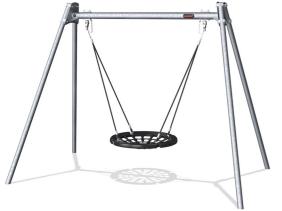

Perimetre Fencing

"Birds Nest" Swing

Multi-play Equipment

War Widows Housing Estate Toorak Park

Steel Arbour Structure as Entrance & Play Element

Colour: White

Climbing Plant to Grow Over

Abstract Play Arbour Front Elevation; Repetitions of Structure to Vary in Form & Height