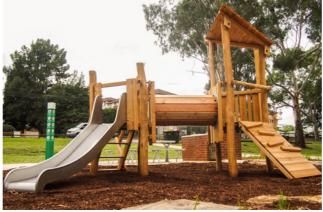

Formal Entry Arbour with Gates
Front Elevation

Conceptual Image -Play House

Victory Square & Playground

Adenanthos Sericeus 'Albany Woolly Bush' Grevillea 'Ivanhoe'

Waterhousia floribunda

Pandorea pandorana