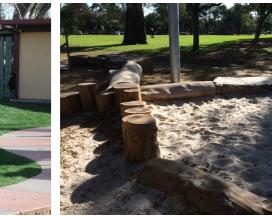

Playground Concept Plan - Option 2

**Grass Mound** 

Sand Pit

Dry Creek Bed

Dry Creek Bed

Informal Native Garden/Nature Playspace

Soft-fall Mulch

Timber Log Steppers

Logs & Log Tunnel

Climbing Boulders & Rock Boulder Seating Birch Tree Forest

**Curved Timber Seating** 

**Timber Bench Seat** 

Removable Bollard

Bicycle Hoops

Bluestone Feature Paving

Concrete Path

Timber Sleepers within Granitic Gravel

Victory Square & Playground

Picnic Table/BBQ & Shelter (Timber Option)

Picnic Table/BBQ & Shelter (Steel Option)

Feature Timber Post Fencing

Timber Post Fencing\_Blending with Planting