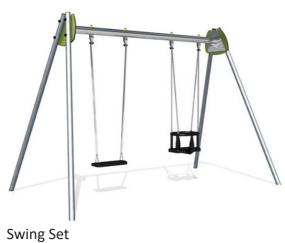

Perimetre Fencing

"Birds Nest" Swing

Multi-play Equipment

War Widows Housing Estate Toorak Park

Steel Arbour Structure as Entrance & Play Element

Colour: White

Climbing Plant to Grow Over

Abstract Play Arbour Front Elevation; Repetitions of Structure to Vary in Form & Height