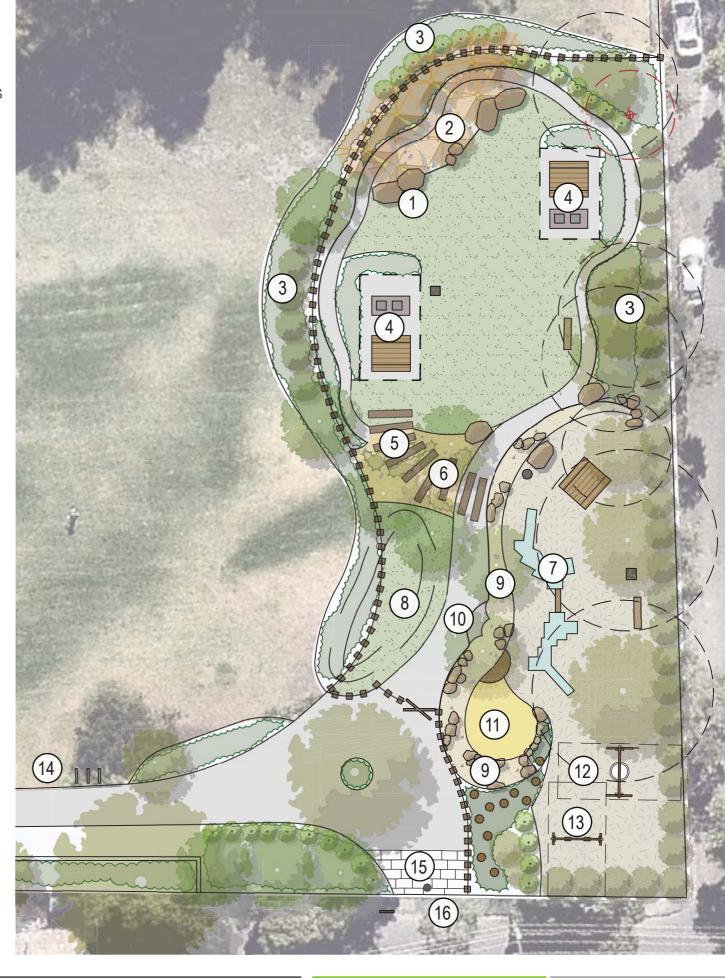

# **SCHEDULE**

- ROCK BOULDER SEATING
- (2) PROPOSED BLACK SHE-0AK TREE FOREST
- (3) BUFFER PLANTING: SHRUBS/GRASSES & GROUNDCOVERS
- PICNIC TABLE, BBQ & SHELTER
- (5) ABSTRACT PLAY ARBOUR WITH CLIMBING PLANT
- PROPOSED TIMBER SLEEPERS WITH TREES/GRASSES & FLOWERING PLANTS WITHIN THE GRANITIC GRAVEL
- MULTI-PLAY EQUIPMENT
- **GRASS MOUND**
- DRY CREEK BED WITH PEBBLES, BOULDERS, GRASSES 9 & DAISIES
- CONCRETE DEPRESSION RAIN DISH
- (11)SAND PIT & TIMBER SAND SHELF
- BIRDS NEST SWING
- SWING SET
- BICYCLE HOOPS
- (15) FORMAL ENTRY ARBOUR WITH CLIMBING PLANT
- ENTRY SIGNAGE WITH REMOVABLE BOLLARD

# **LEGEND**

EXISTING TREE TO BE RETAINED

EXISTING TREE TO BE REMOVED

PROPOSED TREE

PROPOSED FOREST

PROPOSED INFORMAL BUFFER PLANTING

PROPOSED LOW SCALE SHRUBS/ GRASSES AND GROUND COVERS

PROPOSED GRASSED AREAS

PROPOSED MULCHED AREAS

PROPOSED BLUESTONE FEATURE PAVING

PROPOSED SELECTED CONCRETE

PROPOSED GRAVEL/GRANITIC SAND PATH

PROPOSED DRY CREEK BED WITH PEBBLES,

PROPOSED TIMBER POST FENCING WITH GATE

PROPOSED TIMBER BENCH SEAT

BOULDERS, GRASSES AND DAISIES

PROPOSED PICNIC TABLE

PROPOSED BBQ

PROPOSED BIN AND DRINKING FOUNTAIN

PROPOSED TIMBER STEPPING LOGS

PROPOSED TIMBER SLEEPERS

For Review