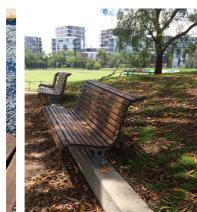

PROPOSED TIMBER BENCH SEAT

PROPOSED TIMBER POST FENCING WITH GATE

PROPOSED PICNIC TABLE

PROPOSED BBQ

PROPOSED BIN AND DRINKING FOUNTAIN

PROPOSED TIMBER STEPPING LOGS

For Review

Drawing No: **31-36259-SK003** 

Logs & Log Tunnel

Climbing Boulders & Rock Boulder Seating Birch Tree Forest

**Curved Timber Seating** 

**Timber Bench Seat** 

Removable Bollard

Bicycle Hoops

Bluestone Feature Paving

Concrete Path