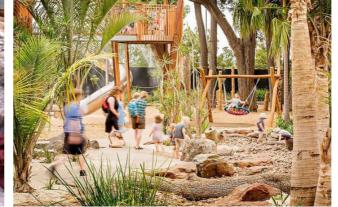

Perimetre Fencing

"Birds Nest" Swing

Multi-play Equipment

War Widows Housing Estate Toorak Park

Steel Arbour Structure as Entrance & Play Element

Colour: White

Climbing Plant to Grow Over

Abstract Play Arbour Front Elevation; Repetitions of Structure to Vary in Form & Height

Formal Entry Arbour with Gates
Front Elevation

Conceptual Image -Play House

Victory Square & Playground

Adenanthos Sericeus 'Albany Woolly Bush' Grevillea 'Ivanhoe'

Waterhousia floribunda

Pandorea pandorana