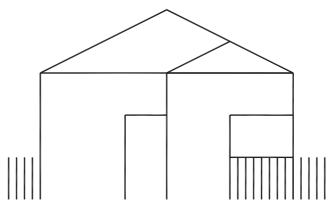

Perimetre Fencing

"Birds Nest" Swing

Multi-play Equipment

War Widows Housing Estate Toorak Park

Steel Arbour Structure as Entrance & Play Element

Colour: White

Climbing Plant to Grow Over

Abstract Play Arbour Front Elevation; Repetitions of Structure to Vary in Form & Height

Formal Entry Arbour with Gates
Front Elevation

Conceptual Image -Play House

Victory Square & Playground

Adenanthos Sericeus 'Albany Woolly Bush' Grevillea 'Ivanhoe'

Waterhousia floribunda

Pandorea pandorana