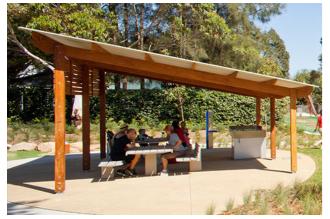

Timber Sleepers within Granitic Gravel

Victory Square & Playground

Picnic Table/BBQ & Shelter (Timber Option)

Picnic Table/BBQ & Shelter (Steel Option)

Feature Timber Post Fencing

Timber Post Fencing\_Blending with Planting