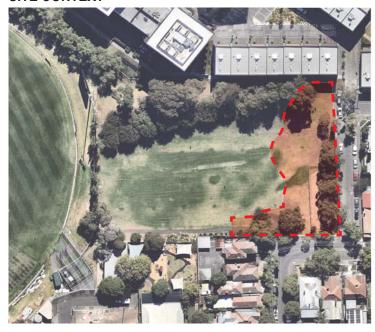

D SHELF
- BIRDS NEST SWING
- SWING SET
- BICYCLE HOOPS
- (15) FORMAL ENTRY ARBOUR WITH CLIMBING PLANT
- ENTRY SIGNAGE WITH REMOVABLE BOLLARD

# **LEGEND**



EXISTING TREE TO BE RETAINED

EXISTING TREE TO BE REMOVED

PROPOSED TREE

PROPOSED FOREST

PROPOSED INFORMAL BUFFER PLANTING

PROPOSED LOW SCALE SHRUBS/ GRASSES AND GROUND COVERS

PROPOSED GRASSED AREAS

PROPOSED MULCHED AREAS

PROPOSED BLUESTONE FEATURE PAVING

PROPOSED SELECTED CONCRETE



PROPOSED GRAVEL/GRANITIC SAND PATH



PROPOSED DRY CREEK BED WITH PEBBLES,



PROPOSED TIMBER POST FENCING WITH GATE



PROPOSED TIMBER BENCH SEAT

BOULDERS, GRASSES AND DAISIES



PROPOSED PICNIC TABLE



PROPOSED BBQ



PROPOSED BIN AND DRINKING FOUNTAIN

PROPOSED TIMBER STEPPING LOGS

PROPOSED TIMBER SLEEPERS





For Review

### SITE CONTEXT



## **SCHEDULE**

- **ROCK BOULDER SEATING**
- PROPOSED BLACK SHE-OAK TREE FOREST
- BUFFER PLANTING: SHRUBS/GRASSES & GROUNDCOVERS
- PICNIC TABLE, BBQ & SHELTER
- ABSTRACT PLAY ARBOUR WITH CLIMBING PLANT
- PROPOSED TIMBER SLEEPERS WITH TREES/GRASSES & FLOWERING PLANTS WITHIN THE GRANITIC GRAVEL
- MULTI-PLAY EQUIPMENT
- **GRASS MOUND**
- DRY CREEK BED WITH PEBBLES, BOULDERS, GRASSES 9 & DAISIES
- (10)CONCRETE DEPRESSION RAIN DISH
- SAND PIT & TIMBER SAND SHELF
- BIRDS NEST SWING
- SWING SET
- **BICYCLE HOOPS**
- FORMAL ENTRY ARBOUR WITH CLIMBING PLANT
- ENTRY SIGNAGE WITH REMOVABLE BOLLARD

# **LEGEND**



EXISTING TREE TO BE RETAINED

EXISTING TREE TO BE REMOVED

PROPOSED TREE

PROPOSED FOREST

PROPOSED INFORMAL BUFFER PLANTING

PROPOSED LOW SCALE SHRUBS/ GRASSES AND GROUND COVERS



PROP