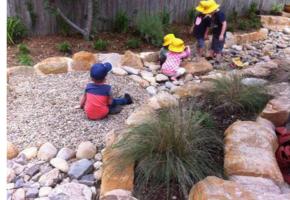

Playground Concept Plan - Option 2

**Grass Mound** 

Sand Pit

Dry Creek Bed

Dry Creek Bed

Informal Native Garden/Nature Playspace

Soft-fall Mulch

Timber Log Steppers

Logs & Log Tunnel

Climbing Boulders & Rock Boulder Seating Birch Tree Forest

**Curved Timber Seating** 

**Timber Bench Seat** 

Removable Bollard

Bicycle Hoops

Bluestone Feature Paving

Concrete Path