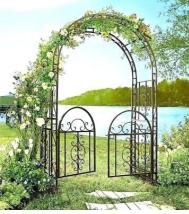

Perimetre Fencing

"Birds Nest" Swing

Multi-play Equipment

War Widows Housing Estate Toorak Park

Steel Arbour Structure as Entrance & Play Element

Colour: White

Climbing Plant to Grow Over

Abstract Play Arbour Front Elevation; Repetitions of Structure to Vary in Form & Height

Formal Entry Arbour with Gates
Front Elevation

Conceptual Image -Play House

Victory Square & Playground

Adenanthos Sericeus 'Albany Woolly Bush' Grevillea 'Ivanhoe'

Waterhousia floribunda

Pandorea pandorana