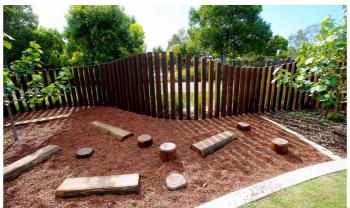

Playground Concept Plan - Option 2

**Grass Mound** 

Sand Pit

Dry Creek Bed

Dry Creek Bed

Informal Native Garden/Nature Playspace

Soft-fall Mulch

Timber Log Steppers

Logs & Log Tunnel

Climbing Boulders & Rock Boulder Seating Birch Tree Forest

**Curved Timber Seating** 

**Timber Bench Seat** 

Removable Bollard

Bicycle Hoops

Bluestone Feature Paving

Concrete Path