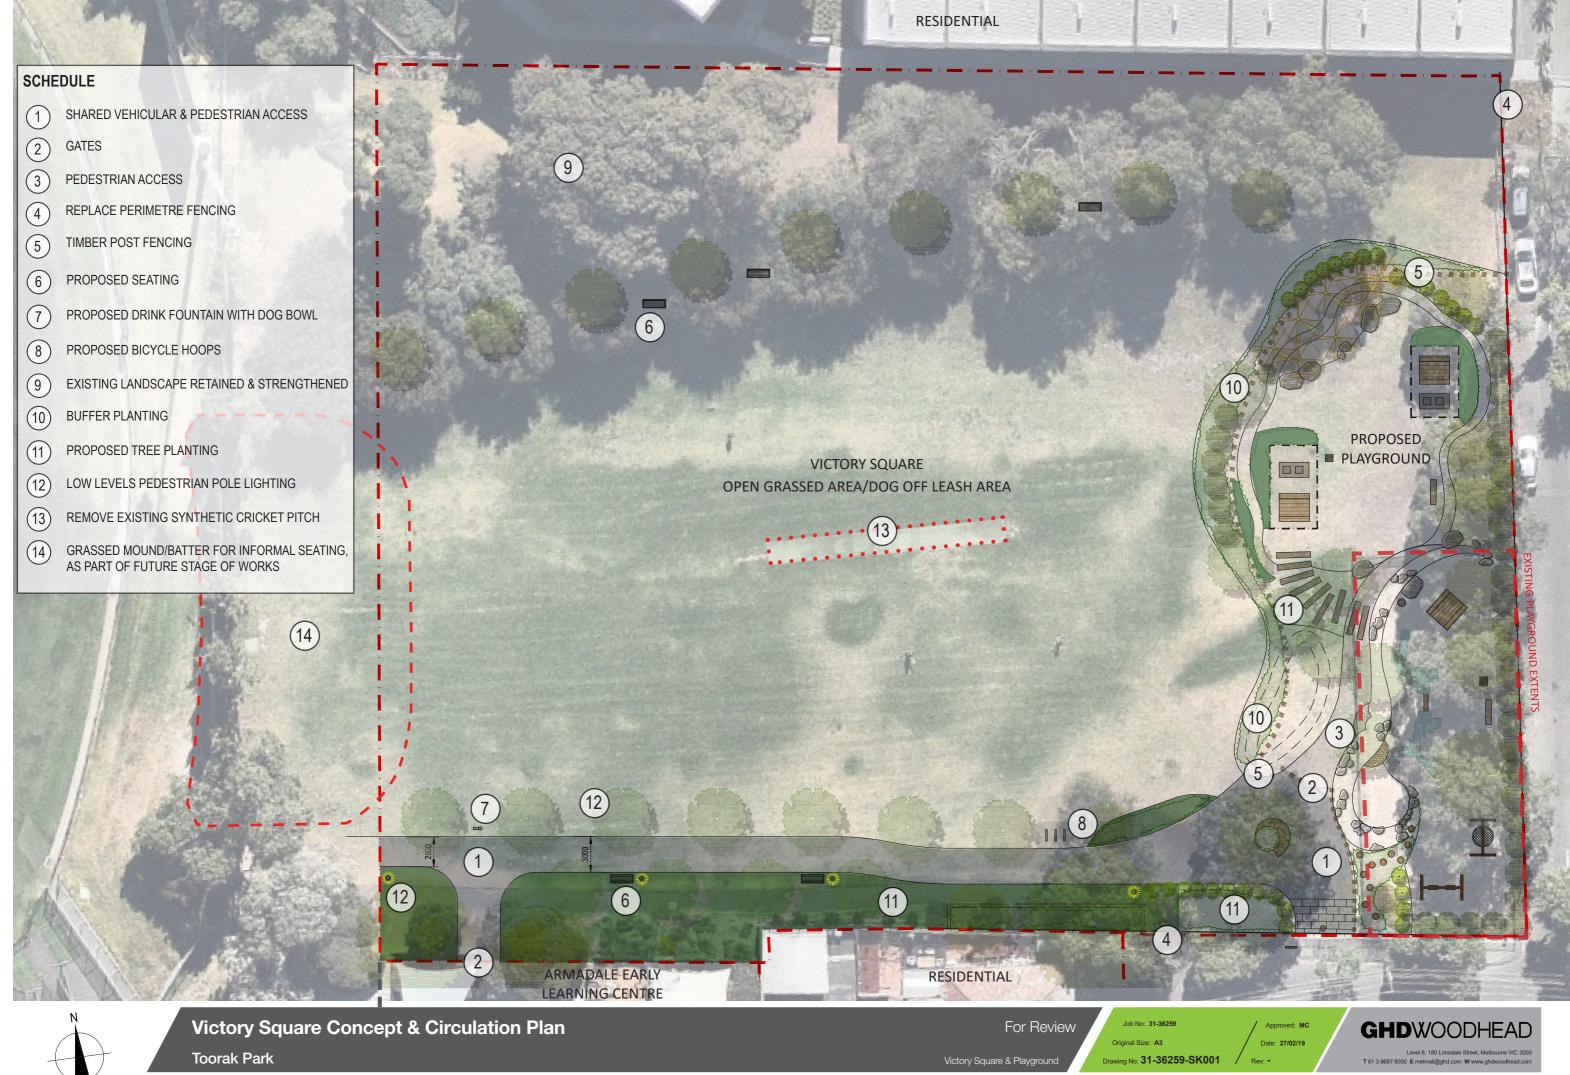

# **SCHEDULE**

- ROCK BOULDER SEATING
- (2) PROPOSED BLACK SHE-0AK TREE FOREST
- (3) BUFFER PLANTING: SHRUBS/GRASSES & GROUNDCOVERS
- PICNIC TABLE, BBQ & SHELTER
- (5) ABSTRACT PLAY ARBOUR WITH CLIMBING PLANT
- PROPOSED TIMBER SLEEPERS WITH TREES/GRASSES & FLOWERING PLANTS WITHIN THE GRANITIC GRAVEL
- MULTI-PLAY EQUIPMENT
- **GRASS MOUND**
- DRY CREEK BED WITH PEBBLES, BOULDERS, GRASSES 9 & DAISIES
- CONCRETE DEPRESSION RAIN DISH
- (11)SAND PIT & TIMBER SAND SHELF
- BIRDS NEST SWING
- SWING SET
- BICYCLE HOOPS
- (15) FORMAL ENTRY ARBOUR WITH CLIMBING PLANT
- ENTRY SIGNAGE WITH REMOVABLE BOLLARD

# **LEGEND**

EXISTING TREE TO BE RETAINED

EXISTING TREE TO BE REMOVED

PROPOSED TREE

PROPOSED FOREST

PROPOSED INFORMAL BUFFER PLANTING

PROPOSED LOW SCALE SHRUBS/ GRASSES AND GROUND COVERS

PROPOSED GRASSED AREAS

PROPOSED MULCHED AREAS

PROPOSED BLUESTONE FEATURE PAVING

PROPOSED SELECTED CONCRETE

PROPOSED GRAVEL/GRANITIC SAND PATH

PROPOSED DRY CREEK BED WITH PEBBLES,

PROPOSED TIMBER POST FENCING WITH GATE

PROPOSED TIMBER BENCH SEAT

BOULDERS, GRASSES AND DAISIES

PROPOSED PICNIC TABLE

PROPOSED BBQ

PROPOSED BIN AND DRINKING FOUNTAIN

PROPOSED TIMBER STEPPING LOGS

PROPOSED TIMBER SLEEPERS

For Review