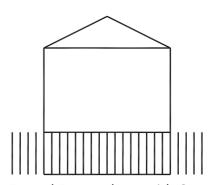

Formal Entry Arbour with Gates
Front Elevation

Conceptual Image -Play House

Victory Square & Playground

Adenanthos Sericeus 'Albany Woolly Bush' Grevillea 'Ivanhoe'

Waterhousia floribunda

Pandorea pandorana