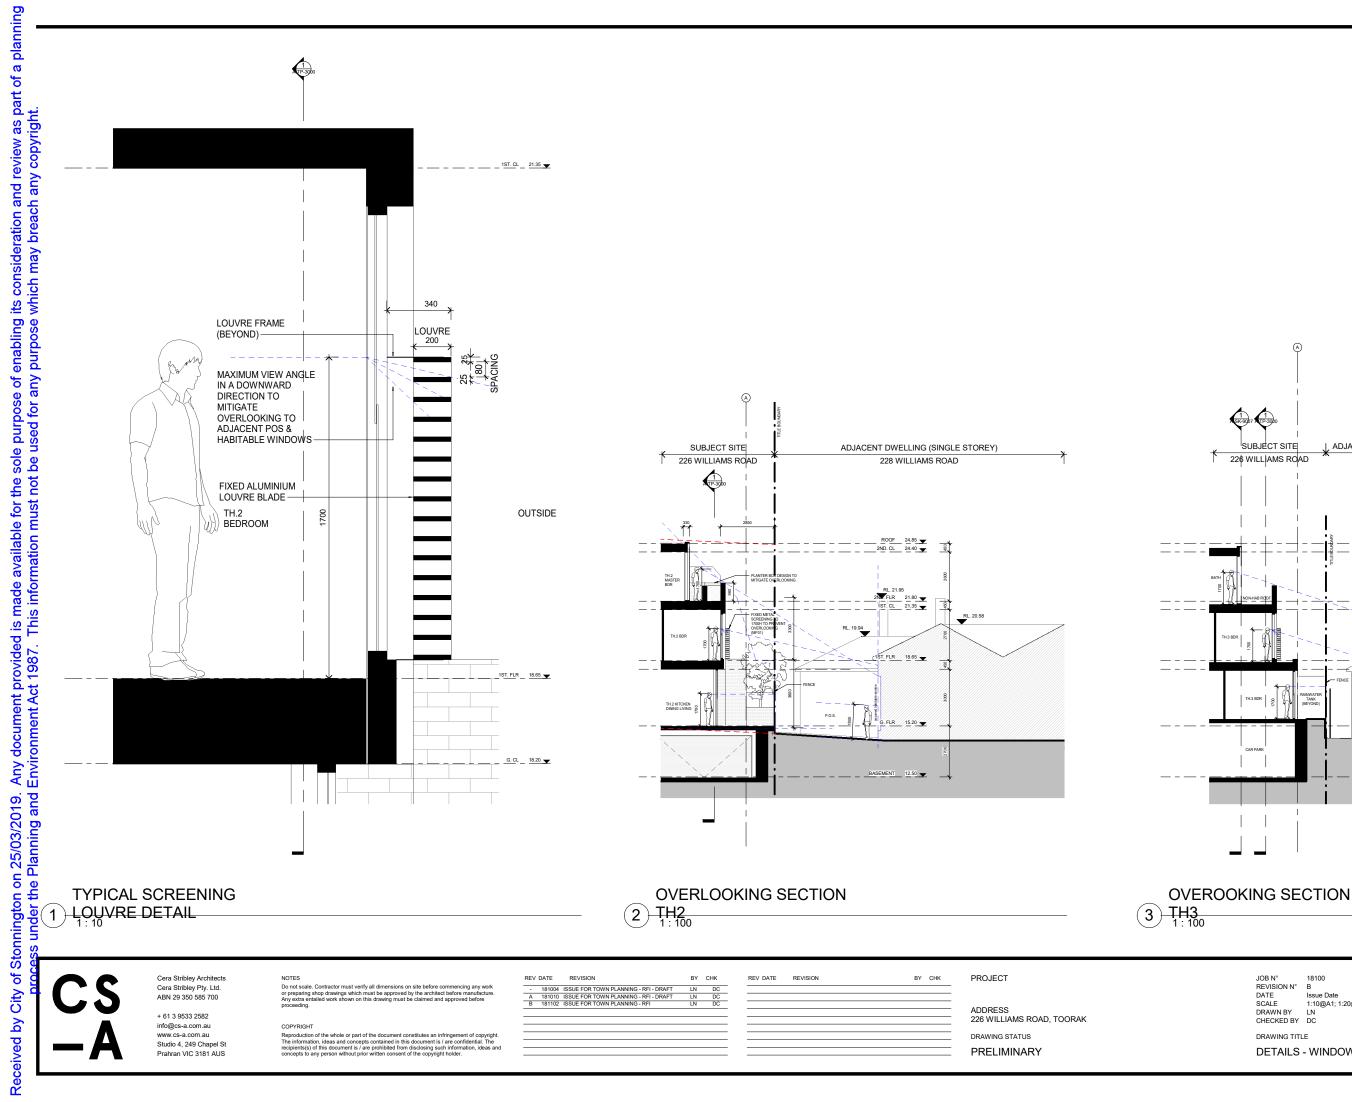

TYPICAL TERRACE

2 SCREENING MATERIAL
1:10

PROJECT

CS -A

Cera Stribley Architects Cera Stribley Pty. Ltd. ABN 29 350 585 700

+ 61 3 9533 2582 info@cs-a.com.au www.cs-a.com.au Studio 4, 249 Chapel St Prahran VIC 3181 AUS NOTES

DRAWING TITLE

DETAILS - TERRACE SCREENING

Cera Stribley Architects Cera Stribley Pty. Ltd. ABN 29 350 585 700

+ 61 3 9533 2582 info@cs-a.com.au www.cs-a.com.au Prahran VIC 3181 AUS

Do not scale. Contractor must verify all dimensions on site before commencing any work or preparing shop drawings which must be approved by the architect before manufacture. Any extra entailed work shown on this drawing must be claimed and approved before proceeding.