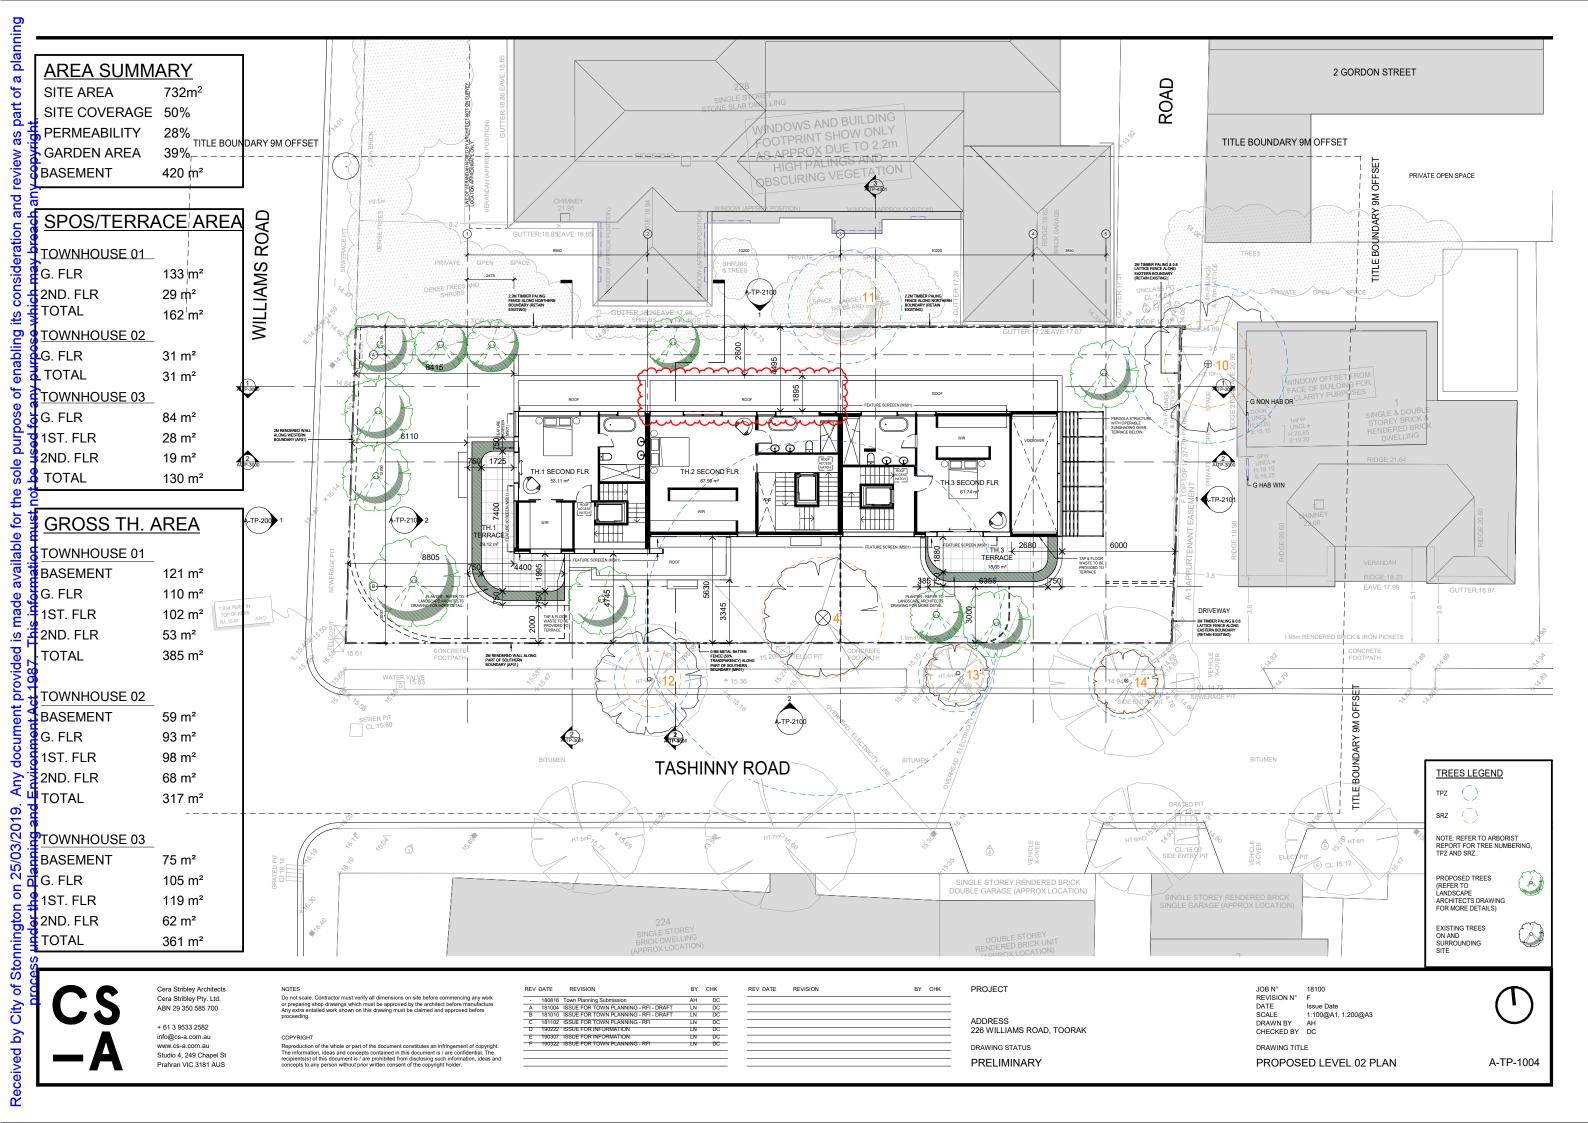

REV DATE

ADDRESS 226 WILLIAMS ROAD, TOORAK DRAWING STATUS

**PRELIMINARY** 

PROJECT

BY CHK

JOB N° 18100
REVISION N° D
DATE Issue Date
SCALE 1:100@A1, 1:200@A3
DRAWN BY AH
CHECKED BY DC

DRAWING TITLE

1:100@A1, 1:200@A3