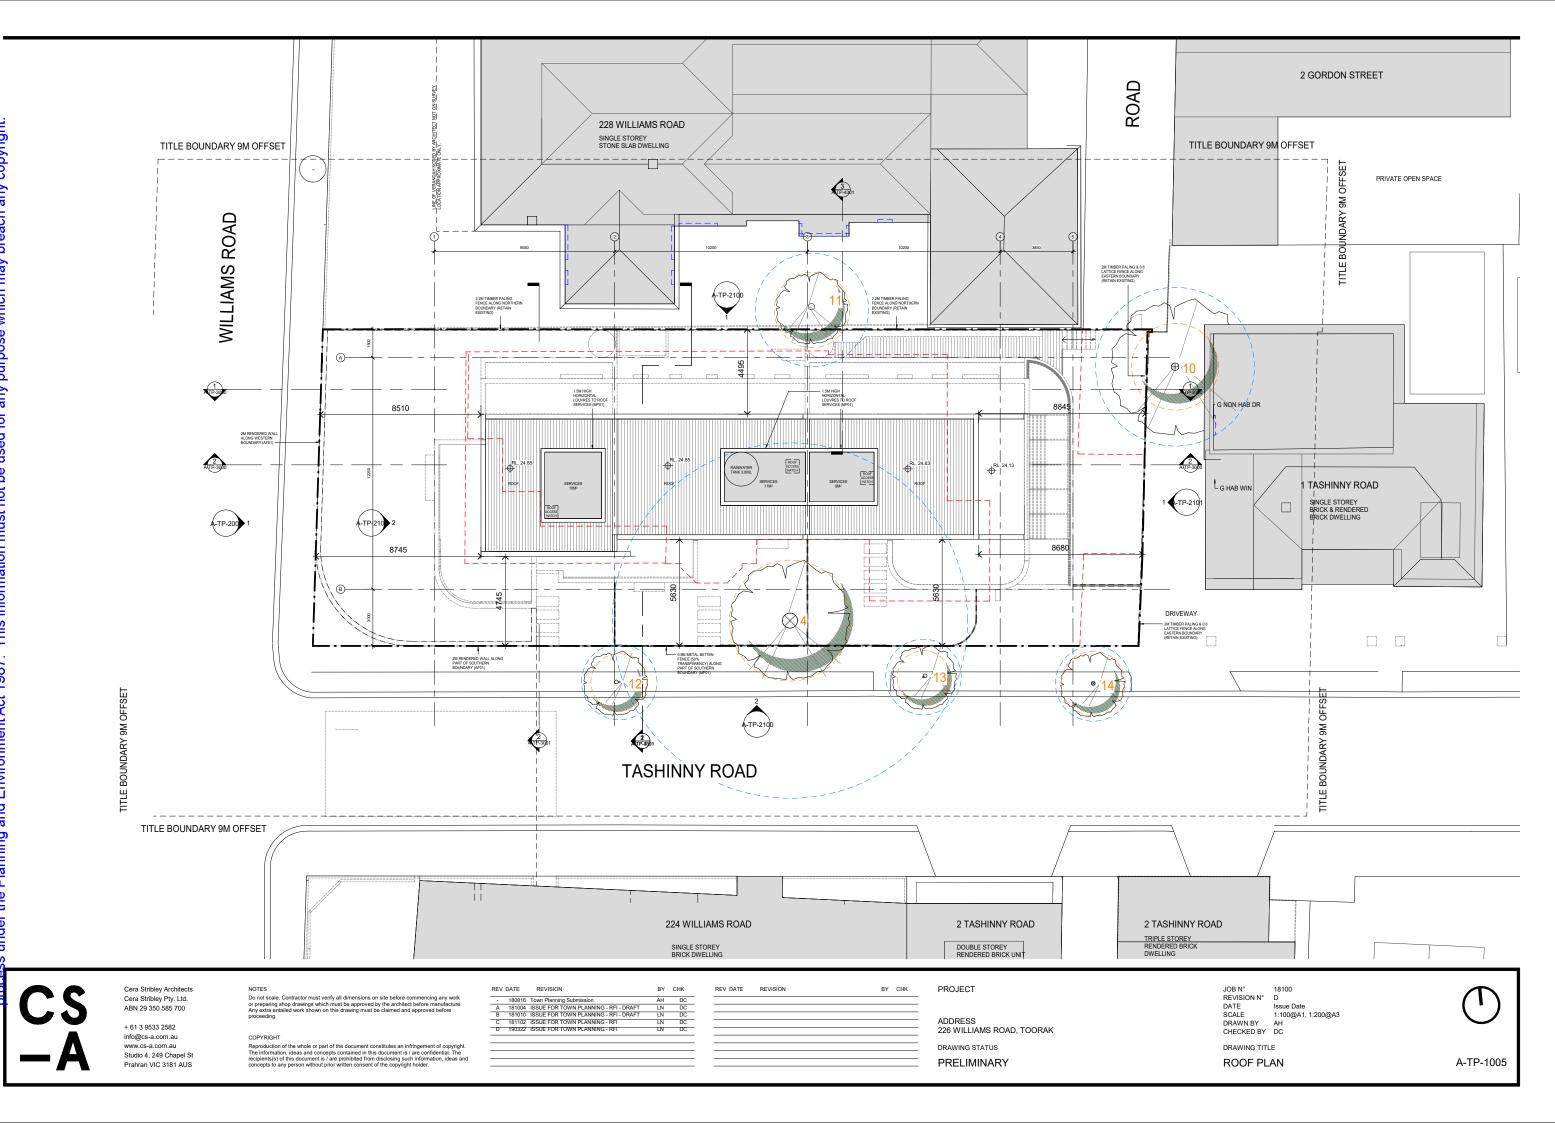

Street Elevation -Williams Road



Fencing Elevation -Tashinny Road

Cera Stribley Architect Cera Stribley Pty. Ltd. ABN 29 350 585 700

+ 61 3 9533 2582 info@cs-a.com.au www.cs-a.com.au Studio 4, 249 Chapel St Prahran VIC 3181 AUS

Do not scale. Contractor must verify all dimensions on site before commencing any work or preparing shop drawings which must be approved by the architect before manufacture. Any extra entailed work shown on this drawing must be claimed and approved before proceeding.

COPTRICENT
Reproduction of the whole or part of the document constitutes an infringement of copyright. The information, ideas and concepts contained in this document is / are confidential. The recipients(s) of this document is / are prohibited from disclosing such information, ideas and concep