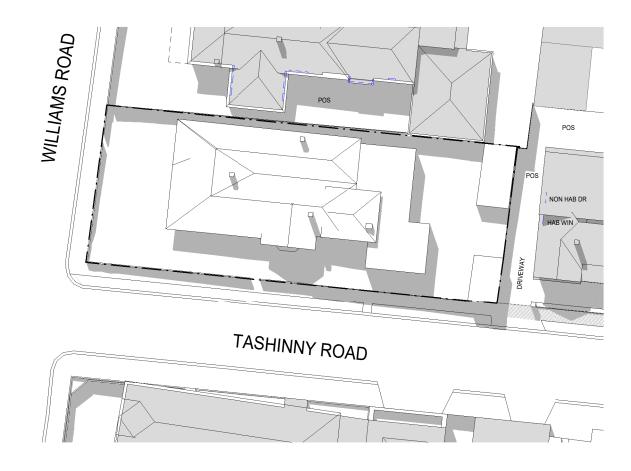

PROJECT

ADDRESS 226 WILLIAMS ROAD, TOORAK DRAWING STATUS **PRELIMINARY** 

JOB N° 18100
REVISION N° D
DATE Issue Date
SCALE 1:200@A1
DRAWN BY AH
CHECKED BY DC

DRAWING TITLE SHADOW DIAGRAMS

WILLIAMS ROAD POS NON HAB DR TASHINNY ROAD

TASHINNY ROAD

JOB N° 18100
REVISION N° D
DATE Issue Date
SCALE 1:200@A1
DRAWN BY AH
CHECKED BY DC

DRAWING TITLE

2 GORDON STREET

POS

NON HAB DR

1 TASHINNY ROAD SINGLE STOREY BRICK & RENDERED BRICK DWELLING

1 TASHINNY RD
TOTAL AREA SPOS = 212 SQM
12PM
NO ADDITIONAL SHADOW FROM
PROPOSAL TO SPOS