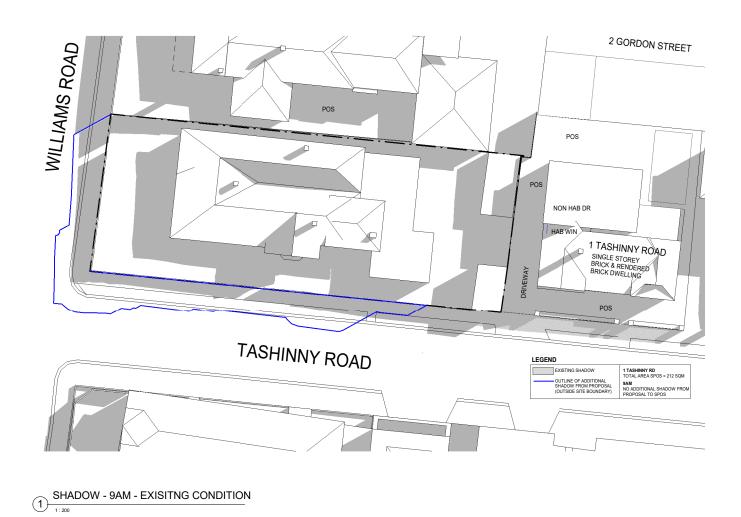

PROJECT

ADDRESS 226 WILLIAMS ROAD, TOORAK DRAWING STATUS **PRELIMINARY** 

JOB N° 18100
REVISION N° D
DATE Issue Date
SCALE 1:200@A1
DRAWN BY AH
CHECKED BY DC

DRAWING TITLE SHADOW DIAGRAMS

WILLIAMS ROAD POS NON HAB DR TASHINNY ROAD