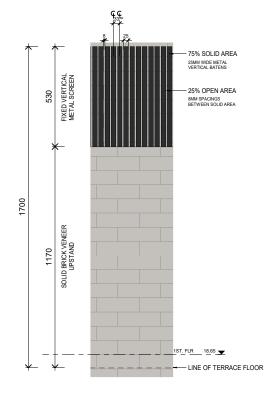

TYPICAL TERRACE

2 SCREENING MATERIAL
1:10

PROJECT

CS -A

Cera Stribley Architects Cera Stribley Pty. Ltd. ABN 29 350 585 700

+ 61 3 9533 2582 info@cs-a.com.au www.cs-a.com.au Studio 4, 249 Chapel St Prahran VIC 3181 AUS NOTES

DRAWING TITLE

DETAILS - TERRACE SCREENING

Cera Stribley Architects Cera Stribley Pty. Ltd. ABN 29 350 585 700

+ 61 3 9533 2582 info@cs-a.com.au www.cs-a.com.au Prahran VIC 3181 AUS

Do not scale. Contractor must verify all dimensions on site before commencing any work or preparing shop drawings which must be approved by the architect before manufacture. Any extra entailed work shown on this drawing must be claimed and approved before proceeding.