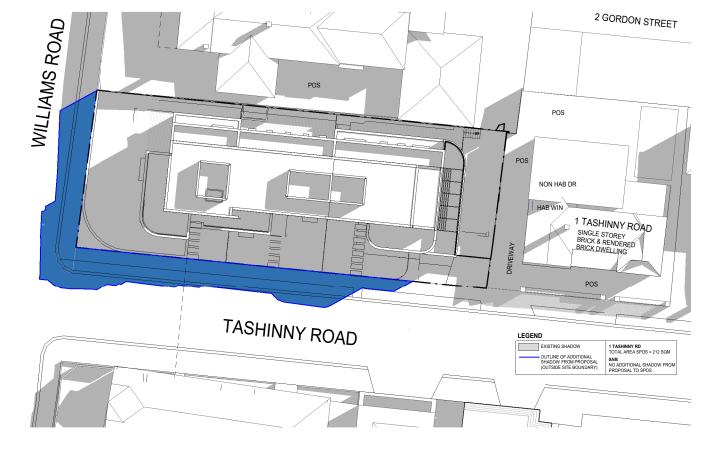

PROJECT

ADDRESS 226 WILLIAMS ROAD, TOORAK DRAWING STATUS **PRELIMINARY** 

JOB N° 18100
REVISION N° D
DATE Issue Date
SCALE 1:200@A1
DRAWN BY AH
CHECKED BY DC

DRAWING TITLE SHADOW DIAGRAMS

WILLIAMS ROAD POS NON HAB DR TASHINNY ROAD

TASHINNY ROAD

JOB N° 18100
REVISION N° D
DATE Issue Date
SCALE 1:200@A1
DRAWN BY AH
CHECKED BY DC

DRAWING TITLE

2 GORDON STREET

POS

NON HAB DR

1 TASHINNY ROAD SINGLE STOREY BRICK & RENDERED BRICK DWELLING

1 TASHINNY RD
TOTAL AREA SPOS = 212 SQM
12PM
NO ADDITIONAL SHADOW FROM
PROPOSAL TO SPOS