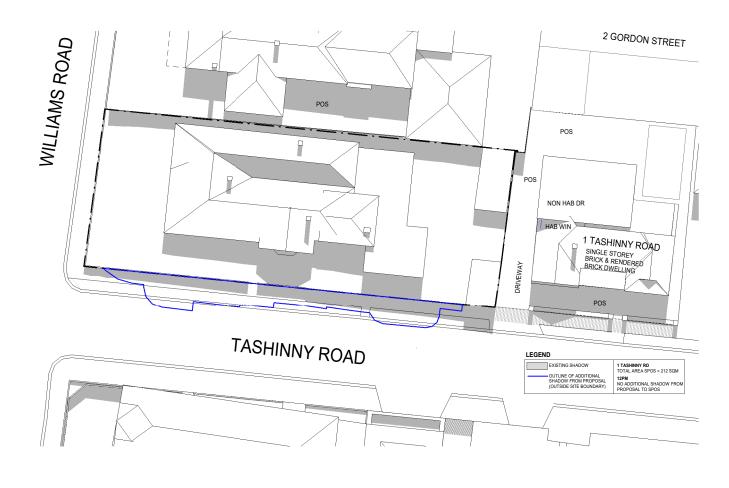

TASHINNY ROAD

JOB N° 18100
REVISION N° D
DATE Issue Date
SCALE 1:200@A1
DRAWN BY AH
CHECKED BY DC

DRAWING TITLE

2 GORDON STREET

POS

NON HAB DR

1 TASHINNY ROAD SINGLE STOREY BRICK & RENDERED BRICK DWELLING

1 TASHINNY RD
TOTAL AREA SPOS = 212 SQM
12PM
NO ADDITIONAL SHADOW FROM
PROPOSAL TO SPOS