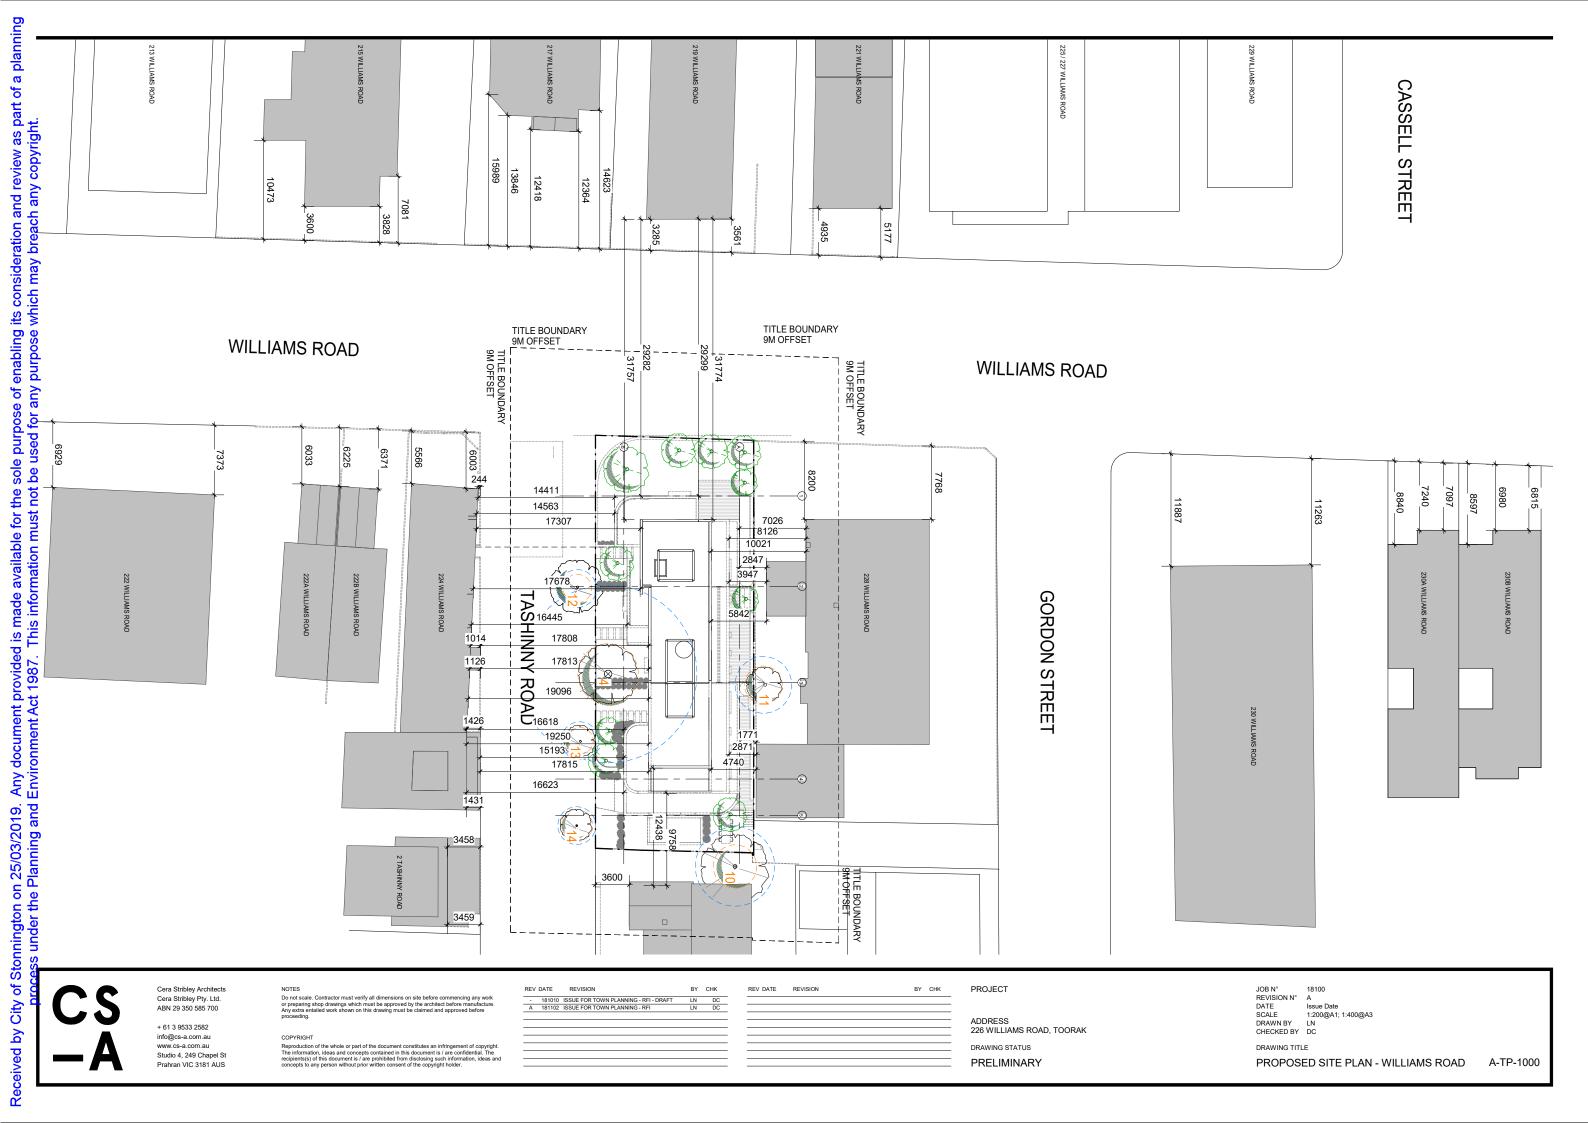

REV DATE

ADDRESS 226 WILLIAMS ROAD, TOORAK DRAWING STATUS **PRELIMINARY** 

PROJECT

BY CHK

JOB N° 1810 REVISION N° E DATE Issu SCALE 1:10 DRAWN BY AH 18100 DRAWING TITLE

PROPOSED SECTIONS

Cera Stribley Architects Cera Stribley Pty. Ltd. ABN 29 350 585 700

REV DATE

ADDRESS

PROJECT

BY CHK

226 WILLIAMS ROAD, TOORAK DRAWING STATUS **PRELIMINARY** 

JOB N° 18100
REVISION N° E
DATE Issue Date
SCALE 1:100@A1, 1:200@A3
DRAWN BY AH
CHECKED BY DC

DRAWING TITLE

PROPOSED SECTIONS