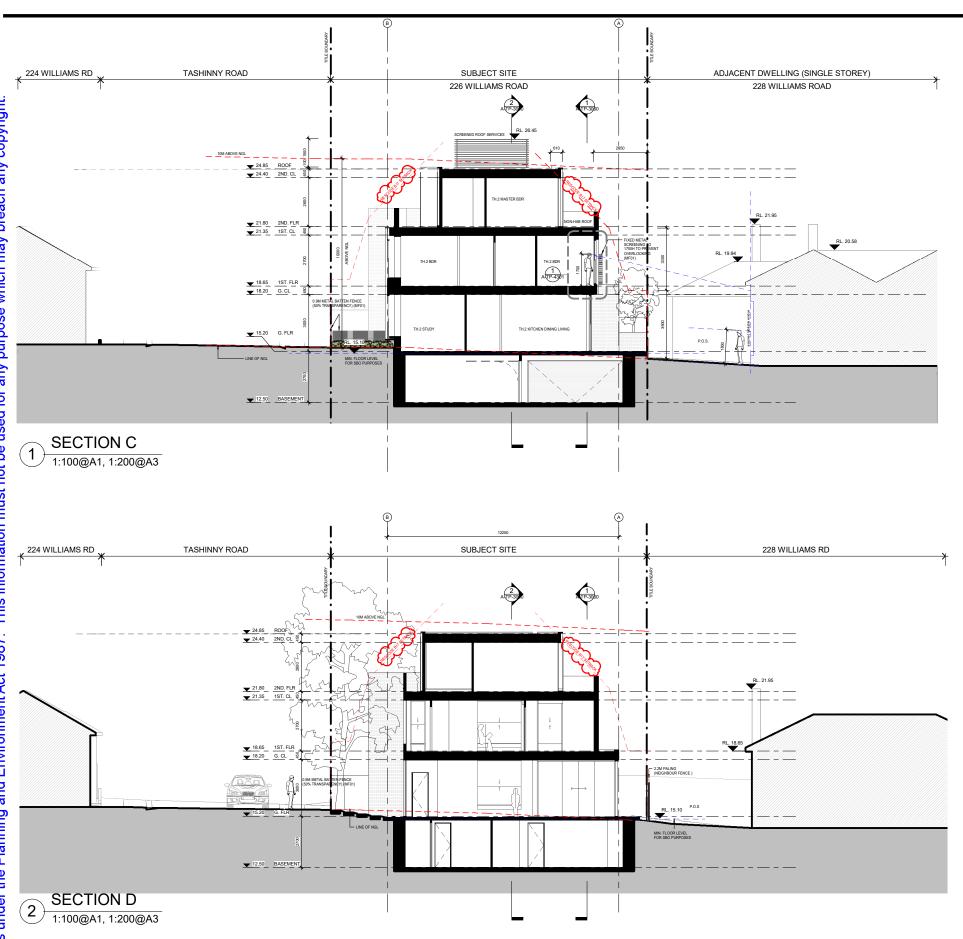

REV DATE

ADDRESS 226 WILLIAMS ROAD, TOORAK DRAWING STATUS **PRELIMINARY** 

PROJECT

BY CHK

JOB N° 1810 REVISION N° E DATE Issu SCALE 1:10 DRAWN BY AH 18100 DRAWING TITLE

PROPOSED SECTIONS

Cera Stribley Architects Cera Stribley Pty. Ltd. ABN 29 350 585 700

REV DATE

ADDRESS

PROJECT

BY CHK

226 WILLIAMS ROAD, TOORAK DRAWING STATUS **PRELIMINARY** 

JOB N° 18100
REVISION N° E
DATE Issue Date
SCALE 1:100@A1, 1:200@A3
DRAWN BY AH
CHECKED BY DC

DRAWING TITLE

PROPOSED SECTIONS