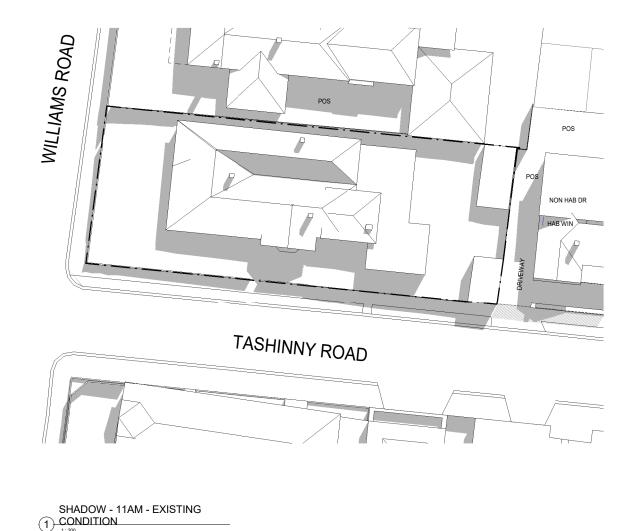

JOB N° 18100
REVISION N° C
DATE Issue Date
SCALE 1:200@A1
DRAWN BY AH
CHECKED BY DC

DRAWING TITLE

A-TP-5002

SHADOW DIAGRAMS

SHADOW - 11AM - PROPOSED

CONDITION

1:200

Cera Stribley Architects Cera Stribley Pty. Ltd. ABN 29 350 585 700