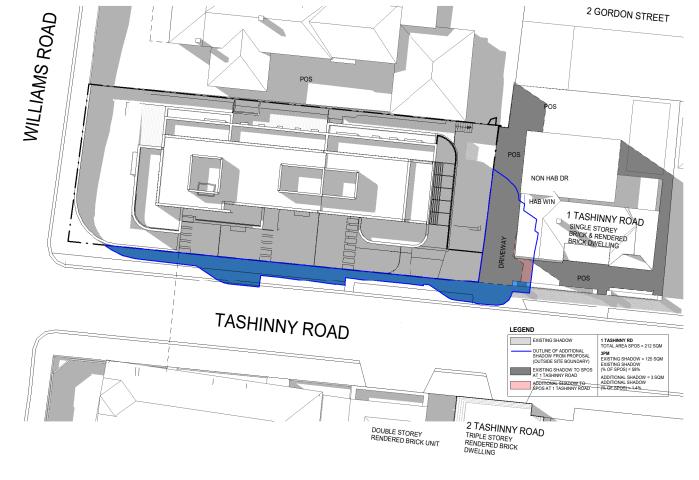

TASHINNY ROAD

JOB N° 18100
REVISION N° D
DATE Issue Date
SCALE 1:200@A1
DRAWN BY AH
CHECKED BY DC

DRAWING TITLE

2 GORDON STREET

POS

NON HAB DR

1 TASHINNY ROAD SINGLE STOREY BRICK & RENDERED BRICK DWELLING

1 TASHINNY RD
TOTAL AREA SPOS = 212 SQM
12PM
NO ADDITIONAL SHADOW FROM
PROPOSAL TO SPOS

REV DATE REVISION

PROJECT

ADDRESS 226 WILLIAMS ROAD, TOORAK DRAWING STATUS

PRELIMINARY

JOB N° 18100
REVISION N° C
DATE Issue Date
SCALE 1:200@A1
DRAWN BY AH
CHECKED BY DC DRAWING TITLE

SHADOW DIAGRAMS

SHADOW - 3PM - PROPOSED

CONDITION

1: 200

Cera Stribley Architect Cera Stribley Pty. Ltd. ABN 29 350 585 700

+ 61 3 9533 2582 info@cs-a.com.au www.cs-a.com.au Studio 4, 249 Chapel St Prahran VIC 3181 AUS

Do not scale. Contractor must verify all dimensions on site before commencing any work or preparing shop drawings which must be approved by the architect before manufacture. Any extra entailed work shown on this drawing must be claimed and approved before proceeding.