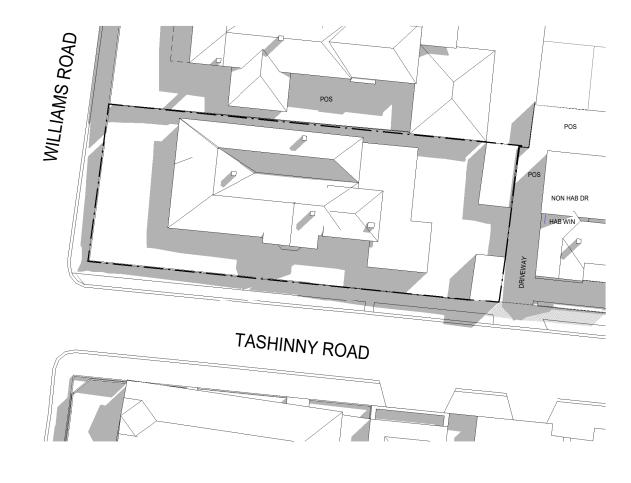

PROJECT

ADDRESS 226 WILLIAMS ROAD, TOORAK DRAWING STATUS **PRELIMINARY** 

JOB N° 18100
REVISION N° D
DATE Issue Date
SCALE 1:200@A1
DRAWN BY AH
CHECKED BY DC

DRAWING TITLE SHADOW DIAGRAMS

WILLIAMS ROAD POS NON HAB DR TASHINNY ROAD