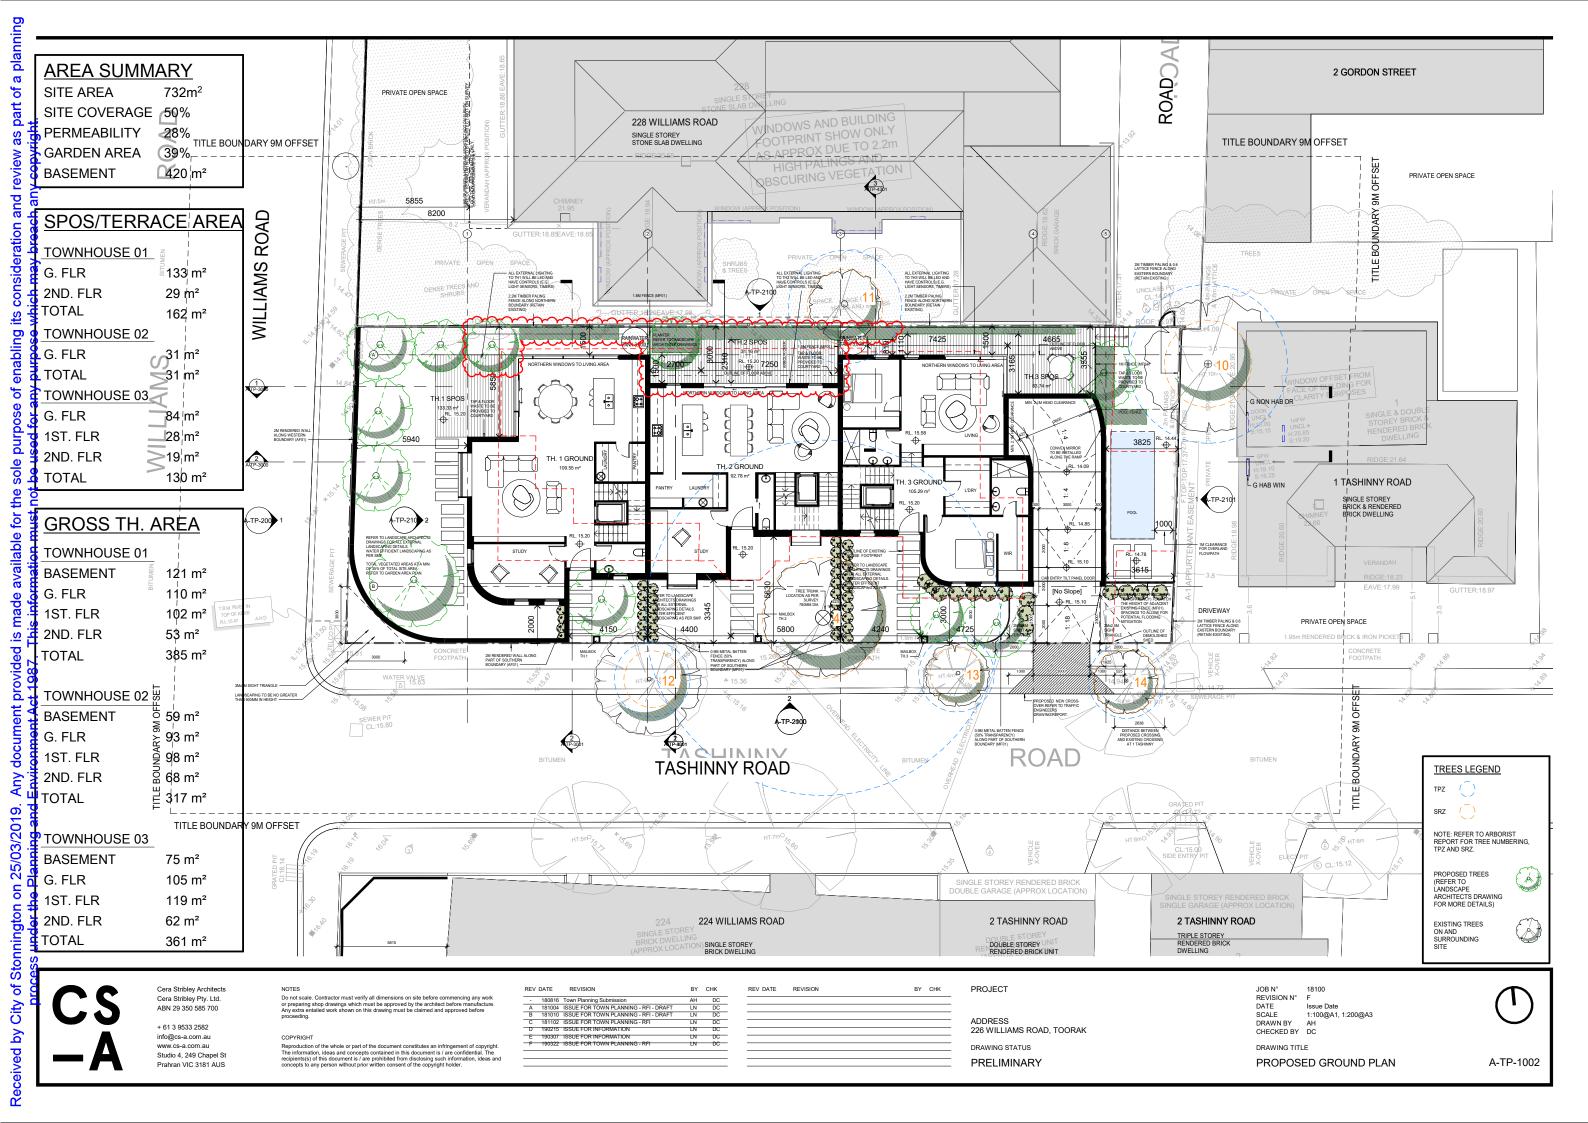

REV DATE

ADDRESS 226 WILLIAMS ROAD, TOORAK DRAWING STATUS

**PRELIMINARY** 

PROJECT

BY CHK

JOB N° 18100
REVISION N° D
DATE Issue Date
SCALE 1:100@A1, 1:200@A3
DRAWN BY AH
CHECKED BY DC

DRAWING TITLE

1:100@A1, 1:200@A3