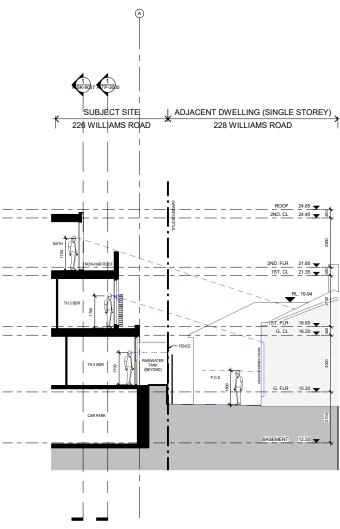

REV DATE

ADDRESS 226 WILLIAMS ROAD, TOORAK DRAWING STATUS **PRELIMINARY** 

PROJECT

BY CHK

JOB N° 1810 REVISION N° E DATE Issu SCALE 1:10 DRAWN BY AH 18100 DRAWING TITLE

PROPOSED SECTIONS

Cera Stribley Architects Cera Stribley Pty. Ltd. ABN 29 350 585 700

REV DATE

ADDRESS

PROJECT

BY CHK

226 WILLIAMS ROAD, TOORAK DRAWING STATUS **PRELIMINARY** 

JOB N° 18100
REVISION N° E
DATE Issue Date
SCALE 1:100@A1, 1:200@A3
DRAWN BY AH
CHECKED BY DC

DRAWING TITLE

PROPOSED SECTIONS