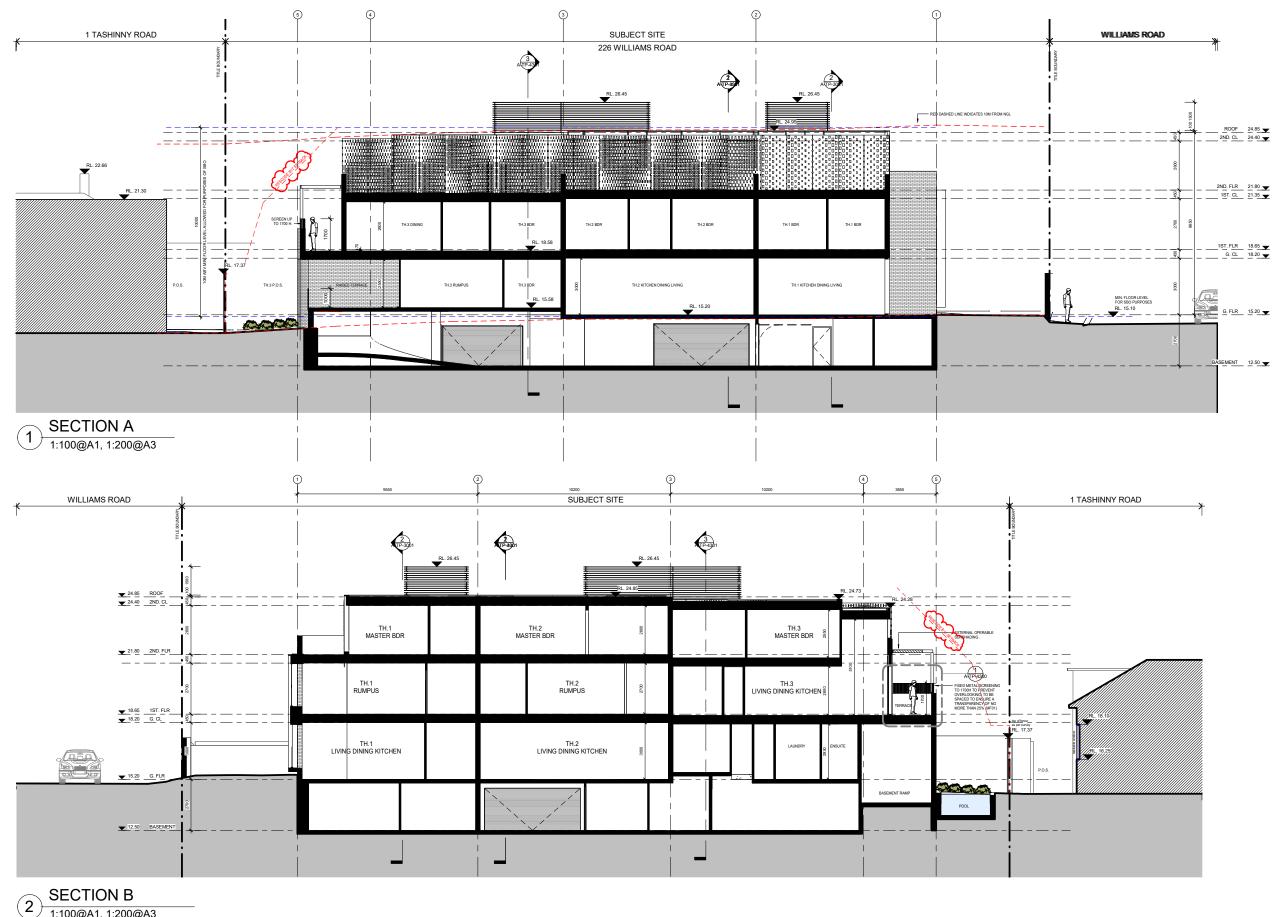

REV DATE

ADDRESS 226 WILLIAMS ROAD, TOORAK DRAWING STATUS **PRELIMINARY** 

PROJECT

BY CHK

JOB N° 1810 REVISION N° E DATE Issu SCALE 1:10 DRAWN BY AH 18100 DRAWING TITLE

PROPOSED SECTIONS

Cera Stribley Architects Cera Stribley Pty. Ltd. ABN 29 350 585 700

REV DATE

ADDRESS

PROJECT

BY CHK

226 WILLIAMS ROAD, TOORAK DRAWING STATUS **PRELIMINARY** 

JOB N° 18100
REVISION N° E
DATE Issue Date
SCALE 1:100@A1, 1:200@A3
DRAWN BY AH
CHECKED BY DC

DRAWING TITLE

PROPOSED SECTIONS