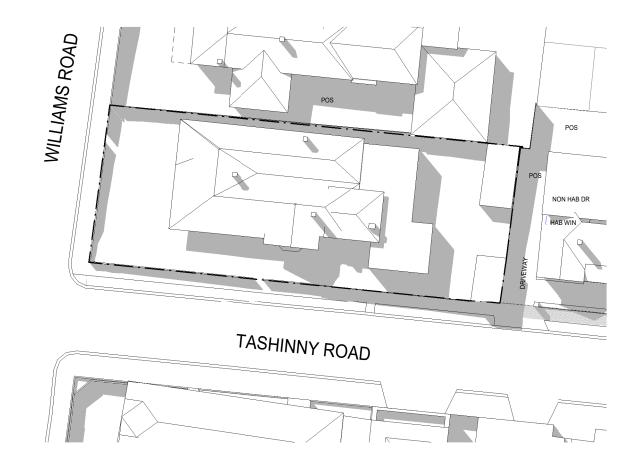

PROJECT

ADDRESS 226 WILLIAMS ROAD, TOORAK DRAWING STATUS **PRELIMINARY** 

JOB N° 18100
REVISION N° D
DATE Issue Date
SCALE 1:200@A1
DRAWN BY AH
CHECKED BY DC

DRAWING TITLE SHADOW DIAGRAMS

WILLIAMS ROAD POS NON HAB DR TASHINNY ROAD