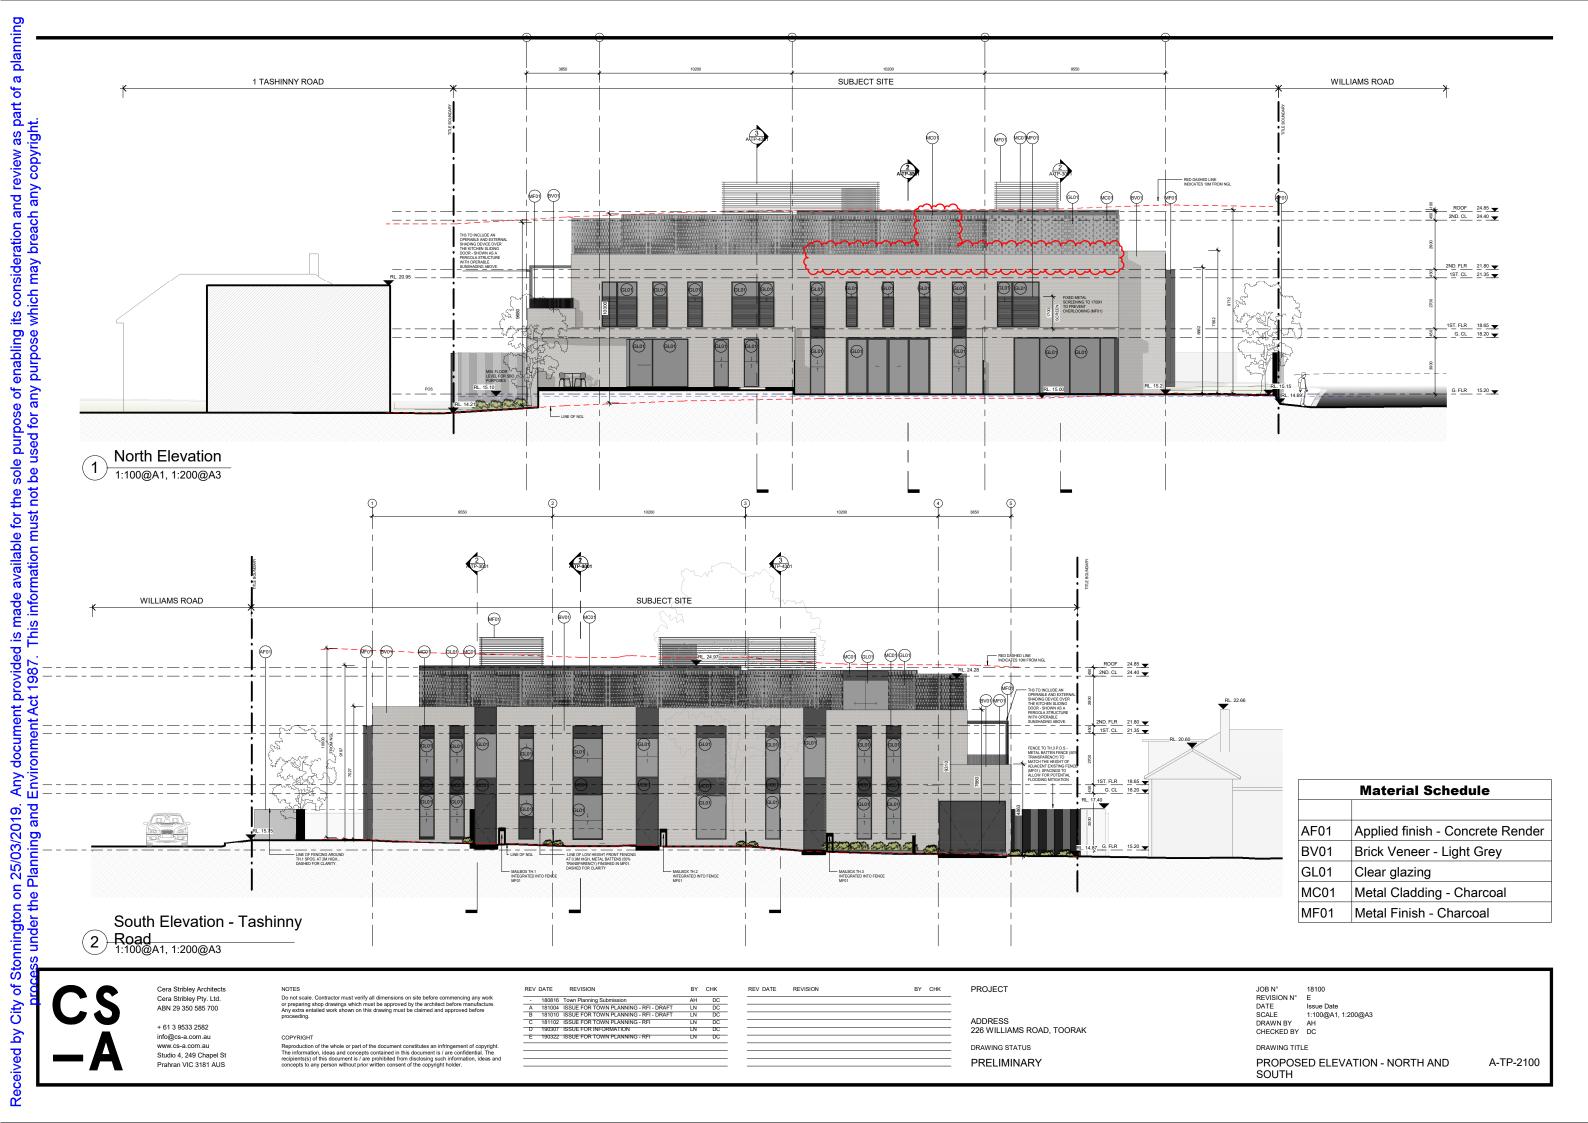

| Material Schedule |                                  |
|-------------------|----------------------------------|
|                   |                                  |
| AF01              | Applied finish - Concrete Render |
| BV01              | Brick Veneer - Light Grey        |
| GL01              | Clear glazing                    |
| MC01              | Metal Cladding - Charcoal        |
| MF01              | Metal Finish - Charcoal          |