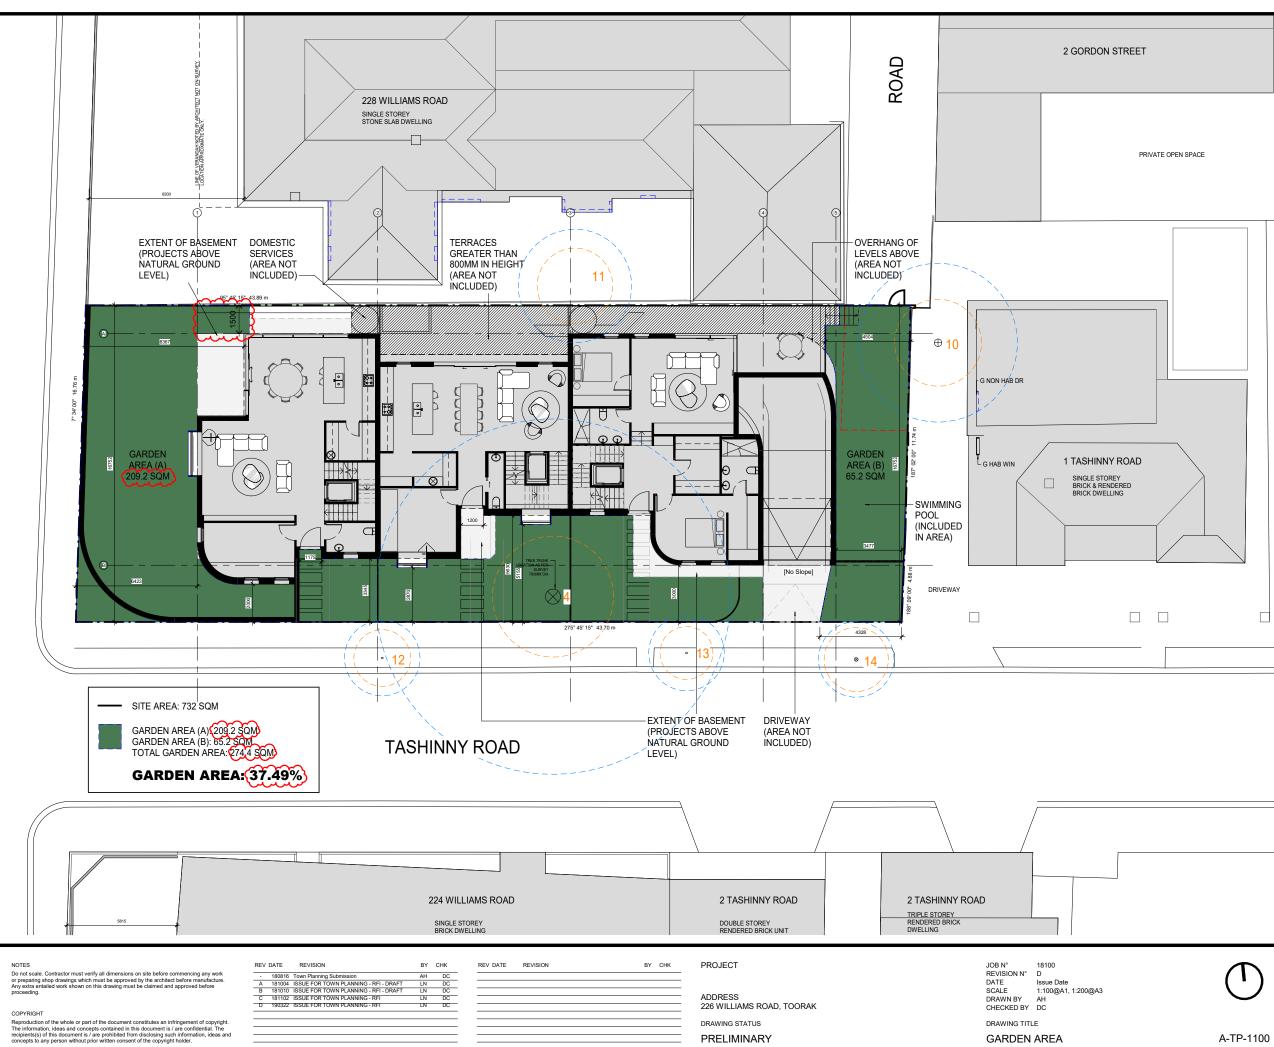

| Material Schedule |                                  |
|-------------------|----------------------------------|
|                   |                                  |
| AF01              | Applied finish - Concrete Render |
| BV01              | Brick Veneer - Light Grey        |
| GL01              | Clear glazing                    |
| MC01              | Metal Cladding - Charcoal        |
| MF01              | Metal Finish - Charcoal          |