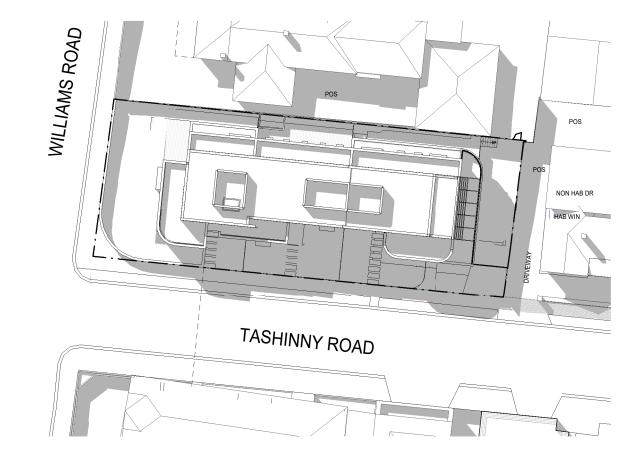

PROJECT

ADDRESS 226 WILLIAMS ROAD, TOORAK DRAWING STATUS **PRELIMINARY** 

JOB N° 18100
REVISION N° D
DATE Issue Date
SCALE 1:200@A1
DRAWN BY AH
CHECKED BY DC

DRAWING TITLE SHADOW DIAGRAMS

WILLIAMS ROAD POS NON HAB DR TASHINNY ROAD