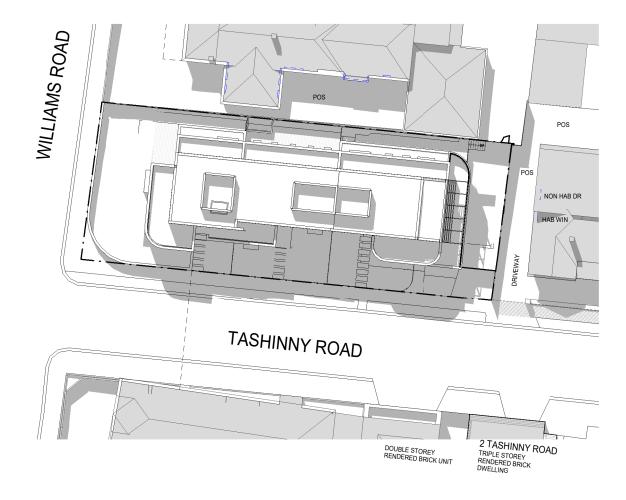

PROJECT

ADDRESS 226 WILLIAMS ROAD, TOORAK DRAWING STATUS **PRELIMINARY** 

JOB N° 18100
REVISION N° D
DATE Issue Date
SCALE 1:200@A1
DRAWN BY AH
CHECKED BY DC

DRAWING TITLE SHADOW DIAGRAMS

WILLIAMS ROAD POS NON HAB DR TASHINNY ROAD

TASHINNY ROAD

JOB N° 18100
REVISION N° D
DATE Issue Date
SCALE 1:200@A1
DRAWN BY AH
CHECKED BY DC

DRAWING TITLE

2 GORDON STREET

POS

NON HAB DR

1 TASHINNY ROAD SINGLE STOREY BRICK & RENDERED BRICK DWELLING

1 TASHINNY RD
TOTAL AREA SPOS = 212 SQM
12PM
NO ADDITIONAL SHADOW FROM
PROPOSAL TO SPOS