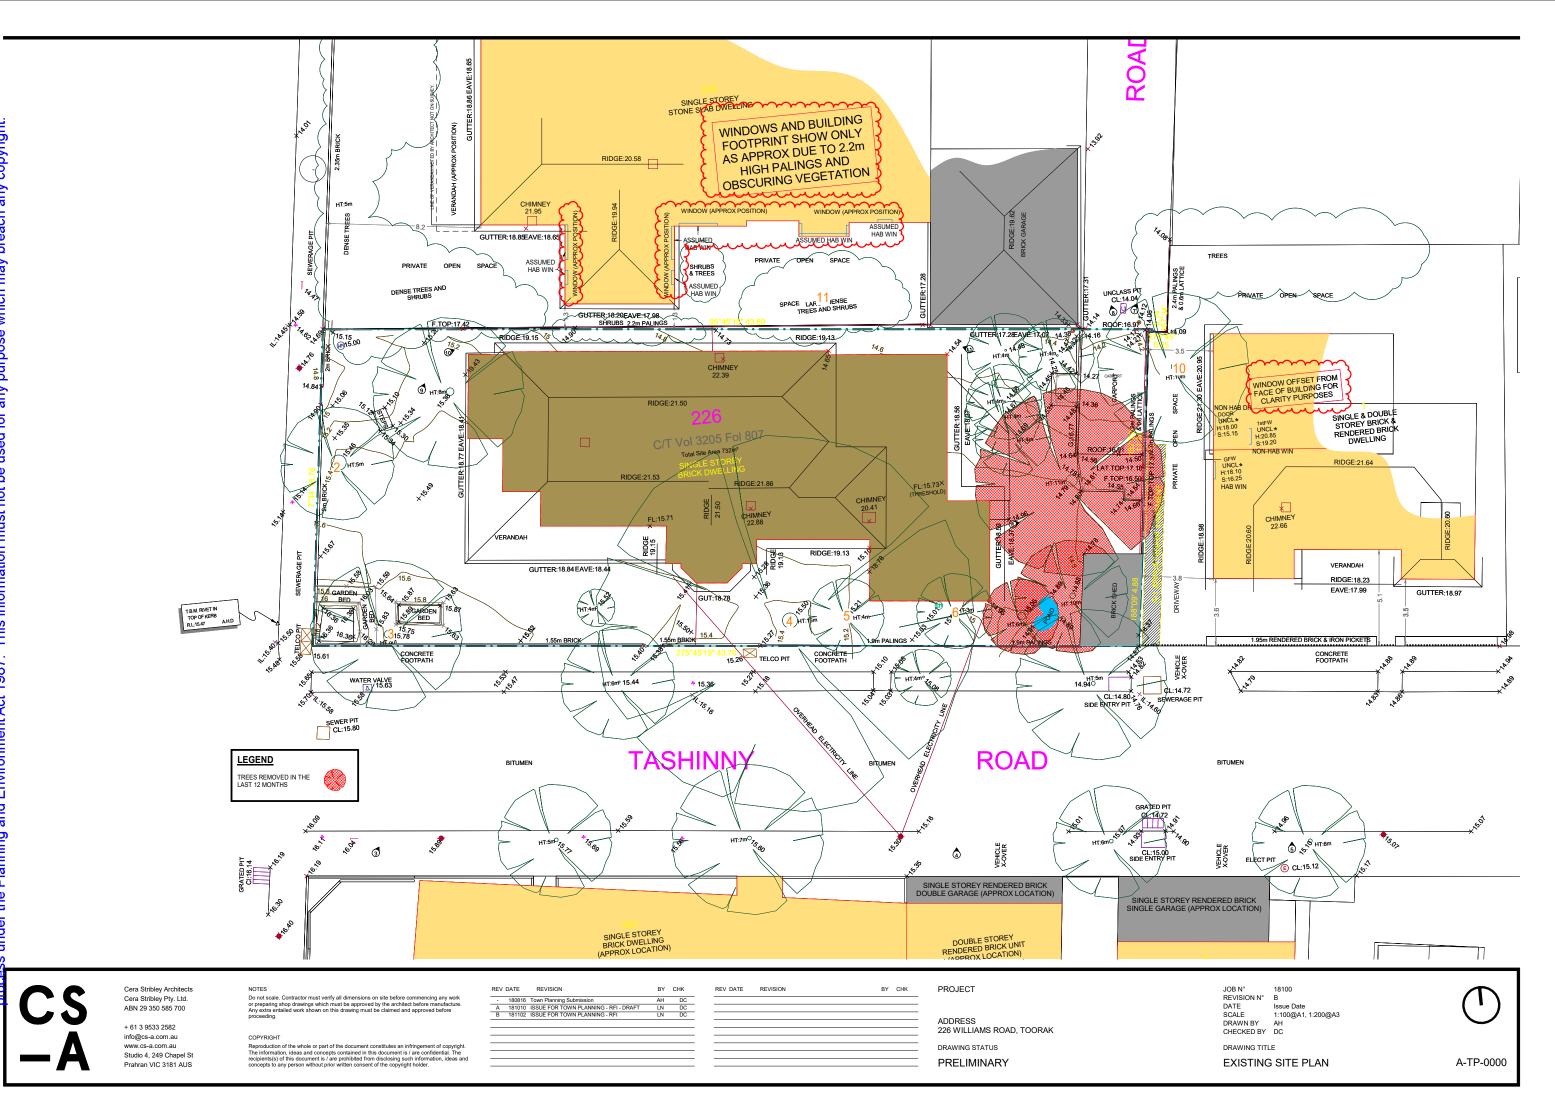

REV DATE

ADDRESS 226 WILLIAMS ROAD, TOORAK DRAWING STATUS

**PRELIMINARY** 

PROJECT

BY CHK

JOB N° 18100
REVISION N° D
DATE Issue Date
SCALE 1:100@A1, 1:200@A3
DRAWN BY AH
CHECKED BY DC

DRAWING TITLE

1:100@A1, 1:200@A3