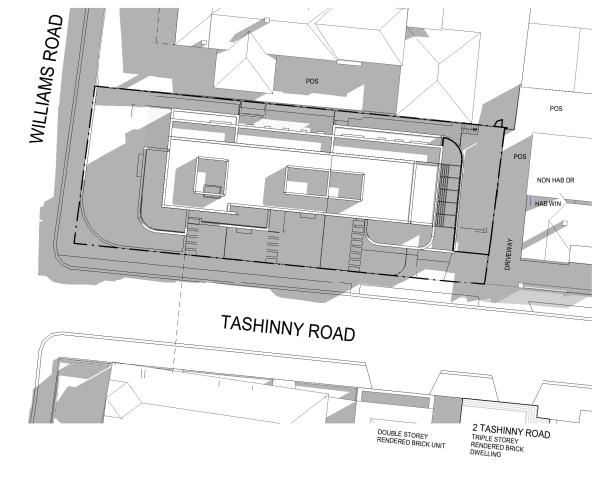

PROJECT

ADDRESS 226 WILLIAMS ROAD, TOORAK DRAWING STATUS **PRELIMINARY** 

JOB N° 18100
REVISION N° D
DATE Issue Date
SCALE 1:200@A1
DRAWN BY AH
CHECKED BY DC

DRAWING TITLE SHADOW DIAGRAMS

WILLIAMS ROAD POS NON HAB DR TASHINNY ROAD