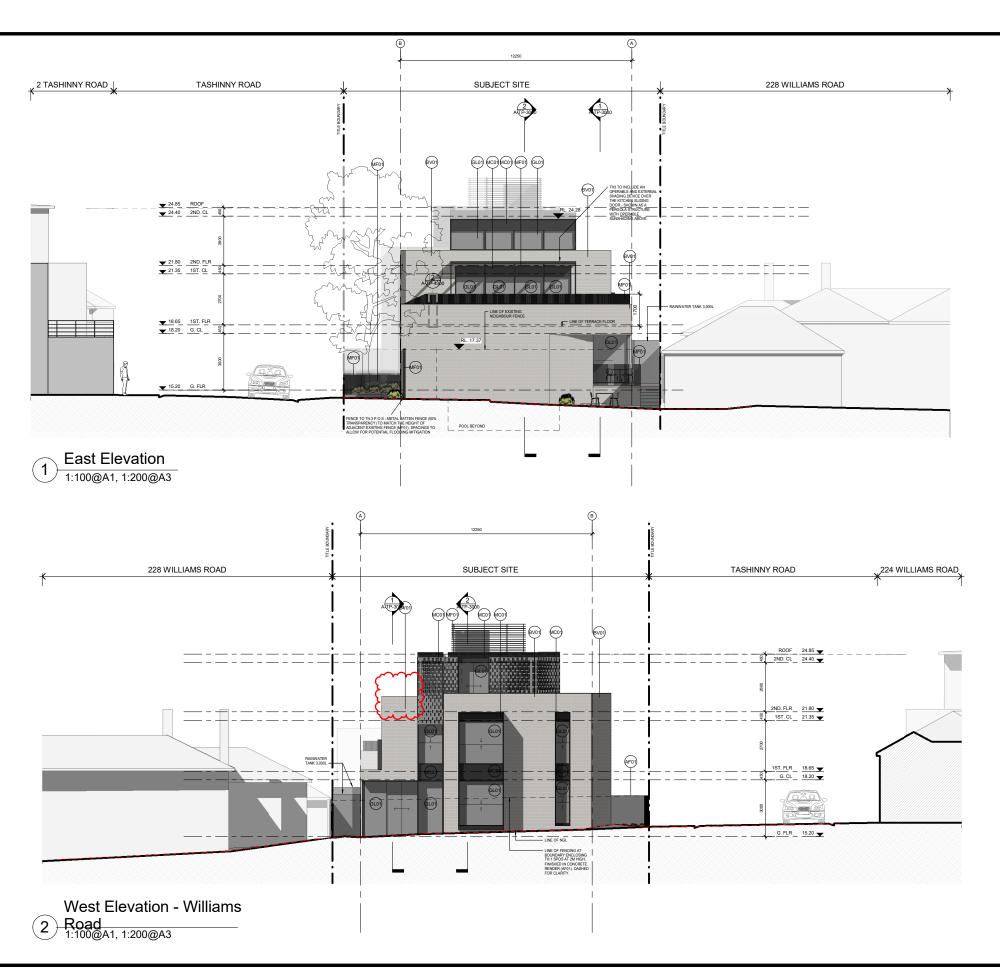

--------------------|----|-----|
| -   | 180816 | Town Planning Submission              | AH | DC  |
| Α   |        | ISSUE FOR TOWN PLANNING - RFI - DRAFT | LN | DC  |
| В   | 181010 | ISSUE FOR TOWN PLANNING - RFI - DRAFT | LN | DC  |
| С   | 181102 | ISSUE FOR TOWN PLANNING - RFI         | LN | DC  |
| D   | 190322 | ISSUE FOR TOWN PLANNING - RFI         | LN | DC  |
|     |        |                                       |    |     |
|     |        |                                       |    |     |
|     |        |                                       |    |     |

BY CHK

ADDRESS 226 WILLIAMS ROAD, TOORAK

DRAWING STATUS **PRELIMINARY** 

PROJECT

JOB N° 18100
REVISION N° D
DATE Issue Date
SCALE 1:200 @ A1; 1:400@A3
DRAWN BY AH
CHECKED BY DC

DRAWING TITLE

STREETSCAPE ELEVATION





| Material Schedule |                                  |
|-------------------|----------------------------------|
|                   |                                  |
| AF01              | Applied finish - Concrete Render |
| BV01              | Brick Veneer - Light Grey        |
| GL01              | Clear glazing                    |
| MC01              | Metal Cladding - Charcoal        |
| MF01              | Metal Finish - Charcoal          |

Cera Stribley Architects Cera Stribley Pty. Ltd. ABN 29 350 585 700

+ 61 3 9533 2582 info@cs-a.com.au www.cs-a.com.au Studio 4, 249 Chapel St Prahran VIC 3181 AUS

Do not scale. Contractor must verify all dimensions on site before commencing any work or preparing shop drawings which must be approved by the architect before manufacture. An