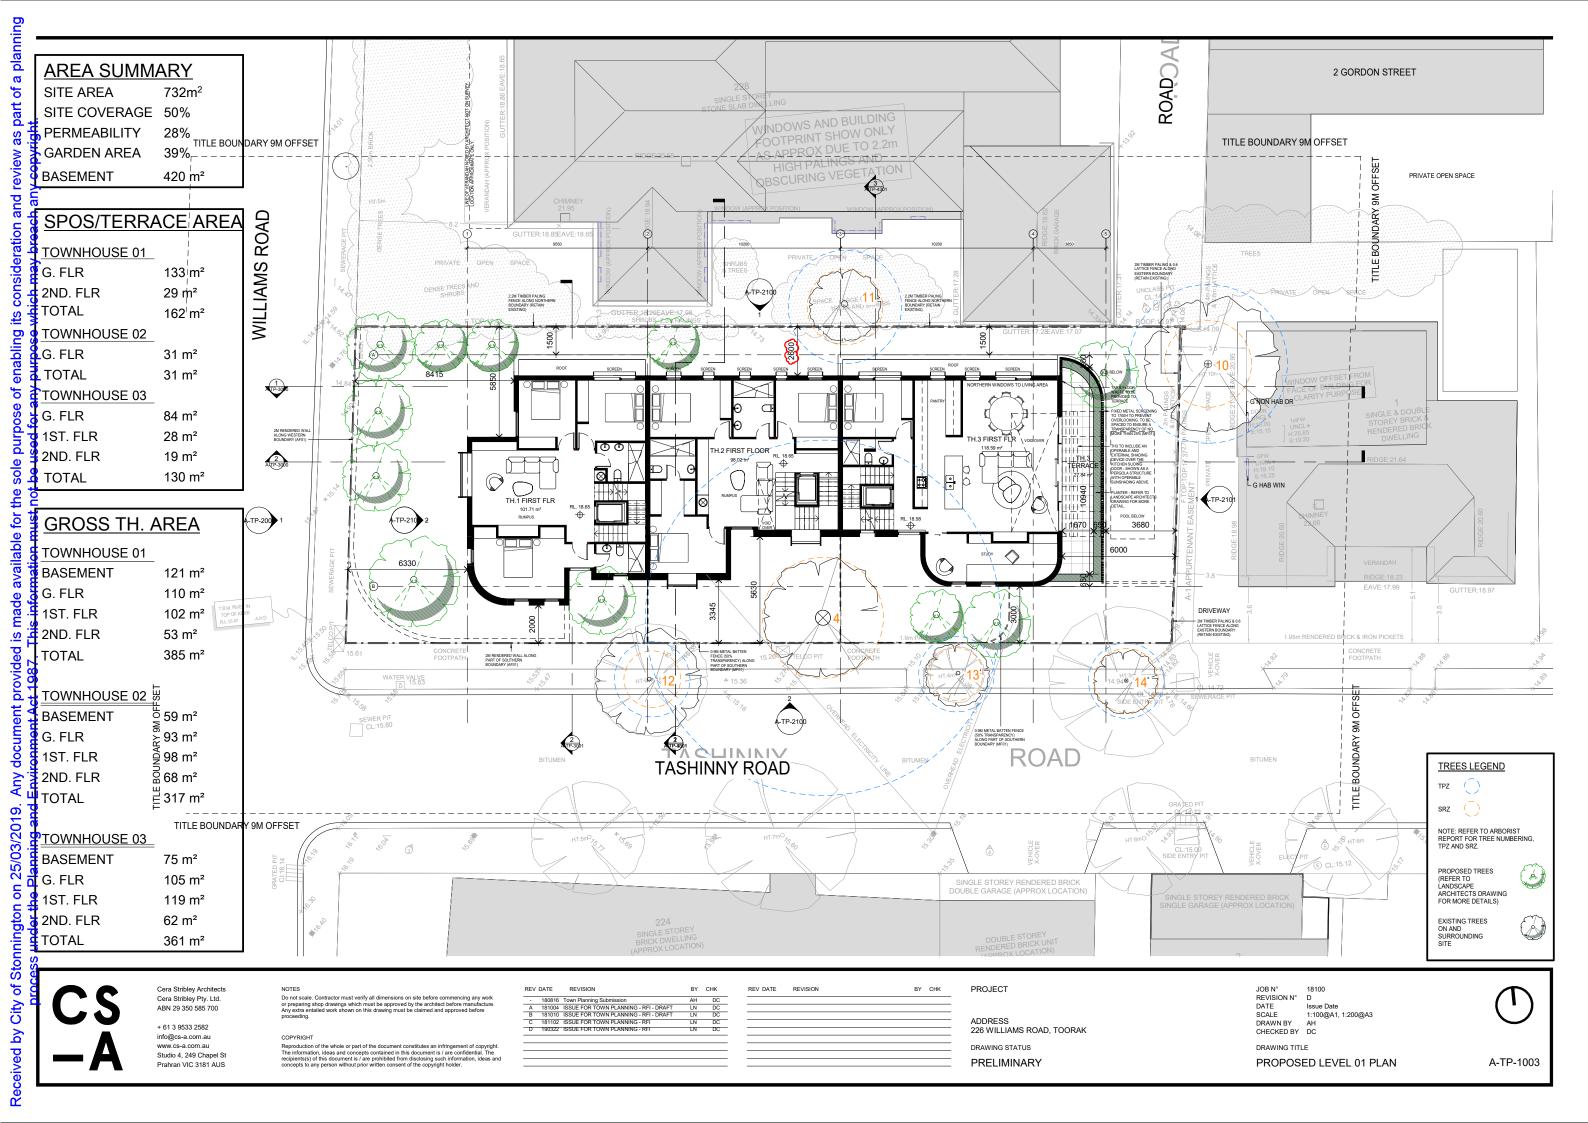

REV DATE

ADDRESS 226 WILLIAMS ROAD, TOORAK DRAWING STATUS

**PRELIMINARY** 

PROJECT

BY CHK

JOB N° 18100
REVISION N° D
DATE Issue Date
SCALE 1:100@A1, 1:200@A3
DRAWN BY AH
CHECKED BY DC

DRAWING TITLE

1:100@A1, 1:200@A3