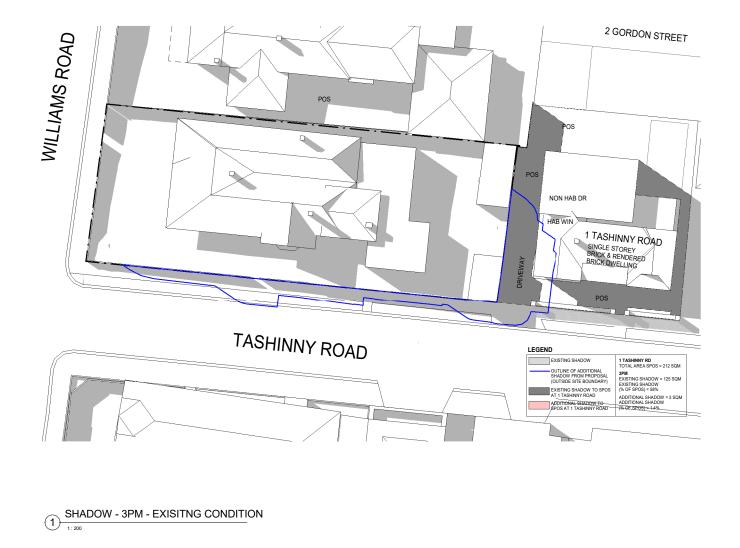

TASHINNY ROAD

JOB N° 18100
REVISION N° D
DATE Issue Date
SCALE 1:200@A1
DRAWN BY AH
CHECKED BY DC

DRAWING TITLE

2 GORDON STREET

POS

NON HAB DR

1 TASHINNY ROAD SINGLE STOREY BRICK & RENDERED BRICK DWELLING

1 TASHINNY RD
TOTAL AREA SPOS = 212 SQM
12PM
NO ADDITIONAL SHADOW FROM
PROPOSAL TO SPOS

REV DATE REVISION

PROJECT

ADDRESS 226 WILLIAMS ROAD, TOORAK DRAWING STATUS

PRELIMINARY

JOB N° 18100
REVISION N° C
DATE Issue Date
SCALE 1:200@A1
DRAWN BY AH
CHECKED BY DC DRAWING TITLE

SHADOW DIAGRAMS

SHADOW - 3PM - PROPOSED

CONDITION

1: 200

Cera Stribley Architect Cera Stribley Pty. Ltd. ABN 29 350 585 700

+ 61 3 9533 2582 info@cs-a.com.au www.cs-a.com.au Studio 4, 249 Chapel St Prahran VIC 3181 AUS

Do not scale. Contractor must verify all dimensions on site before commencing any work or preparing shop drawings which must be approved by the architect before manufacture. Any extra entailed work shown on this drawing must be claimed and approved before proceeding.