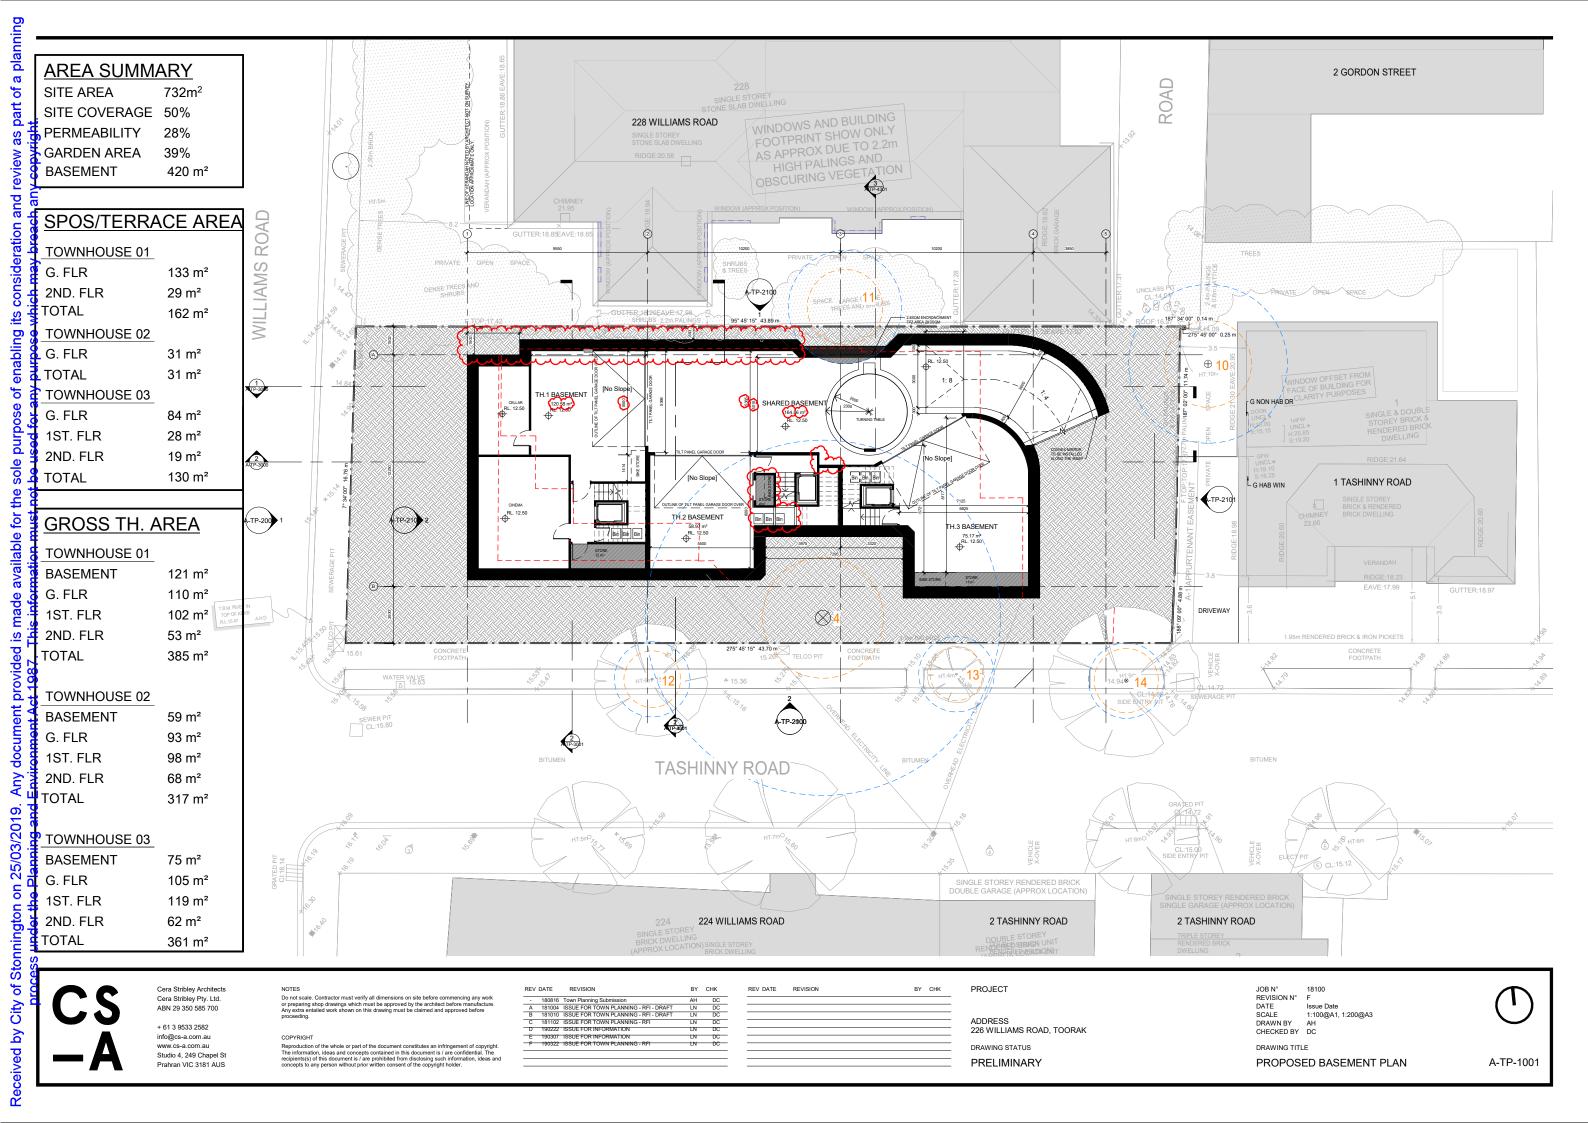

REV DATE

ADDRESS

PROJECT

BY CHK

226 WILLIAMS ROAD, TOORAK DRAWING STATUS **PRELIMINARY** 

JOB N° 18100
REVISION N° E
DATE Issue Date
SCALE 1:100@A1, 1:200@A3
DRAWN BY AH
CHECKED BY DC

DRAWING TITLE

PROPOSED SECTIONS