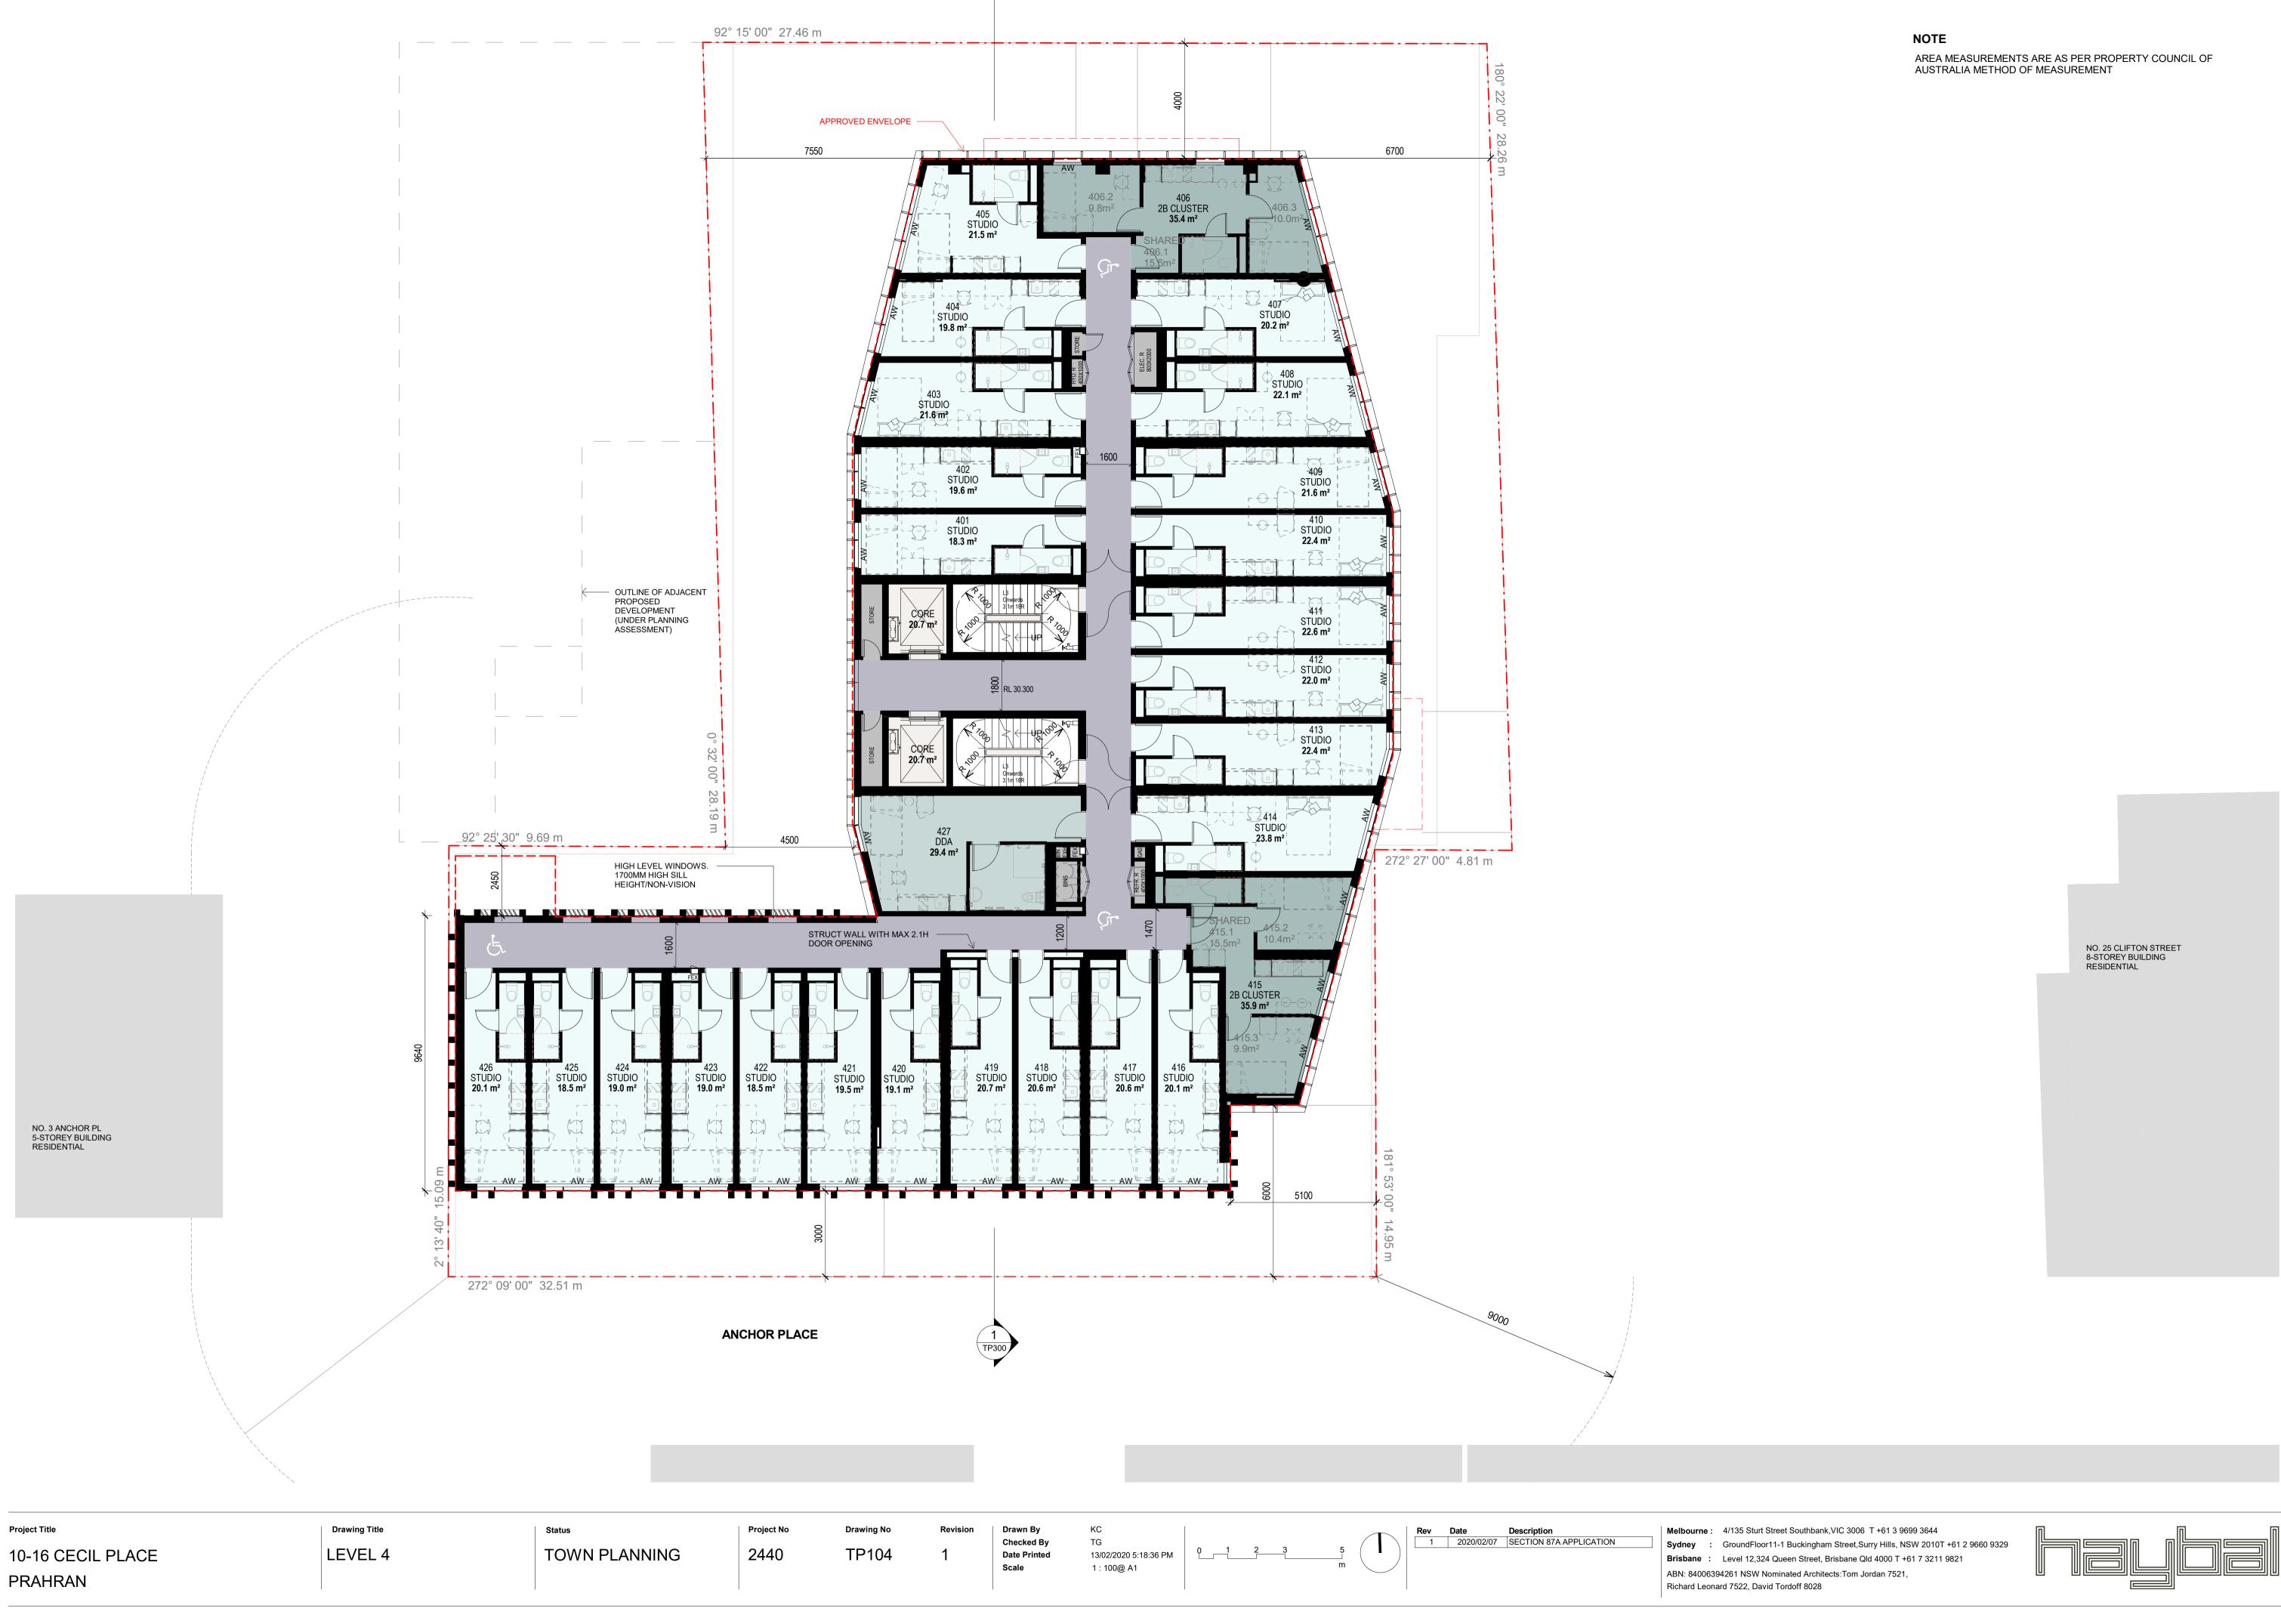

EDULE SECTION A-A SUN STUDIES - 21 SEPTEMBER 9AM & 10AM SUN STUDIES - 21 SEPTEMBER 11AM &12PM SUN STUDIES - 21 SEPTEMBER 1PM SUN STUDIES - 21 SEPTEMBER 2PM SUN STUDIES - 21 SEPTEMBER 3PM SUN STUDIES - 21 JUNE 9AM & 10AM SUN STUDIES - 21 JUNE 11AM &12PM SUN STUDIES - 21 JUNE 1PM SUN STUDIES - 21 JUNE 2PM SUN STUDIES - 21 JUNE 3PM APARTMENT TYPE - STUDIO APARTMENT TYPE - CLUSTERS APARTMENT TYPE - CLUSTERS

10-16 CECIL PL, PRAHRAN
Purpose Built Student Accommodation

| Project Title     |  |
|-------------------|--|
| 10-16 CECIL PLACE |  |
| PRAHRAN           |  |

COVER SHEET

TOWN PLANNING

244

Revisio

 wn By
 RW

 ecked By
 TG

 e Printed
 13/02/2020 5:18:02 PM

 alle
 @ A1

 Rev
 Date
 Description

 1
 2020/02/07
 SECTION 87A APPLICATION





APPROVED ENVELOPE —



**CECIL PLACE** 





**CECIL PLACE** 

**Project Title** 

PRAHRAN

**CECIL PLACE** 

AREA MEASUREMENTS ARE AS PER PROPERTY COUNCIL OF AUSTRALIA METHOD OF MEASUREMENT

NO. 25 CLIFTON STREET 8-STOREY BUILDING RESIDENTIAL

Project Title
10-16 CECIL PLACE
PRAHRAN

Drawing Title
TOWN PLANNING
Project No Drawing No Revision Drawn By KC Checked By TG Date Printed 13/02/2020 5:18:49 PM Scale 1: 100@ A1

Project No Drawn By KC Checked By TG Date Printed 13/02/2020 5:18:49 PM Scale 1: 100@ A1

NOTE

AREA MEASUREMENTS ARE AS PER PROPERTY COUNCIL OF AUSTRALIA METHOD OF MEASUREMENT

NO. 25 CLIFTON STREET 8-STOREY BUILDING RESIDENTIAL



**Drawing Title Project Title** Melbourne: 4/135 Sturt Street Southbank, VIC 3006 T +61 3 9699 3644 GroundFloor11-1 Buckingham Street, Surry Hills, NSW 2010T +61 2 9660 9329 LEVEL 7 TP10