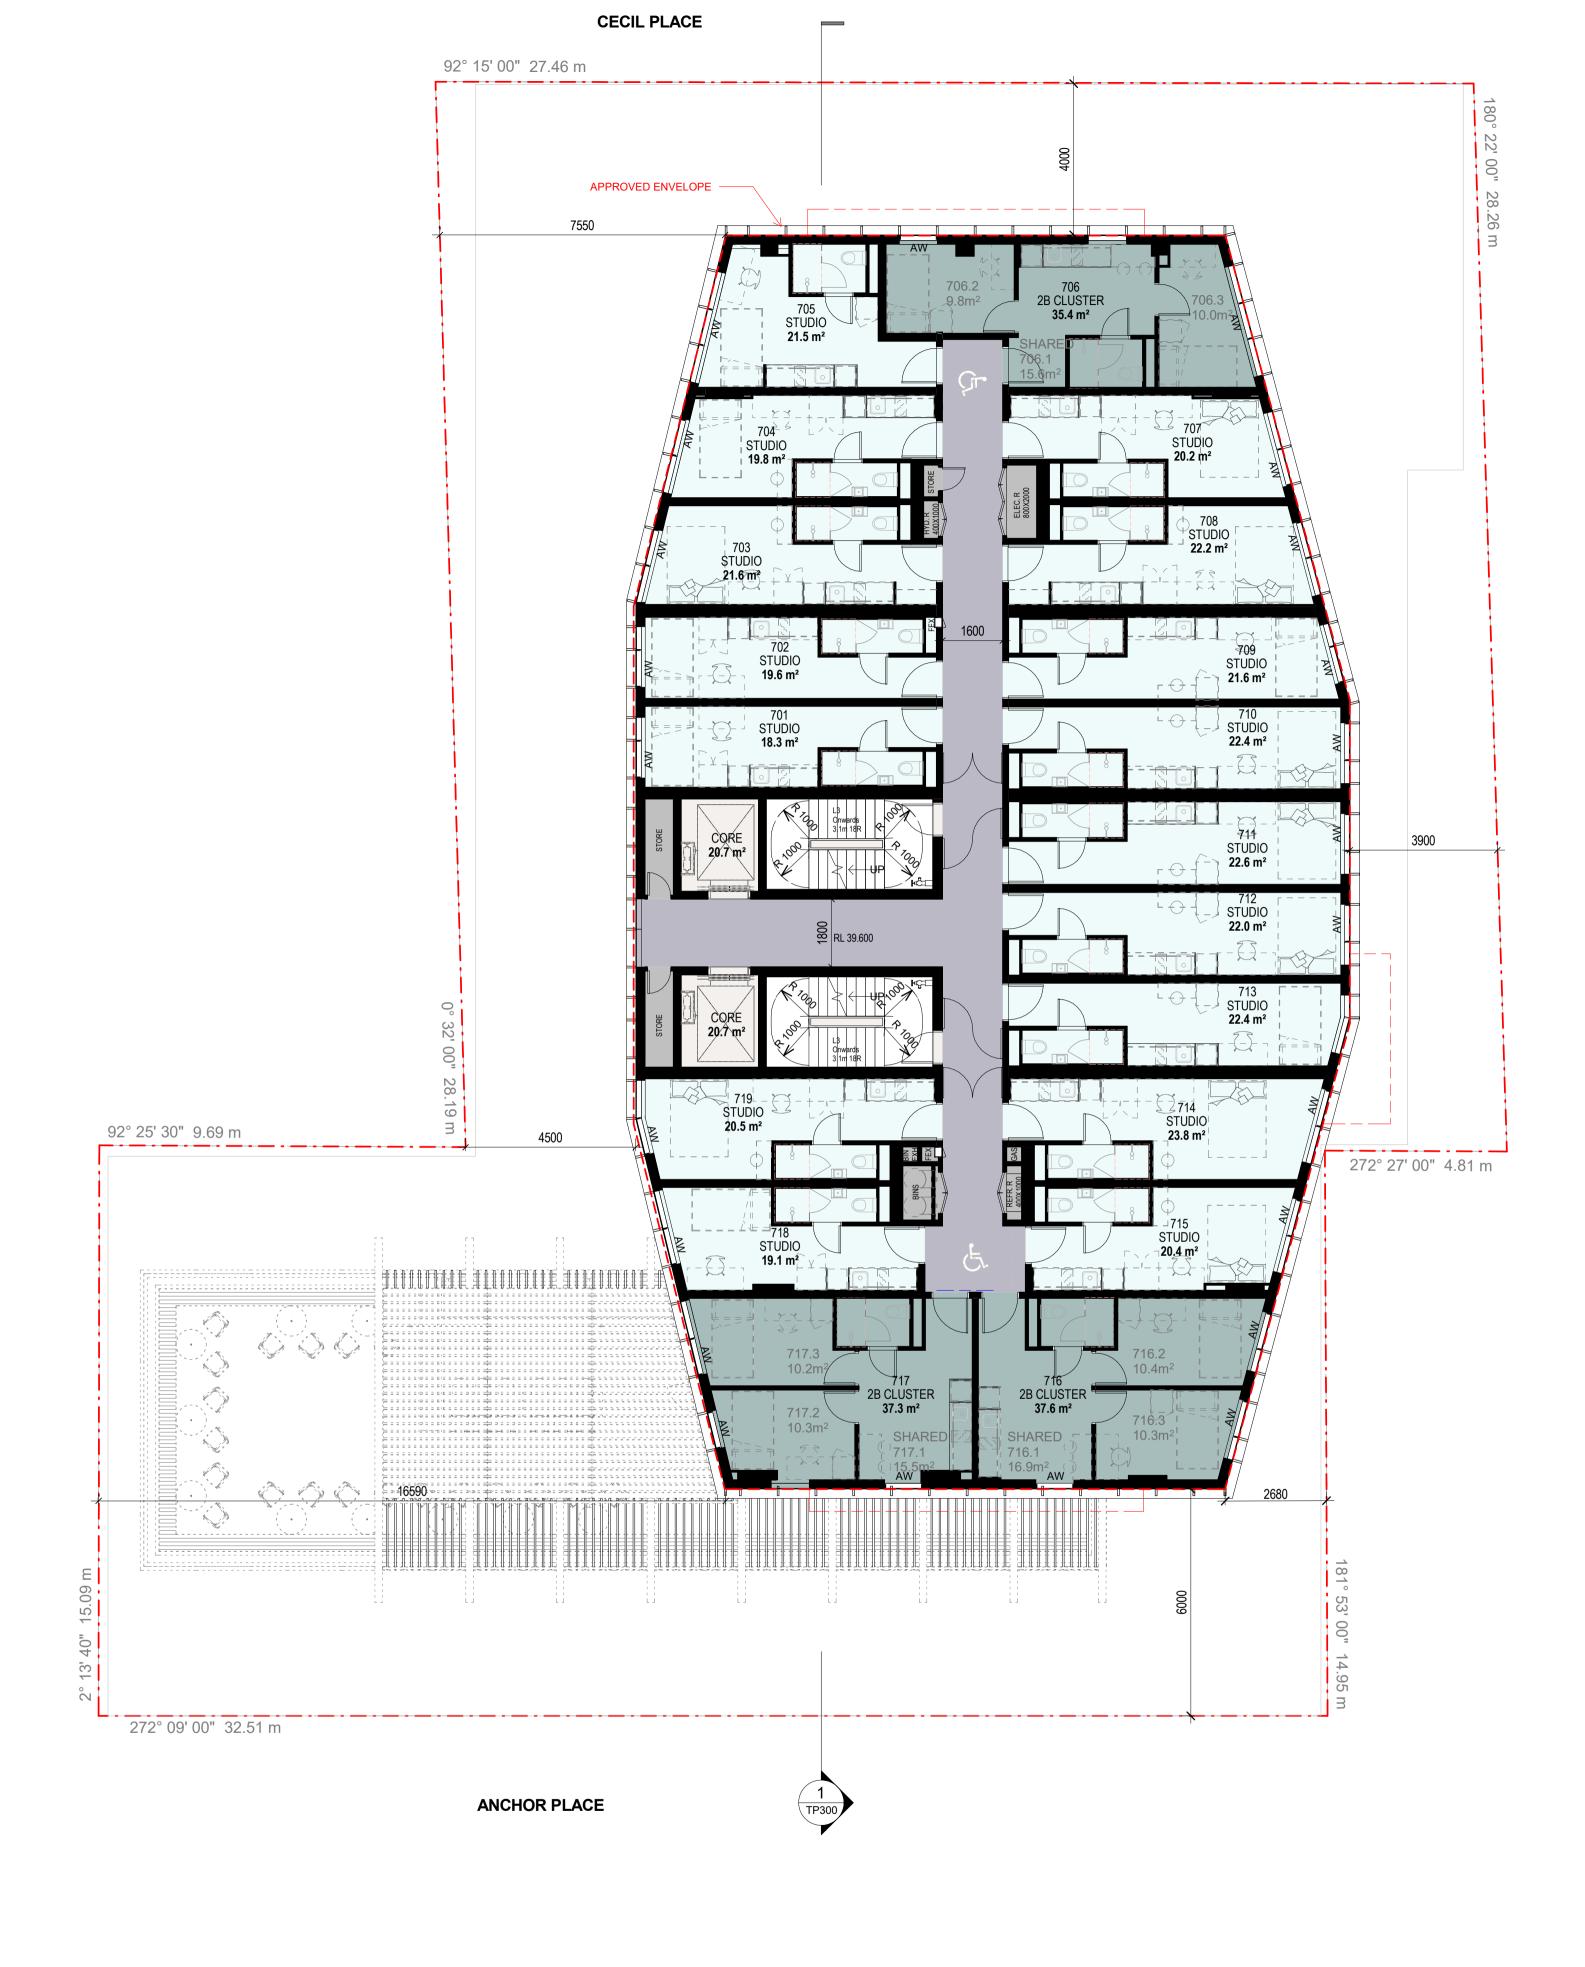

NOTE

AREA MEASUREMENTS ARE AS PER PROPERTY COUNCIL OF AUSTRALIA METHOD OF MEASUREMENT

NO. 25 CLIFTON STREET 8-STOREY BUILDING RESIDENTIAL

**Drawing Title Project Title** Melbourne: 4/135 Sturt Street Southbank, VIC 3006 T +61 3 9699 3644 GroundFloor11-1 Buckingham Street, Surry Hills, NSW 2010T +61 2 9660 9329 LEVEL 7 TP107 TOWN PLANNING 2440 10-16 CECIL PLACE **Date Printed** 13/02/2020 5:18:53 PM Brisbane: Level 12,324 Queen Street, Brisbane Qld 4000 T +61 7 3211 9821 Scale 1 : 100@ A1 ABN: 84006394261 NSW Nominated Architects:Tom Jordan 7521, PRAHRAN Richard Leonard 7522, David Tordoff 8028