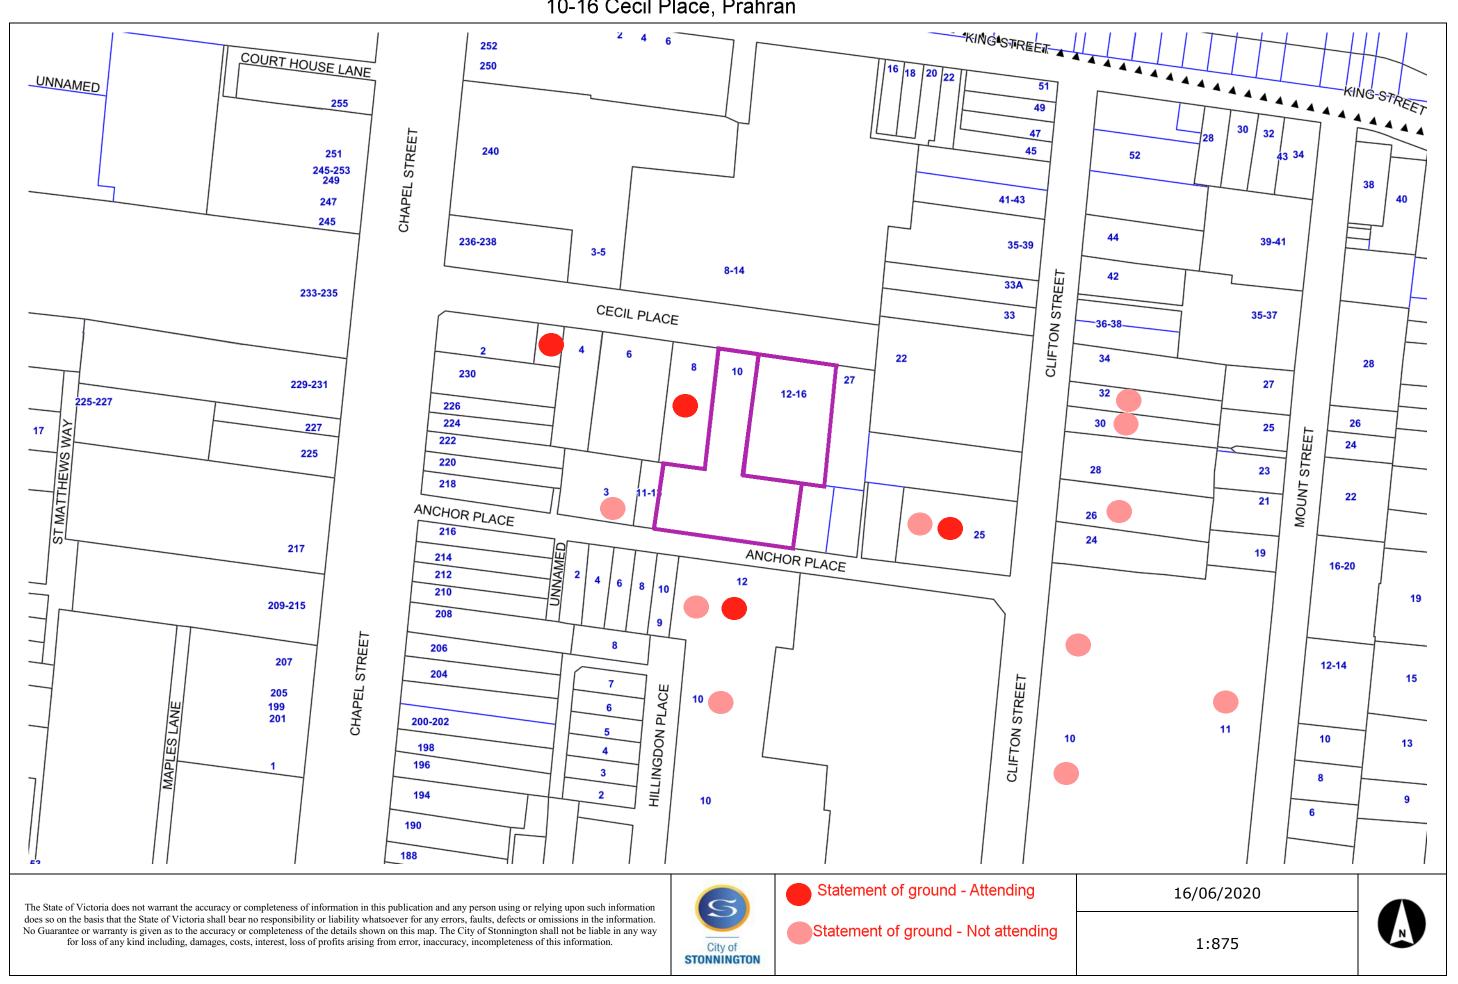

## 10-16 Cecil Place, Prahran

Note: Given the high number of Statements of Grounds recieved, when multipule statements have been recieved from th same address, only one dot is shown. 11 Addressess cannot be shown as they are not withn the map area.