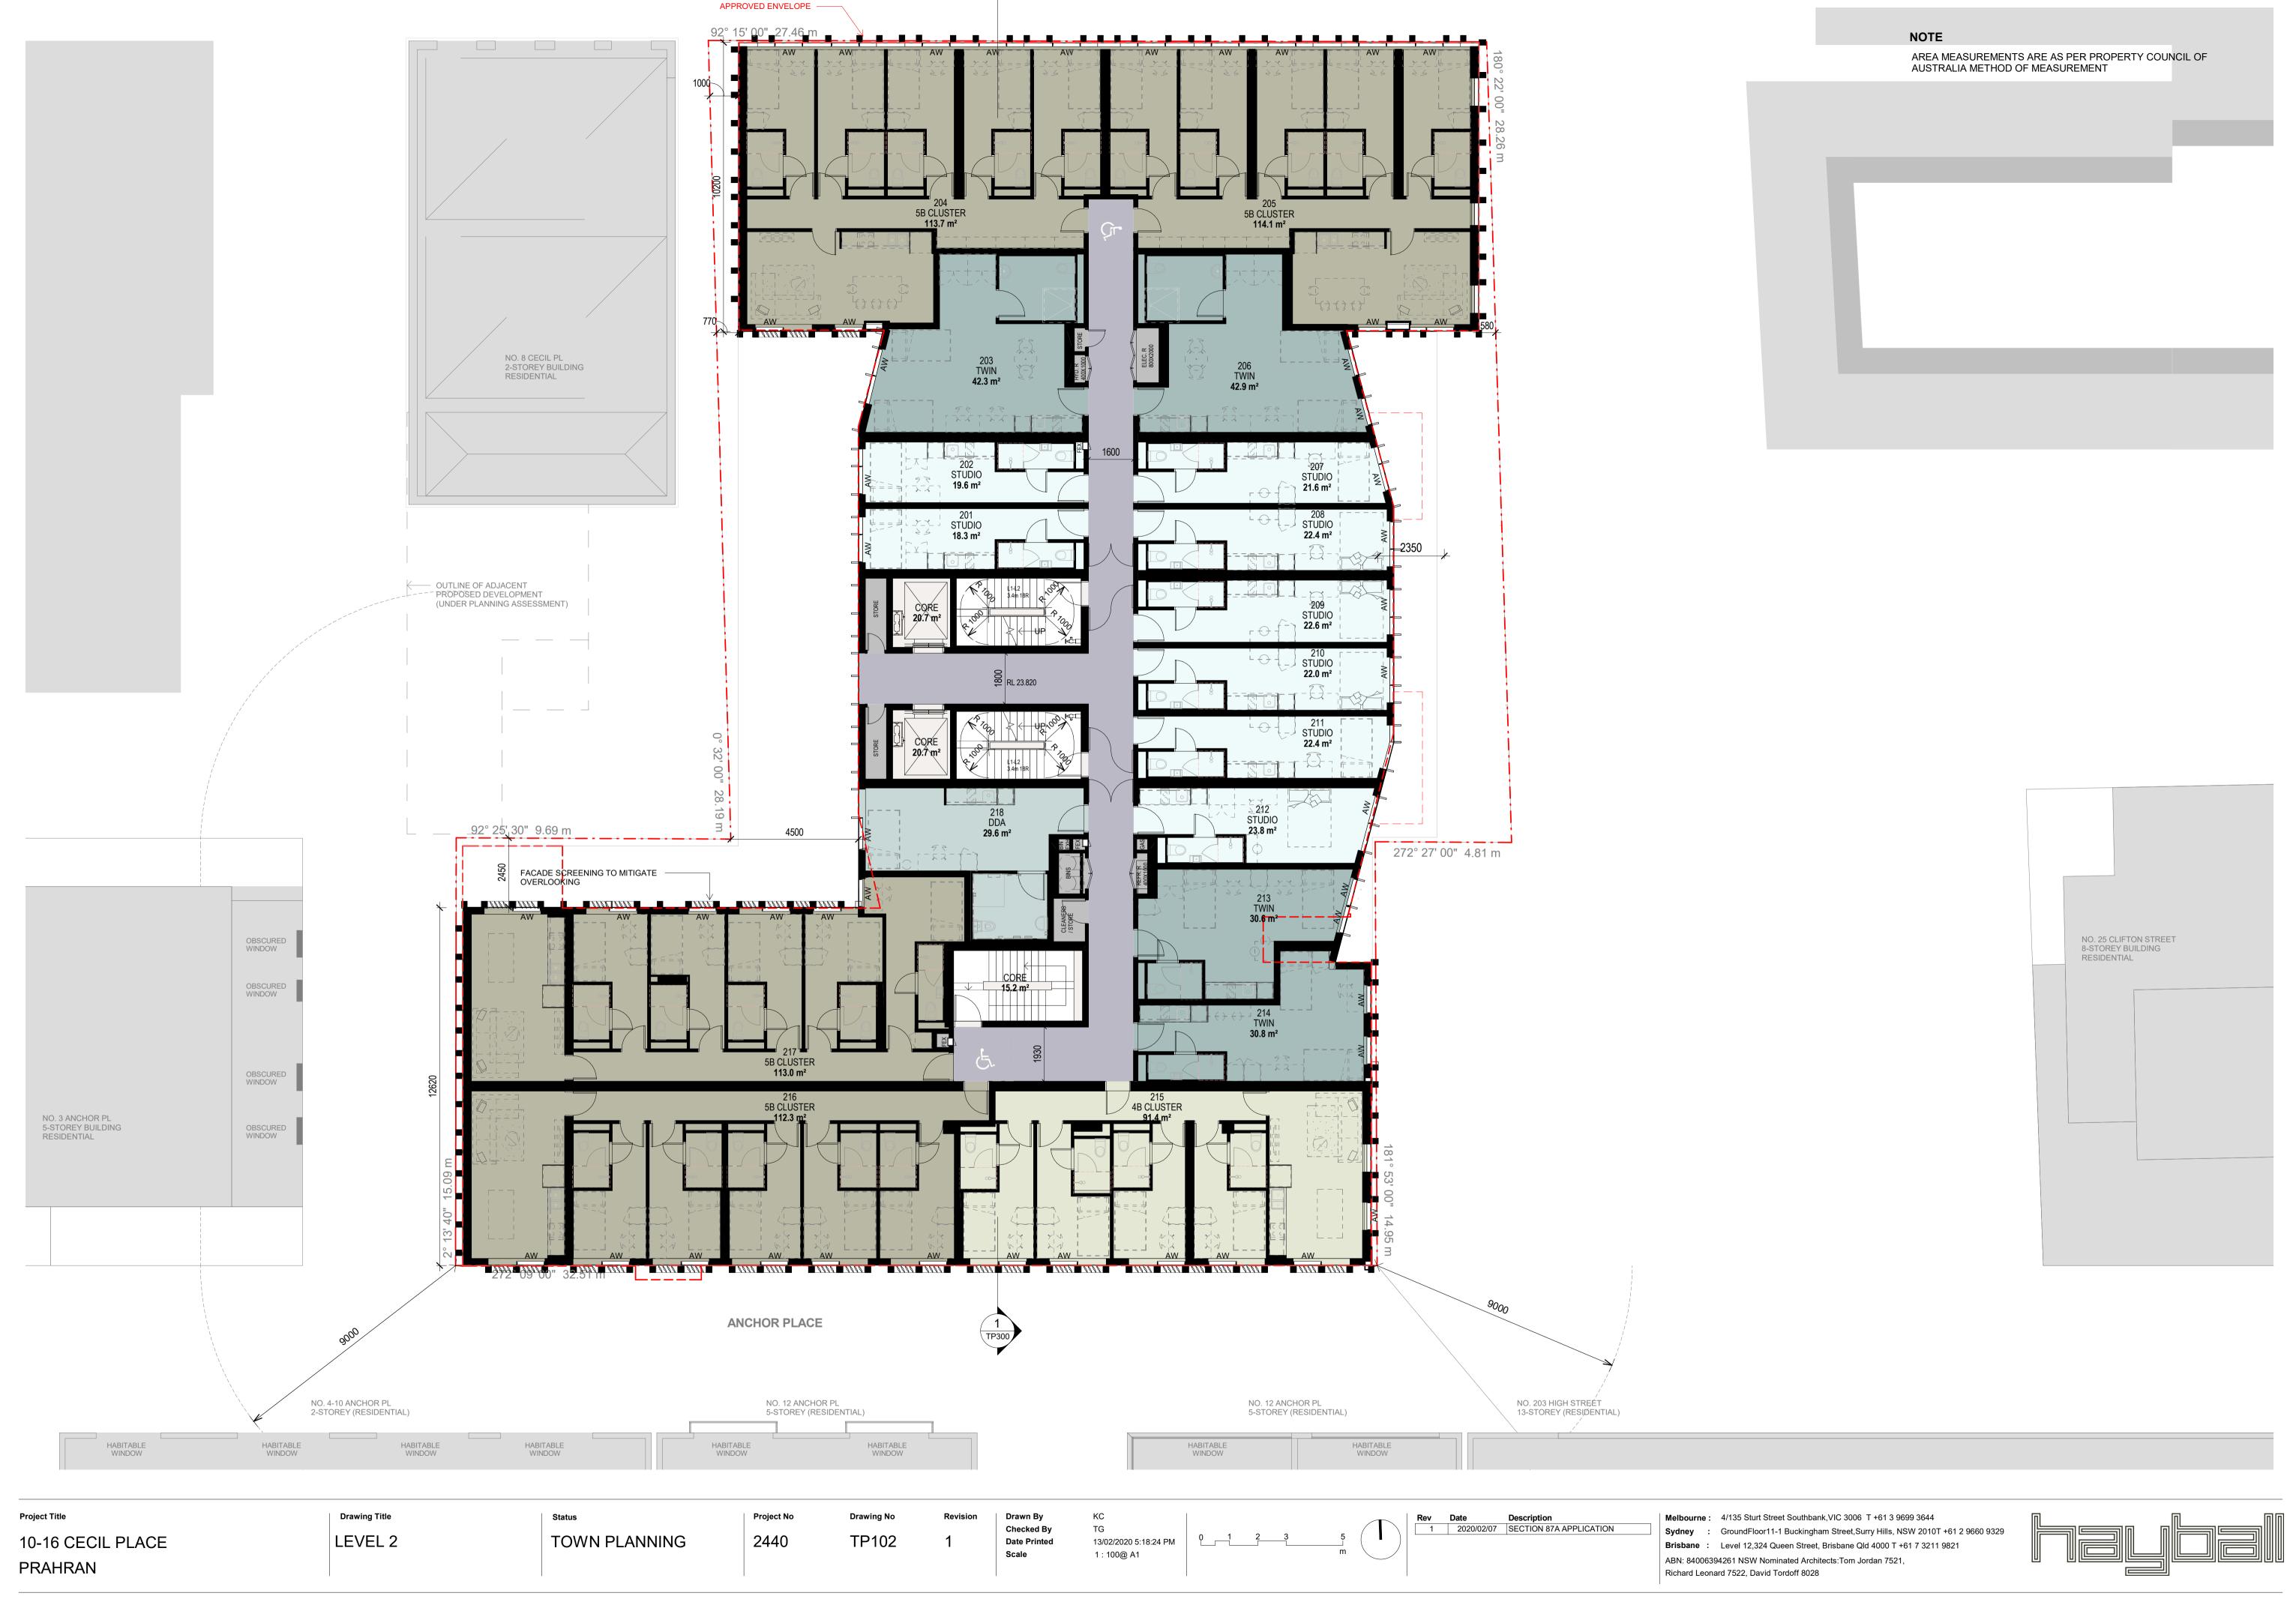

CHEDULE SECTION A-A SUN STUDIES - 21 SEPTEMBER 9AM & 10AM SUN STUDIES - 21 SEPTEMBER 11AM &12PM SUN STUDIES - 21 SEPTEMBER 1PM SUN STUDIES - 21 SEPTEMBER 2PM SUN STUDIES - 21 SEPTEMBER 3PM SUN STUDIES - 21 JUNE 9AM & 10AM SUN STUDIES - 21 JUNE 11AM &12PM SUN STUDIES - 21 JUNE 1PM SUN STUDIES - 21 JUNE 2PM SUN STUDIES - 21 JUNE 3PM APARTMENT TYPE - STUDIO APARTMENT TYPE - CLUSTERS APARTMENT TYPE - CLUSTERS

10-16 CECIL PL, PRAHRAN
Purpose Built Student Accommodation

| Project Title     |  |
|-------------------|--|
| 10-16 CECIL PLACE |  |
| PRAHRAN           |  |

COVER SHEET

TOWN PLANNING

244

Revisio

 wn By
 RW

 ecked By
 TG

 e Printed
 13/02/2020 5:18:02 PM

 alle
 @ A1

 Rev
 Date
 Description

 1
 2020/02/07
 SECTION 87A APPLICATION





APPROVED ENVELOPE —



**CECIL PLACE** 





**CECIL PLACE** 

**Project Title** 

PRAHRAN

**CECIL PLACE** 

AREA MEASUREMENTS ARE AS PER PROPERTY COUNCIL OF AUSTRALIA METHOD OF MEASUREMENT

NO. 25 CLIFTON STREET 8-STOREY BUILDING RESIDENTIAL

Project Title
10-16 CECIL PLACE
PRAHRAN

Drawing Title
TOWN PLANNING
Project No Drawing No Revision Drawn By KC Checked By TG Date Printed 13/02/2020 5:18:49 PM Scale 1: 100@ A1

Project No Drawn By KC Checked By TG Date Printed 13/02/2020 5:18:49 PM Scale 1: 100@ A1

NOTE

AREA MEASUREMENTS ARE AS PER PROPERTY COUNCIL OF AUSTRALIA METHOD OF MEASUREMENT

NO. 25 CLIFTON STREET 8-STOREY BUILDING RESIDENTIAL



**Drawing Title Project Title** Melbourne: 4/135 Sturt Street Southbank, VIC 3006 T +61 3 9699 3644 GroundFloor11-1 Buckingham Street, Surry Hills, NSW 2010T +61 2 9660 9329 LEVEL 7 TP