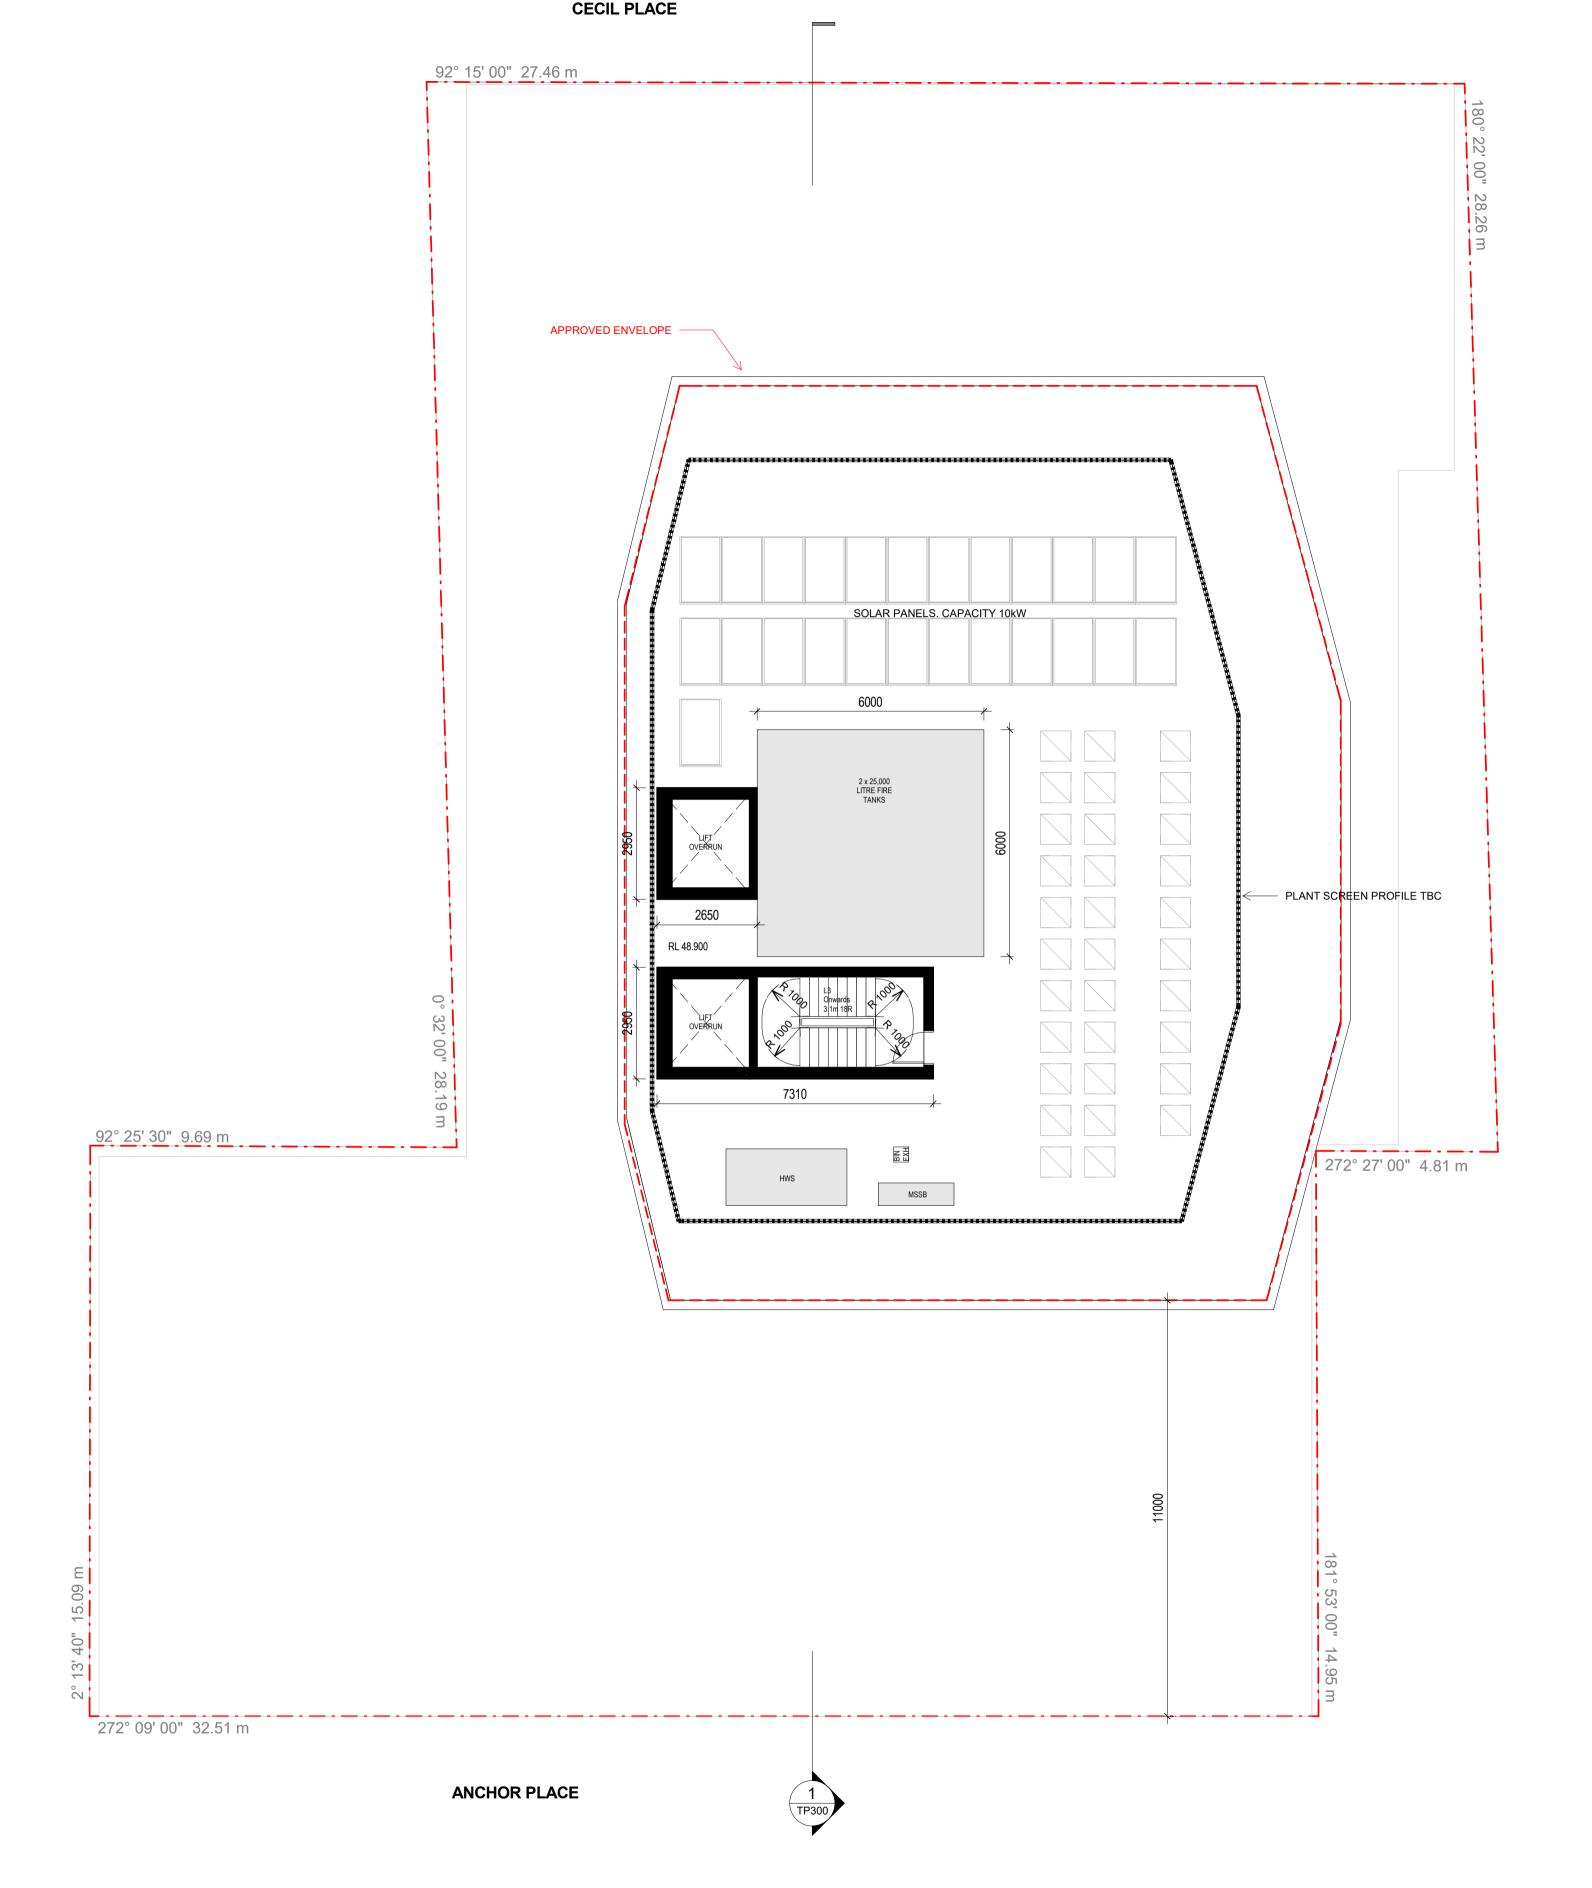

 ecked By
 TG

 e Printed
 13/02/2020 5:18:02 PM

 alle
 @ A1

 Rev
 Date
 Description

 1
 2020/02/07
 SECTION 87A APPLICATION

APPROVED ENVELOPE —

**CECIL PLACE** 

**CECIL PLACE** 

**Project Title** 

PRAHRAN

**CECIL PLACE** 

AREA MEASUREMENTS ARE AS PER PROPERTY COUNCIL OF AUSTRALIA METHOD OF MEASUREMENT

NO. 25 CLIFTON STREET 8-STOREY BUILDING RESIDENTIAL

Project Title
10-16 CECIL PLACE
PRAHRAN