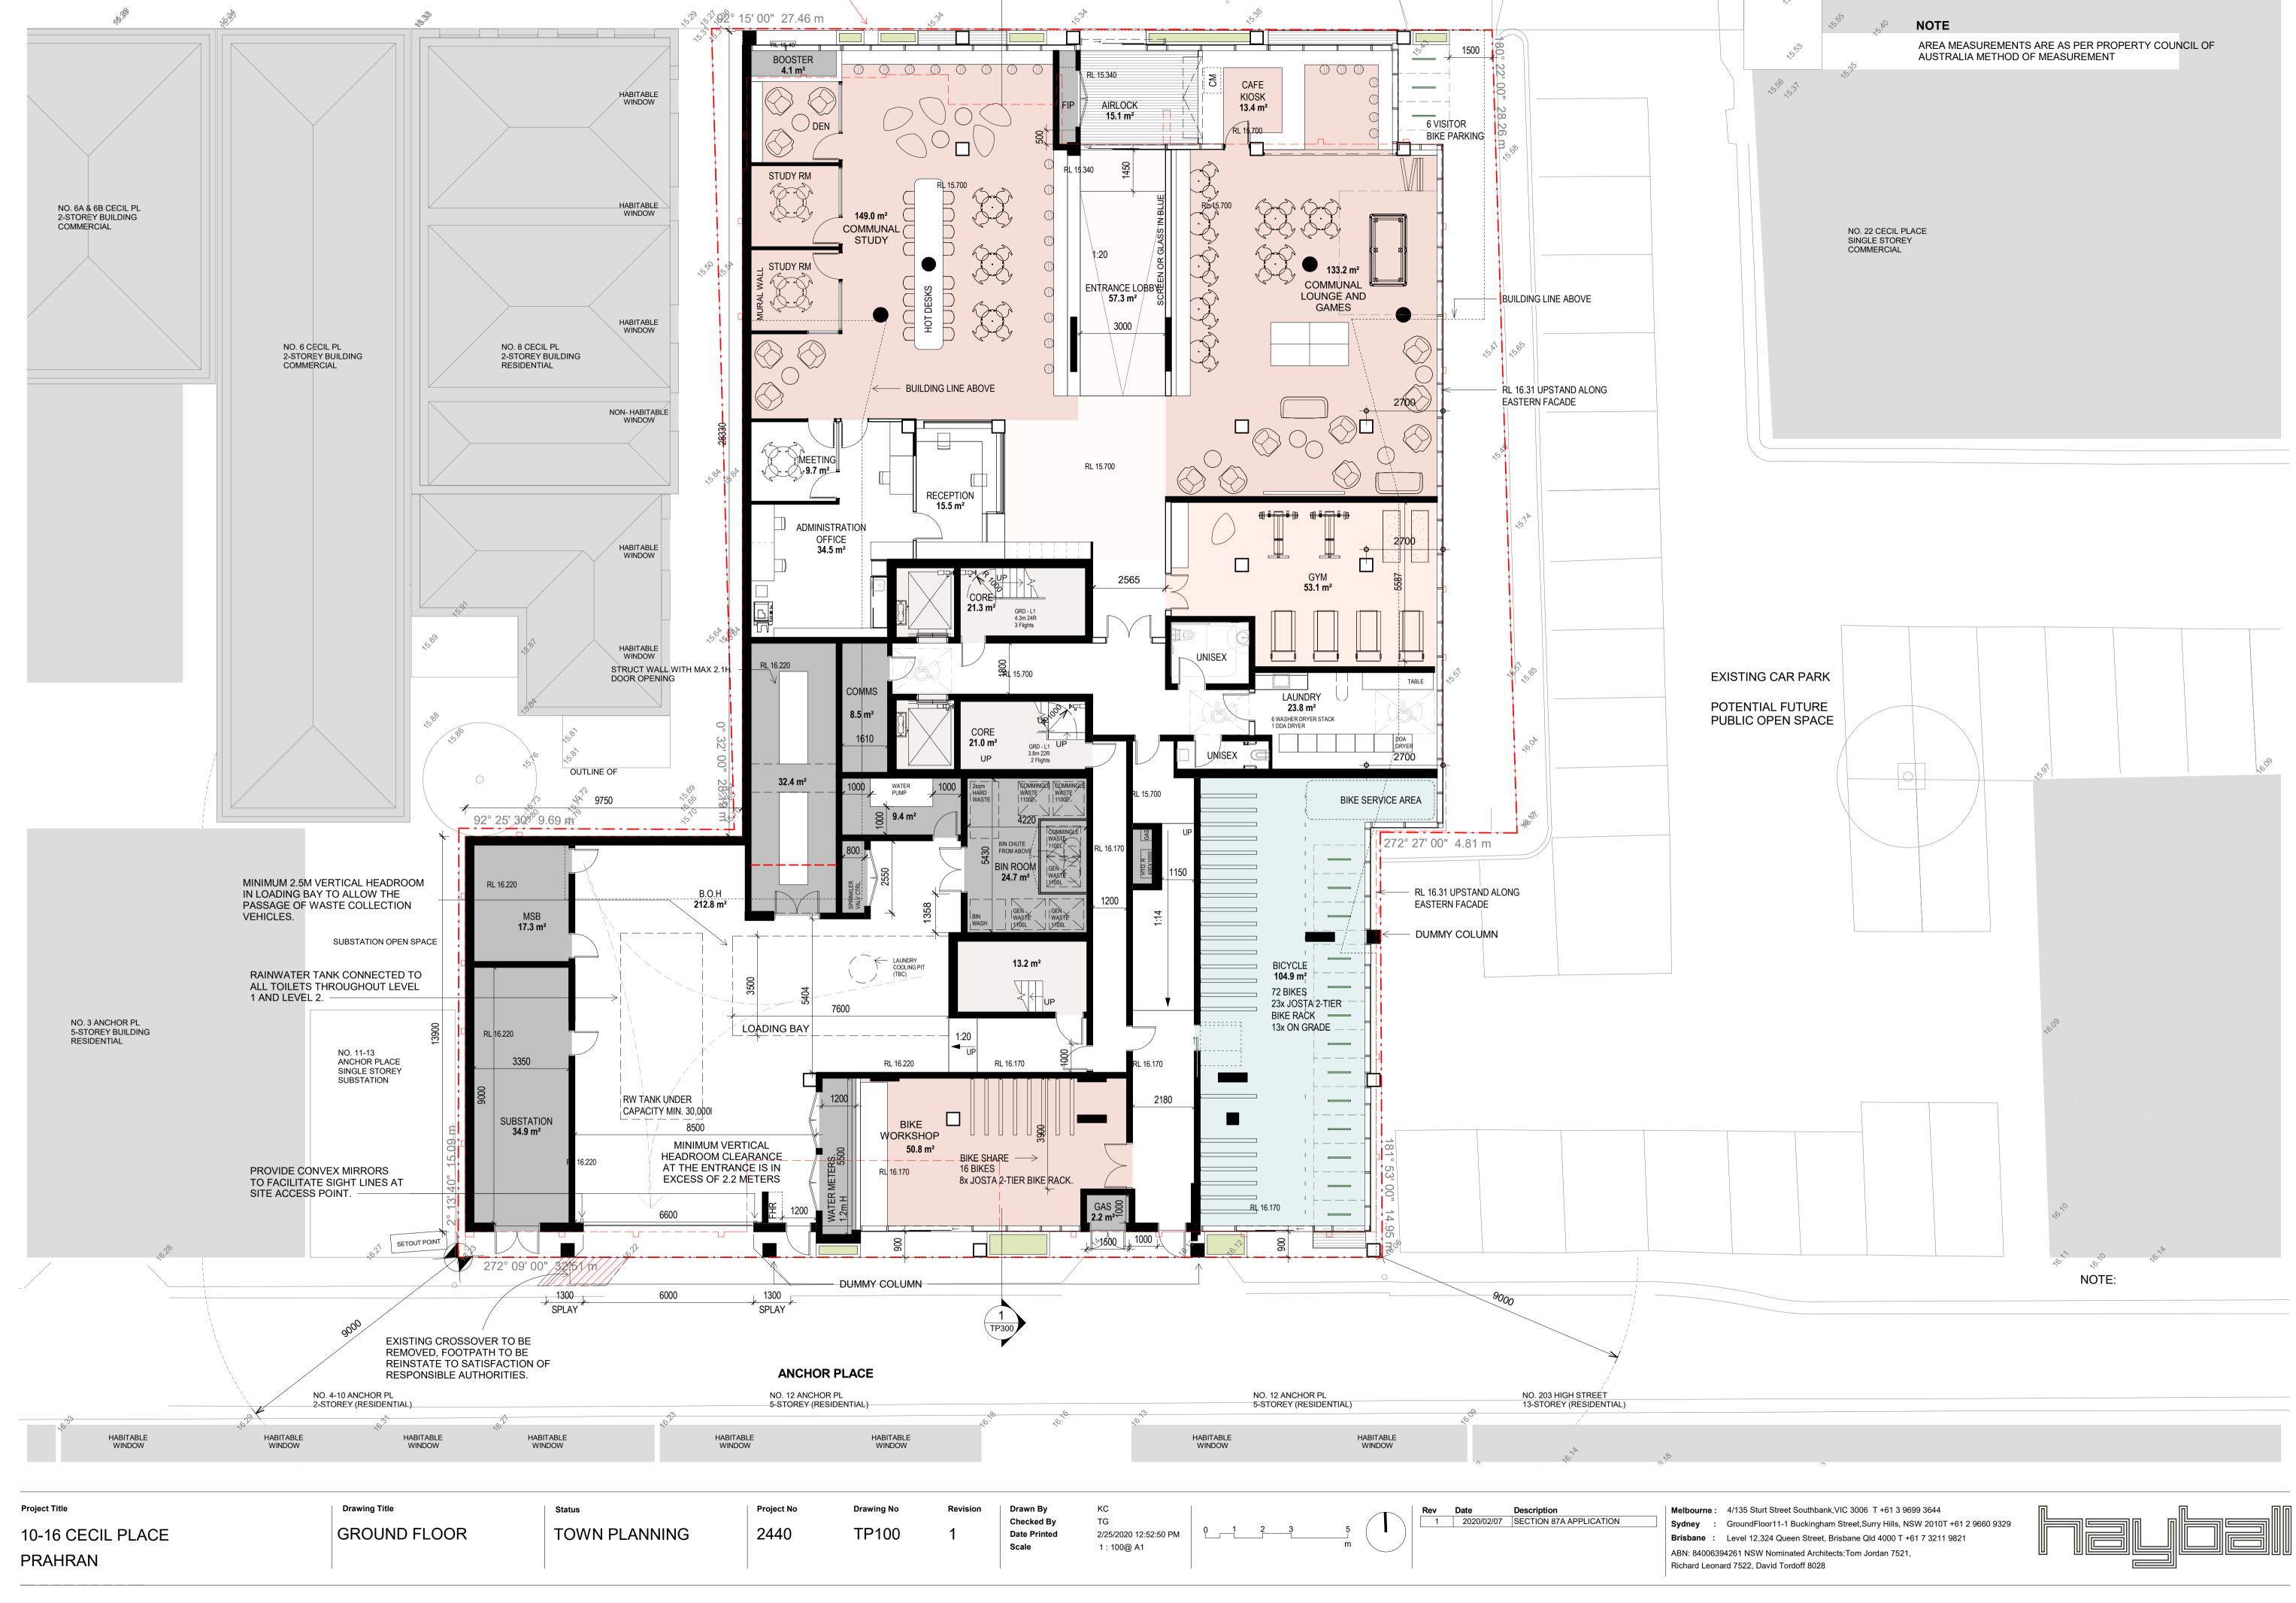

**Project Title** 

PRAHRAN

**CECIL PLACE** 

AREA MEASUREMENTS ARE AS PER PROPERTY COUNCIL OF AUSTRALIA METHOD OF MEASUREMENT

NO. 25 CLIFTON STREET 8-STOREY BUILDING RESIDENTIAL

Project Title
10-16 CECIL PLACE
PRAHRAN

Drawing Title
TOWN PLANNING
Project No Drawing No Revision Drawn By KC Checked By TG Date Printed 13/02/2020 5:18:49 PM Scale 1: 100@ A1

Project No Drawn By KC Checked By TG Date Printed 13/02/2020 5:18:49 PM Scale 1: 100@ A1

NOTE

AREA MEASUREMENTS ARE AS PER PROPERTY COUNCIL OF AUSTRALIA METHOD OF MEASUREMENT

NO. 25 CLIFTON STREET 8-STOREY BUILDING RESIDENTIAL

**Drawing Title Project Title** Melbourne: 4/135 Sturt Street Southbank, VIC 3006 T +61 3 9699 3644 GroundFloor11-1 Buckingham Street, Surry Hills, NSW 2010T +61 2 9660 9329 LEVEL 7 TP107 TOWN PLANNING 2440 10-16 CECIL PLACE **Date Printed** 13/02/2020 5:18:53 PM Brisbane: Level 12,324 Queen Street, Brisbane Qld 4000 T +61 7 3211 9821 Scale 1 : 100@ A1 ABN: 84006394261 NSW Nominated Architects:Tom Jordan 7521, PRAHRAN Richard Leonard 7522, David Tordoff 8028