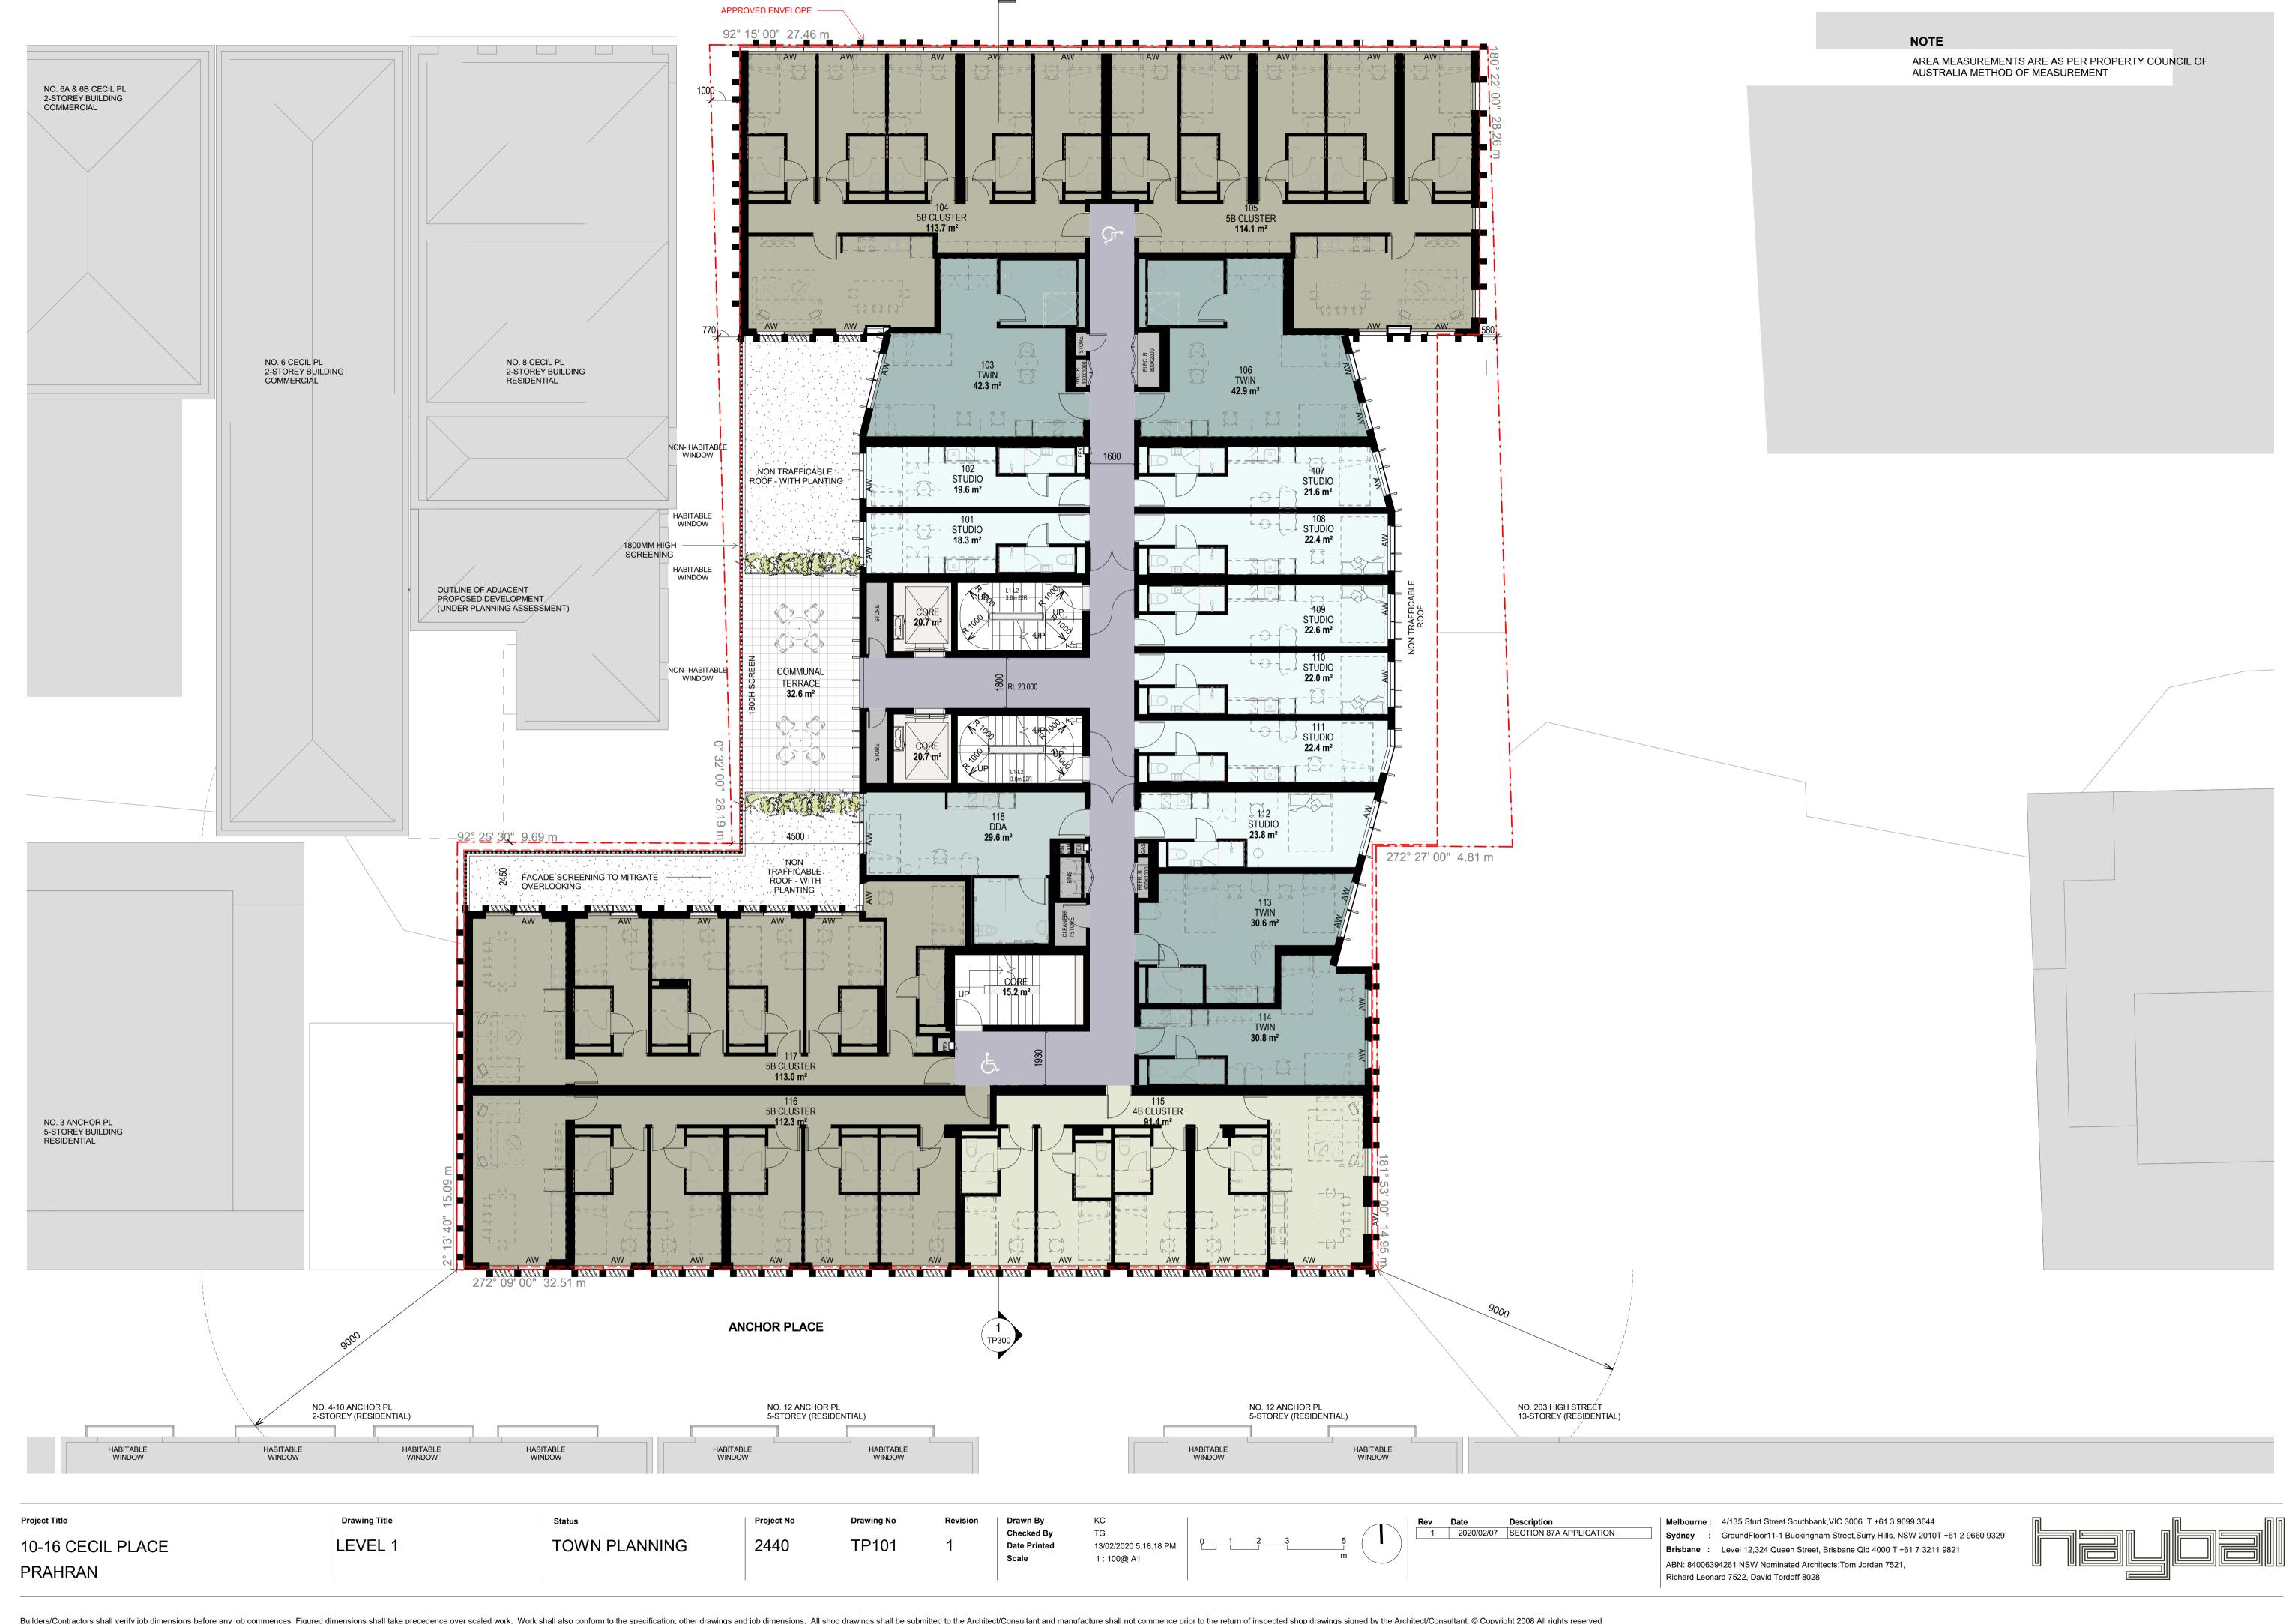

VATION TP FINISHES SCHEDULE SECTION A-A SUN STUDIES - 21 SEPTEMBER 9AM & 10AM SUN STUDIES - 21 SEPTEMBER 11AM &12PM SUN STUDIES - 21 SEPTEMBER 1PM SUN STUDIES - 21 SEPTEMBER 2PM SUN STUDIES - 21 SEPTEMBER 3PM SUN STUDIES - 21 JUNE 9AM & 10AM SUN STUDIES - 21 JUNE 11AM &12PM SUN STUDIES - 21 JUNE 1PM SUN STUDIES - 21 JUNE 2PM SUN STUDIES - 21 JUNE 3PM APARTMENT TYPE - STUDIO APARTMENT TYPE - CLUSTERS APARTMENT TYPE - CLUSTERS

10-16 CECIL PL, PRAHRAN
Purpose Built Student Accommodation

| Project Title     |  |
|-------------------|--|
| 10-16 CECIL PLACE |  |
| PRAHRAN           |  |

COVER SHEET

TOWN PLANNING

244

Revisio

 wn By
 RW

 ecked By
 TG

 e Printed
 13/02/2020 5:18:02 PM

 alle
 @ A1

 Rev
 Date
 Description

 1
 2020/02/07
 SECTION 87A APPLICATION





APPROVED ENVELOPE —



**CECIL PLACE** 





**CECIL PLACE** 

**Project Title** 

PRAHRAN

**CECIL PLACE** 

AREA MEASUREMENTS ARE AS PER PROPERTY COUNCIL OF AUSTRALIA METHOD OF MEASUREMENT

NO. 25 CLIFTON STREET 8-STOREY BUILDING RESIDENTIAL

Project Title
10-16 CECIL PLACE
PRAHRAN

Drawing Title
TOWN PLANNING
Project No Drawing No Revision Drawn By KC Checked By TG Date Printed 13/02/2020 5:18:49 PM Scale 1: 100@ A1

Project No Drawn By KC Checked By TG Date Printed 13/02/2020 5:18:49 PM Scale 1: 100@ A1

NOTE

AREA MEASUREMENTS ARE AS PER PROPERTY COUNCIL OF AUSTRALIA METHOD OF MEASUREMENT

NO. 25 CLIFTON STREET 8-STOREY BUILDING RESIDENTIAL



**Drawing Title Project Title** Melbourne: 4/135 Sturt Street Southbank, VIC 3006 T +61 3 9699 3644 GroundFloor11-1 Buckingham Street, Surry Hills, NSW 2010T +61 2