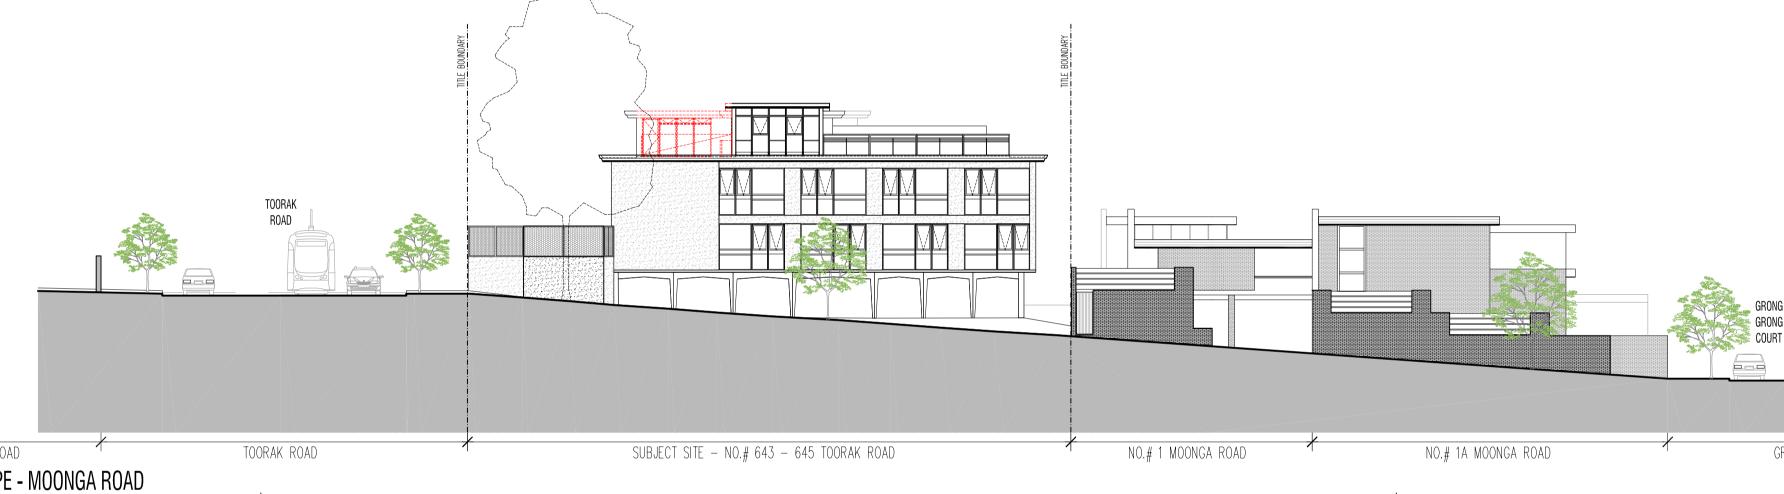

# NO.# 632 TOORAK ROAD EXISTING STREETSCAPE - MOONGA ROAD

Barris .

# TOORAK ROAD EXISTING STREETSCAPE - MOONGA ROAD

DO NOT SCALE PLANS, USE WRITTEN DIMENSIONS ONLY. THE BUILDER SHALL VERIFY ALL DIMENSIONS, LEVELS, SETBACKS AND SPECIFICATIONS PRIOR TO COMMENCING ANY WORKS OR ORDERING MATERIALS AND SHALL BE RESPONSIBLE FOR ENSURING THAT ALL BUILDING WORKS CONFORM TO THE BUILDING CODE OF AUSTRALIA, CURRENT AUSTRALIAN STANDARDS, BUILDING REGULATIONS, LOCAL BY-LAWS AND TOWN PLANNING REQUIREMENTS.REPORT AL DISCREPANCIES TO THIS OFFICE FOR CLARIFICATION.