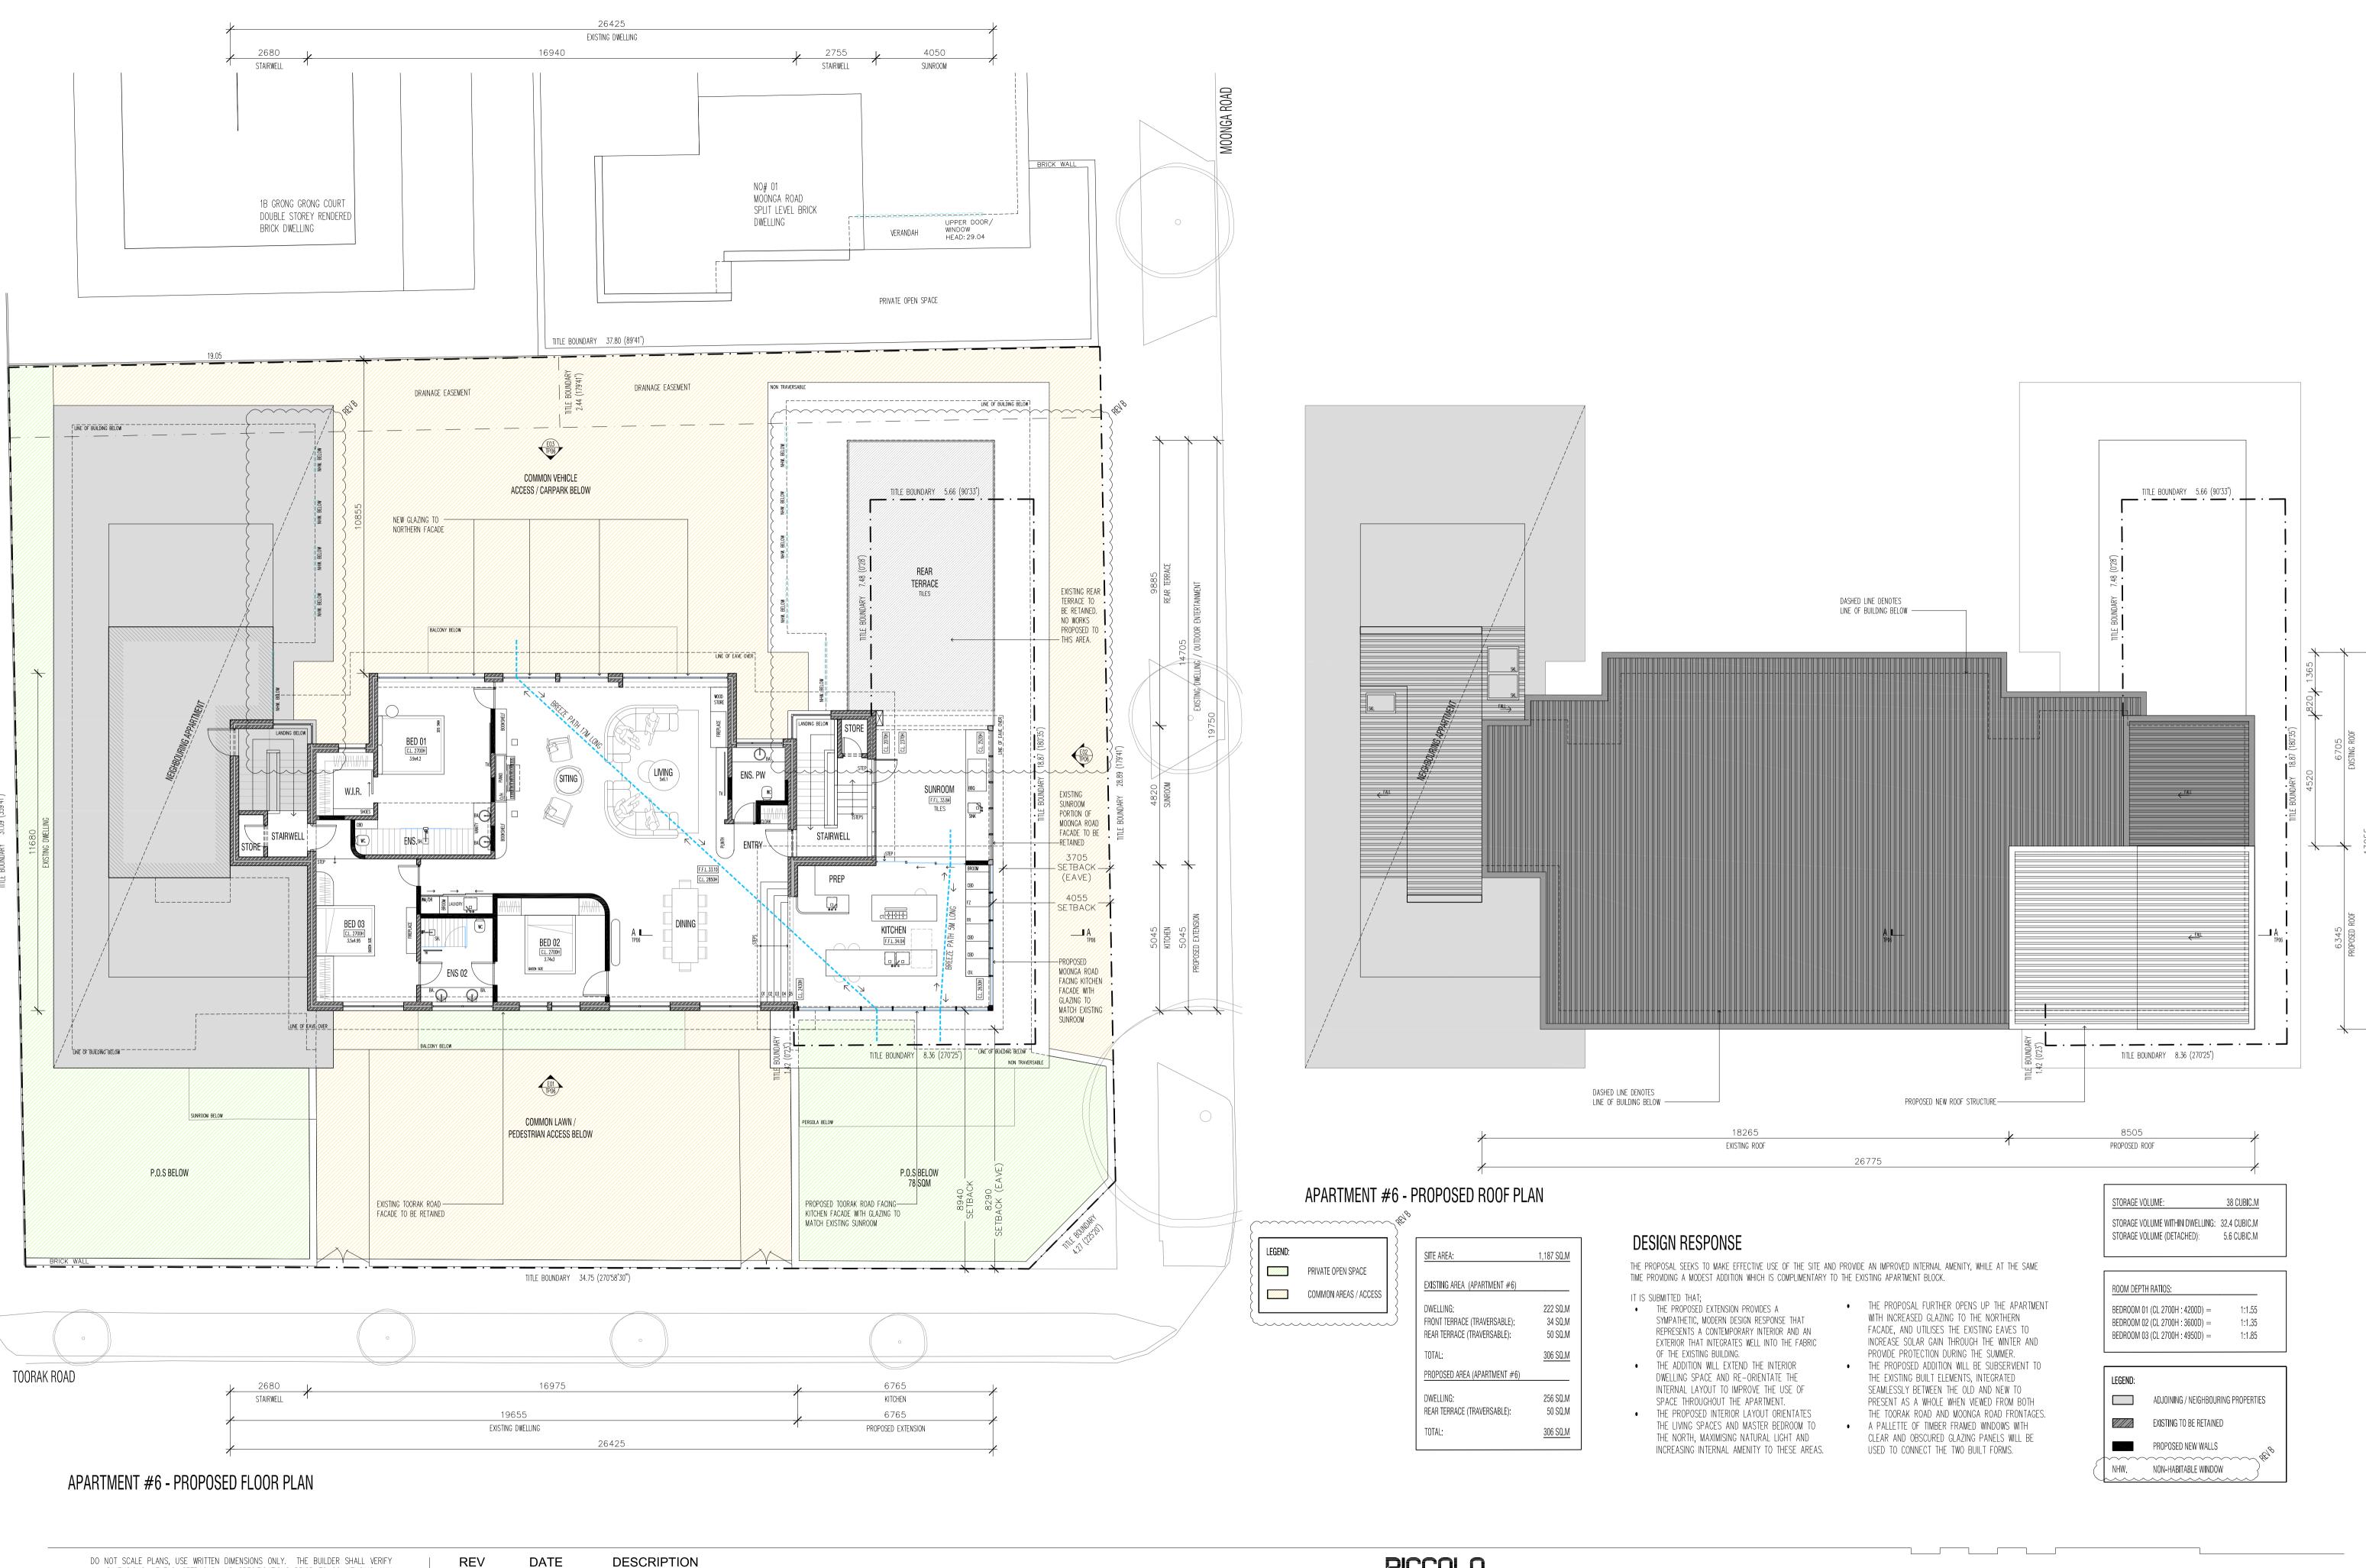

6/643-645 TOORAK ROAD TOORAK, VIC 3142 VOL 9761 FOL 405

Client

KATHLEEN WARLOND

Project

PROPOSED RENOVATIONS

Details

Plan of Survey, Features and Levels

DO NOT SCALE PLANS, USE WRITTEN DIMENSIONS ONLY. THE BUILDER SHALL VERIFY ALL DIMENSIONS, LEVELS, SETBACKS AND SPECIFICATIONS PRIOR TO COMMENCING ANY WORKS OR ORDERING MATERIALS AND SHALL BE RESPONSIBLE FOR ENSURING THAT ALL BUILDING WORKS CONFORM TO THE BUILDING CODE OF AUSTRALIA, CURRENT AUSTRALIAN STANDARDS, BUILDING REGULATIONS, LOCAL BY-LAWS AND TOWN PLANNING REQUIREMENTS.REPORT AL DISCREPANCIES TO THIS OFFICE FOR CLARIFICATION.

PICCOLO 9429 0844 PRCHIT

TOORAK APARTMENT 6 / 643-645 TOORAK RD TOORAK

**URE** 

**IECI** 

 $\bigcirc$ 

| LEGEND: |                                     |
|---------|-------------------------------------|
|         | ADJOINING / NEIGHBOURING PROPERTIES |
|         | EXISTING TO BE RETAINED             |
|         | EXISTING TO BE DEMOLISHED           |
| NHW.    | NON-HABITABLE WINDOW                |

# ) 1:100 @ A1 171030 3-Dec-19 | EXISTING / DEMO PLANS + SITE PLAN

EXISTING STREETSCAPE - TOORAK ROAD

DESCRIPTION TOWN PLANNING APPLICATION TOWN PLANNING RFI RESPONSE SUBJECT SITE – NO.# 643 – 645 TOORAK ROAD