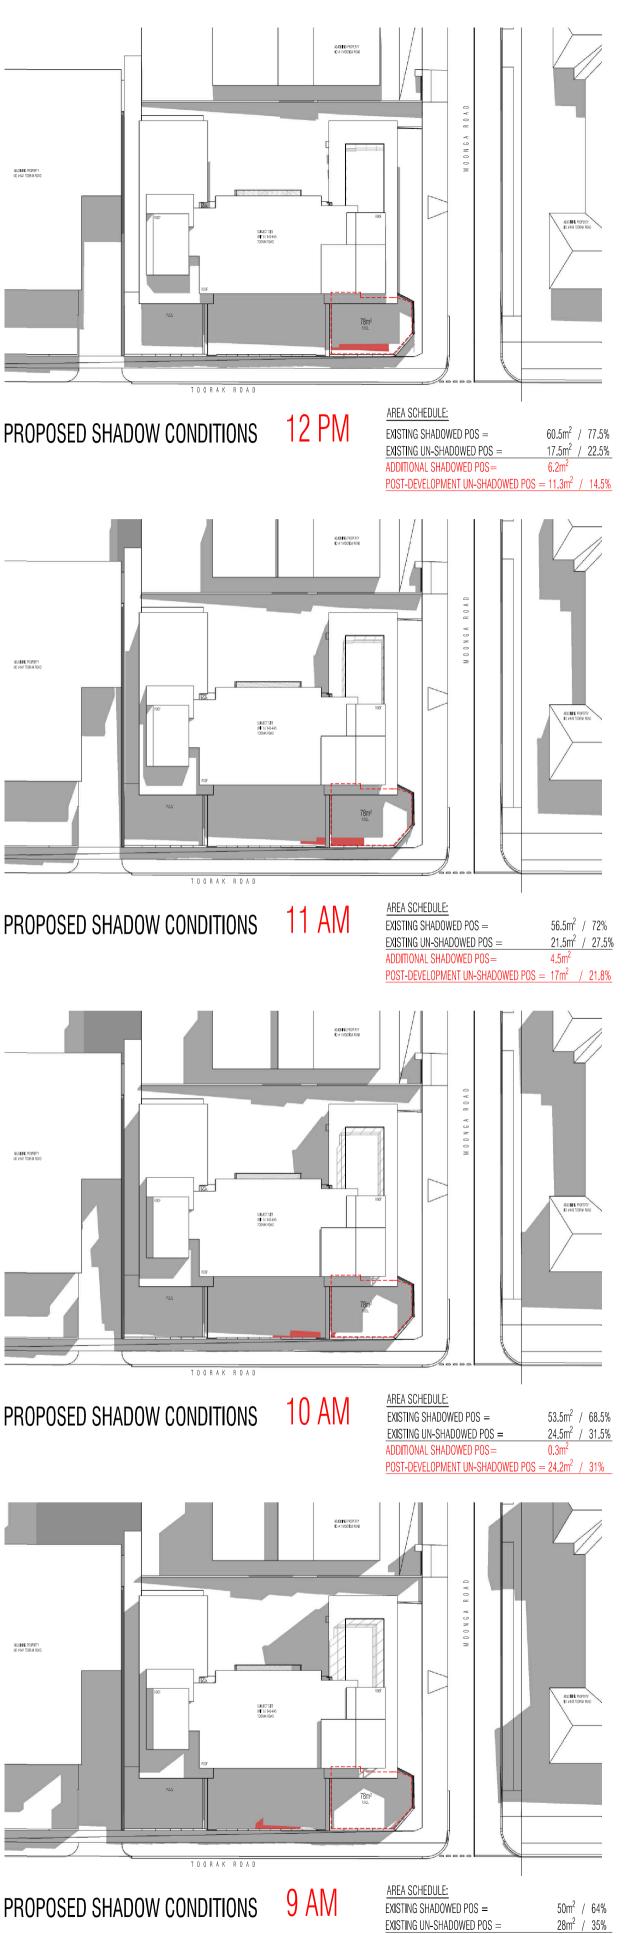

ABJOINING PROPERTY NO #641 TOORAK ROAD

ADJOINNE PROPERTY NO VEAS TOORAK ROAD SUBLECT SITE UNIT 6 / 643-645 TEORAM REMO TOORAK ROAD  $\frac{\text{AREA SCHEDULE:}}{\text{EXISTING SHADOWED POS}} = 60.5 \text{m}^2 / 77.5\%$ 12 PM EXISTING SHADOW CONDITIONS EXISTING UN-SHADOWED POS =  $17.5m^2$  / 22.5% ADJOINING PROPERTY NO #641 TODRAK ROAD ADJO MINE PROPERTY NO WEAR TOORNE ROAD SUBJECT SITE UNIT 6 / 643-645 O O R A K R O A D <u>AREA SCHEDULE:</u> EXISTING SHADOWED POS = 11 AM EXISTING SHADOW CONDITIONS 56.5m<sup>2</sup> / 72% <u>21.5m² / 27.5%</u> EXISTING UN-SHADOWED POS = ADUCINING PROPERTY NO #641 TOORAK ROAD SUBJECT SITE UNIT 6 / 643-645 OORAK ROAD AREA SCHEDULE: 10 AM EXISTING SHADOW CONDITIONS EXISTING SHADOWED POS = 53m² / 68% EXISTING UN-SHADOWED POS =  $24.5m^2 / 32\%$ ADUC**ININ**G PROPERTY ND #641 TOORAK ROAD SUBJECT SITE UNIT 6./643-645 ORAK ROAD AREA SCHEDULE: EXISTING SHADOWED POS = 9 AN EXISTING SHADOW CONDITIONS 50m² / 64% EXISTING UN-SHADOWED POS =28m² / 35%

MAR. 2020

SUBJECT SITE UNIT 6 / 643-645 TOOPAK ROAD OORAK ROAD

TOORAK ROAD

TP APPLICATION

~ISSUED FOR~

NO CHANGE

ADDITIONAL SHADOWED POS=

POST-DEVELOPMENT UN-SHADOWED POS = NO CHANGE

2 STEPHENSON STREET CREMORNE VICTORIA 3121 AUSTRALIA INFO@PICCOLOARCHITECTURE.COM

WWW.PICCOLOARCHITECTURE.COM

PICCOLO PRCHIT

9429 0844

SUNSHADOW ANALYSIS SEMPTEMBER 22ND RED DENOTES ADDITIONAL OVERSHADOWING TO SURROUNDING

ТР07 в

1:500 @ A1  $\bigcirc$ 

EXISTING + PROPOSED 3-Dec-19 SHADOW CONDITION