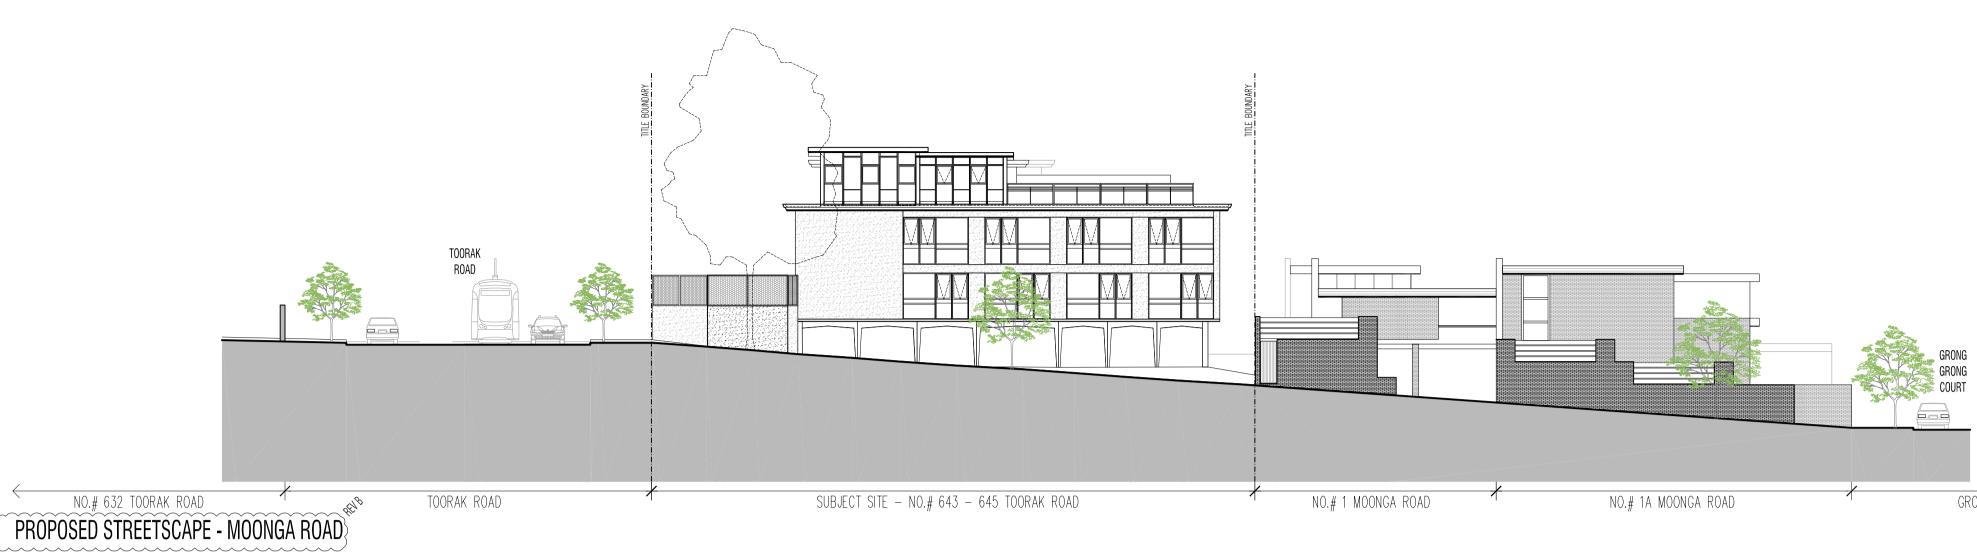

# NO.# 632 TOORAK ROAD EXISTING STREETSCAPE - MOONGA ROAD

Barris .

# TOORAK ROAD EXISTING STREETSCAPE - MOONGA ROAD

DO NOT SCALE PLANS, USE WRITTEN DIMENSIONS ONLY. THE BUILDER SHALL VERIFY ALL DIMENSIONS, LEVELS, SETBACKS AND SPECIFICATIONS PRIOR TO COMMENCING ANY WORKS OR ORDERING MATERIALS AND SHALL BE RESPONSIBLE FOR ENSURING THAT ALL BUILDING WORKS CONFORM TO THE BUILDING CODE OF AUSTRALIA, CURRENT AUSTRALIAN STANDARDS, BUILDING REGULATIONS, LOCAL BY-LAWS AND TOWN PLANNING REQUIREMENTS.REPORT AL DISCREPANCIES TO THIS OFFICE FOR CLARIFICATION.