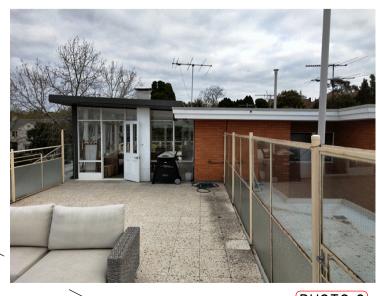

6/643-645 Toorak Road, Toorak

Date printed: 16/06/2020 Scale: 1:1126 Copyright State of Victoria. This publication is copyright. No part may be reproduced by any process except in accordance with the provisions of the Copyright Act 1968 (Cth) and for the purposes of Section 32 of the Sale of Land Act 1962 (Vic) or pursuant to a written agreement. The information is only valid at the time and in the form obtained from the LANDATA REGD TM System. The State of Victoria accepts no responsibility for any subsequent release, publication or reproduction of the information.

Street Address: UNIT 6 643-645 TOORAK ROAD TOORAK VIC 3142

6/643-645 TOORAK ROAD TOORAK, VIC 3142 VOL 9761 FOL 405

Client

KATHLEEN WARLOND

Project

PROPOSED RENOVATIONS

Details

Plan of Survey, Features and Levels

DO NOT SCALE PLANS, USE WRITTEN DIMENSIONS ONLY. THE BUILDER SHALL VERIFY ALL DIMENSIONS, LEVELS, SETBACKS AND SPECIFICATIONS PRIOR TO COMMENCING ANY WORKS OR ORDERING MATERIALS AND SHALL BE RESPONSIBLE FOR ENSURING THAT ALL BUILDING WORKS CONFORM TO THE BUILDING CODE OF AUSTRALIA, CURRENT AUSTRALIAN STANDARDS, BUILDING REGULATIONS, LOCAL BY-LAWS AND TOWN PLANNING REQUIREMENTS.REPORT AL DISCREPANCIES TO THIS OFFICE FOR CLARIFICATION.