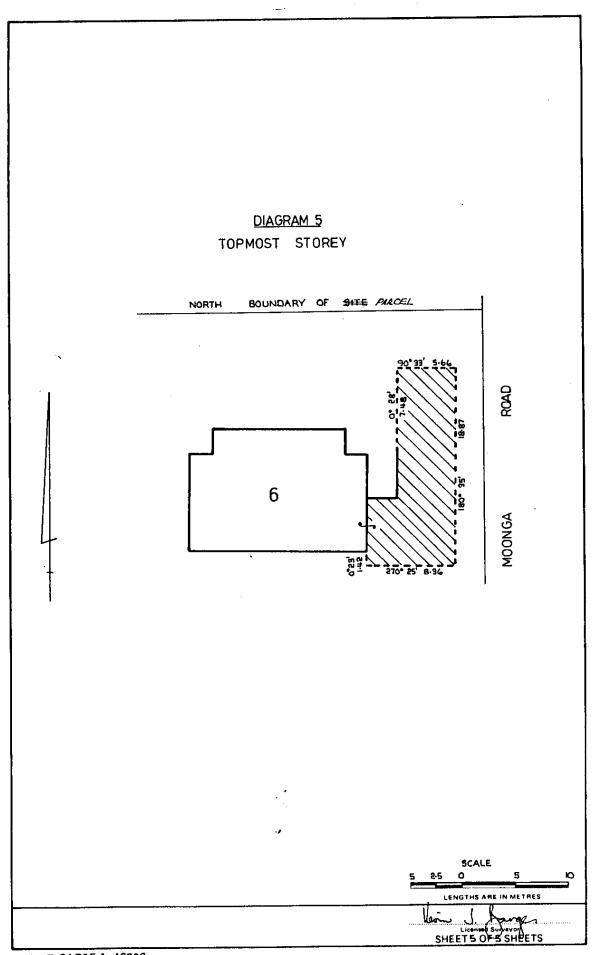

BOUNDARIES SHOWN AS CONTINUOUS LINES ARE DEFINED BY MEDIAN OF WALL BOUNDARIES SHOWN DASHED ARE DEFINED BY BEARING AND DISTANCE ONLY VISIBLE SERVICES ARE SHOWN ON THIS PLAN

County: BOURKE Parish: PRAHRAN **Crown** Portion: 19 (PART) Site Address: Certificate of Title: Last Plan Reference: UNIT 6 ON SP24717Q Surveyor: KENDAL JUDD Date of Survey: 30/09/2019

6/643-645 TOORAK ROAD TOORAK, VIC 3142 VOL 9761 FOL 405

Client

KATHLEEN WARLOND

Project

PROPOSED RENOVATIONS

Details

Plan of Survey, Features and Levels

DO NOT SCALE PLANS, USE WRITTEN DIMENSIONS ONLY. THE BUILDER SHALL VERIFY ALL DIMENSIONS, LEVELS, SETBACKS AND SPECIFICATIONS PRIOR TO COMMENCING ANY WORKS OR ORDERING MATERIALS AND SHALL BE RESPONSIBLE FOR ENSURING THAT ALL BUILDING WORKS CONFORM TO THE BUILDING CODE OF AUSTRALIA, CURRENT AUSTRALIAN STANDARDS, BUILDING REGULATIONS, LOCAL BY-LAWS AND TOWN PLANNING REQUIREMENTS.REPORT AL DISCREPANCIES TO THIS OFFICE FOR CLARIFICATION.