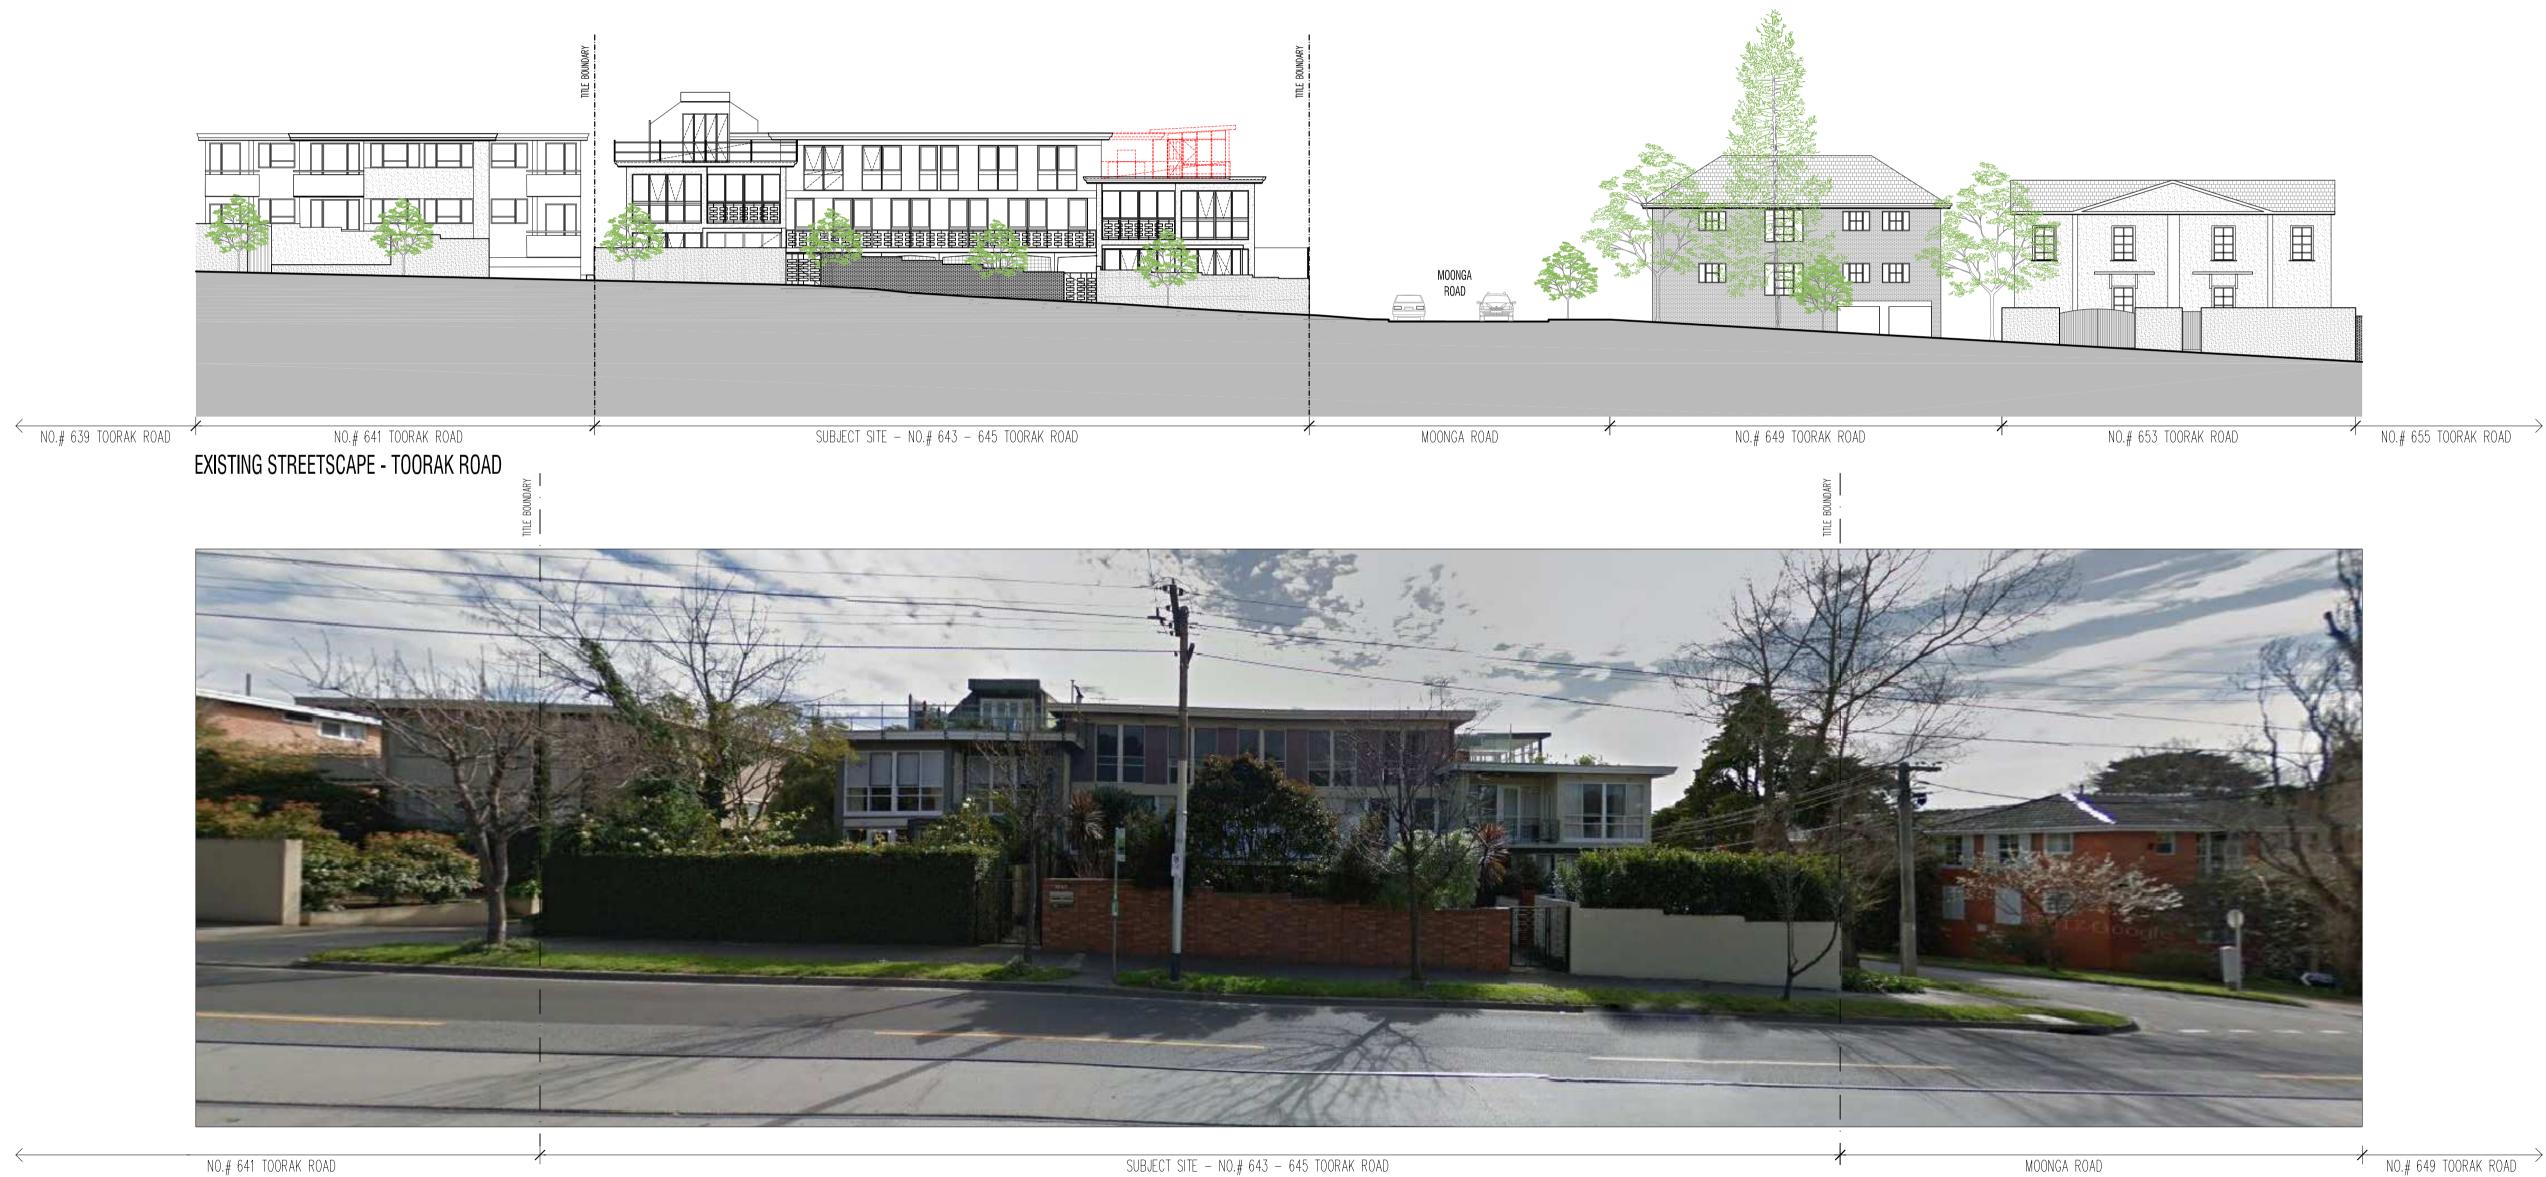

# ) 1:100 @ A1 171030 3-Dec-19 | EXISTING / DEMO PLANS + SITE PLAN

EXISTING STREETSCAPE - TOORAK ROAD

DESCRIPTION TOWN PLANNING APPLICATION TOWN PLANNING RFI RESPONSE SUBJECT SITE – NO.# 643 – 645 TOORAK ROAD