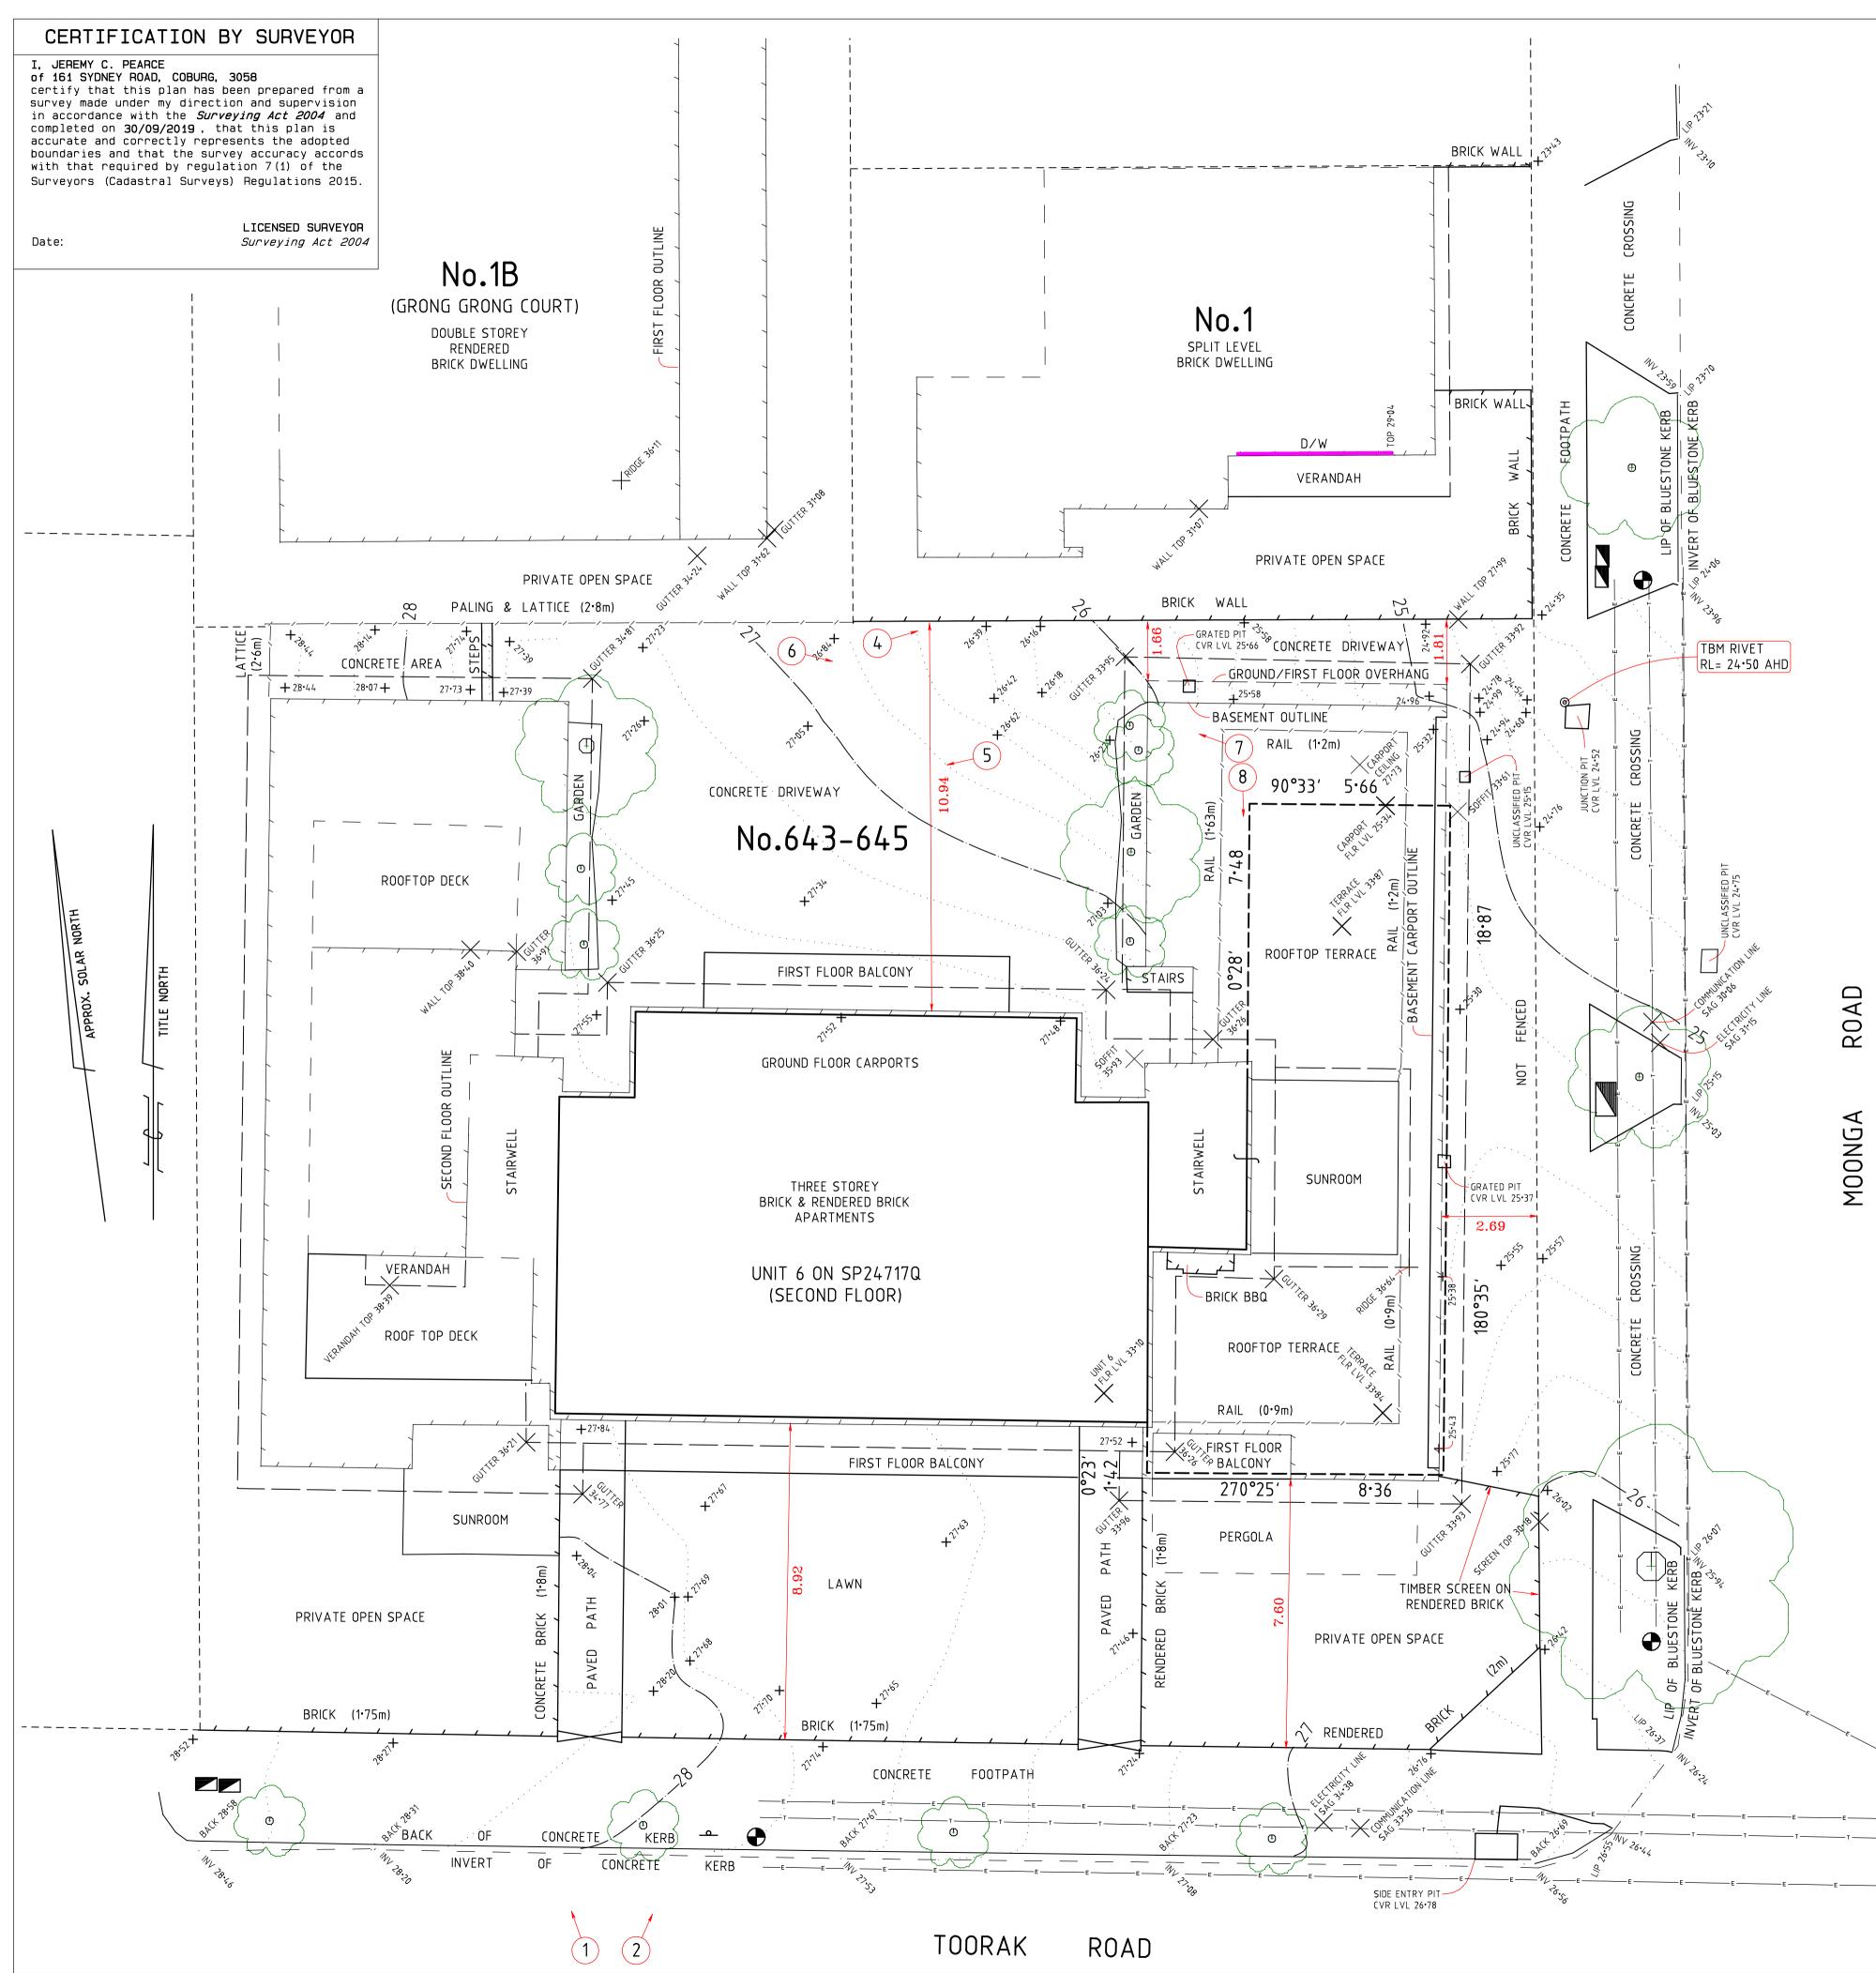

# Legend:

PHOTO NUMBER, LOCATION & DIRECTION OVERHEAD SUPPLY (ELECTRICITY) OVERHEAD SUPPLY (TELECOMMUNICATIONS) DIGITISED FROM AERIAL IMAGERY EAVE LINE

STREET SIGN ELECTRICITY POLE TELEPHONE PIT GATE UPPER DOOR/WINDOW

# Notations:

LEVELS SHOWN THUS  $+ \overset{\sim}{\mathcal{V}}$  ARE TO THE AUSTRALIAN HEIGHT DATUM IN METRES BASED ON GPSNET OBSERVATIONS

CONTOUR INTERVAL IS 0.20 METRES LAND IN THIS PLAN IS AFFECTED BY ONE (OR MORE) OWNER'S CORPORATION(S) FOR VERTICAL BOUNDARIES OF LAND SEE TITLE DIAGRAM FENCING SHOWN IS TO SCALE TITLE BOUNDARIES REPRESENTED BY THICK LINES ARE TO MEDIAN OF WALLS

BOUNDARIES SHOWN AS CONTINUOUS LINES ARE DEFINED BY MEDIAN OF WALL BOUNDARIES SHOWN DASHED ARE DEFINED BY BEARING AND DISTANCE ONLY VISIBLE SERVICES ARE SHOWN ON THIS PLAN

County: BOURKE Parish: PRAHRAN **Crown** Portion: 19 (PART) Site Address: Certificate of Title: Last Plan Reference: UNIT 6 ON SP24717Q Surveyor: KENDAL JUDD Date of Survey: 30/09/2019

6/643-645 TOORAK ROAD TOORAK, VIC 3142 VOL 9761 FOL 405

Client

KATHLEEN WARLOND

Project

PROPOSED RENOVATIONS

Details

Plan of Survey, Features and Levels

DO NOT SCALE PLANS, USE WRITTEN DIMENSIONS ONLY. THE BUILDER SHALL VERIFY ALL DIMENSIONS, LEVELS, SETBACKS AND SPECIFICATIONS PRIOR TO COMMENCING ANY WORKS OR ORDERING MATERIALS AND SHALL BE RESPONSIBLE FOR ENSURING THAT ALL BUILDING WORKS CONFORM TO THE BUILDING CODE OF AUSTRALIA, CURRENT AUSTRALIAN STANDARDS, BUILDING REGULATIONS, LOCAL BY-LAWS AND TOWN PLANNING REQUIREMENTS.REPORT AL DISCREPANCIES TO THIS OFFICE FOR CLARIFICATION.