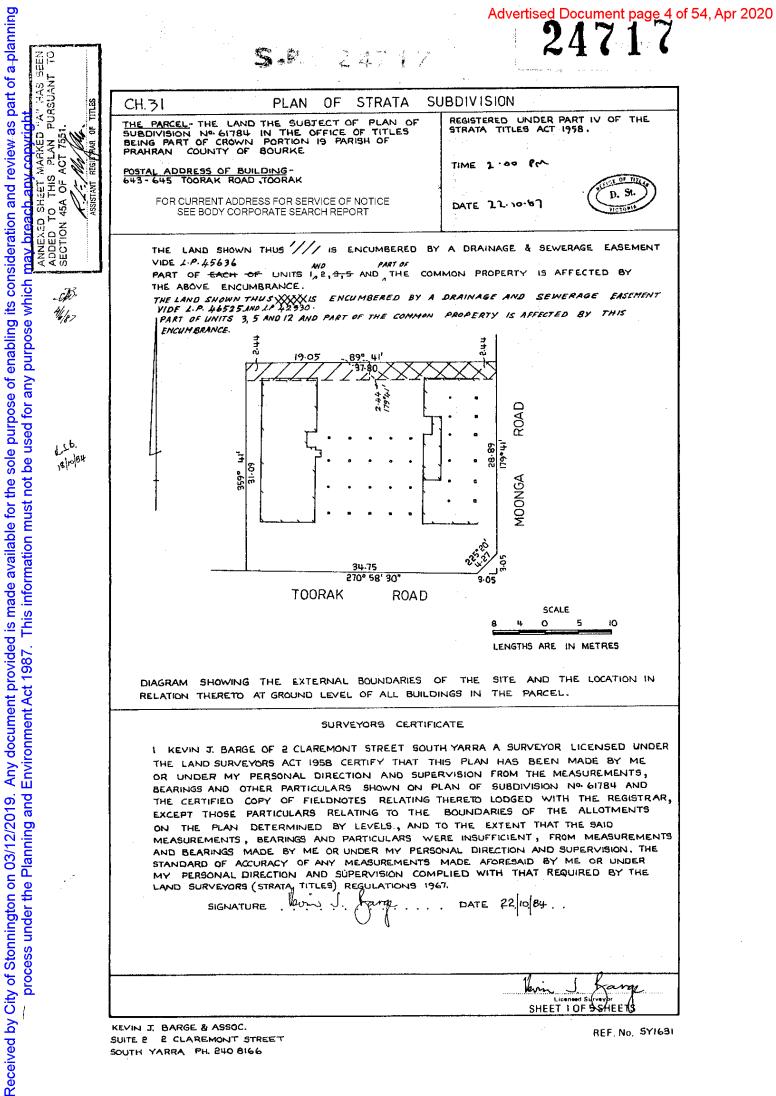

### LAND DESCRIPTION

Lot 6 on Registered Plan of Strata Subdivision 024717Q.

#### DIAGRAM LOCATION

SEE SP024717Q FOR FURTHER DETAILS AND BOUNDARIES