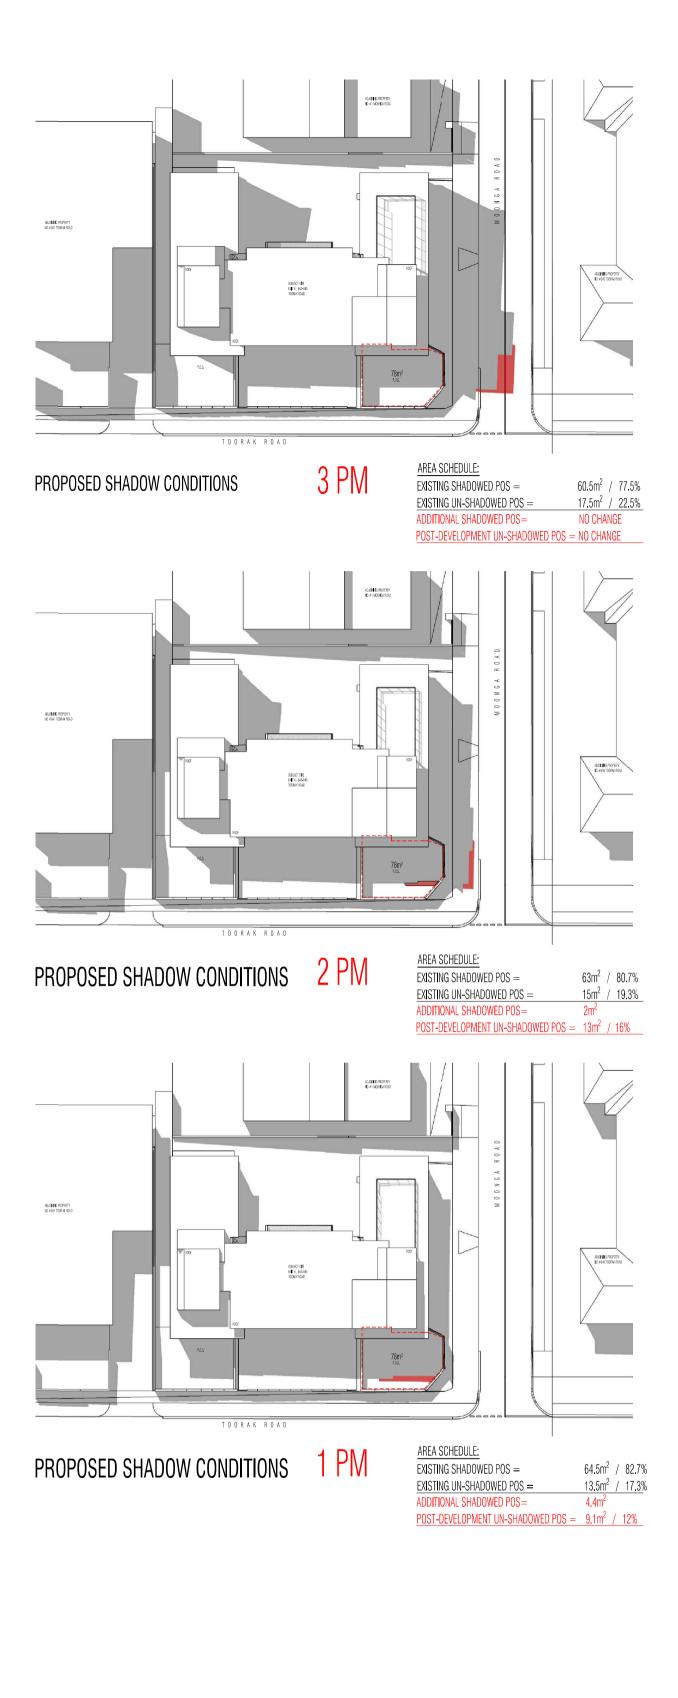

ABJOINING PROPERTY NO #641 TOORAK ROAD

ADJOINNE PROPERTY NO VEAS TOORAK ROAD SUBLECT SITE UNIT 6 / 643-645 TEORAM REMO TOORAK ROAD  $\frac{\text{AREA SCHEDULE:}}{\text{EXISTING SHADOWED POS}} = 60.5 \text{m}^2 / 77.5\%$ 12 PM EXISTING SHADOW CONDITIONS EXISTING UN-SHADOWED POS =  $17.5m^2$  / 22.5% ADJOINING PROPERTY NO #641 TODRAK ROAD ADJO MINE PROPERTY NO WEAR TOORNE ROAD SUBJECT SITE UNIT 6 / 643-645 O O R A K R O A D <u>AREA SCHEDULE:</u> EXISTING SHADOWED POS = 11 AM EXISTING SHADOW CONDITIONS 56.5m<sup>2</sup> / 72% <u>21.5m² / 27.5%</u> EXISTING UN-SHADOWED POS = ADUCINING PROPERTY NO #641 TOORAK ROAD SUBJECT SITE UNIT 6 / 643-645 OORAK ROAD AREA SCHEDULE: 10 AM EXISTING SHADOW CONDITIONS EXISTING SHADOWED POS = 53m² / 68% EXISTING UN-SHADOWED POS =  $24.5m^2 / 32\%$ ADUC**ININ**G PROPERTY ND #641 TOORAK ROAD SUBJECT SITE UNIT 6./643-645 ORAK ROAD AREA SCHEDULE: EXISTING SHADOWED POS = 9 AN EXISTING SHADOW CONDITIONS 50m² / 64% EXISTING UN-SHADOWED POS =28m² / 35%

MAR. 2020

SUBJECT SITE UNIT 6 / 643-645 TOOPAK ROAD OORAK ROAD

TOORAK ROAD

TP APPLICATION

~ISSUED FOR~

NO CHANGE

ADDITIONAL SHADOWED POS=

POST-DEVELOPMENT UN-SHADOWED POS = NO CHANGE