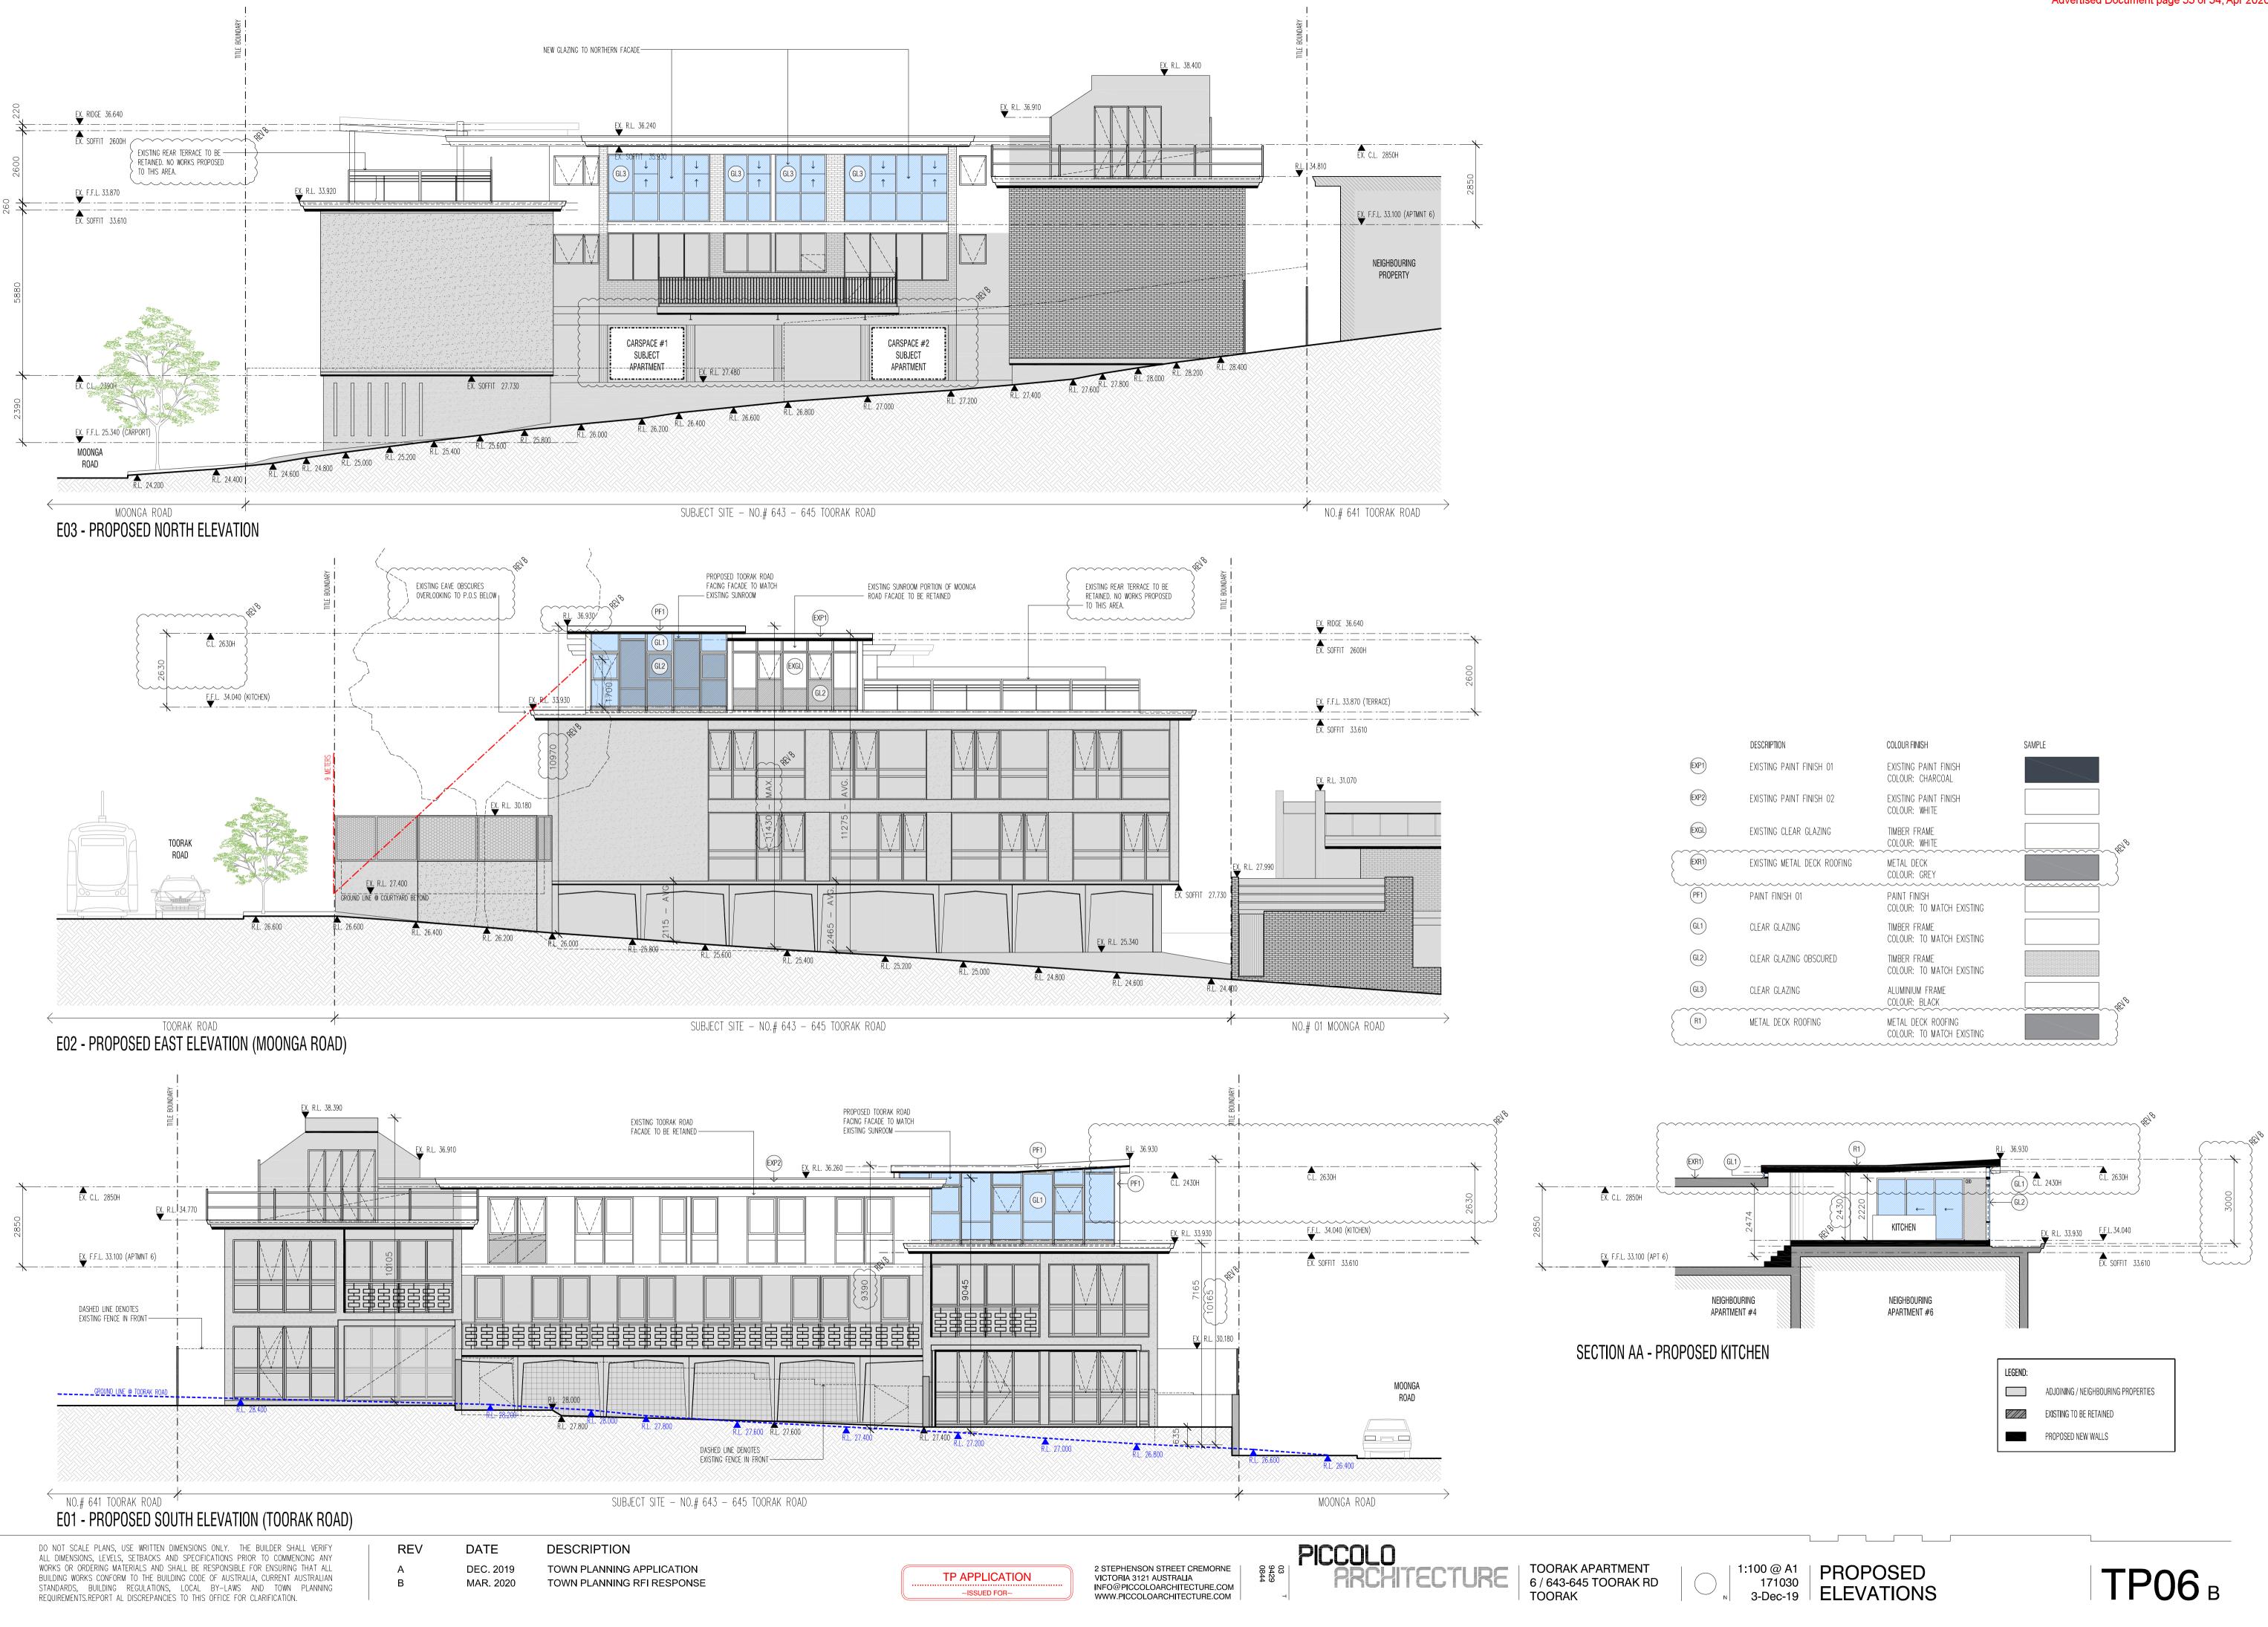

TOORAK APARTMENT 6 / 643-645 TOORAK RD TOORAK

URE

1:100 @ A1

171030 3-Dec-19 PLANS

PROPOSED

**TP05** B

|      | DESCRIPTION                 | COLOUR FINISH                                   | SAMPLE                                 |
|------|-----------------------------|-------------------------------------------------|----------------------------------------|
| XP1  | EXISTING PAINT FINISH 01    | EXISTING PAINT FINISH<br>COLOUR: CHARCOAL       |                                        |
| XP2  | EXISTING PAINT FINISH 02    | EXISTING PAINT FINISH<br>COLOUR: WHITE          |                                        |
| XGL  | EXISTING CLEAR GLAZING      | TIMBER FRAME<br>COLOUR: WHITE                   | ~~~~~~~~~~~~~~~~~~~~~~~~~~~~~~~~~~~~~~ |
| XR1  | EXISTING METAL DECK ROOFING | METAL DECK<br>COLOUR: GREY                      |                                        |
| PF1  | PAINT FINISH 01             | PAINT FINISH<br>COLOUR: TO MATCH EXISTING       |                                        |
| GL1  | CLEAR GLAZING               | TIMBER FRAME<br>COLOUR: TO MATCH EXISTING       |                                        |
| GL2  | CLEAR GLAZING OBSCURED      | TIMBER FRAME<br>COLOUR: TO MATCH EXISTING       |                                        |
| GL3) | CLEAR GLAZING               | ALUMINIUM FRAME<br>COLOUR: BLACK                |                                        |
| R1   | METAL DECK ROOFING          | METAL DECK ROOFING<br>COLOUR: TO MATCH EXISTING |                                        |
|      |                             |                                                 |                                        |