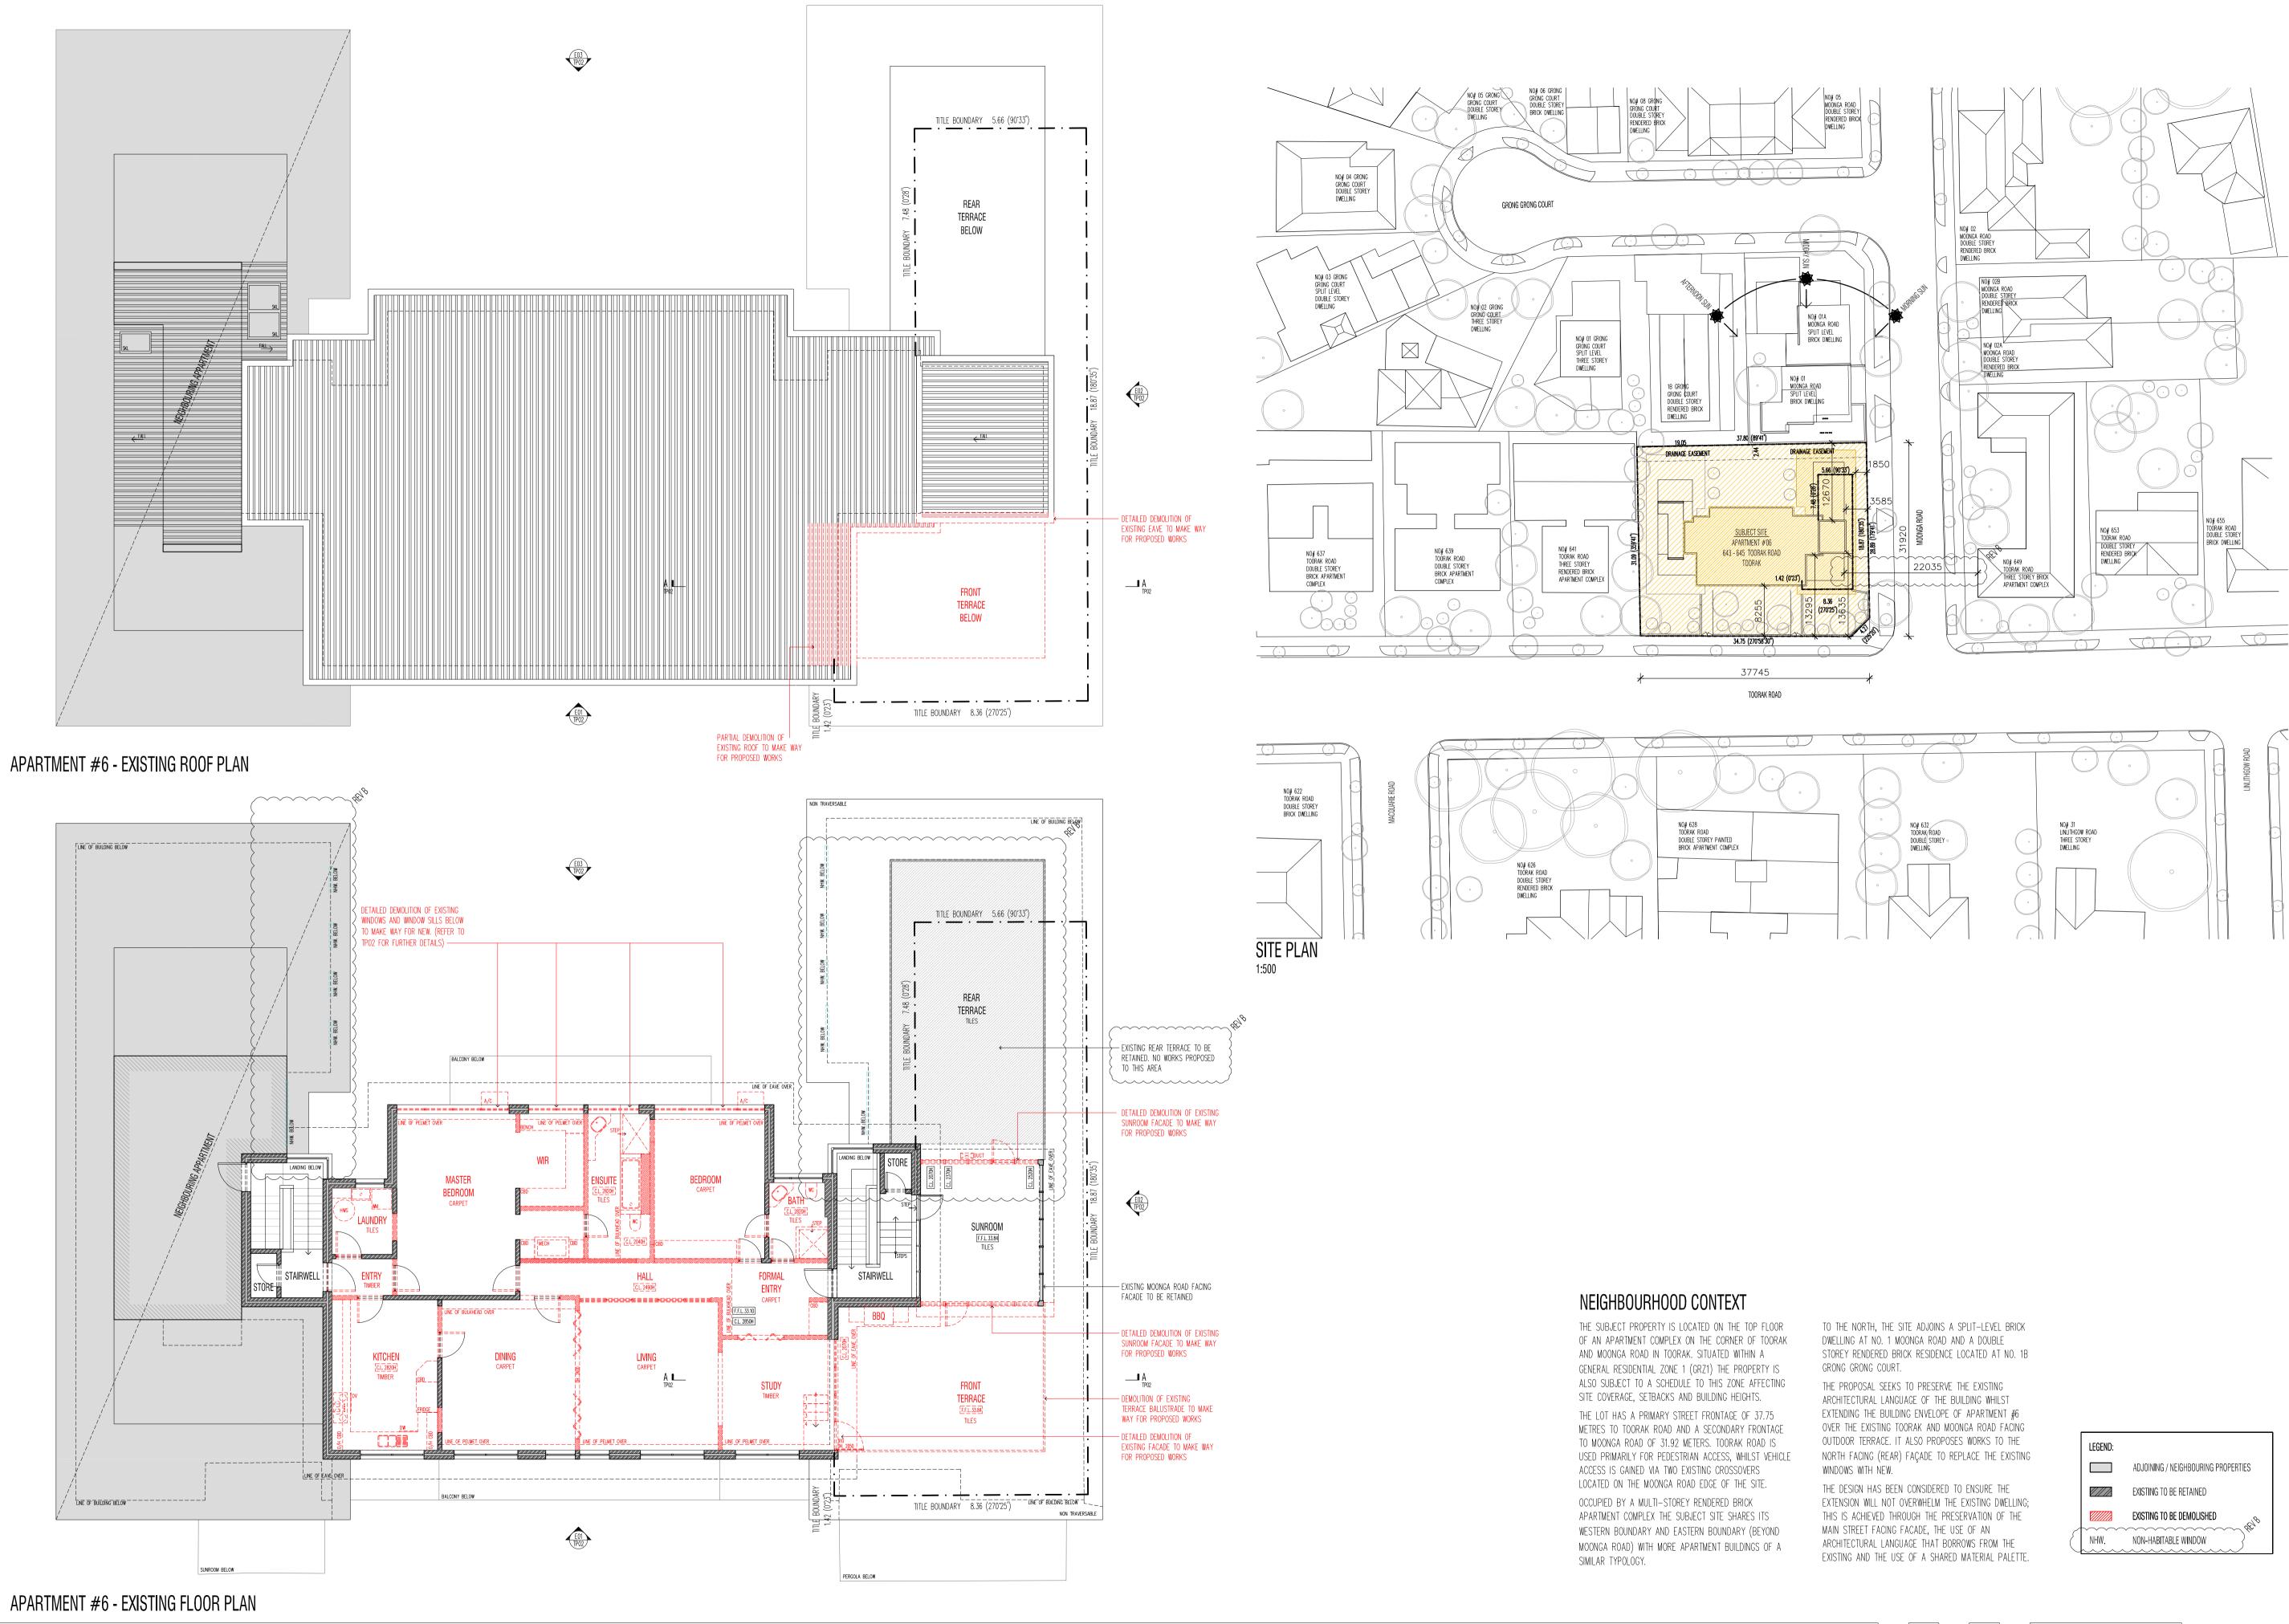

# ) 1:100 @ A1 171030 3-Dec-19 | EXISTING / DEMO PLANS + SITE PLAN

EXISTING STREETSCAPE - TOORAK ROAD

DESCRIPTION TOWN PLANNING APPLICATION TOWN PLANNING RFI RESPONSE SUBJECT SITE – NO.# 643 – 645 TOORAK ROAD