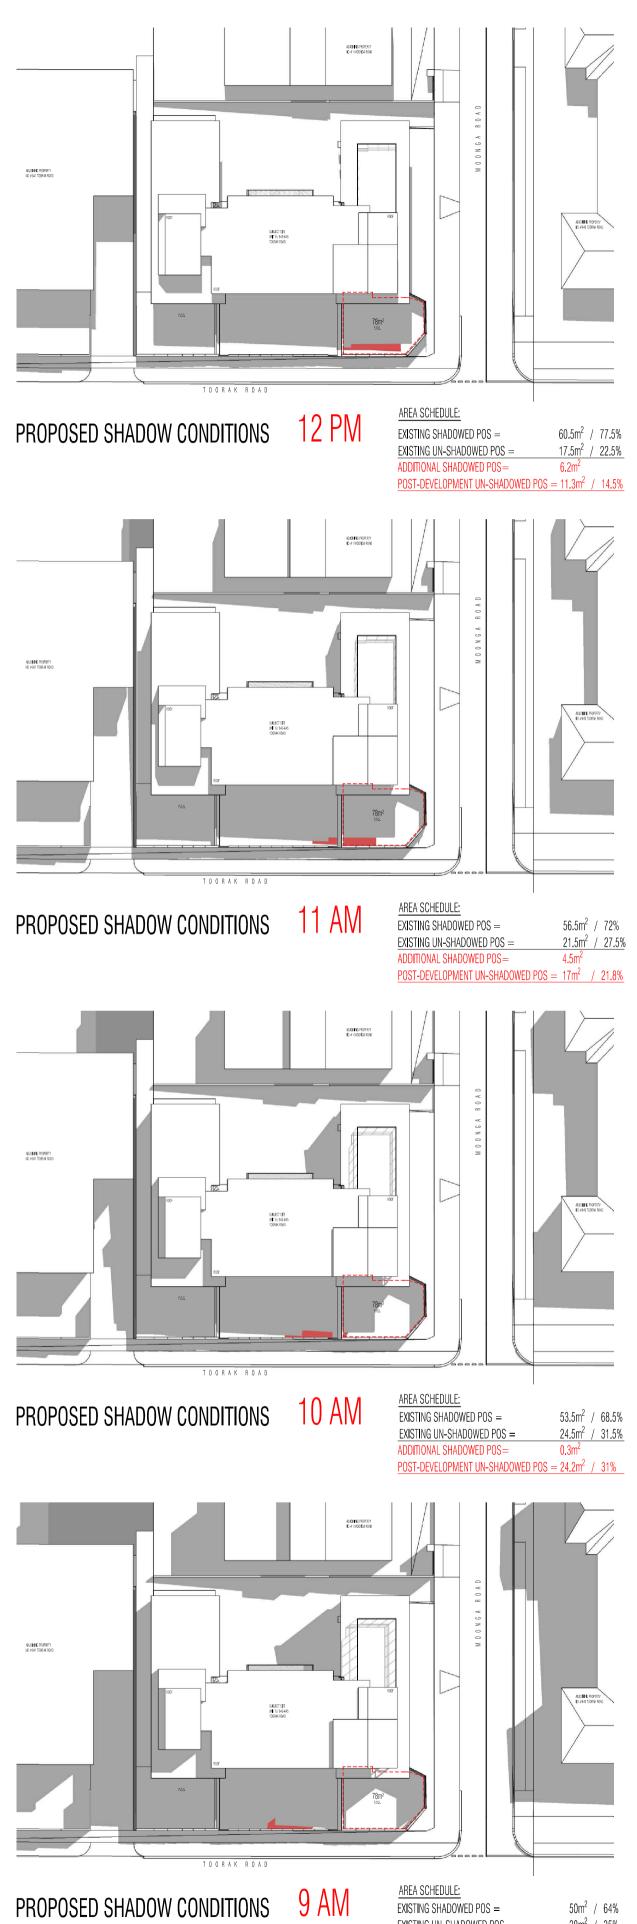

ABJOINING PROPERTY NO #641 TOORAK ROAD

ADJOINNE PROPERTY NO VEAS TOORAK ROAD SUBLECT SITE UNIT 6 / 643-645 TEORAM REMO TOORAK ROAD  $\frac{\text{AREA SCHEDULE:}}{\text{EXISTING SHADOWED POS}} = 60.5 \text{m}^2 / 77.5\%$ 12 PM EXISTING SHADOW CONDITIONS EXISTING UN-SHADOWED POS =  $17.5m^2$  / 22.5% ADJOINING PROPERTY NO #641 TODRAK ROAD ADJO MINE PROPERTY NO WEAR TOORNE ROAD SUBJECT SITE UNIT 6 / 643-645 O O R A K R O A D <u>AREA SCHEDULE:</u> EXISTING SHADOWED POS = 11 AM EXISTING SHADOW CONDITIONS 56.5m<sup>2</sup> / 72% <u>21.5m² / 27.5%</u> EXISTING UN-SHADOWED POS = ADUCINING PROPERTY NO #641 TOORAK ROAD SUBJECT SITE UNIT 6 / 643-645 OORAK ROAD AREA SCHEDULE: 10 AM EXISTING SHADOW CONDITIONS EXISTING SHADOWED POS = 53m² / 68% EXISTING UN-SHADOWED POS =  $24.5m^2 / 32\%$ ADUC**ININ**G PROPERTY ND #641 TOORAK ROAD SUBJECT SITE UNIT 6./643-645 ORAK ROAD AREA SCHEDULE: EXISTING SHADOWED POS = 9 AN EXISTING SHADOW CONDITIONS 50m² / 64% EXISTING UN-SHADOWED POS =28m² / 35%

MAR. 2020

SUBJECT SITE UNIT 6 / 643-645 TOOPAK ROAD OORAK ROAD

TOORAK ROAD

TP APPLICATION

~ISSUED FOR~

NO CHANGE

ADDITIONAL SHADOWED POS=

POST-DEVELOPMENT UN-SHADOWED POS = NO CHANGE

2 STEPHENSON STREET CREMORNE VICTORIA 3121 AUSTRALIA INFO@PICCOLOARCHITECTURE.COM

WWW.PICCOLOARCHITECTURE.COM

PICCOLO PRCHIT

9429 0844

SUNSHADOW ANALYSIS SEMPTEMBER 22ND RED DENOTES ADDITIONAL OVERSHADOWING TO SURROUNDING

ТР07 в

1:500 @ A1  $\bigcirc$ 

EXISTING + PROPOSED 3-Dec-19 SHADOW CONDITION