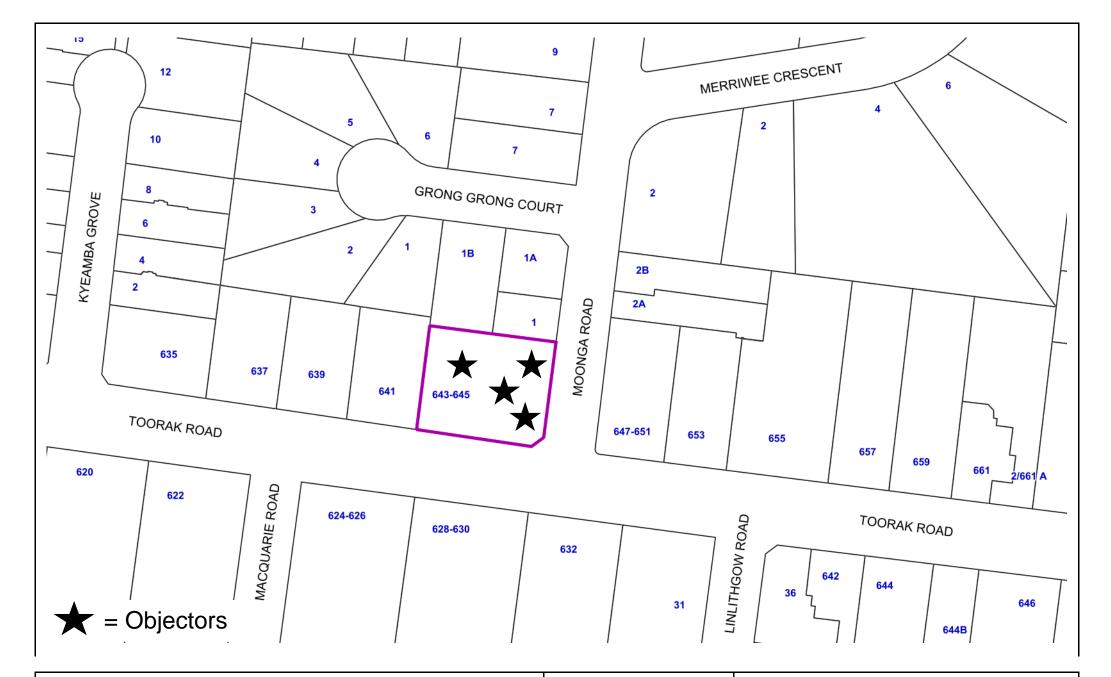

### LAND DESCRIPTION

Lot 6 on Registered Plan of Strata Subdivision 024717Q.

#### DIAGRAM LOCATION

SEE SP024717Q FOR FURTHER DETAILS AND BOUNDARIES

#### OWNERS CORPORATIONS

The land in this folio is affected by OWNERS CORPORATION PLAN NO. SP024717Q

DOCUMENT END