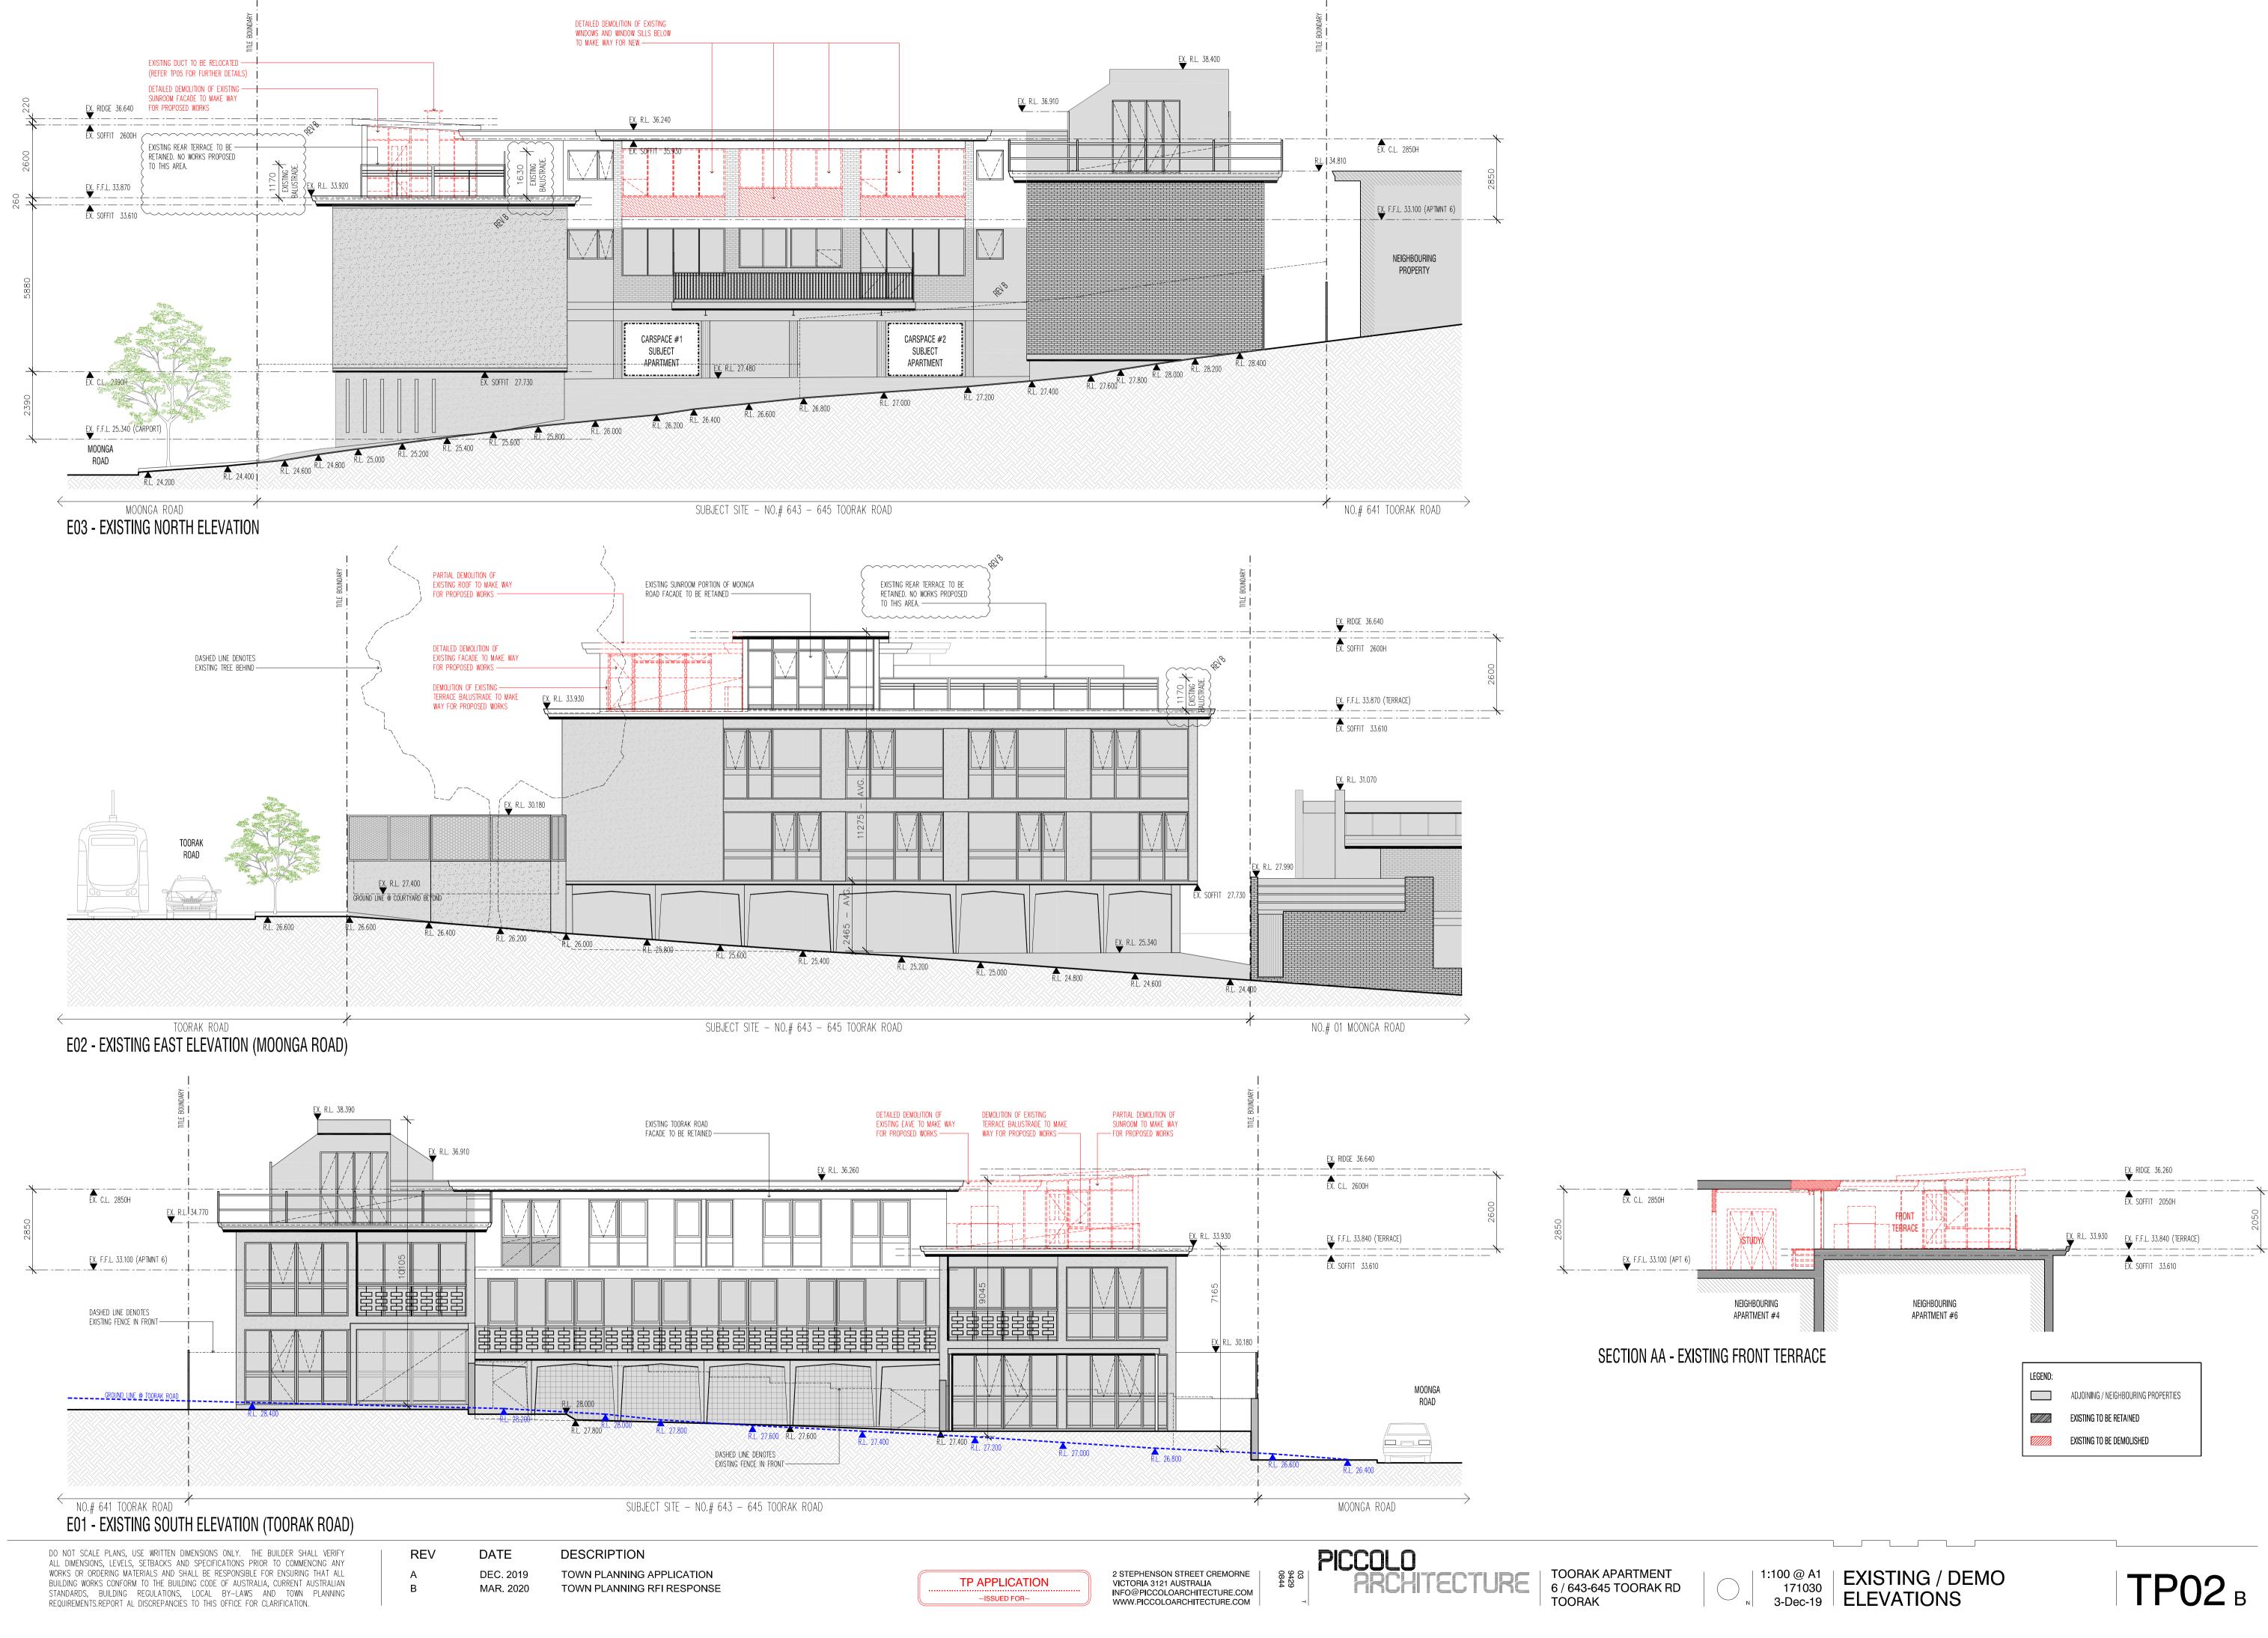

# ) 1:100 @ A1 171030 3-Dec-19 | EXISTING / DEMO PLANS + SITE PLAN

EXISTING STREETSCAPE - TOORAK ROAD

DESCRIPTION TOWN PLANNING APPLICATION TOWN PLANNING RFI RESPONSE SUBJECT SITE – NO.# 643 – 645 TOORAK ROAD