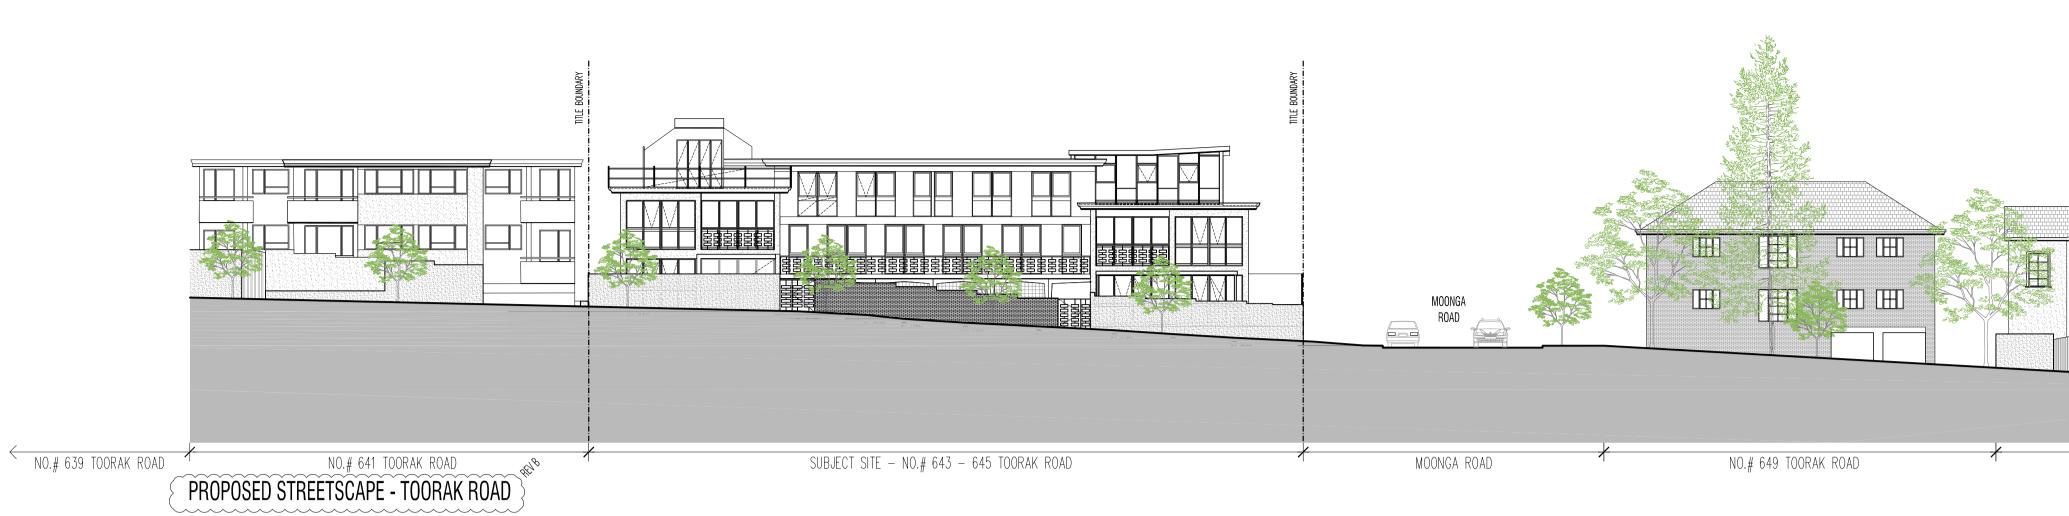

# ) 1:100 @ A1 171030 3-Dec-19 | EXISTING / DEMO PLANS + SITE PLAN

EXISTING STREETSCAPE - TOORAK ROAD

DESCRIPTION TOWN PLANNING APPLICATION TOWN PLANNING RFI RESPONSE SUBJECT SITE – NO.# 643 – 645 TOORAK ROAD