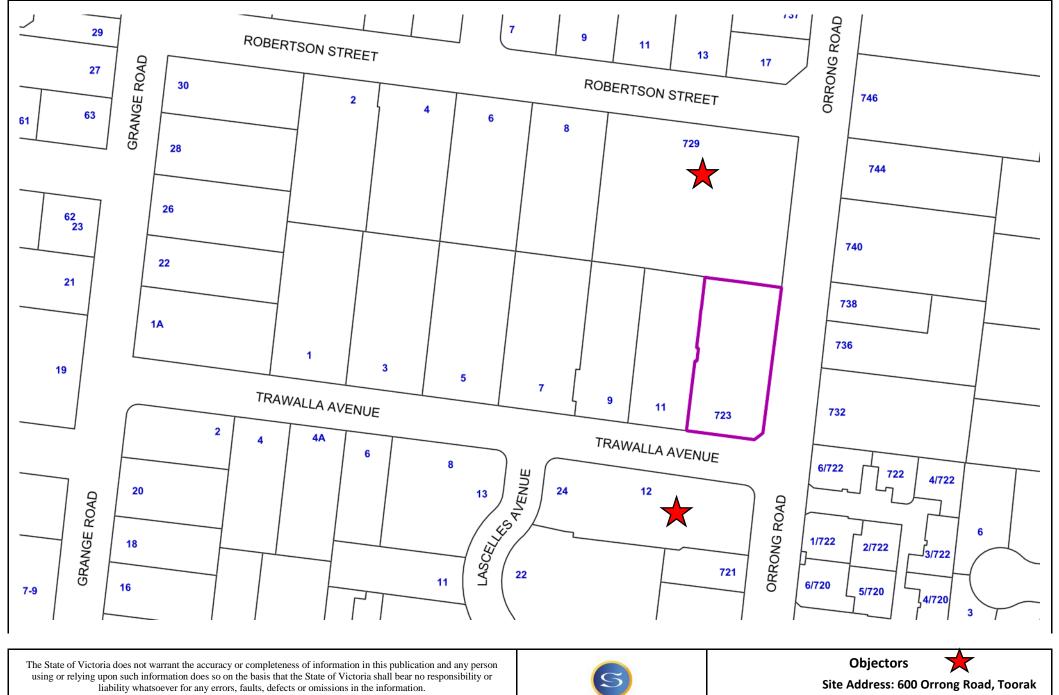

## STREETSCAPE 03

NO: DATE: REVISION:

A 30.07.2019 ISSUED FOR PLANNING PERI IT

B 14.11.2019 ISSUED FOR PLANNING PERI IT

C 26.11.2019 ISSUED FOR PLANNING PERI IT

PROPOSED PENTHOUSE & REFURBISHMENT WORKS 723 ORRONG RD, TOORAK

STREETSCAPE PHOTOGRAPHS

CANDOR GROUP

VIEW 01 SCALE: N.T.S

VIEW 02 SCALE: N.T.S

VIEW 03 SCALE: N.T.S

VIEW 04

| IEW |                                                                                                                                                                                                                                                                                                                                                                                                                                                         |            |                       | S      |     |       |
|-----|---------------------------------------------------------------------------------------------------------------------------------------------------------------------------------------------------------------------------------------------------------------------------------------------------------------------------------------------------------------------------------------------------------------------------------------------------------|------------|-----------------------|--------|-----|-------|
|     | NO:                                                                                                                                                                                                                                                                                                                                                                                                                                                     | DATE:      | REVISION:             |        | BY: | CHK:  |
|     | Α                                                                                                                                                                                                                                                                                                                                                                                                                                                       | 30.07.2019 | ISSUED FOR PLANNING P | ERI IT | PΥ  | EL/TT |
|     | В                                                                                                                                                                                                                                                                                                                                                                                                                                                       | 14.11.2019 | ISSUED FOR PLANNING P | ERI    | A   | EL/TT |
|     | С                                                                                                                                                                                                                                                                                                                                                                                                                                                       | 26.11.2019 | ISSUED FOR PLANNING P | ERMIT  | FA  | EL/TT |
|     | All areas indicated are indicative for design and planning purposes only and should not be used for any contractual reasons without verification by a licensed surveyor or further design development being completed.  Watson Young Architects Pty Ltd 8 Grattan Street Prahran Victoria 3181 Au ralia ACN: 111398700 T 03 9516 8555 info@watsonyoung.com.au www.watsonyoung.com.au © Watson Young Architects. This drawing is protected by copyright. |            |                       |        |     |       |
|     |                                                                                                                                                                                                                                                                                                                                                                                                                                                         |            |                       |        |     |       |