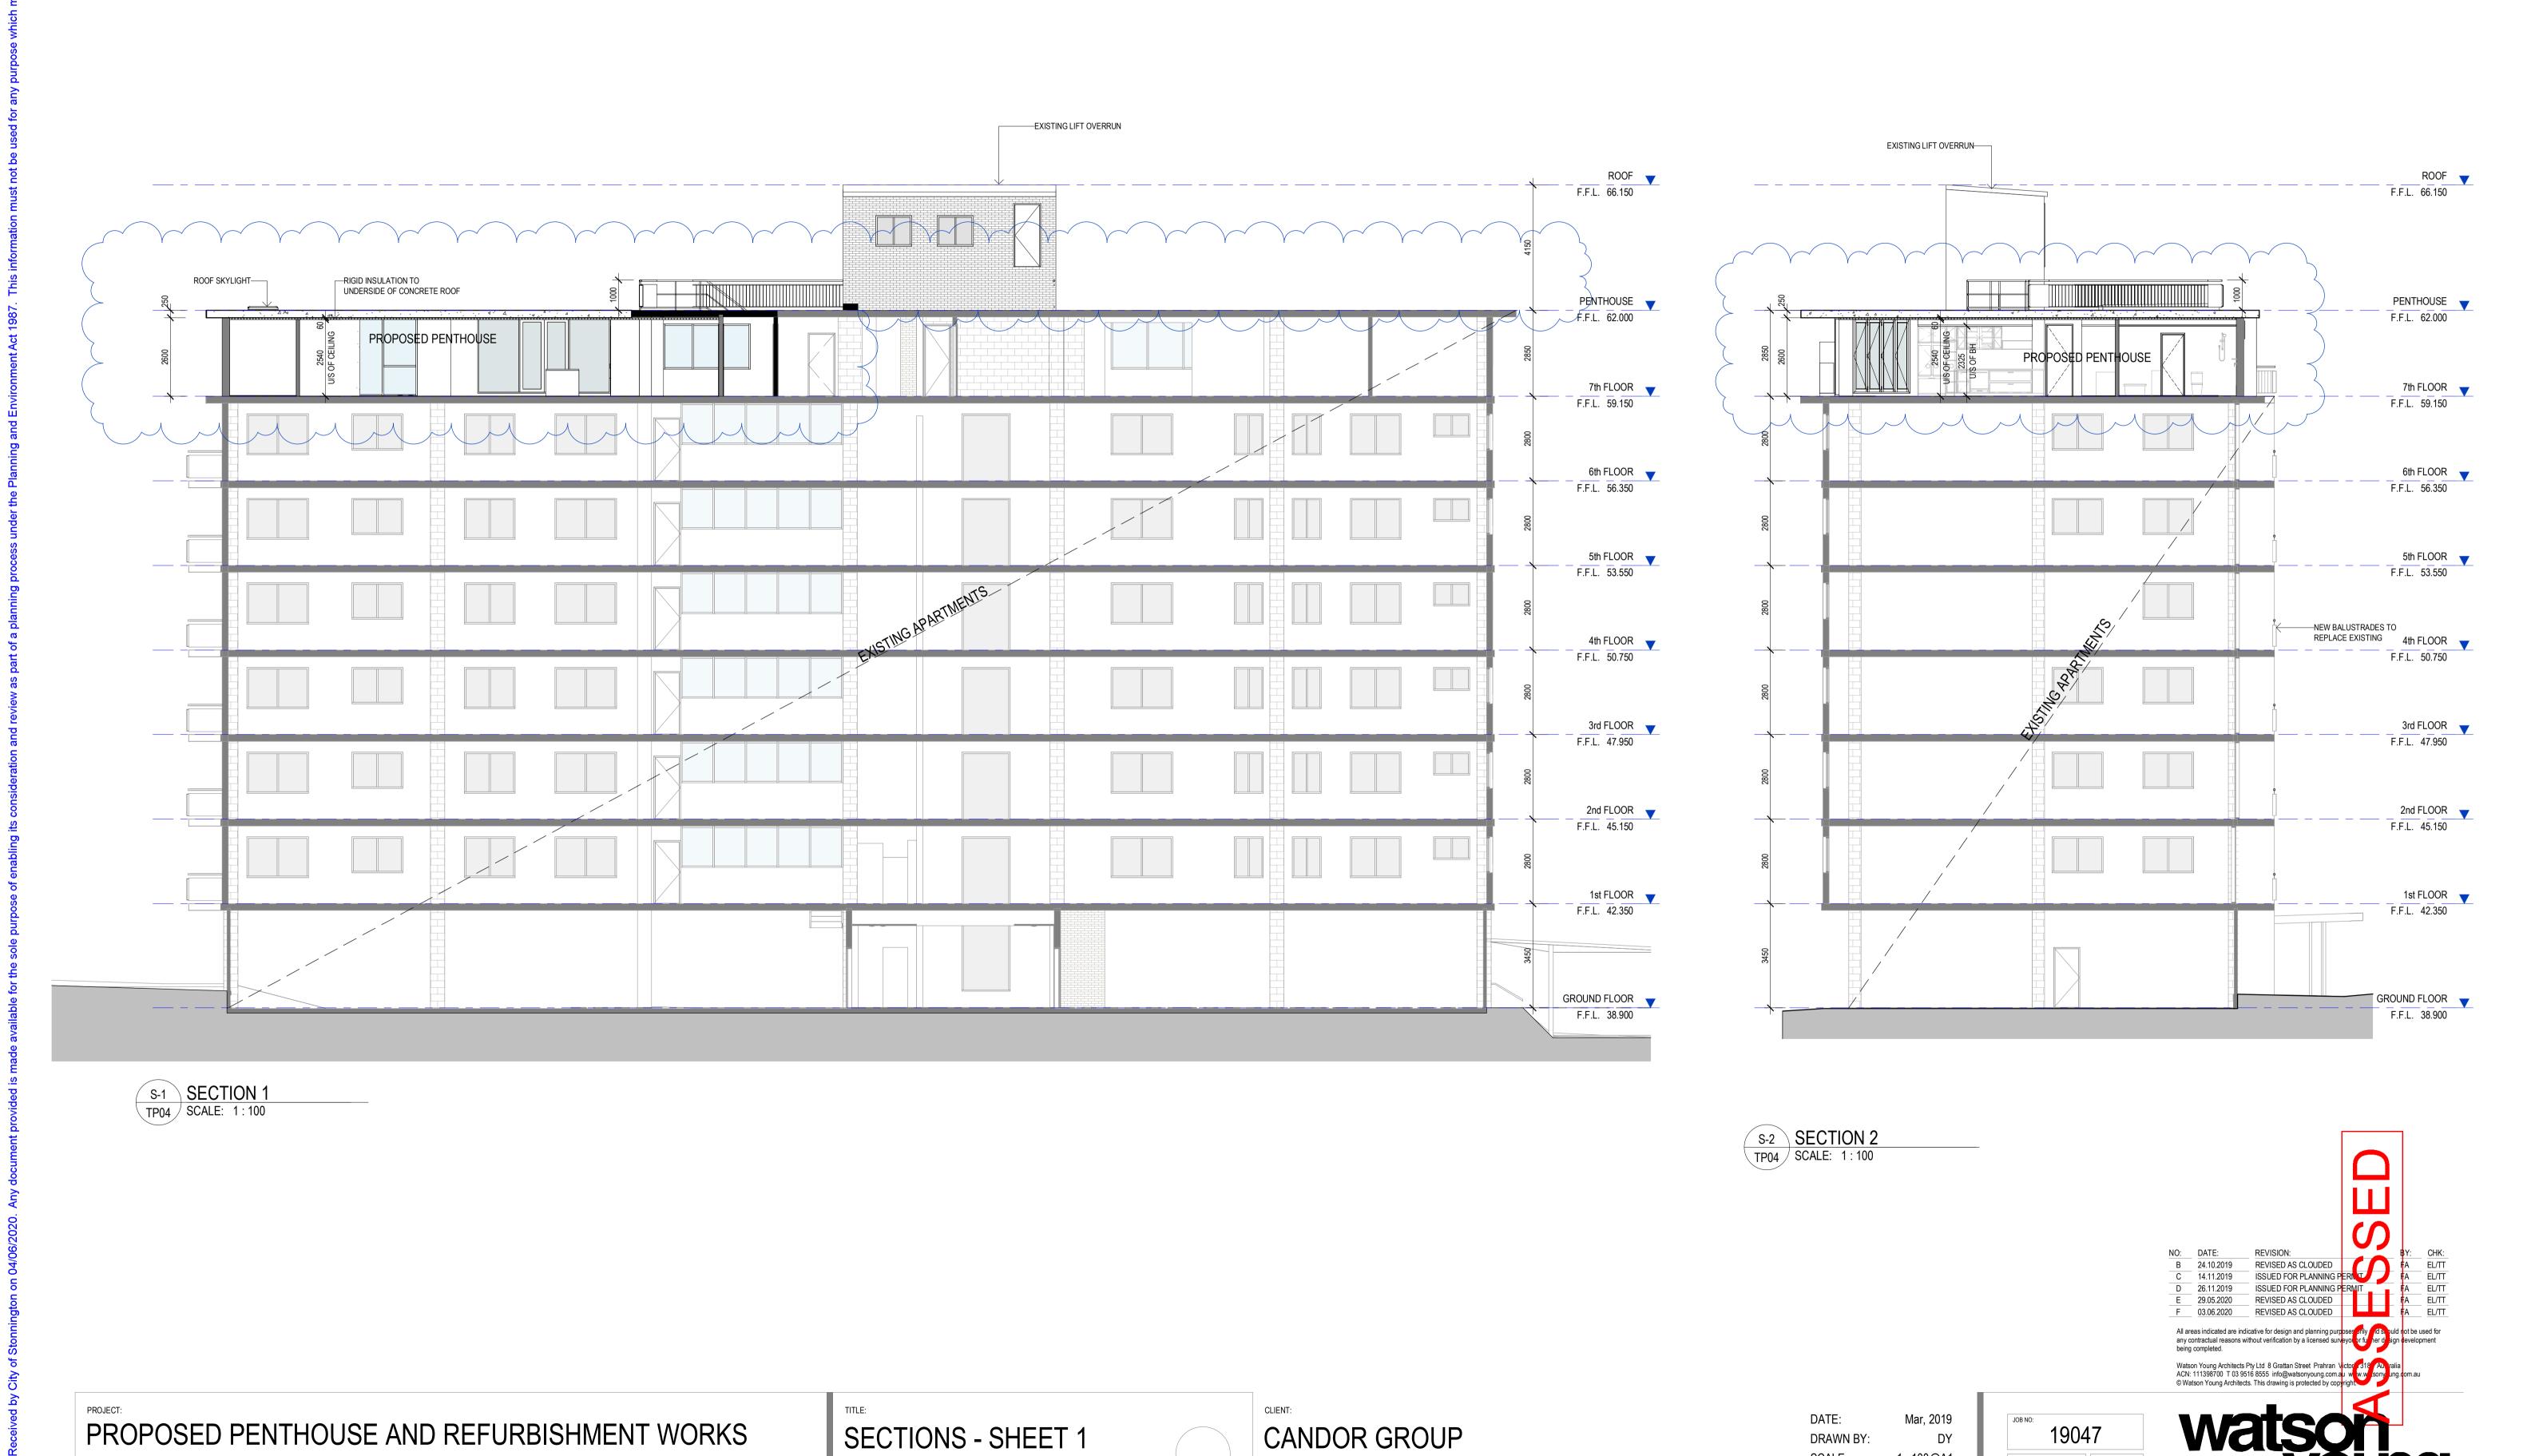

NO: DATE:
A 30.07.2019
B 24.10.2019
7 14.11.2019
26.11.2019
15

ELEVATIONS - EXISTING - SHEET 1

CANDOR GROUP

DATE: Mar, 2019
DRAWN BY: DY
SCALE: 1:100 @A1
SCALE: 1:200 @A3

19047

DRAWING NO: TP06

TP06

REVISION: C

**ELEVATIONS - EXISTING -**SHEET 2

CANDOR GROUP

| ГЕ:     | Mar, 2019 |   |
|---------|-----------|---|
| AWN BY: | MK        |   |
| ALE:    | 1:100@A1  |   |
| ALE:    | 1:200 @A3 | 1 |

TP07

NO: DATE: 30.07.2019 14.11.2019

REVISED AS CLOUDED

NO: DATE: 30.07.2019

24.10.2019

C 14.11.2019 D 26.11.2019

**ELEVATIONS - EXISTING -**SHEET 3

CANDOR GROUP

DATE: Mar, 2019 1:100@A1 SCALE: 1 : 200 @A3 SCALE:

TP08 REVISION: