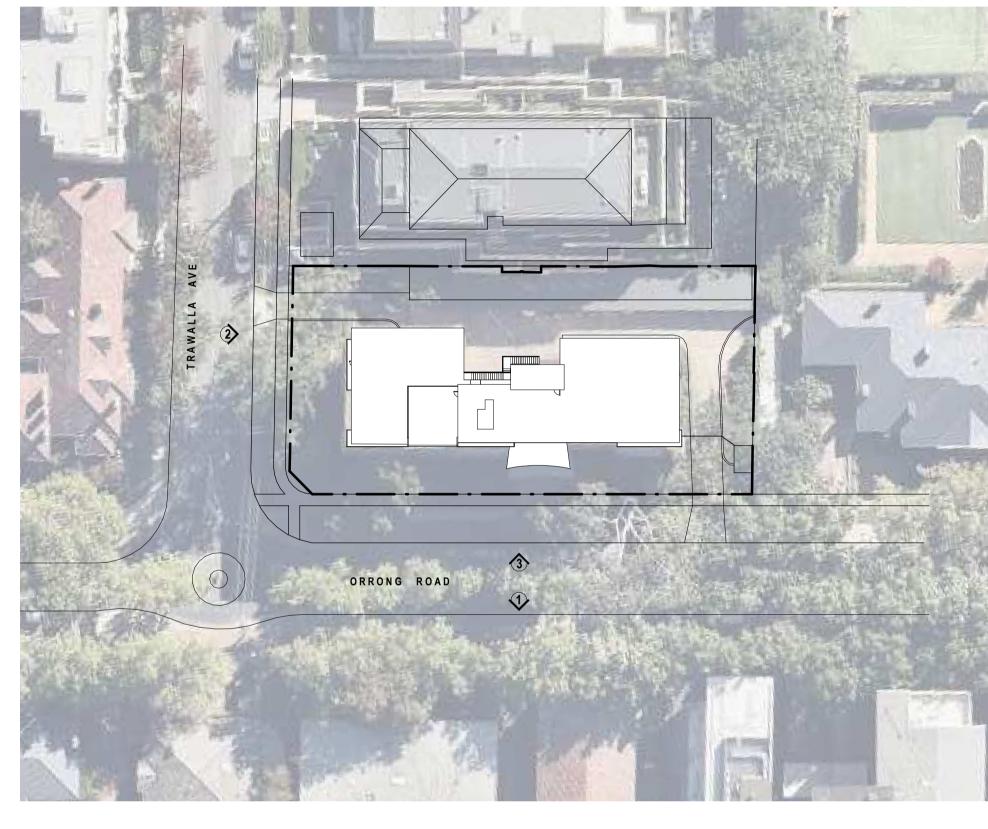

Scale: 1:1500

KEY PLAN SCALE: 1:500

## STREETSCAPE 03

NO: DATE: REVISION:

A 30.07.2019 ISSUED FOR PLANNING PERI IT

B 14.11.2019 ISSUED FOR PLANNING PERI IT

C 26.11.2019 ISSUED FOR PLANNING PERI IT

PROPOSED PENTHOUSE & REFURBISHMENT WORKS 723 ORRONG RD, TOORAK