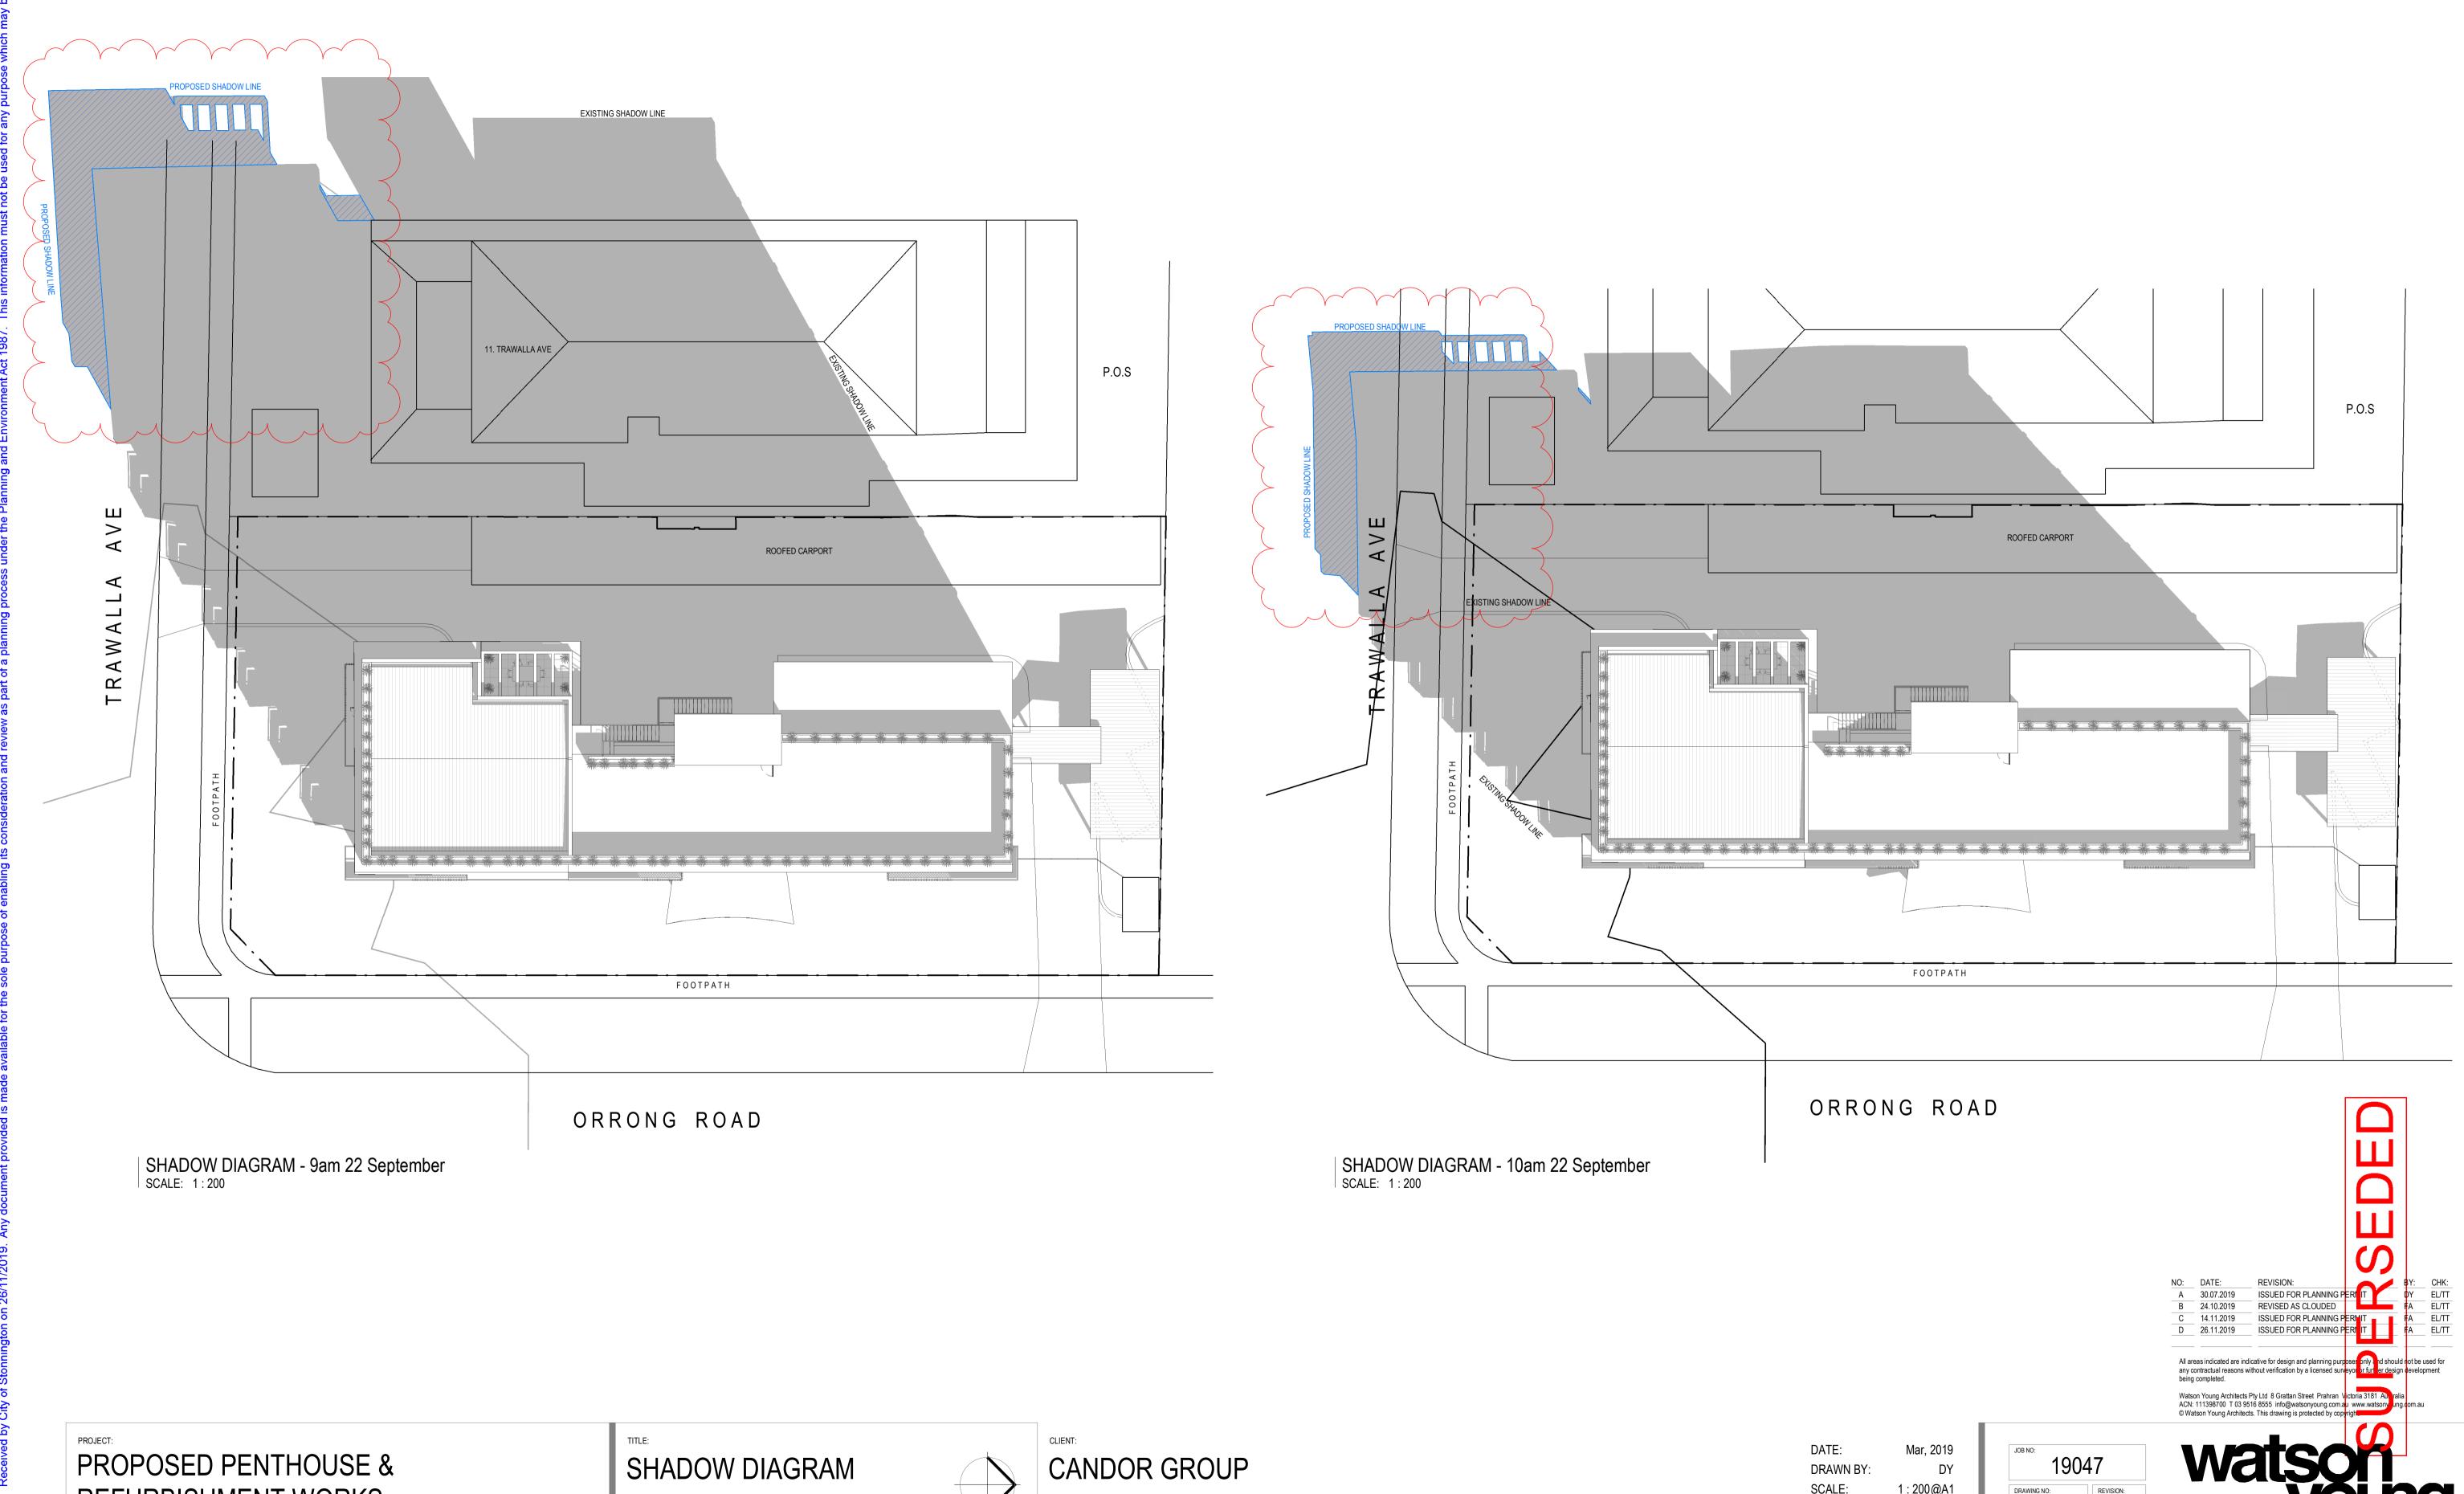

TP12 REVISION:

SCALE:

SCALE:

SHADOW DIAGRAM

CANDOR GROUP

Mar, 2019
RAWN BY: DY
FALE: 1 : 200 @A1
FALE: 1 : 400 @A3

JOB NO: 19047

DRAWING NO: TP13

REVISION: E

30.07.2019 24.10.2019 14.11.2019 26.11.2019

SHADOW DIAGRAM - 11am 22 September SCALE: 1:200

SHADOW DIAGRAM - 12pm 22 September SCALE: 1:200

26.11.2019

30.07.2019 24.10.2019 14.11.2019

SHADOW DIAGRAM