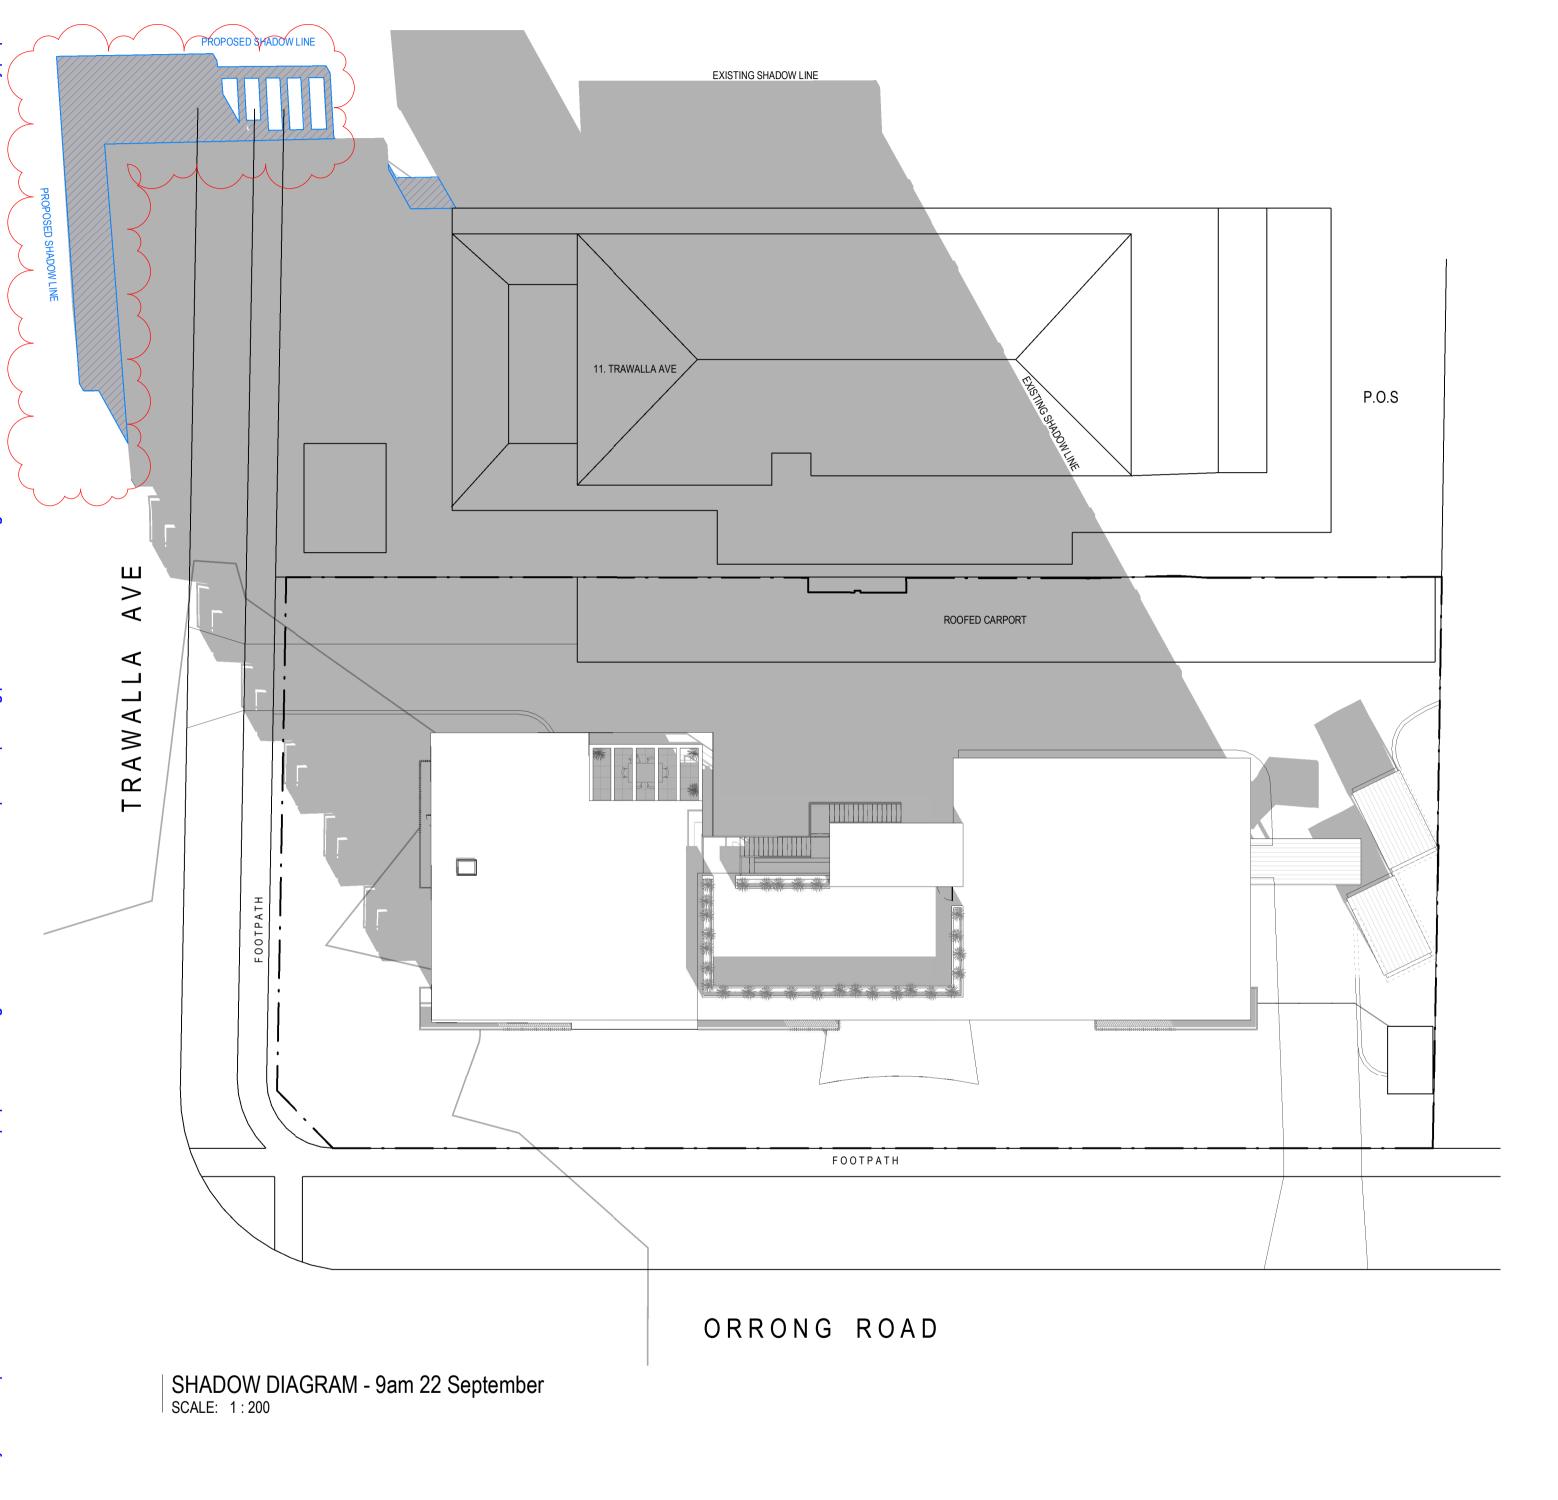

TP12 REVISION:

SCALE:

SCALE:

SHADOW DIAGRAM

CANDOR GROUP

Mar, 2019
RAWN BY: DY
FALE: 1 : 200 @A1
FALE: 1 : 400 @A3

JOB NO: 19047

DRAWING NO: TP13

REVISION: E

30.07.2019 24.10.2019 14.11.2019 26.11.2019

SHADOW DIAGRAM - 11am 22 September SCALE: 1:200

SHADOW DIAGRAM - 12pm 22 September SCALE: 1:200

26.11.2019

30.07.2019 24.10.2019 14.11.2019

SHADOW DIAGRAM