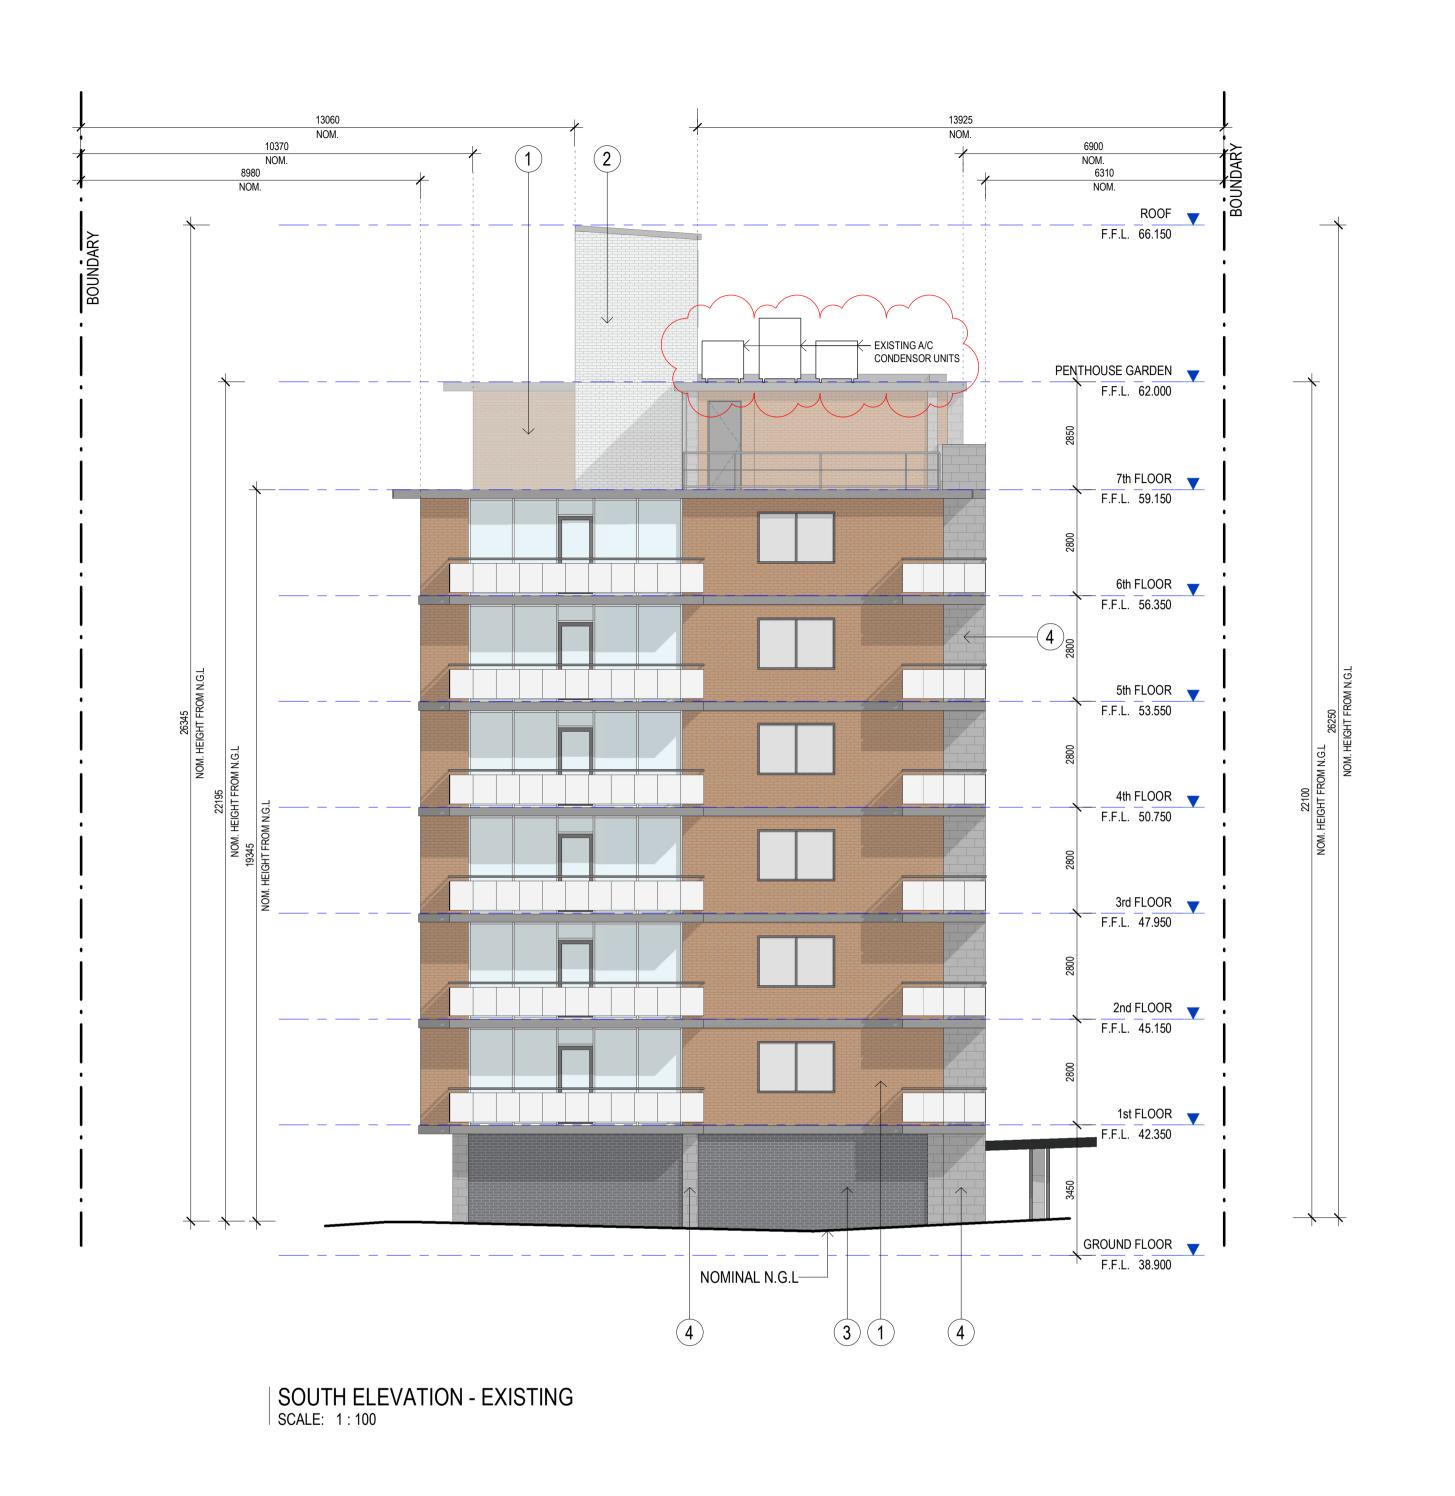

NO: DATE:
A 30.07.2019
B 24.10.2019
7 14.11.2019
26.11.2019
15

ELEVATIONS - EXISTING - SHEET 1

CANDOR GROUP

DATE: Mar, 2019
DRAWN BY: DY
SCALE: 1:100 @A1
SCALE: 1:200 @A3

19047

DRAWING NO: TP06

TP06

REVISION: C

**ELEVATIONS - EXISTING -**SHEET 2

CANDOR GROUP

| ГЕ:     | Mar, 2019 |   |
|---------|-----------|---|
| AWN BY: | MK        |   |
| ALE:    | 1:100@A1  |   |
| ALE:    | 1:200 @A3 | 1 |

TP07

NO: DATE: 30.07.2019 14.11.2019

REVISED AS CLOUDED

NO: DATE: 30.07.2019

24.10.2019

C 14.11.2019 D 26.11.2019

**ELEVATIONS - EXISTING -**SHEET 3

CANDOR GROUP

DATE: Mar, 2019 1:100@A1 SCALE: 1 : 200 @A3 SCALE:

TP08 REVISION: