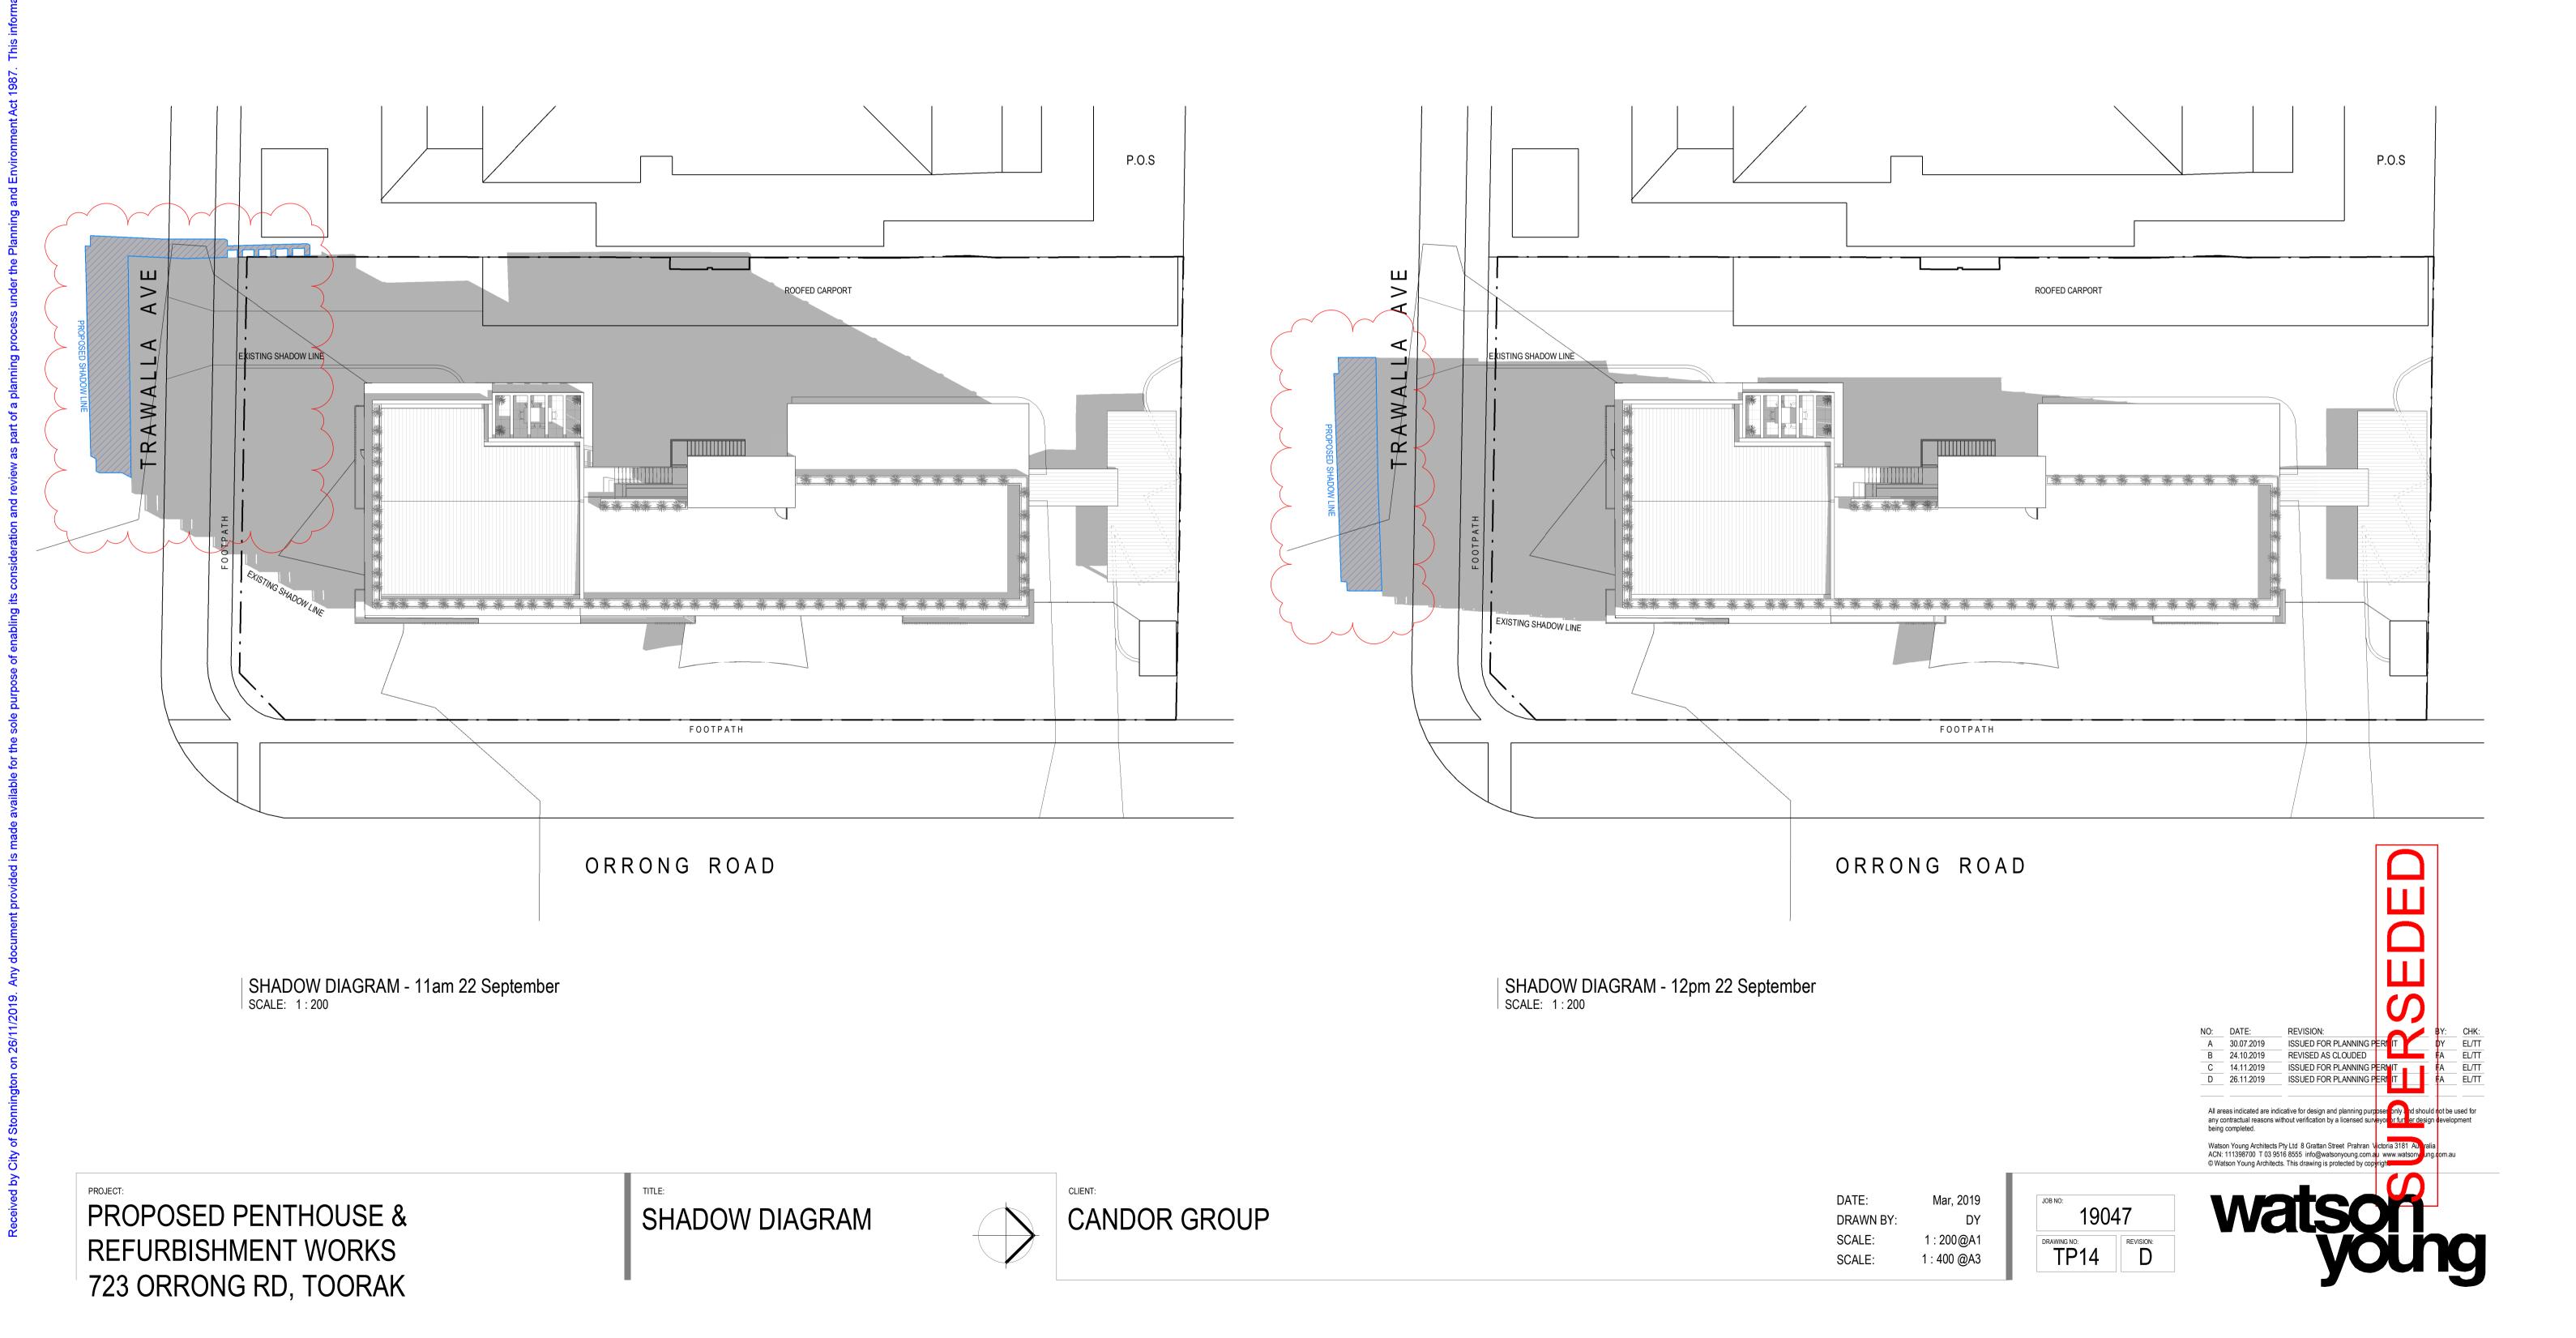

TP12 REVISION:

SCALE:

SCALE:

SHADOW DIAGRAM

CANDOR GROUP

Mar, 2019
RAWN BY: DY
FALE: 1 : 200 @A1
FALE: 1 : 400 @A3

JOB NO: 19047

DRAWING NO: TP13

REVISION: E

30.07.2019 24.10.2019 14.11.2019 26.11.2019

SHADOW DIAGRAM - 11am 22 September SCALE: 1:200

SHADOW DIAGRAM - 12pm 22 September SCALE: 1:200

26.11.2019

30.07.2019 24.10.2019 14.11.2019

SHADOW DIAGRAM

CANDOR GROUP

Mar, 2019 1:200@A1 1:400 @A3 SCALE:

TP14 REVISION:

CANDOR GROUP

SHADOW DIAGRAM

PROPOSED PENTHOUSE AND REFURBISHMENT WORKS

723 ORRONG RD, TOORAK

Mar, 2019