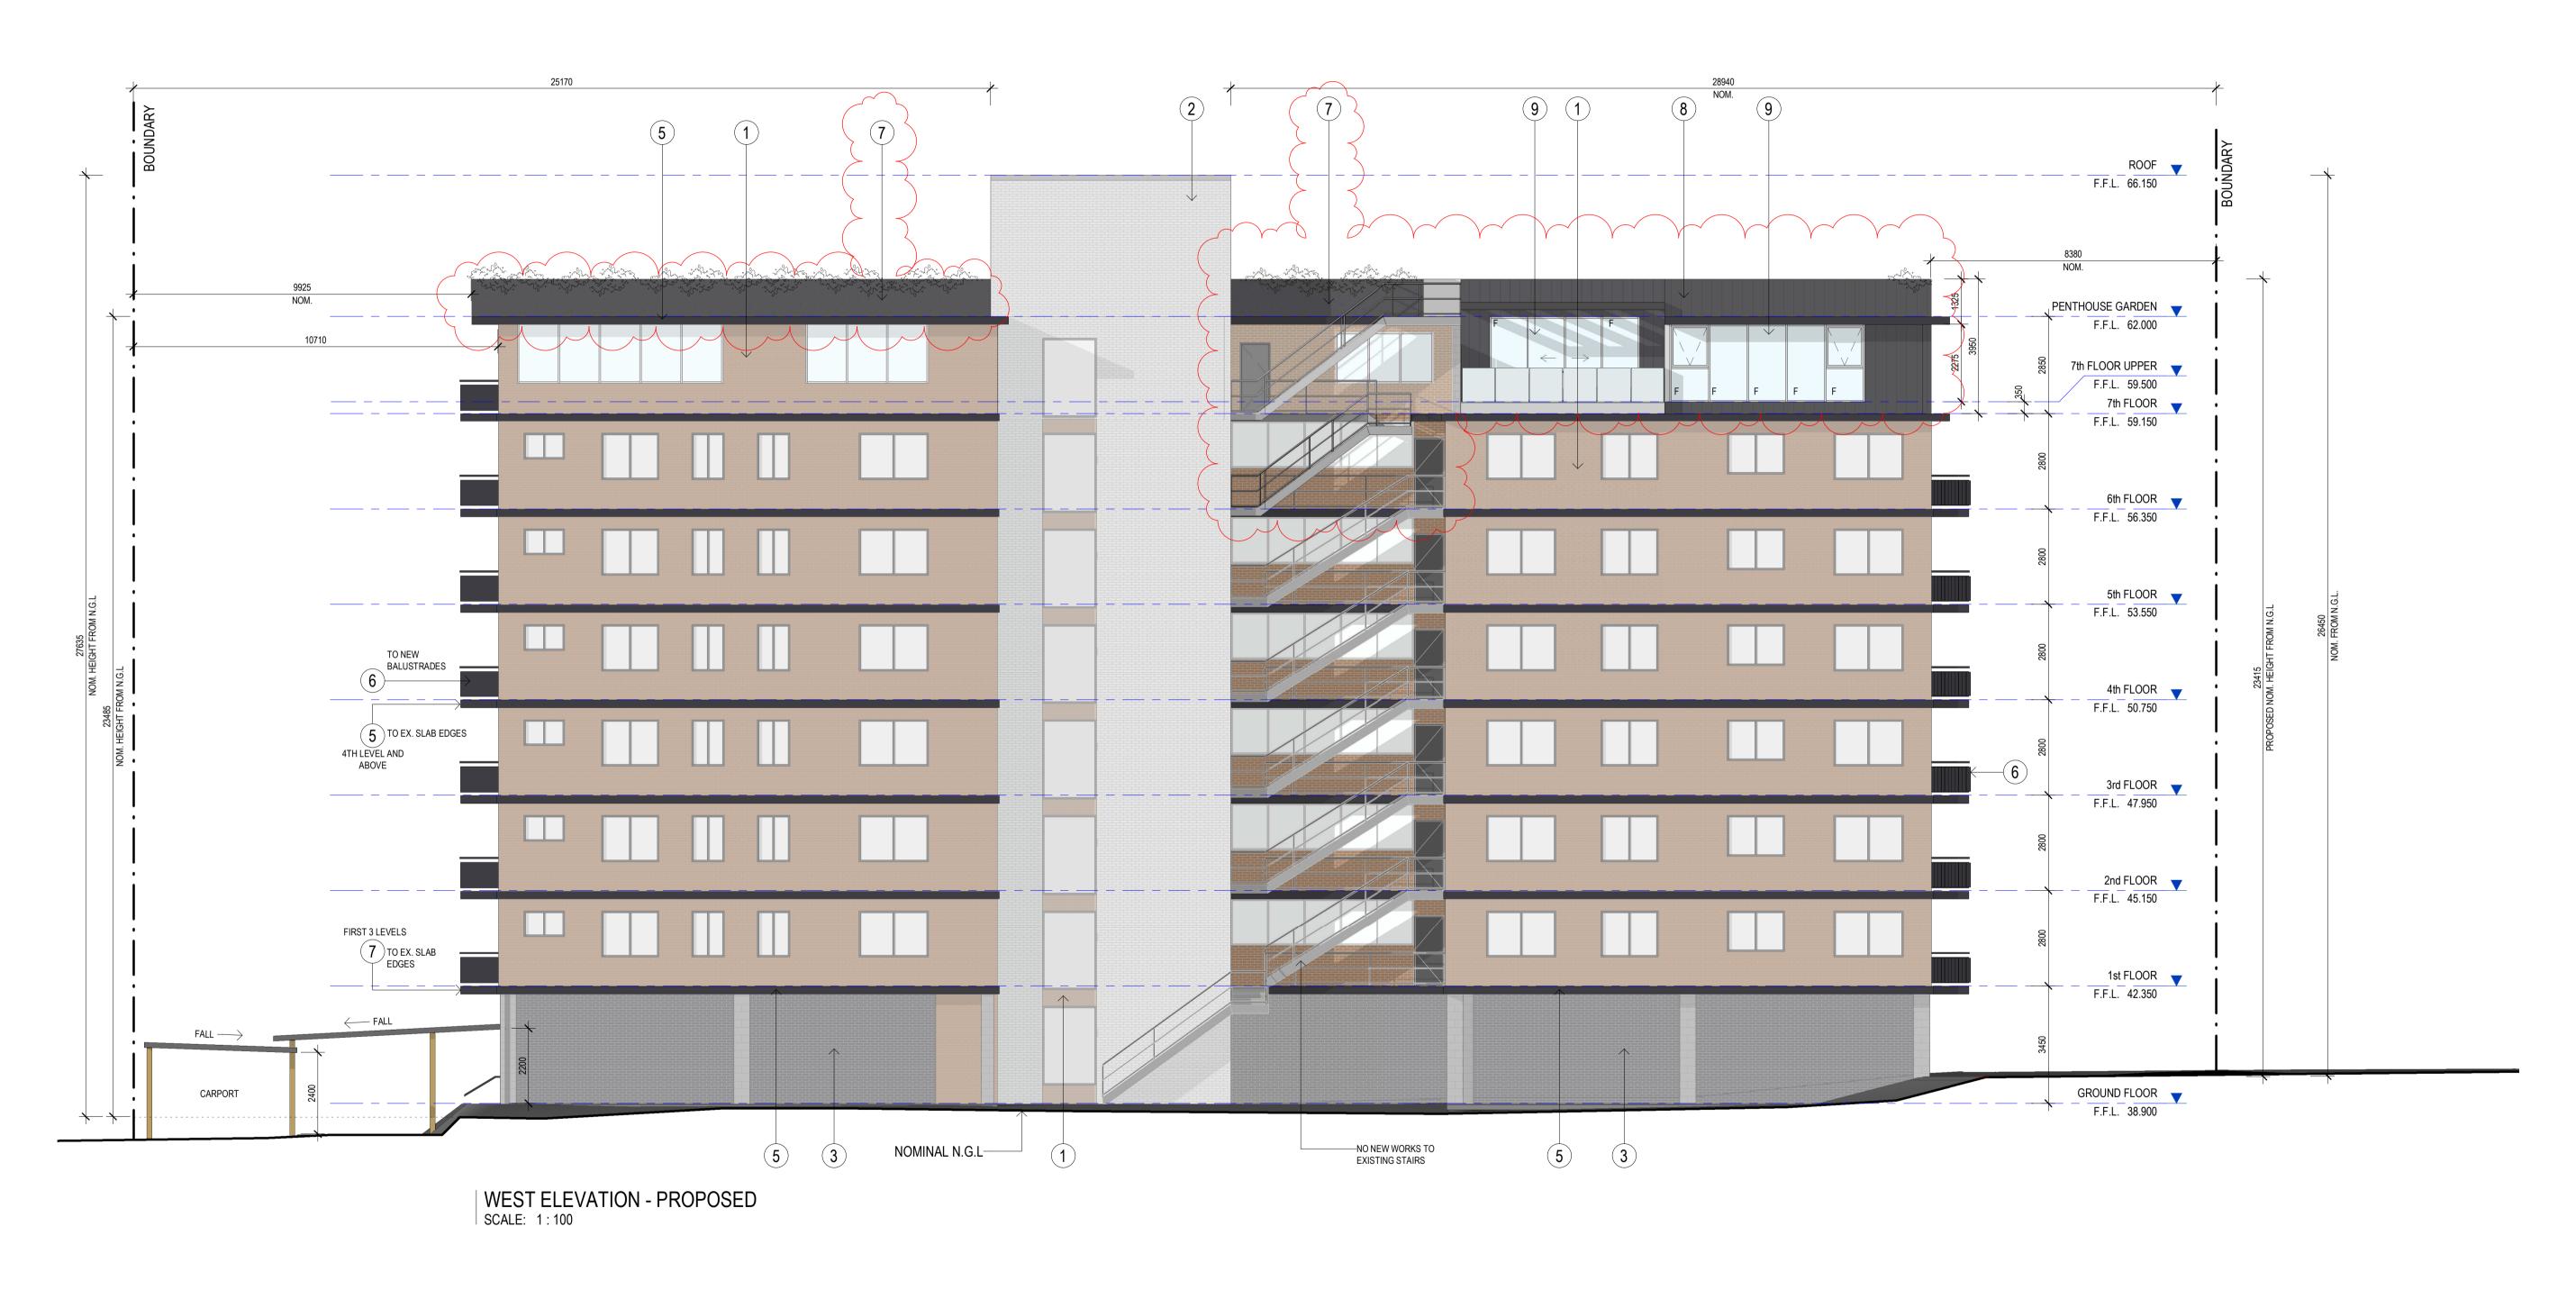

PAINT DARK GREY POWDERCOATED ALUMINIUM

DARK GREY RENDER

CHARCOAL TO MATCH

PROPOSED PENTHOUSE & REFURBISHMENT WORKS 723 ORRONG RD, TOORAK

ELEVATIONS - PROPOSED - SHEET 3

CANDOR GROUP

DATE: Mar, 2019
DRAWN BY: DY
SCALE: 1:100@A1
SCALE: 1:200@A3

19047

DRAWING NO: TP11

DRAWING NO: D

ISSUED FOR PLANNING PER

ISSUED FOR PLANNING PERMIT
ISSUED FOR PLANNING PERMIT

All areas indicated are indicative for design and planning purposes only and should not be used for any contractual reasons without verification by a licensed surveyor or further design development