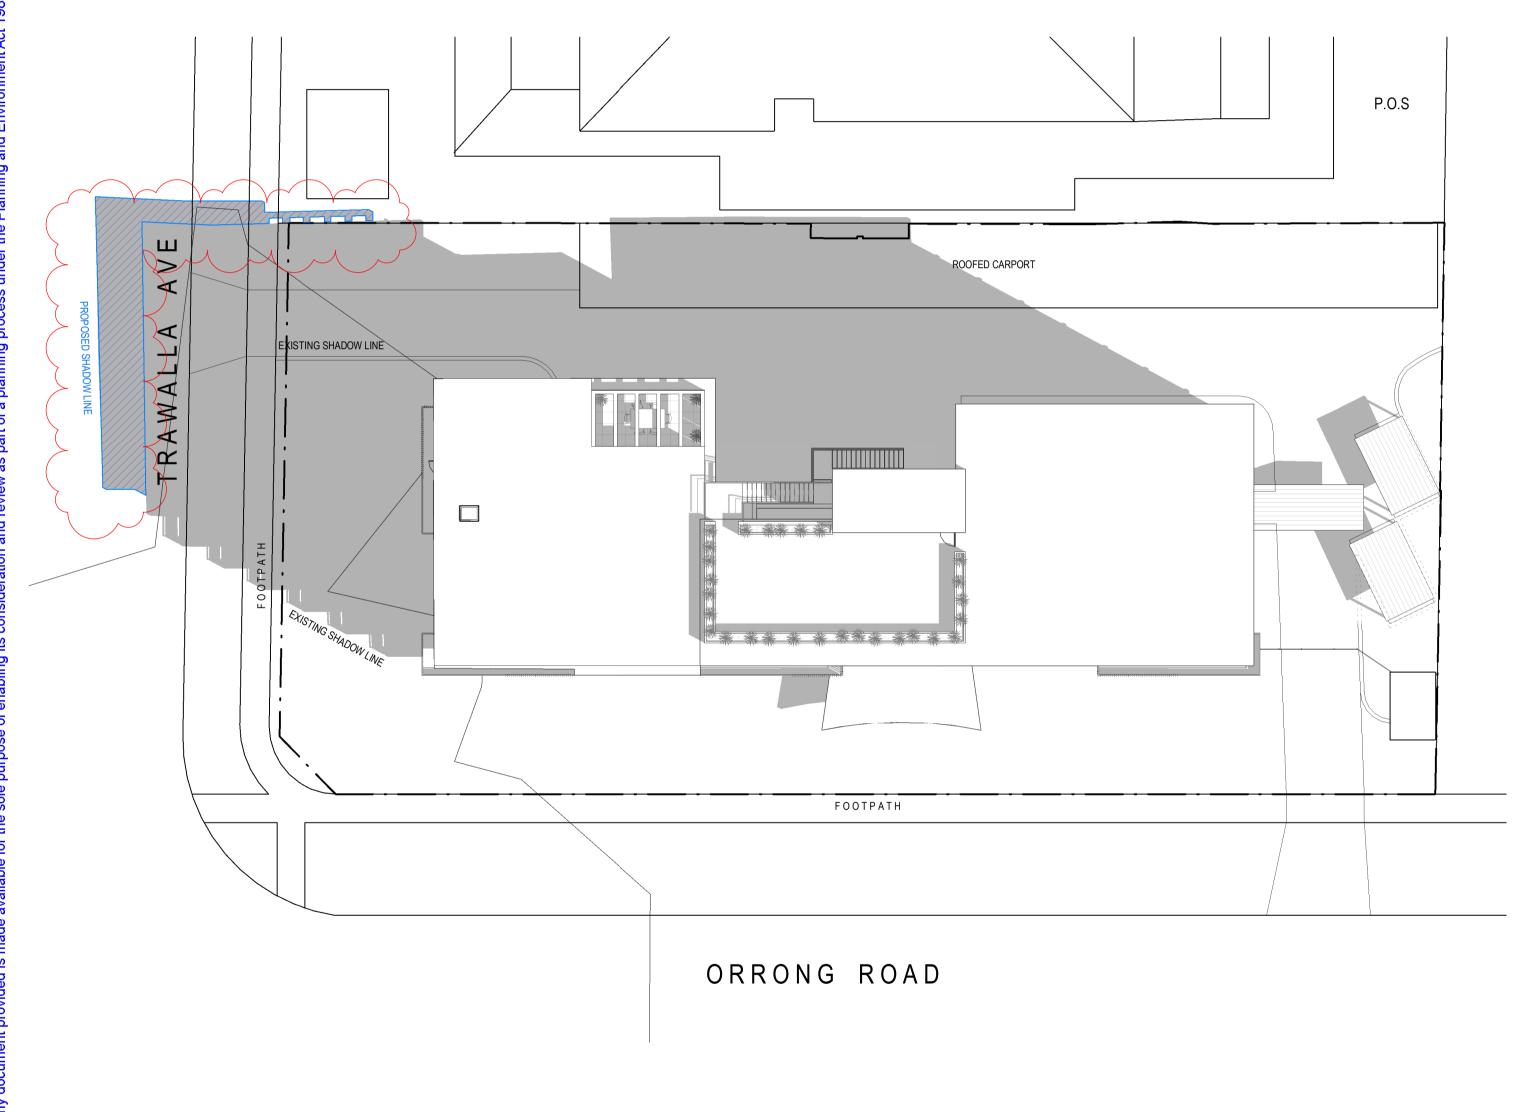

TP12 REVISION:

SCALE:

SCALE:

SHADOW DIAGRAM

CANDOR GROUP

Mar, 2019
RAWN BY: DY
FALE: 1 : 200 @A1
FALE: 1 : 400 @A3

JOB NO: 19047

DRAWING NO: TP13

REVISION: E

30.07.2019 24.10.2019 14.11.2019 26.11.2019

SHADOW DIAGRAM - 11am 22 September SCALE: 1:200

SHADOW DIAGRAM - 12pm 22 September SCALE: 1:200

26.11.2019

30.07.2019 24.10.2019 14.11.2019

SHADOW DIAGRAM

CANDOR GROUP

Mar, 2019 1:200@A1 1:400 @A3 SCALE:

TP14 REVISION:

CANDOR GROUP

SHADOW DIAGRAM

PROPOSED PENTHOUSE AND REFURBISHMENT WORKS

723 ORRONG RD, TOORAK

Mar, 2019