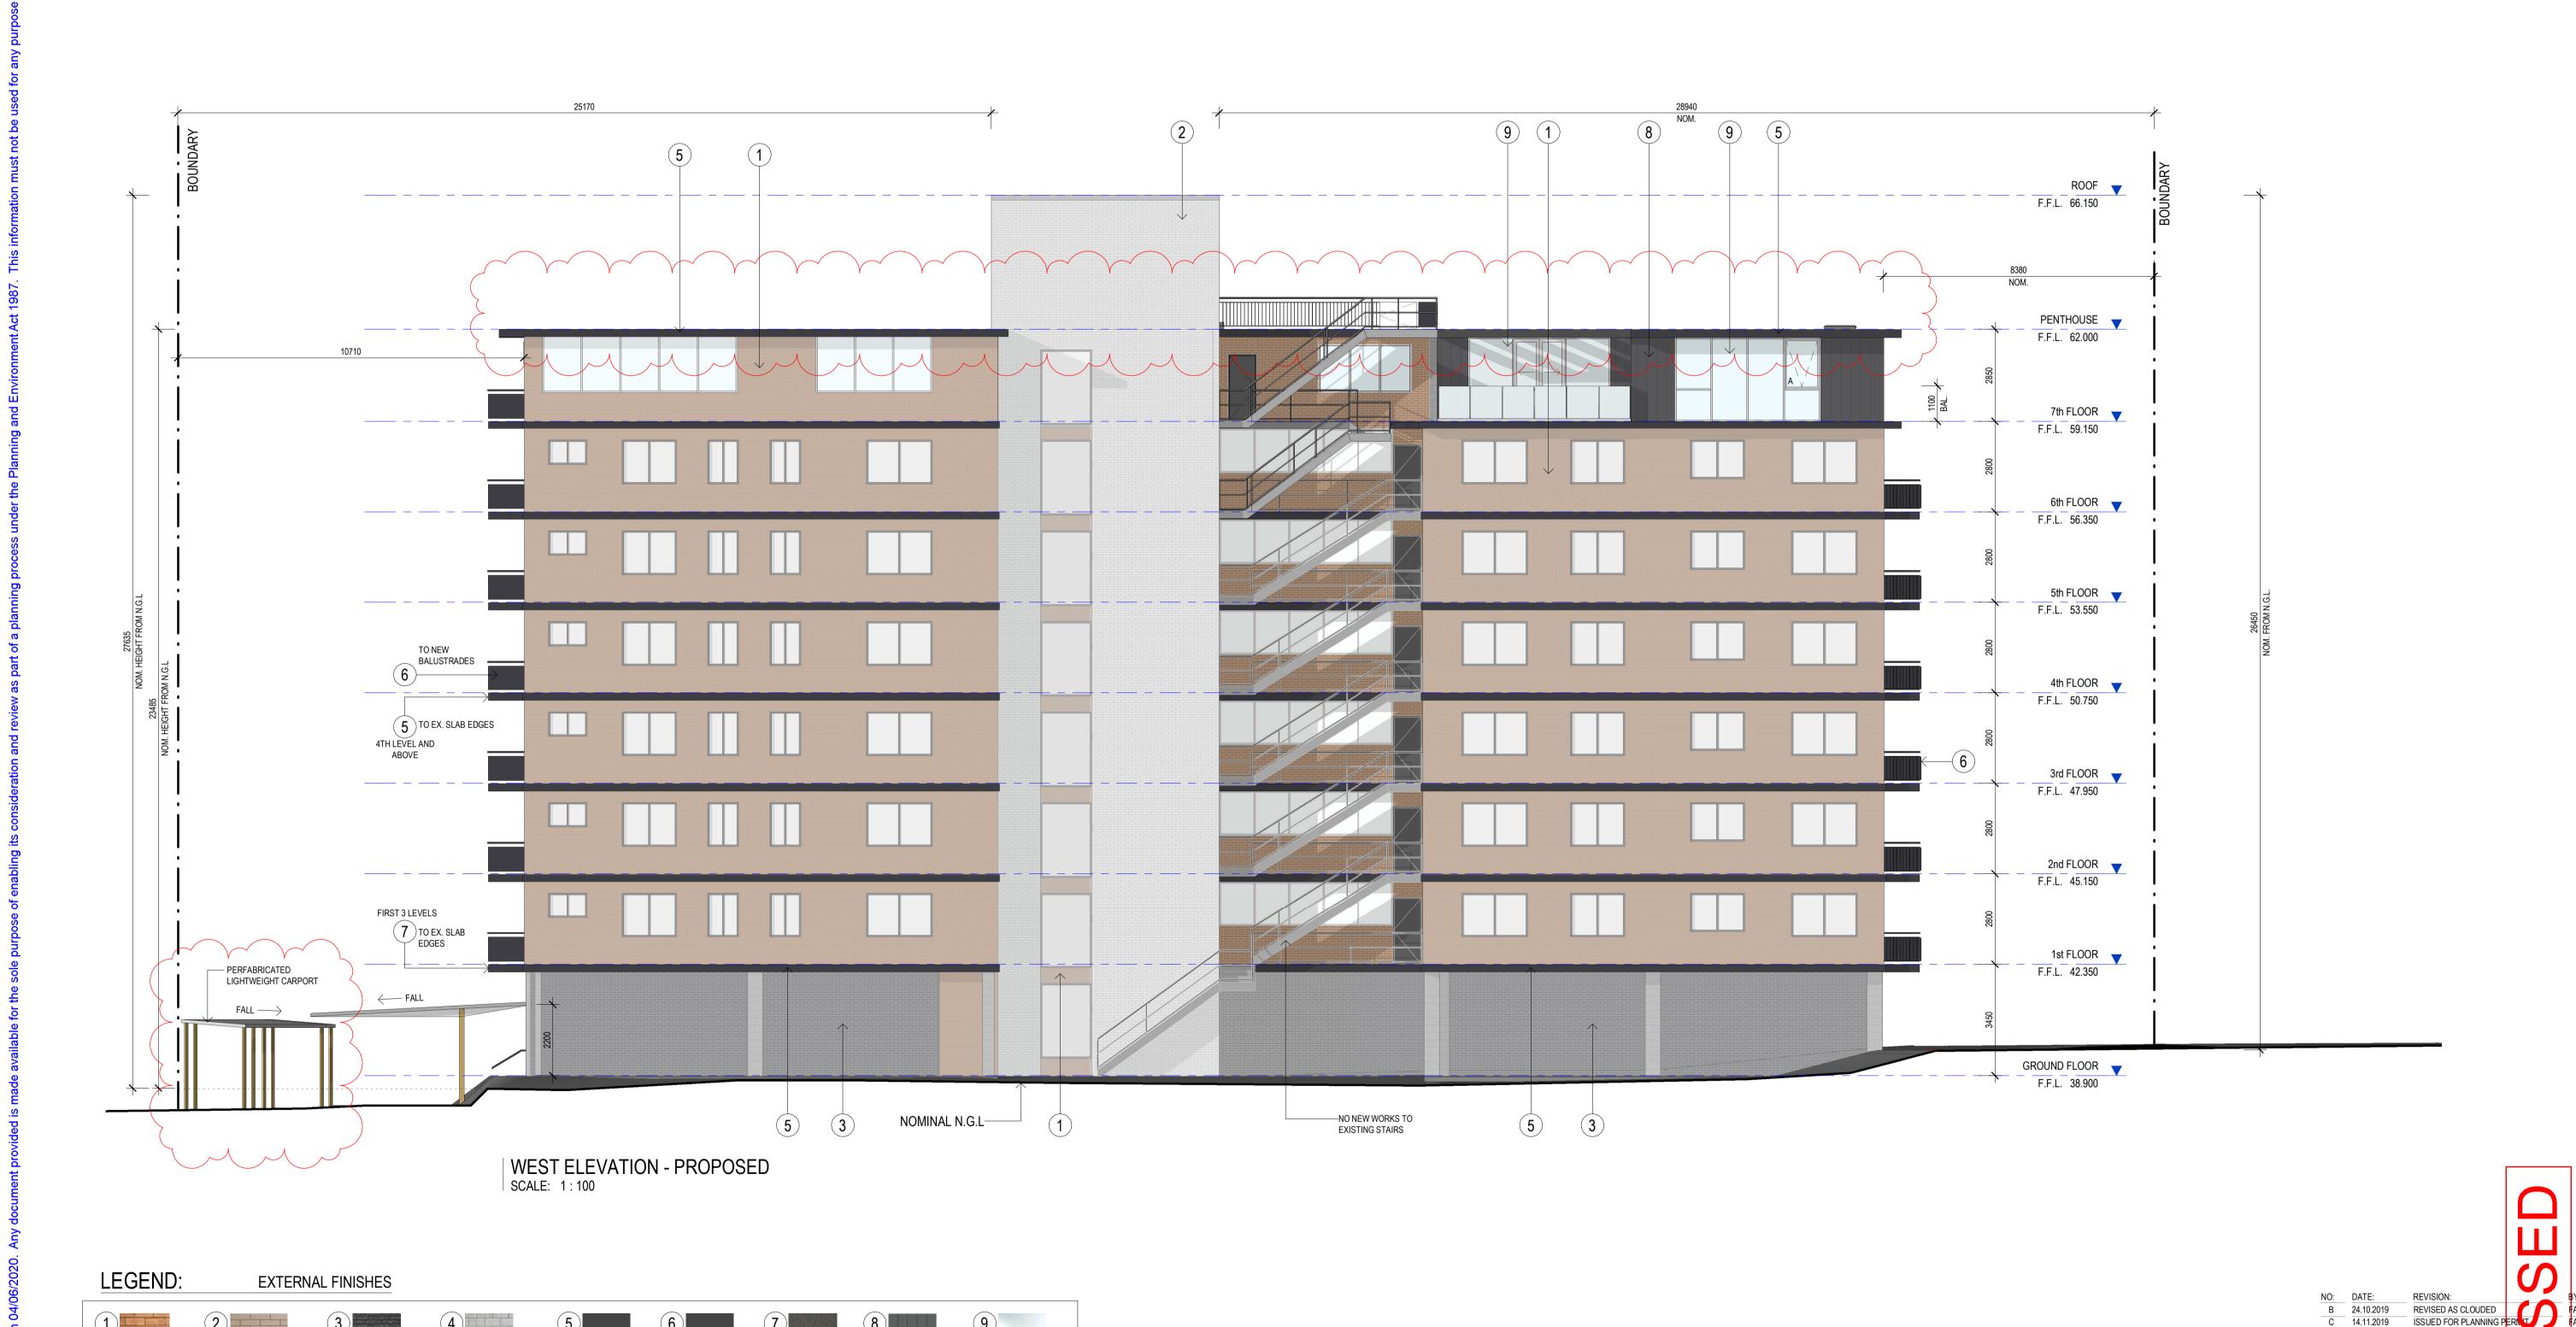

PAINT DARK GREY POWDERCOATED ALUMINIUM

DARK GREY RENDER

CHARCOAL TO MATCH

PROPOSED PENTHOUSE & REFURBISHMENT WORKS 723 ORRONG RD, TOORAK

ELEVATIONS - PROPOSED - SHEET 3

CANDOR GROUP

DATE: Mar, 2019
DRAWN BY: DY
SCALE: 1:100@A1
SCALE: 1:200@A3

19047

DRAWING NO: TP11

DRAWING NO: D

ISSUED FOR PLANNING PER

ISSUED FOR PLANNING PERMIT
ISSUED FOR PLANNING PERMIT

All areas indicated are indicative for design and planning purposes only and should not be used for any contractual reasons without verification by a licensed surveyor or further design development

DATE: Mar, 2019
DRAWN BY: DY
SCALE: 1:100@A1
SCALE: 1:200@A3

JOB NO:

19047

DRAWING NO:
TP10

REVISION:
E

EXISTING BLOCK

DARK GREY POWDERCOATED

PAINT DARK GREY

EXISTING DARK GREY BRICK

EXISTING WHITE/GREY BRICK

ELEVATIONS - PROPOSED - SHEET 3

CLEAR GLAZING

STANDING SEAM CHARCOAL TO

CANDOR GROUP

DATE: Mar, 2019
DRAWN BY: DY
SCALE: 1 : 100 @A1
SCALE: 1 : 200 @A3

JOB NO: 19047