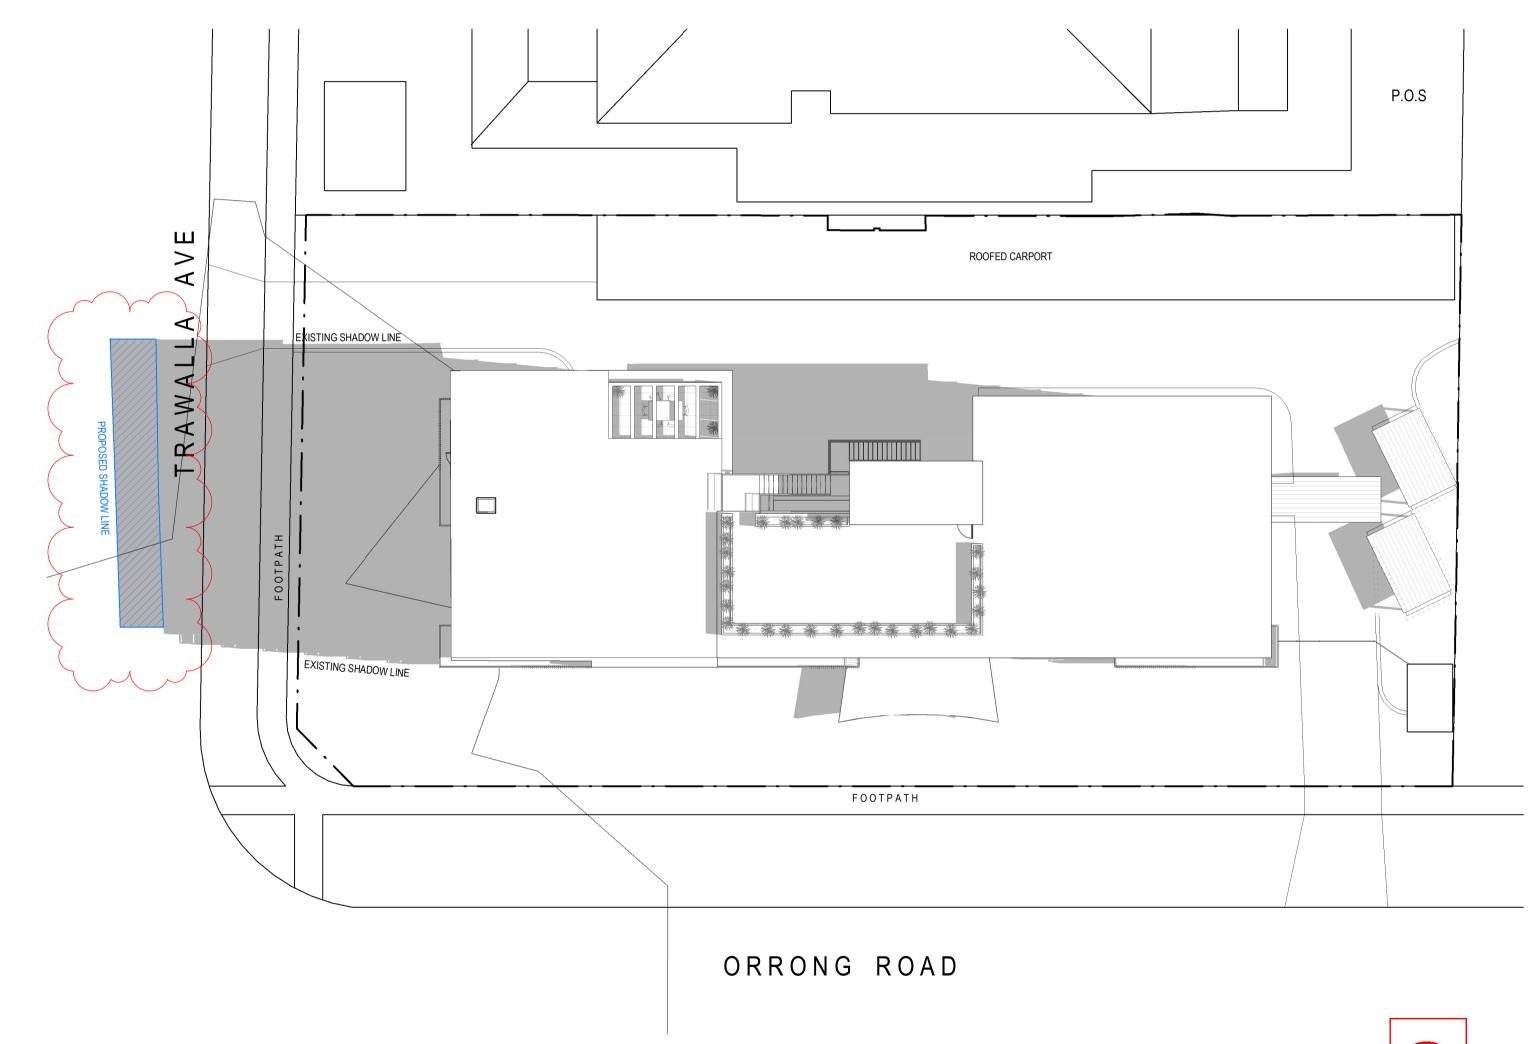

TP12 REVISION:

SCALE:

SCALE:

SHADOW DIAGRAM

CANDOR GROUP

Mar, 2019
RAWN BY: DY
FALE: 1 : 200 @A1
FALE: 1 : 400 @A3

JOB NO: 19047

DRAWING NO: TP13

REVISION: E

30.07.2019 24.10.2019 14.11.2019 26.11.2019

SHADOW DIAGRAM - 11am 22 September SCALE: 1:200

SHADOW DIAGRAM - 12pm 22 September SCALE: 1:200

26.11.2019

30.07.2019 24.10.2019 14.11.2019

SHADOW DIAGRAM

CANDOR GROUP

Mar, 2019 1:200@A1 1:400 @A3 SCALE:

TP14 REVISION:

CANDOR GROUP

SHADOW DIAGRAM

PROPOSED PENTHOUSE AND REFURBISHMENT WORKS

723 ORRONG RD, TOORAK

Mar, 2019