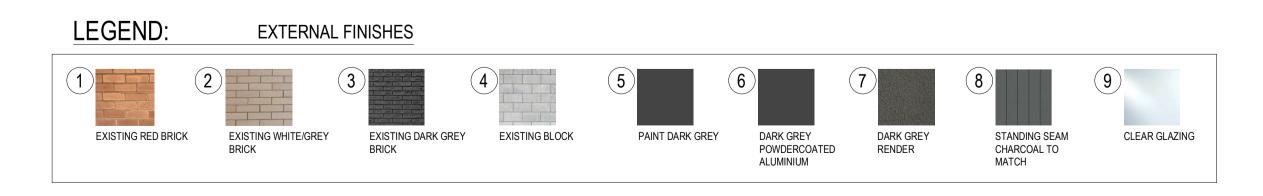

REVISION:
ISSUED FOR PLANNING PERI IT

ISSUED FOR PLANNING F

LEGEND: EXTERNAL FINISHES

1 PAINT DARK GREY POWDERCOATED ALUMINIUM

EXISTING RED BRICK

EXISTING WHITE/GREY BRICK

EXISTING WHITE/GREY BRICK

EXISTING DARK GREY EXISTING BLOCK

PAINT DARK GREY POWDERCOATED ALUMINIUM

DARK GREY RENDER

CHARCOAL TO MATCH

PROPOSED PENTHOUSE & REFURBISHMENT WORKS 723 ORRONG RD, TOORAK

ELEVATIONS - PROPOSED - SHEET 3

CANDOR GROUP

DATE: Mar, 2019
DRAWN BY: DY
SCALE: 1:100@A1
SCALE: 1:200@A3