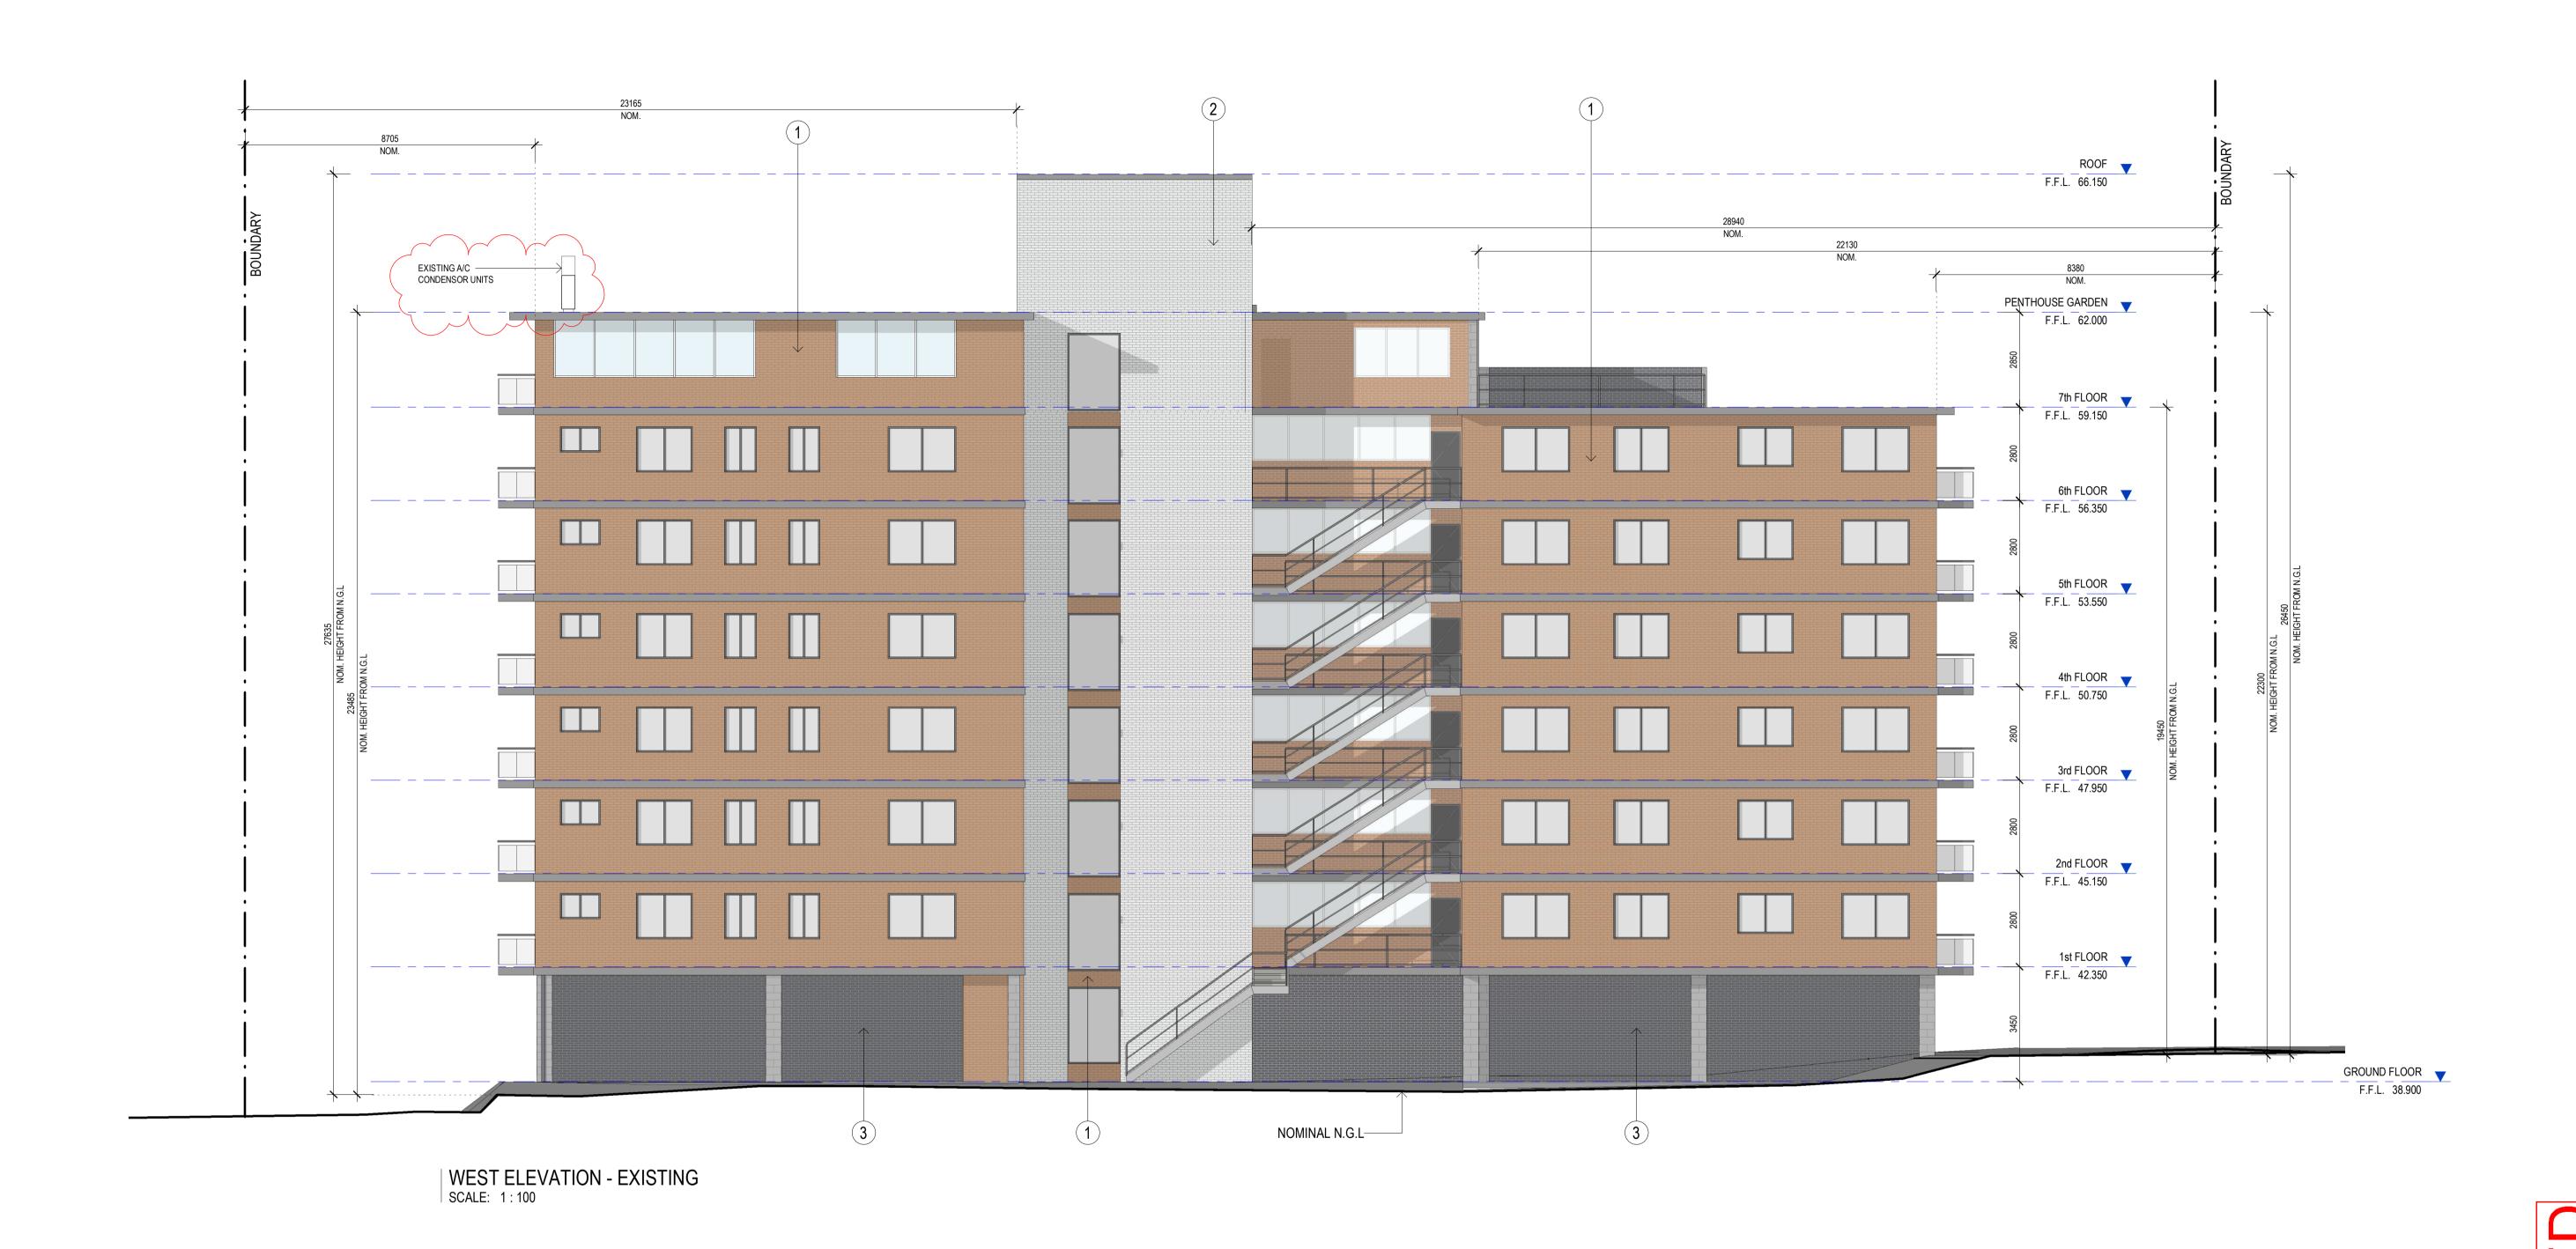

NO: DATE:
A 30.07.2019
B 24.10.2019
7 14.11.2019
26.11.2019
15

ELEVATIONS - EXISTING - SHEET 1

CANDOR GROUP

DATE: Mar, 2019
DRAWN BY: DY
SCALE: 1:100 @A1
SCALE: 1:200 @A3

19047

DRAWING NO: TP06

TP06

REVISION: C

**ELEVATIONS - EXISTING -**SHEET 2

CANDOR GROUP

| ГЕ:     | Mar, 2019 |   |
|---------|-----------|---|
| AWN BY: | MK        |   |
| ALE:    | 1:100@A1  |   |
| ALE:    | 1:200 @A3 | 1 |

TP07

NO: DATE: 30.07.2019 14.11.2019

REVISED AS CLOUDED

NO: DATE: 30.07.2019

24.10.2019

C 14.11.2019 D 26.11.2019

**ELEVATIONS - EXISTING -**SHEET 3

CANDOR GROUP

DATE: Mar, 2019 1:100@A1 SCALE: 1 : 200 @A3 SCALE:

TP08 REVISION: