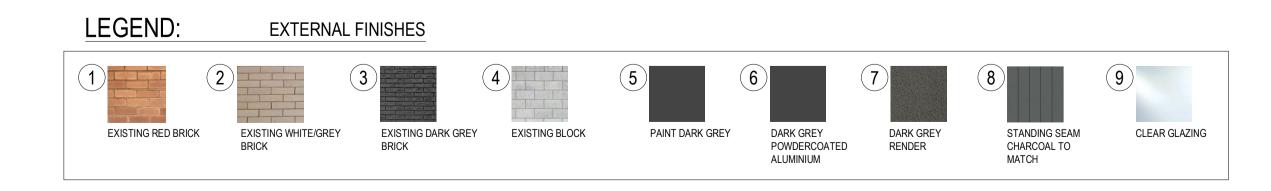

REVISION:
ISSUED FOR PLANNING PERI IT

ISSUED FOR PLANNING F

LEGEND: EXTERNAL FINISHES

1 PAINT DARK GREY POWDERCOATED ALUMINIUM

EXISTING RED BRICK

EXISTING WHITE/GREY BRICK

EXISTING WHITE/GREY BRICK

EXISTING DARK GREY EXISTING BLOCK

PAINT DARK GREY POWDERCOATED ALUMINIUM

DARK GREY RENDER

CHARCOAL TO MATCH

PROPOSED PENTHOUSE & REFURBISHMENT WORKS 723 ORRONG RD, TOORAK

ELEVATIONS - PROPOSED - SHEET 3

CANDOR GROUP

DATE: Mar, 2019
DRAWN BY: DY
SCALE: 1:100@A1
SCALE: 1:200@A3

DATE: Mar, 2019
DRAWN BY: DY
SCALE: 1:100@A1
SCALE: 1:200@A3

JOB NO:

19047

DRAWING NO:
TP10

REVISION:
E

EXISTING BLOCK

DARK GREY POWDERCOATED

PAINT DARK GREY

EXISTING DARK GREY BRICK

EXISTING WHITE/GREY BRICK

ELEVATIONS - PROPOSED - SHEET 3

CLEAR GLAZING

STANDING SEAM CHARCOAL TO

CANDOR GROUP

DATE: Mar, 2019
DRAWN BY: DY
SCALE: 1 : 100 @A1
SCALE: 1 : 200 @A3

JOB NO: 19047