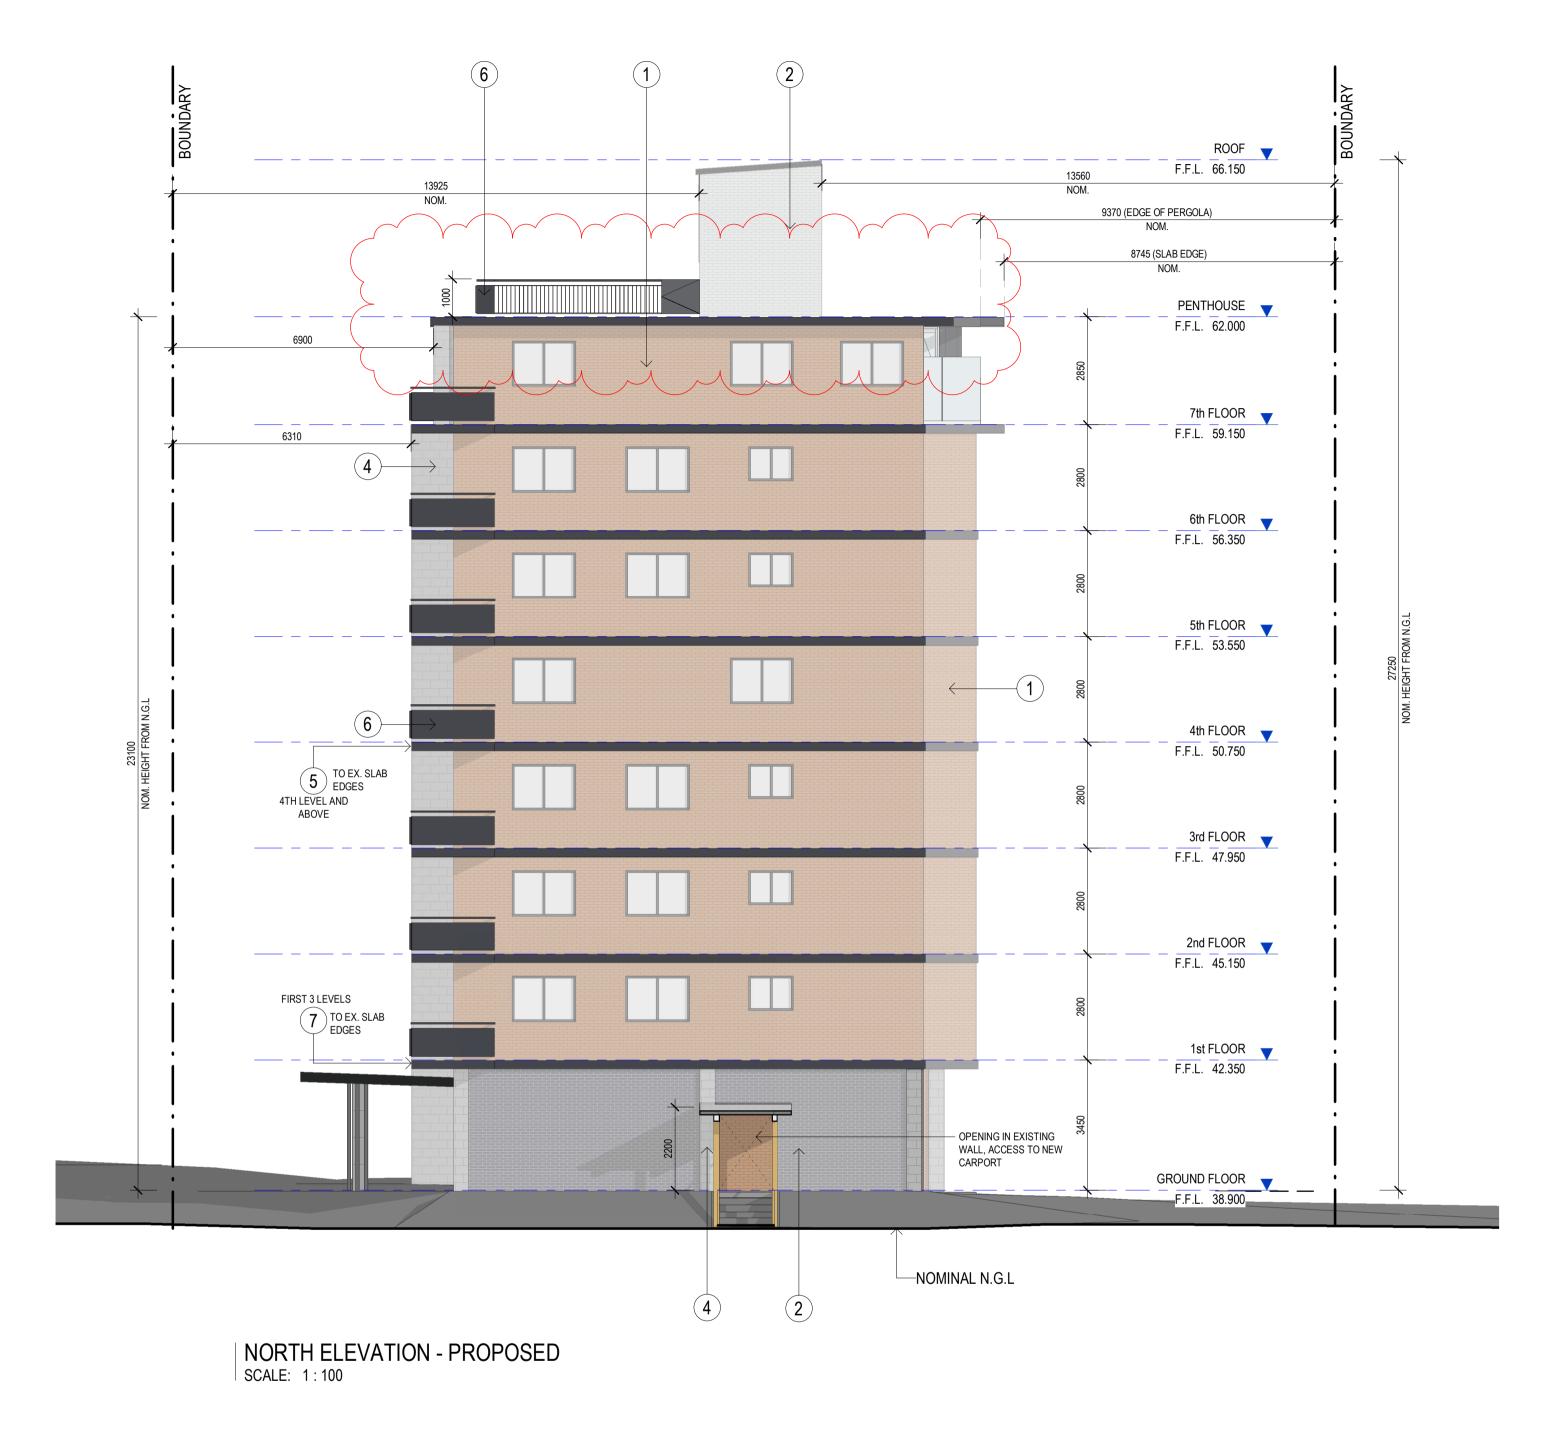

19047

DRAWING NO: TP05

TP05

REVISION: F

ELEVATIONS - PROPOSED - SHEET 1

CANDOR GROUP

 DATE:
 Mar, 2019

 DRAWN BY:
 DY

 SCALE:
 1:100@A1

 SCALE:
 1:200@A3

JOB NO:

19047

DRAWING NO:
TP09

REVISION:
E

ELEVATIONS - PROPOSED - SHEET 2

CANDOR GROUP