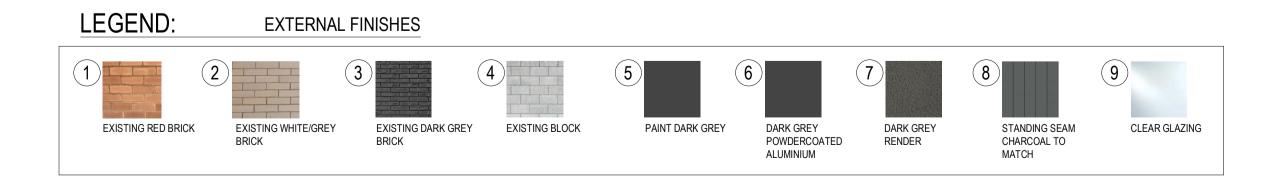

REVISION:
ISSUED FOR PLANNING PERI IT

ISSUED FOR PLANNING F

LEGEND: EXTERNAL FINISHES

1 PAINT DARK GREY POWDERCOATED ALUMINIUM

EXISTING RED BRICK

EXISTING WHITE/GREY BRICK

EXISTING WHITE/GREY BRICK

EXISTING DARK GREY EXISTING BLOCK

PAINT DARK GREY POWDERCOATED ALUMINIUM

DARK GREY RENDER

CHARCOAL TO MATCH

PROPOSED PENTHOUSE & REFURBISHMENT WORKS 723 ORRONG RD, TOORAK

ELEVATIONS - PROPOSED - SHEET 3

CANDOR GROUP

DATE: Mar, 2019
DRAWN BY: DY
SCALE: 1:100@A1
SCALE: 1:200@A3

DATE: Mar, 2019
DRAWN BY: DY
SCALE: 1:100@A1
SCALE: 1:200@A3

JOB NO:

19047

DRAWING NO:
TP10

REVISION:
E

EXISTING BLOCK

DARK GREY POWDERCOATED

PAINT DARK GREY

EXISTING DARK GREY BRICK

EXISTING WHITE/GREY BRICK

ELEVATIONS - PROPOSED - SHEET 3

CLEAR GLAZING

STANDING SEAM CHARCOAL TO

CANDOR GROUP

DATE: Mar, 2019
DRAWN BY: DY
SCALE: 1 : 100 @A1
SCALE: 1 : 200 @A3

JOB NO: 19047