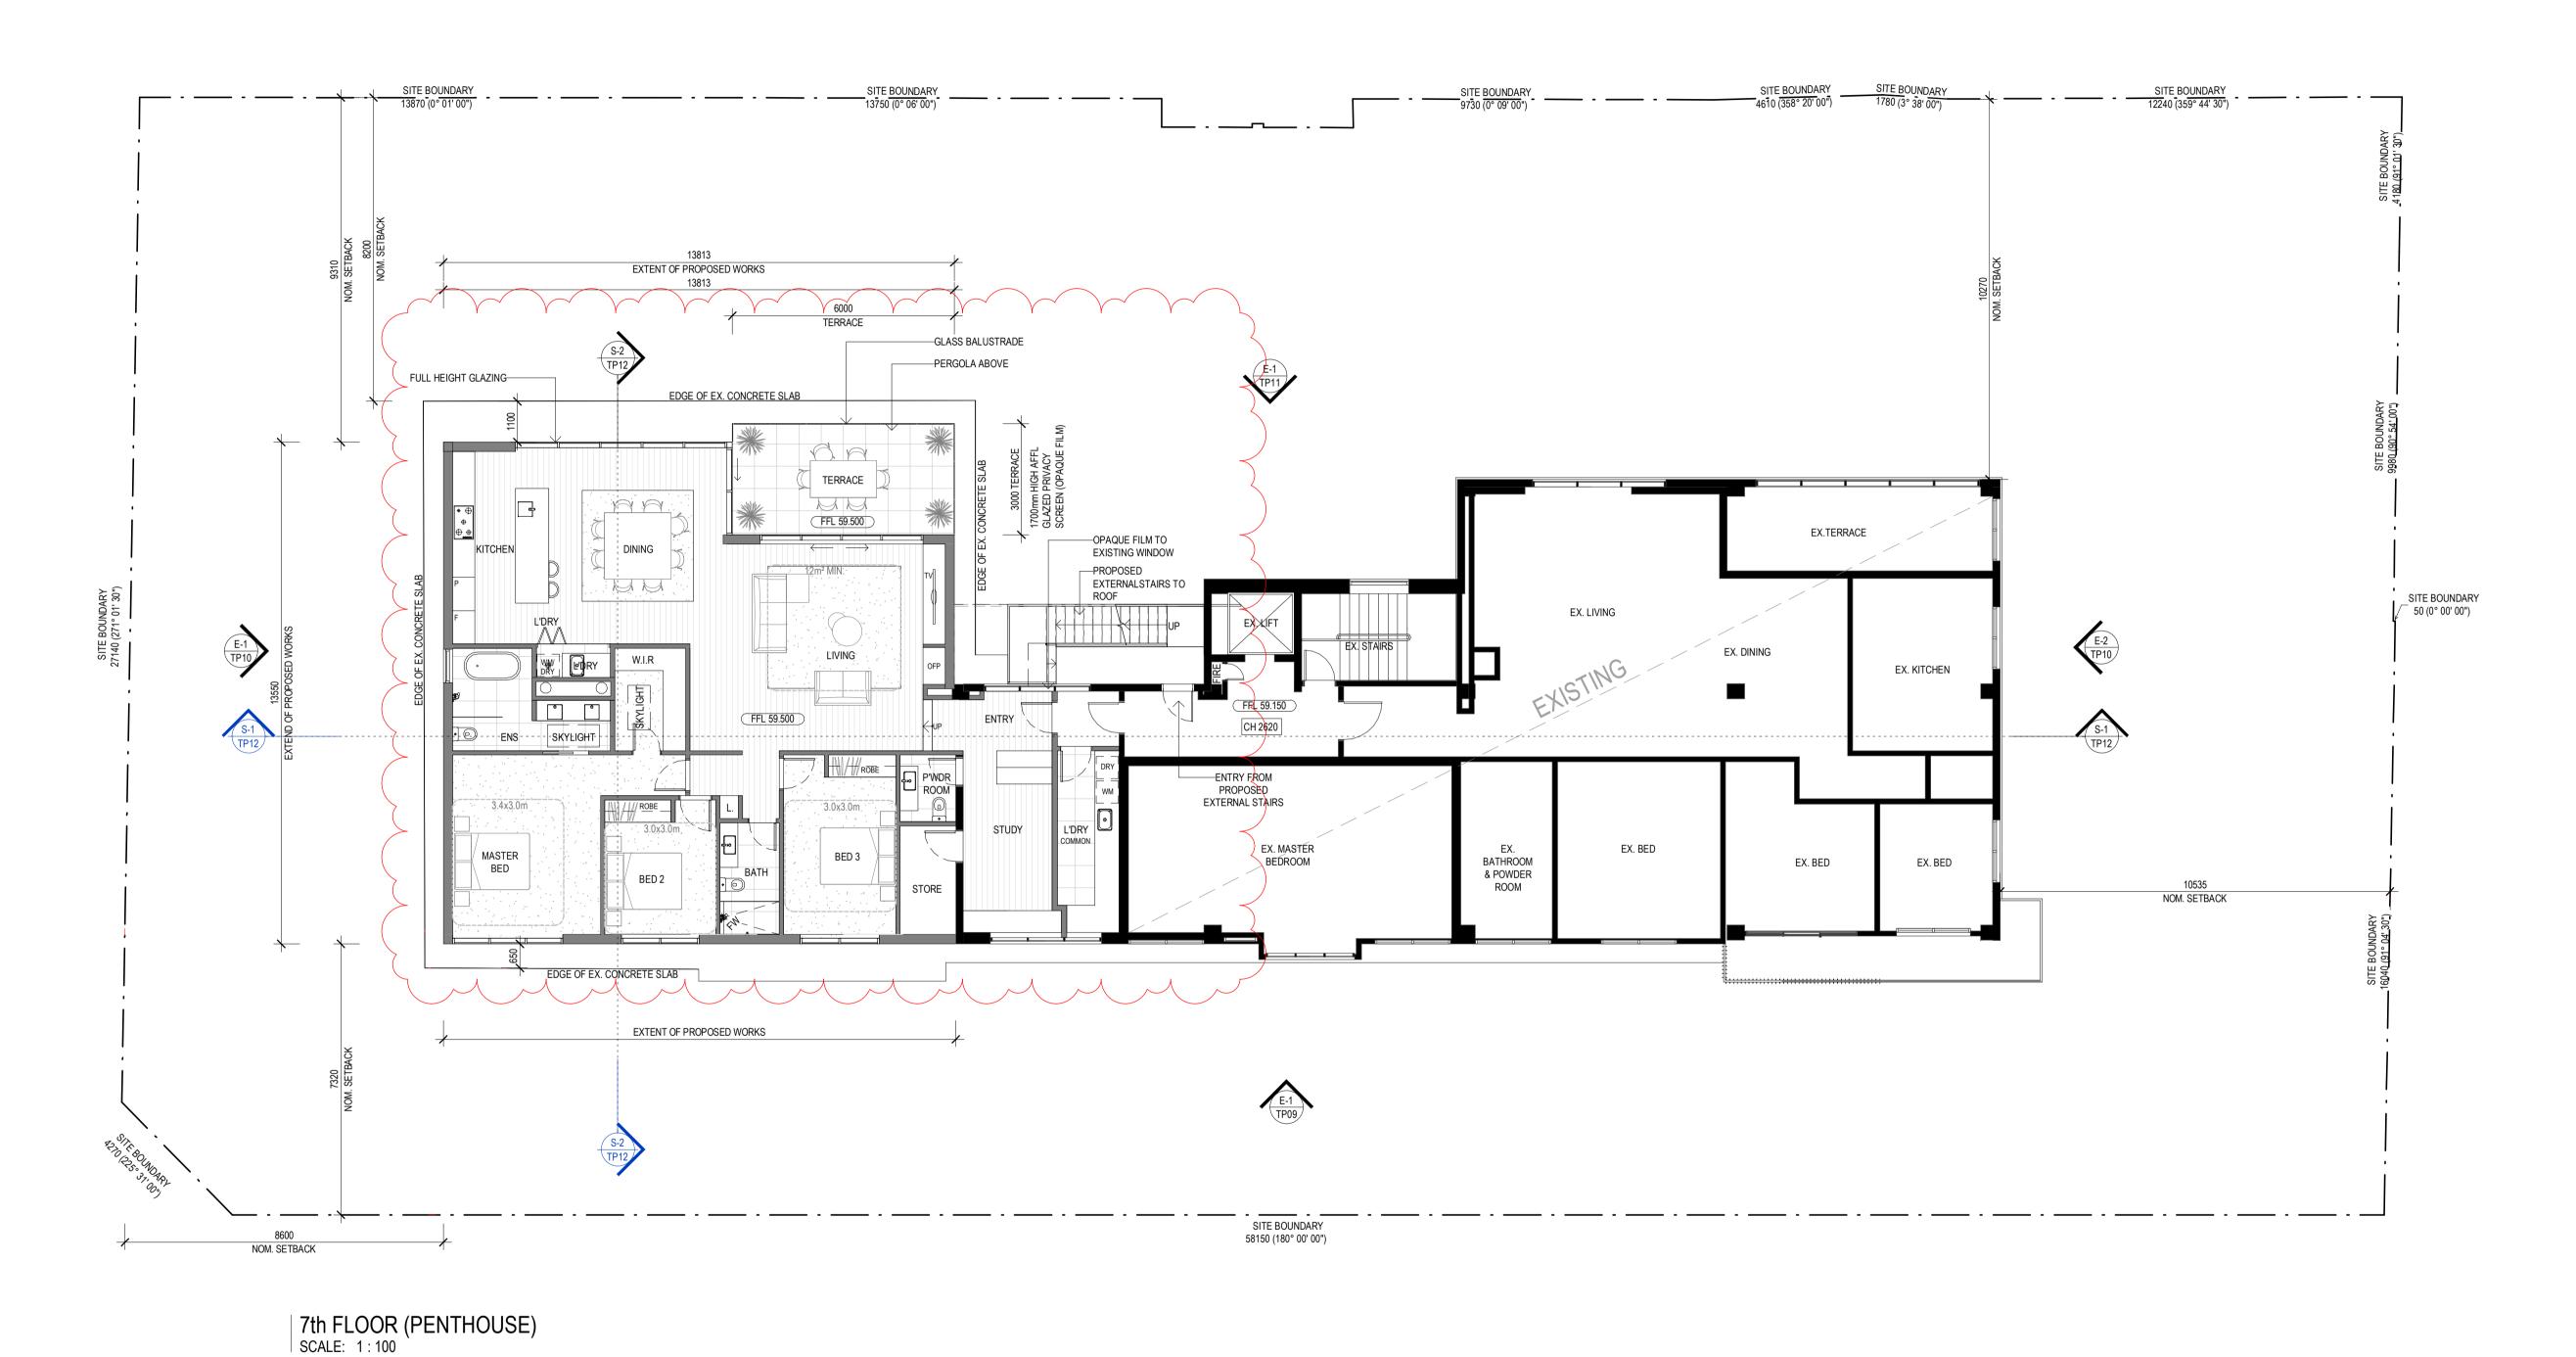

EXISTING CONDITIONS/ SITE ANALYSIS

CANDOR GROUP

E: Mar, 2019 WN BY: DY LE: 1 : 200@A1 LE: 1 : 100 @A3

19047

DRAWING NO:
TP01

REVISION:
C

EXISTING 7th FLOOR PLAN SCALE: 1:100

PROPOSED PENTHOUSE & REFURBISHMENT WORKS 723 ORRONG RD, TOORAK

EXISTING LEVEL 7 PLAN

CANDOR GROUP

DATE: Mar, 2019
DRAWN BY: DY
SCALE: 1:100@A1
SCALE: 1:200@A3

19047

DRAWING NO: TP04a

TP04a

REVISION: D

DEVELOPMENT SCHEDULE

PROPOSED PENTHOUSE 191.94m²
FLOOR AREA:

TERRACE FLOOR AREA: 18.0m²

INTERNAL STORAGE 31.55m³
VOLUME:

PROPOSED PENTHOUSE & REFURBISHMENT WORKS

723 ORRONG RD, TOORAK

PROPOSED LEVEL 7
PENTHOUSE PLAN

CANDOR GROUP

DATE: Mar, 2019
DRAWN BY: DY
SCALE: 1:100@A1
SCALE:

JOB NO: 19047

DRAWING NO: TP04

REVISION: D

ISSUED FOR PLANNING P

ISSUED FOR PLANNING PERMIT
ISSUED FOR PLANNING PERMIT

All areas indicated are indicative for design and planning purposes only and should not be used for any contractual reasons without verification by a licensed surveyor or fur er design development being completed.