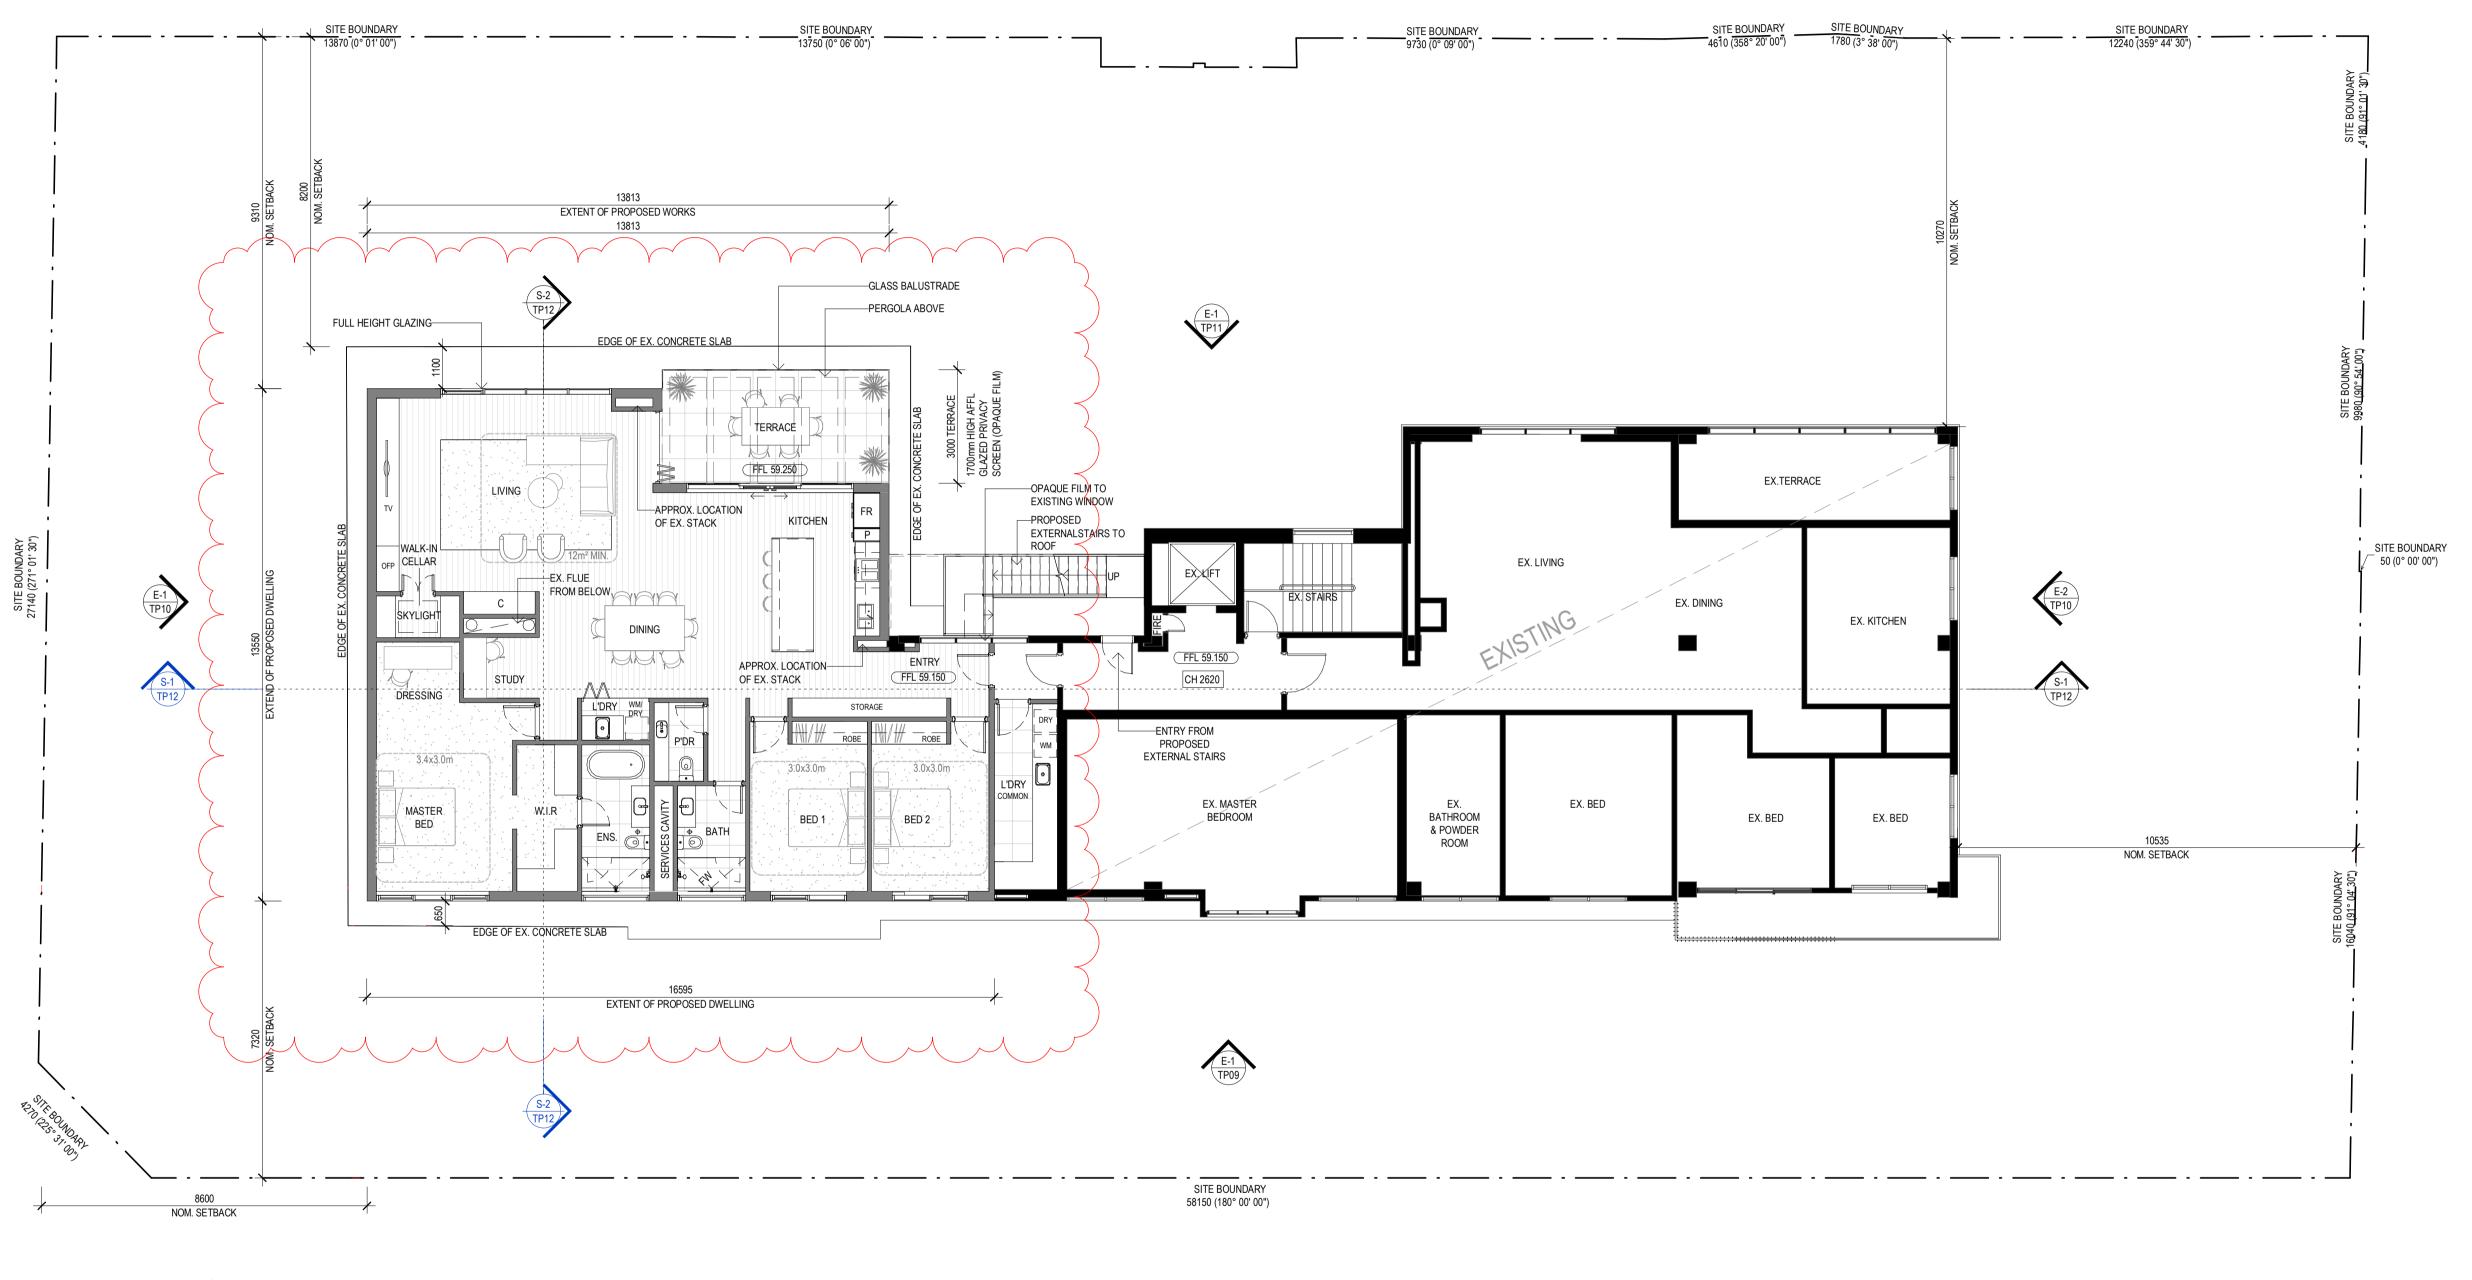

PROPOSED PENTHOUSE 191.94m²
FLOOR AREA:

TERRACE FLOOR AREA: 18.0m²

INTERNAL STORAGE 31.55m³
VOLUME:

PROPOSED PENTHOUSE & REFURBISHMENT WORKS

723 ORRONG RD, TOORAK

PROPOSED LEVEL 7
PENTHOUSE PLAN

CANDOR GROUP

DATE: Mar, 2019
DRAWN BY: DY
SCALE: 1:100@A1
SCALE:

JOB NO: 19047

DRAWING NO: TP04

REVISION: D

ISSUED FOR PLANNING P

ISSUED FOR PLANNING PERMIT
ISSUED FOR PLANNING PERMIT

All areas indicated are indicative for design and planning purposes only and should not be used for any contractual reasons without verification by a licensed surveyor or fur er design development being completed.