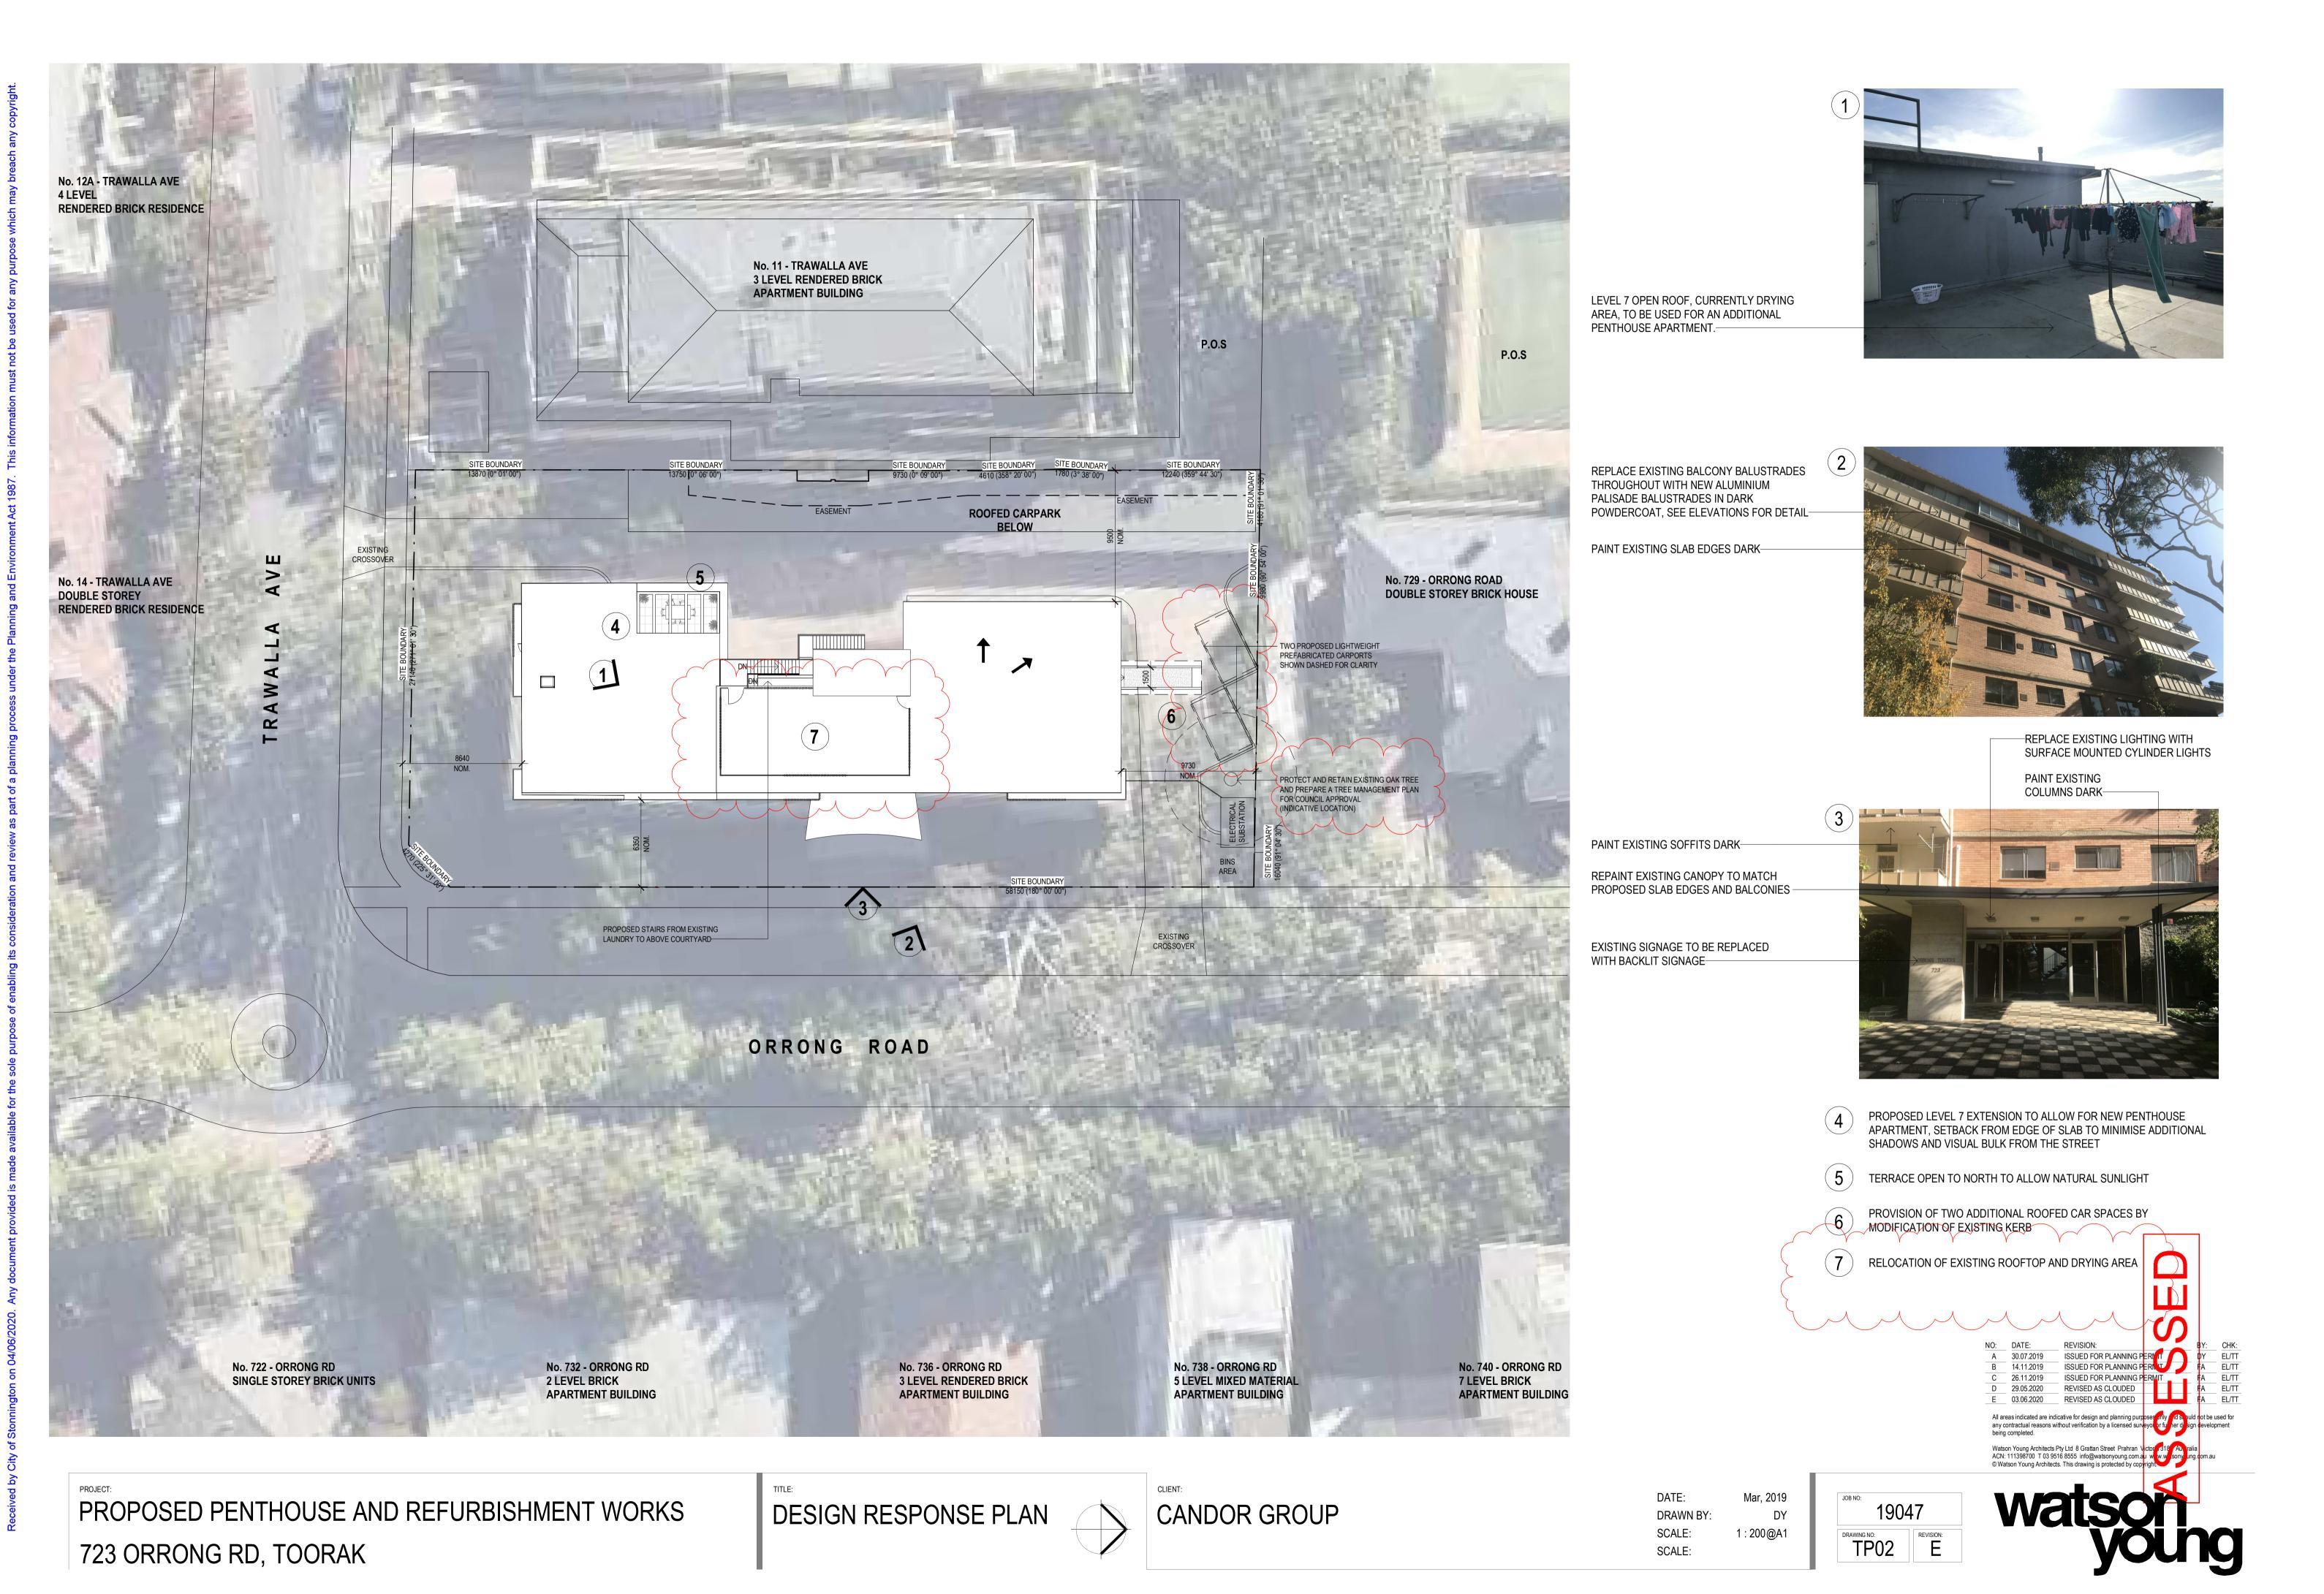

EXISTING CONDITIONS/ SITE ANALYSIS

CANDOR GROUP

E: Mar, 2019 WN BY: DY LE: 1 : 200@A1 LE: 1 : 100 @A3

19047

DRAWING NO:
TP01

REVISION:
C

EXISTING 7th FLOOR PLAN SCALE: 1:100

PROPOSED PENTHOUSE & REFURBISHMENT WORKS 723 ORRONG RD, TOORAK

EXISTING LEVEL 7 PLAN

CANDOR GROUP

DATE: Mar, 2019
DRAWN BY: DY
SCALE: 1:100@A1
SCALE: 1:200@A3

19047

DRAWING NO: TP04a

TP04a

REVISION: D

DEVELOPMENT SCHEDULE

PROPOSED PENTHOUSE 191.94m²
FLOOR AREA:

TERRACE FLOOR AREA: 18.0m²

INTERNAL STORAGE 31.55m³
VOLUME:

PROPOSED PENTHOUSE & REFURBISHMENT WORKS

723 ORRONG RD, TOORAK

PROPOSED LEVEL 7
PENTHOUSE PLAN

CANDOR GROUP

DATE: Mar, 2019
DRAWN BY: DY
SCALE: 1:100@A1
SCALE:

JOB NO: 19047

DRAWING NO: TP04

REVISION: D

ISSUED FOR PLANNING P

ISSUED FOR PLANNING PERMIT
ISSUED FOR PLANNING PERMIT

All areas indicated are indicative for design and planning purposes only and should not be used for any contractual reasons without verification by a licensed surveyor or fur er design development being completed.