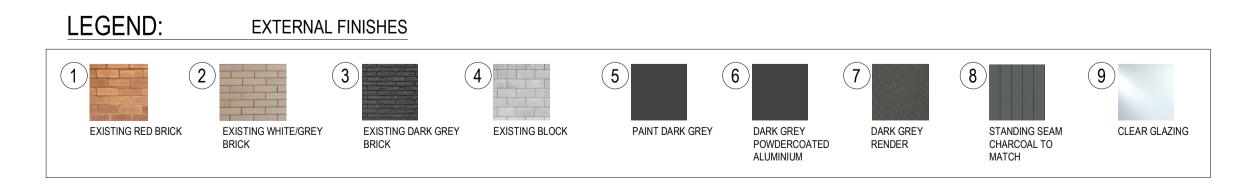

REVISION:
ISSUED FOR PLANNING PERI IT

ISSUED FOR PLANNING F

LEGEND: EXTERNAL FINISHES

1 PAINT DARK GREY POWDERCOATED ALUMINIUM

EXISTING RED BRICK

EXISTING WHITE/GREY BRICK

EXISTING WHITE/GREY BRICK

EXISTING DARK GREY EXISTING BLOCK

PAINT DARK GREY POWDERCOATED ALUMINIUM

DARK GREY RENDER

CHARCOAL TO MATCH

PROPOSED PENTHOUSE & REFURBISHMENT WORKS 723 ORRONG RD, TOORAK

ELEVATIONS - PROPOSED - SHEET 3

CANDOR GROUP

DATE: Mar, 2019
DRAWN BY: DY
SCALE: 1:100@A1
SCALE: 1:200@A3

DATE: Mar, 2019
DRAWN BY: DY
SCALE: 1:100@A1
SCALE: 1:200@A3

JOB NO:

19047

DRAWING NO:
TP10

REVISION:
E

EXISTING BLOCK

DARK GREY POWDERCOATED

PAINT DARK GREY

EXISTING DARK GREY BRICK

EXISTING WHITE/GREY BRICK

ELEVATIONS - PROPOSED - SHEET 3

CLEAR GLAZING

STANDING SEAM CHARCOAL TO

CANDOR GROUP

DATE: Mar, 2019
DRAWN BY: DY
SCALE: 1 : 100 @A1
SCALE: 1 : 200 @A3

JOB NO: 19047