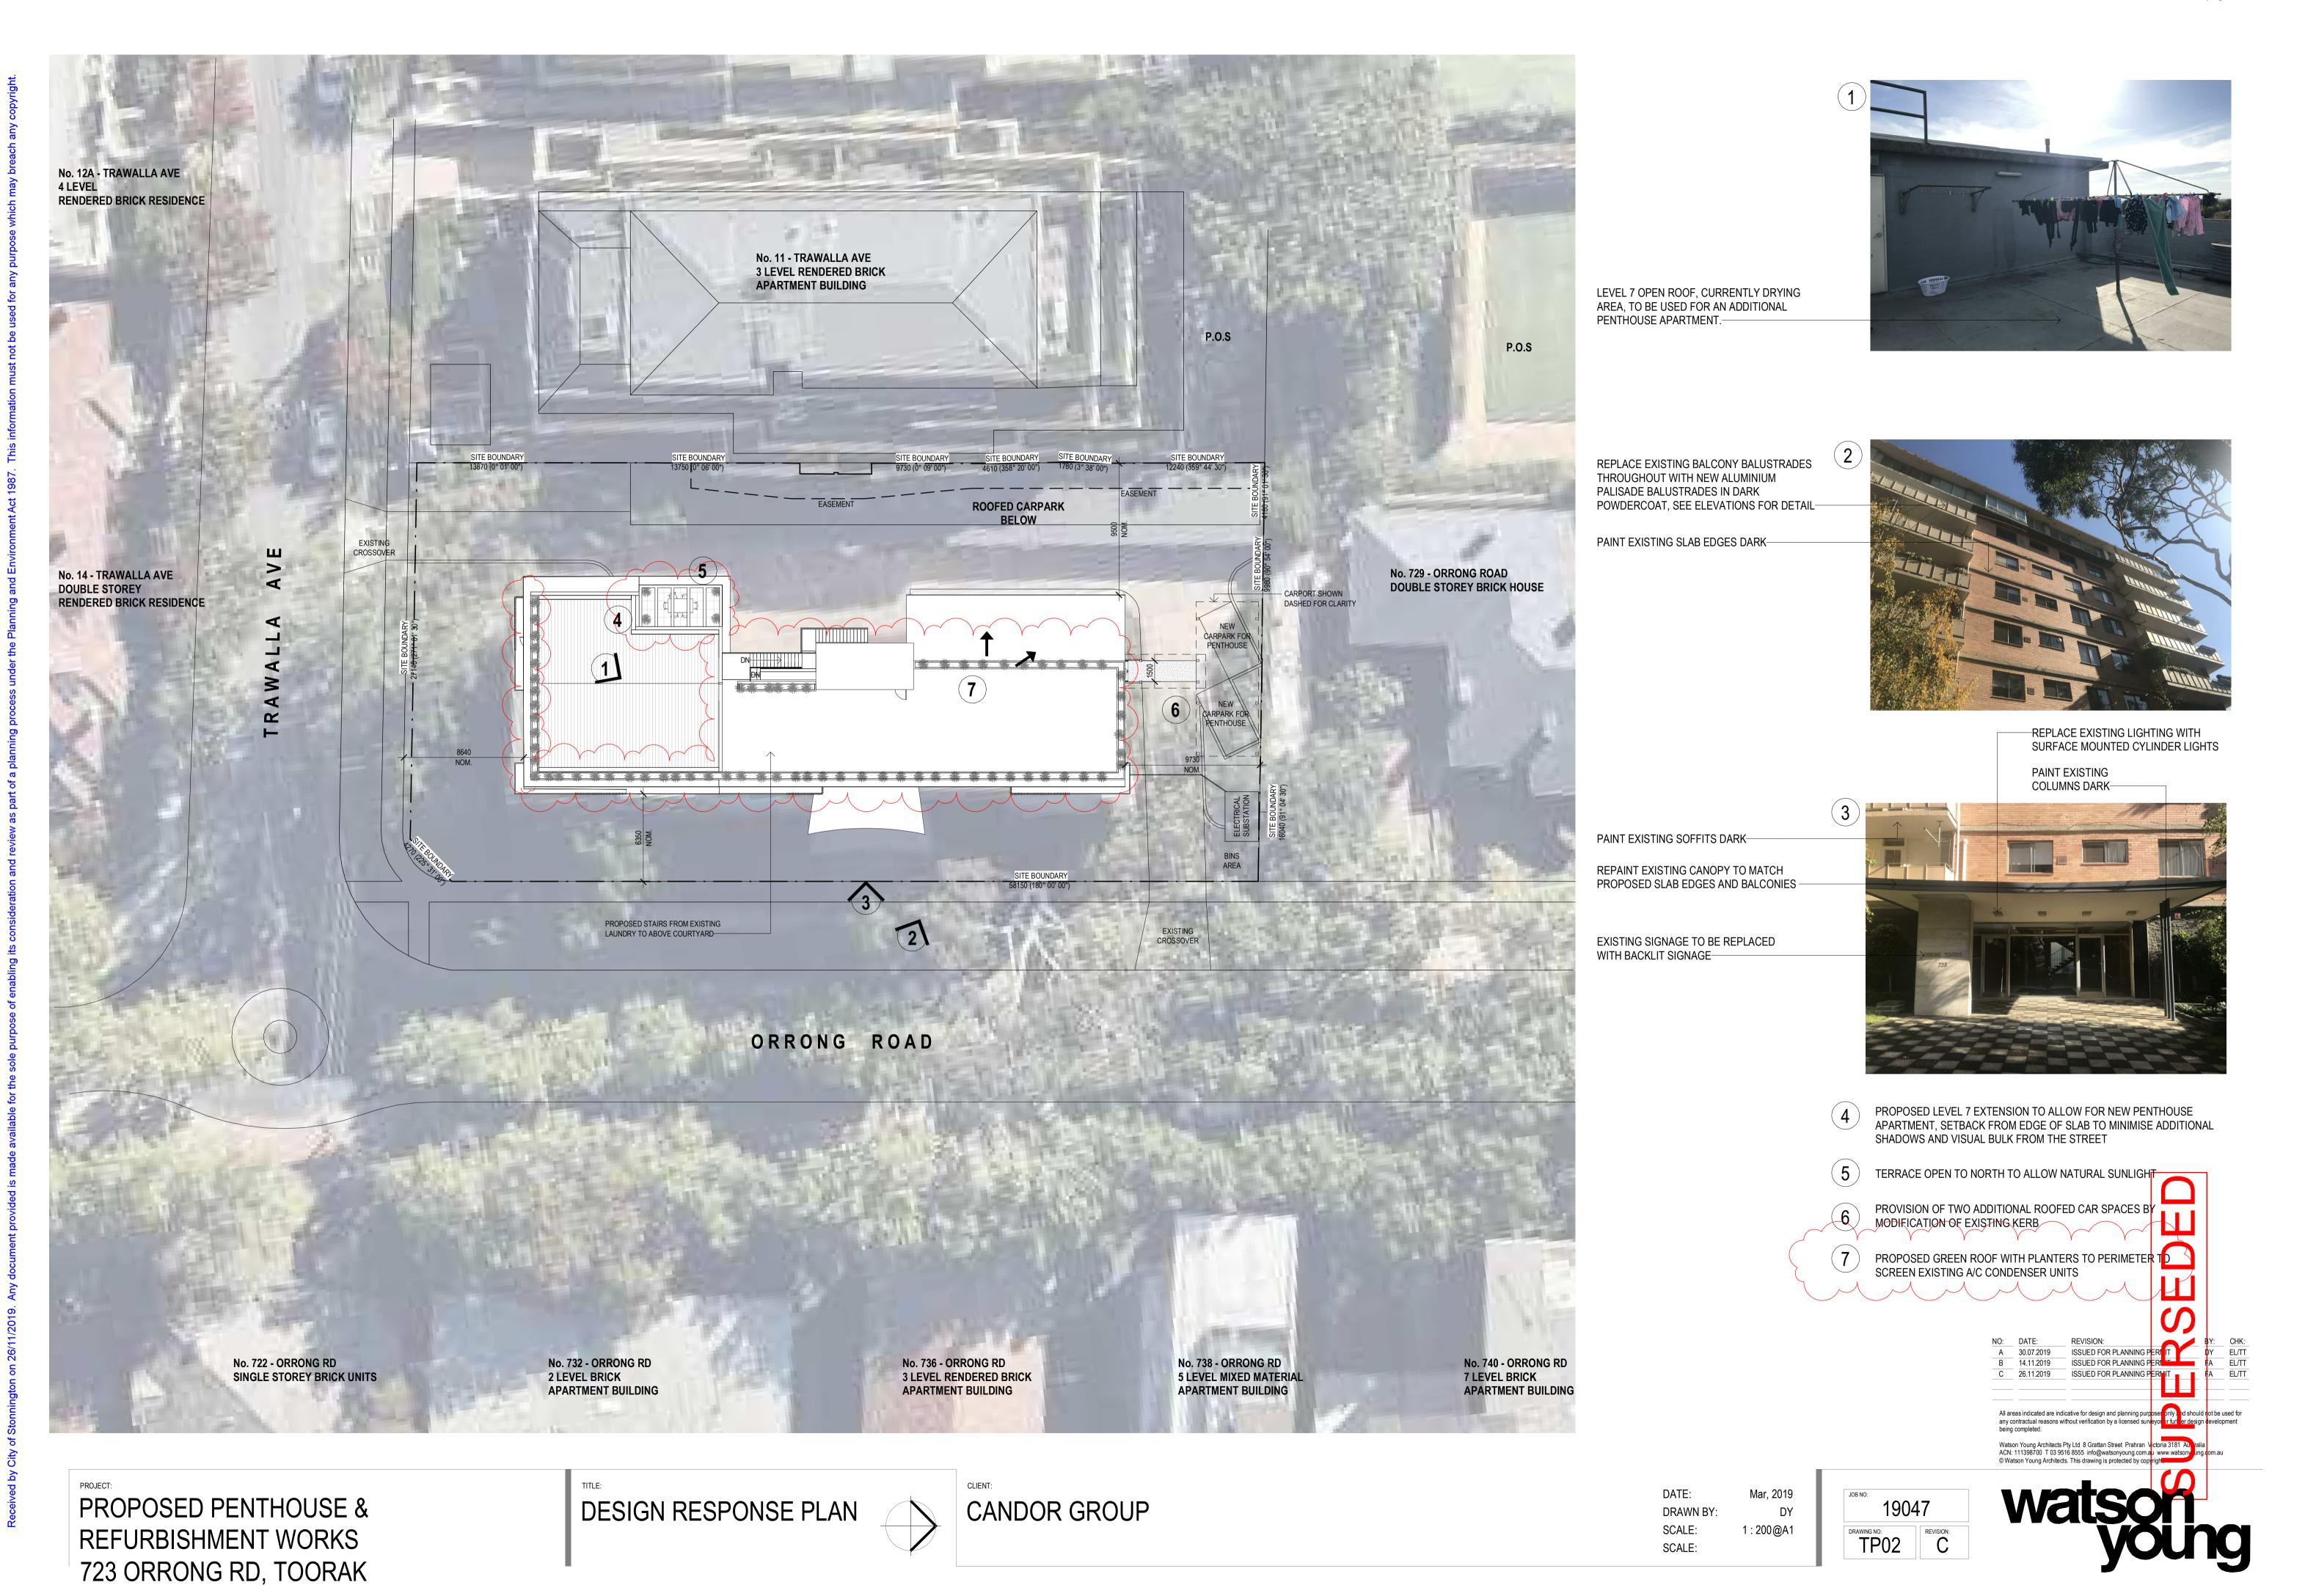

## STREETSCAPE 03

NO: DATE: REVISION:

A 30.07.2019 ISSUED FOR PLANNING PERI IT

B 14.11.2019 ISSUED FOR PLANNING PERI IT

C 26.11.2019 ISSUED FOR PLANNING PERI IT

PROPOSED PENTHOUSE & REFURBISHMENT WORKS 723 ORRONG RD, TOORAK

EXISTING CONDITIONS/ SITE ANALYSIS

CANDOR GROUP

E: Mar, 2019 WN BY: DY LE: 1 : 200@A1 LE: 1 : 100 @A3

19047

DRAWING NO:
TP01

REVISION:
C

EXISTING 7th FLOOR PLAN SCALE: 1:100

PROPOSED PENTHOUSE & REFURBISHMENT WORKS 723 ORRONG RD, TOORAK

PROPOSED PENTHOUSE 191.94m²
FLOOR AREA:

TERRACE FLOOR AREA: 18.0m²

INTERNAL STORAGE 31.55m³
VOLUME:

PROPOSED PENTHOUSE & REFURBISHMENT WORKS

723 ORRONG RD, TOORAK

PROPOSED LEVEL 7
PENTHOUSE PLAN

CANDOR GROUP