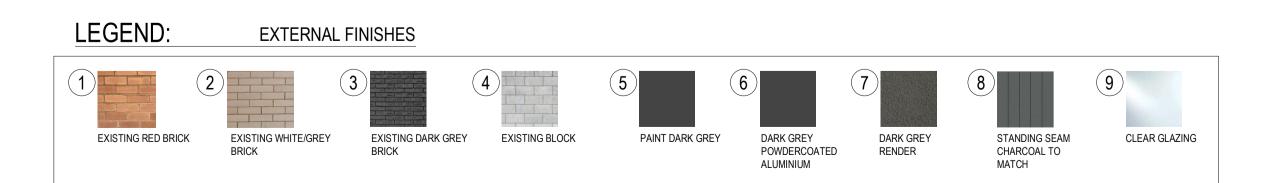

REVISION:
ISSUED FOR PLANNING PERI IT

ISSUED FOR PLANNING F

LEGEND: EXTERNAL FINISHES

1 PAINT DARK GREY POWDERCOATED ALUMINIUM

EXISTING RED BRICK

EXISTING WHITE/GREY BRICK

EXISTING WHITE/GREY BRICK

EXISTING DARK GREY EXISTING BLOCK

PAINT DARK GREY POWDERCOATED ALUMINIUM

DARK GREY RENDER

CHARCOAL TO MATCH

PROPOSED PENTHOUSE & REFURBISHMENT WORKS 723 ORRONG RD, TOORAK

ELEVATIONS - PROPOSED - SHEET 3

CANDOR GROUP

DATE: Mar, 2019
DRAWN BY: DY
SCALE: 1:100@A1
SCALE: 1:200@A3

DATE: Mar, 2019
DRAWN BY: DY
SCALE: 1:100@A1
SCALE: 1:200@A3

JOB NO:

19047

DRAWING NO:
TP10

REVISION:
E

EXISTING BLOCK

DARK GREY POWDERCOATED

PAINT DARK GREY

EXISTING DARK GREY BRICK

EXISTING WHITE/GREY BRICK

ELEVATIONS - PROPOSED - SHEET 3

CLEAR GLAZING

STANDING SEAM CHARCOAL TO

CANDOR GROUP

DATE: Mar, 2019
DRAWN BY: DY
SCALE: 1 : 100 @A1
SCALE: 1 : 200 @A3

JOB NO: 19047