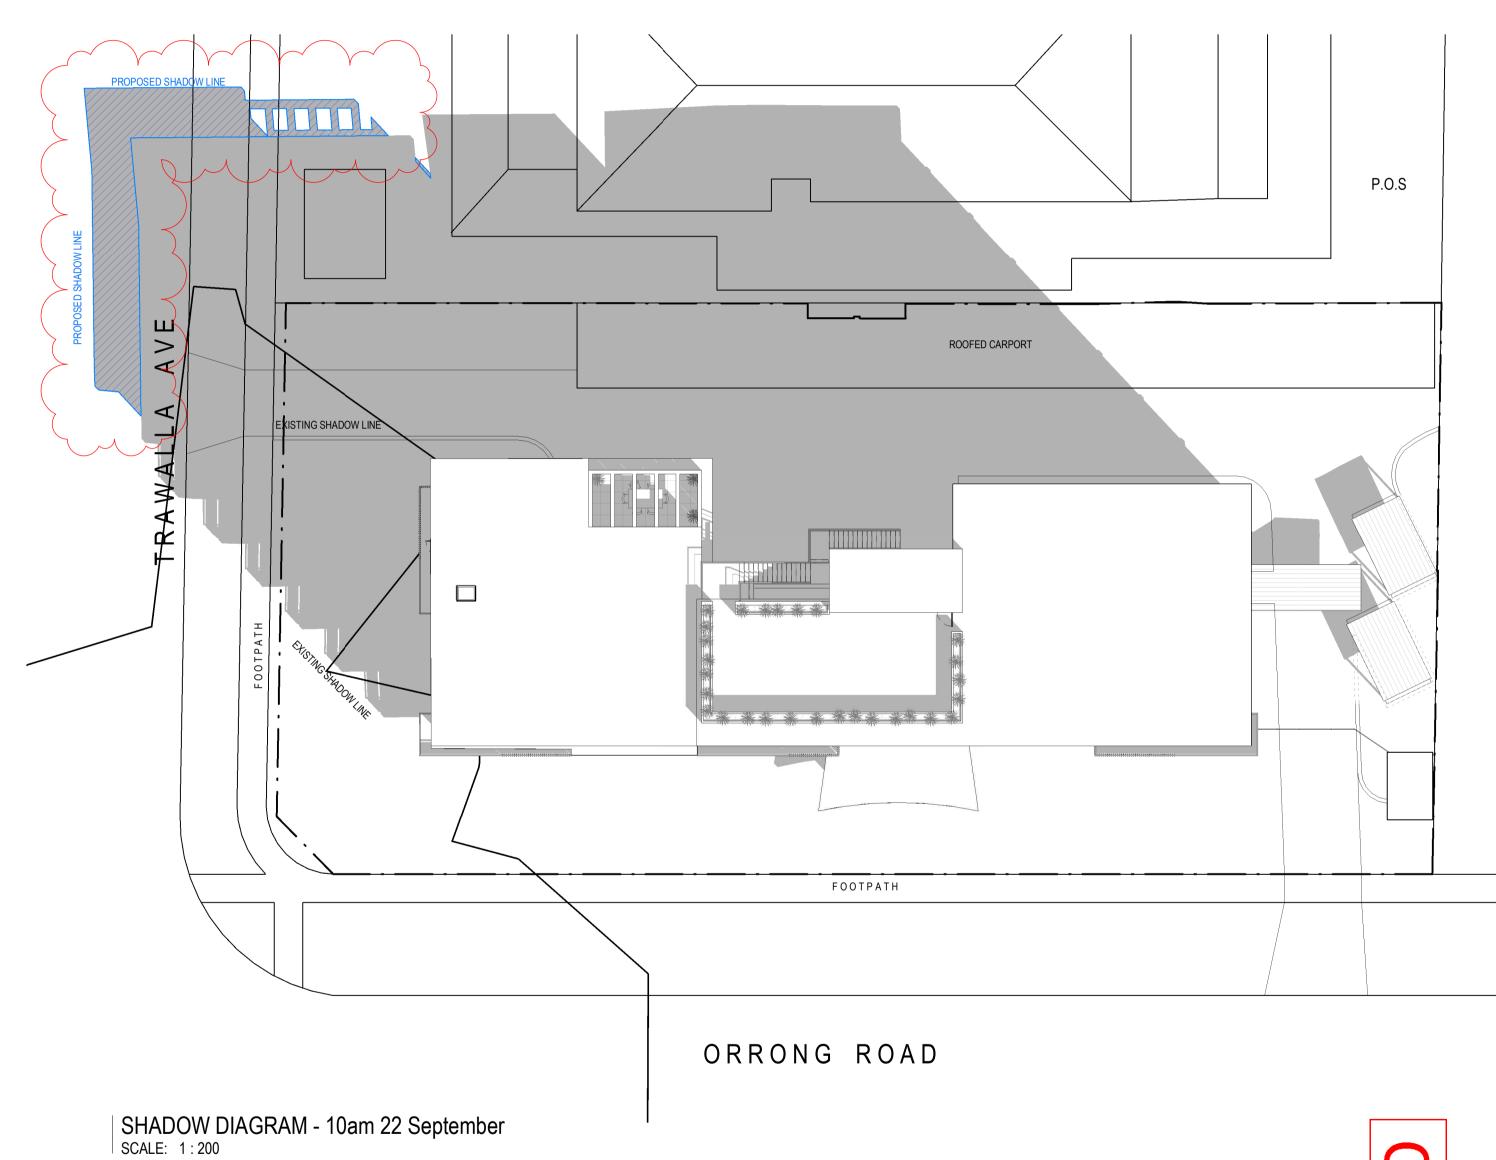

TP12 REVISION:

SCALE:

SCALE:

SHADOW DIAGRAM

CANDOR GROUP

Mar, 2019
RAWN BY: DY
FALE: 1 : 200 @A1
FALE: 1 : 400 @A3

JOB NO: 19047

DRAWING NO: TP13

REVISION: E

30.07.2019 24.10.2019 14.11.2019 26.11.2019

SHADOW DIAGRAM - 11am 22 September SCALE: 1:200

SHADOW DIAGRAM - 12pm 22 September SCALE: 1:200

26.11.2019

30.07.2019 24.10.2019 14.11.2019

SHADOW DIAGRAM