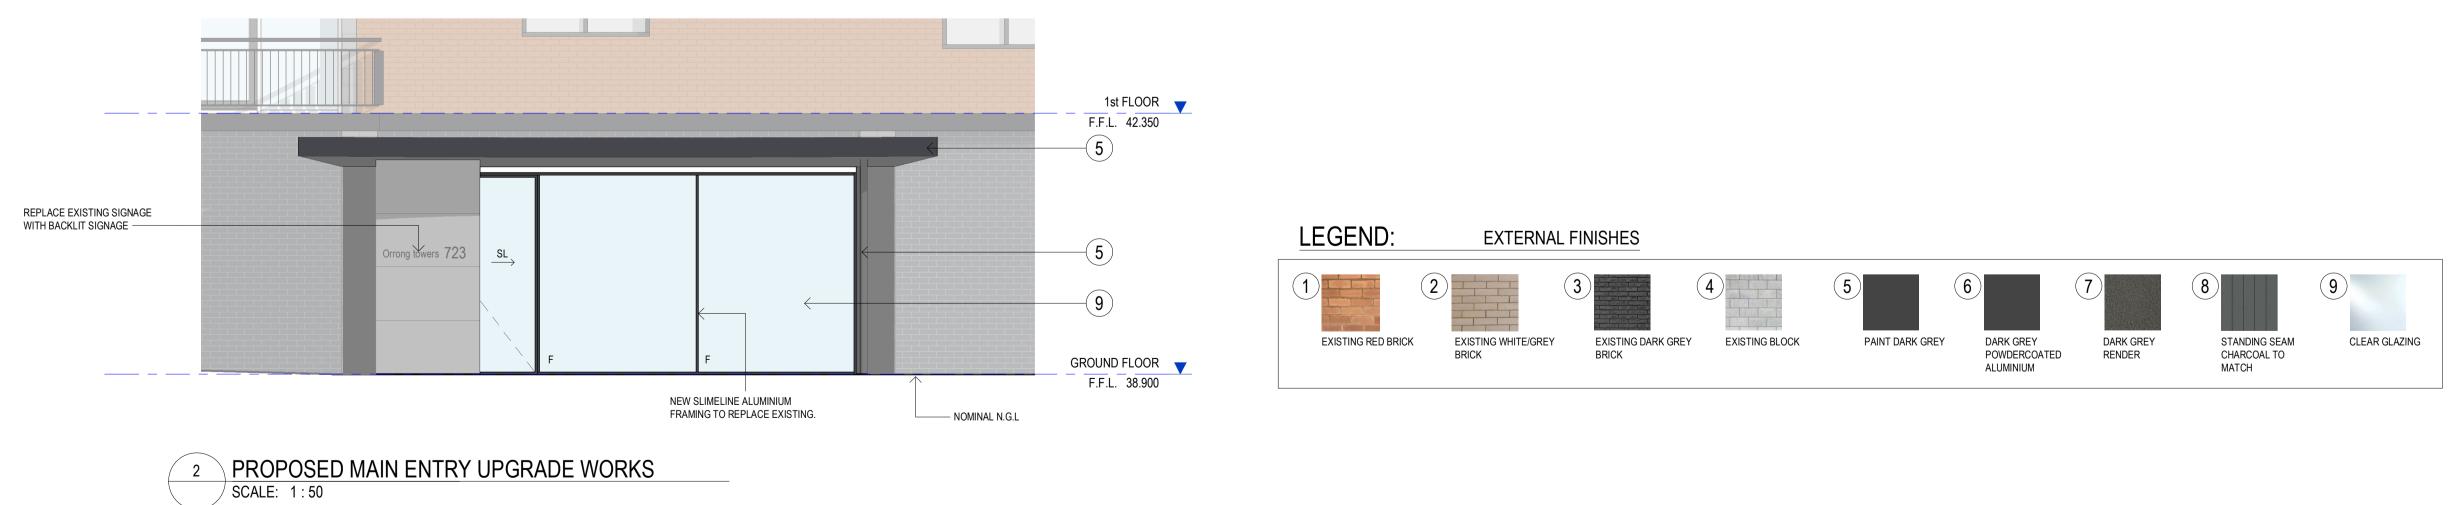

PAINT DARK GREY POWDERCOATED ALUMINIUM

DARK GREY RENDER

CHARCOAL TO MATCH

PROPOSED PENTHOUSE & REFURBISHMENT WORKS 723 ORRONG RD, TOORAK

ELEVATIONS - PROPOSED - SHEET 3

CANDOR GROUP

DATE: Mar, 2019
DRAWN BY: DY
SCALE: 1:100@A1
SCALE: 1:200@A3

REVISION:
ISSUED FOR PLANNING PERI IT

ISSUED FOR PLANNING F

LEGEND: EXTERNAL FINISHES

1 PAINT DARK GREY POWDERCOATED ALUMINIUM

EXISTING RED BRICK

EXISTING WHITE/GREY BRICK

EXISTING WHITE/GREY BRICK

EXISTING DARK GREY EXISTING BLOCK