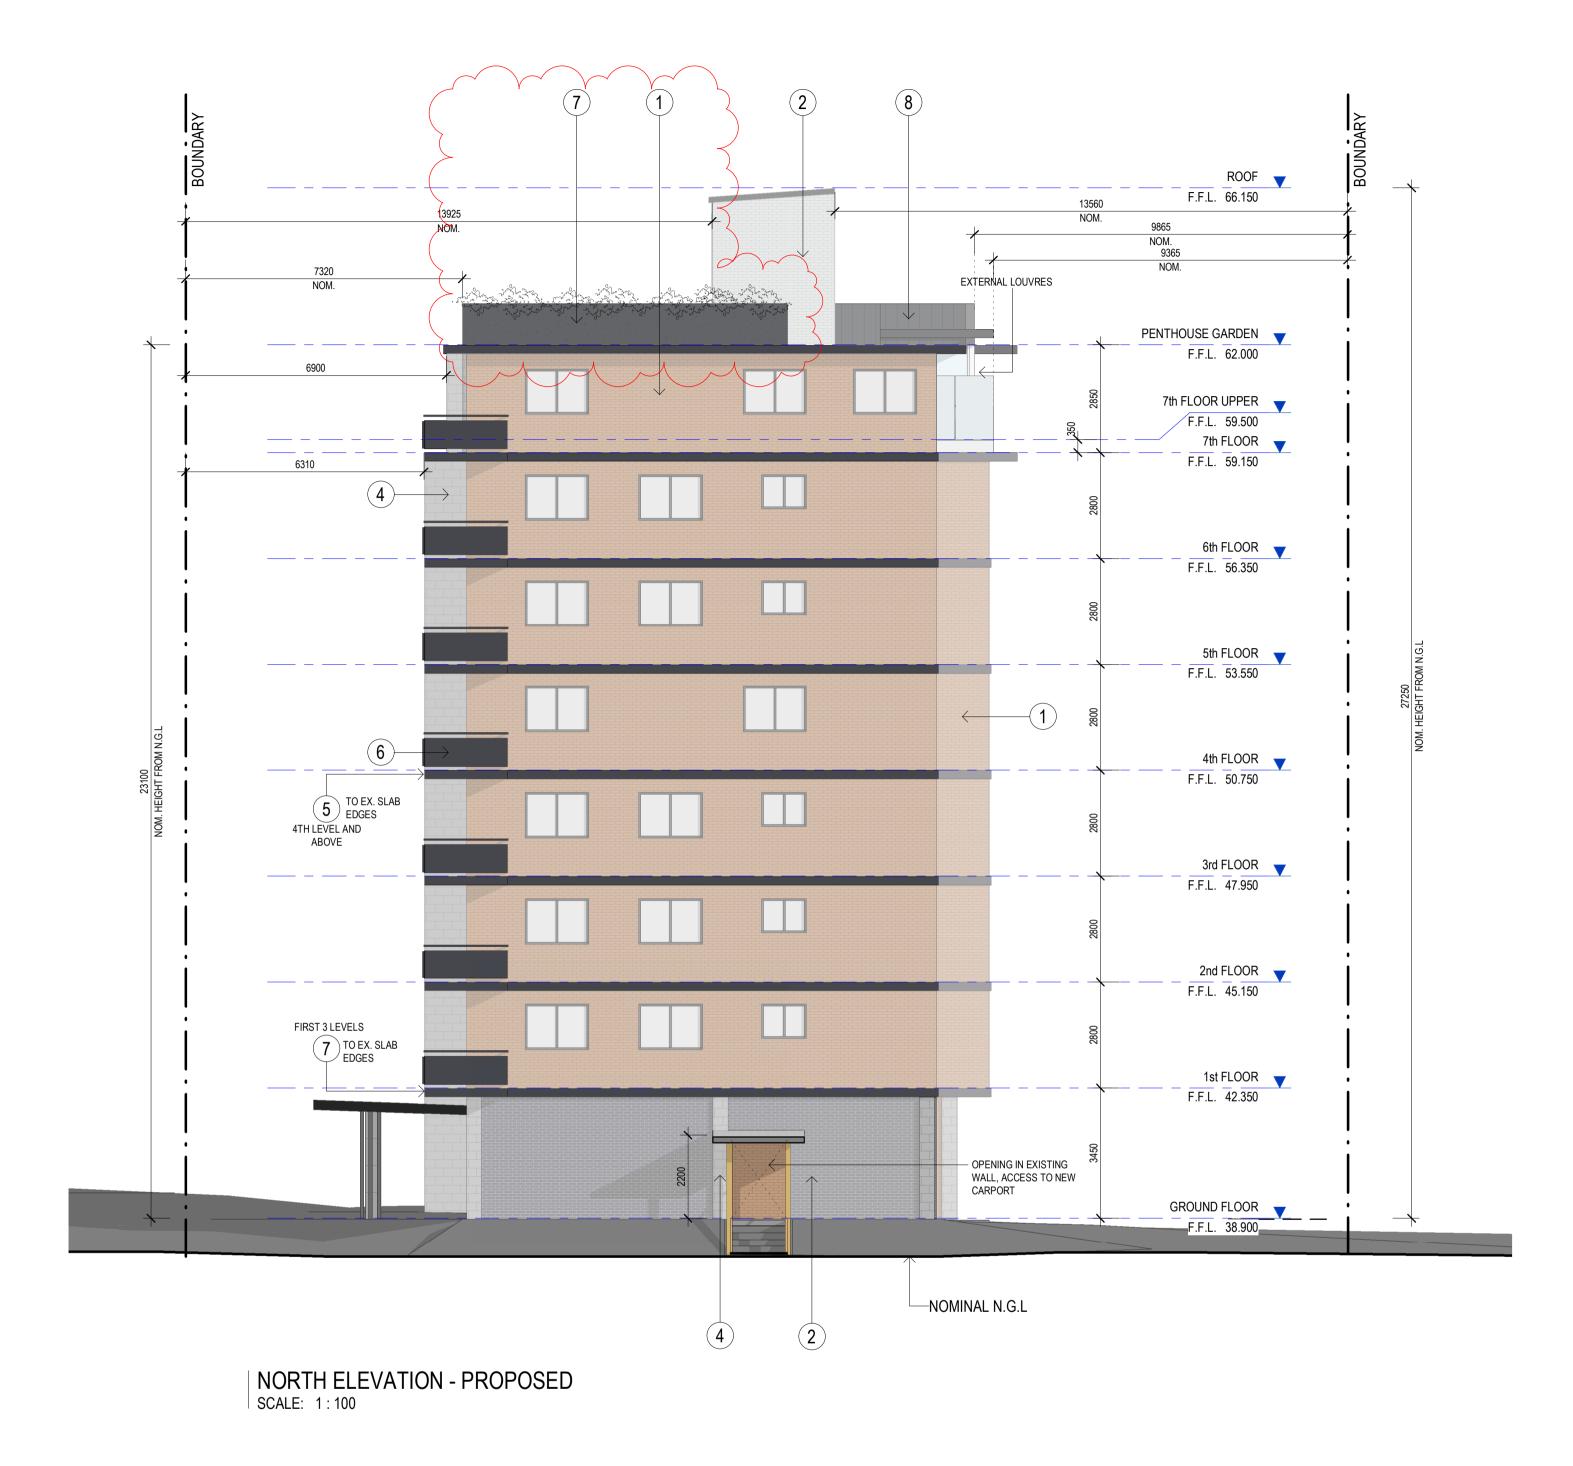

24.10.2019

ELEVATIONS - PROPOSED - SHEET 2

CANDOR GROUP

DATE: Mar, 2019
DRAWN BY: DY
SCALE: 1 : 100 @A1
SCALE: 1 : 200 @A3

DRAWING NO: TP10 REVISION: C

723 ORRONG RD, TOORAK

REFURBISHMENT WORKS 723 ORRONG RD, TOORAK