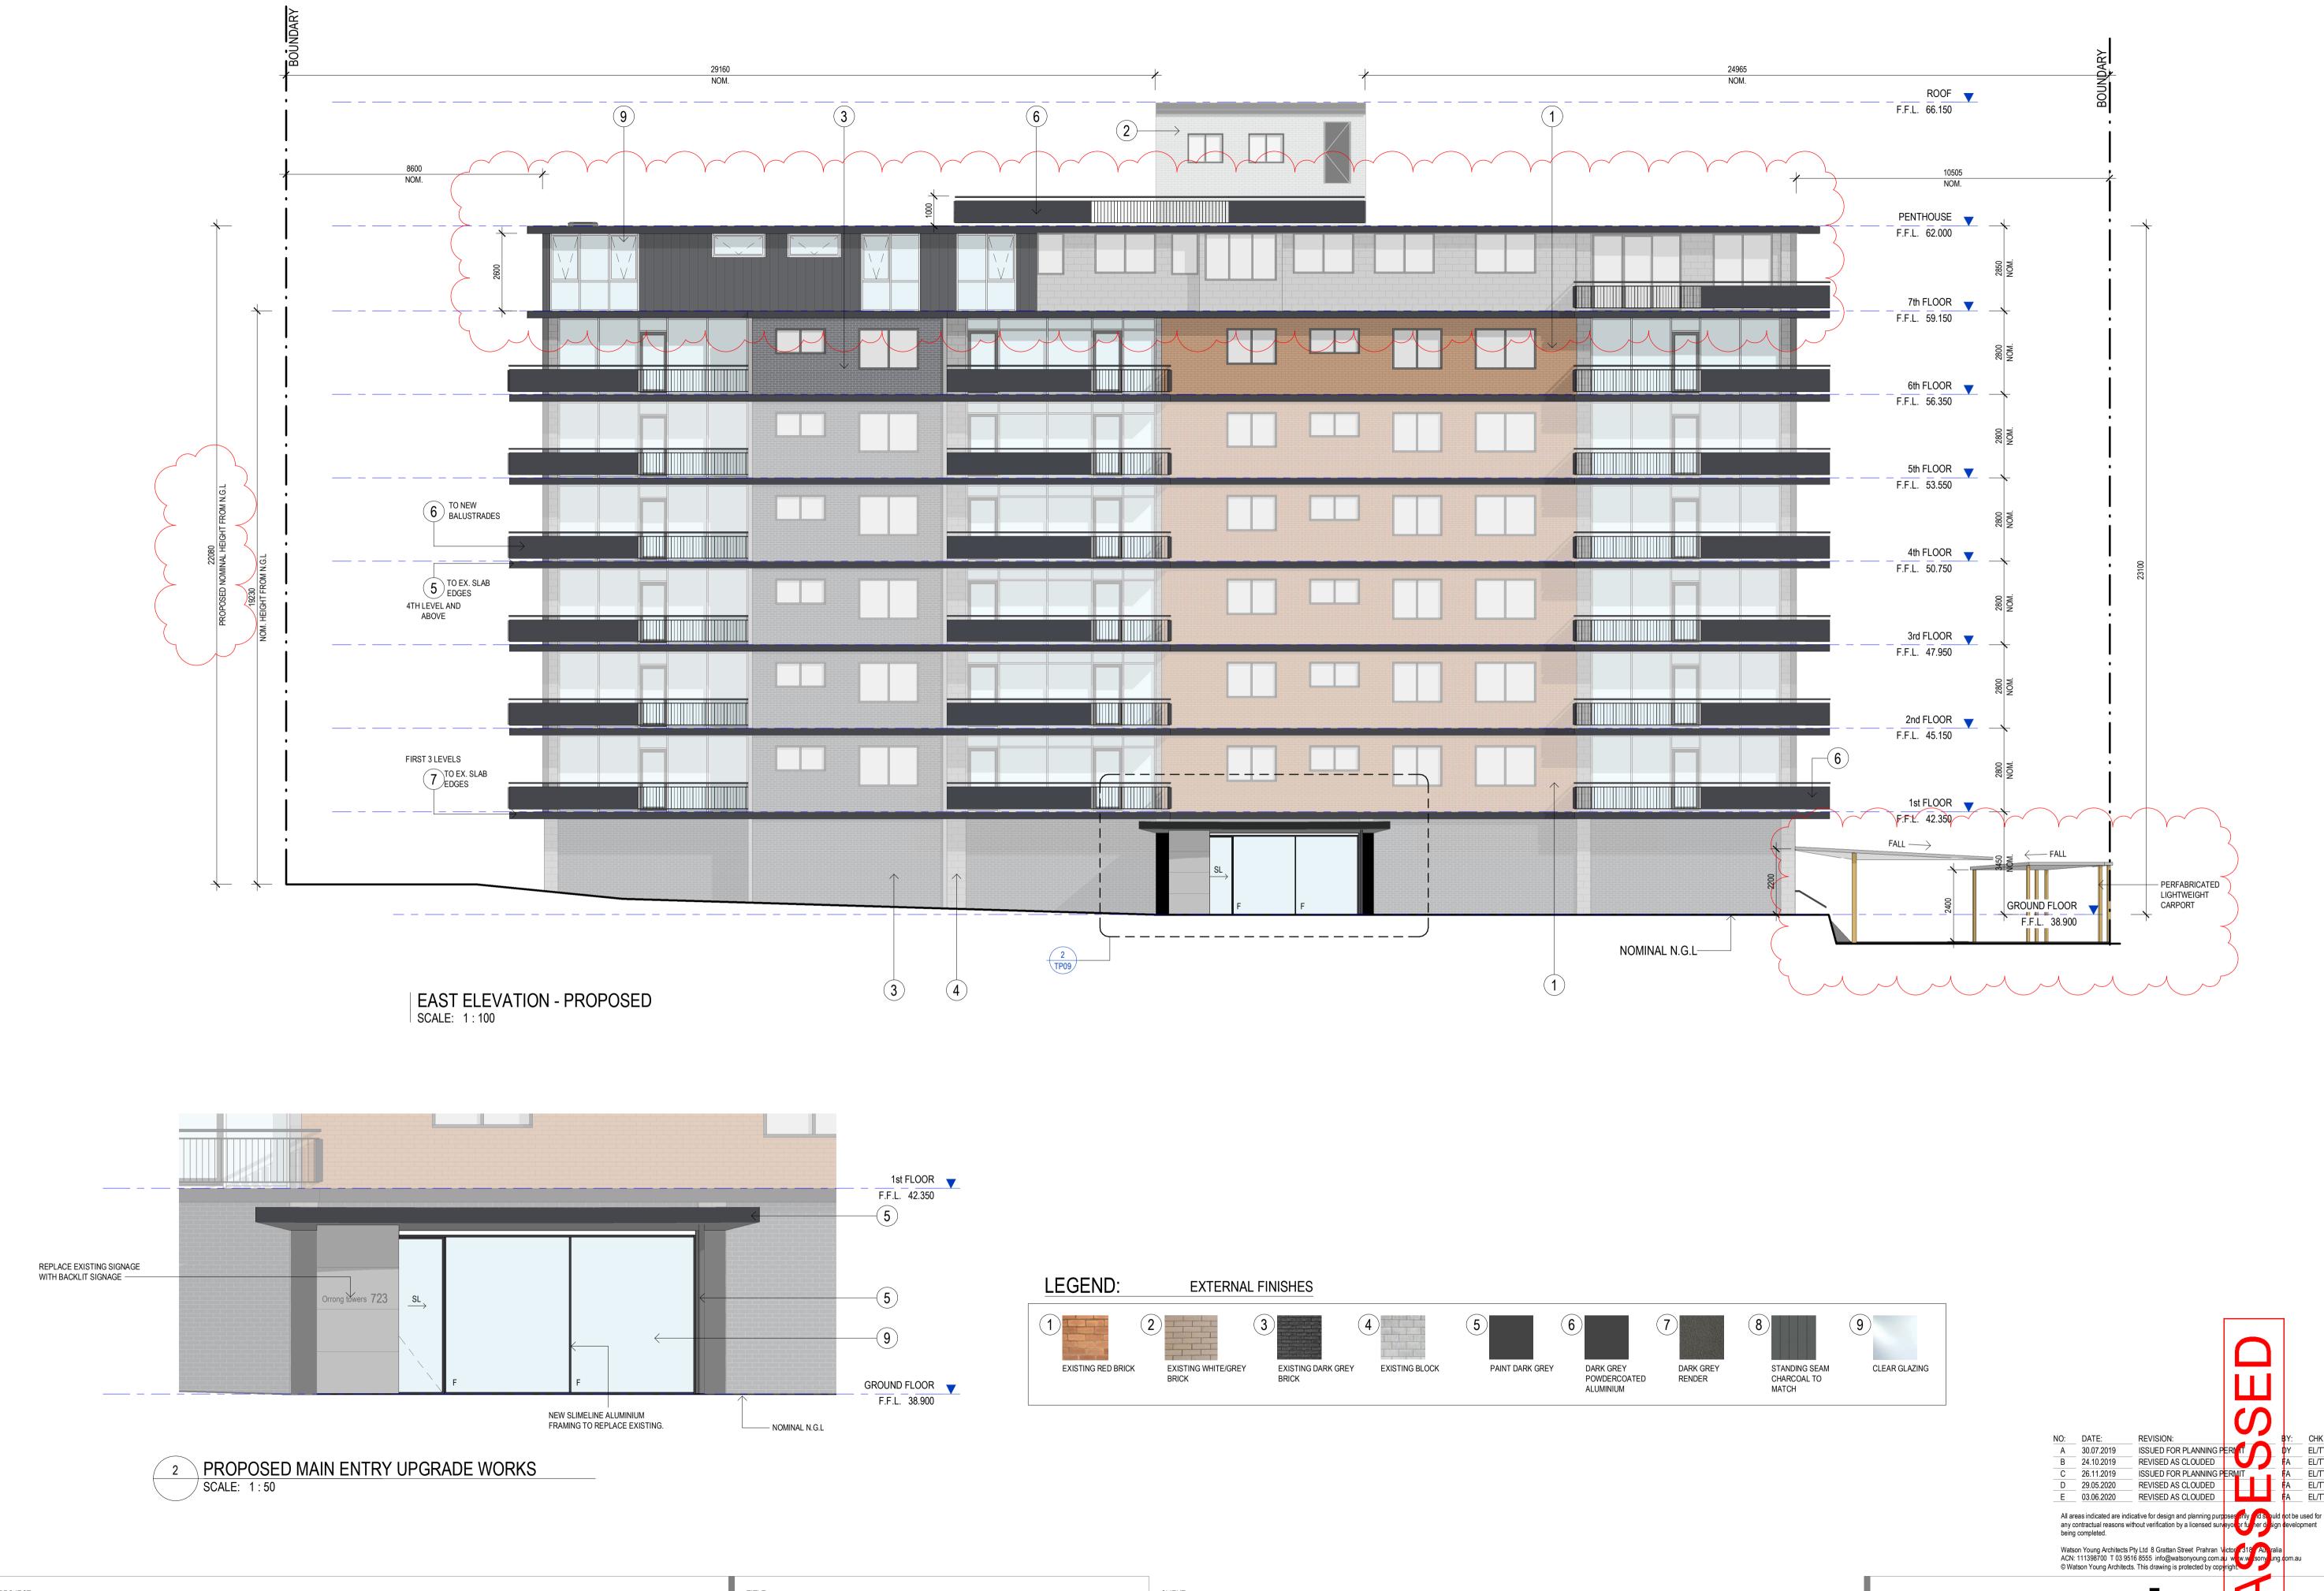

REVISION:
ISSUED FOR PLANNING PERI IT

ISSUED FOR PLANNING PERI

ISSUED FOR PLANNING PERMIT

NO: DATE: 30.07.2019 14.11.2019

ELEVATIONS - PROPOSED - SHEET 1

CANDOR GROUP

DATE: Mar, 2019
DRAWN BY: DY
SCALE: 1:100@A1
SCALE: 1:200@A3

JOB NO:

19047

DRAWING NO:
TP09

REVISION:
C

REVISION:
ISSUED FOR PLANNING PER

ISSUED FOR PLANNING PERMIT

REVISED AS CLOUDED

NO: DATE: 30.07.2019

REVISION:
ISSUED FOR PLANNING PERI IT

ISSUED FOR PLANNING F

LEGEND: EXTERNAL FINISHES

1 PAINT DARK GREY POWDERCOATED ALUMINIUM

EXISTING RED BRICK

EXISTING WHITE/GREY BRICK

EXISTING WHITE/GREY BRICK

EXISTING DARK GREY EXISTING BLOCK

PAINT DARK GREY POWDERCOATED ALUMINIUM

DARK GREY RENDER

CHARCOAL TO MATCH

PROPOSED PENTHOUSE & REFURBISHMENT WORKS 723 ORRONG RD, TOORAK

ELEVATIONS - PROPOSED - SHEET 3

CANDOR GROUP

DATE: Mar, 2019
DRAWN BY: DY
SCALE: 1:100@A1
SCALE: 1:200@A3