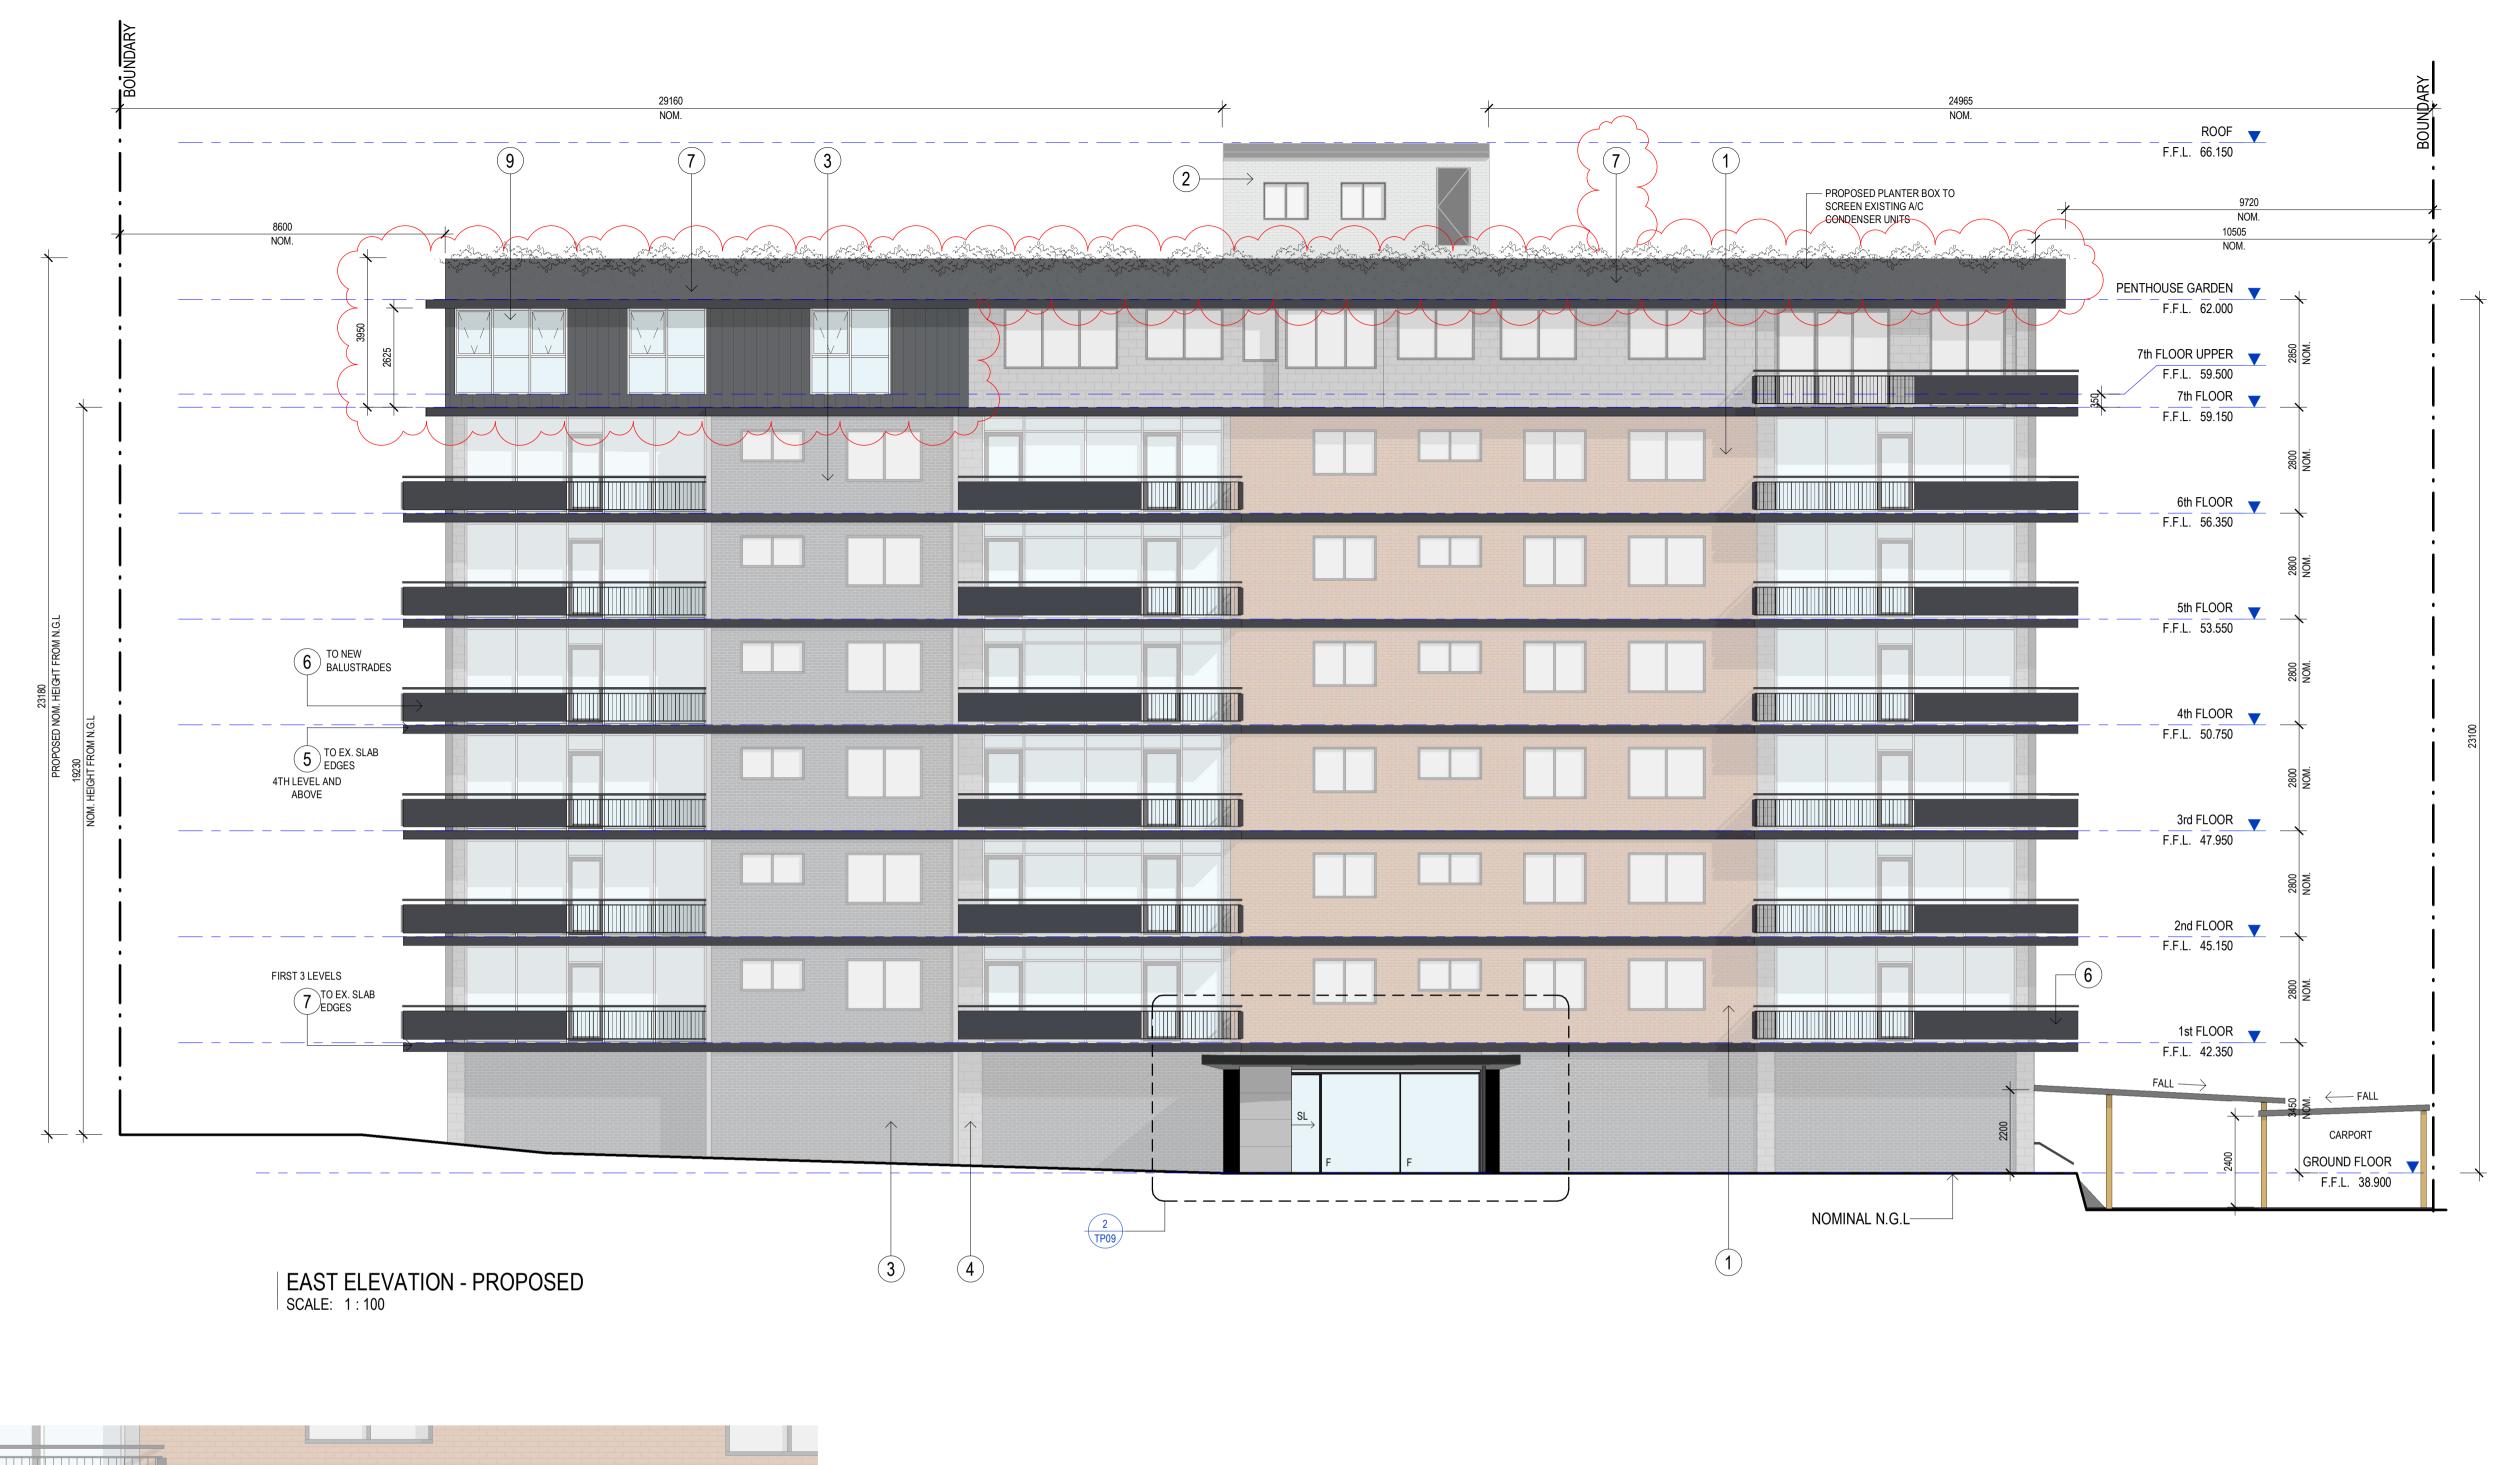

REVISION:
ISSUED FOR PLANNING PERI IT

ISSUED FOR PLANNING PERI

ISSUED FOR PLANNING PERMIT

NO: DATE: 30.07.2019 14.11.2019

ELEVATIONS - PROPOSED - SHEET 1

CANDOR GROUP

DATE: Mar, 2019
DRAWN BY: DY
SCALE: 1:100@A1
SCALE: 1:200@A3

JOB NO:

19047

DRAWING NO:
TP09

REVISION:
C

REVISION:
ISSUED FOR PLANNING PER

ISSUED FOR PLANNING PERMIT

REVISED AS CLOUDED

NO: DATE: 30.07.2019

24.10.2019

ELEVATIONS - PROPOSED - SHEET 2

CANDOR GROUP

DATE: Mar, 2019
DRAWN BY: DY
SCALE: 1 : 100 @A1
SCALE: 1 : 200 @A3

DRAWING NO: TP10 REVISION: C

723 ORRONG RD, TOORAK

REFURBISHMENT WORKS 723 ORRONG RD, TOORAK