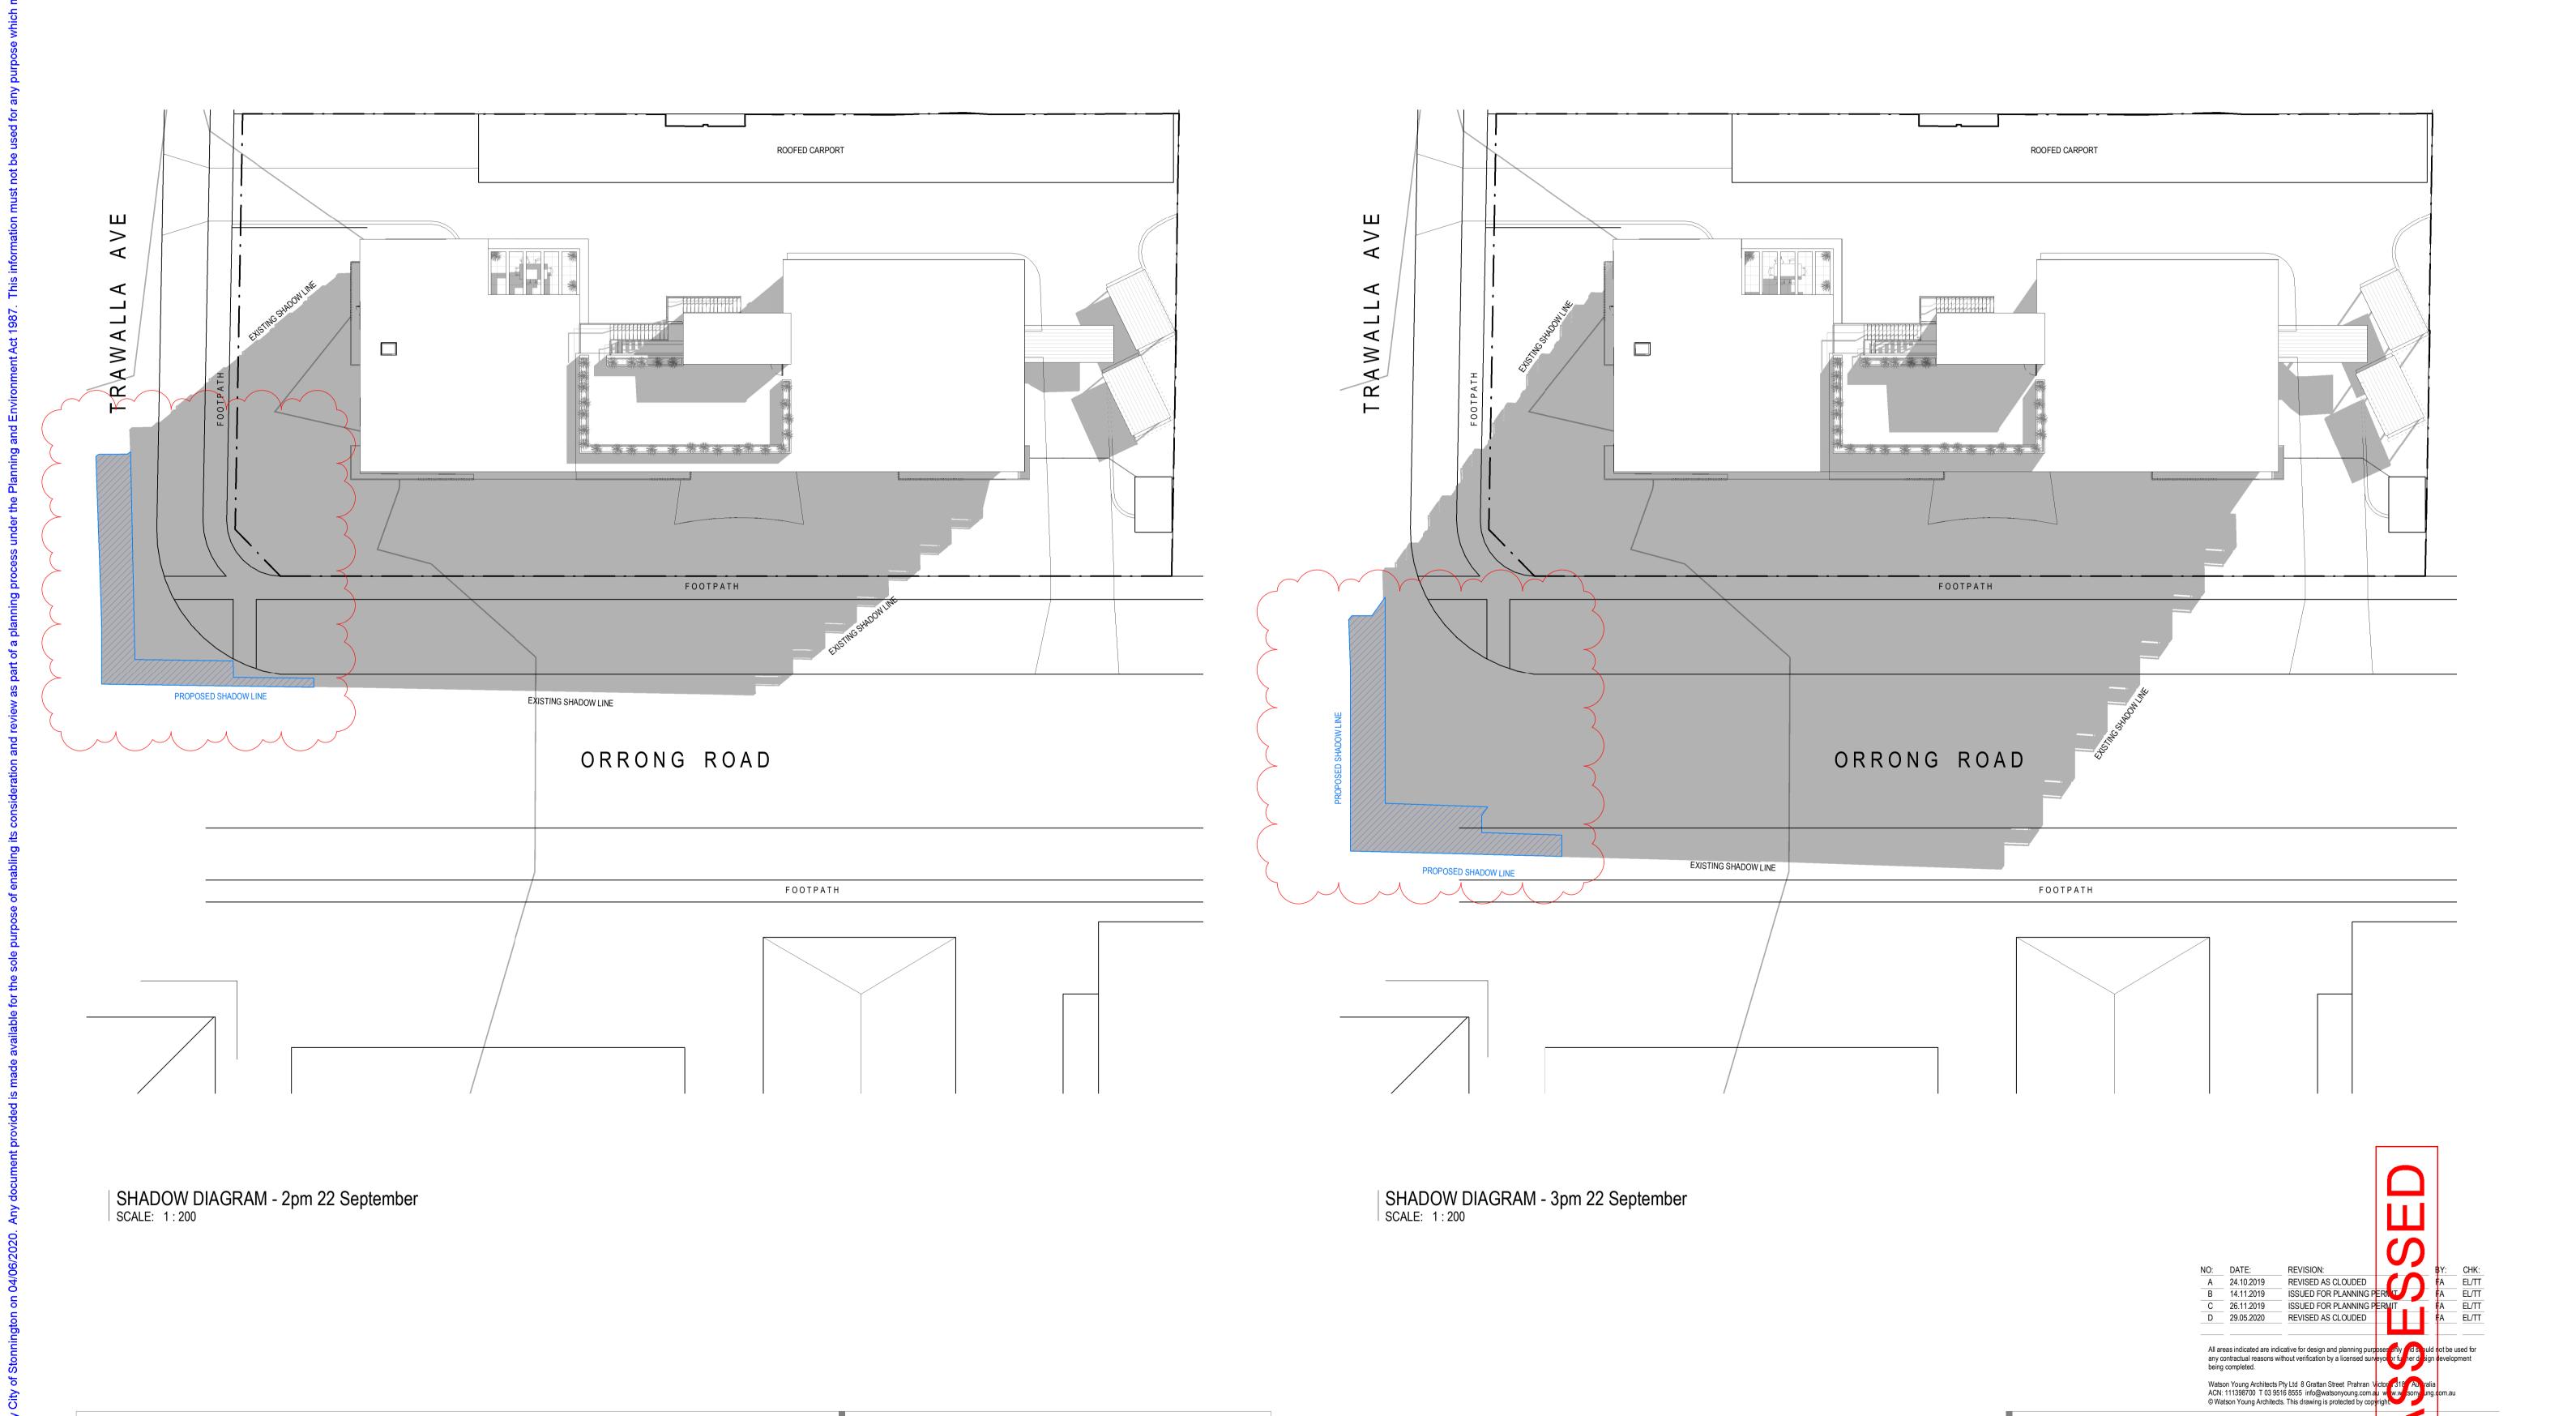

TP12 REVISION:

SCALE:

SCALE:

SHADOW DIAGRAM

CANDOR GROUP

Mar, 2019
RAWN BY: DY
FALE: 1 : 200 @A1
FALE: 1 : 400 @A3

JOB NO: 19047

DRAWING NO: TP13

REVISION: E

30.07.2019 24.10.2019 14.11.2019 26.11.2019

SHADOW DIAGRAM - 11am 22 September SCALE: 1:200

SHADOW DIAGRAM - 12pm 22 September SCALE: 1:200

26.11.2019

30.07.2019 24.10.2019 14.11.2019

SHADOW DIAGRAM

CANDOR GROUP

Mar, 2019 1:200@A1 1:400 @A3 SCALE:

TP14 REVISION:

CANDOR GROUP

SHADOW DIAGRAM

PROPOSED PENTHOUSE AND REFURBISHMENT WORKS

723 ORRONG RD, TOORAK

Mar, 2019

1:200@A1

TP15

SCALE:

SCALE: