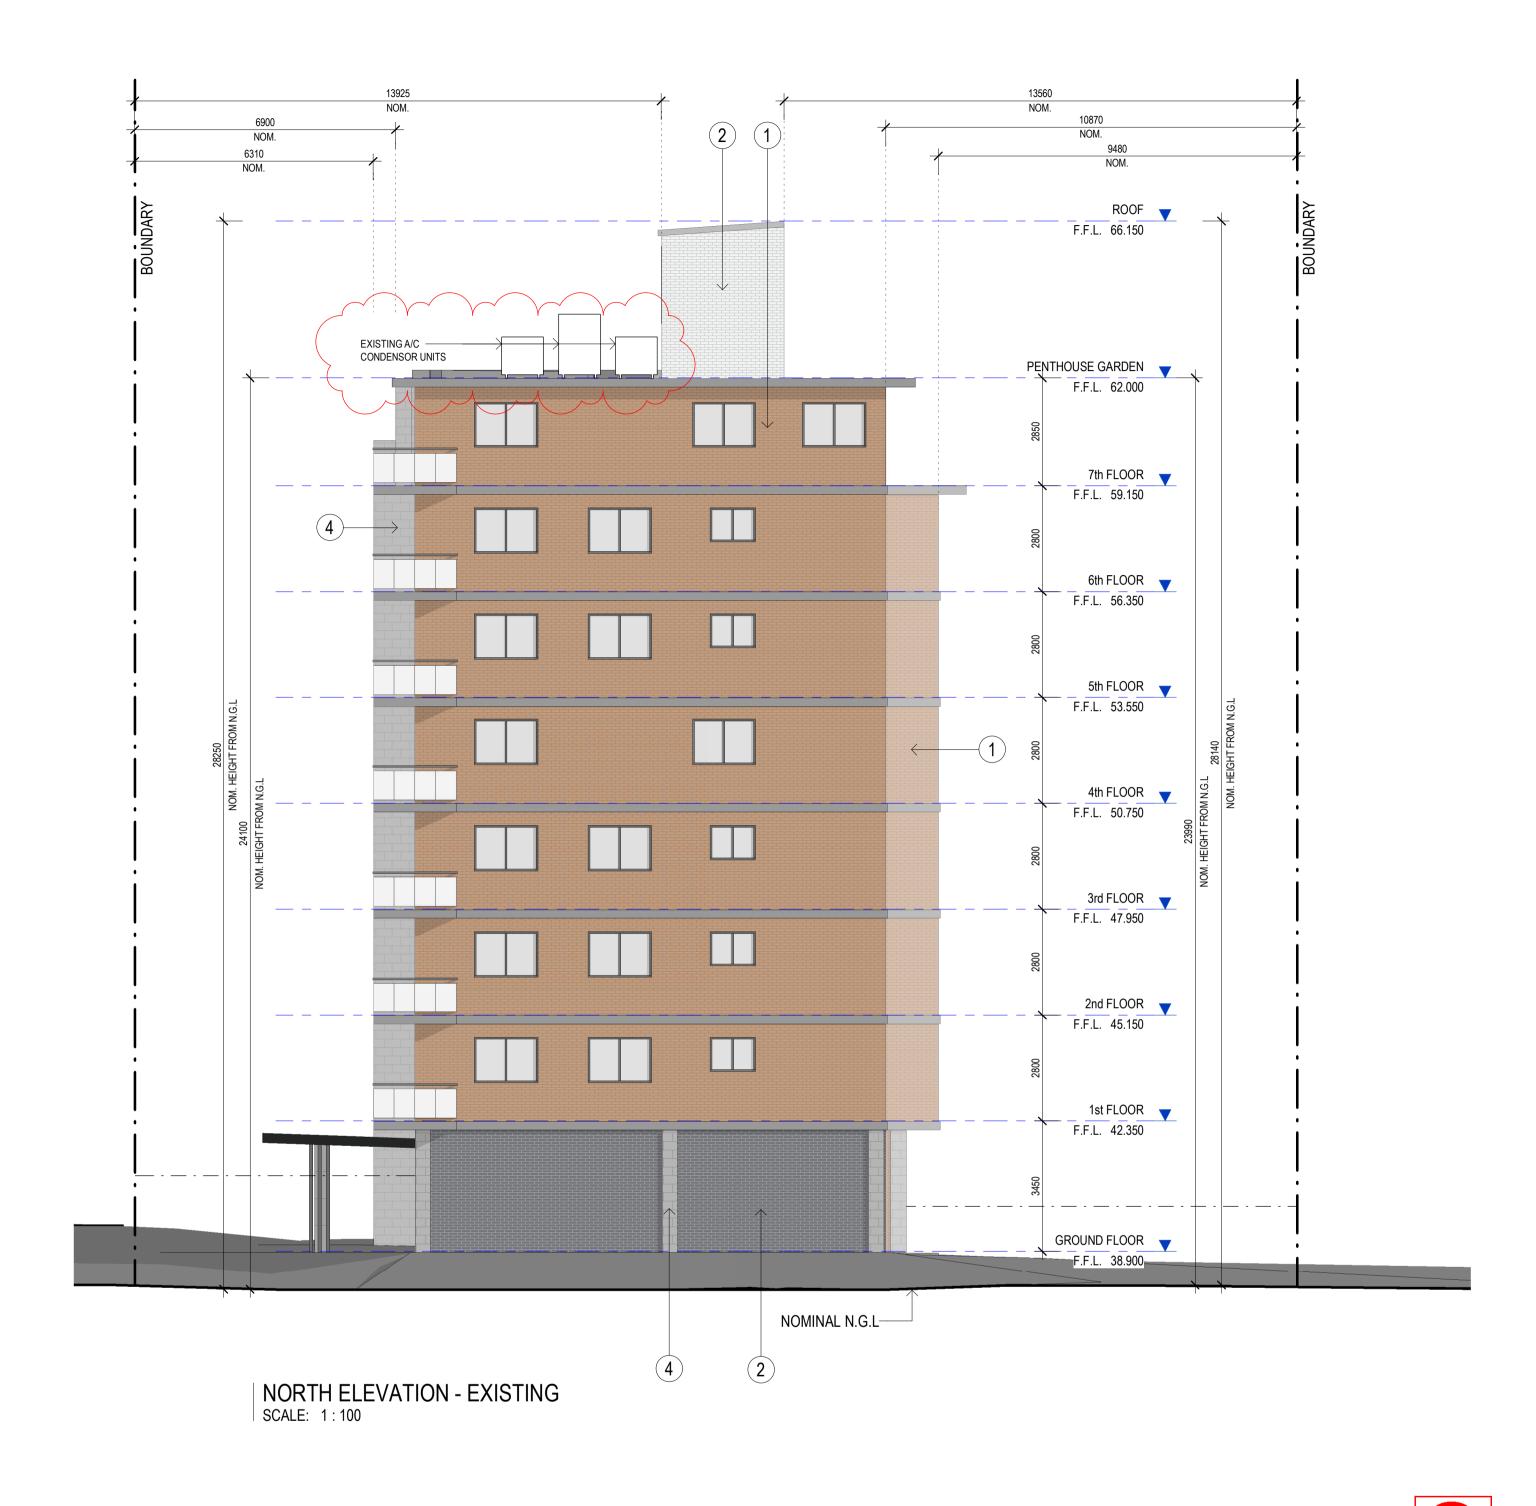

NO: DATE:
A 30.07.2019
B 24.10.2019
7 14.11.2019
26.11.2019
15

ELEVATIONS - EXISTING - SHEET 1

CANDOR GROUP

DATE: Mar, 2019
DRAWN BY: DY
SCALE: 1:100 @A1
SCALE: 1:200 @A3

19047

DRAWING NO: TP06

TP06

REVISION: C

**ELEVATIONS - EXISTING -**SHEET 2

CANDOR GROUP

| ГЕ:     | Mar, 2019 |   |
|---------|-----------|---|
| AWN BY: | MK        |   |
| ALE:    | 1:100@A1  |   |
| ALE:    | 1:200 @A3 | 1 |

TP07

NO: DATE: 30.07.2019 14.11.2019

REVISED AS CLOUDED

NO: DATE: 30.07.2019

24.10.2019

C 14.11.2019 D 26.11.2019

**ELEVATIONS - EXISTING -**SHEET 3

CANDOR GROUP

DATE: Mar, 2019 1:100@A1 SCALE: 1 : 200 @A3 SCALE:

TP08 REVISION: