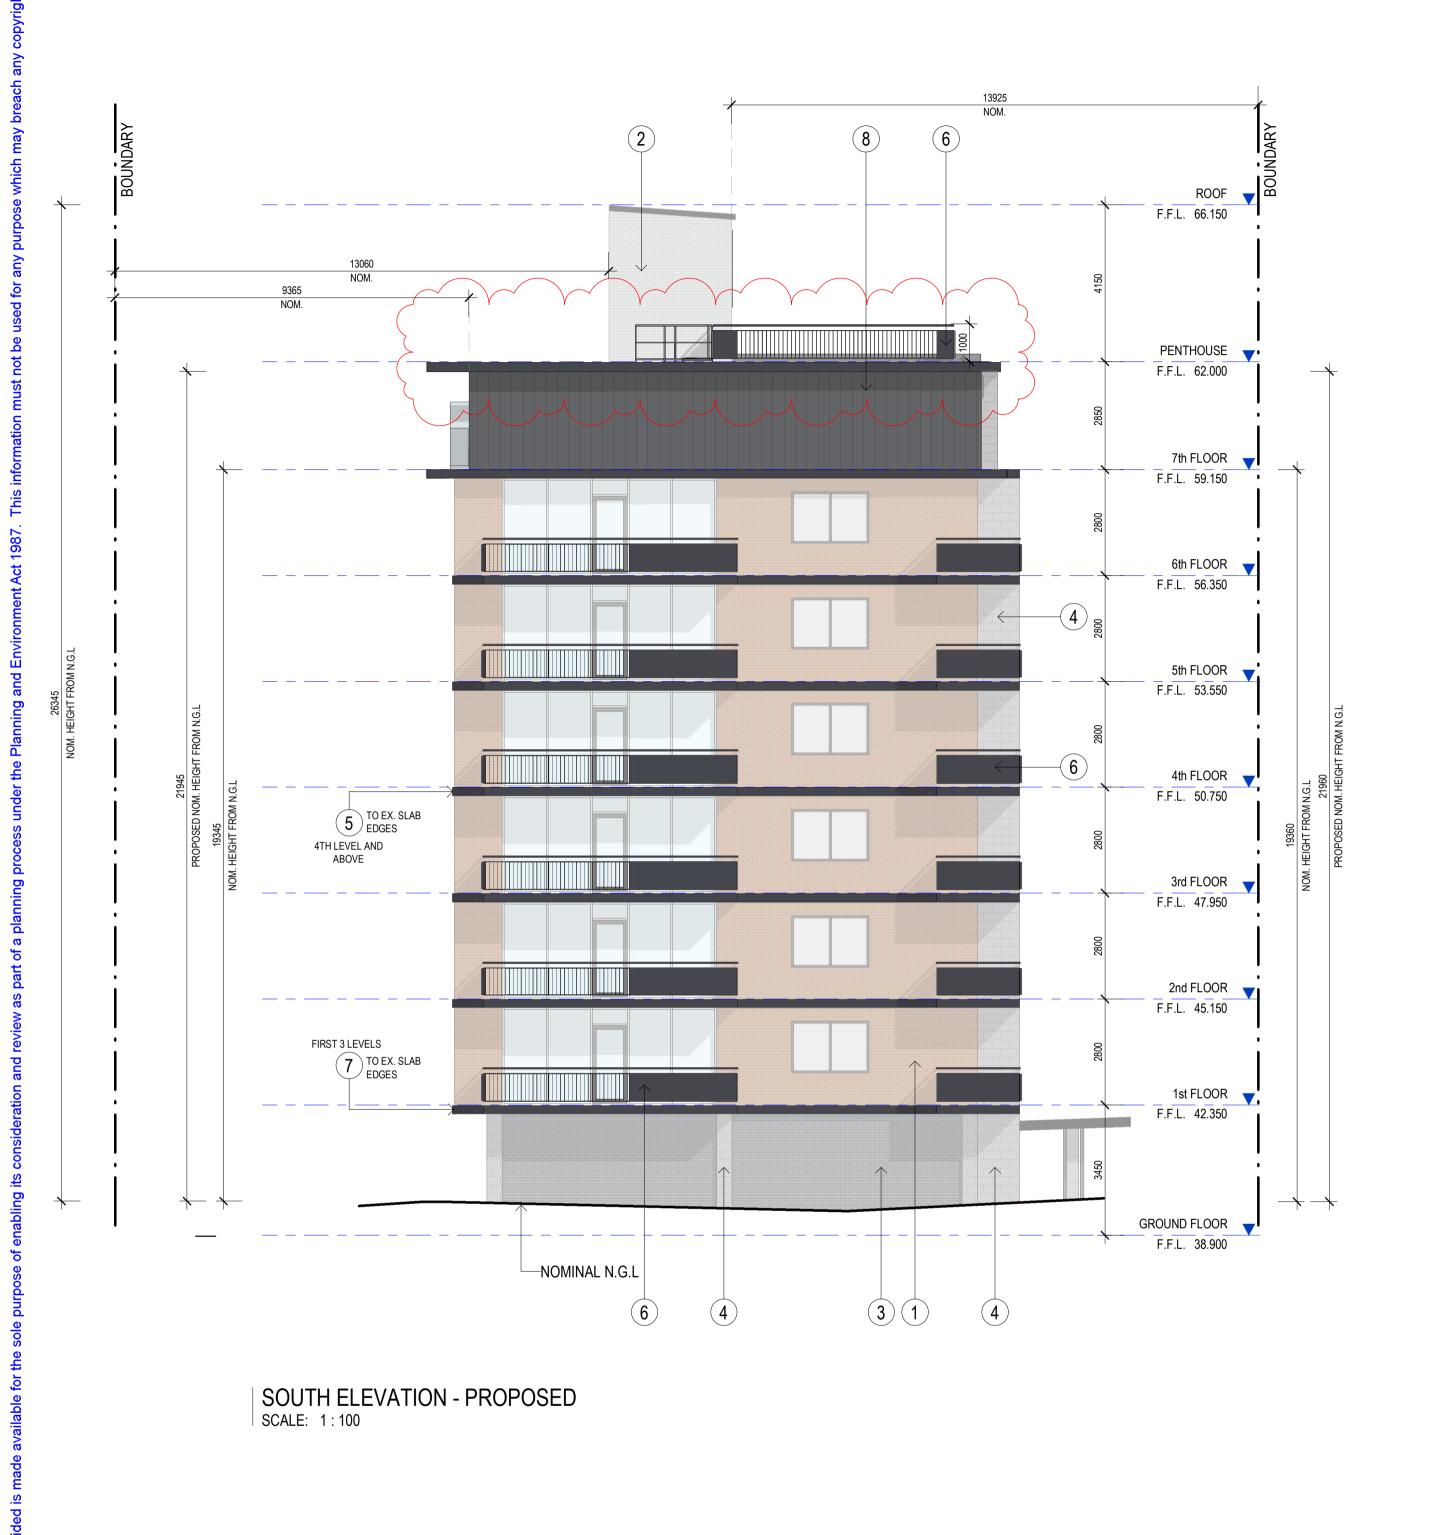

24.10.2019

ELEVATIONS - PROPOSED - SHEET 2

CANDOR GROUP

DATE: Mar, 2019
DRAWN BY: DY
SCALE: 1 : 100 @A1
SCALE: 1 : 200 @A3

DRAWING NO: TP10 REVISION: C

723 ORRONG RD, TOORAK

REFURBISHMENT WORKS 723 ORRONG RD, TOORAK

 SCALE:
 1:100@A1

 SCALE:
 1:200@A3

JOB NO:

19047

DRAWING NO:
TP09

REVISION:
E

ELEVATIONS - PROPOSED - SHEET 2

CANDOR GROUP

DATE: Mar, 2019
DRAWN BY: DY
SCALE: 1:100@A1
SCALE: 1:200@A3

JOB NO:

19047

DRAWING NO:
TP10

REVISION:
E

EXISTING BLOCK

DARK GREY POWDERCOATED

PAINT DARK GREY