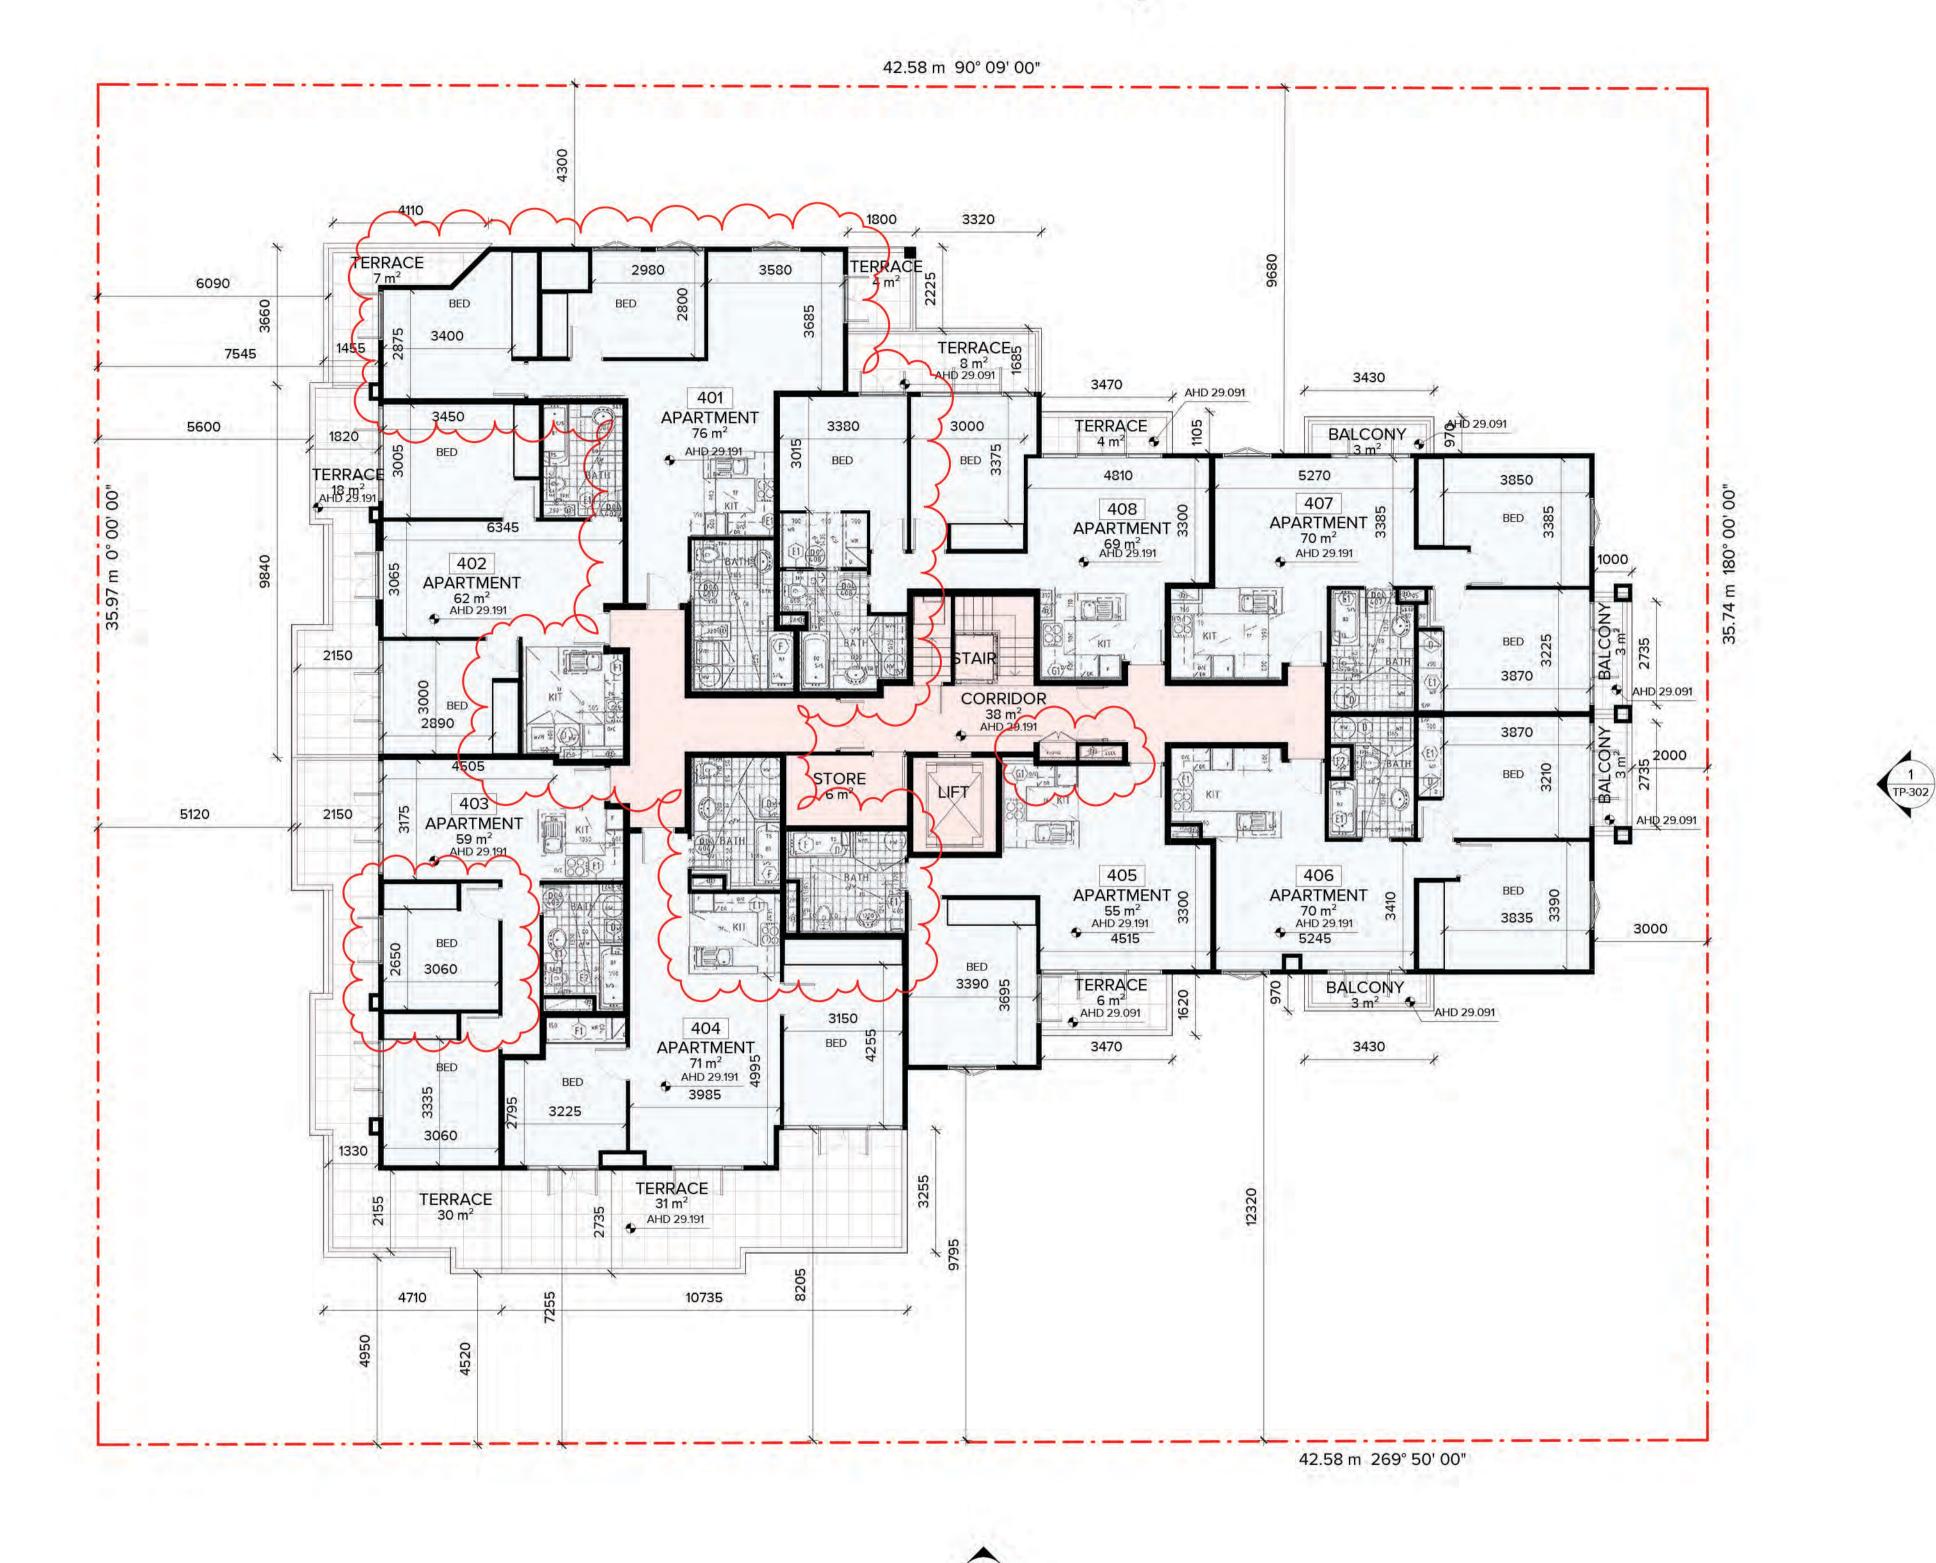

### **AREA SCHEDULE**

| LOWER GR | LOWER GROUND LEVEL |                |             |                   |                          |                 |  |  |  |
|----------|--------------------|----------------|-------------|-------------------|--------------------------|-----------------|--|--|--|
| APARTM   | IENT               | APARTMENT TYPE | ORIENTATION | NET APT AREA (m²) | TERRACE/<br>BALCONY (m²) | TOTAL AREA (m²) |  |  |  |
| LG       | 01                 | 1B             | W           | 54                | 7                        | 61              |  |  |  |
| LG       | 02                 | 1B             | W           | 50                | 6                        | 56              |  |  |  |
| LG       | 03                 | 1B             | W           | 51                | 6                        | 57              |  |  |  |
| LG       | 04                 | 1B             | W           | 51                | 6                        | 57              |  |  |  |
| LG       | 05                 | STUDIO         | S/E         | 34                | 6                        | 40              |  |  |  |
| LG       | 06                 | 1B             | N           | 53                | 11                       | 64              |  |  |  |
| LG       | 07                 | 1B             | N           | 56                | -                        | 56              |  |  |  |
| SUBTOTAL |                    | 7              |             | 349               | 42                       | 391             |  |  |  |

| LOWER GROUND AVERAGE BALCONY AREA   | 6  | m <sup>2</sup> |  |
|-------------------------------------|----|----------------|--|
| LOWER GROUND AVERAGE APARTMENT AREA | 50 | m <sup>2</sup> |  |

| GROUND L | GROUND LEVEL |                |             |                   |                          |                 |  |  |
|----------|--------------|----------------|-------------|-------------------|--------------------------|-----------------|--|--|
| APARTN   | MENT         | APARTMENT TYPE | ORIENTATION | NET APT AREA (m²) | TERRACE/<br>BALCONY (m²) | TOTAL AREA (m²) |  |  |
| G        | 01           | 2B             | N/W         | 68                | 9                        | 77              |  |  |
| G        | 02           | 2B             | S/W         | 65                | 9                        | 74              |  |  |
| G        | 03           | 1B             | S/E         | 46                | -                        | 46              |  |  |
| G        | 04           | 1B             | S           | 45                | 6                        | 51              |  |  |
| G        | 05           | 1B             | S           | 52                | 4                        | 56              |  |  |
| G        | 06           | 2B             | S/E         | 65                | 20                       | 85              |  |  |
| G        | 07           | 1B             | E           | 55                | 13                       | 68              |  |  |
| G        | 08           | 2B             | N/E         | 65                | 21                       | 86              |  |  |
| G        | 09           | 1B             | N           | 49                | 6                        | 55              |  |  |
| G        | 10           | 1B             | N           | 39                | 8                        | 47              |  |  |
| G        | 11           | 1B             | N           | 58                | 4                        | 62              |  |  |
| G        | 12           | STORE          | -           | 22                | -                        | 22              |  |  |
| SUBTOTAL |              | 12             |             | 629               | 100                      | 729             |  |  |

| GROUND LEVEL AVERAGE BALCONY AREA   | 8  | $m^2$          |  |
|-------------------------------------|----|----------------|--|
| GROUND LEVEL AVERAGE APARTMENT AREA | 52 | m <sup>2</sup> |  |

 162 TOORAK ROAD
 T: +61 3 9860 4000