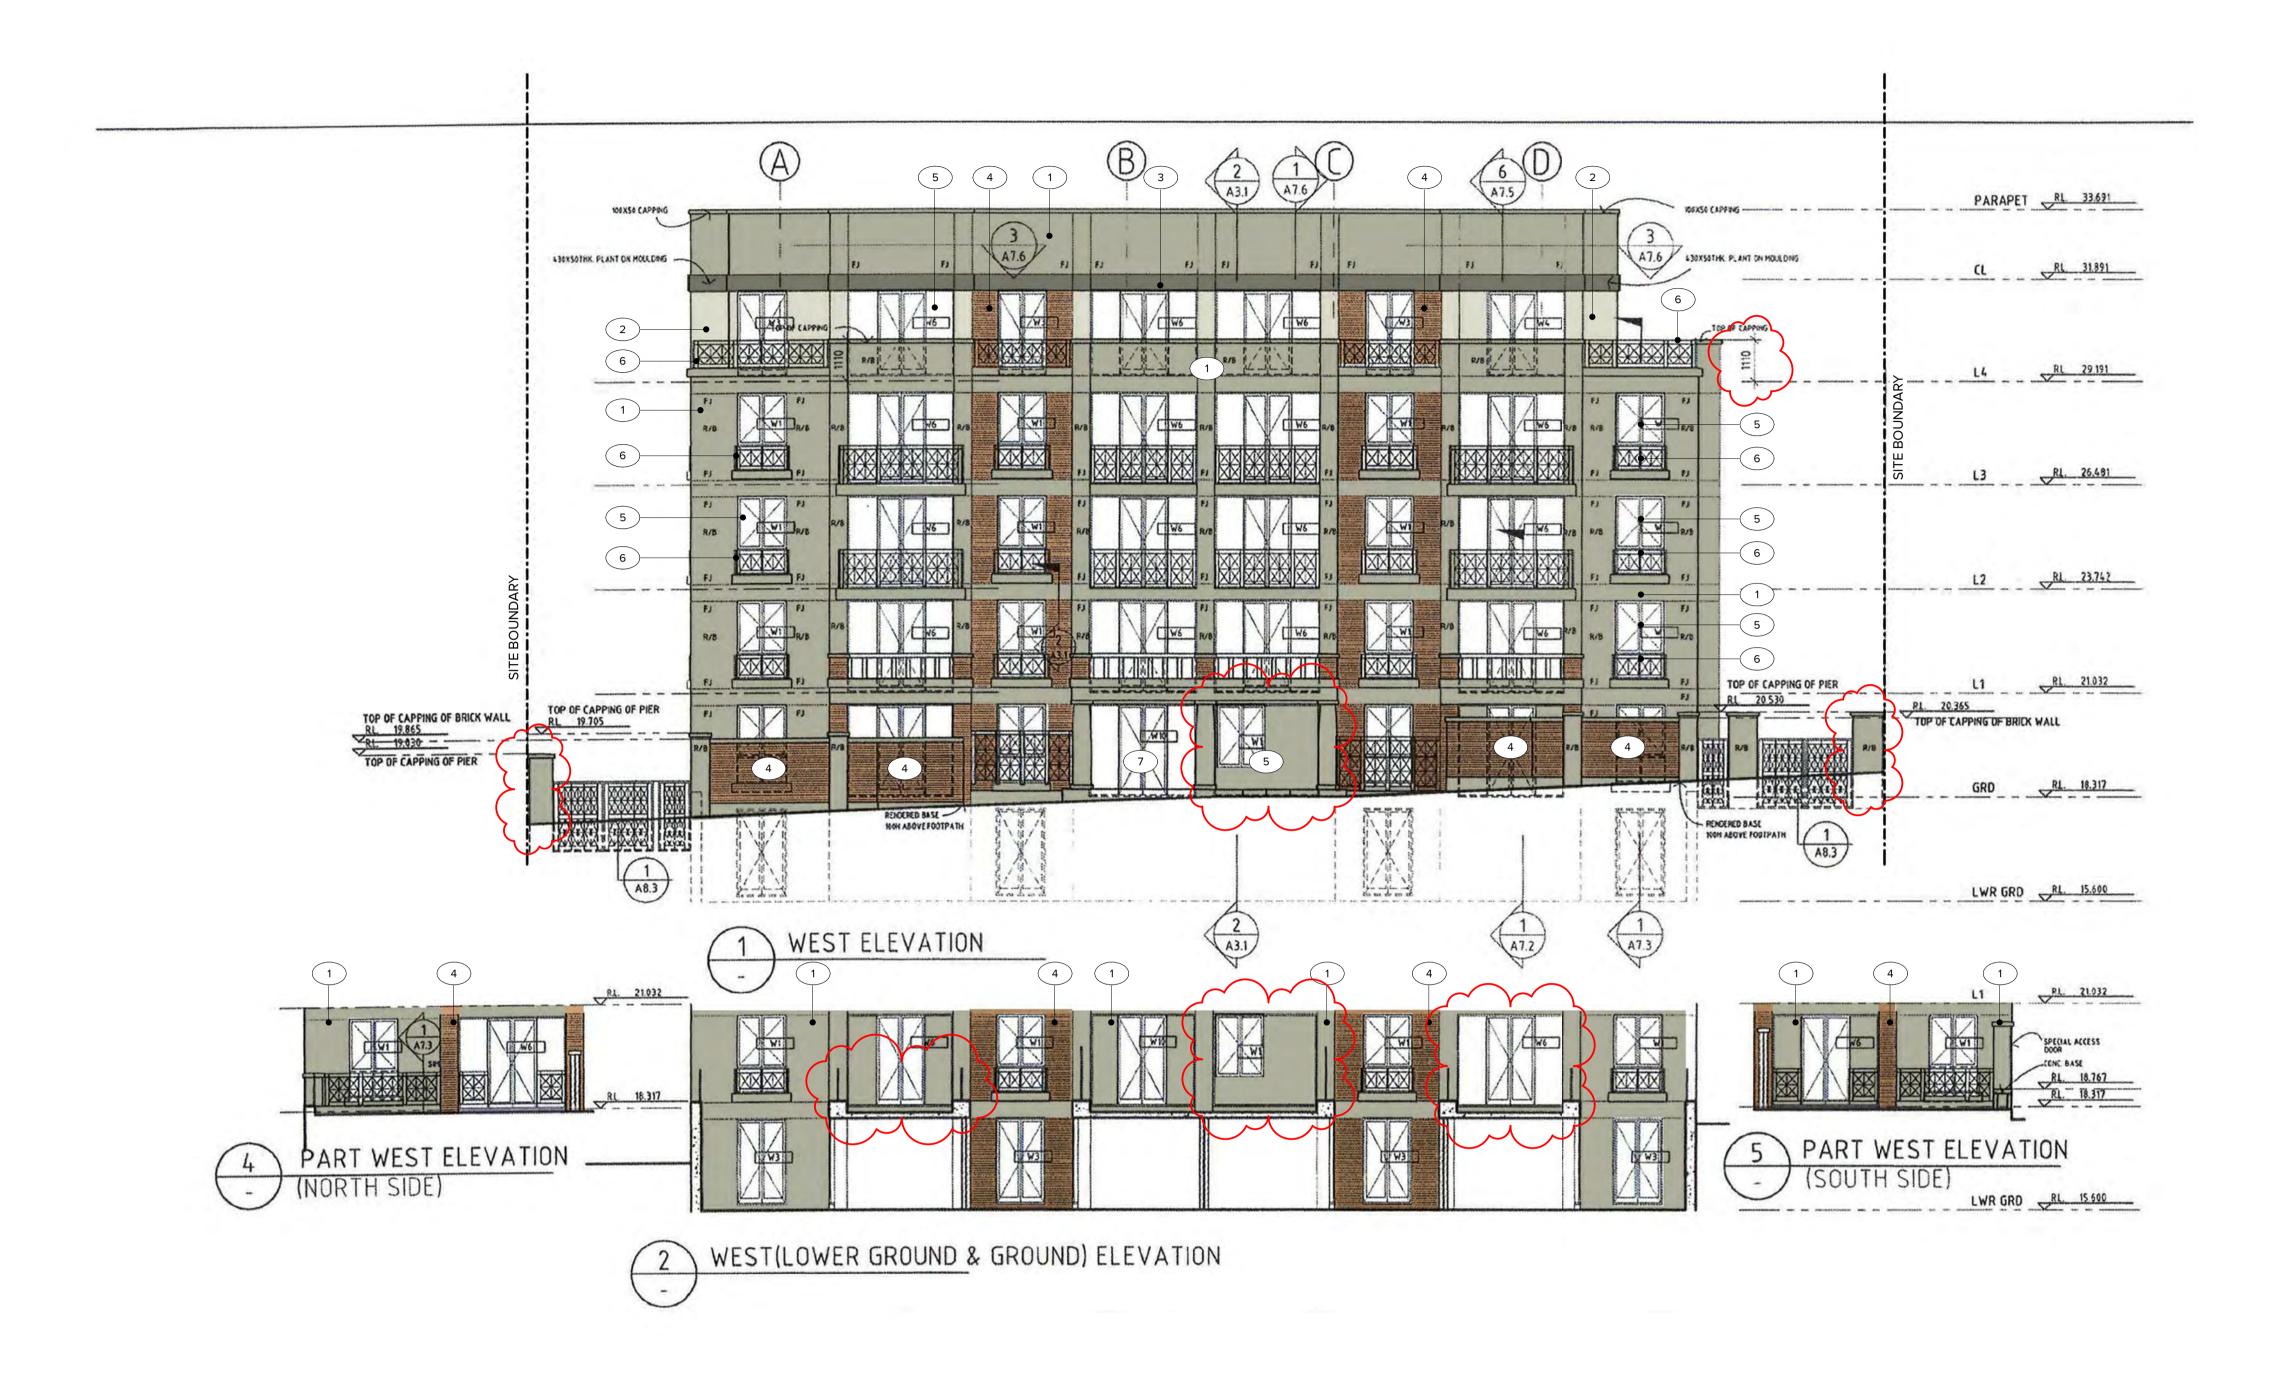

DRAWING TITLE:
WEST ELEVATION

| DATE:      | 26/02/20 | JOB №:      | 40014      |
|------------|----------|-------------|------------|
| SCALE:     | 1:100@A1 | REVISION N° | : 1        |
| DRAWN:     | ВНА      |             |            |
| DRAWING ST | 「ATUS:   | DRAWING N   | ) <b>.</b> |
| TOWN P     | LANNING  | Т           | P-301      |