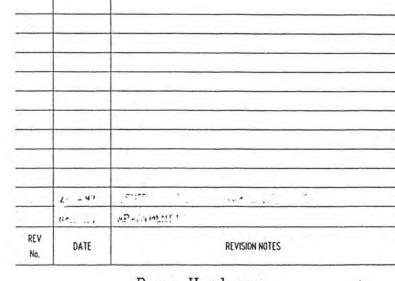

|                | PROJECT: 52 DARLING STREET   |  |
|----------------|------------------------------|--|
| 5 1.0 2.0 4.0m | DRAWING TITLE:  GROUND LEVEL |  |

| DATE:     | 20/02/20 | JOB №:       | 40044 |
|-----------|----------|--------------|-------|
| DATE.     | 26/02/20 | 30B N .      | 40014 |
| SCALE:    | 1:100@A1 | REVISION Nº. | 1     |
| DRAWN:    | ВНА      |              |       |
| DRAWING S | STATUS:  | DRAWING N°   |       |
| TOWN      | PLANNING | TF           | -202  |
|           |          |              |       |