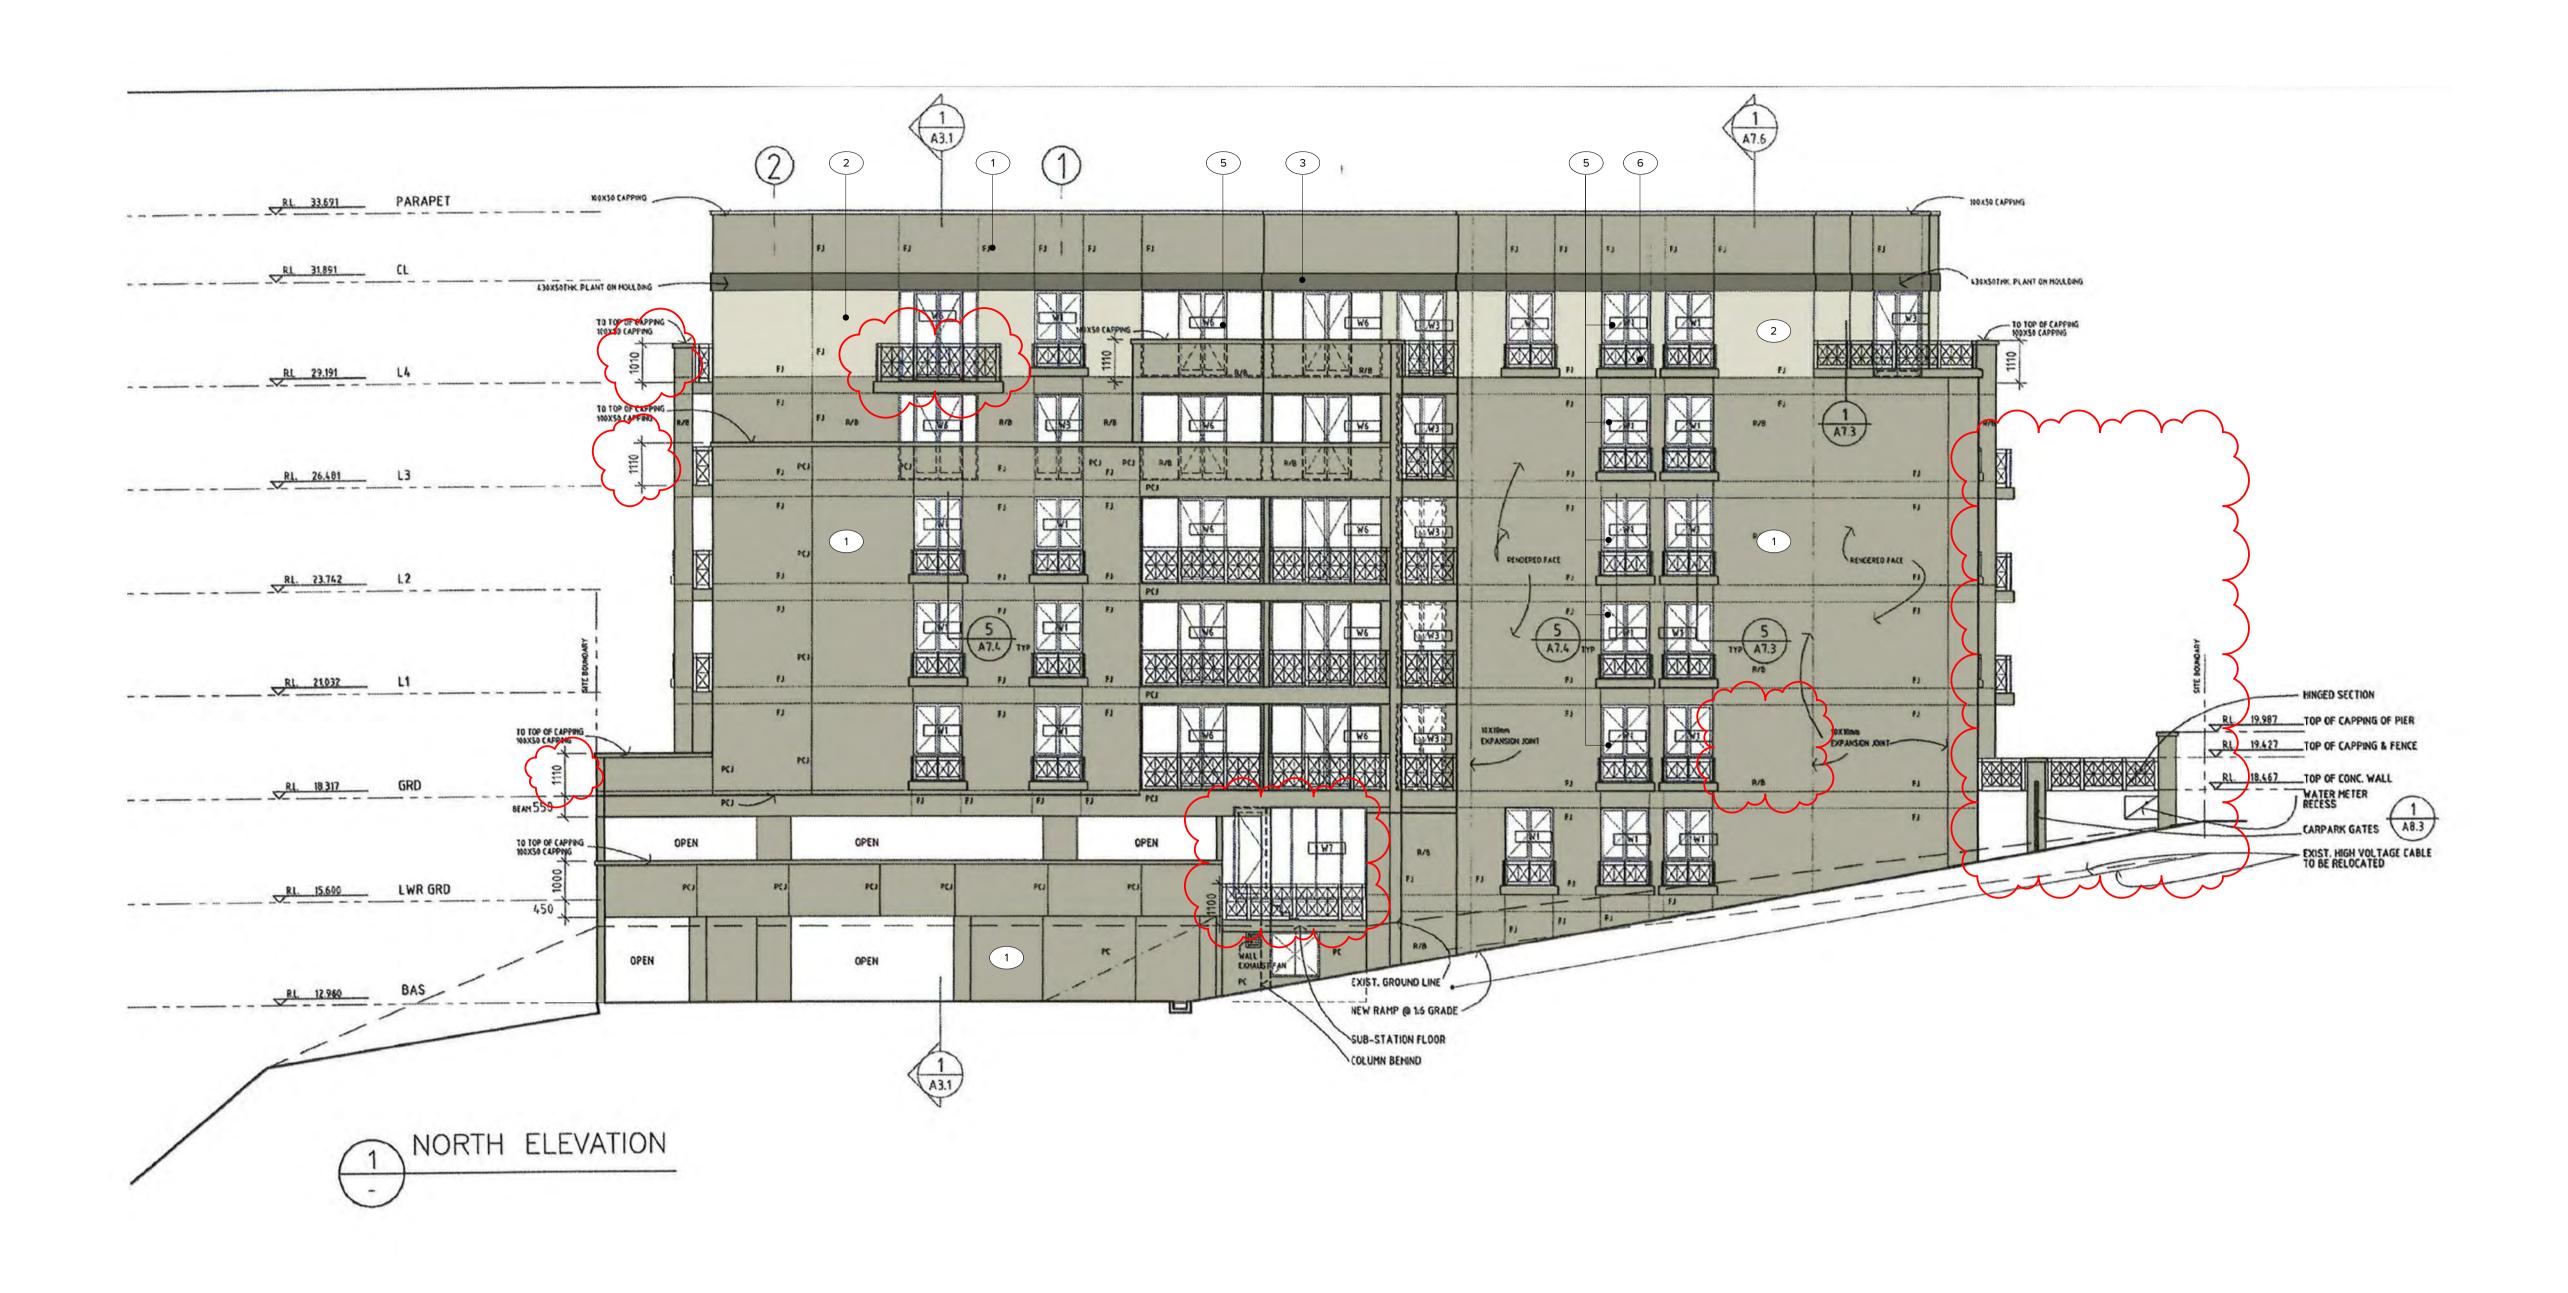

DRAWING TITLE:
WEST ELEVATION

| DATE:      | 26/02/20 | JOB №:      | 40014      |
|------------|----------|-------------|------------|
| SCALE:     | 1:100@A1 | REVISION N° | : 1        |
| DRAWN:     | ВНА      |             |            |
| DRAWING ST | 「ATUS:   | DRAWING N   | ) <b>.</b> |
| TOWN P     | LANNING  | Т           | P-301      |