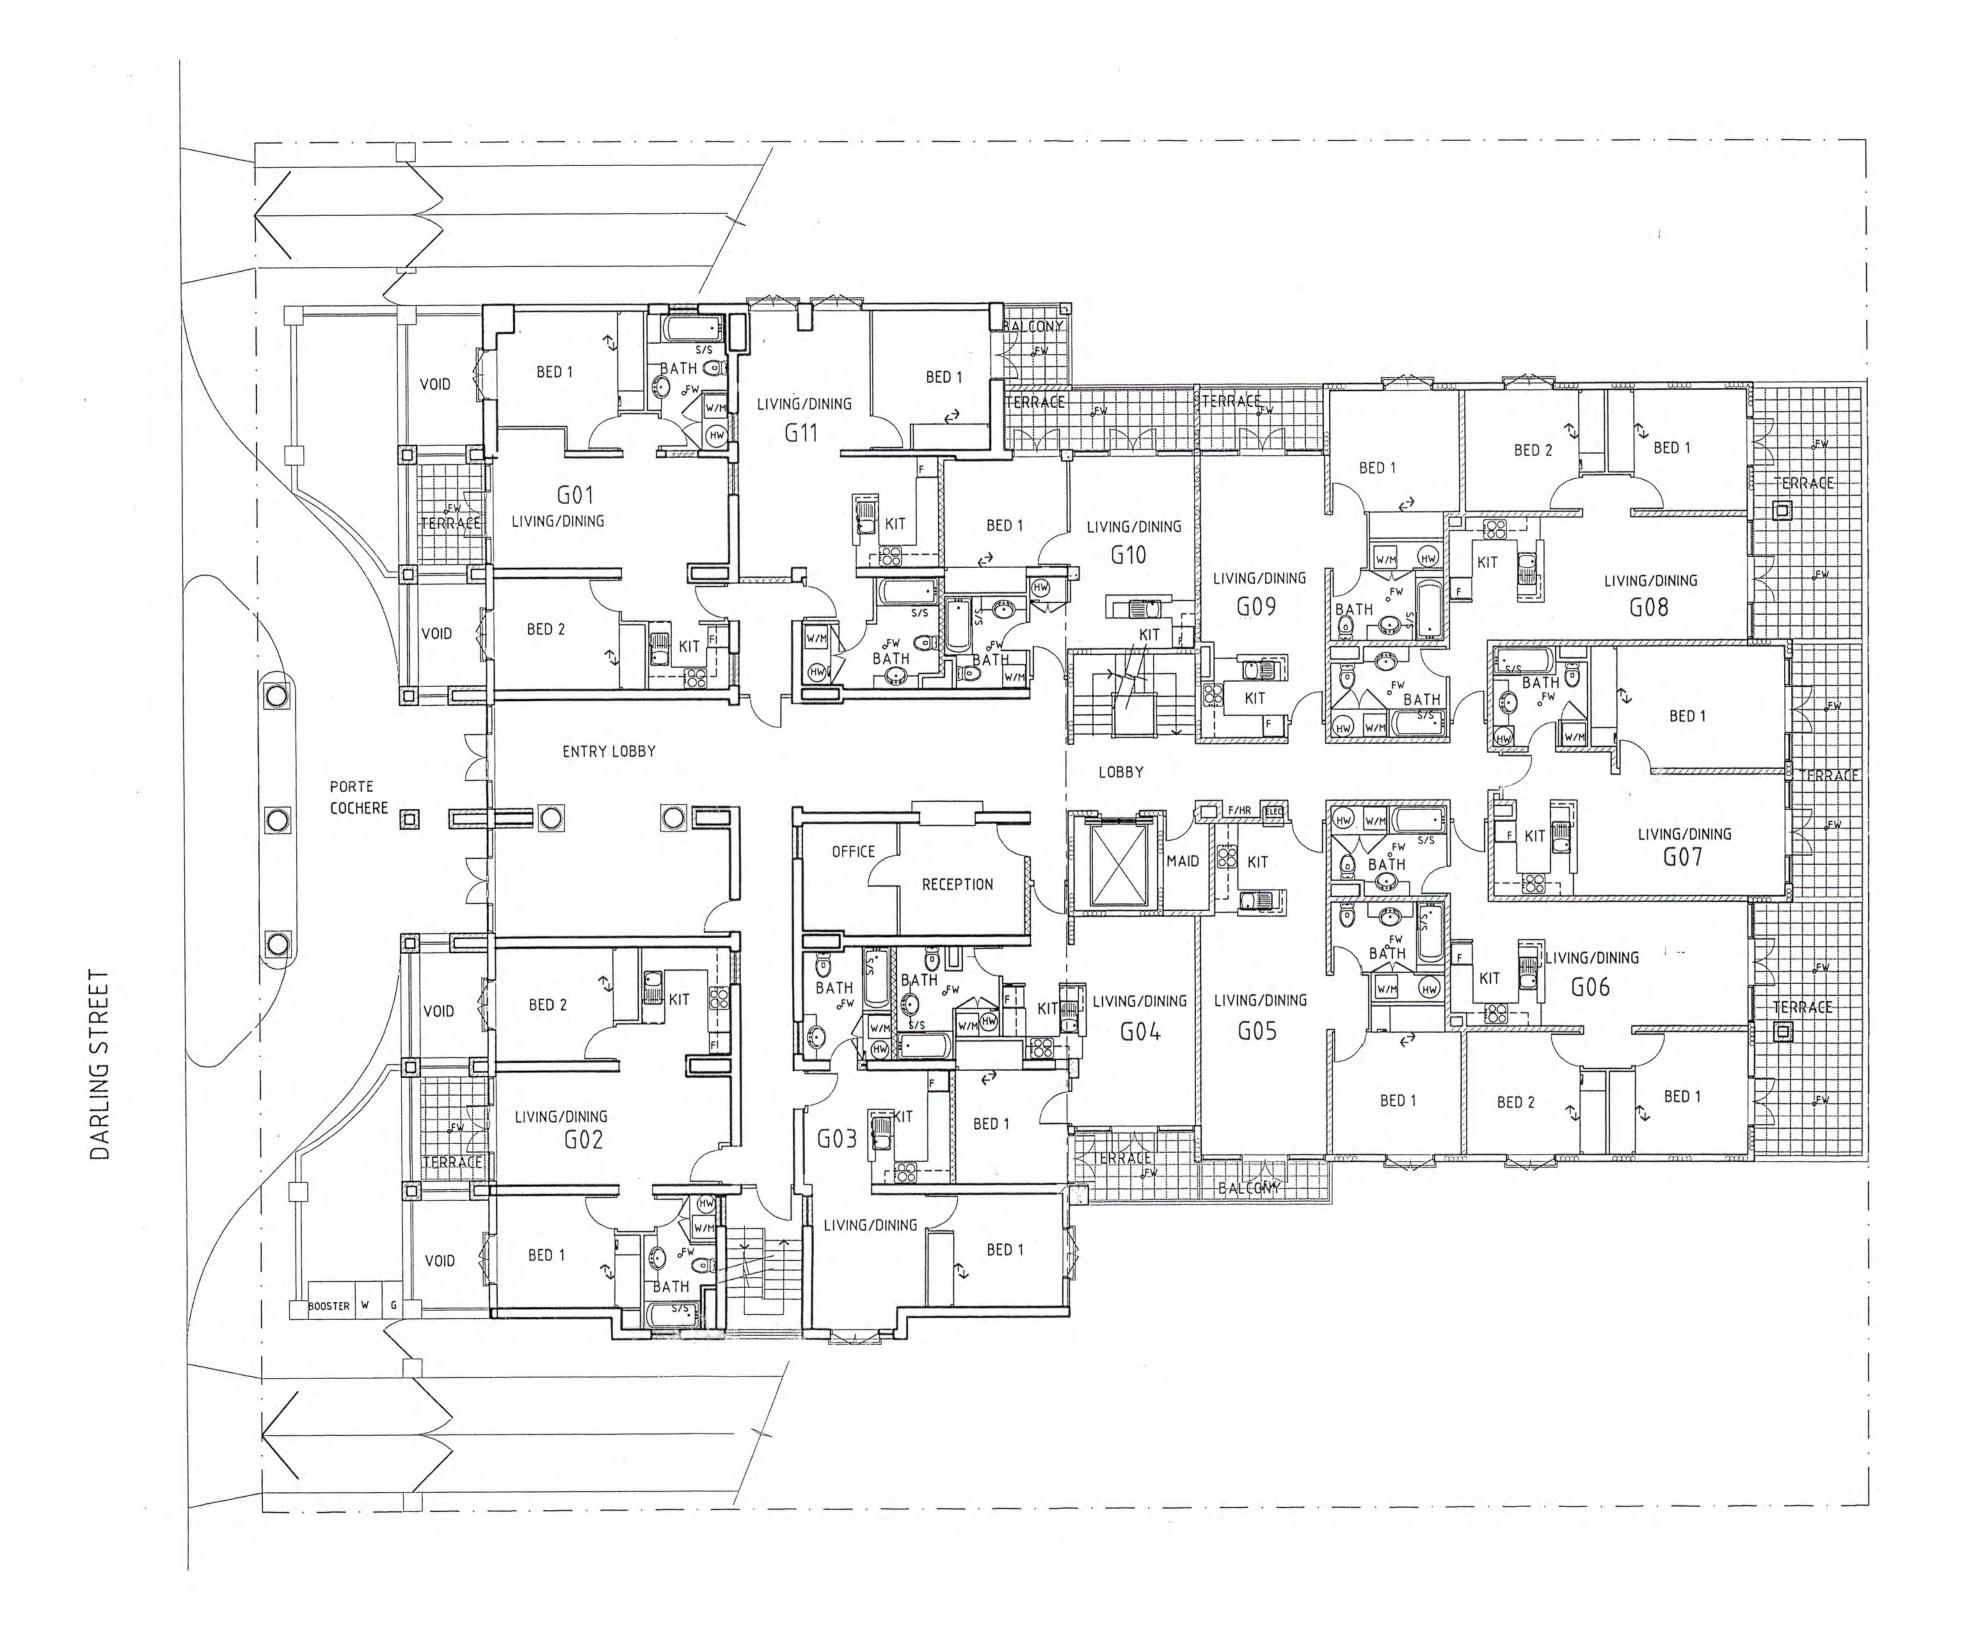

| LOWER GROUND AVERAGE BALCONY AREA   | 6  | m <sup>2</sup> |  |
|-------------------------------------|----|----------------|--|
| LOWER GROUND AVERAGE APARTMENT AREA | 50 | m <sup>2</sup> |  |

| GROUND L | GROUND LEVEL |                |             |                   |                          |                 |  |  |
|----------|--------------|----------------|-------------|-------------------|--------------------------|-----------------|--|--|
| APARTN   | MENT         | APARTMENT TYPE | ORIENTATION | NET APT AREA (m²) | TERRACE/<br>BALCONY (m²) | TOTAL AREA (m²) |  |  |
| G        | 01           | 2B             | N/W         | 68                | 9                        | 77              |  |  |
| G        | 02           | 2B             | S/W         | 65                | 9                        | 74              |  |  |
| G        | 03           | 1B             | S/E         | 46                | -                        | 46              |  |  |
| G        | 04           | 1B             | S           | 45                | 6                        | 51              |  |  |
| G        | 05           | 1B             | S           | 52                | 4                        | 56              |  |  |
| G        | 06           | 2B             | S/E         | 65                | 20                       | 85              |  |  |
| G        | 07           | 1B             | E           | 55                | 13                       | 68              |  |  |
| G        | 08           | 2B             | N/E         | 65                | 21                       | 86              |  |  |
| G        | 09           | 1B             | N           | 49                | 6                        | 55              |  |  |
| G        | 10           | 1B             | N           | 39                | 8                        | 47              |  |  |
| G        | 11           | 1B             | N           | 58                | 4                        | 62              |  |  |
| G        | 12           | STORE          | -           | 22                | -                        | 22              |  |  |
| SUBTOTAL |              | 12             |             | 629               | 100                      | 729             |  |  |

| GROUND LEVEL AVERAGE BALCONY AREA   | 8  | $m^2$          |  |
|-------------------------------------|----|----------------|--|
| GROUND LEVEL AVERAGE APARTMENT AREA | 52 | m <sup>2</sup> |  |

 162 TOORAK ROAD
 T: +61 3 9860 4000