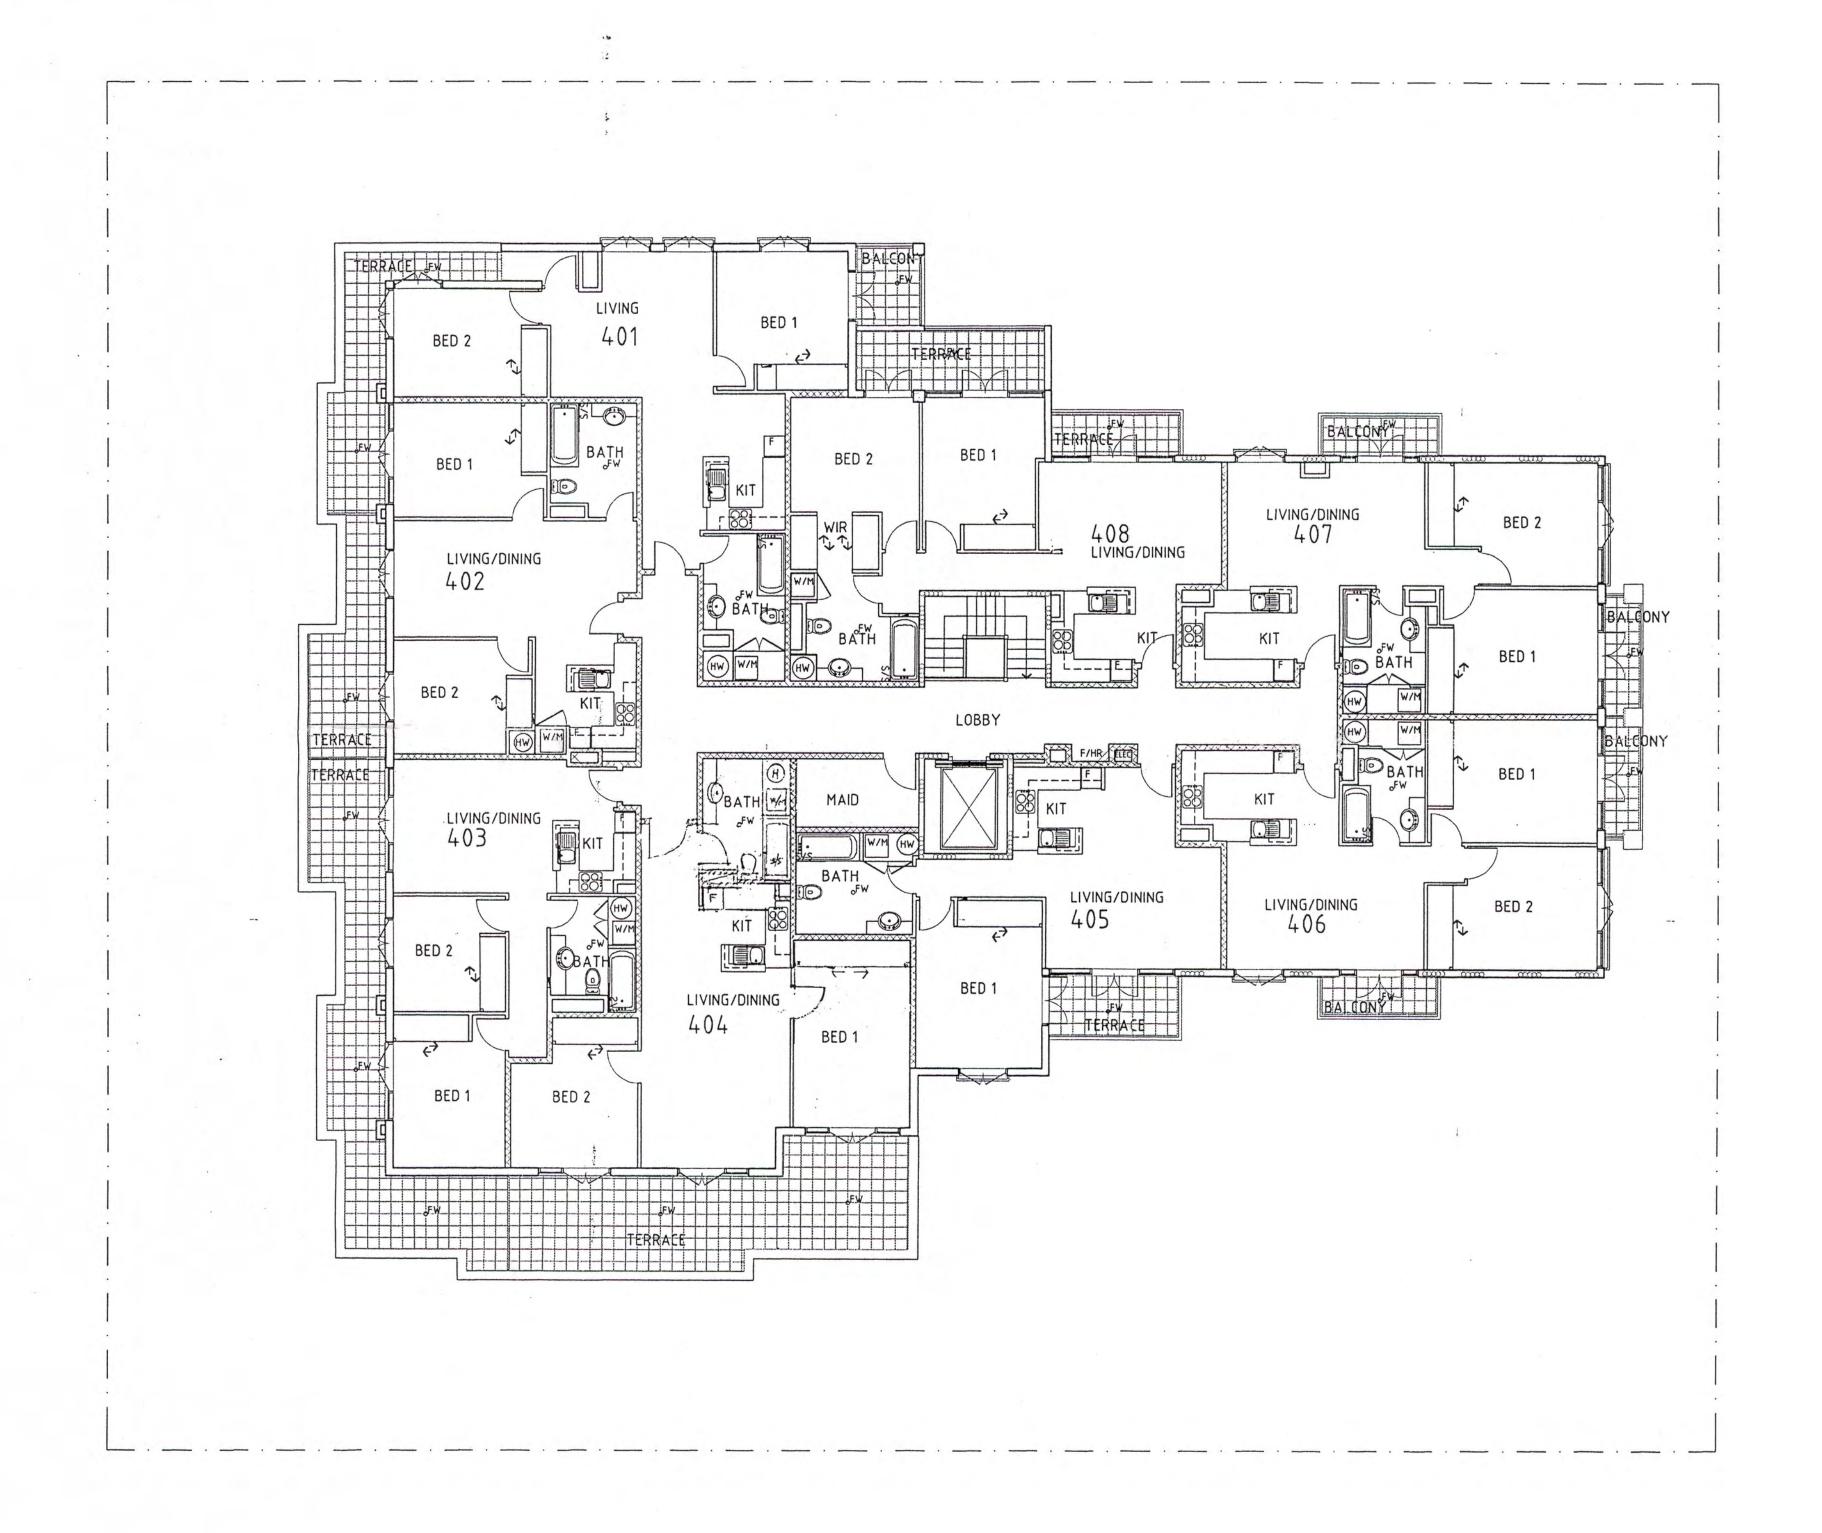

| PROJECT:                 |  |
|--------------------------|--|
| <b>52 DARLING STREET</b> |  |
| A BIEN ANGEL ENGINEERS   |  |
|                          |  |
| DDAWING TITLE            |  |
| DRAWING TITLE:           |  |

| DATE:     | 26/02/20 | JOB №:       | 40014 |
|-----------|----------|--------------|-------|
| SCALE:    | 1:100@A1 | REVISION N°: | 1     |
| DRAWN:    | ВНА      |              |       |
| DRAWING : | STATUS:  | DRAWING N°.  |       |
| TOWN      | PLANNING | TP           | -206  |

REV DATE DESCRIPTION

MELBOURNE LONDON HANOI

162 TOORAK ROAD SOUTH YARRA VICTORIA 3141 T: +61 3 9860 4000 ARBV REG. NO. 50072 www.bh-architects.com NOTES:
Do not scale. All drawings, layouts and area calculations are indicative only and are subject to approval by the relevant Authorities and alterations due to Design Development. Drawings are not to be used for construction. All apartment and balcony areas are calculated as Gross Floor Area in accordance with the Method of Measurement for Residential Property as published by the Property Council of Australia.