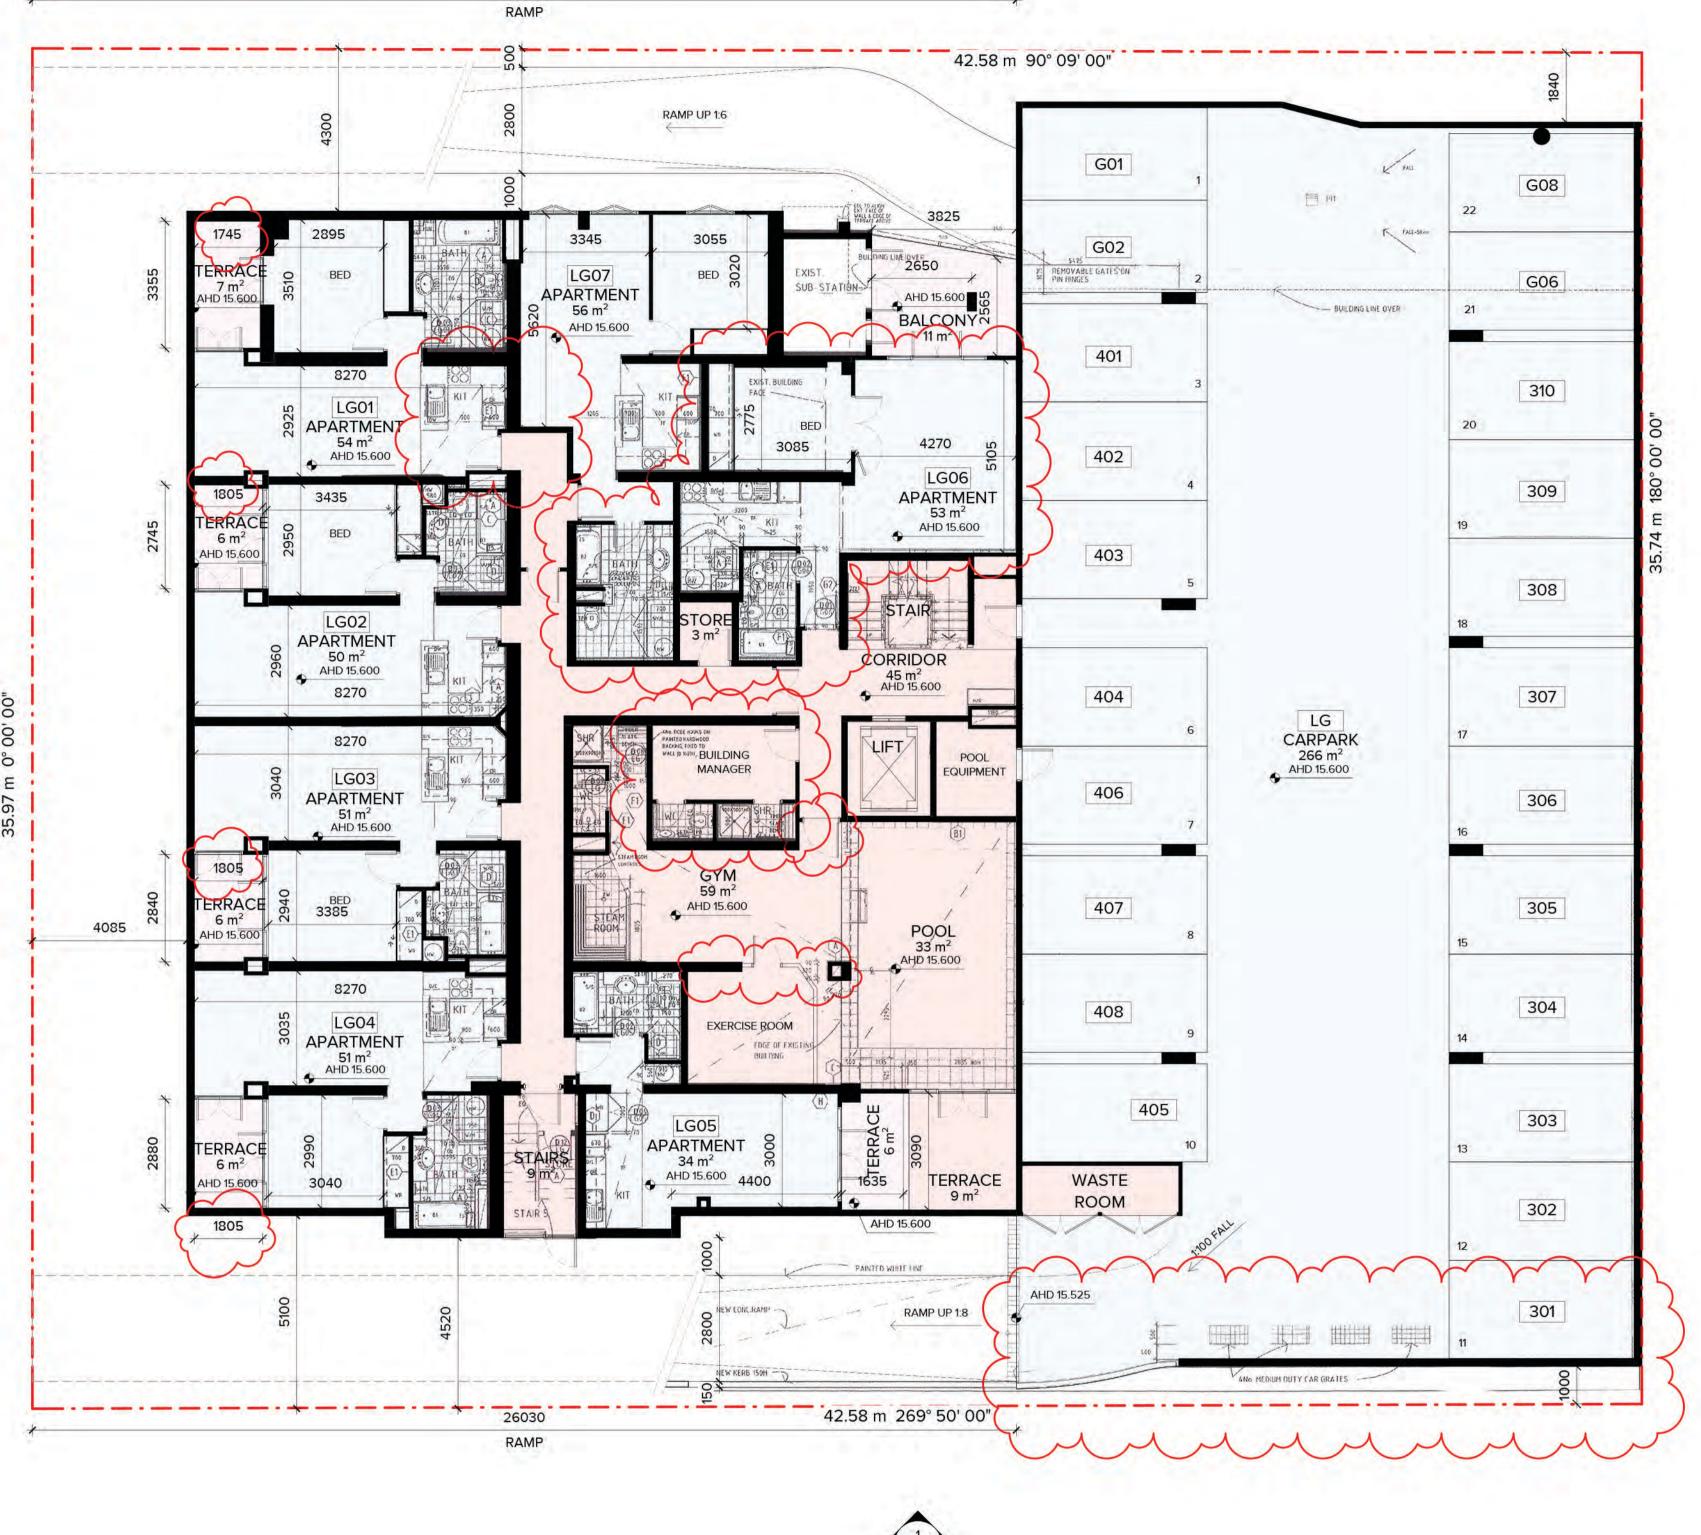

### **AREA SCHEDULE**

| LOWER GR | LOWER GROUND LEVEL |                |             |                   |                          |                 |  |  |  |
|----------|--------------------|----------------|-------------|-------------------|--------------------------|-----------------|--|--|--|
| APARTM   | IENT               | APARTMENT TYPE | ORIENTATION | NET APT AREA (m²) | TERRACE/<br>BALCONY (m²) | TOTAL AREA (m²) |  |  |  |
| LG       | 01                 | 1B             | W           | 54                | 7                        | 61              |  |  |  |
| LG       | 02                 | 1B             | W           | 50                | 6                        | 56              |  |  |  |
| LG       | 03                 | 1B             | W           | 51                | 6                        | 57              |  |  |  |
| LG       | 04                 | 1B             | W           | 51                | 6                        | 57              |  |  |  |
| LG       | 05                 | STUDIO         | S/E         | 34                | 6                        | 40              |  |  |  |
| LG       | 06                 | 1B             | N           | 53                | 11                       | 64              |  |  |  |
| LG       | 07                 | 1B             | N           | 56                | -                        | 56              |  |  |  |
| SUBTOTAL |                    | 7              |             | 349               | 42                       | 391             |  |  |  |

| LOWER GROUND AVERAGE BALCONY AREA   | 6  | m <sup>2</sup> |  |
|-------------------------------------|----|----------------|--|
| LOWER GROUND AVERAGE APARTMENT AREA | 50 | m <sup>2</sup> |  |

| GROUND L | GROUND LEVEL |                |             |                   |                          |                 |  |  |
|----------|--------------|----------------|-------------|-------------------|--------------------------|-----------------|--|--|
| APARTN   | MENT         | APARTMENT TYPE | ORIENTATION | NET APT AREA (m²) | TERRACE/<br>BALCONY (m²) | TOTAL AREA (m²) |  |  |
| G        | 01           | 2B             | N/W         | 68                | 9                        | 77              |  |  |
| G        | 02           | 2B             | S/W         | 65                | 9                        | 74              |  |  |
| G        | 03           | 1B             | S/E         | 46                | -                        | 46              |  |  |
| G        | 04           | 1B             | S           | 45                | 6                        | 51              |  |  |
| G        | 05           | 1B             | S           | 52                | 4                        | 56              |  |  |
| G        | 06           | 2B             | S/E         | 65                | 20                       | 85              |  |  |
| G        | 07           | 1B             | E           | 55                | 13                       | 68              |  |  |
| G        | 08           | 2B             | N/E         | 65                | 21                       | 86              |  |  |
| G        | 09           | 1B             | N           | 49                | 6                        | 55              |  |  |
| G        | 10           | 1B             | N           | 39                | 8                        | 47              |  |  |
| G        | 11           | 1B             | N           | 58                | 4                        | 62              |  |  |
| G        | 12           | STORE          | -           | 22                | -                        | 22              |  |  |
| SUBTOTAL |              | 12             |             | 629               | 100                      | 729             |  |  |