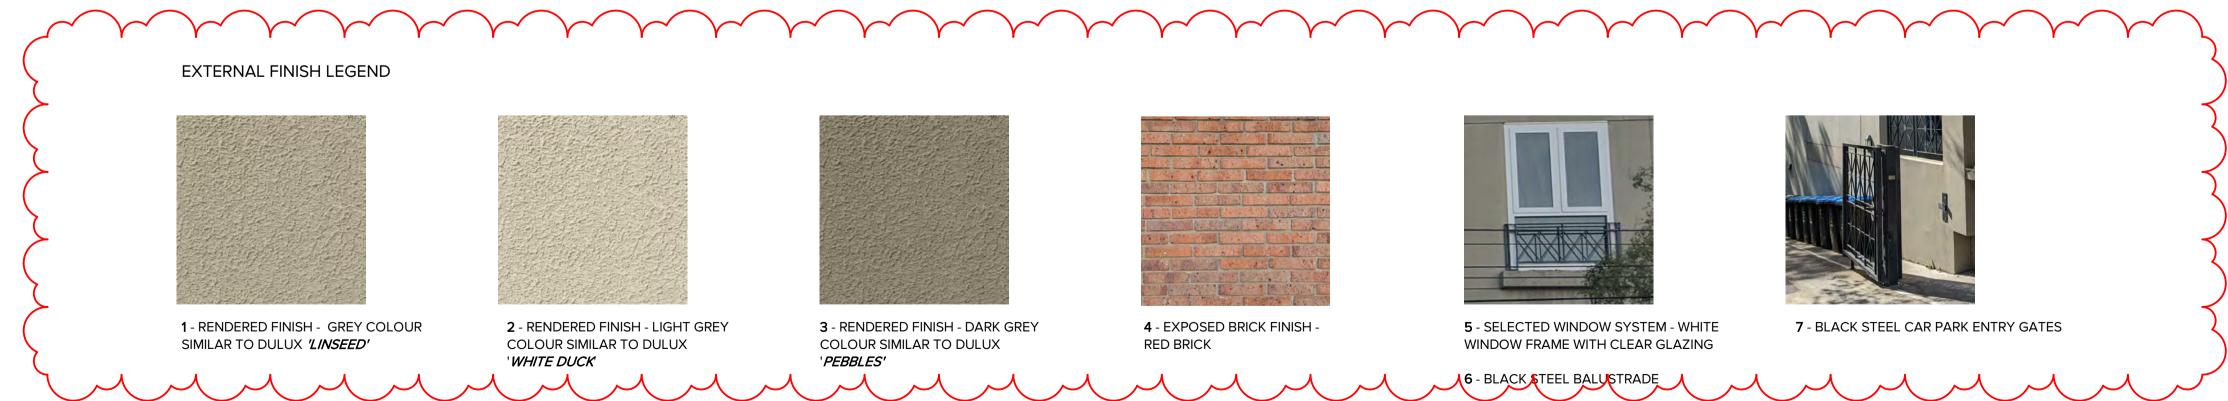

DRAWING TITLE:
WEST ELEVATION

| DATE:      | 26/02/20 | JOB №:      | 40014      |
|------------|----------|-------------|------------|
| SCALE:     | 1:100@A1 | REVISION N° | : 1        |
| DRAWN:     | ВНА      |             |            |
| DRAWING ST | 「ATUS:   | DRAWING N   | ) <b>.</b> |
| TOWN P     | LANNING  | Т           | P-301      |