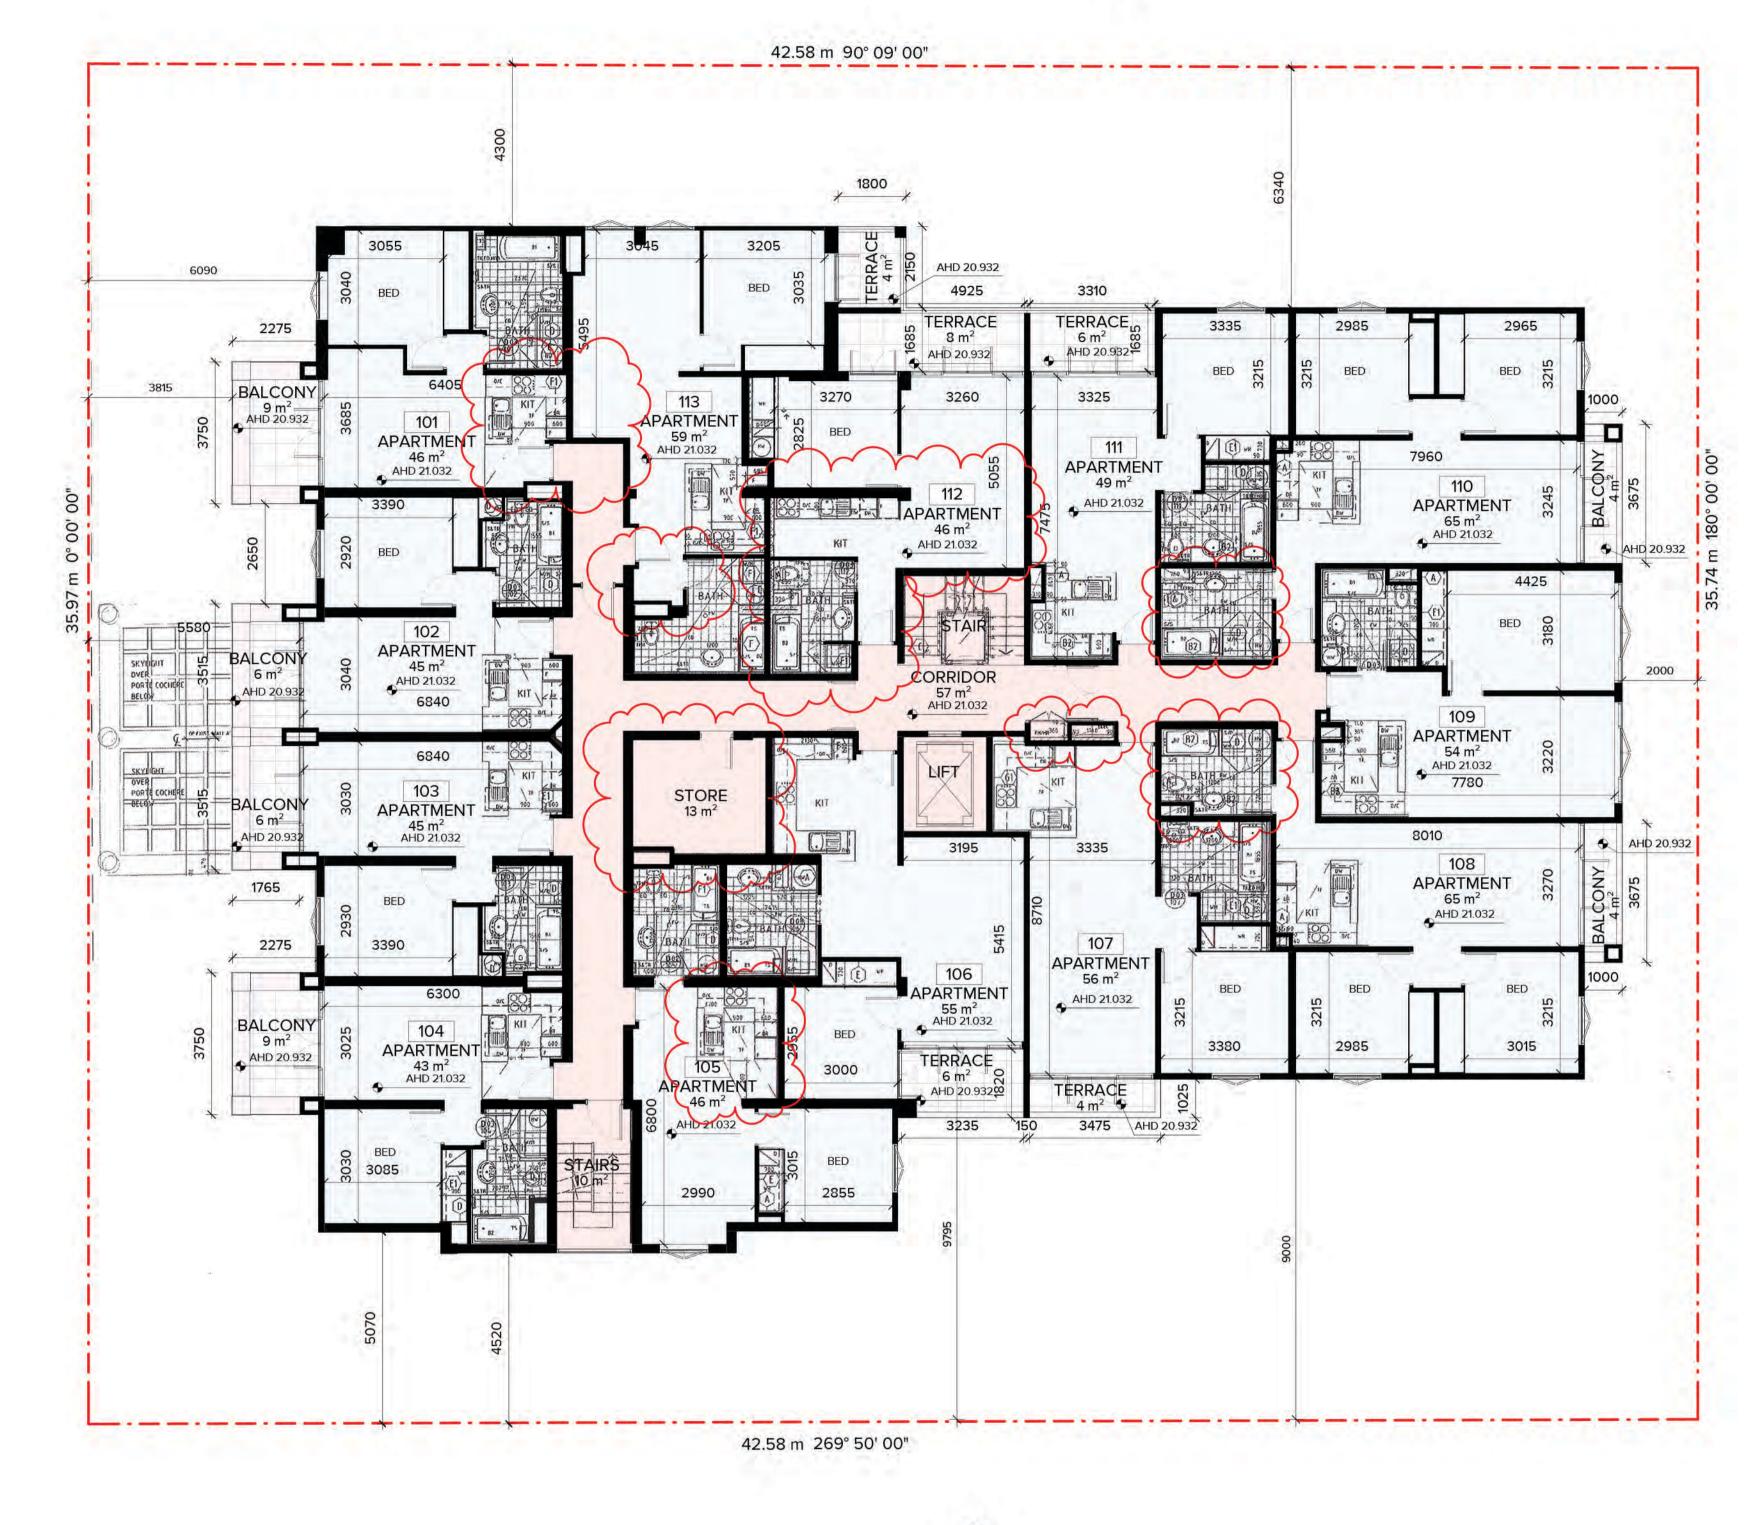

|
|   | CONFIDENTIAL. THE RECIPIENT(S) OF THIS DOCUMENT IS/ARE PROHIBITED FROM DISCLOSING SUCH INFORMATION, IDEAS AND CONCEPTS TO ANY PERSON WITHOUT PRIOR WRITTEN CONSENT OF THE COPYRIGHT HOLDER. | The second secon |                      |       |

|                | PROJECT: 52 DARLING STREET   |  |
|----------------|------------------------------|--|
| 5 1.0 2.0 4.0m | DRAWING TITLE:  GROUND LEVEL |  |

| DATE:     | 20/02/20 | JOB №:       | 40044 |
|-----------|----------|--------------|-------|
| DATE.     | 26/02/20 | 30B N .      | 40014 |
| SCALE:    | 1:100@A1 | REVISION Nº. | 1     |
| DRAWN:    | ВНА      |              |       |
| DRAWING S | STATUS:  | DRAWING N°   |       |
| TOWN      | PLANNING | TF           | -202  |
|           |          |              |       |











| NOTES:                                                                                                                                                                                                                                                                                                                                                                                                                     | REV DATE DESCRIPTION              | REV DATE DESCRIPTION |
|-----------------------------------------------------------------------------------------------------------------------------------------------------------------------------------------------------------------------------------------------------------------------------------------------------------------------------