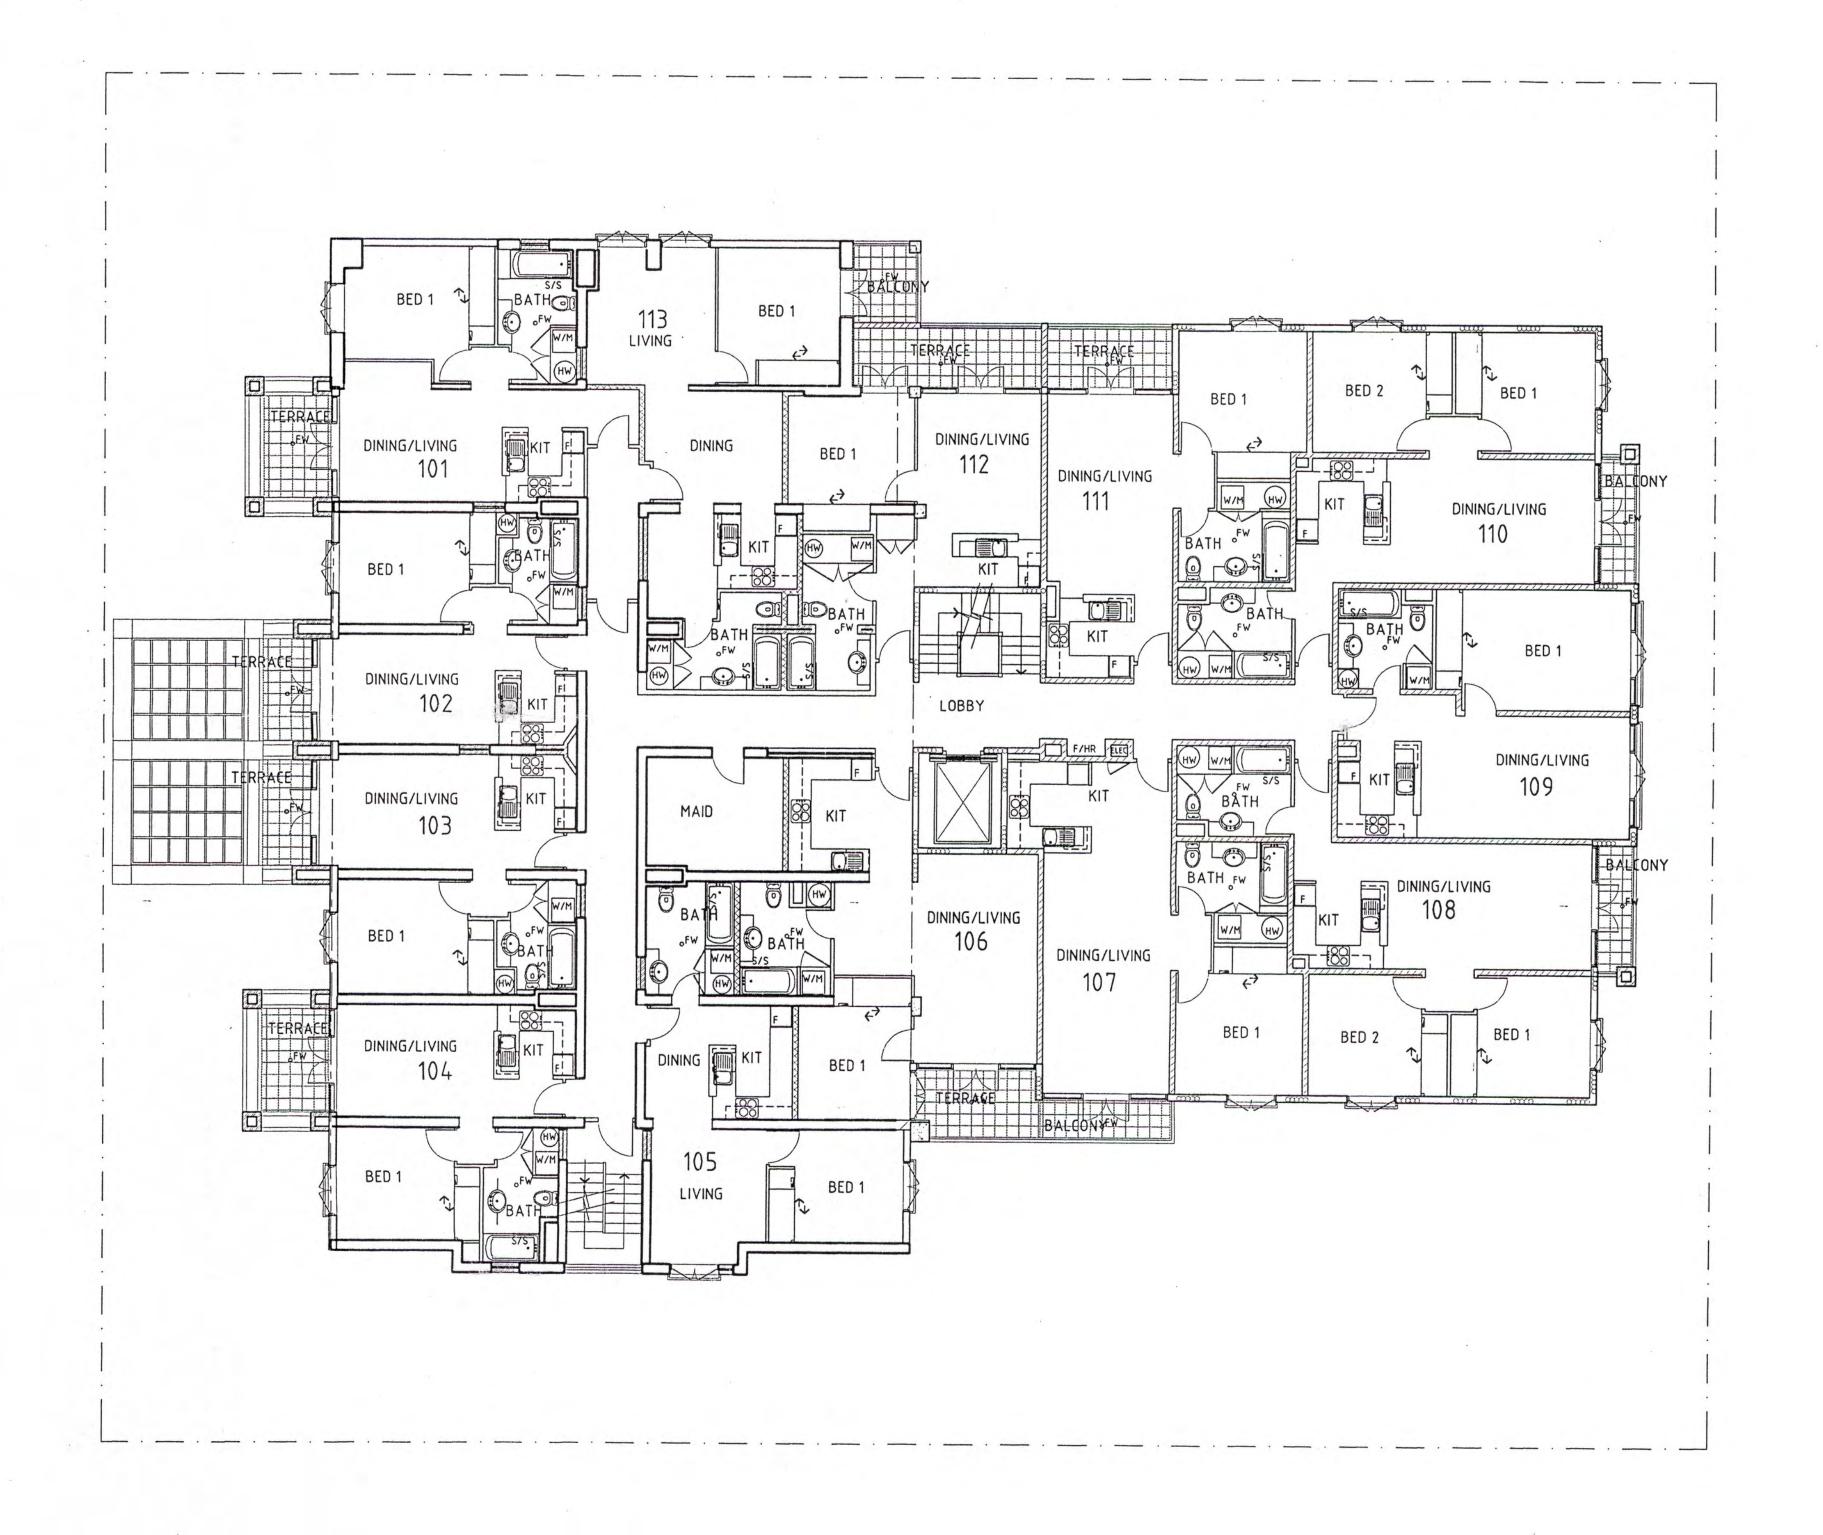

|                | PROJECT: 52 DARLING STREET   |  |
|----------------|------------------------------|--|
| 5 1.0 2.0 4.0m | DRAWING TITLE:  GROUND LEVEL |  |

| DATE:     | 20/02/20 | JOB №:       | 40044 |
|-----------|----------|--------------|-------|
| DATE.     | 26/02/20 | 30B N .      | 40014 |
| SCALE:    | 1:100@A1 | REVISION Nº. | 1     |
| DRAWN:    | ВНА      |              |       |
| DRAWING S | STATUS:  | DRAWING N°   |       |
| TOWN      | PLANNING | TF           | -202  |
|           |          |              |       |