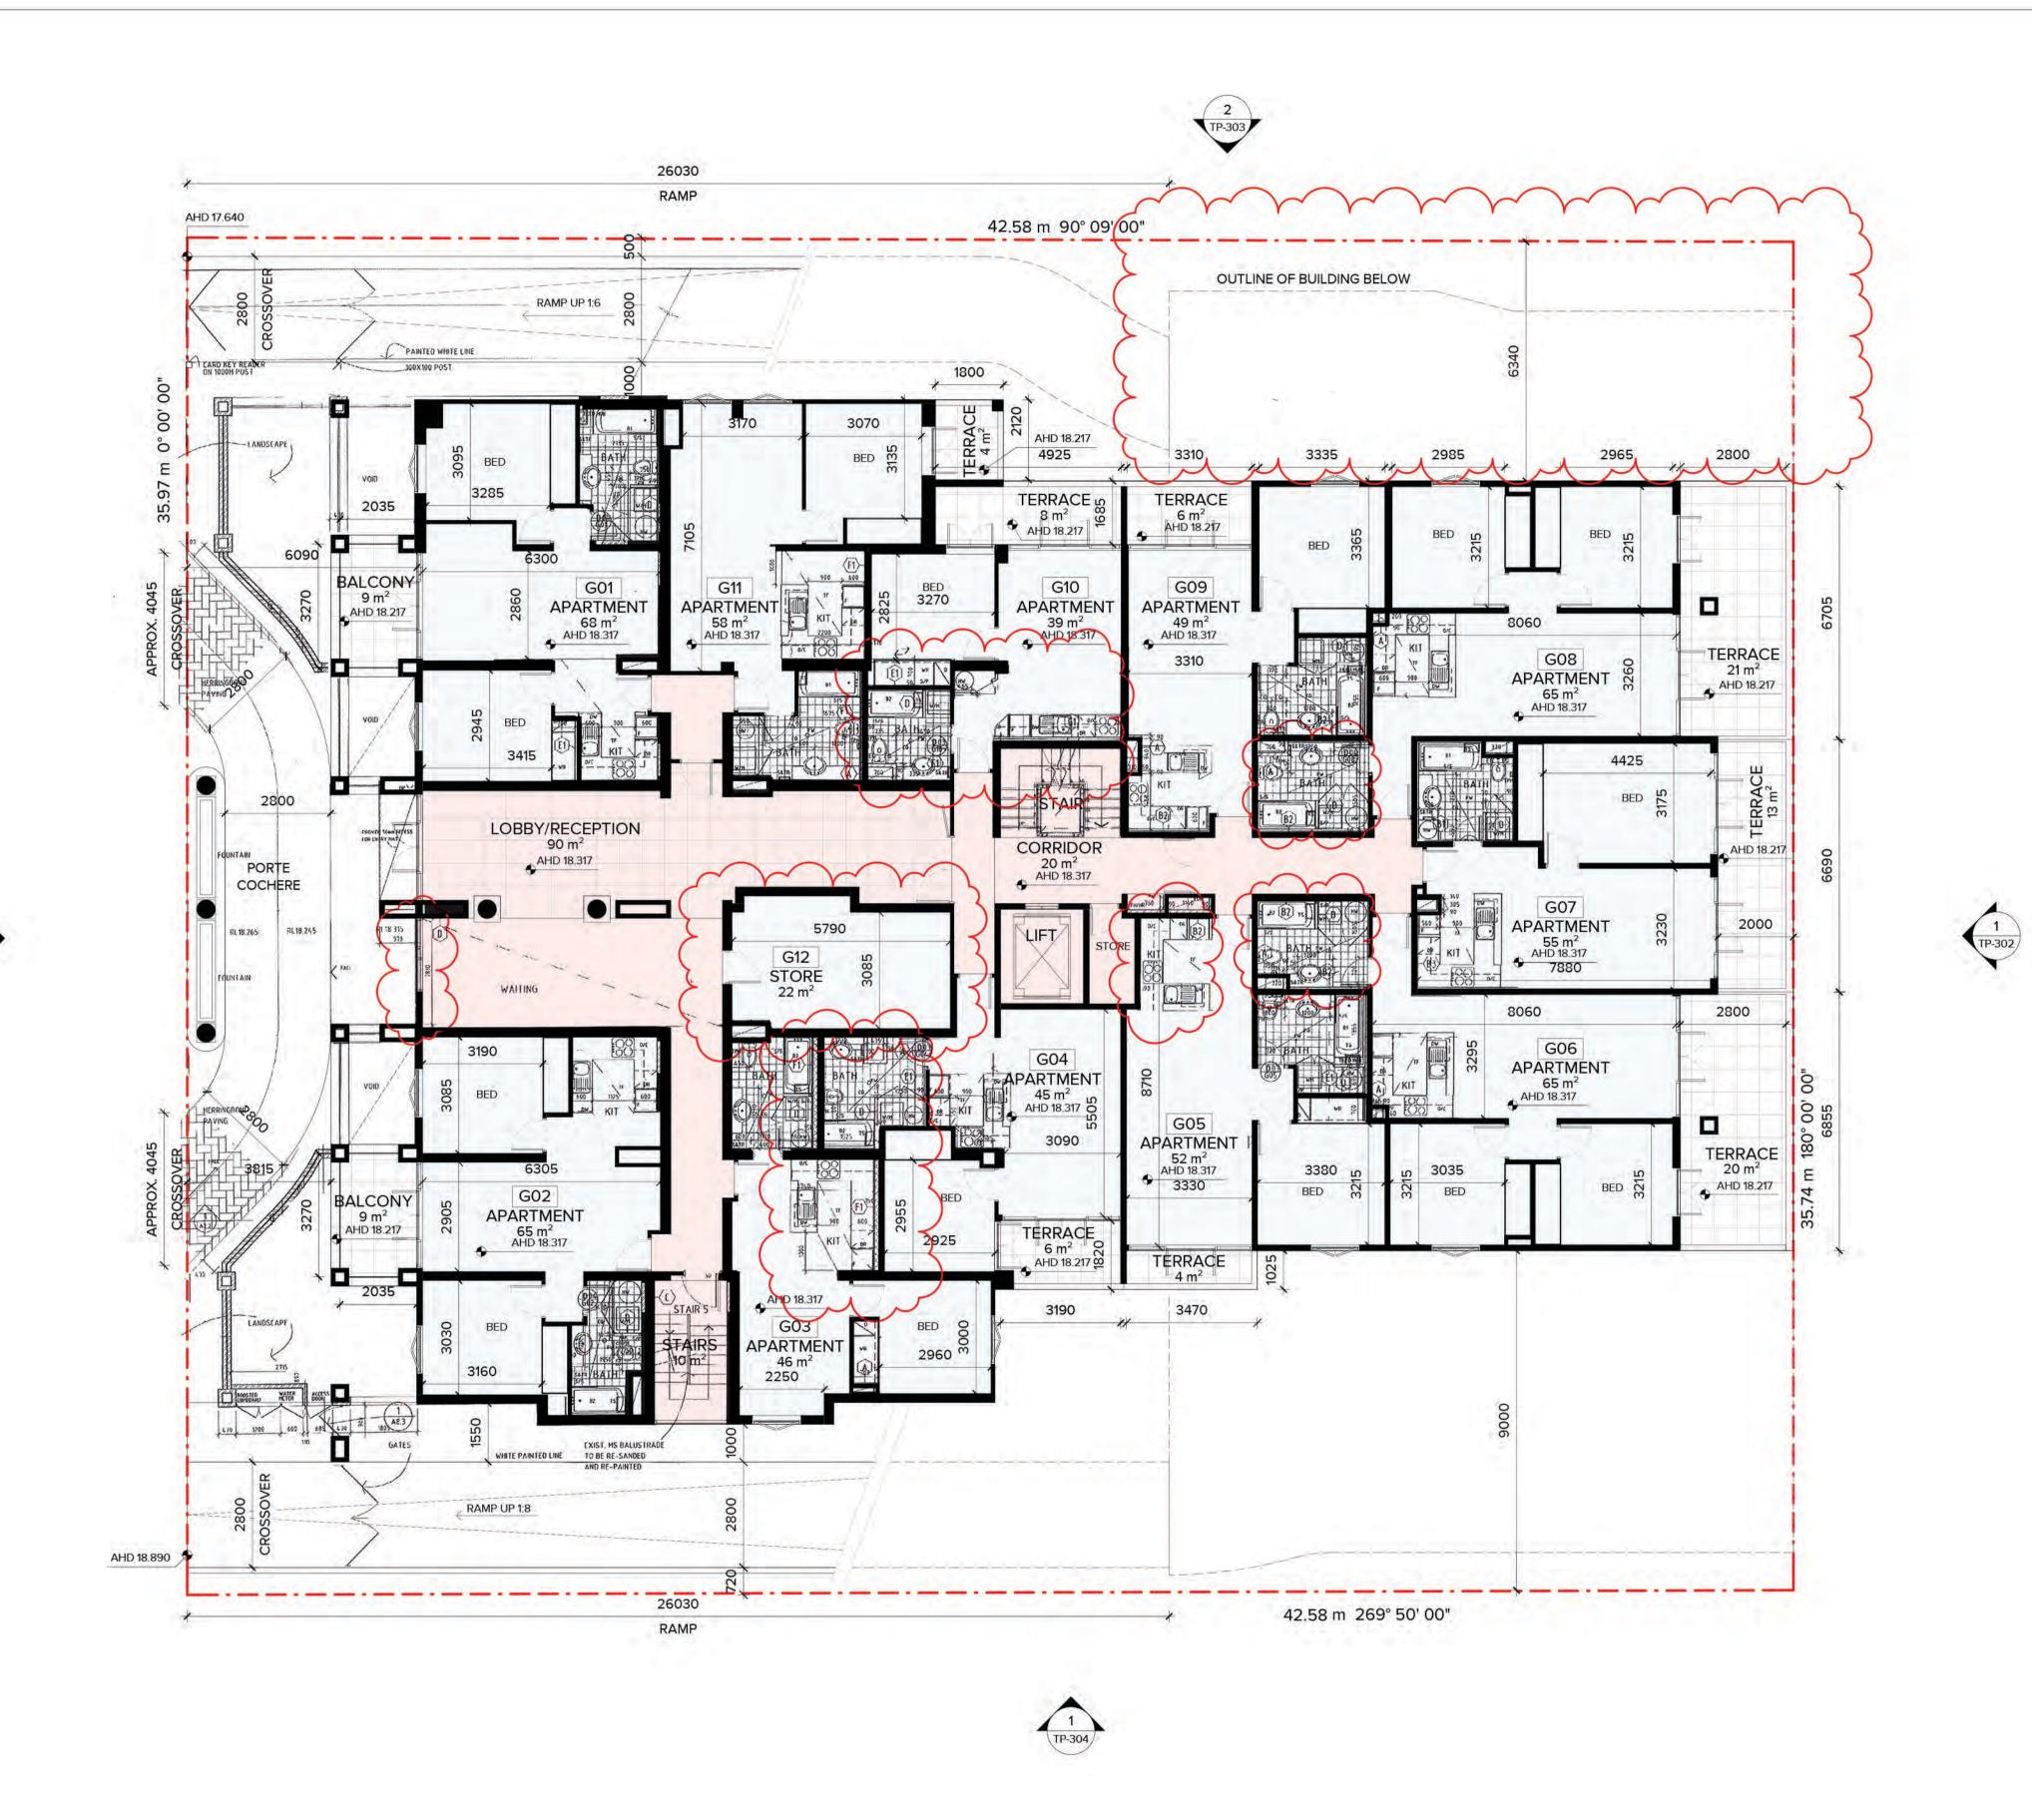

| LOWER GROUND AVERAGE BALCONY AREA   | 6  | m <sup>2</sup> |  |
|-------------------------------------|----|----------------|--|
| LOWER GROUND AVERAGE APARTMENT AREA | 50 | m <sup>2</sup> |  |

| GROUND L | GROUND LEVEL |                |             |                   |                          |                 |  |  |
|----------|--------------|----------------|-------------|-------------------|--------------------------|-----------------|--|--|
| APARTN   | MENT         | APARTMENT TYPE | ORIENTATION | NET APT AREA (m²) | TERRACE/<br>BALCONY (m²) | TOTAL AREA (m²) |  |  |
| G        | 01           | 2B             | N/W         | 68                | 9                        | 77              |  |  |
| G        | 02           | 2B             | S/W         | 65                | 9                        | 74              |  |  |
| G        | 03           | 1B             | S/E         | 46                | -                        | 46              |  |  |
| G        | 04           | 1B             | S           | 45                | 6                        | 51              |  |  |
| G        | 05           | 1B             | S           | 52                | 4                        | 56              |  |  |
| G        | 06           | 2B             | S/E         | 65                | 20                       | 85              |  |  |
| G        | 07           | 1B             | E           | 55                | 13                       | 68              |  |  |
| G        | 08           | 2B             | N/E         | 65                | 21                       | 86              |  |  |
| G        | 09           | 1B             | N           | 49                | 6                        | 55              |  |  |
| G        | 10           | 1B             | N           | 39                | 8                        | 47              |  |  |
| G        | 11           | 1B             | N           | 58                | 4                        | 62              |  |  |
| G        | 12           | STORE          | -           | 22                | -                        | 22              |  |  |
| SUBTOTAL |              | 12             |             | 629               | 100                      | 729             |  |  |

| GROUND LEVEL AVERAGE BALCONY AREA   | 8  | $m^2$          |  |
|-------------------------------------|----|----------------|--|
| GROUND LEVEL AVERAGE APARTMENT AREA | 52 | m <sup>2</sup> |  |

 162 TOORAK ROAD
 T: +61 3 9860 4000