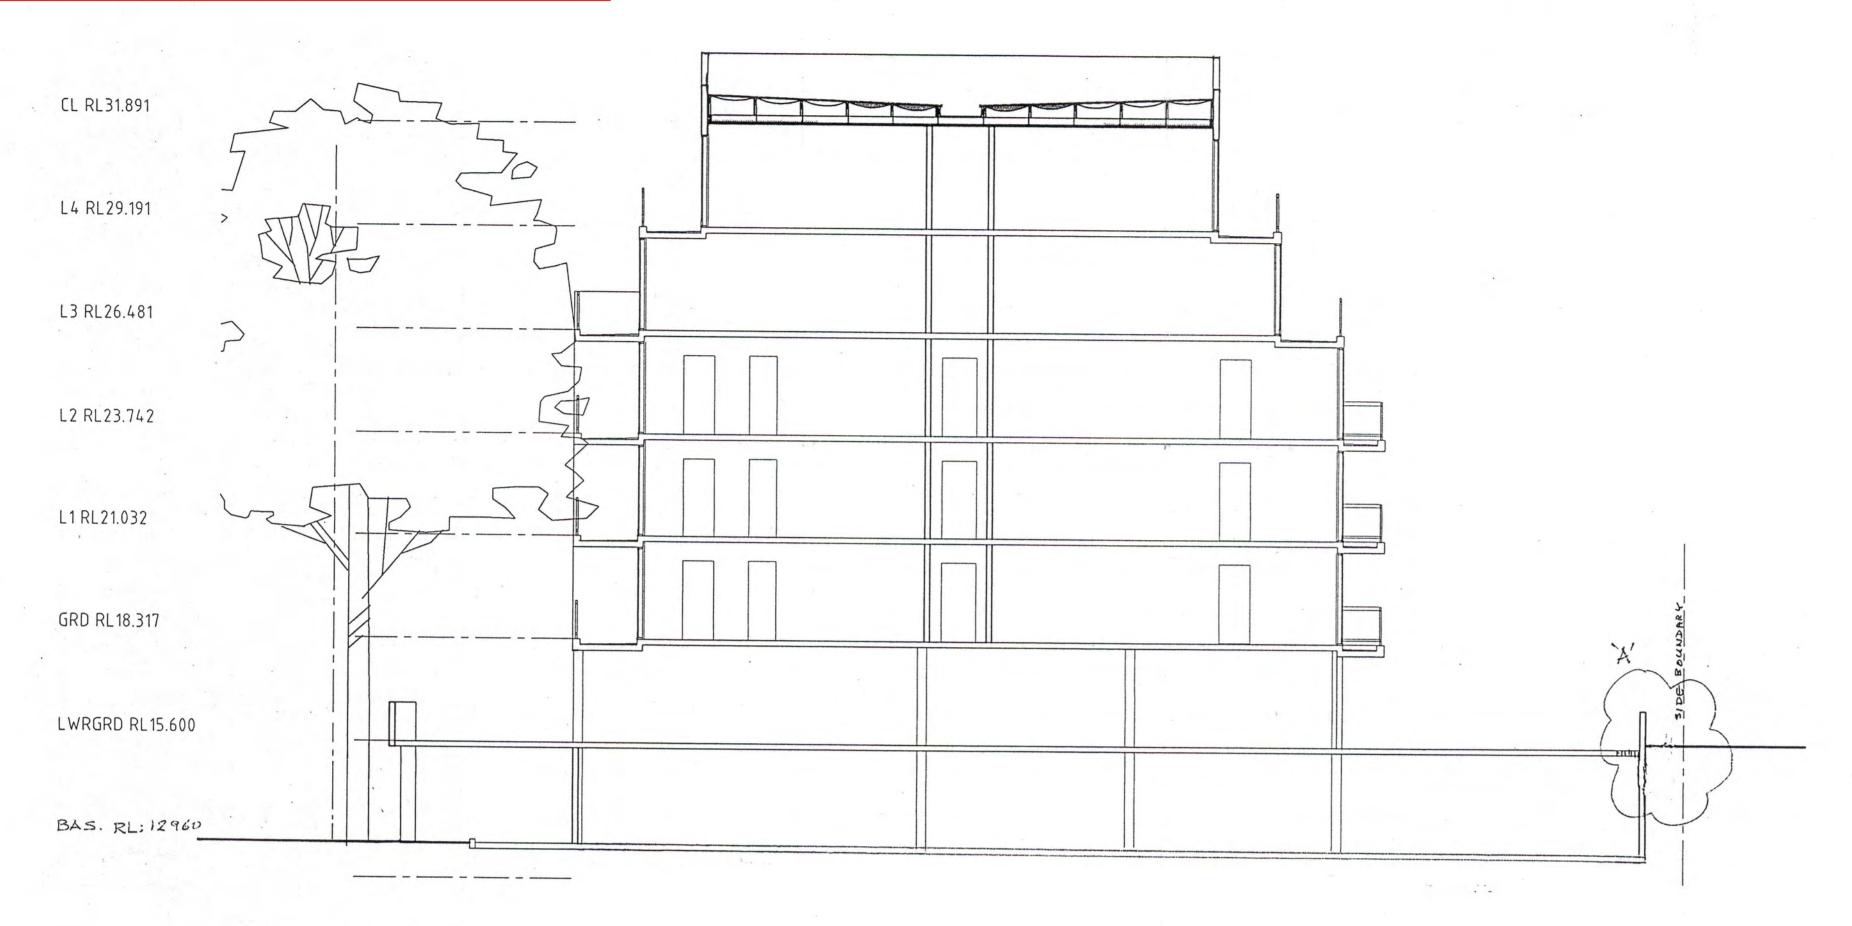

DRAWING TITLE:
WEST ELEVATION

| DATE:      | 26/02/20 | JOB №:      | 40014      |
|------------|----------|-------------|------------|
| SCALE:     | 1:100@A1 | REVISION N° | : 1        |
| DRAWN:     | ВНА      |             |            |
| DRAWING ST | 「ATUS:   | DRAWING N   | ) <b>.</b> |
| TOWN P     | LANNING  | Т           | P-301      |