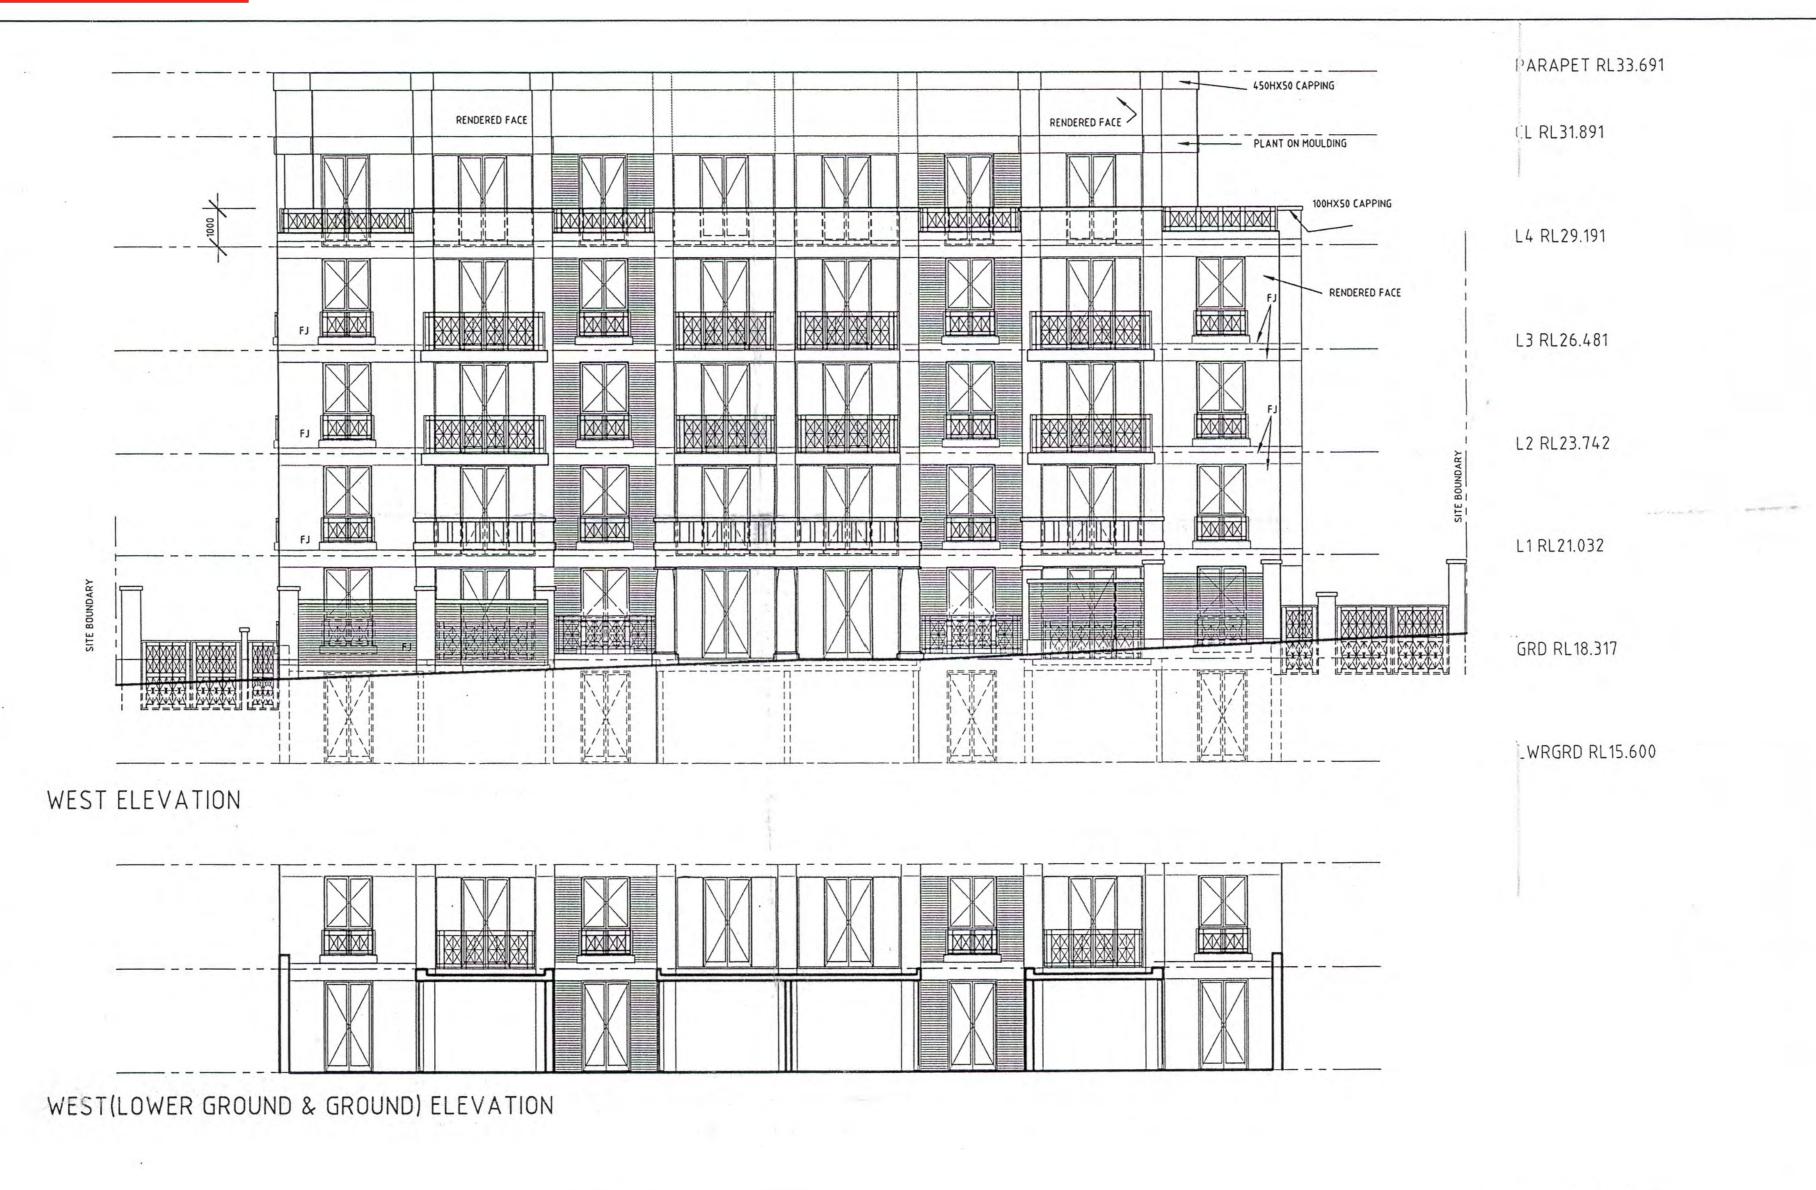

REV DATE DESCRIPTION

MELBOURNE LONDON HANOI

162 TOORAK ROAD SOUTH YARRA VICTORIA 3141 T: +61 3 9860 4000 ARBV REG. NO. 50072 www.bh-architects.com NOTES:
Do not scale. All drawings, layouts and area calculations are indicative only and are subject to approval by the relevant Authorities and alterations due to Design Development. Drawings are not to be used for construction. All apartment and balcony areas are calculated as Gross Floor Area in accordance with the Method of Measurement for Residential Property as published by the Property Council of Australia.

CHECKED

REPRODUCTION OF THE WHOLE OR PART OF THE DOCUMENT CONSTITUTES AN INFRINGEMENT

OF COPYRIGHT. THE INFORMATION, IDEAS AND CONCEPTS CONTAINED IN THIS DOCUMENT IS/ARE CONFIDENTIAL. THE RECIPIENT(S) OF THIS DOCUMENT IS/ARE PROHIBITED FROM DISCLOSING

SUCH INFORMATION, IDEAS AND CONCEPTS TO ANY PERSON WITHOUT PRIOR WRITTEN CONSENT

© COPYRIGHT Bruce Henderson Architects P/L

OF THE COPYRIGHT HOLDER.

REV DATE DESCRIPTION

1 26.02.20 ISSUED FOR INFORMATION

PROJECT:
52 DARLING STREET

DRAWING TITLE:
WEST ELEVATION

| DATE:      | 26/02/20 | JOB №:      | 40014      |
|------------|----------|-------------|------------|
| SCALE:     | 1:100@A1 | REVISION N° | : 1        |
| DRAWN:     | ВНА      |             |            |
| DRAWING ST | 「ATUS:   | DRAWING N   | ) <b>.</b> |
| TOWN P     | LANNING  | Т           | P-301      |