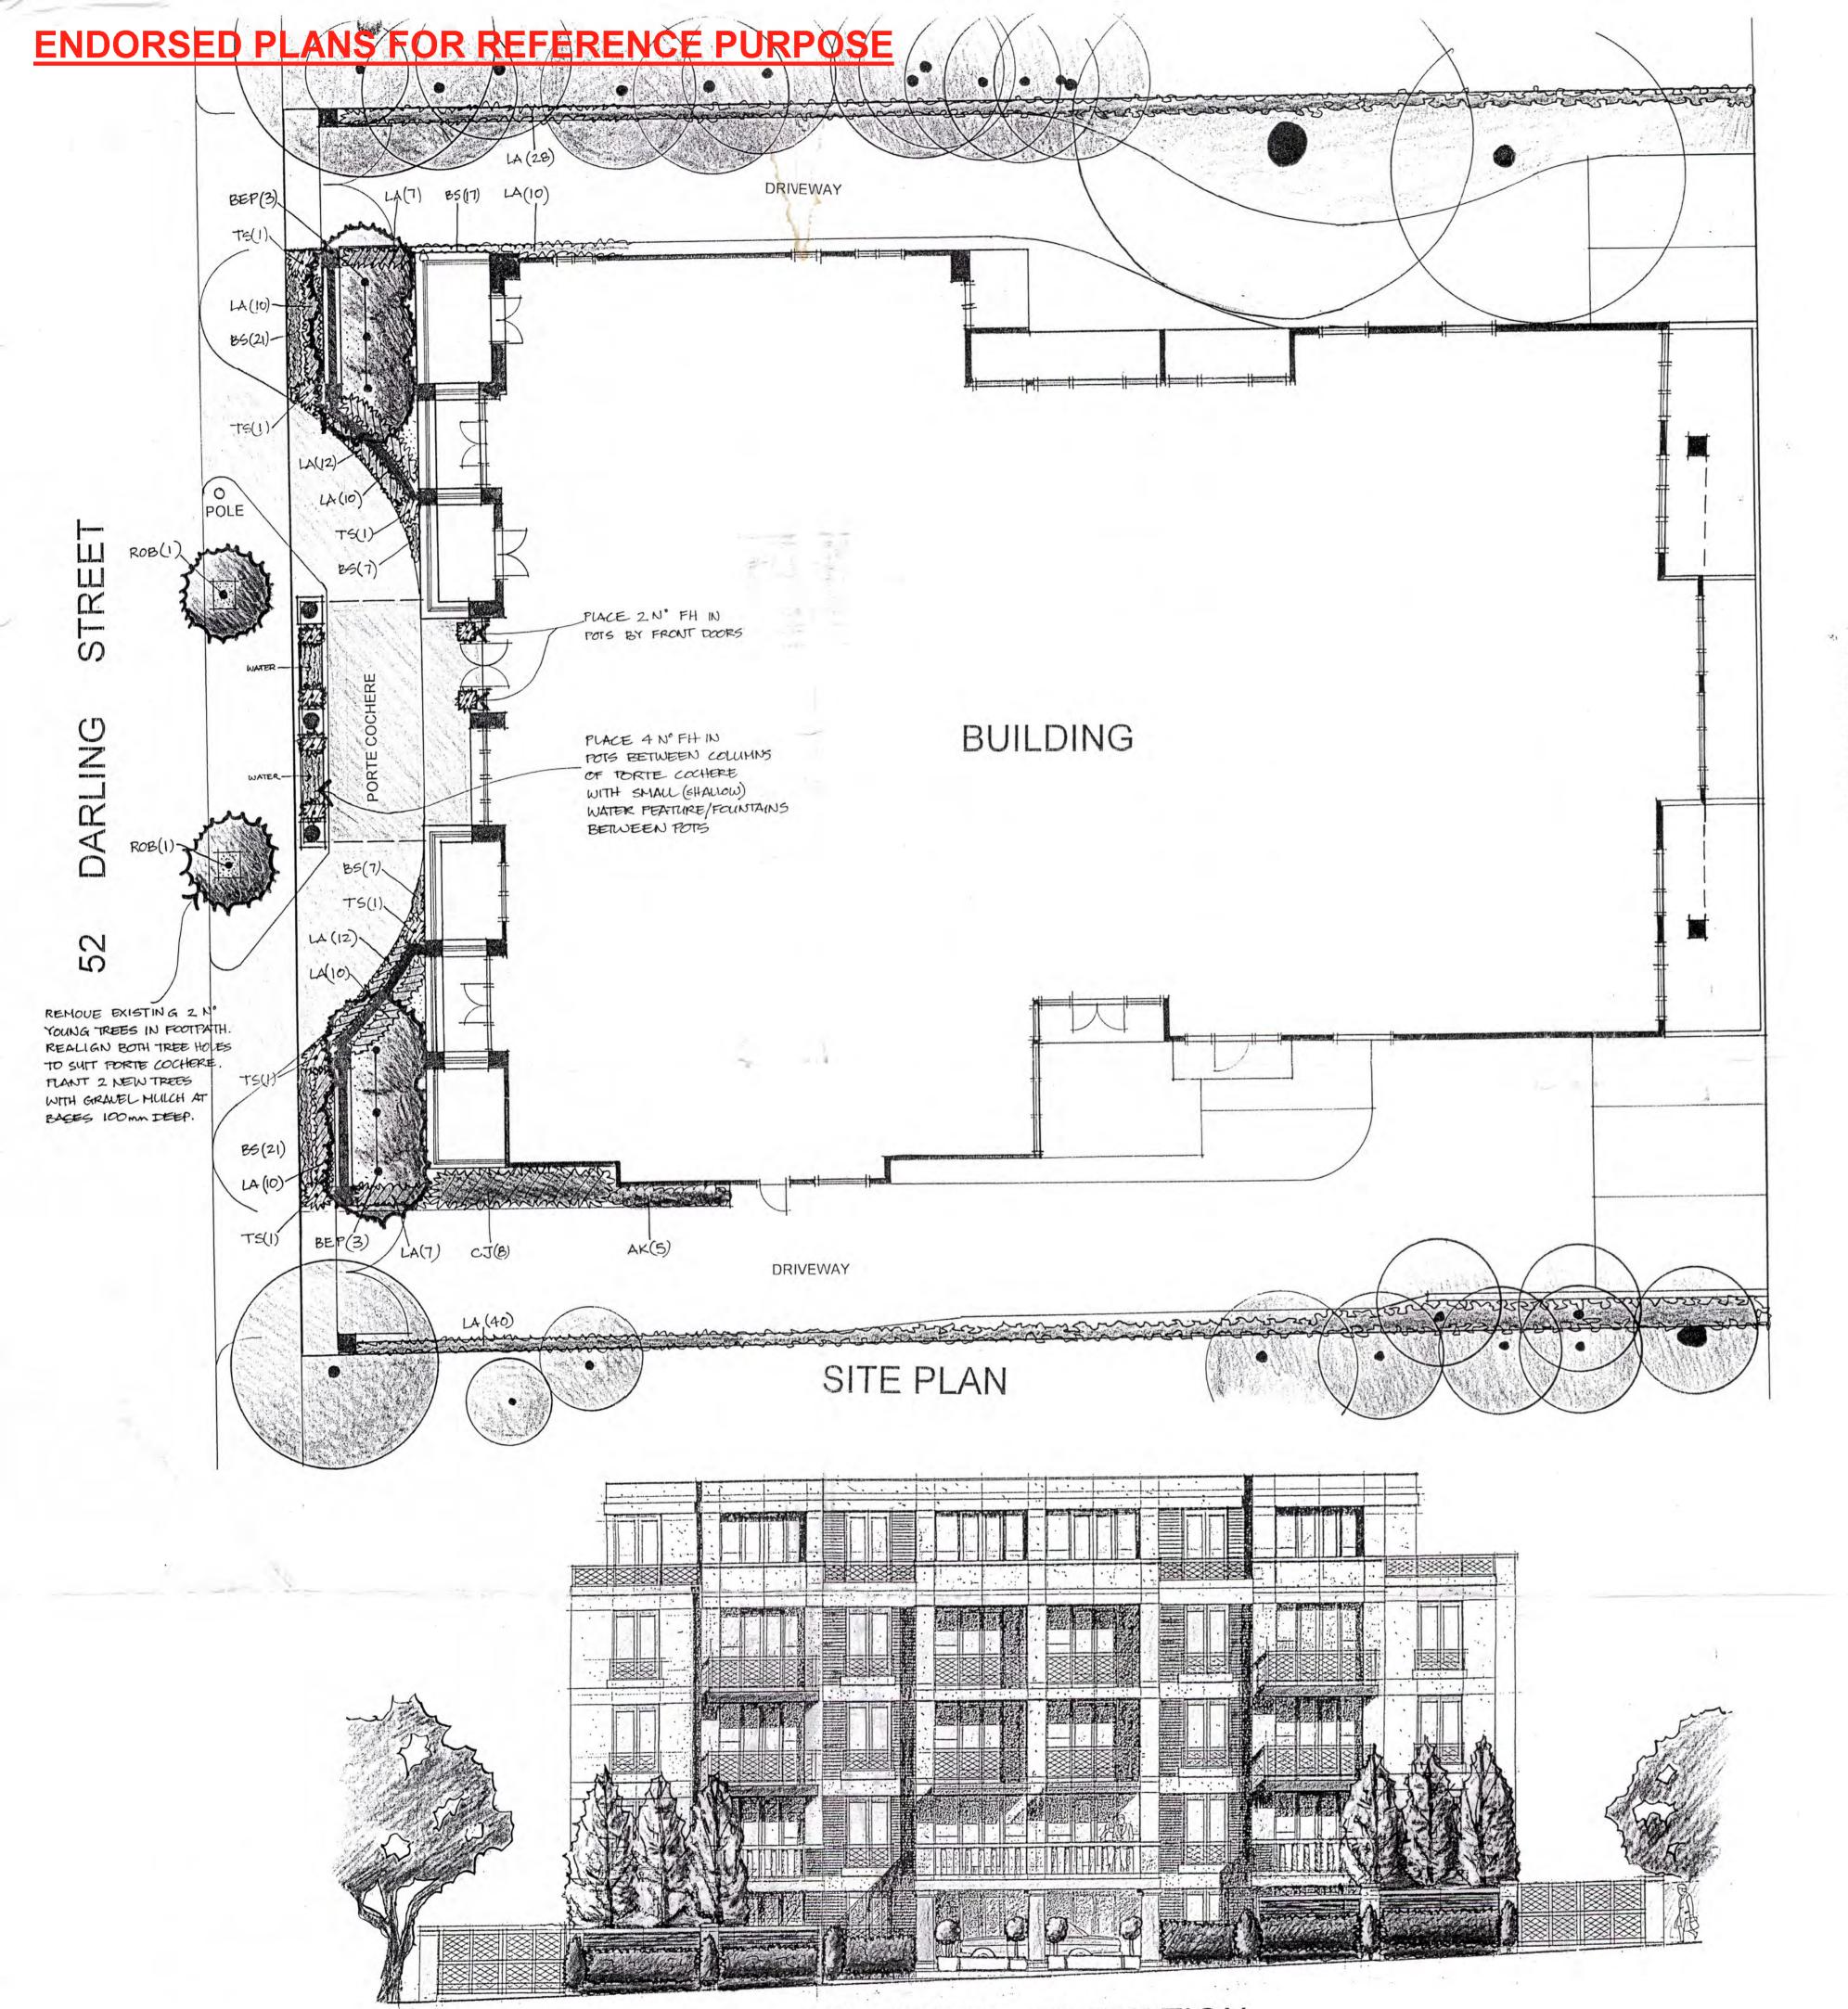

STREET SOUTH YARRA

ELEVATIONS NORTH & SOUTH

| scale         | 1:100 | MAR1997  |
|---------------|-------|----------|
| tree          | PL    | deckel   |
| job<br>number | 90706 | = TP.209 |



NOTES:

Do not scale.

Contractor must verify all dimensions on site before commencing any work or preparing shop drawings which must be approved by the Architect before manufacture.

Any extra entailled in work shown on this drawing must be claimed and approved before proceeding.

Pennit to Use Land
on No. 947/96 (10) 12

7 MAY 1997

DATE FOR THE RESPONSIBLE AUTHORITY

REV
No. DATE REVISION NOTES

Bruce Henderson

52 DARLING STREET SOUTH YARRA

Pty Ltd

Architects

A.C.N. 005 606 806 162 Toorak Road South Yarra 3141. Telephone:(03)9820 2277.Fax:(03)9866 4321

23 APK 1997

SITE PLAN

0.4 X 0.2m



WESTERN ELEVATION

PLANTING SCHEDULE

BS BUXUS SEMPERVIRENS "SUFFUTICOSA"

TREES e.g.:
BEP BETULA PENDULA "FASTIGIATA" 8.0 x 3.0m UPRIGHT SILVER BIRCH 3.0 x 2.5m MOP-TOP ROBINIA ROB ROBINIA P. "BESSONIANA"
BOX ELDERS. 3.0 X 2.0m CAMELIA MYRTLE (HEDGED) 2.0 X 0.3m LUMA APICULTA 4.0 x 1.5m PITTOSPORUM PITTOSPORUM TENUIFOLIUM  $3.0 \times 0.5 m$ THUJA "SPARTANS" SUN TOLERANT AZALEAS AZALEA KURUME HILLS' WEEPING FIG (CLIPPED) 1.5 x 0.5m FH FICUS HILLII

COMMON BOX (HEDGED)

LEGEND

SMALL SHRUBS e.g.:

EXISTING TREES TO BE RETAINED

PROPOSED TREES

PROPOSED TALL SHRUBS

PROPOSED GRAVEL SURFACE

PROPOSED MEDIUM & SMALL SHRUBS

### NOTES

- 1. ALL GARDEN BEDS TO HAVE A MINIMUM OF 200MM DEEP (LIGHTLY COMPACTED) SANDY-LOAM TOPSOIL. TOPSOIL TO HAVE A PH OF 6.0-7.0 TOPSOIL AROUND ALL TREES IN GARDE