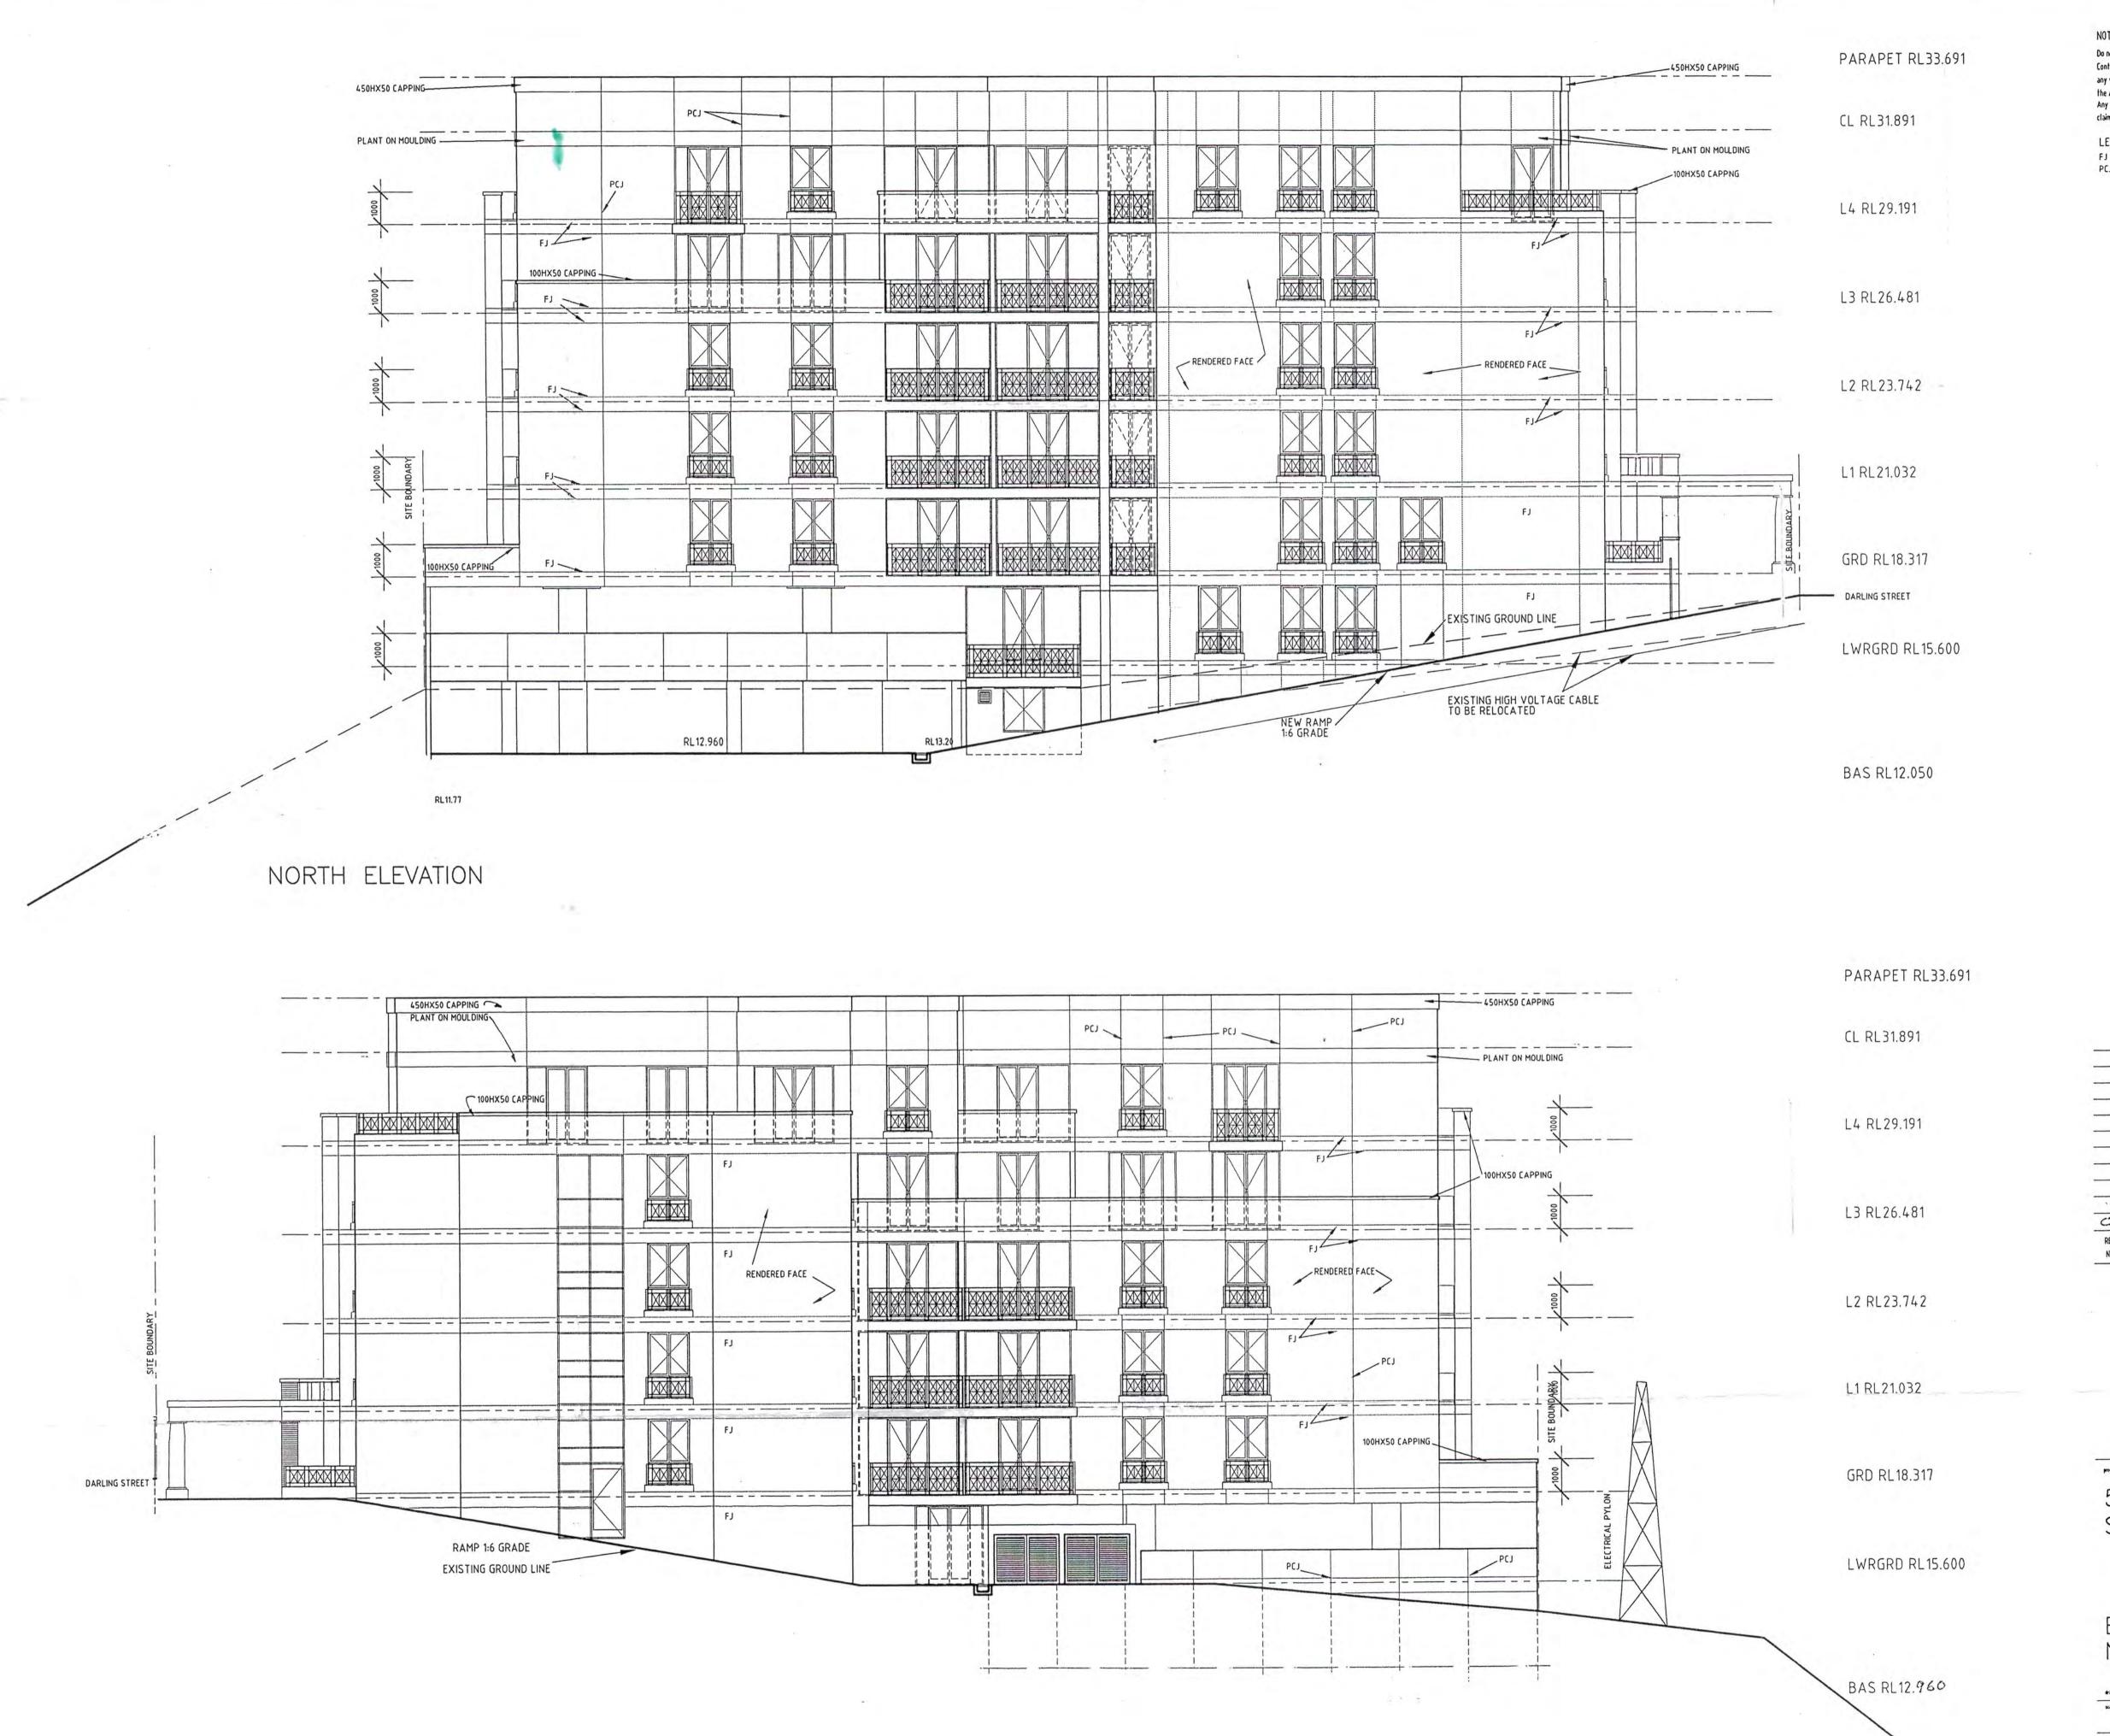

162 TOORAK ROAD SOUTH YARRA VICTORIA 3141 T: +61 3 9860 4000 ARBV REG. NO. 50072 www.bh-architects.com

REV DATE DESCRIPTION REV DATE DESCRIPTION Do not scale. All drawings, layouts and area calculations are 1 26.02.20 ISSUED FOR INFORMATION indicative only and are subject to approval by the relevant Authorities and alterations due to Design Development. Drawings are not to be used for construction. All apartment and balcony areas are calculated as Gross Floor Area in accordance with the Method of Measurement for Residential Property as published by the Property Council of Australia. CHECKED © COPYRIGHT Bruce Henderson Architects P/L REPRODUCTION OF THE WHOLE OR PART OF THE DOCUMENT CONSTITUTES AN INFRINGEMENT OF COPYRIGHT. THE INFORMATION, IDEAS AND CONCEPTS CONTAINED IN THIS DOCUMENT IS/ARE CONFIDENTIAL. THE RECIPIENT(S) OF THIS DOCUMENT IS/ARE PROHIBITED FROM DISCLOSING SUCH INFORMATION, IDEAS AND CONCEPTS TO ANY PERSON WITHOUT PRIOR WRITTEN CONSENT OF THE COPYRIGHT HOLDER.

PROJECT:

52 DARLING STREET

DRAWING TITLE:
NORTH ELEVATION

| DATE:      | 26/02/20 | JOB N°:     | 40014 |
|------------|----------|-------------|-------|
| SCALE:     | 1:100@A1 | REVISION N° | : 1   |
| DRAWN:     | ВНА      |             |       |
| DRAWING ST | ΓATUS:   | DRAWING N   | D. •  |
| TOWN P     | LANNING  | TF          | P-303 |
|            |          |             |       |

162 TOORAK ROAD SOUTH YARRA VICTORIA 3141 T: +61 3 9860 4000 ARBV REG. NO. 50072

www.bh-architects.com

| NOTES:                                                                                                                                                             | REV DATE  | DESCRIPTION               | REV DATE | DESCRIPTION |  |
|--------------------------------------------------------------------------------------------------------------------------------------------------------------------|-----------|---------------------------|----------|-------------|--|
| Do not scale. All drawings, layouts and area calculations are indicative only and are subject to approval by the relevant Authorities and                          | 1 26.02.2 | 20 ISSUED FOR INFORMATION |          |             |  |
| alterations due to Design Development. Drawings are not to be used for                                                                                             |           |                           |          |             |  |
| construction. All apartment and balcony areas are calculated as Gross Floor Area in accordance with the Method of Measurement for Residential Property             |           |                           |          |             |  |
| as published by the Property Council of Australia.                                                                                                                 |           |                           |          |             |  |
| CHECKED                                                                                                                                                            |           |                           |          |             |  |
| © COPYRIGHT Bruce Henderson Architects P/L                                                                                                                         |           |                           |          |             |  |
| REPRODUCTION OF THE WHOLE OR PART OF THE DOCUMENT CONSTITUTES AN INFRINGEMENT OF COPYRIGHT. THE INFORMATION, IDEAS AND CONCEPTS CONTAINED IN THIS DOCUMENT IS/ARE  |           |                           |          |             |  |
| CONFIDENTIAL. THE RECIPIENT(S) OF THIS DOCUMENT IS/ARE PROHIBITED FROM DISCLOSING SUCH INFORMATION, IDEAS AND CONCEPTS TO ANY PERSON WITHOUT PRIOR WRITTEN CONSENT |           |                           |          |             |  |
| OF THE COPYRIGHT HOLDER.                                                                                                                                           |           |                           |          |             |  |