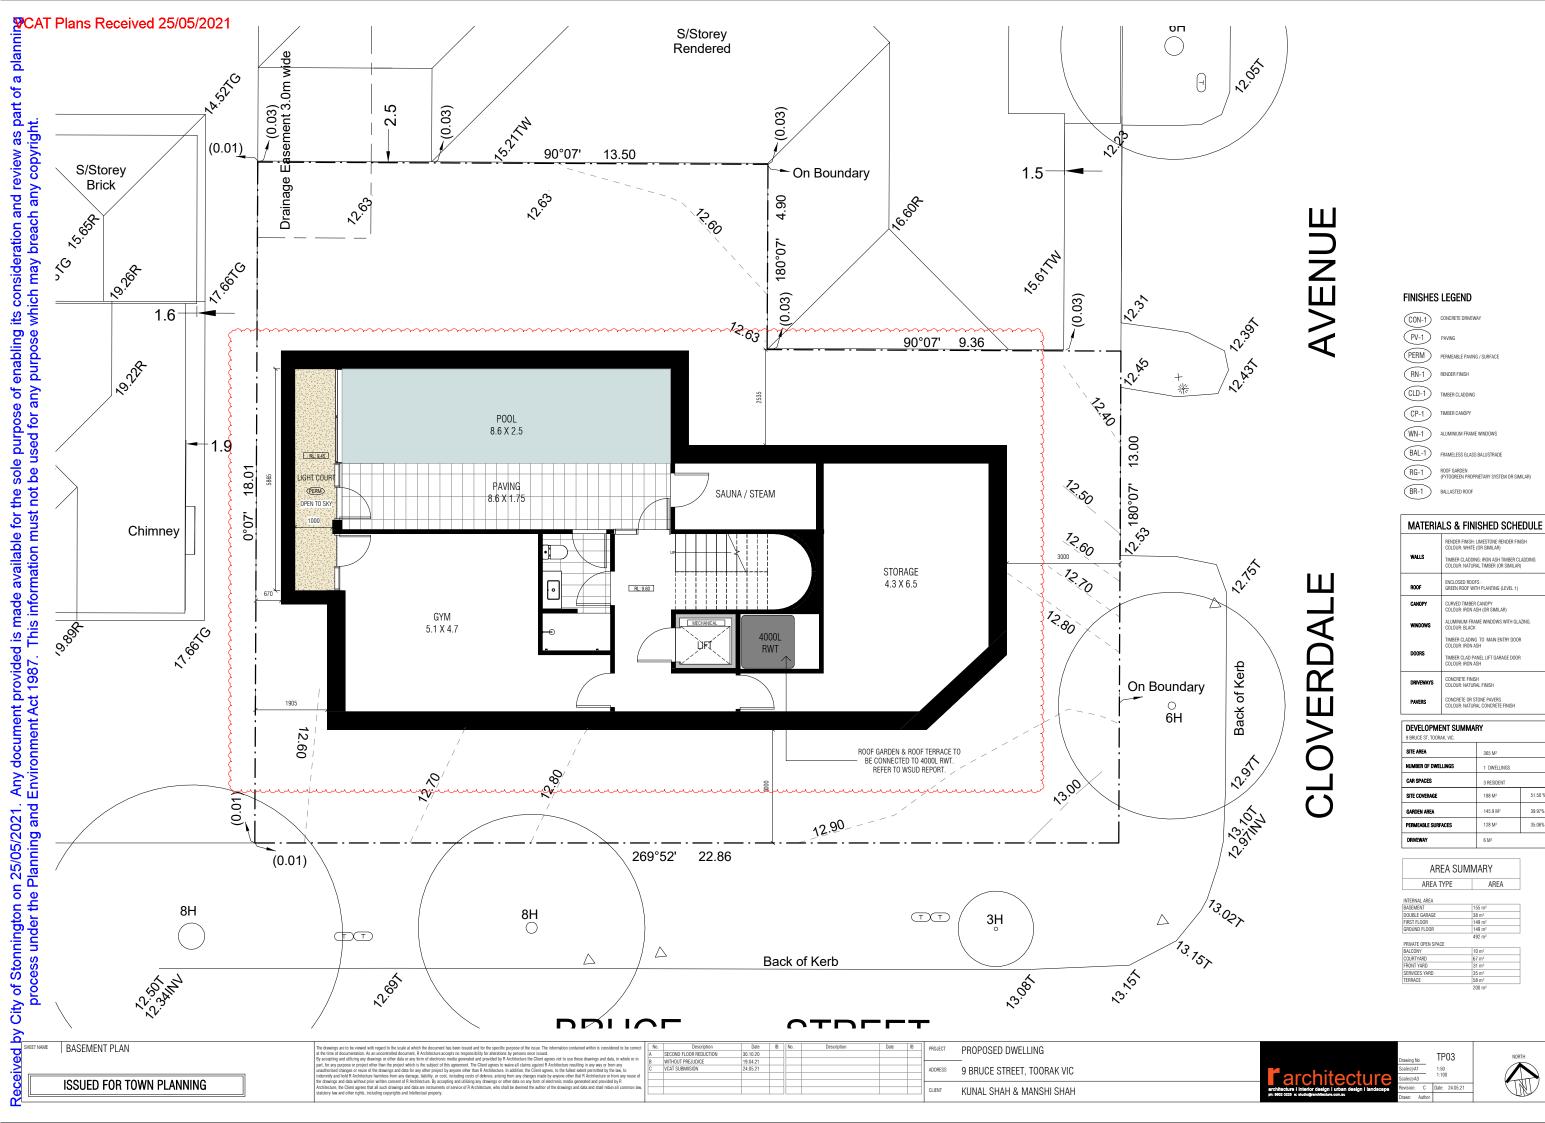

51.50 %

39.97%

35.06%

1 DWELLINGS

3 RESIDENT

145.9 M<sup>2</sup>

128 M<sup>2</sup>

35.06%

1 DWELLINGS

3 RESIDENT

145.9 M<sup>2</sup>

128 M<sup>2</sup>

35.06%

## FINISHES LEGEND

CON-1 CONCRETE DRIVEWA

PV-1 PAVING

PERM PERMEABLE PAVING / SURFACE

RN-1 RENDER FINISH

CLD-1 TIMBER CLADDING

CP-1 TIMBER CANOPY

WN-1 ALUMINIUM FRAME WINDOWS

BAL-1 FRAMELESS GLASS BALUSTRADE

RG-1 ROOF GARDEN (FYTOGREEN PROPRIETARY SYSTEM OR SIMILAR) BR-1 BALLASTED ROOF

MATERIALS & FINISHED SCHEDULE LUMINIUM FRAME WINDOWS WITH GLAZING. OLOUR: BLACK TIMBER CLADING TO MAIN ENTRY DOOR COLOUR: IRON ASH CONCRETE OR STONE PAVERS COLOUR: NATURAL CONCRETE FINISH