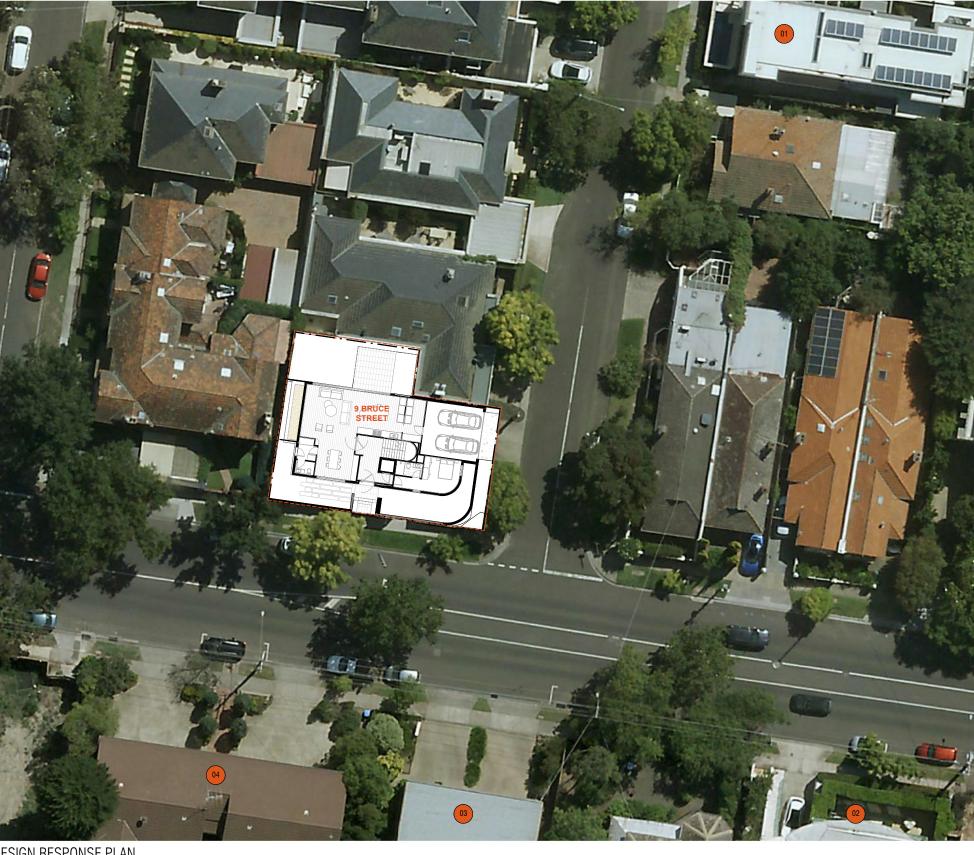

01 M CLOVERDALE AVE - MODERN 3 STORY DWELLING

4-BRUCE ST-4 STOREY APARMENT BLOCK

02. 12A BRUCE ST- MODERN 3 STOREY APARMENT DEVELOPMENT

04. 8 BRUCE ST- 3 STOREY APARMENT BLOCK

12 CLOVERDALE AVE -MODERN 2 STORY DWELLING WITH HIGH FENCE

6 CLOVERDALE AVE - MODERN 2.5 STORY DWELLING WITH HIGH FENCE

9 BRUCE ST 1A CLOVERDALE AVE 1B CLOVERDALE AVE