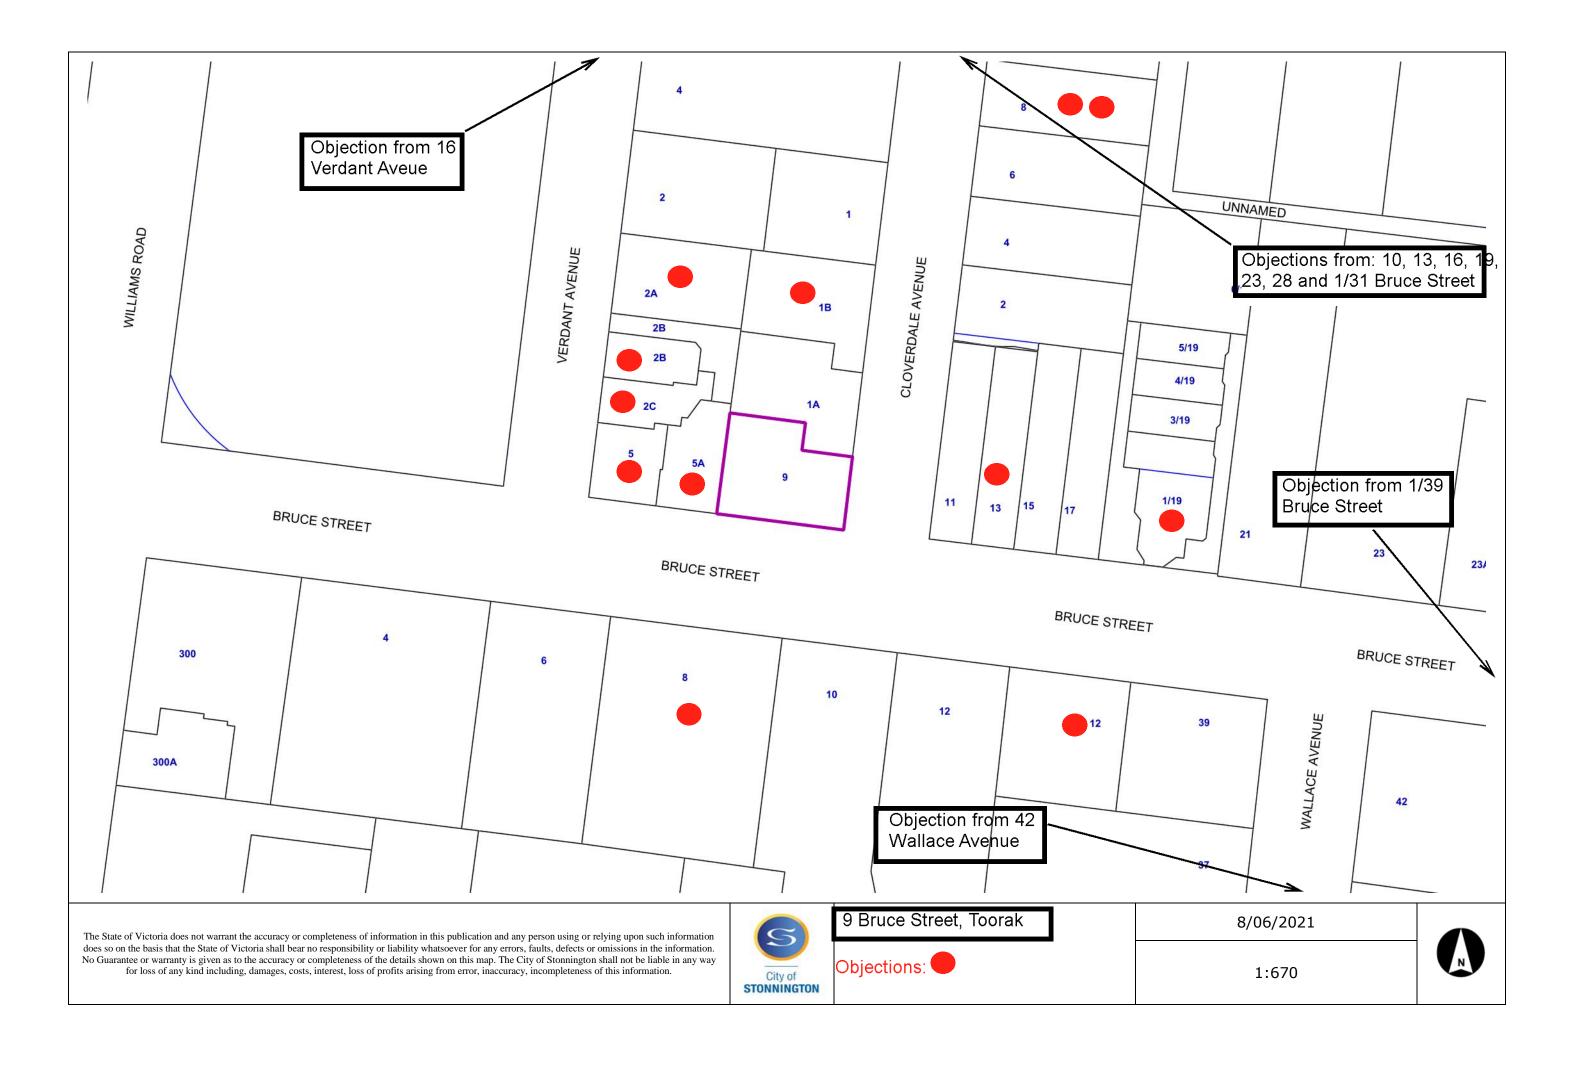

01 M CLOVERDALE AVE - MODERN 3 STORY DWELLING

4-BRUCE ST-4 STOREY APARMENT BLOCK

02. 12A BRUCE ST- MODERN 3 STOREY APARMENT DEVELOPMENT

04. 8 BRUCE ST- 3 STOREY APARMENT BLOCK

12 CLOVERDALE AVE -MODERN 2 STORY DWELLING WITH HIGH FENCE

6 CLOVERDALE AVE - MODERN 2.5 STORY DWELLING WITH HIGH FENCE

9 BRUCE ST 1A CLOVERDALE AVE 1B CLOVERDALE AVE

## STREETSCAPE - CLOVERDALE AVE

**ISSUED FOR TOWN PLANNING** 

DESIGN RESPONSE & NEIGHBOURHOOD CHARACTER

|   | The drawings are to be viewed with regard to the scale at which the document has been issued and for the specific purpose of the issue. The information contained within is considered to be correct   |
|---|--------------------------------------------------------------------------------------------------------------------------------------------------------------------------------------------------------|
|   | at the time of documentation. As an uncontrolled document, R Architecture accepts no responsibility for alterations by persons once issued.                                                            |
|   | By accepting and utilizing any drawings or other data or any form of electronic media generated and provided by R Architecture the Client agrees not to use these drawings and data, in whole or in    |
|   | part, for any purpose or project other than the project which is the subject of this agreement. The Client agrees to waive all claims against R Architecture resulting in any way or from any          |
|   | unauthorised changes or reuse of the drawings and data for any other project by anyone other than R Architecture. In addition, the Client agrees, to the fullest extent permitted by the law, to       |
|   | indemnify and hold R Architecture harmless from any damage, liability, or cost, including costs of defence, arising from any changes made by anyone other that R Architecture or from any reuse of     |
|   | the drawings and data without prior written consent of R Architecture. By accepting and utilizing any drawings or other data on any form of electronic media generated and provided by R               |
|   | Architecture, the Client agrees that all such drawings and data are instruments of service of R Architecture, who shall be deemed the author of the drawings and data and shall retain all common law, |
| ı | statutory law and other rights, including copyrights and Intellectual property.                                                                                                                        |