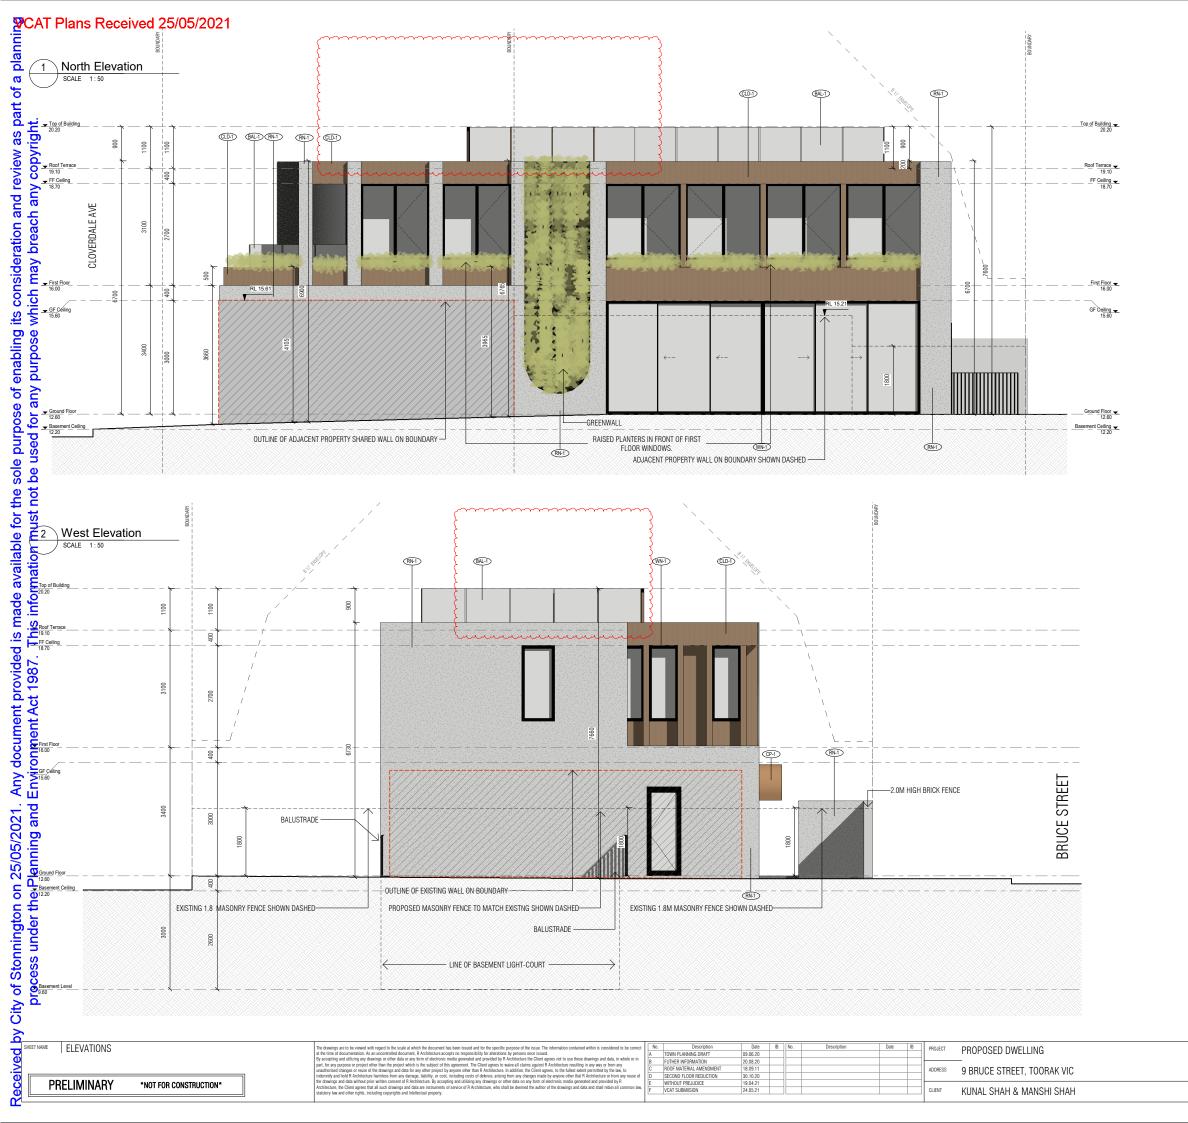

## FINISHES LEGEND

CON-1 CONCRETE DRIVEWA

PV-1 PAVING

PERM PERMEABLE PAVING / SURFACE

RN-1 RENDER FINISH

CLD-1 TIMBER CLADDING

CP-1 TIMBER CANOPY

WN-1 ALUMINIUM FRAME WINDOWS

BAL-1 FRAMELESS GLASS BALUSTRADE

RG-1 ROOF GARDEN (FYTOGREEN PROPRIETARY SYSTEM OR SIMILAR) BR-1 BALLASTED ROOF

MATERIALS & FINISHED SCHEDULE LUMINIUM FRAME WINDOWS WITH GLAZING. OLOUR: BLACK TIMBER CLADING TO MAIN ENTRY DOOR COLOUR: IRON ASH CONCRETE OR STONE PAVERS COLOUR: NATURAL CONCRETE FINISH