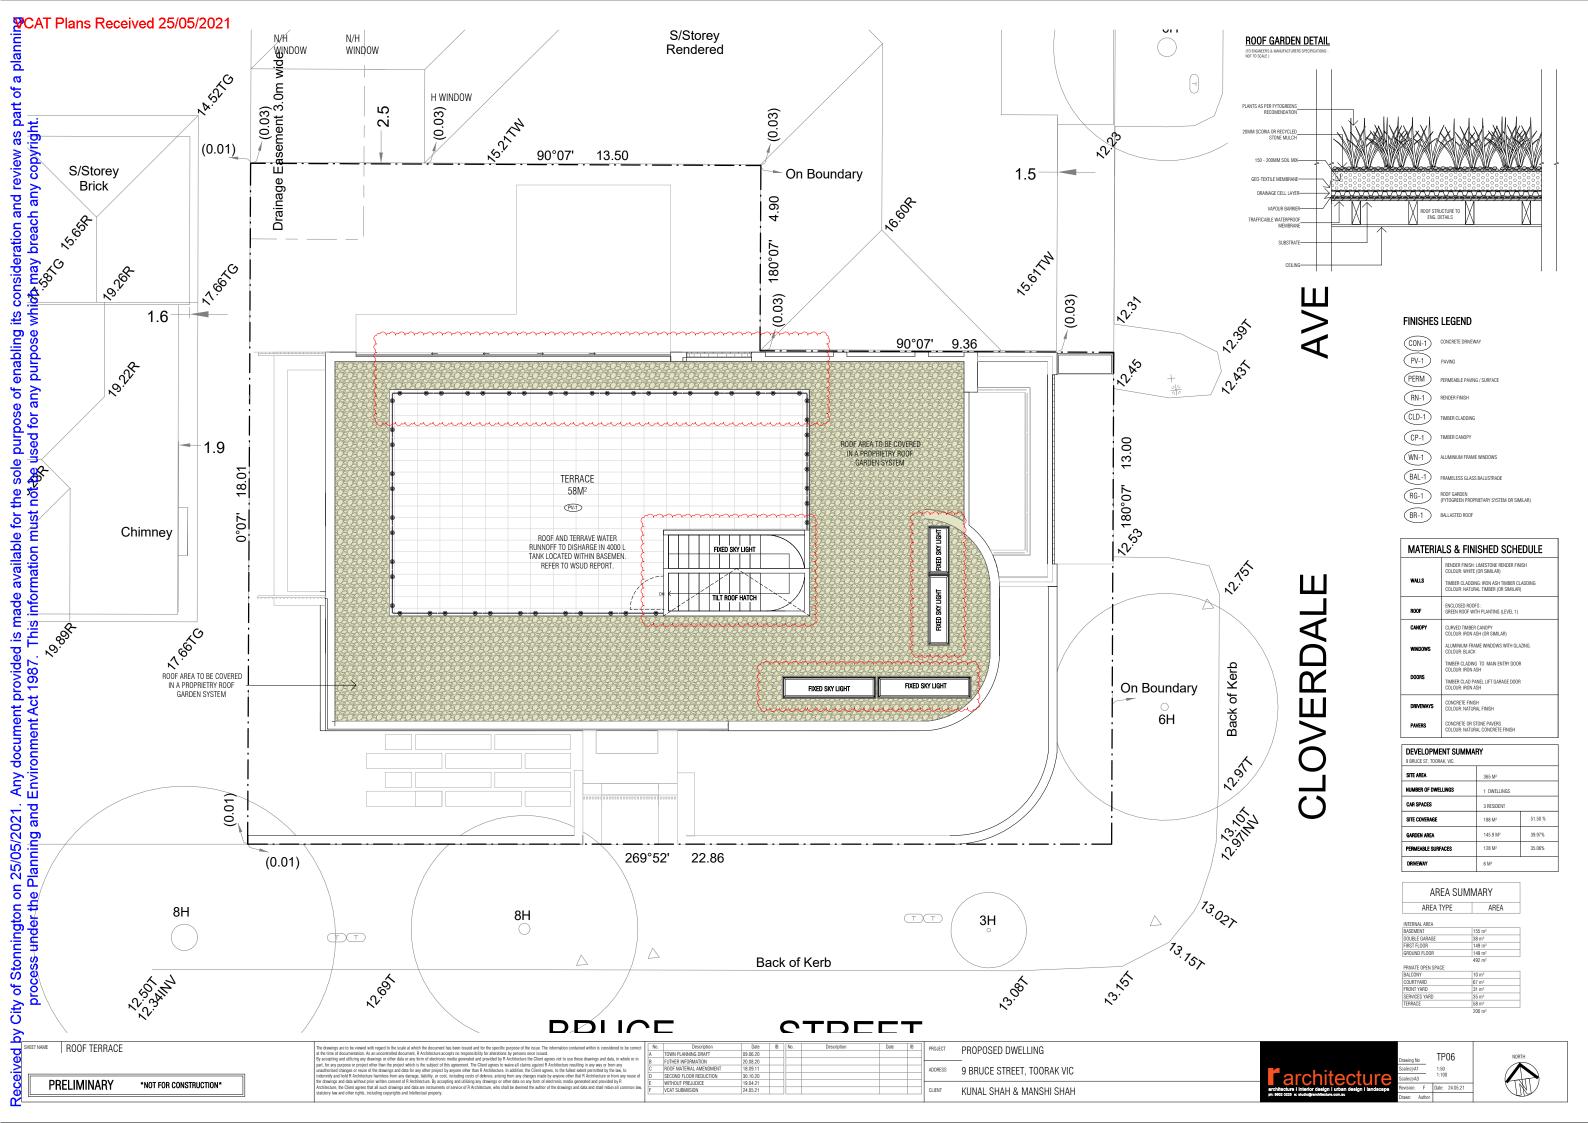

## FINISHES LEGEND

CON-1 CONCRETE DRIVEWA

PV-1 PAVING

PERM PERMEABLE PAVING / SURFACE

RN-1 RENDER FINISH

CLD-1 TIMBER CLADDING

CP-1 TIMBER CANOPY

WN-1 ALUMINIUM FRAME WINDOWS

BAL-1 FRAMELESS GLASS BALUSTRADE

RG-1 ROOF GARDEN (FYTOGREEN PROPRIETARY SYSTEM OR SIMILAR) BR-1 BALLASTED ROOF

MATERIALS & FINISHED SCHEDULE LUMINIUM FRAME WINDOWS WITH GLAZING. OLOUR: BLACK TIMBER CLADING TO MAIN ENTRY DOOR COLOUR: IRON ASH CONCRETE OR STONE PAVERS COLOUR: NATURAL CONCRETE FINISH