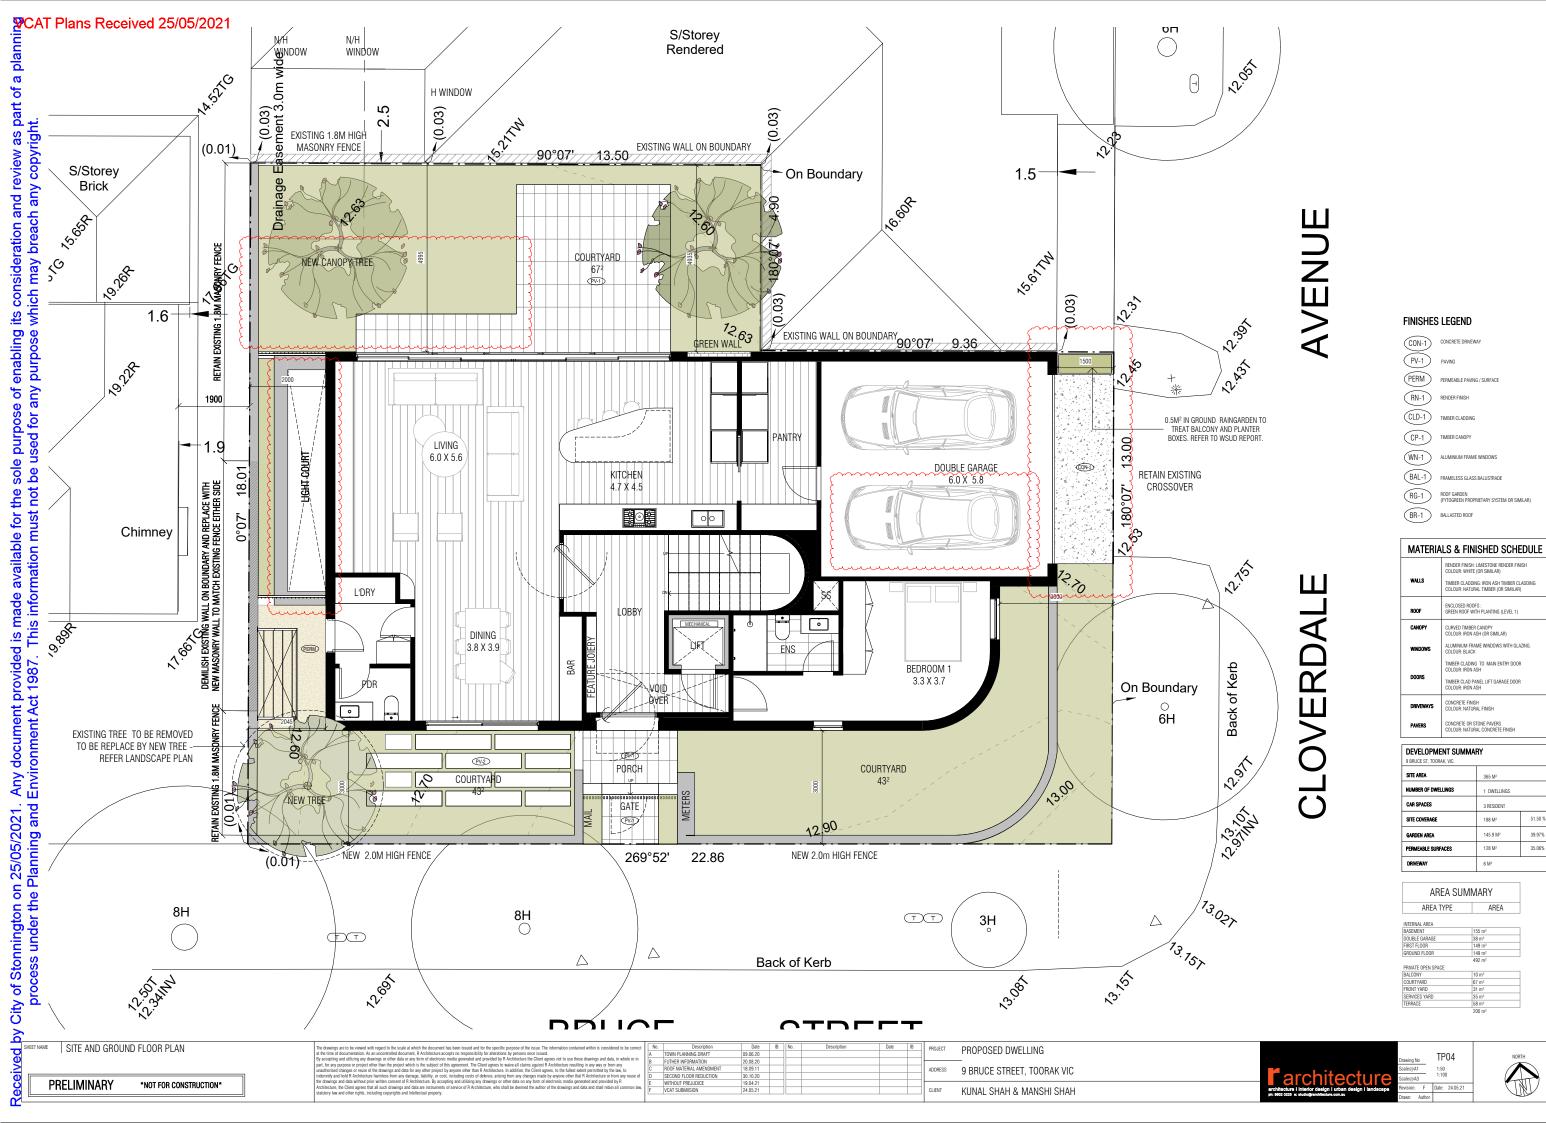

51.50 %

39.97%

35.06%

1 DWELLINGS

3 RESIDENT

145.9 M<sup>2</sup>

128 M<sup>2</sup>

35.06%

1 DWELLINGS

3 RESIDENT

145.9 M<sup>2</sup>

128 M<sup>2</sup>

35.06%

## FINISHES LEGEND

CON-1 CONCRETE DRIVEWA

PV-1 PAVING

PERM PERMEABLE PAVING / SURFACE

RN-1 RENDER FINISH

CLD-1 TIMBER CLADDING

CP-1 TIMBER CANOPY

WN-1 ALUMINIUM FRAME WINDOWS

BAL-1 FRAMELESS GLASS BALUSTRADE

RG-1 ROOF GARDEN (FYTOGREEN PROPRIETARY SYSTEM OR SIMILAR) BR-1 BALLASTED ROOF

MATERIALS & FINISHED SCHEDULE LUMINIUM FRAME WINDOWS WITH GLAZING. OLOUR: BLACK TIMBER CLADING TO MAIN ENTRY DOOR COLOUR: IRON ASH CONCRETE OR STONE PAVERS COLOUR: NATURAL CONCRETE FINISH