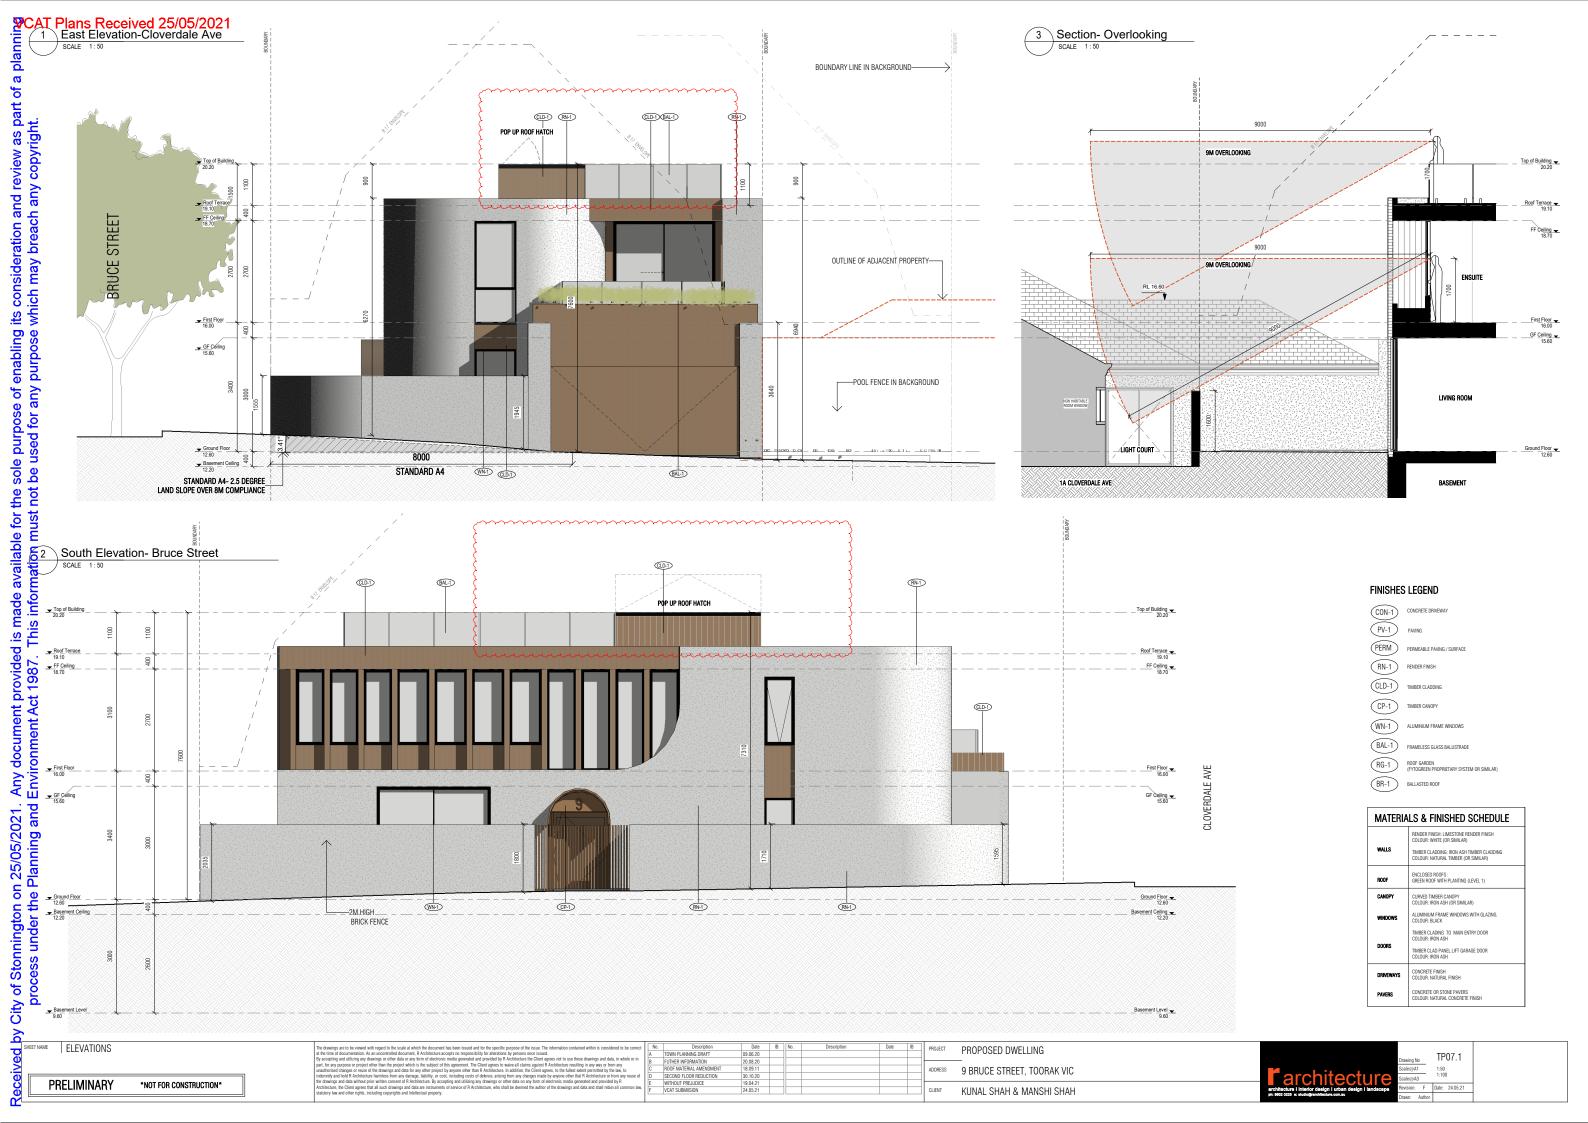

## FINISHES LEGEND

CON-1 CONCRETE DRIVEWA

PV-1 PAVING

PERM PERMEABLE PAVING / SURFACE

RN-1 RENDER FINISH

CLD-1 TIMBER CLADDING

CP-1 TIMBER CANOPY

WN-1 ALUMINIUM FRAME WINDOWS

BAL-1 FRAMELESS GLASS BALUSTRADE

RG-1 ROOF GARDEN (FYTOGREEN PROPRIETARY SYSTEM OR SIMILAR) BR-1 BALLASTED ROOF

MATERIALS & FINISHED SCHEDULE LUMINIUM FRAME WINDOWS WITH GLAZING. OLOUR: BLACK TIMBER CLADING TO MAIN ENTRY DOOR COLOUR: IRON ASH CONCRETE OR STONE PAVERS COLOUR: NATURAL CONCRETE FINISH