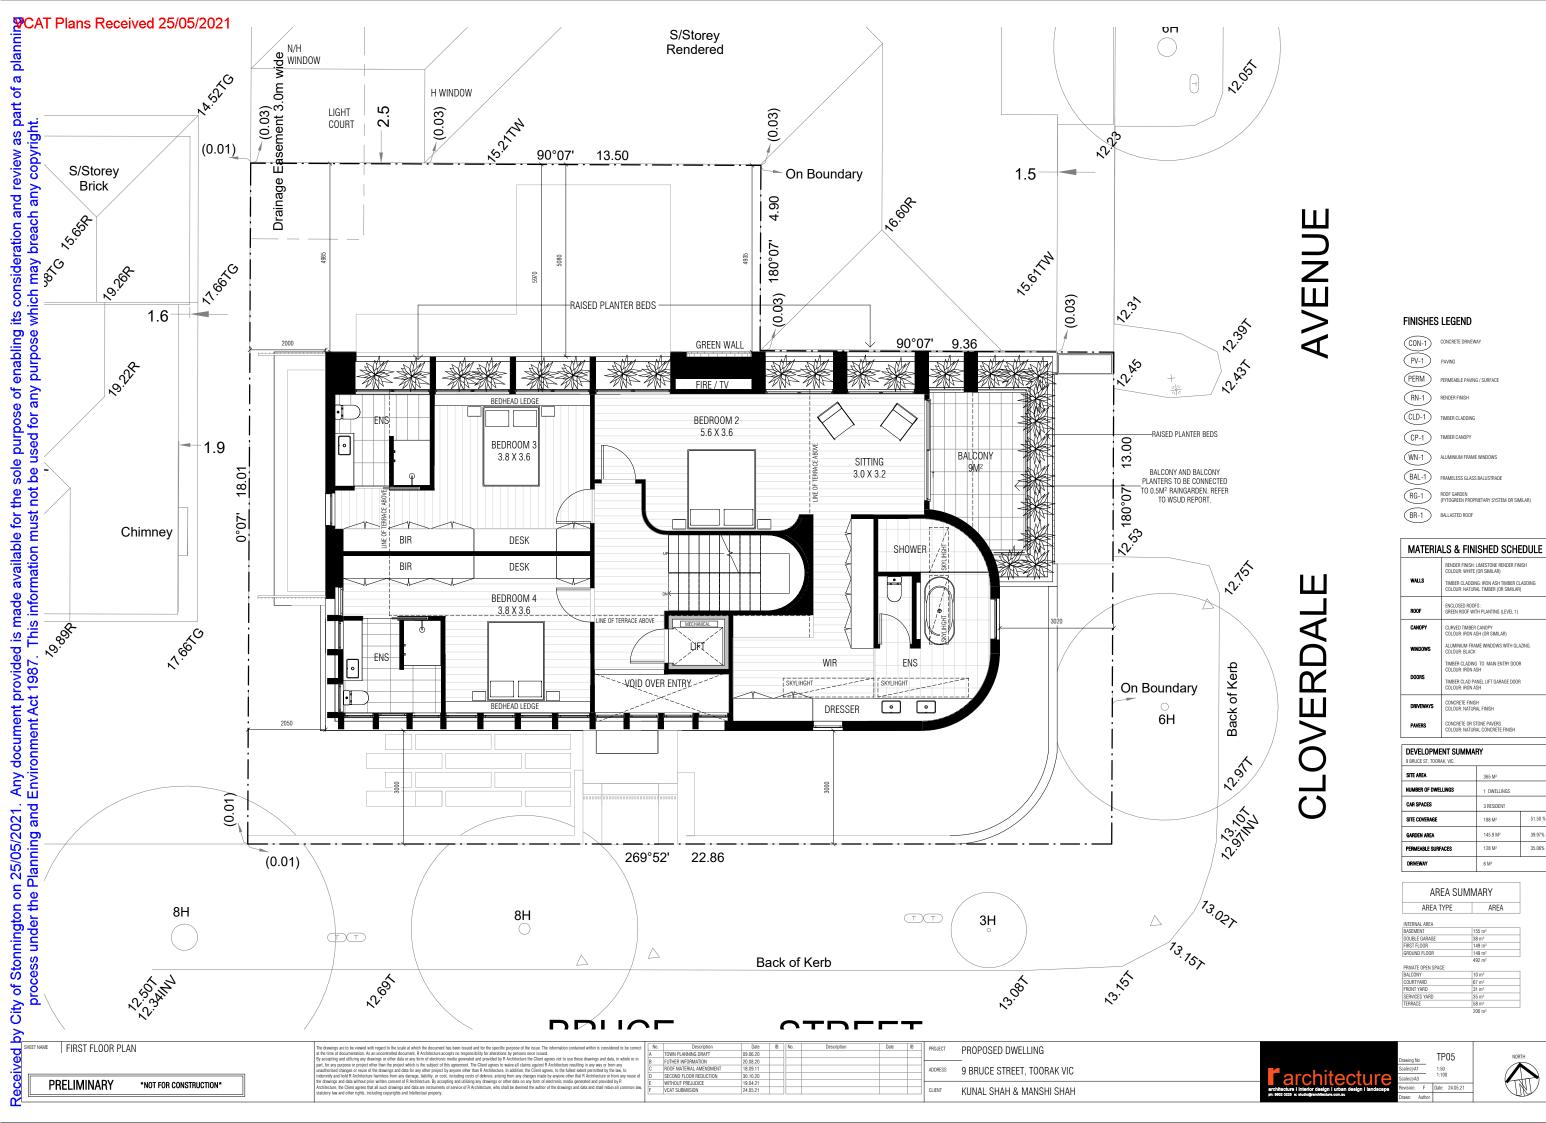

51.50 %

39.97%

35.06%

1 DWELLINGS

3 RESIDENT

145.9 M<sup>2</sup>

128 M<sup>2</sup>

35.06%

1 DWELLINGS

3 RESIDENT

145.9 M<sup>2</sup>

128 M<sup>2</sup>

35.06%

## FINISHES LEGEND

CON-1 CONCRETE DRIVEWA

PV-1 PAVING

PERM PERMEABLE PAVING / SURFACE

RN-1 RENDER FINISH

CLD-1 TIMBER CLADDING

CP-1 TIMBER CANOPY

WN-1 ALUMINIUM FRAME WINDOWS

BAL-1 FRAMELESS GLASS BALUSTRADE

RG-1 ROOF GARDEN (FYTOGREEN PROPRIETARY SYSTEM OR SIMILAR) BR-1 BALLASTED ROOF

MATERIALS & FINISHED SCHEDULE LUMINIUM FRAME WINDOWS WITH GLAZING. OLOUR: BLACK TIMBER CLADING TO MAIN ENTRY DOOR COLOUR: IRON ASH CONCRETE OR STONE PAVERS COLOUR: NATURAL CONCRETE FINISH