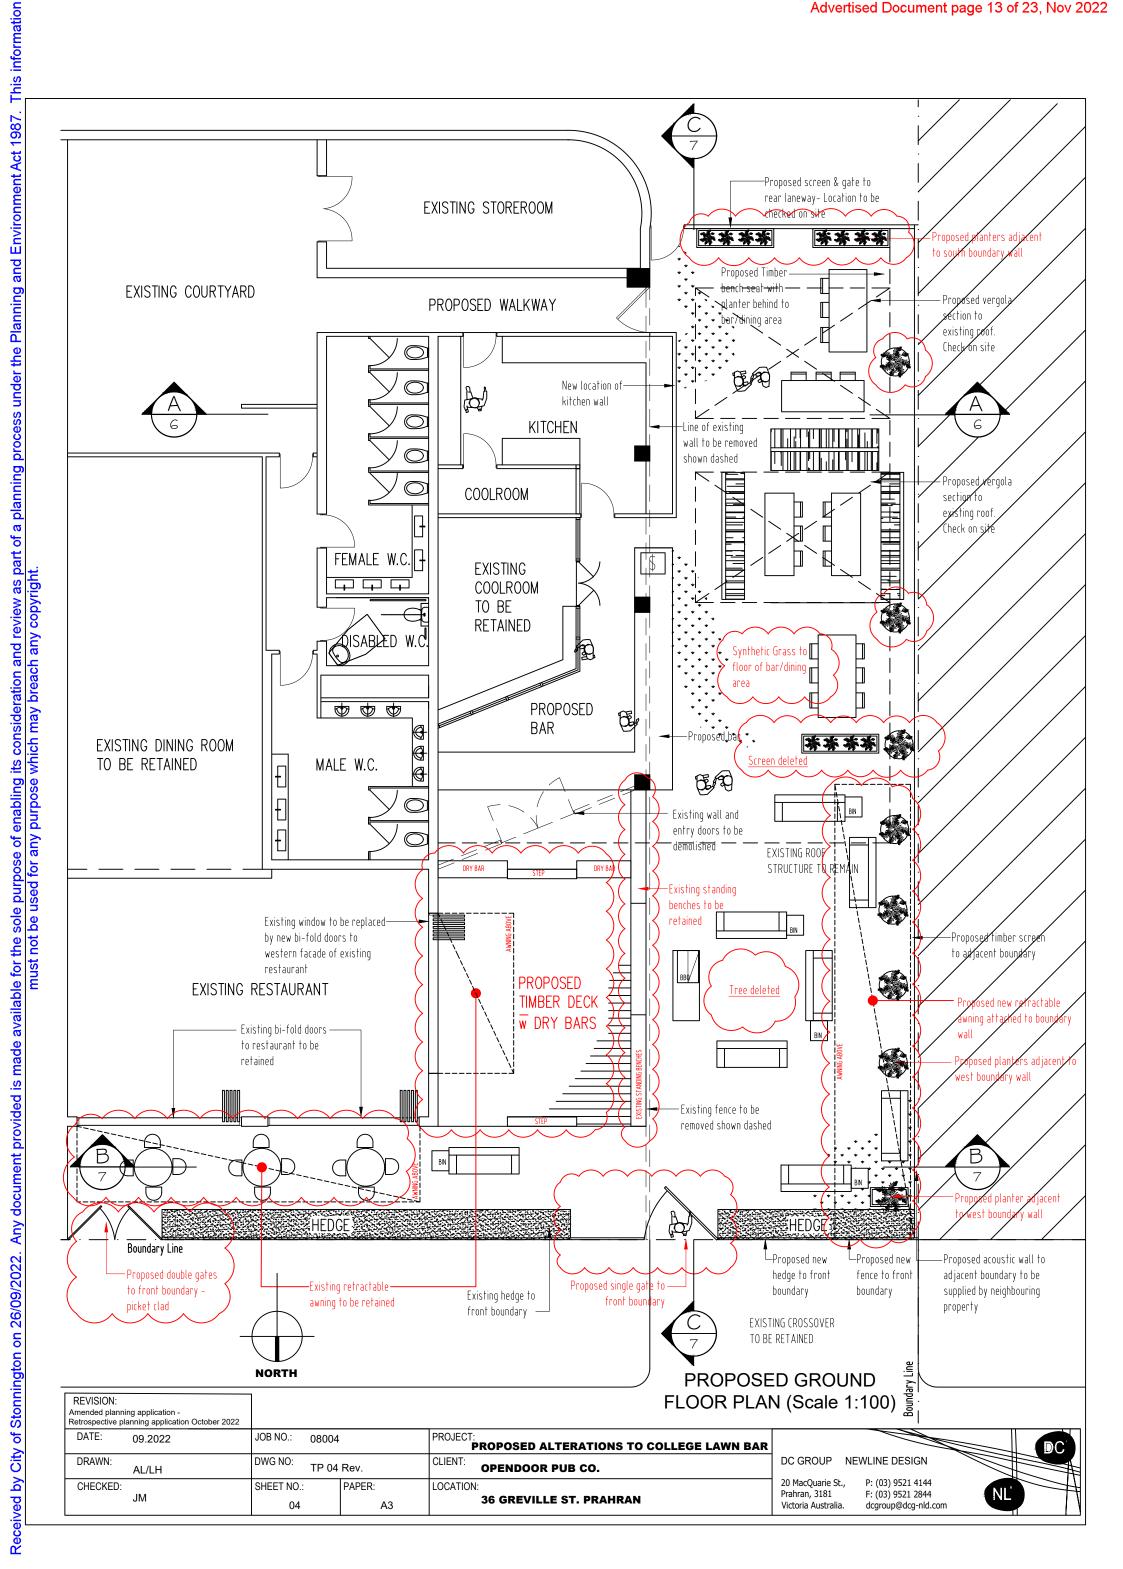

Amended planning application -

SCALE BAR:

Retrospective planning application October 2022

DRAWN:

CHECKED:

AL/LH

JM

DWG NO:

SHEET NO.:

06

TP 06 Rev.

PAPER:

A3

CLIENT:

LOCATION:

**OPENDOOR PUB CO.** 

**36 GREVILLE ST. PRAHRAN** 

|  | REVISION:  Amended planning application - Retrospective planning application October 2022 | DATE: 09.22     | JOB NO.: 08004  DWG NO: TP 07 Rev. |        | PROJECT: PROPOSED ALTERATIONS TO COLLEGE LAWN BAR | DC GROUP NEWLINE DESIGN                                   |                                                               | DC  |  |
|--|-------------------------------------------------------------------------------------------|-----------------|------------------------------------|--------|---------------------------------------------------|-----------------------------------------------------------|---------------------------------------------------------------|-----|--|
|  |                                                                                           | DRAWN:<br>AL/LH |                                    |        | CLIENT: OPENDOOR PUB CO.                          |                                                           |                                                               |     |  |
|  | SCALE BAR:                                                                                | CHECKED:<br>JM  | SHEET NO.:                         | PAPER: | LOCATION: 36 GREVILLE ST. PRAHRAN                 | 20 MacQuarie St.,<br>Prahran, 3181<br>Victoria Australia. | P: (03) 9521 4144<br>F: (03) 9521 2844<br>dcgroup@dcg-nld.com | NL' |  |
|  |                                                                                           |                 | 07                                 | A3     |                                                   | Victoria Australia.                                       | ucgroup@ucg-mu.com                                            |     |  |