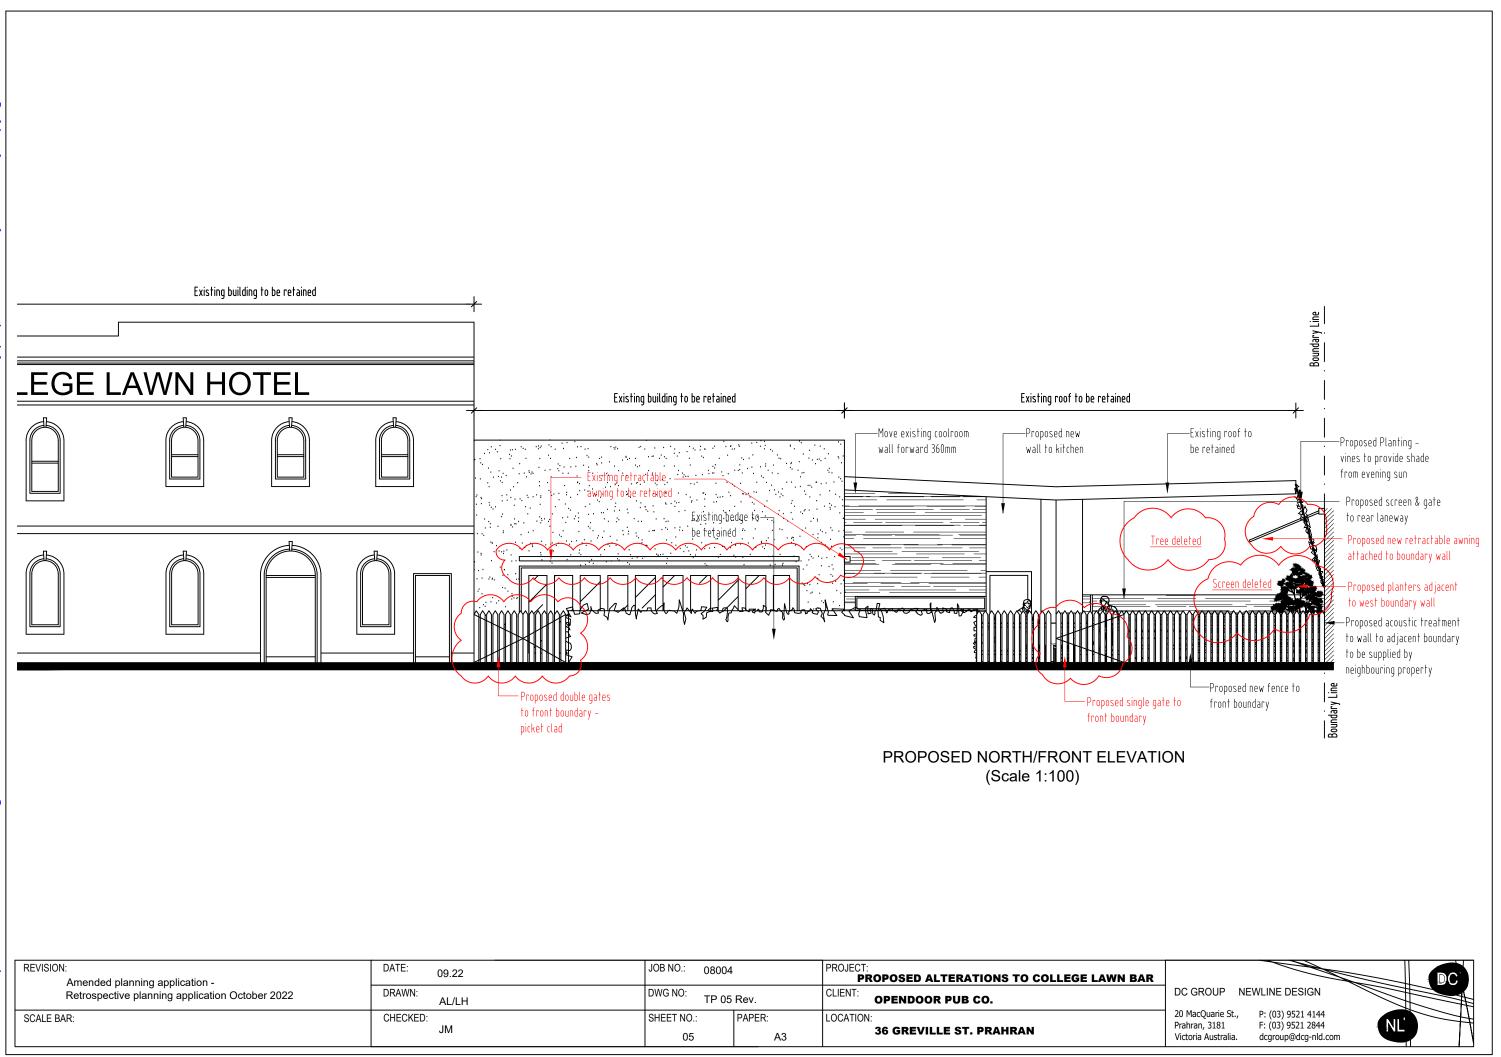

Amended planning application -

SCALE BAR:

Retrospective planning application October 2022

DRAWN:

CHECKED:

AL/LH

JM

DWG NO:

SHEET NO.:

06

TP 06 Rev.

PAPER:

A3

CLIENT:

LOCATION:

**OPENDOOR PUB CO.** 

**36 GREVILLE ST. PRAHRAN** 

|  | REVISION:  Amended planning application - Retrospective planning application October 2022 | DATE: 09.22     | JOB NO.: 08004  DWG NO: TP 07 Rev. |        | PROJECT: PROPOSED ALTERATIONS TO COLLEGE LAWN BAR | DC GROUP NEWLINE DESIGN                                   |                                                               | DC  |  |
|--|-------------------------------------------------------------------------------------------|-----------------|------------------------------------|--------|---------------------------------------------------|-----------------------------------------------------------|---------------------------------------------------------------|-----|--|
|  |                                                                                           | DRAWN:<br>AL/LH |                                    |        | CLIENT: OPENDOOR PUB CO.                          |                                                           |                                                               |     |  |
|  | SCALE BAR:                                                                                | CHECKED:<br>JM  | SHEET NO.:                         | PAPER: | LOCATION: 36 GREVILLE ST. PRAHRAN                 | 20 MacQuarie St.,<br>Prahran, 3181<br>Victoria Australia. | P: (03) 9521 4144<br>F: (03) 9521 2844<br>dcgroup@dcg-nld.com | NL' |  |
|  |                                                                                           |                 | 07                                 | A3     |                                                   | Victoria Australia.                                       | ucgroup@ucg-mu.com                                            |     |  |