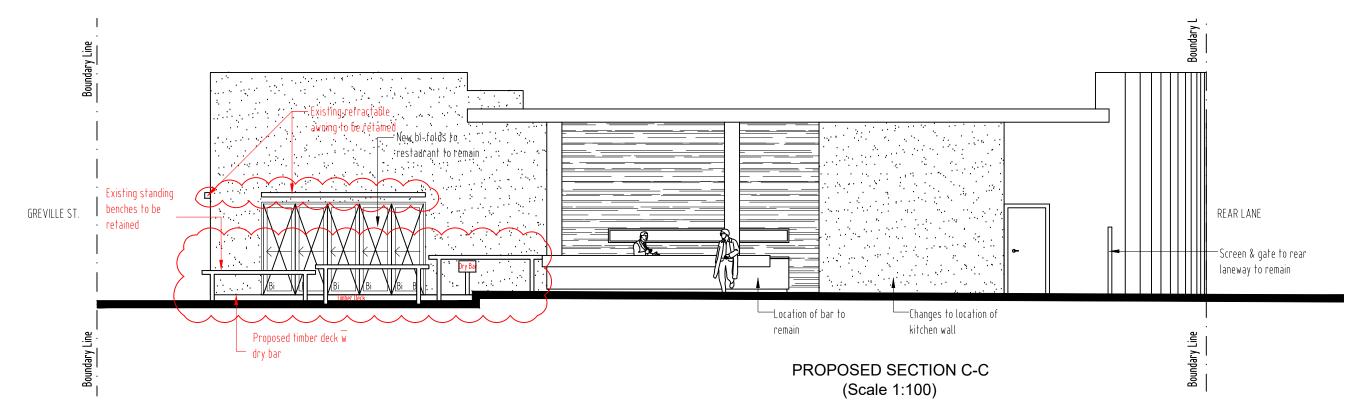

Amended planning application -

SCALE BAR:

Retrospective planning application October 2022

DRAWN:

CHECKED:

AL/LH

JM

DWG NO:

SHEET NO.:

06

TP 06 Rev.

PAPER:

A3

CLIENT:

LOCATION:

**OPENDOOR PUB CO.** 

**36 GREVILLE ST. PRAHRAN** 

|  | REVISION:  Amended planning application - Retrospective planning application October 2022 | DATE: 09.22     | JOB NO.: 08004  DWG NO: TP 07 Rev. |        | PROJECT: PROPOSED ALTERATIONS TO COLLEGE LAWN BAR | DC GROUP NEWLINE DESIGN                                   |                                                               | DC  |  |
|--|-------------------------------------------------------------------------------------------|-----------------|------------------------------------|--------|---------------------------------------------------|-----------------------------------------------------------|---------------------------------------------------------------|-----|--|
|  |                                                                                           | DRAWN:<br>AL/LH |                                    |        | CLIENT: OPENDOOR PUB CO.                          |                                                           |                                                               |     |  |
|  | SCALE BAR:                                                                                | CHECKED:<br>JM  | SHEET NO.:                         | PAPER: | LOCATION: 36 GREVILLE ST. PRAHRAN                 | 20 MacQuarie St.,<br>Prahran, 3181<br>Victoria Australia. | P: (03) 9521 4144<br>F: (03) 9521 2844<br>dcgroup@dcg-nld.com | NL' |  |
|  |                                                                                           |                 | 07                                 | A3     |                                                   | Victoria Australia.                                       | ucgroup@ucg-mu.com                                            |     |  |