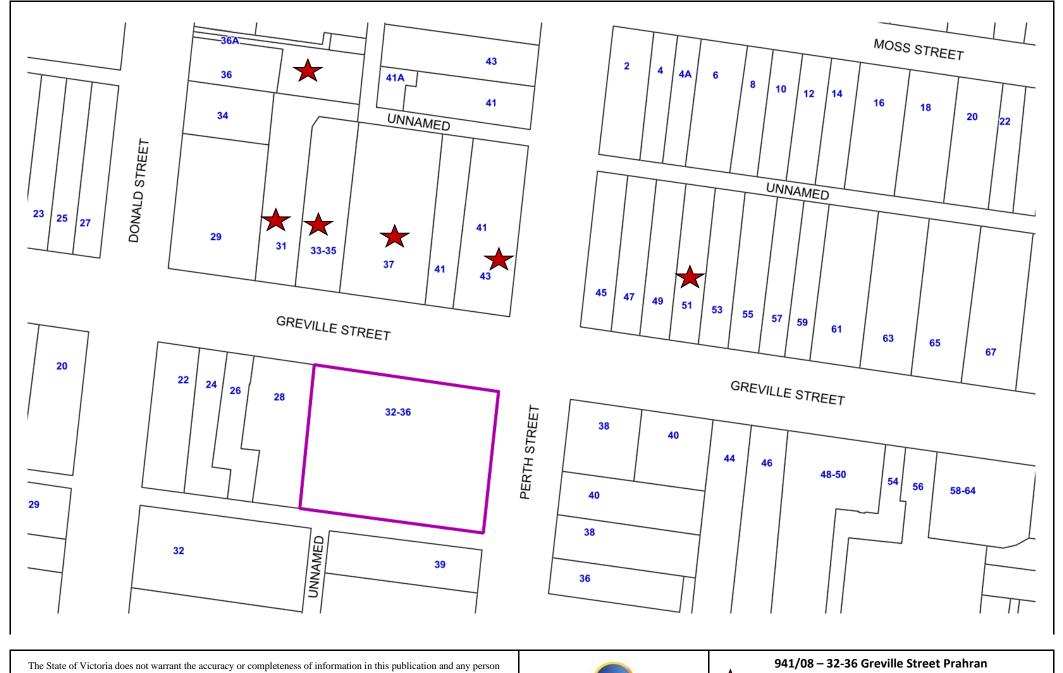

Date printed: 16/01/2023

Scale: 1:800

DC GROUP NEWLINE DESIGN

20 MacQuarie St.,

Victoria Australia.

Prahran, 3181

P: (03) 9521 4144 F: (03) 9521 2844

dcgroup@dcg-nld.com