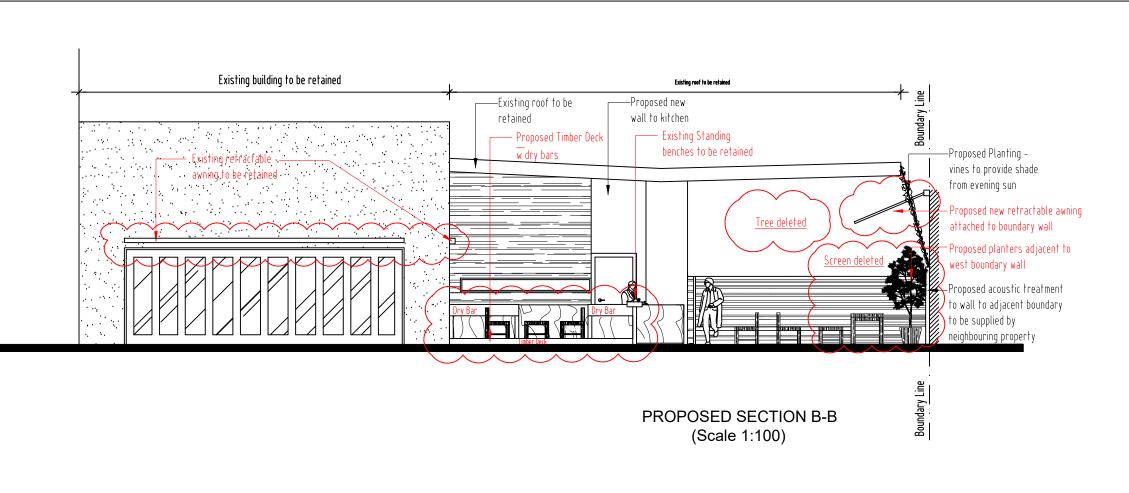

Amended planning application -

SCALE BAR:

Retrospective planning application October 2022

DRAWN:

CHECKED:

AL/LH

JM

DWG NO:

SHEET NO.:

06

TP 06 Rev.

PAPER:

A3

CLIENT:

LOCATION:

**OPENDOOR PUB CO.** 

**36 GREVILLE ST. PRAHRAN** 

|  | REVISION:  Amended planning application - Retrospective planning application October 2022 | DATE: 09.22     | JOB NO.: 08004  DWG NO: TP 07 Rev. |        | PROJECT: PROPOSED ALTERATIONS TO COLLEGE LAWN BAR | DC GROUP NEWLINE DESIGN                                   |                                                               | DC  |  |
|--|-------------------------------------------------------------------------------------------|-----------------|------------------------------------|--------|---------------------------------------------------|-----------------------------------------------------------|---------------------------------------------------------------|-----|--|
|  |                                                                                           | DRAWN:<br>AL/LH |                                    |        | CLIENT: OPENDOOR PUB CO.                          |                                                           |                                                               |     |  |
|  | SCALE BAR:                                                                                | CHECKED:<br>JM  | SHEET NO.:                         | PAPER: | LOCATION: 36 GREVILLE ST. PRAHRAN                 | 20 MacQuarie St.,<br>Prahran, 3181<br>Victoria Australia. | P: (03) 9521 4144<br>F: (03) 9521 2844<br>dcgroup@dcg-nld.com | NL' |  |
|  |                                                                                           |                 | 07                                 | A3     |                                                   | Victoria Australia.                                       | ucgroup@ucg-mu.com                                            |     |  |