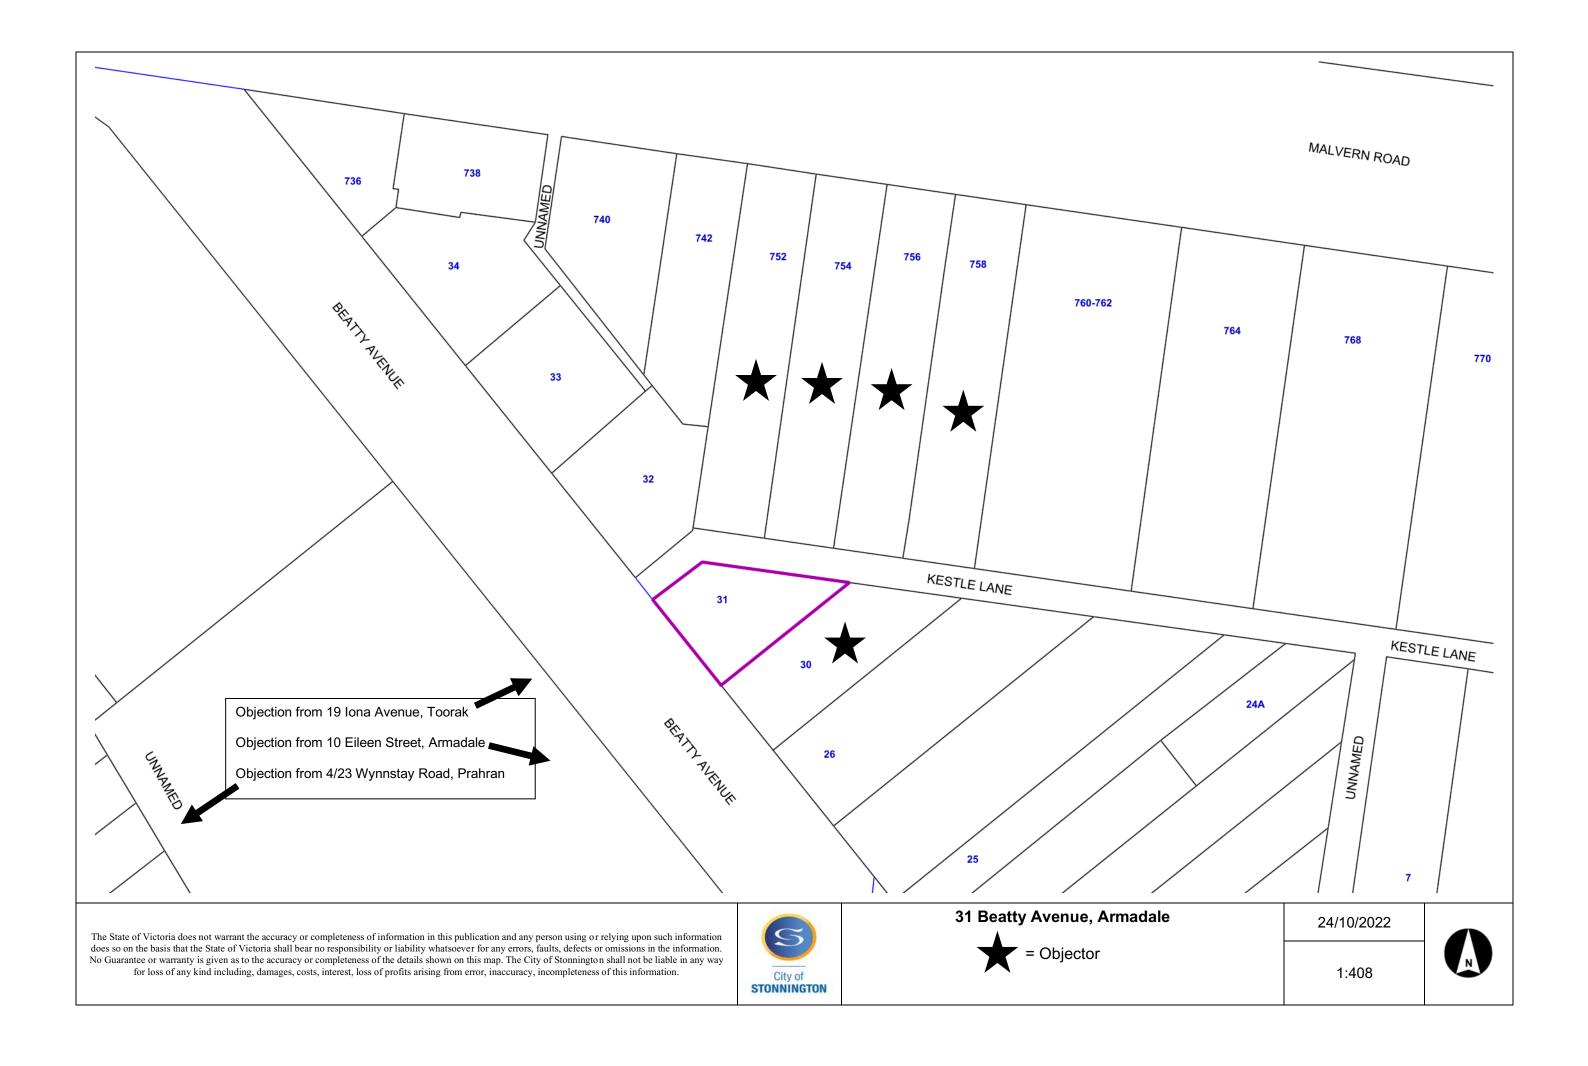

LEGEND

| LVISION                  | DAIL       |  |
|--------------------------|------------|--|
| 0 CLIENT REVIEW ISSUE    | 22.04.2022 |  |
| 1 TOWN PLANNING ISSUE    | 23.04.2022 |  |
| 2 RFI 01 - TOWN PLANNING | 01.07.2022 |  |
|                          |            |  |

LEGEND

FORMAT A1
DRAWN AL
CHECKED SCALE 1:100
PROJECT NUMBER 103

DRAWING TITLE

REVISION

PROJECT TITLE

PROJECT ADDRESS

NORTH

ISSUE