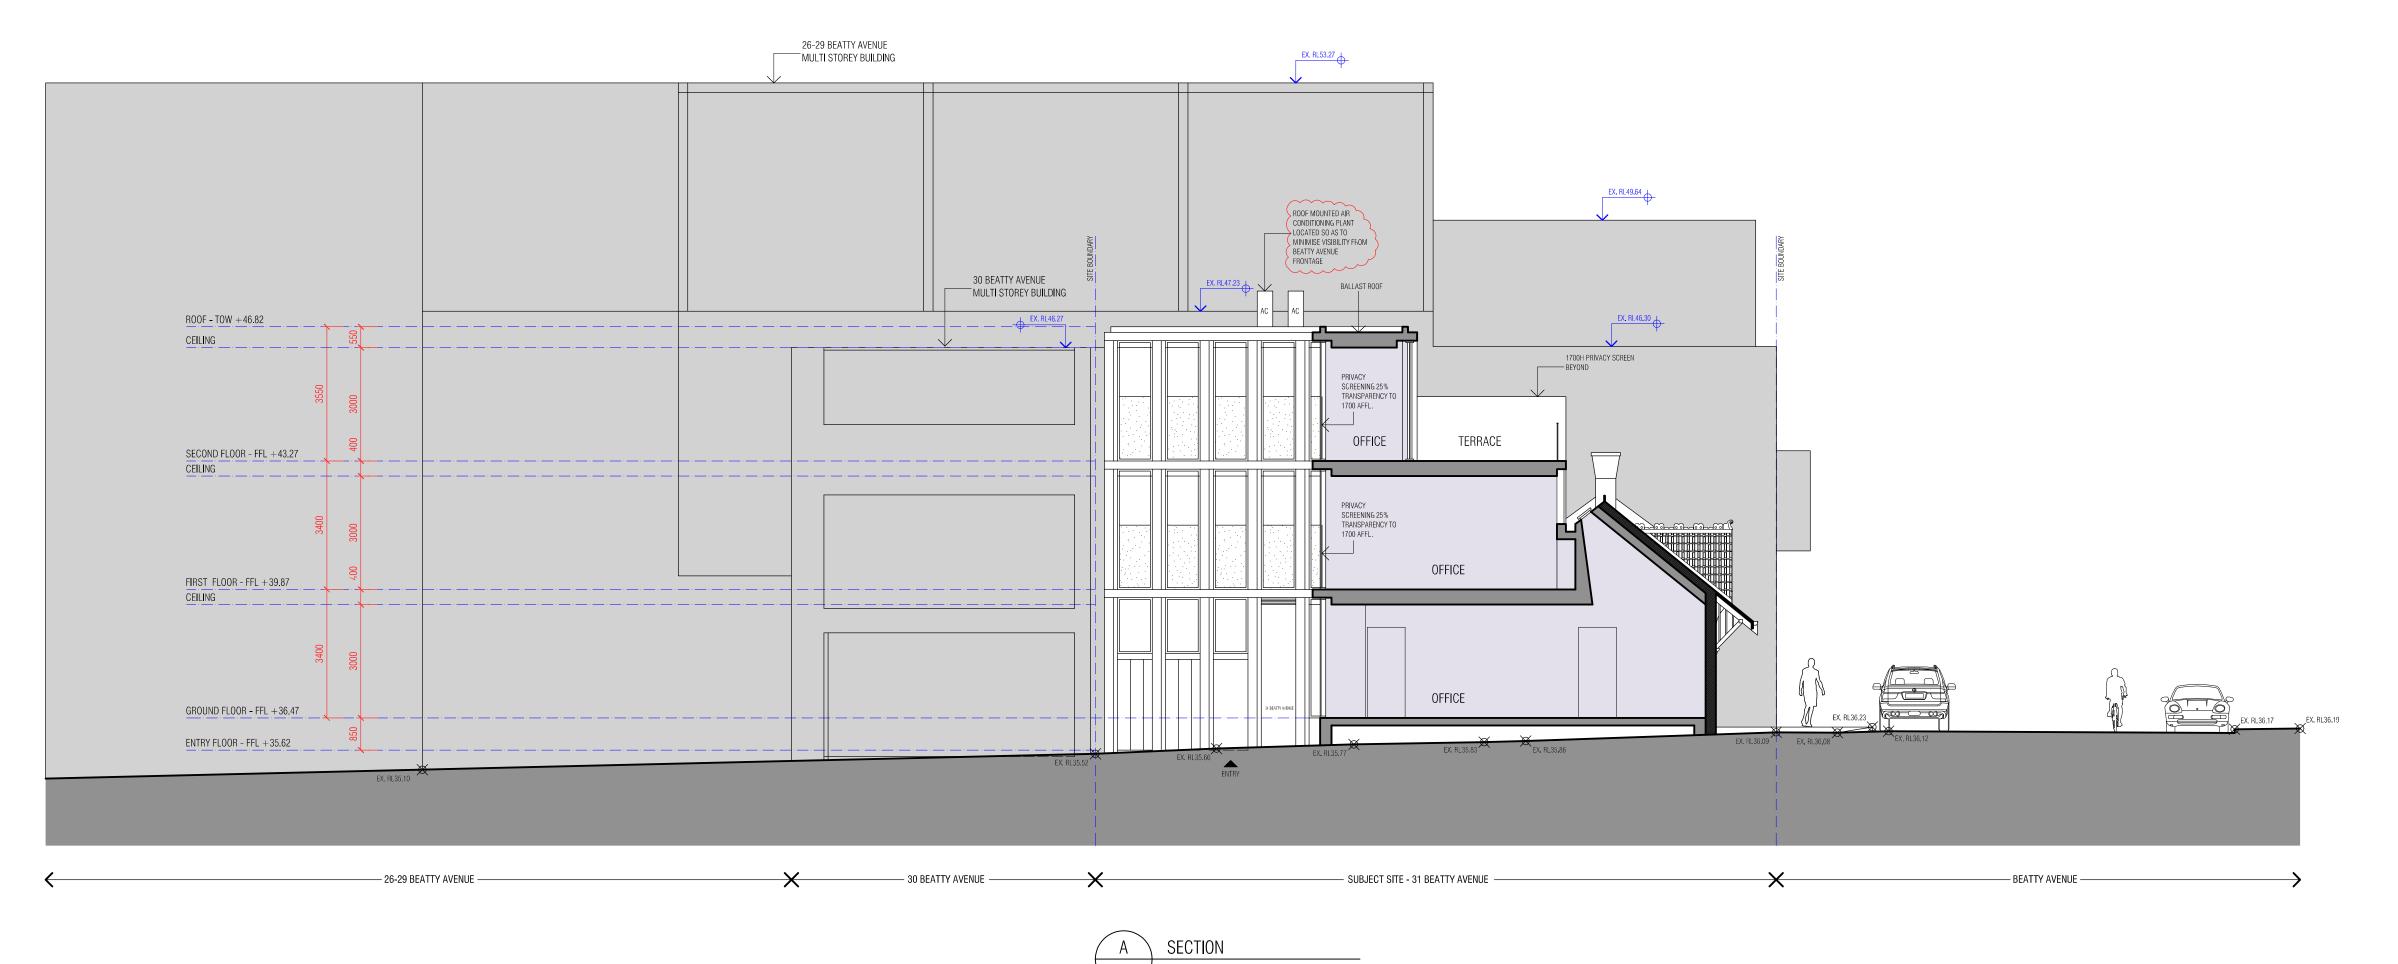

TY ASUE

SERVICES

SER



REVISION DATE

00 CLIENT REVIEW ISSUE 22.04.2022
01 TOWN PLANNING ISSUE 23.04.2022

PROJECT TITLE

Office Development

NORTH

DRAWING TITLE



Demolition Elevation - South & East

DRAWING NUMBER REVISION

TP2-201

01



Ashley Lochhead Architects Studio 111, 1 Queens Road Melbourne Victoria 3004 Australia T +61 (0) 407 040 337 www.ashleylochhead.com.au

CLIENT

Valiant Nominees Pty Ltd 18 Munro Street Armadale Victoria 3143

#### COPYRIGHT © ASHLEY LOCHHEAD ARCHITECTS

Written dimensions shall take precedence. Do not scale drawings. Verify all dimensions, levels and existing conditions on site and notify Architect of any discrepancies before commencement of work. All work shall be carried out in accordance with the BCA and relevant Australian Standards.

LEGEND





B SECTION 1:100

 REVISION
 DATE

 00 CLIENT REVIEW ISSUE
 22.04.2022

 01 TOWN PLANNING ISSUE
 23.04.2022

 02 RFI 01 - TOWN PLANNING
 01.07.2022

PROJECT TITLE

Office Development

NORTH



DRAWING TITLE

Sections AA & BB

DRAWING NUMBER

TP3-100



REVISION







Advertised Document page 121 of 122, Jul 2022



ARCHITECT

Ashley Lochhead Architects Studio 111, 1 Queens Road Melbourne Victoria 3004 Australia T +61 (0) 407 040 337 www.ashleylochhead.com.au

CLIENT

Valiant Nominees Pty Ltd 18 Munro Street Armadale Victoria 3143

COPYRIGHT © ASHLEY LOCHHEAD ARCHITECTS

Written dimensions shall take precedence. Do not scale drawings. Verify all dimensions, levels and existing conditions on site and notify Architect of any discrepancies before commencement of work. All work shall be car