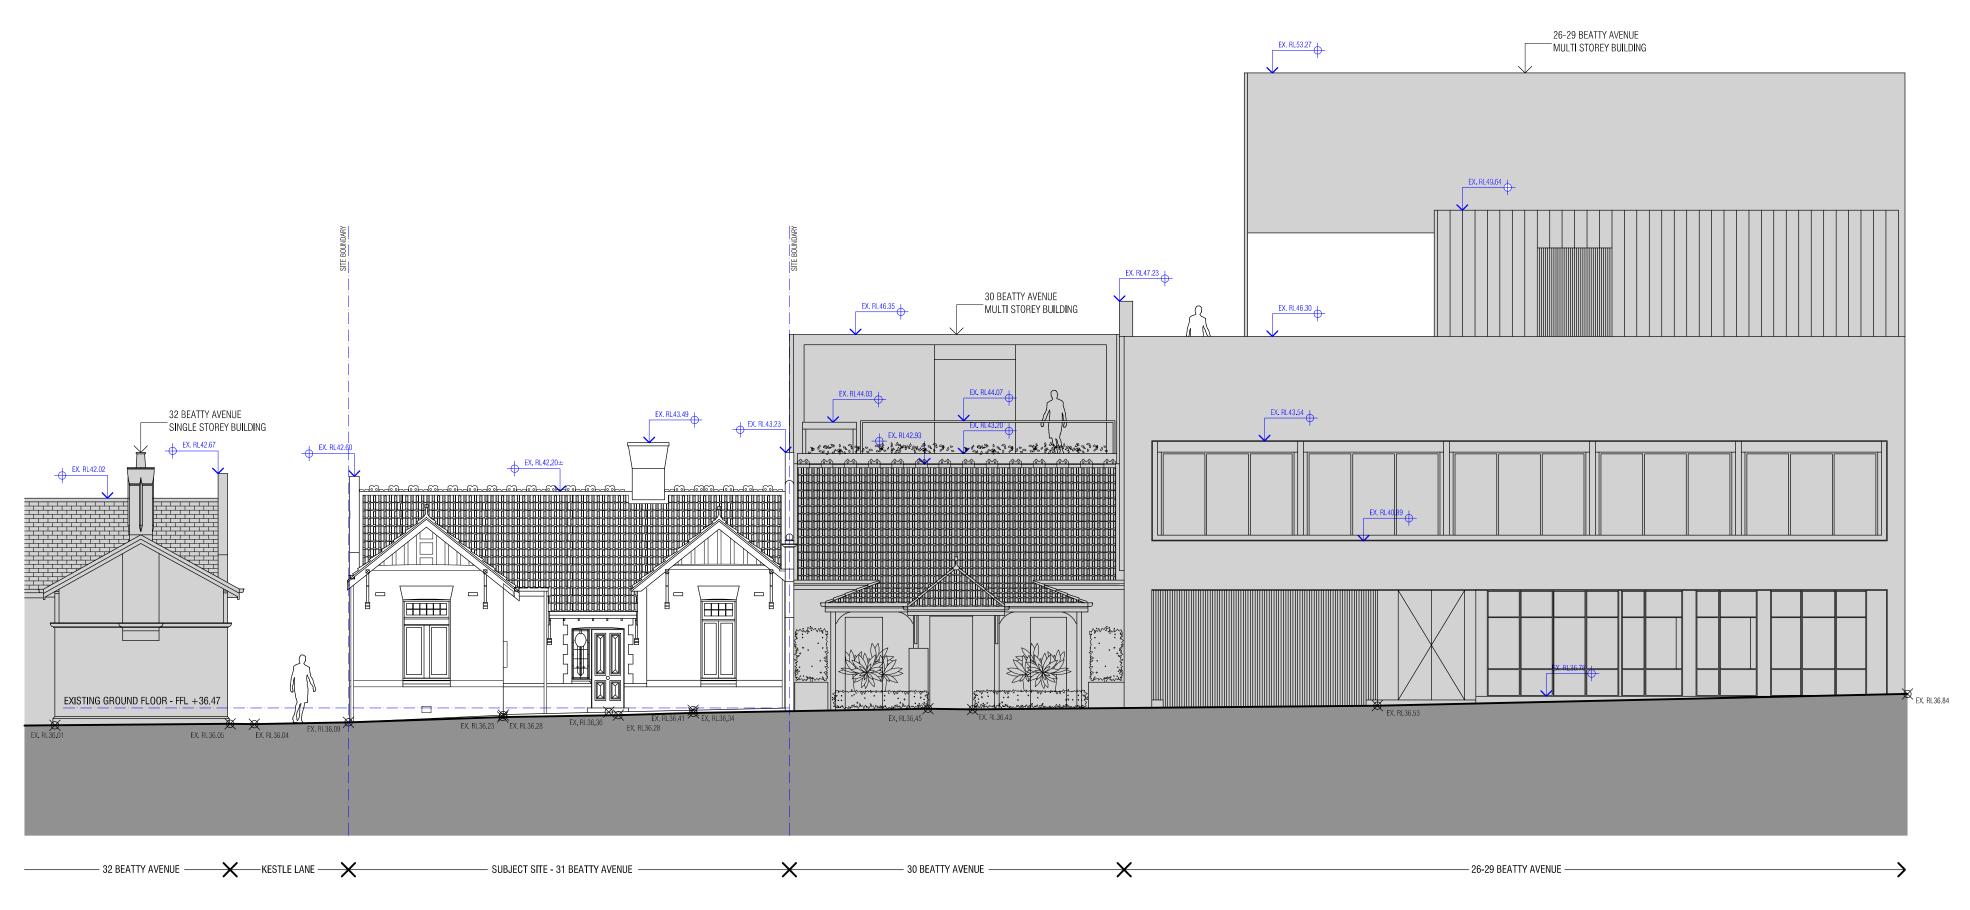

LEGEND

02 EXISTING WEST ELEVATION
1:100

03 EXISTING NORTH ELEVATION
1:100

00 CLIENT REVIEW ISSUE 22.04.2022 01 TOWN PLANNING ISSUE 23.04.2022

PROJECT TITLE

REVISION

Office Development

NORTH

PROJECT ADDRESS 31 BEATTY AVENUE, ARMADALE
ISSUE TOWN PLANNING
FORMAT A1
DRAWN AL
CHECKED SCALE 1:100
PROJECT NUMBER 103

DRAWING TITLE

Existing Elevation - North & West

01

DRAWING NUMBER REVISION

TP0-300

Ashley Lochhead Architects Studio 111, 1 Queens Road Melbourne Victoria 3004 Australia T +61 (0) 407 040 337 www.ashleylochhead.com.au