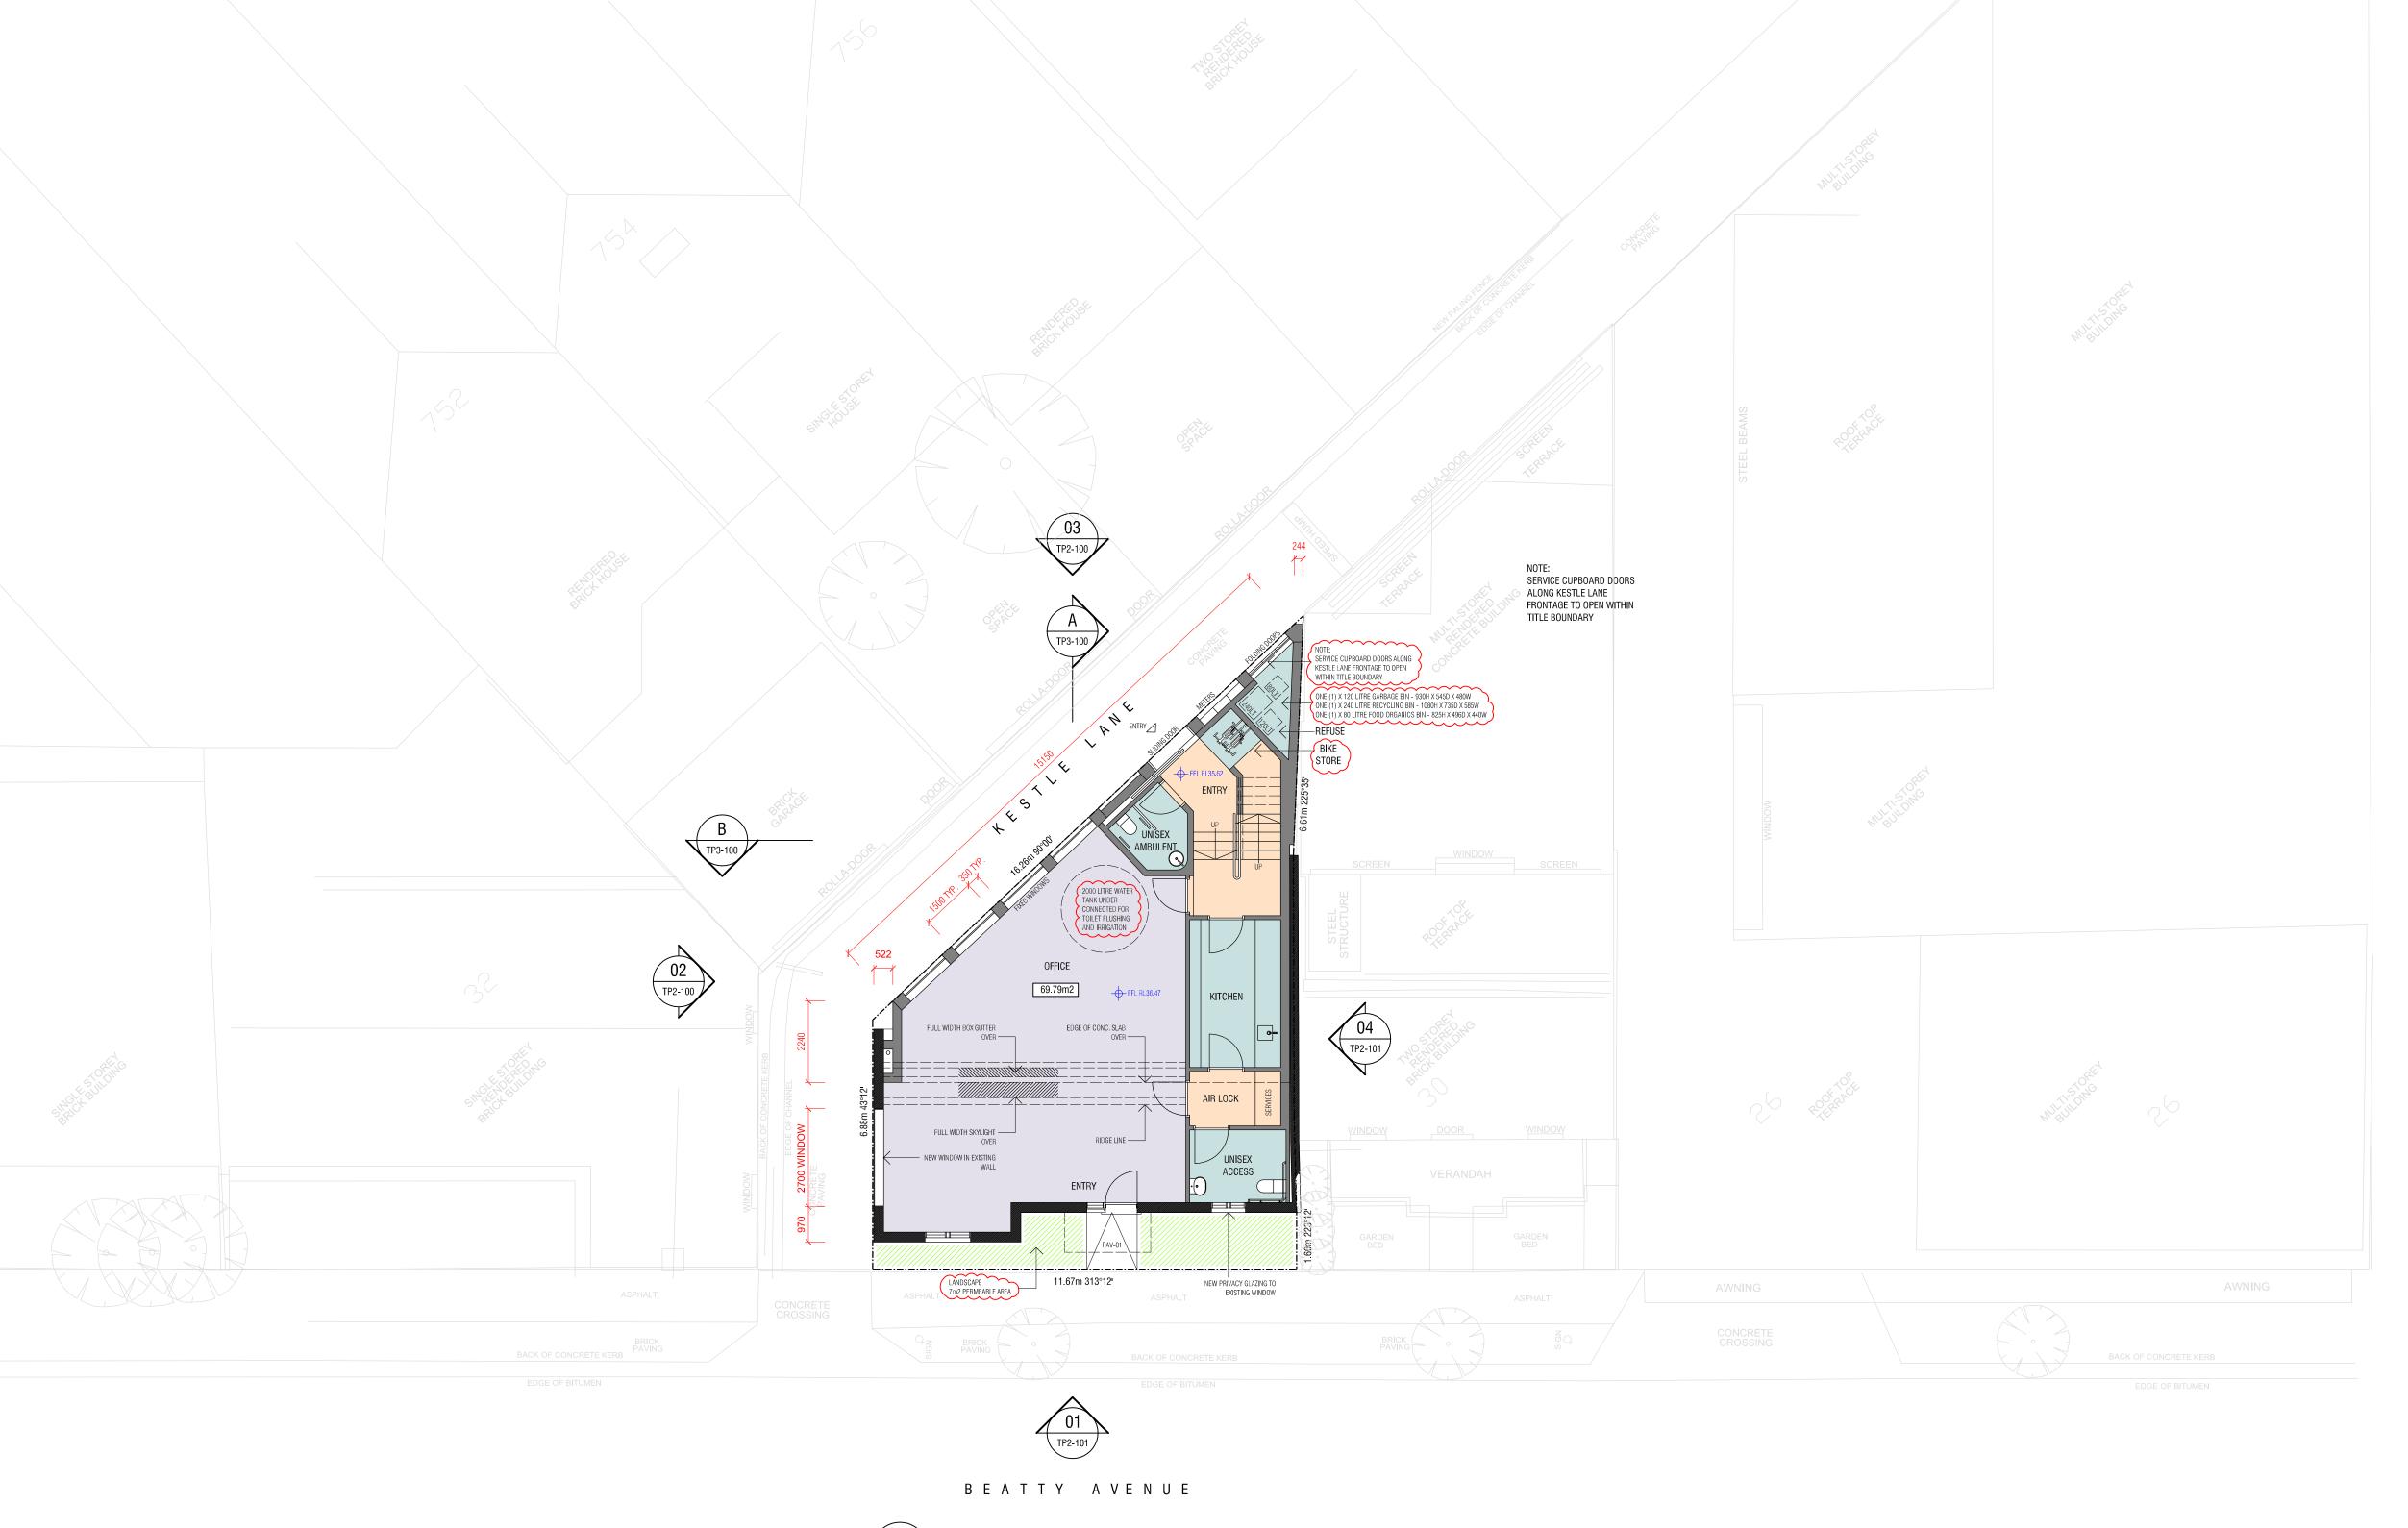

4 EXISTING EAST ELEVATION
TP0\_200 1:100

REVISION DATE

00 CLIENT REVIEW ISSUE 22.04.2022

01 TOWN PLANNING ISSUE 23.04.2022

PROJECT TITLE

Office Development

NORTH

DRAWING TITLE



Existing Elevation - South & East

DRAWING NUMBER REVISION

TP0-301 01



Ashley Lochhead Architects Studio 111, 1 Queens Road Melbourne Victoria 3004 Australia T +61 (0) 407 040 337 www.ashleylochhead.com.au

Valiant Nominees Pty Ltd 18 Munro Street Armadale Victoria 3143

COPYRIGHT © ASHLEY LOCHHEAD ARCHITECTS

Written dimensions shall take precedence. Do not scale drawings. Verify all dimensions, levels and existing conditions on site and notify Architect of any discrepancies before commencement of work. All work shall be carried out in accordance with the BCA and relevant Australian Standards.

LEGEND





DRAWN CHECKED 1:100 SCALE PROJECT NUMBER

DRAWING TITLE

DRAWING NUMBER

REVISION

PROJECT TITLE

PROJECT ADDRESS

NORTH

ISSUE

00 CLIENT REVIEW ISSUE

01 TOWN PLANNING ISSUE 02 RFI-01 - TOWN PLANNING

Ground Floor Plan

02 TP1-100

REVISION

Office Development

31 BEATTY AVENUE, ARMADALE

TOWN PLANNING

22.04.2022

23.04.2022 01.07.2022



Ashley Lochhead Architects Studio 111, 1 Queens Road Melbourne Victoria 3004 Australia T +61 (0) 407 040 337 www.ashleylochhead.com.au

Valiant Nominees Pty Ltd 18 Munro Street Armadale Victoria 3143

COPYRIGHT © ASHLEY LOCHHEAD ARCHITECTS

Written dimensions shall take precedence. Do not scale drawings. Verify all dimensions, levels and existing conditions on site and notify Architect of any discrepancies before commencement of work. All work shal