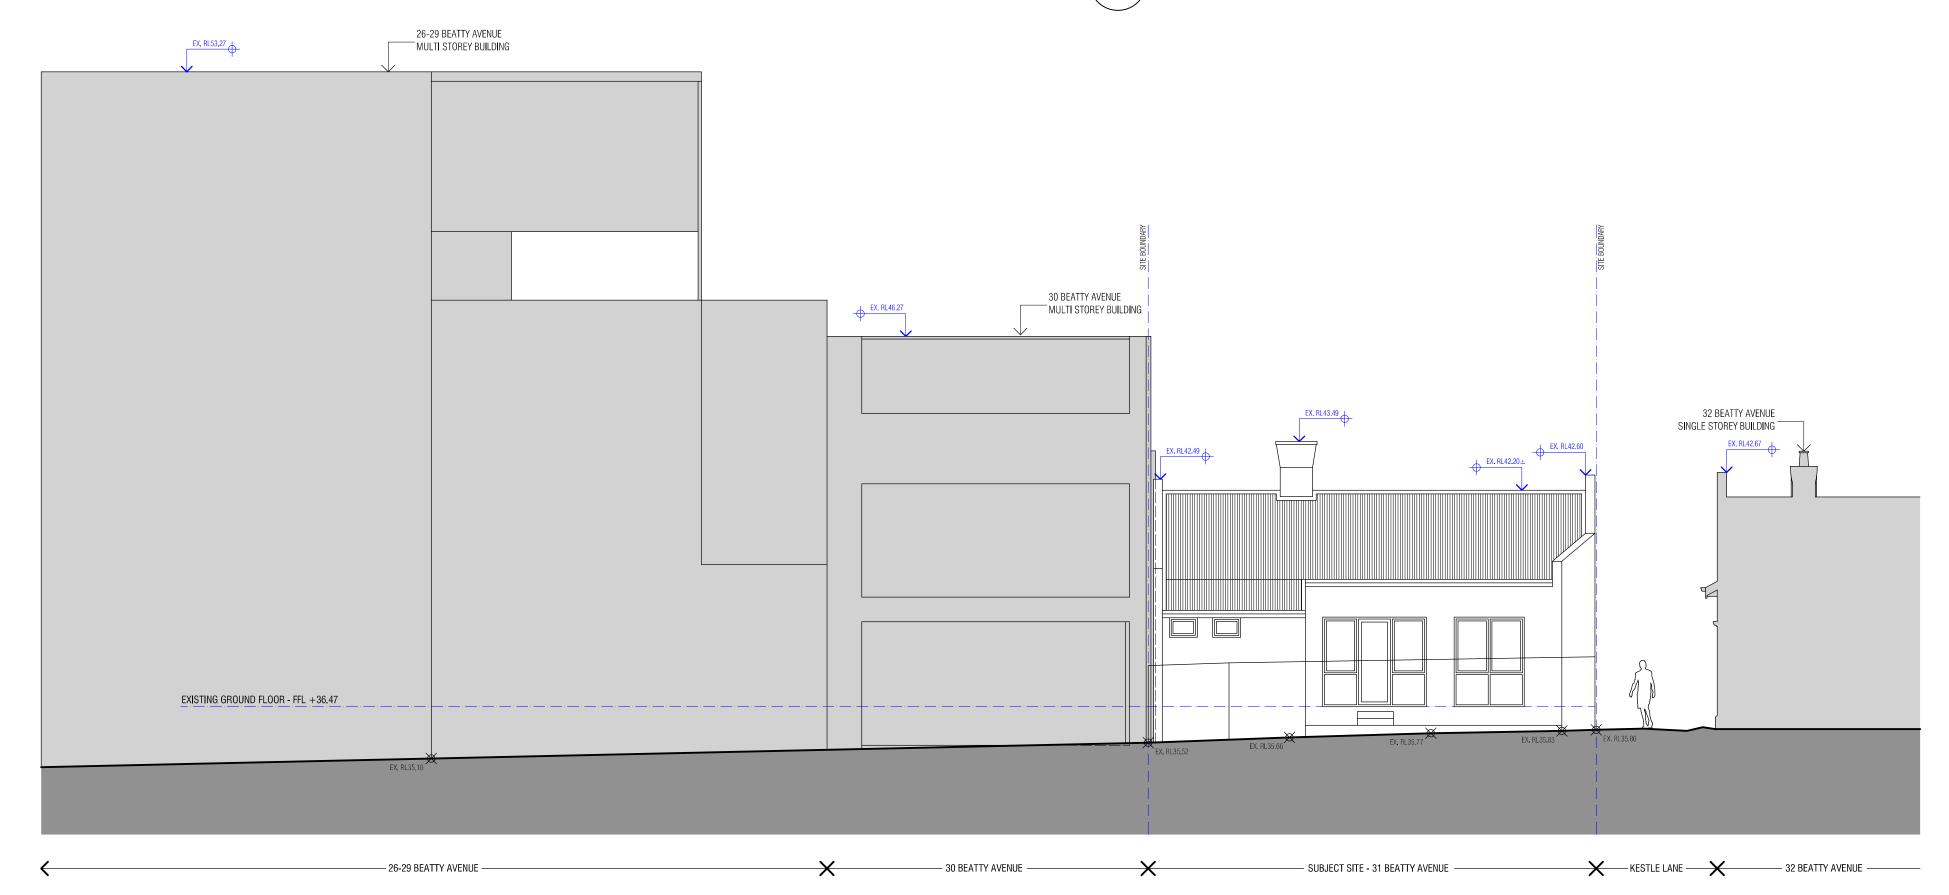

LEGEND

02 EXISTING WEST ELEVATION
1:100

03 EXISTING NORTH ELEVATION
1:100

00 CLIENT REVIEW ISSUE 22.04.2022 01 TOWN PLANNING ISSUE 23.04.2022

PROJECT TITLE

REVISION

Office Development

NORTH

PROJECT ADDRESS 31 BEATTY AVENUE, ARMADALE
ISSUE TOWN PLANNING
FORMAT A1
DRAWN AL
CHECKED SCALE 1:100
PROJECT NUMBER 103

DRAWING TITLE

Existing Elevation - North & West

01

DRAWING NUMBER REVISION

TP0-300

Ashley Lochhead Architects Studio 111, 1 Queens Road Melbourne Victoria 3004 Australia T +61 (0) 407 040 337 www.ashleylochhead.com.au