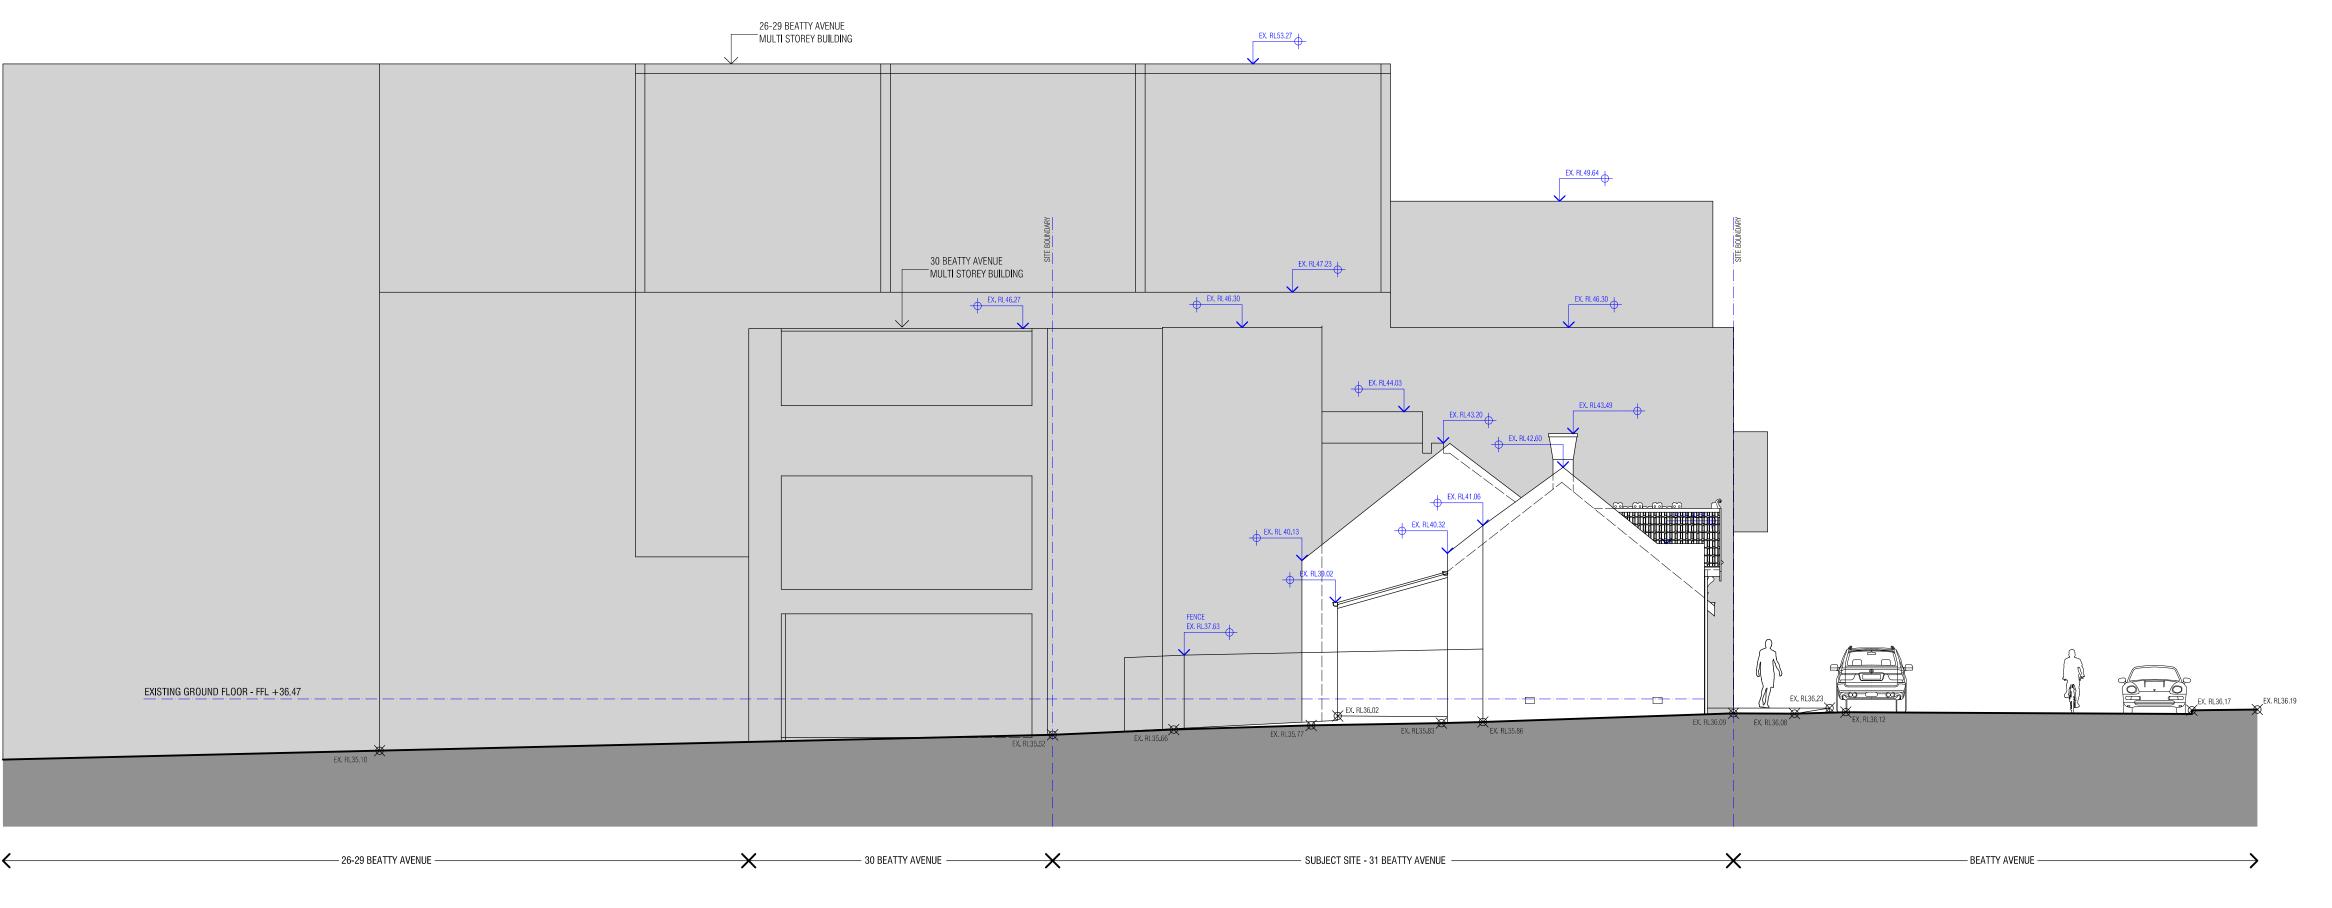

LEGEND

04 EXISTING EAST ELEVATION
TP0\_200 1:100

REVISION DATE

00 CLIENT REVIEW ISSUE 22.04.2022

01 TOWN PLANNING ISSUE 23.04.2022

PROJECT TITLE

Office Development

NORTH

DRAWING TITLE

Existing Elevation - South & East

DRAWING NUMBER REVISION

TP0-301 01

Ashley Lochhead Architects Studio 111, 1 Queens Road Melbourne Victoria 3004 Australia T +61 (0) 407 040 337 www.ashleylochhead.com.au