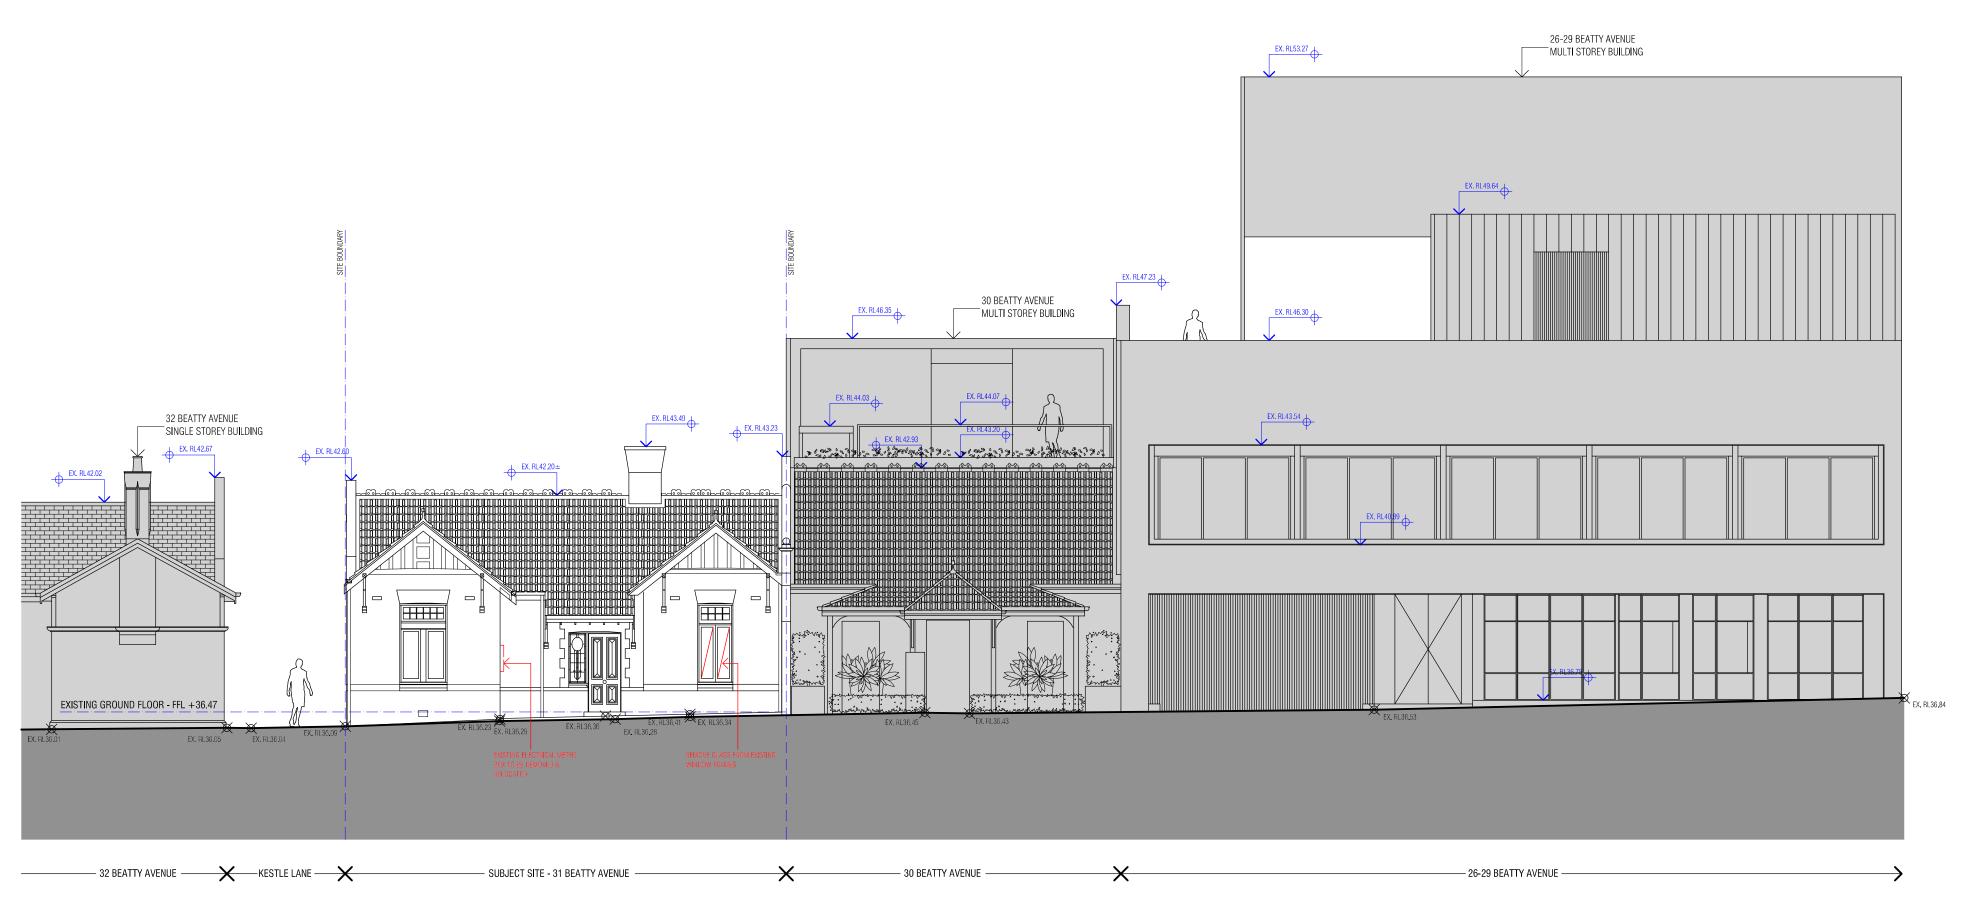

WALLS/BUILDING TO BE DEMOLISHED ALLOW TO MAKE GOOD TO ADJOINING SURFACES

Demolition Floor Plan

DATE

22.04.2022

23.04.2022

Office Development

31 BEATTY AVENUE, ARMADALE

TOWN PLANNING