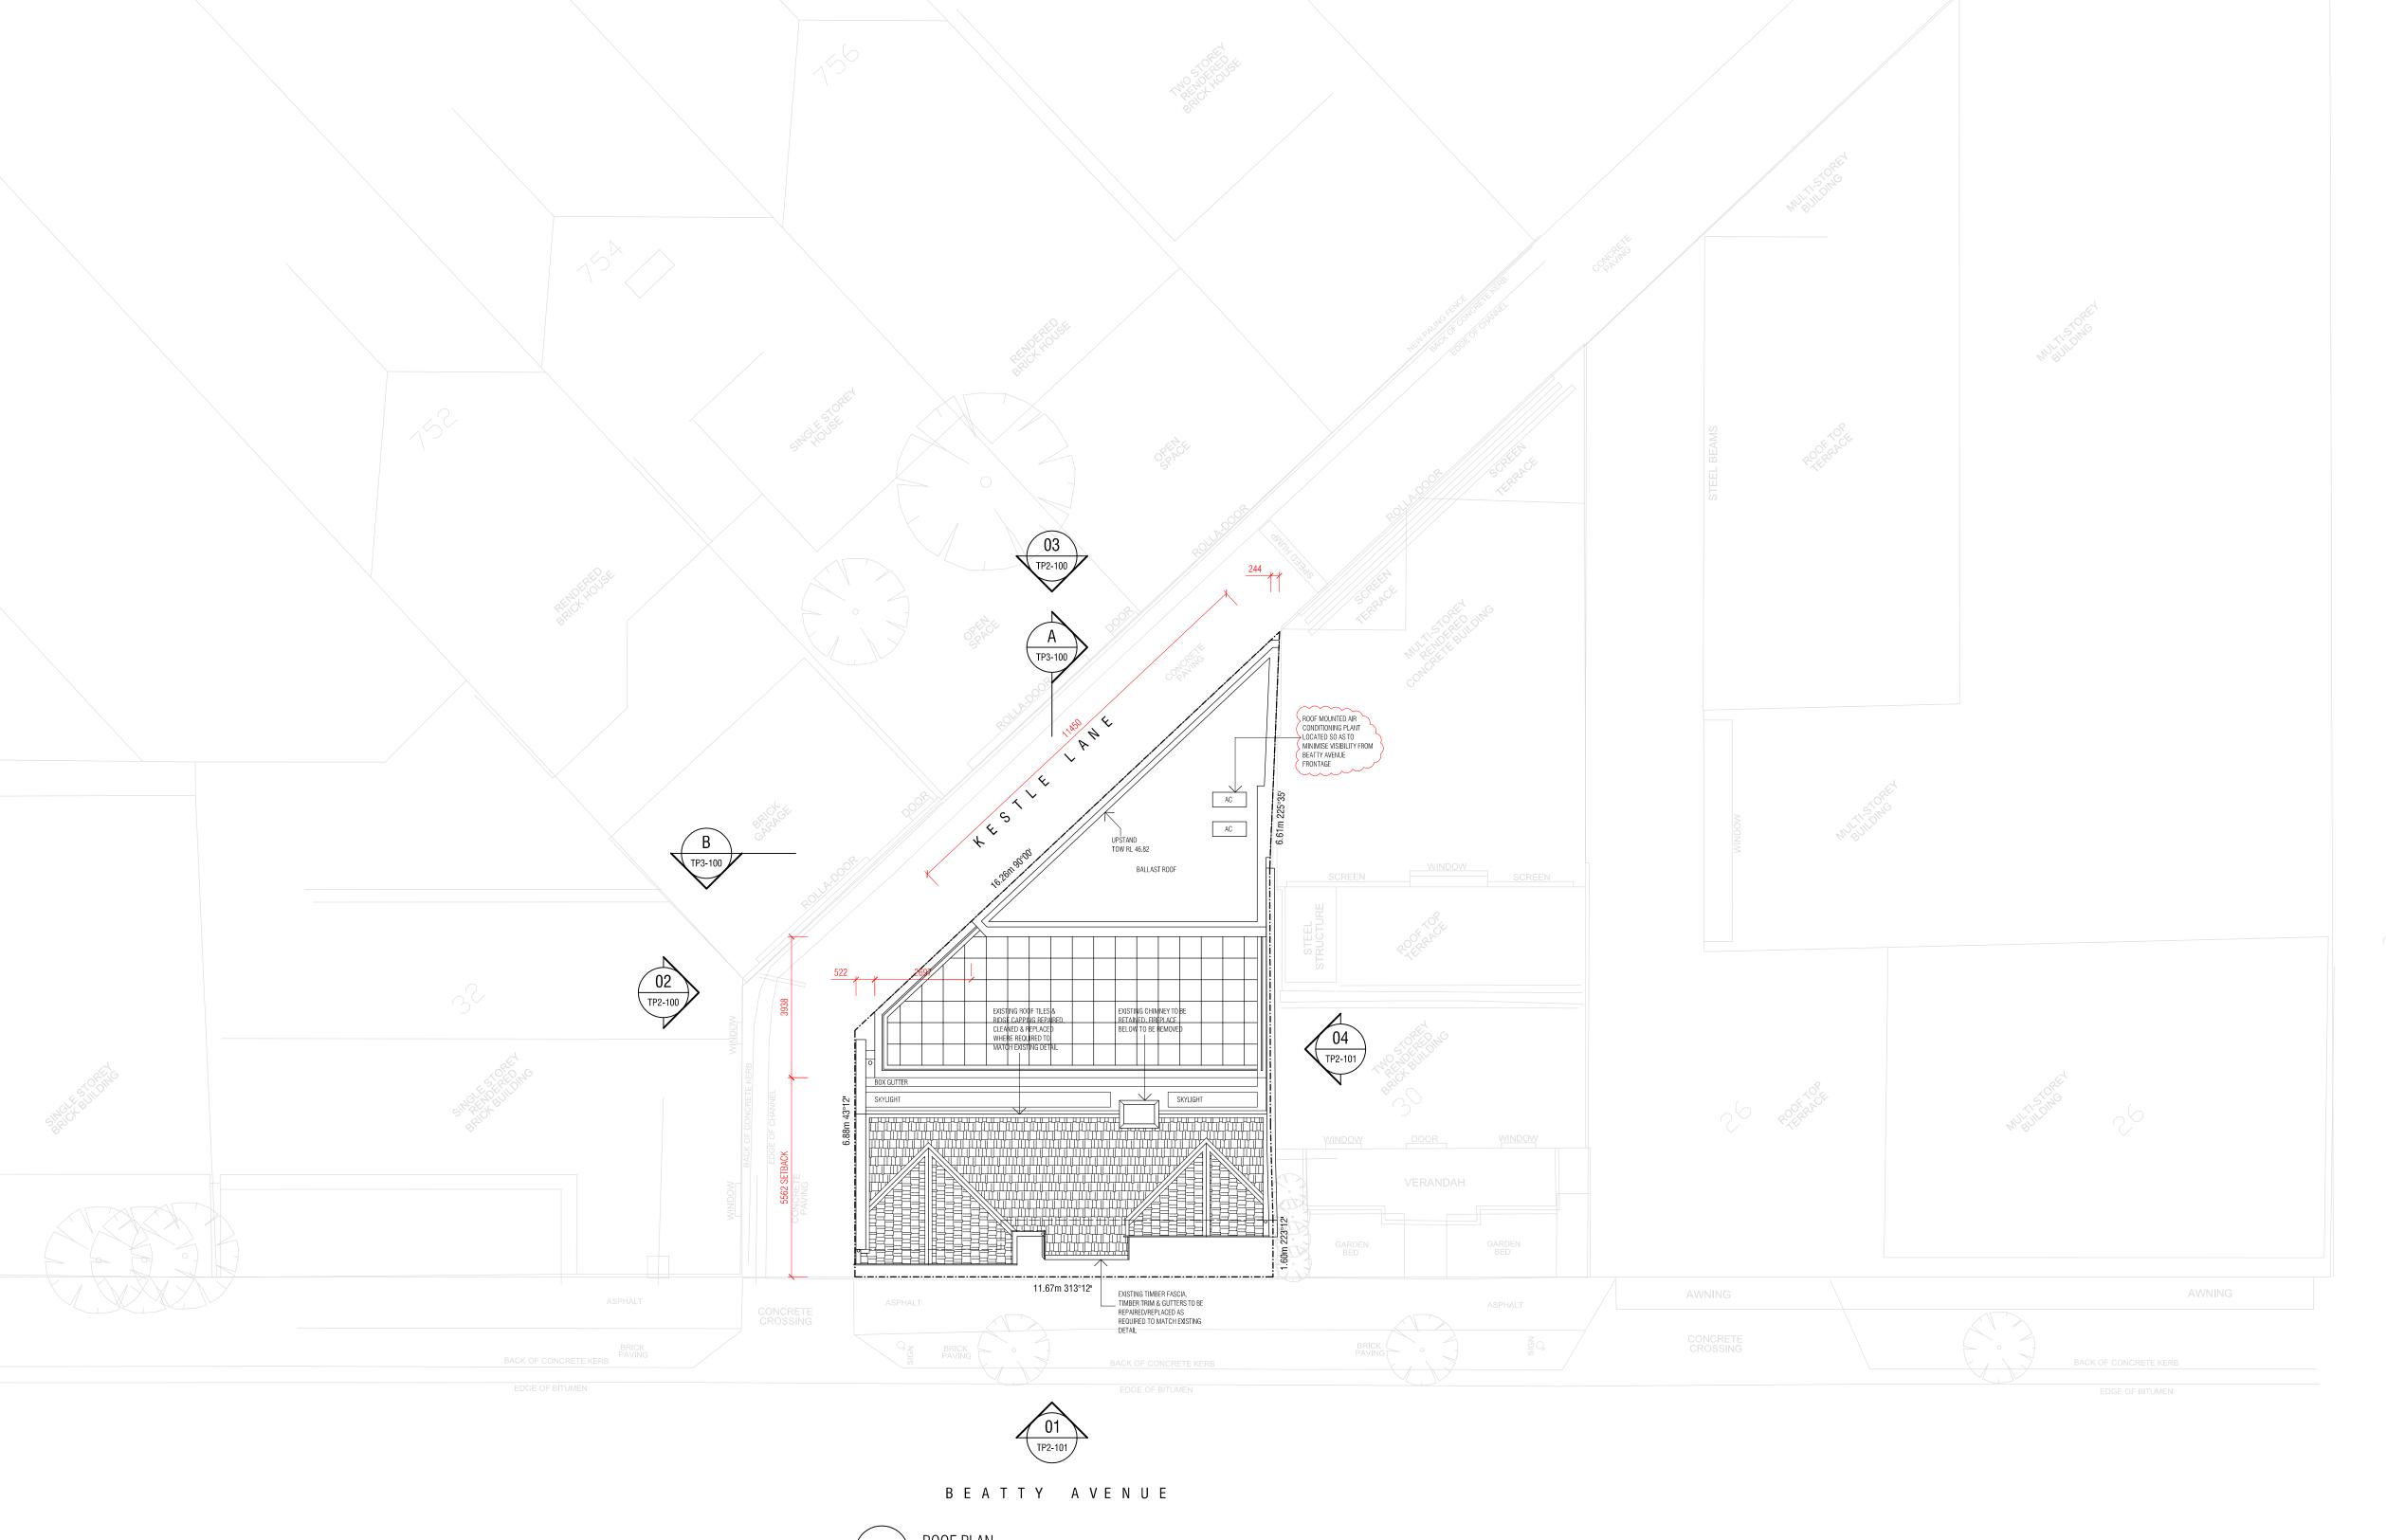

LEGEND

ROOF PLAN

FORMAT A1
DRAWN AL
CHECKED SCALE 1:100
PROJECT NUMBER 103
DRAWING TITLE

22.04.2022 23.04.2022 01.07.2022

Office Development

31 BEATTY AVENUE, ARMADALE

REVISION

PROJECT TITLE

PROJECT ADDRESS

NORTH

00 CLIENT REVIEW ISSUE

01 TOWN PLANNING ISSUE 02 RFI 01 - TOWN PLANNING

Roof Plan
DRAWING NUMBER REVISION

TP1-103 02

by City of Stonnington on 06/07/2022. Any document provided is made available for the sole purpose of enabling its consideration and review as part of a planning process ur