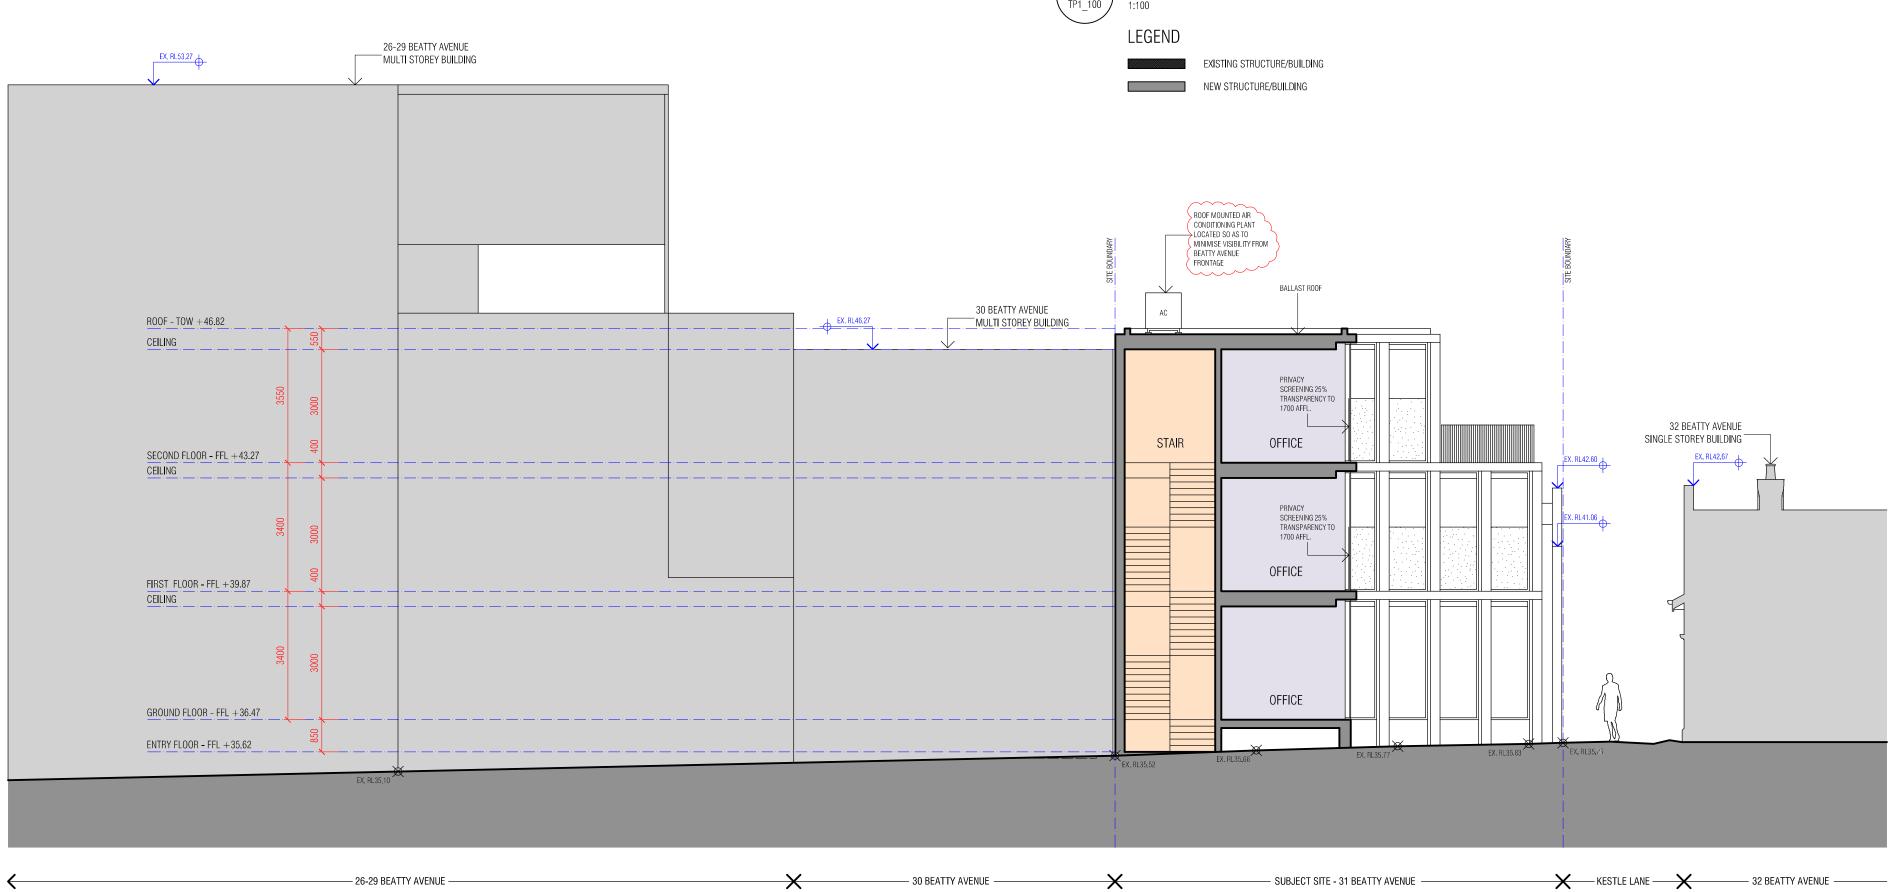

Y ASUE

SERVICES

SER



REVISION DATE

00 CLIENT REVIEW ISSUE 22.04.2022
01 TOWN PLANNING ISSUE 23.04.2022

PROJECT TITLE

Office Development

NORTH

DRAWING TITLE



Demolition Elevation - South & East

DRAWING NUMBER REVISION

TP2-201

01



Ashley Lochhead Architects Studio 111, 1 Queens Road Melbourne Victoria 3004 Australia T +61 (0) 407 040 337 www.ashleylochhead.com.au

CLIENT

Valiant Nominees Pty Ltd 18 Munro Street Armadale Victoria 3143

#### COPYRIGHT © ASHLEY LOCHHEAD ARCHITECTS

Written dimensions shall take precedence. Do not scale drawings. Verify all dimensions, levels and existing conditions on site and notify Architect of any discrepancies before commencement of work. All work shall be carried out in accordance with the BCA and relevant Australian Standards.

LEGEND





B SECTION 1:100

 REVISION
 DATE

 00 CLIENT REVIEW ISSUE
 22.04.2022

 01 TOWN PLANNING ISSUE
 23.04.2022

 02 RFI 01 - TOWN PLANNING
 01.07.2022

PROJECT TITLE

Office Development

NORTH



DRAWING TITLE

Sections AA & BB

DRAWING NUMBER

TP3-100



REVISION







Advertised Document page 121 of 122, Jul 2022



ARCHITECT

Ashley Lochhead Architects Studio 111, 1 Queens Road Melbourne Victoria 3004 Australia T +61 (0) 407 040 337 www.ashleylochhead.com.au

CLIENT

Valiant Nominees Pty Ltd 18 Munro Street Armadale Victoria 3143

COPYRIGHT © ASHLEY LOCHHEAD ARCHITECTS

Written dimensions shall take precedence. Do not scale drawings. Verify all dimensions, levels and existing conditions on site and notify Architect of any discrepancies before commencement of work. All work shall be carri