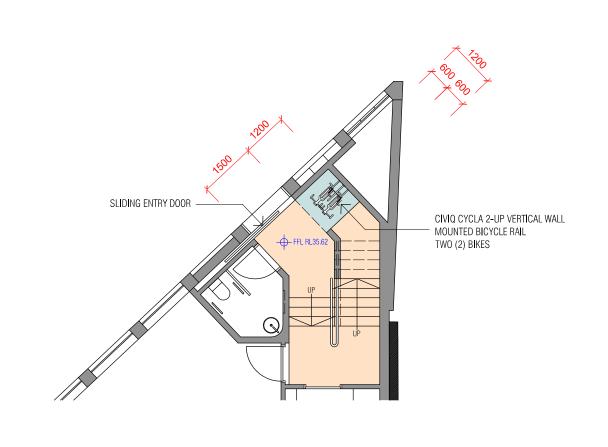

tects Studio 111, 1 Queens Road Melbourne Victoria 3004 Australia T +61 (0) 407 040 337 www.ashleylochhead.com.au

CLIENT

Valiant Nominees Pty Ltd 18 Munro Street Armadale Victoria 3143

#### COPYRIGHT © ASHLEY LOCHHEAD ARCHITECTS

Written dimensions shall take precedence. Do not scale drawings. Verify all dimensions, levels and existing conditions on site and notify Architect of any discrepancies before commencement of work. All work shall be carried out in accordance with the BCA and relevant Australian Standards.

LEGEND





B SECTION 1:100

 REVISION
 DATE

 00 CLIENT REVIEW ISSUE
 22.04.2022

 01 TOWN PLANNING ISSUE
 23.04.2022

 02 RFI 01 - TOWN PLANNING
 01.07.2022

PROJECT TITLE

Office Development

NORTH



DRAWING TITLE

Sections AA & BB

DRAWING NUMBER

TP3-100



REVISION







Advertised Document page 121 of 122, Jul 2022



ARCHITECT

Ashley Lochhead Architects Studio 111, 1 Queens Road Melbourne Victoria 3004 Australia T +61 (0) 407 040 337 www.ashleylochhead.com.au

CLIENT

Valiant Nominees Pty Ltd 18 Munro Street Armadale Victoria 3143

COPYRIGHT © ASHLEY LOCHHEAD ARCHITECTS

Written dimensions shall take precedence. Do not scale drawings. Verify all dimensions, levels and existing conditions on site and notify Architect of any discrepancies before commencement of work. All work shall be carried out in accordance with the BCA and relevant Australian Standards.

LEGEND

REVISION DATE

00 CLIENT REVIEW ISSUE 22.06.2022

01 RFI 01 - TOWN PLANNING 01.07.2022

PROJECT TITLE

Office Development

NORTH



| PROJECT ADDRESS | 31 BEATTY AVENUE, ARMADALE |
|------