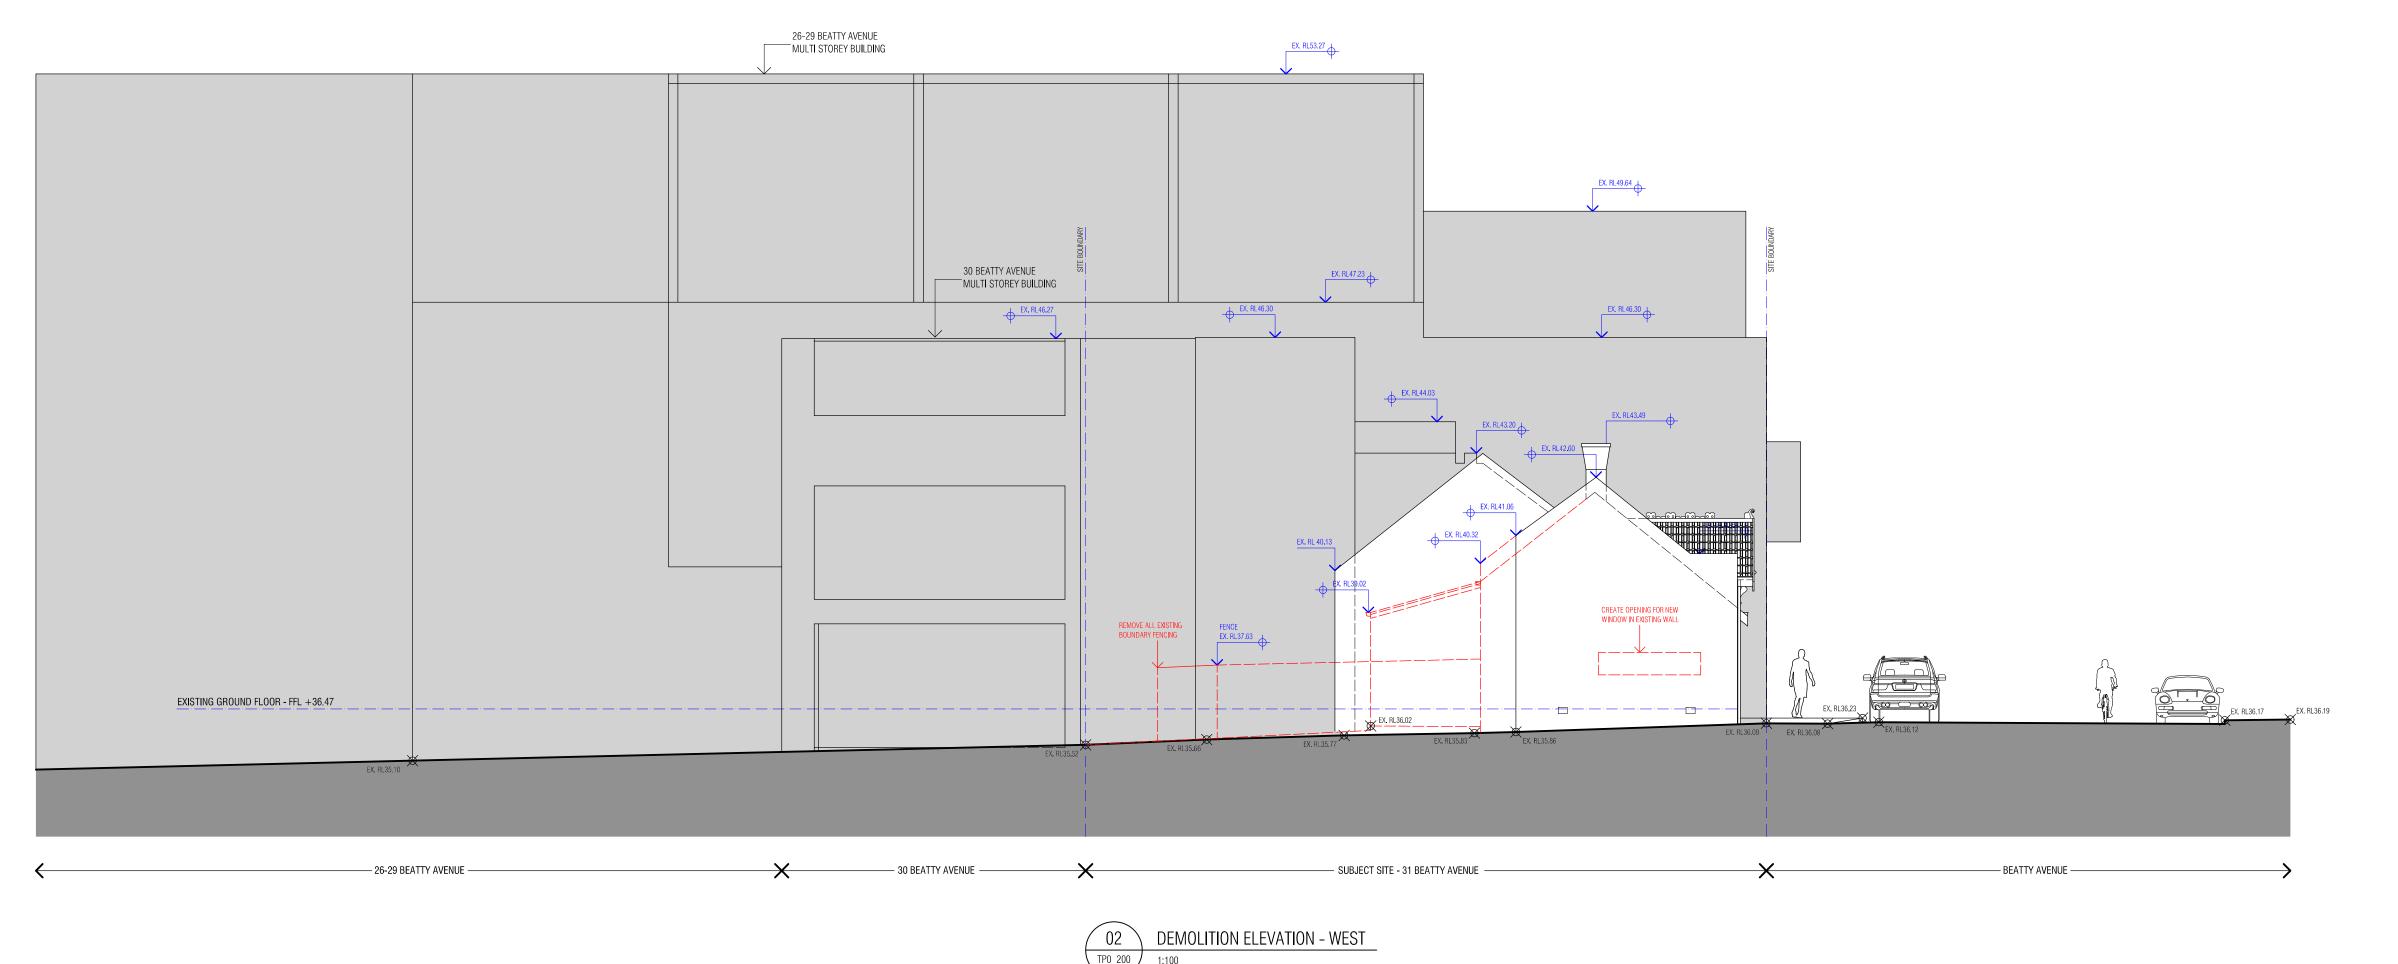

- LIGHT GREY PAVING UNIT

PNT-01 PAINT TYPE 1 - MID GREY

TIL-01 ROOF TILE TYPE 01 - EXISTING TERRACOTTA MADE GOOD







PROJECT TITLE

# Office Development

NORTH

DRAWING TITLE



South & East Elevations

REVISION

02

DRAWING NUMBER

TP2-101

Ashley Lochhead Architects Studio 111, 1 Queens Road Melbourne Victoria 3004 Australia T +61 (0) 407 040 337 www.ashleylochhead.com.au

CLIENT

Valiant Nominees Pty Ltd 18 Munro Street Armadale Victoria 3143

#### COPYRIGHT © ASHLEY LOCHHEAD ARCHITECTS

Written dimensions shall take precedence. Do not scale drawings. Verify all dimensions, levels and existing conditions on site and notify Architect of any discrepancies before commencement of work. All work shall be carried out in accordance with the BCA and relevant Australian Standards.

LEGEND







REVISION DATE

00 CLIENT REVIEW ISSUE 22.04.2022

01 TOWN PLANNING ISSUE 23.04.2022

PROJECT TITLE

DRAWING TITLE

Office Development

NORTH

PROJECT ADDRESS

31 BEATTY AVENUE, ARMADALE
ISSUE

TOWN PLANNING
FORMAT

A1
DRAWN

AL
CHECKED

SCALE

1:100
PROJECT NUMBER

Demolition Elevation - North & West

DRAWING NUMBER REVISION

TP2-200 01

Ashley Lochhead Architects Studio 111, 1 Queens Road Melbourne Victoria 3004 Australia T +61 (0) 407 040 337 www.ashleylochhead.com.au

CLIENT

Valiant Nominees Pty Ltd 18 Munro Street Armadale Victoria 3143

COPYRIGHT © ASHLEY LOCHHEAD ARCHITECTS

Written dimensions shall take precedence. Do not scale drawings. Verify all dimensions, levels and existing conditions on site and notify Architect of any discrepancies before commencement of work. All wor