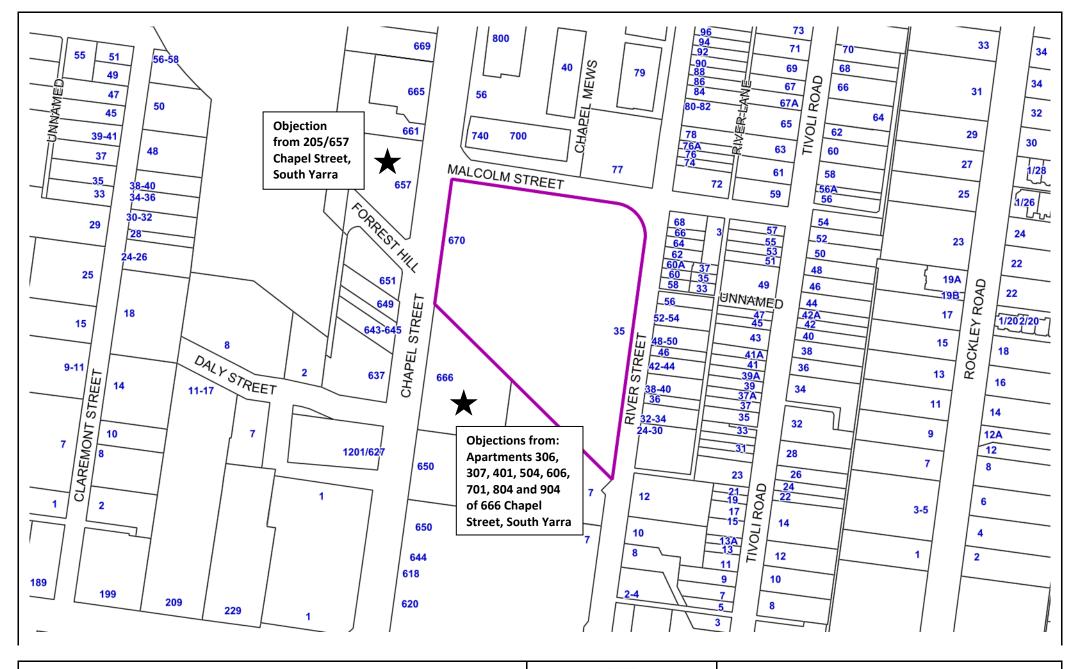

## G 12 670 Chapel Street South Yarra

Date printed: 6/09/2022

Scale: 1:2289

| No. | Revision: | Project:          |                                                                                                                                                     |
|-----|-----------|-------------------|-----------------------------------------------------------------------------------------------------------------------------------------------------|
|     |           | ZEUS STREET GREEK | DESIGN ISSUE                                                                                                                                        |
|     |           | 670 CHAPEL STREET |                                                                                                                                                     |
|     |           | SOUTH YARRA       | Do not scale this drawing. Verify all dimensions on site before commencing any w Copyright © This drawing remains the property of st.style Pty Ltd. |
|     |           | VIC 3141          | Reproduction in whole or in part without prior consent is forbidden.                                                                                |
|     |           |                   | This is a computer generated drawing. Do not amend by hand.                                                                                         |