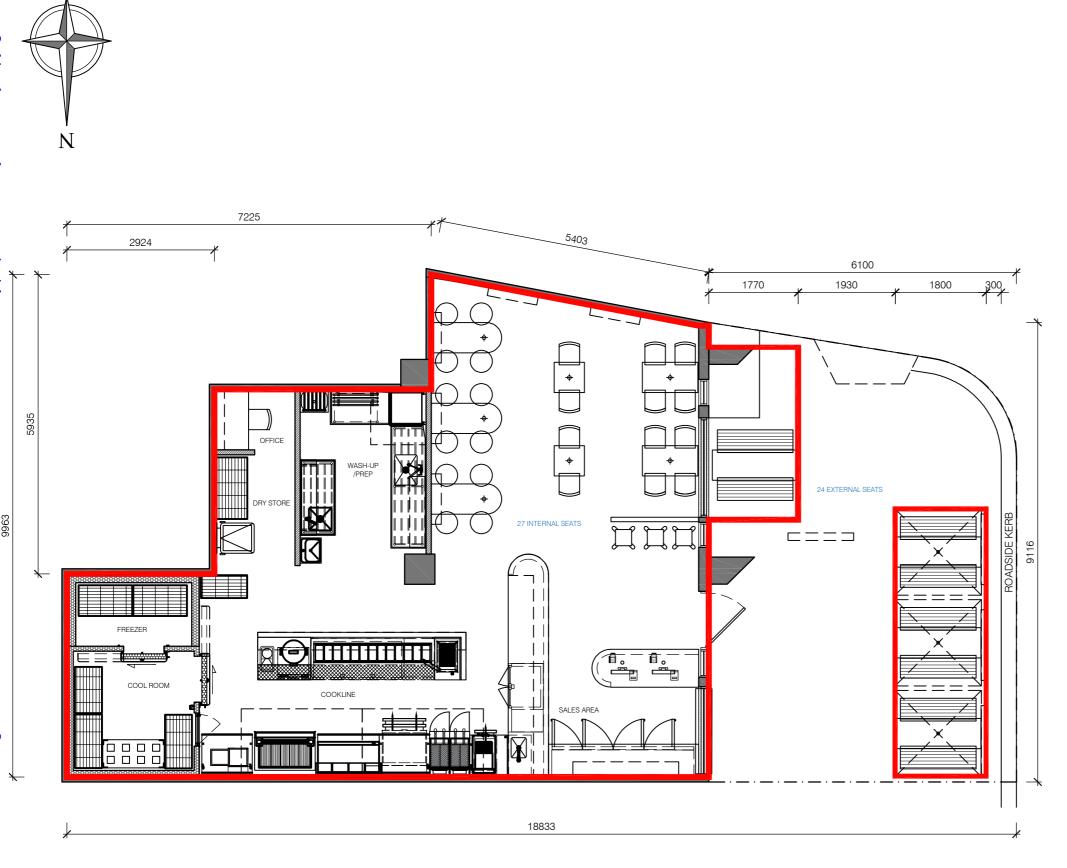

## G 12 670 Chapel Street South Yarra

Date printed: 6/09/2022

Scale: 1:2289

| No. | Revision: | Project:          |                                                                                                                                                     |
|-----|-----------|-------------------|-----------------------------------------------------------------------------------------------------------------------------------------------------|
|     |           | ZEUS STREET GREEK | DESIGN ISSUE                                                                                                                                        |
|     |           | 670 CHAPEL STREET |                                                                                                                                                     |
|     |           | SOUTH YARRA       | Do not scale this drawing. Verify all dimensions on site before commencing any w Copyright © This drawing remains the property of st.style Pty Ltd. |
|     |           | VIC 3141          | Reproduction in whole or in part without prior consent is forbidden.                                                                                |
|     |           |                   | This is a computer generated drawing. Do not amend by hand.                                                                                         |

| Drawing Title:   |  |
|------------------|--|
| RED LINE<br>PLAN |  |
|                  |  |

www.ststyle.com.au 10 little chapel street, prahran victoria 3181 travis cheriton: 0419 291 272 steve mooney: 0406 535 100