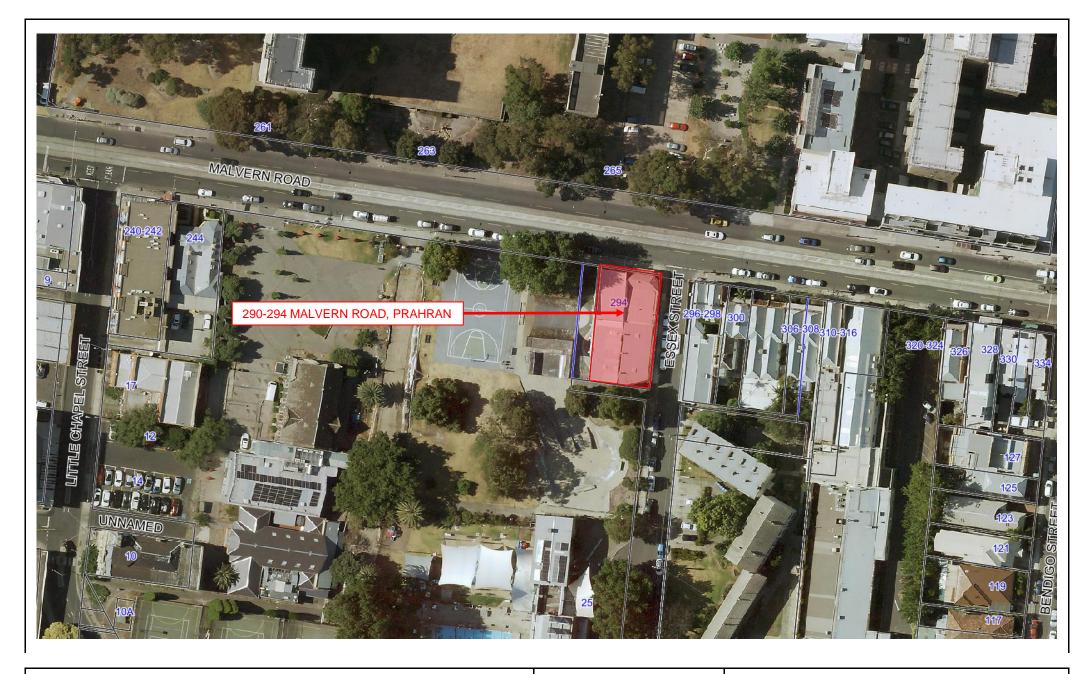

## LOCALITY PLAN DEMOLITION OF BUILDING 290 – 294 MALVERN ROAD, PRAHRAN

Date printed: 10/07/2019

Scale: 1:1000