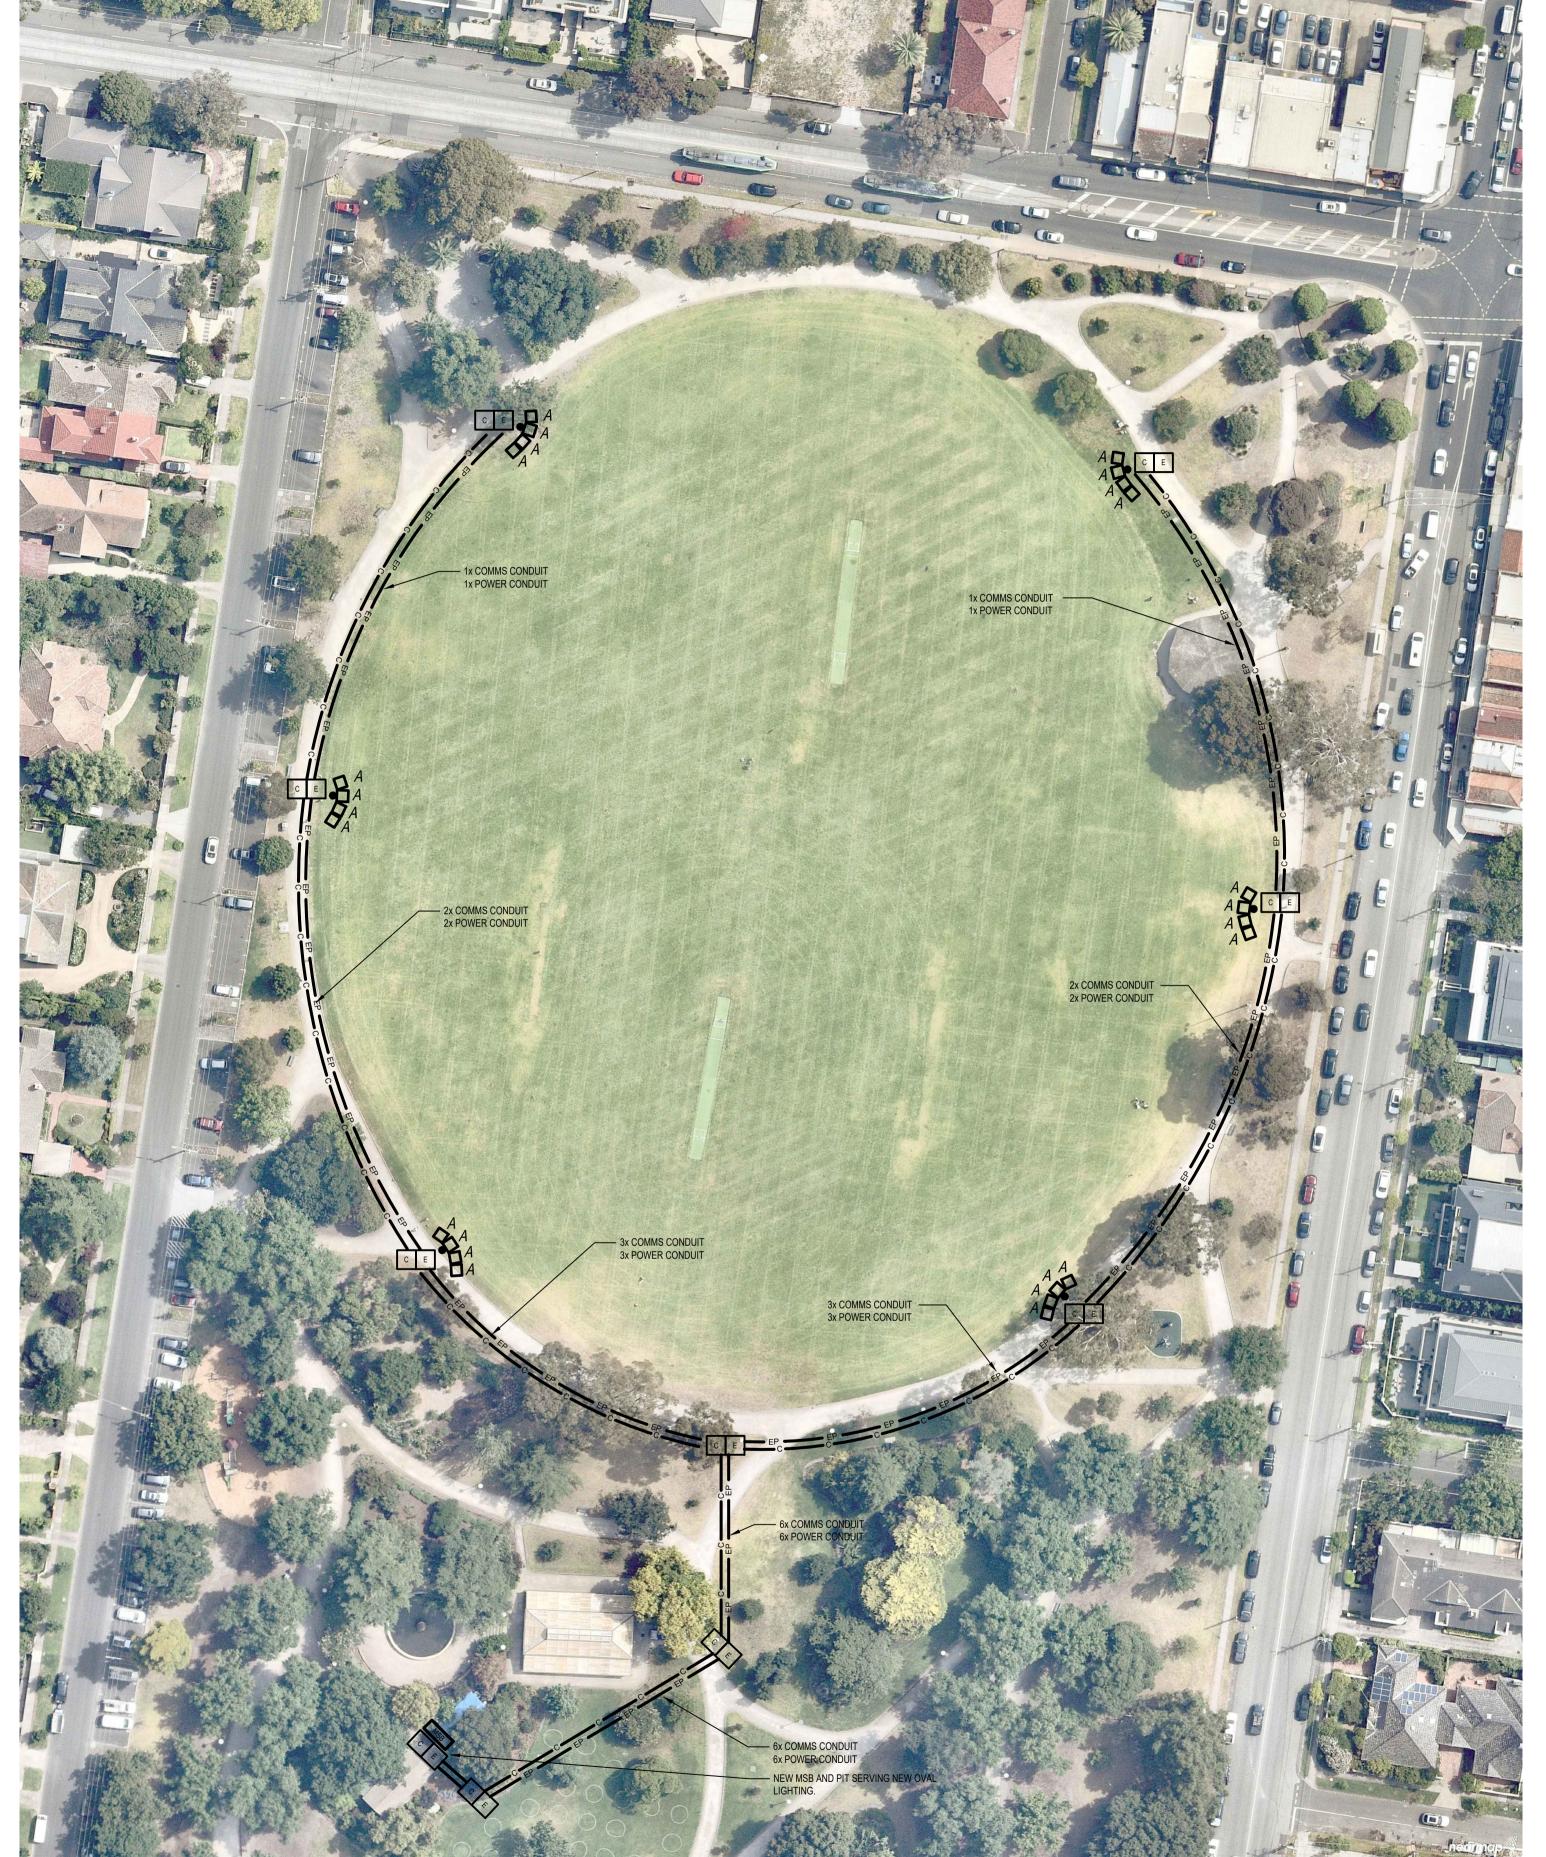

## SYMBOLS LEGEND

COMMUNICATIONS/DATA DISTRIBUTION - NEW POWER DISTRIBUTION - NEW

ELECTRICAL MAIN SWITCHBOARD - NEW ELECTRICAL & COMMUNICATIONS PIT - NEW

POLE MOUNTED LIGHT - NEW REFER SCHEDULE OF LIGHT FITTINGS

## NOTES:

- 1. REFER SPECIFICATION FOR SWITCHING DETAILS.
- 2. SWITCHING THROUGH DYNALITE.
- 3. NO TRENCHING TO TAKE PLACE ON THE OVAL OR NEAR SURROUNDS UNTIL APPROVED BY CITY OF
- DEMOLISH EXISTING MSB WITH DEMOLITION OF EXISTING FLOOD LIGHTS. EXISTING METER PANEL TO BE MADE REDUNDANT & REPLACED WITH NEW EXTERNAL METER PANEL.
- 5. PROVIDE NEW SUBMAIN FEEDING EXISTING MSB TO ENABLE STAGING AS REQUIRED.
- 6. SUPPLY & INSTALL NEW IP RATED ENCLOSURE FOR NEW METER PANEL ARRANGEMENT. MSB COMPLETE WITH LIGHTING CONTROL INTERFACE.
- 7. PROVIDE NEW MAINS SUPPLY CABLE FROM NEW PIT TO NEW MSB/METERING ARRANGEMENT.
- 8. DIMENSIONS NOTED ON PLANS ARE APPROXIMATE. CONFIRM ALL DIMENSIONS ON SITE PRIOR TO FINAL LIGHTING CALCULATIONS AND LIGHT TOWER INSTALLATION
- 9. REFER TO STRUCTURAL DRAWINGS FOR FOOTING DETAILS

|  | CENTRAL PARK SPORTS LIGHTING 148 BURKE ROAD MALVERN EAST VIC |          |          |            | ELECTRICAL SERVICES             |        |        |       |      |  |
|--|--------------------------------------------------------------|----------|----------|------------|---------------------------------|--------|--------|-------|------|--|
|  |                                                              |          |          |            | SITE PLAN                       |        |        |       |      |  |
|  |                                                              |          |          |            | LIGHTING LAYOUT - 6 POLE OPTION |        |        |       |      |  |
|  | Scale                                                        | Date     | Drawn By | Checked By | Stage Description               | Job No | Dwg No | Stage | Rev. |  |
|  | 1:250 @ A1                                                   | JAN 2021 | PN       | СВ         | DD = DESIGN DOCUMENTATION       | 11084  | E201   | DD    | 00   |  |