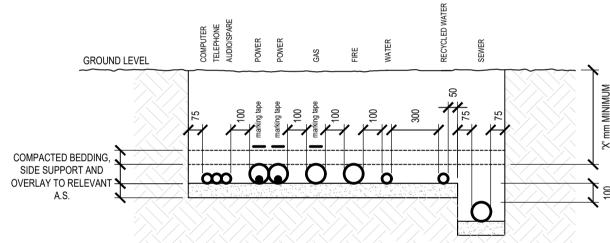

| '#' - MINIMUM DEPTH | (mm)             |                           |                          |                   |  |
|---------------------|------------------|---------------------------|--------------------------|-------------------|--|
| SERVICE             | NON<br>VEHICULAR | LHT VEHICLE<br>& DRIVEWAY | HVY VEHICLE<br>& ROADWAY | UNSEALE<br>ROADWA |  |
| ELECTRICITY         | 500              | 500                       | 500                      | 500               |  |
| COMMUNICATIONS      | 450              | 500                       | 500                      | 500               |  |
| GAS < 200 kPa       | 450              | 450                       | 450                      | 450               |  |
| GAS > 200 kPa       | 450              | 600                       | 600                      | 600               |  |
| SEWER               | 450              | 450                       | 500                      | 500               |  |
| WATER               | 300              | 600                       | 750                      | 750               |  |
| FIRE                | 600              | 600                       | 750                      | 750               |  |
| uPVC                | 450              | 600                       | 750                      | 750               |  |
| RECYCLED WATER *    | 300              | 600                       | 750                      | 750               |  |
| * = REFER NOTE 3    |                  |                           |                          |                   |  |

NOTES

1. uPVC DEPTHS OVER-RIDE 'WATER', 'FIRE' AND 'SEWER' VALUES WHERE APPLICABLE.

THE ABOVE DEPTHS ARE MINIMUM. LOCAL AUTHORITIES MAY REQUIRE INCREASED VALUES FOR LOCAL CONDITIONS.

3. NON-POTABLE (RECYCLED) WATER TO BE min. 300mm FROM POTABLE WATER.

DETAIL NOT TO SCALE

TYPICAL TRENCH LAYOUT