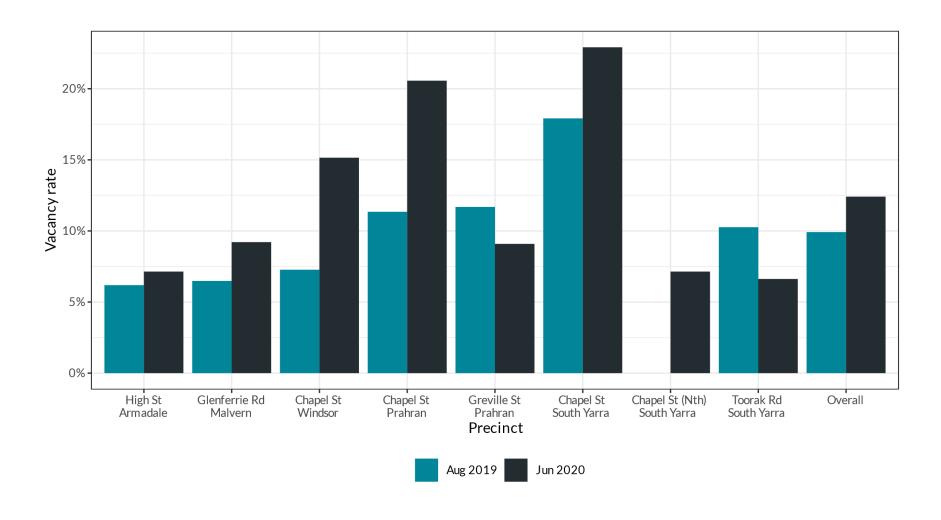

at residences



Source: Google, COVID-19 community mobility reports



#### Vic, NSW, WA – visits to retail and recreation venues



Source: Google, COVID-19 community mobility reports



## Vic, NSW, WA – visits to grocery and pharmacy stores



Source: Google, COVID-19 community mobility reports



#### Vic, NSW, WA – time spent at work locations



Source: Google, COVID-19 community mobility reports



#### Vic, NSW, WA – CBD vs inner LGA mobility data



Source: Google, COVID-19 community mobility reports



#### NSW, Vic, WA – CBD v inner LGA grocery/pharmacy



Source: Google, COVID-19 community mobility reports



#### NSW, Vic, WA – CBD v inner LGA, retail/recreation



Source: Google, COVID-19 community mobility reports



## Retail lease vacancies across Stonnington precincts





#### Chapel Street activity count, pre- and post lockdown



Source: City of Stonnington



#### Data 'Levers' to support the Stonnington recovery

- Monitoring of 'direct' economic stimulus business support initiatives
- 'Indirect', medium term levers:
  - > Review status of each precinct, by reference to an 'increasingly local' theme.
  - > Precinct analysis supported by
    - existing data sources especially PTV and camera-based counters
    - wider data gathering initiatives covering more precincts.
  - Data to inform planning process, eg, trading hours and regulatory hurdles to changed operation.
  - Data to inform business groups directly, eg, effect of retail promotions.



## Contact us

#### Sydney

Level 40 161 Castlereagh Street Sydney NSW 2000

Phone: +61 2 8880 4800

Houst