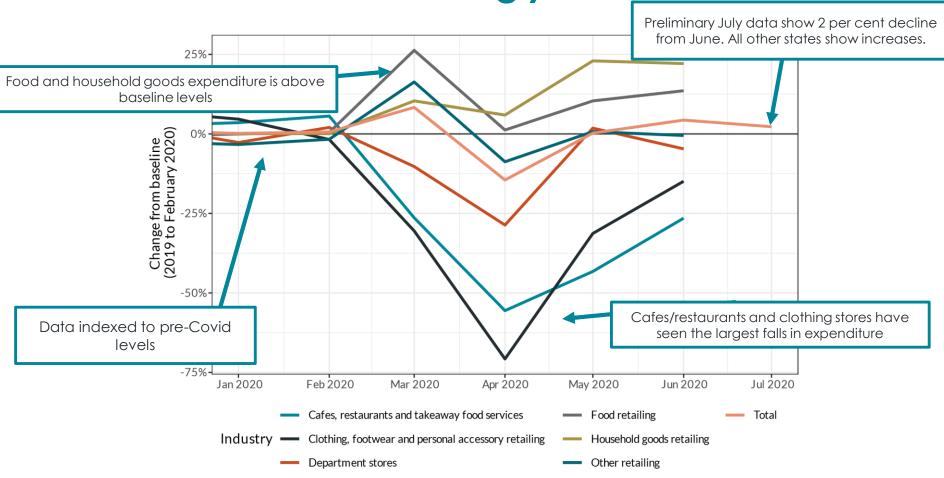

# Insights from the economic data – City of Stonnington

**Economic Recovery Committee** 

Greg Houston 27 August 2020

Victorian retail trade – strongly diverse effects

Source: ABS, 8501.0 – Retail trade, Australia, June 2020, 4 August 2020; ABS, 8501.0.55.008 – Retail trade, Australia, Preliminary, July 2020, 21 August 2020.