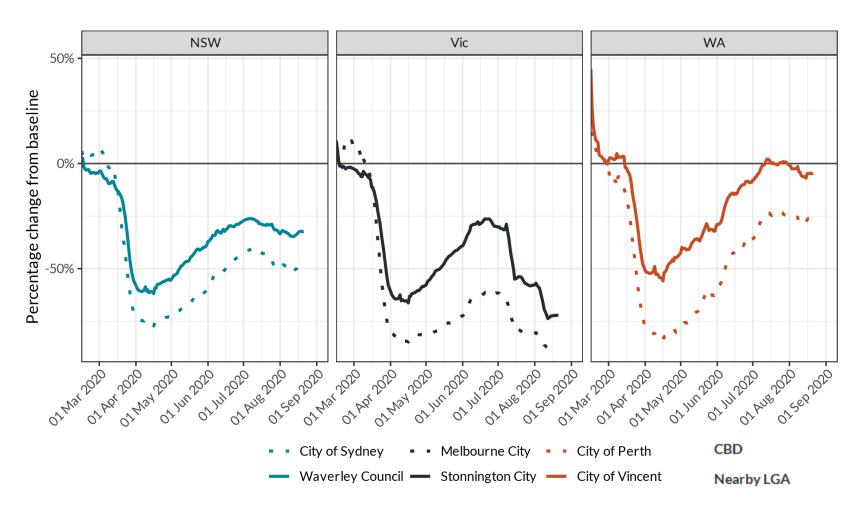

#### NSW, Vic, WA – CBD v inner LGA, retail/recreation

Source: Google, COVID-19 community mobility reports