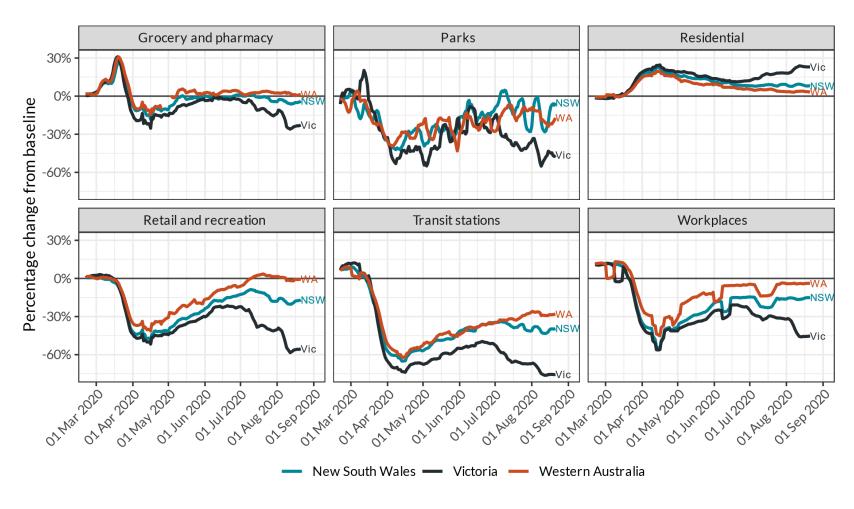

#### Victoria, NSW and WA mobility data compared

Source: Google, COVID-19 community mobility reports

#### Vic, NSW, WA – visits to retail and recreation venues

Source: Google, COVID-19 community mobility reports

## Vic, NSW, WA – visits to grocery and pharmacy stores

Source: Google, COVID-19 community mobility reports

#### Vic, NSW, WA – time spent at work locations

Source: Google, COVID-19 community mobility reports