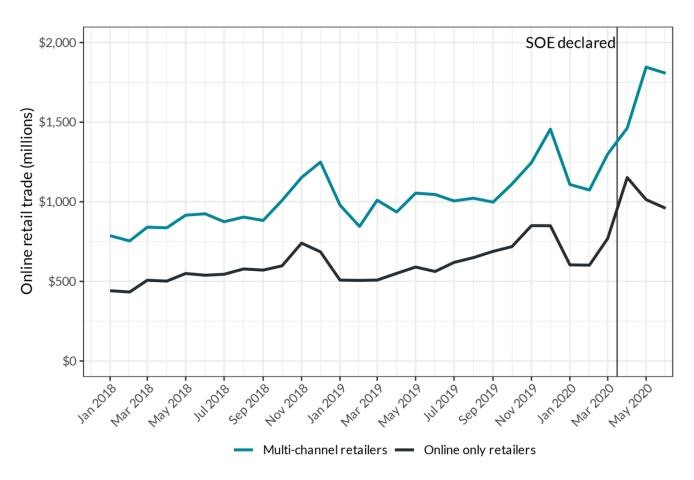

#### Online step-change includes multi-channel retailers

Source: ABS, 8501.0 – Retail trade, Australia, June 2020, 4 August 2020