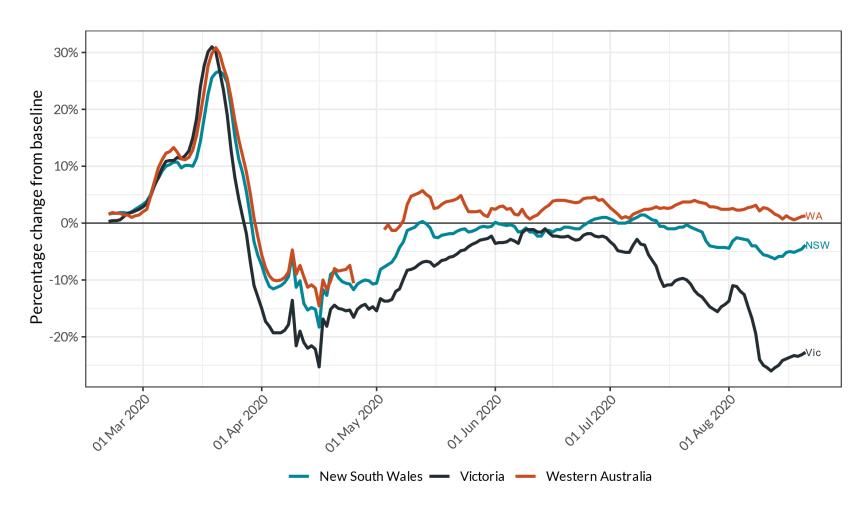

## Vic, NSW, WA – visits to grocery and pharmacy stores

Source: Google, COVID-19 community mobility reports