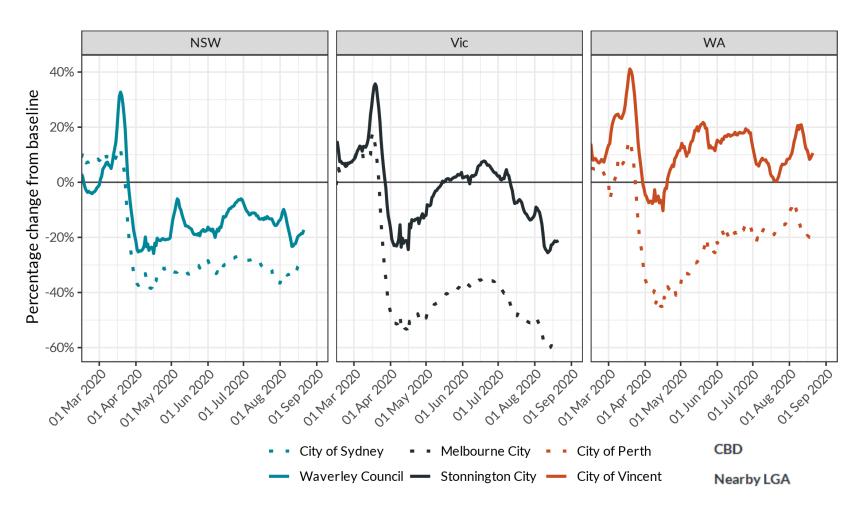

#### Victoria, NSW and WA mobility data compared

Source: Google, COVID-19 community mobility reports