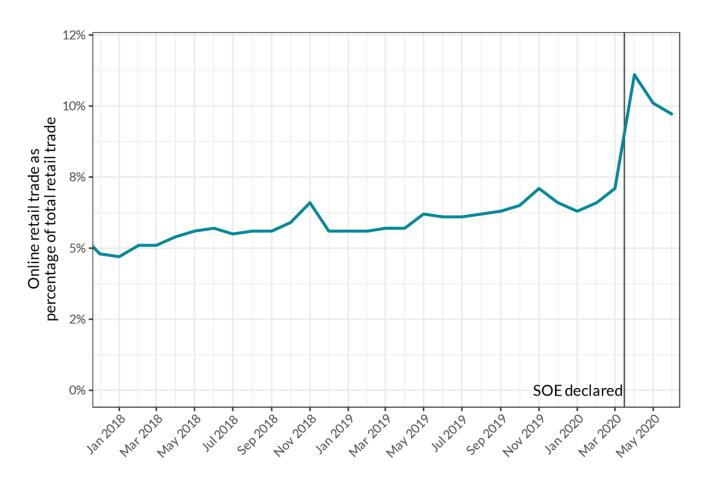

#### Nationwide step-change towards online trade

Source: ABS, 8501.0 – Retail trade, Australia, June 2020, 4 August 2020