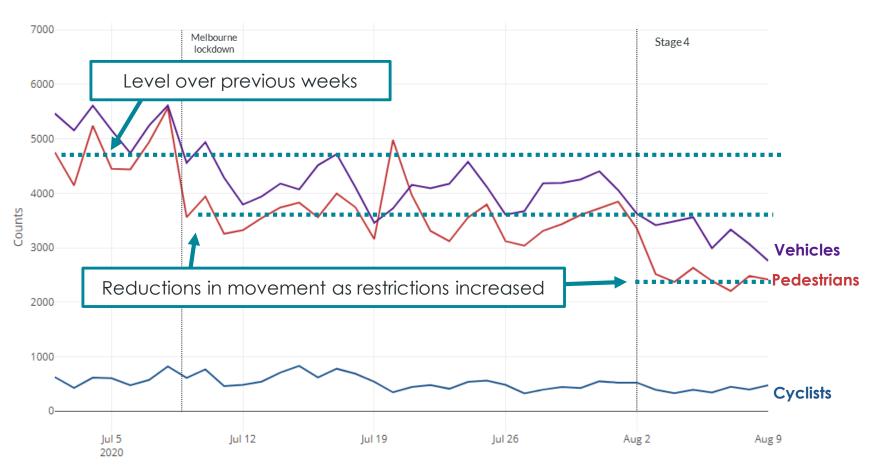

#### Chapel Street activity count, pre- and post lockdown

Source: City of Stonnington