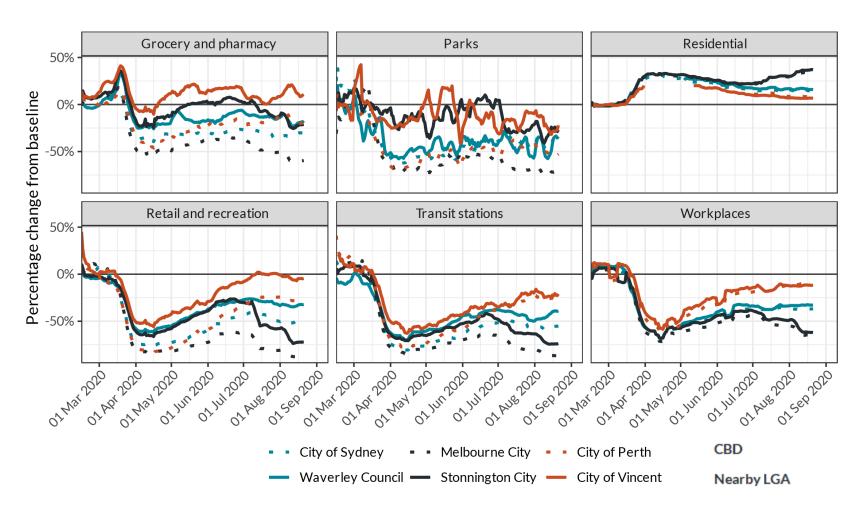

#### Vic, NSW, WA – CBD vs inner LGA mobility data

Source: Google, COVID-19 community mobility reports