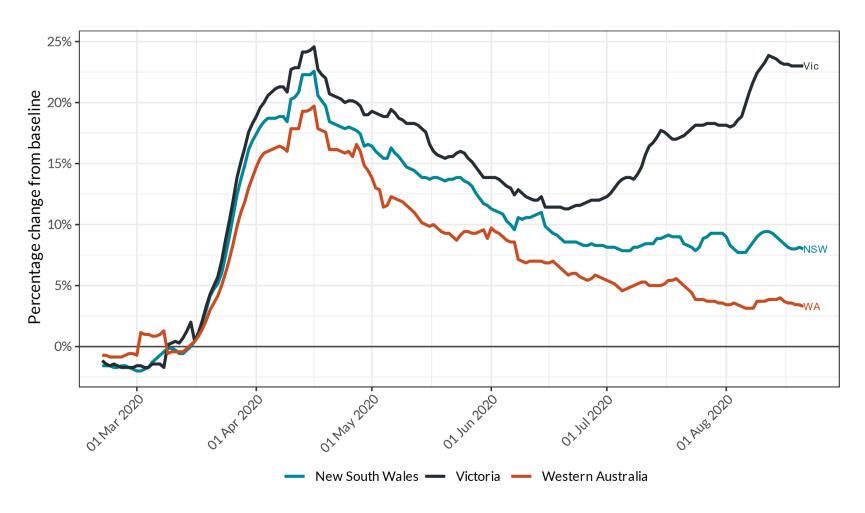

#### Vic, NSW, WA – time spent at residences

Source: Google, COVID-19 community mobility reports