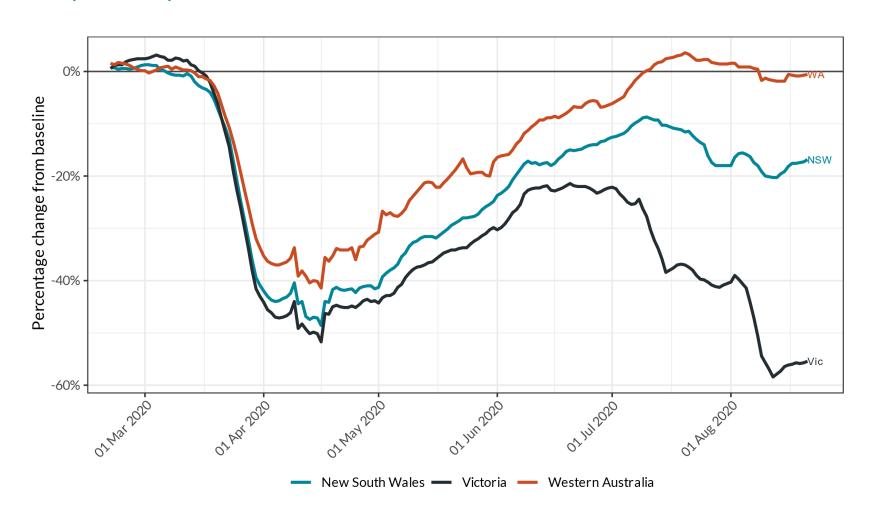

#### Vic, NSW, WA – visits to retail and recreation venues

Source: Google, COVID-19 community mobility reports