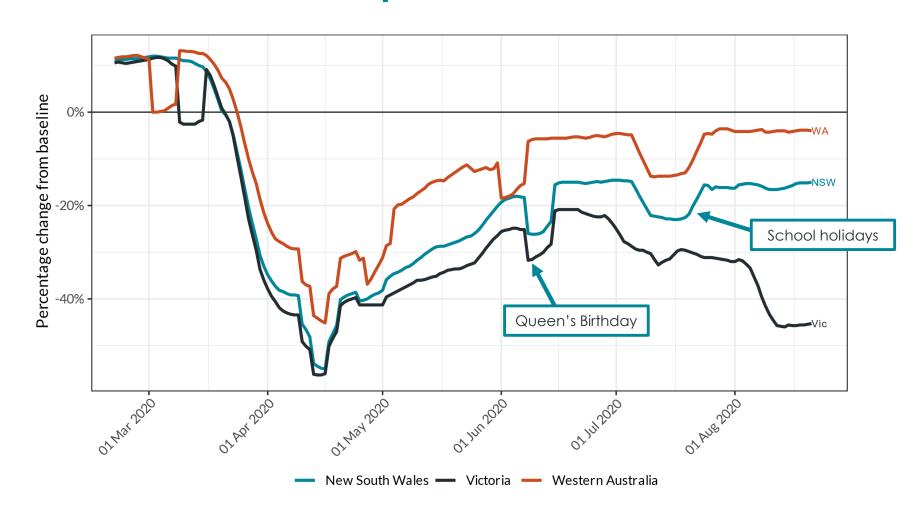

#### Vic, NSW, WA – time spent at work locations

Source: Google, COVID-19 community mobility reports