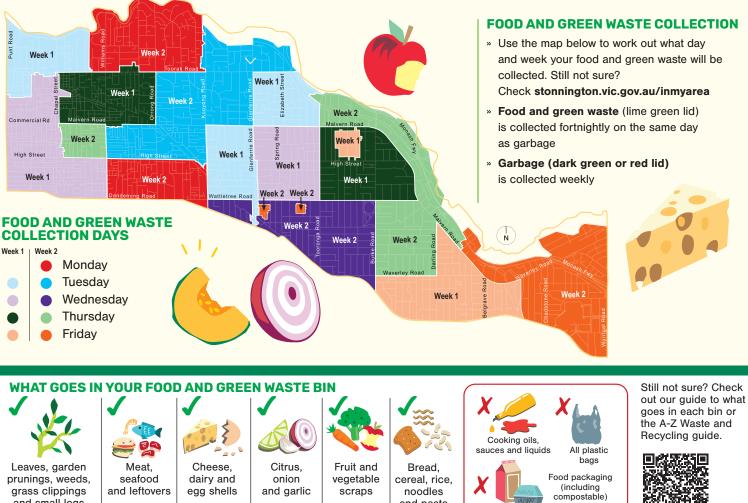

and small logs

(up to 40cm long)

For more information about Council's waste services, visit: stonnington.vic.gov.au/waste or call (03) 8290 1333.

Download the MyStonnington app to never miss a collection day again! www.stonnington.vic.gov.au/mystonnington

LET'S PUT WASTE **TO WORK.** 

and pasta