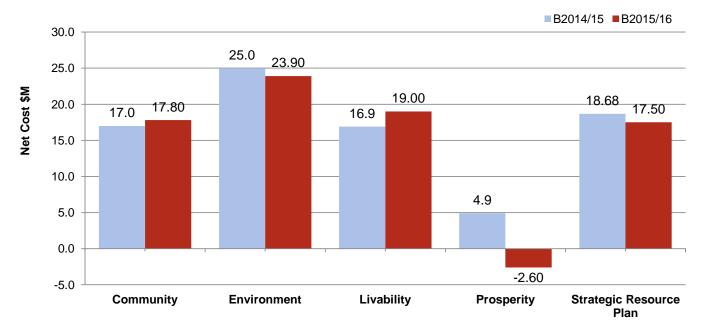

## 8. Strategic objectives

The Annual Budget includes a range of services and initiatives to be funded that will contribute to achieving the strategic objectives specified in the Council Plan. The above graph shows the level of funding allocated in the budget to achieve the strategic objectives as set out in the Council Plan for the 2015/16 year.

# 2.7 Reconciliation with budgeted operating result

|                                |        | Net Cost<br>(Revenue)<br>\$'000 | Expenditure \$'000 | Revenue | \$'000 |
|--------------------------------|--------|---------------------------------|--------------------|---------|--------|
| Community                      |        | 17,789                          | 38,326             |         | 20,537 |
| Environment                    |        | 23,950                          | 25,148             |         | 1,198  |
| Livability                     |        | 18,994                          | 27,969             |         | 8,975  |
| Prosperity                     |        | (2,573)                         | 18,467             |         | 21,040 |
| Strategic Resource Plan        |        | 17,530                          | 27,351             |         | 9,821  |
| Total Services & Initiatives   |        | 75,690                          | 137,261            |         | 61,571 |
| Other non-attributable         |        | 303                             |                    |         |        |
| Deficit before funding sources |        | 75,993                          |                    |         |        |
| Funding sources:               |        |                                 |                    |         |        |
| Rates & charges                | 98,416 |                                 |                    |         |        |
| Capital grants                 | 750    |                                 |                    |         |        |
| Total funding sources          | 99,166 |                                 |                    |         |        |
| Surplus for the year           | 23,173 |                                 |                    |         |        |