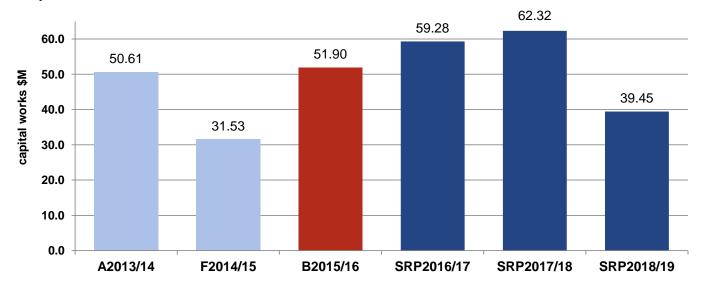

## 5. Capital works

Capital expenditure for 2015/16 is expected to be \$51.90 million, of which \$9.24 million relates to projects in progress that will be carried forward, or projects not yet commenced that are deferred, to the 2015/16 year. The capital expenditure program is in accordance with Council's priorities determined in 2014/15 and refined during this budget process.

The four year program includes major expenditures on the Cato Street Redevelopment Project, Chapel Street Streetscape Masterplan implementation, Open space acquisitions, Prahran Aquatic Centre feasibility and redevelopment, Netball facility construction, Prahran Town Hall Masterplan Development, Princes Close Development, Dunlop Pavilion Redevelopment, Civic Precinct Project, Prahran Market works, Yarra River Biodiversity Project, Bicycle Paths and Strategy works, Light and Specialised Vehicle Replacement Program and expenditure on the City's critical infrastructure and properties.