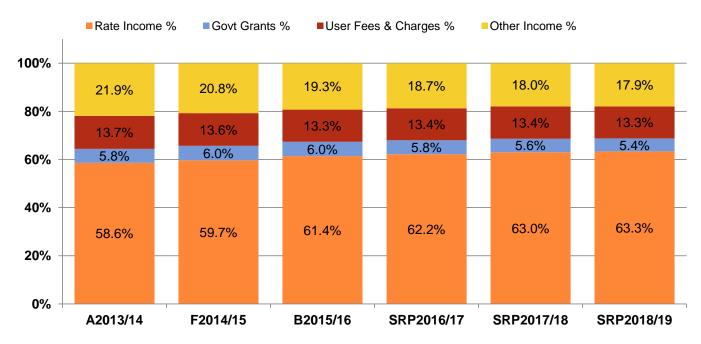

#### 10. Council's Income

Council derives income from four major sources: rates; government/other grants; user fees and charges; and miscellaneous (other). As indicated in the graph above, Council's reliance on rate income as its primary income source to provide high quality service to residents is increasing from 59.7% in 2014/15 forecast to 63.3% in 2018/19. Government grants are falling slightly in real terms over the SRP period.

Fees and charges have been reviewed in line with CPI and market rates, with any increases budgeted at manageable and sustainable levels to maintain cost recovery and to ensure potential usage will not be affected.