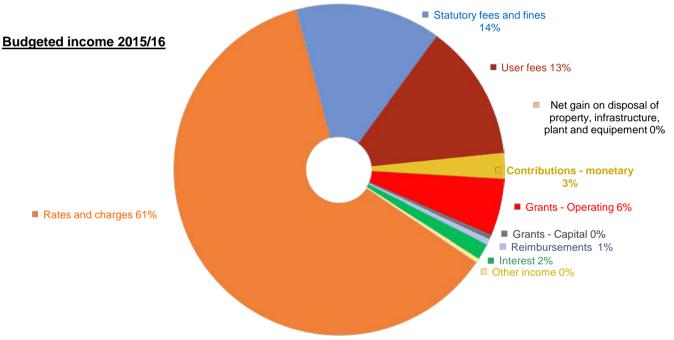

## 4.2 Income

|                                      |        | Forecast<br>Actual | Budget  |          |  |
|--------------------------------------|--------|--------------------|---------|----------|--|
| Income Types                         | Ref    | 2014/15            | 2015/16 | Variance |  |
|                                      |        | \$'000             | \$'000  | \$'000   |  |
| Rates and charges                    | 4.2.1  | 93,174             | 98,416  | 5,242    |  |
| Statutory fees and fines             | 4.2.2  | 21,586             | 22,821  | 1,235    |  |
| User fees                            | 4.2.3  | 21,194             | 21,388  | 194      |  |
| Contributions - monetary             | 4.2.4  | 5,600              | 4,070   | (1,530)  |  |
| Grants - Operating                   | 4.2.5  | 8,669              | 8,848   | 179      |  |
| Grants - Capital                     | 4.2.6  | 738                | 750     | 12       |  |
| Net gain on disposal of property,    |        |                    |         |          |  |
| infrastructure, plant and equipement | 4.2.7  | 11                 | 10      | (1)      |  |
| Reimbursements                       | 4.2.8  | 2,048              | 926     | (1,122)  |  |
| Interest                             | 4.2.9  | 2,490              | 2,510   | 20       |  |
| Other income                         | 4.2.10 | 680                | 603     | (77)     |  |
| Total income                         |        | 156,190            | 160,342 | 4,152    |  |

#### 10. Council's Income

Council derives income from four major sources: rates; government/other grants; user fees and charges; and miscellaneous (other). As indicated in the graph above, Council's reliance on rate income as its primary income source to provide high quality service to residents is increasing from 59.7% in 2014/15 forecast to 63.3% in 2018/19. Government grants are falling slightly in real terms over the SRP period.