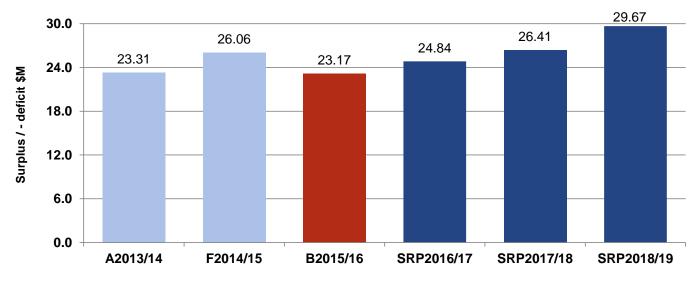

#### 3. Services

The net cost of services delivered to the community for the 2015/16 year is expected to be \$119.41 million which is an increase of \$7.45 million from 2014/15 forecast. A key influencing factor in the development of the 2015/16 budget has been the results of the latest community satisfaction survey conducted by Council. The survey results show that while there is a relatively high level of satisfaction with most services provided by Council, there are some areas where there is a clear message that ratepayers want improved service levels. For the 2015/16 year, service levels have been maintained and a number of initiatives proposed. (The forecast net cost for the 2014/15 year is \$111.96 million).