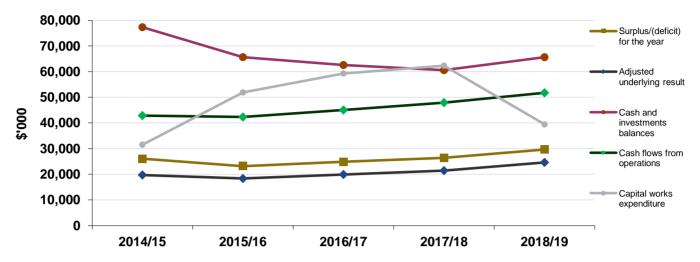

The graph below sets out the required and actual asset renewal over the life of the current Strategic Resource Plan and the renewal surplus/(backlog). It indicates Council is covering the asset renewal requirements for the period of the SRP.

## 7. Financial sustainability

A high level Strategic Resource Plan for the years 2015/16 to 2018/19 has been developed to assist Council in adopting a budget within a longer term prudent financial framework. The key objective of the Plan is financial sustainability in the long term, whilst still achieving the strategic objectives as specified in the Council Plan. The Plan projects that Council's adjusted underlying result, which is a measure of financial sustainability, will be an increasing surplus over the four year period from \$18.35 million in 2015/16 to \$24.63 million in 2018/19.