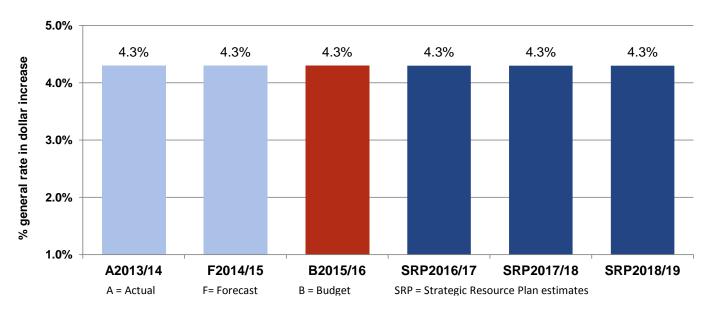

It includes \$119.41 million of expenditure on service delivery and \$51.90 million towards infrastructure works in the 2015/16 financial year, while maintaining a strong financial position with an operating surplus for the year of \$23.17 million.

#### 2. Operating result

The expected operating result for the 2015/16 of \$23.17 million is a decrease of \$2.89 million from the 2014/15 forecast. The adjusted underlying result, which excludes items such as non-recurrent capital grants and capital works contributions is a surplus of \$18.35 million, which is a decrease if \$1.37 million from 2014/15 forecast - refer to section 7 of this summary for further information. (The forecast operating result for the 2014/15 year is a surplus of \$26.06 million).