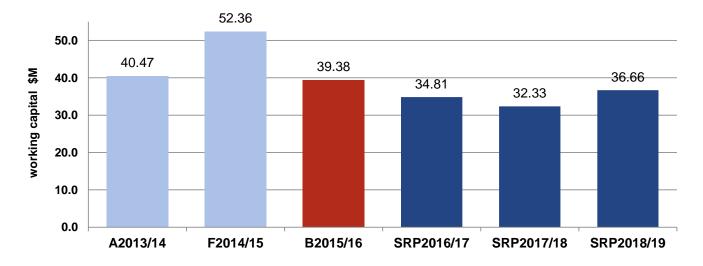

#### 6. Financial position

The financial position is expected to improve with net assets (net worth) to increase by \$43.17 million to \$1.94 billion although net current assets (working capital) will reduce by \$12.98 million to \$39.38 million as at 30 June 2016. This is mainly due to the use of cash reserves to fund the significant capital works program. (Net assets is forecast to be \$1.90 billion as at 30 June 2015).