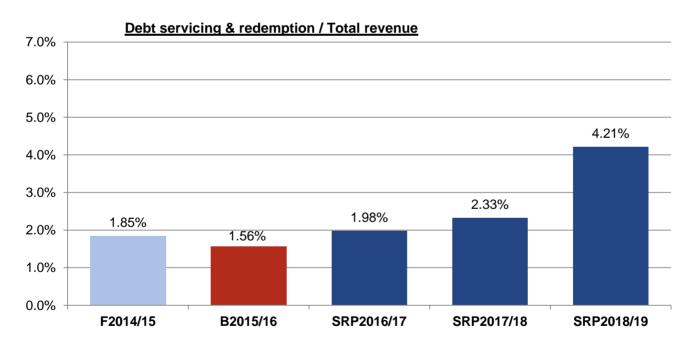

### 9. Debt position (excluding finance leases)

Based on the Long term financial plan, Council can generate sufficient operational cash to fund a capital works program of \$51.90 million in 2015/16. A key financial indicator for Council is debt (loan liability) outstanding expressed as a percentage of total rate and charges revenue. The chart above indicates the ratio is budgeted at 11.07% in 2015/16, increasing to 32.76% in 2017/18 as additional borrowing is obtained for key strategic capital works before decreasing from 2018/19 as loans are progressively repaid.