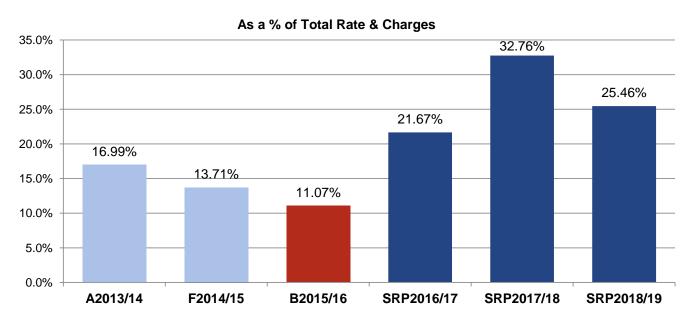

### 9. Debt position (excluding finance leases)

Based on the Long term financial plan, Council can generate sufficient operational cash to fund a capital works program of \$51.90 million in 2015/16. A key financial indicator for Council is debt (loan liability) outstanding expressed as a percentage of total rate and charges revenue. The chart above indicates the ratio is budgeted at 11.07% in 2015/16, increasing to 32.76% in 2017/18 as additional borrowing is obtained for key strategic capital works before decreasing from 2018/19 as loans are progressively repaid.