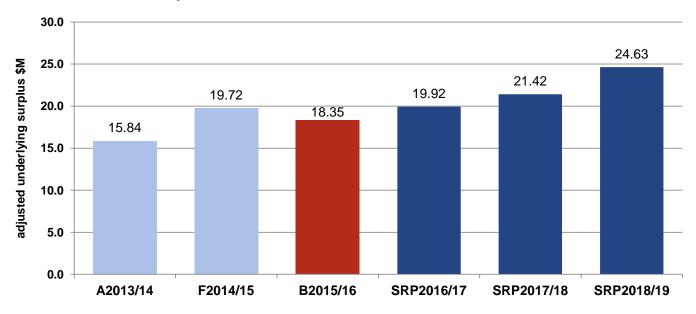

#### 2. Operating result

The expected operating result for the 2015/16 of \$23.17 million is a decrease of \$2.89 million from the 2014/15 forecast. The adjusted underlying result, which excludes items such as non-recurrent capital grants and capital works contributions is a surplus of \$18.35 million, which is a decrease if \$1.37 million from 2014/15 forecast - refer to section 7 of this summary for further information. (The forecast operating result for the 2014/15 year is a surplus of \$26.06 million).

## 7. Financial sustainability

A high level Strategic Resource Plan for the years 2015/16 to 2018/19 has been developed to assist Council in adopting a budget within a longer term prudent financial framework. The key objective of the Plan is financial sustainability in the long term, whilst still achieving the strategic objectives as specified in the Council Plan. The Plan projects that Council's adjusted underlying result, which is a measure of financial sustainability, will be an increasing surplus over the four year period from \$18.35 million in 2015/16 to \$24.63 million in 2018/19.

#### 4.1.1 Adjusted underlying surplus (deficit) \$1.37 Million decrease

The adjusted underlying result is the net surplus or deficit for the year adjusted for non-recurrent capital grants, non-monetary asset contributions, and capital contributions from other sources. It is a measure of financial sustainability and Council's ability to achieve its service delivery objectives as it is not impacted by capital income items which can often mask the operating result. The adjusted underlying result for the 2015/16 year is a surplus of \$18.35 million which is a decrease of \$1.37 million from the 2014/15 year. In calculating the adjusted underlying result, Council has excluded grants received for capital purposes which are non-recurrent and capital contributions from other sources. Contributions of non-monetary assets are excluded as the value of assets assumed by Council is dependent on the level of activity each year.