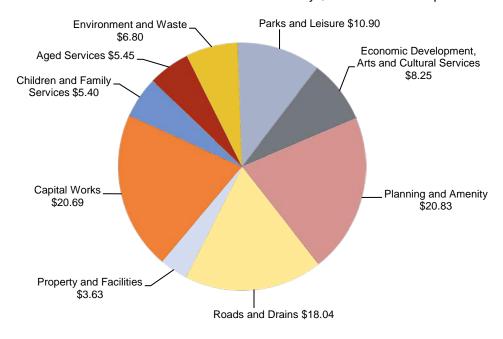

#### 11. Council expenditure allocations

The below chart provides an indication of how Council allocates its expenditure across the main services that it delivers. It shows how much is allocated to each service area for every \$100 that Council spends.