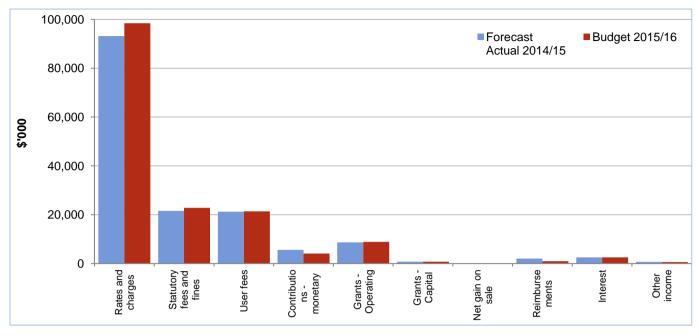

## 4.2 Income

|                                      |        | Forecast<br>Actual | Budget  |          |  |
|--------------------------------------|--------|--------------------|---------|----------|--|
| Income Types                         | Ref    | 2014/15            | 2015/16 | Variance |  |
|                                      |        | \$'000             | \$'000  | \$'000   |  |
| Rates and charges                    | 4.2.1  | 93,174             | 98,416  | 5,242    |  |
| Statutory fees and fines             | 4.2.2  | 21,586             | 22,821  | 1,235    |  |
| User fees                            | 4.2.3  | 21,194             | 21,388  | 194      |  |
| Contributions - monetary             | 4.2.4  | 5,600              | 4,070   | (1,530)  |  |
| Grants - Operating                   | 4.2.5  | 8,669              | 8,848   | 179      |  |
| Grants - Capital                     | 4.2.6  | 738                | 750     | 12       |  |
| Net gain on disposal of property,    |        |                    |         |          |  |
| infrastructure, plant and equipement | 4.2.7  | 11                 | 10      | (1)      |  |
| Reimbursements                       | 4.2.8  | 2,048              | 926     | (1,122)  |  |
| Interest                             | 4.2.9  | 2,490              | 2,510   | 20       |  |
| Other income                         | 4.2.10 | 680                | 603     | (77)     |  |
| Total income                         |        | 156,190            | 160,342 | 4,152    |  |

## 4.2.1 Rates and charges \$5.24 Million Increase

It is proposed that the increase in general rate in the dollar be 4.30%, thereby increasing general rate income to \$79.30 million including supplementary rates of \$1.00 million. Garbage and green waste charge rates will increase by 4.00%, thereby increasing garbage income to \$17.52 million. Special Rates charges mainly to be used by Traders Associations are budgeted at \$1.60 million.

#### 4.2.2 Statutory fees and fines \$1.24 Million Increase

Statutory fees and fines are budgeted to increase by an average 5.72%. Income from parking infringements and Perin Court, which is not set by Council, is predicted to increase by 8.07% from 2014/15 forecast. Minimal income deterioration of 0.22% from Council's multi-storey and at-grade car parks is budgeted.