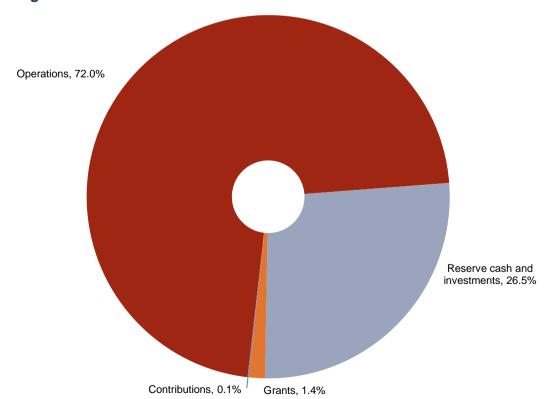

h                        |       |                             |                   |          |
| - Operations                        | 6.2.4 | 19,918                      | 37,352            | 17,434   |
| - Proceeds on sale of assets        |       | 11                          | 10                | (1)      |
| - Reserve cash and investments      | 6.2.5 | 4,500                       | 4,500             | 0        |
| - Unrestricted cash and investments |       | 0                           | 0                 | 0        |
| Total new works                     |       | 25,167                      | 42,662            | 17,495   |
| Total funding sources               |       | 31,530                      | 51,900            | 20,370   |

## Capital Works Budget funding sources 2015/16





#### 6.2.1 Total works carried forward \$9.24 Million

At the end of each financial year there are projects which are either incomplete or not commenced due to factors including planning issues, weather delays and extended consultation. For the 2014/15 year it is forecast that \$9.24 million of capital works will be incomplete and be carried forward into the 2015/16 year.

#### 6.2.2 Grants \$0.75 Million

Capital grants include all monies received from State and Federal sources for the purposes of funding the capital works program. Council is expecting capital grant of \$0.63 million for Dunlop Pavillion, \$0.10 million for Floodlighting Development Program (Basil Reserve) and \$0.02 million for aged care equipment.

#### 6.2.3 Contributions \$0.05 Million

Council receives Developer'