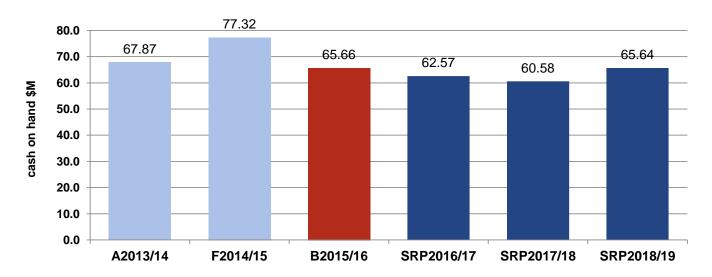

#### 4. Cash and investments

Cash and investments are expected to decrease by \$11.66 million during the year to \$65.66 million as at 30 June 2016. This is mainly due to the carried forward component of the 2014/15 capital works program and a number of major building projects. The reduction in cash and investments is in line with Council's Strategic Resource Plan. (Cash and investments are forecast to be \$77.32 million as at 30 June 2015).