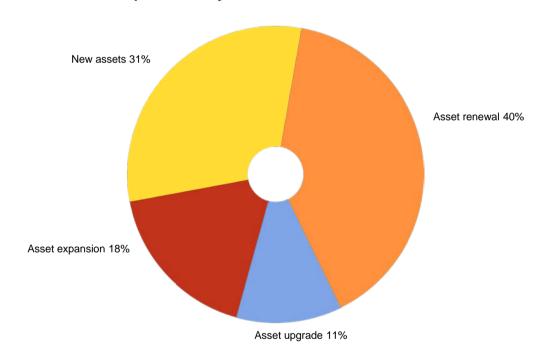

by:                                |        |                   |                   | <b>/=</b> |
| Asset renewal                                  | 6.1.11 | 22,805            | 20,770            | (2,035)   |
| Asset upgrade                                  | 6.1.11 | 2,480             | 5,967             | 3,487     |
| Asset expansion                                | 6.1.11 | 3,724             | 9,228             | 5,504     |
| New assets                                     | 6.1.11 | 2,521             | 15,935            | 13,414    |
| Total Capital works expenditure                |        | 31,530            | 51,900            | 20,370    |



## Budgeted capital works 2015/16 by Asset Class (Incl Carry forward capital works)



## Budgeted capital works 2015/16 represented by:



Source: Appendix A. A more detailed listing of the capital works program is included in Appendices C and E.

#### 6.1.1 Total works carried forward \$2.88 Million Increase

At the end of each financial year there are projects which are either incomplete or not commenced due to planning issues, weather delays, extended consultation etc. For the 2014/15 year it is forecast that \$9.24 million of capital works will be incomplete and be carried forward into the 2015/16 year. The more significant projects include the Stonnington Civic Precinct Project \$5.65 million, Harold Holt Memorial Swimming Centre Diving Tower Refurbishment \$0.60 million and Water treatment system \$0.28 million, Toorak Park Lighting \$0.42 million, Dunlop Pavilion \$0.96 million, Council Energy Reduction \$0.32 millio