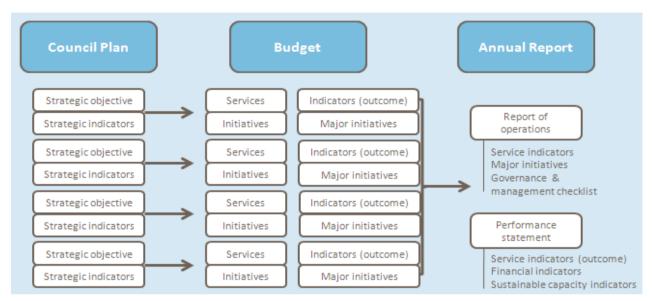

## 2. Services, initiatives and service performance indicators

This section provides a description of the services and initiatives to be funded in the Budget for the 2015/16 year and how these will contribute to achieving the strategic objectives outlined in the Council Plan. It also describes a number of major initiatives, initiatives and service performance outcome indicators for key areas of Council's operations. Council is required by legislation to identify major initiatives, initiatives and service performance outcome indicators in the Budget and report against them in the Annual Report to support transparency and accountability. The relationship between these accountability requirements in the Council Plan, the Budget and the Annual Report is shown below.

Source: Department of Environment, Land, Water and Planning (formerly the Department of Transport, Planning and Local Infrastructure)