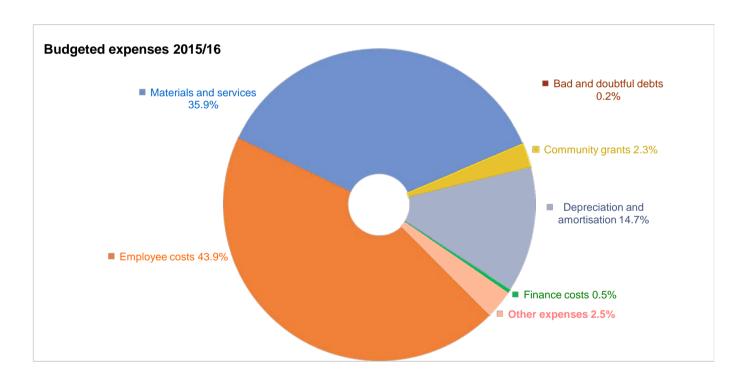

#### 11. Council expenditure allocations

The below chart provides an indication of how Council allocates its expenditure across the main services that it delivers. It shows how much is allocated to each service area for every \$100 that Council spends.