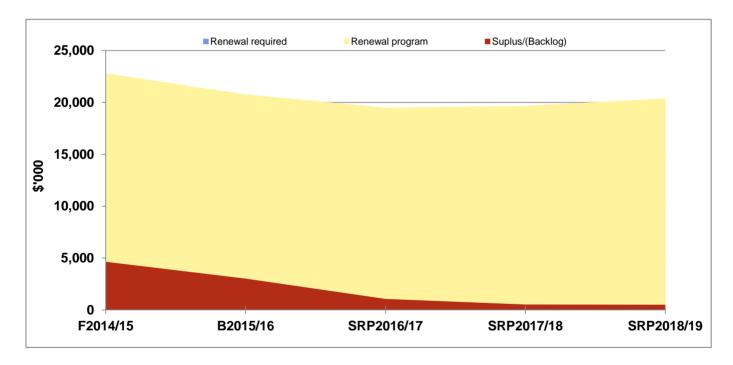

The graph below sets out the required and actual asset renewal over the life of the current Strategic Resource Plan and the renewal surplus/(backlog). It indicates Council is covering the asset renewal requirements for the period of the SRP.