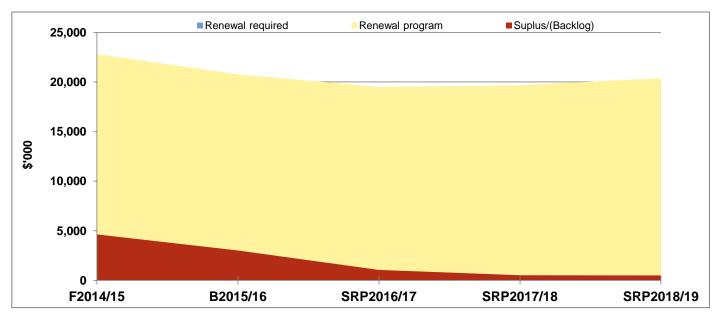

The graph below sets out the required and actual asset renewal over the life of the current Strategic Resource Plan and the renewal surplus/(backlog). It indicates Council is covering the asset renewal requirements for the period of the SRP.