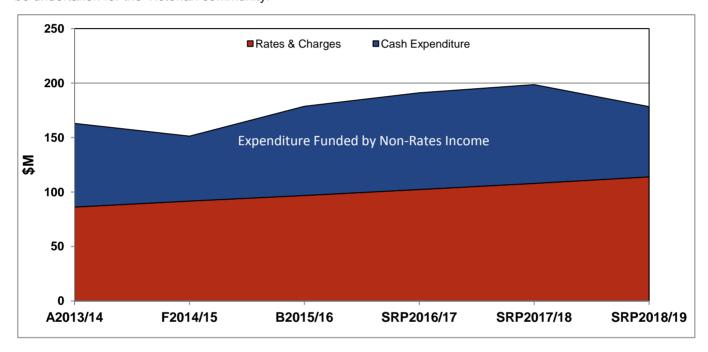

### 9. Debt position (excluding finance leases)

Based on the Long term financial plan, Council can generate sufficient operational cash to fund a capital works program of \$51.90 million in 2015/16. A key financial indicator for Council is debt (loan liability) outstanding expressed as a percentage of total rate and charges revenue. The chart above indicates the ratio is budgeted at 11.07% in 2015/16, increasing to 32.76% in 2017/18 as additional borrowing is obtained for key strategic capital works before decreasing from 2018/19 as loans are progressively repaid.

#### 10. Council's Income

Council derives income from four major sources: rates; government/other grants; user fees and charges; and miscellaneous (other). As indicated in the graph above, Council's reliance on rate income as its primary income source to provide high quality service to residents is increasing from 59.7% in 2014/15 forecast to 63.3% in 2018/19. Government grants are falling slightly in real terms over the SRP period.