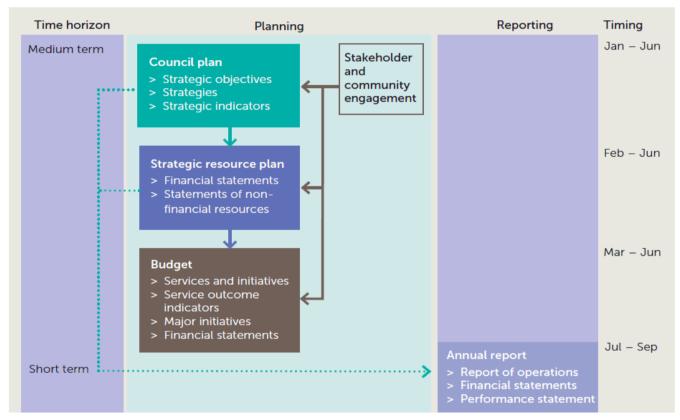

#### 1.1 Planning and accountability framework

The Strategic Resource Plan (SRP), is part of and prepared in conjunction with the Council Plan, and is a rolling four year plan that outlines the financial and non-financial resources that Council requires to achieve the strategic objectives described in the Council Plan. The Annual Budget is framed within the Strategic Resource Plan, taking into account the services and initiatives which contribute to achieving the strategic objectives specified in the Council Plan. The diagram below depicts the planning and accountability framework that applies to local government in Victoria.

Source: Department of Environment, Land, Water and Planning (formerly the Department of Transport, Planning and Local Infrastructure)

The Council Plan is the City Of Stonnington's four year vision that articulates its mission, values and plan to achieve the vision. The Council Plan was developed through a collaborative process involving the elected Councillors, the organisation and the community.