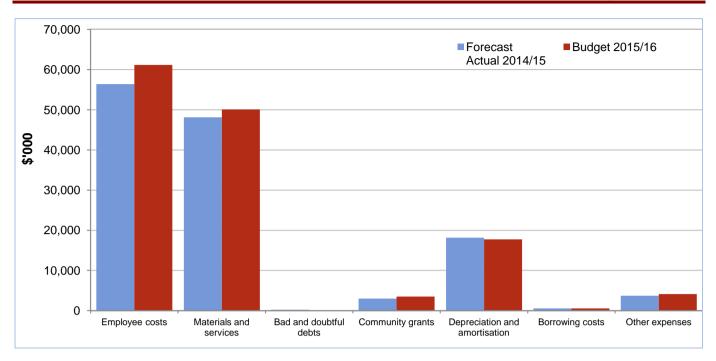

#### 4.1 Budgeted income statement

|                                       | Ref   | Forecast<br>Actual<br>2014/15<br>\$'000 | Budget<br>2015/16<br>\$'000 | Variance<br>\$'000 |
|---------------------------------------|-------|-----------------------------------------|-----------------------------|--------------------|
| Total income                          | 4.2   | 156,190                                 | 160,343                     | 4,153              |
| Total expenses                        | 4.3   | (130,133)                               | (137,169)                   | <u>(7,036)</u>     |
| Surplus (deficit) for the year        |       | 26,057                                  | 23,174                      | (2,883)            |
| Grants – capital non-recurrent        | 4.2.6 | (738)                                   | (750)                       | (12)               |
| Contributions - non-monetary assets   |       | 0                                       | 0                           | 0                  |
| Capital contributions - other sources | 4.2.4 | (5,600)                                 | (4,070)                     | 1,530              |
| Adjusted underlying surplus (deficit) | 4.1.1 | 19,719                                  | 18,354                      | (1,365)            |