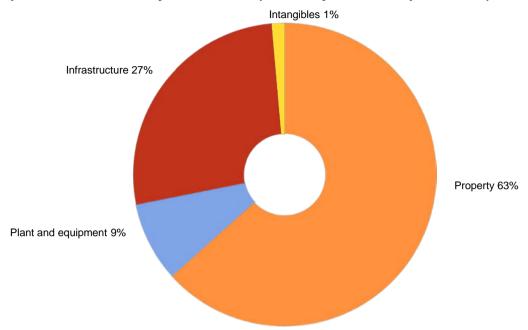

| 51,900            | 24,192    |
| Represented by:                                |        |                   |                   | <b>/=</b> |
| Asset renewal                                  | 6.1.11 | 22,805            | 20,770            | (2,035)   |
| Asset upgrade                                  | 6.1.11 | 2,480             | 5,967             | 3,487     |
| Asset expansion                                | 6.1.11 | 3,724             | 9,228             | 5,504     |
| New assets                                     | 6.1.11 | 2,521             | 15,935            | 13,414    |
| Total Capital works expenditure                |        | 31,530            | 51,900            | 20,370    |



## Budgeted capital works 2015/16 by Asset Class (Incl Carry forward capital works)



## Budgeted capital works 2015/16 represented by:



Source: Appendix A. A more detailed listing of the capital works program is included in Appendices C and E.

#### 6.1.1 Total works carried forward \$2.88 Million Increase

At the end of each financial year there are projects which are either incomplete or not commenced due to planning issues, weather delays, extended consultation etc. For the 2014/15 year it is forecast that \$9.24 million of capital works will be incomplete and be carried forward into the 2015/16 year. The more significant projects include the Stonnington Civic Precinct Project \$5.65 million, Harold Holt Memorial Swimming Centre Diving Tower Refurbishment \$0.60 million and Water treatment system \$0.28 million, Toorak Park Lighting \$0.42 million, Dunlop Pavilion \