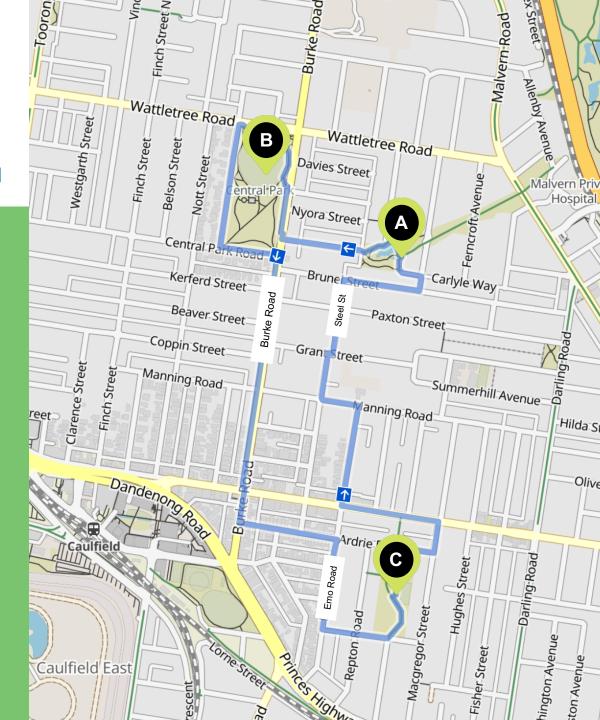

5.5km Course – 7,000 steps Hedgeley Dene – Central Park - Ardrie Park (Round trip)

## **Description:**

Easy walk. Great for any fitness level. Easily-accessible paths. Suitable for all skill levels.

This beautiful walk starts at Hedgeley Dene, one of Malvern's most beautiful gardens. It takes you to Central Park where you can do a loop around and then on to Ardrie Park, where you can enjoy sitting under the shaded elm trees, with a dog park and leafy playground.

## **Points of Interest:**

- Hedgeley Dene Gardens
- **Central Park**
- Ardrie Park C